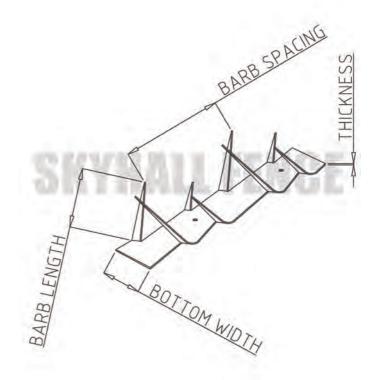

| WALL SPIKE        |                                                    |
|-------------------|----------------------------------------------------|
| ТҮРЕ              | SKH-334                                            |
| LENGTH            | 1220 MM                                            |
| THICKNESS         | 2 MM                                               |
| BARB LENGTH       | 95 MM                                              |
| BARB SPACING      | 136 MM                                             |
| BOTTOM WIDTH      | 60 MM                                              |
| SURFACE TREATMENT | PRE HOT DIPPED<br>GALVANIZED, PVC COATED,<br>SS304 |