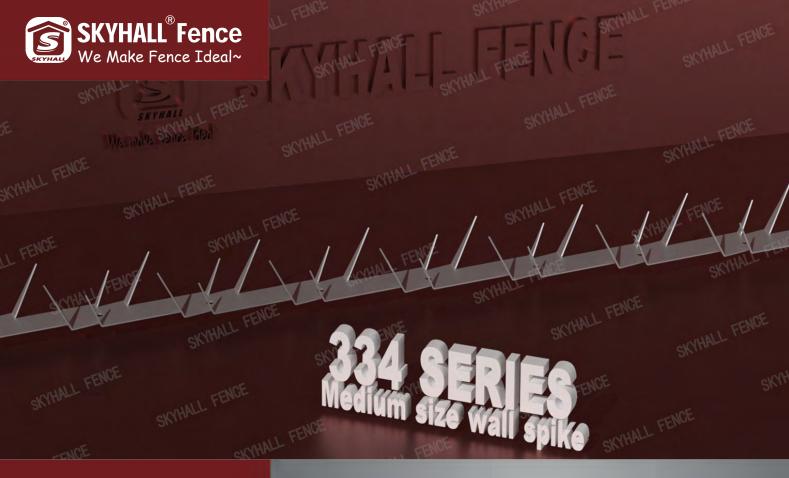

# MEDIUM SIZE WALL SPIKE

Skyhall Fence provides different shapes of wall spikes at big, medium, and small sizes. Big-sized anti climb spikes feature four stretching-out sharp thorns, which is similar to a cactus. That's why they are often called four-corner nails. The structure of medium and small-sized wall spikes are comparatively simple, which are essentially metal strips with edgy spikes along both sides.