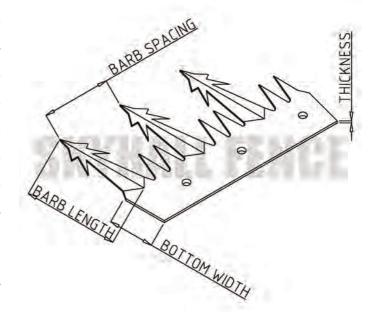

| WALL SPIKE        |                                                    |
|-------------------|----------------------------------------------------|
| ТҮРЕ              | SKH-332                                            |
| LENGTH            | 1260 MM                                            |
| THICKNESS         | 2 MM                                               |
| BARB LENGTH       | 104 MM                                             |
| BARB SPACING      | 78.3 MM                                            |
| TOTAL HEIGHT      | 162.6 MM                                           |
| SURFACE TREATMENT | PRE HOT DIPPED<br>GALVANIZED, PVC COATED,<br>SS304 |