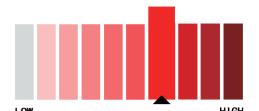

re designed to be mounted on a wall or fixed along the top edge of fences to deter any intruders.

Anti climb fence spikes are usually made from stainless steel plates or galvanized steel plates to provide wear-resistant and anti-corrosion performance. The optional surface treatment of polyester powder coating enables anti climb wall spikes beautiful and resilient to rust and dust.

Skyhall Fence provides different shapes of wall spikes at big, medium, and small sizes. Big-sized anti climb spikes feature four stretching-out sharp thorns, which is similar to a cactus. That's why they are often called four-corner nails. The structure of medium and small-sized wall spikes are comparatively simple, which are essentially metal strips with edgy spikes along both sides.

## **Protection Level**



## **Applications**













## **Functionalities**









## **HIGH SECURITY**

Sharp spikes deter any would-be intruders and present a physical barrier to prevent intruders from gaining access to a property. Combing anti climb spikes to existing metal fences will definitely add extra security to your barrier. Whether fixed along the top edge or on the barrier body, the wall spikes will give full play to their anti-climbing function.

## **HIGH DURABILITY**

Made from stainless steel plate or galvanized steel plate, wall spikes are resilient to corrosion and oxidation, which largely prolong their service life. The use of reinforcing ribs largely increases the spikes' bending strength, promising a sturdy and durable structure.

## **EASY INSTALLATION**

It's easy to install wall sp