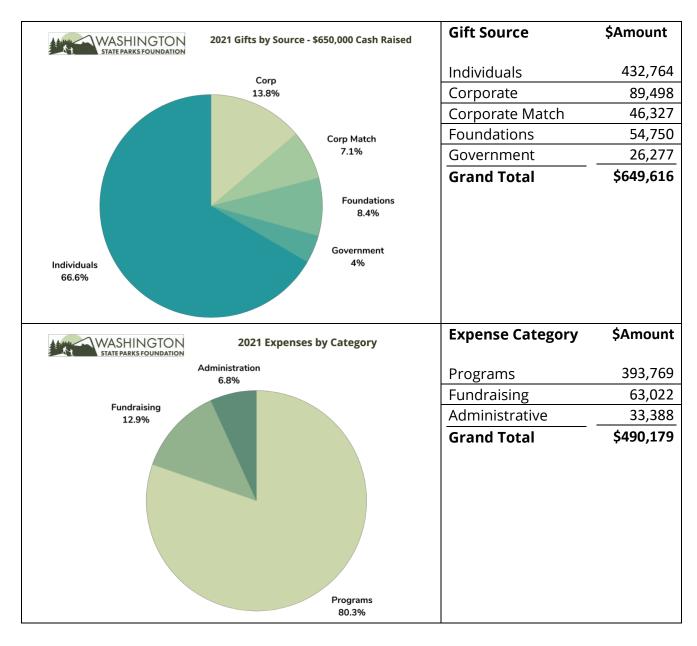

ABILITIES & NET ASSETS  Current Liabilities  Payroll Liabilities  Pass Through Funds                        | \$ 6,292<br>\$ 4,194           | \$ 6,665                            |
| LIABILITIES & NET ASSETS  Current Liabilities  Payroll Liabilities  Pass Through Funds  Long Term Liabilities | \$ 6,292<br>\$ 4,194<br>\$ -   | \$ 6,665                            |
| LIABILITIES & NET ASSETS  Current Liabilities  Payroll Liabilities  Pass Through Funds  Long Term Liabilities | \$ 6,292<br>\$ 4,194<br>\$ -   | \$ 6,665                            |
| LIABILITIES & NET ASSETS  Current Liabilities  Payroll Liabilities  Pass Through Funds  Long Term Liabilities | \$ 6,292<br>\$ 4,194<br>\$ -   | \$ 6,665                            |



## Financial Report for Fiscal year Ending December 31,2021