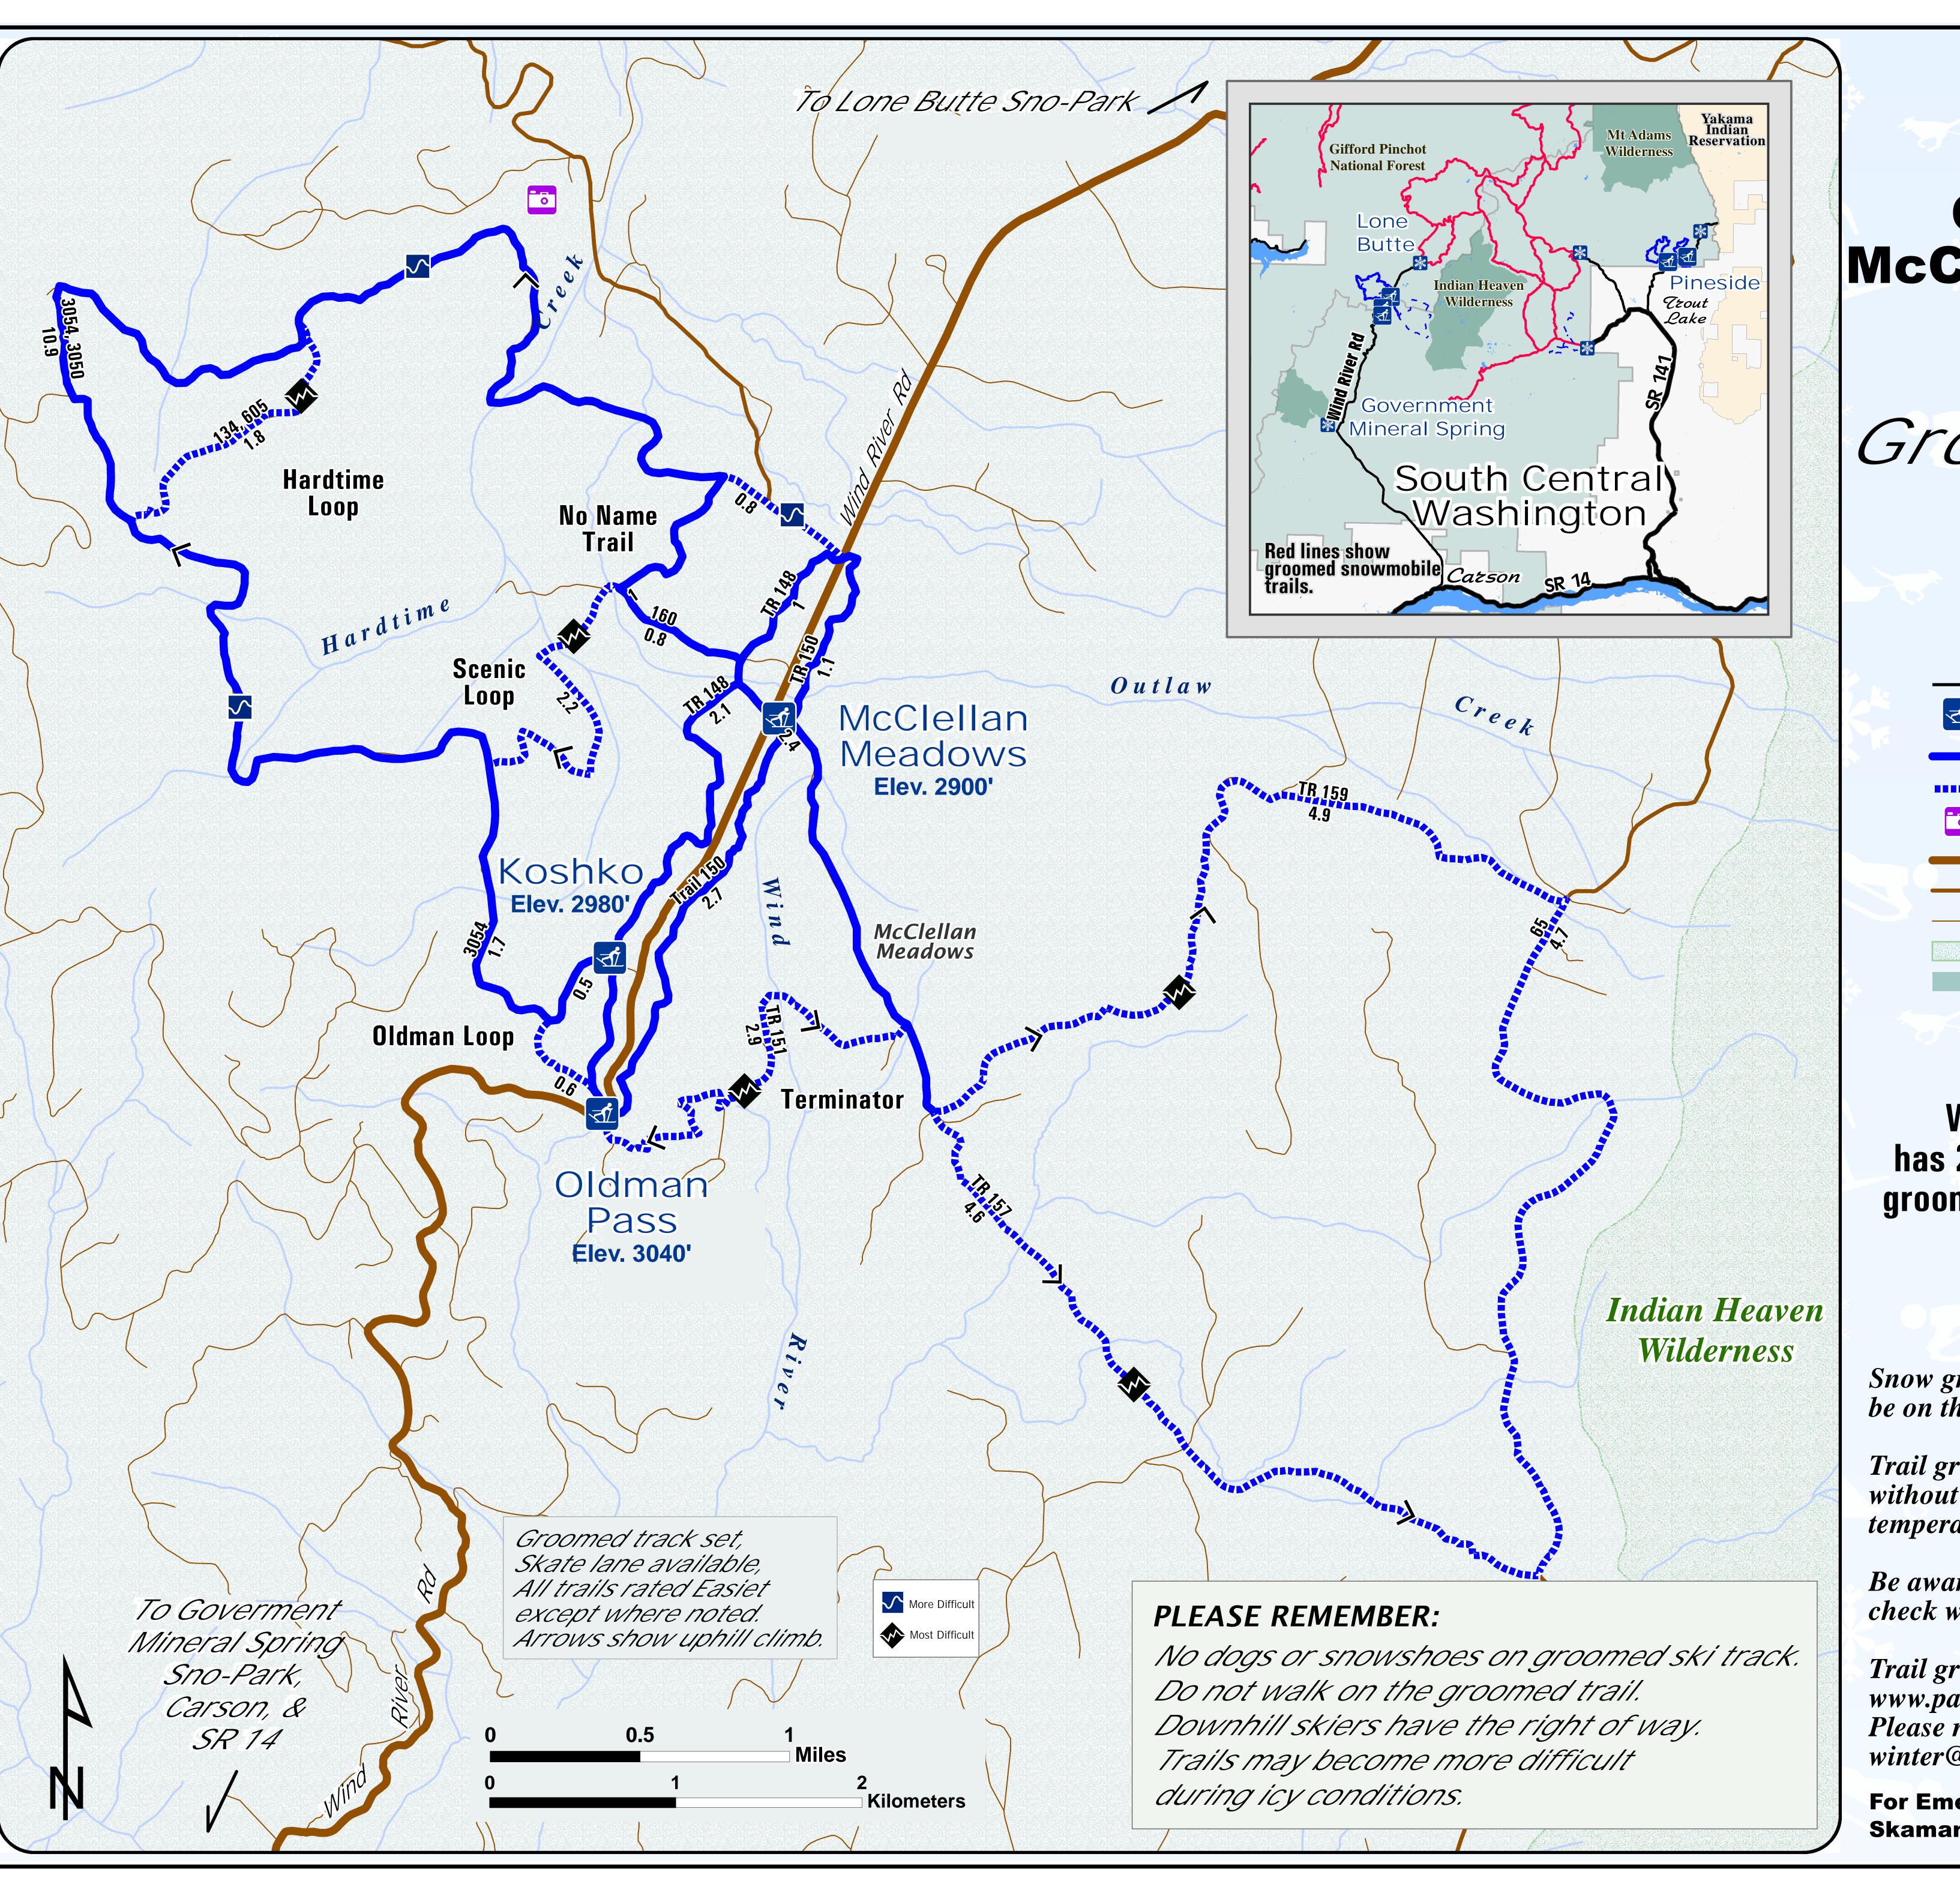

## Koshko Oldman Pass McClellan Meadows Sno Parks

Groomed Trail System

Non-Motorized Sno-Park

Groomed Ski Trail

Marked Ski Route

View

Access Road

Major Forest RoadRoad

Wilderness Area

Gifford Pinchot National Forest

Wind River Trail System has 24 kilometers (15 miles) of groomed cross country ski trails.

Road Number Kilometers

Snow grooming equipment may be on the trail at any time.

Trail grooming schedules may change without notice due to snow conditions, temperatures, equipment breakdowns, etc.

Be aware of potential avalanche danger, check www.nwac.us before you leave home.

Trail grooming schedules and maps at www.parks.wa.gov/winter Please report errors or comments to: winter@parks.wa.gov