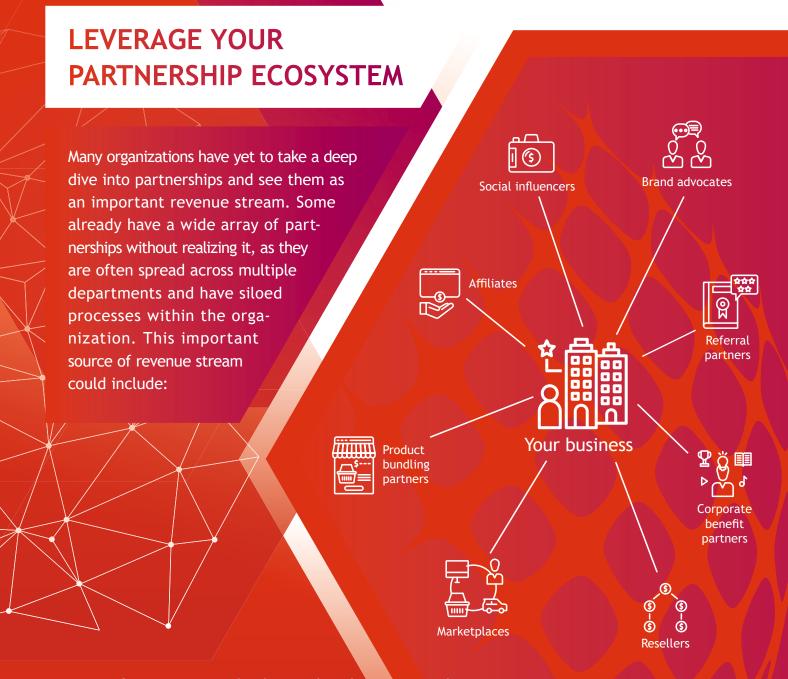

# THE ALL-IN-ONE PERFORMANCE MARKETING PLATFORM

#### PARTNER MANAGEMENT PLATFORM

Our Ingenious Partner Management Platform (PMP) is Europe's most trusted SaaS technology for boosting marketing performance. It allows you to connect your channels and partners (direct affiliates, influencers and public networks), as well as to analyze the customer journey. This way, you can easily identify and increase your best revenue streams!