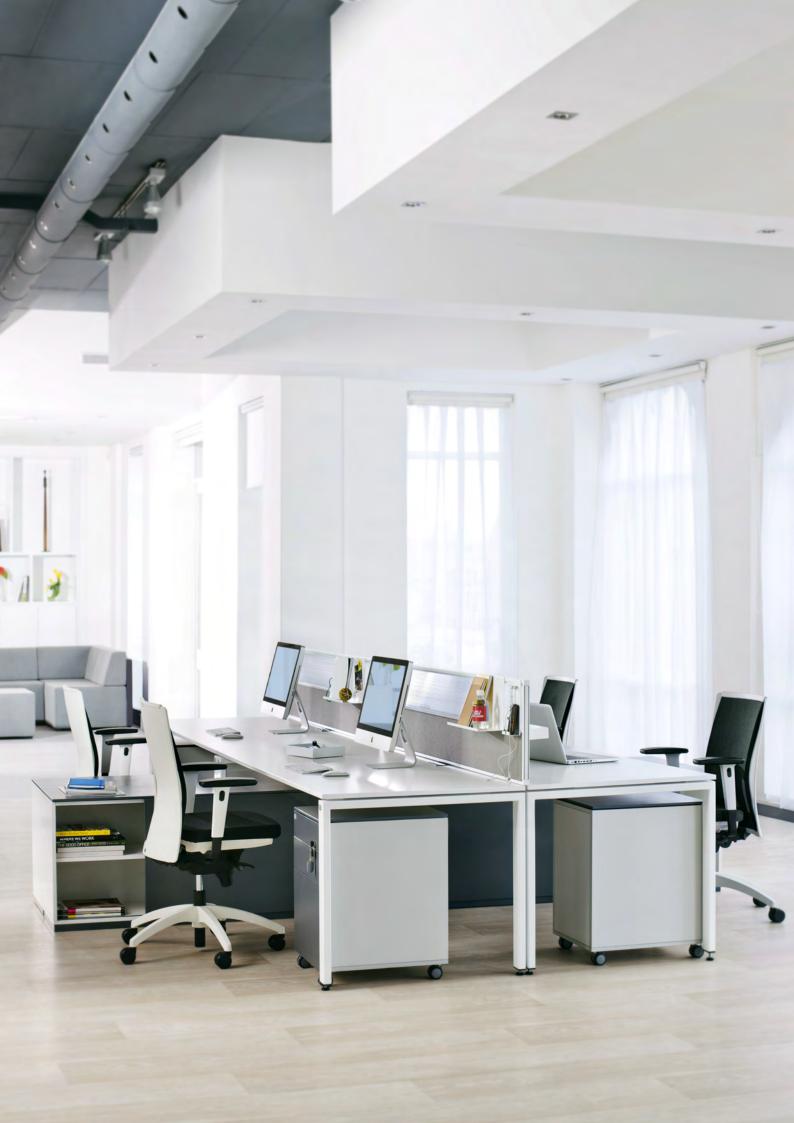

# 7Úp

7Up is an all-in-one workstation catering to the needs and demands made on the worker today. Whilst 7Up inspires your day at work, others will be inspired by 7Up's good looks. Elegant and understated, 7Up enables you to build a workstation that works for your style as well as the task you are needing to perform.

7Up and its accessories are available in a wide range of colours and finishes. The recessed centre leg on the bench application is both space efficient and a conduit for vertical cable management.

High capacity cable trays provide for horizontal cable management, with frontal screens that attach to the substructure of the workstation.

#### **7UP DESK**

The signature "7" connector provides a common aesthetic across this desking range.

TEX desk and bench applications offer a light, refined aesthetic with floating tops, recessed legs and discreet cable distribution. TEX's flexible design adapts easily as business needs change. 1/