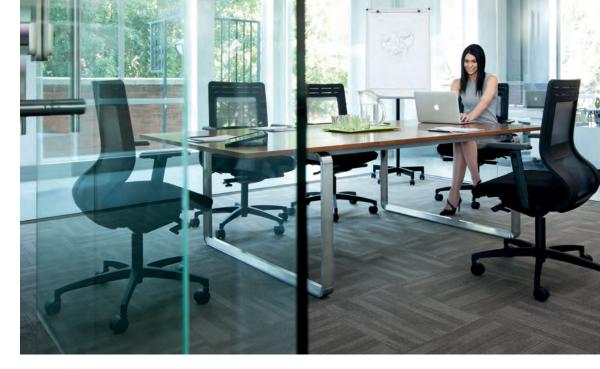

# ALLY

Ally is a versatile operator chair. Available with a mesh or upholstered backrest, this is one chair that can fit any aesthetic.

Ally incorporates all of the ergonomic features one would expect of a high performance task chair. Ally will not look out of place in meeting rooms either, allowing a common corporate identity to be maintained throughout the work place.