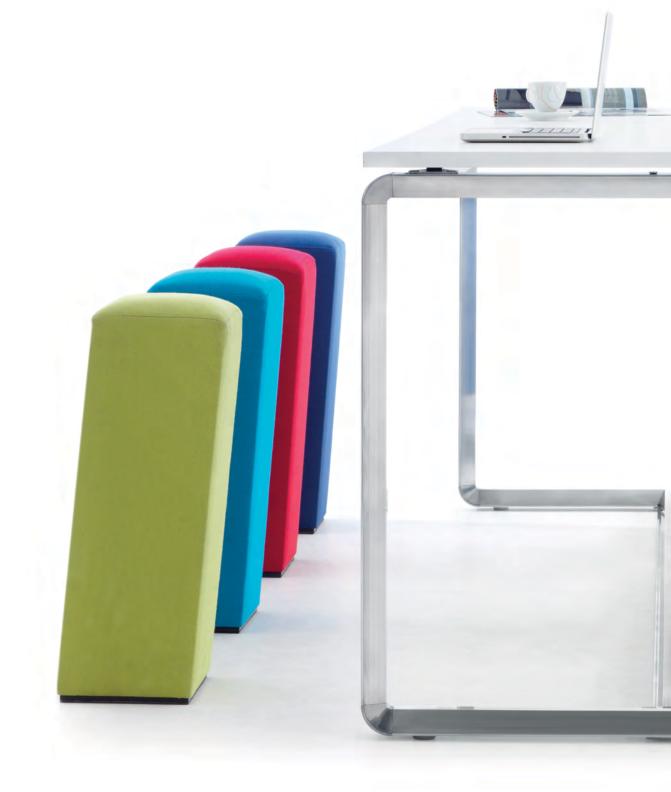

# RCKS

Great ideas aren't created in boardrooms. Spontaneous interactions are where great ideas are generated. Staff need space where they can meet their colleagues and chat about new ideas. Our informal multi-shaped Rocks bring casual seating to the office environment. Rocks come in different heights and colours and combine beautifully with the elegant ribbon table.

# buddy

Buddy chairs are designed to move about, they are light, playful and easy to reconfigure. You can tip, lean and swing around. A chair that is adaptable and affordable.

Buddy is ideal for that extra seat needed at a desk, meeting space or around the coffee area. With the option of a flat or rounded base, it is ideal for areas where movement and quick thinking is encouraged. Communicate your brand and culture by branding or choosing colours for Buddy.