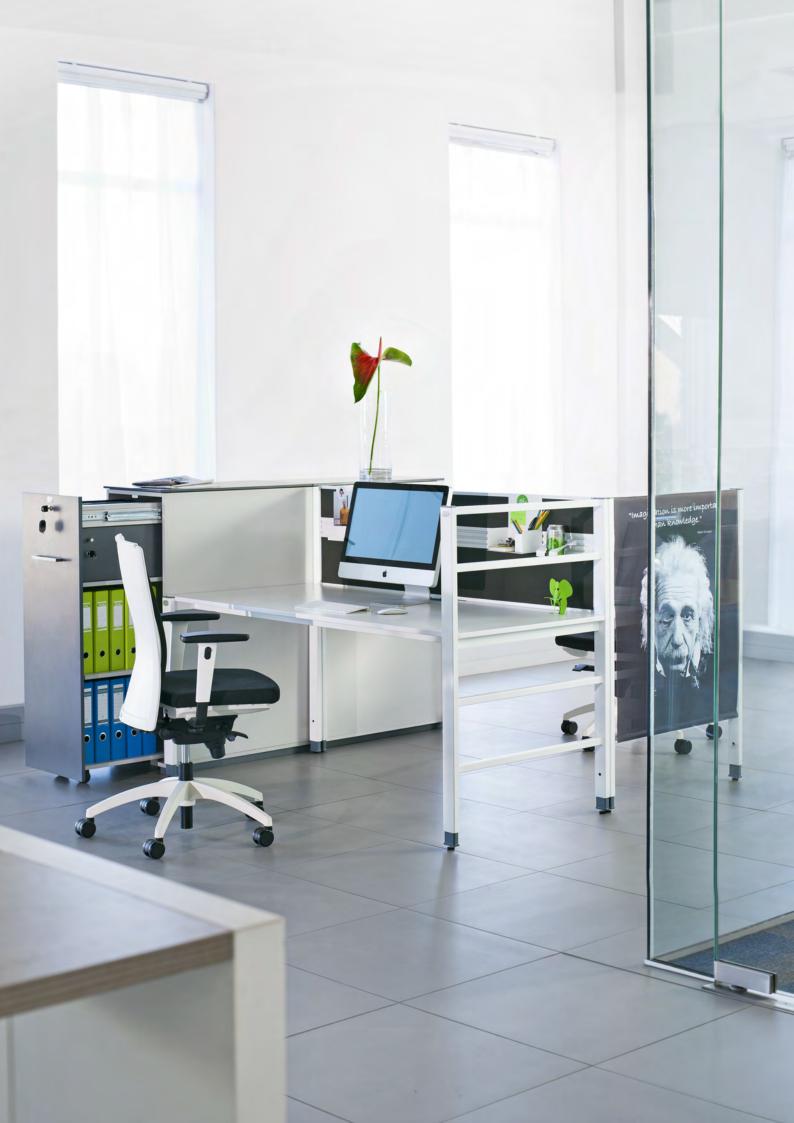

# GAME CHANGER<sup>™</sup> | NOW

An elegant entry level desking system with a welded steel substructure. The looped frame option provides a sophisticated design aesthetic at a budget price. NOW has its own design of frontal screen created to support the activities that would be carried out at the workstation.

# GAME CHANGER<sup>™</sup> | KIS

Keep it simple. One of the smartest sayings we know. The inspiration for GameChanger KIS. Straight forward yet stylish desks that are easy to mix, match and combine.

### **KEEP IT SIMPLE**

For teamwork and task-oriented work, sitting and standing. The KIS system enables you to be private when necessary, public when wanted. And it comes with oodles of optional accessories.

#### Super-easy to assemble

GameChanger KIS has a lightweight frame that is strong and easy to assemble, disassemble, reconfigure and move as your business grows and changes.