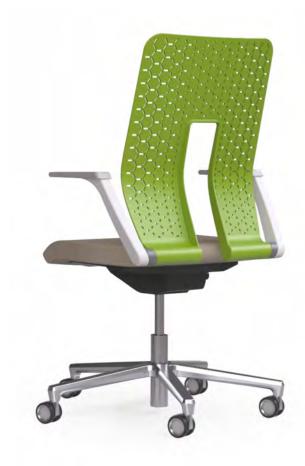

ARC is one of the newest additions to our seating range. This is a high performance task chair that offers the full range of ergonomic features and benefits.

ARC is highly customisable to ensure complete comfort to the user. The position and movement of the armrests allow the user complete freedom of movement and dedication to the task at hand.

Think of the cockpit of a fighter jet or a Formula 1 racing car for example. Everything about the seating in these environments is designed for top performance. Form closely follows function to ensure long-term ergonomic comfort for a specific type of activity. We have always adopted the same approach in the design of our high performance seating solutions.

ARC is available with a patterned backrest and a wide selection of upholstery finishes. It is also available as a high-back or a mid-back operator chair.