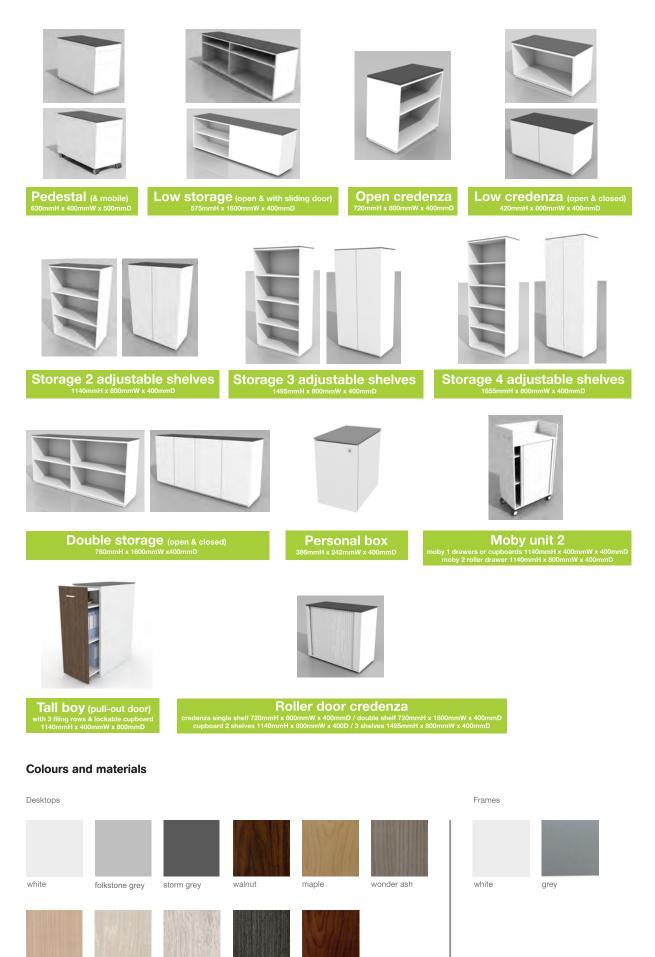

n tip, lean and swing around. A chair that is adaptable and affordable.

Buddy is ideal for that extra seat needed at a desk, meeting space or around the coffee area. With the option of a flat or rounded base, it is ideal for areas where movement and quick thinking is encouraged. Communicate your brand and culture by branding or choosing colours for Buddy.

# perch

Standing gatherings are proven to be 45% faster than seated gatherings. With this in mind the BigWig up and over with perches is ideal for collaborative meetings. Perches are designed to provide a sit-stand solution for the users.



The best ideas come when you least expect them

# storage & accessories



There are various accessories and storage options available, making your workspace more efficient and effective.











reconstituted oak

trance oak

pier oak

silver back

cherry

## ACCESSORIES







Improve the ergonomics of your workstation with the NOVUS monitor arm range. These simple and elegant solutions will enhance the work environment, streamline your workstation and improve efficiency. Correctly selected and utilised monitor arms will have the effect of shrinking a workstation, thereby optimising the real estate.





## signature spaces

An organisation's furniture is a tool for communicating their individual brand and culture. We pride ourselves on providing signature spaces that do exactly this.





angelshack.com

AngelShack showroom

Waterfall Commercial District Corner Beatty and Old Pretoria Road Buccleuch, Gauteng, South Africa PO Box 647, Melrose Arch 2076 t +27(0)11 262 5811 info@