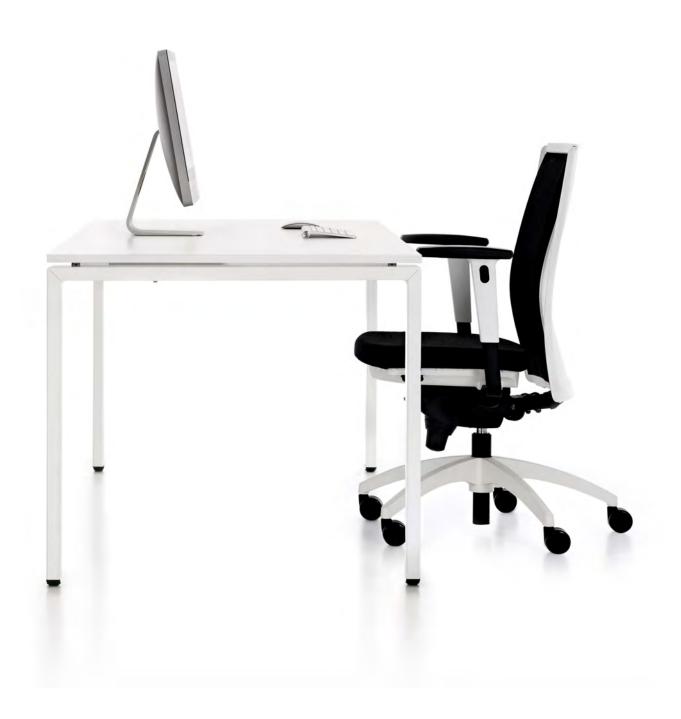

# 7Úp

7Up is an all-in-one workstation catering to the needs and demands made on the worker today. Whilst 7Up inspires your day at work, others will be inspired by 7Up's good looks. Elegant and understated, 7Up enables you to build a workstation that works for your style as well as the task you are needing to perform.

Available with an aluminium or wooden finish to the legs.