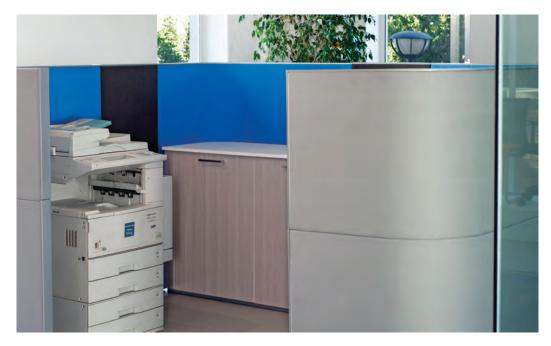

Use Igloo to create a purpose built utility area. Igloo is easily configured into a tidy, comfortable, low noise environment to house photocopiers, printers, binders, paper, ink and all those supplies that an efficient office needs. The notoriously scruffy utility area is now well contained, efficient, quiet, and completely out of sight.