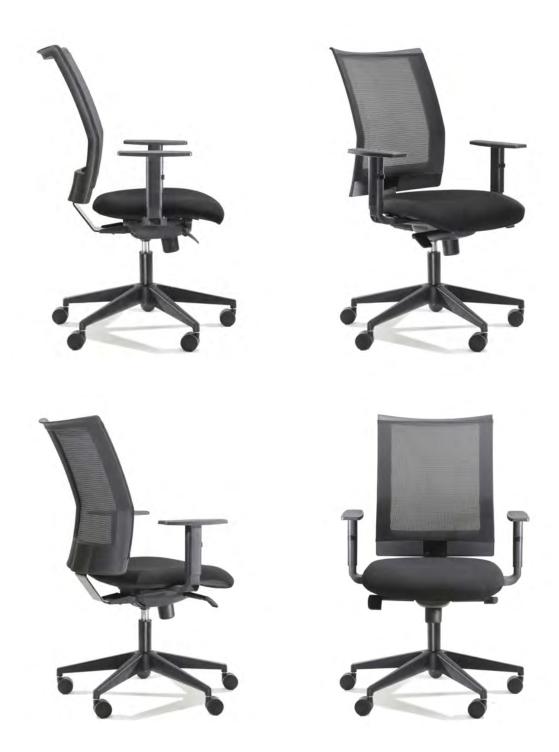

### Time means money

The BOLT chair is all about efficiency. Why waste time on waiting for furniture orders and repairs? We understand that business must continue which is why our chair is readily available and made for reliability. This is made possible through our quick assembly and delivery production line – right here, in South Africa.

We know and understand that your time at work needs to be as pleasant and productive as possible. That's why BOLT's ergonomic back design is shaped to support the lumbar region and is made of mesh upholstery, providing all-day comfort with style, while the height adjustable arms provide support and flexibility.