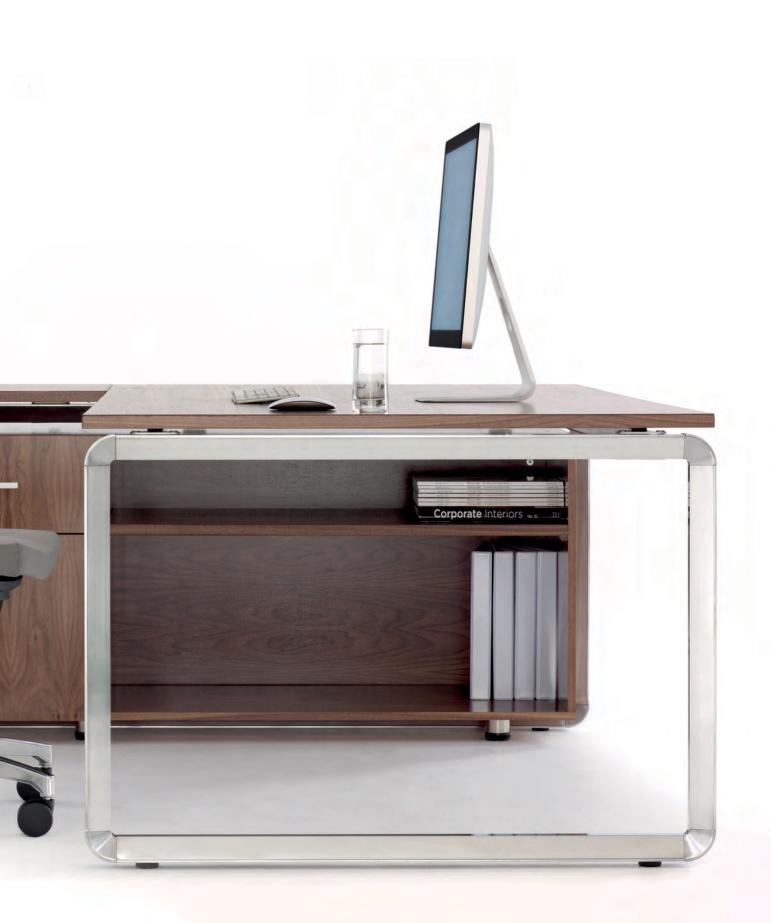

Today's c-suite executives have moved on. You don't see an office full of dark, heavy furniture as a symbol of success. That's old school management. You're about leadership and coaching. Teamwork and agility. You would rather be out and about than behind closed doors. Your phone, your car, show that you appreciate clean, modern design and quality materials. BigWig Prestige is the perfect compliment to the contemporary c-suite office. Our executive desk is the finishing touch that says you've arrived and you are going places.

#### MEETING TABLE

From a quick heads-up on the latest developments to a longer, more detailed get-together, the BigWig meeting table is a great place to get things done.

**BOARDROOM** Comfortable and stylish, functional and inspirational, the BigWig Prestige boardroom table creates the right atmosphere for productive discussions and decision making.