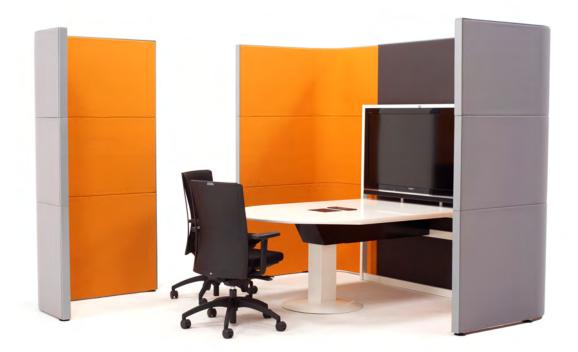

The Speak Easy Booth offers total privacy for those important phone calls in the office. You don't have to walk around the office to find a quiet space to take your call. Now your conversations are exclusively between the two of you. Acoustic foam ensures that the booth is completely sound proof and private. The Speak Easy Booth has a full length glass door and internal lighting. There is a shelf for pencils and note books. So go ahead and make your calls in peace and quiet.