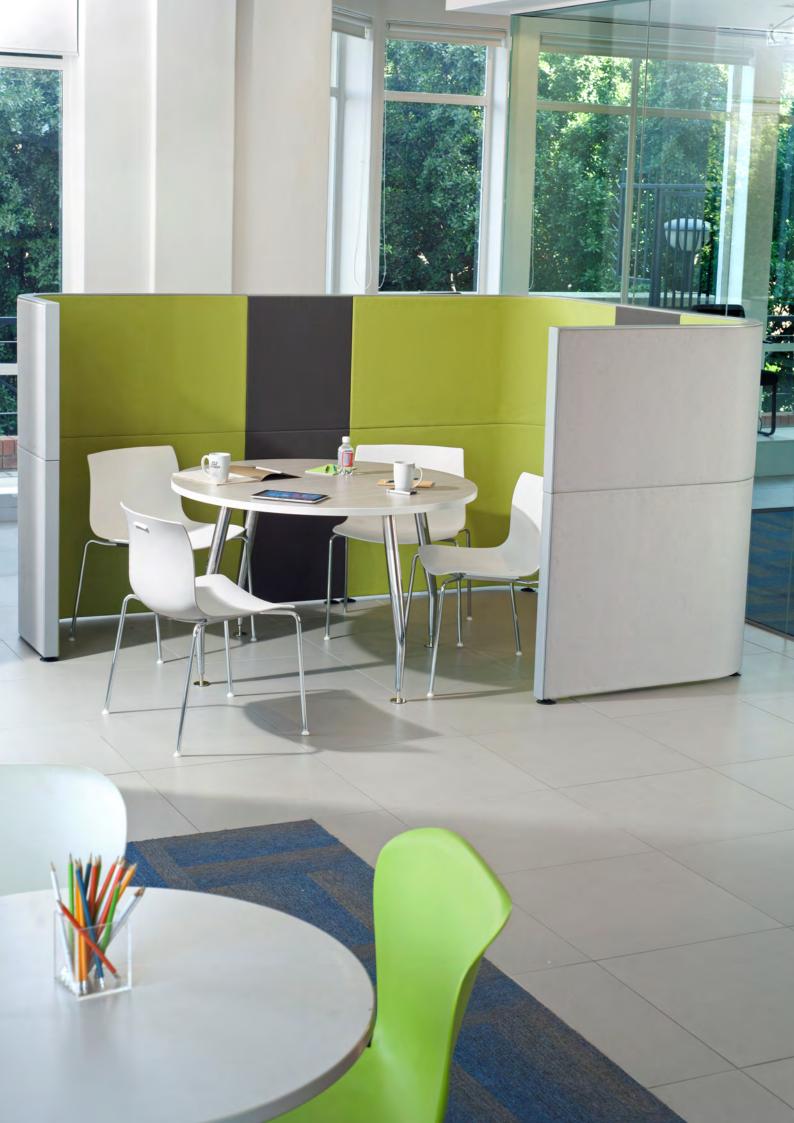

Our latest addition to the Igloo meeting area is the innovative meeting pod. The digital pod allows for up to six data inputs simultaneously, so that laptops and smart devices can connect and display images or data on the HD monitor at the flick of a switch. No more fumbling for cables and connectors.

The NEST is an informal meeting area equipped with data points and charging stations for your smart devices. Our laptop table makes working comfortable and productive. To reduce voice and ambient sound intrusion the entire acoustic area is upholstered in hard wearing fabrics of your choice.

The NEST comes with options of power and data links for your smart devices. Now your power hungry equipment will remain fully charged throughout your meeting.

The task bars on the side frames of the NEST can accommodate plant holders, magazine racks and brochure stands. The NEST is a peaceful but productive space.