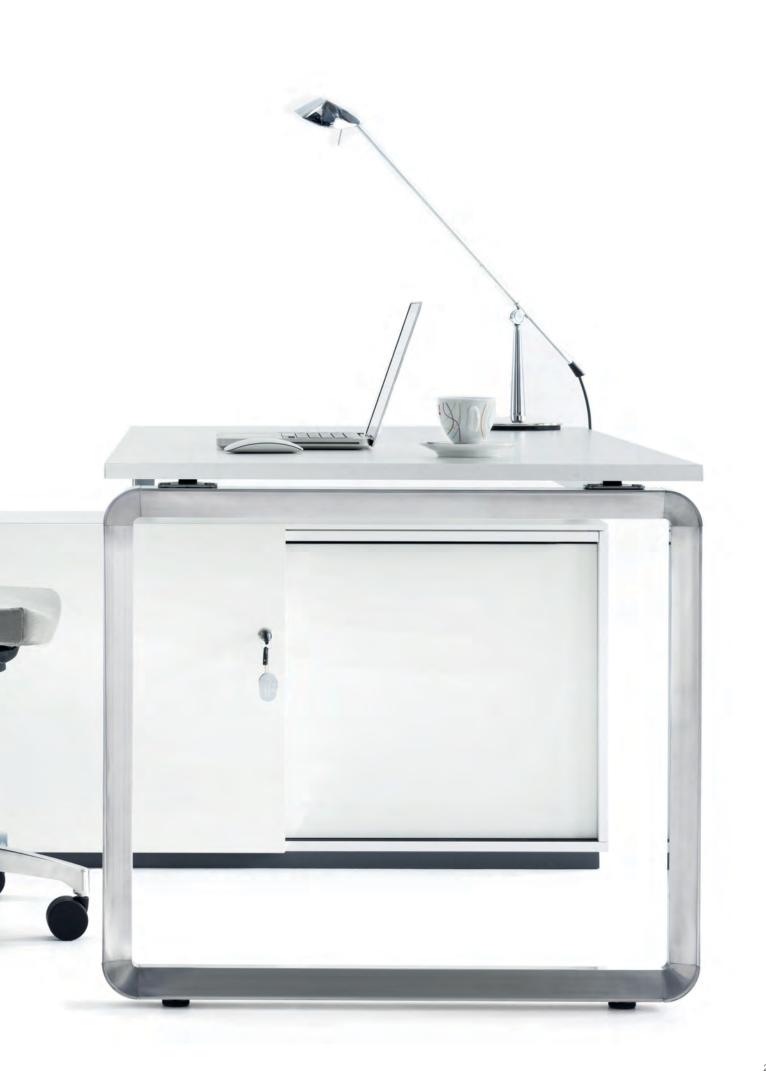

#### **7UP DESK**

The signature "7" connector provides a common aesthetic across this desking range.

TEX desk and bench applications offer a light, refined aesthetic with floating tops, recessed legs and discreet cable distribution. TEX's flexible design adapts easily as business needs change. 1/

# TEX

With its signature aluminium casting, TEX offers a unique design aesthetic on both the bench and single workstation applications.