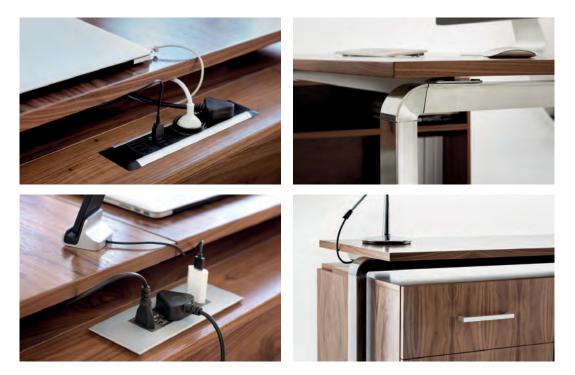

7Up and its accessories are available in a wide range of colours and finishes. The recessed centre leg on the bench application is both space efficient and a conduit for vertical cable management.

High capacity cable trays provide for horizontal cable management, with frontal screens that attach to the substructure of the workstation.

#### CABLE TUBE

No

FRANC

BigWig makes it easy to plug-in and connect while hiding power cords and cables to maintain a clean, spacious workspace.