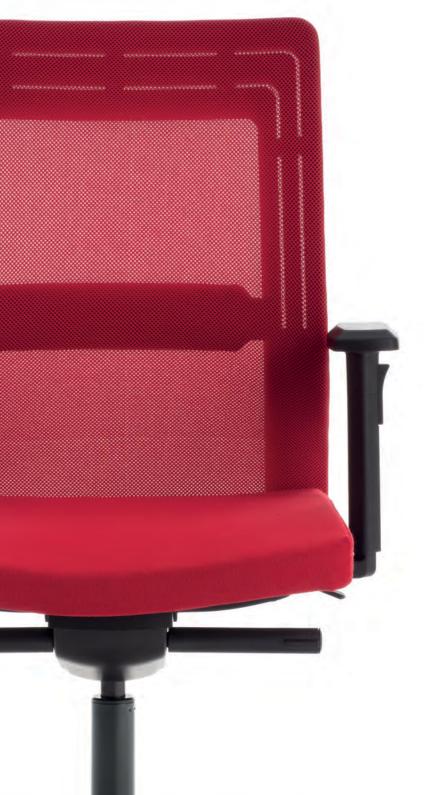

**LUMBER SUPPORT** For a comfortable, ergonomic position and spine support.

ADJUSTABLE ARMRESTS Height adjustable, angle adjustable, width adjustable, reach adjustable... this is Comfort with a capital C.

STRONG AND FLEXIBLE MESH POP's simple yet comfortable meshed back is strong and flexible to provide supreme comfort.

**INTUITIVE DESIGN** Seat height, tilt, swivel and all other controls fall easily to hand for fast, intuitive adjustment.