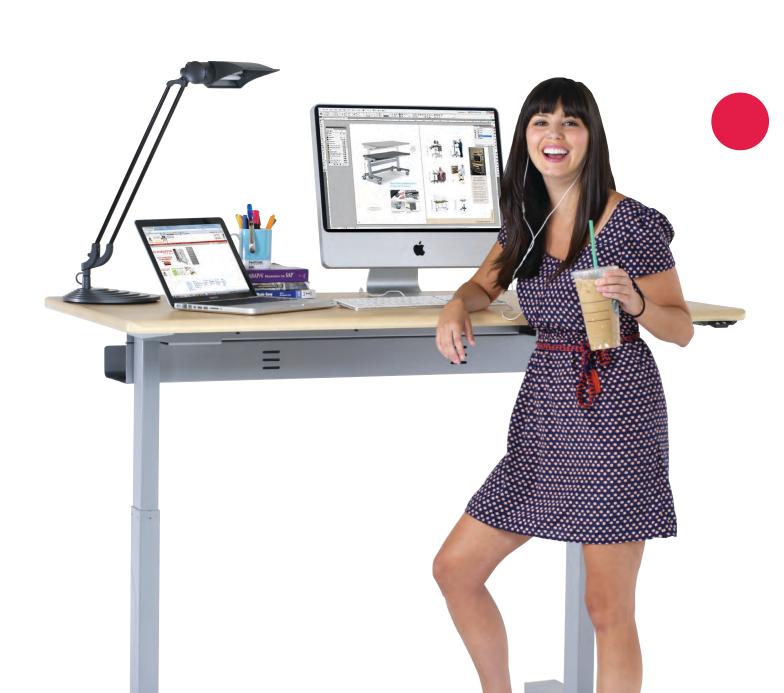

# HEIGHT ADJUSTABLE

With the electric height adjustable table, posture and work can be varied. Ideal for a workstation, collaboration space or project desk. The table height can be adjusted from 650mm - 1200mm, making it ideal for a multi functional work area.