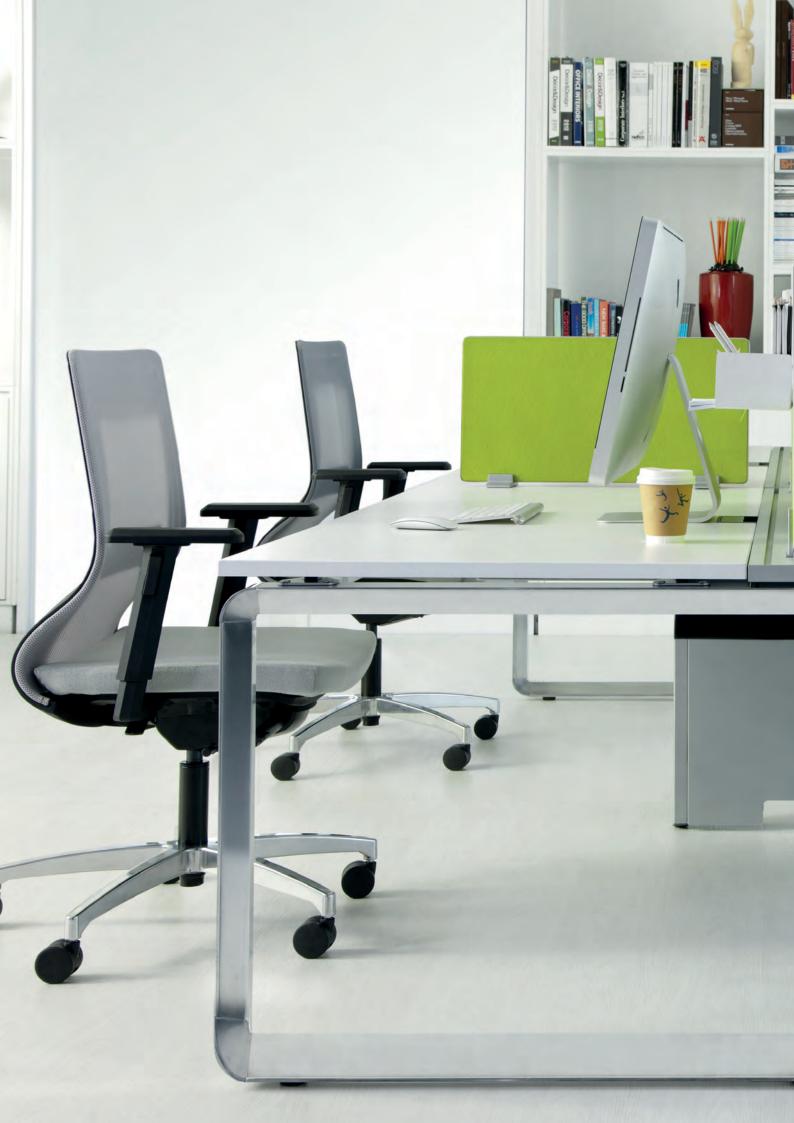

# 7Úp

7Up is an all-in-one workstation catering to the needs and demands made on the worker today. Whilst 7Up inspires your day at work, others will be inspired by 7Up's good looks. Elegant and understated, 7Up enables you to build a workstation that works for your style as well as the task you are needing to perform.

7Up and its accessories are available in a wide range of colours and finishes. The recessed centre leg on the bench application is both space efficient and a conduit for vertical cable management.

High capacity cable trays provide for horizontal cable management, with frontal screens that attach to the substructure of the workstation.

#### **7UP DESK**

The signature "7" connector provides a common aesthetic across this desking range.

TEX desk and bench applications offer a light, refined aesthetic with floating tops, recessed legs and discreet cable distribution. TEX's flexible design adapts easily as business needs change. 1/