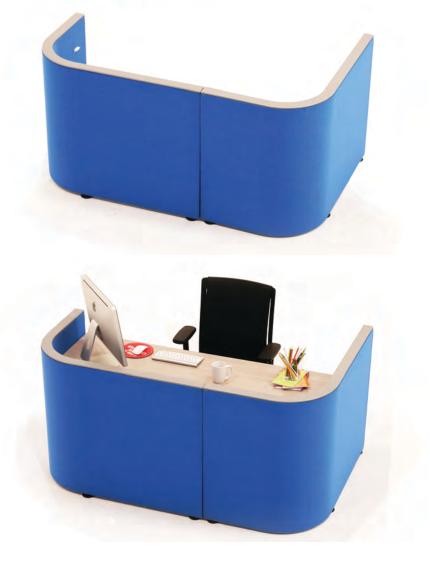

# 3rd base

The simple, yet elegant, system gives you the freedom to work where and how you want. Igloo is the ingenious alternative workspace solution that can be configured by you to suit your unique requirements.

The Igloo system starts with a single lightweight panel clad in your choice of fabric. By adding additional panels your desired configuration is quickly and simply achieved.

Build linked desking, meeting rooms, utility areas or informal discussion areas. Your imagination is your only limit.

Use Igloo to create a purpose built utility area. Igloo is easily configured into a tidy, comfortable, low noise environment to house photocopiers, printers, binders, paper, ink and all those supplies that an efficient office needs. The notoriously scruffy utility area is now well contained, efficient, quiet, and completely out of sight.