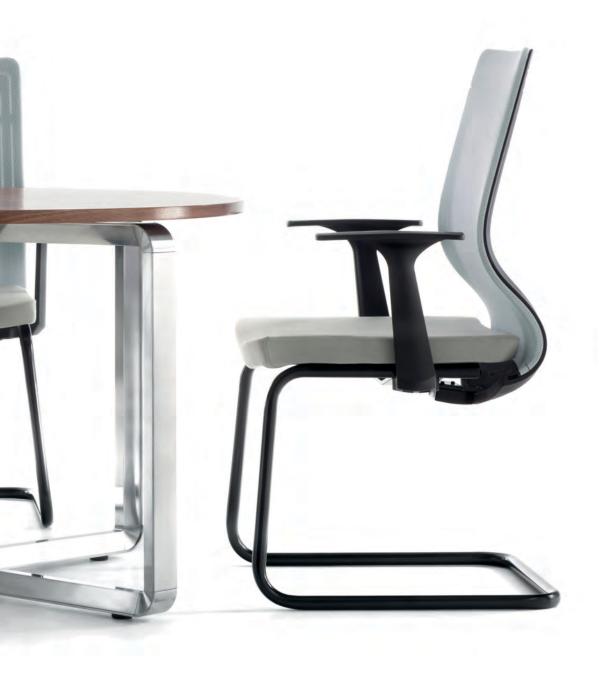

# ALLY

Ally is a versatile operator chair. Available with a mesh or upholstered backrest, this is one chair that can fit any aesthetic.

Ally incorporates all of the ergonomic features one would expect of a high performance task chair. Ally will not look out of place in meeting rooms either, allowing a common corporate identity to be maintained throughout the work place.