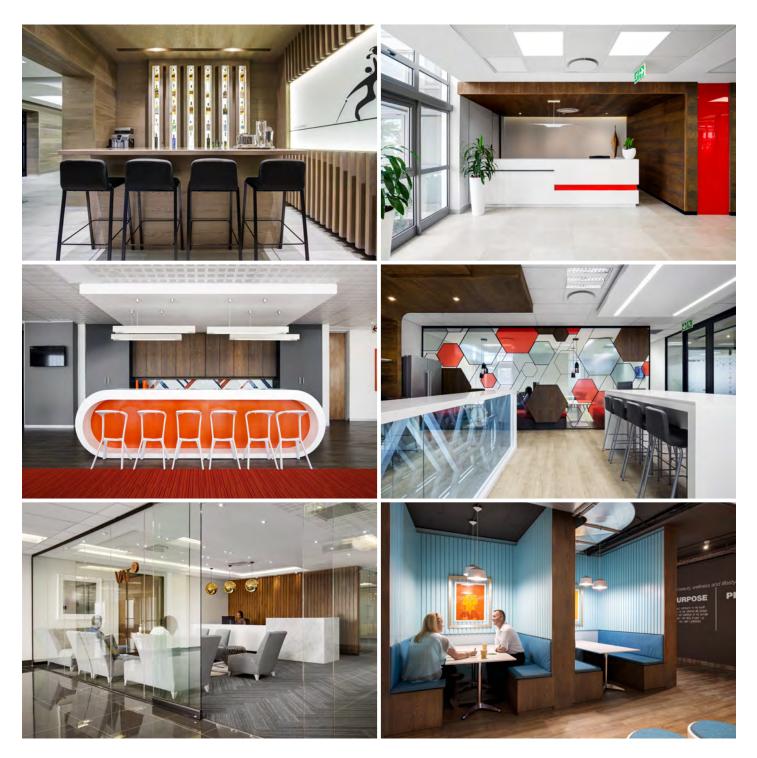

## signature spaces

An organisation's furniture is a tool for communicating their individual brand and culture. We pride ourselves on providing signature spaces that do exactly this.

angelshack.com

AngelShack showroom