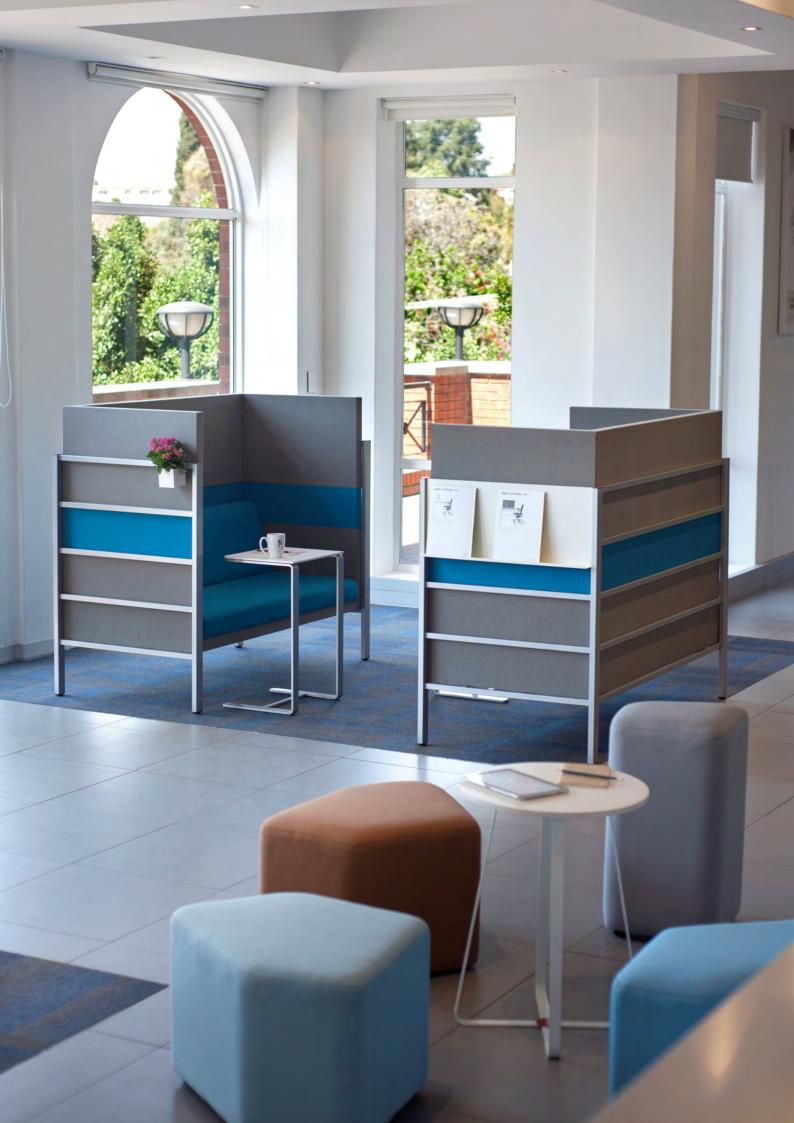

The NEST is an informal meeting area equipped with data points and charging stations for your smart devices. Our laptop table makes working comfortable and productive. To reduce voice and ambient sound intrusion the entire acoustic area is upholstered in hard wearing fabrics of your choice.

The NEST comes with options of power and data links for your smart devices. Now your power hungry equipment will remain fully charged throughout your meeting.

The task bars on the side frames of the NEST can accommodate plant holders, magazine racks and brochure stands. The NEST is a peaceful but productive space.