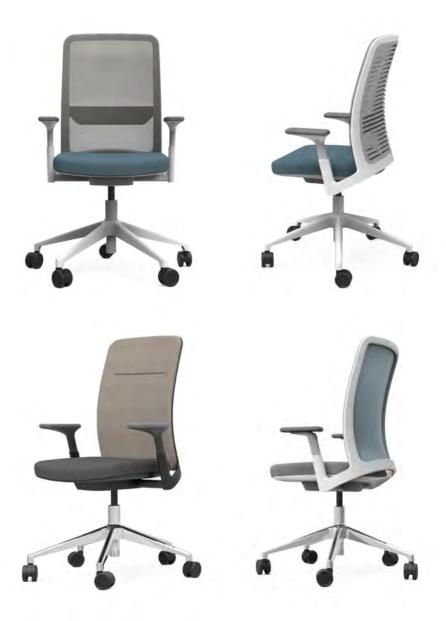

ARC is one of the newest additions to our seating range. This is a high performance task chair that offers the full range of ergonomic features and benefits.

ARC is highly customisable to ensure complete comfort to the user. The position and movement of the armrests allow the user complete freedom of movement and dedication to the task at hand.

Think of the cockpit of a fighter jet or a Formula 1 racing car for example. Everything about the seating in these environments is designed for top performance. Form closely follows function to ensure long-term ergonomic comfort for a specific type of activity. We have always adopted the same approach in the design of our high performance seating solutions.

ARC is available with a patterned backrest and a wide selection of upholstery finishes. It is also available as a high-back or a mid-back operator chair.