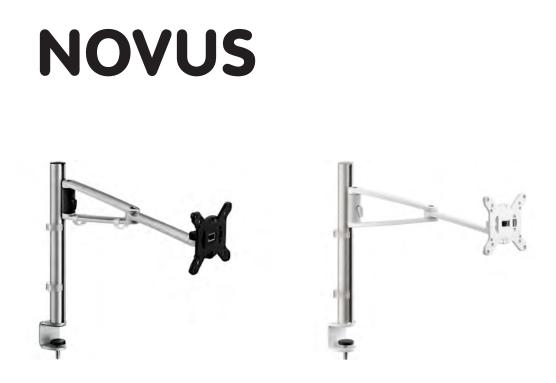

## ACCESSORIES

Improve the ergonomics of your workstation with the NOVUS monitor arm range. These simple and elegant solutions will enhance the work environment, streamline your workstation and improve efficiency. Correctly selected and utilised monitor arms will have the effect of shrinking a workstation, thereby optimising the real estate.