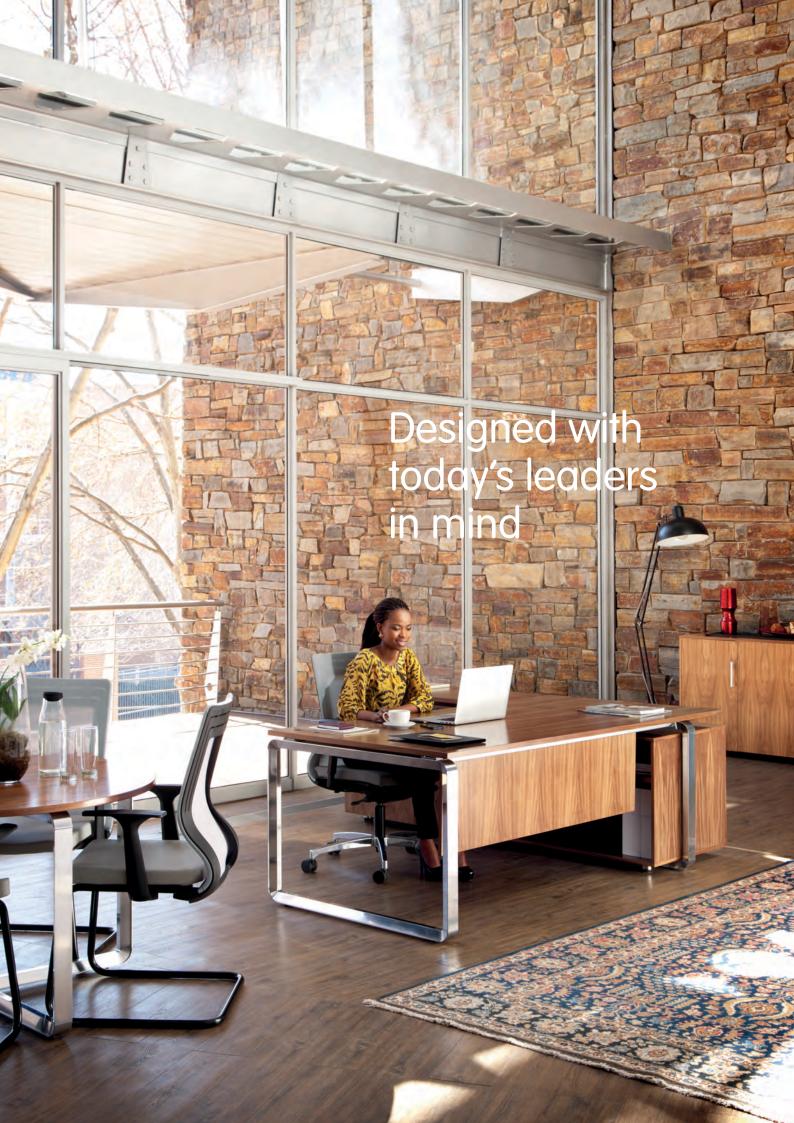

Today's c-suite executives have moved on. You don't see an office full of dark, heavy furniture as a symbol of success. That's old school management. You're about leadership and coaching. Teamwork and agility. You would rather be out and about than behind closed doors. Your phone, your car, show that you appreciate clean, modern design and quality materials. BigWig Prestige is the perfect compliment to the contemporary c-suite office. Our executive desk is the finishing touch that says you've arrived and you are going places.

# What sort of desk do you deserve?

Your ideal desk reflects your achievements and helps you take your business forward. It performs from a practical perspective and satisfies from an aesthetic one. BigWig Prestige fits the bill. It is also certified VOC-free. It contains none of the man-made volatile organic compounds that are bad for our health and environment, and our manufacturing processes meet all leading global environmental standards.