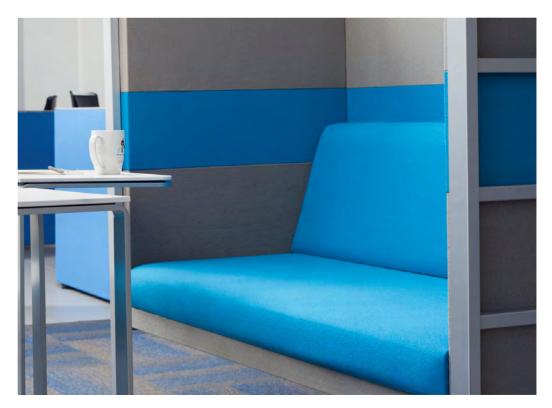

The NEST is an informal meeting area equipped with data points and charging stations for your smart devices. Our laptop table makes working comfortable and productive. To reduce voice and ambient sound intrusion the entire acoustic area is upholstered in hard wearing fabrics of your choice.

The NEST comes with options of power and data links for your smart devices. Now your power hungry equipment will remain fully charged throughout your meeting.

The task bars on the side frames of the NEST can accommodate plant holders, magazine racks and brochure stands. The NEST is a peaceful but productive space.