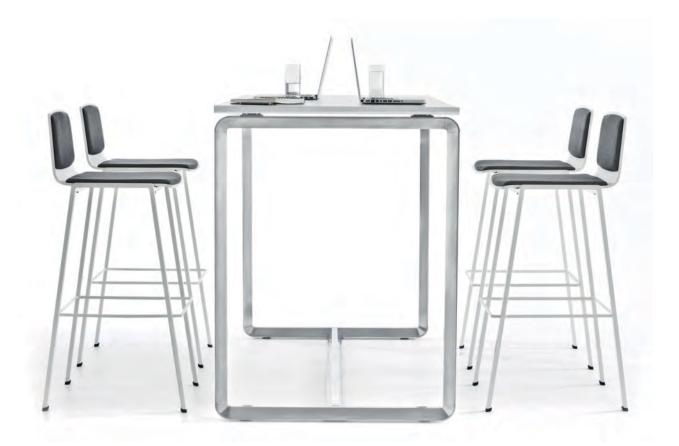

# HEIGHT ADJUSTABLE

With the electric height adjustable table, posture and work can be varied. Ideal for a workstation, collaboration space or project desk. The table height can be adjusted from 650mm - 1200mm, making it ideal for a multi functional work area.