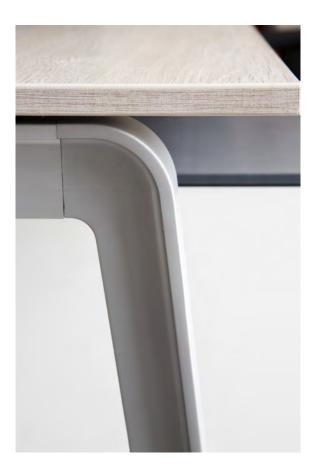

7Up and its accessories are available in a wide range of colours and finishes. The recessed centre leg on the bench application is both space efficient and a conduit for vertical cable management.

High capacity cable trays provide for horizontal cable management, with frontal screens that attach to the substructure of the workstation.

Available with an aluminium or wooden finish to the legs.