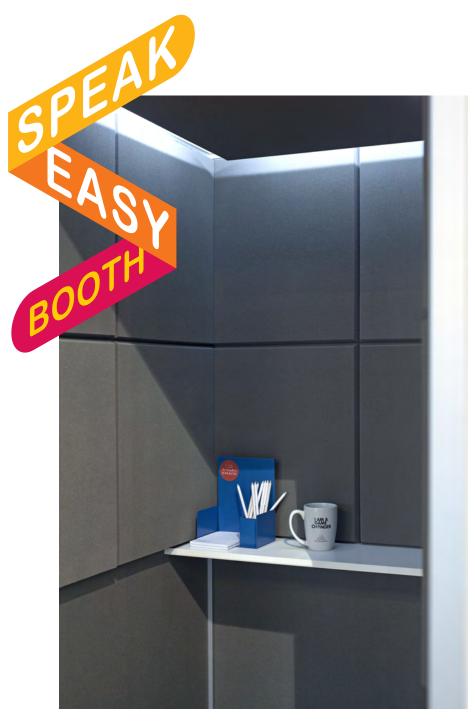

The Speak Easy Booth offers total privacy for those important phone calls in the office. You don't have to walk around the office to find a quiet space to take your call. Now your conversations are exclusively between the two of you. Acoustic foam ensures that the booth is completely sound proof and private. The Speak Easy Booth has a full length glass door and internal lighting. There is a shelf for pencils and note books. So go ahead and make your calls in peace and quiet.