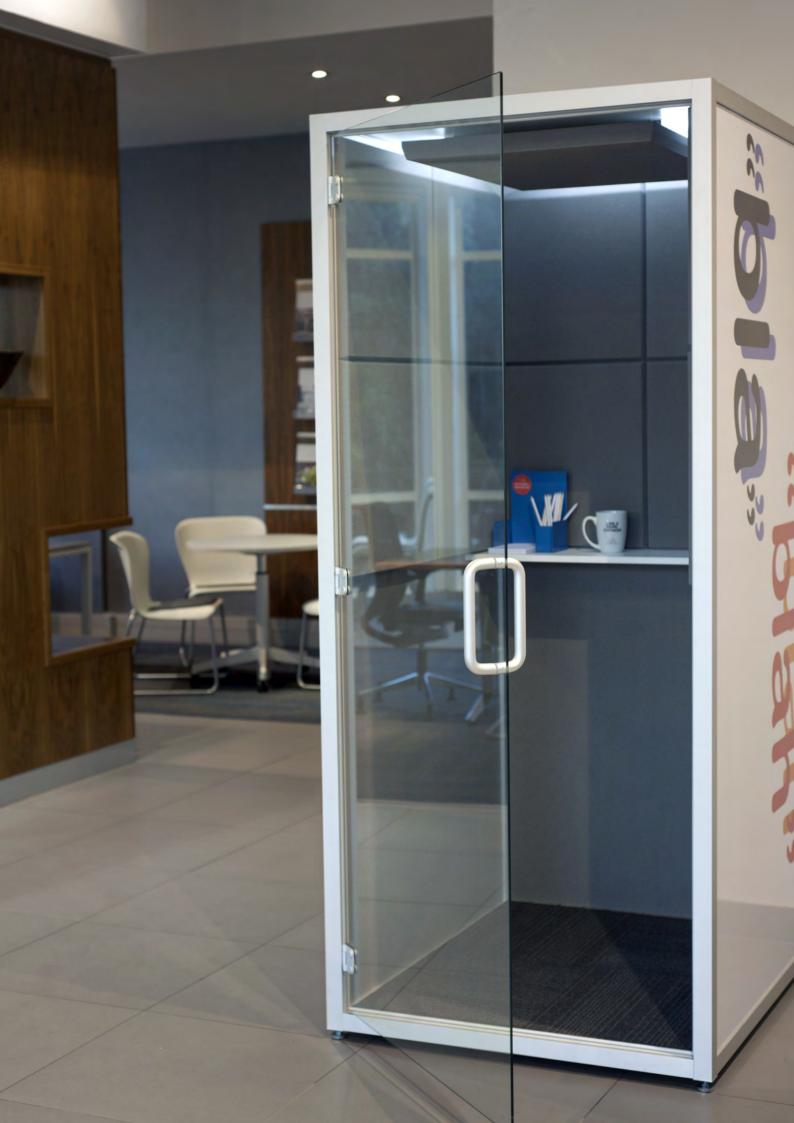

The Speak Easy Booth offers total privacy for those important phone calls in the office. You don't have to walk around the office to find a quiet space to take your call. Now your conversations are exclusively between the two of you. Acoustic foam ensures that the booth is completely sound proof and private. The Speak Easy Booth has a full length glass door and internal lighting. There is a shelf for pencils and note books. So go ahead and make your calls in peace and quiet.