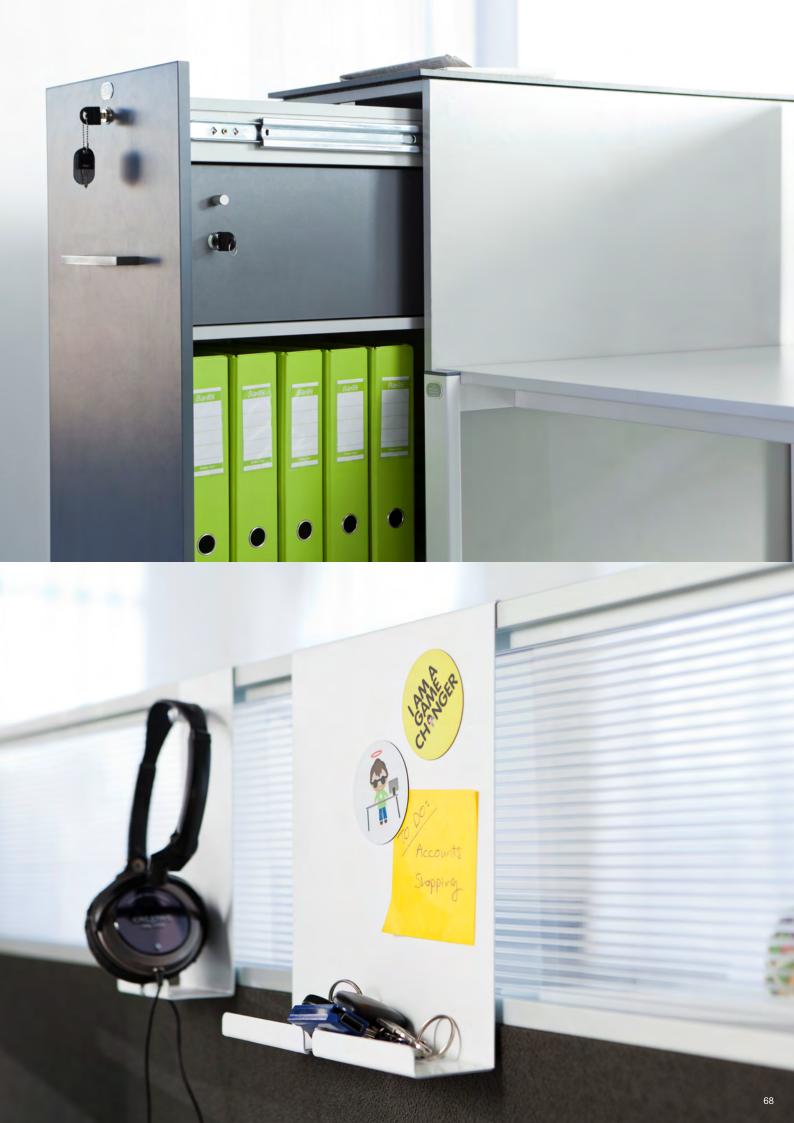

# storage & accessories

There are various accessories and storage options available, making your workspace more efficient and effective.

reconstituted oak

trance oak

pier oak

silver back

cherry

## ACCESSORIES

Improve the ergonomics of your workstation with the NOVUS monitor arm range. These simple and elegant solutions will enhance the work environment, streamline your workstation and improve efficiency. Correctly selected and utilised monitor arms will have the effect of shrinking a workstation, thereby optimising the real estate.