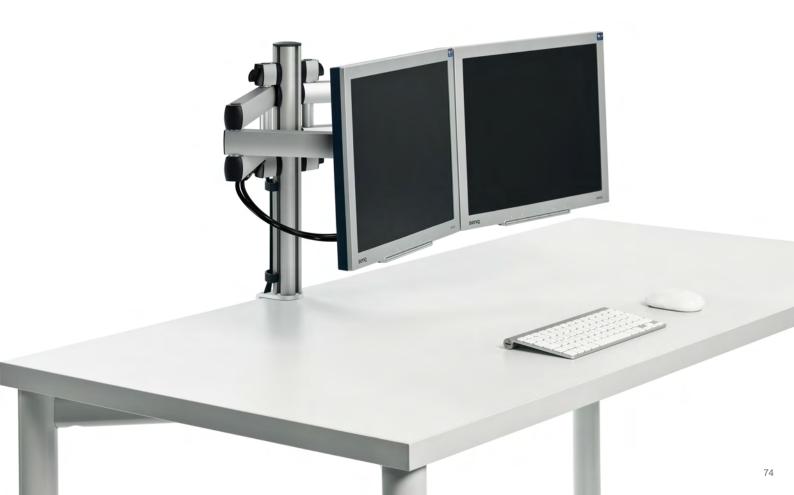

## ACCESSORIES

Improve the ergonomics of your workstation with the NOVUS monitor arm range. These simple and elegant solutions will enhance the work environment, streamline your workstation and improve efficiency. Correctly selected and utilised monitor arms will have the effect of shrinking a workstation, thereby optimising the real estate.