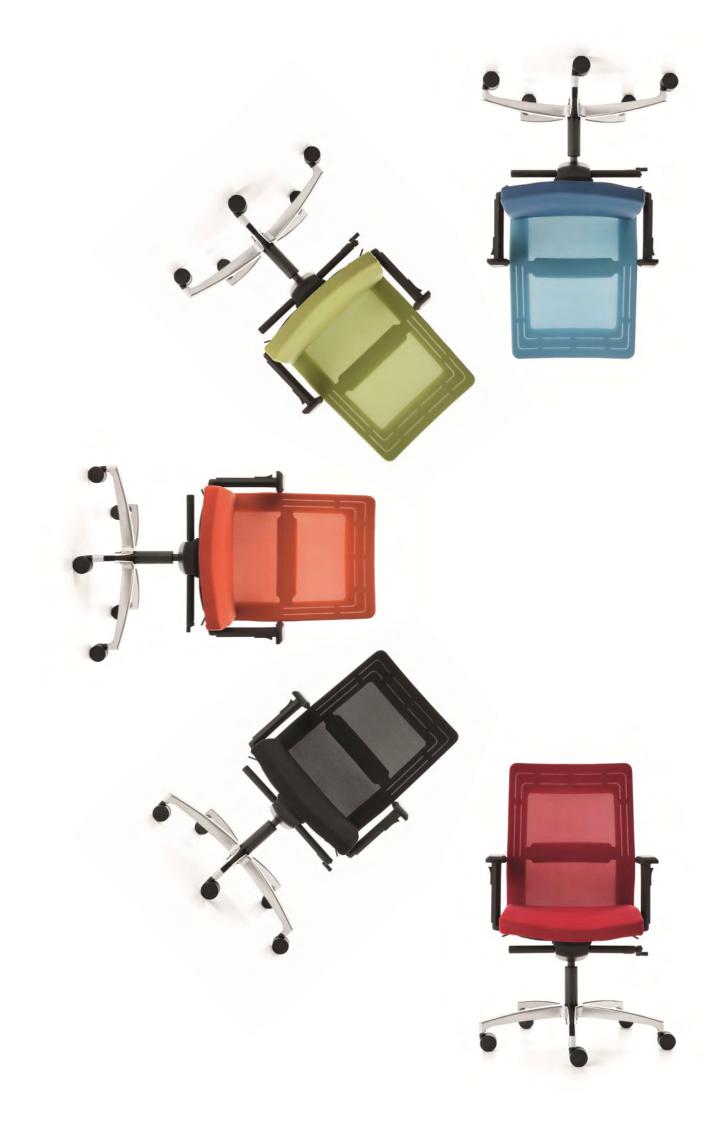

### seating .pg 36

BOLT POP ARC ALLY FIN

storage & accessories .pg 66

### Time means money

The BOLT chair is all about efficiency. Why waste time on waiting for furniture orders and repairs? We understand that business must continue which is why our chair is readily available and made for reliability. This is made possible through our quick assembly and delivery production line – right here, in South Africa.

# **POP**CHARR

This chair will make you happy\*

ARC is one of the newest additions to our seating range. This is a high performance task chair that offers the full range of ergonomic features and benefits.

ARC is highly customisable to ensure complete comfort to the user. The position and movement of the armrests allow the user complete freedom of movement and dedication to the task at hand.

# ALLY

Ally is a versatile operator chair. Available with a mesh or upholstered backrest, this is one chair that can fit any aesthetic.

Ally incorporates all of the ergonomic features one would expect of a high performance task chair. Ally will not look out of place in meeting rooms either, allowing a common corporate identity to be maintained throughout the work place.

# FIN

FIN is the multipurpose chair designed to fit into all environments. With it's one piece seat shell, FIN can be offered in upholstered, partly upholstered and un-upholstered variations. FIN is available on 4-legs, an integral sleigh base, a conference chair base and as a bar stool.