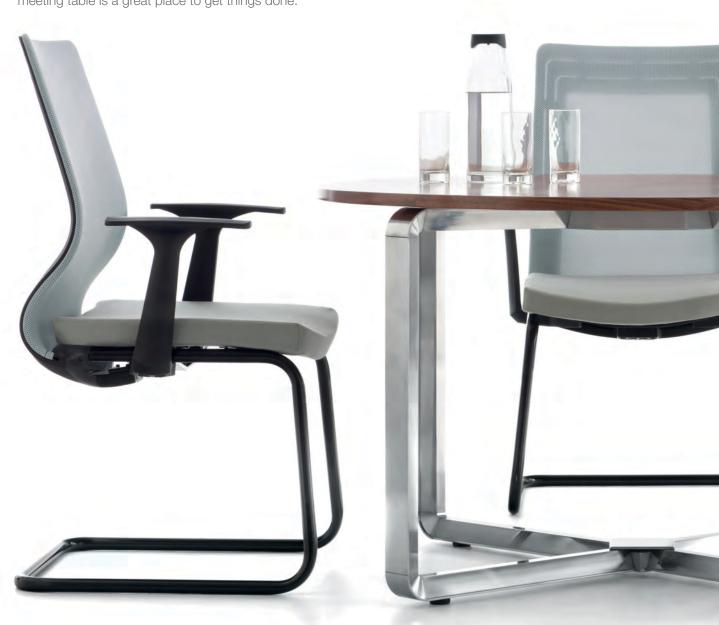

#### MEETING TABLE

From a quick heads-up on the latest developments to a longer, more detailed get-together, the BigWig meeting table is a great place to get things done.

**BOARDROOM** Comfortable and stylish, functional and inspirational, the BigWig Prestige boardroom table creates the right atmosphere for productive discussions and decision making.

# ALLY

Ally is a versatile operator chair. Available with a mesh or upholstered backrest, this is one chair that can fit any aesthetic.

Ally incorporates all of the ergonomic features one would expect of a high performance task chair. Ally will not look out of place in meeting rooms either, allowing a common corporate identity to be maintained throughout the work place.