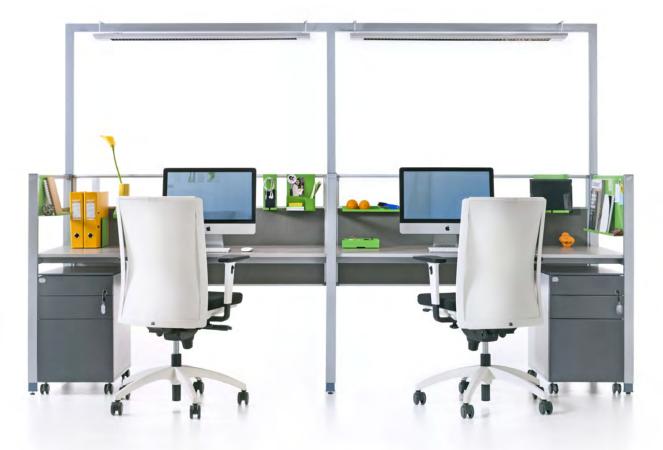

## GAME CHANGER<sup>™</sup> | NXT

NXT by name, next by nature. GameChanger NXT is the high-end workstation solution for situations that demand maximum performance and functionality.

# THE NEXT LEVEL

The ingenious high-back ladder frame design combines clean lines with clever ideas, environmental responsibility and a range of accessories to make work easier, more pleasant and more productive.

#### Ladder frame

GameChanger NXT's ladder frame construction makes it possible to enjoy a variety of work-enhancing features. These include an effective privacy screen, optional integrated lighting and additional storage.

#### **Configuration options**

GameChanger NXT's frame is lightweight, strong and easy to assemble in open plan, cubicle or workbench configurations. It's low weight also makes it easy to disassemble, reconfigure and move with your business.