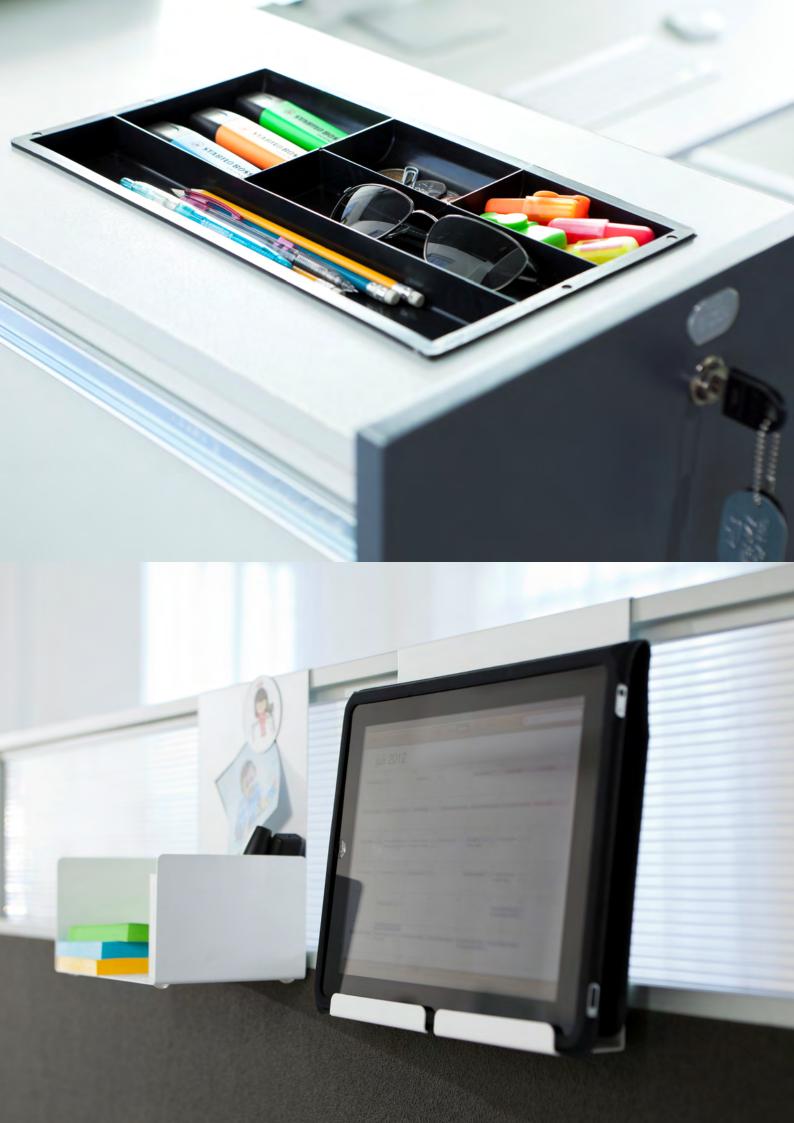

# storage & accessories

There are various accessories and storage options available, making your workspace more efficient and effective.

reconstituted oak

trance oak

pier oak

silver back

cherry

## ACCESSORIES

Improve the ergonomics of your workstation with the NOVUS monitor arm range. These simple and elegant solutions will enhance the work environment, streamline your workstation and improve efficiency. Correctly selected and utilised monitor arms will have the effect of shrinking a workstation, thereby optimising the real estate.