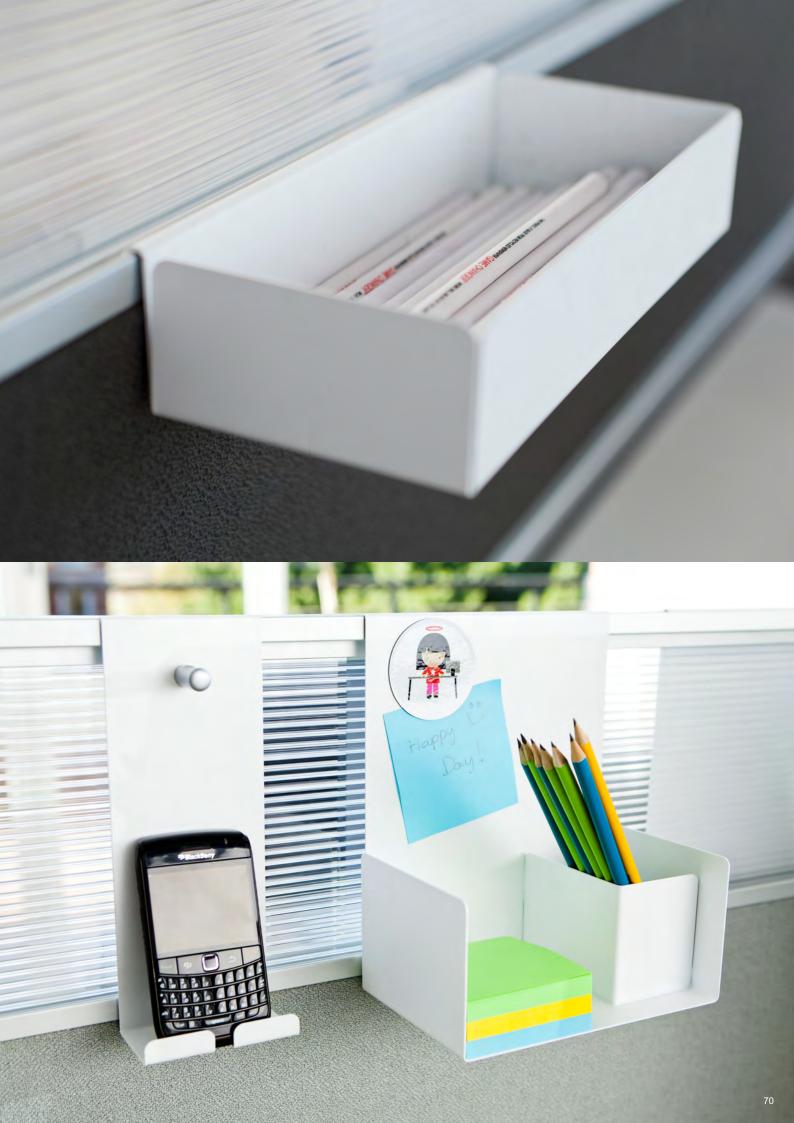

# storage & accessories

There are various accessories and storage options available, making your workspace more efficient and effective.

reconstituted oak

trance oak

pier oak

silver back

cherry

## ACCESSORIES

Improve the ergonomics of your workstation with the NOVUS monitor arm range. These simple and elegant solutions will enhance the work environment, streamline your workstation and improve efficiency. Correctly selected and utilised monitor arms will have the effect of shrinking a workstation, thereby optimising the real estate.