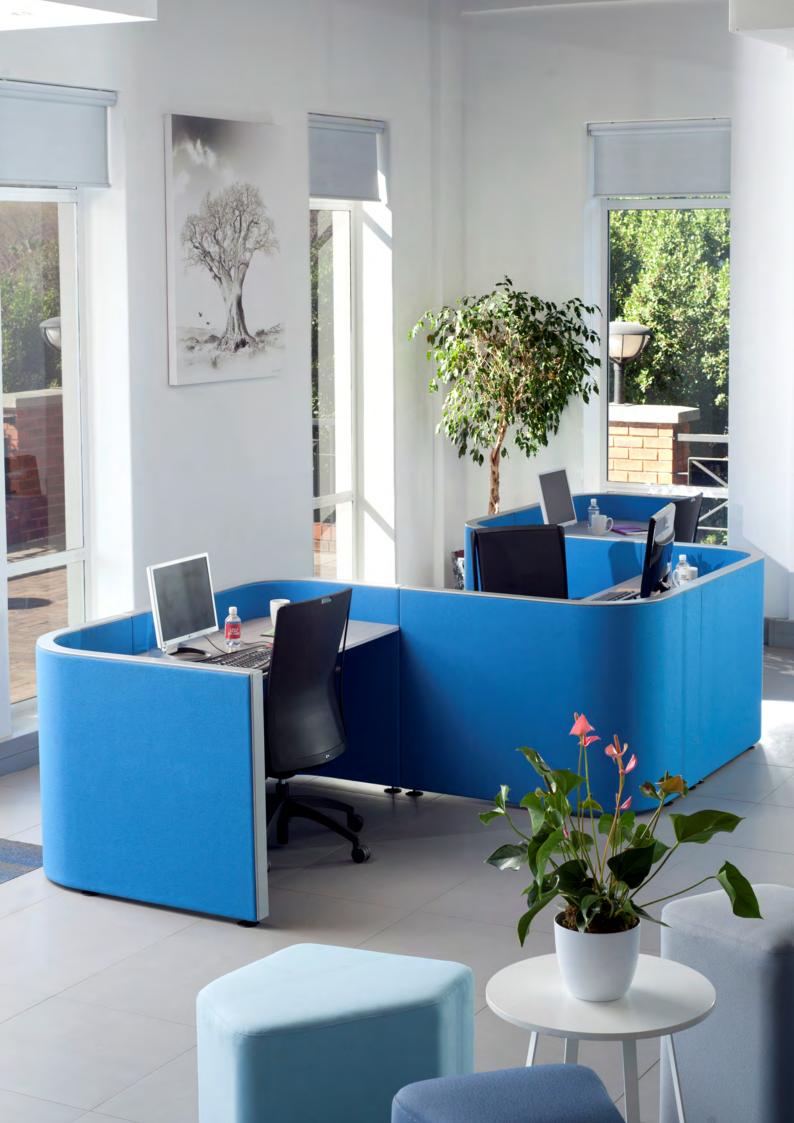

# 3rd base

The simple, yet elegant, system gives you the freedom to work where and how you want. Igloo is the ingenious alternative workspace solution that can be configured by you to suit your unique requirements.

The Igloo system starts with a single lightweight panel clad in your choice of fabric. By adding additional panels your desired configuration is quickly and simply achieved.

Build linked desking, meeting rooms, utility areas or informal discussion areas. Your imagination is your only limit.

Use Igloo to create a purpose built utility area. Igloo is easily configured into a tidy, comfortable, low noise environment to house photocopiers, printers, binders, paper, ink and all those supplies that an efficient office needs. The notoriously scruffy utility area is now well contained, efficient, quiet, and completely out of sight.