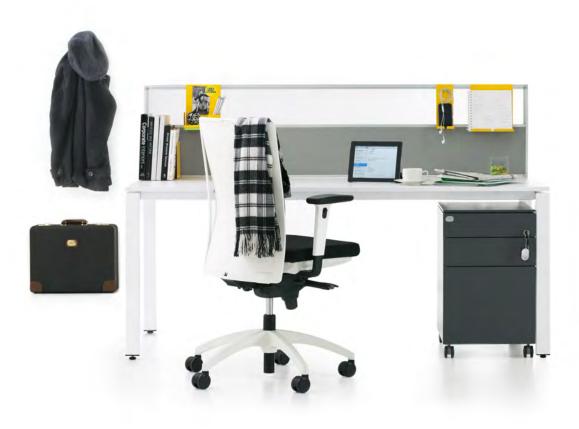

# GAME CHANGER<sup>™</sup> | NOW

An elegant entry level desking system with a welded steel substructure. The looped frame option provides a sophisticated design aesthetic at a budget price. NOW has its own design of frontal screen created to support the activities that would be carried out at the workstation.