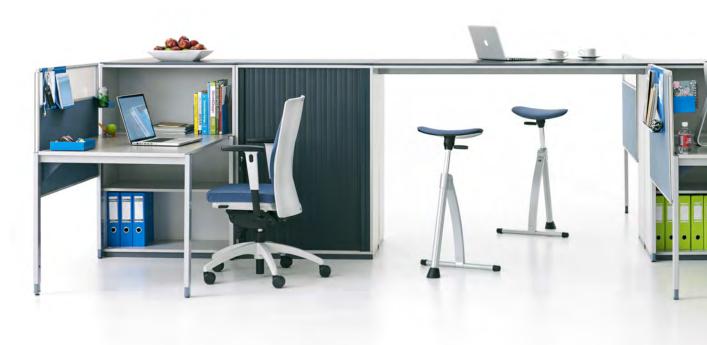

# 7Úp

7Up is an all-in-one workstation catering to the needs and demands made on the worker today. Whilst 7Up inspires your day at work, others will be inspired by 7Up's good looks. Elegant and understated, 7Up enables you to build a workstation that works for your style as well as the task you are needing to perform.

7Up and its accessories are available in a wide range of colours and finishes. The recessed centre leg on the bench application is both space efficient and a conduit for vertical cable management.

High capacity cable trays provide for horizontal cable management, with frontal screens that attach to the substructure of the workstation.

Available with an aluminium or wooden finish to the legs.

#### **7UP DESK**

The signature "7" connector provides a common aesthetic across this desking range.

TEX desk and bench applications offer a light, refined aesthetic with floating tops, recessed legs and discreet cable distribution. TEX's flexible design adapts easily as business needs change. 1/