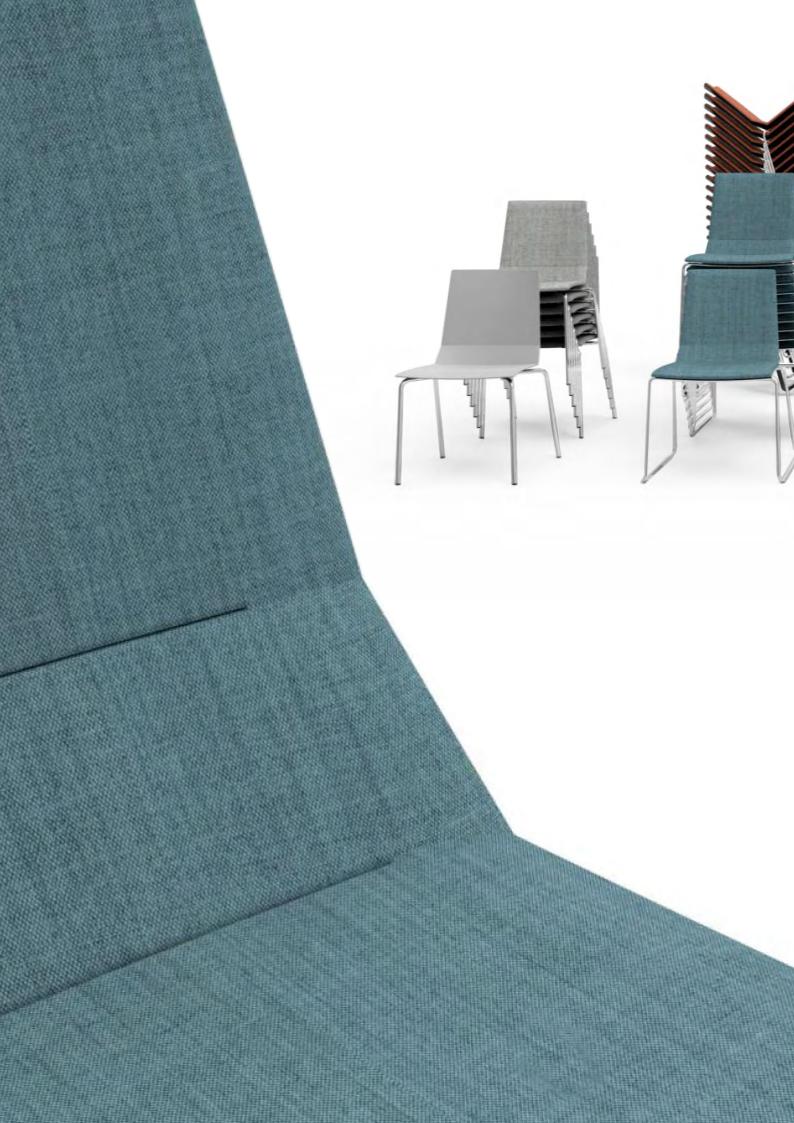

# FIN

FIN is the multipurpose chair designed to fit into all environments. With it's one piece seat shell, FIN can be offered in upholstered, partly upholstered and un-upholstered variations. FIN is available on 4-legs, an integral sleigh base, a conference chair base and as a bar stool.

Use FIN to bring variation to your collaborative, canteen and meeting spaces whilst at the same time preserving a common corporate identity.