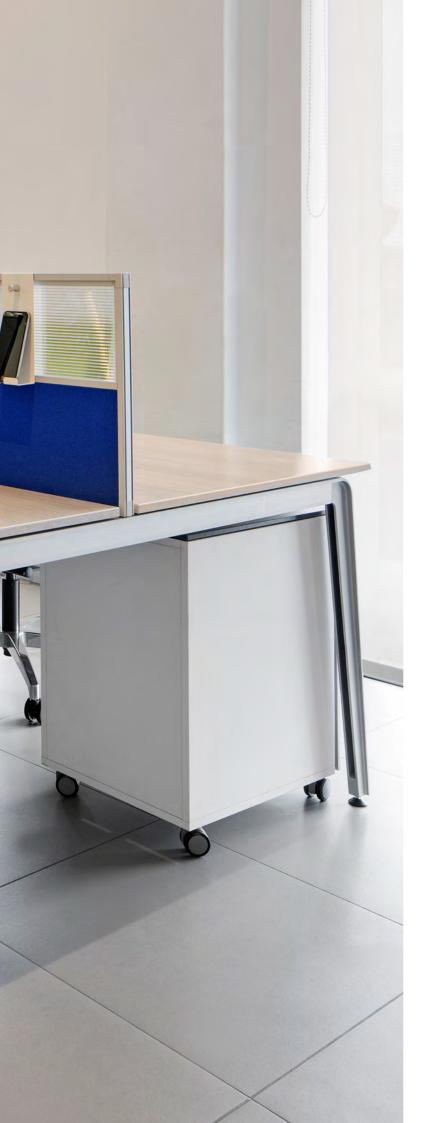

7Up and its accessories are available in a wide range of colours and finishes. The recessed centre leg on the bench application is both space efficient and a conduit for vertical cable management.

High capacity cable trays provide for horizontal cable management, with frontal screens that attach to the substructure of the workstation.

Available with an aluminium or wooden finish to the legs.