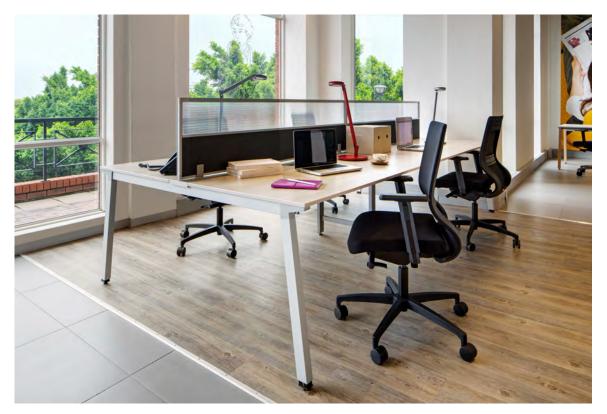

# 7Úp

7Up is an all-in-one workstation catering to the needs and demands made on the worker today. Whilst 7Up inspires your day at work, others will be inspired by 7Up's good looks. Elegant and understated, 7Up enables you to build a workstation that works for your style as well as the task you are needing to perform.

7Up and its accessories are available in a wide range of colours and finishes. The recessed centre leg on the bench application is both space efficient and a conduit for vertical cable management.

High capacity cable trays provide for horizontal cable management, with frontal screens that attach to the substructure of the workstation.

Available with an aluminium or wooden finish to the legs.