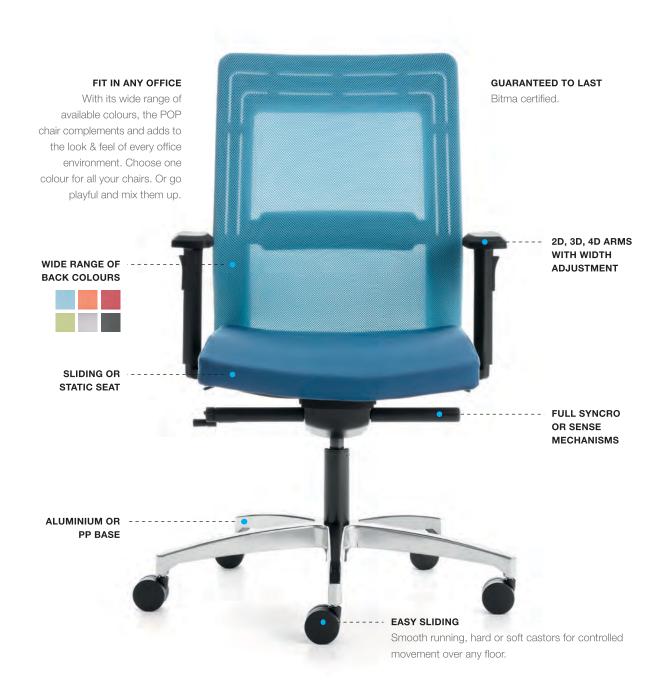

# **POP**CHARR

This chair will make you happy\*

# How can we make the perfect office chair?

Why is it that comfortable office chairs are so ugly, and beautiful office chairs so uncomfortable (and expensive)? Come on, it's the 21st century. So we set out to do better. To make a beautiful looking task-oriented chair that provides total support through a long day at the office. At a fair and affordable price.

**LUMBER SUPPORT** For a comfortable, ergonomic position and spine support.

ADJUSTABLE ARMRESTS Height adjustable, angle adjustable, width adjustable, reach adjustable... this is Comfort with a capital C.

STRONG AND FLEXIBLE MESH POP's simple yet comfortable meshed back is strong and flexible to provide supreme comfort.

**INTUITIVE DESIGN** Seat height, tilt, swivel and all other controls fall easily to hand for fast, intuitive adjustment.