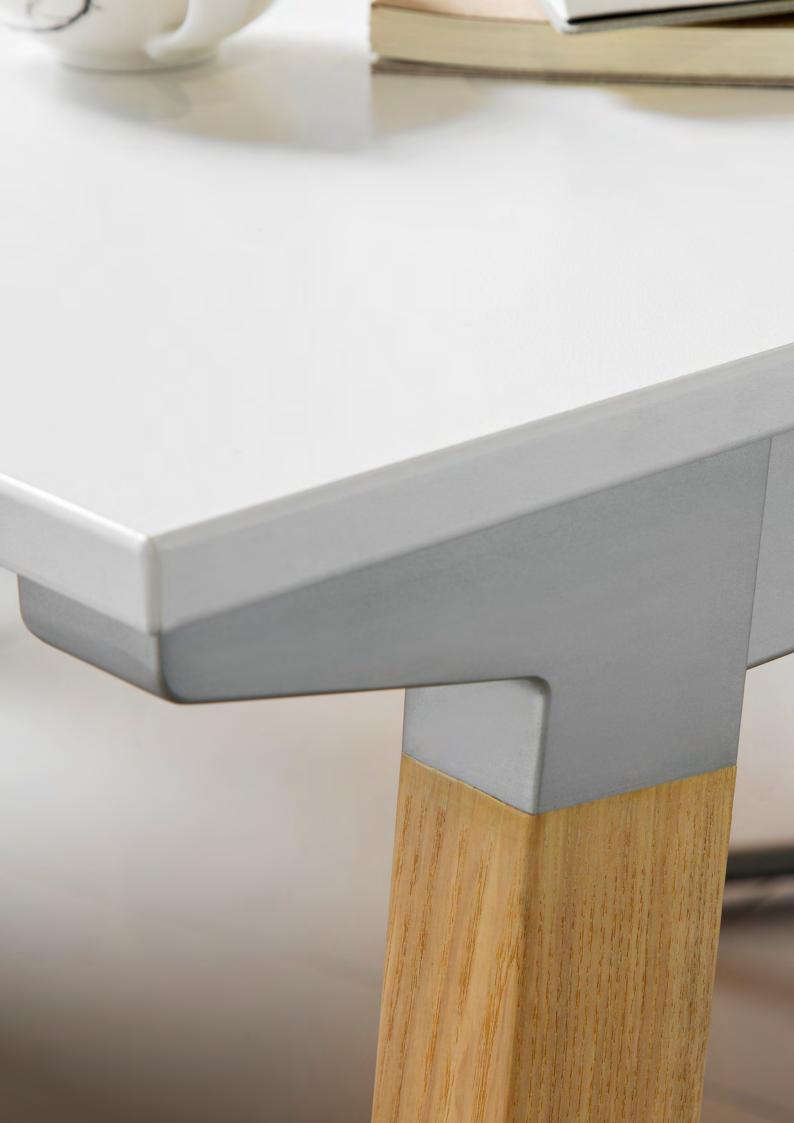

Available with an aluminium or wooden finish to the legs.

#### **7UP DESK**

The signature "7" connector provides a common aesthetic across this desking range.

TEX desk and bench applications offer a light, refined aesthetic with floating tops, recessed legs and discreet cable distribution. TEX's flexible design adapts easily as business needs change. 1/

# TEX

With its signature aluminium casting, TEX offers a unique design aesthetic on both the bench and single workstation applications.