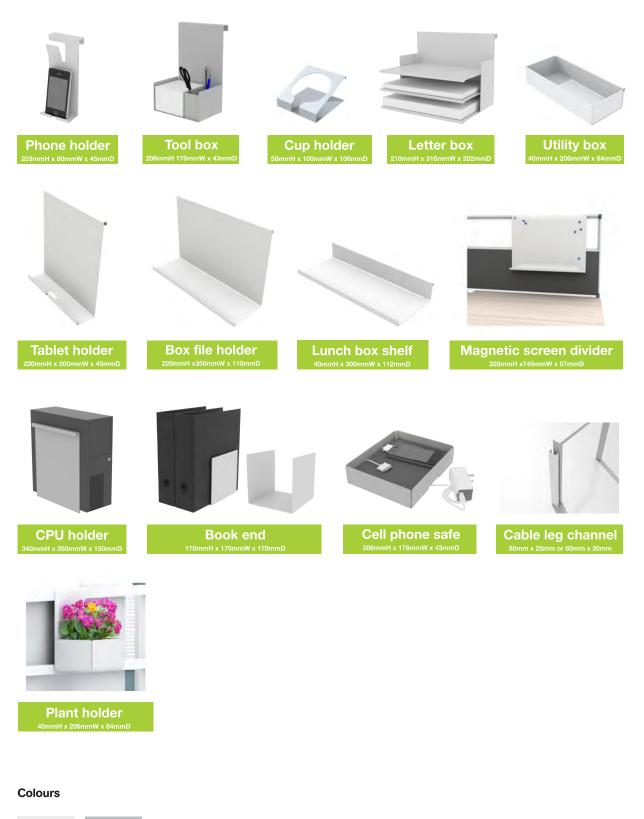

# storage & accessories

There are various accessories and storage options available, making your workspace more efficient and effective.

reconstituted oak

trance oak

pier oak

silver back

cherry

## ACCESSORIES

Improve the ergonomics of your workstation with the NOVUS monitor arm range. These simple and elegant solutions will enhance the work environment, streamline your workstation and improve efficiency. Correctly selected and utilised monitor arms will have the effect of shrinking a workstation, thereby optimising the real estate.