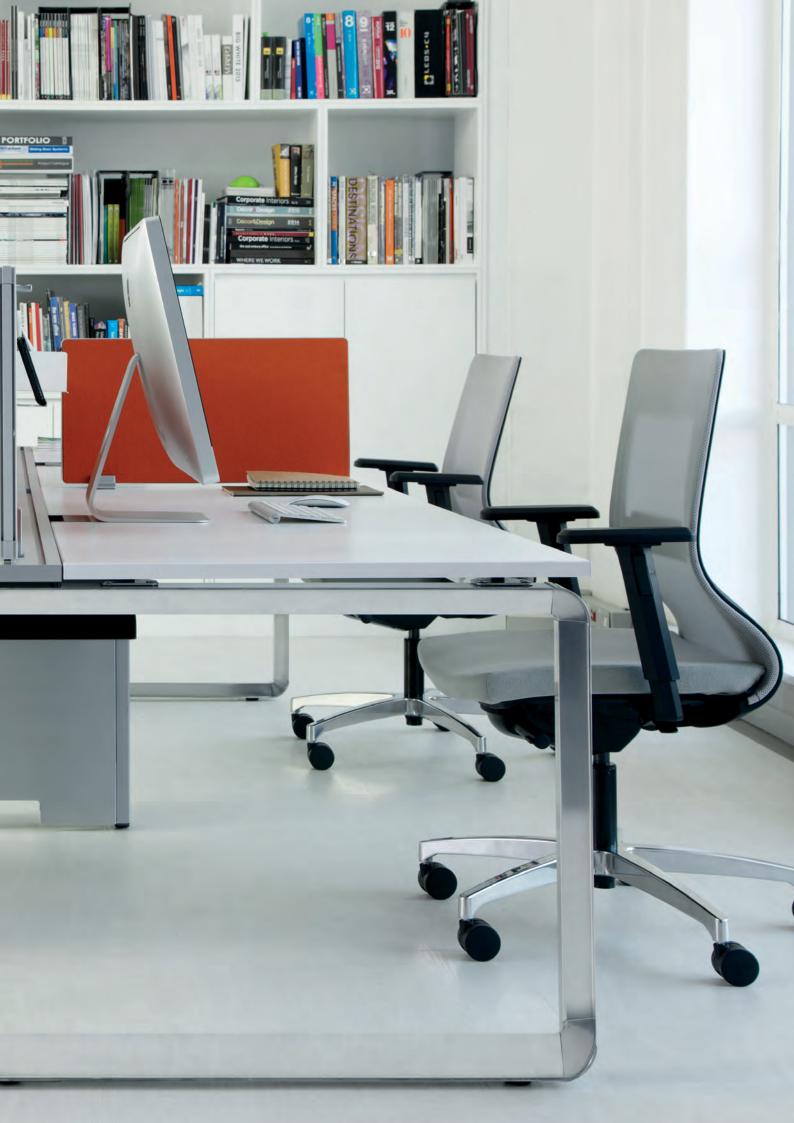

# 7Úp

7Up is an all-in-one workstation catering to the needs and demands made on the worker today. Whilst 7Up inspires your day at work, others will be inspired by 7Up's good looks. Elegant and understated, 7Up enables you to build a workstation that works for your style as well as the task you are needing to perform.

7Up and its accessories are available in a wide range of colours and finishes. The recessed centre leg on the bench application is both space efficient and a conduit for vertical cable management.

High capacity cable trays provide for horizontal cable management, with frontal screens that attach to the substructure of the workstation.

#### **7UP DESK**

The signature "7" connector provides a common aesthetic across this desking range.

TEX desk and bench applications offer a light, refined aesthetic with floating tops, recessed legs and discreet cable distribution. TEX's flexible design adapts easily as business needs change. 1/