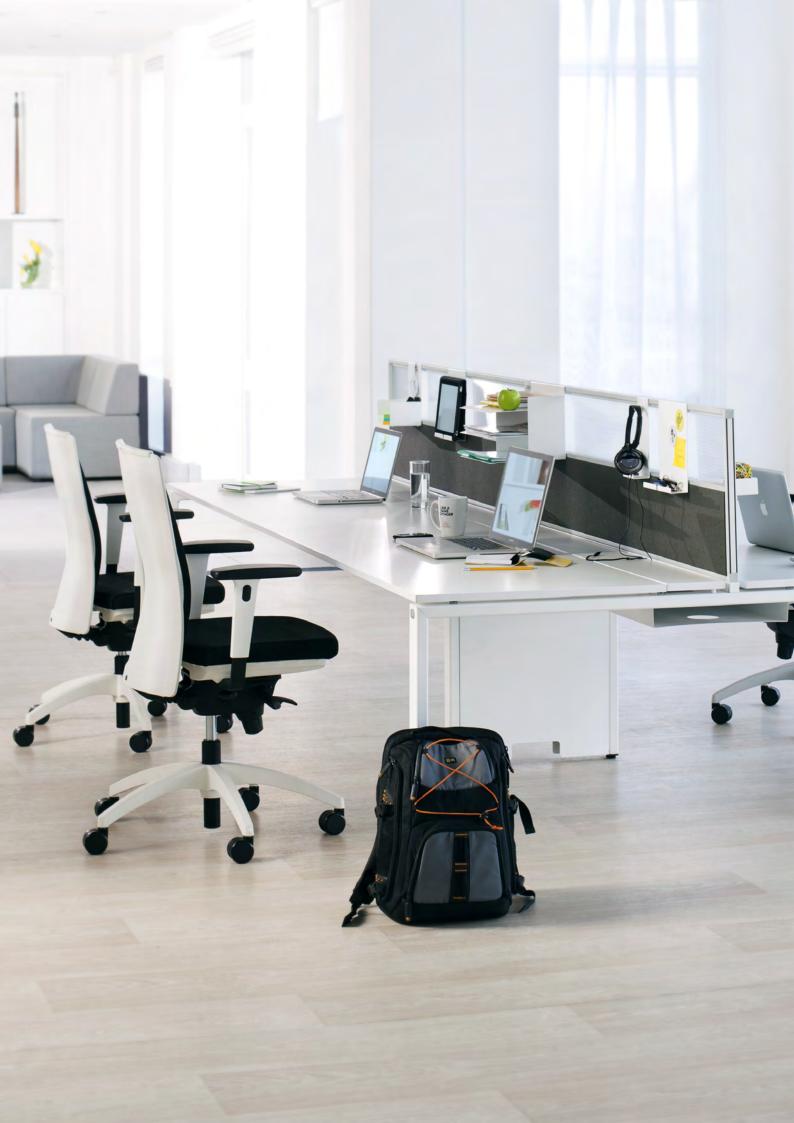

# 7Úp

7Up is an all-in-one workstation catering to the needs and demands made on the worker today. Whilst 7Up inspires your day at work, others will be inspired by 7Up's good looks. Elegant and understated, 7Up enables you to build a workstation that works for your style as well as the task you are needing to perform.

7Up and its accessories are available in a wide range of colours and finishes. The recessed centre leg on the bench application is both space efficient and a conduit for vertical cable management.

High capacity cable trays provide for horizontal cable management, with frontal screens that attach to the substructure of the workstation.