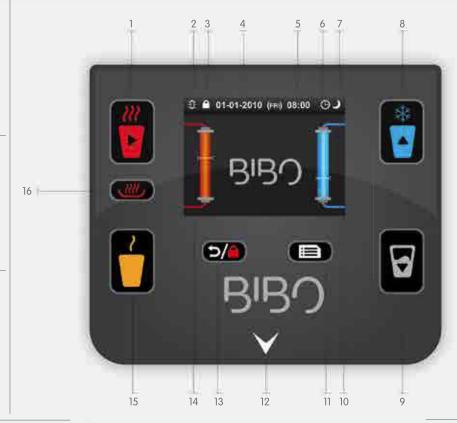

## BIBO How It Works

UV fliter status icon

Child lock status icon

01-01-2010

Calendar (Day -Month - Year) 08:00

(24 hour)

**°** 

Automatic on/off icon

Power saving mode icon

Hot water key (also acts as "select" key in menu mode)

16

Boiling water boost key

Heating & hot water temperature bar

Child lock (also acts as "return" key in menu mode)

Water outlet indicator light (red for hot blue for cold)

Menu & set key

Chilling & cold water temperature bar