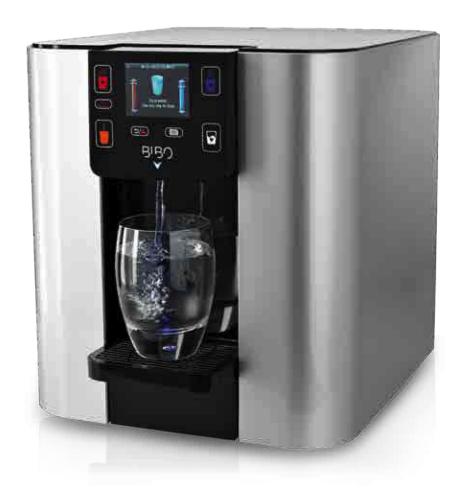

# BIBO

### Hello BIBO

#### Welcome to the future of water.

"The BIBO Water Bar is the next generation water purifier that connects to your mains water supply, providing you with an unlimited supply of the purest water, serving it perfectly chilled or boiling hot, at the touch of a button. Energy efficient and environmentally friendly – it is really the future of water."

#### **Display**

Full colour 2.8"TFT screen with pictorial information, fully programmable on-screen menu system and visual feedback. Full colour temperature and dispense indicators with a touch-screen interface.

#### **Precision Control**

With BIBO, you can control all water temperatures to within 1°C for perfectly chilled, boiling or ambient water temperatures. One-touch operation allows you to control all BIBO functions from a central menu system – set sleep timers, on/off timers, child lock, audible feedback, language and time/date, while specially designed water dispense functions can be easily programmed for a particular mug, glass or cup.