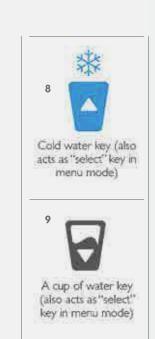

Power saving mode icon

Hot water key (also acts as "select" key in menu mode)

16

Boiling water boost key

Heating & hot water temperature bar

Child lock (also acts as "return" key in menu mode)

Water outlet indicator light (red for hot blue for cold)