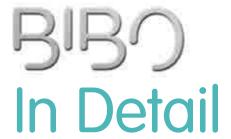

#### **Display**

Full colour 2.8"TFT screen with pictorial information, fully programmable on-screen menu system and visual feedback. Full colour temperature and dispense indicators with a touch-screen interface.

#### **Precision Control**

With BIBO, you can control all water temperatures to within 1°C for perfectly chilled, boiling or ambient water temperatures. One-touch operation allows you to control all BIBO functions from a central menu system – set sleep timers, on/off timers, child lock, audible feedback, language and time/date, while specially designed water dispense functions can be easily programmed for a particular mug, glass or cup.

## BIBO How It Works

UV fliter status icon

Child lock status icon

01-01-2010

Calendar (Day -Month - Year) 08:00

(24 hour)

**°** 

Automatic on/off icon

Power saving mode icon

Hot water key (also acts as "select" key in menu mode)

16

Boiling water boost key

Heating & hot water temperature bar

Child lock (also acts as "return" key in menu mode)

Water outlet indicator light (red for hot blue for cold)

Menu & set key

Chilling & cold water temperature bar