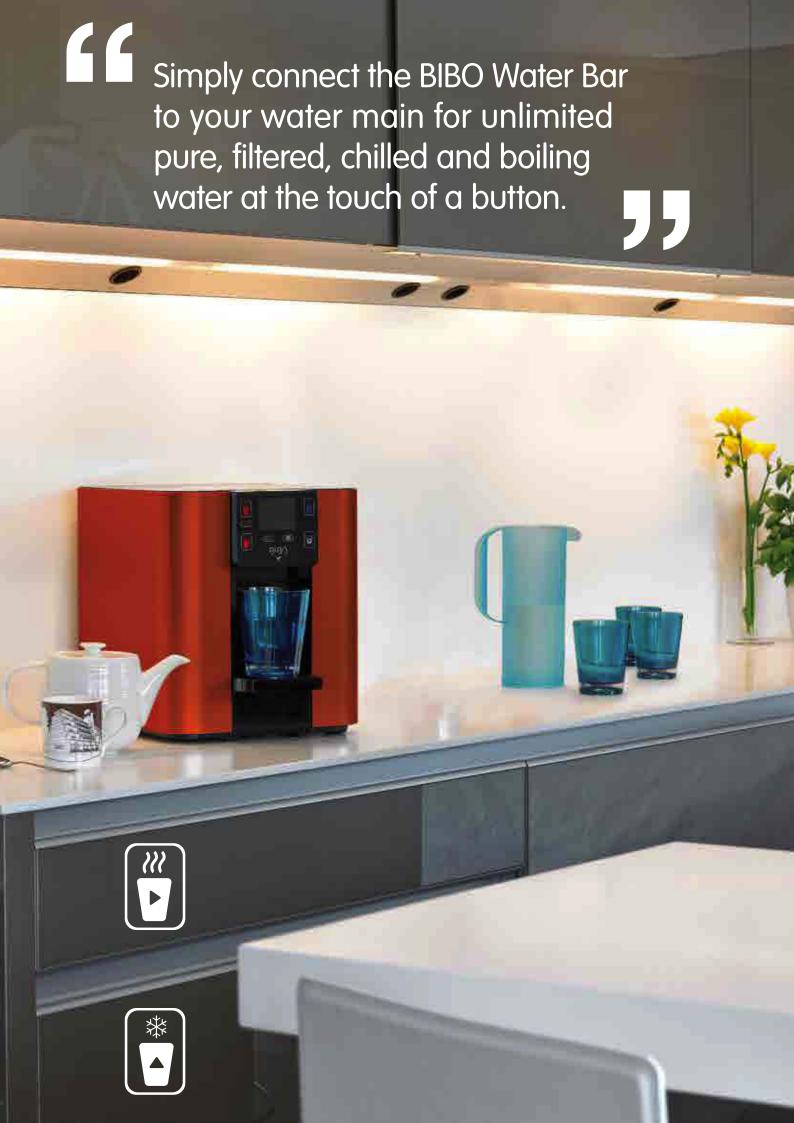

#### Welcome to the future of water.

"The BIBO Water Bar is the next generation water purifier that connects to your mains water supply, providing you with an unlimited supply of the purest water, serving it perfectly chilled or boiling hot, at the touch of a button. Energy efficient and environmentally friendly – it is really the future of water."

#### Instant Chilled & Boiling Water

Endless supply, no refilling.

Instant chilled, boiling and pre-set temperatures of choice – no more waiting for water to boil or chill.

No more buying or loading drums full of filtered water. Child lock – safe for children.

Set your favourite mug, glass or bottle sizes – also ideal for filling baby bottles to one's ideal pre-set temperature and quantity of choice by simply pressing a button.