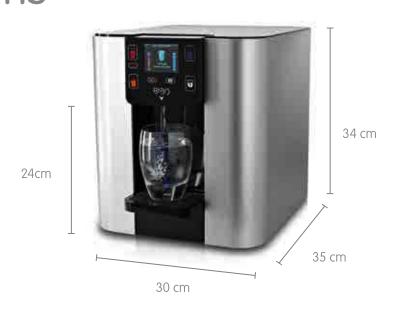

down. Simply press a button to dispense pure water at your desired temperature, filling the bottle to your exact quantity of choice without having to press again.

**Safe:** your BIBO is perfectly safe for children with BIBO's additional child lock option.









## BIBO Colour Options

The BIBO colour range is inspired by stylish kitchens and trendy offices around the world. Equally in a sleek kitchen or an in vogue office, you can pick the BIBO colour which best matches your style and décor. There are ten gorgeous colour options so you can choose whether you want your BIBO to blend in, match up or stand out. BIBO's panels are also interchangeable, so if you move home or office or update your décor in the future you can simply buy new panels for a whole new look.



### **Dimensions**



## BIBO Installation Options

#### **BIBO** Installer

We can install your BIBO virtually anywhere. BIBO does not need to be close to water. All we require is that there is some type of water source somewhere in the vicinity. We drill through granite, marble, caesar stone and other similar surfaces with ease. We use specialized diamond drill bits, water guides and lots of experience to make the most beautiful, little 8mm hole you have ever seen.

We install in Gauteng, the greater Cape Town region as well as Durban. Once installed our BIBO installer will customize your BIBO setup to your specific requirements. The installer will then train you on how to best use your BIBO. All our installers are highly trained and have tons of experience.

We hate seeing pipes. Our installers are passion