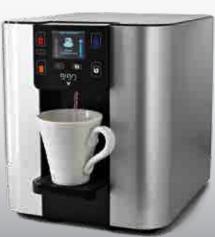

#### **Display**

Full colour 2.8"TFT screen with pictorial information, fully programmable on-screen menu system and visual feedback. Full colour temperature and dispense indicators with a touch-screen interface.

#### **Precision Control**

With BIBO, you can control all water temperatures to within 1°C for perfectly chilled, boiling or ambient water temperatures. One-touch operation allows you to control all BIBO functions from a central menu system – set sleep timers, on/off timers, child lock, audible feedback, language and time/date, while specially designed water dispense functions can be easily programmed for a particular mug, glass or cup.