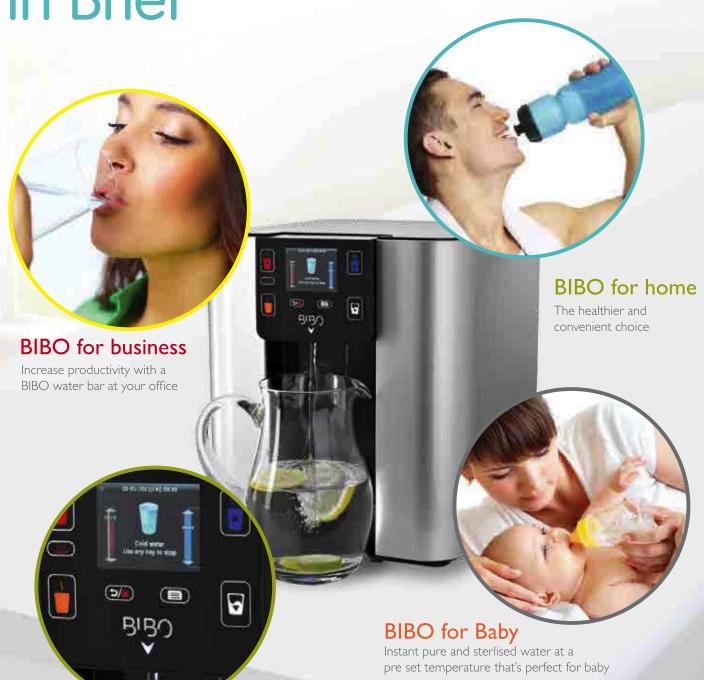

#### Instant Chilled & Boiling Water

Endless supply, no refilling.

Instant chilled, boiling and pre-set temperatures of choice – no more waiting for water to boil or chill.

No more buying or loading drums full of filtered water. Child lock – safe for children.

Set your favourite mug, glass or bottle sizes – also ideal for filling baby bottles to one's ideal pre-set temperature and quantity of choice by simply pressing a button.

#### The healthy and extremely convenient choice

**Sterilized:** the water from your BIBO is completely pure enhanced by the UV lamp purification ensuring that it is extremely healthy for you and your baby.

Pre-set temperatures: set your temperature of choice enabling you to dispense the exact temperature you require for you and your baby at the touch of a button.

Pre-set quantities: set your quantity of choice enabling you to dispense the exact quantity you require at the touch of a button.

Instant: no more waiting for the water to boil and cool down. Simply press a button to dispense pure water at your desired temperature, filling the bottle to your exact quantity of choice without having to press again.

**Safe:** your BIBO is perfectly safe for children with BIBO's additional child lock option.