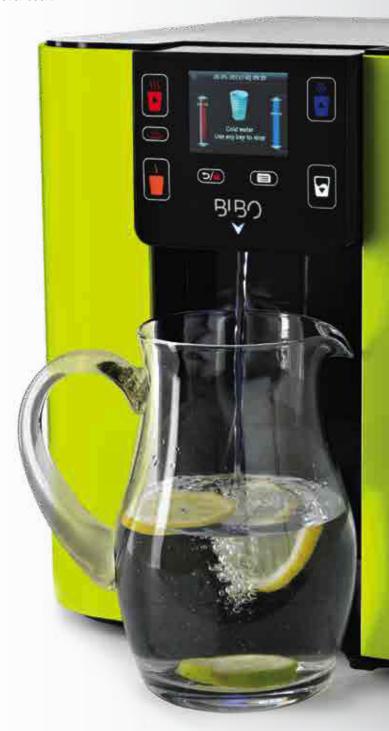

## BIBO Colour Options

The BIBO colour range is inspired by stylish kitchens and trendy offices around the world. Equally in a sleek kitchen or an in vogue office, you can pick the BIBO colour which best matches your style and décor. There are ten gorgeous colour options so you can choose whether you want your BIBO to blend in, match up or stand out. BIBO's panels are also interchangeable, so if you move home or office or update your décor in the future you can simply buy new panels for a whole new look.