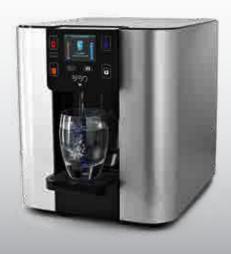

#### **Display**

Full colour 2.8"TFT screen with pictorial information, fully programmable on-screen menu system and visual feedback. Full colour temperature and dispense indicators with a touch-screen interface.

#### **Precision Control**

With BIBO, you can control all water temperatures to within 1°C for perfectly chilled, boiling or ambient water temperatures. One-touch operation allows you to control all BIBO functions from a central menu system – set sleep timers, on/off timers, child lock, audible feedback, language and time/date, while specially designed water dispense functions can be easily programmed for a particular mug, glass or cup.