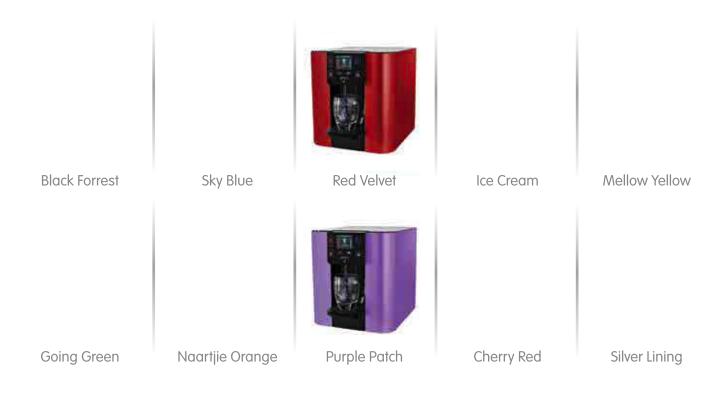

## BIBO Colour Options

The BIBO colour range is inspired by stylish kitchens and trendy offices around the world. Equally in a sleek kitchen or an in vogue office, you can pick the BIBO colour which best matches your style and décor. There are ten gorgeous colour options so you can choose whether you want your BIBO to blend in, match up or stand out. BIBO's panels are also interchangeable, so if you move home or office or update your décor in the future you can simply buy new panels for a whole new look.