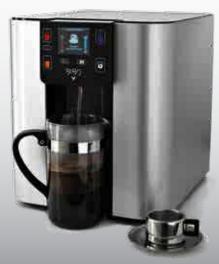

#### Instant Chilled & Boiling Water

Endless supply, no refilling.

Instant chilled, boiling and pre-set temperatures of choice – no more waiting for water to boil or chill.

No more buying or loading drums full of filtered water. Child lock – safe for children.

Set your favourite mug, glass or bottle sizes – also ideal for filling baby bottles to one's ideal pre-set temperature and quantity of choice by simply pressing a button.