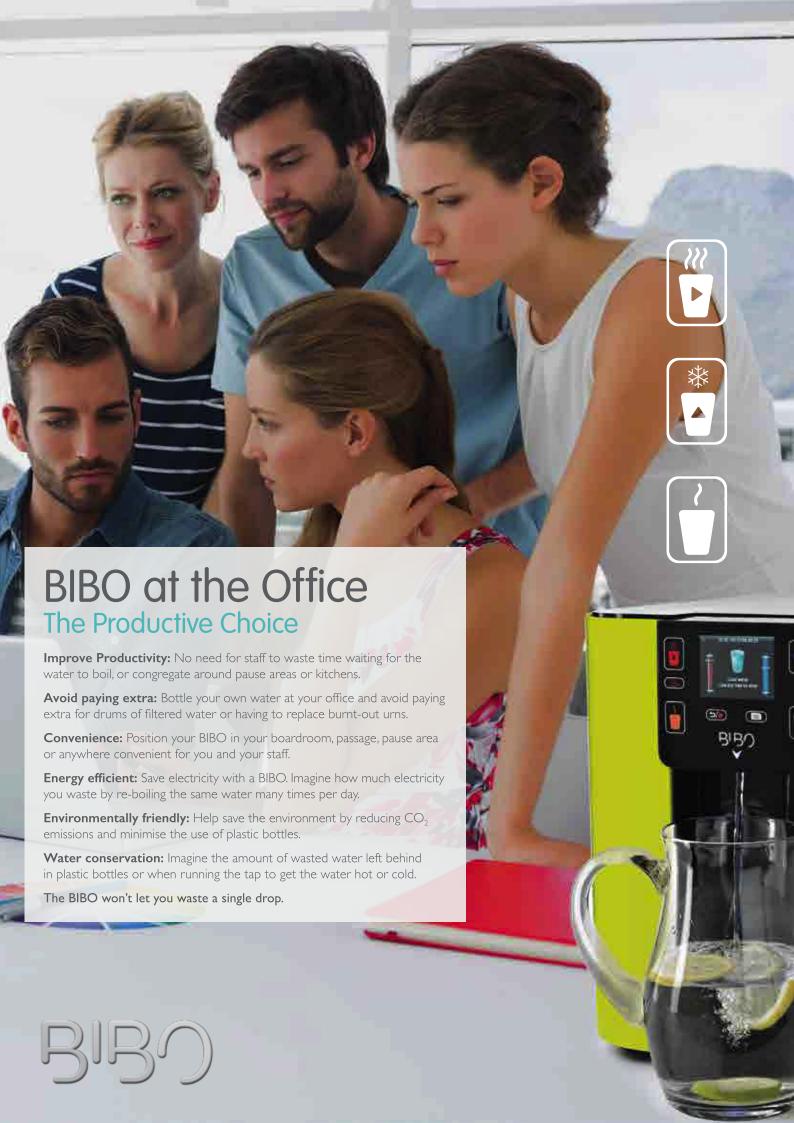

#### **Energy Efficient and Environmentally Friendly**

Save electricity by replacing your kettle with a BIBO. Your BIBO automatically goes to sleep after a certain amount of time of not being used.

Program your BIBO to come on and go to sleep at the times of day that suit your lifestyle.

Your BIBO won't let you waste a drop of water – no need to run the tap to get the water hot or cold for drinking or cooking.

Help save the environment by reducing  ${\rm CO_2}$  emissions created by hauling heavy water across the planet. Reduce the use of plastic bottles by bottling your own water.