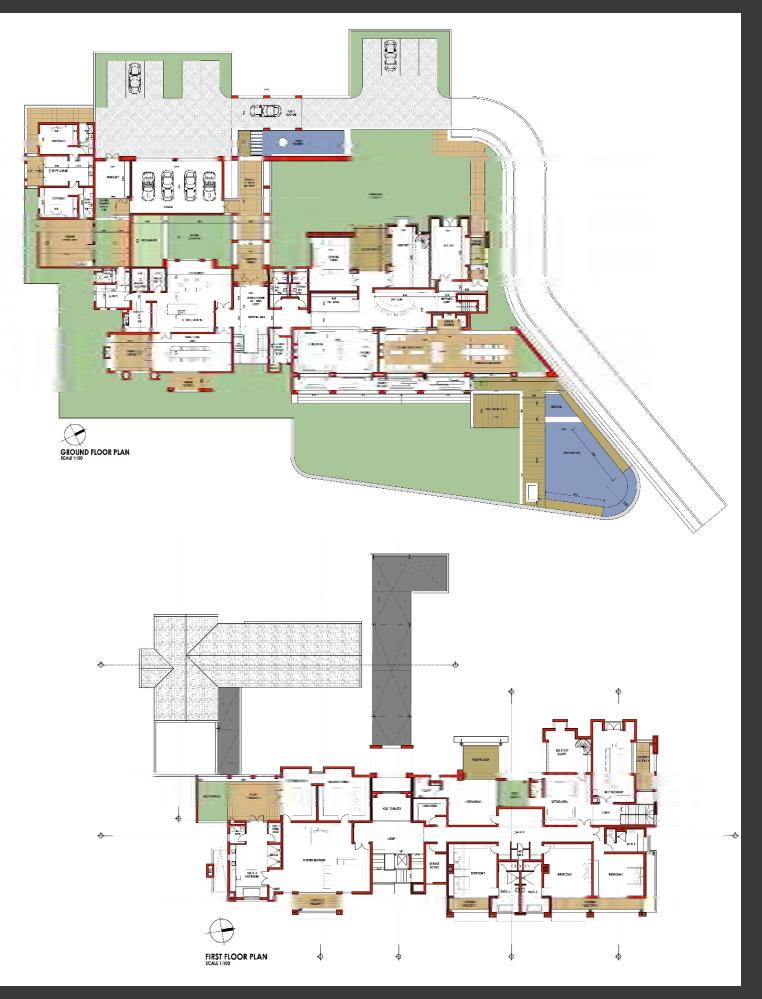

client: construction period: date of completion: construction cost: construction area: private 24 months June 2017 R48Million 2 000sqm

client: construction period: date of completion: construction cost: construction area: private 12 months in progress R6.9Million 460sqm