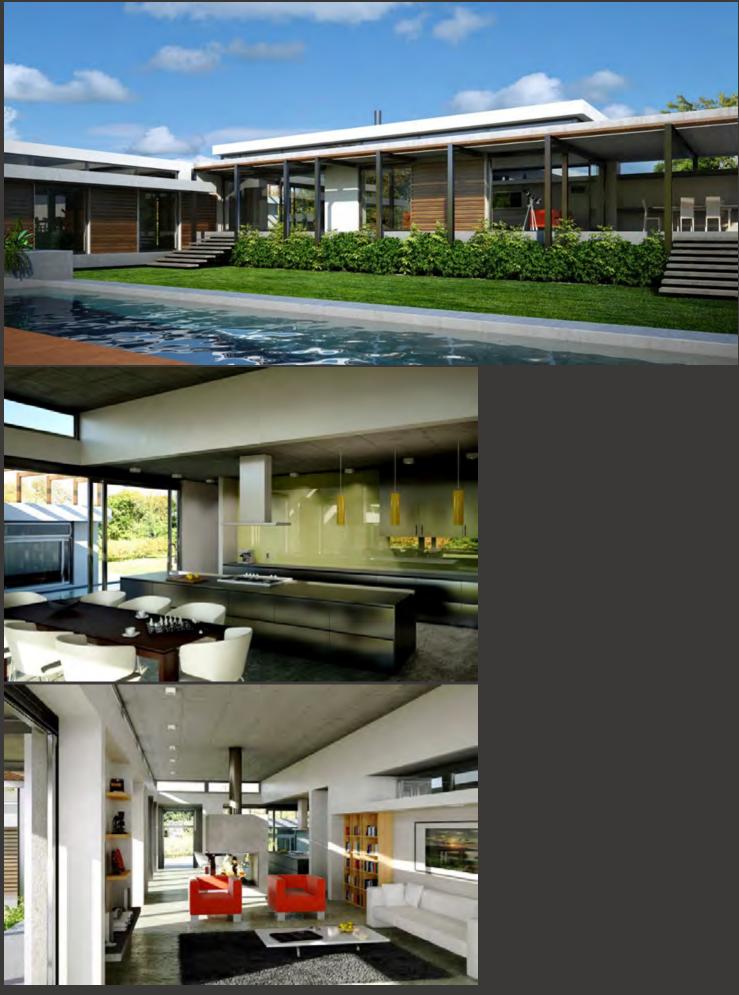

client: construction period: date of completion: construction cost: construction area: private 18 months July 2013 R6.5Million 860sqm

client: construction period: date of completion: construction cost: construction area: private 18 months July 2013 R6.5Million 860sqm