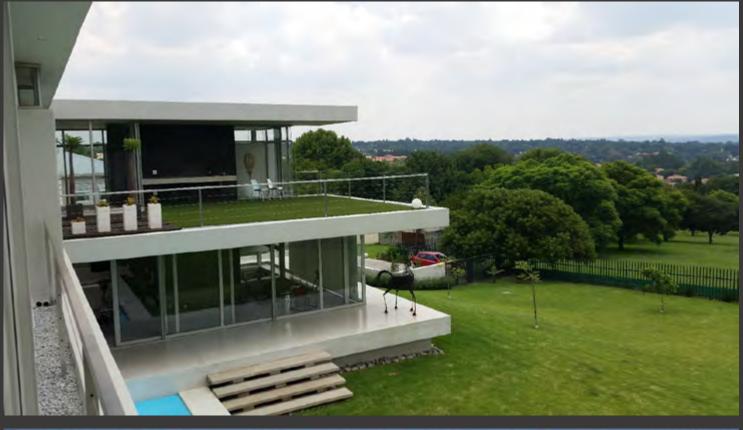

client: construction period: date of completion: construction cost: construction area: private 24 months June 2017 R48Million 2 000sqm

client: construction period: date of completion: construction cost: construction area: private 12 months in progress R6.9Million 460sqm