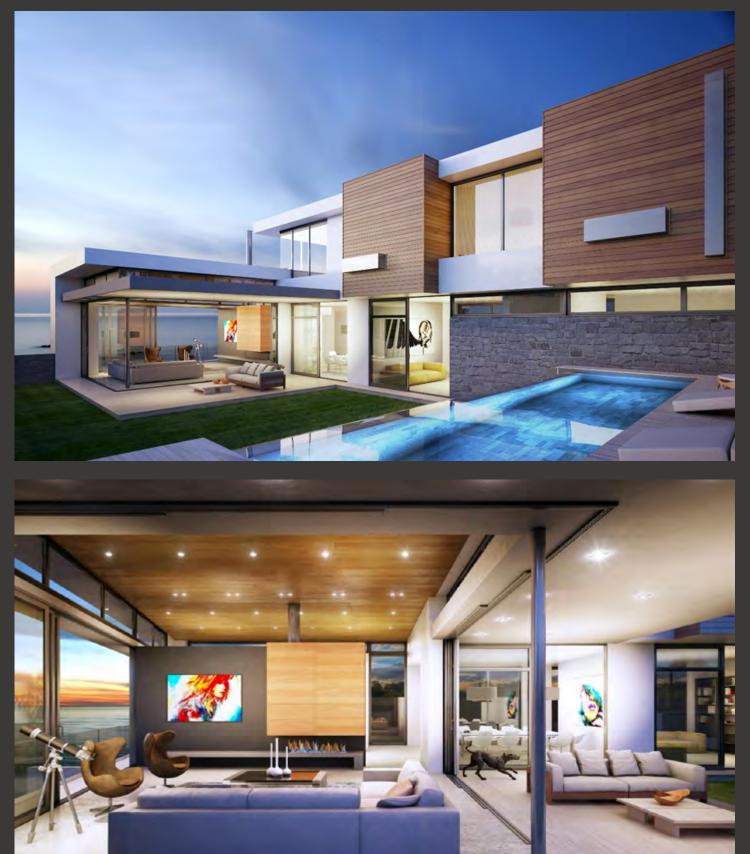

client: construction period: date of completion: construction cost: construction area: private 18 months July 2013 R6.5Million 860sqm

client: construction period: date of completion: construction cost: construction area: private 18 months July 2013 R6.5Million 860sqm