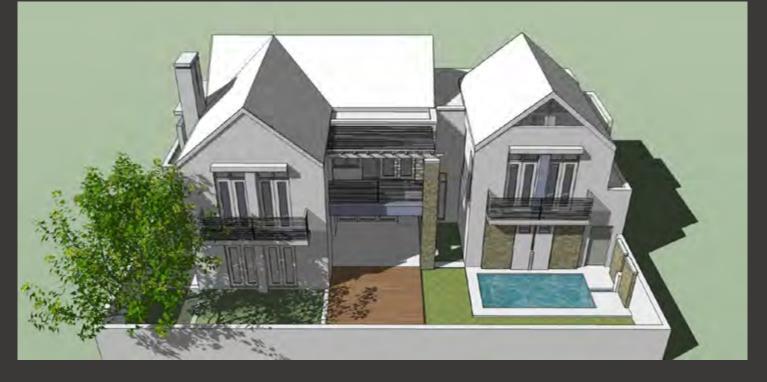

client: construction period: date of completion: construction cost: construction area: private 18 months July 2013 R6.5Million 860sqm

client: construction period: date of completion: construction cost: construction area: private 18 months July 2013 R6.5Million 860sqm