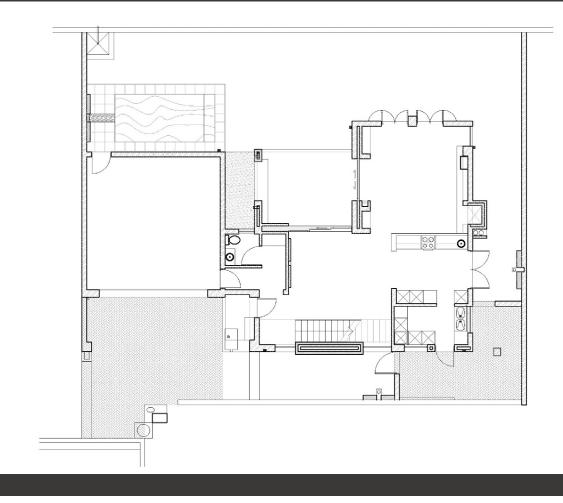

client: construction period: date of completion: construction cost: construction area: private 18 months July 2013 R6.5Million 860sqm

client: construction period: date of completion: construction cost: construction area: private 18 months July 2013 R6.5Million 860sqm