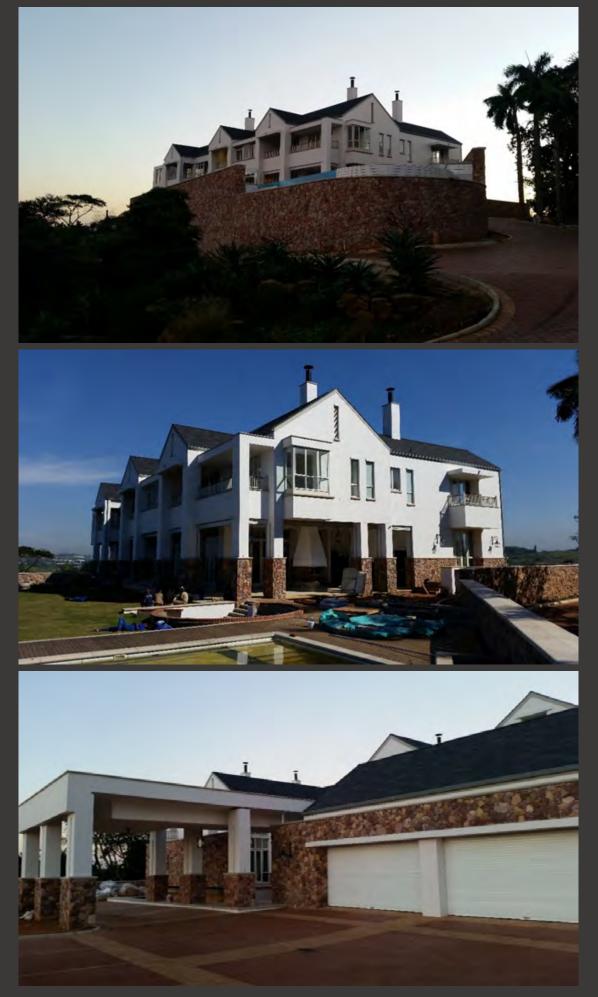

client: construction period: date of completion: construction cost: construction area: private 24 months June 2017 R48Million 2 000sqm

client: construction period: date of completion: construction cost: construction area: private 12 months in progress R6.9Million 460sqm