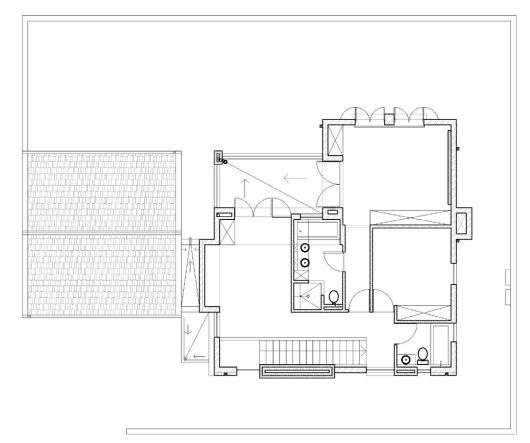

client: construction period: date of completion: construction cost: construction area: private 18 months July 2013 R6.5Million 860sqm

client: construction period: date of completion: construction cost: construction area: private 18 months July 2013 R6.5Million 860sqm