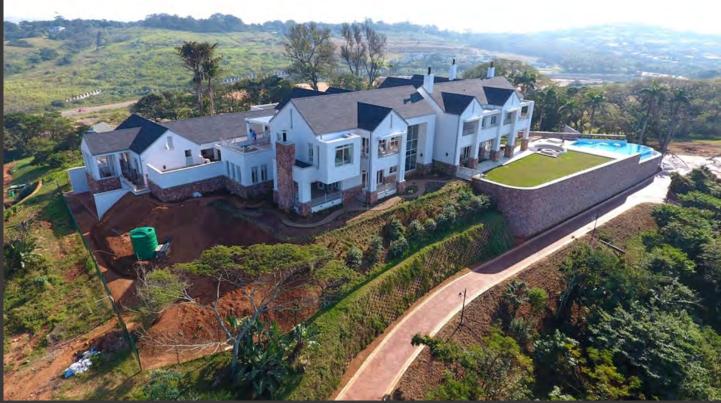

client: construction period: date of completion: construction cost: construction area: private 24 months June 2017 R48Million 2 000sqm

client: construction period: date of completion: construction cost: construction area: private 12 months in progress R6.9Million 460sqm