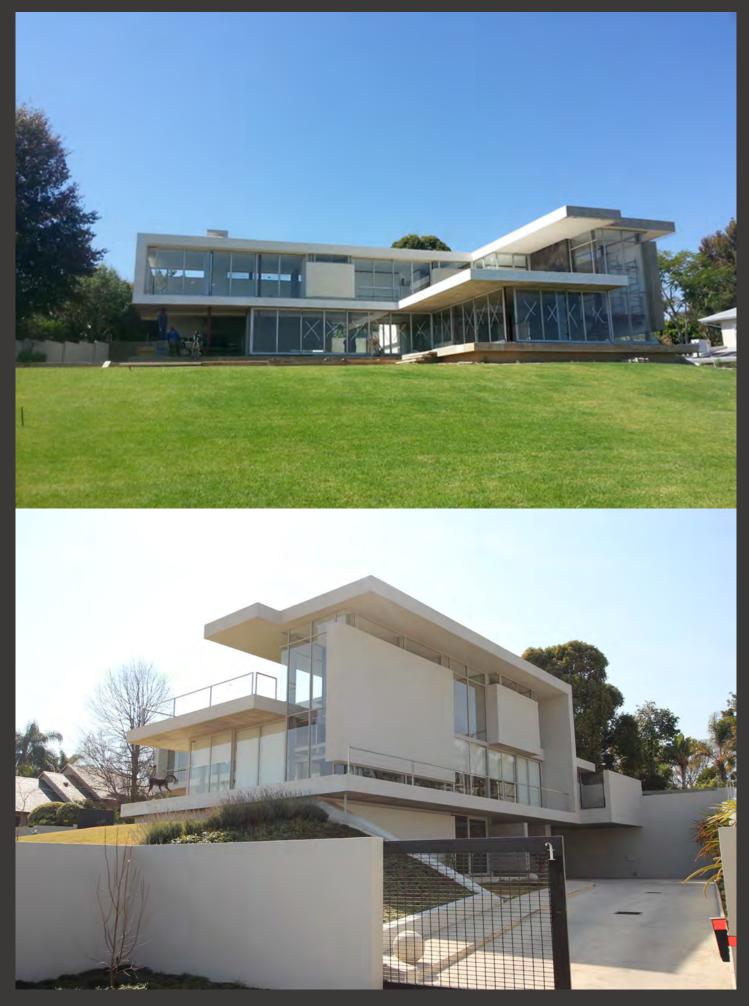

client: construction period: date of completion: construction cost: construction area: private 18 months July 2013 R6.5Million 860sqm

client: construction period: date of completion: construction cost: construction area: private 18 months July 2013 R6.5Million 860sqm