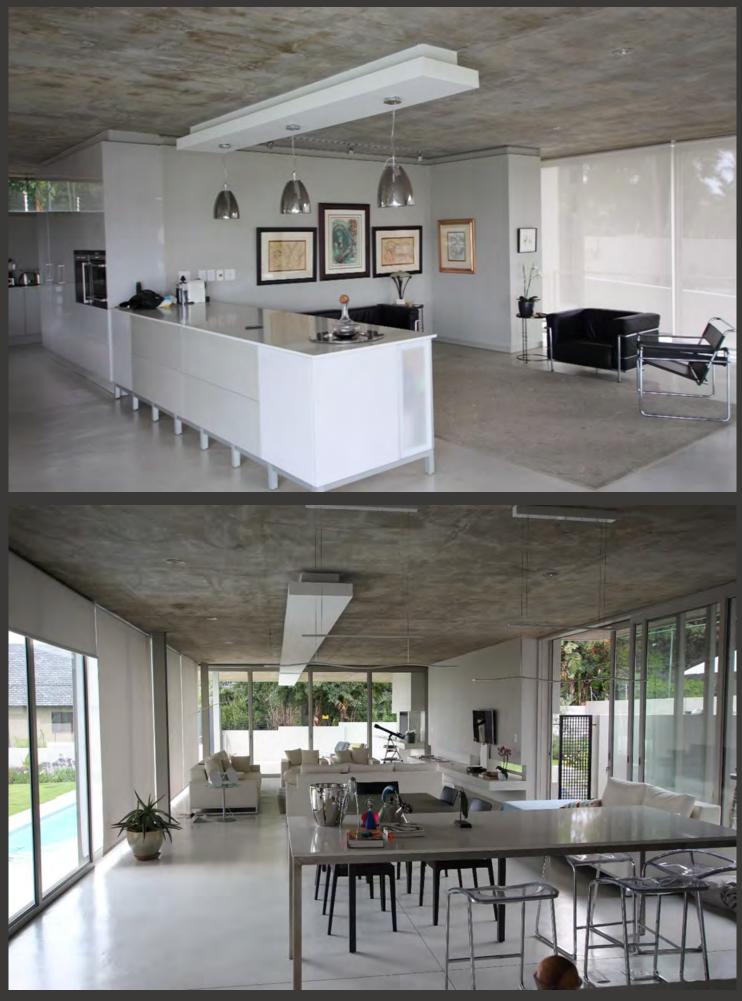

client: construction period: date of completion: construction cost: construction area: private 18 months July 2013 R6.5Million 860sqm

client: construction period: date of completion: construction cost: construction area: private 18 months July 2013 R6.5Million 860sqm