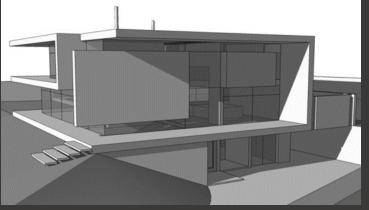

client: construction period: date of completion: construction cost: construction area: private 18 months July 2013 R6.5Million 860sqm

client: construction period: date of completion: construction cost: construction area: private 18 months July 2013 R6.5Million 860sqm