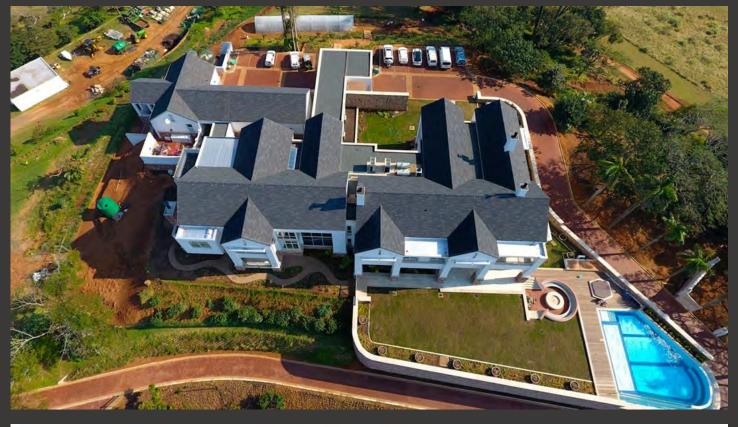

client: construction period: date of completion: construction cost: construction area: private 24 months June 2017 R48Million 2 000sqm

client: construction period: date of completion: construction cost: construction area: private 12 months in progress R6.9Million 460sqm