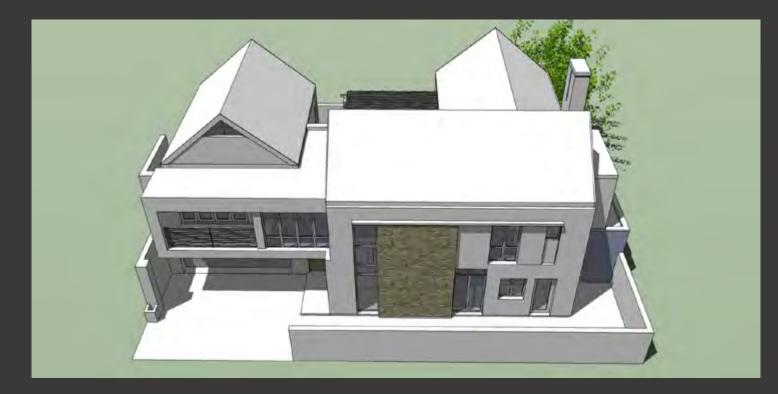

client: construction period: date of completion: construction cost: construction area: private 18 months July 2013 R6.5Million 860sqm

client: construction period: date of completion: construction cost: construction area: private 18 months July 2013 R6.5Million 860sqm