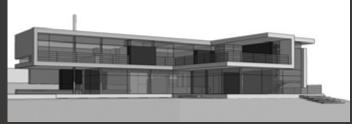

client: construction period: date of completion: construction cost: construction area: private 24 months June 2017 R48Million 2 000sqm

client: construction period: date of completion: construction cost: construction area: private 12 months in progress R6.9Million 460sqm