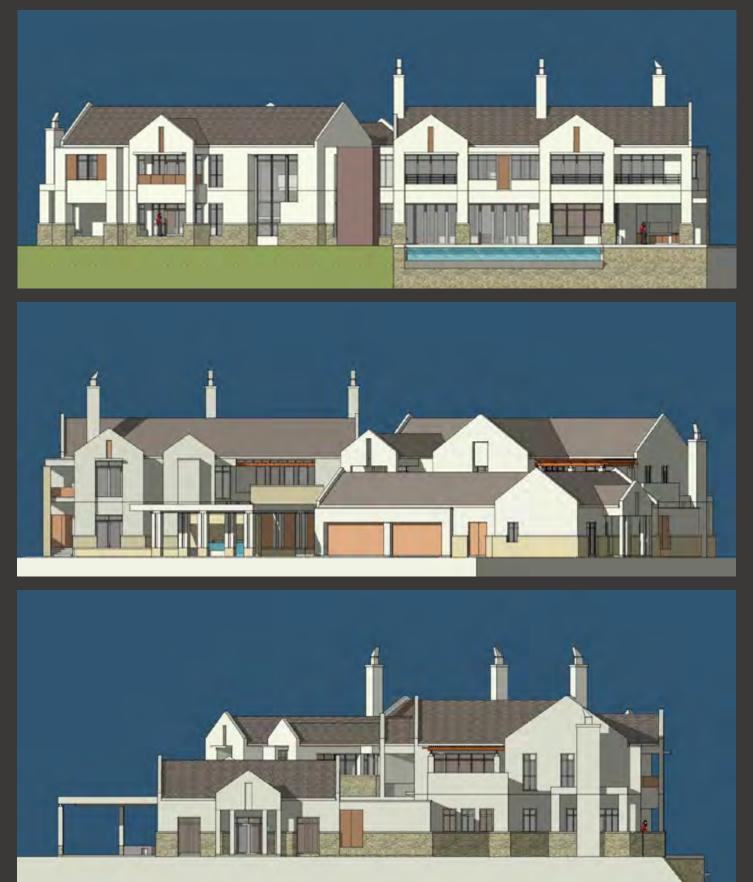

client: construction period: date of completion: construction cost: construction area: private 24 months June 2017 R48Million 2 000sqm

client: construction period: date of completion: construction cost: construction area: private 12 months in progress R6.9Million 460sqm