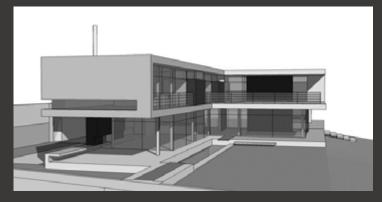

client: construction period: date of completion: construction cost: construction area: private 18 months July 2013 R6.5Million 860sqm

client: construction period: date of completion: construction cost: construction area: private 18 months July 2013 R6.5Million 860sqm