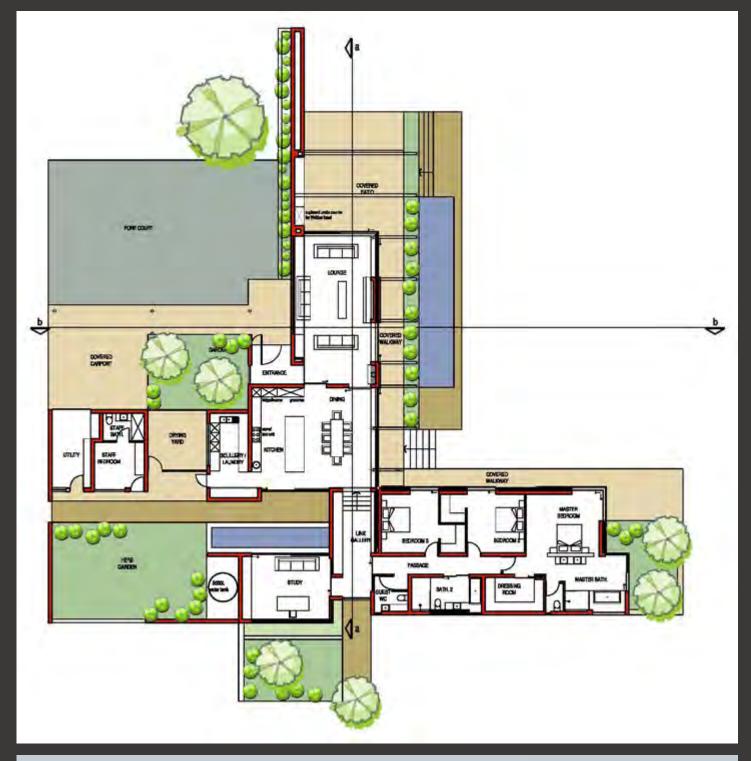

client: construction period: date of completion: construction cost: construction area: private 18 months July 2013 R6.5Million 860sqm

client: construction period: date of completion: construction cost: construction area: private 18 months July 2013 R6.5Million 860sqm