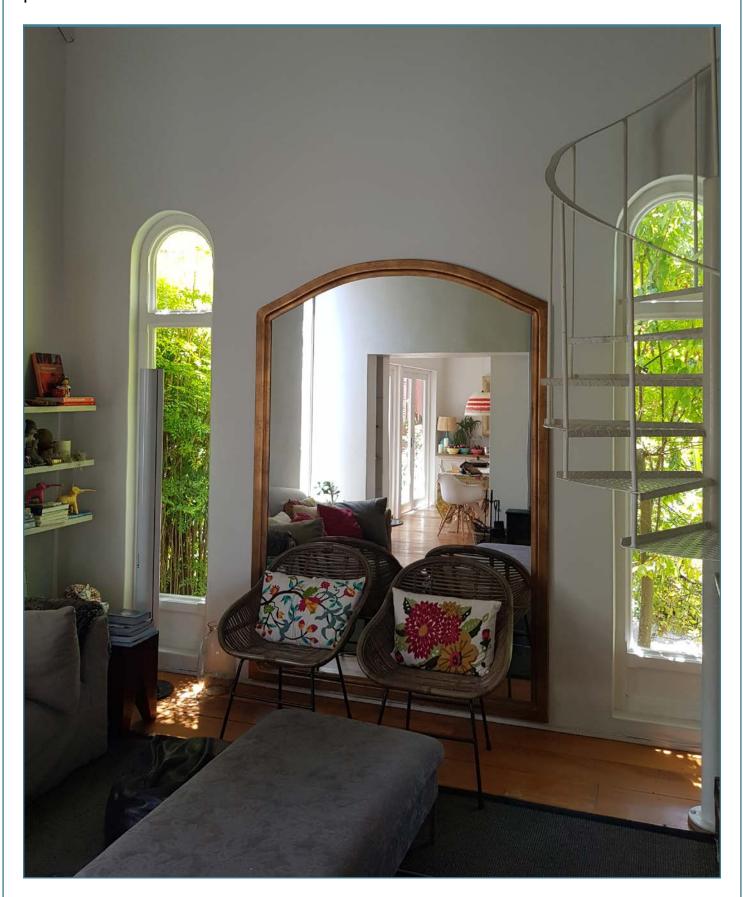

## MIRRORS

Custom Art Framing produces standard and bespoke shaped mirrors with regular as well as unique handmade finishes.

Newly introduced are the bespoke metal frames in chrome, rose gold and powder coated matt black.