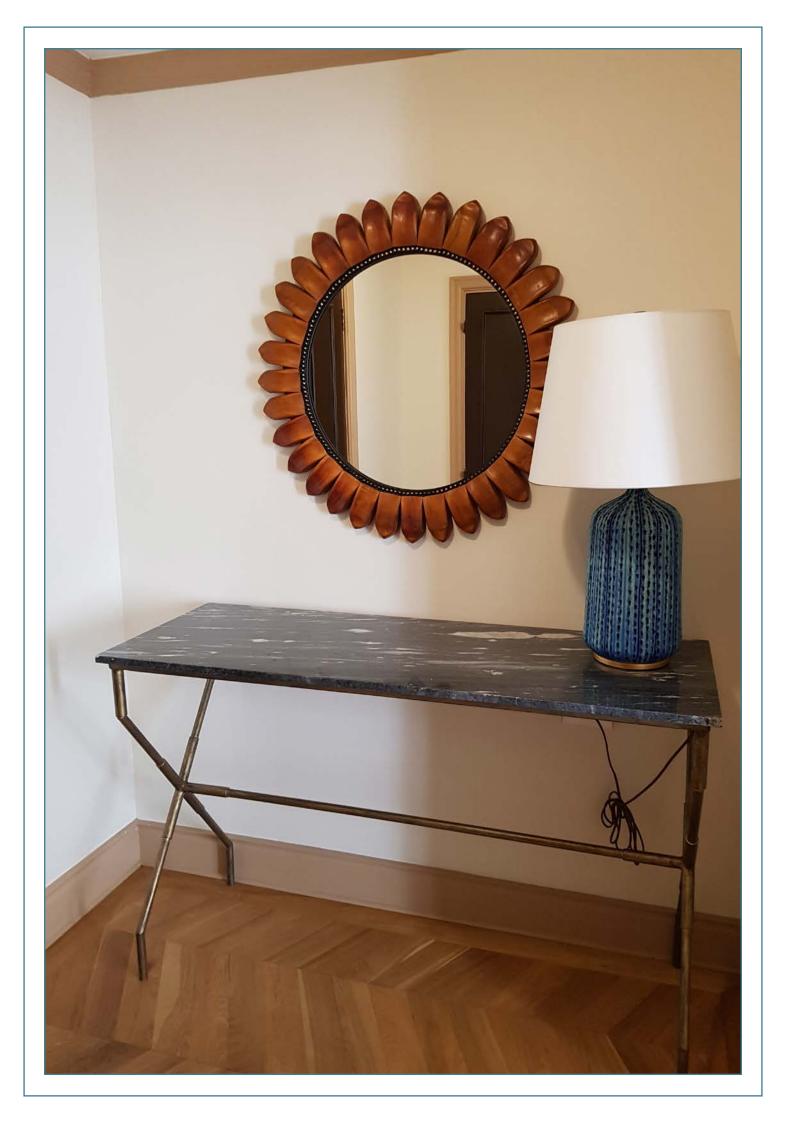

## MIRRORS

Custom Art Framing produces standard and bespoke shaped mirrors with regular as well as unique handmade finishes.

Newly introduced are the bespoke metal frames in chrome, rose gold and powder coated matt black.