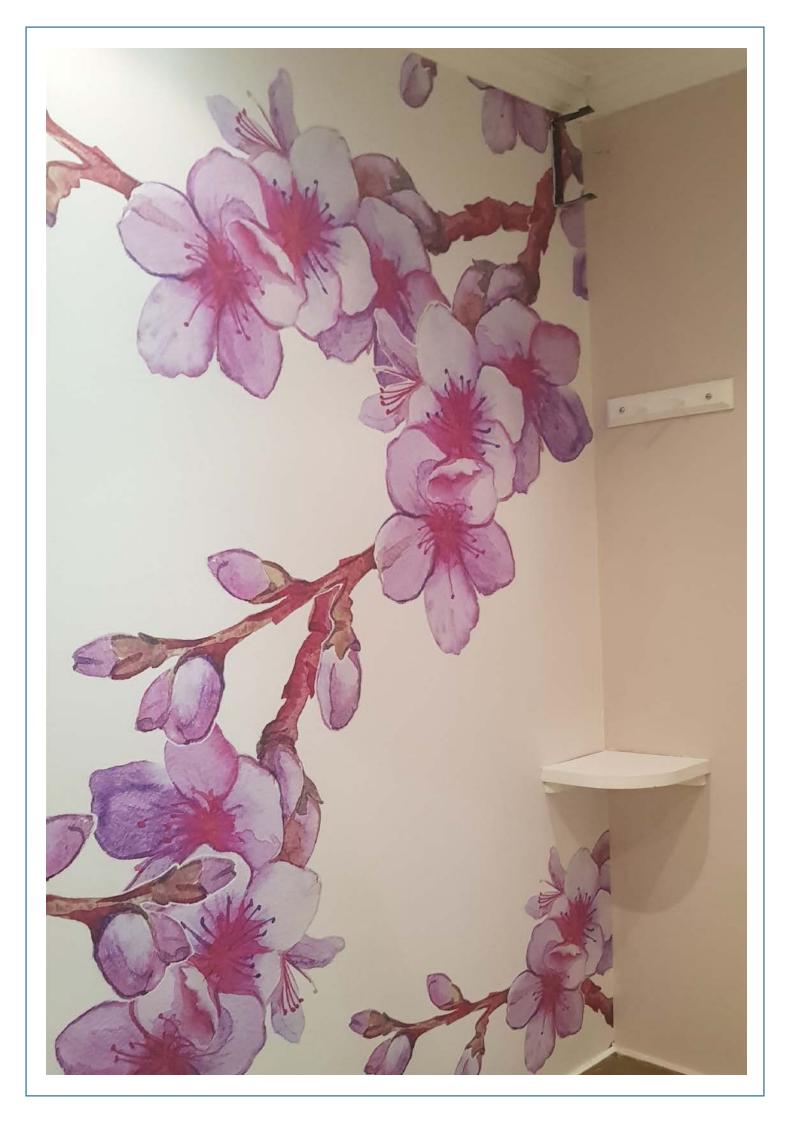

## WALLPAPERS & FABRICS

Bespoke wallpaper and fabric for individual décor requirements.

We provide the following services:

Sourcing original art

Printing art images onto fine art paper, canvas and wallpaper. Images can be sourced by Custom Art framing or provided by the client.