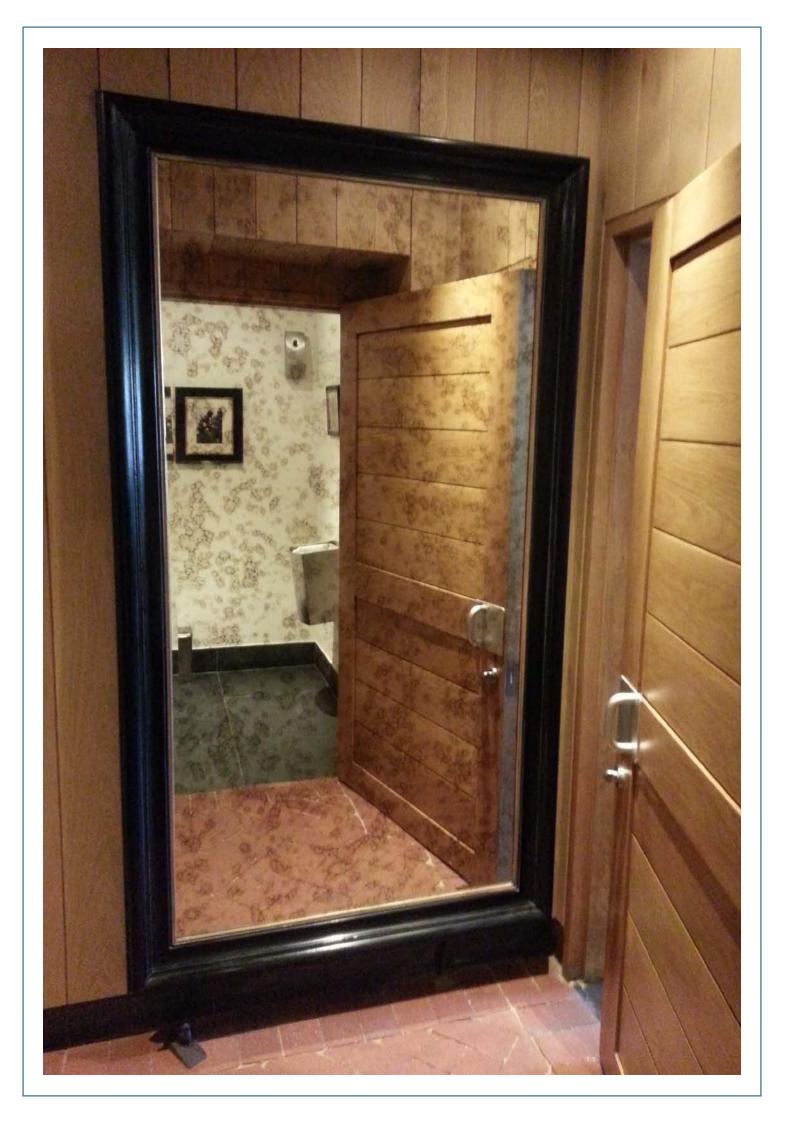

## MIRRORS

Custom Art Framing produces standard and bespoke shaped mirrors with regular as well as unique handmade finishes.

Newly introduced are the bespoke metal frames in chrome, rose gold and powder coated matt black.