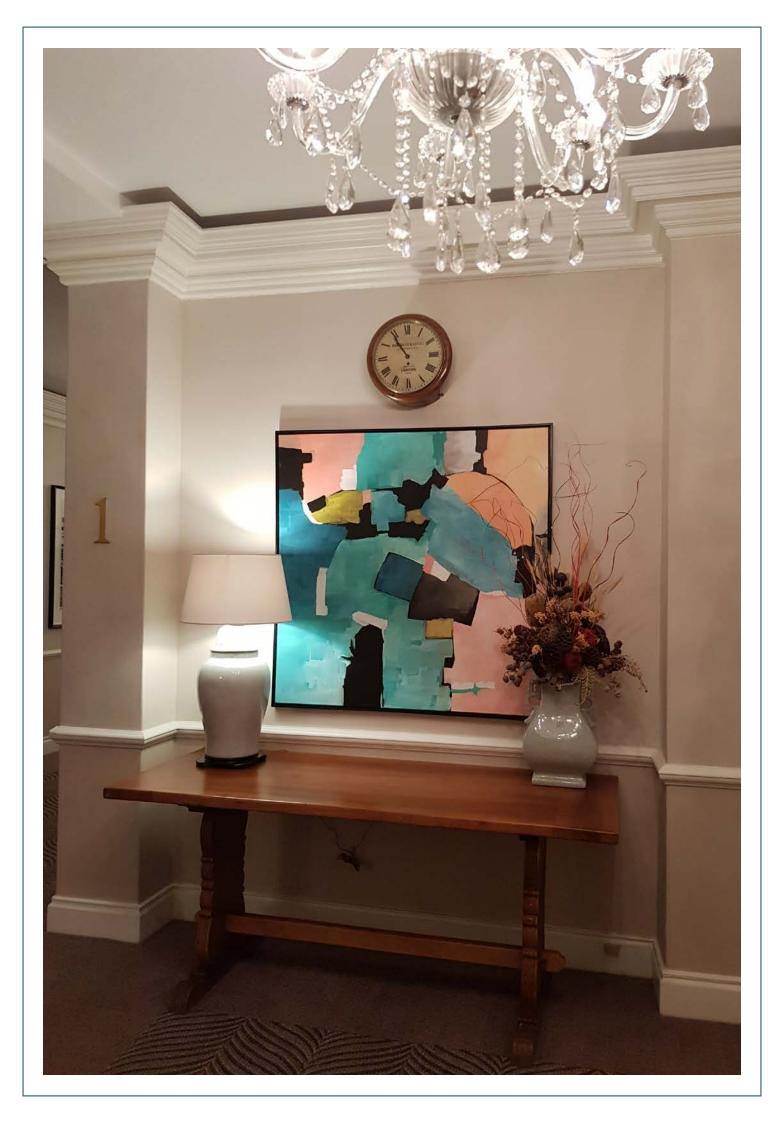

### **ART AND FRAMING**

Sourcing of local and international artistic talent for both local and international clients. Overseeing all framing requirements.

## MIRRORS

Custom Art Framing produces standard and bespoke shaped mirrors with regular as well as unique handmade finishes.

Newly introduced are the bespoke metal frames in chrome, rose gold and powder coated matt black.