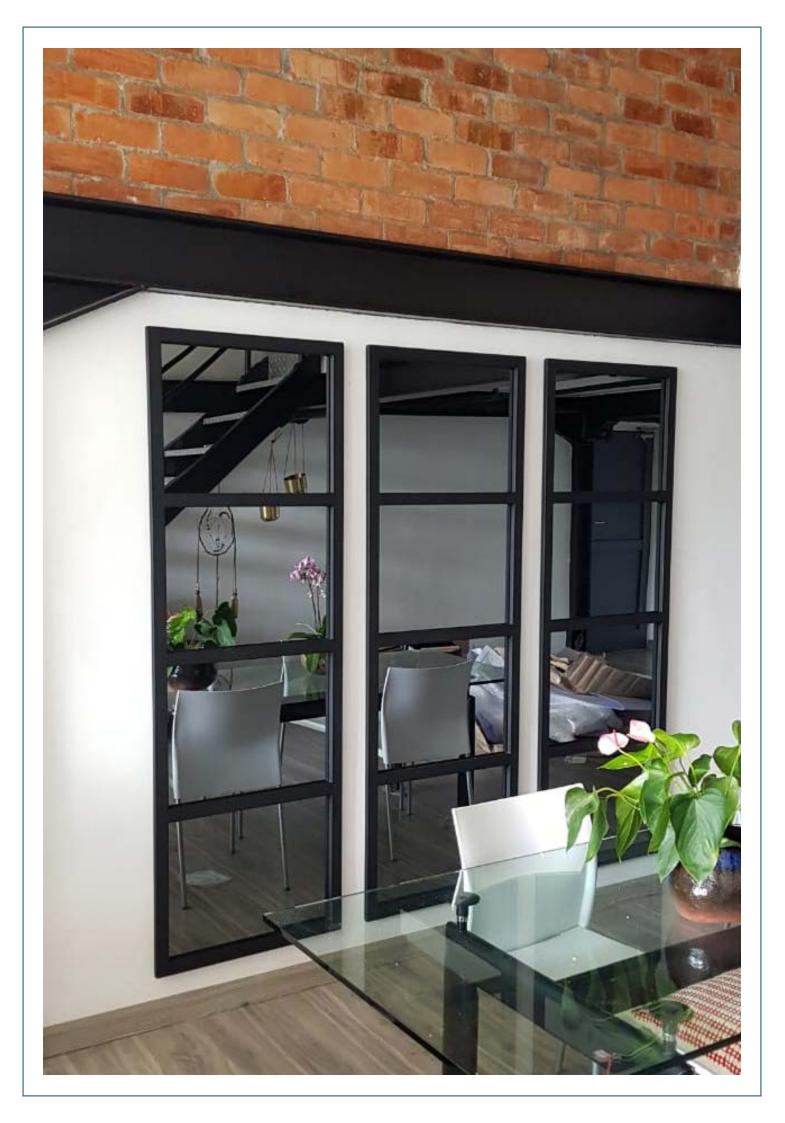

## MIRRORS

Custom Art Framing produces standard and bespoke shaped mirrors with regular as well as unique handmade finishes.

Newly introduced are the bespoke metal frames in chrome, rose gold and powder coated matt black.