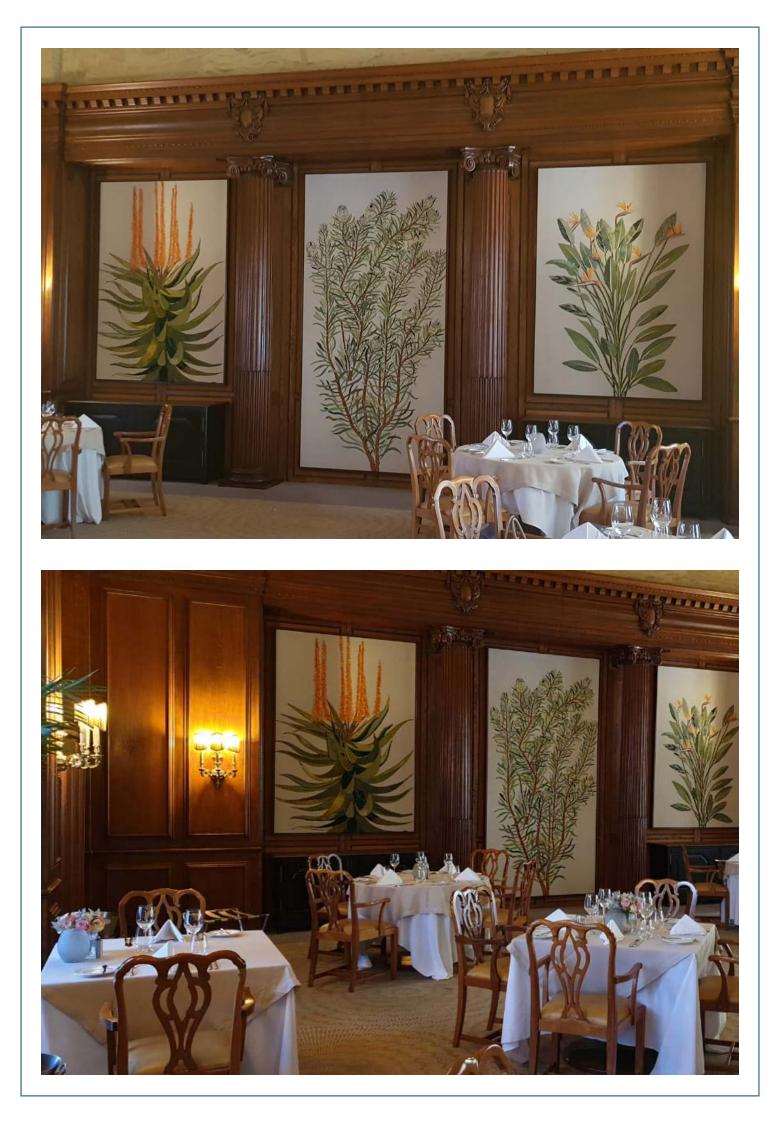

### **BELMOND MOUNT NELSON HOTEL & SPA**

Belmond Mount Nelson Hotel proudly supports all local artistic talent lining the hotel corridors, main Tea Lounge and restaurants. Custom Art Framing handles all the sourcing of the art and oversees the framing and installations to completion.