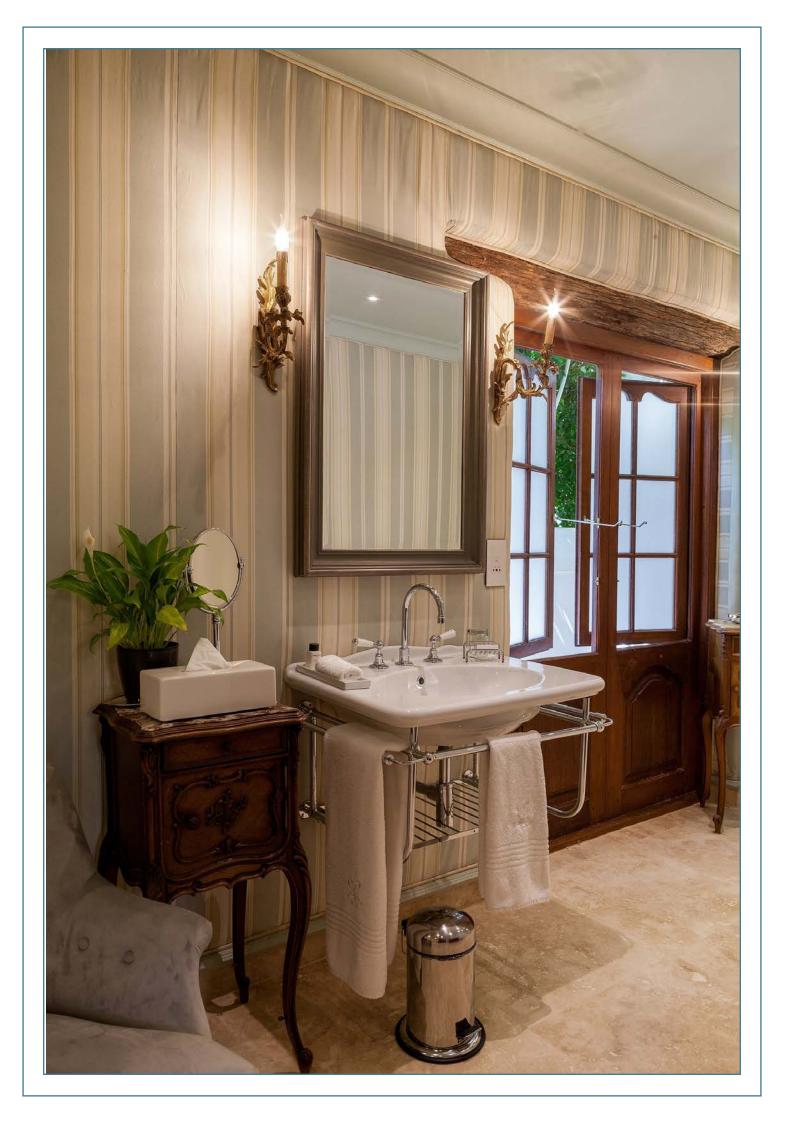

## MIRRORS

Custom Art Framing produces standard and bespoke shaped mirrors with regular as well as unique handmade finishes.

Newly introduced are the bespoke metal frames in chrome, rose gold and powder coated matt black.