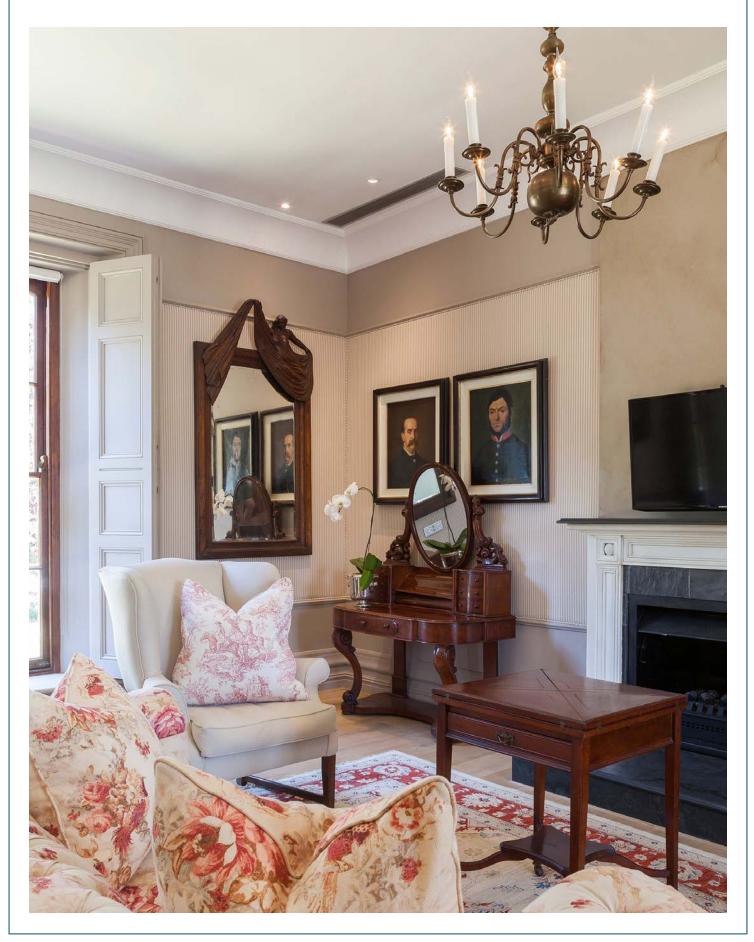

### LANZERAC HOTEL & SPA

Custom Art Framing assists with the framing of mirrors and art supplied by the Lanzerac Hotel.

## MIRRORS

Custom Art Framing produces standard and bespoke shaped mirrors with regular as well as unique handmade finishes.

Newly introduced are the bespoke metal frames in chrome, rose gold and powder coated matt black.