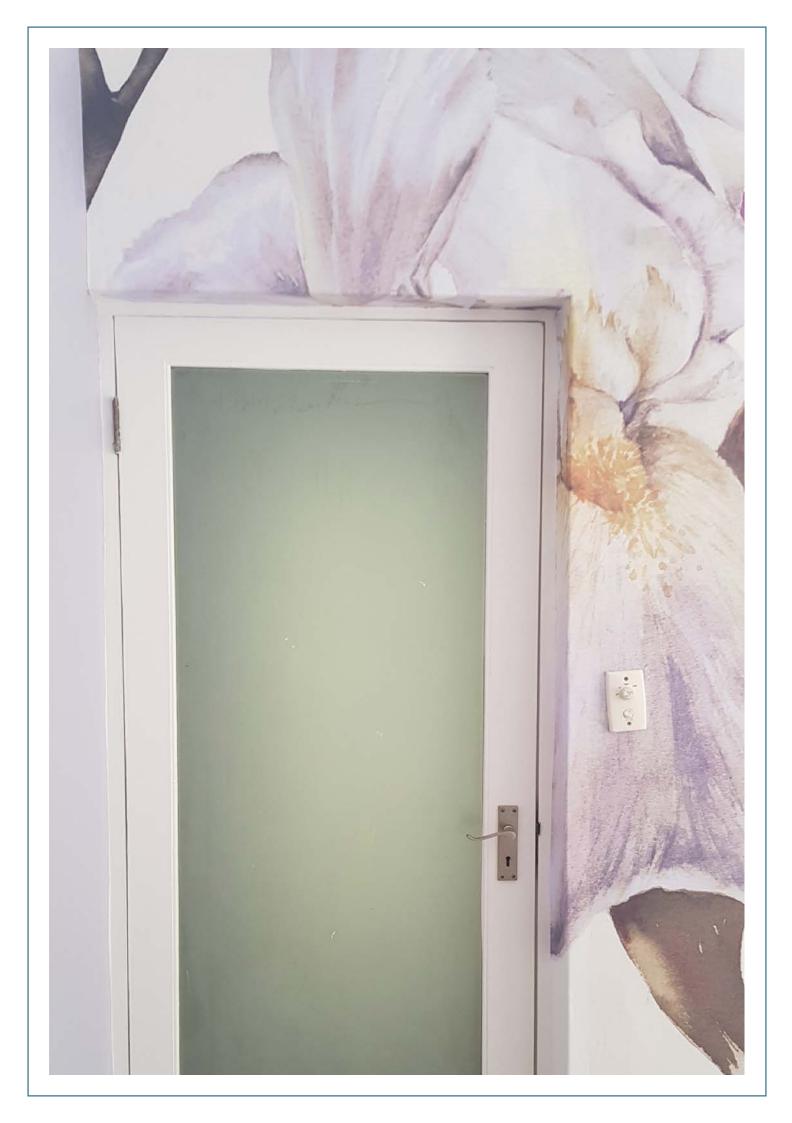

## WALLPAPERS & FABRICS

Bespoke wallpaper and fabric for individual décor requirements.

We provide the following services:

Sourcing original art

Printing art images onto fine art paper, canvas and wallpaper. Images can be sourced by Custom Art framing or provided by the client.