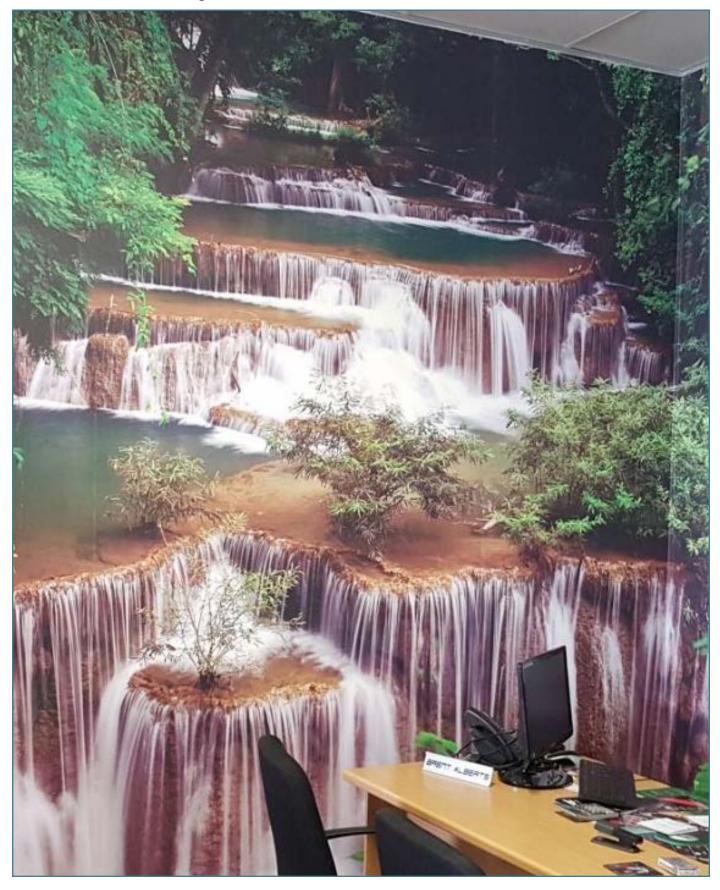

## WALLPAPERS & FABRICS

Bespoke wallpaper and fabric for individual décor requirements.

We provide the following services:

Sourcing original art

Printing art images onto fine art paper, canvas and wallpaper. Images can be sourced by Custom Art framing or provided by the client.