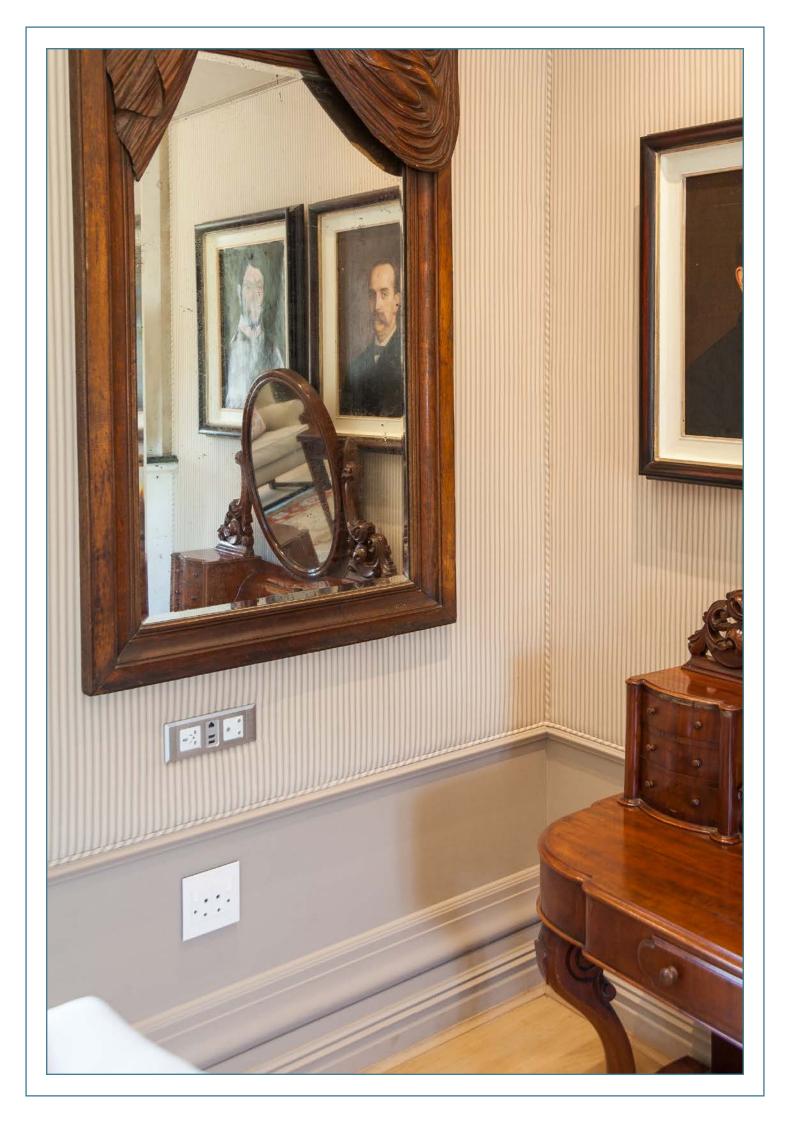

## MIRRORS

Custom Art Framing produces standard and bespoke shaped mirrors with regular as well as unique handmade finishes.

Newly introduced are the bespoke metal frames in chrome, rose gold and powder coated matt black.