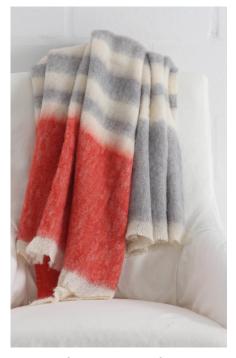

# THROWS AND BLANKETS

### **ACRYLIC FURPILE**

These heavier, warm and luxurious "furpile" blankets are a must-have during winter. These "furpiles" have been keeping South Africans warm for decades.

new york day

opening night

pharos