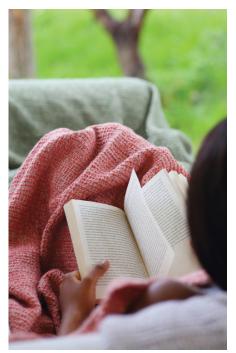

# THROWS AND BLANKETS

### HORIZON PURE COTTON THROWS

These Horizon Pure Cotton Throws are knitted using pure cotton yarns that are completely luxurious.

Being pure cotton, they are produced from natural fibres that are hypoallergenic.

### HORIZON PURE COTTON THROWS

These Horizon Pure Cotton Throws are knitted using pure cotton yarns that are completely luxurious. Being pure cotton, they are produced from natural fibres which are hypoallergenic.