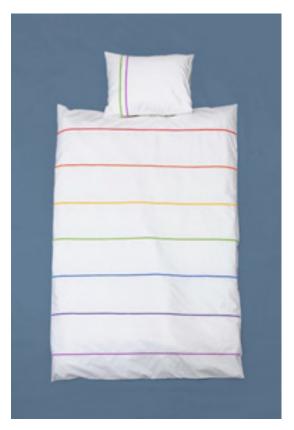

### BED LINEN RANGES 200 Thread Count

### **QUALITY RANGE**

This range is manufactured from crisp, plain weave, pure combed cotton in a 200 thread count percale construction.

Available in a variety of colours.