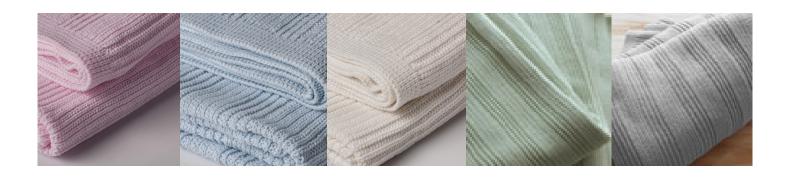

### HORIZON PURE COTTON THROWS

These Horizon Pure Cotton Throws are knitted using pure cotton yarns that are completely luxurious.

Being pure cotton, they are produced from natural fibres that are hypoallergenic.

### HORIZON PURE COTTON THROWS

These Horizon Pure Cotton Throws are knitted using pure cotton yarns that are completely luxurious. Being pure cotton, they are produced from natural fibres which are hypoallergenic.