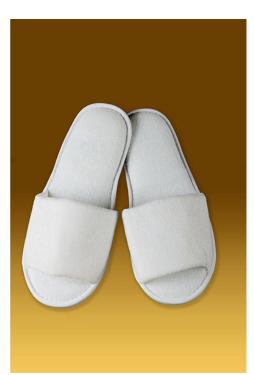

n (520g/sq.m)



### IMPERIAL RANGE (550g/sq.m)

These luxurious towels are ideally suited for the retail/consumer markets.

### COMFIT RANGE (520g/sq.m)

These towels, available in white and pebble only are aimed at the hospitality industry.

### SNAG PROOF (440g/sq.m)

This range of towels is available in a variety of colours and is produced from pure cotton. At 440g/sq.m it is a snag proof and good quality towel designed for frequent use.







athens bath mat



### DHURRIE BATH MATS

These quality "Dhurrie" bath mats are HAND WOVEN in Cape Town, South Africa. They are stylish, made from pure cotton and are very durable.

### ATHENS BATH MAT (900g/sq.m)

A range of luxurious towelling bath mats are available in both 580g/sq.m and 1100g/sq.m in a variety of colours.



towelling gown



velour slippers



pure egyptian cotton gown

### BATHROBES and SLIPPERS

### **BATHROBES**

Our range of bathrobes are made from high quality cotton yarns and are suitable for use in the home, hotel and spa industries.

These robes can be personalised on request.

### **SLIPPERS**

Slippers are available in velour.





### **ENQUIRIES**

info@linendrawer.co.za

Showroom: +27 (0)21 872 0108

Fax: +27 (0)86 560 0107

www.linendrawer.co.za