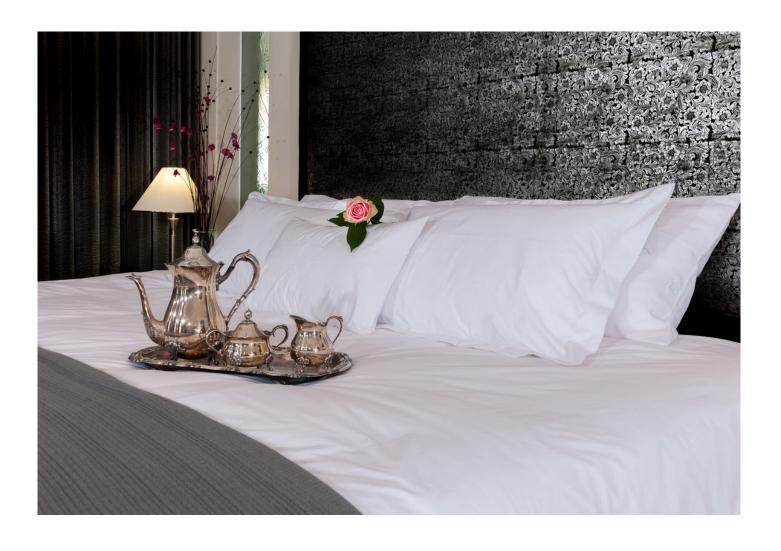

### BED LINEN RANGES 200 Thread Count

### **QUALITY RANGE**

This range is manufactured from crisp, plain weave, pure combed cotton in a 200 thread count percale construction.

Available in a variety of colours.