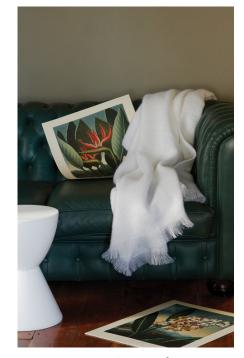

### HORIZON PURE COTTON THROWS

These Horizon Pure Cotton Throws are knitted using pure cotton yarns that are completely luxurious.

Being pure cotton, they are produced from natural fibres that are hypoallergenic.

### HORIZON PURE COTTON THROWS

These Horizon Pure Cotton Throws are knitted using pure cotton yarns that are completely luxurious. Being pure cotton, they are produced from natural fibres which are hypoallergenic.