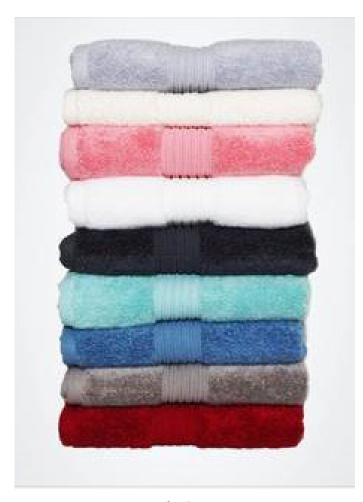

### SNAG PROOF (440g/sq.m)

This range of towels is available in a variety of colours and is produced from pure cotton. At 440g/sq.m it is a snag proof and good quality towel designed for frequent use.

athens bath mat