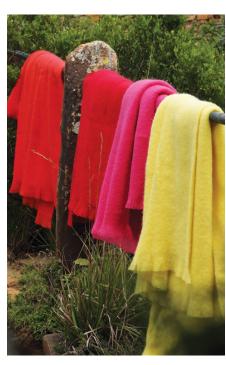

# THROWS AND BLANKETS

### HORIZON PURE COTTON THROWS

These Horizon Pure Cotton Throws are knitted using pure cotton yarns that are completely luxurious. Being pure cotton, they are produced from natural fibres which are hypoallergenic.