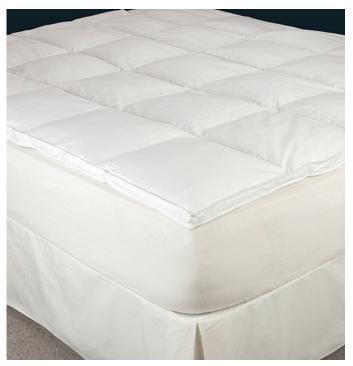

### **TOPPERS**

Toppers are used in the hospitality industry as a mattress converter to convert two single beds pushed together, into a king size bed.

### MATTRESS AND PILLOW PROTECTORS

Quilted or Waterproof Pillow and Mattress Protectors are designed to extend the lifespan of your pillows and mattresses, keeping them cleaner and fresher for longer.

Snag Proof (550g/sq.m)