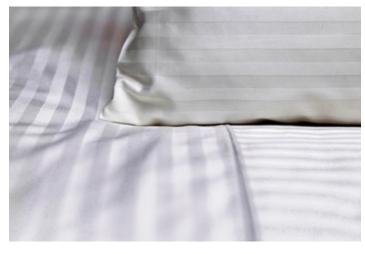

### BED LINEN RANGES 200 Thread Count

### **QUALITY RANGE**

This range is manufactured from crisp, plain weave, pure combed cotton in a 200 thread count percale construction.

Available in a variety of colours.