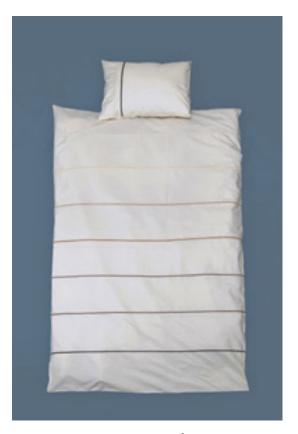

### BED LINEN RANGES 400 Thread Count

### EGYPTIAN COTTON

This range is manufactured from brilliant white, sateen weave, pure combed Egyptian cotton in a 400 thread count construction giving an exceptionally smooth, lustrous and luxurious handle to the fabric.