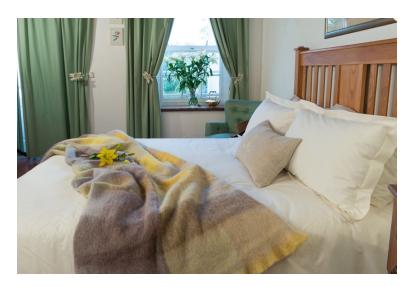

### HORIZON PURE COTTON THROWS

These Horizon Pure Cotton Throws are knitted using pure cotton yarns that are completely luxurious.

Being pure cotton, they are produced from natural fibres that are hypoallergenic.

### HORIZON PURE COTTON THROWS

These Horizon Pure Cotton Throws are knitted using pure cotton yarns that are completely luxurious. Being pure cotton, they are produced from natural fibres which are hypoallergenic.