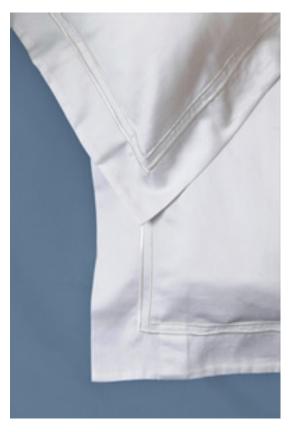

### BED LINEN RANGES 300 Thread Count

### **SUPERIOR**

This range is manufactured from pure combed cotton in a 300 thread count percale construction giving an exceptionally smooth, crisp and luxurious handle to the fabric.