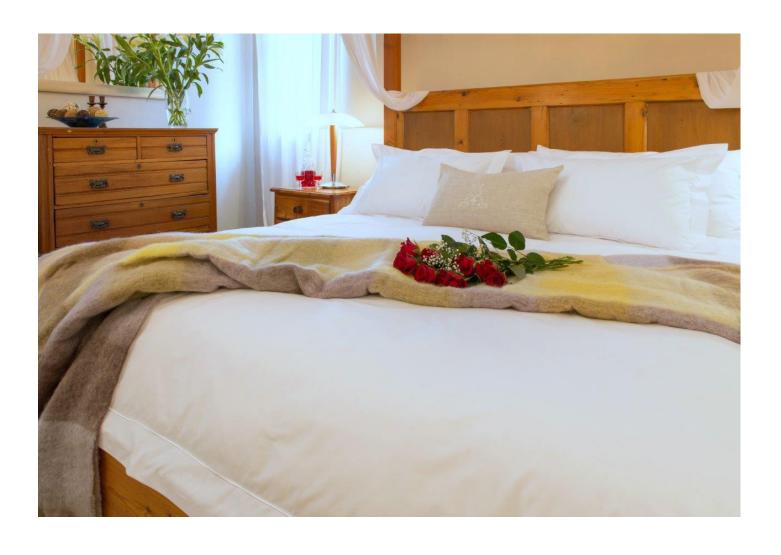

### BED LINEN RANGES 200 Thread Count

### **QUALITY RANGE**

This range is manufactured from crisp, plain weave, pure combed cotton in a 200 thread count percale construction.

Available in a variety of colours.