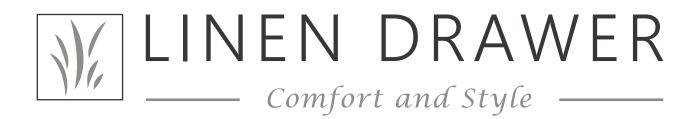

### BED LINEN RANGES 200 Thread Count

### **QUALITY RANGE**

This range is manufactured from crisp, plain weave, pure combed cotton in a 200 thread count percale construction.

Available in a variety of colours.