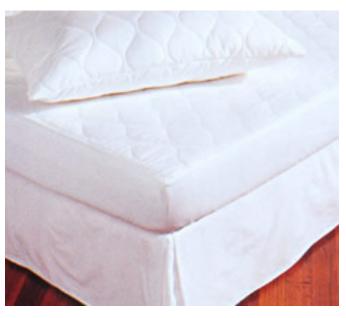

## BED WRAPS, TOPPERS, MATTRESS AND PILLOW PROTECTORS

### MATTRESS AND PILLOW PROTECTORS

Quilted or Waterproof Pillow and Mattress Protectors are designed to extend the lifespan of your pillows and mattresses, keeping them cleaner and fresher for longer.

Snag Proof (550g/sq.m)