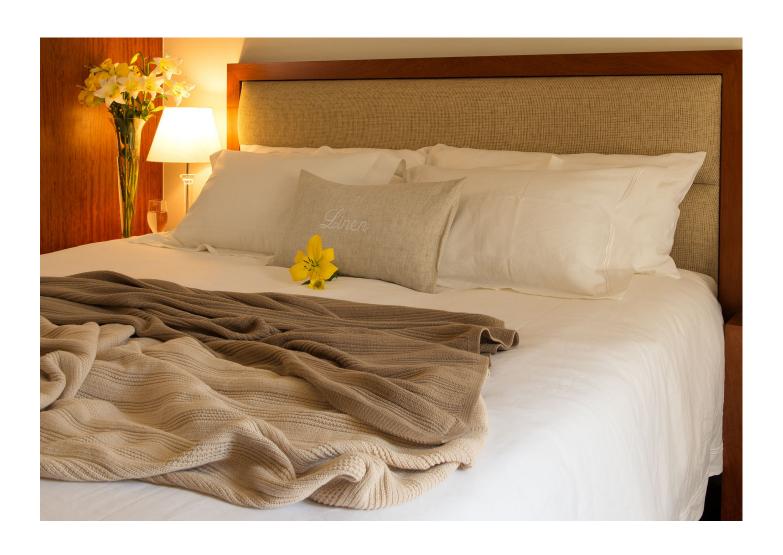

Pure linen is incomparably cool, fresh and comfortable. A strong natural fibre derived from the flax plant, it is more durable than cotton which results in a lifespan that can be up to three times longer than the cotton percale bedding.

### MDESIGNER RANGES

These unique product ranges have been created by the Linen Drawer design team.

A combination of modern styling and classical elegance, these ranges are produced from 200 thread count, pure cotton percale fabrics with pure linen and cotton percale cuffs (or aspects) creating unique design effects on these duvet cover sets.