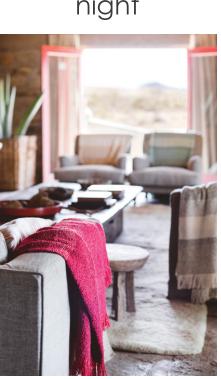

# THROWS AND BLANKETS

### **ACRYLIC FURPILE**

These heavier, warm and luxurious "furpile" blankets are a must-have during winter. These "furpiles" have been keeping South Africans warm for decades.

new york day

opening night

pharos