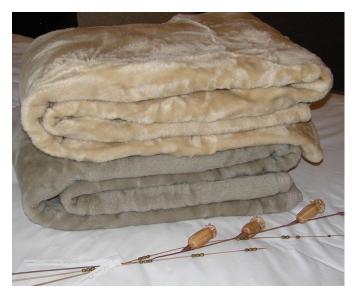

# THROWS AND BLANKETS

### **ACRYLIC FURPILE**

These heavier, warm and luxurious "furpile" blankets are a must-have during winter. These "furpiles" have been keeping South Africans warm for decades.

new york day

opening night

pharos