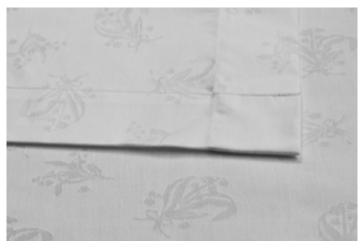

### BED LINEN RANGES 200 Thread Count

### **QUALITY RANGE**

This range is manufactured from crisp, plain weave, pure combed cotton in a 200 thread count percale construction.

Available in a variety of colours.