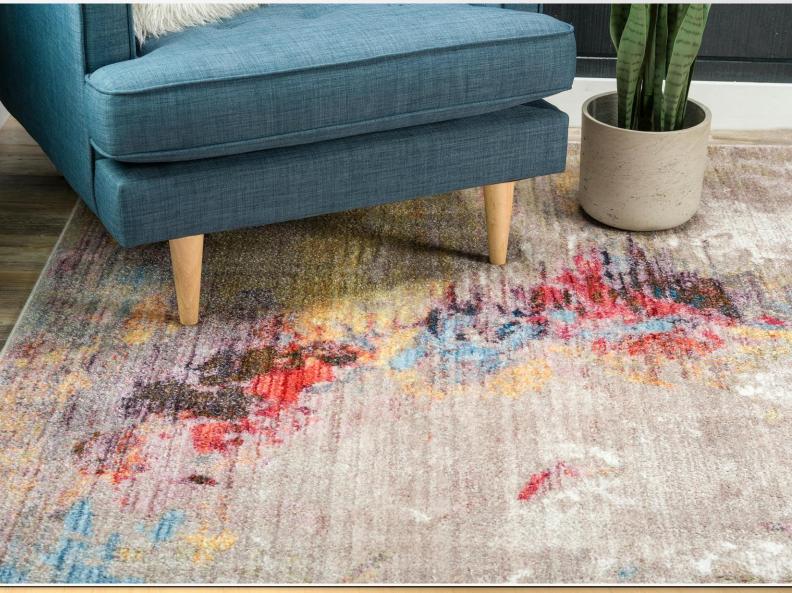

Made in Turkey, this Brooklyn Collection by Former RHONY Star Jill Zarin rug is made of 100% Space-dyed Polyester. This rug is easy-to-clean, stain resistant, and does not shed. Colours found in this rug include: Multi, Beige, Blue, Grey, Orange, Red, Yellow, Violet, Pink, Peach. The primary colour is Multi. This rug is 1/2" thick.