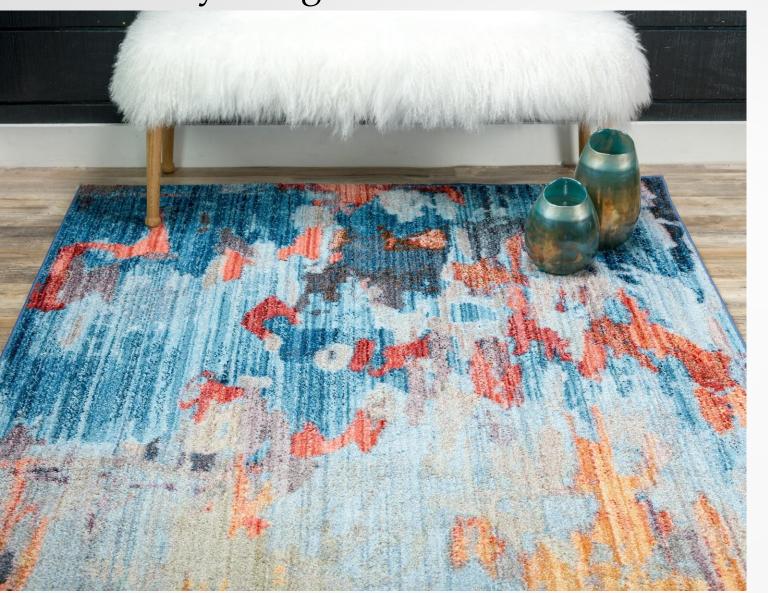

Made in Turkey, this Brooklyn Collection by Former RHONY Star Jill Zarin rug is made of 100% Space-dyed Polyester. This rug is easy-to-clean, stain resistant, and does not shed. Colours found in this rug include: Multi, Black, Blue, Cream, Grey, Light Blue, Orange, Yellow, Peach. The primary colour is Multi. This rug is 1/2" thick.