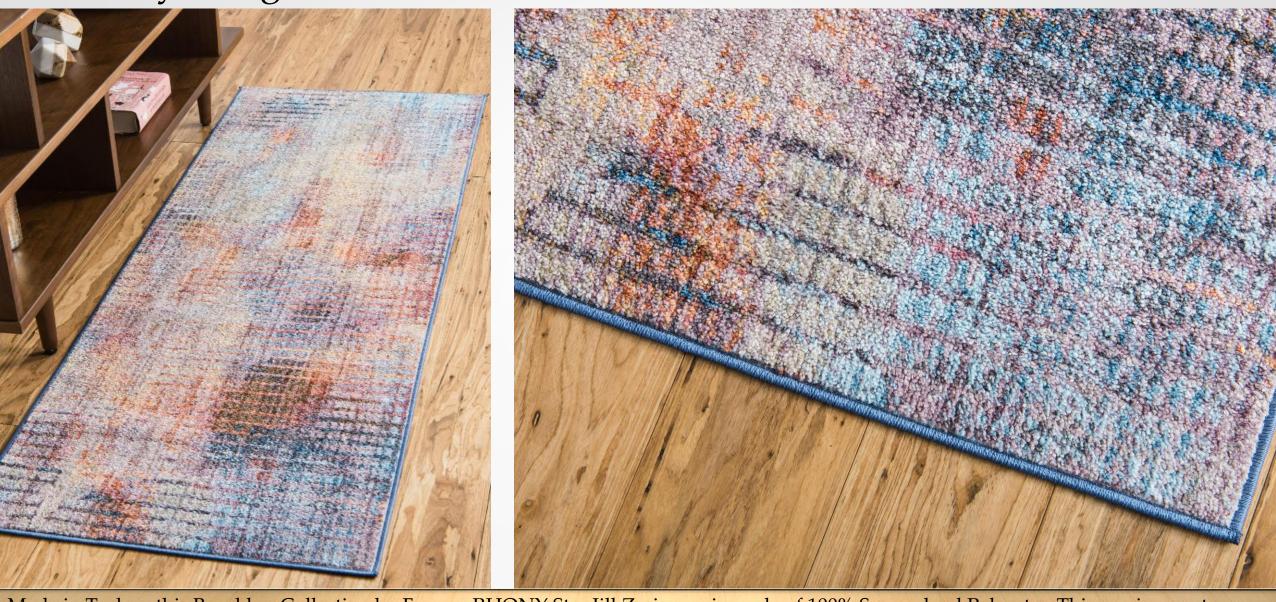

Made in Turkey, this Brooklyn Collection by Former RHONY Star Jill Zarin rug is made of 100% Space-dyed Polyester. This rug is easy-to-clean, stain resistant, and does not shed. Colours found in this rug include: Multi, Beige, Blue, Grey, Orange, Red, Yellow, Violet, Pink, Peach. The primary colour is Multi. This rug is 1/2" thick.