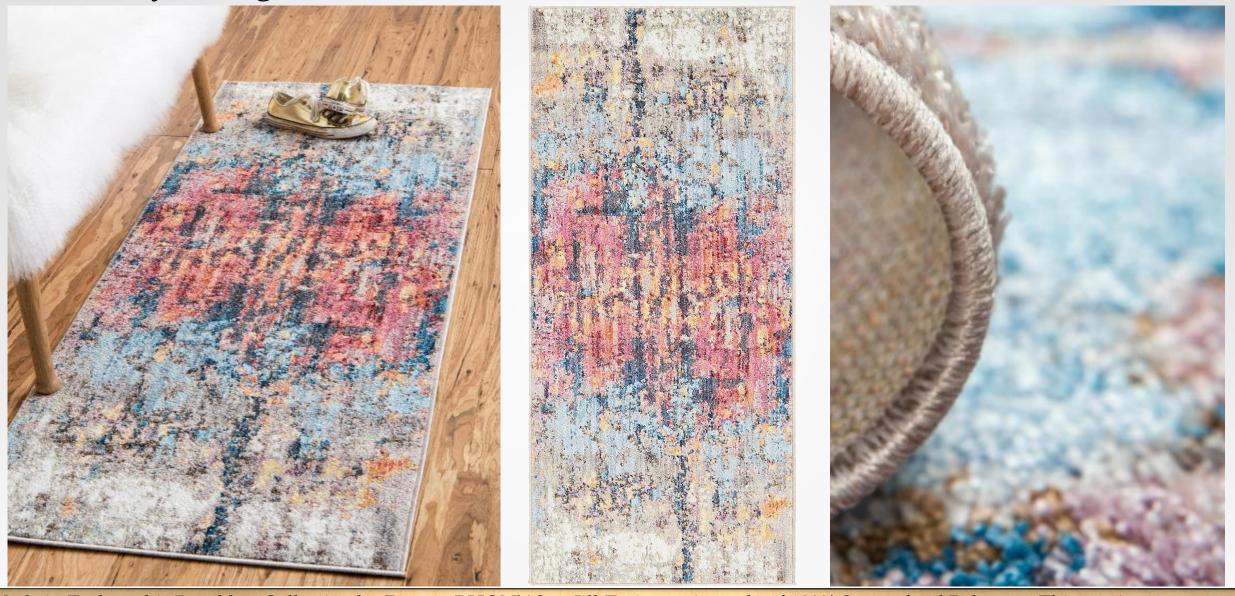

Made in Turkey, this Brooklyn Collection by Former RHONY Star Jill Zarin rug is made of 100% Space-dyed Polyester. This rug is easy-to-clean, stain resistant, and does not shed. Colours found in this rug include: Multi, Beige, Blue, Cream, Orange, Red, Yellow, Peach, Navy Blue. The primary colour is Multi. This rug is 1/2" thick.