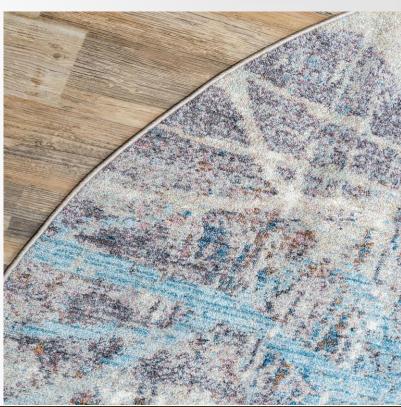

Made in Turkey, this Brooklyn Collection by Former RHONY Star Jill Zarin rug is made of 100% Space-dyed Polyester. This rug is easy-to-clean, stain resistant, and does not shed. Colours found in this rug include: Multi, Beige, Blue, Grey, Orange, Red, Yellow, Violet, Pink, Peach. The primary colour is Multi. This rug is 1/2" thick.