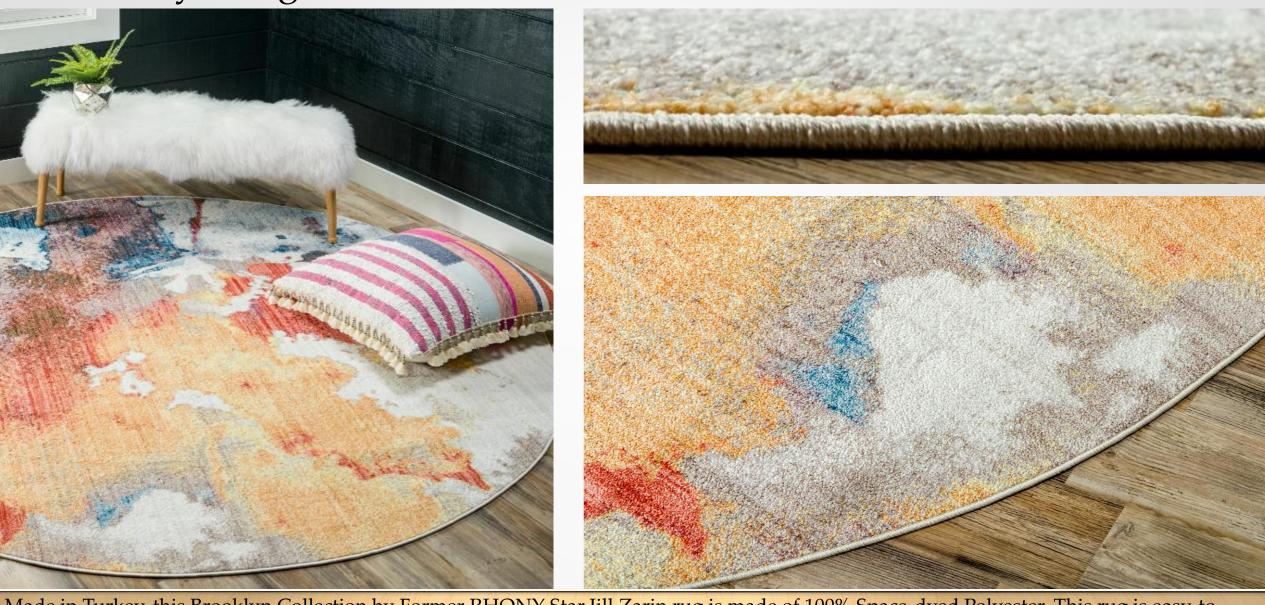

Made in Turkey, this Brooklyn Collection by Former RHONY Star Jill Zarin rug is made of 100% Space-dyed Polyester. This rug is easy-to-clean, stain resistant, and does not shed. Colours found in this rug include: Multi, Cream, Ivory, Orange, Peach, Rust Red, Blue, Brown, Violet, Pink. The primary colour is Multi. This rug is 1/2" thick.