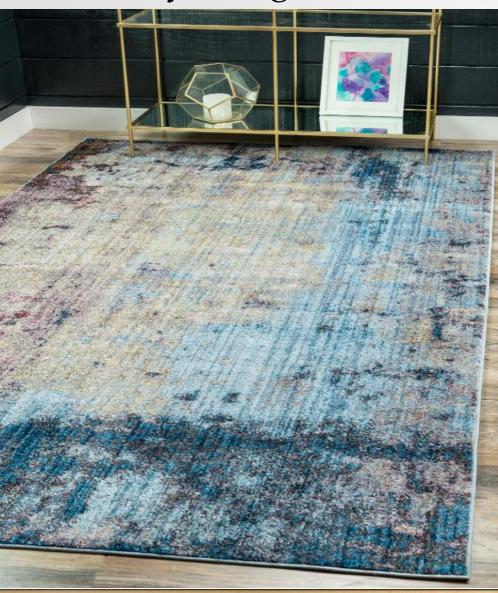

Made in Turkey, this Brooklyn Collection by Former RHONY Star Jill Zarin rug is made of 100% Space-dyed Polyester. This rug is easy-to-clean, stain resistant, and does not shed. Colours found in this rug include: Multi, Beige, Black, Cream, Grey, Purple, Tan, Yellow, Blue, Ivory. The primary colour is Multi. This rug is 1/2" thick.