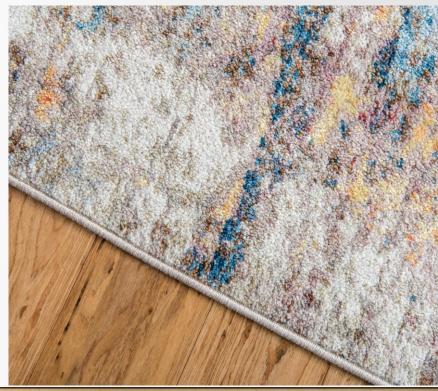

Made in Turkey, this Brooklyn Collection by Former RHONY Star Jill Zarin rug is made of 100% Space-dyed Polyester. This rug is easy-to-clean, stain resistant, and does not shed. Colours found in this rug include: Multi, Black, Blue, Cream, Grey, Light Blue, Orange, Yellow, Peach. The primary colour is Multi. This rug is 1/2" thick.