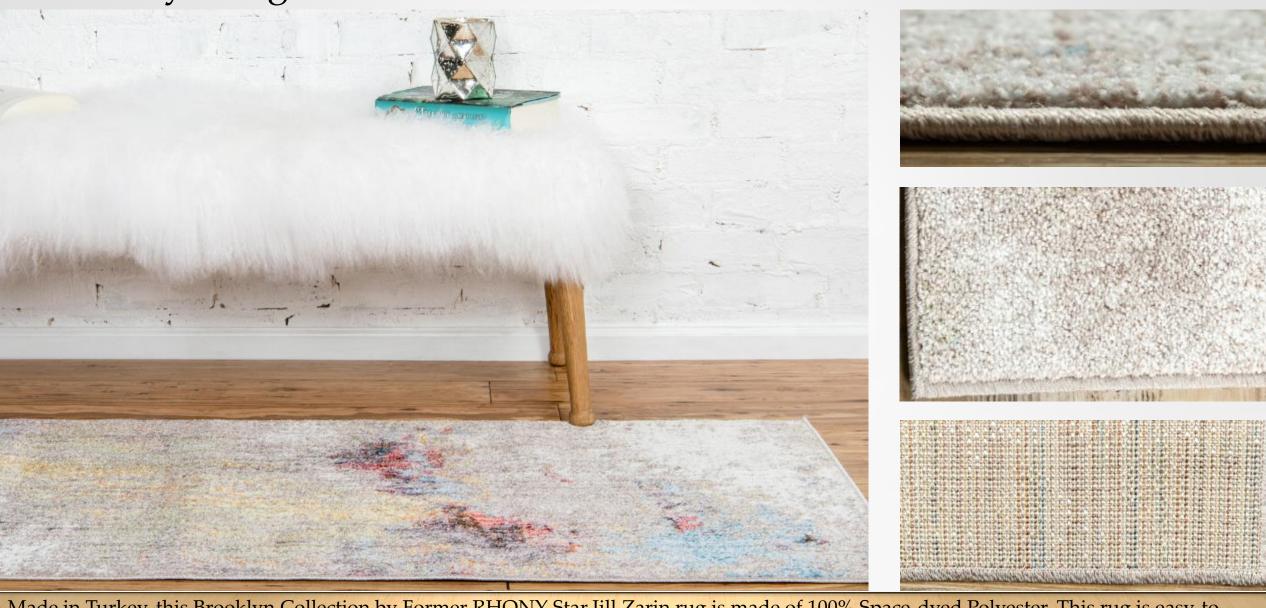

Made in Turkey, this Brooklyn Collection by Former RHONY Star Jill Zarin rug is made of 100% Space-dyed Polyester. This rug is easy-to-clean, stain resistant, and does not shed. Colours found in this rug include: Multi, Black, Blue, Cream, Grey, Light Blue, Orange, Yellow, Peach. The primary colour is Multi. This rug is 1/2" thick.