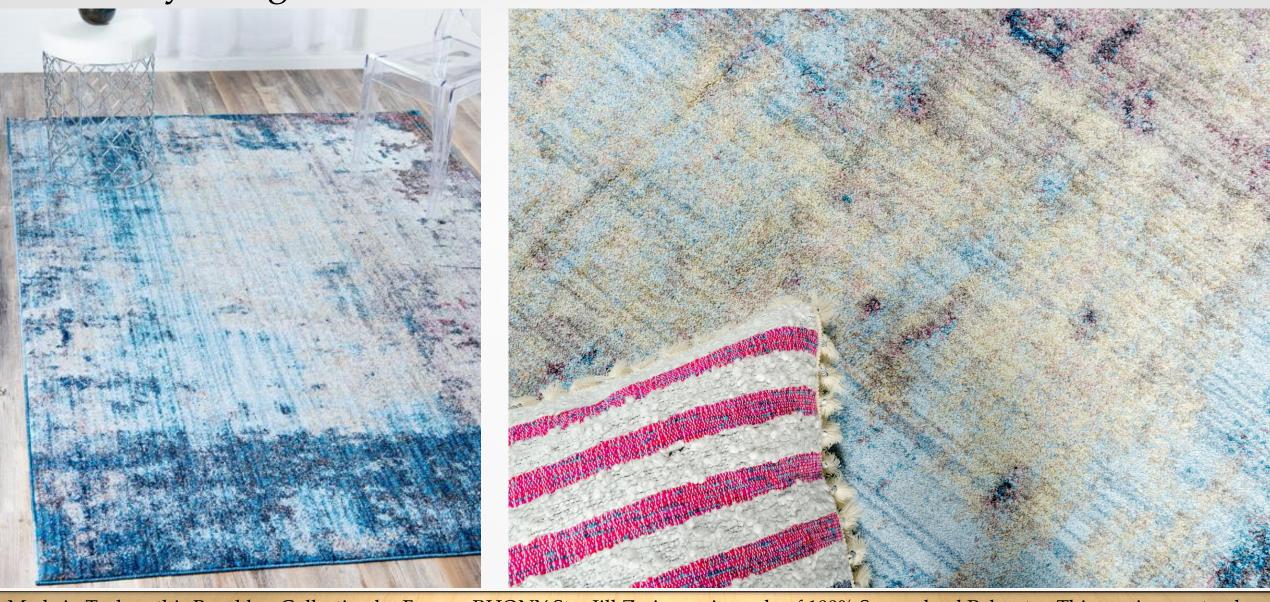

Made in Turkey, this Brooklyn Collection by Former RHONY Star Jill Zarin rug is made of 100% Space-dyed Polyester. This rug is easy-to-clean, stain resistant, and does not shed. Colours found in this rug include: Multi, Black, Blue, Cream, Grey, Light Blue, Orange, Yellow, Peach. The primary colour is Multi. This rug is 1/2" thick.