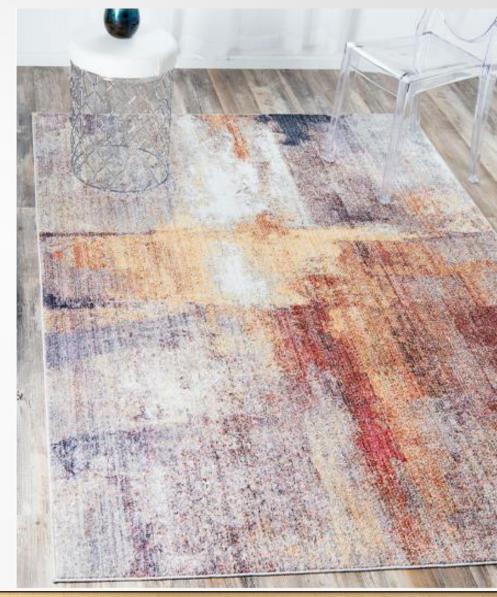

Made in Turkey, this Brooklyn Collection by Former RHONY Star Jill Zarin rug is made of 100% Space-dyed Polyester. This rug is easy-to-clean, stain resistant, and does not shed. Colours found in this rug include: Multi, Cream, Ivory, Orange, Peach, Rust Red, Blue, Brown, Violet, Pink. The primary colour is Multi. This rug is 1/2" thick.