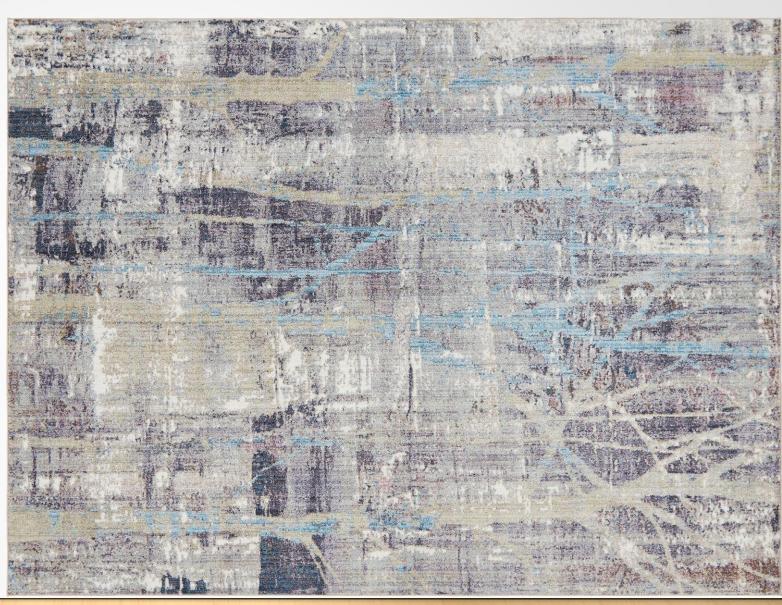

Made in Turkey, this Brooklyn Collection by Former RHONY Star Jill Zarin rug is made of 100% Space-dyed Polyester. This rug is easy-to-clean, stain resistant, and does not shed. Colours found in this rug include: Multi, Black, Blue, Cream, Grey, Light Blue, Orange, Yellow, Peach. The primary colour is Multi. This rug is 1/2" thick.