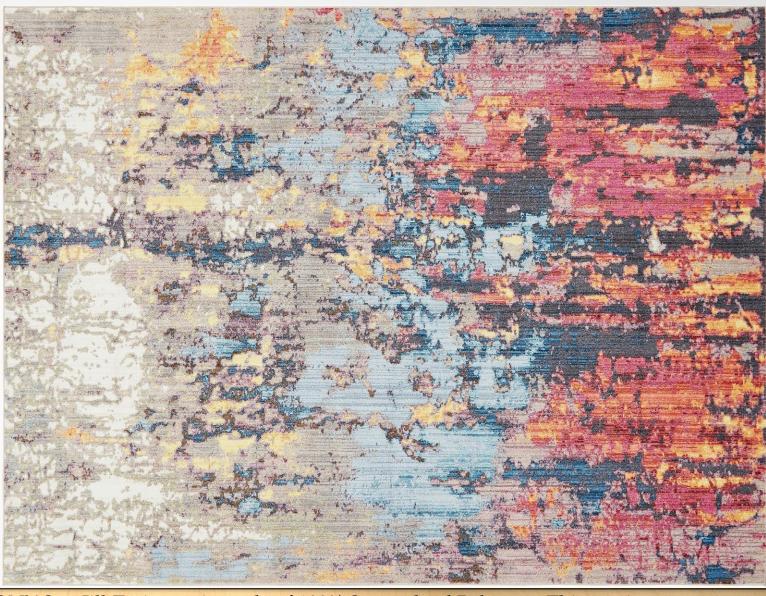

Made in Turkey, this Brooklyn Collection by Former RHONY Star Jill Zarin rug is made of 100% Space-dyed Polyester. This rug is easy-to-clean, stain resistant, and does not shed. Colours found in this rug include: Multi, Beige, Blue, Cream, Orange, Red, Yellow, Peach, Navy Blue. The primary colour is Multi. This rug is 1/2" thick.