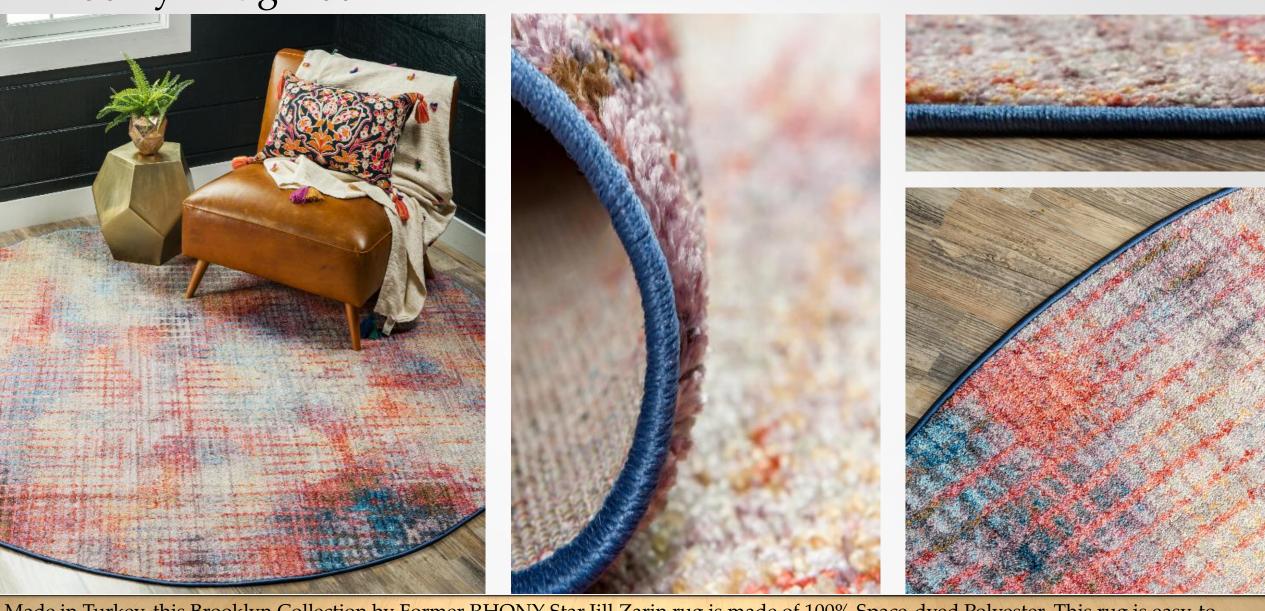

Made in Turkey, this Brooklyn Collection by Former RHONY Star Jill Zarin rug is made of 100% Space-dyed Polyester. This rug is easy-to-clean, stain resistant, and does not shed. Colours found in this rug include: Multi, Beige, Blue, Grey, Orange, Red, Yellow, Violet, Pink, Peach. The primary colour is Multi. This rug is 1/2" thick.