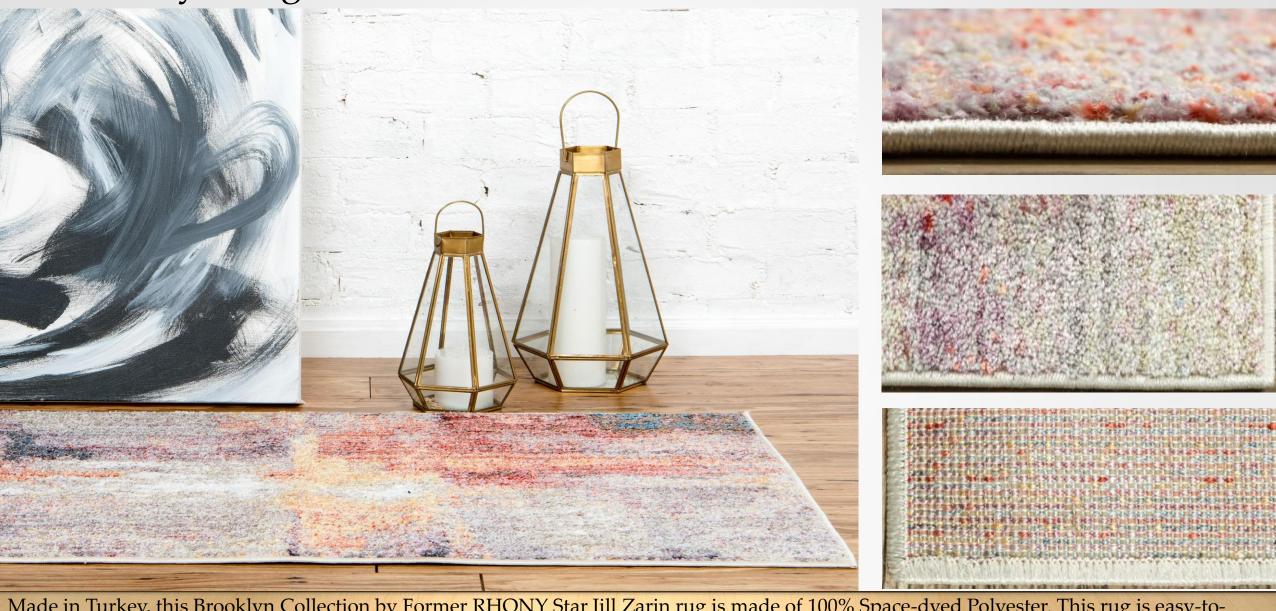

Made in Turkey, this Brooklyn Collection by Former RHONY Star Jill Zarin rug is made of 100% Space-dyed Polyester. This rug is easy-to-clean, stain resistant, and does not shed. Colours found in this rug include: Multi, Cream, Ivory, Orange, Peach, Rust Red, Blue, Brown, Violet, Pink. The primary colour is Multi. This rug is 1/2" thick.