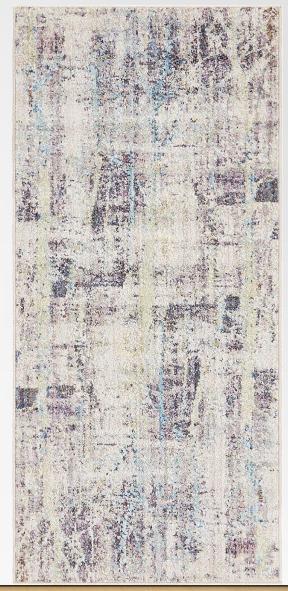

Made in Turkey, this Brooklyn Collection by Former RHONY Star Jill Zarin rug is made of 100% Space-dyed Polyester. This rug is easy-to-clean, stain resistant, and does not shed. Colours found in this rug include: Multi, Black, Blue, Cream, Grey, Light Blue, Orange, Yellow, Peach. The primary colour is Multi. This rug is 1/2" thick.