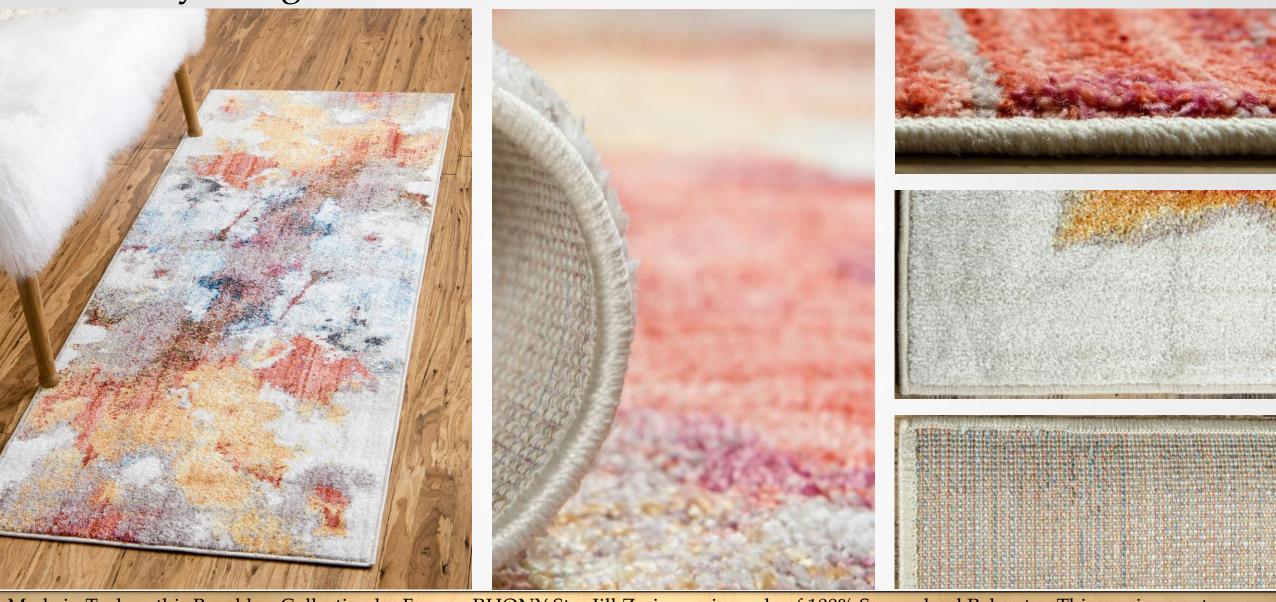

Made in Turkey, this Brooklyn Collection by Former RHONY Star Jill Zarin rug is made of 100% Space-dyed Polyester. This rug is easy-to-clean, stain resistant, and does not shed. Colours found in this rug include: Multi, Cream, Ivory, Orange, Peach, Rust Red, Blue, Brown, Violet, Pink. The primary colour is Multi. This rug is 1/2" thick.