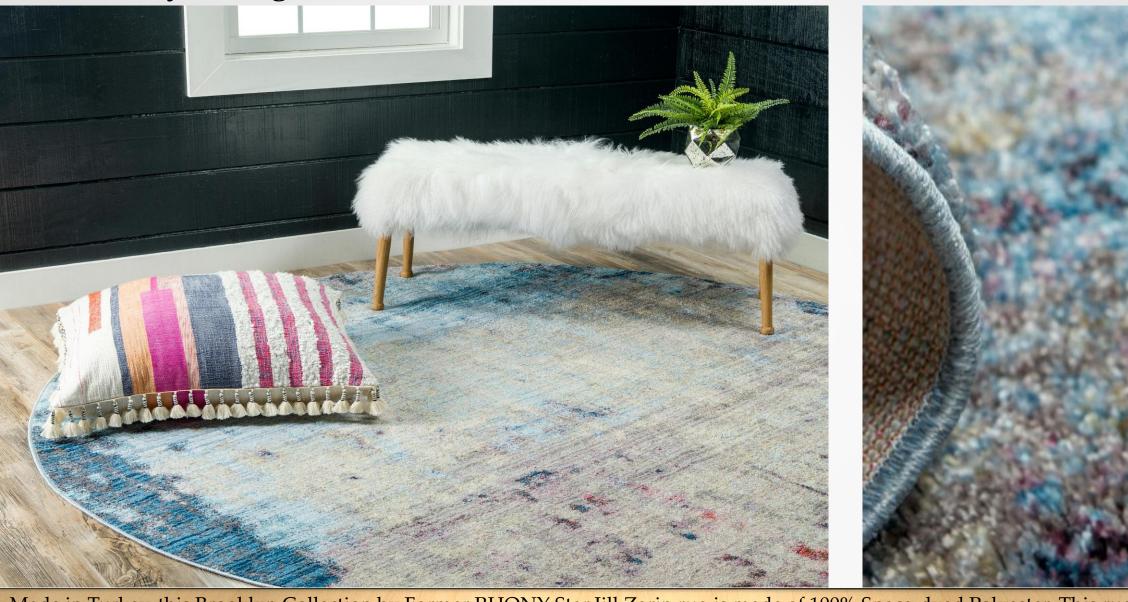

Made in Turkey, this Brooklyn Collection by Former RHONY Star Jill Zarin rug is made of 100% Space-dyed Polyester. This rug is easy-to-clean, stain resistant, and does not shed. Colours found in this rug include: Multi, Beige, Blue, Grey, Orange, Red, Yellow, Violet, Pink, Peach. The primary colour is Multi. This rug is 1/2" thick.