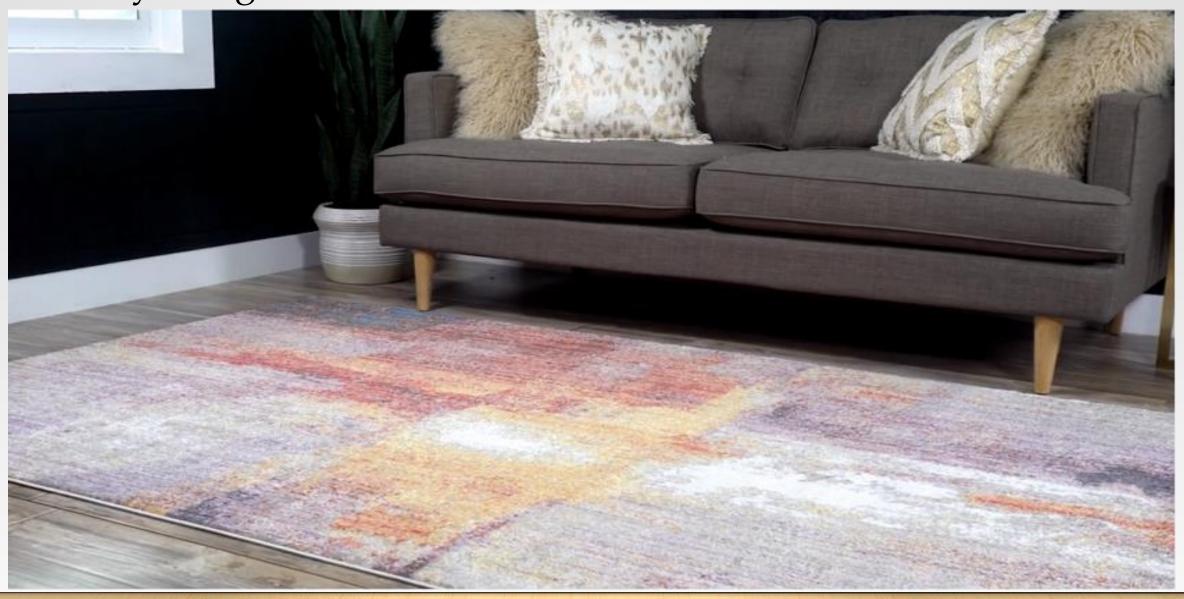

Made in Turkey, this Brooklyn Collection by Former RHONY Star Jill Zarin rug is made of 100% Space-dyed Polyester. This rug is easy-to-clean, stain resistant, and does not shed. Colours found in this rug include: Multi, Beige, Blue, Grey, Orange, Red, Yellow, Violet, Pink, Peach. The primary colour is Multi. This rug is 1/2" thick.