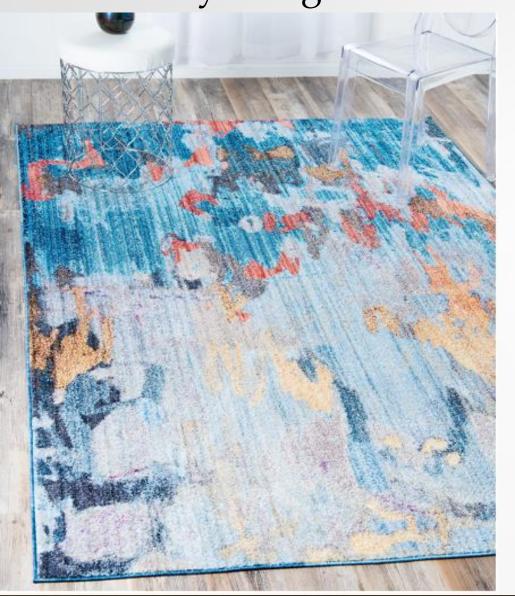

Made in Turkey, this Brooklyn Collection by Former RHONY Star Jill Zarin rug is made of 100% Space-dyed Polyester. This rug is easy-to-clean, stain resistant, and does not shed. Colours found in this rug include: Multi, Black, Blue, Cream, Grey, Light Blue, Orange, Yellow, Peach. The primary colour is Multi. This rug is 1/2" thick.