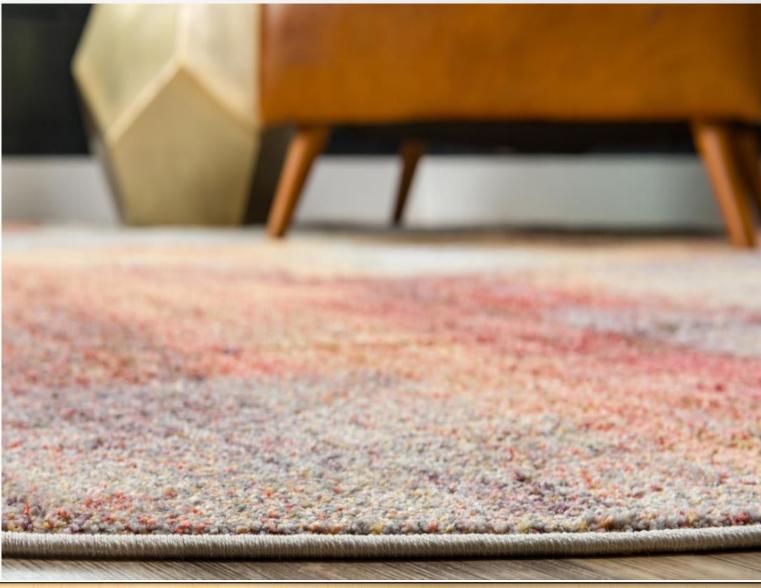

Made in Turkey, this Brooklyn Collection by Former RHONY Star Jill Zarin rug is made of 100% Space-dyed Polyester. This rug is easy-to-clean, stain resistant, and does not shed. Colours found in this rug include: Multi, Cream, Ivory, Orange, Peach, Rust Red, Blue, Brown, Violet, Pink. The primary colour is Multi. This rug is 1/2" thick.