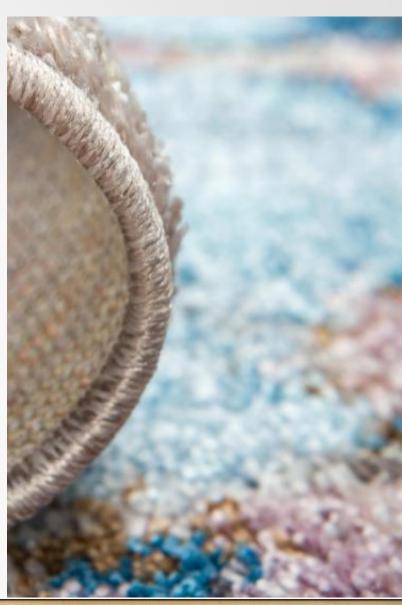

Made in Turkey, this Brooklyn Collection by Former RHONY Star Jill Zarin rug is made of 100% Space-dyed Polyester. This rug is easy-to-clean, stain resistant, and does not shed. Colours found in this rug include: Multi, Beige, Blue, Grey, Orange, Red, Yellow, Violet, Pink, Peach. The primary colour is Multi. This rug is 1/2" thick.