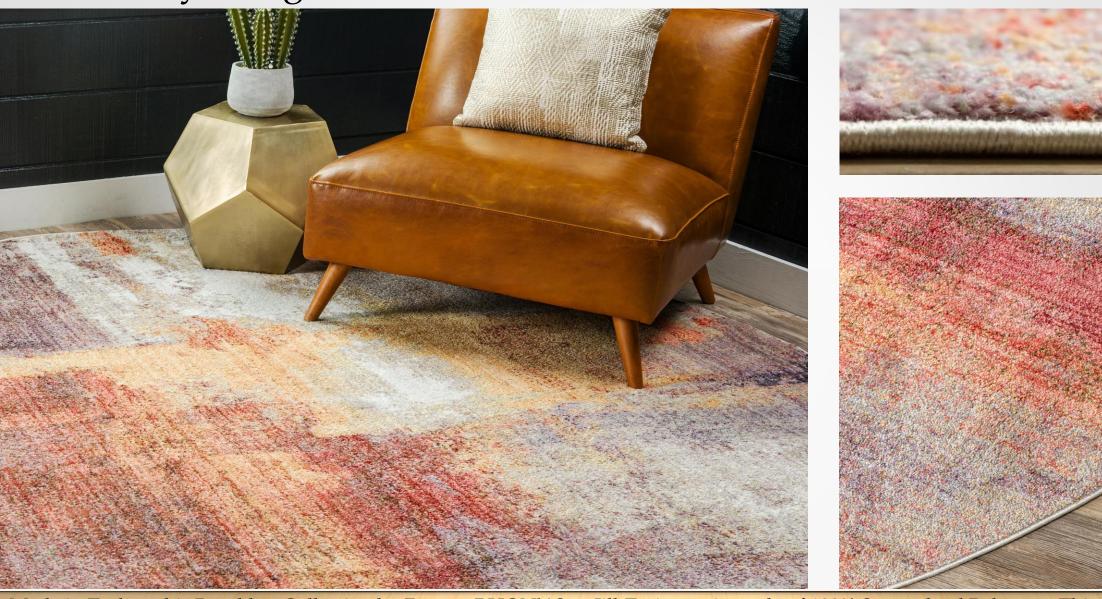

Made in Turkey, this Brooklyn Collection by Former RHONY Star Jill Zarin rug is made of 100% Space-dyed Polyester. This rug is easy-to-clean, stain resistant, and does not shed. Colours found in this rug include: Multi, Beige, Blue, Grey, Orange, Red, Yellow, Violet, Pink, Peach. The primary colour is Multi. This rug is 1/2" thick.