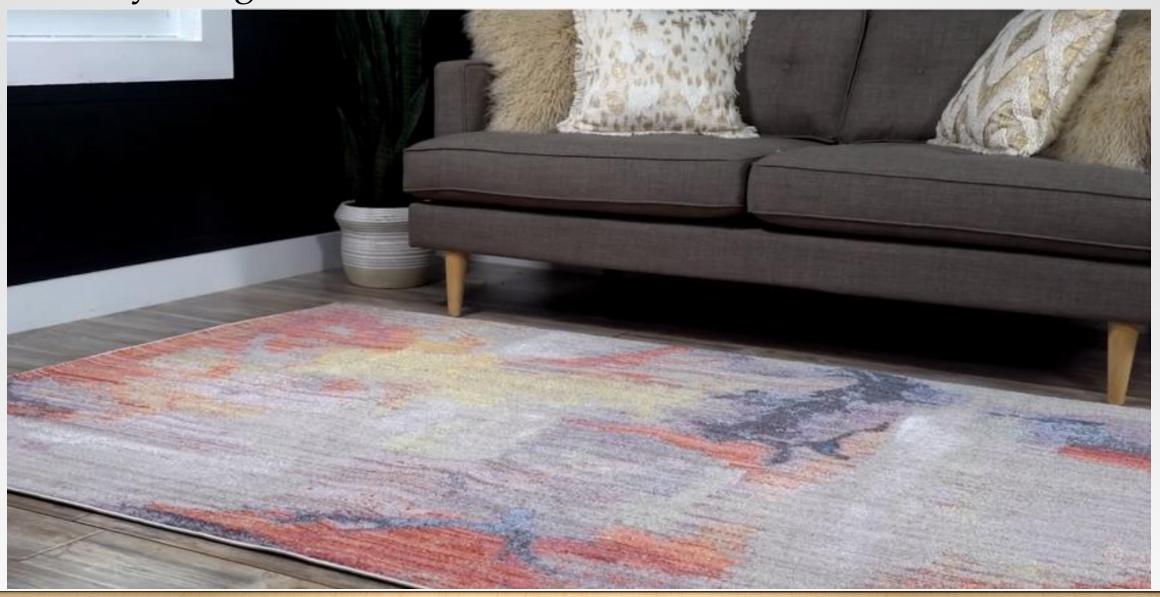

Made in Turkey, this Brooklyn Collection by Former RHONY Star Jill Zarin rug is made of 100% Space-dyed Polyester. This rug is easy-to-clean, stain resistant, and does not shed. Colours found in this rug include: Multi, Black, Blue, Cream, Grey, Light Blue, Orange, Yellow, Peach. The primary colour is Multi. This rug is 1/2" thick.