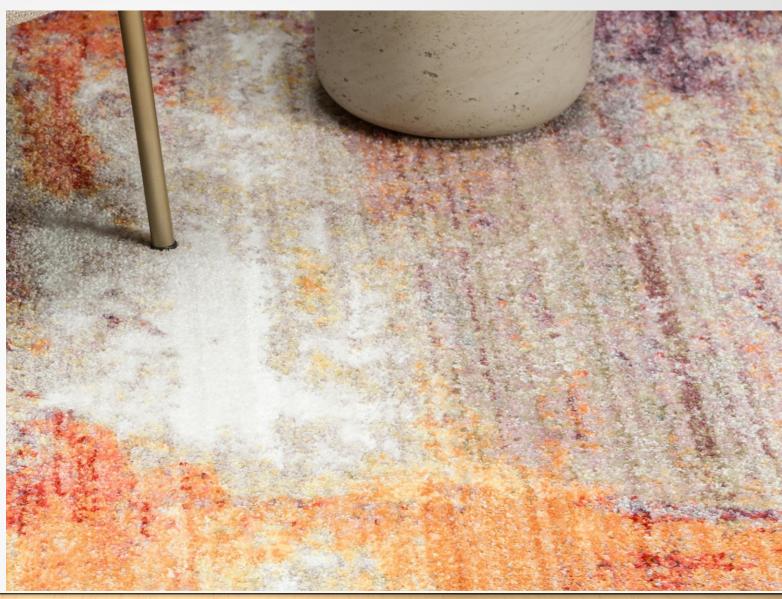

Made in Turkey, this Brooklyn Collection by Former RHONY Star Jill Zarin rug is made of 100% Space-dyed Polyester. This rug is easy-to-clean, stain resistant, and does not shed. Colours found in this rug include: Multi, Beige, Blue, Grey, Orange, Red, Yellow, Violet, Pink, Peach. The primary colour is Multi. This rug is 1/2" thick.