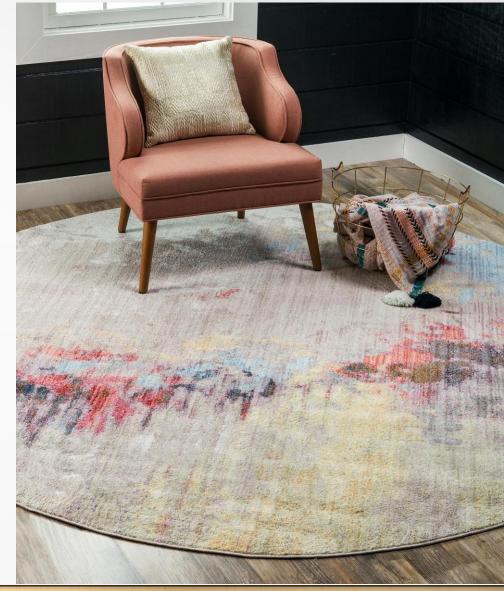

Made in Turkey, this Brooklyn Collection by Former RHONY Star Jill Zarin rug is made of 100% Space-dyed Polyester. This rug is easy-to-clean, stain resistant, and does not shed. Colours found in this rug include: Multi, Beige, Blue, Brown, Cream, Grey, Olive, Rust Red, Yellow, Pink. The primary colour is Multi. This rug is 1/2" thick.