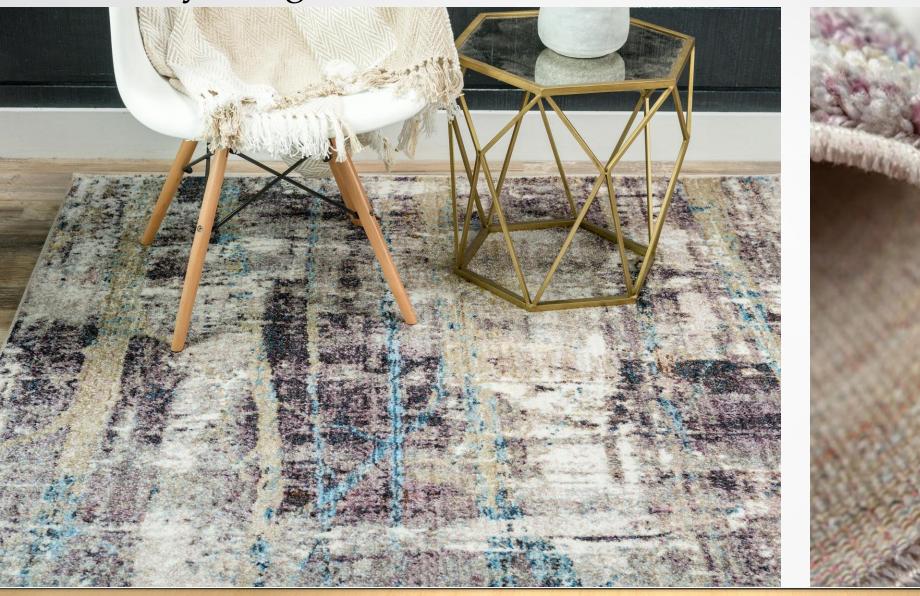

Made in Turkey, this Brooklyn Collection by Former RHONY Star Jill Zarin rug is made of 100% Space-dyed Polyester. This rug is easy-to-clean, stain resistant, and does not shed. Colours found in this rug include: Multi, Black, Blue, Cream, Grey, Light Blue, Orange, Yellow, Peach. The primary colour is Multi. This rug is 1/2" thick.