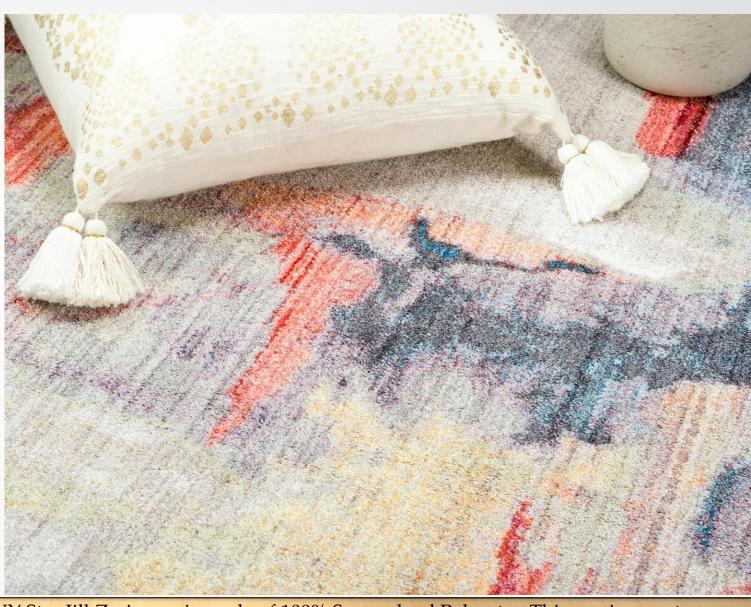

Made in Turkey, this Brooklyn Collection by Former RHONY Star Jill Zarin rug is made of 100% Space-dyed Polyester. This rug is easy-to-clean, stain resistant, and does not shed. Colours found in this rug include: Multi, Beige, Blue, Grey, Orange, Red, Yellow, Violet, Pink, Peach. The primary colour is Multi. This rug is 1/2" thick.