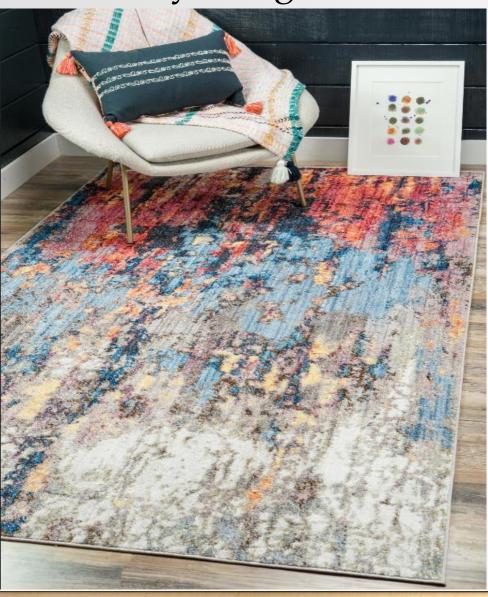

Made in Turkey, this Brooklyn Collection by Former RHONY Star Jill Zarin rug is made of 100% Space-dyed Polyester. This rug is easy-to-clean, stain resistant, and does not shed. Colours found in this rug include: Multi, Beige, Blue, Grey, Orange, Red, Yellow, Violet, Pink, Peach. The primary colour is Multi. This rug is 1/2" thick.