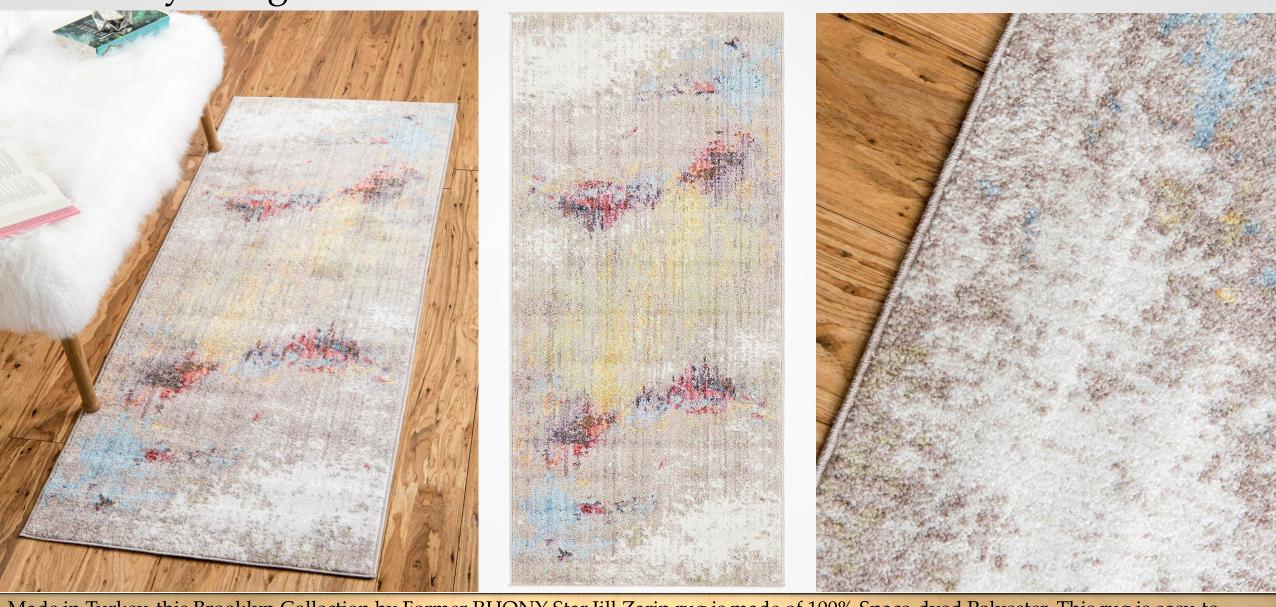

Made in Turkey, this Brooklyn Collection by Former RHONY Star Jill Zarin rug is made of 100% Space-dyed Polyester. This rug is easy-to-clean, stain resistant, and does not shed. Colours found in this rug include: Multi, Black, Blue, Cream, Grey, Light Blue, Orange, Yellow, Peach. The primary colour is Multi. This rug is 1/2" thick.