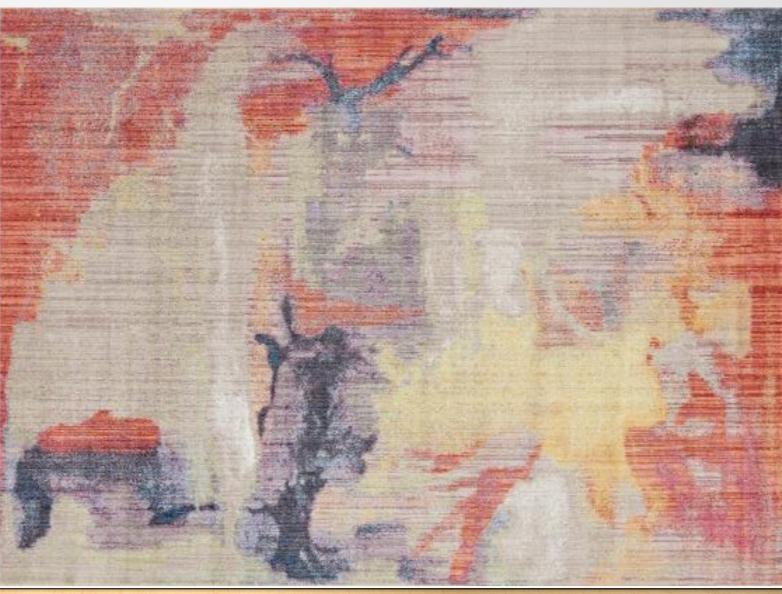

Made in Turkey, this Brooklyn Collection by Former RHONY Star Jill Zarin rug is made of 100% Space-dyed Polyester. This rug is easy-to-clean, stain resistant, and does not shed. Colours found in this rug include: Multi, Cream, Ivory, Orange, Peach, Rust Red, Blue, Brown, Violet, Pink. The primary colour is Multi. This rug is 1/2" thick.