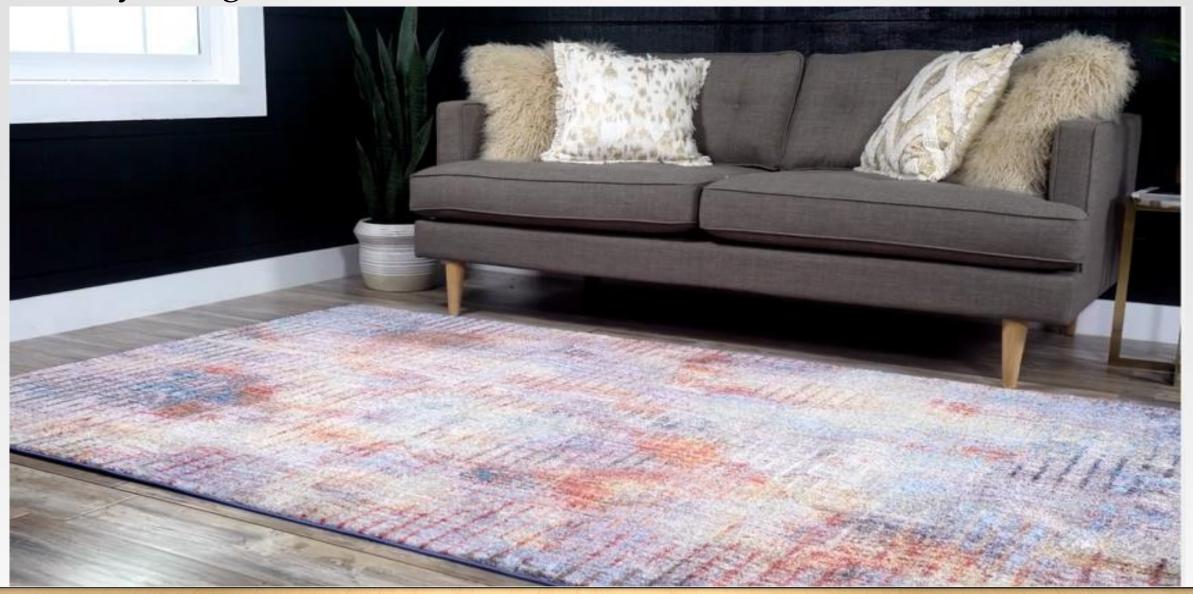

Made in Turkey, this Brooklyn Collection by Former RHONY Star Jill Zarin rug is made of 100% Space-dyed Polyester. This rug is easy-to-clean, stain resistant, and does not shed. Colours found in this rug include: Multi, Beige, Blue, Grey, Orange, Red, Yellow, Violet, Pink, Peach. The primary colour is Multi. This rug is 1/2" thick.