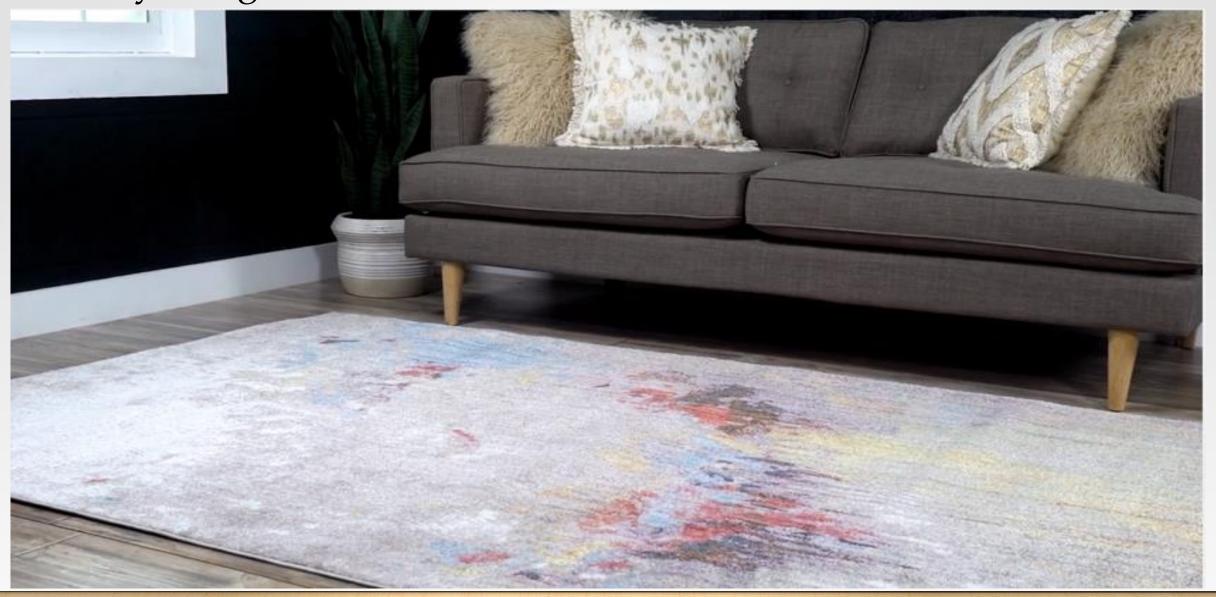

Made in Turkey, this Brooklyn Collection by Former RHONY Star Jill Zarin rug is made of 100% Space-dyed Polyester. This rug is easy-to-clean, stain resistant, and does not shed. Colours found in this rug include: Multi, Cream, Ivory, Orange, Peach, Rust Red, Blue, Brown, Violet, Pink. The primary colour is Multi. This rug is 1/2" thick.