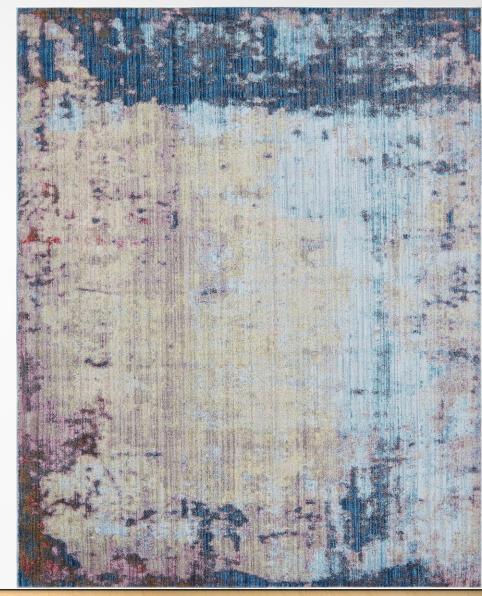

Made in Turkey, this Brooklyn Collection by Former RHONY Star Jill Zarin rug is made of 100% Space-dyed Polyester. This rug is easy-to-clean, stain resistant, and does not shed. Colours found in this rug include: Multi, Black, Blue, Brown, Cream, Grey, Light Blue, Navy Blue, Rust Red, Purple. The primary colour is Multi. This rug is 1/2" thick.