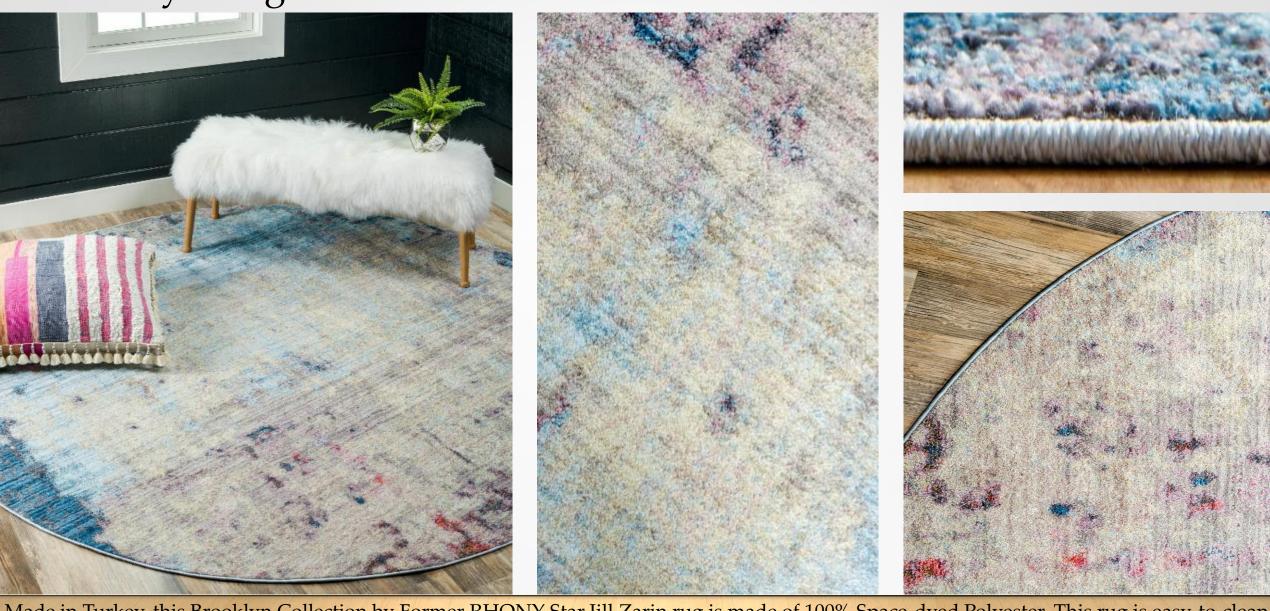

Made in Turkey, this Brooklyn Collection by Former RHONY Star Jill Zarin rug is made of 100% Space-dyed Polyester. This rug is easy-to-clean, stain resistant, and does not shed. Colours found in this rug include: Multi, Beige, Black, Blue, Cream, Light Green, Red, Yellow, Violet, Pink. The primary colour is Multi. This rug is 1/2" thick.