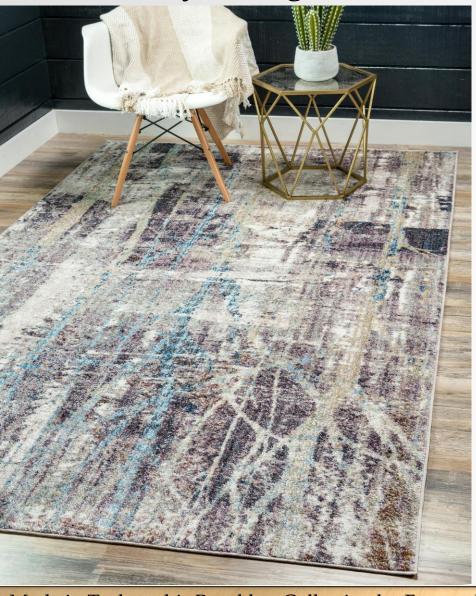

Made in Turkey, this Brooklyn Collection by Former RHONY Star Jill Zarin rug is made of 100% Space-dyed Polyester. This rug is easy-to-clean, stain resistant, and does not shed. Colours found in this rug include: Multi, Beige, Blue, Grey, Orange, Red, Yellow, Violet, Pink, Peach. The primary colour is Multi. This rug is 1/2" thick.