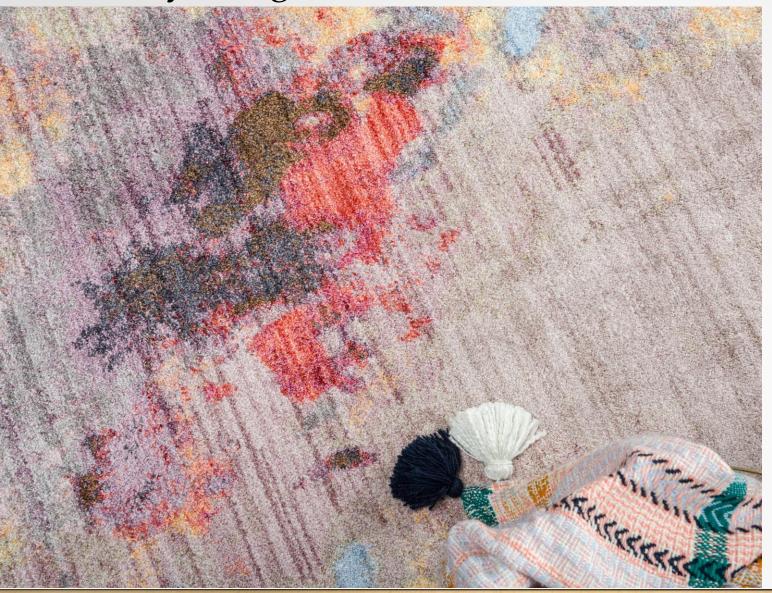

Made in Turkey, this Brooklyn Collection by Former RHONY Star Jill Zarin rug is made of 100% Space-dyed Polyester. This rug is easy-to-clean, stain resistant, and does not shed. Colours found in this rug include: Multi, Beige, Blue, Brown, Cream, Grey, Olive, Rust Red, Yellow, Pink. The primary colour is Multi. This rug is 1/2" thick.