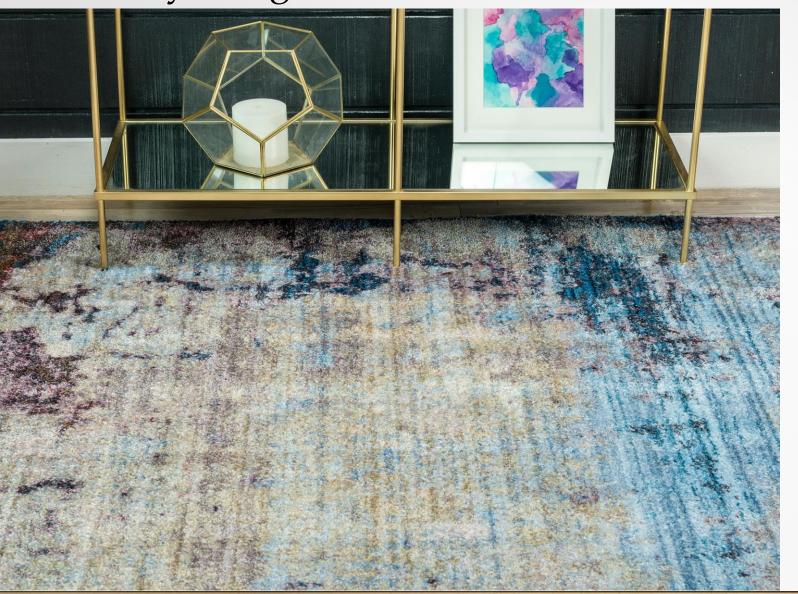

Made in Turkey, this Brooklyn Collection by Former RHONY Star Jill Zarin rug is made of 100% Space-dyed Polyester. This rug is easy-to-clean, stain resistant, and does not shed. Colours found in this rug include: Multi, Black, Blue, Brown, Cream, Grey, Light Blue, Navy Blue, Rust Red, Purple. The primary colour is Multi. This rug is 1/2" thick.