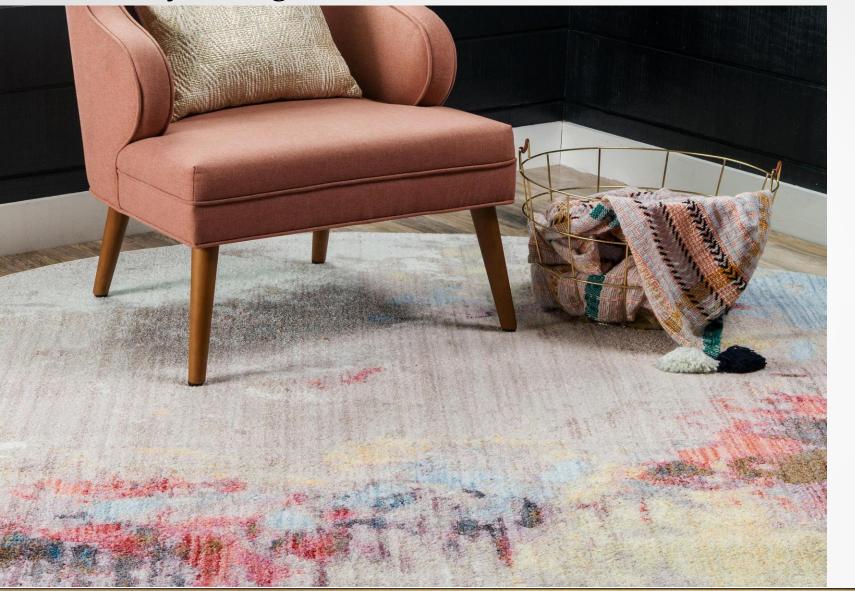

Made in Turkey, this Brooklyn Collection by Former RHONY Star Jill Zarin rug is made of 100% Space-dyed Polyester. This rug is easy-to-clean, stain resistant, and does not shed. Colours found in this rug include: Multi, Beige, Blue, Grey, Orange, Red, Yellow, Violet, Pink, Peach. The primary colour is Multi. This rug is 1/2" thick.