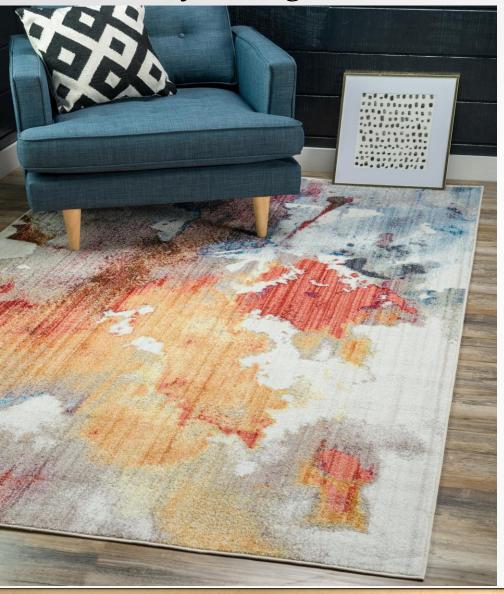

Made in Turkey, this Brooklyn Collection by Former RHONY Star Jill Zarin rug is made of 100% Space-dyed Polyester. This rug is easy-to-clean, stain resistant, and does not shed. Colours found in this rug include: Multi, Cream, Ivory, Orange, Peach, Rust Red, Blue, Brown, Violet, Pink. The primary colour is Multi. This rug is 1/2" thick.