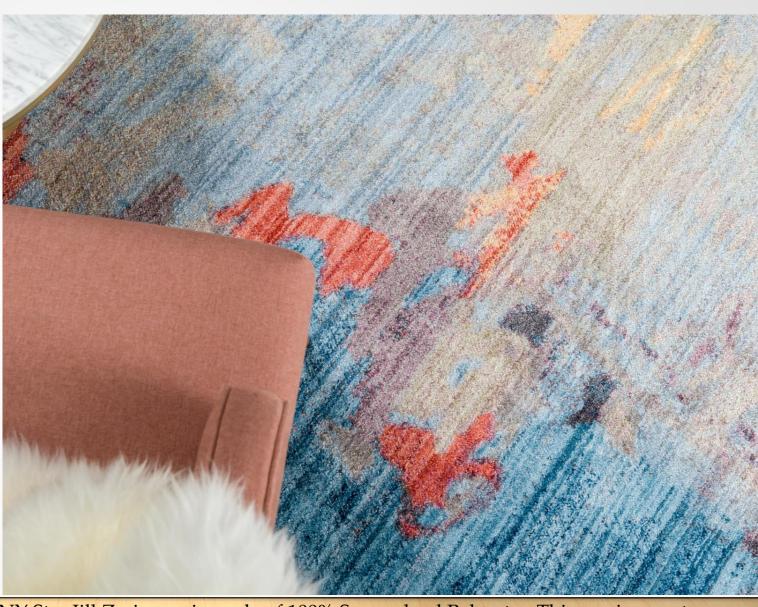

Made in Turkey, this Brooklyn Collection by Former RHONY Star Jill Zarin rug is made of 100% Space-dyed Polyester. This rug is easy-to-clean, stain resistant, and does not shed. Colours found in this rug include: Multi, Black, Blue, Cream, Grey, Light Blue, Orange, Yellow, Peach. The primary colour is Multi. This rug is 1/2" thick.