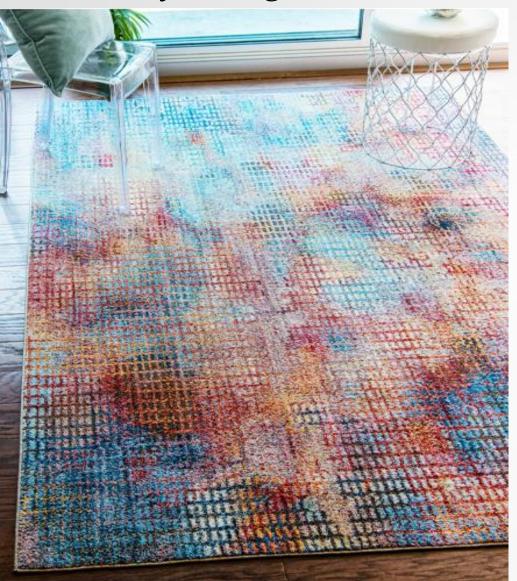

Made in Turkey, this Brooklyn Collection by Former RHONY Star Jill Zarin rug is made of 100% Space-dyed Polyester. This rug is easy-to-clean, stain resistant, and does not shed. Colours found in this rug include: Multi, Beige, Blue, Cream, Orange, Red, Yellow, Peach, Navy Blue. The primary colour is Multi. This rug is 1/2" thick.