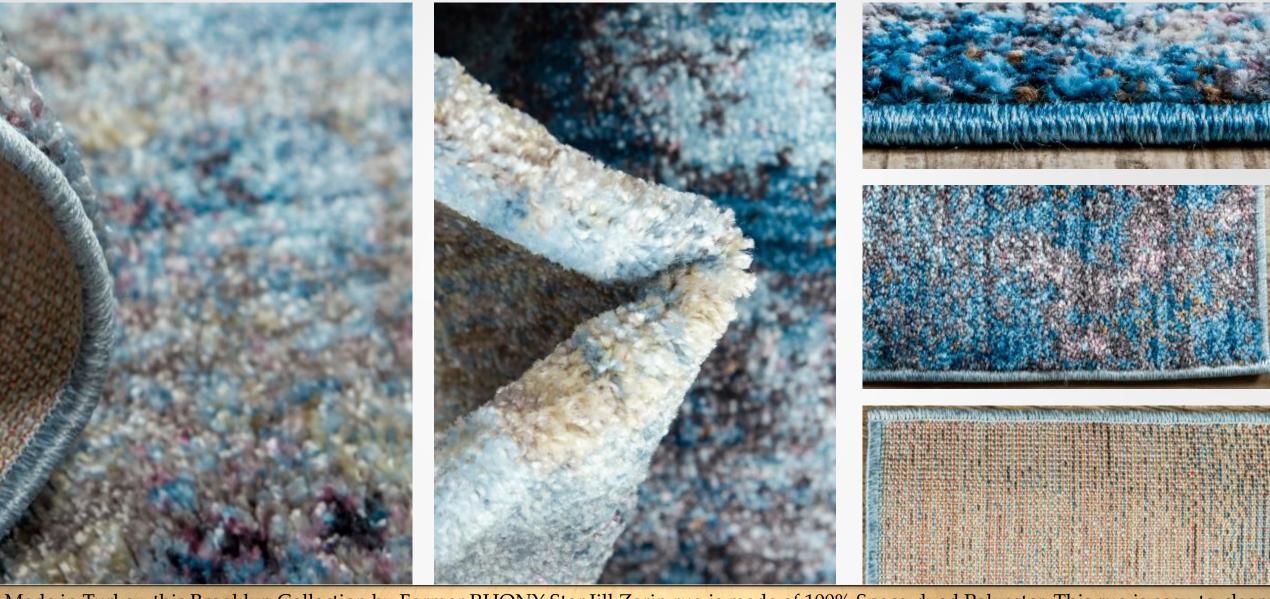

Made in Turkey, this Brooklyn Collection by Former RHONY Star Jill Zarin rug is made of 100% Space-dyed Polyester. This rug is easy-to-clean, stain resistant, and does not shed. Colours found in this rug include: Multi, Beige, Blue, Cream, Orange, Red, Yellow, Peach, Navy Blue. The primary colour is Multi. This rug is 1/2" thick.