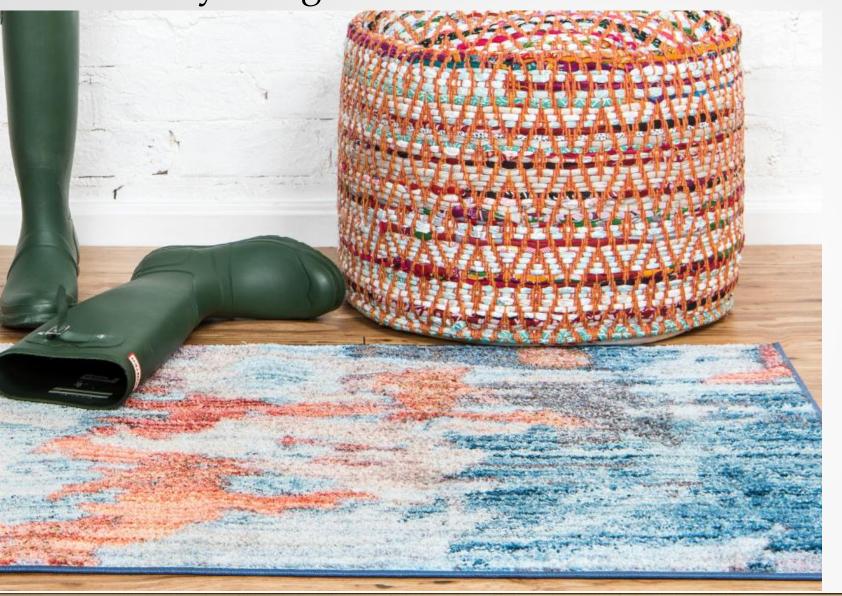

Made in Turkey, this Brooklyn Collection by Former RHONY Star Jill Zarin rug is made of 100% Space-dyed Polyester. This rug is easy-to-clean, stain resistant, and does not shed. Colours found in this rug include: Multi, Black, Blue, Cream, Grey, Light Blue, Orange, Yellow, Peach. The primary colour is Multi. This rug is 1/2" thick.