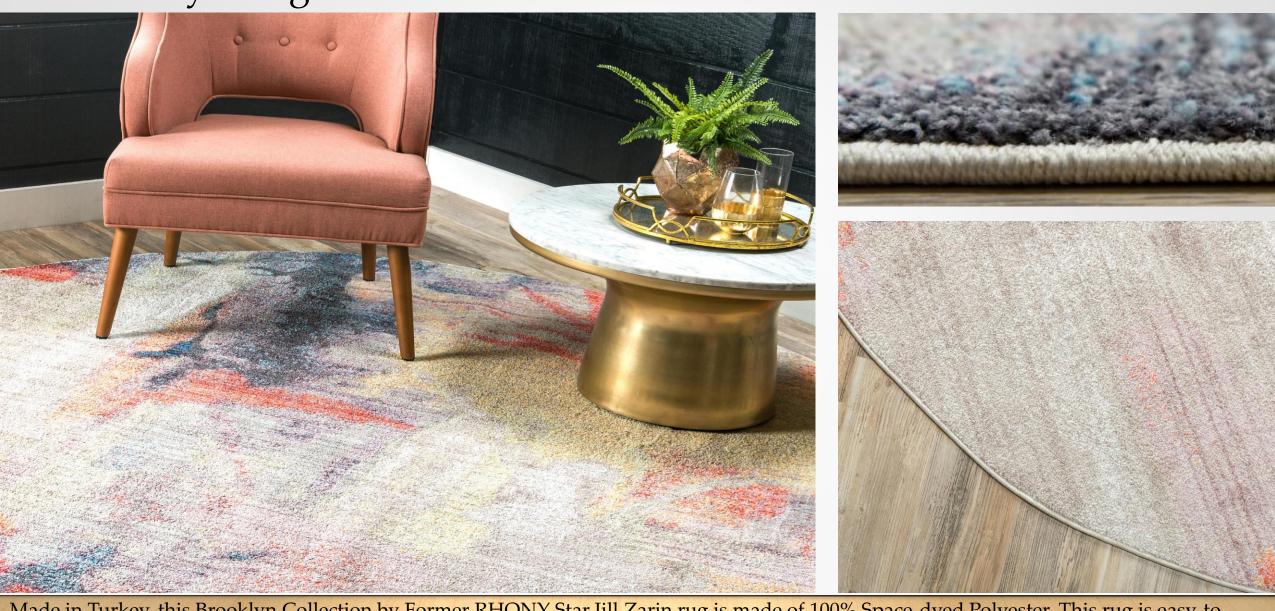

Made in Turkey, this Brooklyn Collection by Former RHONY Star Jill Zarin rug is made of 100% Space-dyed Polyester. This rug is easy-to-clean, stain resistant, and does not shed. Colours found in this rug include: Multi, Beige, Blue, Grey, Orange, Red, Yellow, Violet, Pink, Peach. The primary colour is Multi. This rug is 1/2" thick.