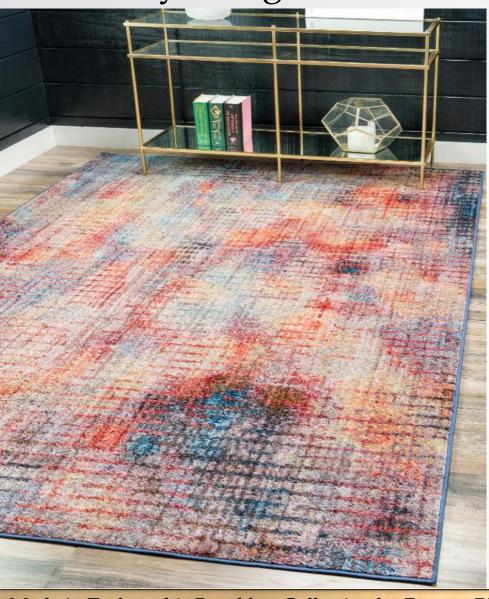

Made in Turkey, this Brooklyn Collection by Former RHONY Star Jill Zarin rug is made of 100% Space-dyed Polyester. This rug is easy-to-clean, stain resistant, and does not shed. Colours found in this rug include: Multi, Beige, Blue, Grey, Orange, Red, Yellow, Violet, Pink, Peach. The primary colour is Multi. This rug is 1/2" thick.