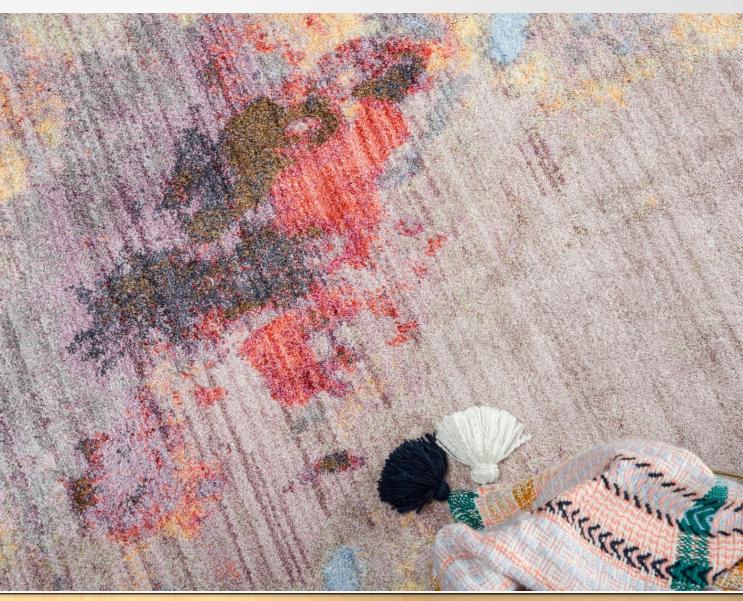

Made in Turkey, this Brooklyn Collection by Former RHONY Star Jill Zarin rug is made of 100% Space-dyed Polyester. This rug is easy-to-clean, stain resistant, and does not shed. Colours found in this rug include: Multi, Cream, Ivory, Orange, Peach, Rust Red, Blue, Brown, Violet, Pink. The primary colour is Multi. This rug is 1/2" thick.