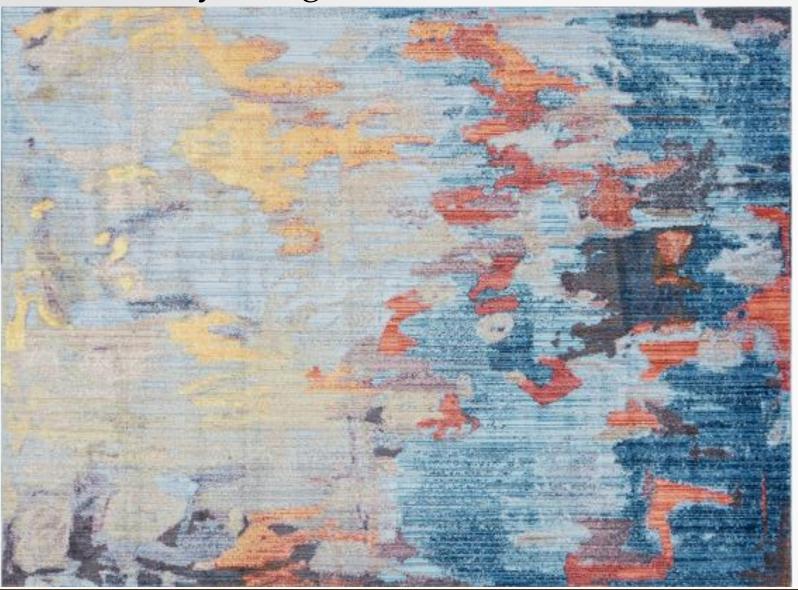

Made in Turkey, this Brooklyn Collection by Former RHONY Star Jill Zarin rug is made of 100% Space-dyed Polyester. This rug is easy-to-clean, stain resistant, and does not shed. Colours found in this rug include: Multi, Black, Blue, Cream, Grey, Light Blue, Orange, Yellow, Peach. The primary colour is Multi. This rug is 1/2" thick.