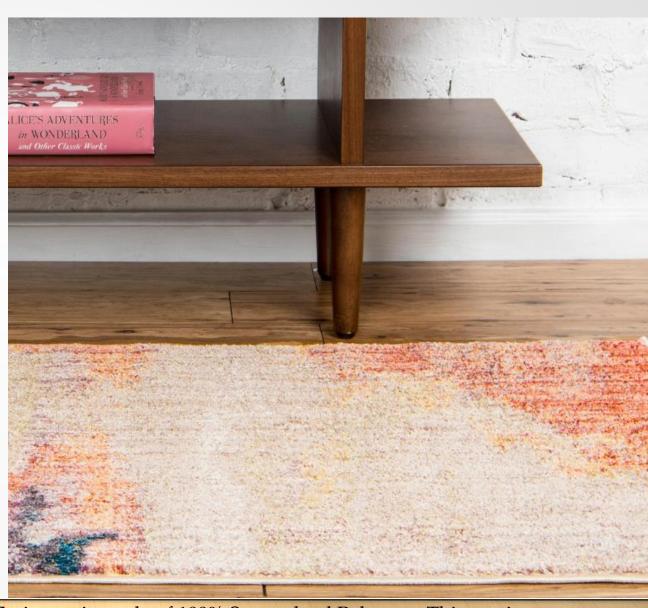

Made in Turkey, this Brooklyn Collection by Former RHONY Star Jill Zarin rug is made of 100% Space-dyed Polyester. This rug is easy-to-clean, stain resistant, and does not shed. Colours found in this rug include: Multi, Black, Blue, Cream, Grey, Light Blue, Orange, Yellow, Peach. The primary colour is Multi. This rug is 1/2" thick.