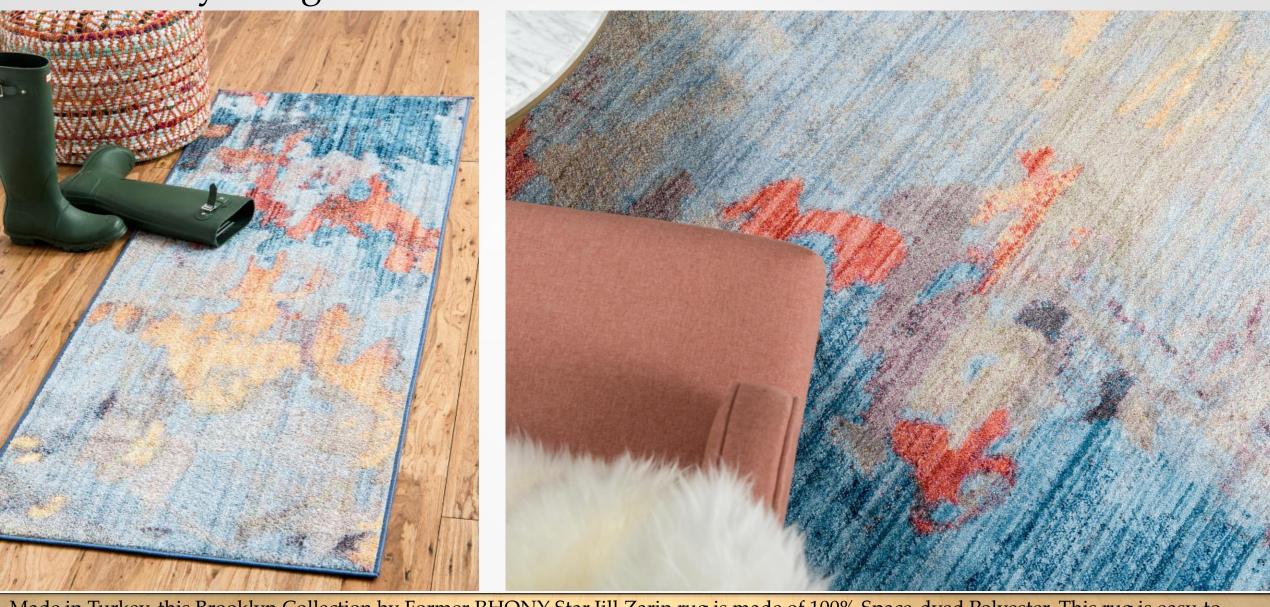

Made in Turkey, this Brooklyn Collection by Former RHONY Star Jill Zarin rug is made of 100% Space-dyed Polyester. This rug is easy-to-clean, stain resistant, and does not shed. Colours found in this rug include: Multi, Black, Blue, Cream, Grey, Light Blue, Orange, Yellow, Peach. The primary colour is Multi. This rug is 1/2" thick.