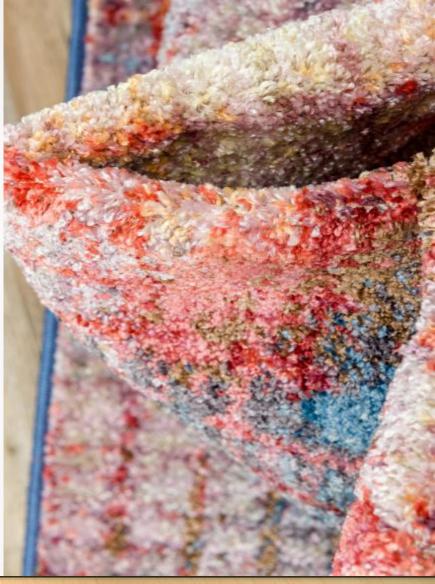

Made in Turkey, this Brooklyn Collection by Former RHONY Star Jill Zarin rug is made of 100% Space-dyed Polyester. This rug is easy-to-clean, stain resistant, and does not shed. Colours found in this rug include: Multi, Beige, Blue, Grey, Orange, Red, Yellow, Violet, Pink, Peach. The primary colour is Multi. This rug is 1/2" thick.