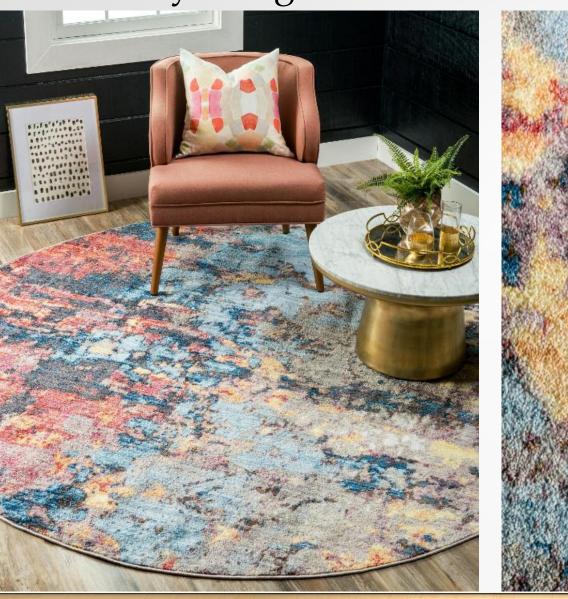

Made in Turkey, this Brooklyn Collection by Former RHONY Star Jill Zarin rug is made of 100% Space-dyed Polyester. This rug is easy-to-clean, stain resistant, and does not shed. Colours found in this rug include: Multi, Black, Blue, Cream, Grey, Light Blue, Orange, Yellow, Peach. The primary colour is Multi. This rug is 1/2" thick.