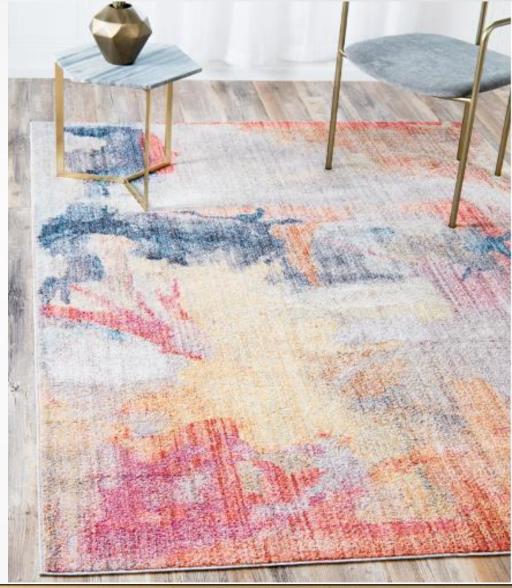

Made in Turkey, this Brooklyn Collection by Former RHONY Star Jill Zarin rug is made of 100% Space-dyed Polyester. This rug is easy-to-clean, stain resistant, and does not shed. Colours found in this rug include: Multi, Black, Blue, Cream, Grey, Light Blue, Orange, Yellow, Peach. The primary colour is Multi. This rug is 1/2" thick.