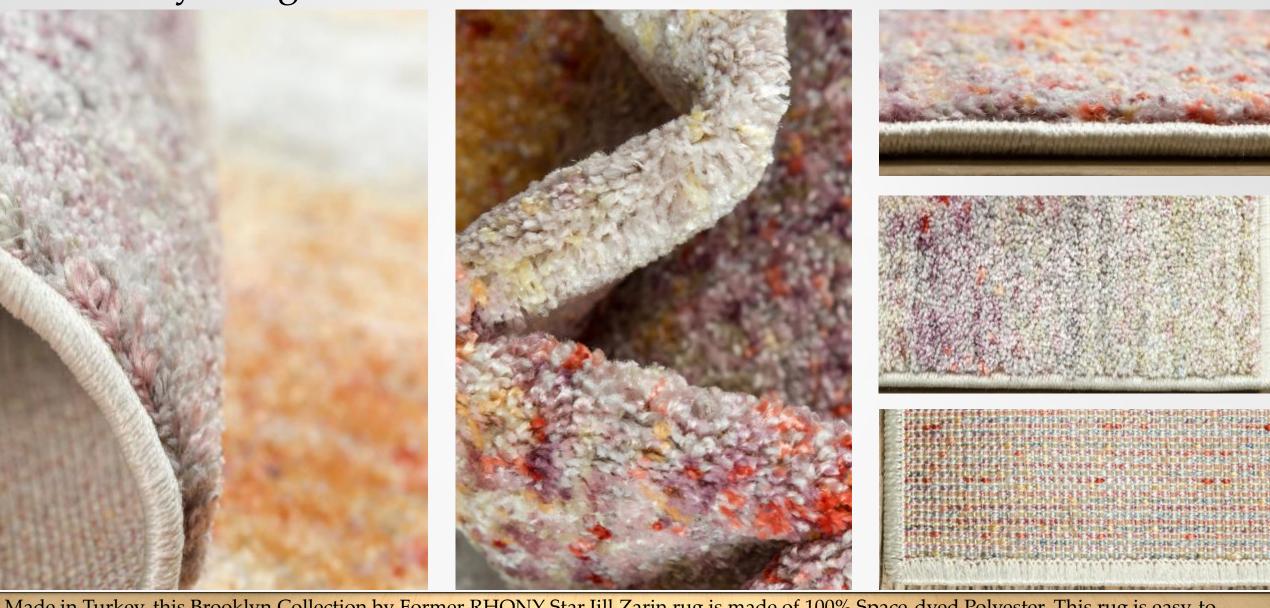

Made in Turkey, this Brooklyn Collection by Former RHONY Star Jill Zarin rug is made of 100% Space-dyed Polyester. This rug is easy-to-clean, stain resistant, and does not shed. Colours found in this rug include: Multi, Cream, Ivory, Orange, Peach, Rust Red, Blue, Brown, Violet, Pink. The primary colour is Multi. This rug is 1/2" thick.