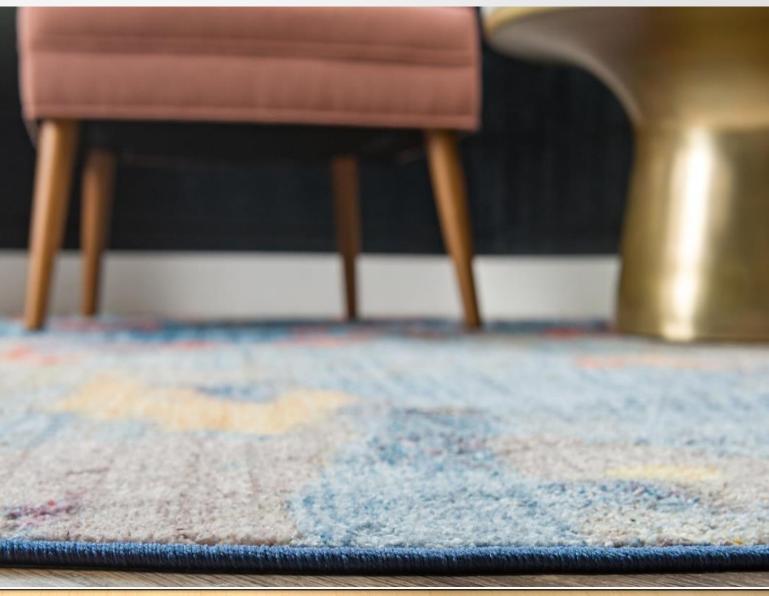

Made in Turkey, this Brooklyn Collection by Former RHONY Star Jill Zarin rug is made of 100% Space-dyed Polyester. This rug is easy-to-clean, stain resistant, and does not shed. Colours found in this rug include: Multi, Black, Blue, Cream, Grey, Light Blue, Orange, Yellow, Peach. The primary colour is Multi. This rug is 1/2" thick.