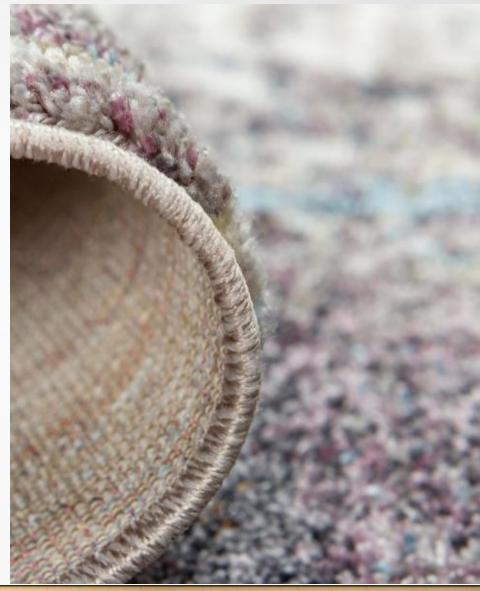

Made in Turkey, this Brooklyn Collection by Former RHONY Star Jill Zarin rug is made of 100% Space-dyed Polyester. This rug is easy-to-clean, stain resistant, and does not shed. Colours found in this rug include: Multi, Black, Blue, Cream, Grey, Light Blue, Orange, Yellow, Peach. The primary colour is Multi. This rug is 1/2" thick.