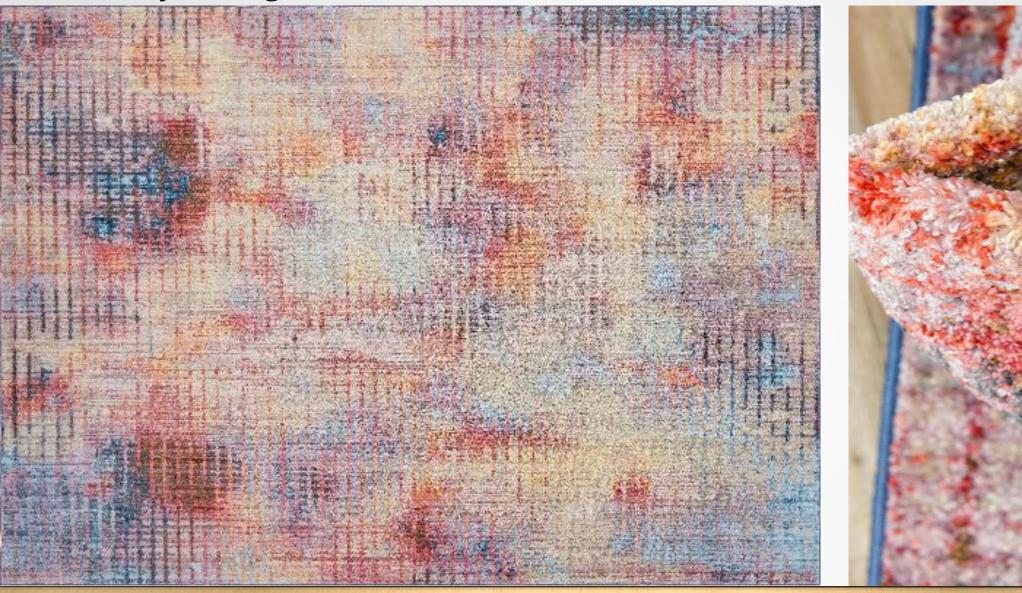

Made in Turkey, this Brooklyn Collection by Former RHONY Star Jill Zarin rug is made of 100% Space-dyed Polyester. This rug is easy-to-clean, stain resistant, and does not shed. Colours found in this rug include: Multi, Beige, Blue, Grey, Orange, Red, Yellow, Violet, Pink, Peach. The primary colour is Multi. This rug is 1/2" thick.