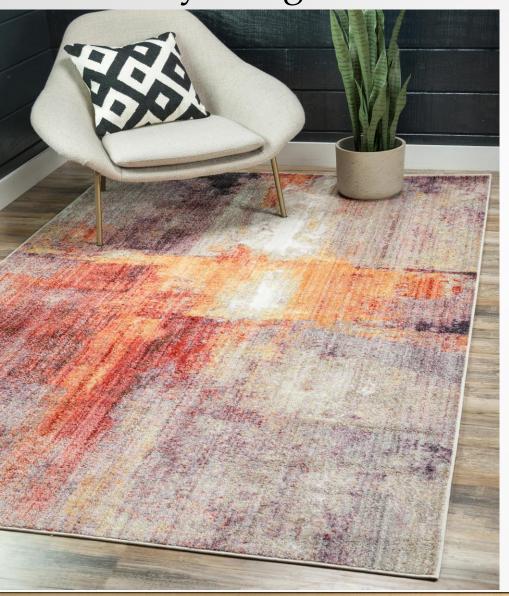

Made in Turkey, this Brooklyn Collection by Former RHONY Star Jill Zarin rug is made of 100% Space-dyed Polyester. This rug is easy-to-clean, stain resistant, and does not shed. Colours found in this rug include: Multi, Beige, Blue, Cream, Orange, Red, Yellow, Peach, Navy Blue. The primary colour is Multi. This rug is 1/2" thick.