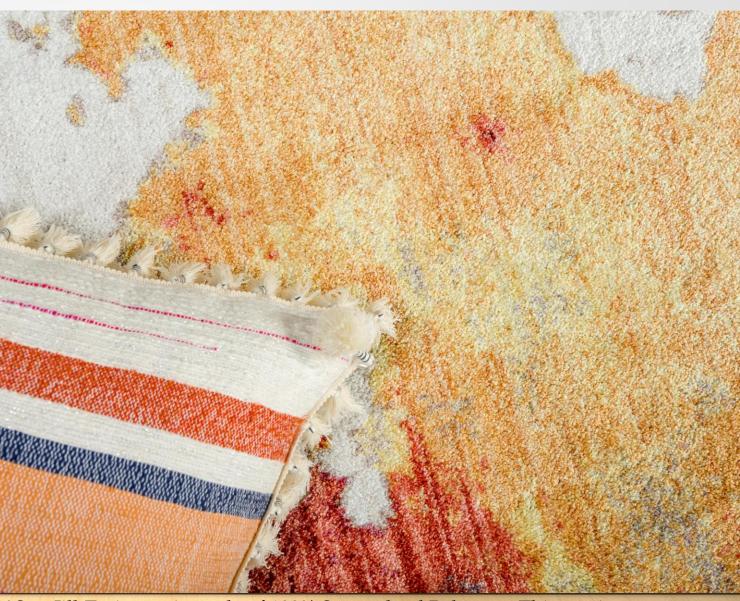

Made in Turkey, this Brooklyn Collection by Former RHONY Star Jill Zarin rug is made of 100% Space-dyed Polyester. This rug is easy-to-clean, stain resistant, and does not shed. Colours found in this rug include: Multi, Cream, Ivory, Orange, Peach, Rust Red, Blue, Brown, Violet, Pink. The primary colour is Multi. This rug is 1/2" thick.