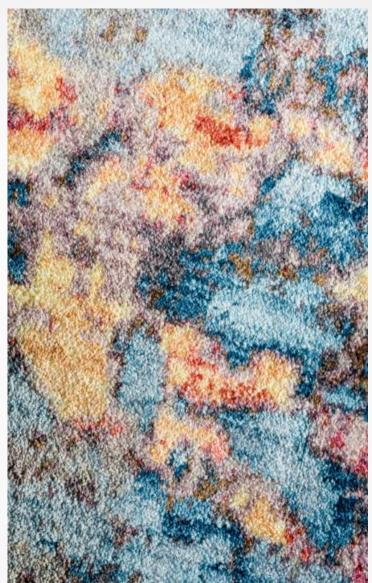

Made in Turkey, this Brooklyn Collection by Former RHONY Star Jill Zarin rug is made of 100% Space-dyed Polyester. This rug is easy-to-clean, stain resistant, and does not shed. Colours found in this rug include: Multi, Beige, Blue, Grey, Orange, Red, Yellow, Violet, Pink, Peach. The primary colour is Multi. This rug is 1/2" thick.