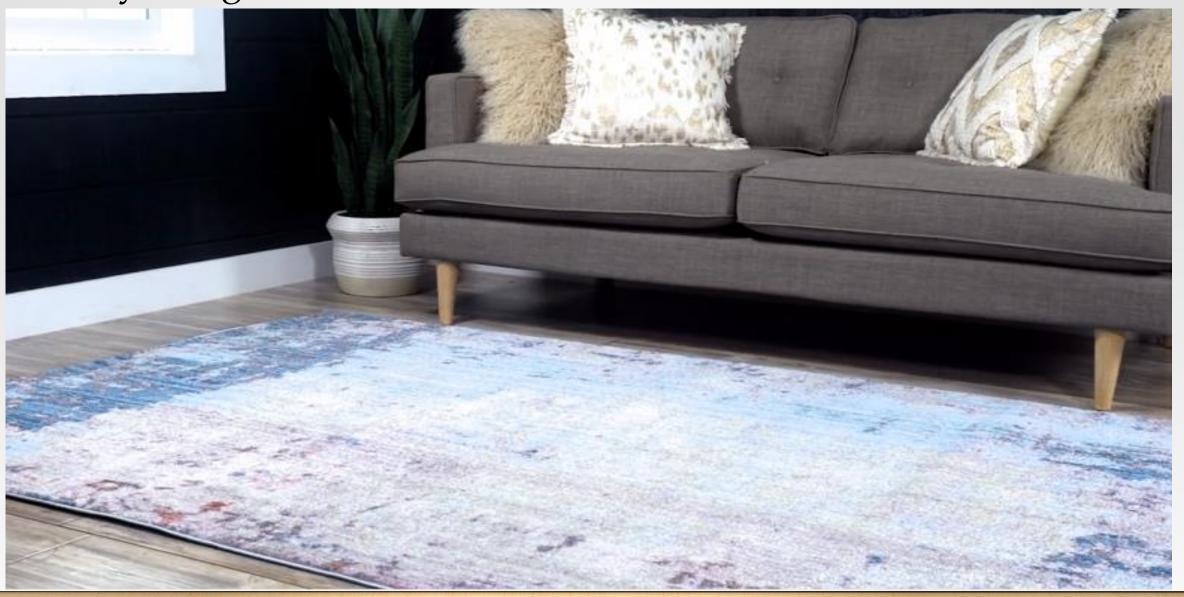

Made in Turkey, this Brooklyn Collection by Former RHONY Star Jill Zarin rug is made of 100% Space-dyed Polyester. This rug is easy-to-clean, stain resistant, and does not shed. Colours found in this rug include: Multi, Beige, Blue, Grey, Orange, Red, Yellow, Violet, Pink, Peach. The primary colour is Multi. This rug is 1/2" thick.