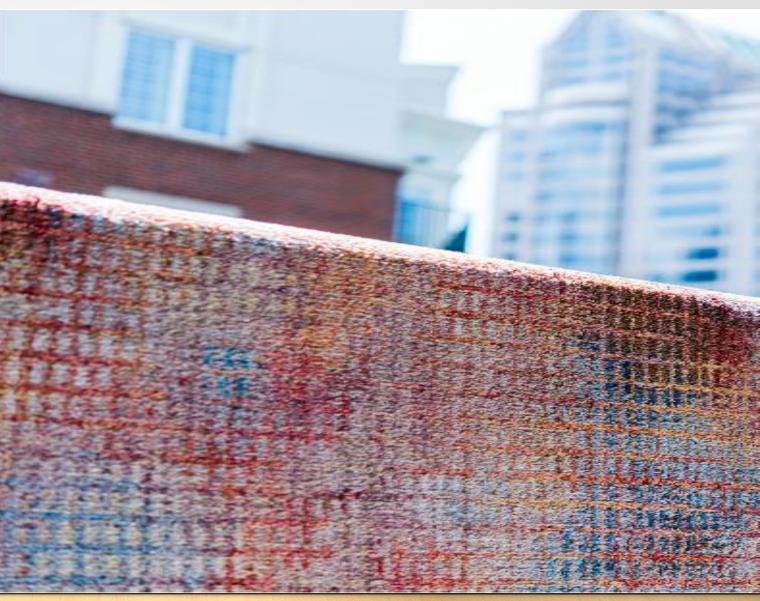

Made in Turkey, this Brooklyn Collection by Former RHONY Star Jill Zarin rug is made of 100% Space-dyed Polyester. This rug is easy-to-clean, stain resistant, and does not shed. Colours found in this rug include: Multi, Black, Blue, Cream, Grey, Light Blue, Orange, Yellow, Peach. The primary colour is Multi. This rug is 1/2" thick.