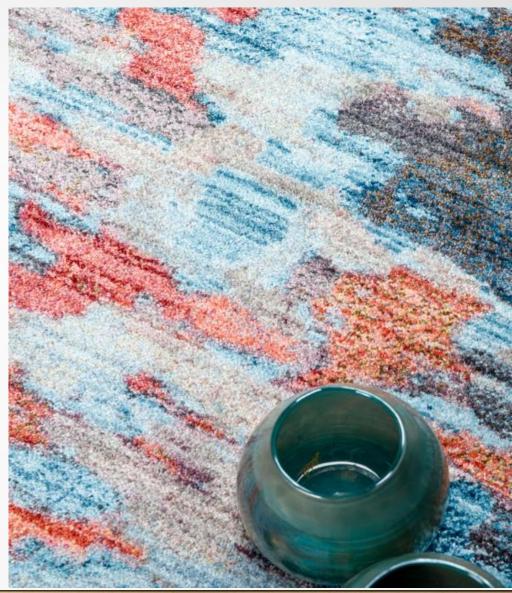

Made in Turkey, this Brooklyn Collection by Former RHONY Star Jill Zarin rug is made of 100% Space-dyed Polyester. This rug is easy-to-clean, stain resistant, and does not shed. Colours found in this rug include: Multi, Black, Blue, Cream, Grey, Light Blue, Orange, Yellow, Peach. The primary colour is Multi. This rug is 1/2" thick.