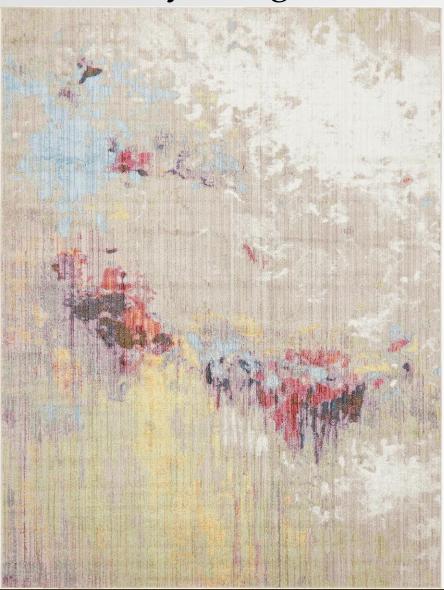

Made in Turkey, this Brooklyn Collection by Former RHONY Star Jill Zarin rug is made of 100% Space-dyed Polyester. This rug is easy-to-clean, stain resistant, and does not shed. Colours found in this rug include: Multi, Beige, Blue, Grey, Orange, Red, Yellow, Violet, Pink, Peach. The primary colour is Multi. This rug is 1/2" thick.