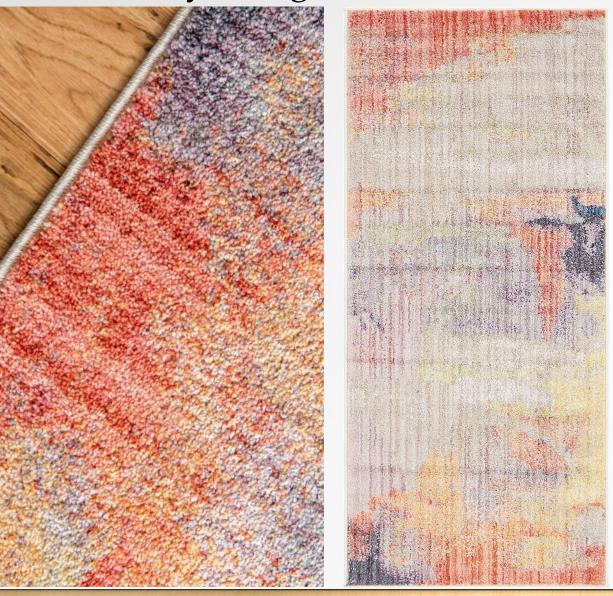

Made in Turkey, this Brooklyn Collection by Former RHONY Star Jill Zarin rug is made of 100% Space-dyed Polyester. This rug is easy-to-clean, stain resistant, and does not shed. Colours found in this rug include: Multi, Black, Blue, Cream, Grey, Light Blue, Orange, Yellow, Peach. The primary colour is Multi. This rug is 1/2" thick.