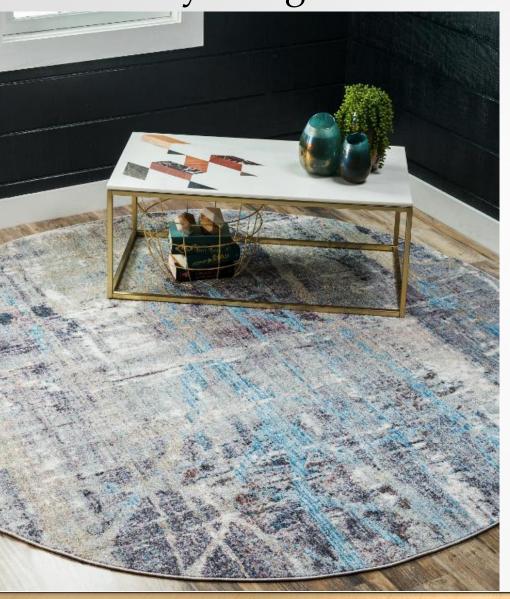

Made in Turkey, this Brooklyn Collection by Former RHONY Star Jill Zarin rug is made of 100% Space-dyed Polyester. This rug is easy-to-clean, stain resistant, and does not shed. Colours found in this rug include: Multi, Black, Blue, Cream, Grey, Light Blue, Orange, Yellow, Peach. The primary colour is Multi. This rug is 1/2" thick.