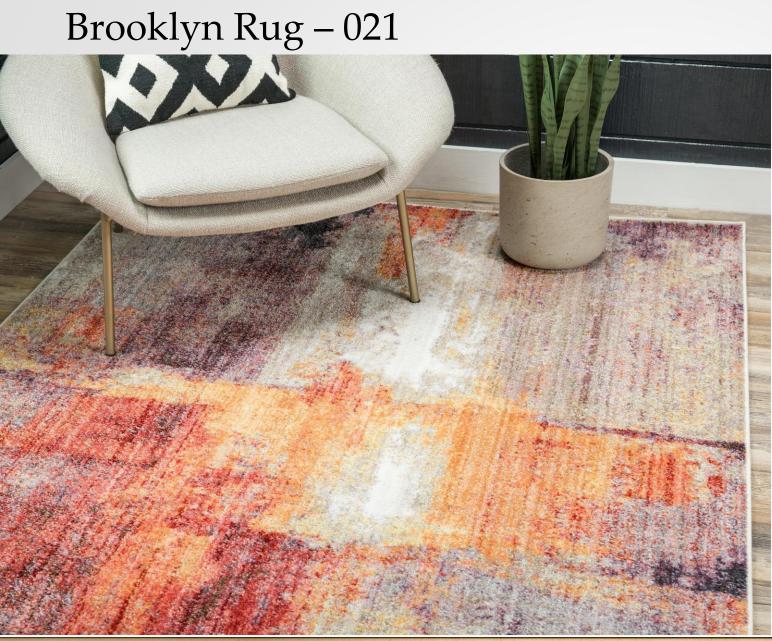

Made in Turkey, this Brooklyn Collection by Former RHONY Star Jill Zarin rug is made of 100% Space-dyed Polyester. This rug is easy-to-clean, stain resistant, and does not shed. Colours found in this rug include: Multi, Cream, Ivory, Orange, Peach, Rust Red, Blue, Brown, Violet, Pink. The primary colour is Multi. This rug is 1/2" thick.