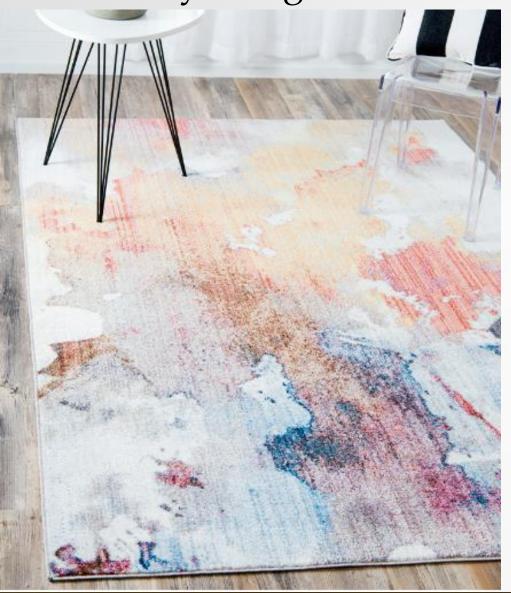

Made in Turkey, this Brooklyn Collection by Former RHONY Star Jill Zarin rug is made of 100% Space-dyed Polyester. This rug is easy-to-clean, stain resistant, and does not shed. Colours found in this rug include: Multi, Black, Blue, Cream, Grey, Light Blue, Orange, Yellow, Peach. The primary colour is Multi. This rug is 1/2" thick.