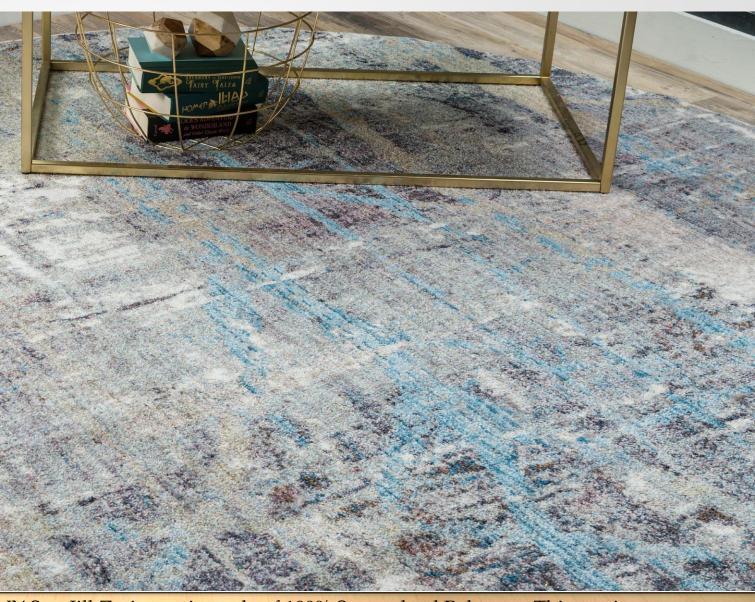

Made in Turkey, this Brooklyn Collection by Former RHONY Star Jill Zarin rug is made of 100% Space-dyed Polyester. This rug is easy-to-clean, stain resistant, and does not shed. Colours found in this rug include: Multi, Black, Blue, Cream, Grey, Light Blue, Orange, Yellow, Peach. The primary colour is Multi. This rug is 1/2" thick.