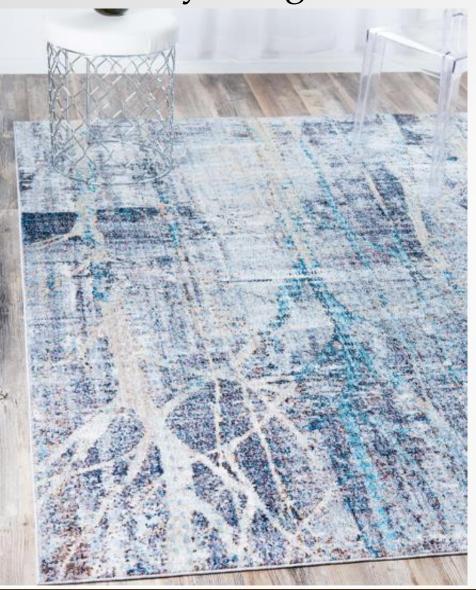

Made in Turkey, this Brooklyn Collection by Former RHONY Star Jill Zarin rug is made of 100% Space-dyed Polyester. This rug is easy-to-clean, stain resistant, and does not shed. Colours found in this rug include: Multi, Black, Blue, Cream, Grey, Light Blue, Orange, Yellow, Peach. The primary colour is Multi. This rug is 1/2" thick.