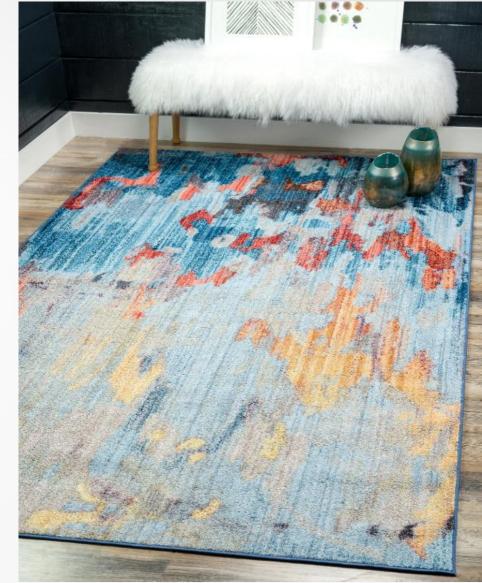

Made in Turkey, this Brooklyn Collection by Former RHONY Star Jill Zarin rug is made of 100% Space-dyed Polyester. This rug is easy-to-clean, stain resistant, and does not shed. Colours found in this rug include: Multi, Black, Blue, Cream, Grey, Light Blue, Orange, Yellow, Peach. The primary colour is Multi. This rug is 1/2" thick.