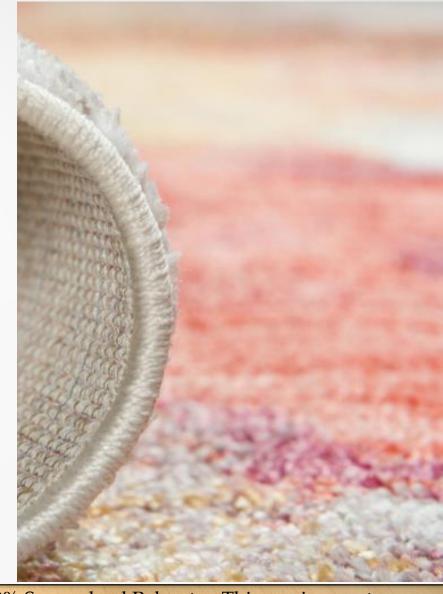

Made in Turkey, this Brooklyn Collection by Former RHONY Star Jill Zarin rug is made of 100% Space-dyed Polyester. This rug is easy-to-clean, stain resistant, and does not shed. Colours found in this rug include: Multi, Cream, Ivory, Orange, Peach, Rust Red, Blue, Brown, Violet, Pink. The primary colour is Multi. This rug is 1/2" thick.