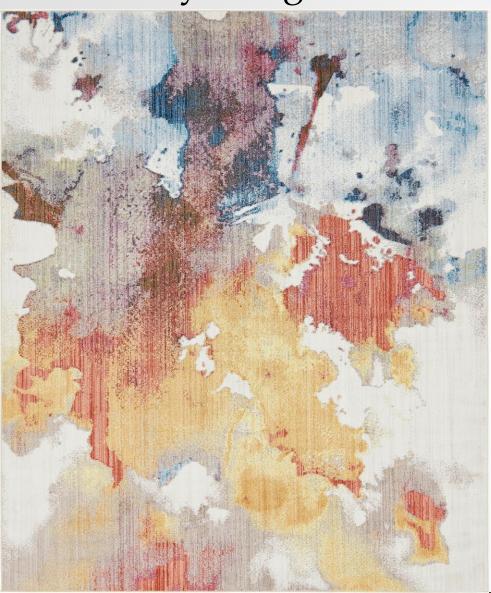

Made in Turkey, this Brooklyn Collection by Former RHONY Star Jill Zarin rug is made of 100% Space-dyed Polyester. This rug is easy-to-clean, stain resistant, and does not shed. Colours found in this rug include: Multi, Cream, Ivory, Orange, Peach, Rust Red, Blue, Brown, Violet, Pink. The primary colour is Multi. This rug is 1/2" thick.