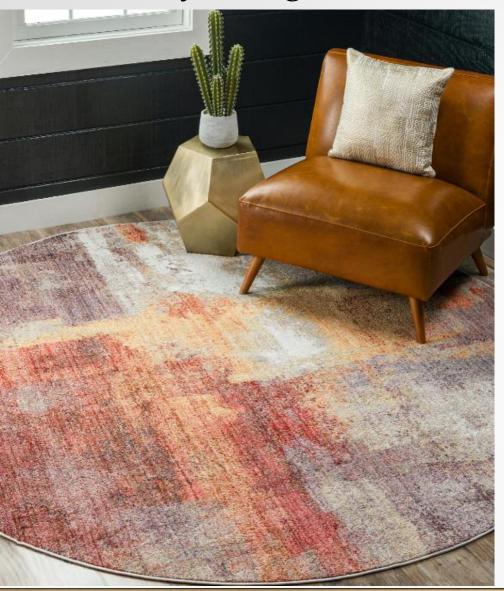

Made in Turkey, this Brooklyn Collection by Former RHONY Star Jill Zarin rug is made of 100% Space-dyed Polyester. This rug is easy-to-clean, stain resistant, and does not shed. Colours found in this rug include: Multi, Beige, Blue, Grey, Orange, Red, Yellow, Violet, Pink, Peach. The primary colour is Multi. This rug is 1/2" thick.