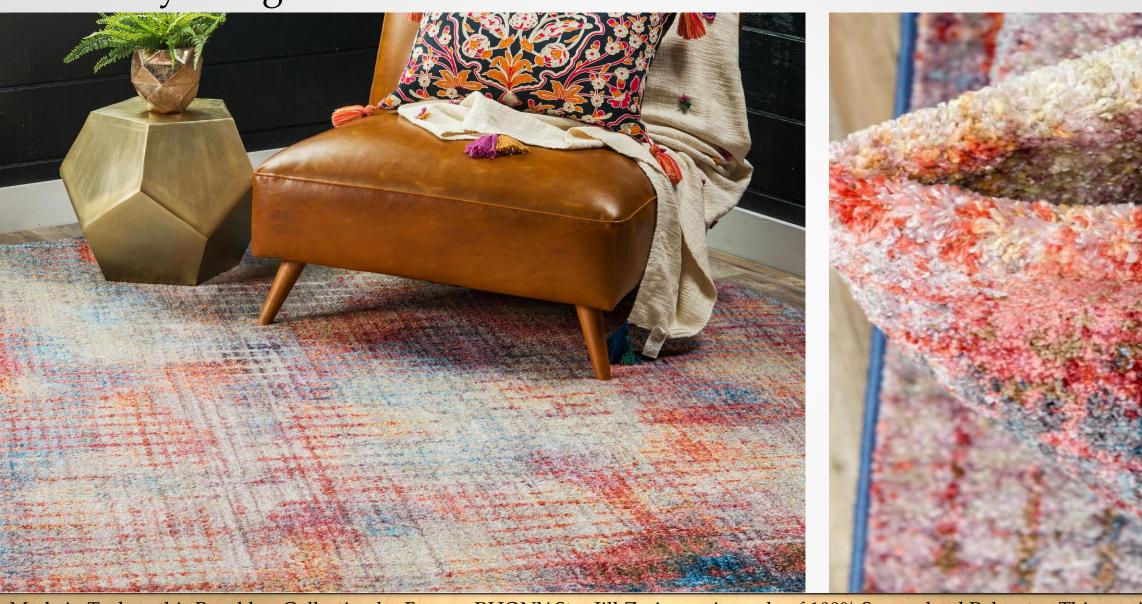

Made in Turkey, this Brooklyn Collection by Former RHONY Star Jill Zarin rug is made of 100% Space-dyed Polyester. This rug is easy-to-clean, stain resistant, and does not shed. Colours found in this rug include: Multi, Beige, Blue, Grey, Orange, Red, Yellow, Violet, Pink, Peach. The primary colour is Multi. This rug is 1/2" thick.