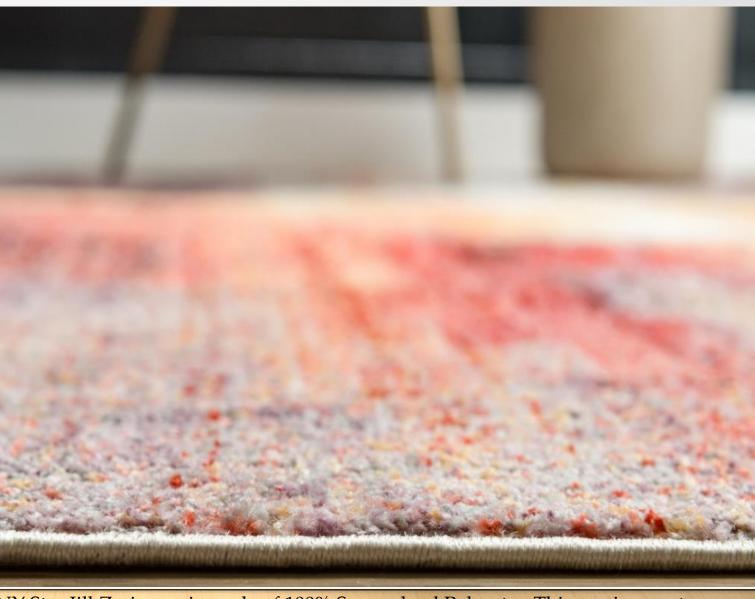

Made in Turkey, this Brooklyn Collection by Former RHONY Star Jill Zarin rug is made of 100% Space-dyed Polyester. This rug is easy-to-clean, stain resistant, and does not shed. Colours found in this rug include: Multi, Beige, Blue, Grey, Orange, Red, Yellow, Violet, Pink, Peach. The primary colour is Multi. This rug is 1/2" thick.