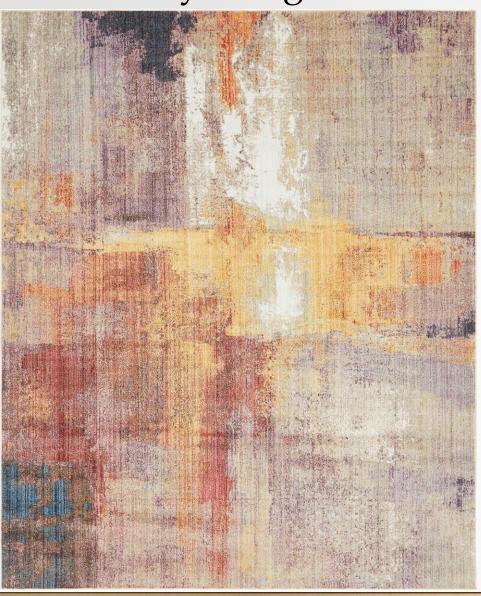

Made in Turkey, this Brooklyn Collection by Former RHONY Star Jill Zarin rug is made of 100% Space-dyed Polyester. This rug is easy-to-clean, stain resistant, and does not shed. Colours found in this rug include: Multi, Beige, Blue, Grey, Orange, Red, Yellow, Violet, Pink, Peach. The primary colour is Multi. This rug is 1/2" thick.