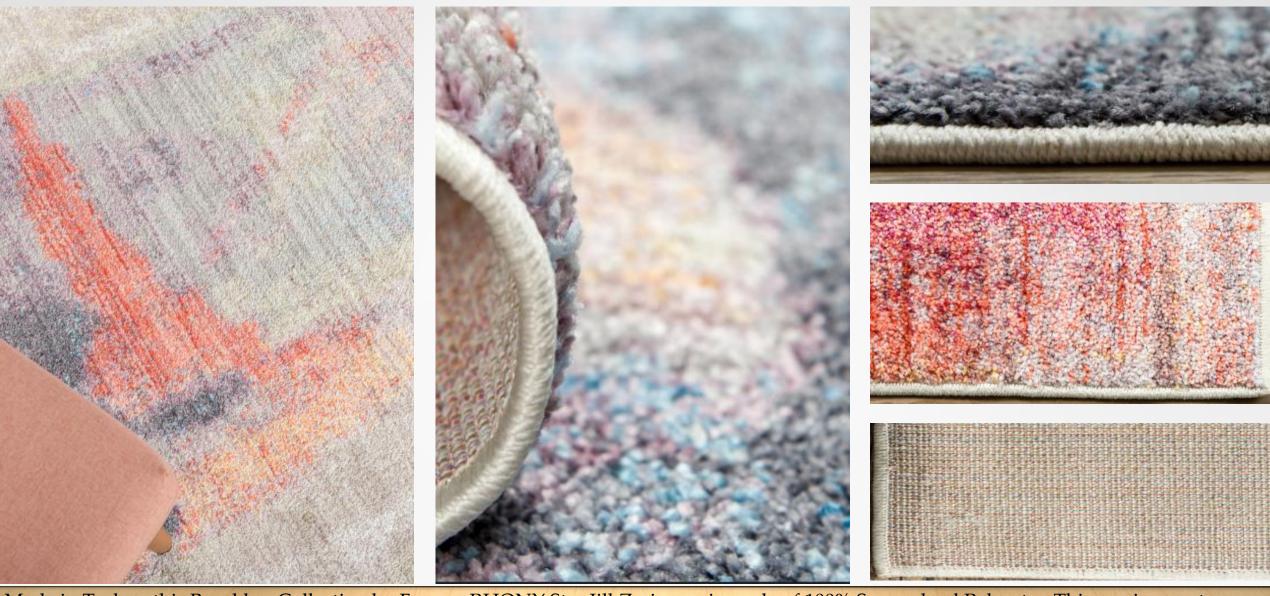

Made in Turkey, this Brooklyn Collection by Former RHONY Star Jill Zarin rug is made of 100% Space-dyed Polyester. This rug is easy-to-clean, stain resistant, and does not shed. Colours found in this rug include: Multi, Black, Blue, Cream, Grey, Light Blue, Orange, Yellow, Peach. The primary colour is Multi. This rug is 1/2" thick.