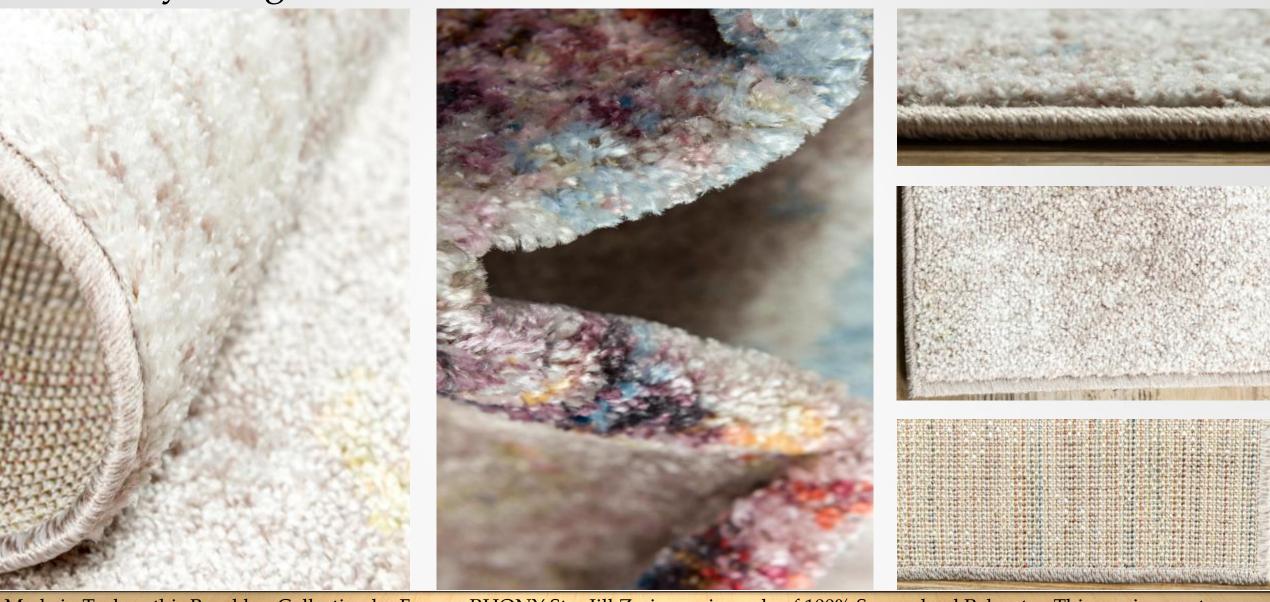

Made in Turkey, this Brooklyn Collection by Former RHONY Star Jill Zarin rug is made of 100% Space-dyed Polyester. This rug is easy-to-clean, stain resistant, and does not shed. Colours found in this rug include: Multi, Black, Blue, Cream, Grey, Light Blue, Orange, Yellow, Peach. The primary colour is Multi. This rug is 1/2" thick.