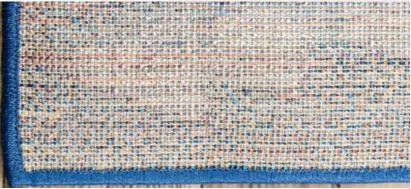

Made in Turkey, this Brooklyn Collection by Former RHONY Star Jill Zarin rug is made of 100% Space-dyed Polyester. This rug is easy-to-clean, stain resistant, and does not shed. Colours found in this rug include: Multi, Black, Blue, Cream, Grey, Light Blue, Orange, Yellow, Peach. The primary colour is Multi. This rug is 1/2" thick.