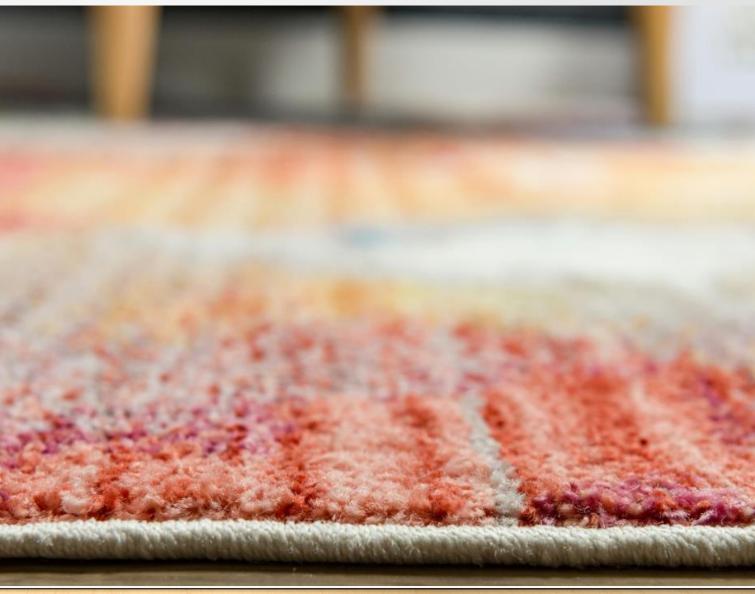

Made in Turkey, this Brooklyn Collection by Former RHONY Star Jill Zarin rug is made of 100% Space-dyed Polyester. This rug is easy-to-clean, stain resistant, and does not shed. Colours found in this rug include: Multi, Black, Blue, Cream, Grey, Light Blue, Orange, Yellow, Peach. The primary colour is Multi. This rug is 1/2" thick.