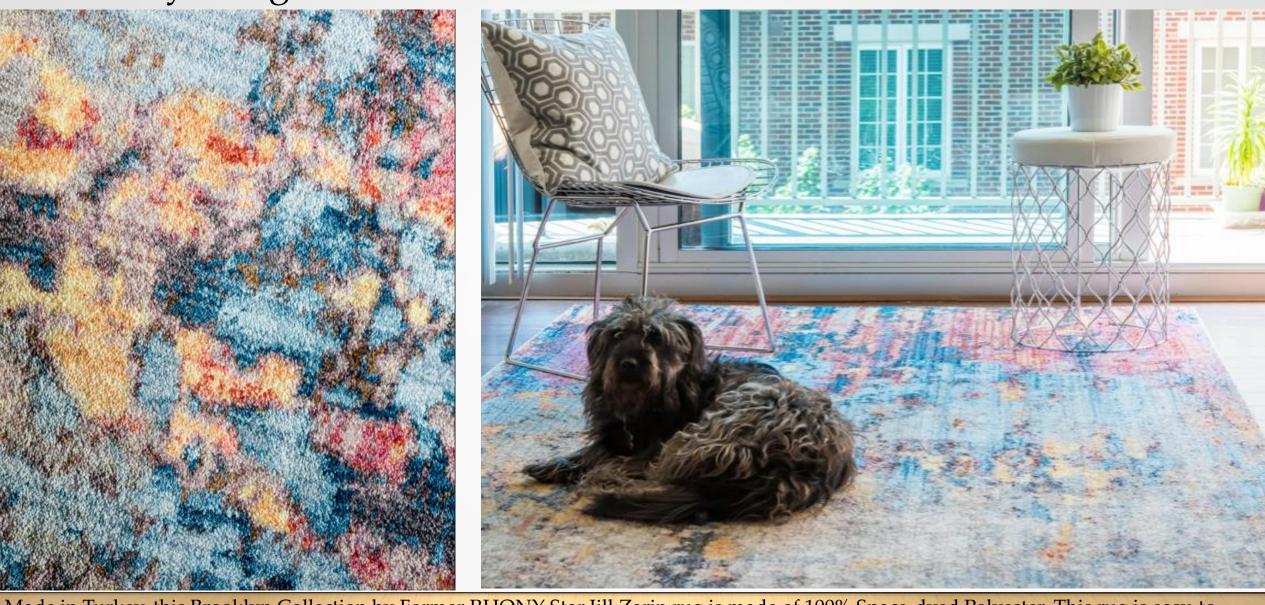

Made in Turkey, this Brooklyn Collection by Former RHONY Star Jill Zarin rug is made of 100% Space-dyed Polyester. This rug is easy-to-clean, stain resistant, and does not shed. Colours found in this rug include: Multi, Black, Blue, Cream, Grey, Light Blue, Orange, Yellow, Peach. The primary colour is Multi. This rug is 1/2" thick.