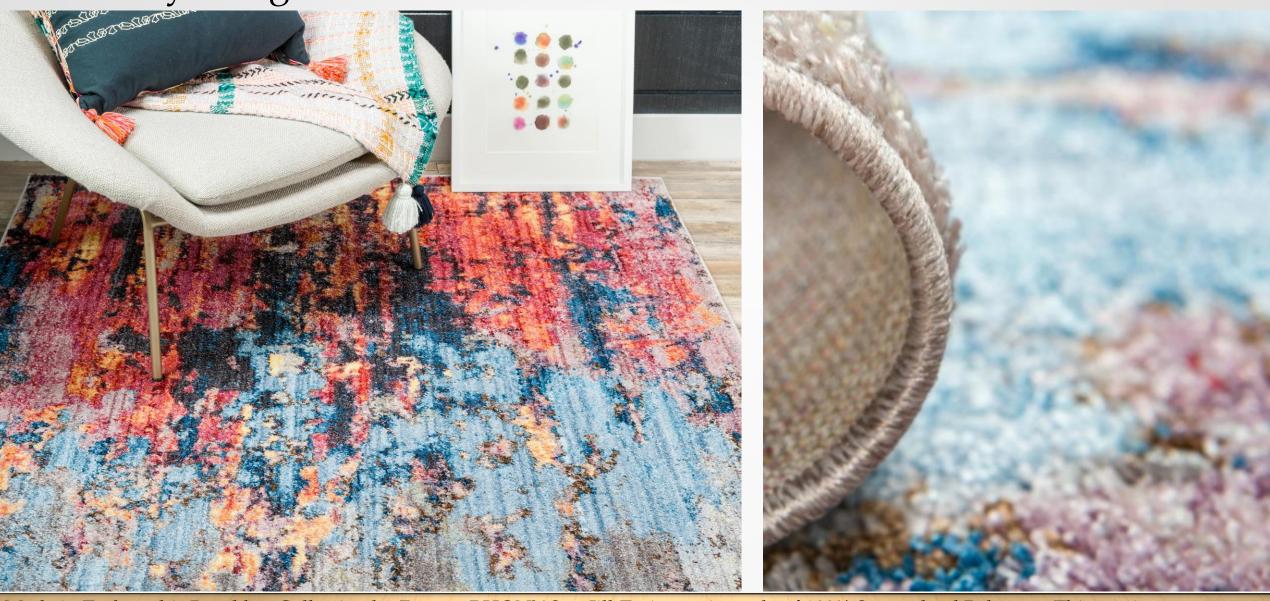

Made in Turkey, this Brooklyn Collection by Former RHONY Star Jill Zarin rug is made of 100% Space-dyed Polyester. This rug is easy-to-clean, stain resistant, and does not shed. Colours found in this rug include: Multi, Beige, Blue, Grey, Orange, Red, Yellow, Violet, Pink, Peach. The primary colour is Multi. This rug is 1/2" thick.