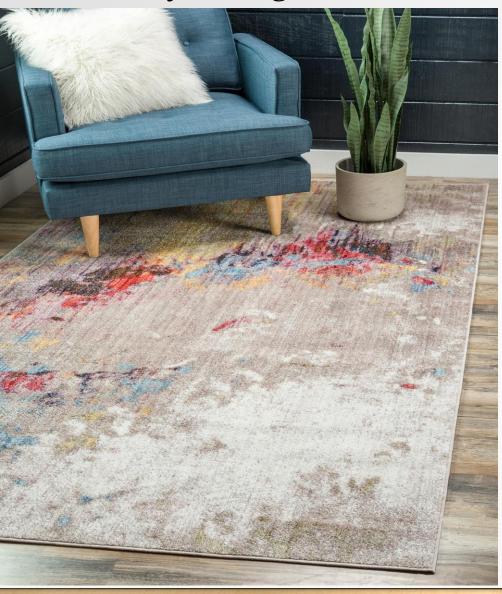

Made in Turkey, this Brooklyn Collection by Former RHONY Star Jill Zarin rug is made of 100% Space-dyed Polyester. This rug is easy-to-clean, stain resistant, and does not shed. Colours found in this rug include: Multi, Cream, Ivory, Orange, Peach, Rust Red, Blue, Brown, Violet, Pink. The primary colour is Multi. This rug is 1/2" thick.