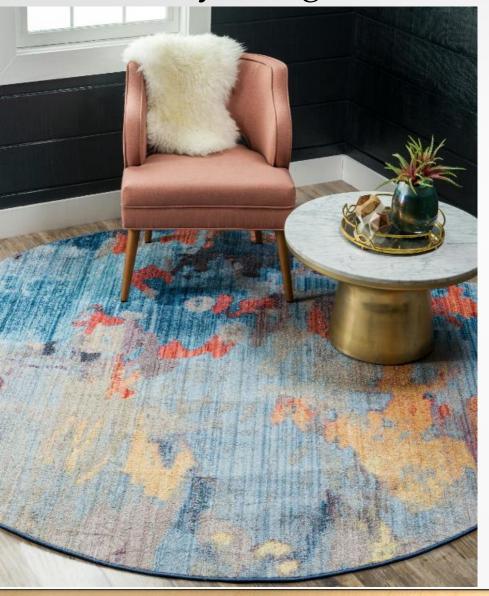

Made in Turkey, this Brooklyn Collection by Former RHONY Star Jill Zarin rug is made of 100% Space-dyed Polyester. This rug is easy-to-clean, stain resistant, and does not shed. Colours found in this rug include: Multi, Black, Blue, Cream, Grey, Light Blue, Orange, Yellow, Peach. The primary colour is Multi. This rug is 1/2" thick.