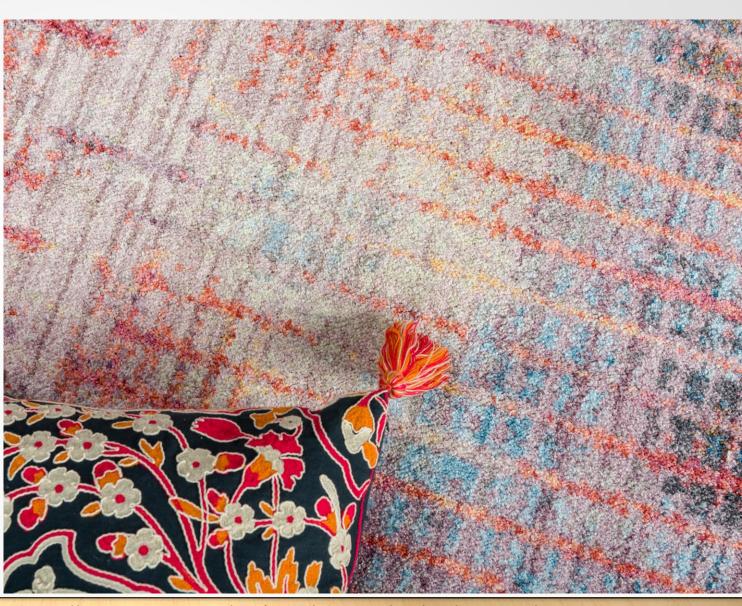

Made in Turkey, this Brooklyn Collection by Former RHONY Star Jill Zarin rug is made of 100% Space-dyed Polyester. This rug is easy-to-clean, stain resistant, and does not shed. Colours found in this rug include: Multi, Beige, Black, Cream, Grey, Purple, Tan, Yellow, Blue, Ivory. The primary colour is Multi. This rug is 1/2" thick.