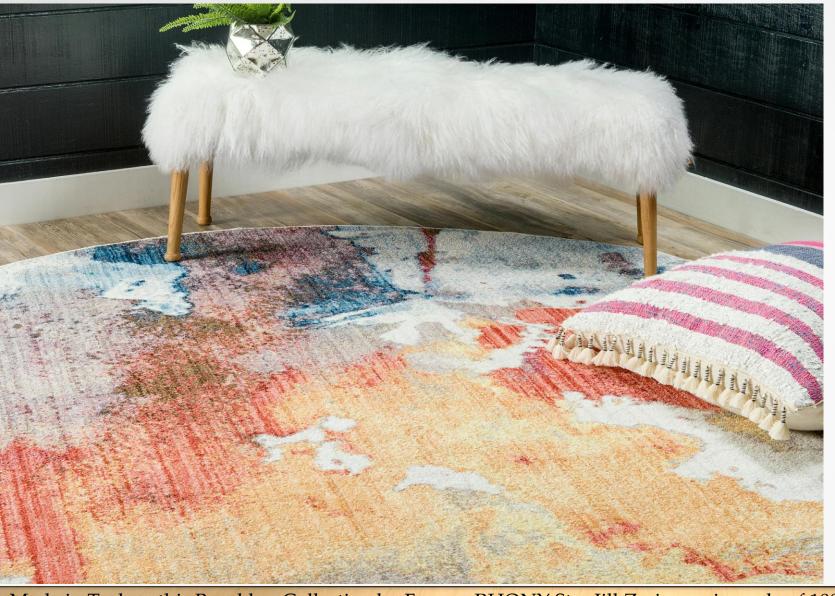

Made in Turkey, this Brooklyn Collection by Former RHONY Star Jill Zarin rug is made of 100% Space-dyed Polyester. This rug is easy-to-clean, stain resistant, and does not shed. Colours found in this rug include: Multi, Cream, Ivory, Orange, Peach, Rust Red, Blue, Brown, Violet, Pink. The primary colour is Multi. This rug is 1/2" thick.