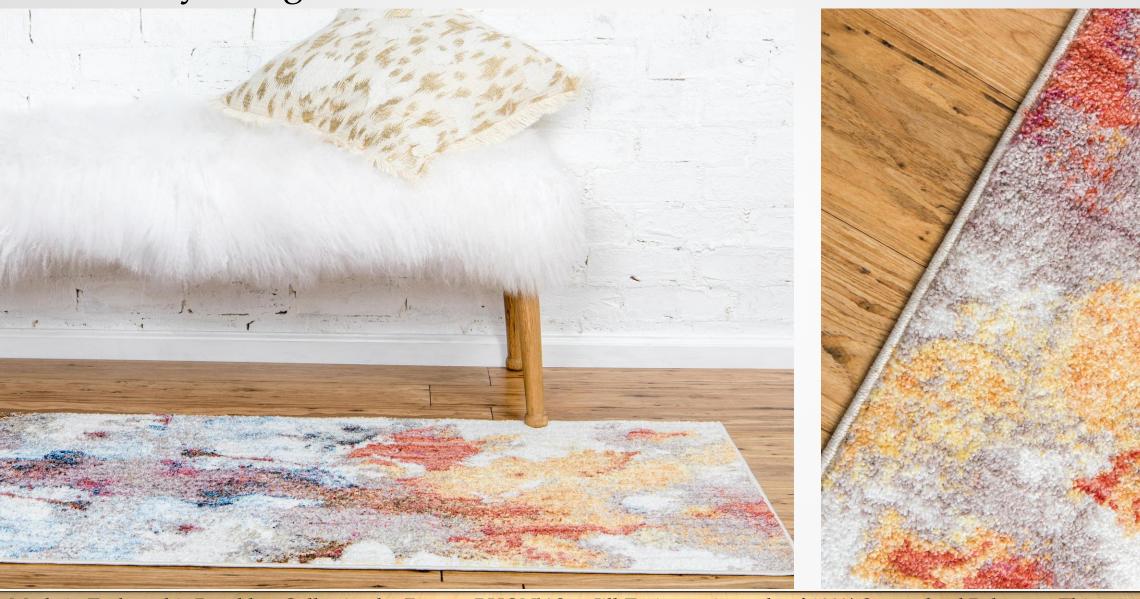

Made in Turkey, this Brooklyn Collection by Former RHONY Star Jill Zarin rug is made of 100% Space-dyed Polyester. This rug is easy-to-clean, stain resistant, and does not shed. Colours found in this rug include: Multi, Cream, Ivory, Orange, Peach, Rust Red, Blue, Brown, Violet, Pink. The primary colour is Multi. This rug is 1/2" thick.