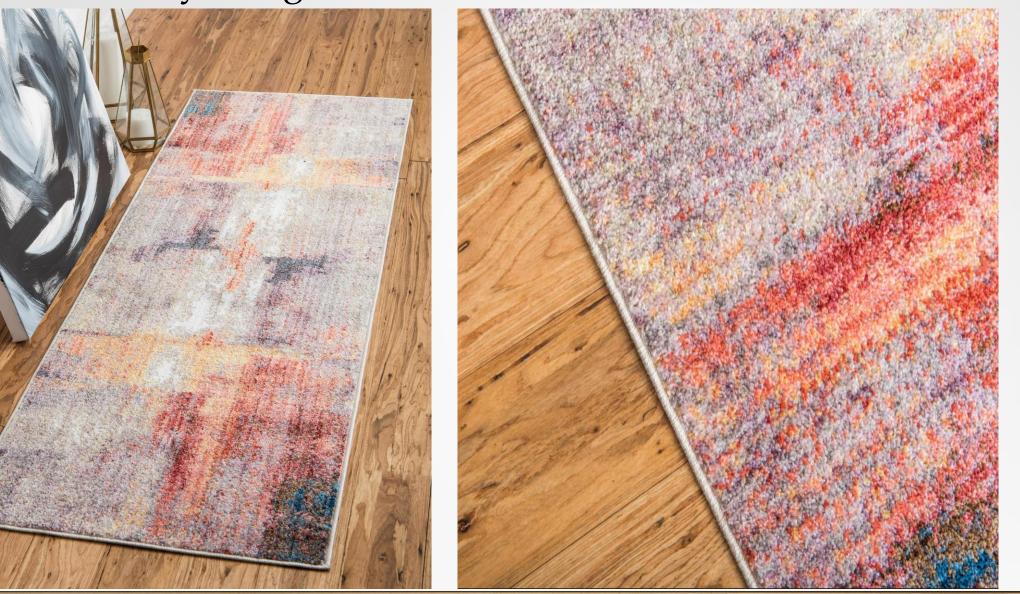

Made in Turkey, this Brooklyn Collection by Former RHONY Star Jill Zarin rug is made of 100% Space-dyed Polyester. This rug is easy-to-clean, stain resistant, and does not shed. Colours found in this rug include: Multi, Black, Blue, Cream, Grey, Light Blue, Orange, Yellow, Peach. The primary colour is Multi. This rug is 1/2" thick.