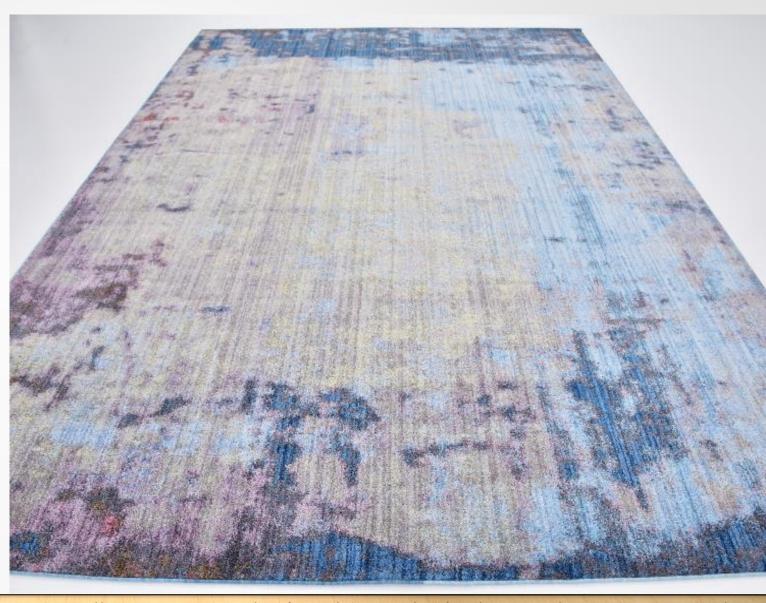

Made in Turkey, this Brooklyn Collection by Former RHONY Star Jill Zarin rug is made of 100% Space-dyed Polyester. This rug is easy-to-clean, stain resistant, and does not shed. Colours found in this rug include: Multi, Beige, Blue, Grey, Orange, Red, Yellow, Violet, Pink, Peach. The primary colour is Multi. This rug is 1/2" thick.