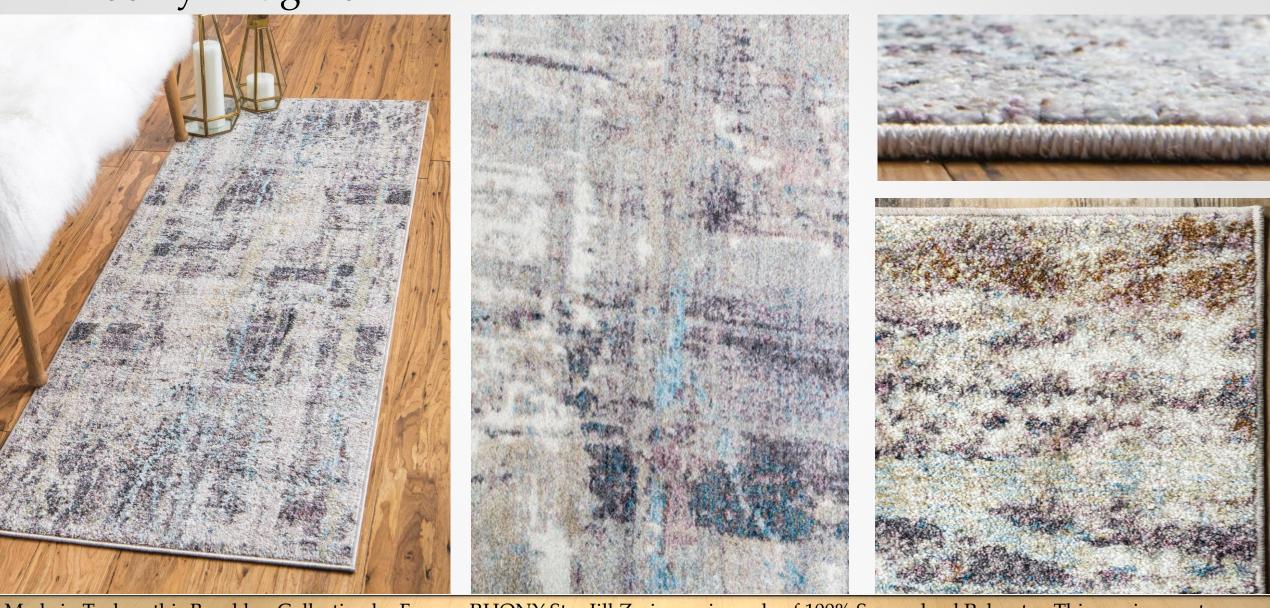

Made in Turkey, this Brooklyn Collection by Former RHONY Star Jill Zarin rug is made of 100% Space-dyed Polyester. This rug is easy-to-clean, stain resistant, and does not shed. Colours found in this rug include: Multi, Black, Blue, Cream, Grey, Light Blue, Orange, Yellow, Peach. The primary colour is Multi. This rug is 1/2" thick.