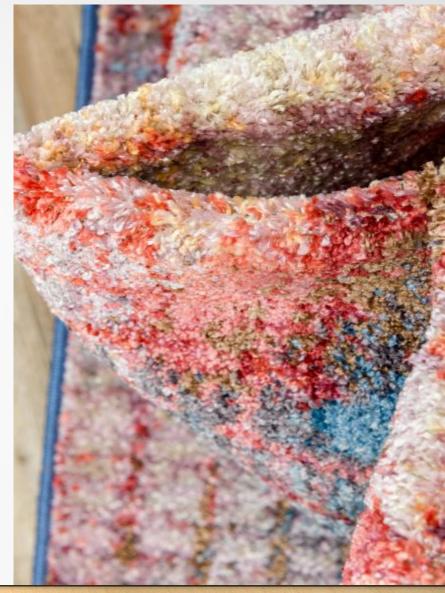

Made in Turkey, this Brooklyn Collection by Former RHONY Star Jill Zarin rug is made of 100% Space-dyed Polyester. This rug is easy-to-clean, stain resistant, and does not shed. Colours found in this rug include: Multi, Black, Blue, Cream, Grey, Light Blue, Orange, Yellow, Peach. The primary colour is Multi. This rug is 1/2" thick.