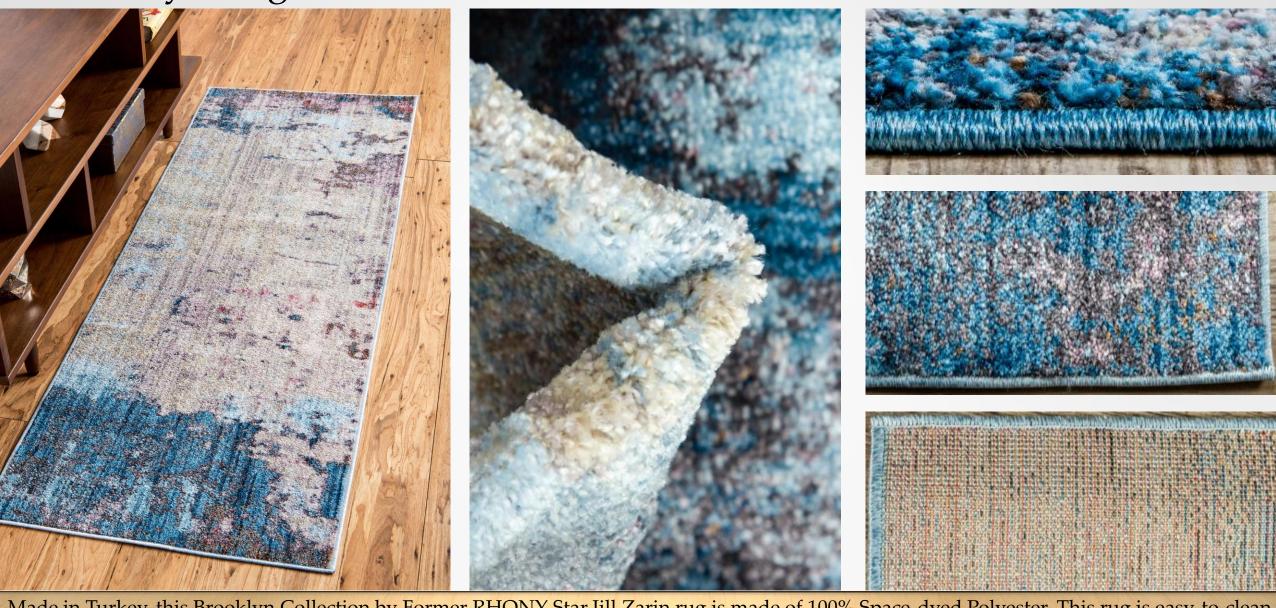

Made in Turkey, this Brooklyn Collection by Former RHONY Star Jill Zarin rug is made of 100% Space-dyed Polyester. This rug is easy-to-clean, stain resistant, and does not shed. Colours found in this rug include: Multi, Beige, Blue, Cream, Orange, Red, Yellow, Peach, Navy Blue. The primary colour is Multi. This rug is 1/2" thick.