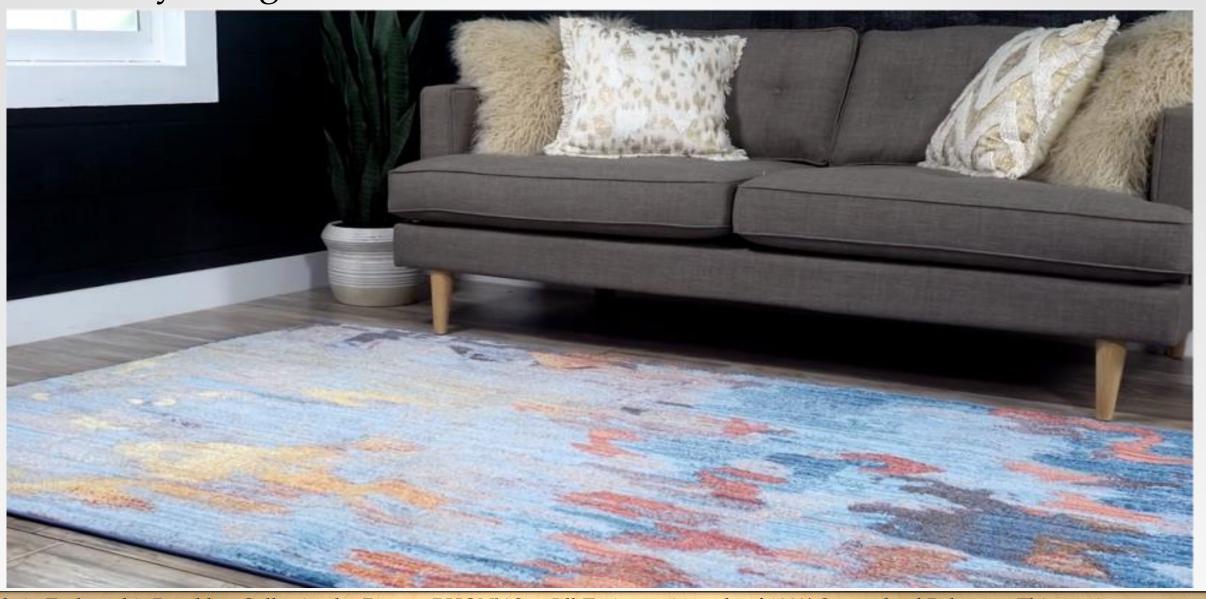

Made in Turkey, this Brooklyn Collection by Former RHONY Star Jill Zarin rug is made of 100% Space-dyed Polyester. This rug is easy-to-clean, stain resistant, and does not shed. Colours found in this rug include: Multi, Black, Blue, Cream, Grey, Light Blue, Orange, Yellow, Peach. The primary colour is Multi. This rug is 1/2" thick.