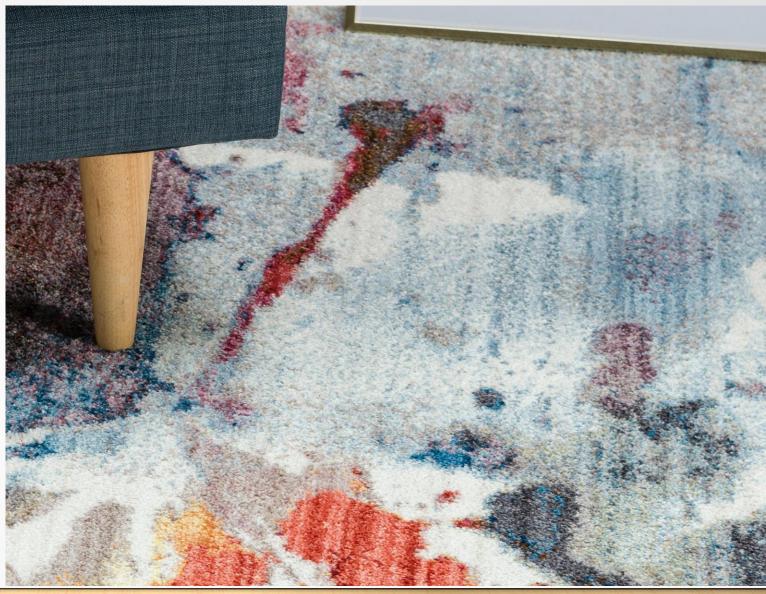

Made in Turkey, this Brooklyn Collection by Former RHONY Star Jill Zarin rug is made of 100% Space-dyed Polyester. This rug is easy-to-clean, stain resistant, and does not shed. Colours found in this rug include: Multi, Black, Blue, Brown, Cream, Grey, Light Blue, Navy Blue, Rust Red, Purple. The primary colour is Multi. This rug is 1/2" thick.