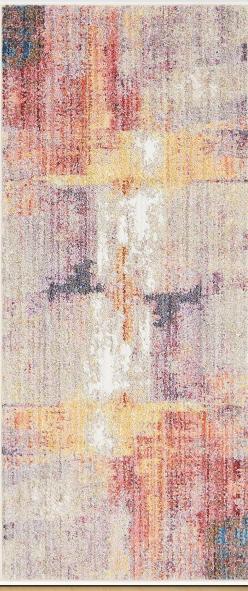

Made in Turkey, this Brooklyn Collection by Former RHONY Star Jill Zarin rug is made of 100% Space-dyed Polyester. This rug is easy-to-clean, stain resistant, and does not shed. Colours found in this rug include: Multi, Black, Blue, Cream, Grey, Light Blue, Orange, Yellow, Peach. The primary colour is Multi. This rug is 1/2" thick.