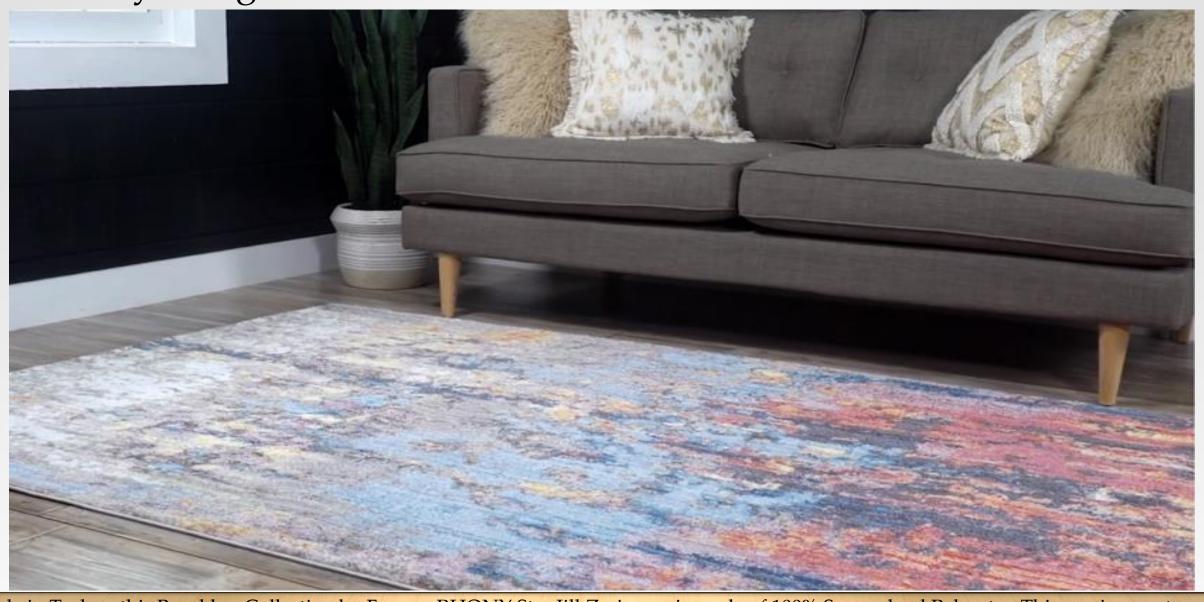

Made in Turkey, this Brooklyn Collection by Former RHONY Star Jill Zarin rug is made of 100% Space-dyed Polyester. This rug is easy-to-clean, stain resistant, and does not shed. Colours found in this rug include: Multi, Beige, Blue, Cream, Orange, Red, Yellow, Peach, Navy Blue. The primary colour is Multi. This rug is 1/2" thick.