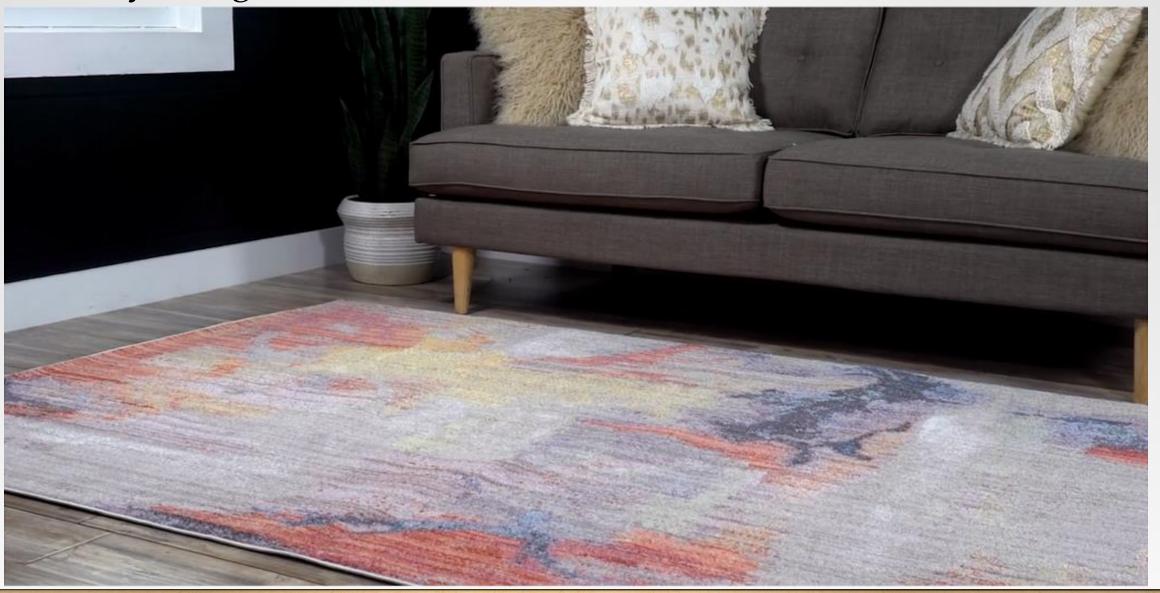

Made in Turkey, this Brooklyn Collection by Former RHONY Star Jill Zarin rug is made of 100% Space-dyed Polyester. This rug is easy-to-clean, stain resistant, and does not shed. Colours found in this rug include: Multi, Black, Blue, Cream, Grey, Light Blue, Orange, Yellow, Peach. The primary colour is Multi. This rug is 1/2" thick.