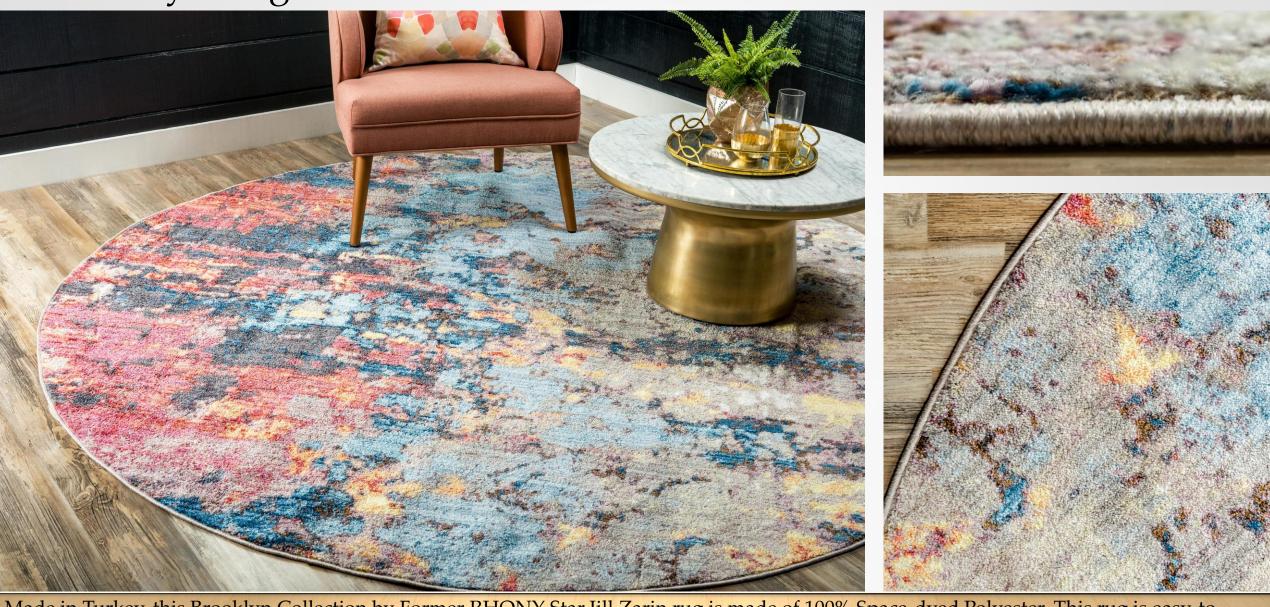

Made in Turkey, this Brooklyn Collection by Former RHONY Star Jill Zarin rug is made of 100% Space-dyed Polyester. This rug is easy-to-clean, stain resistant, and does not shed. Colours found in this rug include: Multi, Black, Blue, Cream, Grey, Light Blue, Orange, Yellow, Peach. The primary colour is Multi. This rug is 1/2" thick.