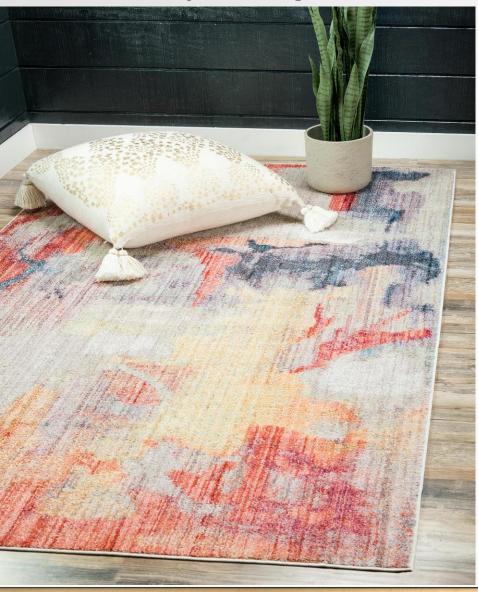

Made in Turkey, this Brooklyn Collection by Former RHONY Star Jill Zarin rug is made of 100% Space-dyed Polyester. This rug is easy-to-clean, stain resistant, and does not shed. Colours found in this rug include: Multi, Cream, Ivory, Orange, Peach, Rust Red, Blue, Brown, Violet, Pink. The primary colour is Multi. This rug is 1/2" thick.