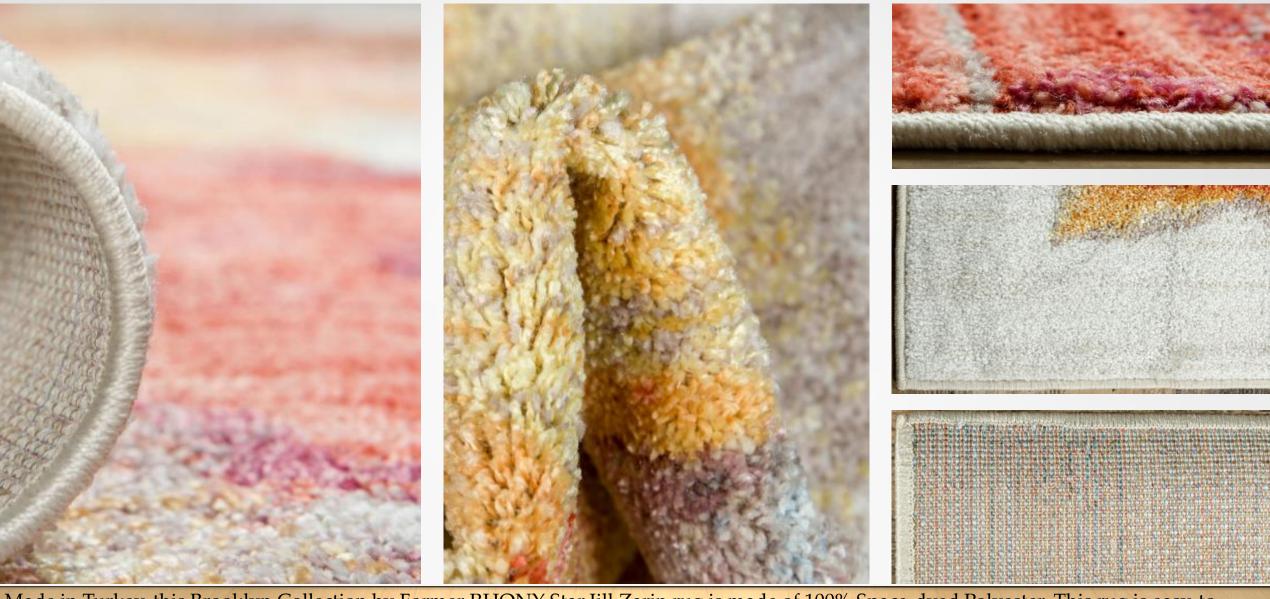

Made in Turkey, this Brooklyn Collection by Former RHONY Star Jill Zarin rug is made of 100% Space-dyed Polyester. This rug is easy-to-clean, stain resistant, and does not shed. Colours found in this rug include: Multi, Black, Blue, Cream, Grey, Light Blue, Orange, Yellow, Peach. The primary colour is Multi. This rug is 1/2" thick.