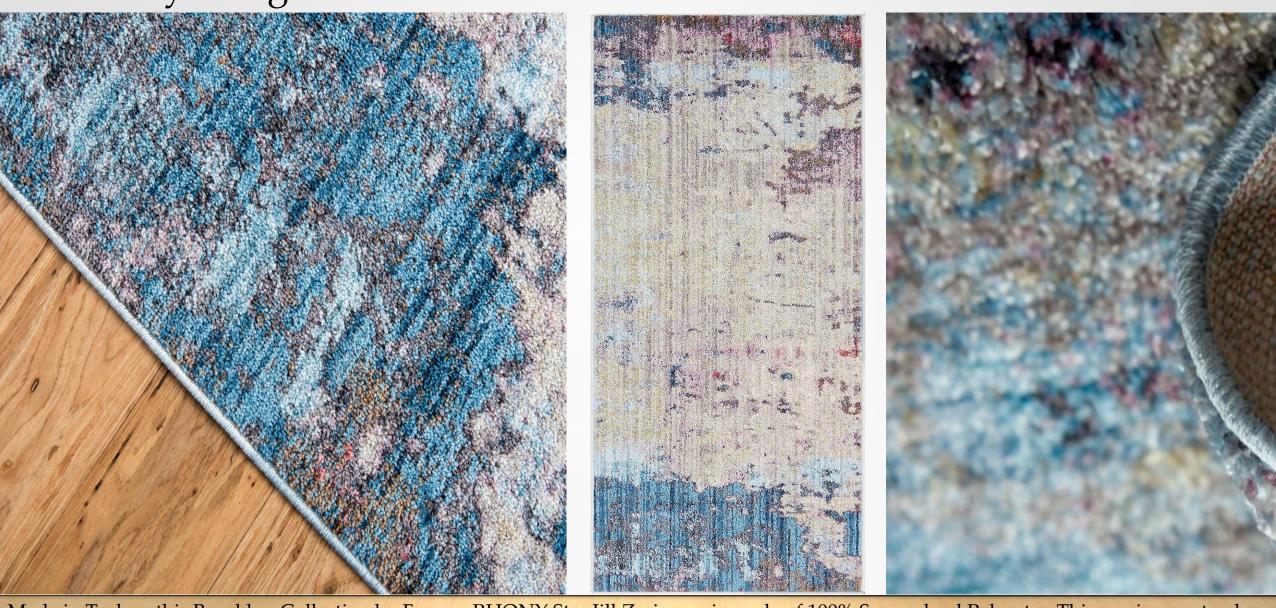

Made in Turkey, this Brooklyn Collection by Former RHONY Star Jill Zarin rug is made of 100% Space-dyed Polyester. This rug is easy-to-clean, stain resistant, and does not shed. Colours found in this rug include: Multi, Beige, Black, Cream, Grey, Purple, Tan, Yellow, Blue, Ivory. The primary colour is Multi. This rug is 1/2" thick.