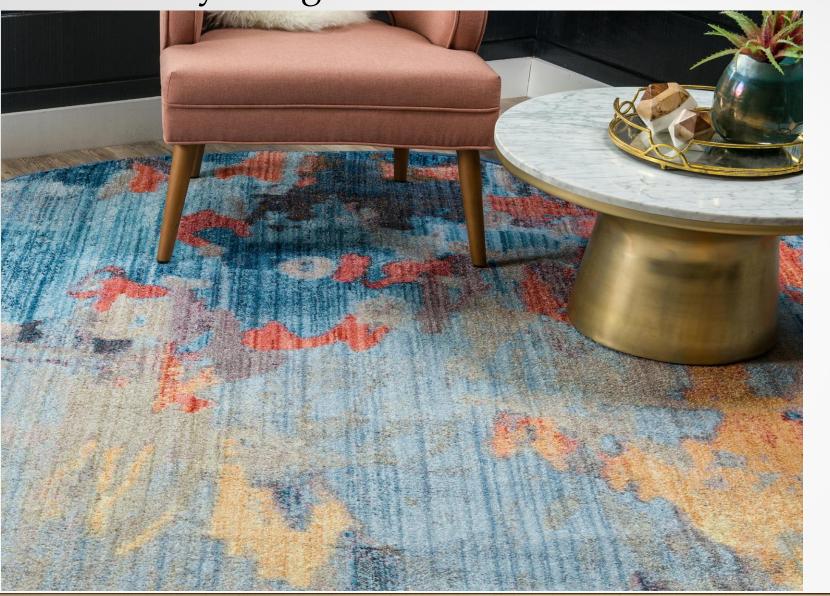

Made in Turkey, this Brooklyn Collection by Former RHONY Star Jill Zarin rug is made of 100% Space-dyed Polyester. This rug is easy-to-clean, stain resistant, and does not shed. Colours found in this rug include: Multi, Black, Blue, Cream, Grey, Light Blue, Orange, Yellow, Peach. The primary colour is Multi. This rug is 1/2" thick.