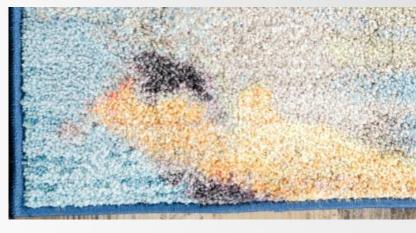

Made in Turkey, this Brooklyn Collection by Former RHONY Star Jill Zarin rug is made of 100% Space-dyed Polyester. This rug is easy-to-clean, stain resistant, and does not shed. Colours found in this rug include: Multi, Black, Blue, Cream, Grey, Light Blue, Orange, Yellow, Peach. The primary colour is Multi. This rug is 1/2" thick.