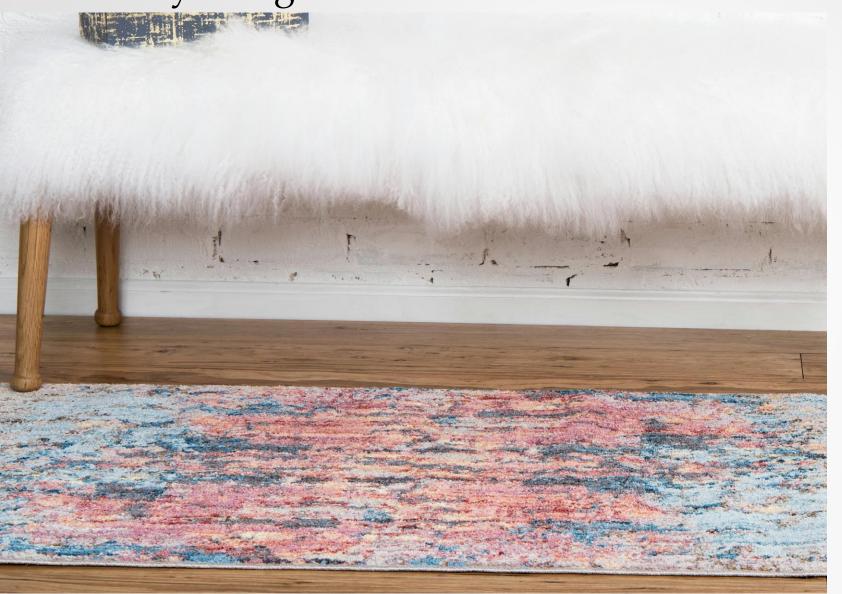

Made in Turkey, this Brooklyn Collection by Former RHONY Star Jill Zarin rug is made of 100% Space-dyed Polyester. This rug is easy-to-clean, stain resistant, and does not shed. Colours found in this rug include: Multi, Beige, Black, Cream, Grey, Purple, Tan, Yellow, Blue, Ivory. The primary colour is Multi. This rug is 1/2" thick.