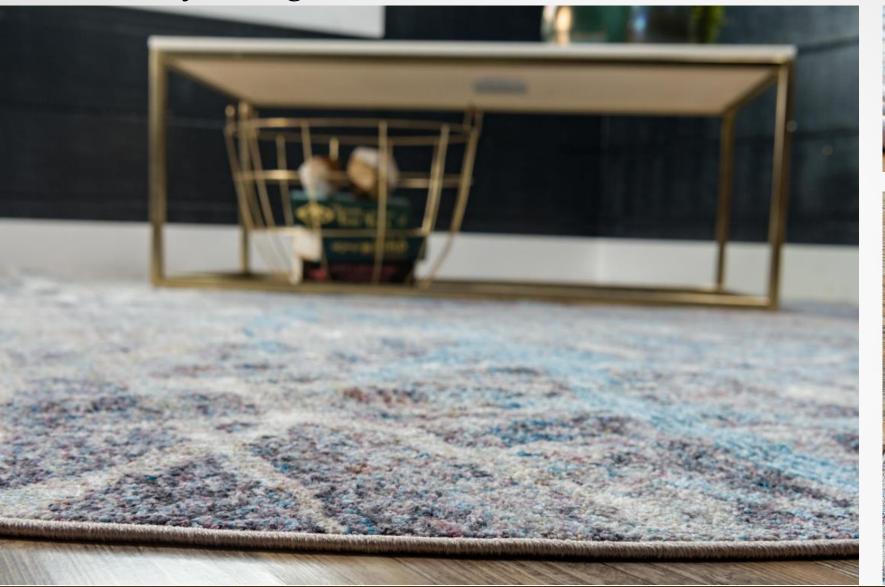

Made in Turkey, this Brooklyn Collection by Former RHONY Star Jill Zarin rug is made of 100% Space-dyed Polyester. This rug is easy-to-clean, stain resistant, and does not shed. Colours found in this rug include: Multi, Black, Blue, Cream, Grey, Light Blue, Orange, Yellow, Peach. The primary colour is Multi. This rug is 1/2" thick.