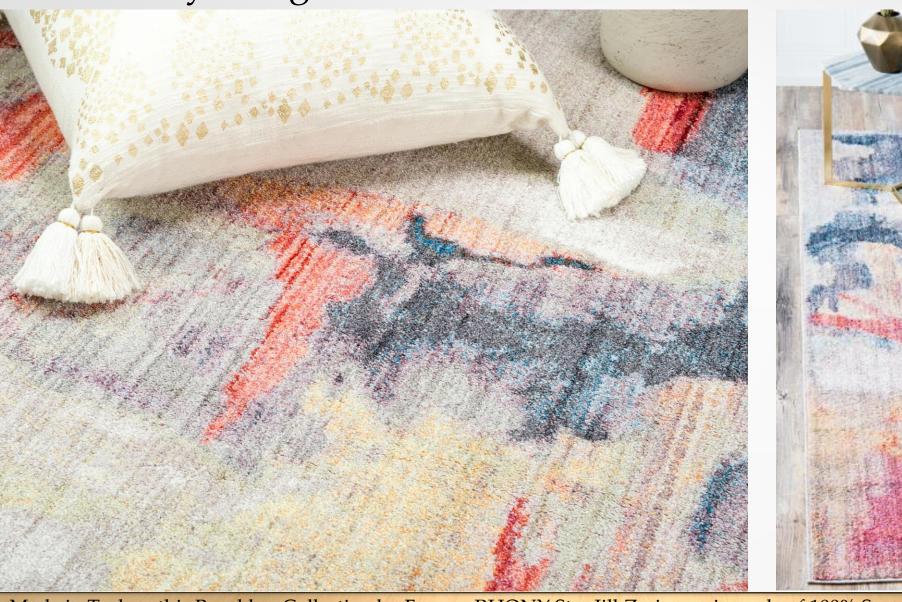

Made in Turkey, this Brooklyn Collection by Former RHONY Star Jill Zarin rug is made of 100% Space-dyed Polyester. This rug is easy-to-clean, stain resistant, and does not shed. Colours found in this rug include: Multi, Black, Blue, Cream, Grey, Light Blue, Orange, Yellow, Peach. The primary colour is Multi. This rug is 1/2" thick.