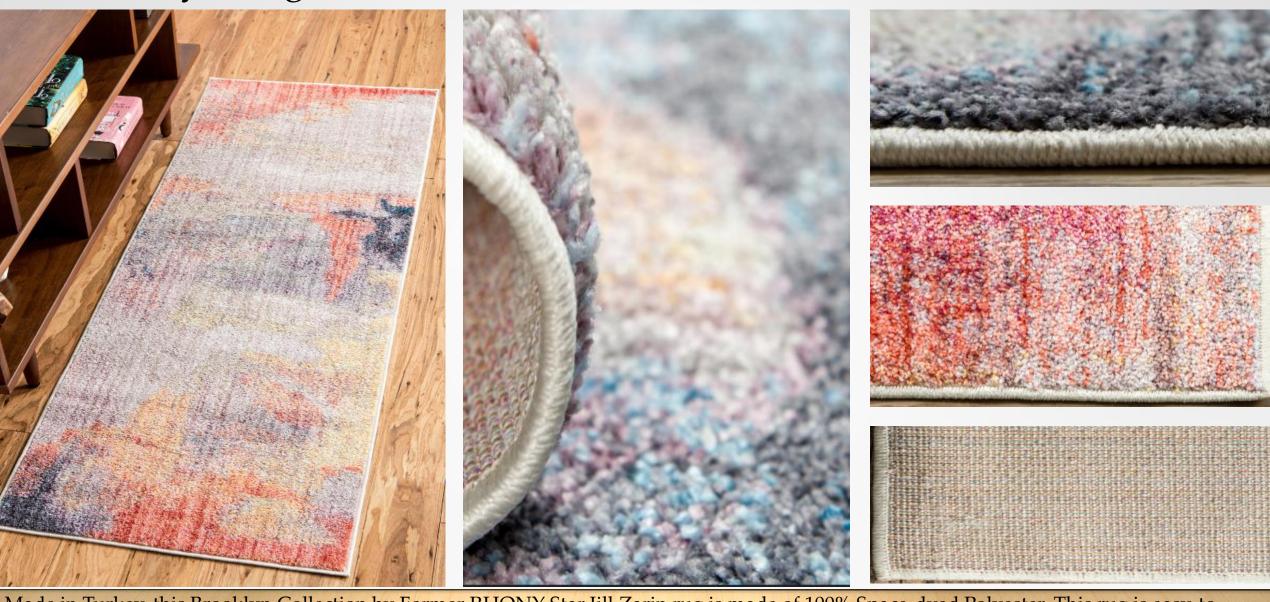

Made in Turkey, this Brooklyn Collection by Former RHONY Star Jill Zarin rug is made of 100% Space-dyed Polyester. This rug is easy-to-clean, stain resistant, and does not shed. Colours found in this rug include: Multi, Black, Blue, Cream, Grey, Light Blue, Orange, Yellow, Peach. The primary colour is Multi. This rug is 1/2" thick.