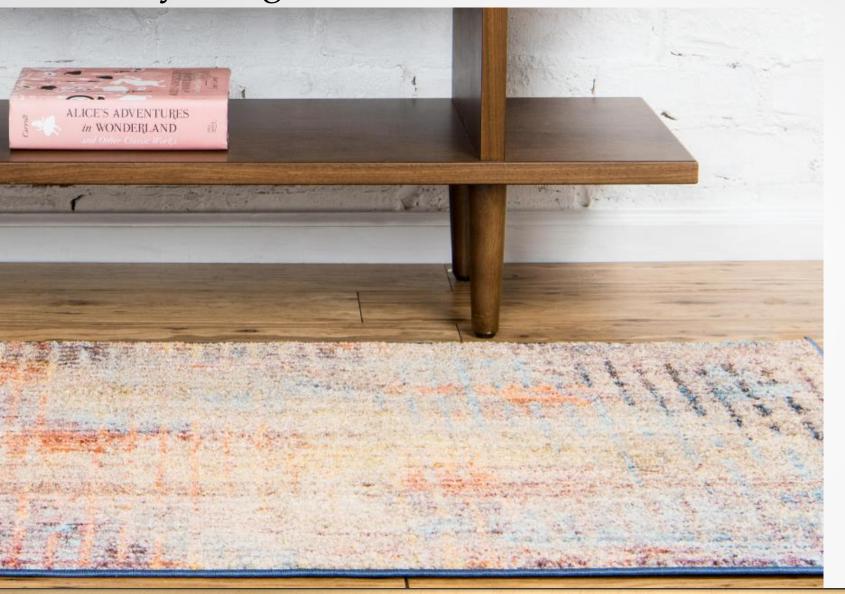

Made in Turkey, this Brooklyn Collection by Former RHONY Star Jill Zarin rug is made of 100% Space-dyed Polyester. This rug is easy-to-clean, stain resistant, and does not shed. Colours found in this rug include: Multi, Black, Blue, Cream, Grey, Light Blue, Orange, Yellow, Peach. The primary colour is Multi. This rug is 1/2" thick.