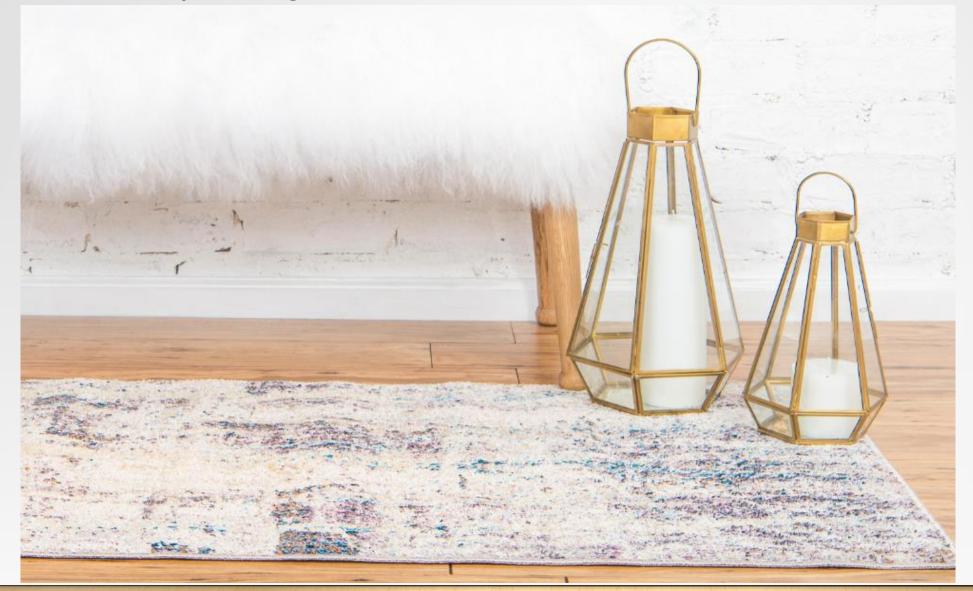

Made in Turkey, this Brooklyn Collection by Former RHONY Star Jill Zarin rug is made of 100% Space-dyed Polyester. This rug is easy-to-clean, stain resistant, and does not shed. Colours found in this rug include: Multi, Black, Blue, Cream, Grey, Light Blue, Orange, Yellow, Peach. The primary colour is Multi. This rug is 1/2" thick.