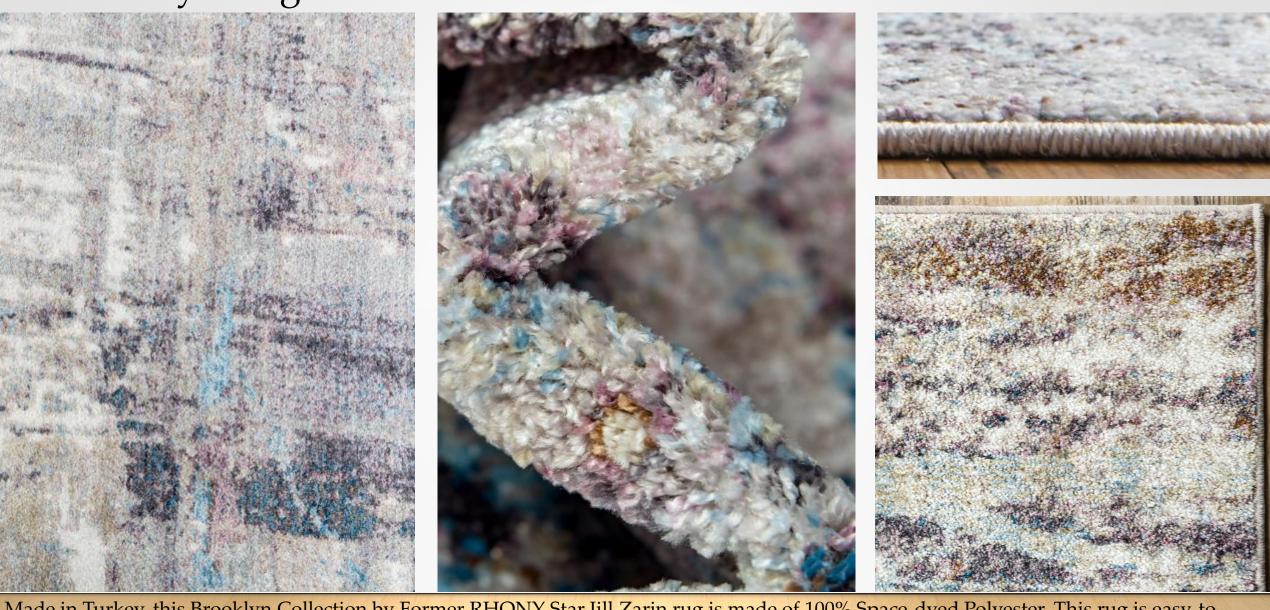

Made in Turkey, this Brooklyn Collection by Former RHONY Star Jill Zarin rug is made of 100% Space-dyed Polyester. This rug is easy-to-clean, stain resistant, and does not shed. Colours found in this rug include: Multi, Black, Blue, Cream, Grey, Light Blue, Orange, Yellow, Peach. The primary colour is Multi. This rug is 1/2" thick.