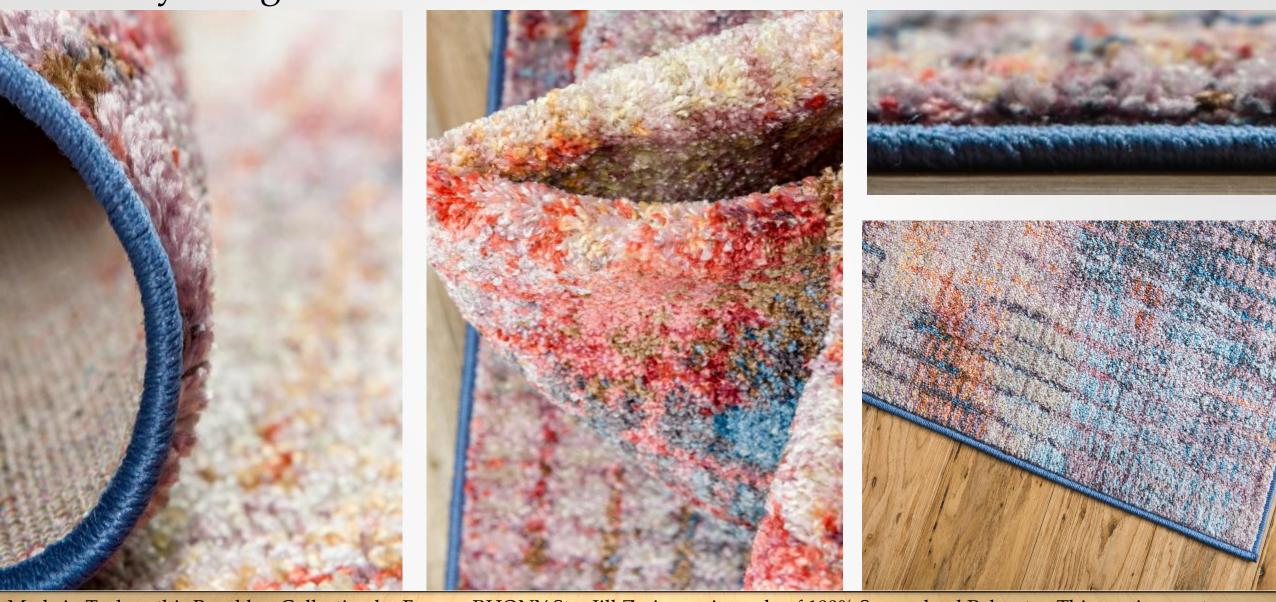

Made in Turkey, this Brooklyn Collection by Former RHONY Star Jill Zarin rug is made of 100% Space-dyed Polyester. This rug is easy-to-clean, stain resistant, and does not shed. Colours found in this rug include: Multi, Beige, Blue, Grey, Orange, Red, Yellow, Violet, Pink, Peach. The primary colour is Multi. This rug is 1/2" thick.