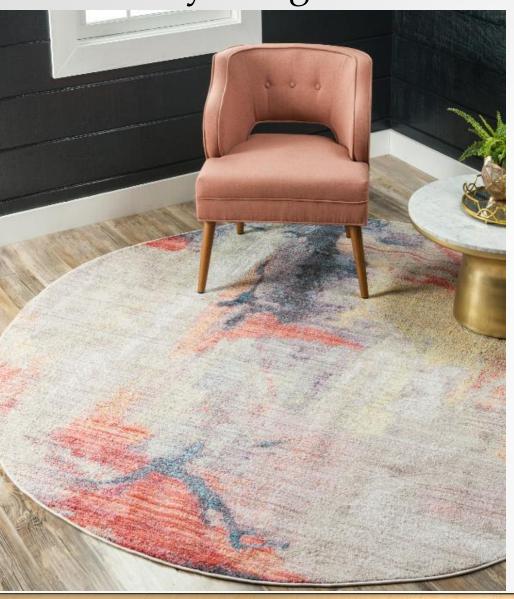

Made in Turkey, this Brooklyn Collection by Former RHONY Star Jill Zarin rug is made of 100% Space-dyed Polyester. This rug is easy-to-clean, stain resistant, and does not shed. Colours found in this rug include: Multi, Beige, Blue, Grey, Orange, Red, Yellow, Violet, Pink, Peach. The primary colour is Multi. This rug is 1/2" thick.