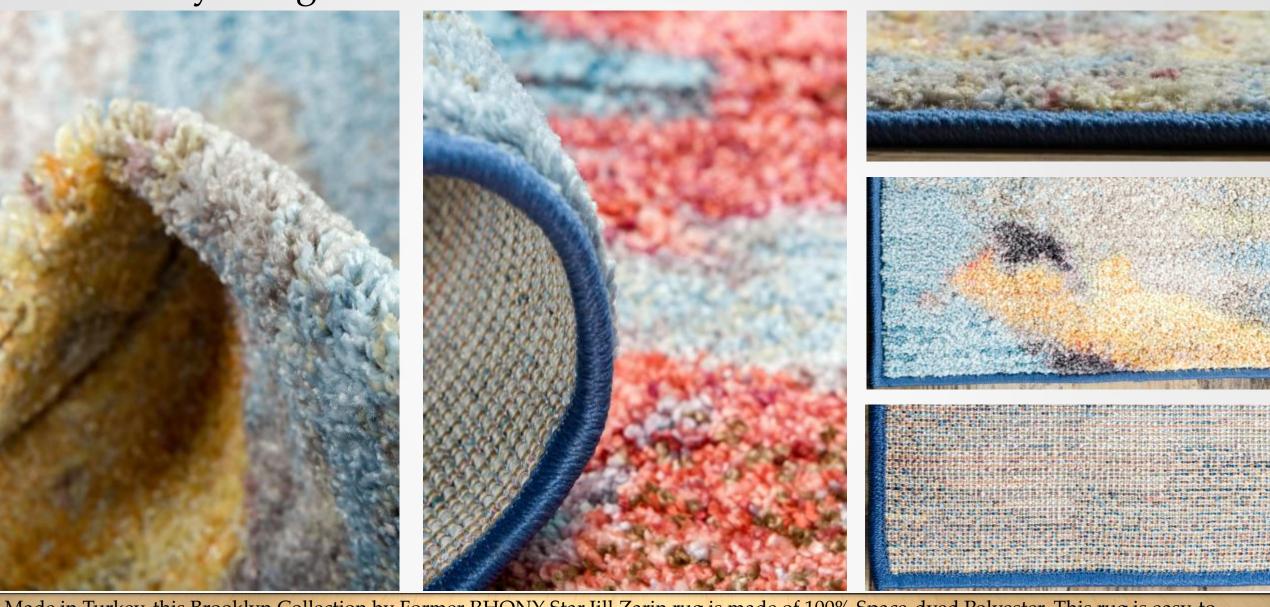

Made in Turkey, this Brooklyn Collection by Former RHONY Star Jill Zarin rug is made of 100% Space-dyed Polyester. This rug is easy-to-clean, stain resistant, and does not shed. Colours found in this rug include: Multi, Black, Blue, Cream, Grey, Light Blue, Orange, Yellow, Peach. The primary colour is Multi. This rug is 1/2" thick.