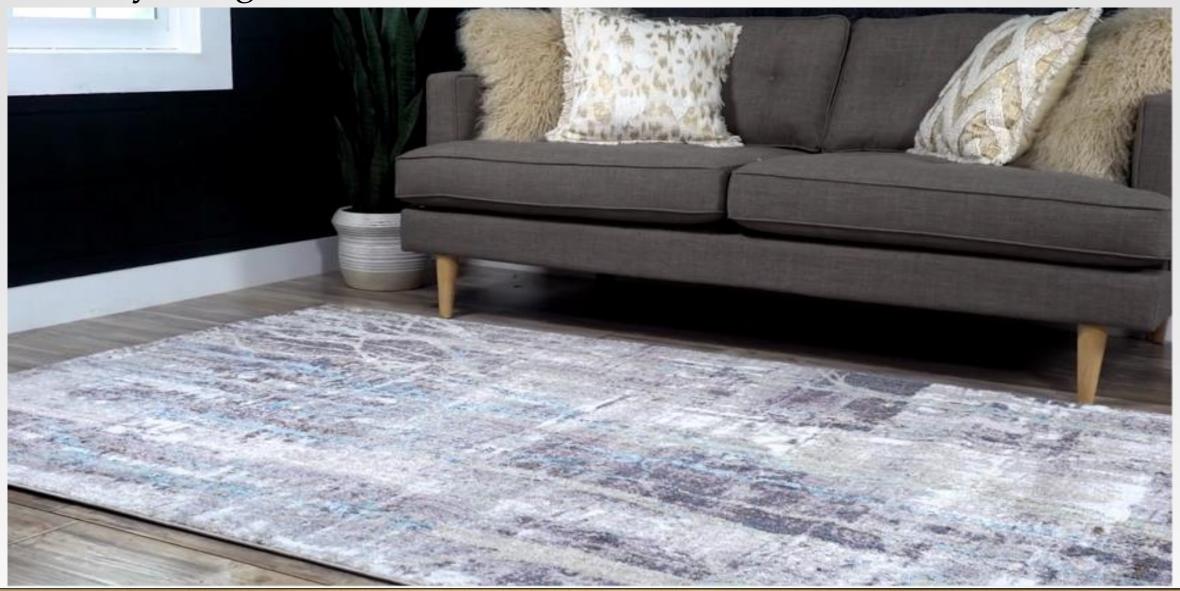

Made in Turkey, this Brooklyn Collection by Former RHONY Star Jill Zarin rug is made of 100% Space-dyed Polyester. This rug is easy-to-clean, stain resistant, and does not shed. Colours found in this rug include: Multi, Black, Blue, Cream, Grey, Light Blue, Orange, Yellow, Peach. The primary colour is Multi. This rug is 1/2" thick.