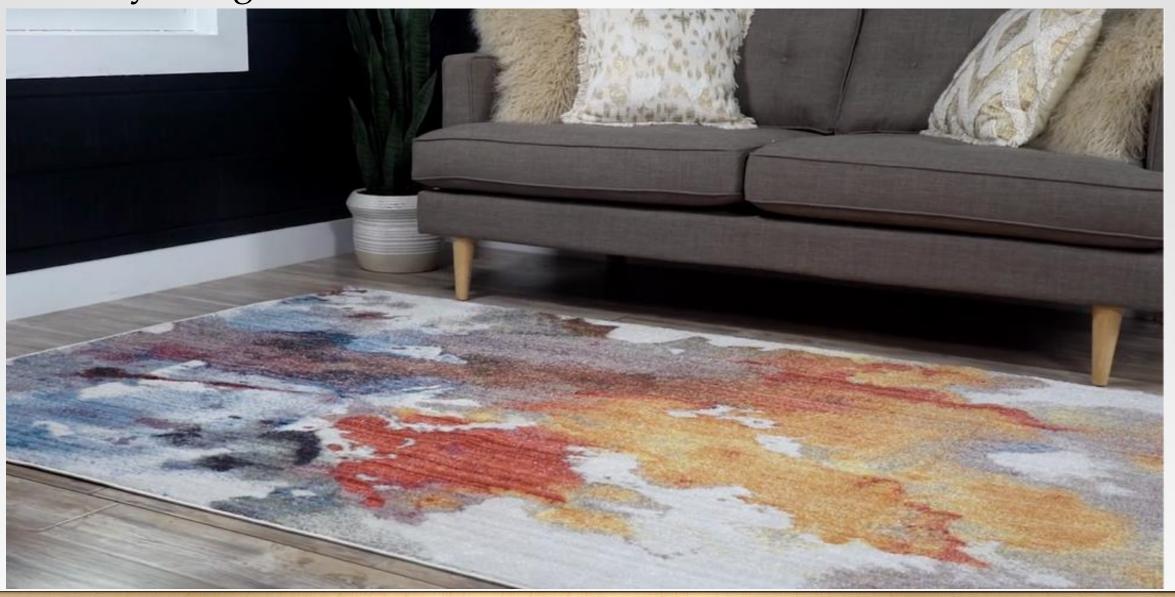

Made in Turkey, this Brooklyn Collection by Former RHONY Star Jill Zarin rug is made of 100% Space-dyed Polyester. This rug is easy-to-clean, stain resistant, and does not shed. Colours found in this rug include: Multi, Black, Blue, Cream, Grey, Light Blue, Orange, Yellow, Peach. The primary colour is Multi. This rug is 1/2" thick.