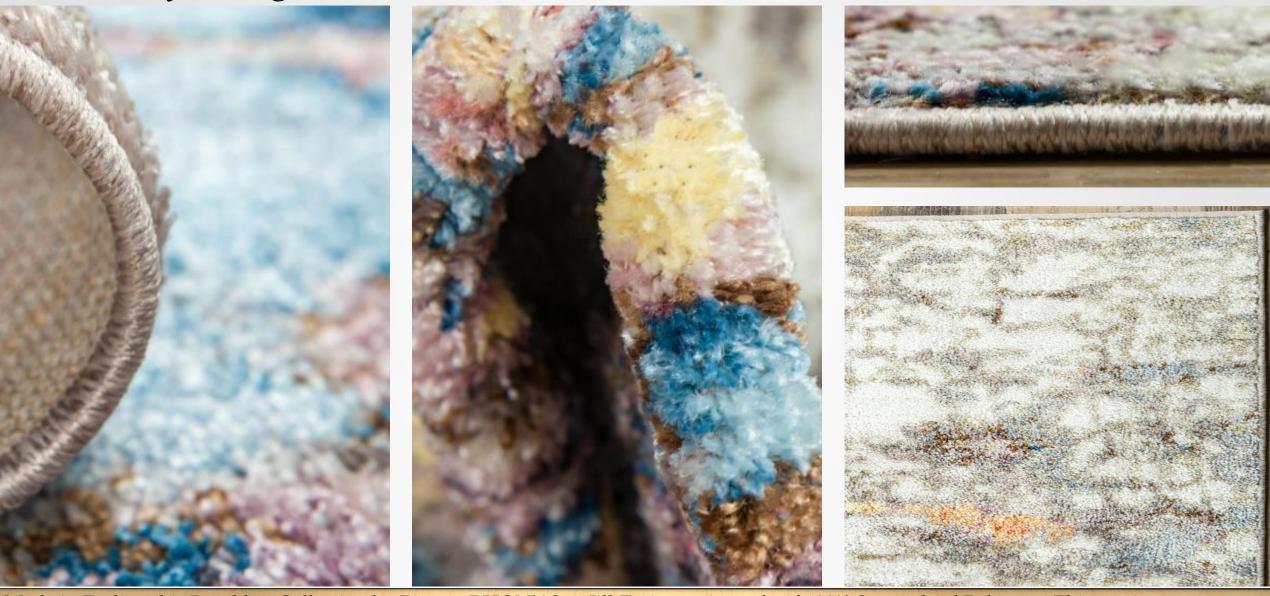

Made in Turkey, this Brooklyn Collection by Former RHONY Star Jill Zarin rug is made of 100% Space-dyed Polyester. This rug is easy-to-clean, stain resistant, and does not shed. Colours found in this rug include: Multi, Black, Blue, Cream, Grey, Light Blue, Orange, Yellow, Peach. The primary colour is Multi. This rug is 1/2" thick.