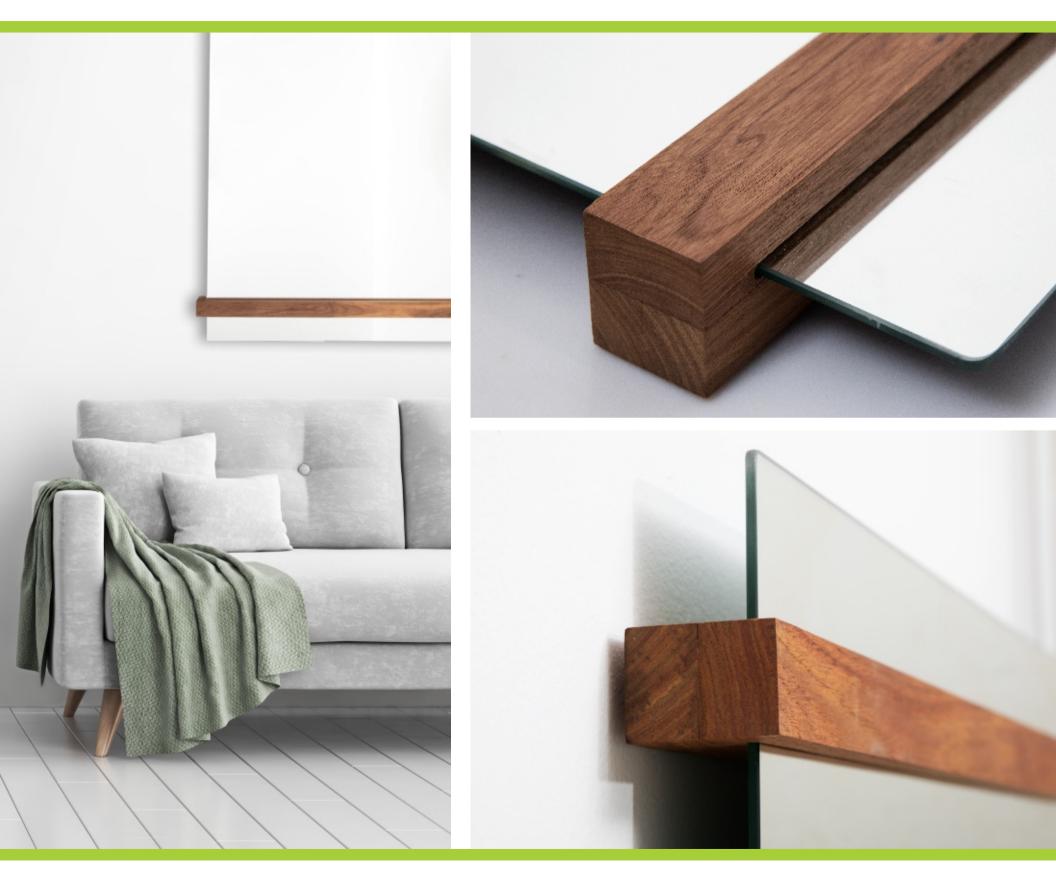

### Pixelsoda – Umuhle (you are beautiful) wall-mounted mirror

Light up any wall space with the Pixelsoda – Umuhle (you are beautiful) wall-mounted mirror.

Framed by two slim bands of solid Walnut or Kaait, the Umuhle mirror is an expression of modern geometric elegance.

The mirror can be mounted horizontally or vertically, making it a perfect pick for over console tables and sofas.

#### **Frame**

- Solid Walnut
- Kaait