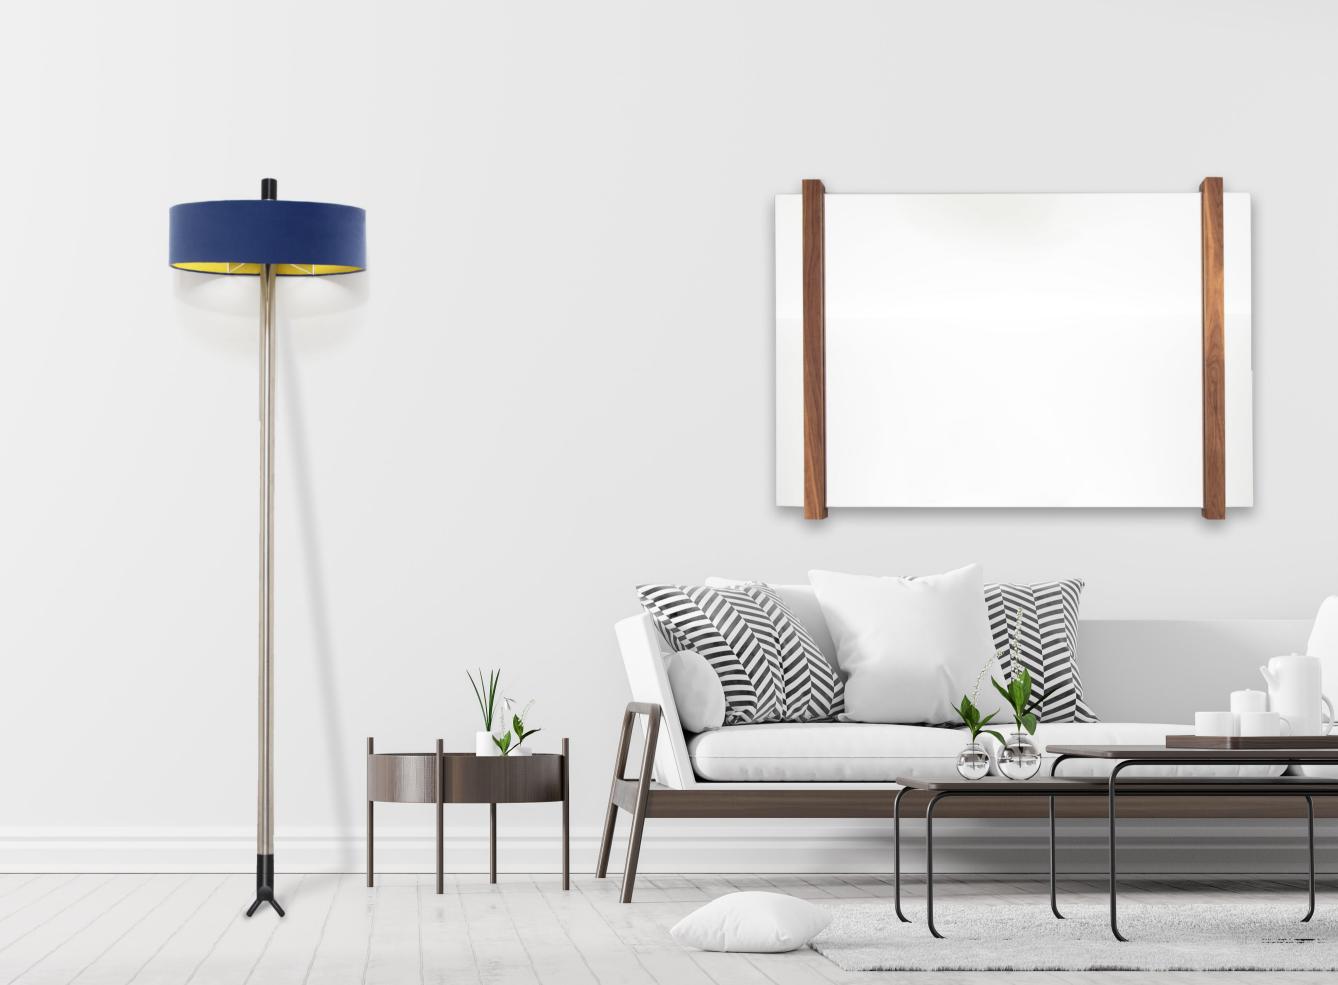

### Pixelsoda – Umuhle (you are beautiful) wall-mounted mirror

Light up any wall space with the Pixelsoda – Umuhle (you are beautiful) wall-mounted mirror.

Framed by two slim bands of solid Walnut or Kaait, the Umuhle mirror is an expression of modern geometric elegance.

Its sleek, clean discreet shapes and modern minimalist design will make a strong, sophisticated statement on any wall in your home. It is not just an object whose sole function is that of a mirror but rather a decorative statement piece.

The mirror can be mounted horizontally or vertically, making it a perfect pick for over console tables and sofas.