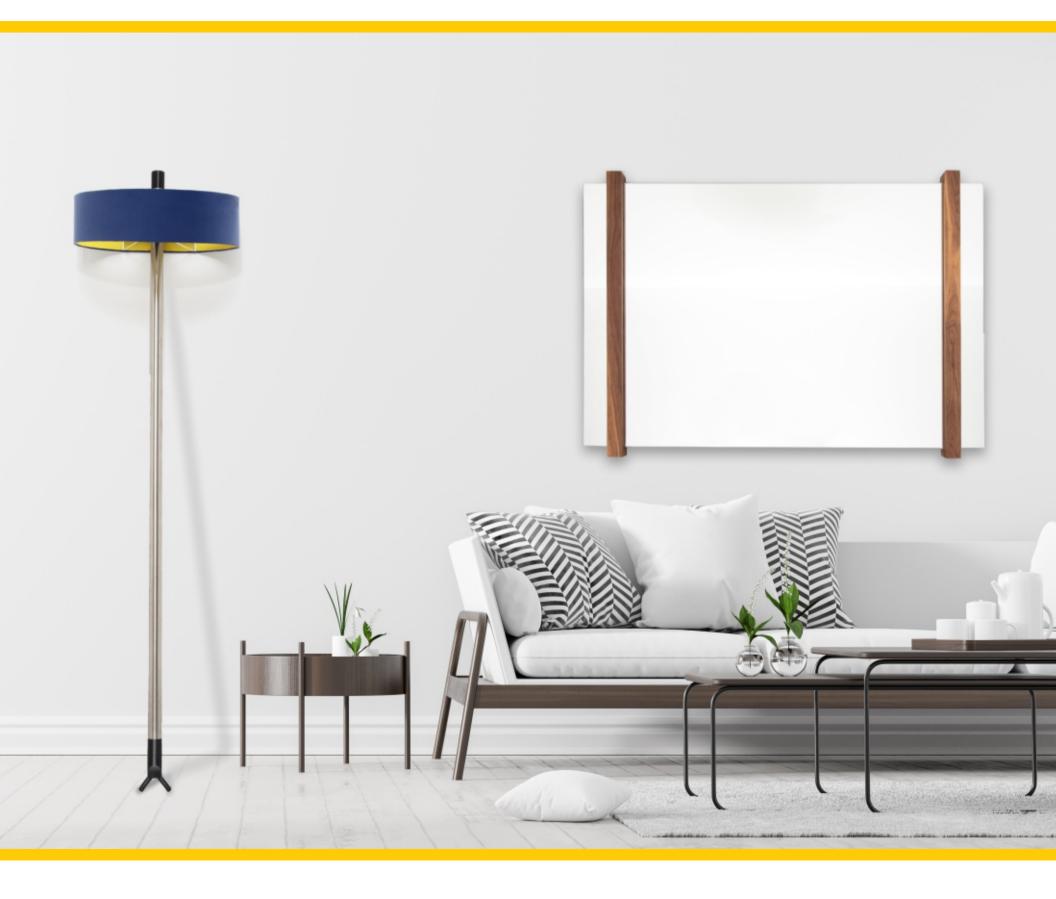

### Pixelsoda – Umuhle (you are beautiful) wall-mounted mirror

Light up any wall space with the Pixelsoda – Umuhle (you are beautiful) wall-mounted mirror.

Framed by two slim bands of solid Walnut or Kaait, the Umuhle mirror is an expression of modern geometric elegance.

Its sleek, clean discreet shapes and modern minimalist design will make a strong, sophisticated statement on any wall in your home. It is not just an object whose sole function is that of a mirror but rather a decorative statement piece.

The mirror can be mounted horizontally or vertically, making it a perfect pick for over console tables and sofas.