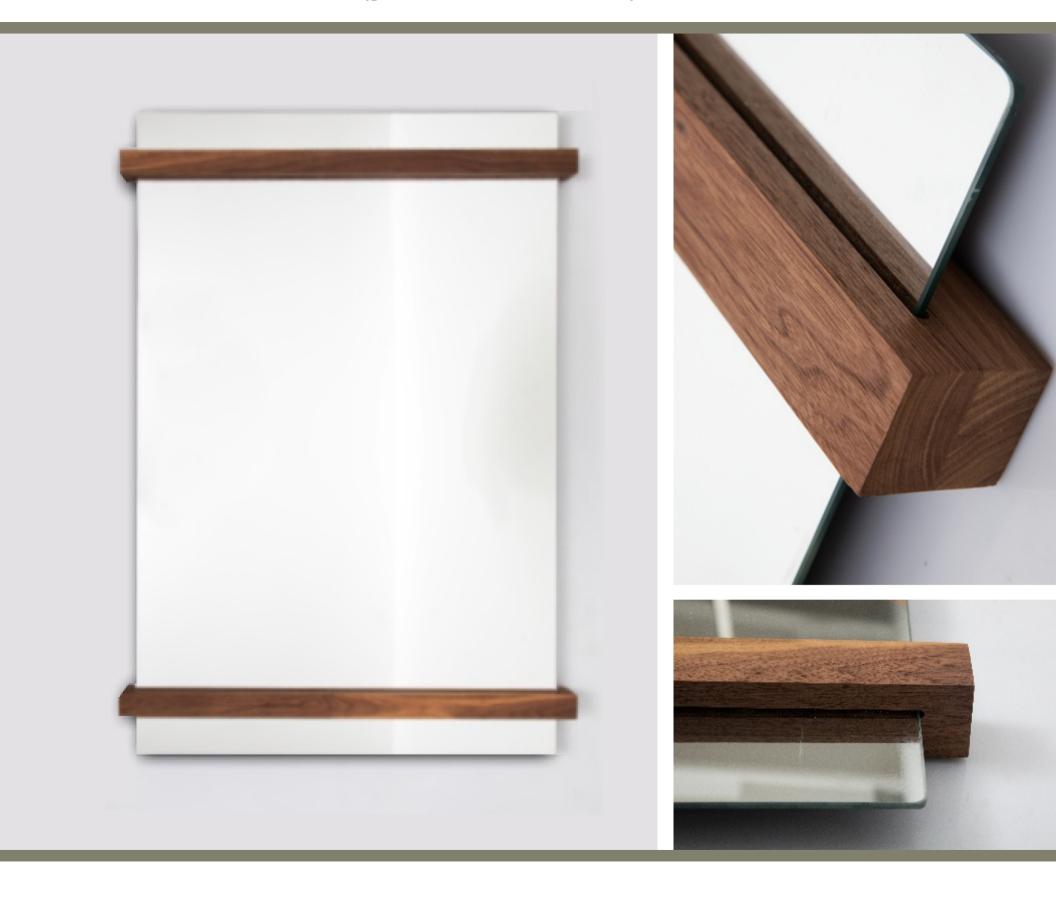

### Pixelsoda – Umuhle (you are beautiful) wall-mounted mirror

Light up any wall space with the Pixelsoda – Umuhle (you are beautiful) wall-mounted mirror.

Framed by two slim bands of solid Walnut or Kaait, the Umuhle mirror is an expression of modern geometric elegance.

#### **Frame**

- Solid Walnut
- Kaait

#### **Sizes**

- 800x1200mm
- 800x1600mm