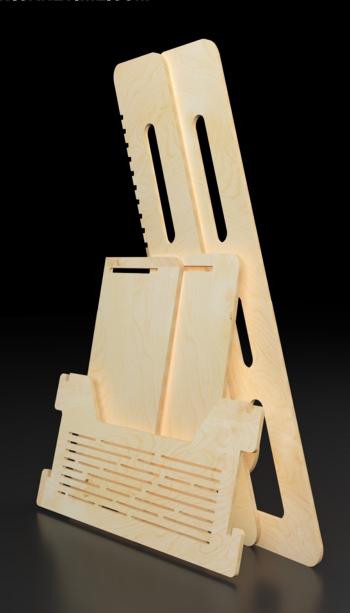

## CREATE.

SLOT FOR SMART PHONE CNC VENTED BASE HIGH QUALITY AND DURABLE VARIOUS FINISHES