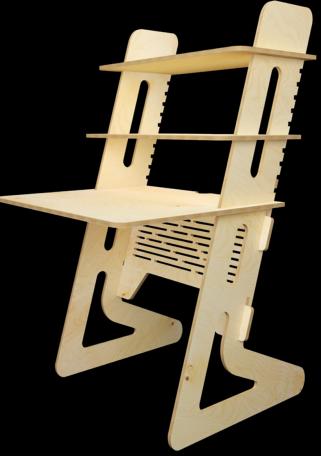

## WORK. COMPACT.

**COMPACT DESK** 

## WORK.

QUICK AND EASY ASSEMBLY COMPACT WORK STATION LONG LASTING VARIOUS FINISHES

**QUALITY BIRCH WOOD FINISH** 