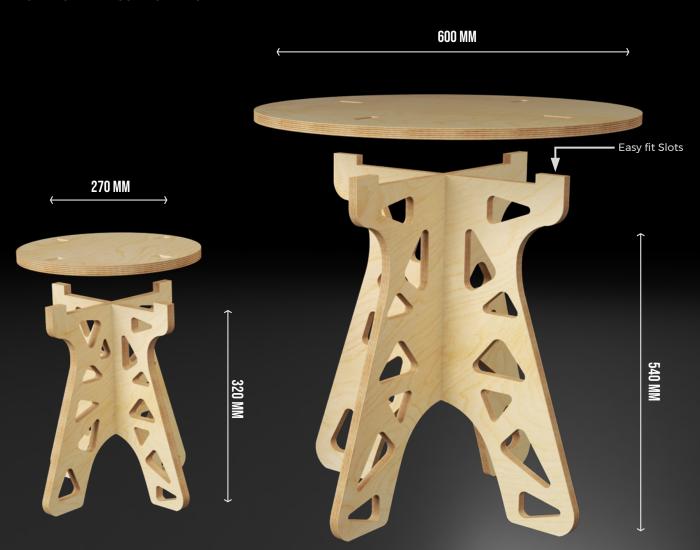

ON
LONG LASTING
VARIOUS FINISHES

TWO OPTIONS AVAILABLE



SITTING & STANDING DESK

### WORK.

QUICK AND EASY ASSEMBLY
STANDING OR SITTING WORK STATION
LONG LASTING
VARIOUS FINISHES





**QUALITY BIRCH WOOD FINISH** 

UNTREATED RAW MDF (SUPER WOOD)
PERFECT PAINT IT YOURSELF DIY PROJECT

SITTING & STANDING DESK

## WORK. COMPACT.



**COMPACT DESK** 

## WORK.

QUICK AND EASY ASSEMBLY COMPACT WORK STATION LONG LASTING VARIOUS FINISHES

**QUALITY BIRCH WOOD FINISH** 



## WORK.

QUICK AND EASY ASSEMBLY NO NAILS OR SCREWS NEEDED MOVABLE SHELF



# WORK.

QUICK AND EASY ASSEMBLY NO NAILS OR SCREWS NEEDED MOVABLE SHELF





# PLAY.

EASY TO SET UP
LEARN AND PLAY
FULLY EQUIPPED WITH
STATIONARY/ CUP HOLDERS



## PLAY.

EASY TO SET UP
LEARN AND PLAY
FULLY EQUIPPED WITH
STATIONARY/ CUP HOLDERS



# WORK.

READY TO GO AND READY TO MOVE FITS IN A CUPBOARD EASY TO PACK UP



**EFFORTLESS TRESTLE TABLE** 

# WORK.

READY TO GO AND READY TO MOVE FITS IN A CUPBOARD EASY TO PACK UP





## ORGANISE.

QUICK AND EASY ASSEMBLY VARIOUS FINISHES SOLID AND LONG LASTING





## CREATE.

MODERN LAPTOP STAND COLOUR OPTIONS AVAILABLE QUALITY BIRCH WOOD FINISH



## CREATE.

SLOT FOR SMART PHONE CNC VENTED BASE HIGH QUALITY AND DURABLE VARIOUS FINISHES



## OPTIONS.

QUALITY CNC CUTTING WORK STATION ACCESSORIES FINISHES AND BRANDING OPTIONS







THANK YOU

**CONTACT US AT:** 

EMAIL - CANE@CANETIME.COM

PHONE - 021 5101072/3

**VISIT - WWW.CANETIME.COM**