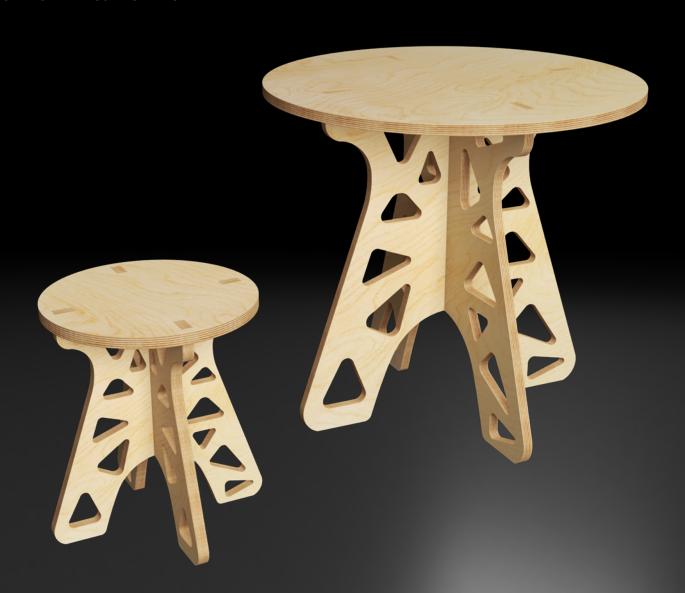

PGRADE.

AUTUMN 2020



# WORK.

QUICK AND EASY ASSEMBLY
STANDING OR SITTING WORK STATION
LONG LASTING
VARIOUS FINISHES

TWO OPTIONS AVAILABLE



SITTING & STANDING DESK

### WORK.

QUICK AND EASY ASSEMBLY
STANDING OR SITTING WORK STATION
LONG LASTING
VARIOUS FINISHES





**QUALITY BIRCH WOOD FINISH** 

UNTREATED RAW MDF (SUPER WOOD)
PERFECT PAINT IT YOURSELF DIY PROJECT

SITTING & STANDING DESK

## WORK. COMPACT.



**COMPACT DESK** 

## WORK.

QUICK AND EASY ASSEMBLY COMPACT WORK STATION LONG LASTING VARIOUS FINISHES

**QUALITY BIRCH WOOD FINISH** 



## WORK.

QUICK AND EASY ASSEMBLY NO NAILS OR SCREWS NEEDED MOVABLE SHELF



# WORK.

QUICK AND EASY ASSEMBLY NO NAILS OR SCREWS NEEDED MOVABLE SHELF





# PLAY.

EASY TO SET UP
LEARN AND PLAY
FULLY EQUIPPED WITH
STATIONARY/ CUP HOLDERS



## PLAY.

EASY TO SET UP
LEARN AND PLAY
FULLY EQUIPPED WITH
STATIONARY/ CUP HOLDERS



# WORK.

READY TO GO AND READY TO MOVE FITS IN A CUPBOARD EASY TO PACK UP



**EFFORTLESS TRESTLE TABLE** 

# WORK.

READY TO GO AND READY TO MOVE FITS IN A CUPBOARD EASY TO PACK UP





## ORGANISE.

QUICK AND EASY ASSEMBLY VARIOUS FINISHES SOLID AND LONG LASTING





## CREATE.

MODERN LAPTOP STAND COLOUR OPTIONS AVAILABLE QUALITY BIRCH WOOD FINISH



## CREATE.

SLOT FOR SMART PHONE CNC VENTED BASE HIGH QUALITY AND DURABLE VARIOUS FINISHES



## OPTIONS.

QUALITY CNC CUTTING WORK STATION ACCESSORIES FINISHES AND BRANDING OPTIONS







THANK YOU

**CONTACT US AT:** 

EMAIL - CANE@CANETIME.COM

PHONE - 021 5101072/3

**VISIT - WWW.CANETIME.COM**