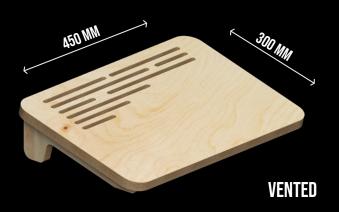

## CREATE.

SLOT FOR SMART PHONE CNC VENTED BASE HIGH QUALITY AND DURABLE VARIOUS FINISHES