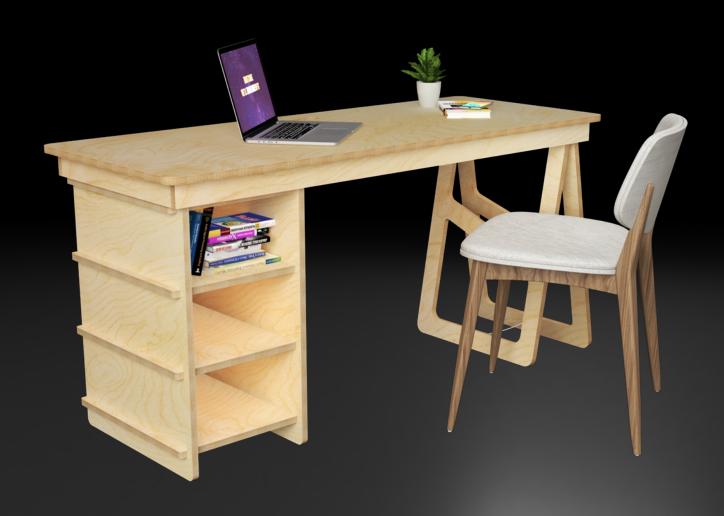

CREATE.
WORK.
PLAY.
LEARN.
ORGANISE.
UPGRADE.

AUTUMN 2020



# WORK.

QUICK AND EASY ASSEMBLY
STANDING OR SITTING WORK STATION
LONG LASTING
VARIOUS FINISHES

TWO OPTIONS AVAILABLE



SITTING & STANDING DESK

### WORK.

QUICK AND EASY ASSEMBLY
STANDING OR SITTING WORK STATION
LONG LASTING
VARIOUS FINISHES





**QUALITY BIRCH WOOD FINISH** 

UNTREATED RAW MDF (SUPER WOOD)
PERFECT PAINT IT YOURSELF DIY PROJECT

SITTING & STANDING DESK

## WORK. COMPACT.



**COMPACT DESK** 

## WORK.

QUICK AND EASY ASSEMBLY COMPACT WORK STATION LONG LASTING VARIOUS FINISHES

**QUALITY BIRCH WOOD FINISH** 



## WORK.

QUICK AND EASY ASSEMBLY NO NAILS OR SCREWS NEEDED MOVABLE SHELF



# WORK.

QUICK AND EASY ASSEMBLY NO NAILS OR SCREWS NEEDED MOVABLE SHELF





# PLAY.

EASY TO SET UP
LEARN AND PLAY
FULLY EQUIPPED WITH
STATIONARY/ CUP HOLDERS



## PLAY.

EASY TO SET UP
LEARN AND PLAY
FULLY EQUIPPED WITH
STATIONARY/ CUP HOLDERS



# WORK.

READY TO GO AND READY TO MOVE FITS IN A CUPBOARD EASY TO PACK UP



**EFFORTLESS TRESTLE TABLE** 

# WORK.

READY TO GO AND READY TO MOVE FITS IN A CUPBOARD EASY TO PACK UP





## ORGANISE.

QUICK AND EASY ASSEMBLY VARIOUS FINISHES SOLID AND LONG LASTING





## CREATE.

MODERN LAPTOP STAND COLOUR OPTIONS AVAILABLE QUALITY BIRCH WOOD FINISH



## CREATE.

SLOT FOR SMART PHONE CNC VENTED BASE HIGH QUALITY AND DURABLE VARIOUS FINISHES



## OPTIONS.

QUALITY CNC CUTTING WORK STATION ACCESSORIES FINISHES AND BRANDING OPTIONS







TH