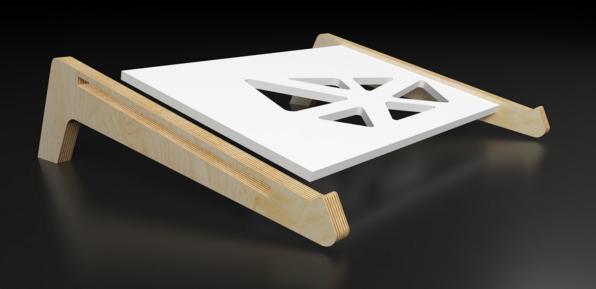

## CREATE.

MODERN LAPTOP STAND COLOUR OPTIONS AVAILABLE QUALITY BIRCH WOOD FINISH

## CREATE.

SLOT FOR SMART PHONE CNC VENTED BASE HIGH QUALITY AND DURABLE VARIOUS FINISHES