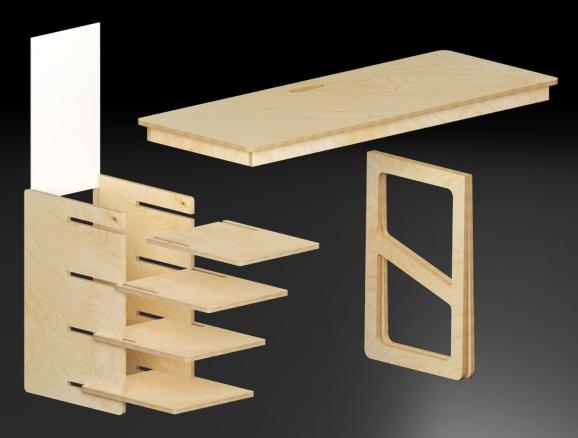

## WORK.

QUICK AND EASY ASSEMBLY NO NAILS OR SCREWS NEEDED MOVABLE SHELF

# WORK.

QUICK AND EASY ASSEMBLY NO NAILS OR SCREWS NEEDED MOVABLE SHELF