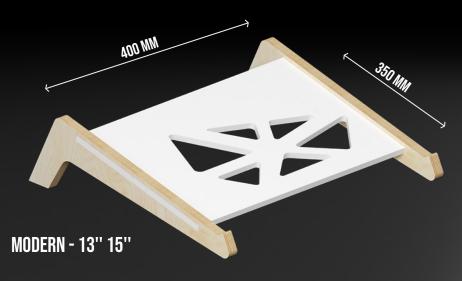

## CREATE.

MODERN LAPTOP STAND COLOUR OPTIONS AVAILABLE QUALITY BIRCH WOOD FINISH