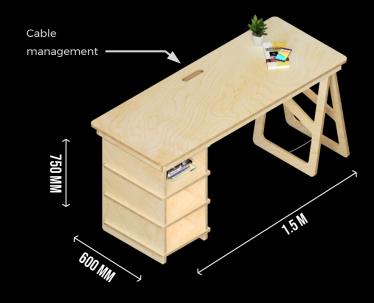

CREATE.
WORK.
PLAY.
LEARN.
ORGANISE.
UPGRADE.

AUTUMN 2020



# WORK.

QUICK AND EASY ASSEMBLY
STANDING OR SITTING WORK STATION
LONG LASTING
VARIOUS FINISHES

TWO OPTIONS AVAILABLE



SITTING & STANDING DESK

### WORK.

QUICK AND EASY ASSEMBLY
STANDING OR SITTING WORK STATION
LONG LASTING
VARIOUS FINISHES





**QUALITY BIRCH WOOD FINISH** 

UNTREATED RAW MDF (SUPER WOOD)
PERFECT PAINT IT YOURSELF DIY PROJECT

SITTING & STANDING DESK

## WORK. COMPACT.



**COMPACT DESK** 

## WORK.

QUICK AND EASY ASSEMBLY COMPACT WORK STATION LONG LASTING VARIOUS FINISHES

**QUALITY BIRCH WOOD FINISH** 



## WORK.

QUICK AND EASY ASSEMBLY NO NAILS OR SCREWS NEEDED MOVABLE SHELF



# WORK.

QUICK AND EASY ASSEMBLY NO NAILS OR SCREWS NEEDED MOVABLE SHELF





# PLAY.

EASY TO SET UP
LEARN AND PLAY
FULLY EQUIPPED WITH
STATIONARY/ CUP HOLDERS



## PLAY.

EASY TO SET UP
LEARN AND PLAY
FULLY EQUIPPED WITH
STATIONARY/ CUP HOLDERS



# WORK.

READY TO GO AND READY TO MOVE FITS IN A CUPBOARD EASY TO PACK UP



**EFFORTLESS TRESTLE TABLE** 

# WORK.

READY TO GO AND READY TO MOVE FITS IN A CUPBOARD EASY TO PACK UP





## ORGANISE.

QUICK AND EASY ASSEMBLY VARIOUS FINISHES SOLID AND LONG LASTING





## CREATE.

MODERN LAPTOP STAND COLOUR OPTIONS AVAILABLE QUALITY BIRCH WOOD FINISH



## CREATE.

SLOT FOR SMART PHONE CNC VENTED BASE HIGH QUALITY AND DURABLE VARIOUS FINISHES



## OPTIONS.

QUALITY CNC CUTTING WORK STATION ACCESSORIES FINISHES AND BRANDING OPTIONS







THANK YOU

**CONTACT US AT:** 

EMAIL - CANE@CANETIME.COM

PHONE - 021 5101072