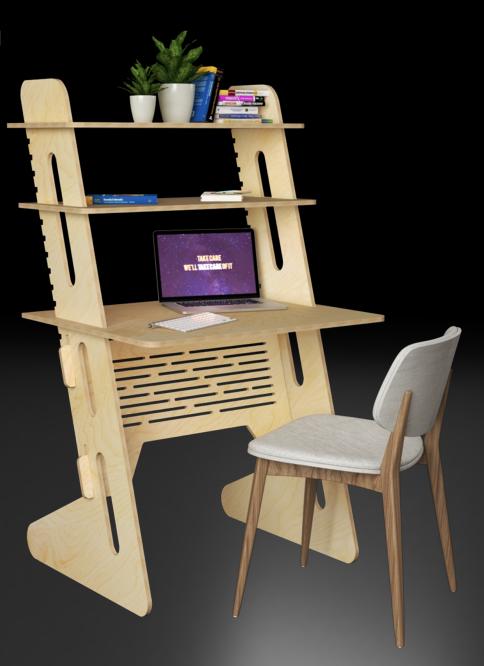

## WORK. COMPACT.

**COMPACT DESK** 

## WORK.

QUICK AND EASY ASSEMBLY COMPACT WORK STATION LONG LASTING VARIOUS FINISHES

**QUALITY BIRCH WOOD FINISH** 