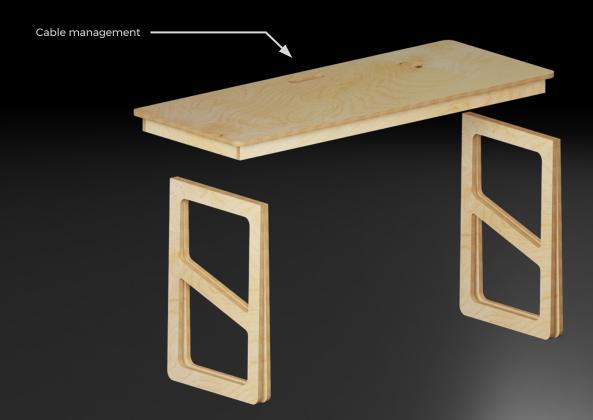

# WORK.

READY TO GO AND READY TO MOVE FITS IN A CUPBOARD EASY TO PACK UP

**EFFORTLESS TRESTLE TABLE** 

# WORK.

READY TO GO AND READY TO MOVE FITS IN A CUPBOARD EASY TO PACK UP