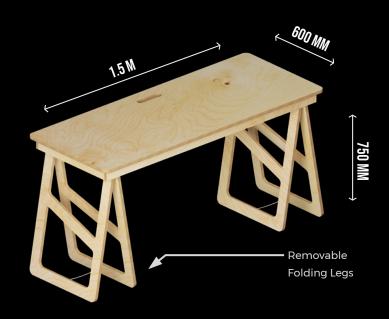

# WORK.

READY TO GO AND READY TO MOVE FITS IN A CUPBOARD EASY TO PACK UP

**EFFORTLESS TRESTLE TABLE** 

# WORK.

READY TO GO AND READY TO MOVE FITS IN A CUPBOARD EASY TO PACK UP