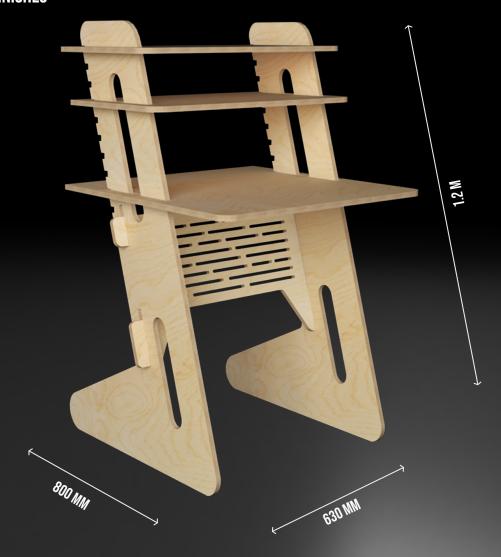

## WORK.

QUICK AND EASY ASSEMBLY COMPACT WORK STATION LONG LASTING VARIOUS FINISHES

**QUALITY BIRCH WOOD FINISH** 