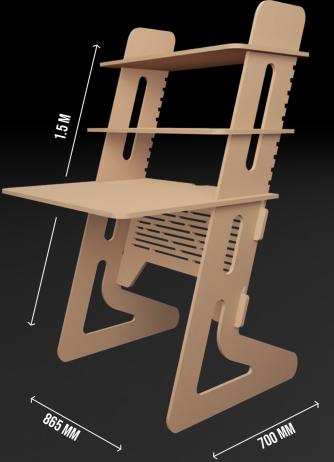

## WORK. COMPACT.

**COMPACT DESK** 

## WORK.

QUICK AND EASY ASSEMBLY COMPACT WORK STATION LONG LASTING VARIOUS FINISHES

**QUALITY BIRCH WOOD FINISH** 