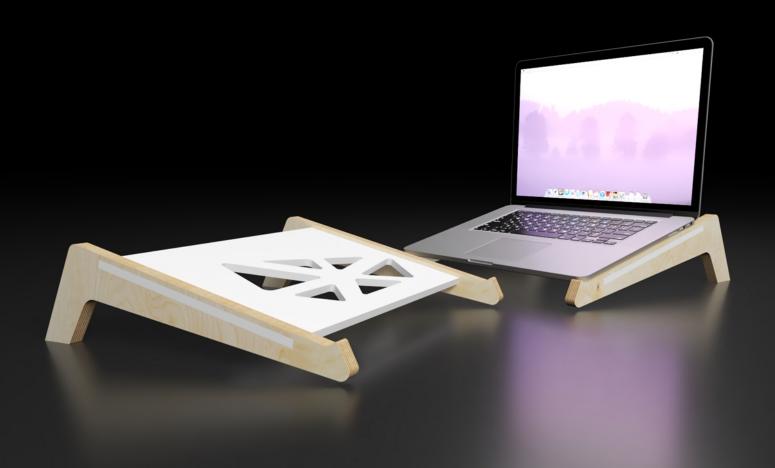

## CREATE.

MODERN LAPTOP STAND COLOUR OPTIONS AVAILABLE QUALITY BIRCH WOOD FINISH

## CREATE.

SLOT FOR SMART PHONE CNC VENTED BASE HIGH QUALITY AND DURABLE VARIOUS FINISHES