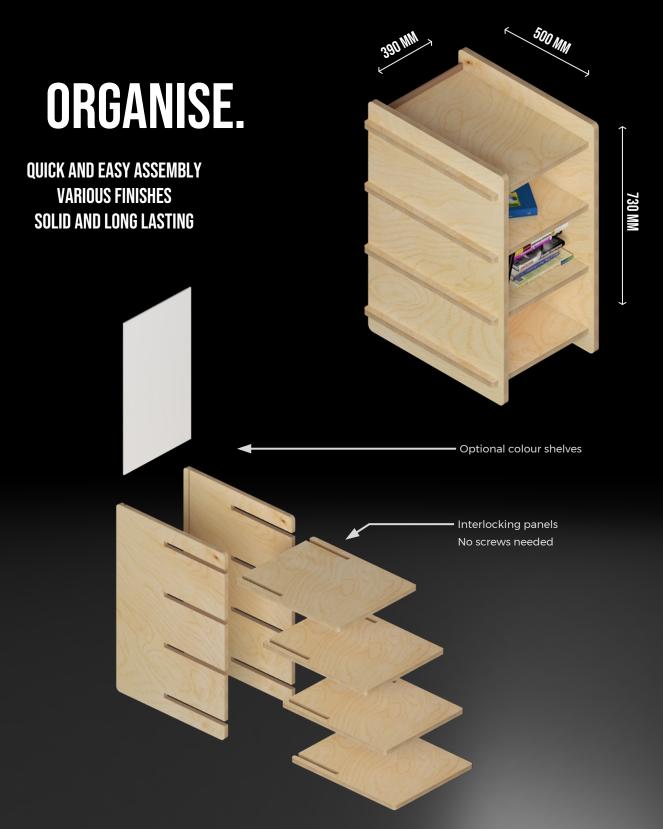

RSELF DIY PROJECT

SITTING & STANDING DESK

## WORK. COMPACT.



**COMPACT DESK** 

## WORK.

QUICK AND EASY ASSEMBLY COMPACT WORK STATION LONG LASTING VARIOUS FINISHES

**QUALITY BIRCH WOOD FINISH** 



## WORK.

QUICK AND EASY ASSEMBLY NO NAILS OR SCREWS NEEDED MOVABLE SHELF



# WORK.

QUICK AND EASY ASSEMBLY NO NAILS OR SCREWS NEEDED MOVABLE SHELF





# PLAY.

EASY TO SET UP
LEARN AND PLAY
FULLY EQUIPPED WITH
STATIONARY/ CUP HOLDERS



## PLAY.

EASY TO SET UP
LEARN AND PLAY
FULLY EQUIPPED WITH
STATIONARY/ CUP HOLDERS



# WORK.

READY TO GO AND READY TO MOVE FITS IN A CUPBOARD EASY TO PACK UP



**EFFORTLESS TRESTLE TABLE** 

# WORK.

READY TO GO AND READY TO MOVE FITS IN A CUPBOARD EASY TO PACK UP





## ORGANISE.

QUICK AND EASY ASSEMBLY VARIOUS FINISHES SOLID AND LONG LASTING





## CREATE.

MODERN LAPTOP STAND COLOUR OPTIONS AVAILABLE QUALITY BIRCH WOOD FINISH



## CREATE.

SLOT FOR SMART PHONE CNC VENTED BASE HIGH QUALITY AND DURABLE VARIOUS FINISHES



## OPTIONS.

QUALITY CNC CUTTING WORK STATION ACCESSORIES FINISHES AND BRANDING OPTIONS







THANK YOU

**CONTACT US AT:** 

EMAIL - CANE@CANETIME.COM

PHONE - 021 5101072/3

**VISIT - WWW.CANETIME.COM**