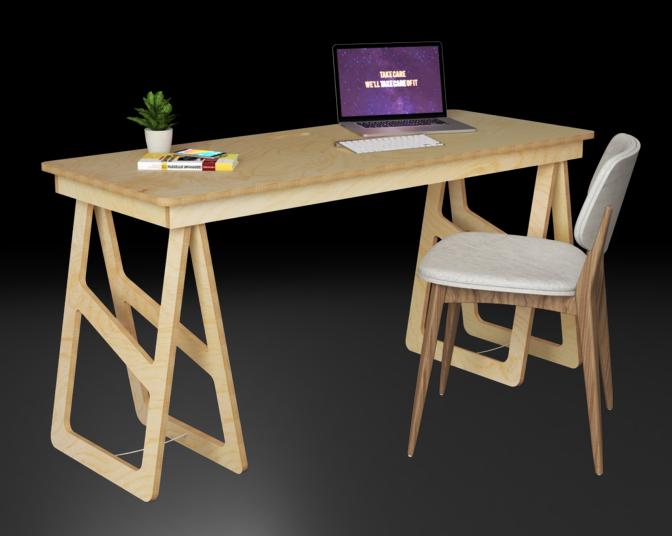

# WORK.

READY TO GO AND READY TO MOVE FITS IN A CUPBOARD EASY TO PACK UP

**EFFORTLESS TRESTLE TABLE** 

# WORK.

READY TO GO AND READY TO MOVE FITS IN A CUPBOARD EASY TO PACK UP