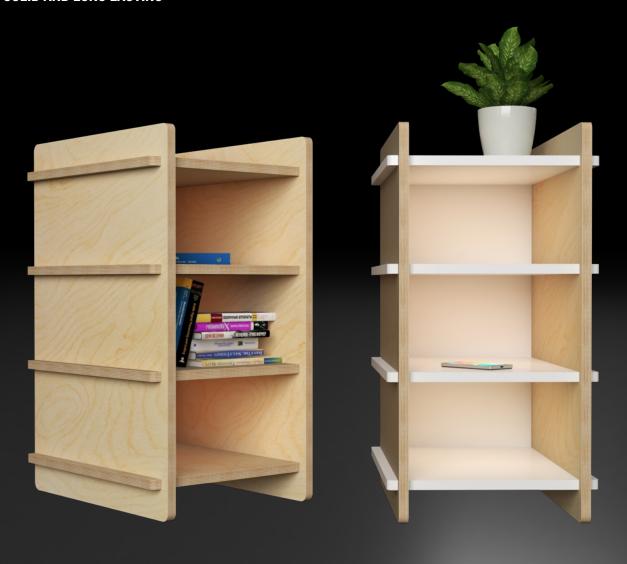

OURSELF DIY PROJECT

SITTING & STANDING DESK

## WORK. COMPACT.



**COMPACT DESK** 

## WORK.

QUICK AND EASY ASSEMBLY COMPACT WORK STATION LONG LASTING VARIOUS FINISHES

**QUALITY BIRCH WOOD FINISH** 



## WORK.

QUICK AND EASY ASSEMBLY NO NAILS OR SCREWS NEEDED MOVABLE SHELF



# WORK.

QUICK AND EASY ASSEMBLY NO NAILS OR SCREWS NEEDED MOVABLE SHELF





# PLAY.

EASY TO SET UP
LEARN AND PLAY
FULLY EQUIPPED WITH
STATIONARY/ CUP HOLDERS



## PLAY.

EASY TO SET UP
LEARN AND PLAY
FULLY EQUIPPED WITH
STATIONARY/ CUP HOLDERS



# WORK.

READY TO GO AND READY TO MOVE FITS IN A CUPBOARD EASY TO PACK UP



**EFFORTLESS TRESTLE TABLE** 

# WORK.

READY TO GO AND READY TO MOVE FITS IN A CUPBOARD EASY TO PACK UP





## ORGANISE.

QUICK AND EASY ASSEMBLY VARIOUS FINISHES SOLID AND LONG LASTING





## CREATE.

MODERN LAPTOP STAND COLOUR OPTIONS AVAILABLE QUALITY BIRCH WOOD FINISH



## CREATE.

SLOT FOR SMART PHONE CNC VENTED BASE HIGH QUALITY AND DURABLE VARIOUS FINISHES



## OPTIONS.

QUALITY CNC CUTTING WORK STATION ACCESSORIES FINISHES AND BRANDING OPTIONS







THANK YOU

**CONTACT US AT:** 

EMAIL - CANE@CANETIME.COM

PHONE - 021 5101072/3

**VISIT - WWW.CANETIME.COM**