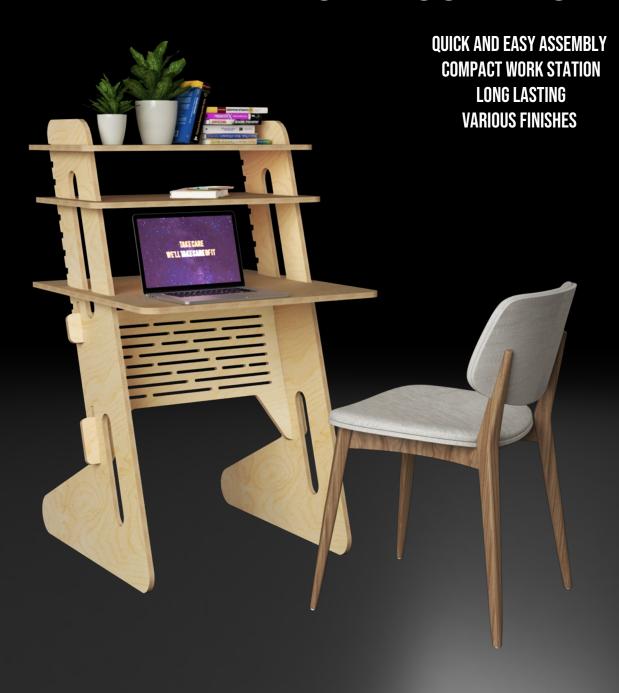

## WORK.

QUICK AND EASY ASSEMBLY COMPACT WORK STATION LONG LASTING VARIOUS FINISHES

**QUALITY BIRCH WOOD FINISH** 