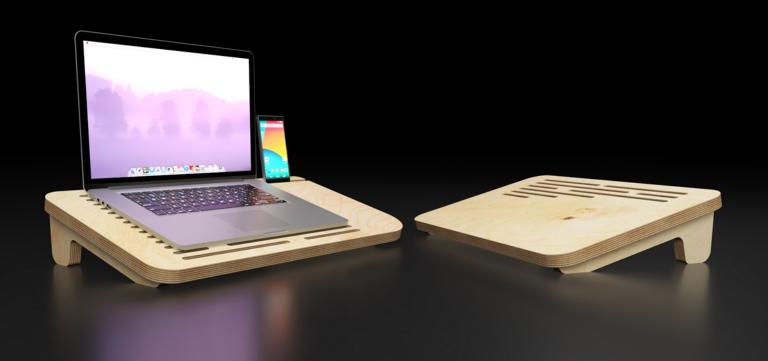

## CREATE.

MODERN LAPTOP STAND COLOUR OPTIONS AVAILABLE QUALITY BIRCH WOOD FINISH

## CREATE.

SLOT FOR SMART PHONE CNC VENTED BASE HIGH QUALITY AND DURABLE VARIOUS FINISHES