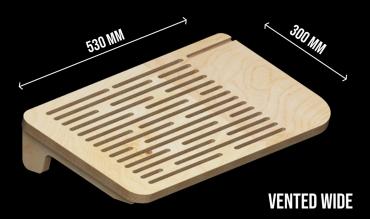

## CREATE.

SLOT FOR SMART PHONE CNC VENTED BASE HIGH QUALITY AND DURABLE VARIOUS FINISHES