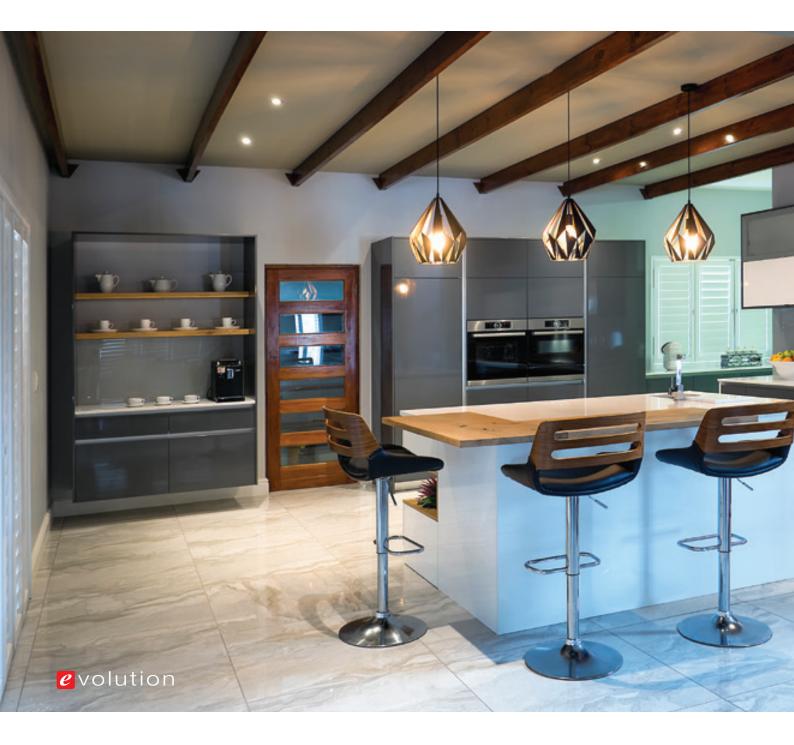

#### All domestic storage solutions

Your one-stop-shop for kitchens, built-in cupboards, vanities, studies and bars.

Easylife Kitchens is proud to showcase the latest European design trends incorporating space-saving wall and floor units. volution covers every aspect of modern kitchen design, from deeper wall units, and floor units with standard drawers, pot drawers and internal drawers. This is contemporary European technology at its best, resulting in the perfect combination of space and mobility to maximise an efficient workflow in the kitchen.