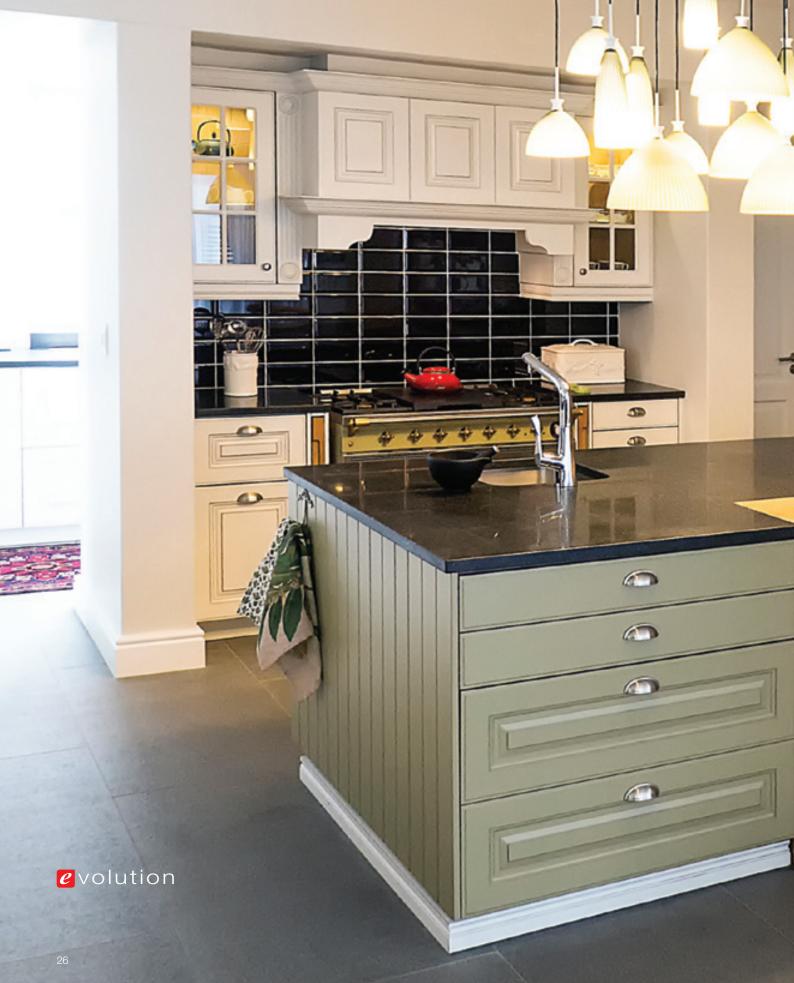

#### All domestic storage solutions

Your one-stop-shop for kitchens, built-in cupboards, vanities, studies and bars.

Easylife Kitchens is proud to showcase the latest European design trends incorporating space-saving wall and floor units. volution covers every aspect of modern kitchen design, from deeper wall units, and floor units with standard drawers, pot drawers and internal drawers. This is contemporary European technology at its best, resulting in the perfect combination of space and mobility to maximise an efficient workflow in the kitchen.