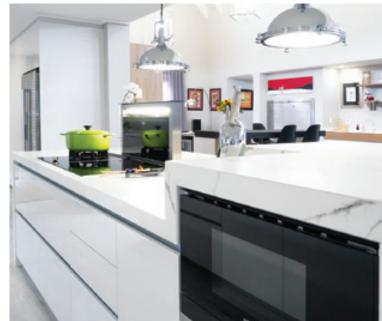

vanities, studies and bars.

Easylife Kitchens is proud to showcase the latest European design trends incorporating space-saving wall and floor units. volution covers every aspect of modern kitchen design, from deeper wall units, and floor units with standard drawers, pot drawers and internal drawers. This is contemporary European technology at its best, resulting in the perfect combination of space and mobility to maximise an efficient workflow in the kitchen.









| Modern       | 6  |
|--------------|----|
| Contemporary | 16 |
| Country      | 27 |
|              |    |
| Bedrooms     | 37 |
| Vanities     | 42 |
| Studies      | 46 |
| Bars         | 51 |
| Living       | 54 |

Proudly featuring Jo-Ann Strauss, Easylife Kitchens Brand Ambassador.





# modern





























## contemporary













10

L

6

.....

0 0 0

00









































































# Dars

























# NOTES

| <br> |
|------|
|      |
|      |
| <br> |
|      |
| <br> |
|      |
|      |
| <br> |
|      |
| <br> |
|      |
|      |
| <br> |
|      |
|      |
|      |
|      |
|      |
|      |
|      |
|      |
|      |
|      |
|      |
| <br> |
| <br> |
|      |
| <br> |
|      |
| <br> |
|      |



### 2 Year Kitchen Guarantee

### **Quality advantage**

At Easylife Kitchens we do not compromise on quality and use only first-grade materials. Easylife Kitchens offer a two-year guarantee on materials and workmanship, and a lifetime guarantee on Blum hinges and runners.

## **STYLISH SOPHISTICATION.** TIMELESS ELEGA