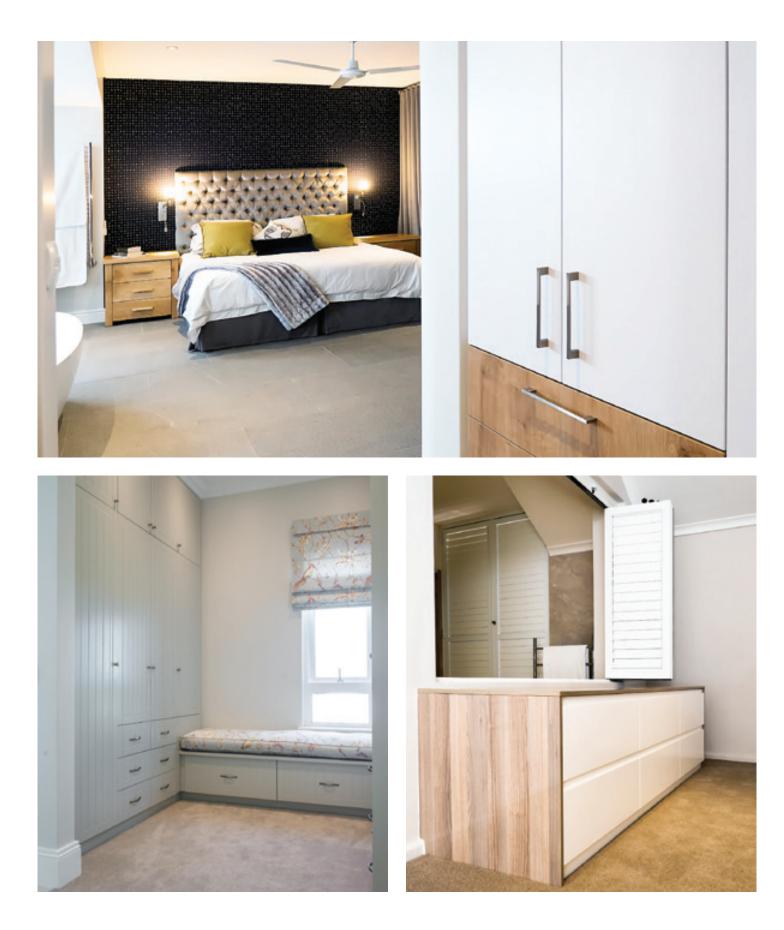

#### All domestic storage solutions

Your one-stop-shop for kitchens, built-in cupboards, vanities, studies and bars.

Easylife Kitchens is proud to showcase the latest European design trends incorporating space-saving wall and floor units. volution covers every aspect of modern kitchen design, from deeper wall units, and floor units with standard drawers, pot drawers and internal drawers. This is contemporary European technology at its best, resulting in the perfect combination of space and mobility to maximise an efficient workflow in the kitchen.