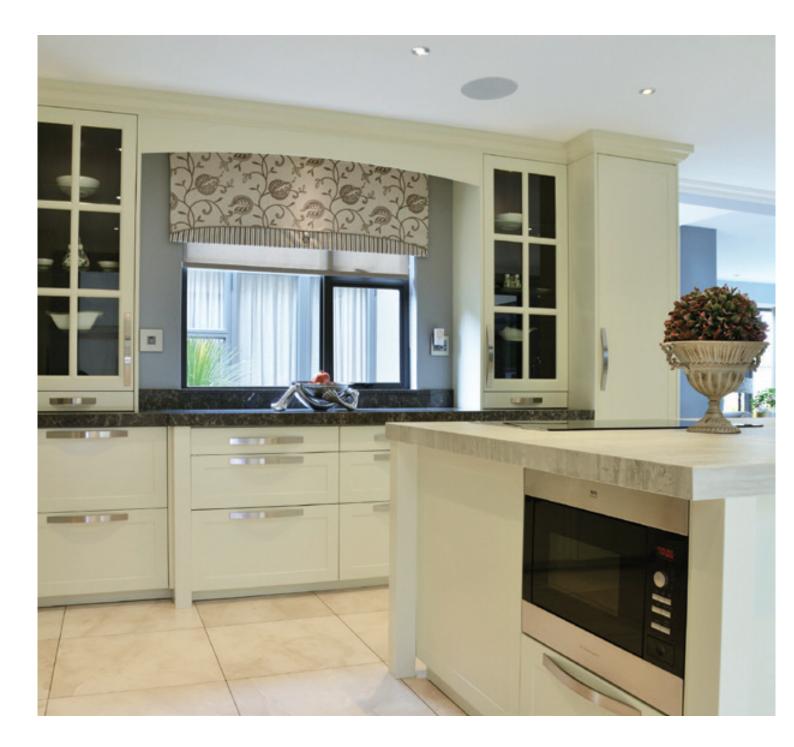

e Kitchens is proud to showcase the latest European design trends incorporating space-saving wall and floor units. volution covers every aspect of modern kitchen design, from deeper wall units, and floor units with standard drawers, pot drawers and internal drawers. This is contemporary European technology at its best, resulting in the perfect combination of space and mobility to maximise an efficient workflow in the kitchen.









| Modern       | 6  |
|--------------|----|
| Contemporary | 16 |
| Country      | 27 |
|              |    |
| Bedrooms     | 37 |
| Vanities     | 42 |
| Studies      | 46 |
| Bars         | 51 |
| Living       | 54 |

Proudly featuring Jo-Ann Strauss, Easylife Kitchens Brand Ambassador.





# modern





























## contemporary













10

L

6

.....

0 0 0

00









































































# Dars

























# NOTES

| <br> |
|------|
|      |
|      |
| <br> |
|      |
| <br> |
|      |
|      |
| <br> |
|      |
| <br> |
|      |
|      |
| <br> |
|      |
|      |
|      |
|      |
|      |
|      |
|      |
|      |
|      |
|      |
|      |
| <br> |
| <br> |
|      |
| <br> |
|      |
| <br> |
|      |



### 2 Year Kitchen Guarantee

### **Quality advantage**

At Easylife Kitchens we do not compromise on quality and use only first-grade materials. Easylife Kitchens offer a two-year guarantee on materials and workmanship, and a lifetime guarantee on Blum hinges and runners.

## **STYLISH SOPHISTICATION.** TIMELESS ELEGANCE.

We do more than kitchens. At Ea