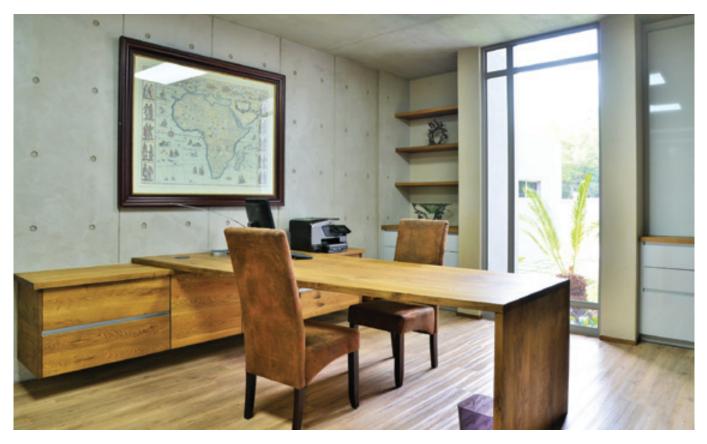

#### All domestic storage solutions

Your one-stop-shop for kitchens, built-in cupboards, vanities, studies and bars.

Easylife Kitchens is proud to showcase the latest European design trends incorporating space-saving wall and floor units. volution covers every aspect of modern kitchen design, from deeper wall units, and floor units with standard drawers, pot drawers and internal drawers. This is contemporary European technology at its best, resulting in the perfect combination of space and mobility to maximise an efficient workflow in the kitchen.