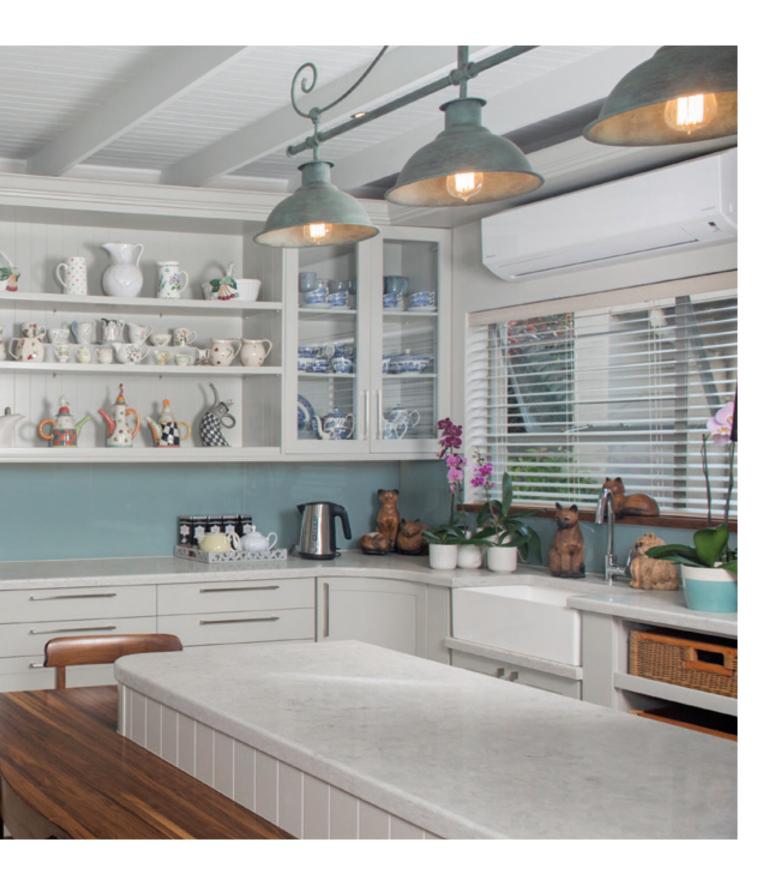

| Modern       | 6  |
|--------------|----|
| Contemporary | 16 |
| Country      | 27 |
|              |    |
| Bedrooms     | 37 |
| Vanities     | 42 |
| Studies      | 46 |
| Bars         | 51 |
| Living       | 54 |