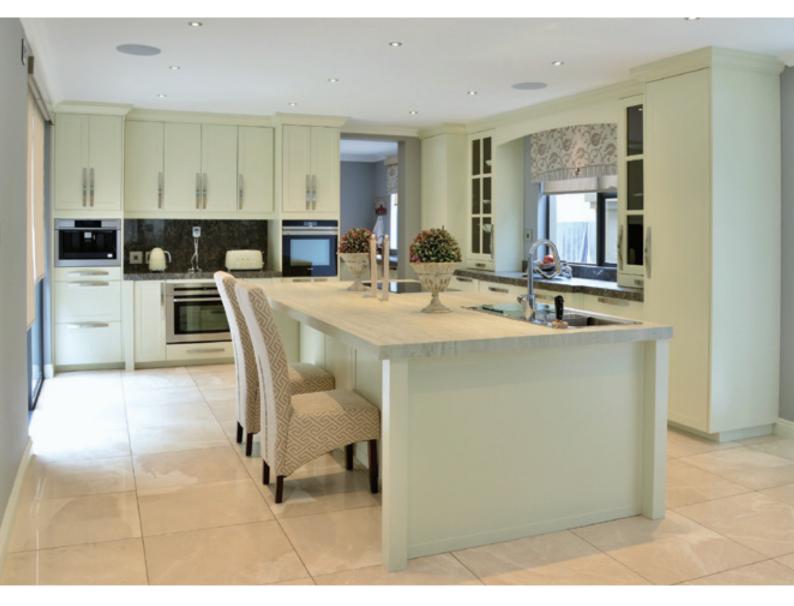

ife Kitchens is proud to showcase the latest European design trends incorporating space-saving wall and floor units. volution covers every aspect of modern kitchen design, from deeper wall units, and floor units with standard drawers, pot drawers and internal drawers. This is contemporary European technology at its best, resulting in the perfect combination of space and mobility to maximise an efficient workflow in the kitchen.









| Modern       | 6  |
|--------------|----|
| Contemporary | 16 |
| Country      | 27 |
|              |    |
| Bedrooms     | 37 |
| Vanities     | 42 |
| Studies      | 46 |
| Bars         | 51 |
| Living       | 54 |

Proudly featuring Jo-Ann Strauss, Easylife Kitchens Brand Ambassador.





# modern





























## contemporary













10

L

6

.....

0 0 0

00









































































# Dars

























# NOTES

| <br> |
|------|
|      |
|      |
| <br> |
|      |
| <br> |
|      |
|      |
| <br> |
|      |
| <br> |
|      |
|      |
| <br> |
|      |
|      |
|      |
|      |
|      |
|      |
|      |
|      |
|      |
|      |
|      |
| <br> |
| <br> |
|      |
| <br> |
|      |
| <br> |
|      |



### 2 Year Kitchen Guarantee

### **Quality advantage**

At Easylife Kitchens we do not compromise on quality and use only first-grade materials. Easylife Kitchens offer a two-year guarantee on materials and workmanship, and a lifetime guarantee on Blum hinges and runners.

## **STYLISH SOPHISTICATION.** TIMELESS ELEGANCE.

We do more than kitchens. At