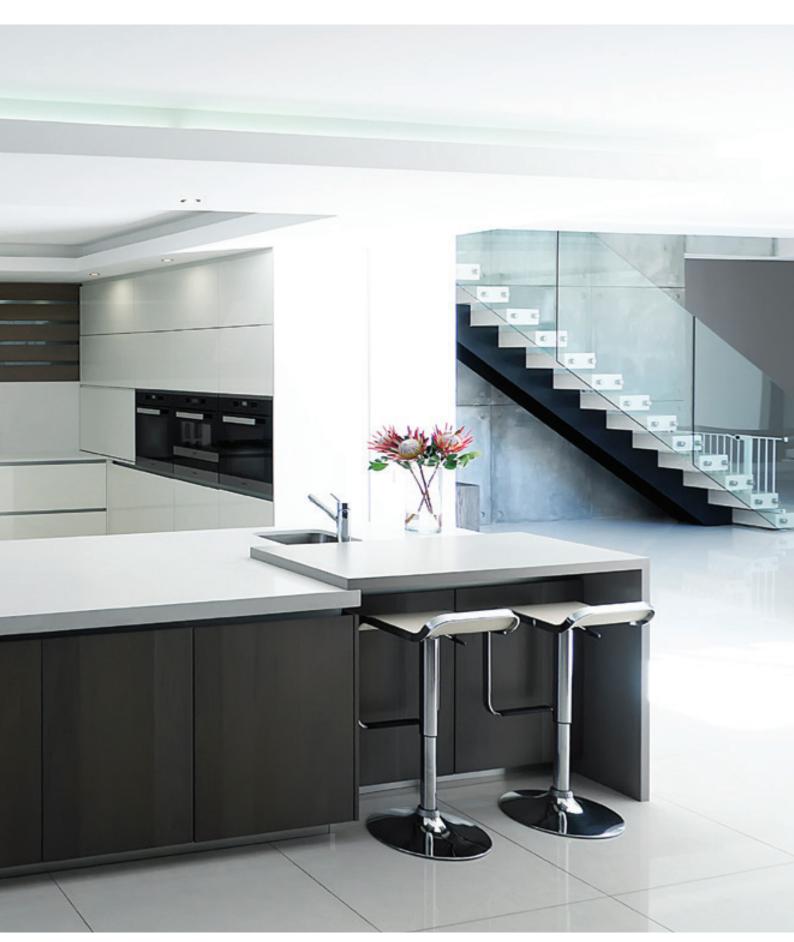

#### All domestic storage solutions

Your one-stop-shop for kitchens, built-in cupboards, vanities, studies and bars.

Easylife Kitchens is proud to showcase the latest European design trends incorporating space-saving wall and floor units. volution covers every aspect of modern kitchen design, from deeper wall units, and floor units with standard drawers, pot drawers and internal drawers. This is contemporary European technology at its best, resulting in the perfect combination of space and mobility to maximise an efficient workflow in the kitchen.

# modern

## contemporary

10

L

6

.....

0 0 0

00