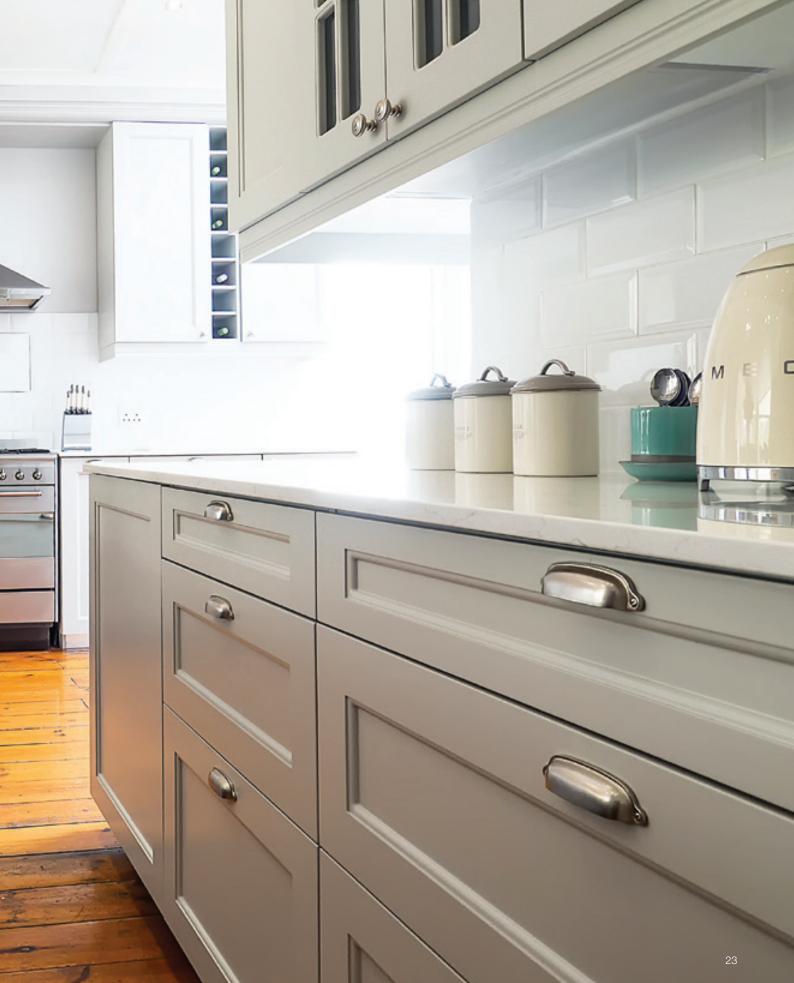

#### All domestic storage solutions

Your one-stop-shop for kitchens, built-in cupboards, vanities, studies and bars.

Easylife Kitchens is proud to showcase the latest European design trends incorporating space-saving wall and floor units. volution covers every aspect of modern kitchen design, from deeper wall units, and floor units with standard drawers, pot drawers and internal drawers. This is contemporary European technology at its best, resulting in the perfect combination of space and mobility to maximise an efficient workflow in the kitchen.