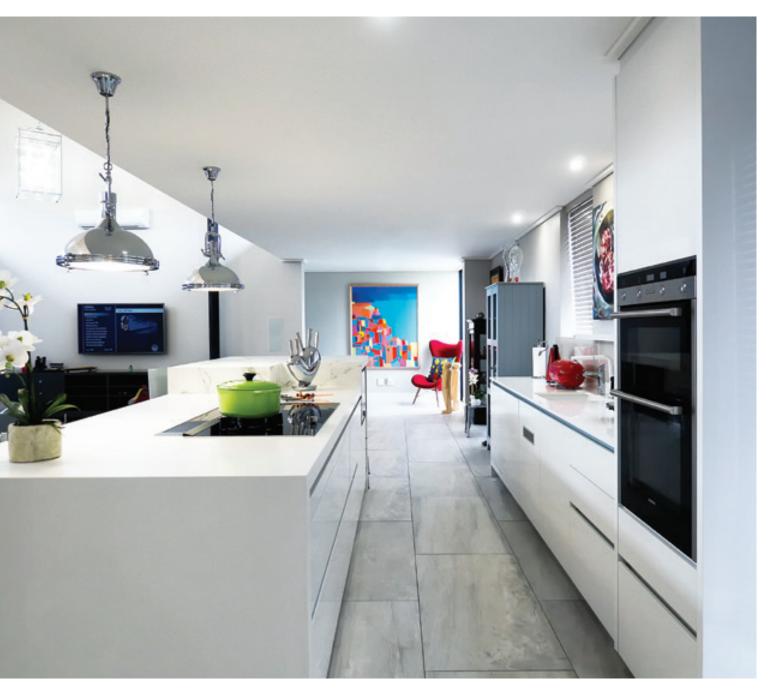

#### All domestic storage solutions

Your one-stop-shop for kitchens, built-in cupboards, vanities, studies and bars.

Easylife Kitchens is proud to showcase the latest European design trends incorporating space-saving wall and floor units. volution covers every aspect of modern kitchen design, from deeper wall units, and floor units with standard drawers, pot drawers and internal drawers. This is contemporary European technology at its best, resulting in the perfect combination of space and mobility to maximise an efficient workflow in the kitchen.

# modern

## contemporary

10

L

6

.....

0 0 0

00