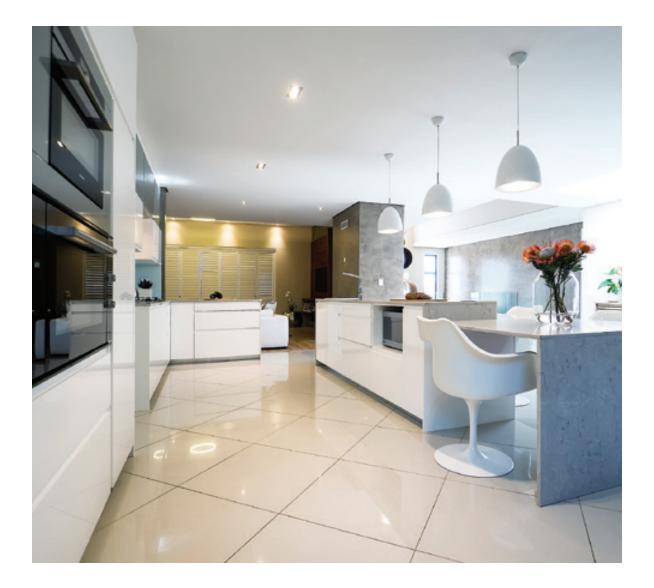

#### All domestic storage solutions

Your one-stop-shop for kitchens, built-in cupboards, vanities, studies and bars.

Easylife Kitchens is proud to showcase the latest European design trends incorporating space-saving wall and floor units. volution covers every aspect of modern kitchen design, from deeper wall units, and floor units with standard drawers, pot drawers and internal drawers. This is contemporary European technology at its best, resulting in the perfect combination of space and mobility to maximise an efficient workflow in the kitchen.

# modern

## contemporary

10

L

6

.....

0 0 0

00