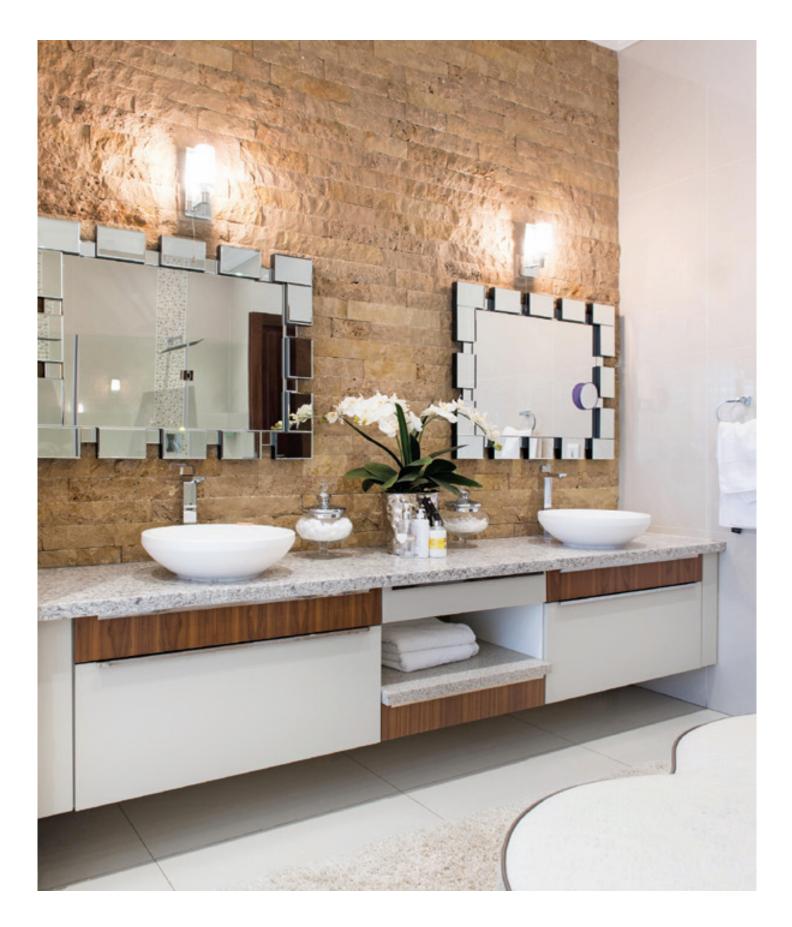

#### All domestic storage solutions

Your one-stop-shop for kitchens, built-in cupboards, vanities, studies and bars.

Easylife Kitchens is proud to showcase the latest European design trends incorporating space-saving wall and floor units. volution covers every aspect of modern kitchen design, from deeper wall units, and floor units with standard drawers, pot drawers and internal drawers. This is contemporary European technology at its best, resulting in the perfect combination of space and mobility to maximise an efficient workflow in the kitchen.