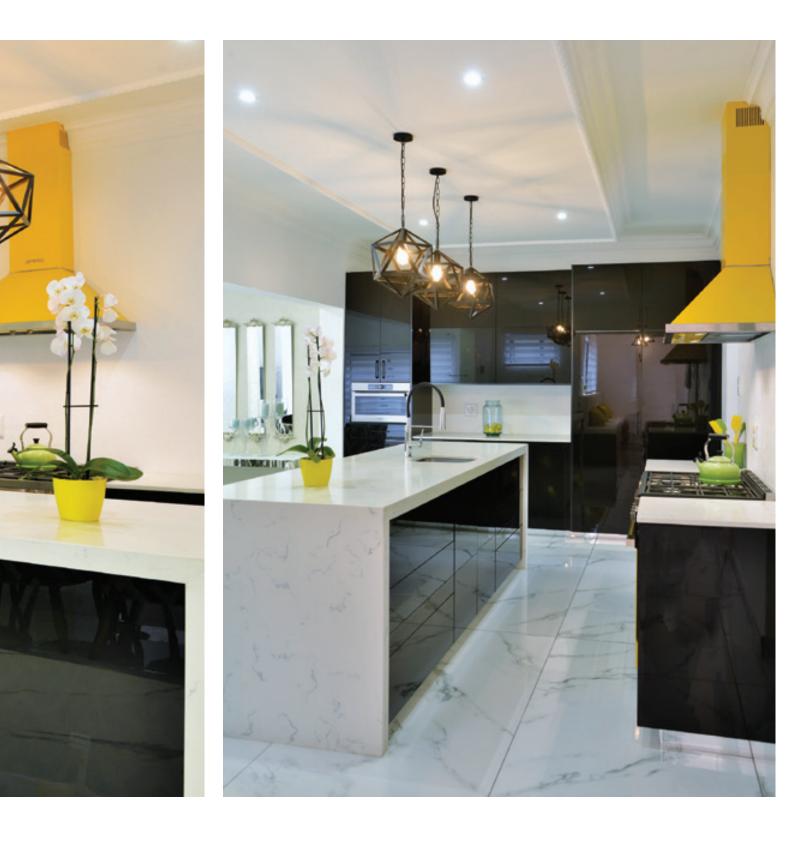

s, studies and bars.

Easylife Kitchens is proud to showcase the latest European design trends incorporating space-saving wall and floor units. volution covers every aspect of modern kitchen design, from deeper wall units, and floor units with standard drawers, pot drawers and internal drawers. This is contemporary European technology at its best, resulting in the perfect combination of space and mobility to maximise an efficient workflow in the kitchen.









| Modern       | 6  |
|--------------|----|
| Contemporary | 16 |
| Country      | 27 |
|              |    |
| Bedrooms     | 37 |
| Vanities     | 42 |
| Studies      | 46 |
| Bars         | 51 |
| Living       | 54 |

Proudly featuring Jo-Ann Strauss, Easylife Kitchens Brand Ambassador.





# modern





























## contemporary













10

L

6

.....

0 0 0

00









































































# Dars

























# NOTES

| <br> |
|------|
|      |
|      |
| <br> |
|      |
| <br> |
|      |
|      |
| <br> |
|      |
| <br> |
|      |
|      |
| <br> |
|      |
|      |
|      |
|      |
|      |
|      |
|      |
|      |
|      |
|      |
|      |
| <br> |
| <br> |
|      |
| <br> |
|      |
| <br> |
|      |



### 2 Year Kitchen Guarantee

### **Quality advantage**

At Easylife Kitchens we do not compromise on quality and use only first-grade materials. Easylife Kitchens offer a two-year guarantee on materials and workmanship, and a lifetime guarantee on Blum hinges and runners.

## **STYLISH SOPHISTICATION.** TIMELESS ELEGANCE.

We