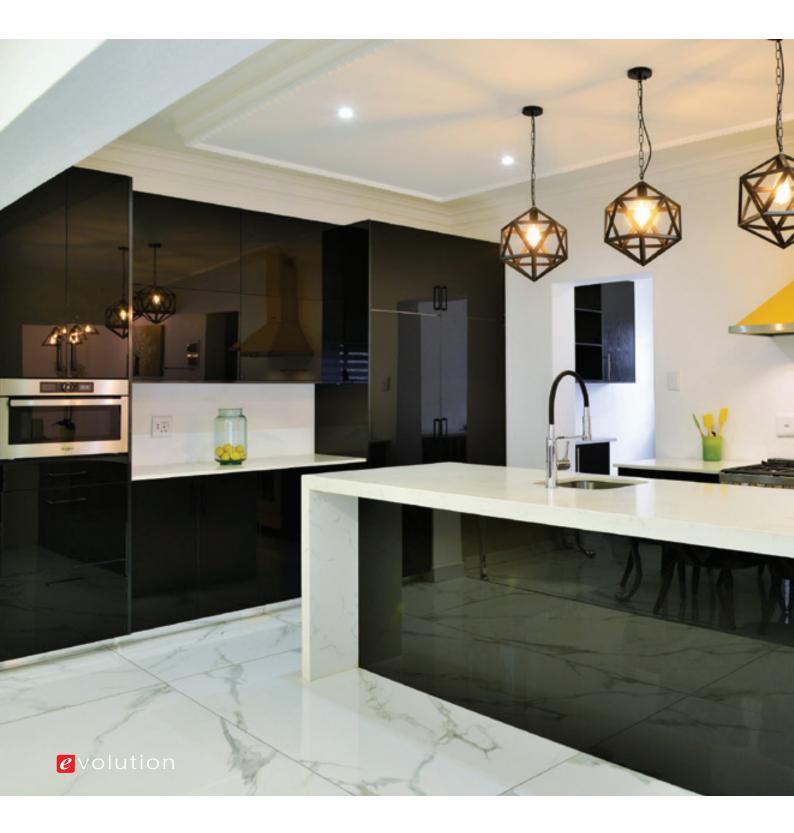

ies, studies and bars.

Easylife Kitchens is proud to showcase the latest European design trends incorporating space-saving wall and floor units. volution covers every aspect of modern kitchen design, from deeper wall units, and floor units with standard drawers, pot drawers and internal drawers. This is contemporary European technology at its best, resulting in the perfect combination of space and mobility to maximise an efficient workflow in the kitchen.









| Modern       | 6  |
|--------------|----|
| Contemporary | 16 |
| Country      | 27 |
|              |    |
| Bedrooms     | 37 |
| Vanities     | 42 |
| Studies      | 46 |
| Bars         | 51 |
| Living       | 54 |

Proudly featuring Jo-Ann Strauss, Easylife Kitchens Brand Ambassador.





# modern





























## contemporary













10

L

6

.....

0 0 0

00









































































# Dars

























# NOTES

| <br> |
|------|
|      |
|      |
| <br> |
|      |
| <br> |
|      |
|      |
| <br> |
|      |
| <br> |
|      |
|      |
| <br> |
|      |
|      |
|      |
|      |
|      |
|      |
|      |
|      |
|      |
|      |
|      |
| <br> |
| <br> |
|      |
| <br> |
|      |
| <br> |
|      |



### 2 Year Kitchen Guarantee

### **Quality advantage**

At Easylife Kitchens we do not compromise on quality and use only first-grade materials. Easylife Kitchens offer a two-year guarantee on materials and workmanship, and a lifetime guarantee on Blum hinges and runners.

## **STYLISH SOPHISTICATION.** TIMELESS ELEGANCE.