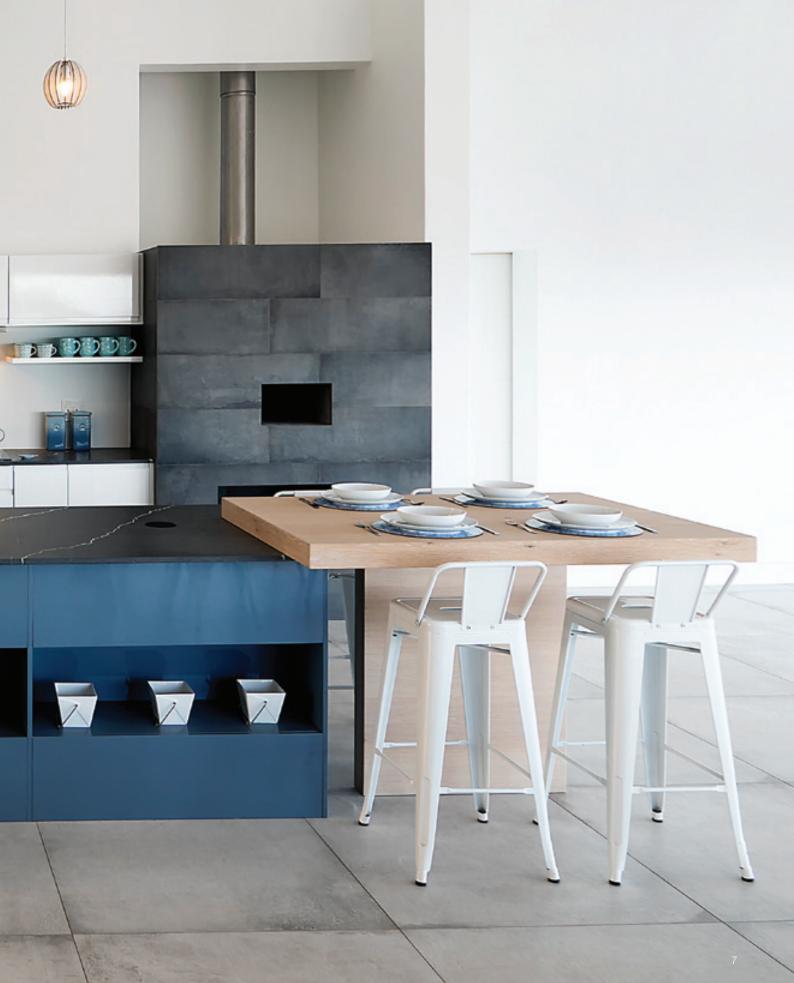

#### All domestic storage solutions

Your one-stop-shop for kitchens, built-in cupboards, vanities, studies and bars.

Easylife Kitchens is proud to showcase the latest European design trends incorporating space-saving wall and floor units. volution covers every aspect of modern kitchen design, from deeper wall units, and floor units with standard drawers, pot drawers and internal drawers. This is contemporary European technology at its best, resulting in the perfect combination of space and mobility to maximise an efficient workflow in the kitchen.