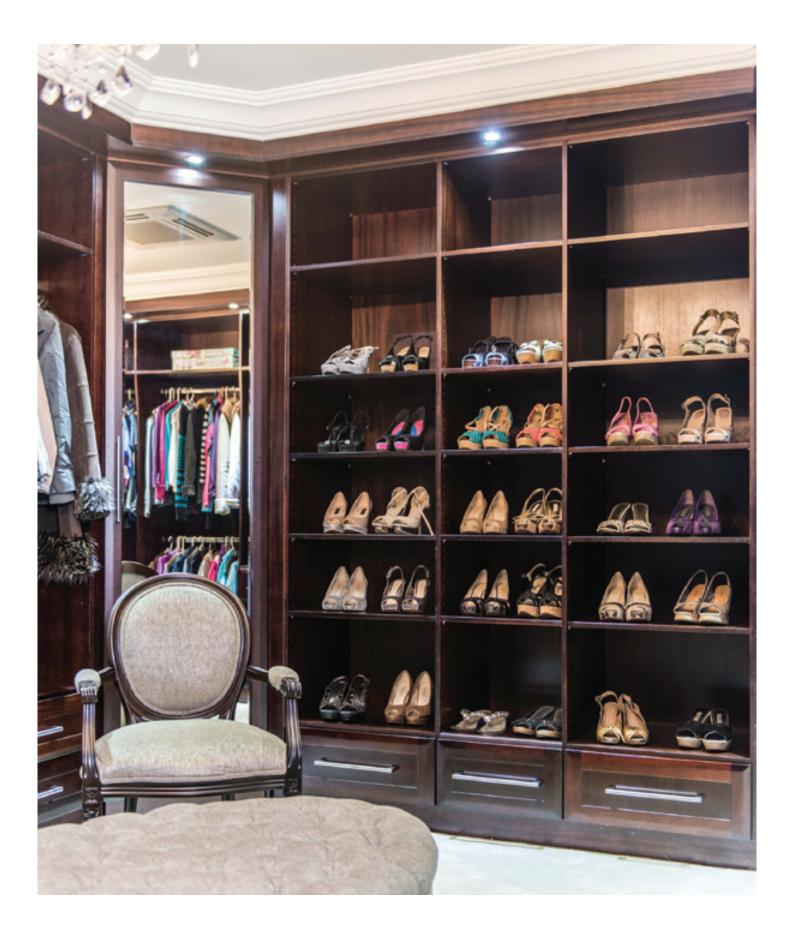

#### All domestic storage solutions

Your one-stop-shop for kitchens, built-in cupboards, vanities, studies and bars.

Easylife Kitchens is proud to showcase the latest European design trends incorporating space-saving wall and floor units. volution covers every aspect of modern kitchen design, from deeper wall units, and floor units with standard drawers, pot drawers and internal drawers. This is contemporary European technology at its best, resulting in the perfect combination of space and mobility to maximise an efficient workflow in the kitchen.