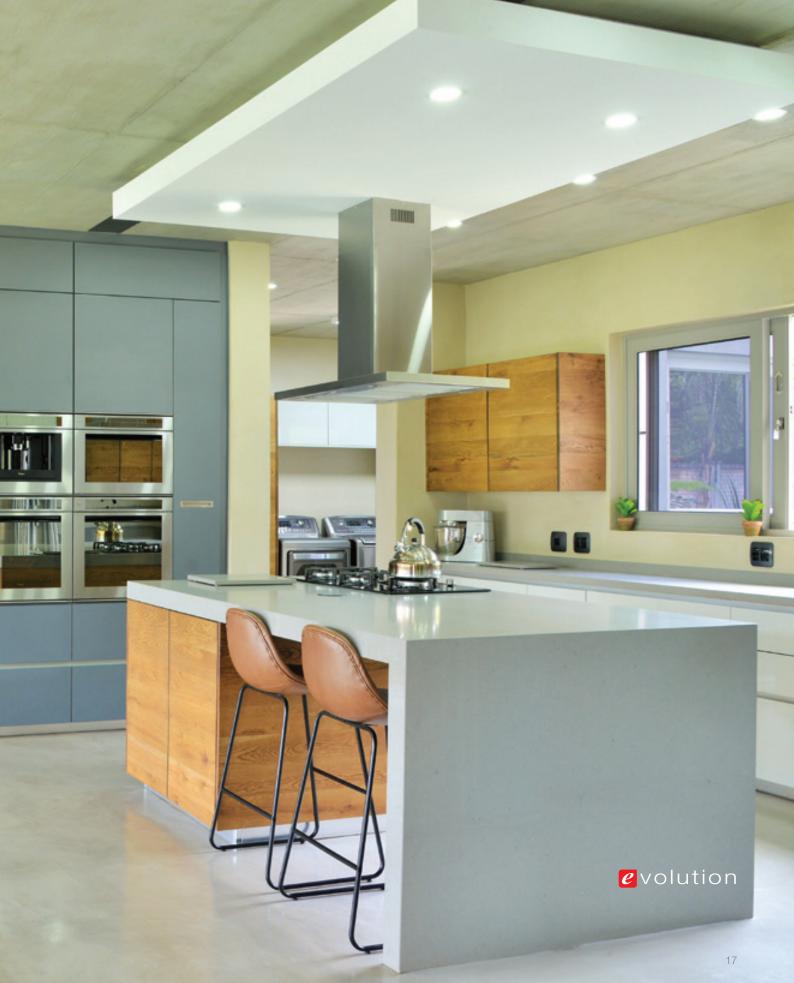

Easylife Kitchens is proud to showcase the latest European design trends incorporating space-saving wall and floor units. volution covers every aspect of modern kitchen design, from deeper wall units, and floor units with standard drawers, pot drawers and internal drawers. This is contemporary European technology at its best, resulting in the perfect combination of space and mobility to maximise an efficient workflow in the kitchen.









| Modern       | 6  |
|--------------|----|
| Contemporary | 16 |
| Country      | 27 |
|              |    |
| Bedrooms     | 37 |
| Vanities     | 42 |
| Studies      | 46 |
| Bars         | 51 |
| Living       | 54 |

Proudly featuring Jo-Ann Strauss, Easylife Kitchens Brand Ambassador.





# modern





























## contemporary













10

L

6

.....

0 0 0

00









































































# Dars

























# NOTES

| <br> |
|------|
|      |
|      |
| <br> |
|      |
| <br> |
|      |
|      |
| <br> |
|      |
| <br> |
|      |
|      |
| <br> |
|      |
|      |
|      |
|      |
|      |
|      |
|      |
|      |
|      |
|      |
|      |
| <br> |
| <br> |
|      |
| <br> |
|      |
| <br> |
|      |



### 2 Year Kitchen Guarantee

### **Quality advantage**

At Easylife Kitchens we do not compromise on quality and use only first-grade materials. Easylife Kitchens offer a two-year guarantee on materials and workmanship, and a lifetime guarantee on Blum hinges and runners.

## **STYLISH SOPHISTICATION.** TIMELESS ELEGANCE.

We do more than kitchen