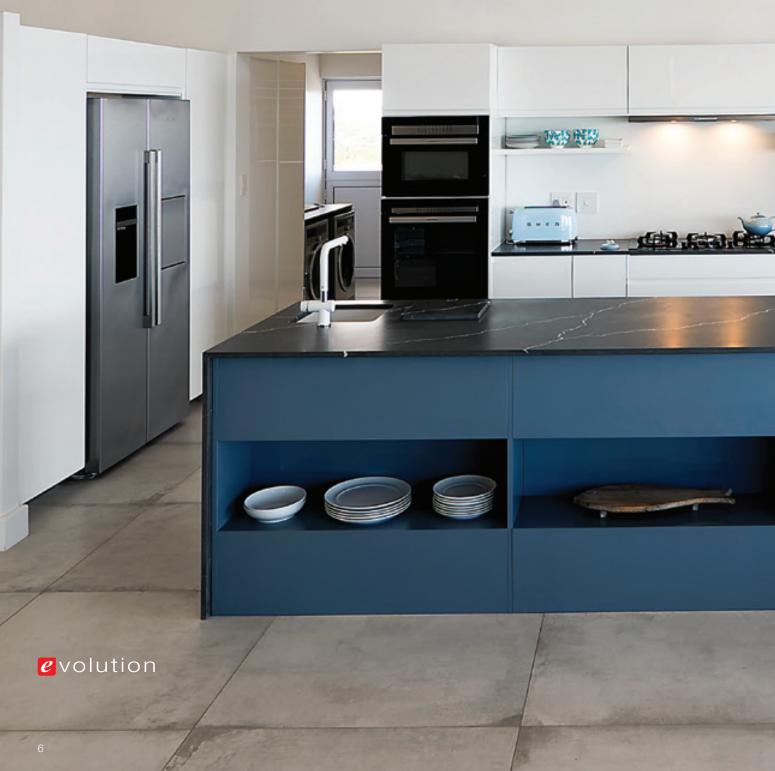

#### All domestic storage solutions

Your one-stop-shop for kitchens, built-in cupboards, vanities, studies and bars.

Easylife Kitchens is proud to showcase the latest European design trends incorporating space-saving wall and floor units. volution covers every aspect of modern kitchen design, from deeper wall units, and floor units with standard drawers, pot drawers and internal drawers. This is contemporary European technology at its best, resulting in the perfect combination of space and mobility to maximise an efficient workflow in the kitchen.