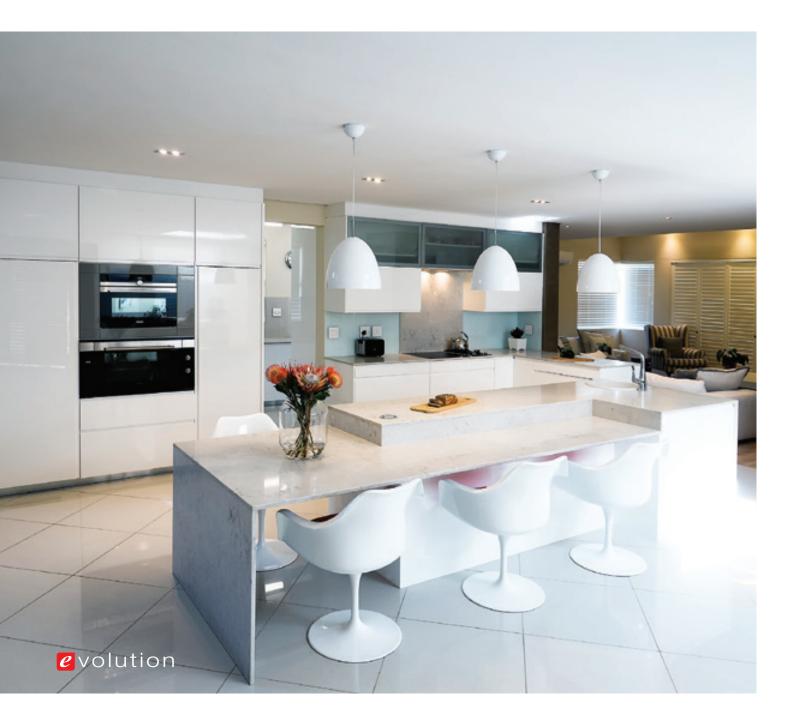

#### All domestic storage solutions

Your one-stop-shop for kitchens, built-in cupboards, vanities, studies and bars.

Easylife Kitchens is proud to showcase the latest European design trends incorporating space-saving wall and floor units. volution covers every aspect of modern kitchen design, from deeper wall units, and floor units with standard drawers, pot drawers and internal drawers. This is contemporary European technology at its best, resulting in the perfect combination of space and mobility to maximise an efficient workflow in the kitchen.