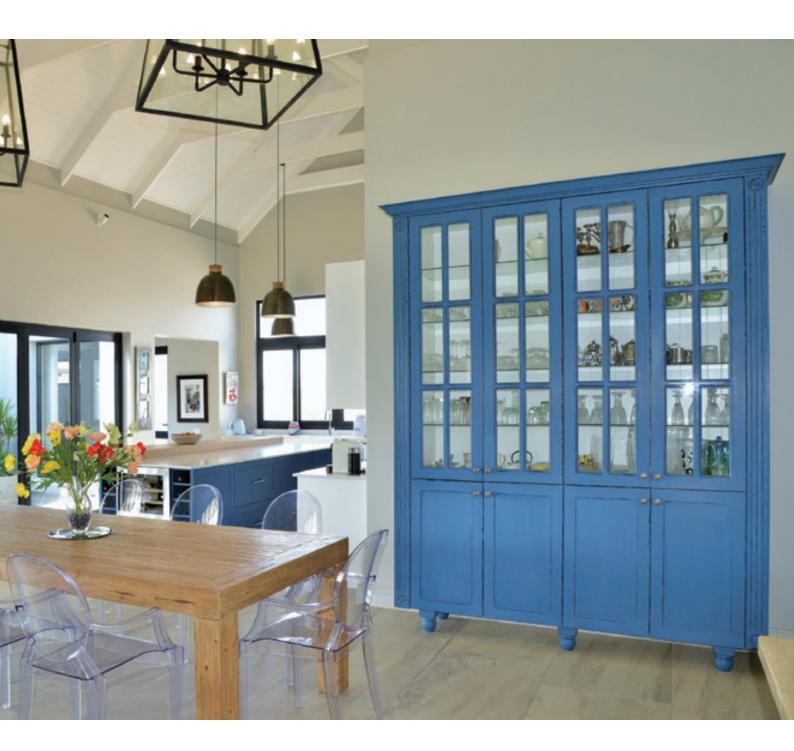

rends incorporating space-saving wall and floor units. volution covers every aspect of modern kitchen design, from deeper wall units, and floor units with standard drawers, pot drawers and internal drawers. This is contemporary European technology at its best, resulting in the perfect combination of space and mobility to maximise an efficient workflow in the kitchen.









| Modern       | 6  |
|--------------|----|
| Contemporary | 16 |
| Country      | 27 |
|              |    |
| Bedrooms     | 37 |
| Vanities     | 42 |
| Studies      | 46 |
| Bars         | 51 |
| Living       | 54 |

Proudly featuring Jo-Ann Strauss, Easylife Kitchens Brand Ambassador.





# modern





























## contemporary













10

L

6

.....

0 0 0

00









































































# Dars

























# NOTES

| <br> |
|------|
|      |
|      |
| <br> |
|      |
| <br> |
|      |
|      |
| <br> |
|      |
| <br> |
|      |
|      |
| <br> |
|      |
|      |
|      |
|      |
|      |
|      |
|      |
|      |
|      |
|      |
|      |
| <br> |
| <br> |
|      |
| <br> |
|      |
| <br> |
|      |



### 2 Year Kitchen Guarantee

### **Quality advantage**

At Easylife Kitchens we do not compromise on quality and use only first-grade materials. Easylife Kitchens offer a two-year guarantee on materials and workmanship, and a lifetime guarantee on Blum hinges and runners.

## **STYLISH SOPHISTICATION.** TIMELESS ELEGANCE.

We do more than kitchens. At Easylife Kitchens we pride ourselves in designing, manufacturi