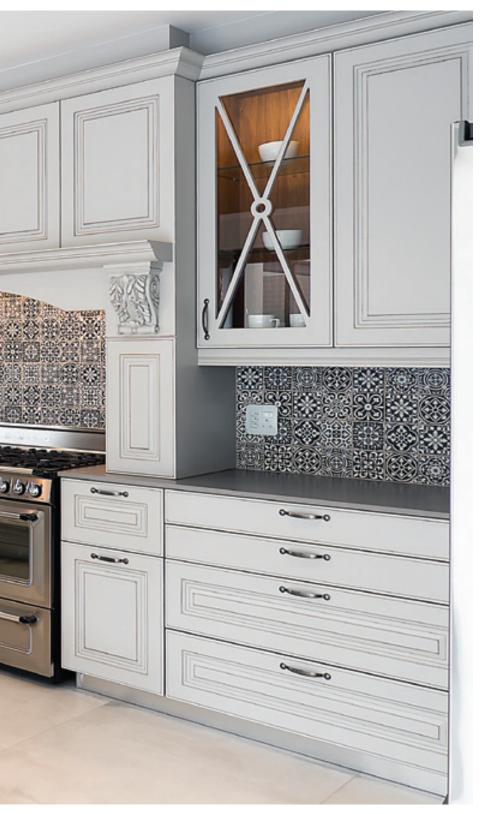

opean design trends incorporating space-saving wall and floor units. volution covers every aspect of modern kitchen design, from deeper wall units, and floor units with standard drawers, pot drawers and internal drawers. This is contemporary European technology at its best, resulting in the perfect combination of space and mobility to maximise an efficient workflow in the kitchen.









| Modern       | 6  |
|--------------|----|
| Contemporary | 16 |
| Country      | 27 |
|              |    |
| Bedrooms     | 37 |
| Vanities     | 42 |
| Studies      | 46 |
| Bars         | 51 |
| Living       | 54 |

Proudly featuring Jo-Ann Strauss, Easylife Kitchens Brand Ambassador.





# modern





























## contemporary













10

L

6

.....

0 0 0

00









































































# Dars

























# NOTES

| <br> |
|------|
|      |
|      |
| <br> |
|      |
| <br> |
|      |
|      |
| <br> |
|      |
| <br> |
|      |
|      |
| <br> |
|      |
|      |
|      |
|      |
|      |
|      |
|      |
|      |
|      |
|      |
|      |
| <br> |
| <br> |
|      |
| <br> |
|      |
| <br> |
|      |



### 2 Year Kitchen Guarantee

### **Quality advantage**

At Easylife Kitchens we do not compromise on quality and use only first-grade materials. Easylife Kitchens offer a two-year guarantee on materials and workmanship, and a lifetime guarantee on Blum hinges and runners.

## **STYLISH SOPHISTICATION.** TIMELESS ELEGANCE.

We do more than kitchens. At Easylife Kitchens we pride ourselves in designin