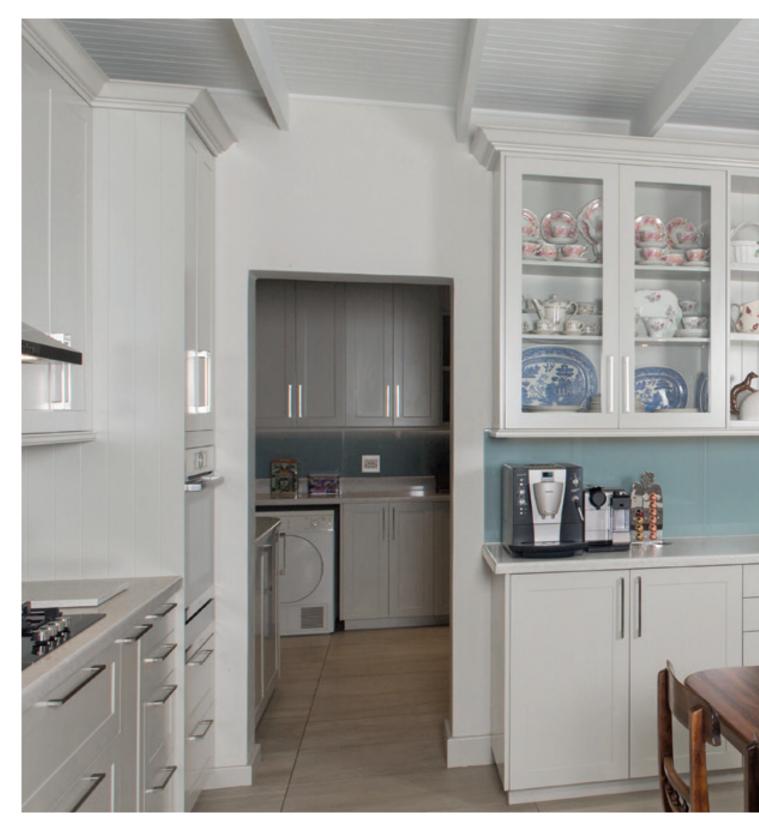

| Modern       | 6  |
|--------------|----|
| Contemporary | 16 |
| Country      | 27 |
|              |    |
| Bedrooms     | 37 |
| Vanities     | 42 |
| Studies      | 46 |
| Bars         | 51 |
| Living       | 54 |