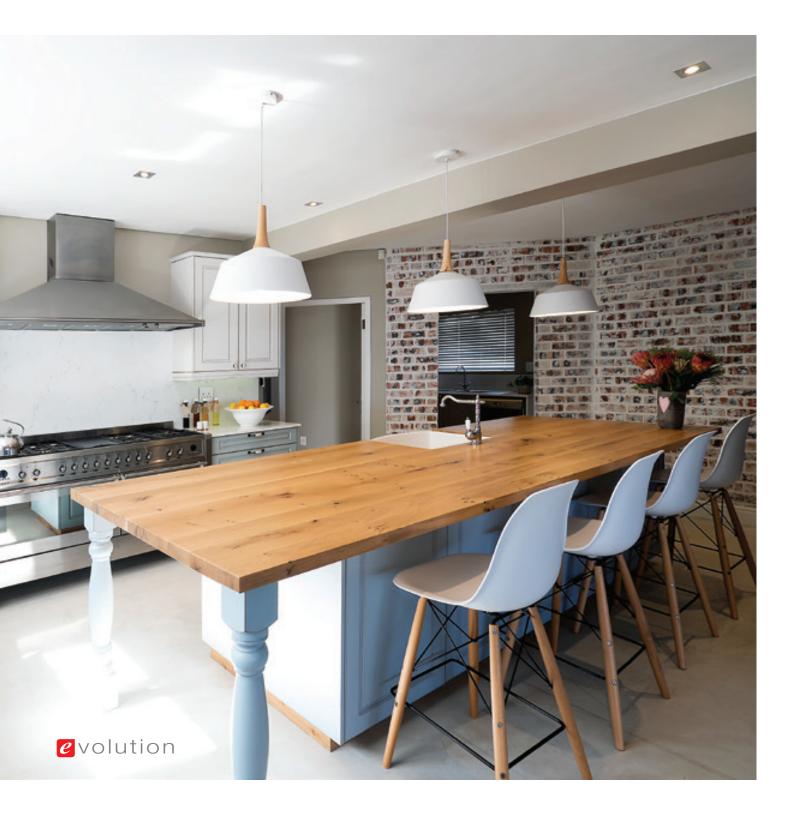

sign trends incorporating space-saving wall and floor units. volution covers every aspect of modern kitchen design, from deeper wall units, and floor units with standard drawers, pot drawers and internal drawers. This is contemporary European technology at its best, resulting in the perfect combination of space and mobility to maximise an efficient workflow in the kitchen.









| Modern       | 6  |
|--------------|----|
| Contemporary | 16 |
| Country      | 27 |
|              |    |
| Bedrooms     | 37 |
| Vanities     | 42 |
| Studies      | 46 |
| Bars         | 51 |
| Living       | 54 |

Proudly featuring Jo-Ann Strauss, Easylife Kitchens Brand Ambassador.





# modern





























## contemporary













10

L

6

.....

0 0 0

00









































































# Dars

























# NOTES

| <br> |
|------|
|      |
|      |
| <br> |
|      |
| <br> |
|      |
|      |
| <br> |
|      |
| <br> |
|      |
|      |
| <br> |
|      |
|      |
|      |
|      |
|      |
|      |
|      |
|      |
|      |
|      |
|      |
| <br> |
| <br> |
|      |
| <br> |
|      |
| <br> |
|      |



### 2 Year Kitchen Guarantee

### **Quality advantage**

At Easylife Kitchens we do not compromise on quality and use only first-grade materials. Easylife Kitchens offer a two-year guarantee on materials and workmanship, and a lifetime guarantee on Blum hinges and runners.

## **STYLISH SOPHISTICATION.** TIMELESS ELEGANCE.

We do more than kitchens. At Easylife Kitchens we pride ourselves in designing, manuf