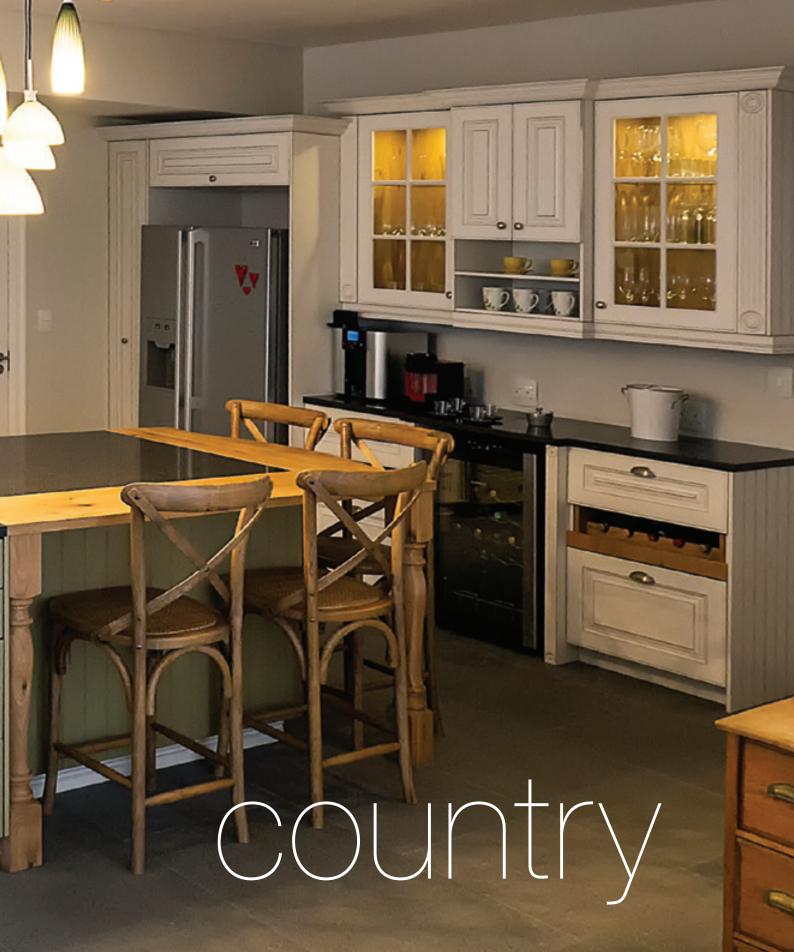

| Modern       | 6  |
|--------------|----|
| Contemporary | 16 |
| Country      | 27 |
|              |    |
| Bedrooms     | 37 |
| Vanities     | 42 |
| Studies      | 46 |
| Bars         | 51 |
| Living       | 54 |

# modern