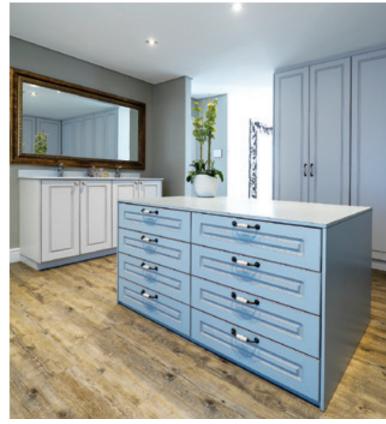

#### All domestic storage solutions

Your one-stop-shop for kitchens, built-in cupboards, vanities, studies and bars.

Easylife Kitchens is proud to showcase the latest European design trends incorporating space-saving wall and floor units. volution covers every aspect of modern kitchen design, from deeper wall units, and floor units with standard drawers, pot drawers and internal drawers. This is contemporary European technology at its best, resulting in the perfect combination of space and mobility to maximise an efficient workflow in the kitchen.