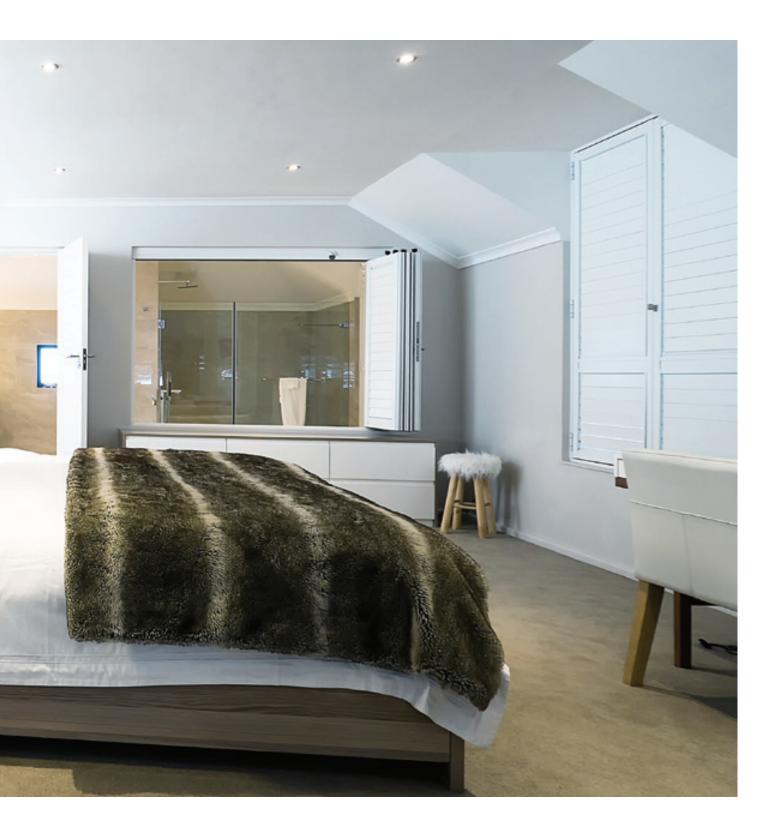

| Modern       | 6  |
|--------------|----|
| Contemporary | 16 |
| Country      | 27 |
|              |    |
| Bedrooms     | 37 |
| Vanities     | 42 |
| Studies      | 46 |
| Bars         | 51 |
| Living       | 54 |