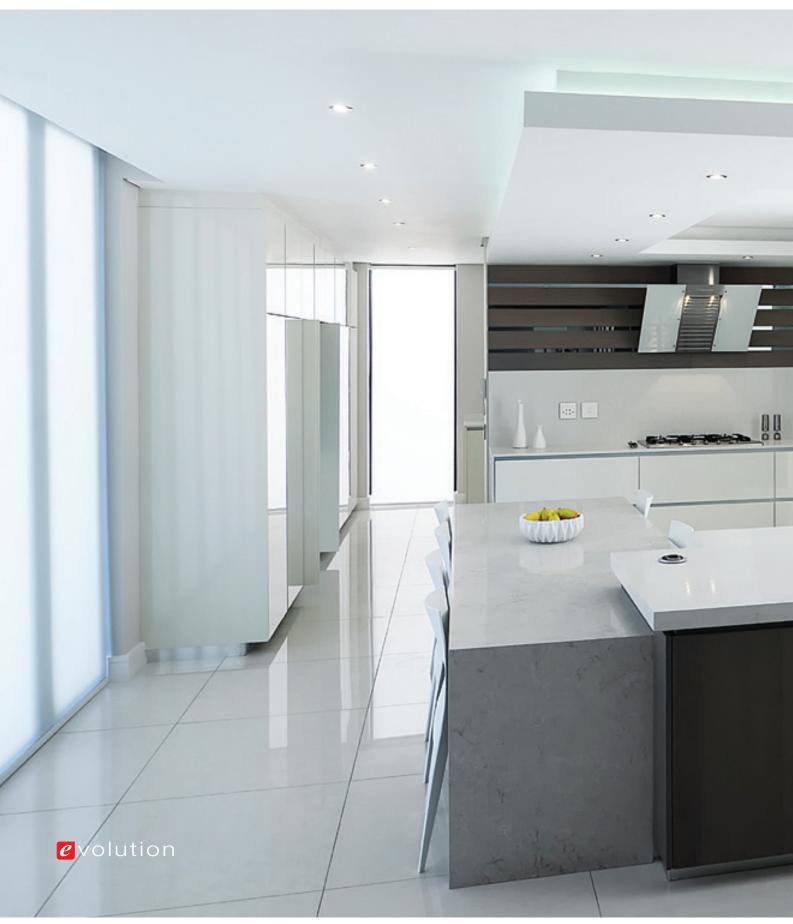

#### All domestic storage solutions

Your one-stop-shop for kitchens, built-in cupboards, vanities, studies and bars.

Easylife Kitchens is proud to showcase the latest European design trends incorporating space-saving wall and floor units. volution covers every aspect of modern kitchen design, from deeper wall units, and floor units with standard drawers, pot drawers and internal drawers. This is contemporary European technology at its best, resulting in the perfect combination of space and mobility to maximise an efficient workflow in the kitchen.

# modern

## contemporary

10

L

6

.....

0 0 0

00