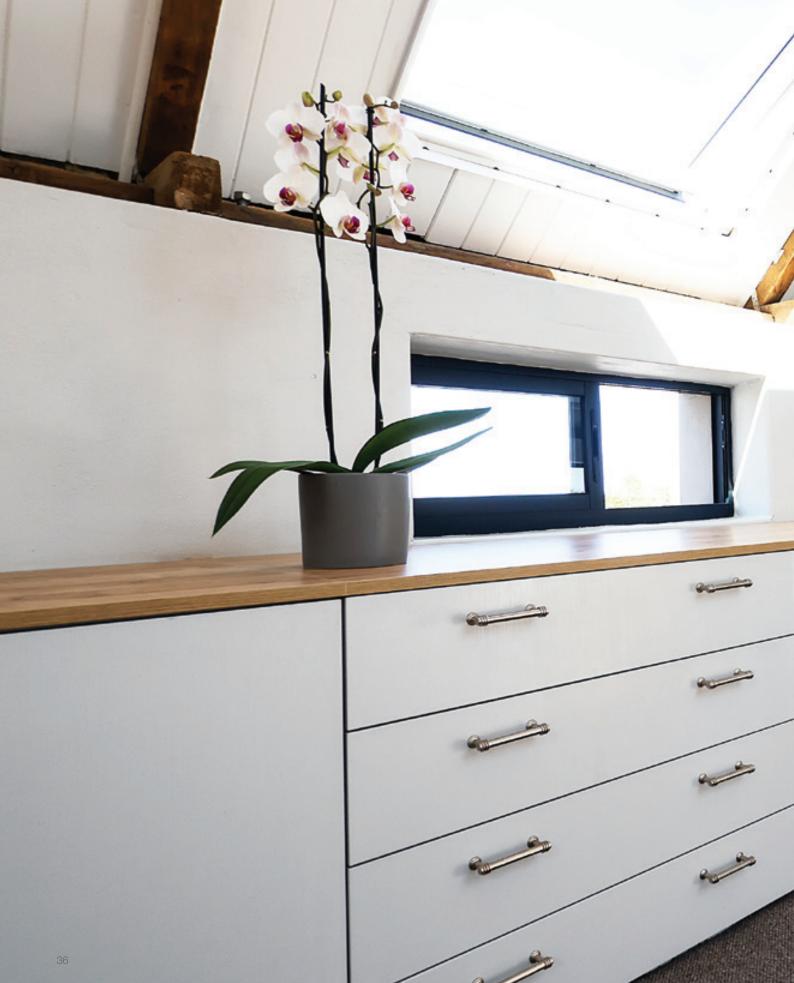

#### All domestic storage solutions

Your one-stop-shop for kitchens, built-in cupboards, vanities, studies and bars.

Easylife Kitchens is proud to showcase the latest European design trends incorporating space-saving wall and floor units. volution covers every aspect of modern kitchen design, from deeper wall units, and floor units with standard drawers, pot drawers and internal drawers. This is contemporary European technology at its best, resulting in the perfect combination of space and mobility to maximise an efficient workflow in the kitchen.