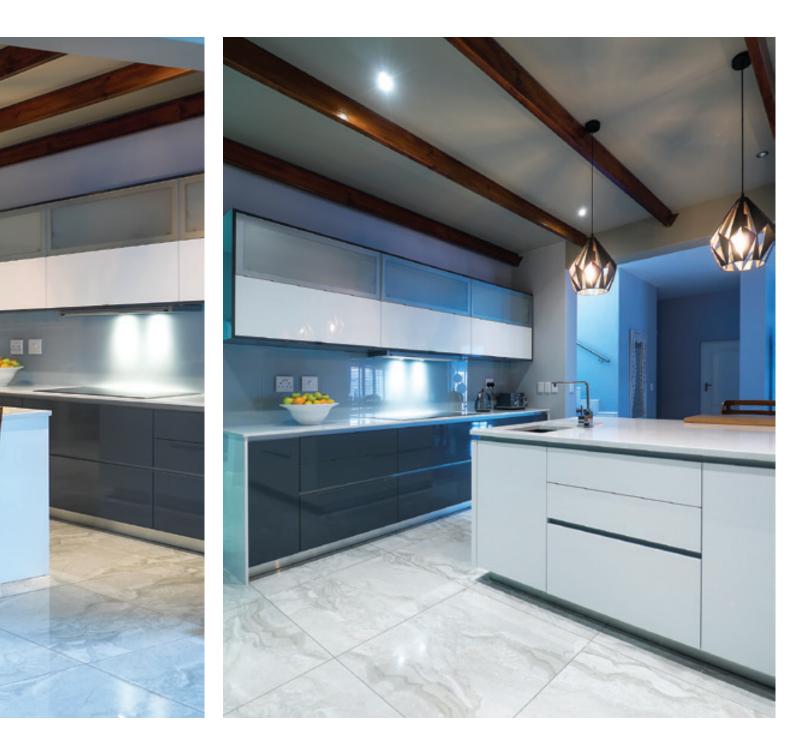

#### All domestic storage solutions

Your one-stop-shop for kitchens, built-in cupboards, vanities, studies and bars.

Easylife Kitchens is proud to showcase the latest European design trends incorporating space-saving wall and floor units. volution covers every aspect of modern kitchen design, from deeper wall units, and floor units with standard drawers, pot drawers and internal drawers. This is contemporary European technology at its best, resulting in the perfect combination of space and mobility to maximise an efficient workflow in the kitchen.