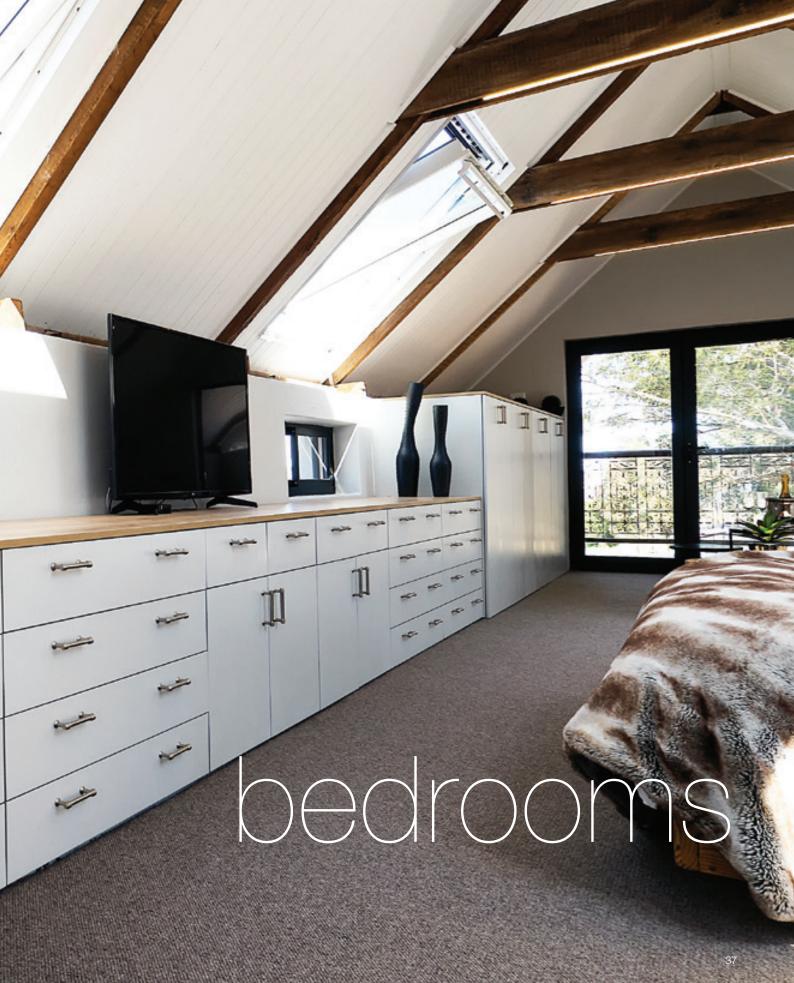

#### All domestic storage solutions

Your one-stop-shop for kitchens, built-in cupboards, vanities, studies and bars.

Easylife Kitchens is proud to showcase the latest European design trends incorporating space-saving wall and floor units. volution covers every aspect of modern kitchen design, from deeper wall units, and floor units with standard drawers, pot drawers and internal drawers. This is contemporary European technology at its best, resulting in the perfect combination of space and mobility to maximise an efficient workflow in the kitchen.