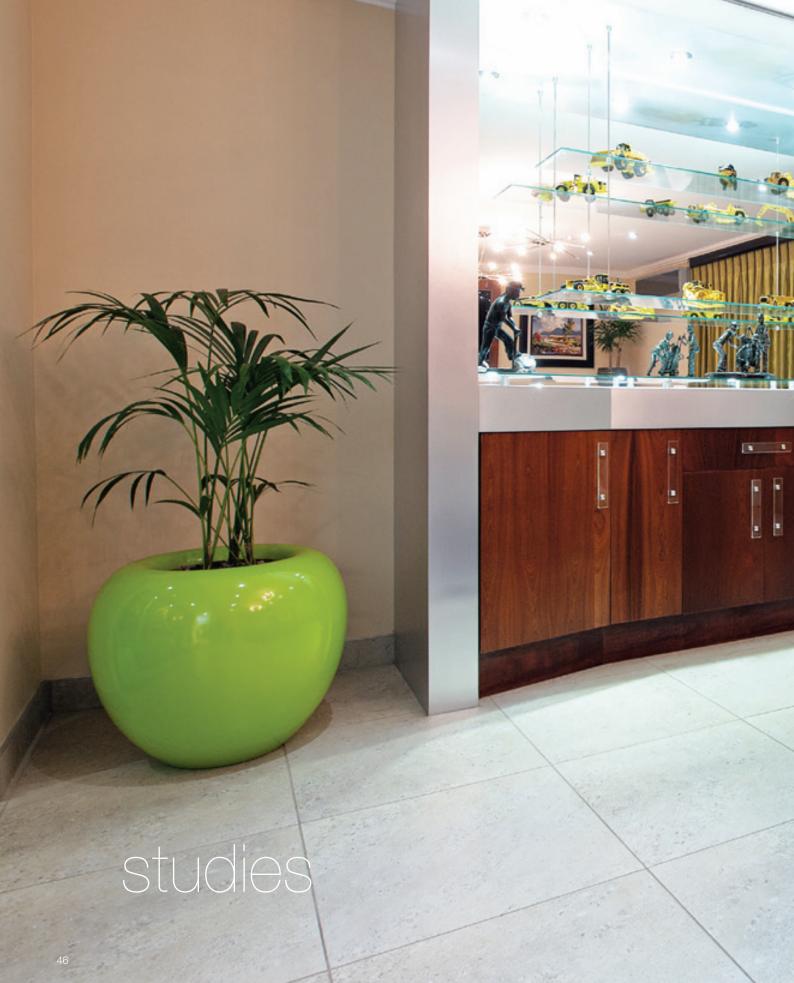

#### All domestic storage solutions

Your one-stop-shop for kitchens, built-in cupboards, vanities, studies and bars.

Easylife Kitchens is proud to showcase the latest European design trends incorporating space-saving wall and floor units. volution covers every aspect of modern kitchen design, from deeper wall units, and floor units with standard drawers, pot drawers and internal drawers. This is contemporary European technology at its best, resulting in the perfect combination of space and mobility to maximise an efficient workflow in the kitchen.