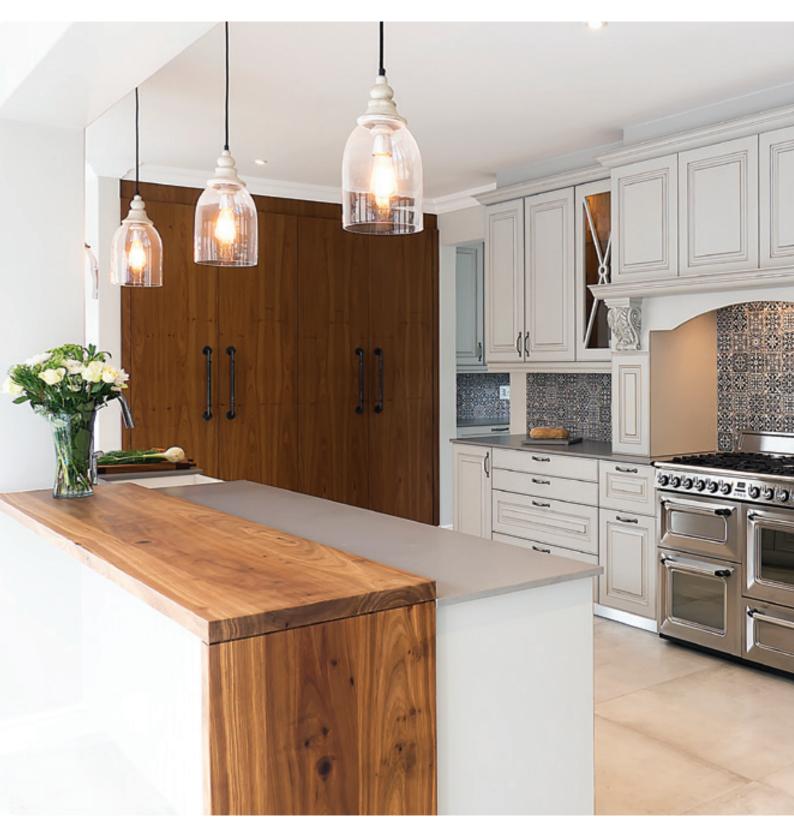

| Modern       | 6  |
|--------------|----|
| Contemporary | 16 |
| Country      | 27 |
|              |    |
| Bedrooms     | 37 |
| Vanities     | 42 |
| Studies      | 46 |
| Bars         | 51 |
| Living       | 54 |

## contemporary

10

L

6

.....

0 0 0

00