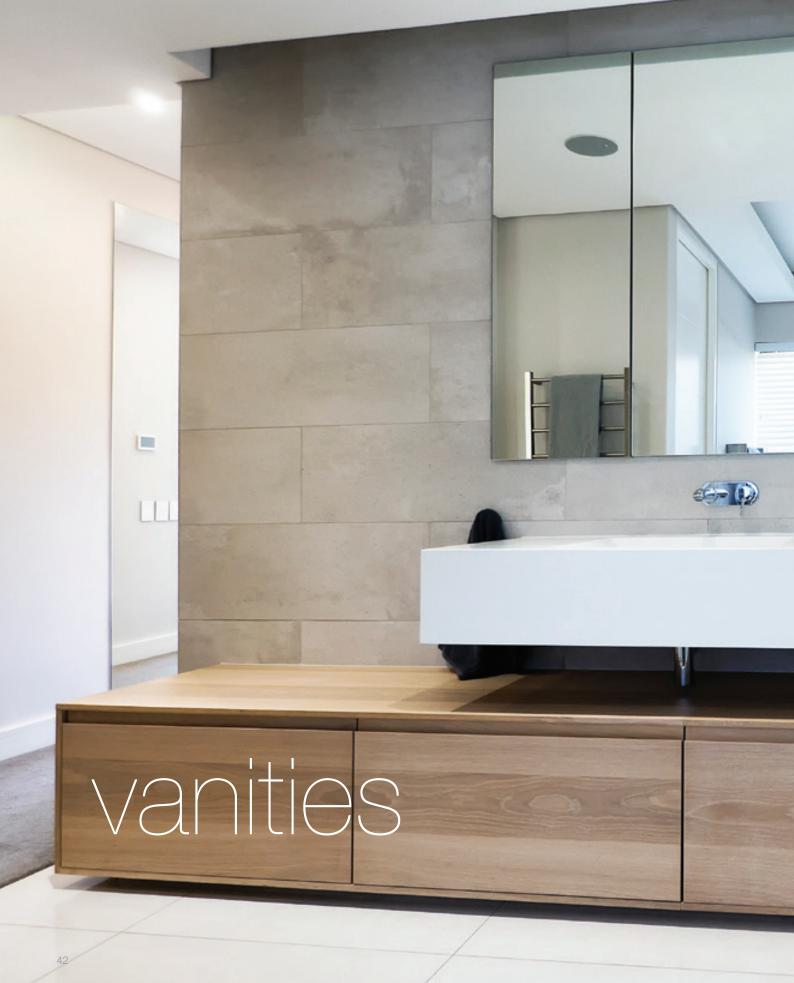

| Modern       | 6  |
|--------------|----|
| Contemporary | 16 |
| Country      | 27 |
|              |    |
| Bedrooms     | 37 |
| Vanities     | 42 |
| Studies      | 46 |
| Bars         | 51 |
| Living       | 54 |