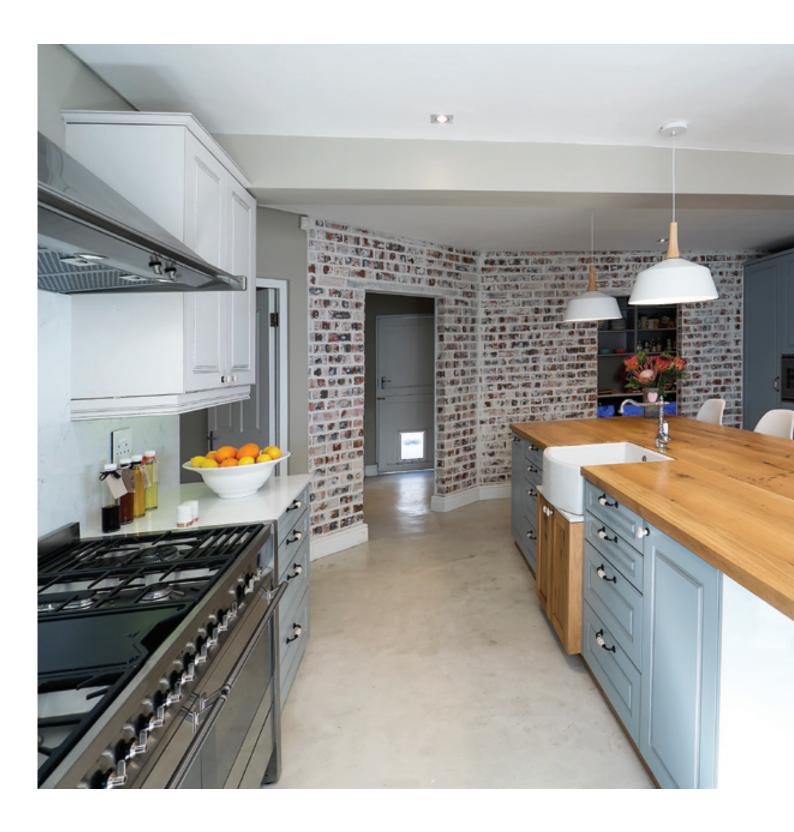

gn trends incorporating space-saving wall and floor units. volution covers every aspect of modern kitchen design, from deeper wall units, and floor units with standard drawers, pot drawers and internal drawers. This is contemporary European technology at its best, resulting in the perfect combination of space and mobility to maximise an efficient workflow in the kitchen.









| Modern       | 6  |
|--------------|----|
| Contemporary | 16 |
| Country      | 27 |
|              |    |
| Bedrooms     | 37 |
| Vanities     | 42 |
| Studies      | 46 |
| Bars         | 51 |
| Living       | 54 |

Proudly featuring Jo-Ann Strauss, Easylife Kitchens Brand Ambassador.





# modern





























## contemporary













10

L

6

.....

0 0 0

00









































































# Dars

























# NOTES

| <br> |
|------|
|      |
|      |
| <br> |
|      |
| <br> |
|      |
|      |
| <br> |
|      |
| <br> |
|      |
|      |
| <br> |
|      |
|      |
|      |
|      |
|      |
|      |
|      |
|      |
|      |
|      |
|      |
| <br> |
| <br> |
|      |
| <br> |
|      |
| <br> |
|      |



### 2 Year Kitchen Guarantee

### **Quality advantage**

At Easylife Kitchens we do not compromise on quality and use only first-grade materials. Easylife Kitchens offer a two-year guarantee on materials and workmanship, and a lifetime guarantee on Blum hinges and runners.

## **STYLISH SOPHISTICATION.** TIMELESS ELEGANCE.

We do more than kitchens. At Easylife Kitchens we pride ourselves in designing, manufac