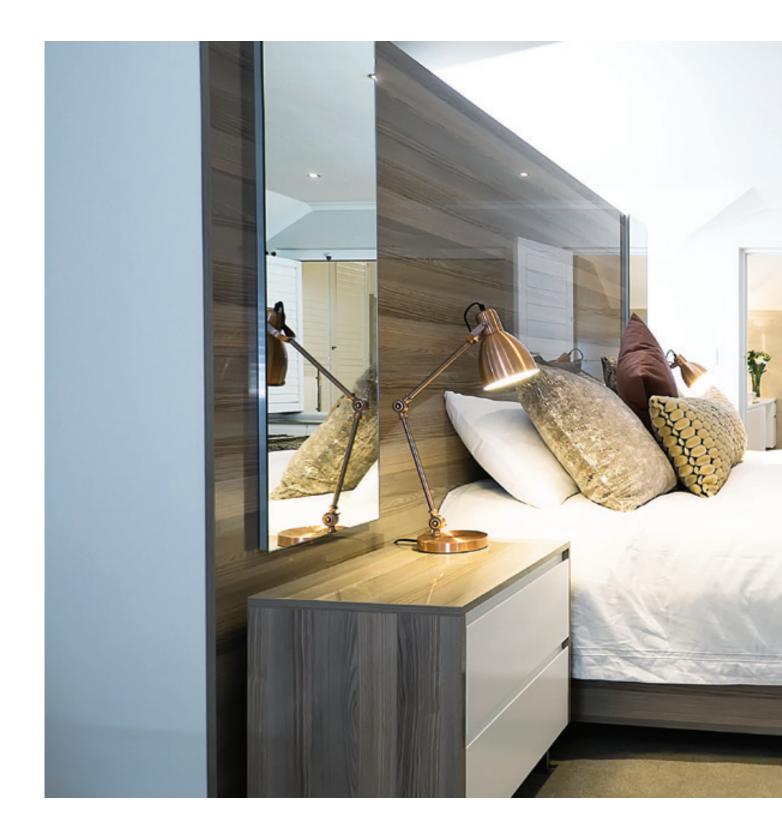

| Modern       | 6  |
|--------------|----|
| Contemporary | 16 |
| Country      | 27 |
|              |    |
| Bedrooms     | 37 |
| Vanities     | 42 |
| Studies      | 46 |
| Bars         | 51 |
| Living       | 54 |