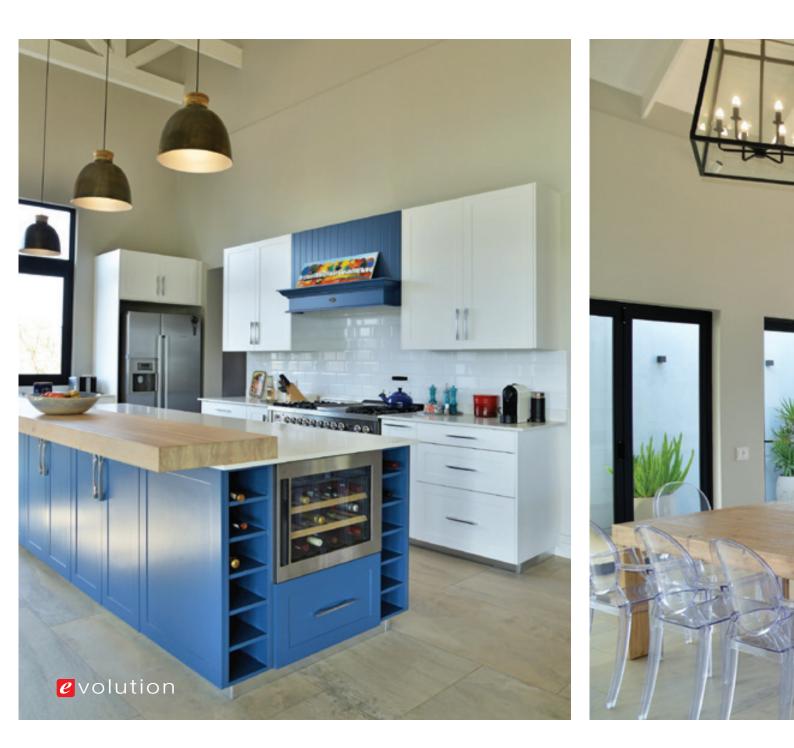

trends incorporating space-saving wall and floor units. volution covers every aspect of modern kitchen design, from deeper wall units, and floor units with standard drawers, pot drawers and internal drawers. This is contemporary European technology at its best, resulting in the perfect combination of space and mobility to maximise an efficient workflow in the kitchen.









| Modern       | 6  |
|--------------|----|
| Contemporary | 16 |
| Country      | 27 |
|              |    |
| Bedrooms     | 37 |
| Vanities     | 42 |
| Studies      | 46 |
| Bars         | 51 |
| Living       | 54 |

Proudly featuring Jo-Ann Strauss, Easylife Kitchens Brand Ambassador.





# modern





























## contemporary













10

L

6

.....

0 0 0

00









































































# Dars

























# NOTES

| <br> |
|------|
|      |
|      |
| <br> |
|      |
| <br> |
|      |
|      |
| <br> |
|      |
| <br> |
|      |
|      |
| <br> |
|      |
|      |
|      |
|      |
|      |
|      |
|      |
|      |
|      |
|      |
|      |
| <br> |
| <br> |
|      |
| <br> |
|      |
| <br> |
|      |



### 2 Year Kitchen Guarantee

### **Quality advantage**

At Easylife Kitchens we do not compromise on quality and use only first-grade materials. Easylife Kitchens offer a two-year guarantee on materials and workmanship, and a lifetime guarantee on Blum hinges and runners.

## **STYLISH SOPHISTICATION.** TIMELESS ELEGANCE.

We do more than kitchens. At Easylife Kitchens we pride ourselves in designing, manufactu