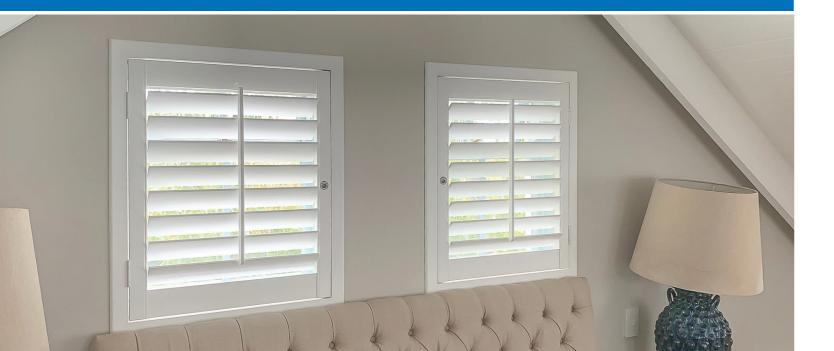

# **VINYL SHUTTERS**

Give your home a clean and contemporary look with Vinyl Shutters. Made from a durable Polyresin, these Shutters are easy to maintain and waterproof, making them ideal for all areas, especially humid areas like kitchens and bathrooms.

Available in a matt white finish that is UV protected and guaranteed not to yellow or fade.

#### Available in

White

Louvres can be supplied with a front tilt bar for ease of opening, or rear full view connector to provide an uninterrupted view.