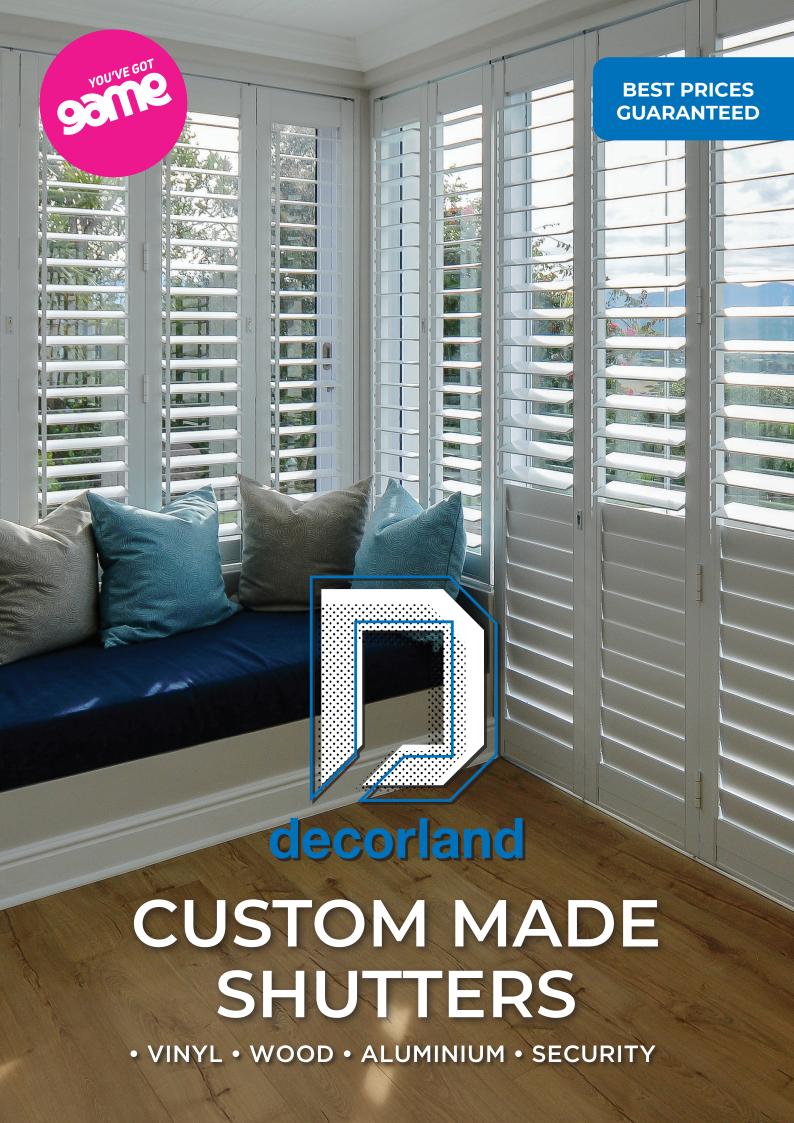

5 Year Warranty



Expert Measure and Installation Services



Manufactured in South Africa



# **VINYL SHUTTERS**



Give your home a clean and contemporary look with Vinyl Shutters. Made from a durable Polyresin, these Shutters are easy to maintain and waterproof, making them ideal for all areas, especially humid areas like kitchens and bathrooms.

Available in a matt white finish that is UV protected and guaranteed not to yellow or fade.

#### **Technical Features**

Moisture resistant



Easy to clean



Will not crack, split or warp



Controls noise



Controls light and temperature



Internal use

#### Available in

White



Louvres can be supplied with a front tilt bar for ease of opening, or rear full view connector to provide an uninterrupted view.

### **Tilt Rod Options