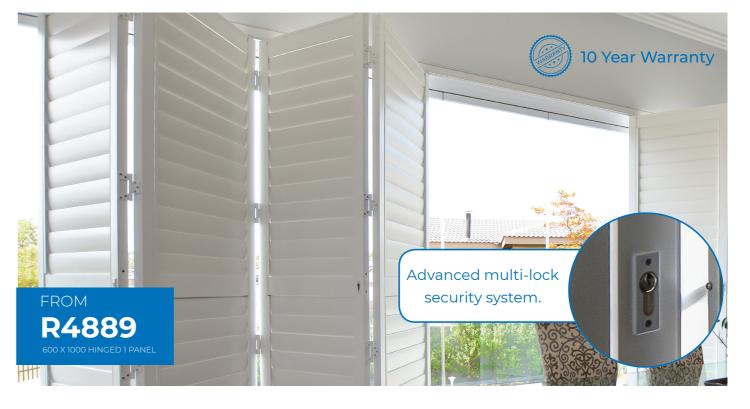

# **Configuration Options**

Get in touch: 087 094 2575 www.decorland.co.za

Up to 10 Year Warranty

Expert Measure and Installation Services

Manufactured in South Africa

Our Aluminium Shutters offer protection from the outdoor elements, create privacy and control light, while making a refined décor statement and sophisticated finish. They are custom-fitted to your doors and windows, providing an elegant, durable, lockable, all-in-one alternative to curtains and blinds. Our Aluminium Shutters are powder coated using environmentally friendly technology and are suited for normal coastal conditions.

#### **Common features**

Security

Lockable

Controls noise

Controls light and temperature

External and Internal use

Moisture resistant

Will not crack, split or warp

Aluminium Light & Security Available in: