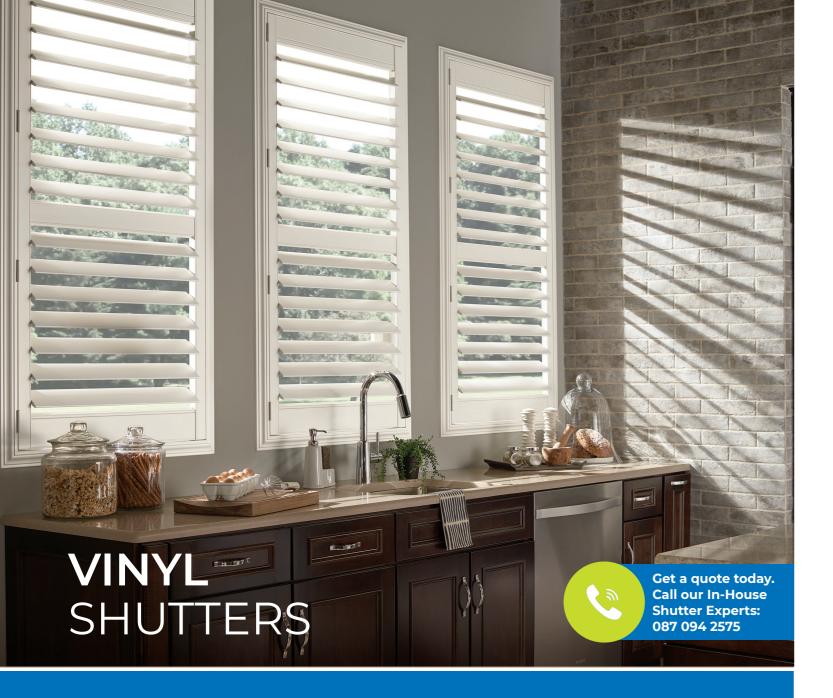

# **VINYL SHUTTERS**

Give your home a clean and contemporary look with Vinyl Shutters. Made from a durable Polyresin, these Shutters are easy to maintain and waterproof, making them ideal for all areas, especially humid areas like kitchens and bathrooms.

Available in a matt white finish that is UV protected and guaranteed not to yellow or fade.