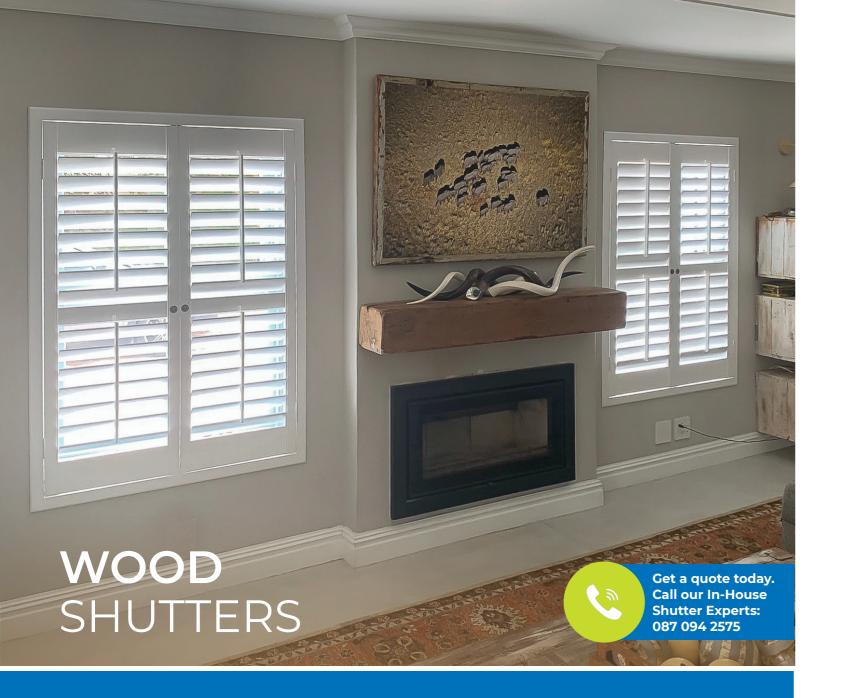

# **WOOD** SHUTTERS

Our classic Wooden Shutters offer an aesthetically appealing solution to privacy and light control. An ideal pairing with natural décor celebrating a love of traditional timber. Visually appealing, yet easy to maintain, this option is a blend of majestic and manageable.