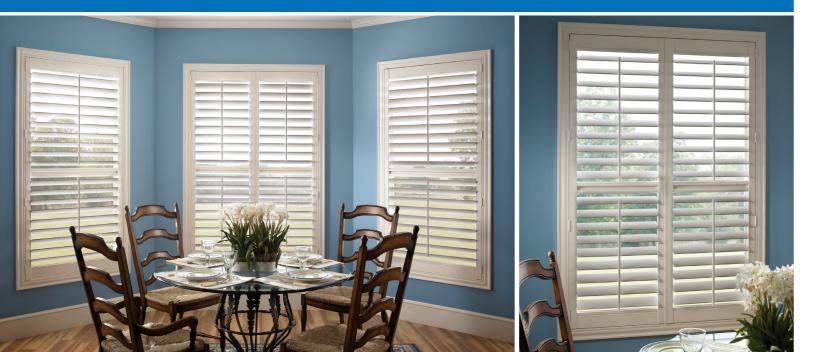

#### Available in

White

Louvres can be supplied with a front tilt bar for ease of opening, or rear full view connector to provide an uninterrupted view.

### **Tilt Rod Options**

With tilt rod

Without tilt rod

Shutters are available in a hinged or bifold option.

### **Configuration Options**

Bifold

Hinged

Get in touch: 087 094 2575 www.decorland.co.za

Expert Measure and

Installation Services

2 Year Warranty