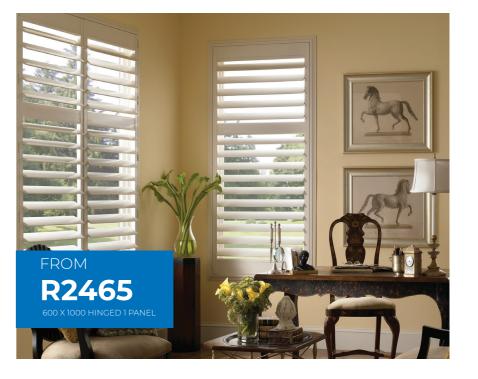

5 Year Warranty



Expert Measure and Installation Services



Manufactured in South Africa



# **VINYL SHUTTERS**



Give your home a clean and contemporary look with Vinyl Shutters. Made from a durable Polyresin, these Shutters are easy to maintain and waterproof, making them ideal for all areas, especially humid areas like kitchens and bathrooms.

Available in a matt white finish that is UV protected and guaranteed not to yellow or fade.

#### **Technical Features**

Moisture resistant



Easy to clean



Will not crack, split or warp



Controls noise



Controls light and temperature



Internal use

#### Available in

White



Louvres can be supplied with a front tilt bar for ease of opening, or rear full view connector to provide an uninterrupted view.

### **Tilt Rod Options**





With tilt rod

Without tilt rod

Shutters are available in a hinged or bifold option.

### **Configuration Options**



Bifold

Hinged

Get in touch: 087 094 2575 www.decorland.co.za





Expert Measure and

Installation Services

2 Year Warranty

# **WOOD** SHUTTERS



Our classic Wooden Shutters offer an aesthetically appealing solution to privacy and light control. An ideal pairing with natural décor celebrating a love of traditional timber. Visually appealing, yet easy to maintain, this option is a blend of majestic and manageable.

#### **Technical Features**

Moisture resistant

Easy to clean

Controls noise

Controls light