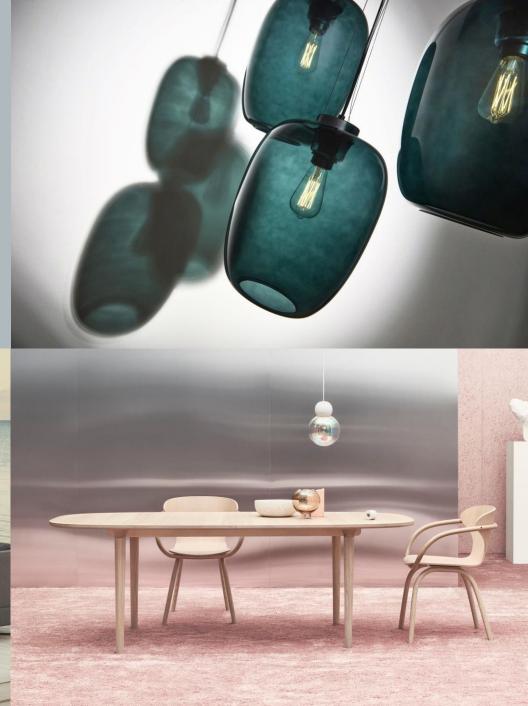

# Bolia

Bolia is an award-winning Scandinavian design company with a passion for Nordic design traditions, sustainable materials and top-notch craftsmanship.

#### MODERN SCANDINAVIAN DESIGN:

- SOFAS & ARMCHAIRS
- DINING TABLES & CHAIRS
- LIGHTING
- COFFEE TABLES
- STORAGE & SHELVES
- RUGS & POUFS