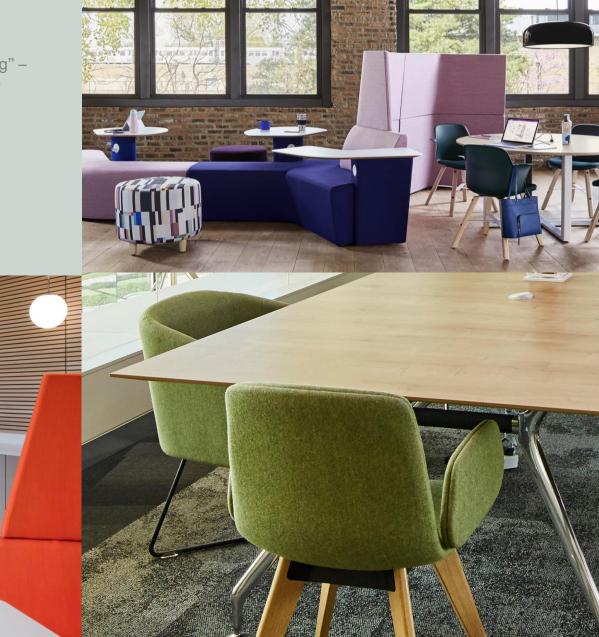

# orangebox

Orangebox created a concept they call "Smartworking" – solutions designed to foster collaboration and change cultures, while improving efficiency.

#### **SMARTWORKING SOLUTIONS:**

- CHAIRS & DESKING
- INNOVATIVE PODS
- SMART SOFTS
- ALTERNATIVE PIECES

PolyVision helps create smarter spaces for collaboration by designing and producing modern writing surfaces and accessories that help enhance team performance.