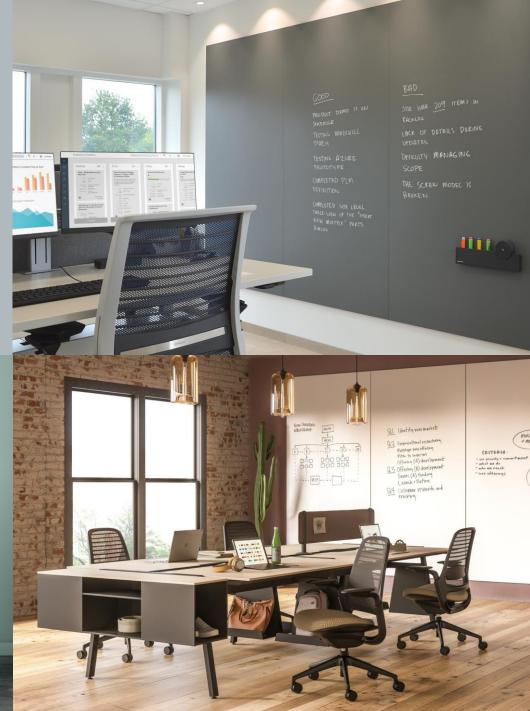

# Steelcase

As global leaders in office furniture and workspace experts, Steelcase provides great experiences wherever work happens.

# orangebox

Orangebox created a concept they call "Smartworking" – solutions designed to foster collaboration and change cultures, while improving efficiency.

#### **SMARTWORKING SOLUTIONS:**

- CHAIRS & DESKING
- INNOVATIVE PODS
- SMART SOFTS
- ALTERNATIVE PIECES

PolyVision helps create smarter spaces for collaboration by designing and producing modern writing surfaces and accessories that help enhance team performance.

#### **CERAMICSTEEL WRITING SURFACES:**

- DEMOUNTABLE MAGNETIC WHITEBOARDS
- MOBILE MAGNETIC BOARDS
- DURABLE HYGIENIC WORKWALLS