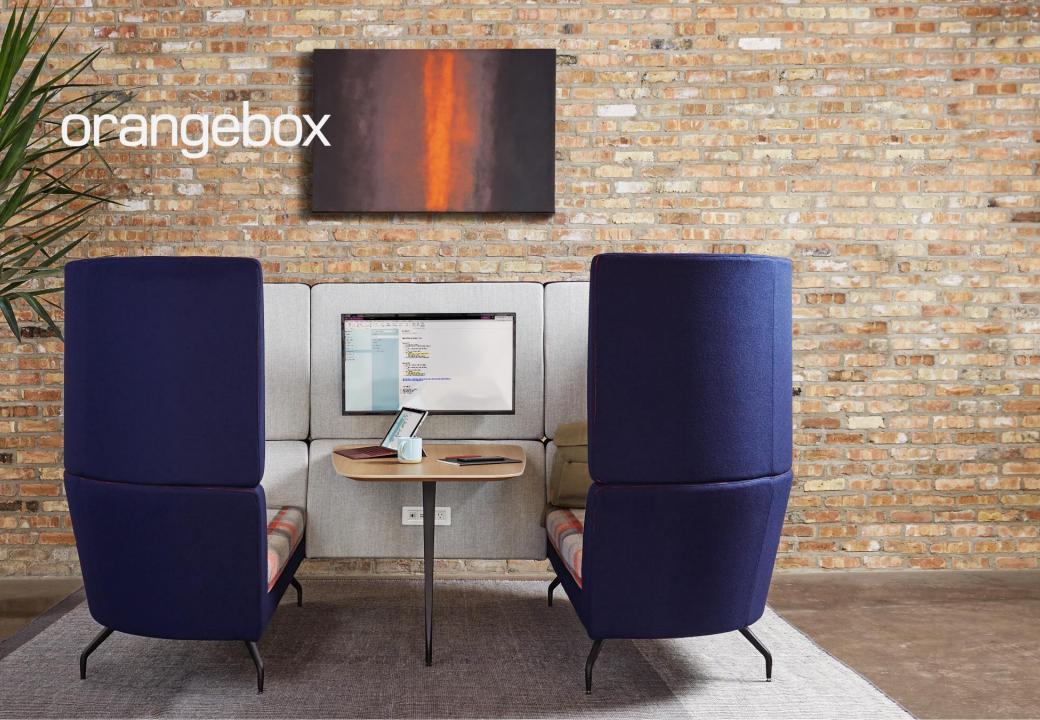

# orangebox

Orangebox created a concept they call "Smartworking" – solutions designed to foster collaboration and change cultures, while improving efficiency.

#### **SMARTWORKING SOLUTIONS:**

- CHAIRS & DESKING
- INNOVATIVE PODS
- SMART SOFTS
- ALTERNATIVE PIECES

PolyVision helps create smarter spaces for collaboration by designing and producing modern writing surfaces and accessories that help enhance team performance.