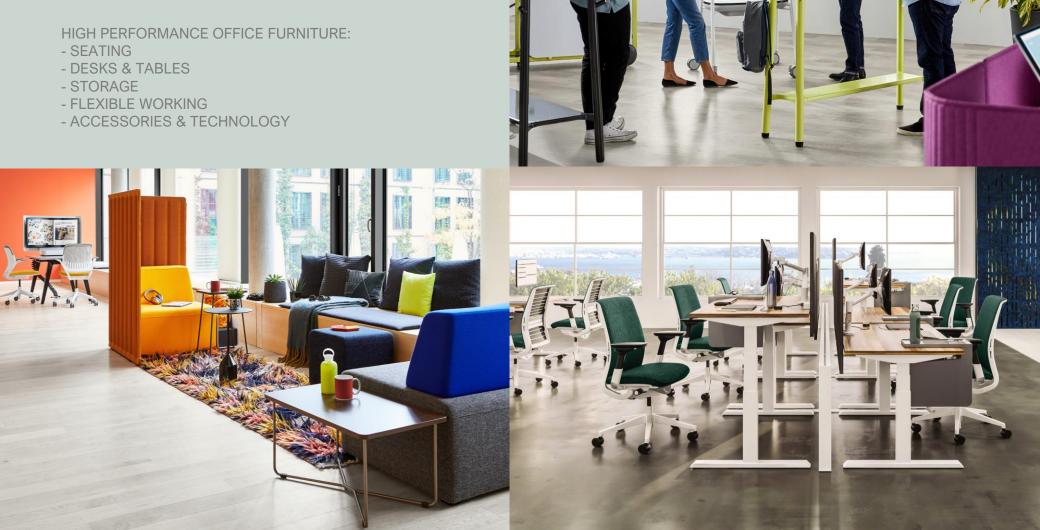

#### CONTEMPORARY WORKPLACE FURNITURE:

- INSPIRING CHAIRS
- LOUNGERS & ARMCHAIRS
- FUNCTIONAL SOFAS
- ELEGANT TABLES
- OTTOMANS & ACCESSORIES