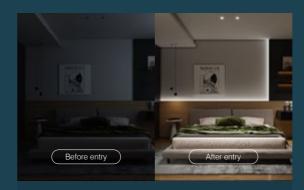

When entering the room, the **Human Presence** Sensor receives the signaland automatically turn on the bedroom lights.

When the light is <10lux in the evening, the Lightsensitive Hygrothermograph and humidity sensor will receive a curtain closing signal with the smart curtain track and the lights will slowly turn on.