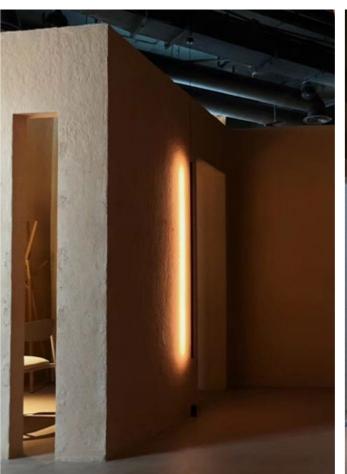

### **INGOT RESTAURANT**

The restaurant and bar are specially designed into the interaction of light and shadow. This space combination creates an intimate atmosphere for the room, helping to highlight separate objects while hiding other objects. FLUA adopted a wide range of lamp series. One of the leading product series is FOCUS, using a deep lighting spot structure and special optical lens to achieve perfect optical properties of the wide and narrow beam applications. FOCUS allowed to adjust the the illumination angles to highlight the objects from different directions.

FOCUS

61 - 62