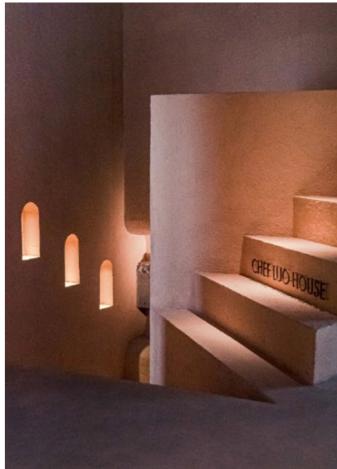

### **CHEF LUO HOUSE**

### WUHAN

CHEF LUO HOUSE is located in Jiqing Street at the intersection of Dazhi Road and Jianghan Road in Hankou. The small two and a half story western-style has a low-key but splendid appearance, revealing a mysterious sense of luxury.

The entrance of the restaurant on the first floor is the welcome area. The entire space only uses two spotlights to light up the sofa which highlighted with a lonely atmosphere in the space. The floating ladder on the wall implies an attitude of continuous exploration, experimentation, and diligence.

On the second floor of the restaurant, Focusing on creating a light and shadow effect between different spaces, The FLASH linear chandelier directly shines on the wall to avoid glare when looking directly at the lamp body. The ultra-thin cabinet ceiling lamp is used to brighten the niche, and the step light is just right and slightly lighting to the direction of the restaurant.