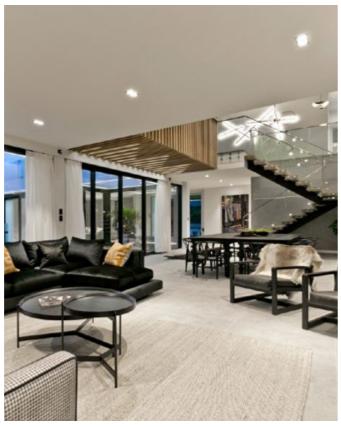

### **VILLA 26 LYNWOOD**

### **NEW ZEALAND**

The huge french window is the best part of this villa. Yet it's also a big challenge to the designer to seek a harmony between the outside nature and the inside art work.

With the simplest interior finish and furnishing, the villa space infinitely extend to the stunning nature.

Designer cleverly plans a non-master lamp lighting to perfectly match with natural light. VISOR combines with LUNA magnetic track system, results in a clean and neat ceiling and walls as well as an aesthetic, sharp, artistic, gentle and fragrant lighting atmosphere.