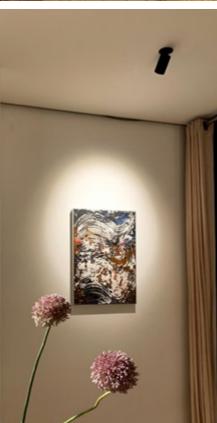

# PENT HOUSE MEXICO

The way of point lighting enhances its sense of presence. The coffee table is illuminated by ring spotlights in the living room, and each painting The above is brightened with double-headed spotlights. Highlight the original texture and level of the painting, better reflect the art value.