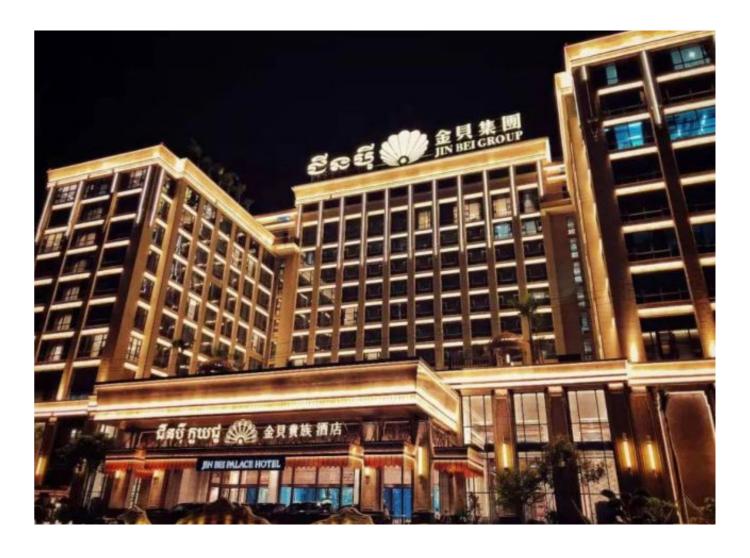

### JINBEI PALACE TWO HOTEL

### CAMBODIA

This hotel uses the color temperature of 3000K-4000K lamps for rooms on 3 basement floors and , 11 floors above the ground. The lower floors are the entertainment and leisure reception area, and upper floors are the guest room area.

Each space has both accent lighting, artistic lighting and basic lighting. The illumination in the reception area is relatively soft to increase the comfort.

The corridor space adopts a 0-10V dimming system, and the average illumination of the entertainment hall is relatively high, at 600LM-700LM, ensuring sufficient lighting for the entire lobby.