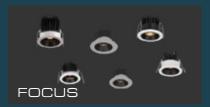

The FOCUS series offers a versatile replacement lighting solution with a sleek design, CCT, IP54 rating, and anti-glare technology. Its slim profile and interchangeable aluminum covers, available in various colors, seamlessly blend into different spaces, making it perfect for upscale villas, hotels, and clubs. It also supports smart control via a mobile app for seamless integration with other devices.