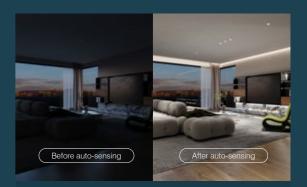

### **SMART HOME**

Smartly Illuminating the Future, Embracing Whole-Home Intelligence

Wireless intelligence can be connected to conventional electrical equipments, including lights, televisions, audio equipment, air conditioner, floor heating equipment, sunshade equipment, security cameras, entrance equipment, security alert etc, to meet both smart home and commercial needs. The gateway module like a "translator" when connecting with different protocols

Stable connection

Group sharing

Diverse moduels

Scenes setting

Energy efficient Remote control setting

Multiple lighting groups are carefully designed in advance, one key to automatically execute the lighting scene for you to achieve simple, clear, intelligent all-round scene automation.