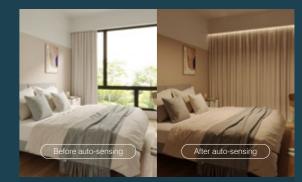

### **SMART LIGHTING**

Add Al brain to lamps to realize smart experience

### **SMART HOME**

Smartly Illuminating the Future, Embracing Whole-Home Intelligence

Wireless intelligence can be connected to conventional electrical equipments, including lights, televisions, audio equipment, air conditioner, floor heating equipment, sunshade equipment, security cameras, entrance equipment, security alert etc, to meet both smart home and commercial needs. The gateway module like a "translator" when connecting with different protocols

When returning home, the **smart door lock** Automatic triggering of whole house lighting.

When house lighting illumination less than 10lux, the Light-sensitive Hygrothermograph meter automatically turn on the living room

When entering the room, the **Human Presence** Sensor receives the signaland automatically turn on the bedroom lights.

When the light is <10lux in the evening, the Lightsensitive Hygrothermograph and humidity sensor will receive a curtain closing signal with the smart curtain track and the lights will slowly turn on.