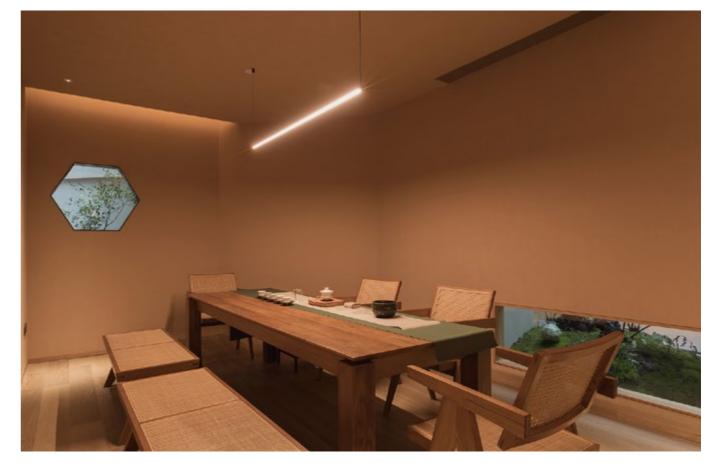

o uses pink with warm-colored lights, making people easily relax when entering the shop.

Holiland attaches great importance to the design of the store. Through the LUCA track system, a series of cakes with strong ornamental, exquisite and seductive series, the bread and desserts are presented one by one, providing consumers with an immersive experience.



LUCA







### **APROPOS TEA HOUSE**

### SHANGHAI

The tea house is located in Baoshan District, Shanghai. It takes the good Chinese saying of "事事合柿" (means "All with the best wishes") to name it. Every private room has its own characteristics, can satisfy at least one person and 10 people at most. With the sense of lighting and layering, it creats a quiet atmosphere in the noisy city life.





ARCA

COMET





FLASH

LED STRIP









### **GUANXIN TEA HOUSE**

### SHANGHAI

Guanxin Tea House reflects an attitude which can be perceived and experienced, attracts the customers to explore more possibilities of space.

The well-designed scenic windows and screens form the echo and flow of space. Through the clever sight guidance of the FLUA GLORY and FORMULIA lamp series, the space landscape is finally fused with the whole picture, and the indoor and outdoor space corresponds to each other.



FORMULA



GLORY









### **CHEF LUO HOUSE**

### WUHAN

CHEF LUO HOUSE is located in Jiqing Street at the intersection of Dazhi Road and Jianghan Road in Hankou. The small two and a half story western-style has a low-key but splendid appearance, revealing a mysterious sense of luxury.

The entrance of the restaurant on the fi