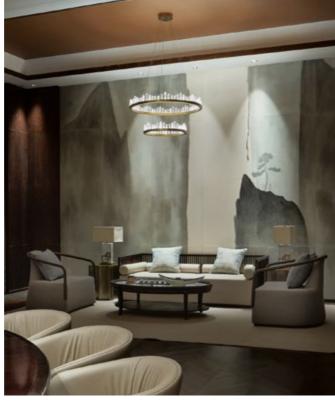

### JINBEI PALACE TWO HOTEL

### CAMBODIA

This hotel uses the color temperature of 3000K-4000K lamps for rooms on 3 basement floors and , 11 floors above the ground. The lower floors are the entertainment and leisure reception area, and upper floors are the guest room area.

Each space has both accent lighting, artistic lighting and basic lighting. The illumination in the reception area is relatively soft to increase the comfort.

The corridor space adopts a 0-10V dimming system, and the average illumination of the entertainment hall is relatively high, at 600LM-700LM, ensuring sufficient lighting for the entire lobby.