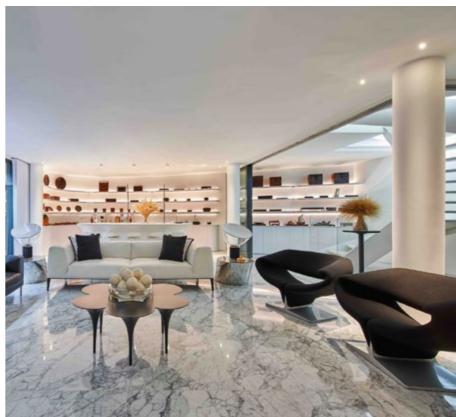

rtical with its downwards light provides comfortable ambient light effect, perfectly match the living room with high ceiling.

PALLAS series' concept makes it possible to create unique patterns in the room, and visually enhance the space. Installed in a group, PALLAS can create amazing light effect, to focus and emphasize separate objects in the space.









The Stilletto House project draws inspiration from the beauty of free-flowing curves, blending sculpture with architecture to create a residence that combines traditional and modern elements. The owner is an art collector who has infused artistic elements into the design, using the NIC series lighting products to provide a comfortable lighting environment and emphasize the display of artworks.





COMET

FAVOR





LOOP

LARI







27 - 28 RESIDENCE









### **HOUSE IN THE WOODS VILLA**

### MEXICO

This case shows us a private villa project. The project is located in Mexico. The villa is built on a hillside. The exterior is surrounded by an open courtyard and an excellent natural environment. The interior pattern is both transparent and independent. The original wood color makes the house "return to nature". Based on the owner's own familiarity with the product performance, application scenarios and effects of the lamps, the customized lighting design creates a warm, comfortable and safe living environment.









GLORY

FAVOR

AHRI

29 - 30 HOTEL













### JINBEI PALACE TWO HOTEL

### CAMBODIA

This hotel uses the color temperature of 3000K-4000K lamps for rooms on 3 basement floors and , 11 floors a