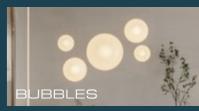

The BUBBLES series features an Italian-inspired natural eco-design, personally crafted by Italian designers. It mimics the imminent dropping of water droplets in the natural world. To achieve this effect, it showcases a perfect curve between convex and concave surfaces. The external shape presents a fluid, organic form, making it a favored choice among designers.