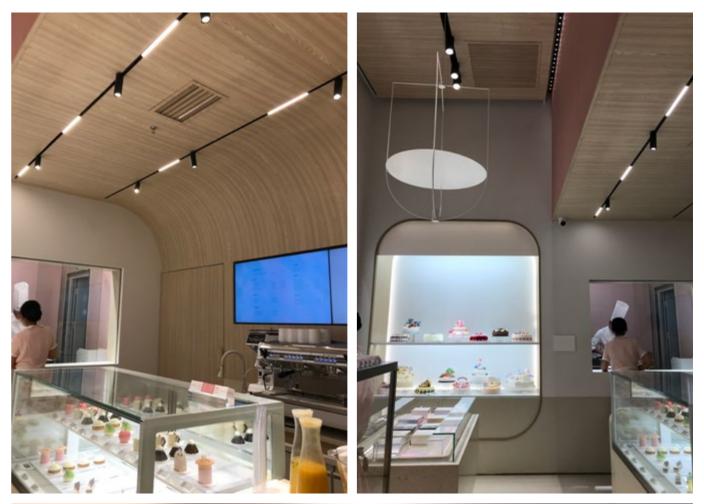

### **HOLILAND BAKERY**

### **BEIJING**

Team Lights Pro MX Holiland Theme Store adopts a large area of light and pink color in design and a large area of glass display to create a sense of warm, meanwhile reduce the visual fatigue brought by blocks.

The table and chair configuration in the store also uses pink with warm-colored lights, making people easily relax when entering the shop.

Holiland attaches great importance to the design of the store. Through the LUCA track system, a series of cakes with strong ornamental, exquisite and seductive series, the bread and desserts are presented one by one, providing consumers with an immersive experience.

LUCA