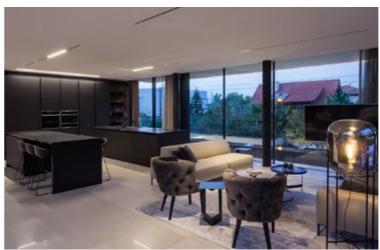

### **VILLA 26 LYNWOOD**

### **NEW ZEALAND**

The huge french window is the best part of this villa. Yet it's also a big challenge to the designer to seek a harmony between the outside nature and the inside art work.

With the simplest interior finish and furnishing, the villa space infinitely extend to the stunning nature.

Designer cleverly plans a non-master lamp lighting to perfectly match with natural light. VISOR combines with LUNA magnetic track system, results in a clean and neat ceiling and walls as well as an aesthetic, sharp, artistic, gentle and fragrant lighting atmosphere.