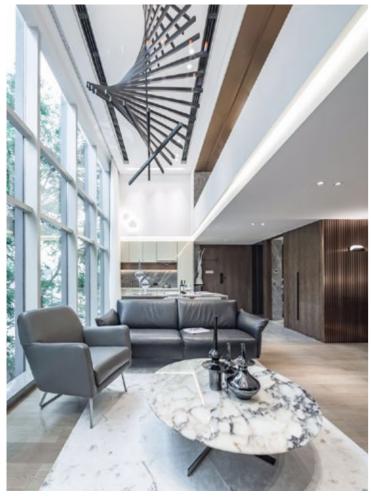

The Stilletto House project draws inspiration from the beauty of free-flowing curves, blending sculpture with architecture to create a residence that combines traditional and modern elements. The owner is an art collector who has infused artistic elements into the design, using the NIC series lighting products to provide a comfortable lighting environment and emphasize the display of artworks.