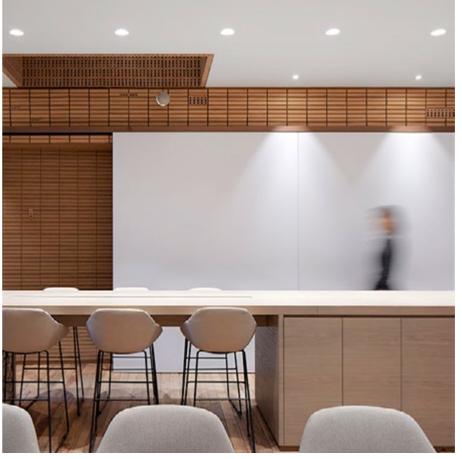

DEEP

33 - 34 OFFICE

The project is located on the former site of the Shanghai Acrobatic Troupe on Yan'an Middle Road. After an overall renovation, the park retains all the historical buildings, and now this area has become a gathering place for creative companies such as film, television and drama.

The space renovation hopes to give the space new life and a warm modern style on the basis of respecting for the existing buildings, which is in line with the overall brand image of the customer.

The lighting treatment reflects the texture of the old wall through minimal linear lighting, further highlighting the contrast between materials. The back light not only outlines the double-layer LOGO but also illuminating the traces remaining on the original building.

COLUMN

GLORY

BOW

VISOR

SURROUND

35 - 36 OFFICE