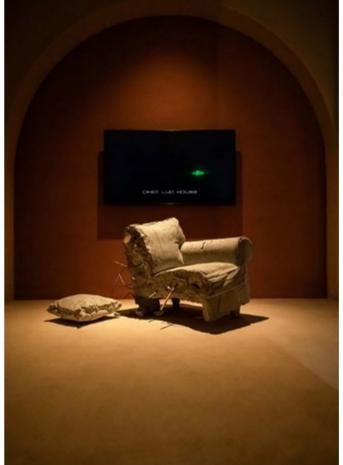

### **CHEF LUO HOUSE**

### WUHAN

CHEF LUO HOUSE is located in Jiqing Street at the intersection of Dazhi Road and Jianghan Road in Hankou. The small two and a half story western-style has a low-key but splendid appearance, revealing a mysterious sense of luxury.

The entrance of the restaurant on the first floor is the welcome area. The entire space only uses two spotlights to light up the sofa which highlighted with a lonely atmosphere in the space. The floating ladder on the wall implies an attitude of continuous exploration, experimentation, and diligence.