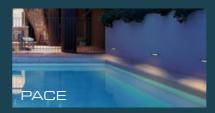

The PACE outdoor ground lamp series offers six different lighting distributions, allowing combinations of round/square shapes and various lighting distributions based on the environment. With options for both high and low voltage, it can adapt to different control methods for integrated use.