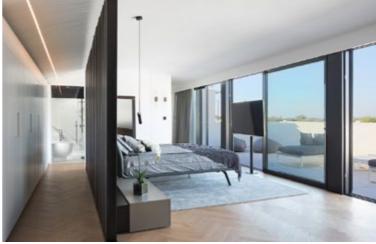

### **VILLA 26 LYNWOOD**

### **NEW ZEALAND**

The huge french window is the best part of this villa. Yet it's also a big challenge to the designer to seek a harmony between the outside nature and the inside art work.

With the simplest interior finish and furnishing, the villa space infinitely extend to the stunning nature.

Designer cleverly plans a non-master lamp lighting to perfectly match with natural light. VISOR combines with LUNA magnetic track system, results in a clean and neat ceiling and walls as well as an aesthetic, sharp, artistic, gentle and fragrant lighting atmosphere.