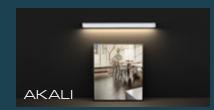

The AKALI mirror front wall lamp series features practical and functional design. The light is soft and comfortable, with an IP54 waterproof rating. It can be placed on top of bathroom (dry area) mirrors or on the sides of mirrors in walk-in closets. The swiveling illuminating body is more in line with usage needs.