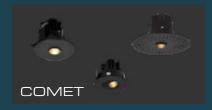

The COMET series is synonymous with ultimate perfection, featuring minimal light emission holes combined with seamlessly integrated lamp bodies, making it a true example of light without visible fixtures. Its excellent light distribution design allows it to shine brightly in both residential focal lighting and museum settings.