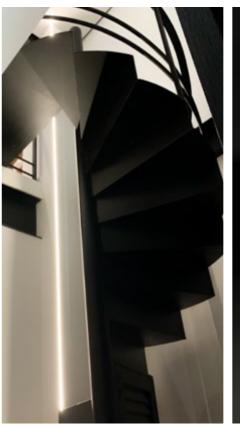

# PENT HOUSE MEXICO

The way of point lighting enhances its sense of presence. The coffee table is illuminated by ring spotlights in the living room, and each painting The above is brightened with double-headed spotlights. Highlight the original texture and level of the painting, better reflect the art value.