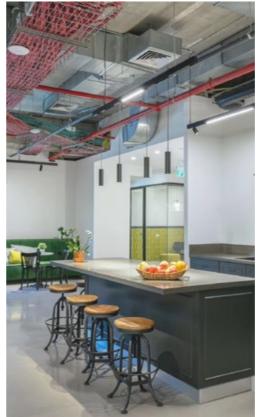

# PROSPACE OFFICE (Best Office Project) KAZAKHSTAN

Designed by Auroom Interior, Pro Space Office was awarded by the Tanu Award as "The Best Realized Office Project". This office is located at the most stylish and super modern district in Nur Sultan. Origin from the concept of energy, dynamic time and eternity, designers successfully present the owner with an office that is comfortable, conductive to work, durable and vogue.

Neutral color scheme is dominating this 198  $\rm m^2$  office. With slight accents in the form of yellow, and the perfect light and shadow created by well selected luminaires, the space becomes alive, vivid, exquisite, dynamic, artistic and full of energy.

Luminaires used in this project includes DOMO, SONG, LARI, PAPER, METEOR, KARINA, DANAS.

DOMO

METEOR

LARI

39 - 40 OFFIC