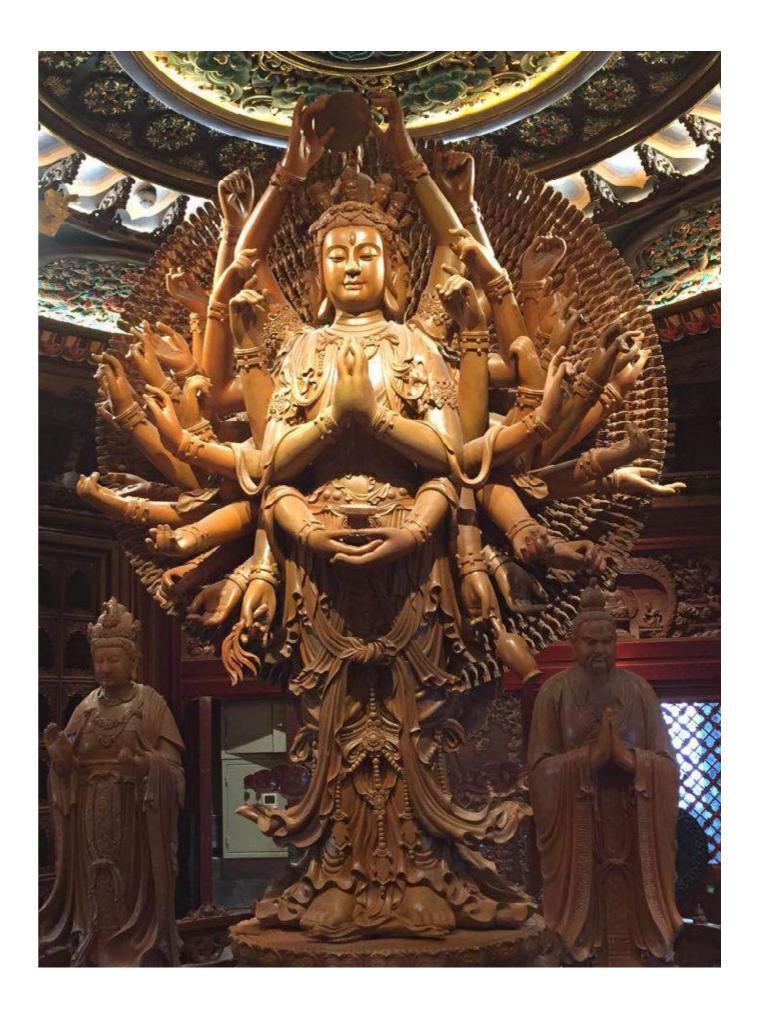

### **YOUGUO PAGODA**

### Changchun

Youguo Pagoda is located in Southeast of Changchun Wanshou Temple. It is built at a height up to 65 meters, covering an area of 7850  $\vec{m}$  and total floor area of 6200  $\vec{m}$ .

This pagoda style, hexagonal eaves with 7 floors, dates back to Liao Dynasty. Total 9999 gilded Buddha statues and a Guanyin with an ebony aquaria are enshrining and worshipping in the pagoda.

It's the continuation of history, sacred belief of popular, symbol of culture, holy and pure. Designers use invisible linear lights to embellish the outline to create the solemn and glory atmosphere, while the FAVOR downlights provide accent lighting for the Buddha statues to enhance the depth and create an immersive experience for the believers to feel the guidance, care and love from Buddha.

FAVOR