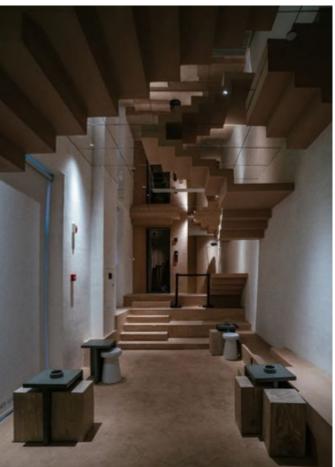

### **CHEF LUO HOUSE**

### WUHAN

CHEF LUO HOUSE is located in Jiqing Street at the intersection of Dazhi Road and Jianghan Road in Hankou. The small two and a half story western-style has a low-key but splendid appearance, revealing a mysterious sense of luxury.

The entrance of the restaurant on the first floor is the welcome area. The entire space only uses two spotlights to light up the sofa which highlighted with a lonely atmosphere in the space. The floating ladder on the wall implies an attitude of continuous exploration, experimentation, and diligence.

On the second floor of the restaurant, Focusing on creating a light and shadow effect between different spaces, The FLASH linear chandelier directly shines on the wall to avoid glare when looking directly at the lamp body. The ultra-thin cabinet ceiling lamp is used to brighten the niche, and the step light is just right and slightly lighting to the direction of the restaurant.

FOCUS

FLASH