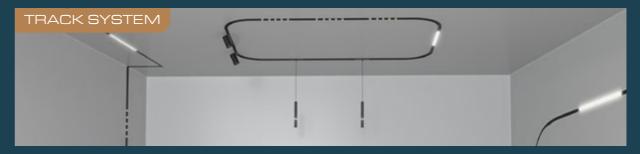

The track system includes the LUNA magnetic attachment system, LUCA clip system, and ULTRA intelligent system, offering 9mm, 12mm, and surface-mounted options. Within limited space, these systems offer limitless possibilities. By combining points, lines, and surfaces, they allow for unique, creative, and practical lighting environments to be designed according to actual settings.

The ULTRA series features an intelligent system with options for recessed, surface, and suspended installation. It combines linear, curved, and hexagonal axis configurations, creating a super track system. The light module selection is the most extensive to date. With a profile height of just 17mm, it offers DALI/WIFI+BLE/ZIGBEE CCT single-lamp control functionality, covering all indoor areas that require lighting.