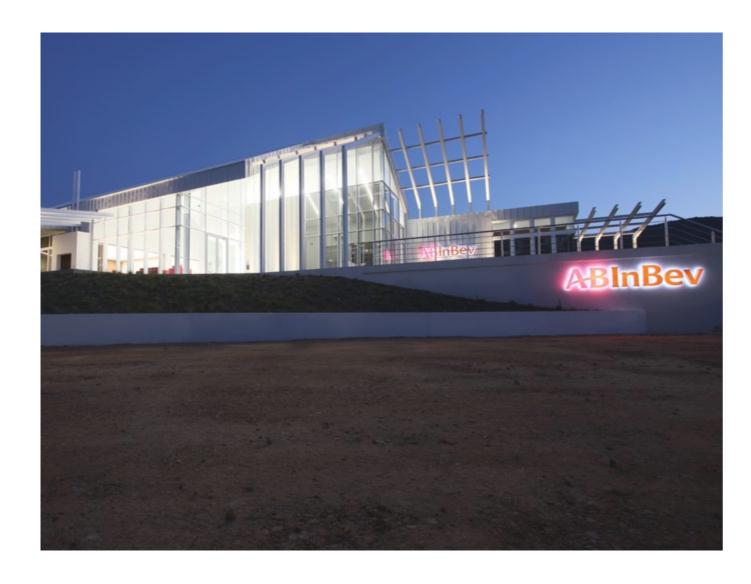

### **CALEDON WESTERN CAPE**

### **SOUTH AFRICA**

41 - 42

AB InBev is a Belgian multinational drink and brewing company. It is the world's largest brewer and considered one of the largest fast-moving consumer goods company. It has approximately 630 beer brands in 150 countries.

Architectural focus was clean lines within the barnlike pitch roof structure. All fittings are recessed to keep the that clean "look". The conference centre required uniform functional lighting, with the flexibility of control and separate circuits to cater for the varied applications that the space would be used for, from educational to entertainment.

The same clean line concept was applied in the entrance with the recessed ARMO system, but here uniformity was not the focus, and the ARMO enhanced the space from a functional and aesthetic point of few.

The I-beams structure externally was light up with Buried up lights, MAX M, which highlights them as architectural features and provides enough ambient lighting for the entrance of the building.

VISOR

ARMO