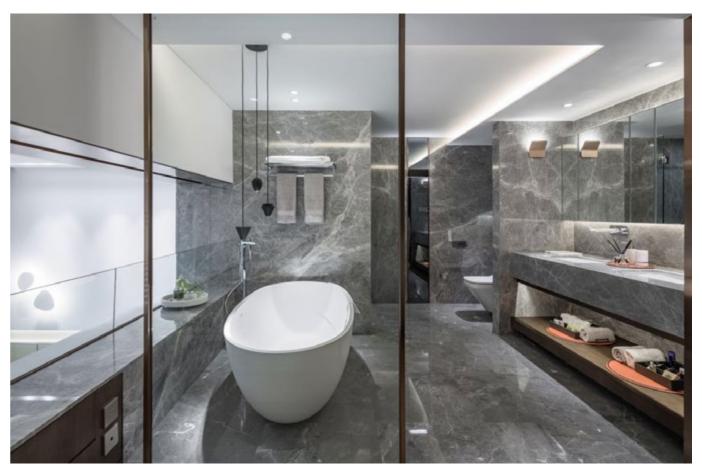

etely designed with FLUA lamps, has become a great example of creativity and functionality.

While planning a large apartment, designer always thinks of empty space and the right proportions. FLUA products perfectly match with modern and compact style. For such projects, we recommend black colored lamps. Being elegant and stylish, these splendid creatures harmoniously blend into the environment, become considerable design elements.

WAVE vertical with its downwards light provides comfortable ambient light effect, perfectly match the living room with high ceiling.

PALLAS series' concept makes it possible to create unique patterns in the room, and visually enhance the space. Installed in a group, PALLAS can create amazing light effect, to focus and emphasize separate objects in the space.









The Stilletto House project draws inspiration from the beauty of free-flowing curves, blending sculpture with architecture to create a residence that combines traditional and modern elements. The owner is an art collector who has infused artistic elements into the design, using the NIC series lighting products to provide a comfortable lighting environment and emphasize the display of artworks.





COMET

FAVOR





LOOP

LARI







27 - 28 RESIDENCE









### **HOUSE IN THE WOODS VILLA**

### MEXICO

This case shows us a private villa project. The project is located in Mexico. The villa is built on a hillside. The exterior is surrounded by an open courtyard and an excellent natural environment. The interior pattern is both transparent and independent. The original wood color m