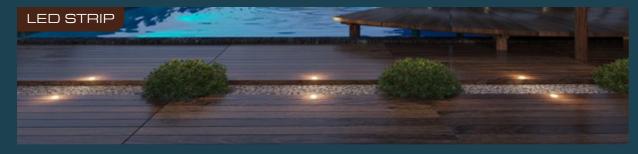

FLUA LED Strip utilizes high-standard encapsulated LED beads. The product range is extensive, offering options such as CCT, RGB, COB, ultra-long distance, and varying IP ratings including IP33/55/67/68. It is widely applicable in indoor, outdoor, and advertising scenarios.