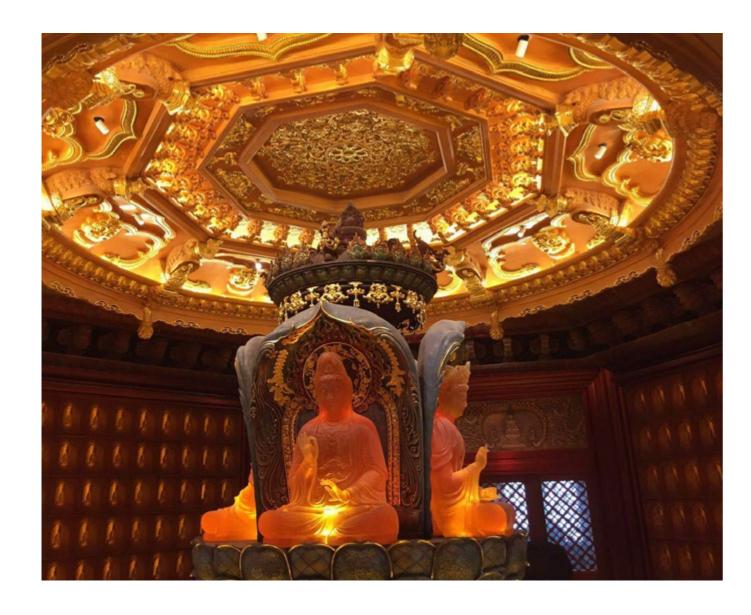

### **YOUGUO PAGODA**

### Changchun

Youguo Pagoda is located in Southeast of Changchun Wanshou Temple. It is built at a height up to 65 meters, covering an area of 7850  $\vec{m}$  and total floor area of 6200  $\vec{m}$ .

This pagoda style, hexagonal eaves with 7 floors, dates back to Liao Dynasty. Total 9999 gilded Buddha statues and a Guanyin with an ebony aquaria are enshrining and worshipping in the pagoda.

It's the continuation of history, sacred belief of popular, symbol of culture, holy and pure. Designers use invisible linear lights to embellish the outline to create the solemn and glory atmosphere, while the FAVOR downlights provide accent lighting for the Buddha statues to enhance the depth and create an immersive experience for the believers to feel the guidance, care and love from Buddha.

FAVOR