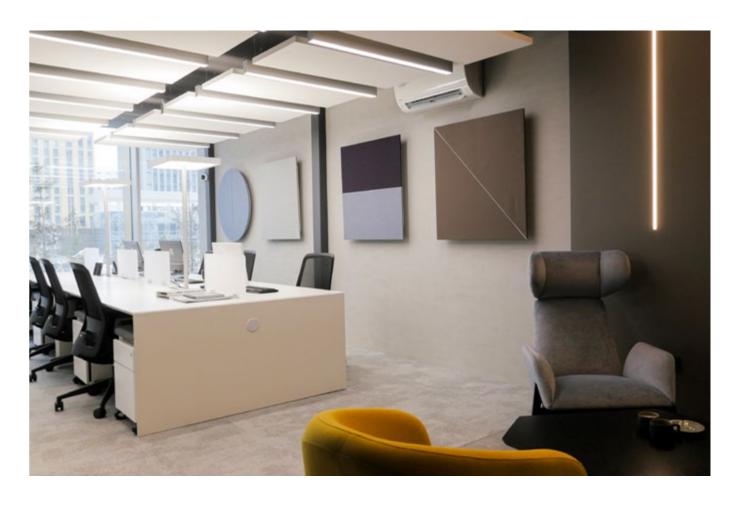

# PROSPACE OFFICE (Best Office Project) KAZAKHSTAN

Designed by Auroom Interior, Pro Space Office was awarded by the Tanu Award as "The Best Realized Office Project". This office is located at the most stylish and super modern district in Nur Sultan. Origin from the concept of energy, dynamic time and eternity, designers successfully present the owner with an office that is comfortable, conductive to work, durable and vogue.

Neutral color scheme is dominating this 198  $\rm m^2$  office. With slight accents in the form of yellow, and the perfect light and shadow created by well selected luminaires, the space becomes alive, vivid, exquisite, dynamic, artistic and full of energy.

Luminaires used in this project includes DOMO, SONG, LARI, PAPER, METEOR, KARINA, DANAS.

DOMO

METEOR

LARI

39 - 40 OFFIC