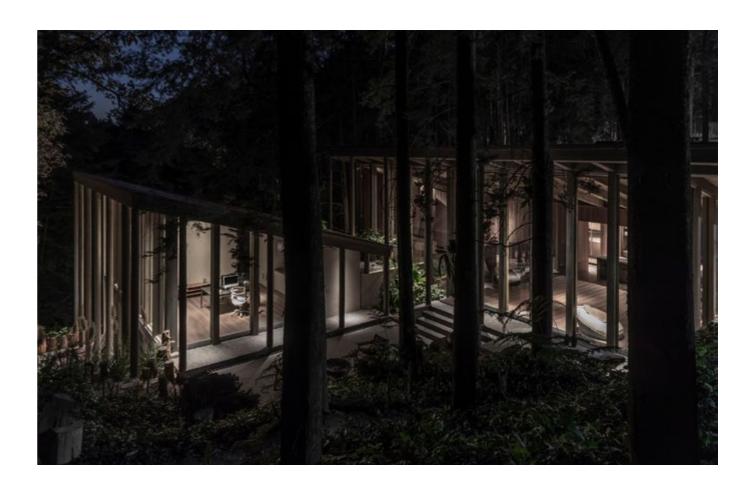

### **HOUSE IN THE WOODS VILLA**

### MEXICO

This case shows us a private villa project. The project is located in Mexico. The villa is built on a hillside. The exterior is surrounded by an open courtyard and an excellent natural environment. The interior pattern is both transparent and independent. The original wood color makes the house "return to nature". Based on the owner's own familiarity with the product performance, application scenarios and effects of the lamps, the customized lighting design creates a warm, comfortable and safe living environment.