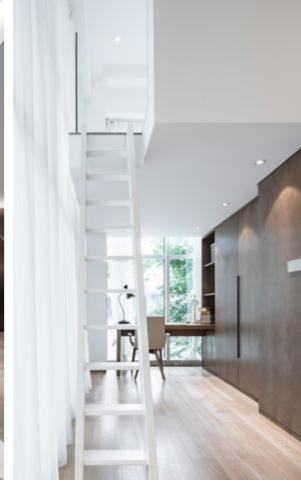

The entrance of the restaurant on the first floor is the welcome area. The entire space only uses two spotlights to light up the sofa which highlighted with a lonely atmosphere in the space. The floating ladder on the wall implies an attitude of continuous exploration, experimentation, and diligence.