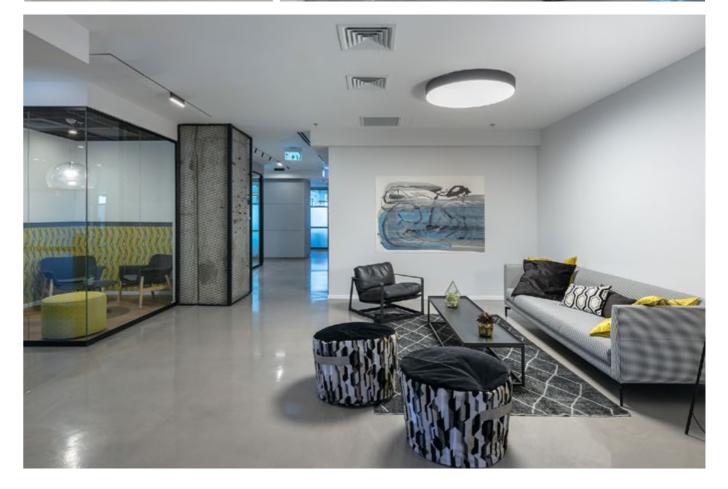

# PROSPACE OFFICE (Best Office Project) KAZAKHSTAN

Designed by Auroom Interior, Pro Space Office was awarded by the Tanu Award as "The Best Realized Office Project". This office is located at the most stylish and super modern district in Nur Sultan. Origin from the concept of energy, dynamic time and eternity, designers successfully present the owner with an office that is comfortable, conductive to work, durable and vogue.

Neutral color scheme is dominating this 198  $\rm m^2$  office. With slight accents in the form of yellow, and the perfect light and shadow created by well selected luminaires, the space becomes alive, vivid, exquisite, dynamic, artistic and full of energy.