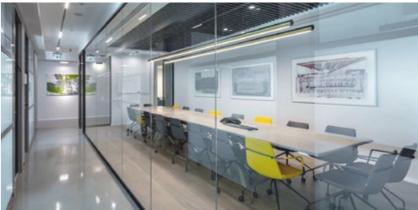

### **VILLA 26 LYNWOOD**

### **NEW ZEALAND**

The huge french window is the best part of this villa. Yet it's also a big challenge to the designer to seek a harmony between the outside nature and the inside art work.

With the simplest interior finish and furnishing, the villa space infinitely extend to the stunning nature.

Designer cleverly plans a non-master lamp lighting to perfectly match with natural light. VISOR combines with LUNA magnetic track system, results in a clean and neat ceiling and walls as well as an aesthetic, sharp, artistic, gentle and fragrant lighting atmosphere.