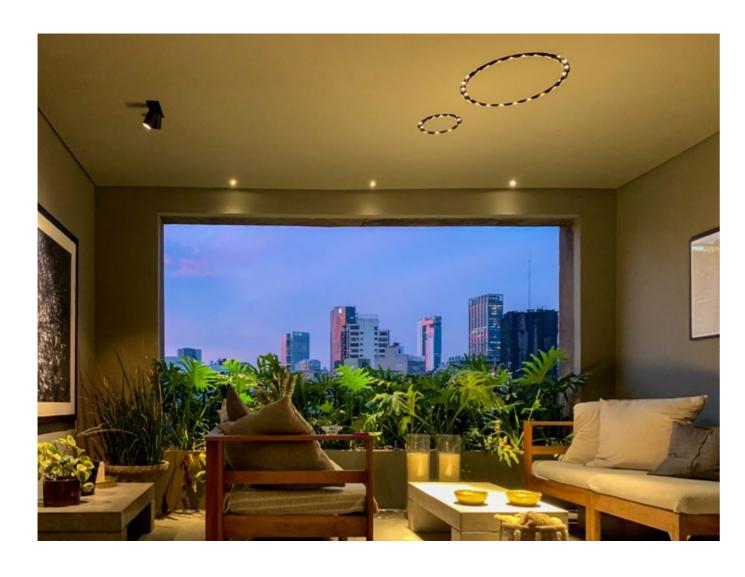

# PENT HOUSE MEXICO

The way of point lighting enhances its sense of presence. The coffee table is illuminated by ring spotlights in the living room, and each painting The above is brightened with double-headed spotlights. Highlight the original texture and level of the painting, better reflect the art value.