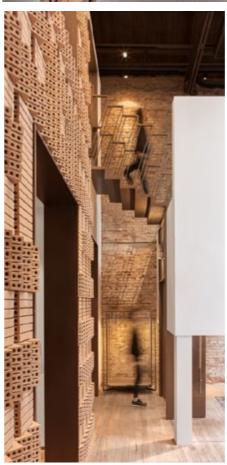

### **TIENDA TAMAYO ART SHOP**

### **MEXICO**

The store is located in the municipality of Zapopan, city of Guadalajara Jalisco, Mexico. The 120 m² project is an extension of the Rufino Tamayo Museum mission in Mexico City which has become a benchmark for Mexican design products, jewelry, clothing and furniture for those visiting the museum. It also offers a wide selection of its own publications, as well as books, journals and magazines issued by national and international publishing houses featuring the latest proposals in the production and exhibition of contemporary art and design.

The project is developed in a contained space in a polygon that opens and closes its facade by means of vertical elements composed of mobile wooden panels that rotate on their own axis, thus allowing for cross circulation.

ARMO, GRID, FAVOR, LUNA Magnetic Track System are installed to create the perfect light and shadow to enhance the interior space and architecture shape, present an exquisite and artistic atmosphere for visitors, in the meantime, make the collections more luxury, fancy and aesthetic.