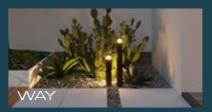

The WAY outdoor pole lamp provides 360° downward illumination, taking inspiration from the image of a lighthouse. Lighting up at night symbolizes protection and waiting, guiding everyone returning home. It is highly suitable for villa and hotel outdoor courtyard