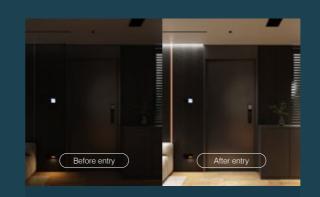

When returning home, the **smart door lock** Automatic triggering of whole house lighting.

When house lighting illumination less than 10lux, the Light-sensitive Hygrothermograph meter automatically turn on the living room

When entering the room, the **Human Presence** Sensor receives the signaland automatically turn on the bedroom lights.

When the light is <10lux in the evening, the Lightsensitive Hygrothermograph and humidity sensor will receive a curtain closing signal with the smart curtain track and the lights will slowly turn on.