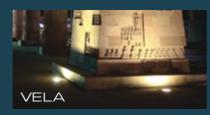

The VELA ground-recessed lamp series is an allaround performer, offering an extensive range of configurations. It covers wattage options from 2 to 25 watts, polarization choices, and beam angles from 5 to 38 degrees. Its stable quality assurance contributes to enhancing outdoor illumination.