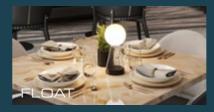

The FLOAT series features a remarkable design combining two different materials and forms of glass. The combination of suspended frosted glass and transparent glass creates an illusion of the globe floating, delivering both aesthetics and a focus on soft and comfortable lighting. With lithium battery wireless charging functionality, IP54 waterproof rating, and portability, it's adaptable to a wide range of indoor and outdoor settings.