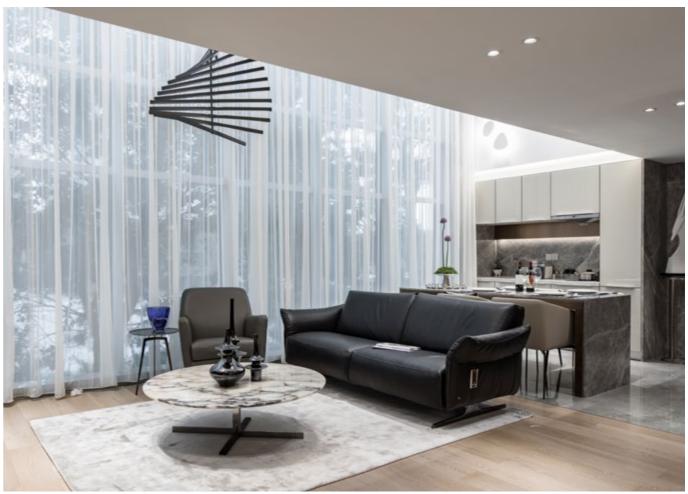

ely designed with FLUA lamps, has become a great example of creativity and functionality.

While planning a large apartment, designer always thinks of empty space and the right proportions. FLUA products perfectly match with modern and compact style. For such projects, we recommend black colored lamps. Being elegant and stylish, these splendid creatures harmoniously blend into the environment, become considerable design elements.

WAVE vertical with its downwards light provides comfortable ambient light effect, perfectly match the living room with high ceiling.

PALLAS series' concept makes it possible to create unique patterns in the room, and visually enhance the space. Installed in a group, PALLAS can create amazing light effect, to focus and emphasize separate objects in the space.









The Stilletto House project draws inspiration from the beauty of free-flowing curves, blending sculpture with architecture to create a residence that combines traditional and modern elements. The owner is an art collector who has infused artistic elements into the design, using the NIC series lighting products to provide a comfortable lighting environment and emphasize the display of artworks.





COMET

FAVOR





LOOP

LARI







27 - 28 RESIDENCE









### **HOUSE IN THE WOODS VILLA**

### MEXICO

This case shows us a private villa project. The project is located in Mexico. The villa is built on a hillside. The exterior is surrounded by an open courtyard and an excellent natural environment. The interior pattern is both transparent and independent. The original wood color mak