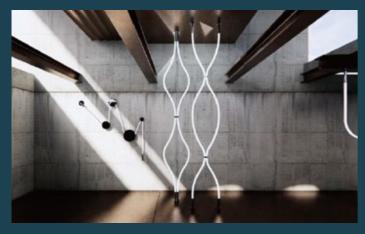

Many favorite lighting product series have been launched, such as A-frame floor lamp - STAND, adjustable wall lamp - RUOTALA and flexible silicone tube lamp - FILOLUCE, etc.

The STAND series, an Italian-designed floor lamp collection, showcases a pure and clean exterior design. The conceptual design considers the possibility of adjusting vertical lighting by rotating the lamp tube from left to right. The Y-tube design allows it to naturally stand within a space, creating suitable atmospheres in home living areas, lobbies, and representative zones.