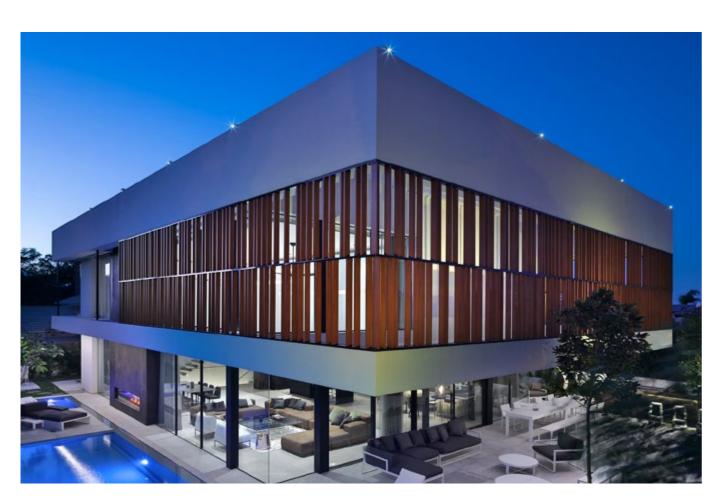

### **VILLA 26 LYNWOOD**

### **NEW ZEALAND**

The huge french window is the best part of this villa. Yet it's also a big challenge to the designer to seek a harmony between the outside nature and the inside art work.

With the simplest interior finish and furnishing, the villa space infinitely extend to the stunning nature.

Designer cleverly plans a non-master lamp lighting to perfectly match with natural light. VISOR combines with LUNA magnetic track system, results in a clean and neat ceiling and walls as well as an aesthetic, sharp, artistic, gentle and fragrant lighting atmosphere.