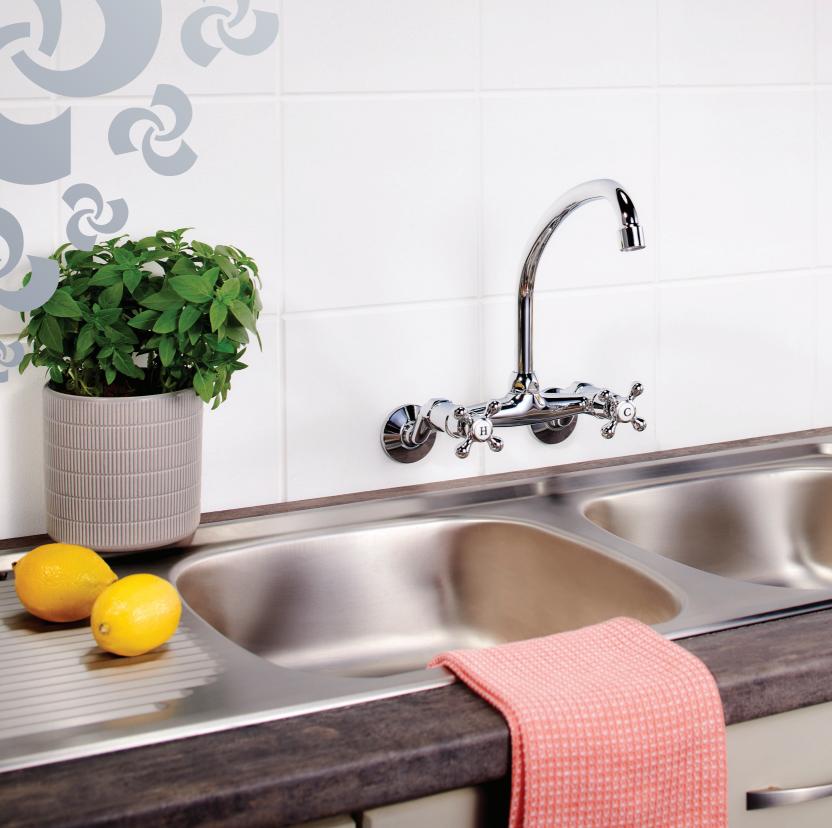

### Roma

One hole, pillar type with swivel outlet. 1/2" BSP female connection ends. Chrome plated

SAP Code: FSK2D1R0-0GP01 Product Code: EX5004CH

Sink Mixer

Two hole, wall type with swivel outlet. 1/2" BSP male connection ends. Chrome plated

SAP Code: FSK2W1R0-0GP0 Product Code: EX5002CH