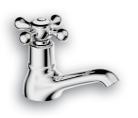

#### Pillar Tap

With hot and cold indices. 1/2" BSP male iron connection end. Chrome plated

ends. Chrome plated