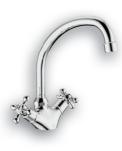

### Roma

One hole, pillar type with swivel outlet. 1/2" BSP female connection ends. Chrome plated

SAP Code: FSK2D1R0-0GP01 Product Code: EX5004CH

Sink Mixer

Two hole, wall type with swivel outlet. 1/2" BSP male connection ends. Chrome plated