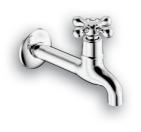

#### **Bib Tap Extended**

Extended bib tap with flange and hot and cold indices. 1/2"BSP male iron connection end. Chrome plated