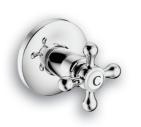

### Stop Tap Concealed 15mm CXC

With sliding wall flange. 15mm compression connection ends. Chrome plated

SAP Code: FSTAC1R0-0GP01 Product Code: AEX5005CCH