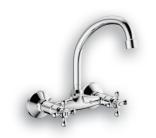

### Roma

One hole, pillar type with swivel outlet. 1/2" BSP female connection ends. Chrome plated

SAP Code: FSK2D1R0-0GP01 Product Code: EX5004CH

Sink Mixer

Two hole, wall type with swivel outlet. 1/2" BSP male connection ends. Chrome plated

SAP Code: FSK2W1R0-0GP0 Product Code: EX5002CH