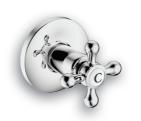

#### Stop Tap Concealed 15mm FXF

With sliding wall flange. 1/2" BSP female iron connection ends. Chrome plated

SAP Code: FSTAF1R0-0GP01 Product Code: AEX5005CH

For more information: sales.africa@lixil.com 0861 21 21 21 www.lixil.co.za