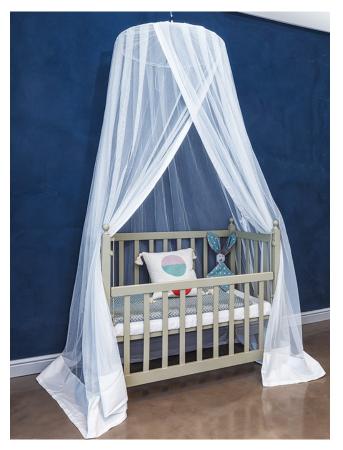

Traditional Cot Kiwinet Mosquito Net

### Classic Range

These are a slightly modified, more modest version of the Traditional Range. The drops are pleatless and include a narrow cotton border around the base.

Classic Cot Suspended Kiwinet Mosquito Net