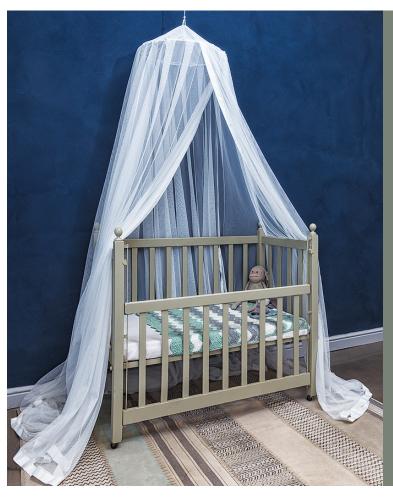

Traditional Cot Kiwinet Mosquito Net

### Classic Range

These are a slightly modified, more modest version of the Traditional Range. The drops are pleatless and include a narrow cotton border around the base.

Classic Cot Suspended Kiwinet Mosquito Net