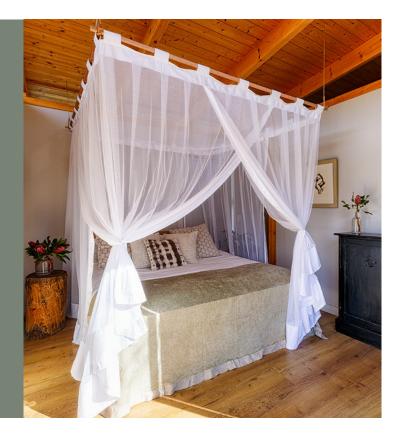

Traditional Hoop Suspended Kiwinet Mosquito Net

Traditional Hoop Suspended Kiwinet Mosquito Net

The Traditional Range is the Original Kiwinet design. This luxurious range offers the choice of pleats or pleatless drops and they include a deep cotton border on the base.