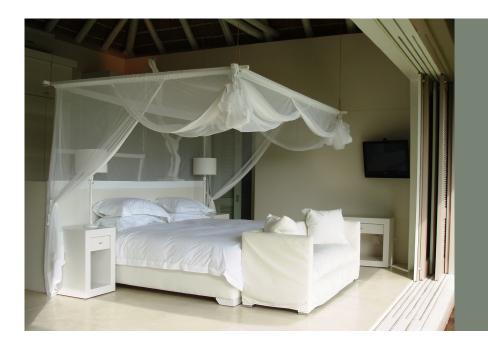

Traditional Sleeve Suspended Kiwinet Mosquito Net - Pleated

The Traditional Range is the Original Kiwinet design. This luxurious range offers the choice of pleats or pleatless drops and they include a deep cotton border on the base.