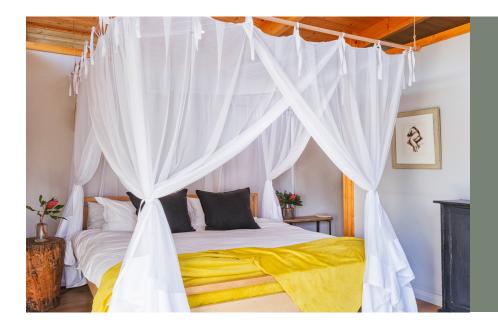

Traditional Square
Kiwinet Mosquito Net

The Traditional Range is the Original Kiwinet design. This luxurious range offers the choice of pleats or pleatless drops and they include a deep cotton border on the base.