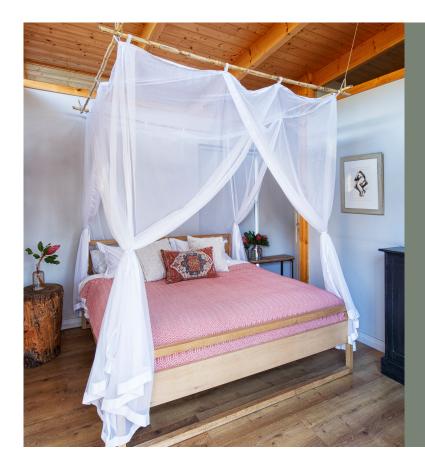

Traditional Hoop Suspended Kiwinet Mosquito Net

Traditional Hoop Suspended Kiwinet Mosquito Net

The Traditional Range is the Original Kiwinet design. This luxurious range offers the choice of pleats or pleatless drops and they include a deep cotton border on the base.