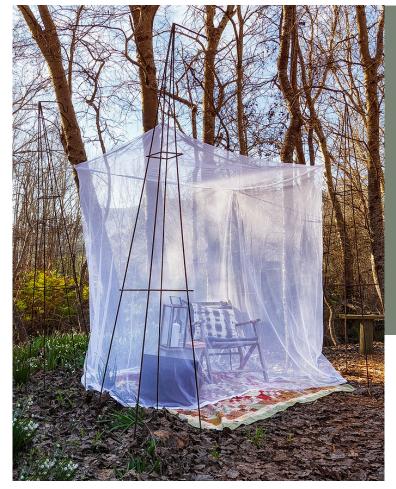

## Basic & Camping

These are our simplest and most economical designs, with no pleating, nor openings and a narrow cotton border around the base. Our camping nets incorporate a collapsible hoop and are supplied with a durable storage bag.

Basic Rectangular
Suspended Kiwinet
Mosquito Net

Basic Hoop Suspended Kiwinet Mosquito Net