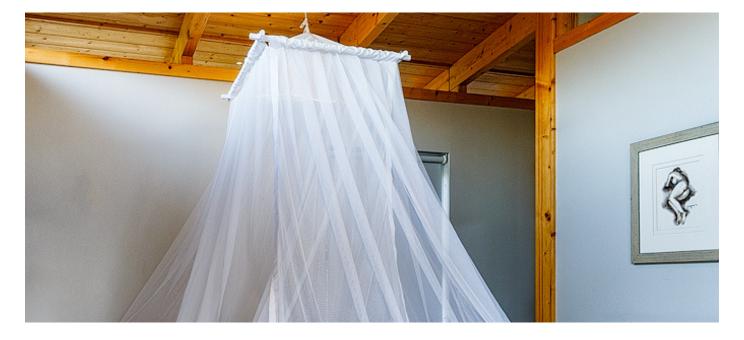

Traditional Hoop Suspended Kiwinet Mosquito Net

Traditional Hoop Suspended Kiwinet Mosquito Net

The Traditional Range is the Original Kiwinet design. This luxurious range offers the choice of pleats or pleatless drops and they include a deep cotton border on the base.