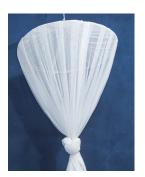

Traditional Hoop Suspended Kiwinet Mosquito Net

Traditional Hoop Suspended Kiwinet Mosquito Net

The Traditional Range is the Original Kiwinet design. This luxurious range offers the choice of pleats or pleatless drops and they include a deep cotton border on the base.