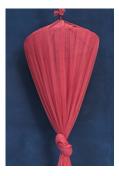

Traditional Sleeve Suspended Kiwinet Mosquito Net - Pleated

The Traditional Range is the Original Kiwinet design. This luxurious range offers the choice of pleats or pleatless drops and they include a deep cotton border on the base.