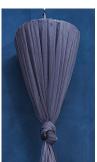

Traditional Tie Suspended Kiwinet Mosquito Net -Pleatled

Traditional Tab
Suspended Kiwinet
Mosquito Net - Pleated

The Traditional Range is the Original Kiwinet design. This luxurious range offers the choice of pleats or pleatless drops and they include a deep cotton border on the base.