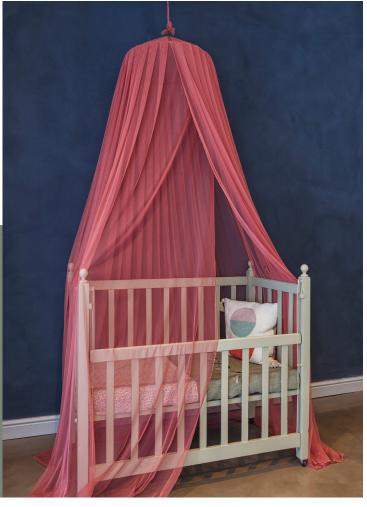

Traditional Cot Kiwinet Mosquito Net

### Classic Range

These are a slightly modified, more modest version of the Traditional Range. The drops are pleatless and include a narrow cotton border around the base.

Classic Cot Suspended Kiwinet Mosquito Net