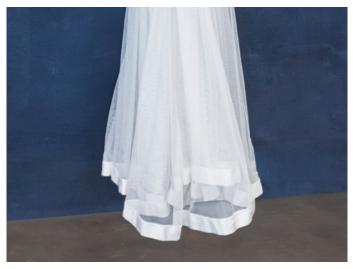

## Product Catalogue

The Traditional Range is the Original Kiwinet design. This luxurious range offers the choice of pleats or pleatless drops and they include a deep cotton border on the base.

Traditional Sleeve
Suspended Kiwinet
Mosquito Net Pleatless

Traditional Sleeve Suspended Kiwinet Mosquito Net - Pleated

The Traditional Range is the Original Kiwinet design. This luxurious range offers the choice of pleats or pleatless drops and they include a deep cotton border on the base.