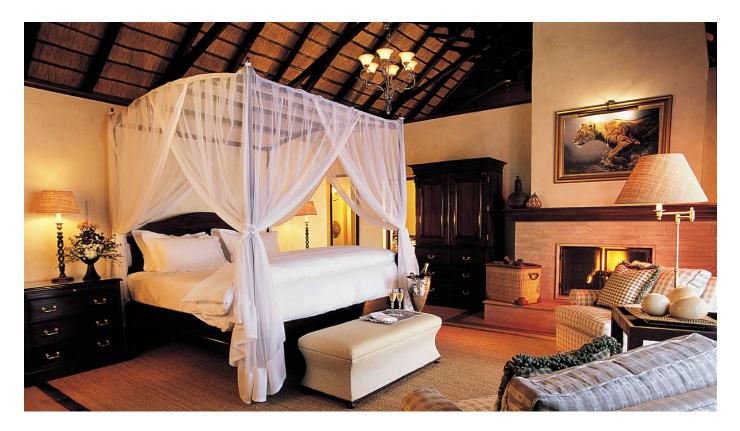

## Product Catalogue

The Traditional Range is the Original Kiwinet design. This luxurious range offers the choice of pleats or pleatless drops and they include a deep cotton border on the base.

Traditional Sleeve
Suspended Kiwinet
Mosquito Net Pleatless

Traditional Sleeve Suspended Kiwinet Mosquito Net - Pleated

The Traditional Range is the Original Kiwinet design. This luxurious range offers the choice of pleats or pleatless drops and they include a deep cotton border on the base.