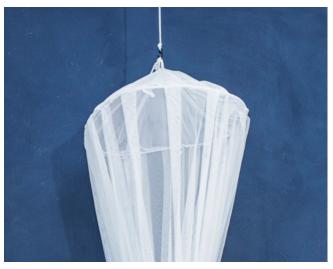

## Basic & Camping

These are our simplest and most economical designs, with no pleating, nor openings and a narrow cotton border around the base. Our camping nets incorporate a collapsible hoop and are supplied with a durable storage bag.

Basic Rectangular
Suspended Kiwinet
Mosquito Net

Basic Hoop Suspended Kiwinet Mosquito Net