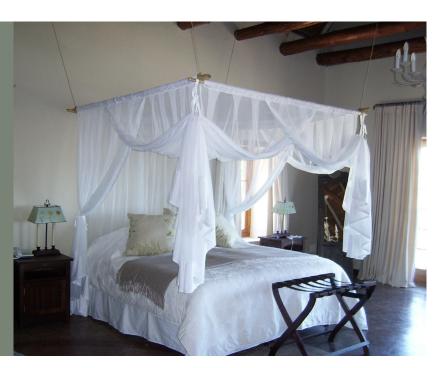

Traditional Tie Suspended Kiwinet Mosquito Net -Pleatled

Traditional Tab
Suspended Kiwinet
Mosquito Net - Pleated

The Traditional Range is the Original Kiwinet design. This luxurious range offers the choice of pleats or pleatless drops and they include a deep cotton border on the base.