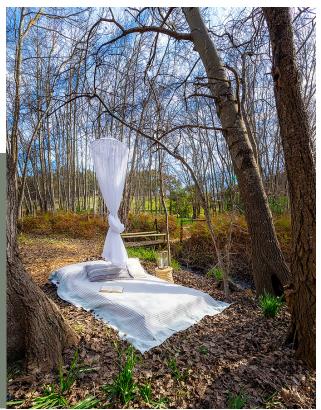

## Basic & Camping

These are our simplest and most economical designs, with no pleating, nor openings and a narrow cotton border around the base. Our camping nets incorporate a collapsible hoop and are supplied with a durable storage bag.

Basic Rectangular
Suspended Kiwinet
Mosquito Net

Basic Hoop Suspended Kiwinet Mosquito Net