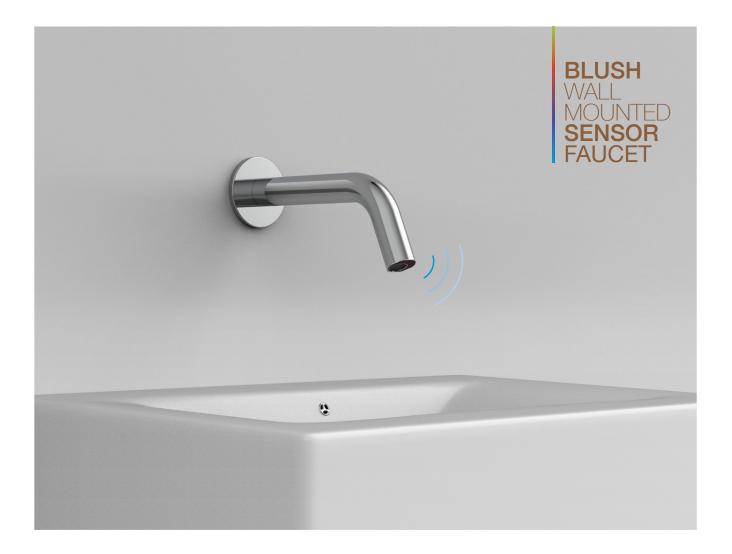

# Wall Mounted

SNR-CHR-51443 Blush Wall Mounted Sensor faucet with Control Box (Battery Operated)

# SNR-CHR-51443PK

Blush Wall Mounted Sensor faucet with Control Box & Pre-mixed Water Supply Kit (Battery Operated)