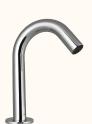

#### SNR-CHR-51449PK

Blush High Neck Deck Mounted Sensor faucet with Control Box & Pre-mixed Water Supply Kit (Battery Operated)

SNR-CHR-51445 Blush Deck Mounted Sensor faucet with Control Box (Battery Operated)

## SNR-CHR-51445PK

Blush Deck Mounted Sensor faucet with Control Box & Pre-mixed Water Supply Kit (Battery Operated)