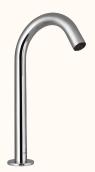

# **Deck Mounted**

SNR-CHR-51449 Blush High Neck Deck Mounted Sensor faucet with Control Box (Battery Operated)

#### SNR-CHR-51449PK

Blush High Neck Deck Mounted Sensor faucet with Control Box & Pre-mixed Water Supply Kit (Battery Operated)

SNR-CHR-51445 Blush Deck Mounted Sensor faucet with Control Box (Battery Operated)