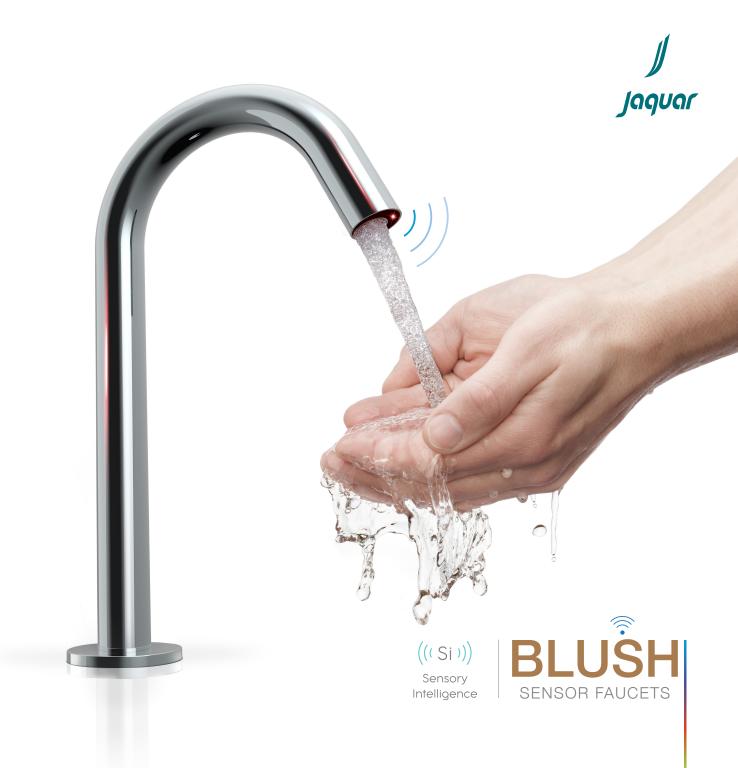

# **Deck Mounted**

SNR-CHR-51449 Blush High Neck Deck Mounted Sensor faucet with Control Box (Battery Operated)

#### SNR-CHR-51449PK

Blush High Neck Deck Mounted Sensor faucet with Control Box & Pre-mixed Water Supply Kit (Battery Operated)

SNR-CHR-51445 Blush Deck Mounted Sensor faucet with Control Box (Battery Operated)