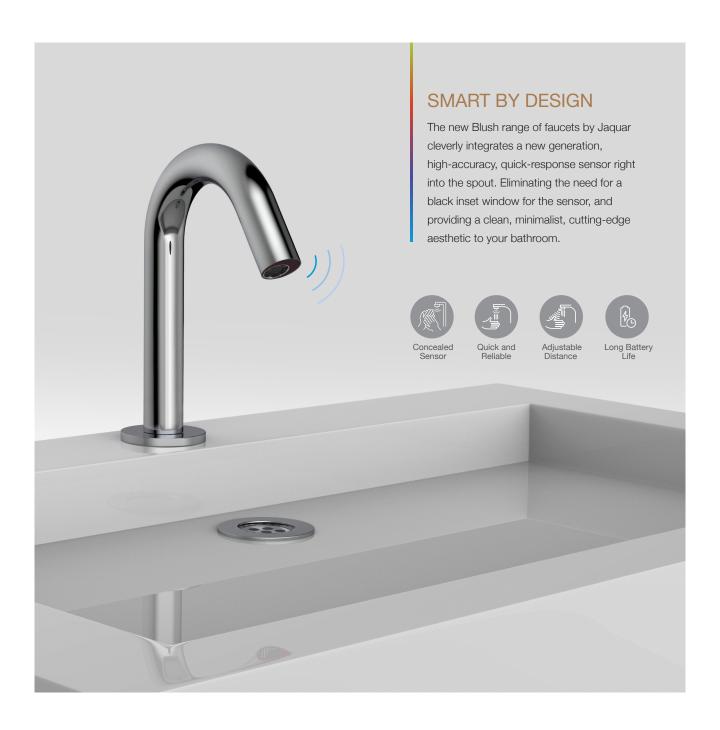

### FEATURES:

- Easy to use-hands free hygiene prevents cross contamination.
- High accuracy with stable detection and quick response to turn on-off water
- Minimalistic design for commercial bathroom spaces
- Power consumption (standby): DC < 0.2mW & Power consumption (Flushing) : DC < 3W
- Battery Life 200,000 activations with 4 X AA 1.5V (Under standard operating conditions)
- Sensor activation Time < 1 second
- Detection Range: 150-180mm (default)
- Protection against intrusion (Control Box) IP65
- Protection against intrusion (Sensor Eye) IP67
- DC operated IR sensor

# **Deck Mounted**

SNR-CHR-51449 Blush High Neck Deck Mounted Sensor faucet with Control Box (Battery Operated)

#### SNR-CHR-51449PK

Blush High Neck Deck Mounted Sensor faucet with Control Box & Pre-mixed Water Supply Kit (Battery Operated)

SNR-CHR-51445 Blush Deck Mounted Sensor faucet with Control Box (Battery Operated)