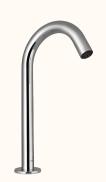

# **Deck Mounted**

SNR-CHR-51449 Blush High Neck Deck Mounted Sensor faucet with Control Box (Battery Operated)

#### SNR-CHR-51449PK

Blush High Neck Deck Mounted Sensor faucet with Control Box & Pre-mixed Water Supply Kit (Battery Operated)

SNR-CHR-51445 Blush Deck Mounted Sensor faucet with Control Box (Battery Operated)