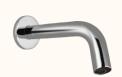

# Wall Mounted

SNR-CHR-51443 Blush Wall Mounted Sensor faucet with Control Box (Battery Operated)

# SNR-CHR-51443PK

Blush Wall Mounted Sensor faucet with Control Box & Pre-mixed Water Supply Kit (Battery Operated)