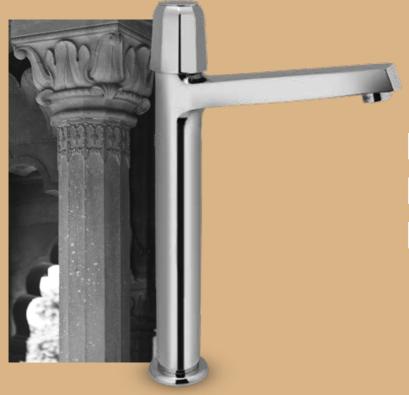

// Jaquar

**A TIMELESS** MAKEOVER, CONCEPTUALISED AND DESIGNED BY MICHAEL FOLEY

CONTINENTAL PRIME IS INSPIRED BY THE ARCHITECTURAL SPLENDOUR OF INDIA'S ANCIENT PILLARS. PILLARS ARE UNIQUE

## AS THEY ARE BOTH **DECORATIVE AND** STRUCTURAL.

## **PRODUCTS THAT** DESERVE PRIME POSITION

## CONTINENTAL PRIME'S FUNCTIONAL SUPERIORITY

C 20 0'

HIGHER

LONGEVITY

OPTIMUM

**FLOW AND** 

TEMPERATURE

**JAQUAR CARE** 