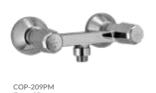

. F=

HIGHER DURABILITY

Jaquar

A BEAUTIFUL

ABSTRACTION OF SWEEPING FACETS FOR A PERFECT BALANCE BETWEEN **FUNCT**IONALITY AND STYLE.

BATH & SHOWER - QUARTER TURN

ower Mix

COP-281PM Bath & Shower Mixer 3-in-1 System with Provision for Hand Shower & Overhead Shower Complete with 115mm Long Bend Pipe, Wall Mounted