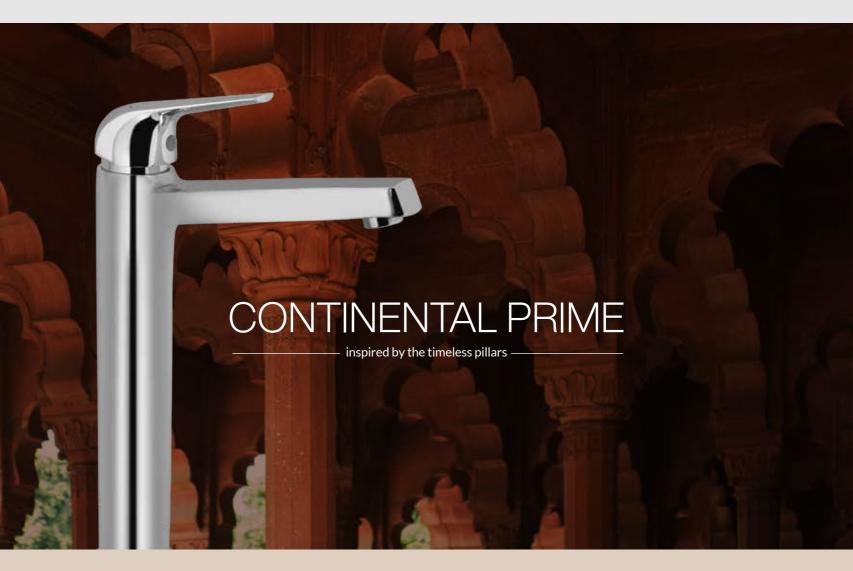

// Jaquar

**A TIMELESS** MAKEOVER, CONCEPTUALISED AND DESIGNED BY MICHAEL FOLEY

CONTINENTAL PRIME IS INSPIRED BY THE ARCHITECTURAL SPLENDOUR OF INDIA'S ANCIENT PILLARS. PILLARS ARE UNIQUE

## AS THEY ARE BOTH **DECORATIVE AND** STRUCTURAL.

## **PRODUCTS THAT** DESERVE PRIME POSITION