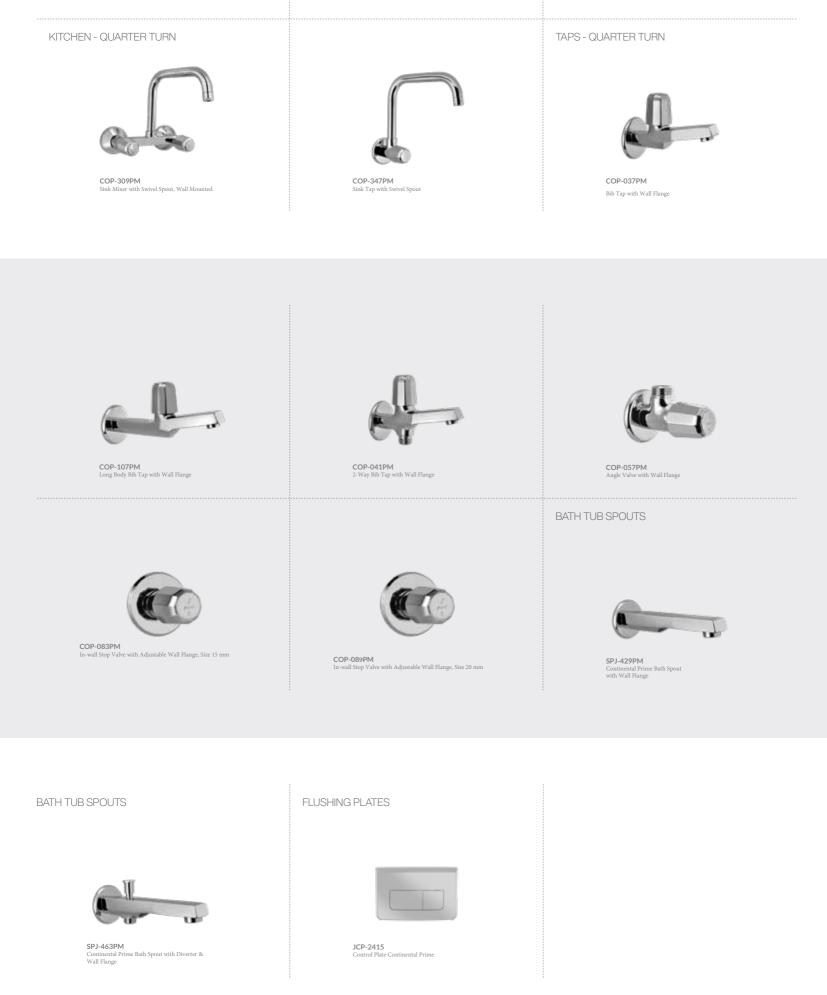

// Jaquar









**A TIMELESS** MAKEOVER, CONCEPTUALISED AND DESIGNED BY MICHAEL FOLEY

CONTINENTAL PRIME IS INSPIRED BY THE ARCHITECTURAL SPLENDOUR OF INDIA'S ANCIENT PILLARS. PILLARS ARE UNIQUE



## AS THEY ARE BOTH **DECORATIVE AND** STRUCTURAL.





## **PRODUCTS THAT** DESERVE PRIME POSITION

## CONTINENTAL PRIME'S FUNCTIONAL SUPERIORITY

C 20 0'

HIGHER

LONGEVITY



OPTIMUM

**FLOW AND** 

TEMPERATURE



























**JAQUAR CARE** 

. F=

HIGHER DURABILITY

Jaquar







A BEAUTIFUL

ABSTRACTION OF SWEEPING FACETS FOR A PERFECT BALANCE BETWEEN **FUNCT**IONALITY AND STYLE.



BATH & SHOWER - QUARTER TURN

ower Mix



COP-281PM Bath & Shower Mixer 3-in-1 System with Provision for Hand Shower & Overhead Shower Complete with 115mm Long Bend Pipe, Wall Mounted



Looking for Jaquar Bathroom and Lighting Products? CALL PURCHASE ASSISTANCE

> 1800-120-332222 (Toll Free)

And we'll make it easy! Speak to our Bathroom and Lighting Experts, who will suggest the right product that you should go in for, and where to buy it from!