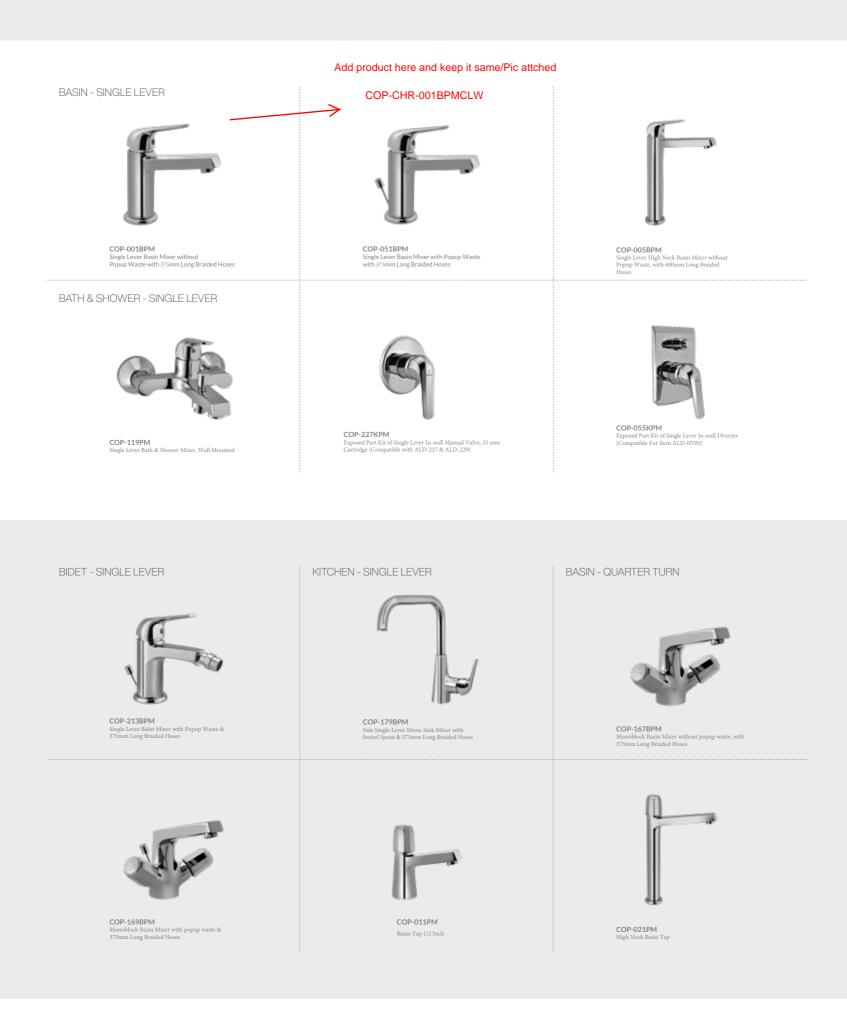

// Jaquar









**A TIMELESS** MAKEOVER, CONCEPTUALISED AND DESIGNED BY MICHAEL FOLEY

CONTINENTAL PRIME IS INSPIRED BY THE ARCHITECTURAL SPLENDOUR OF INDIA'S ANCIENT PILLARS. PILLARS ARE UNIQUE



## AS THEY ARE BOTH **DECORATIVE AND** STRUCTURAL.





## **PRODUCTS THAT** DESERVE PRIME POSITION

## CONTINENTAL PRIME'S FUNCTIONAL SUPERIORITY

C 20 0'

HIGHER

LONGEVITY



OPTIMUM

**FLOW AND** 

TEMPERATURE



























**JAQUAR CARE** 

. F=

HIGHER DURABILITY

Jaquar







A BEAUTIFUL

ABSTRACTION OF SWEEPING FACETS FOR A PERFECT BALANCE BETWEEN **FUNCT**IONALITY AND STYLE.



BATH & SHOWER - QUARTER TURN

ower Mix



COP-281PM Bath & Shower Mixer 3-in-1 System with Provision for Hand Shower & Overhead Shower Complete with 115mm Long Bend Pipe, Wall Mounted



Looking for Jaquar Bathroom and Lighting Products? CALL PURCHASE ASSISTANCE

> 1800-120-332222 (Toll Free)

And we'll make it easy! Speak to our Bathroom and Lighting Experts, who will suggest the right product that you should go in for, and where to buy it from!