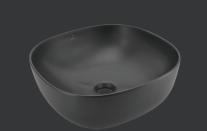

# **Table Top Basin**

Jaquar Designer Table Top Basin (Black Matt)

JDS-BLM-25911 Thin Rim Table Top Basin, Shape - Square, Size: 420x420x150 mm

Jaquar Designer Table Top Basin (Black Matt)

JDS-BLM-25907N Thin Rim Table Top Basin, Shape - Rectangular, Size: 525x415x140 mm