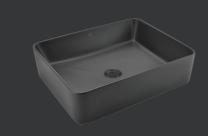

# **Table Top Basin**

Jaquar Designer Table Top Basin (Black Matt)

JDS-BLM-25911 Thin Rim Table Top Basin, Shape - Square, Size: 420x420x150 mm

Jaquar Designer Table Top Basin (Black Matt)

JDS-BLM-25907N Thin Rim Table Top Basin, Shape - Rectangular, Size: 525x415x140 mm

Jaquar Designer Table Top Basin (White Matt)

JDS-WHM-25907N Thin Rim Table Top Basin, Shape - Rectangular, Size: 525x415x140 mm

Jaquar Designer Table Top Basin (White Matt)

JDS-WHM-25911 Thin Rim Table Top Basin, Shape - Square, Size: 420x420x150 mm