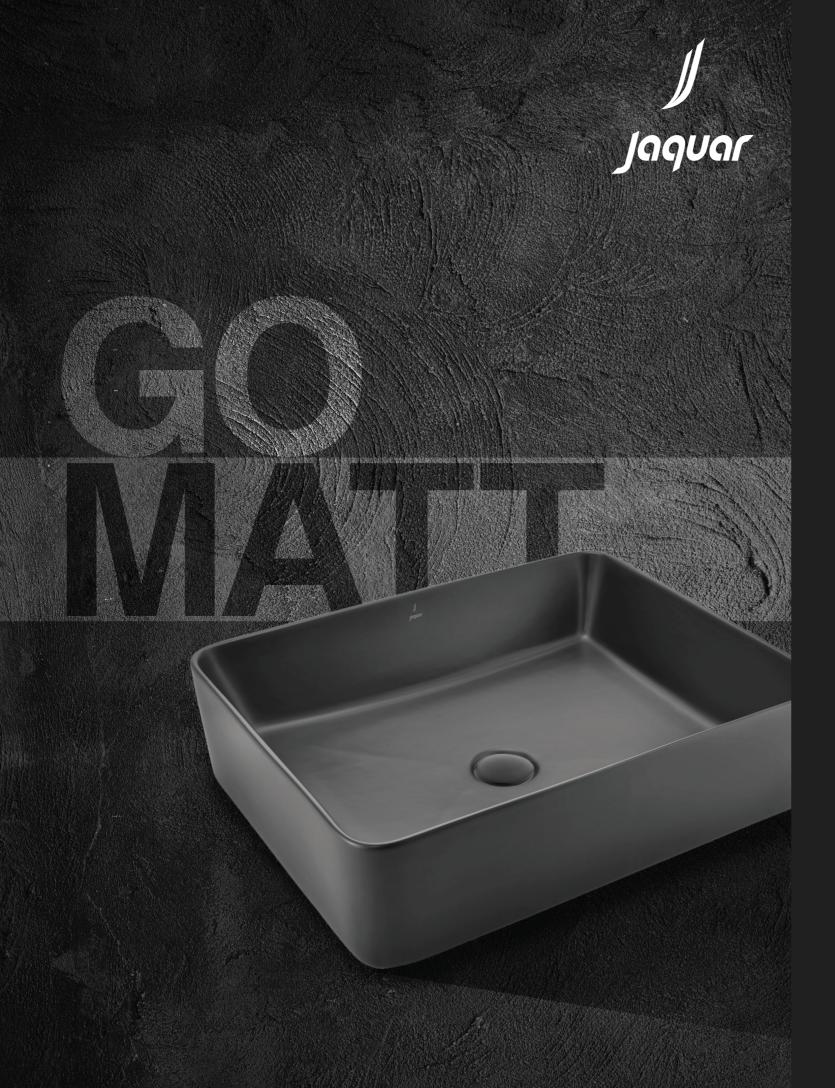

Say hello to the style statement you'll soon see in every modern bathroom. Sanitaryware in a stylish matt finish. Jaquar's stunning new matt white and matt black herald the beginning of a sophisticated new aesthetic in bathroom design that challenges age-old concepts with a new look like you never imagined.

There's more to matt than the finish

To the untrained eye, matt is the absence of gloss or shine. But there's a lot more to functional place.

break-away zone from the sensory overload of the world outside, the need for the sanitaryware is a significant step forward in that direction, augmenting the mood of as well.

The quietude of black. The calmness of white.

element in your bathroom, Jaquar's matt white and matt black basins and WCs provide the perfect bases to build an atmosphere of respite and restfulness with the decor. Eliminating reflections and visual stimuli, their contours and silhouettes