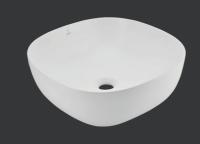

Jaquar Designer Table Top Basin (White Matt)

JDS-WHM-25907N Thin Rim Table Top Basin, Shape - Rectangular, Size: 525x415x140 mm

Jaquar Designer Table Top Basin (White Matt)

JDS-WHM-25911 Thin Rim Table Top Basin, Shape - Square, Size: 420x420x150 mm