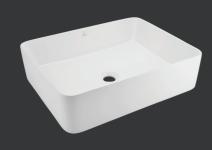

Jaquar Designer Table Top Basin (White Matt)

JDS-WHM-25907N Thin Rim Table Top Basin, Shape - Rectangular, Size: 525x415x140 mm

Jaquar Designer Table Top Basin (White Matt)

JDS-WHM-25911 Thin Rim Table Top Basin, Shape - Square, Size: 420x420x150 mm