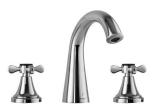

QQP-CHR-7065NKPM Exposed Part Kit of Single Lever In-wall Diverter (Compatible with item ALD-065N)

Monoblock Basin Mixer with popup waste & 375mm Long Braided Hoses

QQP-CHR-7189PM 3 hole Basin Mixer without popup waste

QQP-CHR-7191PM 3 hole Basin Mixer with popup waste

QQP-CHR-7011PM Basin Tap 1/2 Inch

QQP-CHR-7217PM
Bath & Shower Mixer with
Provision for Connection
to Exposed Shower Pipe
(SHA-1211N), Wall Mounted

QQP-CHR-7267PM Bath & Shower Mixer