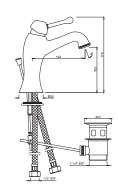

QQP-CHR-7191PM 3 hole Basin Mixer with popup waste

QQP-CHR-7011PM Basin Tap 1/2 Inch

QQP-CHR-7217PM
Bath & Shower Mixer with
Provision for Connection
to Exposed Shower Pipe
(SHA-1211N), Wall Mounted

QQP-CHR-7267PM Bath & Shower Mixer