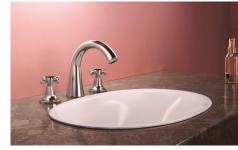

# Queen's Prime Collection SPECIFICATIONS

QQP-CHR-7001BPM Single Lever Basin Mixer without Popup Waste, with 375mm Long Braided Hoses

QQP-CHR-7001BPMCLW Single Lever Basin Mixer without Popup Waste, with 375mm Long Braided Hoses & click clack waste (ALD-729)

QQP-CHR-7079NKPM

Exposed Part Kit of Single Lever Hi Flow In-wall Diverter (Compatible with Item ALD-079N)

QQP-CHR-7167BPM

Monoblock Basin Mixer without popup waste, with 375mm Long Braided Hoses

QQP-CHR-7051BPM Single Lever Basin Mixer with Popup Waste & 375mm Long Braided Hoses