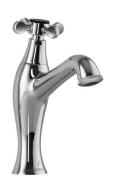

QQP-CHR-7271PMHL
Bath & Shower Mixer with
Telephone Shower Crutch
& 950mm High Rise Legs
(without Shower & Shower Hose),
Deck Mounted

QQP-CHR-7307PM Sink Mixer with Short Swivel Spout, Wall Mounted

QQP-CHR-7309PM Sink Mixer with Regular Swivel Spout, Wall Mounted