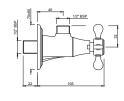

QQP-CHR-7083PM In-wall Stop Valve with Adjustable Wall Flange, Size 15 mm

QQP-CHR-7089PM In-wall Stop Valve with Adjustable Wall Flange, Size 20 mm

QQP-CHR-7213BPM Single Lever Bidet Mixer with Popup Waste & 375mm Long Braided Hoses