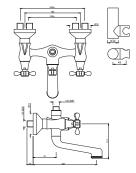

QQP-CHR-7191PM 3 hole Basin Mixer with popup waste

QQP-CHR-7011PM Basin Tap 1/2 Inch

QQP-CHR-7217PM
Bath & Shower Mixer with
Provision for Connection
to Exposed Shower Pipe
(SHA-1211N), Wall Mounted

QQP-CHR-7267PM Bath & Shower Mixer