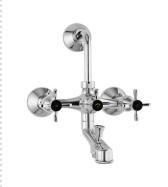

QQP-CHR-7079NKPM

Exposed Part Kit of Single Lever Hi Flow In-wall Diverter (Compatible with Item ALD-079N)

QQP-CHR-7167BPM

Monoblock Basin Mixer without popup waste, with 375mm Long Braided Hoses

QQP-CHR-7051BPM Single Lever Basin Mixer with Popup Waste & 375mm Long Braided Hoses

QQP-CHR-7065NKPM Exposed Part Kit of Single Lever In-wall Diverter (Compatible with item ALD-065N)

Monoblock Basin Mixer with popup waste & 375mm Long Braided Hoses

QQP-CHR-7189PM 3 hole Basin Mixer without popup waste