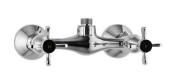

QQP-CHR-7191PM 3 hole Basin Mixer with popup waste

QQP-CHR-7011PM Basin Tap 1/2 Inch

QQP-CHR-7217PM
Bath & Shower Mixer with
Provision for Connection
to Exposed Shower Pipe
(SHA-1211N), Wall Mounted

QQP-CHR-7267PM Bath & Shower Mixer