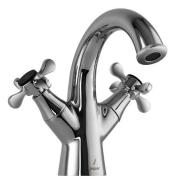

The Queen's range of bathroom solutions from Jaquar epitomises royal characteristics. From the time this distinctive range was born in our design centre, in 1993, it was destined to rule. Winning hearts in the faucets category across India, this hugely popular range from Jaquar has been the unanimous choice of those who sought a royal aura for their opulent bath spaces.

Designed to evoke the regal elegance of the Victorian era, the original form of the Queen's range has now been updated for the modern era with graceful lines and a sleek, slender, updated silhouette.

## Queen's is now Queen's Prime

Discover How Queen's Prime Is Born To Rule - In A Variety Of Modern Royal Aesthetics