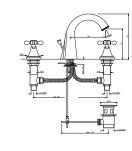

QQP-CHR-7191PM 3 hole Basin Mixer with popup waste

QQP-CHR-7011PM Basin Tap 1/2 Inch

QQP-CHR-7217PM
Bath & Shower Mixer with
Provision for Connection
to Exposed Shower Pipe
(SHA-1211N), Wall Mounted

QQP-CHR-7267PM Bath & Shower Mixer