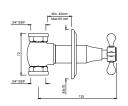

QQP-CHR-7083PM In-wall Stop Valve with Adjustable Wall Flange, Size 15 mm

QQP-CHR-7089PM In-wall Stop Valve with Adjustable Wall Flange, Size 20 mm

QQP-CHR-7213BPM Single Lever Bidet Mixer with Popup Waste & 375mm Long Braided Hoses