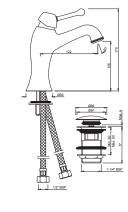

# Queen's Prime Collection SPECIFICATIONS

QQP-CHR-7001BPM Single Lever Basin Mixer without Popup Waste, with 375mm Long Braided Hoses

QQP-CHR-7001BPMCLW Single Lever Basin Mixer without Popup Waste, with 375mm Long Braided Hoses & click clack waste (ALD-729)