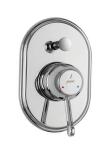

QQP-CHR-7079NKPM

Exposed Part Kit of Single Lever Hi Flow In-wall Diverter (Compatible with Item ALD-079N)

QQP-CHR-7167BPM

Monoblock Basin Mixer without popup waste, with 375mm Long Braided Hoses

QQP-CHR-7051BPM Single Lever Basin Mixer with Popup Waste & 375mm Long Braided Hoses

QQP-CHR-7065NKPM Exposed Part Kit of Single Lever In-wall Diverter (Compatible with item ALD-065N)

Monoblock Basin Mixer with popup waste & 375mm Long Braided Hoses

QQP-CHR-7189PM 3 hole Basin Mixer without popup waste