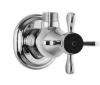

Bath & Shower Mixer with Connector for Hand Shower & Wall Bracket, Wall Mounted

QQP-CHR-7209PM

Shower Mixer

QQP-CHR-7661KPM

Aquamax Exposed Part Kit of Thermostatic Shower Mixer (Compatible with ALD-661 & ALD-661E)