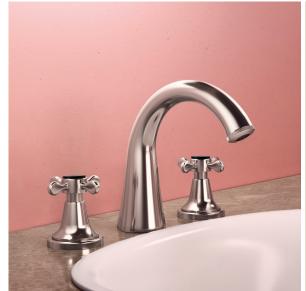

# Queen's Prime Collection SPECIFICATIONS

QQP-CHR-7001BPM Single Lever Basin Mixer without Popup Waste, with 375mm Long Braided Hoses

QQP-CHR-7001BPMCLW Single Lever Basin Mixer without Popup Waste, with 375mm Long Braided Hoses & click clack waste (ALD-729)

QQP-CHR-7079NKPM

Exposed Part Kit of Single Lever Hi Flow In-wall Diverter (Compatible with Item ALD-079N)

QQP-CHR-7167BPM

Monoblock Basin Mixer without popup waste, with 375mm Long Braided Hoses

QQP-CHR-7051BPM Single Lever Basin Mixer with Popup Waste & 375mm Long Braided Hoses