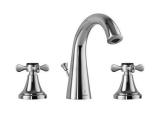

QQP-CHR-7079NKPM

Exposed Part Kit of Single Lever Hi Flow In-wall Diverter (Compatible with Item ALD-079N)

QQP-CHR-7167BPM

Monoblock Basin Mixer without popup waste, with 375mm Long Braided Hoses

QQP-CHR-7051BPM Single Lever Basin Mixer with Popup Waste & 375mm Long Braided Hoses