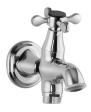

QQP-CHR-7037PM
Bib Tap with Wall Flange

QQP-CHR-7041PM 2-Way Bib Tap with Wall Flange

QQP-CHR-7053PM Angle Valve with Wall Flange

Queens Prime Bath Spout with Wall Flange

Queens Prime Bath Spout with Diverter & Wall Flange