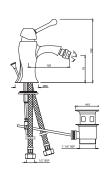

# Queen's Prime Collection SPECIFICATIONS

QQP-CHR-7001BPM Single Lever Basin Mixer without Popup Waste, with 375mm Long Braided Hoses

QQP-CHR-7001BPMCLW Single Lever Basin Mixer without Popup Waste, with 375mm Long Braided Hoses & click clack waste (ALD-729)