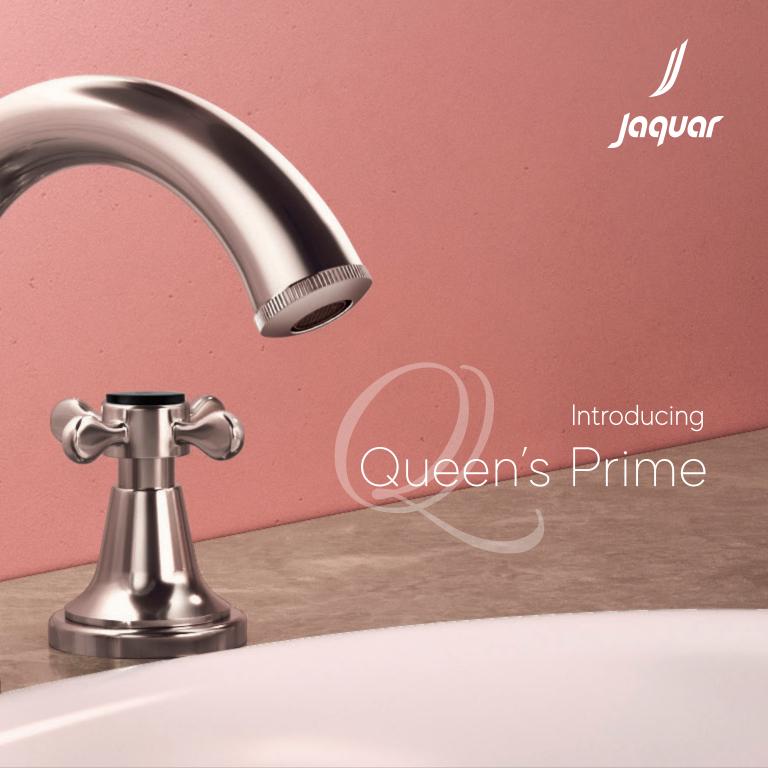

The Queen's range of bathroom solutions from Jaquar epitomises royal characteristics. From the time this distinctive range was born in our design centre, in 1993, it was destined to rule. Winning hearts in the faucets category across India, this hugely popular range from Jaquar has been the unanimous choice of those who sought a royal aura for their opulent bath spaces.

Designed to evoke the regal elegance of the Victorian era, the original form of the Queen's range has now been updated for the modern era with graceful lines and a sleek, slender, updated silhouette.

## Queen's is now Queen's Prime

Discover How Queen's Prime Is Born To Rule - In A Variety Of Modern Royal Aesthetics