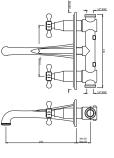

QQP-CHR-7271PMHL
Bath & Shower Mixer with
Telephone Shower Crutch
& 950mm High Rise Legs
(without Shower & Shower Hose),
Deck Mounted

QQP-CHR-7307PM Sink Mixer with Short Swivel Spout, Wall Mounted

QQP-CHR-7309PM Sink Mixer with Regular Swivel Spout, Wall Mounted