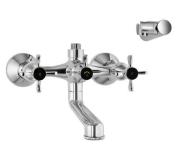

Bath & Shower Mixer with Connector for Hand Shower & Wall Bracket, Wall Mounted

QQP-CHR-7209PM

Shower Mixer

QQP-CHR-7661KPM

Aquamax Exposed Part Kit of Thermostatic Shower Mixer (Compatible with ALD-661 & ALD-661E)