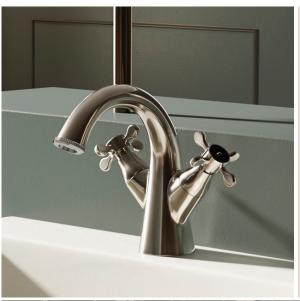

# Queen's Prime Collection SPECIFICATIONS

QQP-CHR-7001BPM Single Lever Basin Mixer without Popup Waste, with 375mm Long Braided Hoses

QQP-CHR-7001BPMCLW Single Lever Basin Mixer without Popup Waste, with 375mm Long Braided Hoses & click clack waste (ALD-729)

QQP-CHR-7079NKPM

Exposed Part Kit of Single Lever Hi Flow In-wall Diverter (Compatible with Item ALD-079N)

QQP-CHR-7167BPM

Monoblock Basin Mixer without popup waste, with 375mm Long Braided Hoses

QQP-CHR-7051BPM Single Lever Basin Mixer with Popup Waste & 375mm Long Braided Hoses