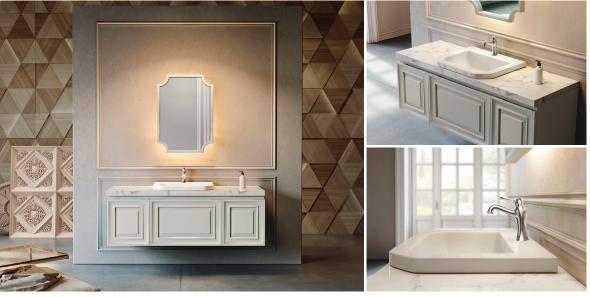

### HAMPTON

"Bridge the past and the present with a lighter palette of wood and pastels, along with crafted embellishments."

#### BALMORAL

"Fusing softer colours and harder surfaces, this bathroom achieves a fine balance of materials and textures"

#### BUCKINGHAM

"Infuse timelessness with stately greys, classic browns and the inclusion of nature's green touch."

#### WINDSOR

"Classy, contemporary, clean lines combine with the muted natural tones of tender leaves and young stems."

#### OSBORNE

"The purity of white and geometric patterns come together to complement the femininity of Queen's Prime."