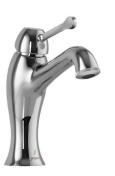

# Queen's Prime Collection SPECIFICATIONS

QQP-CHR-7001BPM Single Lever Basin Mixer without Popup Waste, with 375mm Long Braided Hoses

QQP-CHR-7001BPMCLW Single Lever Basin Mixer without Popup Waste, with 375mm Long Braided Hoses & click clack waste (ALD-729)

QQP-CHR-7079NKPM

Exposed Part Kit of Single Lever Hi Flow In-wall Diverter (Compatible with Item ALD-079N)

QQP-CHR-7167BPM

Monoblock Basin Mixer without popup waste, with 375mm Long Braided Hoses

QQP-CHR-7051BPM Single Lever Basin Mixer with Popup Waste & 375mm Long Braided Hoses