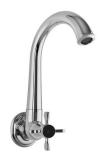

QQP-CHR-7271PMHL
Bath & Shower Mixer with
Telephone Shower Crutch
& 950mm High Rise Legs
(without Shower & Shower Hose),
Deck Mounted

QQP-CHR-7307PM Sink Mixer with Short Swivel Spout, Wall Mounted

QQP-CHR-7309PM Sink Mixer with Regular Swivel Spout, Wall Mounted