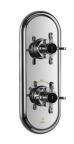

QQP-CHR-7079NKPM

Exposed Part Kit of Single Lever Hi Flow In-wall Diverter (Compatible with Item ALD-079N)

QQP-CHR-7167BPM

Monoblock Basin Mixer without popup waste, with 375mm Long Braided Hoses

QQP-CHR-7051BPM Single Lever Basin Mixer with Popup Waste & 375mm Long Braided Hoses