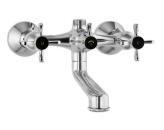

QQP-CHR-7191PM 3 hole Basin Mixer with popup waste

QQP-CHR-7011PM Basin Tap 1/2 Inch

QQP-CHR-7217PM
Bath & Shower Mixer with
Provision for Connection
to Exposed Shower Pipe
(SHA-1211N), Wall Mounted

QQP-CHR-7267PM Bath & Shower Mixer

Bath & Shower Mixer with Connector for Hand Shower & Wall Bracket, Wall Mounted

QQP-CHR-7209PM

Shower Mixer

QQP-CHR-7661KPM

Aquamax Exposed Part Kit of Thermostatic Shower Mixer (Compatible with ALD-661 & ALD-661E)