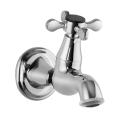

QQP-CHR-7037PM
Bib Tap with Wall Flange

QQP-CHR-7041PM 2-Way Bib Tap with Wall Flange

QQP-CHR-7053PM Angle Valve with Wall Flange

Queens Prime Bath Spout with Wall Flange

Queens Prime Bath Spout with Diverter & Wall Flange