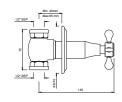

QQP-CHR-7079NKPM

Exposed Part Kit of Single Lever Hi Flow In-wall Diverter (Compatible with Item ALD-079N)

QQP-CHR-7167BPM

Monoblock Basin Mixer without popup waste, with 375mm Long Braided Hoses

QQP-CHR-7051BPM Single Lever Basin Mixer with Popup Waste & 375mm Long Braided Hoses