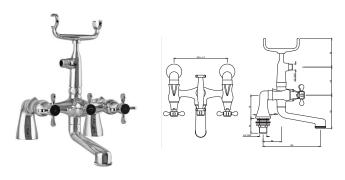

QQP-CHR-7271PMHL
Bath & Shower Mixer with
Telephone Shower Crutch
& 950mm High Rise Legs
(without Shower & Shower Hose),
Deck Mounted

QQP-CHR-7307PM Sink Mixer with Short Swivel Spout, Wall Mounted

QQP-CHR-7309PM Sink Mixer with Regular Swivel Spout, Wall Mounted