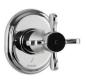

QQP-CHR-7065NKPM Exposed Part Kit of Single Lever In-wall Diverter (Compatible with item ALD-065N)

Monoblock Basin Mixer with popup waste & 375mm Long Braided Hoses

QQP-CHR-7189PM 3 hole Basin Mixer without popup waste