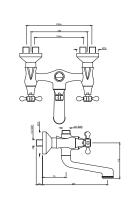

QQP-CHR-7271PMHL
Bath & Shower Mixer with
Telephone Shower Crutch
& 950mm High Rise Legs
(without Shower & Shower Hose),
Deck Mounted

QQP-CHR-7307PM Sink Mixer with Short Swivel Spout, Wall Mounted

QQP-CHR-7309PM Sink Mixer with Regular Swivel Spout, Wall Mounted