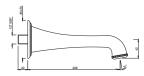

QQP-CHR-7037PM
Bib Tap with Wall Flange

QQP-CHR-7041PM 2-Way Bib Tap with Wall Flange

QQP-CHR-7053PM Angle Valve with Wall Flange

Queens Prime Bath Spout with Wall Flange

Queens Prime Bath Spout with Diverter & Wall Flange