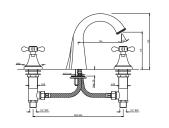

QQP-CHR-7191PM 3 hole Basin Mixer with popup waste

QQP-CHR-7011PM Basin Tap 1/2 Inch

QQP-CHR-7217PM
Bath & Shower Mixer with
Provision for Connection
to Exposed Shower Pipe
(SHA-1211N), Wall Mounted

QQP-CHR-7267PM Bath & Shower Mixer