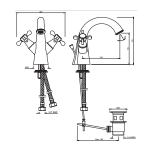

QQP-CHR-7271PMHL
Bath & Shower Mixer with
Telephone Shower Crutch
& 950mm High Rise Legs
(without Shower & Shower Hose),
Deck Mounted

QQP-CHR-7307PM Sink Mixer with Short Swivel Spout, Wall Mounted

QQP-CHR-7309PM Sink Mixer with Regular Swivel Spout, Wall Mounted