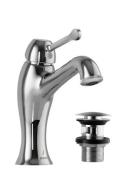

# Queen's Prime Collection SPECIFICATIONS

QQP-CHR-7001BPM Single Lever Basin Mixer without Popup Waste, with 375mm Long Braided Hoses

QQP-CHR-7001BPMCLW Single Lever Basin Mixer without Popup Waste, with 375mm Long Braided Hoses & click clack waste (ALD-729)