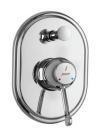

QQP-CHR-7079NKPM

Exposed Part Kit of Single Lever Hi Flow In-wall Diverter (Compatible with Item ALD-079N)

QQP-CHR-7167BPM

Monoblock Basin Mixer without popup waste, with 375mm Long Braided Hoses

QQP-CHR-7051BPM Single Lever Basin Mixer with Popup Waste & 375mm Long Braided Hoses

QQP-CHR-7065NKPM Exposed Part Kit of Single Lever In-wall Diverter (Compatible with item ALD-065N)

Monoblock Basin Mixer with popup waste & 375mm Long Braided Hoses

QQP-CHR-7189PM 3 hole Basin Mixer without popup waste