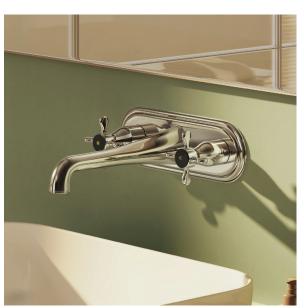

QQP-CHR-7079NKPM

Exposed Part Kit of Single Lever Hi Flow In-wall Diverter (Compatible with Item ALD-079N)

QQP-CHR-7167BPM

Monoblock Basin Mixer without popup waste, with 375mm Long Braided Hoses

QQP-CHR-7051BPM Single Lever Basin Mixer with Popup Waste & 375mm Long Braided Hoses

QQP-CHR-7065NKPM Exposed Part Kit of Single Lever In-wall Diverter (Compatible with item ALD-065N)

Monoblock Basin Mixer with popup waste & 375mm Long Braided Hoses

QQP-CHR-7189PM 3 hole Basin Mixer without popup waste