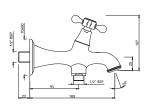

QQP-CHR-7191PM 3 hole Basin Mixer with popup waste

QQP-CHR-7011PM Basin Tap 1/2 Inch

QQP-CHR-7217PM
Bath & Shower Mixer with
Provision for Connection
to Exposed Shower Pipe
(SHA-1211N), Wall Mounted

QQP-CHR-7267PM Bath & Shower Mixer