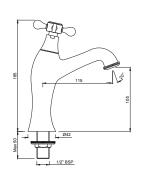

# Queen's Prime Collection SPECIFICATIONS

QQP-CHR-7001BPM Single Lever Basin Mixer without Popup Waste, with 375mm Long Braided Hoses

QQP-CHR-7001BPMCLW Single Lever Basin Mixer without Popup Waste, with 375mm Long Braided Hoses & click clack waste (ALD-729)