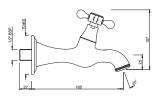

QQP-CHR-7037PM
Bib Tap with Wall Flange

QQP-CHR-7041PM 2-Way Bib Tap with Wall Flange

QQP-CHR-7053PM Angle Valve with Wall Flange

Queens Prime Bath Spout with Wall Flange

Queens Prime Bath Spout with Diverter & Wall Flange