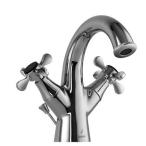

QQP-CHR-7191PM 3 hole Basin Mixer with popup waste

QQP-CHR-7011PM Basin Tap 1/2 Inch

QQP-CHR-7217PM
Bath & Shower Mixer with
Provision for Connection
to Exposed Shower Pipe
(SHA-1211N), Wall Mounted

QQP-CHR-7267PM Bath & Shower Mixer