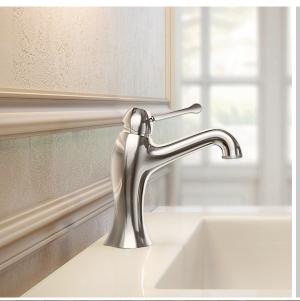

# Queen's Prime Collection SPECIFICATIONS

QQP-CHR-7001BPM Single Lever Basin Mixer without Popup Waste, with 375mm Long Braided Hoses

QQP-CHR-7001BPMCLW Single Lever Basin Mixer without Popup Waste, with 375mm Long Braided Hoses & click clack waste (ALD-729)

QQP-CHR-7079NKPM

Exposed Part Kit of Single Lever Hi Flow In-wall Diverter (Compatible with Item ALD-079N)

QQP-CHR-7167BPM

Monoblock Basin Mixer without popup waste, with 375mm Long Braided Hoses

QQP-CHR-7051BPM Single Lever Basin Mixer with Popup Waste & 375mm Long Braided Hoses