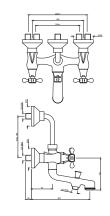

QQP-CHR-7271PMHL
Bath & Shower Mixer with
Telephone Shower Crutch
& 950mm High Rise Legs
(without Shower & Shower Hose),
Deck Mounted

QQP-CHR-7307PM Sink Mixer with Short Swivel Spout, Wall Mounted

QQP-CHR-7309PM Sink Mixer with Regular Swivel Spout, Wall Mounted