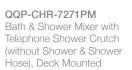

QQP-CHR-7271PMHL
Bath & Shower Mixer with
Telephone Shower Crutch
& 950mm High Rise Legs
(without Shower & Shower Hose),
Deck Mounted

QQP-CHR-7307PM Sink Mixer with Short Swivel Spout, Wall Mounted

QQP-CHR-7309PM Sink Mixer with Regular Swivel Spout, Wall Mounted