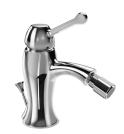

# Queen's Prime Collection SPECIFICATIONS

QQP-CHR-7001BPM Single Lever Basin Mixer without Popup Waste, with 375mm Long Braided Hoses

QQP-CHR-7001BPMCLW Single Lever Basin Mixer without Popup Waste, with 375mm Long Braided Hoses & click clack waste (ALD-729)