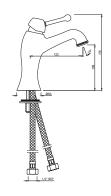

# Queen's Prime Collection SPECIFICATIONS

QQP-CHR-7001BPM Single Lever Basin Mixer without Popup Waste, with 375mm Long Braided Hoses

QQP-CHR-7001BPMCLW Single Lever Basin Mixer without Popup Waste, with 375mm Long Braided Hoses & click clack waste (ALD-729)

QQP-CHR-7079NKPM

Exposed Part Kit of Single Lever Hi Flow In-wall Diverter (Compatible with Item ALD-079N)

QQP-CHR-7167BPM

Monoblock Basin Mixer without popup waste, with 375mm Long Braided Hoses

QQP-CHR-7051BPM Single Lever Basin Mixer with Popup Waste & 375mm Long Braided Hoses