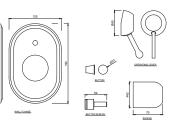

QQP-CHR-7191PM 3 hole Basin Mixer with popup waste

QQP-CHR-7011PM Basin Tap 1/2 Inch

QQP-CHR-7217PM
Bath & Shower Mixer with
Provision for Connection
to Exposed Shower Pipe
(SHA-1211N), Wall Mounted

QQP-CHR-7267PM Bath & Shower Mixer