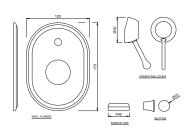

# Queen's Prime Collection SPECIFICATIONS

QQP-CHR-7001BPM Single Lever Basin Mixer without Popup Waste, with 375mm Long Braided Hoses

QQP-CHR-7001BPMCLW Single Lever Basin Mixer without Popup Waste, with 375mm Long Braided Hoses & click clack waste (ALD-729)

QQP-CHR-7079NKPM

Exposed Part Kit of Single Lever Hi Flow In-wall Diverter (Compatible with Item ALD-079N)

QQP-CHR-7167BPM

Monoblock Basin Mixer without popup waste, with 375mm Long Braided Hoses

QQP-CHR-7051BPM Single Lever Basin Mixer with Popup Waste & 375mm Long Braided Hoses

QQP-CHR-7065NKPM Exposed Part Kit of Single Lever In-wall Diverter (Compatible with item ALD-065N)

Monoblock Basin Mixer with popup waste & 375mm Long Braided Hoses

QQP-CHR-7189PM 3 hole Basin Mixer without popup waste