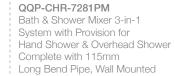

Bath & Shower Mixer with Connector for Hand Shower & Wall Bracket, Wall Mounted

QQP-CHR-7209PM

Shower Mixer

QQP-CHR-7661KPM

Aquamax Exposed Part Kit of Thermostatic Shower Mixer (Compatible with ALD-661 & ALD-661E)