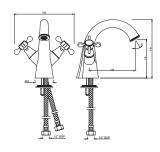

# Queen's Prime Collection SPECIFICATIONS

QQP-CHR-7001BPM Single Lever Basin Mixer without Popup Waste, with 375mm Long Braided Hoses

QQP-CHR-7001BPMCLW Single Lever Basin Mixer without Popup Waste, with 375mm Long Braided Hoses & click clack waste (ALD-729)