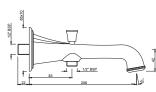

QQP-CHR-7037PM
Bib Tap with Wall Flange

QQP-CHR-7041PM 2-Way Bib Tap with Wall Flange

QQP-CHR-7053PM Angle Valve with Wall Flange

Queens Prime Bath Spout with Wall Flange

Queens Prime Bath Spout with Diverter & Wall Flange