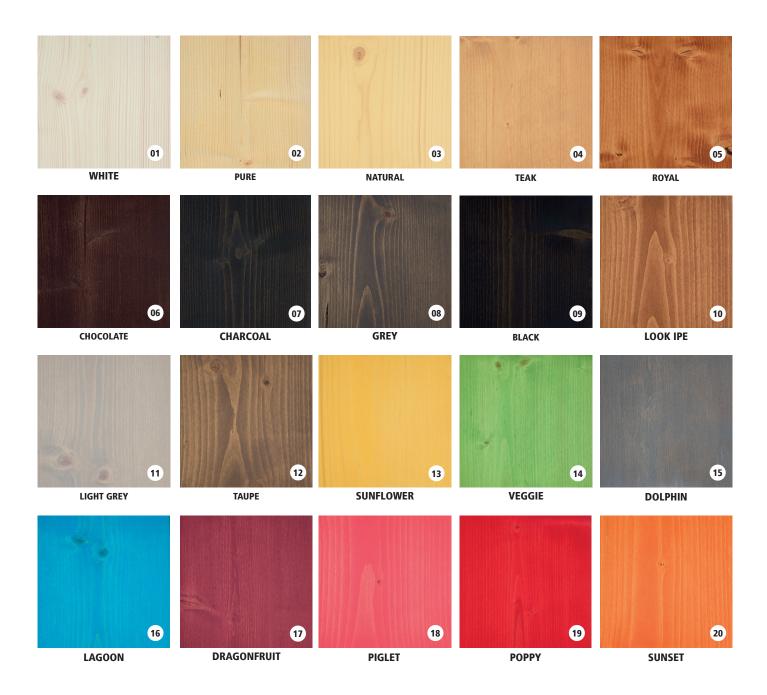

The colours shown are for reference only and are not binding. Results depend on the chosen wood type, method of preparation, etc. It is always recommended to make a sample before applying the product to the complete surface.