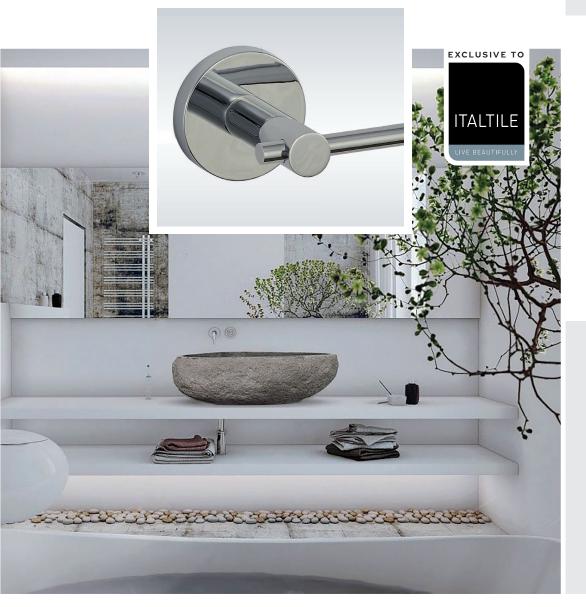

Towel rails in all ranges can be supplied in custom lengths to fit your bathroom with a maximum of 1000mm.

THESE DOMINUS PRODUCTS ARE EXCLUSIVELY AVAILABLE FROM ITALTILE OUTLETS IN ALL MAJOR CENTRES.

Tel: 0218524083 | Email: info@dominus.co.za | Web: www.dominus.co.za