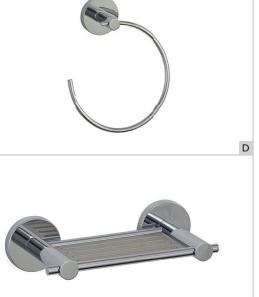

## FINESSE

A TOILET PAPER HOLDER G SINGLE TOWEL RAIL 155x76x58 DMFIN04 DMFIN750S

- B ROBE HOOK 58x52x58 DMFIN08
- C DOUBLE ROBE HOOK 76x48x58 DMFIN08D
  DM
- D TOWEL RING 167x90x188 DMFIN03
- E SOAP RACK Small 208x106x58 DMFIN07A
- DOUBLE TOWEL RAIL 808x145x58 DMFIN750D

DMFIN04C SPARE PAPER HOLDER 58x127x58 DMFIN04A

HAND TOWEL RAIL 308x89x58 B

- J TOILET BRUSH SET 164x127x408 DMFIN32
- K SHOWER SHELF 373x130x81 DMFIN31
- L TOOTHBRUSH TUMBLER HOLDER 147x120x106 DMFIN33

Delicately fine and stylish, this range offers timeless elegance for the sophisticated bathroom in the finest home. Available in chrome and up-market chrome and pristine white combination.