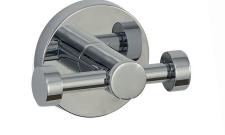

## FINESSE

A TOILET PAPER HOLDER G SINGLE TOWEL RAIL 155x76x58 DMFIN04 DMFIN750S

- B ROBE HOOK 58x52x58 DMFIN08
- C DOUBLE ROBE HOOK 76x48x58 DMFIN08D
  DM
- D TOWEL RING 167x90x188 DMFIN03
- E SOAP RACK Small 208x106x58 DMFIN07A
- DOUBLE TOWEL RAIL 808x145x58 DMFIN750D