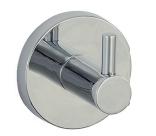

## FINESSE

A TOILET PAPER HOLDER G SINGLE TOWEL RAIL 155x76x58 DMFIN04 DMFIN750S

- B ROBE HOOK 58x52x58 DMFIN08
- C DOUBLE ROBE HOOK 76x48x58 DMFIN08D
  DM
- D TOWEL RING 167x90x188 DMFIN03
- E SOAP RACK Small 208x106x58 DMFIN07A
- DOUBLE TOWEL RAIL 808x145x58 DMFIN750D