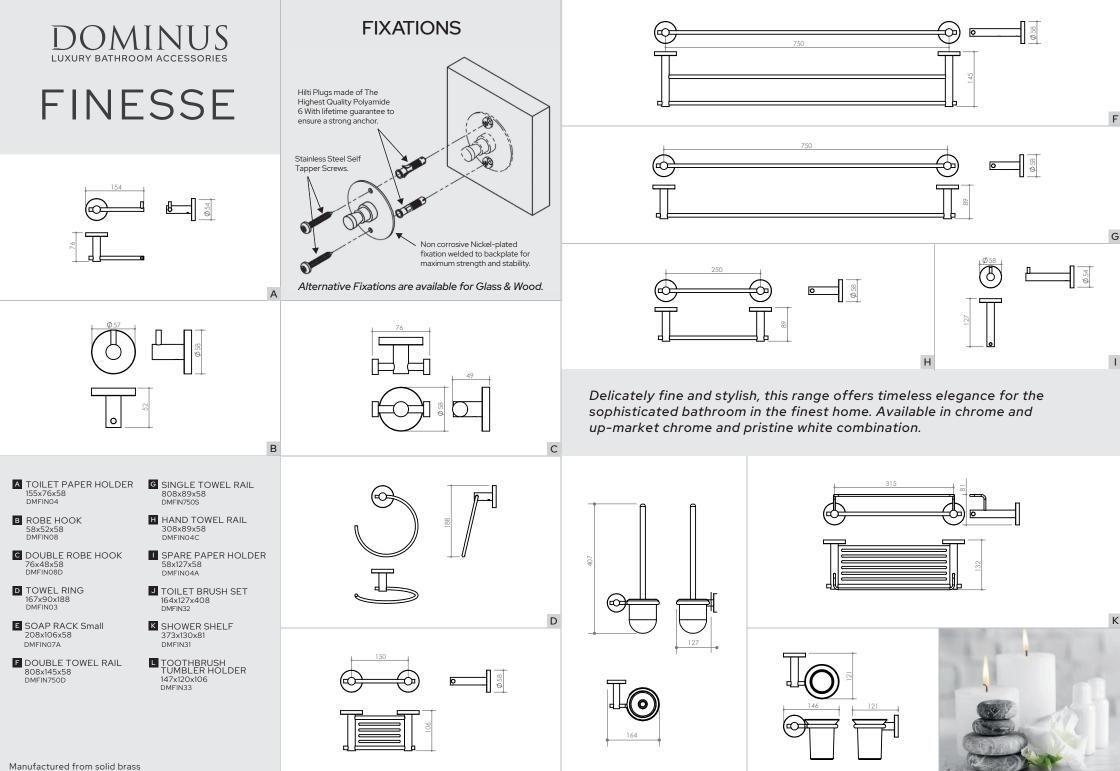

## FINESSE

Delicately fine and stylish, this range offers timeless elegance for the sophisticated bathroom in the finest home. Available in chrome and up-market chrome and pristine white combination.

## FINESSE

A TOILET PAPER HOLDER G SINGLE TOWEL RAIL 155x76x58 DMFIN04 DMFIN750S

- B ROBE HOOK 58x52x58 DMFIN08
- C DOUBLE ROBE HOOK 76x48x58 DMFIN08D
  DM
- D TOWEL RING 167x90x188 DMFIN03
- E SOAP RACK Small 208x106x58 DMFIN07A
- DOUBLE TOWEL RAIL 808x145x58 DMFIN750D

DMFIN04C SPARE PAPER HOLDER 58x127x58 DMFIN04A

HAND TOWEL RAIL 308x89x58 B

- J TOILET BRUSH SET 164x127x408 DMFIN32
- K SHOWER SHELF 373x130x81 DMFIN31
- L TOOTHBRUSH TUMBLER HOLDER 147x120x106 DMFIN33

Delicately fine and stylish, this range offers timeless elegance for the sophisticated bathroom in the finest home. Available in chrome and up-market chrome and pristine white combination.

Т

F

С

All products in the range available in colour options indicated

Е

L