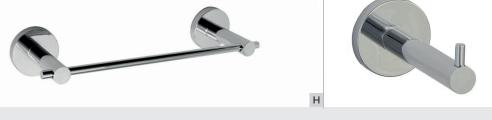

## FINESSE

A TOILET PAPER HOLDER G SINGLE TOWEL RAIL 155x76x58 DMFIN04 DMFIN750S

- B ROBE HOOK 58x52x58 DMFIN08
- C DOUBLE ROBE HOOK 76x48x58 DMFIN08D
  DM
- D TOWEL RING 167x90x188 DMFIN03
- E SOAP RACK Small 208x106x58 DMFIN07A
- DOUBLE TOWEL RAIL 808x145x58 DMFIN750D

DMFIN04C SPARE PAPER HOLDER 58x127x58 DMFIN04A

HAND TOWEL RAIL 308x89x58 B

- J TOILET BRUSH SET 164x127x408 DMFIN32
- K SHOWER SHELF 373x130x81 DMFIN31
- L TOOTHBRUSH TUMBLER HOLDER 147x120x106 DMFIN33

Delicately fine and stylish, this range offers timeless elegance for the sophisticated bathroom in the finest home. Available in chrome and up-market chrome and pristine white combination.