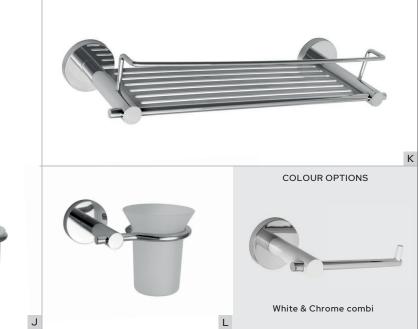

## FINESSE

A TOILET PAPER HOLDER G SINGLE TOWEL RAIL 155x76x58 DMFIN04 DMFIN750S

- B ROBE HOOK 58x52x58 DMFIN08
- C DOUBLE ROBE HOOK 76x48x58 DMFIN08D
  DM
- D TOWEL RING 167x90x188 DMFIN03
- E SOAP RACK Small 208x106x58 DMFIN07A
- DOUBLE TOWEL RAIL 808x145x58 DMFIN750D

DMFIN04C SPARE PAPER HOLDER 58x127x58 DMFIN04A

HAND TOWEL RAIL 308x89x58 B

- J TOILET BRUSH SET 164x127x408 DMFIN32
- K SHOWER SHELF 373x130x81 DMFIN31
- L TOOTHBRUSH TUMBLER HOLDER 147x120x106 DMFIN33

Delicately fine and stylish, this range offers timeless elegance for the sophisticated bathroom in the finest home. Available in chrome and up-market chrome and pristine white combination.

## **AVAILABLE IN:**

Chrome

White & Chrome combi

Proudly South African, Dominus Bathroom Accessories are locally manufactured to uncompromising standards for quality and durability.

Our products are simple to install and all ranges are supplied with strong corrosion proof fixations that will provide rigid, secure support through a lifetime of use. Alternative fixations are available for glass and dry walls.