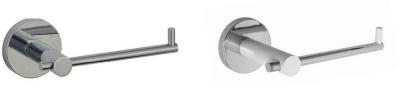

## FINESSE

A TOILET PAPER HOLDER G SINGLE TOWEL RAIL 155x76x58 DMFIN04 DMFIN750S

- B ROBE HOOK 58x52x58 DMFIN08
- C DOUBLE ROBE HOOK 76x48x58 DMFIN08D
  DM
- D TOWEL RING 167x90x188 DMFIN03
- E SOAP RACK Small 208x106x58 DMFIN07A
- DOUBLE TOWEL RAIL 808x145x58 DMFIN750D

DMFIN04C SPARE PAPER HOLDER 58x127x58 DMFIN04A

HAND TOWEL RAIL 308x89x58 B

- J TOILET BRUSH SET 164x127x408 DMFIN32
- K SHOWER SHELF 373x130x81 DMFIN31
- L TOOTHBRUSH TUMBLER HOLDER 147x120x106 DMFIN33

Delicately fine and stylish, this range offers timeless elegance for the sophisticated bathroom in the finest home. Available in chrome and up-market chrome and pristine white combination.