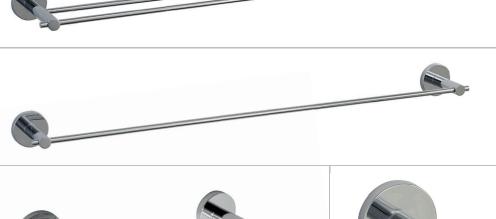

## FINESSE

A TOILET PAPER HOLDER G SINGLE TOWEL RAIL 155x76x58 DMFIN04 DMFIN750S

- B ROBE HOOK 58x52x58 DMFIN08
- C DOUBLE ROBE HOOK 76x48x58 DMFIN08D
  DM
- D TOWEL RING 167x90x188 DMFIN03
- E SOAP RACK Small 208x106x58 DMFIN07A
- DOUBLE TOWEL RAIL 808x145x58 DMFIN750D

Towel rails in all ranges can be supplied in custom lengths to fit your bathroom with a maximum of 1000mm.

THESE DOMINUS PRODUCTS ARE EXCLUSIVELY AVAILABLE FROM ITALTILE OUTLETS IN ALL MAJOR CENTRES.

Tel: 0218524083 | Email: info@dominus.co.za | Web: www.dominus.co.za