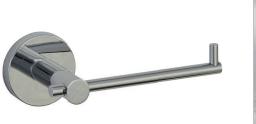

## FINESSE

A TOILET PAPER HOLDER G SINGLE TOWEL RAIL 155x76x58 DMFIN04 DMFIN750S

- B ROBE HOOK 58x52x58 DMFIN08
- C DOUBLE ROBE HOOK 76x48x58 DMFIN08D
  DM
- D TOWEL RING 167x90x188 DMFIN03
- E SOAP RACK Small 208x106x58 DMFIN07A
- DOUBLE TOWEL RAIL 808x145x58 DMFIN750D

DMFIN04C SPARE PAPER HOLDER 58x127x58 DMFIN04A

HAND TOWEL RAIL 308x89x58 B

- J TOILET BRUSH SET 164x127x408 DMFIN32
- K SHOWER SHELF 373x130x81 DMFIN31
- L TOOTHBRUSH TUMBLER HOLDER 147x120x106 DMFIN33

Delicately fine and stylish, this range offers timeless elegance for the sophisticated bathroom in the finest home. Available in chrome and up-market chrome and pristine white combination.