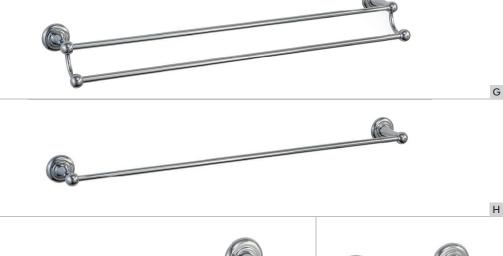

## HERITAGE

H SINGLE TOWEL RAIL

SOAP RACK Large

J SOAP RACK Small

808 x 95 x 58

398 x 110 x 58

208 x 110 x 58

K GLASS SHELF

G DOUBLE TOWEL RAIL 808 x 155 x 89 DMHE750D

Manufactured from solid brass All products in the range available in colour options indicated