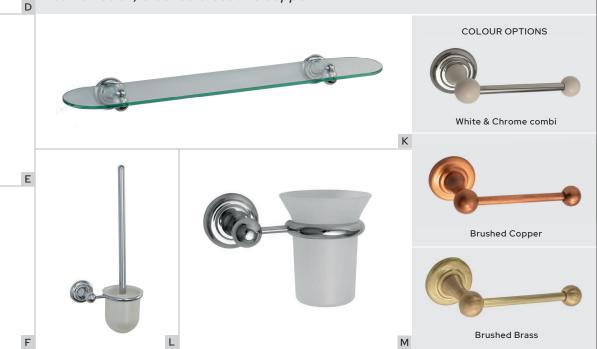

## HERITAGE

H SINGLE TOWEL RAIL

SOAP RACK Large

J SOAP RACK Small

808 x 95 x 58

398 x 110 x 58

208 x 110 x 58

K GLASS SHELF

600 x 129 x 58 DMHE706B

L TOILET BRUSH SET

TOOTHBRUSH TUMBLER HOLDER

176 x 109 x 402

154 x 105 x 111

DMHE706B

DMHE726

DMHE707A

DMHE750S

DMHE707B

This range offers classically designed luxury, gracefully combining the romance of a bygone era and the timeless quality of the most modern manufacturing processes. Colour options include chrome, chrome and pristine white combination, brushed brass and copper

## **COLOUR OPTIONS:**

White & Chrome combi

Brushed Copper

Brushed Brass

Proudly South African, Dominus Bathroom Accessories are locally manufactured to uncompromising standards for quality and durability.