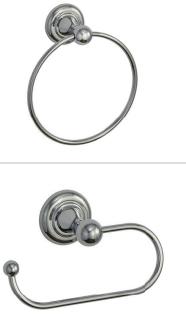

TOILET PAPER HOLDER 170 x 73 x 58 DMHE704

B DOUBLE ROBE HOOK 90 x 73 x 58 DMHE708D

C ROBE HOOK 58 x 97 x 83 DMHE708

SPARE PAPER HOLDER 58 x 134 x 58 DMHE704A

E TOWEL RING 192 x 73 x 167 DMHE703

ALTERNATE TOILET PAPER HOLDER 184 x 92 x 92 DMHE704B