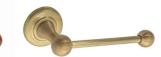

## HERITAGE

This range offers classically designed luxury, gracefully combining the romance of a bygone era and the timeless quality of the most modern manufacturing processes. Colour options include chrome, chrome and pristine white combination, brushed brass and copper

## **COLOUR OPTIONS:**

White & Chrome combi

Brushed Copper

Brushed Brass

Proudly South African, Dominus Bathroom Accessories are locally manufactured to uncompromising standards for quality and durability.

TOILET PAPER HOLDER 170 x 73 x 58 DMHE704

B DOUBLE ROBE HOOK 90 x 73 x 58 DMHE708D

C ROBE HOOK 58 x 97 x 83 DMHE708

SPARE PAPER HOLDER 58 x 134 x 58 DMHE704A

E TOWEL RING 192 x 73 x 167 DMHE703

ALTERNATE TOILET PAPER HOLDER 184 x 92 x 92 DMHE704B