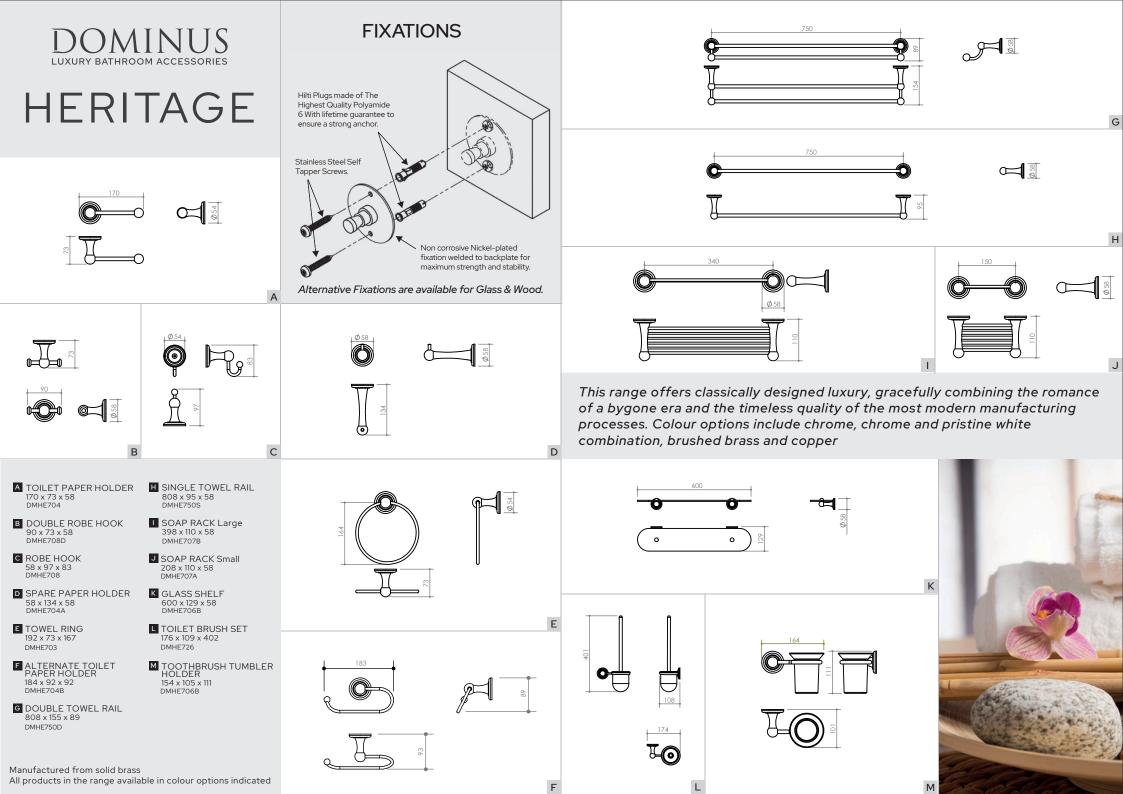

## HERITAGE

This range offers classically designed luxury, gracefully combining the romance of a bygone era and the timeless quality of the most modern manufacturing processes. Colour options include chrome, chrome and pristine white combination, brushed brass and copper

## HERITAGE

H SINGLE TOWEL RAIL

SOAP RACK Large

J SOAP RACK Small

808 x 95 x 58

398 x 110 x 58

208 x 110 x 58

K GLASS SHELF

600 x 129 x 58 DMHE706B

L TOILET BRUSH SET

TOOTHBRUSH TUMBLER HOLDER

176 x 109 x 402

154 x 105 x 111

DMHE706B

DMHE726

DMHE707A

DMHE750S

DMHE707B

This range offers classically designed luxury, gracefully combining the romance of a bygone era and the timeless quality of the most modern manufacturing processes. Colour options include chrome, chrome and pristine white combination, brushed brass and copper

TOILET PAPER HOLDER 170 x 73 x 58 DMHE704

B DOUBLE ROBE HOOK 90 x 73 x 58 DMHE708D

C ROBE HOOK 58 x 97 x 83 DMHE708

SPARE PAPER HOLDER 58 x 134 x 58 DMHE704A

E TOWEL RING 192 x 73 x 167 DMHE703

ALTERNATE TOILET PAPER HOLDER 184 x 92 x 92 DMHE704B

G DOUBLE TOWEL RAIL 808 x 155 x 89 DMHE750D

Manufactured from solid brass All products in the range available in colour options indicated