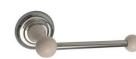

## HERITAGE

This range offers classically designed luxury, gracefully combining the romance of a bygone era and the timeless quality of the most modern manufacturing processes. Colour options include chrome, chrome and pristine white combination, brushed brass and copper

## **COLOUR OPTIONS:**

White & Chrome combi

Brushed Copper

Brushed Brass

Proudly South African, Dominus Bathroom Accessories are locally manufactured to uncompromising standards for quality and durability.

TOILET PAPER HOLDER 170 x 73 x 58 DMHE704

B DOUBLE ROBE HOOK 90 x 73 x 58 DMHE708D

C ROBE HOOK 58 x 97 x 83 DMHE708

SPARE PAPER HOLDER 58 x 134 x 58 DMHE704A

E TOWEL RING 192 x 73 x 167 DMHE703

ALTERNATE TOILET PAPER HOLDER 184 x 92 x 92 DMHE704B