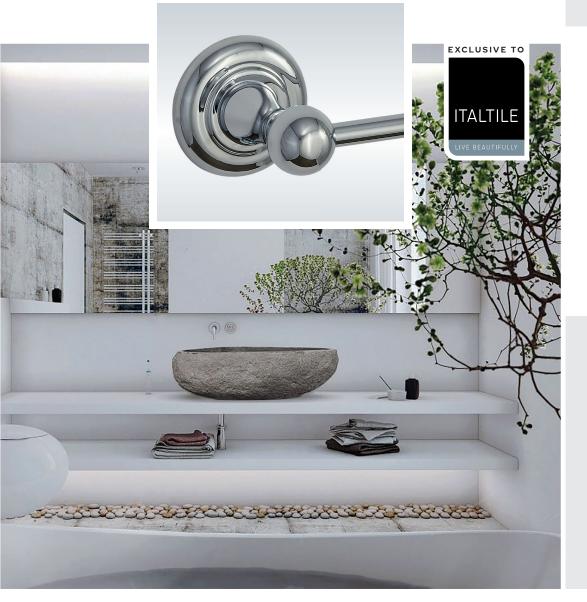

## HERITAGE

This range offers classically designed luxury, gracefully combining the romance of a bygone era and the timeless quality of the most modern manufacturing processes. Colour options include chrome, chrome and pristine white combination, brushed brass and copper

DMHE750S

DMHE707B

This range offers classically designed luxury, gracefully combining the romance of a bygone era and the timeless quality of the most modern manufacturing processes. Colour options include chrome, chrome and pristine white combination, brushed brass and copper