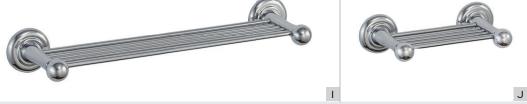

G DOUBLE TOWEL RAIL 808 x 155 x 89 DMHE750D

Manufactured from solid brass All products in the range available in colour options indicated