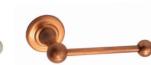

## HERITAGE

This range offers classically designed luxury, gracefully combining the romance of a bygone era and the timeless quality of the most modern manufacturing processes. Colour options include chrome, chrome and pristine white combination, brushed brass and copper

## **COLOUR OPTIONS:**

White & Chrome combi

Brushed Copper

Brushed Brass

Proudly South African, Dominus Bathroom Accessories are locally manufactured to uncompromising standards for quality and durability.

TOILET PAPER HOLDER 170 x 73 x 58 DMHE704

B DOUBLE ROBE HOOK 90 x 73 x 58 DMHE708D

C ROBE HOOK 58 x 97 x 83 DMHE708

SPARE PAPER HOLDER 58 x 134 x 58 DMHE704A

E TOWEL RING 192 x 73 x 167 DMHE703

ALTERNATE TOILET PAPER HOLDER 184 x 92 x 92 DMHE704B