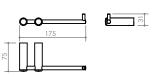

### OMEGA

С

- **B** SPARE PAPER HOLDER 20 x 122 x 35 DMOME04A
- C TOWEL RING 161 x 60 x 160 DMOME03
- D SOAP RACK Small 170 x 98 x 20 DMOME07A
- E SOAP RACK Large 335 x 98 x 20 DMOME07B
- F DOUBLE TOWEL RAIL 770 x 142 x 20

- G SINGLE TOWEL RAIL 770 x 89 x 20
- H HAND TOWEL RAIL 270 x 75 x 20 DMOME27
- I TOILET BRUSH SET 200 x 113 x 407 DMOME31
- J DOUBLE ROBE HOOK 76 x 43 x 20 DMOME08D
- K ROBE HOOK 20 x 42 x 39 DMOME08
- TOOTHBRUSH TUMBLER HOLDER 183 x 107 x 107 DMOME33