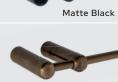

e of use. Alternative fixations are available for glass and dry walls.

Towel rails in all ranges can be supplied in custom lengths to fit your bathroom with a maximum of 1000mm.



THESE DOMINUS PRODUCTS ARE EXCLUSIVELY AVAILABLE FROM ITALTILE OUTLETS IN ALL MAJOR CENTRES.



### OMEGA







С







- **B** SPARE PAPER HOLDER 20 x 122 x 35 DMOME04A
- C TOWEL RING 161 x 60 x 160 DMOME03
- D SOAP RACK Small 170 x 98 x 20 DMOME07A
- E SOAP RACK Large 335 x 98 x 20 DMOME07B
- F DOUBLE TOWEL RAIL 770 x 142 x 20

- G SINGLE TOWEL RAIL 770 x 89 x 20
- H HAND TOWEL RAIL 270 x 75 x 20 DMOME27
- I TOILET BRUSH SET 200 x 113 x 407 DMOME31
- J DOUBLE ROBE HOOK 76 x 43 x 20 DMOME08D
- K ROBE HOOK 20 x 42 x 39 DMOME08
- TOOTHBRUSH TUMBLER HOLDER 183 x 107 x 107 DMOME33











**Antique Brass** 







### DOMINUS LUXURY BATHROOM ACCESSORIES

## OMEGA











This range epitomises timeless elegance created by smooth, rounded contours, perfect for the modern organic-inspired bathroom. Customisable in chrome, matt black and Antique brushed brass.

- A TOILET PAPER HOLDER 175 x 75 x 30 DMOMEB01
- B SPARE PAPER HOLDER 20 x 122 x 35 DMOMEB09
- C TOWEL RING 161 x 60 x 160 DMOMEB02
- D SOAP RACK Small 170 x 98 x 20 DMOMEB03
- SOAP RACK Large 335 x 98 x 20 DMOMEB04
- F DOUBLE TOWEL RAIL 770 x 142 x 20 DMOMEB06

- G SINGLE TOWEL RAIL 770 x 89 x 20 DMOMEB05
- H HAND TOWEL RAIL 270 x 75 x 20 DMOMEBOII
- TOILET BRUSH SET 200 x 113 x 407 DMOMEB08
- J DOUBLE ROBE HOOK 76 x 43 x 20 DMOMEBIO
- ROBE HOOK 20 x 42 x 39 DMOMEB07
- TOOTHBRUSH TUMBLER HOLDER 183 x 107 x 107 DMOMEB11







С