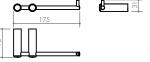

## OMEGA

This range epitomises timeless elegance created by smooth, rounded contours, perfect for the modern organic-inspired bathroom. Customisable in chrome, matt black and Antique brushed brass.

- A TOILET PAPER HOLDER 175 x 75 x 30 DMOMEB01
- B SPARE PAPER HOLDER 20 x 122 x 35 DMOMEB09
- C TOWEL RING 161 x 60 x 160 DMOMEB02
- D SOAP RACK Small 170 x 98 x 20 DMOMEB03
- SOAP RACK Large 335 x 98 x 20 DMOMEB04
- F DOUBLE TOWEL RAIL 770 x 142 x 20 DMOMEB06

- G SINGLE TOWEL RAIL 770 x 89 x 20 DMOMEB05
- H HAND TOWEL RAIL 270 x 75 x 20 DMOMEBOII
- TOILET BRUSH SET 200 x 113 x 407 DMOMEB08
- J DOUBLE ROBE HOOK 76 x 43 x 20 DMOMEBIO
- ROBE HOOK 20 x 42 x 39 DMOMEB07
- TOOTHBRUSH TUMBLER HOLDER 183 x 107 x 107 DMOMEB11