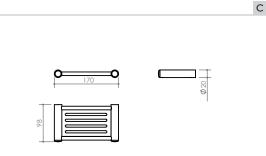

### OMEGA

С

- **B** SPARE PAPER HOLDER 20 x 122 x 35 DMOME04A
- C TOWEL RING 161 x 60 x 160 DMOME03
- D SOAP RACK Small 170 x 98 x 20 DMOME07A
- E SOAP RACK Large 335 x 98 x 20 DMOME07B
- F DOUBLE TOWEL RAIL 770 x 142 x 20

### OMEGA

**B** SPARE PAPER HOLDER 20 x 122 x 35 DMOME04A

- C TOWEL RING 161 x 60 x 160
- D SOAP RACK Small 170 x 98 x 20 DMOME07A
- E SOAP RACK Large 335 x 98 x 20 DMOME07B
- F DOUBLE TOWEL RAIL 770 x 142 x 20