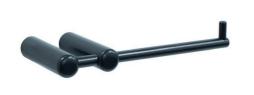

### OMEGA

С

- **B** SPARE PAPER HOLDER 20 x 122 x 35 DMOME04A
- C TOWEL RING 161 x 60 x 160 DMOME03
- D SOAP RACK Small 170 x 98 x 20 DMOME07A
- E SOAP RACK Large 335 x 98 x 20 DMOME07B
- F DOUBLE TOWEL RAIL 770 x 142 x 20

- G SINGLE TOWEL RAIL 770 x 89 x 20
- H HAND TOWEL RAIL 270 x 75 x 20 DMOME27
- I TOILET BRUSH SET 200 x 113 x 407 DMOME31
- J DOUBLE ROBE HOOK 76 x 43 x 20 DMOME08D
- K ROBE HOOK 20 x 42 x 39 DMOME08
- TOOTHBRUSH TUMBLER HOLDER 183 x 107 x 107 DMOME33