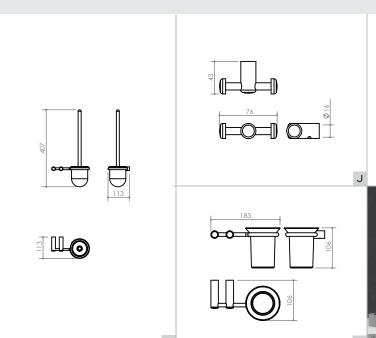

- G SINGLE TOWEL RAIL 770 x 89 x 20
- H HAND TOWEL RAIL 270 x 75 x 20 DMOME27
- I TOILET BRUSH SET 200 x 113 x 407 DMOME31
- J DOUBLE ROBE HOOK 76 x 43 x 20 DMOME08D
- K ROBE HOOK 20 x 42 x 39 DMOME08
- TOOTHBRUSH TUMBLER HOLDER 183 x 107 x 107 DMOME33

- G SINGLE TOWEL RAIL 770 x 89 x 20 DMOMEB05
- H HAND TOWEL RAIL 270 x 75 x 20 DMOMEBOII
- TOILET BRUSH SET 200 x 113 x 407 DMOMEB08
- J DOUBLE ROBE HOOK 76 x 43 x 20 DMOMEBIO
- ROBE HOOK 20 x 42 x 39 DMOMEB07
- TOOTHBRUSH TUMBLER HOLDER 183 x 107 x 107 DMOMEB11

В

- H HAND TOWEL RAIL 270 x 75 x 20 DMOME27
- I TOILET BRUSH SET 200 x 113 x 407 DMOME31
- J DOUBLE ROBE HOOK 76 x 43 x 20 DMOME08D
- K ROBE HOOK 20 x 42 x 39 DMOME08
- TOOTHBRUSH TUMBLER HOLDER 183 x 107 x 107 DMOME33