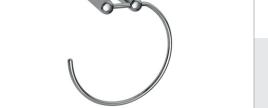

### OMEGA

С

- **B** SPARE PAPER HOLDER 20 x 122 x 35 DMOME04A
- C TOWEL RING 161 x 60 x 160 DMOME03
- D SOAP RACK Small 170 x 98 x 20 DMOME07A
- E SOAP RACK Large 335 x 98 x 20 DMOME07B
- F DOUBLE TOWEL RAIL 770 x 142 x 20

### OMEGA

**B** SPARE PAPER HOLDER 20 x 122 x 35 DMOME04A

- C TOWEL RING 161 x 60 x 160
- D SOAP RACK Small 170 x 98 x 20 DMOME07A
- E SOAP RACK Large 335 x 98 x 20 DMOME07B
- F DOUBLE TOWEL RAIL 770 x 142 x 20