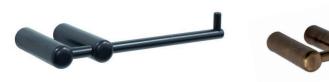

### OMEGA

С

- **B** SPARE PAPER HOLDER 20 x 122 x 35 DMOME04A
- C TOWEL RING 161 x 60 x 160 DMOME03
- D SOAP RACK Small 170 x 98 x 20 DMOME07A
- E SOAP RACK Large 335 x 98 x 20 DMOME07B
- F DOUBLE TOWEL RAIL 770 x 142 x 20

- G SINGLE TOWEL RAIL 770 x 89 x 20
- H HAND TOWEL RAIL 270 x 75 x 20 DMOME27
- I TOILET BRUSH SET 200 x 113 x 407 DMOME31
- J DOUBLE ROBE HOOK 76 x 43 x 20 DMOME08D
- K ROBE HOOK 20 x 42 x 39 DMOME08
- TOOTHBRUSH TUMBLER HOLDER 183 x 107 x 107 DMOME33