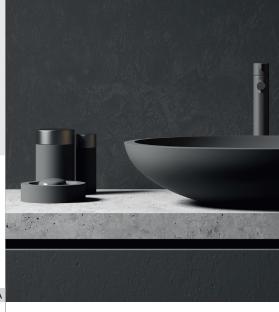

# OMEGA

This range epitomises timeless elegance created by smooth, rounded contours, perfect for the modern organic-inspired bathroom. Customisable in chrome, matte black and Antique brushed brass.

### **COLOUR OPTIONS:**

Matte Black

-

Proudly South African, Dominus Bathroom Accessories are locally manufactured to uncompromising standards for quality and durability.

Our products are simple to install and all ranges are supplied with strong corrosion proof fixations that will provide rigid, secure support through a lifetime of use. Alternative fixations are available for glass and dry walls.