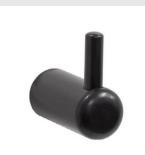

- G SINGLE TOWEL RAIL 770 x 89 x 20
- H HAND TOWEL RAIL 270 x 75 x 20 DMOME27
- I TOILET BRUSH SET 200 x 113 x 407 DMOME31
- J DOUBLE ROBE HOOK 76 x 43 x 20 DMOME08D
- K ROBE HOOK 20 x 42 x 39 DMOME08
- TOOTHBRUSH TUMBLER HOLDER 183 x 107 x 107 DMOME33

- G SINGLE TOWEL RAIL 770 x 89 x 20 DMOMEB05
- H HAND TOWEL RAIL 270 x 75 x 20 DMOMEBOII
- TOILET BRUSH SET 200 x 113 x 407 DMOMEB08
- J DOUBLE ROBE HOOK 76 x 43 x 20 DMOMEBIO
- ROBE HOOK 20 x 42 x 39 DMOMEB07
- TOOTHBRUSH TUMBLER HOLDER 183 x 107 x 107 DMOMEB11

В

- H HAND TOWEL RAIL 270 x 75 x 20 DMOME27
- I TOILET BRUSH SET 200 x 113 x 407 DMOME31
- J DOUBLE ROBE HOOK 76 x 43 x 20 DMOME08D
- K ROBE HOOK 20 x 42 x 39 DMOME08
- TOOTHBRUSH TUMBLER HOLDER 183 x 107 x 107 DMOME33