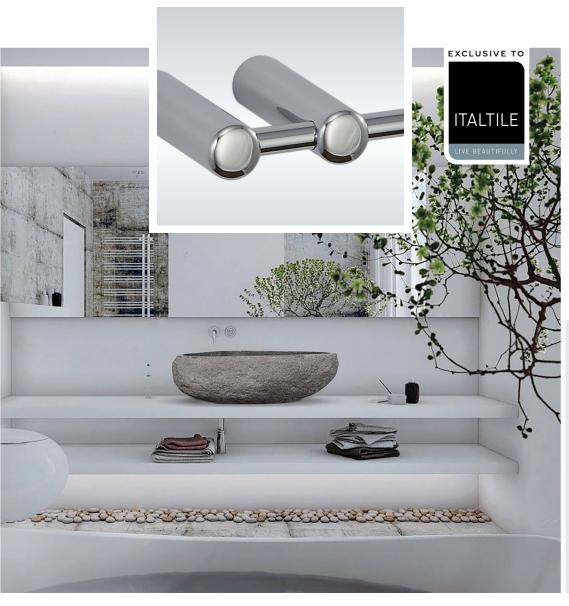

# OMEGA

This range epitomises timeless elegance created by smooth, rounded contours, perfect for the modern organic-inspired bathroom. Customisable in chrome, matte black and Antique brushed brass.

Towel rails in all ranges can be supplied in custom lengths to fit your bathroom with a maximum of 1000mm.

THESE DOMINUS PRODUCTS ARE EXCLUSIVELY AVAILABLE FROM ITALTILE OUTLETS IN ALL MAJOR CENTRES.