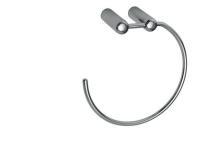

### OMEGA

С

- **B** SPARE PAPER HOLDER 20 x 122 x 35 DMOME04A
- C TOWEL RING 161 x 60 x 160 DMOME03
- D SOAP RACK Small 170 x 98 x 20 DMOME07A
- E SOAP RACK Large 335 x 98 x 20 DMOME07B
- F DOUBLE TOWEL RAIL 770 x 142 x 20

### OMEGA

**B** SPARE PAPER HOLDER 20 x 122 x 35 DMOME04A

- C TOWEL RING 161 x 60 x 160
- D SOAP RACK Small 170 x 98 x 20 DMOME07A
- E SOAP RACK Large 335 x 98 x 20 DMOME07B
- F DOUBLE TOWEL RAIL 770 x 142 x 20