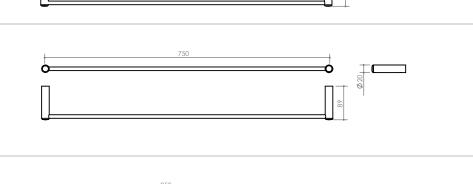

### OMEGA

С

- **B** SPARE PAPER HOLDER 20 x 122 x 35 DMOME04A
- C TOWEL RING 161 x 60 x 160 DMOME03
- D SOAP RACK Small 170 x 98 x 20 DMOME07A
- E SOAP RACK Large 335 x 98 x 20 DMOME07B
- F DOUBLE TOWEL RAIL 770 x 142 x 20

- G SINGLE TOWEL RAIL 770 x 89 x 20
- H HAND TOWEL RAIL 270 x 75 x 20 DMOME27
- I TOILET BRUSH SET 200 x 113 x 407 DMOME31
- J DOUBLE ROBE HOOK 76 x 43 x 20 DMOME08D
- K ROBE HOOK 20 x 42 x 39 DMOME08
- TOOTHBRUSH TUMBLER HOLDER 183 x 107 x 107 DMOME33

- G SINGLE TOWEL RAIL 770 x 89 x 20 DMOMEB05
- H HAND TOWEL RAIL 270 x 75 x 20 DMOMEBOII
- TOILET BRUSH SET 200 x 113 x 407 DMOMEB08
- J DOUBLE ROBE HOOK 76 x 43 x 20 DMOMEBIO
- ROBE HOOK 20 x 42 x 39 DMOMEB07
- TOOTHBRUSH TUMBLER HOLDER 183 x 107 x 107 DMOMEB11