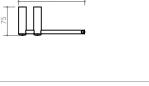

### OMEGA

**B** SPARE PAPER HOLDER 20 x 122 x 35 DMOME04A

- C TOWEL RING 161 x 60 x 160
- D SOAP RACK Small 170 x 98 x 20 DMOME07A
- E SOAP RACK Large 335 x 98 x 20 DMOME07B
- F DOUBLE TOWEL RAIL 770 x 142 x 20

В

- H HAND TOWEL RAIL 270 x 75 x 20 DMOME27
- I TOILET BRUSH SET 200 x 113 x 407 DMOME31
- J DOUBLE ROBE HOOK 76 x 43 x 20 DMOME08D
- K ROBE HOOK 20 x 42 x 39 DMOME08
- TOOTHBRUSH TUMBLER HOLDER 183 x 107 x 107 DMOME33