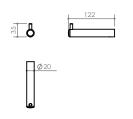

### OMEGA

С

- **B** SPARE PAPER HOLDER 20 x 122 x 35 DMOME04A
- C TOWEL RING 161 x 60 x 160 DMOME03
- D SOAP RACK Small 170 x 98 x 20 DMOME07A
- E SOAP RACK Large 335 x 98 x 20 DMOME07B
- F DOUBLE TOWEL RAIL 770 x 142 x 20

### OMEGA

**B** SPARE PAPER HOLDER 20 x 122 x 35 DMOME04A

- C TOWEL RING 161 x 60 x 160
- D SOAP RACK Small 170 x 98 x 20 DMOME07A
- E SOAP RACK Large 335 x 98 x 20 DMOME07B
- F DOUBLE TOWEL RAIL 770 x 142 x 20