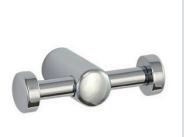

### OMEGA

С

- **B** SPARE PAPER HOLDER 20 x 122 x 35 DMOME04A
- C TOWEL RING 161 x 60 x 160 DMOME03
- D SOAP RACK Small 170 x 98 x 20 DMOME07A
- E SOAP RACK Large 335 x 98 x 20 DMOME07B
- F DOUBLE TOWEL RAIL 770 x 142 x 20

- G SINGLE TOWEL RAIL 770 x 89 x 20
- H HAND TOWEL RAIL 270 x 75 x 20 DMOME27
- I TOILET BRUSH SET 200 x 113 x 407 DMOME31
- J DOUBLE ROBE HOOK 76 x 43 x 20 DMOME08D
- K ROBE HOOK 20 x 42 x 39 DMOME08
- TOOTHBRUSH TUMBLER HOLDER 183 x 107 x 107 DMOME33