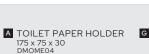

## OMEGA

This range epitomises timeless elegance created by smooth, rounded contours, perfect for the modern organic-inspired bathroom. Customisable in chrome, matt black and Antique brushed brass.

- A TOILET PAPER HOLDER 175 x 75 x 30 DMOMEB01
- B SPARE PAPER HOLDER 20 x 122 x 35 DMOMEB09
- C TOWEL RING 161 x 60 x 160 DMOMEB02
- D SOAP RACK Small 170 x 98 x 20 DMOMEB03
- SOAP RACK Large 335 x 98 x 20 DMOMEB04
- F DOUBLE TOWEL RAIL 770 x 142 x 20 DMOMEB06