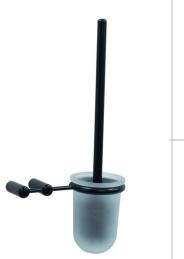

- G SINGLE TOWEL RAIL 770 x 89 x 20
- H HAND TOWEL RAIL 270 x 75 x 20 DMOME27
- I TOILET BRUSH SET 200 x 113 x 407 DMOME31
- J DOUBLE ROBE HOOK 76 x 43 x 20 DMOME08D
- K ROBE HOOK 20 x 42 x 39 DMOME08
- TOOTHBRUSH TUMBLER HOLDER 183 x 107 x 107 DMOME33

- G SINGLE TOWEL RAIL 770 x 89 x 20 DMOMEB05
- H HAND TOWEL RAIL 270 x 75 x 20 DMOMEBOII
- TOILET BRUSH SET 200 x 113 x 407 DMOMEB08
- J DOUBLE ROBE HOOK 76 x 43 x 20 DMOMEBIO
- ROBE HOOK 20 x 42 x 39 DMOMEB07
- TOOTHBRUSH TUMBLER HOLDER 183 x 107 x 107 DMOMEB11

В

- H HAND TOWEL RAIL 270 x 75 x 20 DMOME27
- I TOILET BRUSH SET 200 x 113 x 407 DMOME31
- J DOUBLE ROBE HOOK 76 x 43 x 20 DMOME08D
- K ROBE HOOK 20 x 42 x 39 DMOME08
- TOOTHBRUSH TUMBLER HOLDER 183 x 107 x 107 DMOME33