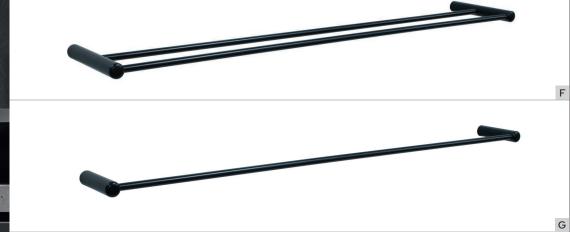

### OMEGA

С

- **B** SPARE PAPER HOLDER 20 x 122 x 35 DMOME04A
- C TOWEL RING 161 x 60 x 160 DMOME03
- D SOAP RACK Small 170 x 98 x 20 DMOME07A
- E SOAP RACK Large 335 x 98 x 20 DMOME07B
- F DOUBLE TOWEL RAIL 770 x 142 x 20

- G SINGLE TOWEL RAIL 770 x 89 x 20
- H HAND TOWEL RAIL 270 x 75 x 20 DMOME27
- I TOILET BRUSH SET 200 x 113 x 407 DMOME31
- J DOUBLE ROBE HOOK 76 x 43 x 20 DMOME08D
- K ROBE HOOK 20 x 42 x 39 DMOME08
- TOOTHBRUSH TUMBLER HOLDER 183 x 107 x 107 DMOME33