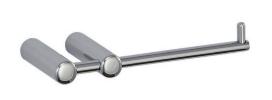

### OMEGA

С

- **B** SPARE PAPER HOLDER 20 x 122 x 35 DMOME04A
- C TOWEL RING 161 x 60 x 160 DMOME03
- D SOAP RACK Small 170 x 98 x 20 DMOME07A
- E SOAP RACK Large 335 x 98 x 20 DMOME07B
- F DOUBLE TOWEL RAIL 770 x 142 x 20

- G SINGLE TOWEL RAIL 770 x 89 x 20
- H HAND TOWEL RAIL 270 x 75 x 20 DMOME27
- I TOILET BRUSH SET 200 x 113 x 407 DMOME31
- J DOUBLE ROBE HOOK 76 x 43 x 20 DMOME08D
- K ROBE HOOK 20 x 42 x 39 DMOME08
- TOOTHBRUSH TUMBLER HOLDER 183 x 107 x 107 DMOME33