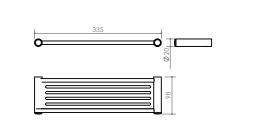

### OMEGA

С

- **B** SPARE PAPER HOLDER 20 x 122 x 35 DMOME04A
- C TOWEL RING 161 x 60 x 160 DMOME03
- D SOAP RACK Small 170 x 98 x 20 DMOME07A
- E SOAP RACK Large 335 x 98 x 20 DMOME07B
- F DOUBLE TOWEL RAIL 770 x 142 x 20

### OMEGA

**B** SPARE PAPER HOLDER 20 x 122 x 35 DMOME04A

- C TOWEL RING 161 x 60 x 160
- D SOAP RACK Small 170 x 98 x 20 DMOME07A
- E SOAP RACK Large 335 x 98 x 20 DMOME07B
- F DOUBLE TOWEL RAIL 770 x 142 x 20