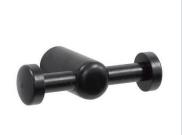

- G SINGLE TOWEL RAIL 770 x 89 x 20
- H HAND TOWEL RAIL 270 x 75 x 20 DMOME27
- I TOILET BRUSH SET 200 x 113 x 407 DMOME31
- J DOUBLE ROBE HOOK 76 x 43 x 20 DMOME08D
- K ROBE HOOK 20 x 42 x 39 DMOME08
- TOOTHBRUSH TUMBLER HOLDER 183 x 107 x 107 DMOME33

- G SINGLE TOWEL RAIL 770 x 89 x 20 DMOMEB05
- H HAND TOWEL RAIL 270 x 75 x 20 DMOMEBOII
- TOILET BRUSH SET 200 x 113 x 407 DMOMEB08
- J DOUBLE ROBE HOOK 76 x 43 x 20 DMOMEBIO
- ROBE HOOK 20 x 42 x 39 DMOMEB07
- TOOTHBRUSH TUMBLER HOLDER 183 x 107 x 107 DMOMEB11

В

- H HAND TOWEL RAIL 270 x 75 x 20 DMOME27
- I TOILET BRUSH SET 200 x 113 x 407 DMOME31
- J DOUBLE ROBE HOOK 76 x 43 x 20 DMOME08D
- K ROBE HOOK 20 x 42 x 39 DMOME08
- TOOTHBRUSH TUMBLER HOLDER 183 x 107 x 107 DMOME33