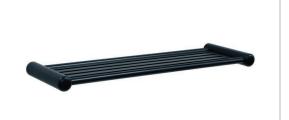

### OMEGA

С

- **B** SPARE PAPER HOLDER 20 x 122 x 35 DMOME04A
- C TOWEL RING 161 x 60 x 160 DMOME03
- D SOAP RACK Small 170 x 98 x 20 DMOME07A
- E SOAP RACK Large 335 x 98 x 20 DMOME07B
- F DOUBLE TOWEL RAIL 770 x 142 x 20

- G SINGLE TOWEL RAIL 770 x 89 x 20
- H HAND TOWEL RAIL 270 x 75 x 20 DMOME27
- I TOILET BRUSH SET 200 x 113 x 407 DMOME31
- J DOUBLE ROBE HOOK 76 x 43 x 20 DMOME08D
- K ROBE HOOK 20 x 42 x 39 DMOME08
- TOOTHBRUSH TUMBLER HOLDER 183 x 107 x 107 DMOME33

## OMEGA

This range epitomises timeless elegance created by smooth, rounded contours, perfect for the modern organic-inspired bathroom. Customisable in chrome, matt black and Antique brushed brass.

- A TOILET PAPER HOLDER 175 x 75 x 30 DMOMEB01
- B SPARE PAPER HOLDER 20 x 122 x 35 DMOMEB09
- C TOWEL RING 161 x 60 x 160 DMOMEB02
- D SOAP RACK Small 170 x 98 x 20 DMOMEB03
- SOAP RACK Large 335 x 98 x 20 DMOMEB04
- F DOUBLE TOWEL RAIL 770 x 142 x 20 DMOMEB06

- G SINGLE TOWEL RAIL 770 x 89 x 20 DMOMEB05
- H HAND TOWEL RAIL 270 x 75 x 20 DMOMEBOII
- TOILET BRUSH SET 200 x 113 x 407 DMOMEB08
- J DOUBLE ROBE HOOK 76 x 43 x 20 DMOMEBIO
- ROBE HOOK 20 x 42 x 39 DMOMEB07
- TOOTHBRUSH TUMBLER HOLDER 183 x 107 x 107 DMOMEB11

### OMEGA

**B** SPARE PAPER HOLDER 20 x 122 x 35 DMOME04A

- C TOWEL RING 161 x 60 x 160
- D SOAP RACK Small 170 x 98 x 20 DMOME07A
- E SOAP RACK Large 335 x 98 x 20 DMOME07B
- F DOUBLE TOWEL RAIL 770 x 142 x 20