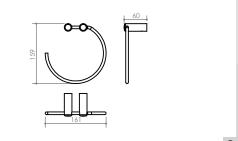

### OMEGA

С

- **B** SPARE PAPER HOLDER 20 x 122 x 35 DMOME04A
- C TOWEL RING 161 x 60 x 160 DMOME03
- D SOAP RACK Small 170 x 98 x 20 DMOME07A
- E SOAP RACK Large 335 x 98 x 20 DMOME07B
- F DOUBLE TOWEL RAIL 770 x 142 x 20

### OMEGA

**B** SPARE PAPER HOLDER 20 x 122 x 35 DMOME04A

- C TOWEL RING 161 x 60 x 160
- D SOAP RACK Small 170 x 98 x 20 DMOME07A
- E SOAP RACK Large 335 x 98 x 20 DMOME07B
- F DOUBLE TOWEL RAIL 770 x 142 x 20