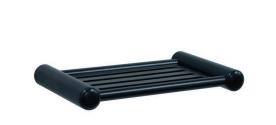

- G SINGLE TOWEL RAIL 770 x 89 x 20
- H HAND TOWEL RAIL 270 x 75 x 20 DMOME27
- I TOILET BRUSH SET 200 x 113 x 407 DMOME31
- J DOUBLE ROBE HOOK 76 x 43 x 20 DMOME08D
- K ROBE HOOK 20 x 42 x 39 DMOME08
- TOOTHBRUSH TUMBLER HOLDER 183 x 107 x 107 DMOME33

- G SINGLE TOWEL RAIL 770 x 89 x 20 DMOMEB05
- H HAND TOWEL RAIL 270 x 75 x 20 DMOMEBOII
- TOILET BRUSH SET 200 x 113 x 407 DMOMEB08
- J DOUBLE ROBE HOOK 76 x 43 x 20 DMOMEBIO
- ROBE HOOK 20 x 42 x 39 DMOMEB07
- TOOTHBRUSH TUMBLER HOLDER 183 x 107 x 107 DMOMEB11