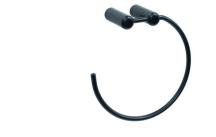

### OMEGA

С

- **B** SPARE PAPER HOLDER 20 x 122 x 35 DMOME04A
- C TOWEL RING 161 x 60 x 160 DMOME03
- D SOAP RACK Small 170 x 98 x 20 DMOME07A
- E SOAP RACK Large 335 x 98 x 20 DMOME07B
- F DOUBLE TOWEL RAIL 770 x 142 x 20

### OMEGA

**B** SPARE PAPER HOLDER 20 x 122 x 35 DMOME04A

- C TOWEL RING 161 x 60 x 160
- D SOAP RACK Small 170 x 98 x 20 DMOME07A
- E SOAP RACK Large 335 x 98 x 20 DMOME07B
- F DOUBLE TOWEL RAIL 770 x 142 x 20