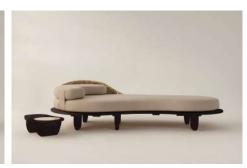

## 2 | THE MAONI DAYBED

#### A SCULPTURAL DAYBED

## TWO DAYBEDS CAN BE PLACED REFLECTING ONE ANOTHER TO CREATE AN INITMATE SEATING ARRANGEMENT

"Maoni" means "Comet" which reflects in the design of the Daybed. The beautifully crafted organic-shaped daybed is made of Eucalyptus Globulus bio-sourced hardwood. The daybed features a variety of curves incorporating an ultra-comfortable firm mattress and headrest that is supportive of your neck and upholstered in a soft high-quality outdoor woven fabric.

Dimensions - 2400 mm (L) x 1200 mm (W) x 620 mm (H)

Mattress | Seat Height 140 mm - Cushion | Headrest 140 mm

Natural Wood Finish & Exterior Protection by Rubio Monocoat.

Cream Powder Coating & Opal Beige Rope with Stone Coloured Upholstery by Sunbrella.