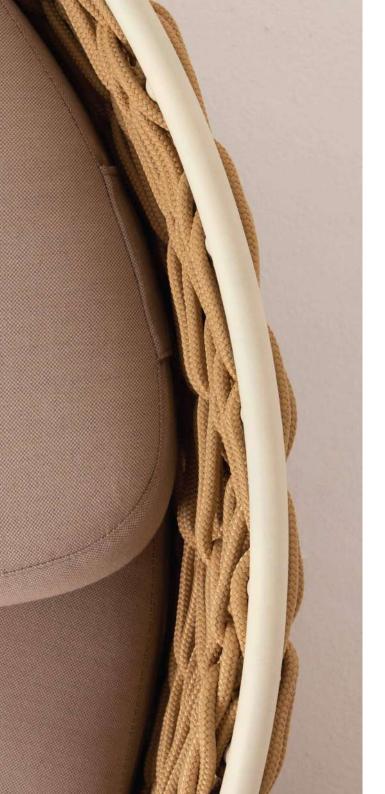

#### POWDER COATING

POWDER-COATED 304-GRADE STAINLESS STEEL RAILING THAT HAS BEEN DRESSED IN OUR SIGNATURE

STUDIO LLOYD CROCHET ROPE FOR DETAIL & SUPPORT

#### BRAIDED ROPE

POLYPROPYLENE MULTIFILAMENT MARINE-GRADE BRAIDED ROPE SUITABLE

FOR INDOOR & OUTDOOR APPLICATIONS