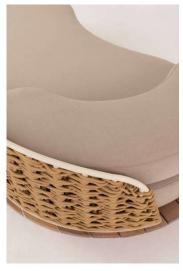

#### WOVEN FABRICS

HIGH-QUALITY OUTDOOR UPHOLSTERY BY SUNBRELLA THAT IS REMOVABLE & WASHABLE

THE CURVED ORGANIC HEADREST CUSHION IS BEING HELD BY A FABRIC STRAP FOR EXTRA SUPPORT

#### POWDER COATING

POWDER-COATED 304-GRADE STAINLESS STEEL RAILING THAT HAS BEEN DRESSED IN OUR SIGNATURE

STUDIO LLOYD CROCHET ROPE FOR DETAIL & SUPPORT

#### BRAIDED ROPE

POLYPROPYLENE MULTIFILAMENT MARINE-GRADE BRAIDED ROPE SUITABLE

FOR INDOOR & OUTDOOR APPLICATIONS