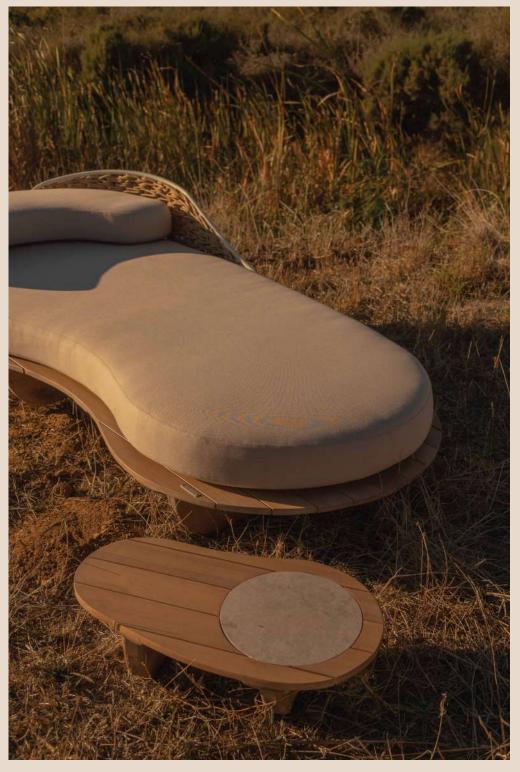

## 2 | THE MAONI DAYBED

#### A SCULPTURAL DAYBED

## TWO DAYBEDS CAN BE PLACED REFLECTING ONE ANOTHER TO CREATE AN INITMATE SEATING ARRANGEMENT

"Maoni" means "Comet" which reflects in the design of the Daybed. The beautifully crafted organic-shaped daybed is made of Eucalyptus Globulus bio-sourced hardwood. The daybed features a variety of curves incorporating an ultra-comfortable firm mattress and headrest that is supportive of your neck and upholstered in a soft high-quality outdoor woven fabric.

### THE KIMONDO SIDE TABLE

The Kimondo Side Table is the discretionary pendant to the Maoni Daybed. "Kimondo" is Swahili meaning "Meteor" which is a rock or metal body in outer space with the ability of entering the earth's atmosphere. The side table fits perfectly into the larger circular curve of the daybed and is the ideal joint surface to keep personal belongings or refreshing drinks safe yet in reach. Likewise to Maoni, the table is made of the alien species Eucalyptus Globulus with an added alluring inlay of natural stone. The side table is optional yet recommended in order to tie the design of the Sayari outdoor environment together.

THE KIMONDO SIDE TABLE | Dimensions: 700 mm (L) x 420 mm (W) 190 mm (H)

Natural Wood Finish & Exterior Protection by Rubio Monocoat with Crema Gur Marble Inlay