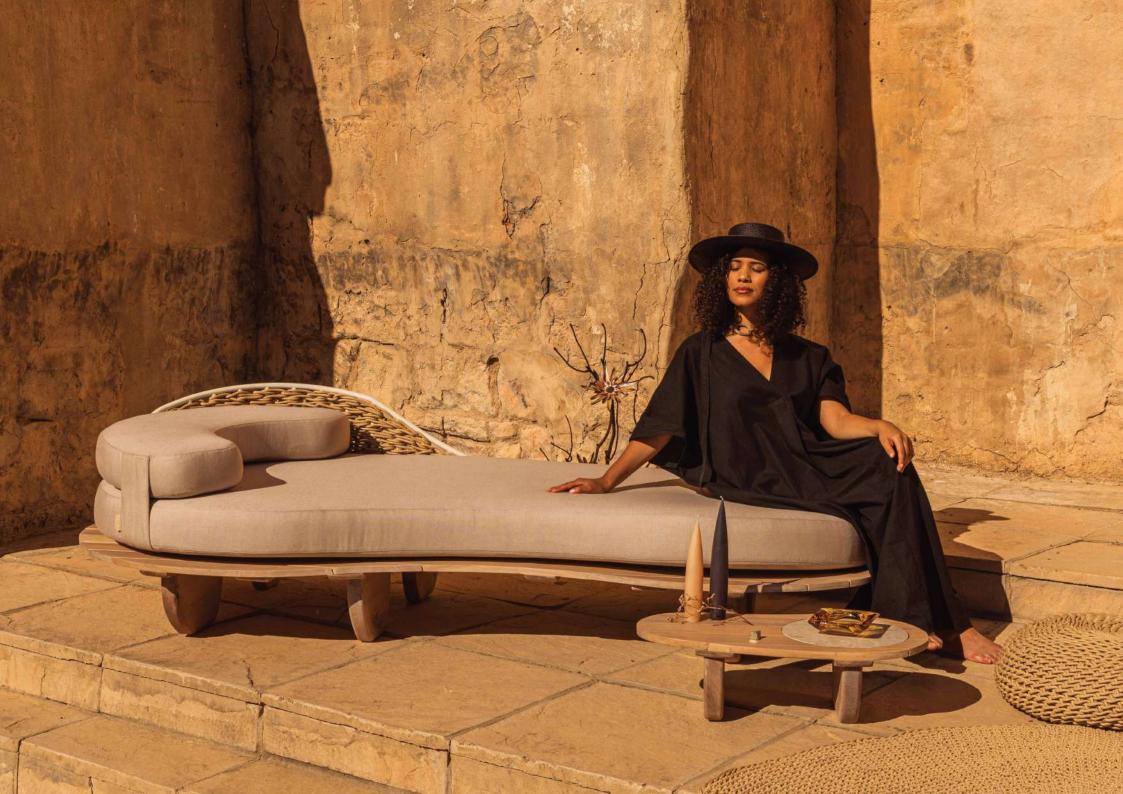

## 2 | THE MAONI DAYBED

#### A SCULPTURAL DAYBED

## TWO DAYBEDS CAN BE PLACED REFLECTING ONE ANOTHER TO CREATE AN INITMATE SEATING ARRANGEMENT

"Maoni" means "Comet" which reflects in the design of the Daybed. The beautifully crafted organic-shaped daybed is made of Eucalyptus Globulus bio-sourced hardwood. The daybed features a variety of curves incorporating an ultra-comfortable firm mattress and headrest that is supportive of your neck and upholstered in a soft high-quality outdoor woven fabric.

Dimensions - 2400 mm (L) x 1200 mm (W) x 620 mm (H)

Mattress | Seat Height 140 mm - Cushion | Headrest 140 mm

Natural Wood Finish & Exterior Protection by Rubio Monocoat.

Cream Powder Coating & Opal Beige Rope with Stone Coloured Upholstery by Sunbrella.