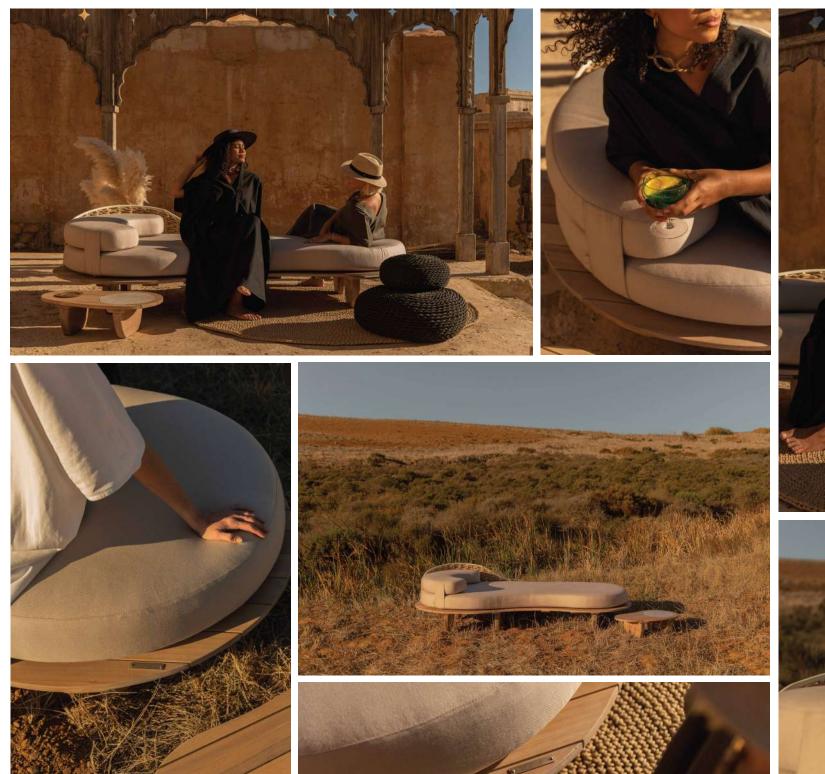

## SAYARI

The luxurious Sayari Outdoor Collection is inspired by the beauty of the African continent. The launch of a sculptural and curved outdoor seating arrangement. Instead of using traditional shapes and patterns, this collection is a contemporary ode to the place our Studio calls home. "Sayari" is Swahili and translates to "Planet". The focus of the collection lies on being gentle and conscious of our Sayari and to create products made of the Eucalyptus Globulus alien species which has a negative impact on the biodiversity of South Africa. The collection consists of a reflective and thought-through environment - made to last. The simplistic yet eye-catching Maoni Daybed is versatile in its use and offers pairing with the uniquely shaped but functional Kimondo Side Table with marble inlay.

## 2 | THE MAONI DAYBED

#### A SCULPTURAL DAYBED

## TWO DAYBEDS CAN BE PLACED REFLECTING ONE ANOTHER TO CREATE AN INITMATE SEATING ARRANGEMENT

"Maoni" means "Comet" which reflects in the design of the Daybed. The beautifully crafted organic-shaped daybed is made of Eucalyptus Globulus bio-sourced hardwood. The daybed features a variety of curves incorporating an ultra-comfortable firm mattress and headrest that is supportive of your neck and upholstered in a soft high-quality outdoor woven fabric.

Dimensions - 2400 mm (L) x 1200 mm (W) x 620 mm (H)

Mattress | Seat Height 140 mm - Cushion | Headrest 140 mm

Natural Wood Finish & Exterior Protection by Rubio Monocoat.

Cream Powder Coating & Opal Beige Rope with Stone Coloured Upholstery by Sunbrella.

### THE KIMONDO SIDE TABLE

The Kimondo Side Table is the discretionary pendant to the Maoni Daybed. "Kimondo" is Swahili meaning "Meteor" which is a rock or metal body in outer space with the ability of entering the earth's atmosphere. The side table fits perfectly into the larger circular curve of the daybed and is the ideal joint surface to keep personal belongings or refreshing drinks safe yet in reach. Likewise to Maoni, the table is made of the alien species Eucalyptus Globulus with an added alluring inlay of natural stone. The side table is optional yet recommended in order to tie the design of the Sayari outdoor environment together.

THE KIMONDO SIDE TABLE | Dimensions: 700 mm (L) x 420 mm (W) 190 mm (H)

Natural Wood Finish & Exterior Protection by Rubio Monocoat with Crema Gur Marble Inlay