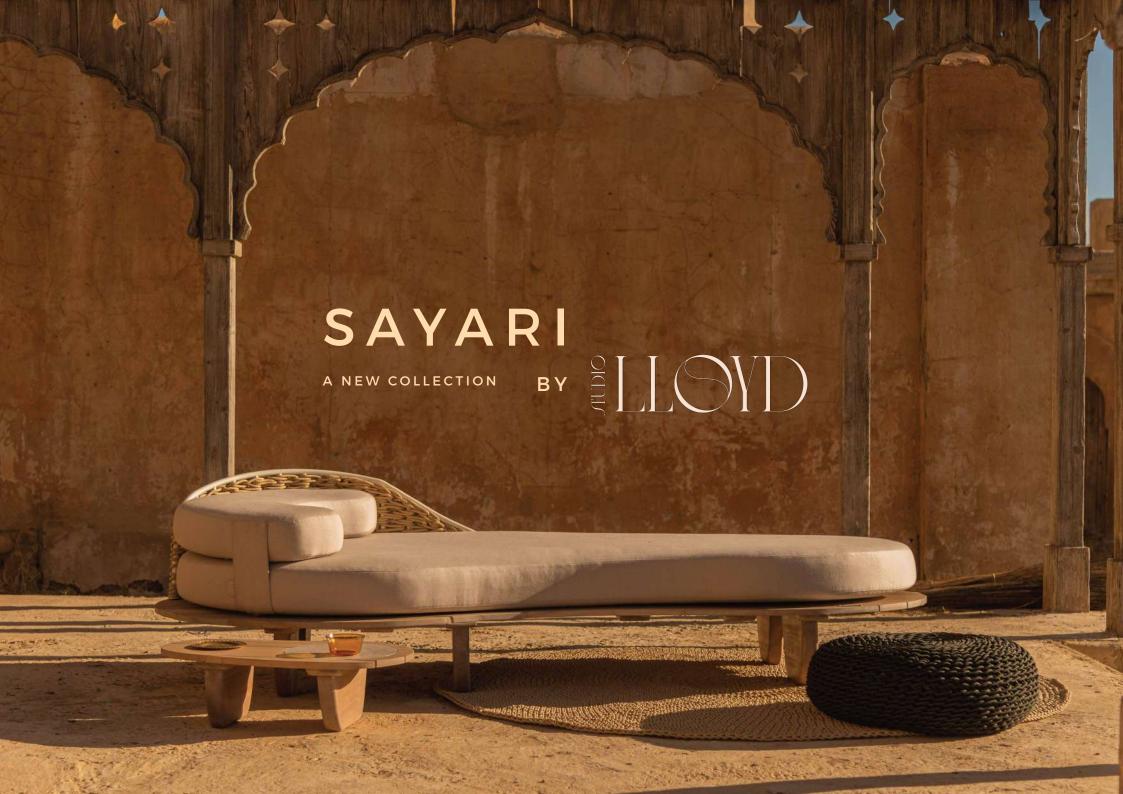

## SAYARI

The luxurious Sayari Outdoor Collection is inspired by the beauty of the African continent. The launch of a sculptural and curved outdoor seating arrangement. Instead of using traditional shapes and patterns, this collection is a contemporary ode to the place our Studio calls home. "Sayari" is Swahili and translates to "Planet". The focus of the collection lies on being gentle and conscious of our Sayari and to create products made of the Eucalyptus Globulus alien species which has a negative impact on the biodiversity of South Africa. The collection consists of a reflective and thought-through environment - made to last. The simplistic yet eye-catching Maoni Daybed is versatile in its use and offers pairing with the uniquely shaped but functional Kimondo Side Table with marble inlay.