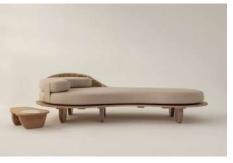

## 2 | THE MAONI DAYBED

#### A SCULPTURAL DAYBED

## TWO DAYBEDS CAN BE PLACED REFLECTING ONE ANOTHER TO CREATE AN INITMATE SEATING ARRANGEMENT

"Maoni" means "Comet" which reflects in the design of the Daybed. The beautifully crafted organic-shaped daybed is made of Eucalyptus Globulus bio-sourced hardwood. The daybed features a variety of curves incorporating an ultra-comfortable firm mattress and headrest that is supportive of your neck and upholstered in a soft high-quality outdoor woven fabric.

### THE KIMONDO SIDE TABLE

The Kimondo Side Table is the discretionary pendant to the Maoni Daybed. "Kimondo" is Swahili meaning "Meteor" which is a rock or metal body in outer space with the ability of entering the earth's atmosphere. The side table fits perfectly into the larger circular curve of the daybed and is the ideal joint surface to keep personal belongings or refreshing drinks safe yet in reach. Likewise to Maoni, the table is made of the alien species Eucalyptus Globulus with an added alluring inlay of natural stone. The side table is optional yet recommended in order to tie the design of the Sayari outdoor environment together.