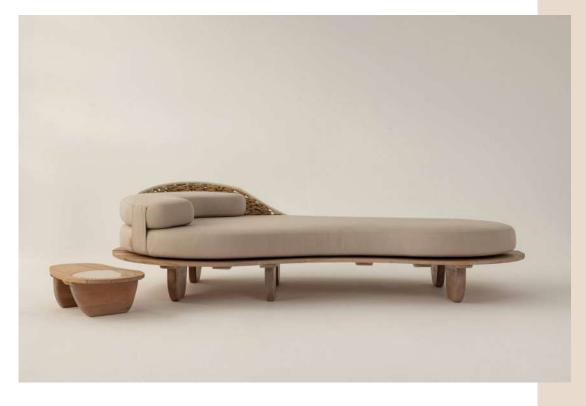

## TWO DAYBEDS CAN BE PLACED REFLECTING ONE ANOTHER TO CREATE AN INITMATE SEATING ARRANGEMENT

"Maoni" means "Comet" which reflects in the design of the Daybed. The beautifully crafted organic-shaped daybed is made of Eucalyptus Globulus bio-sourced hardwood. The daybed features a variety of curves incorporating an ultra-comfortable firm mattress and headrest that is supportive of your neck and upholstered in a soft high-quality outdoor woven fabric.

Dimensions - 2400 mm (L) x 1200 mm (W) x 620 mm (H)

Mattress | Seat Height 140 mm - Cushion | Headrest 140 mm

Natural Wood Finish & Exterior Protection by Rubio Monocoat.

Cream Powder Coating & Opal Beige Rope with Stone Coloured Upholstery by Sunbrella.

### THE KIMONDO SIDE TABLE

The Kimondo Side Table is the discretionary pendant to the Maoni Daybed. "Kimondo" is Swahili meaning "Meteor" which is a rock or metal body in outer space with the ability of entering the earth's atmosphere. The side table fits perfectly into the larger circular curve of the daybed and is the ideal joint surface to keep personal belongings or refreshing drinks safe yet in reach. Likewise to Maoni, the table is made of the alien species Eucalyptus Globulus with an added alluring inlay of natural stone. The side table is optional yet recommended in order to tie the design of the Sayari outdoor environment together.

THE KIMONDO SIDE TABLE | Dimensions: 700 mm (L) x 420 mm (W) 190 mm (H)

Natural Wood Finish & Exterior Protection by Rubio Monocoat with Crema Gur Marble Inlay