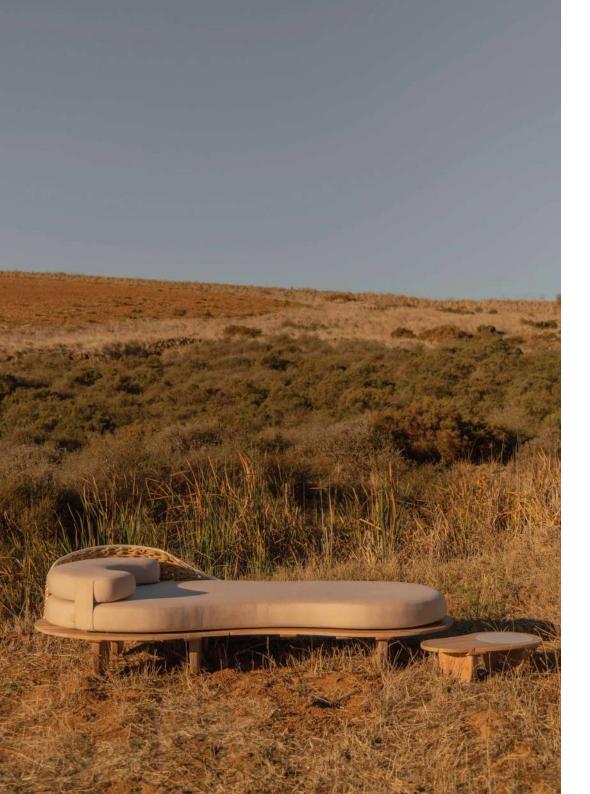

## TWO DAYBEDS CAN BE PLACED REFLECTING ONE ANOTHER TO CREATE AN INITMATE SEATING ARRANGEMENT

"Maoni" means "Comet" which reflects in the design of the Daybed. The beautifully crafted organic-shaped daybed is made of Eucalyptus Globulus bio-sourced hardwood. The daybed features a variety of curves incorporating an ultra-comfortable firm mattress and headrest that is supportive of your neck and upholstered in a soft high-quality outdoor woven fabric.

Dimensions - 2400 mm (L) x 1200 mm (W) x 620 mm (H)

Mattress | Seat Height 140 mm - Cushion | Headrest 140 mm

Natural Wood Finish & Exterior Protection by Rubio Monocoat.

Cream Powder Coating & Opal Beige Rope with Stone Coloured Upholstery by Sunbrella.