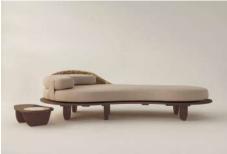

## 2 | THE MAONI DAYBED

#### A SCULPTURAL DAYBED

## TWO DAYBEDS CAN BE PLACED REFLECTING ONE ANOTHER TO CREATE AN INITMATE SEATING ARRANGEMENT

"Maoni" means "Comet" which reflects in the design of the Daybed. The beautifully crafted organic-shaped daybed is made of Eucalyptus Globulus bio-sourced hardwood. The daybed features a variety of curves incorporating an ultra-comfortable firm mattress and headrest that is supportive of your neck and upholstered in a soft high-quality outdoor woven fabric.

### THE KIMONDO SIDE TABLE

The Kimondo Side Table is the discretionary pendant to the Maoni Daybed. "Kimondo" is Swahili meaning "Meteor" which is a rock or metal body in outer space with the ability of entering the earth's atmosphere. The side table fits perfectly into the larger circular curve of the daybed and is the ideal joint surface to keep personal belongings or refreshing drinks safe yet in reach. Likewise to Maoni, the table is made of the alien species Eucalyptus Globulus with an added alluring inlay of natural stone. The side table is optional yet recommended in order to tie the design of the Sayari outdoor environment together.