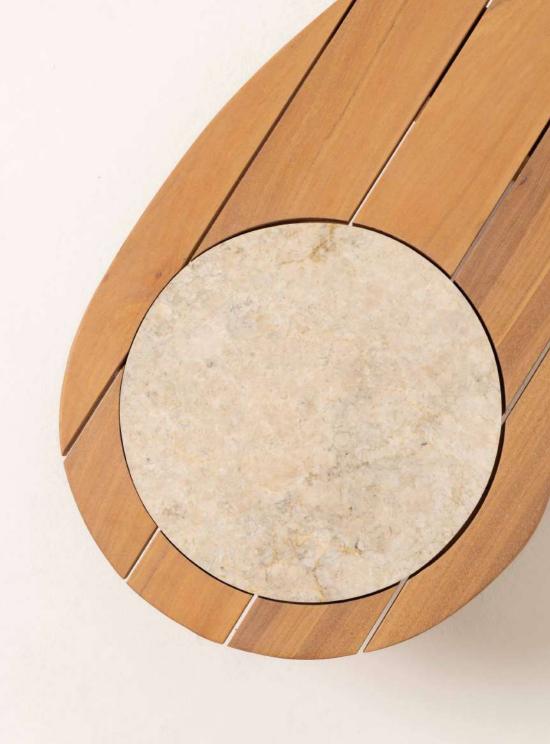

### THE KIMONDO SIDE TABLE

The Kimondo Side Table is the discretionary pendant to the Maoni Daybed. "Kimondo" is Swahili meaning "Meteor" which is a rock or metal body in outer space with the ability of entering the earth's atmosphere. The side table fits perfectly into the larger circular curve of the daybed and is the ideal joint surface to keep personal belongings or refreshing drinks safe yet in reach. Likewise to Maoni, the table is made of the alien species Eucalyptus Globulus with an added alluring inlay of natural stone. The side table is optional yet recommended in order to tie the design of the Sayari outdoor environment together.

THE KIMONDO SIDE TABLE | Dimensions: 700 mm (L) x 420 mm (W) 190 mm (H)

Natural Wood Finish & Exterior Protection by Rubio Monocoat with Crema Gur Marble Inlay