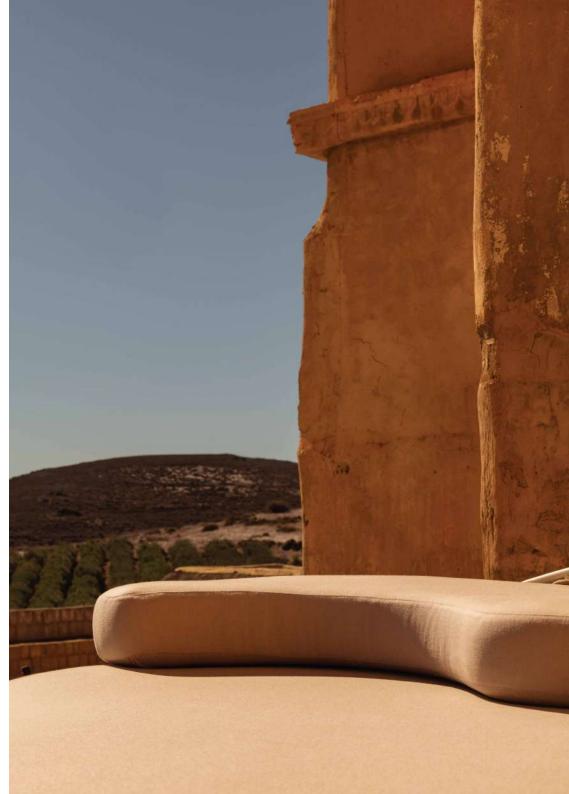

## TWO DAYBEDS CAN BE PLACED REFLECTING ONE ANOTHER TO CREATE AN INITMATE SEATING ARRANGEMENT

"Maoni" means "Comet" which reflects in the design of the Daybed. The beautifully crafted organic-shaped daybed is made of Eucalyptus Globulus bio-sourced hardwood. The daybed features a variety of curves incorporating an ultra-comfortable firm mattress and headrest that is supportive of your neck and upholstered in a soft high-quality outdoor woven fabric.

Dimensions - 2400 mm (L) x 1200 mm (W) x 620 mm (H)

Mattress | Seat Height 140 mm - Cushion | Headrest 140 mm

Natural Wood Finish & Exterior Protection by Rubio Monocoat.

Cream Powder Coating & Opal Beige Rope with Stone Coloured Upholstery by Sunbrella.