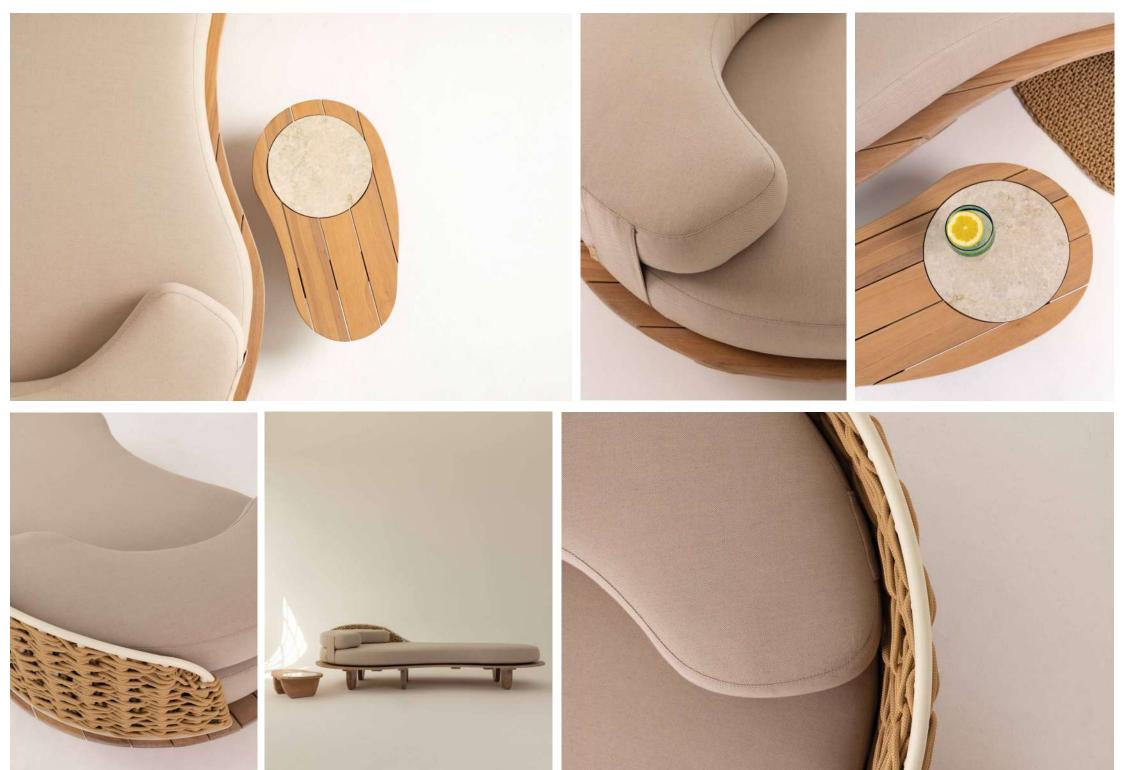

#### 3 | DAYBED FEATURES

#### WOOD ELEMENT

DURABLE HARDWOOD BASE STAINED AND PROTECTED BY RUBIO MONOCOAT

#### WOVEN FABRICS

HIGH-QUALITY OUTDOOR UPHOLSTERY BY SUNBRELLA THAT IS REMOVABLE & WASHABLE

THE CURVED ORGANIC HEADREST CUSHION IS BEING HELD BY A FABRIC STRAP FOR EXTRA SUPPORT

#### POWDER COATING

POWDER-COATED 304-GRADE STAINLESS STEEL RAILING THAT HAS BEEN DRESSED IN OUR SIGNATURE

STUDIO LLOYD CROCHET ROPE FOR DETAIL & SUPPORT

#### BRAIDED ROPE

POLYPROPYLENE MULTIFILAMENT MARINE-GRADE BRAIDED ROPE SUITABLE

FOR INDOOR & OUTDOOR APPLICATIONS

#### HARDWARE

STAINLESS STEEL BRANDING & HARDWARE

### THE KIMONDO SIDE TABLE

The Kimondo Side Table is the discretionary pendant to the Maoni Daybed. "Kimondo" is Swahili meaning "Meteor" which is a rock or metal body in outer space with the ability of entering the earth's atmosphere. The side table fits perfectly into the larger circular curve of the daybed and is the ideal joint surface to keep personal belongings or refreshing drinks safe yet in reach. Likewise to Maoni, the table is made of the alien species Eucalyptus Globulus with an added alluring inlay of natural stone. The side table is optional yet recommended in order to tie the design of the Sayari outdoor environment together.

THE KIMONDO SIDE TABLE | Dimensions: 700 mm (L) x 420 mm (W) 190 mm (H)

Natural Wood Finish & Exterior Protection by Rubio Monocoat with Crema Gur Marble Inlay