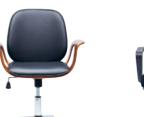

14476 116x118x60

DESK OFFICE SMART WHITE WHITE 85121 120x70 85123 140x60 85124 160x80

81 x 60 x 54 cm I **85288** I

78 x 44 x 50 cm 82892

85 x 66 x 59 cm 86225

81 x 63 x 58 cm 86224

118 x 75 x 75 cm

| 83959 |

116 x 69 x 71 cm

116 x 59 x 65 cm

116 x 73 x 66 cm

86128

86 x 64 x 63 cm

83 x 57 x 61 cm

101 x 67 x 56 cm | **79696** |

106 x 60 x 75 cm | **85867** |

109 x 59 x 62 cm | 79946 |

109 x 59 x 62 cm | 84739 |

109 x 59 x 62 cm 84740 |

109 x 59 x 62 cm 85723 |

129 x 62 x 59 cm 80724

128 x 58 x 56 cm I **84742** I

128 x 58 x 56 cm I **84743** I

58 x 23 x 29 cm | **61600** |

88 x 30 x 30 cm | 52523 |

68 x 23 x 26 cm | 61598 |

68 x 23 x 26 cm | **61599** |

52 x 35 x 25 cm | 39470 |

41 x 30 x 30 cm I **67863** I

78 x 30 x 30 cm | 51323 |

25 x 22 x 34 cm I **52701** I

38 x 25 x 25 cm | 32213 |

50 x 36 x 36 cm I **53327** I

73 x 52 x 33 cm | 32775 |

56 x 27 x 20 cm I **52447** I

44 x 50 x 50 cm

∣ **60199** ∣

83 x 66 x 28 cm | 52520 |

42 x 31 cm I **53353** I