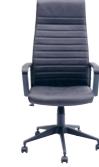

14476 116x118x60

DESK OFFICE SMART WHITE WHITE 85121 120x70 85123 140x60 85124 160x80

81 x 60 x 54 cm I **85288** I

78 x 44 x 50 cm 82892

85 x 66 x 59 cm 86225

81 x 63 x 58 cm 86224

118 x 75 x 75 cm

| 83959 |

116 x 69 x 71 cm

116 x 59 x 65 cm

116 x 73 x 66 cm

86128

86 x 64 x 63 cm

83 x 57 x 61 cm

101 x 67 x 56 cm | **79696** |

106 x 60 x 75 cm | **85867** |

109 x 59 x 62 cm | 79946 |

109 x 59 x 62 cm | 84739 |

109 x 59 x 62 cm 84740 |

109 x 59 x 62 cm 85723 |

129 x 62 x 59 cm 80724

128 x 58 x 56 cm I **84742** I

128 x 58 x 56 cm I **84743** I

58 x 23 x 29 cm | **61600** |

88 x 30 x 30 cm | 52523 |

68 x 23 x 26 cm | 61598 |

68 x 23 x 26 cm | **61599** |

52 x 35 x 25 cm | 39470 |

41 x 30 x 30 cm I **67863** I

78 x 30 x 30 cm | 51323 |

25 x 22 x 34 cm I **52701** I

38 x 25 x 25 cm | 32213 |

50 x 36 x 36 cm I **53327** I

73 x 52 x 33 cm | 32775 |

56 x 27 x 20 cm I **52447** I

44 x 50 x 50 cm

∣ **60199** ∣

83 x 66 x 28 cm | 52520 |

42 x 31 cm I **53353** I