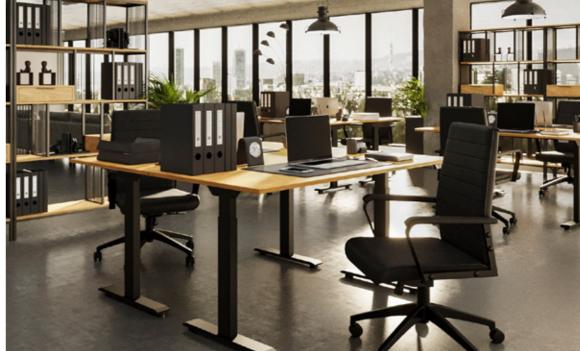

**Project:** Airy Office with an industrial feel **Location:** urban/suburban

An office space that caters to a larger team, tech agencies or consultancies. The Space benefits from an industrial look and feel, paired with high qualitity wooden table tops and matching shelves, that divide the spacious room into smaller teams.