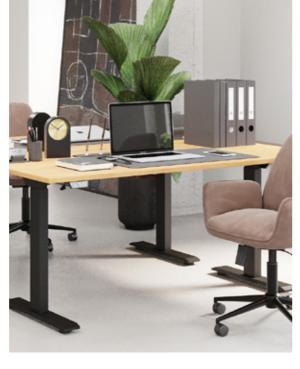

**Project:** Airy Office with an industrial feel **Location:** urban/suburban

An office space that caters to a larger team, tech agencies or consultancies. The Space benefits from an industrial look and feel, paired with high qualitity wooden table tops and matching shelves, that divide the spacious room into smaller teams.

**Project:** Flexible Co-Working Space **Location:** Metropolises and anywhere with a desire to meet up and work together

An inspiring office space for workers who are no willing to settle: Form sitting in an office chair to working on a standing desk over meeting up in a chill out area and welcoming clients, all in one room. Anything is possible with spaces that are furnished with flexibility in mind.