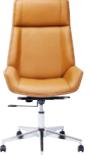

## KARE &FRIENDS

ACACIA ROUGH EDGE 24465 160x80 24466 180x90 24467 200x100 24495 220x100

24499 240x100

ACACIA DARK ROUGH EDGE 24468 160x80 24469 180x90 24470 200x100

ACACIA

SWISS EDGE

24489 160x80

24490 180x90

24491 200x100

24496 220x100

24500 240x100

ACACIA DARK SWISS EDGE 24492 160x80 24493 180x90 24494 200x100 24502 240x100

STRAIGHT EDGE 24526 160x80

BASE TAVOLA OFFICE BLACK 14473 115x200x70

85614 200x100

TABLE OFFICE

HARMONY DARK 85229 160x80 85615 180x90 85616 200x100

TABLE OFFICE SYMPHONY BLACK 85230 160x80

TABLE OFFICE SYMPHONY DARK 84953 160x80

TABLE OFFICE JACKIE OAK BLACK 84951 160x80

OAK SWISS EDGE 24527 160x80 24521 180x90 24523 200x100 24525 240x100

CONLEY MANGO & ACACIA INCL. GLASS TOP SOLID WOOD 24504 160x80 24503 180x90

ABSTRACT 85180 180x90

PARQUET MANGO 85177 180x90

STARS SOLID WOOD 85179 180x90

BASE TAVOLA OFFICE BLACK 14473 115x200x70

TABLE OFFICE SYMPHONY OAK BLACK