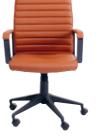

14476 116x118x60

DESK OFFICE SMART WHITE WHITE 85121 120x70 85123 140x60 85124 160x80

81 x 60 x 54 cm I **85288** I

78 x 44 x 50 cm 82892

85 x 66 x 59 cm 86225

81 x 63 x 58 cm 86224

118 x 75 x 75 cm

| 83959 |

116 x 69 x 71 cm

116 x 59 x 65 cm

116 x 73 x 66 cm

86128

86 x 64 x 63 cm

83 x 57 x 61 cm

101 x 67 x 56 cm | **79696** |

106 x 60 x 75 cm | **85867** |

109 x 59 x 62 cm | 79946 |

109 x 59 x 62 cm | 84739 |

109 x 59 x 62 cm 84740 |

109 x 59 x 62 cm 85723 |

129 x 62 x 59 cm 80724

128 x 58 x 56 cm I **84742** I

128 x 58 x 56 cm I **84743** I

58 x 23 x 29 cm | **61600** |

88 x 30 x 30 cm | 52523 |

68 x 23 x 26 cm | 61598 |

68 x 23 x 26 cm | **61599** |

52 x 35 x 25 cm | 39470 |

41 x 30 x 30 cm I **67863** I

78 x 30 x 30 cm | 51323 |

25 x 22 x 34 cm I **52701** I

38 x 25 x 25 cm | 32213 |

50 x 36 x 36 cm I **53327** I

73 x 52 x 33 cm | 32775 |

56 x 27 x 20 cm I **52447** I

44 x 50 x 50 cm

∣ **60199** ∣

83 x 66 x 28 cm | 52520 |

42 x 31 cm I **53353** I