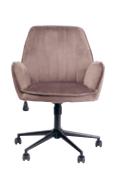

14476 116x118x60

DESK OFFICE SMART WHITE WHITE 85121 120x70 85123 140x60 85124 160x80

81 x 60 x 54 cm I **85288** I

78 x 44 x 50 cm 82892

85 x 66 x 59 cm 86225

81 x 63 x 58 cm 86224

118 x 75 x 75 cm

| 83959 |

116 x 69 x 71 cm

116 x 59 x 65 cm

116 x 73 x 66 cm

86128

86 x 64 x 63 cm

83 x 57 x 61 cm

101 x 67 x 56 cm | **79696** |

106 x 60 x 75 cm | **85867** |

109 x 59 x 62 cm | 79946 |

109 x 59 x 62 cm | 84739 |

109 x 59 x 62 cm 84740 |

109 x 59 x 62 cm 85723 |

129 x 62 x 59 cm 80724

128 x 58 x 56 cm I **84742** I

128 x 58 x 56 cm I **84743** I

58 x 23 x 29 cm | **61600** |