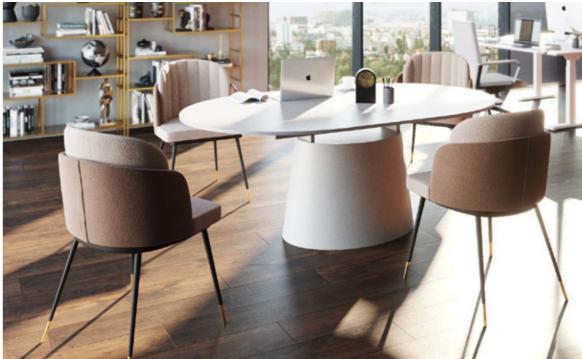

**Project:** Modern and bright workplace with a feminine touch **Location:** an urban location, start up vibe

A bright workspace for content creators and teams who enjoy a subtle yet glamorous atmosphere. Desks are functional and combined with elegant statement pieces, such as a shiny sideboard and brassy cloud-shaped lamps. Heavenly!