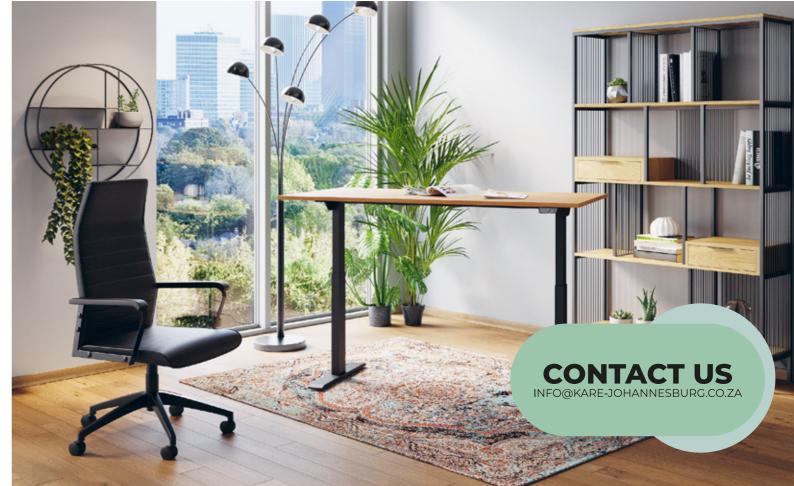

**Project:** Flexible Co-Working Space **Location:** Metropolises and anywhere with a desire to meet up and work together

An inspiring office space for workers who are no willing to settle: Form sitting in an office chair to working on a standing desk over meeting up in a chill out area and welcoming clients, all in one room. Anything is possible with spaces that are furnished with flexibility in mind.