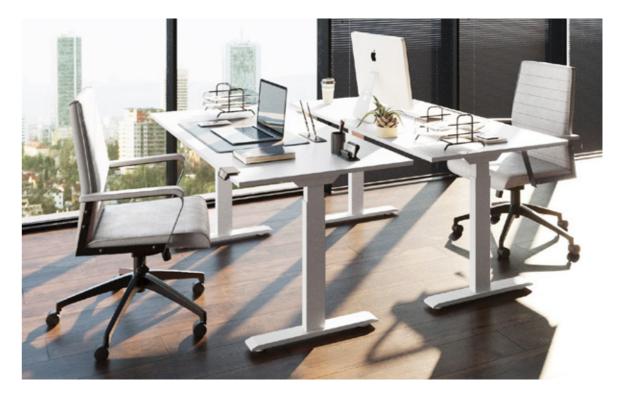

A bright an happy place for marketeers to work in style, perform and socialize. Flexible workplaces with standing desks, meeting points and opportunities to chat give all team members options to find the workplace that matches their needs of the day.

**Project:** Flexible Co-Working Space **Location:** Metropolises and anywhere with a desire to meet up and work together

An inspiring office space for workers who are no willing to settle: Form sitting in an office chair to working on a standing desk over meeting up in a chill out area and welcoming clients, all in one room. Anything is possible with spaces that are furnished with flexibility in mind.