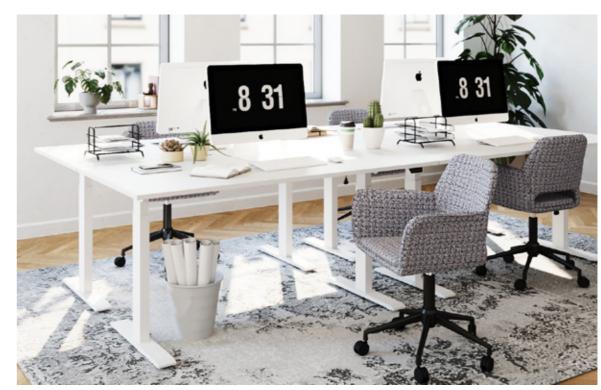

**Project:** Flexible Co-Working Space **Location:** Metropolises and anywhere with a desire to meet up and work together

An inspiring office space for workers who are no willing to settle: Form sitting in an office chair to working on a standing desk over meeting up in a chill out area and welcoming clients, all in one room. Anything is possible with spaces that are furnished with flexibility in mind.