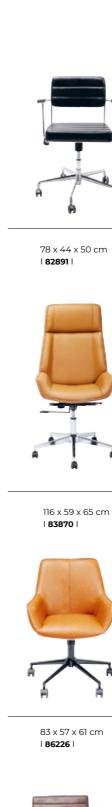

14476 116x118x60

DESK OFFICE SMART WHITE WHITE 85121 120x70 85123 140x60 85124 160x80

81 x 60 x 54 cm I **85288** I

78 x 44 x 50 cm 82892

85 x 66 x 59 cm 86225

81 x 63 x 58 cm 86224

118 x 75 x 75 cm

| 83959 |

116 x 69 x 71 cm

116 x 59 x 65 cm

116 x 73 x 66 cm

86128

86 x 64 x 63 cm

83 x 57 x 61 cm

101 x 67 x 56 cm | **79696** |

106 x 60 x 75 cm | **85867** |