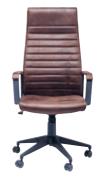

14476 116x118x60

DESK OFFICE SMART WHITE WHITE 85121 120x70 85123 140x60 85124 160x80

81 x 60 x 54 cm I **85288** I

78 x 44 x 50 cm 82892

85 x 66 x 59 cm 86225

81 x 63 x 58 cm 86224

118 x 75 x 75 cm

| 83959 |

116 x 69 x 71 cm

116 x 59 x 65 cm

116 x 73 x 66 cm

86128

86 x 64 x 63 cm

83 x 57 x 61 cm

101 x 67 x 56 cm | **79696** |

106 x 60 x 75 cm | **85867** |

109 x 59 x 62 cm | 79946 |

109 x 59 x 62 cm | 84739 |

109 x 59 x 62 cm 84740 |

109 x 59 x 62 cm 85723 |

129 x 62 x 59 cm 80724

128 x 58 x 56 cm I **84742** I

128 x 58 x 56 cm I **84743** I

58 x 23 x 29 cm | **61600** |

88 x 30 x 30 cm | 52523 |

68 x 23 x 26 cm | 61598 |

68 x 23 x 26 cm | **61599** |

52 x 35 x 25 cm | 39470 |

41 x 30 x 30 cm I **67863** I

78 x 30 x 30 cm | 51323 |

25 x 22 x 34 cm I **52701** I

38 x 25 x 25 cm | 32213 |

50 x 36 x 36 cm I **53327** I

73 x 52 x 33 cm | 32775 |

56 x 27 x 20 cm I **52447** I

44 x 50 x 50 cm

∣ **60199** ∣

83 x 66 x 28 cm | 52520 |

42 x 31 cm I **53353** I