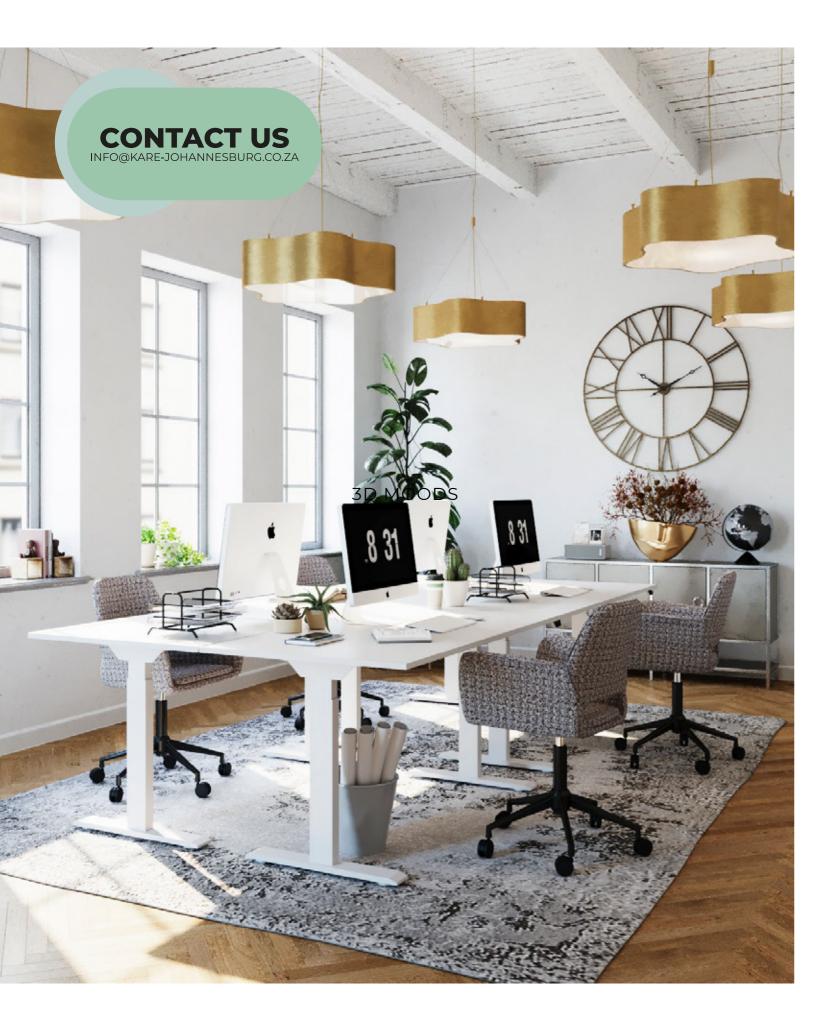

**Project:** Flexible Co-Working Space **Location:** Metropolises and anywhere with a desire to meet up and work together

An inspiring office space for workers who are no willing to settle: Form sitting in an office chair to working on a standing desk over meeting up in a chill out area and welcoming clients, all in one room. Anything is possible with spaces that are furnished with flexibility in mind.