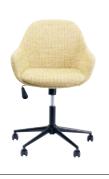

## KARE &FRIENDS

ACACIA ROUGH EDGE 24465 160x80 24466 180x90 24467 200x100 24495 220x100

24499 240x100

ACACIA DARK ROUGH EDGE 24468 160x80 24469 180x90 24470 200x100

ACACIA

SWISS EDGE

24489 160x80

24490 180x90

24491 200x100

24496 220x100

24500 240x100

ACACIA DARK SWISS EDGE 24492 160x80 24493 180x90 24494 200x100 24502 240x100

STRAIGHT EDGE 24526 160x80

BASE TAVOLA OFFICE BLACK 14473 115x200x70

85614 200x100

TABLE OFFICE

HARMONY DARK 85229 160x80 85615 180x90 85616 200x100

TABLE OFFICE SYMPHONY BLACK 85230 160x80

TABLE OFFICE SYMPHONY DARK 84953 160x80

TABLE OFFICE JACKIE OAK BLACK 84951 160x80

OAK SWISS EDGE 24527 160x80 24521 180x90 24523 200x100 24525 240x100

CONLEY MANGO & ACACIA INCL. GLASS TOP SOLID WOOD 24504 160x80 24503 180x90

ABSTRACT 85180 180x90

PARQUET MANGO 85177 180x90

STARS SOLID WOOD 85179 180x90

BASE TAVOLA OFFICE BLACK 14473 115x200x70

TABLE OFFICE SYMPHONY OAK BLACK