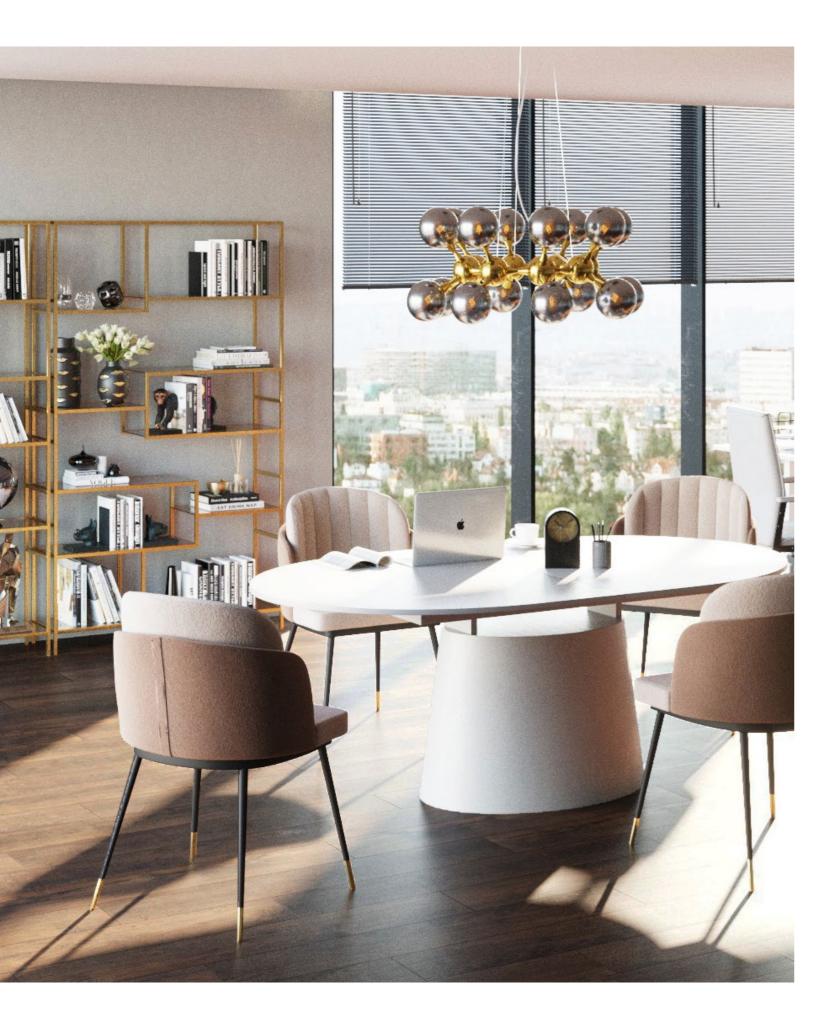

**Project:** Modern and bright workplace with a feminine touch **Location:** an urban location, start up vibe

A bright workspace for content creators and teams who enjoy a subtle yet glamorous atmosphere. Desks are functional and combined with elegant statement pieces, such as a shiny sideboard and brassy cloud-shaped lamps. Heavenly!