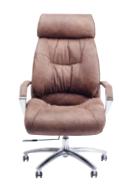

14476 116x118x60

DESK OFFICE SMART WHITE WHITE 85121 120x70 85123 140x60 85124 160x80

81 x 60 x 54 cm I **85288** I

78 x 44 x 50 cm 82892

85 x 66 x 59 cm 86225

81 x 63 x 58 cm 86224

118 x 75 x 75 cm

| 83959 |

116 x 69 x 71 cm

116 x 59 x 65 cm

116 x 73 x 66 cm

86128

86 x 64 x 63 cm

83 x 57 x 61 cm

101 x 67 x 56 cm | **79696** |

106 x 60 x 75 cm | **85867** |

109 x 59 x 62 cm | 79946 |

109 x 59 x 62 cm | 84739 |

109 x 59 x 62 cm 84740 |

109 x 59 x 62 cm 85723 |

129 x 62 x 59 cm 80724

128 x 58 x 56 cm I **84742** I

128 x 58 x 56 cm I **84743** I

58 x 23 x 29 cm | **61600** |