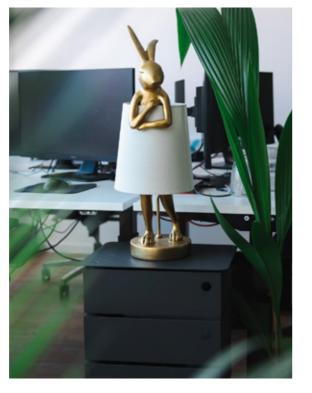

**Project:** Airy Office with an industrial feel **Location:** urban/suburban

An office space that caters to a larger team, tech agencies or consultancies. The Space benefits from an industrial look and feel, paired with high qualitity wooden table tops and matching shelves, that divide the spacious room into smaller teams.