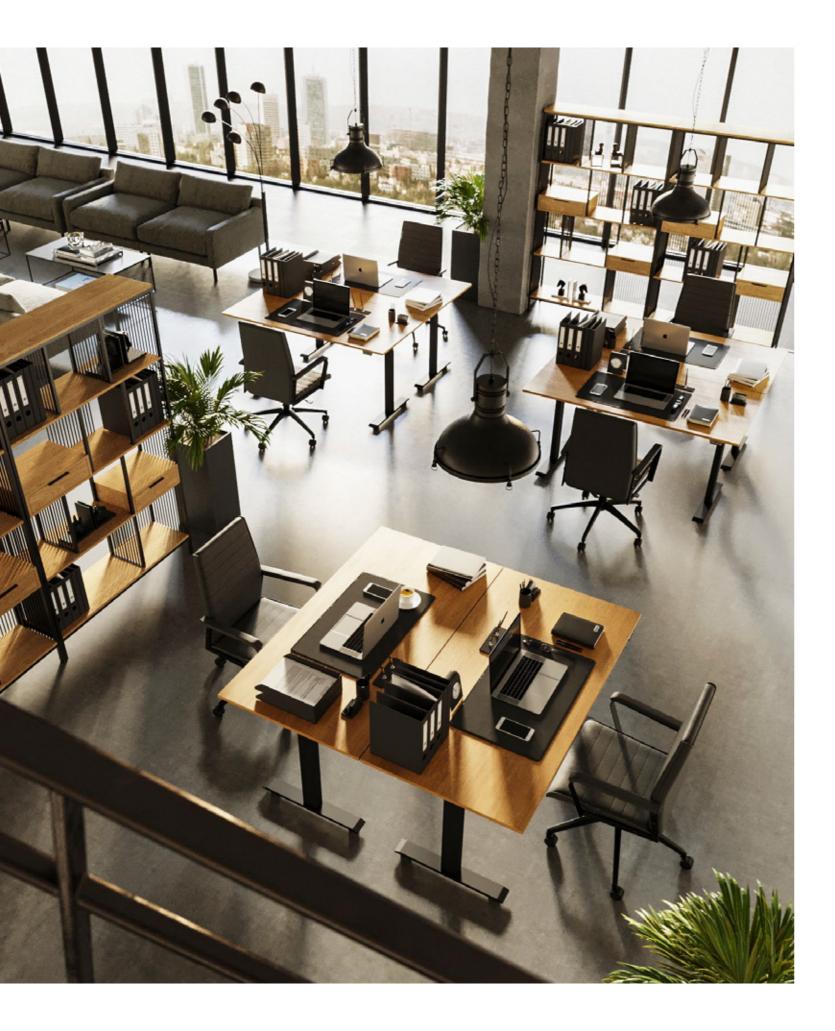

**Project:** Airy Office with an industrial feel **Location:** urban/suburban

An office space that caters to a larger team, tech agencies or consultancies. The Space benefits from an industrial look and feel, paired with high qualitity wooden table tops and matching shelves, that divide the spacious room into smaller teams.