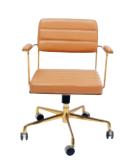

## KARE &FRIENDS

ACACIA ROUGH EDGE 24465 160x80 24466 180x90 24467 200x100 24495 220x100

24499 240x100

ACACIA DARK ROUGH EDGE 24468 160x80 24469 180x90 24470 200x100

ACACIA

SWISS EDGE

24489 160x80

24490 180x90

24491 200x100

24496 220x100

24500 240x100

ACACIA DARK SWISS EDGE 24492 160x80 24493 180x90 24494 200x100 24502 240x100

STRAIGHT EDGE 24526 160x80

BASE TAVOLA OFFICE BLACK 14473 115x200x70

85614 200x100

TABLE OFFICE

HARMONY DARK 85229 160x80 85615 180x90 85616 200x100

TABLE OFFICE SYMPHONY BLACK 85230 160x80

TABLE OFFICE SYMPHONY DARK 84953 160x80

TABLE OFFICE JACKIE OAK BLACK 84951 160x80

OAK SWISS EDGE 24527 160x80 24521 180x90 24523 200x100 24525 240x100

CONLEY MANGO & ACACIA INCL. GLASS TOP SOLID WOOD 24504 160x80 24503 180x90

ABSTRACT 85180 180x90

PARQUET MANGO 85177 180x90

STARS SOLID WOOD 85179 180x90

BASE TAVOLA OFFICE BLACK 14473 115x200x70

TABLE OFFICE SYMPHONY OAK BLACK