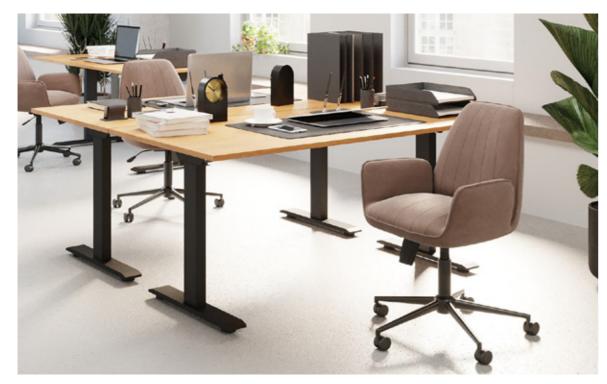

**Project:** Airy Office with an industrial feel **Location:** urban/suburban

An office space that caters to a larger team, tech agencies or consultancies. The Space benefits from an industrial look and feel, paired with high qualitity wooden table tops and matching shelves, that divide the spacious room into smaller teams.

**Project:** Flexible Co-Working Space **Location:** Metropolises and anywhere with a desire to meet up and work together

An inspiring office space for workers who are no willing to settle: Form sitting in an office chair to working on a standing desk over meeting up in a chill out area and welcoming clients, all in one room. Anything is possible with spaces that are furnished with flexibility in mind.