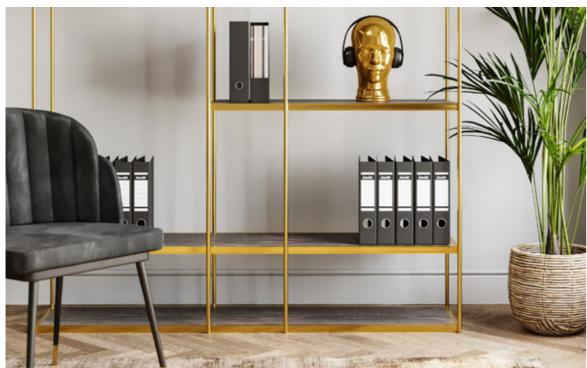

**Project:** Airy Office with an industrial feel **Location:** urban/suburban

An office space that caters to a larger team, tech agencies or consultancies. The Space benefits from an industrial look and feel, paired with high qualitity wooden table tops and matching shelves, that divide the spacious room into smaller teams.