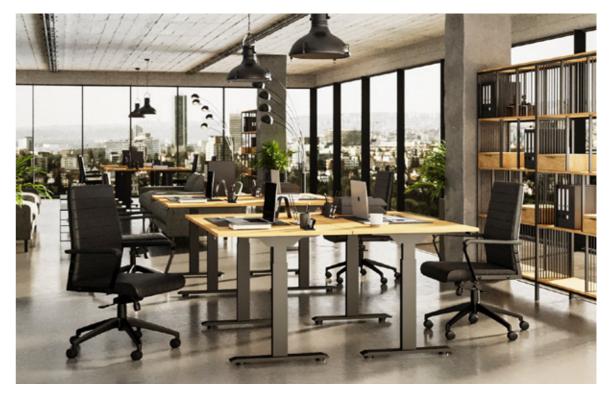

**Project:** Airy Office with an industrial feel **Location:** urban/suburban

An office space that caters to a larger team, tech agencies or consultancies. The Space benefits from an industrial look and feel, paired with high qualitity wooden table tops and matching shelves, that divide the spacious room into smaller teams.