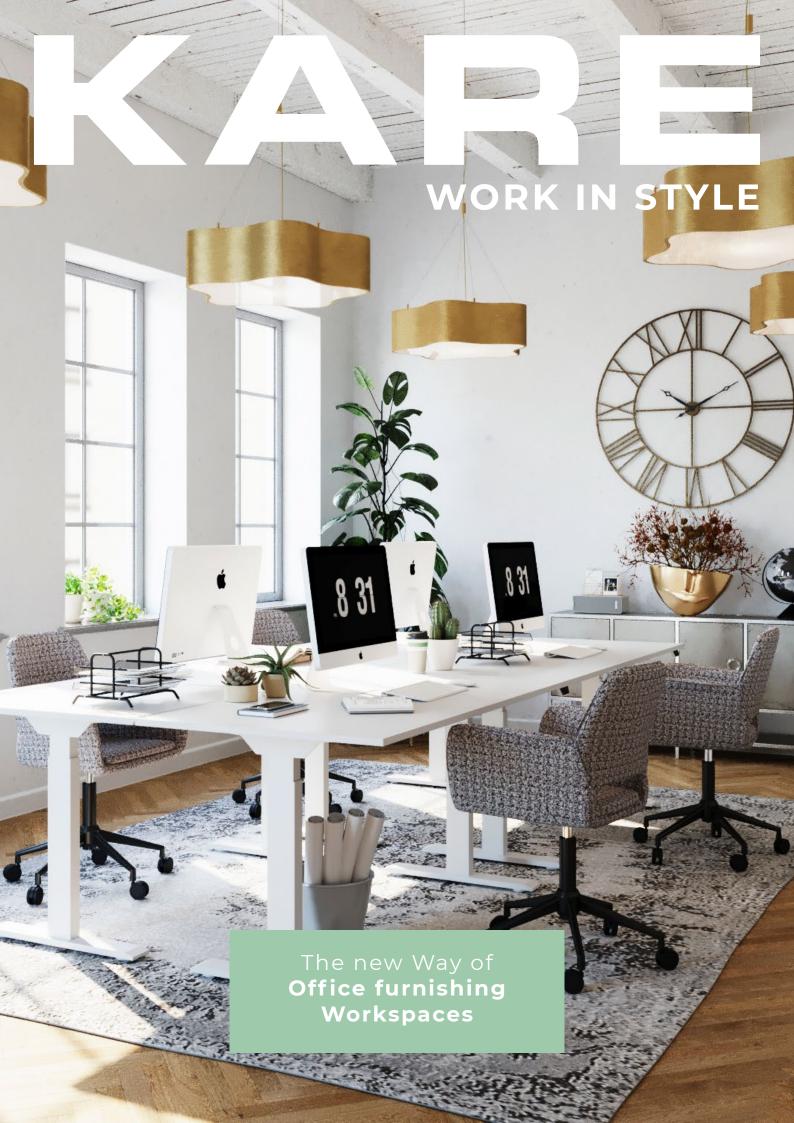

A bright an happy place for marketeers to work in style, perform and socialize. Flexible workplaces with standing desks, meeting points and opportunities to chat give all team members options to find the workplace that matches their needs of the day.