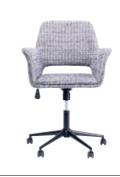

## KARE &FRIENDS

ACACIA ROUGH EDGE 24465 160x80 24466 180x90 24467 200x100 24495 220x100

24499 240x100

ACACIA DARK ROUGH EDGE 24468 160x80 24469 180x90 24470 200x100

ACACIA

SWISS EDGE

24489 160x80

24490 180x90

24491 200x100

24496 220x100

24500 240x100

ACACIA DARK SWISS EDGE 24492 160x80 24493 180x90 24494 200x100 24502 240x100

STRAIGHT EDGE 24526 160x80

BASE TAVOLA OFFICE BLACK 14473 115x200x70

85614 200x100

TABLE OFFICE

HARMONY DARK 85229 160x80 85615 180x90 85616 200x100

TABLE OFFICE SYMPHONY BLACK 85230 160x80

TABLE OFFICE SYMPHONY DARK 84953 160x80

TABLE OFFICE JACKIE OAK BLACK 84951 160x80

OAK SWISS EDGE 24527 160x80 24521 180x90 24523 200x100 24525 240x100

CONLEY MANGO & ACACIA INCL. GLASS TOP SOLID WOOD 24504 160x80 24503 180x90

ABSTRACT 85180 180x90

PARQUET MANGO 85177 180x90

STARS SOLID WOOD 85179 180x90

BASE TAVOLA OFFICE BLACK 14473 115x200x70

TABLE OFFICE SYMPHONY OAK BLACK