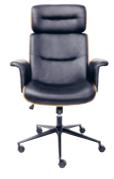

14476 116x118x60

DESK OFFICE SMART WHITE WHITE 85121 120x70 85123 140x60 85124 160x80

81 x 60 x 54 cm I **85288** I

78 x 44 x 50 cm 82892

85 x 66 x 59 cm 86225

81 x 63 x 58 cm 86224

118 x 75 x 75 cm

| 83959 |

116 x 69 x 71 cm

116 x 59 x 65 cm

116 x 73 x 66 cm

86128

86 x 64 x 63 cm

83 x 57 x 61 cm

101 x 67 x 56 cm | **79696** |

106 x 60 x 75 cm | **85867** |

109 x 59 x 62 cm | 79946 |

109 x 59 x 62 cm | 84739 |

109 x 59 x 62 cm 84740 |

109 x 59 x 62 cm 85723 |

129 x 62 x 59 cm 80724

128 x 58 x 56 cm I **84742** I

128 x 58 x 56 cm I **84743** I

58 x 23 x 29 cm | **61600** |