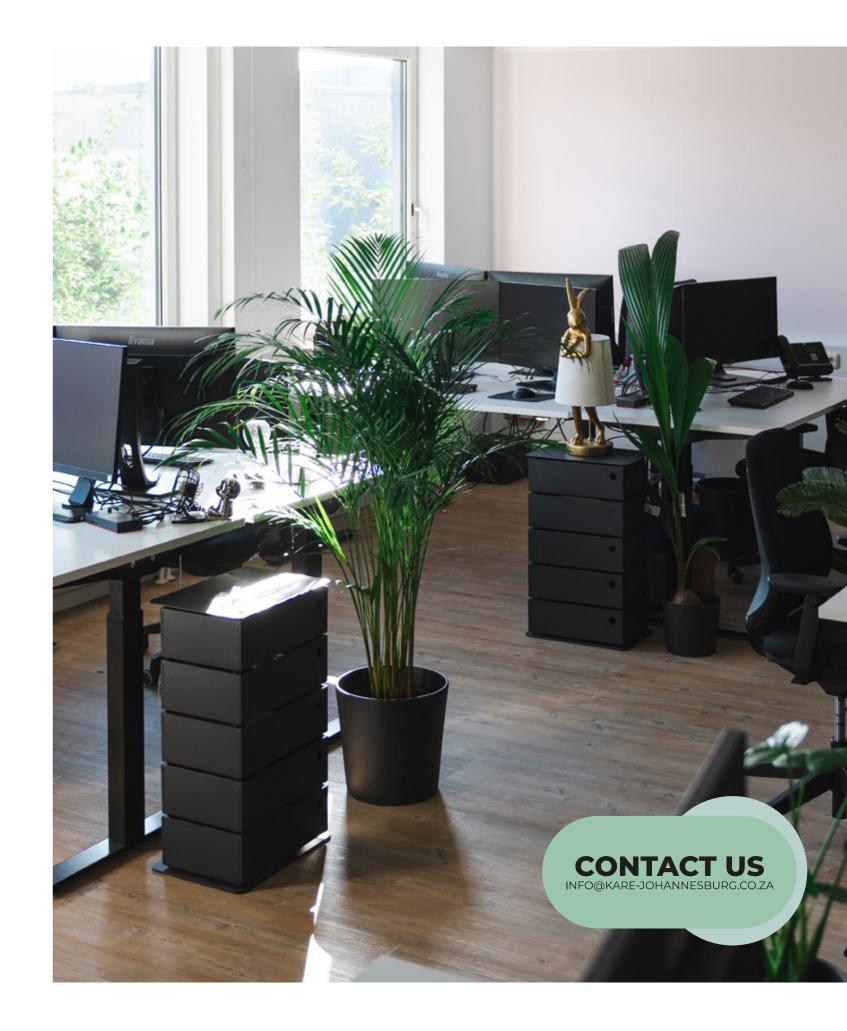

**Project:** Airy Office with an industrial feel **Location:** urban/suburban

An office space that caters to a larger team, tech agencies or consultancies. The Space benefits from an industrial look and feel, paired with high qualitity wooden table tops and matching shelves, that divide the spacious room into smaller teams.