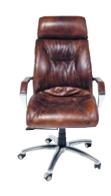

14476 116x118x60

DESK OFFICE SMART WHITE WHITE 85121 120x70 85123 140x60 85124 160x80

81 x 60 x 54 cm I **85288** I

78 x 44 x 50 cm 82892

85 x 66 x 59 cm 86225

81 x 63 x 58 cm 86224

118 x 75 x 75 cm

| 83959 |

116 x 69 x 71 cm

116 x 59 x 65 cm

116 x 73 x 66 cm

86128

86 x 64 x 63 cm

83 x 57 x 61 cm

101 x 67 x 56 cm | **79696** |

106 x 60 x 75 cm | **85867** |

109 x 59 x 62 cm | 79946 |

109 x 59 x 62 cm | 84739 |

109 x 59 x 62 cm 84740 |

109 x 59 x 62 cm 85723 |

129 x 62 x 59 cm 80724

128 x 58 x 56 cm I **84742** I

128 x 58 x 56 cm I **84743** I

58 x 23 x 29 cm | **61600** |