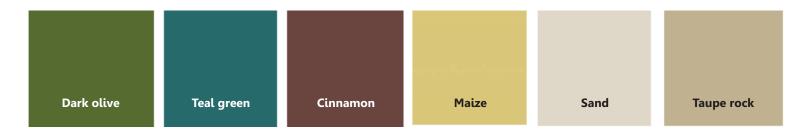

## **NATURE COLOURS**

PANTONE PLEASE NOTE THAT, DUE TO VARIATIONS AMONGST COMPUTER MONITORS, ACTUAL COLOURS MAY VARY FROM WHAT APPEARS ON YOUR SCREEN.

These wonderful colours can affect any mood you want to create. Pair them with black and the result is moody and superchic; whereas paired with white a fresh crisp look is achieved. They bring restfulness to any room as they soothe the eye and spirit.

## **NURTURE NATURE**—

y using these colours that appear naturally in our surroundings we immerse ourselves in NATURE and rejoice in being part of the whole.

We are so lucky to be surrounded by beauty in South Africa. Each area is unique and splendid. No two places can be said to be alike, as endlessly varied and interesting vistas appear as you travel through the country.

Small touches of natural colours pay homage to our earth mother.

Everything matches and colours harmonise beautifully. The NATURE colour palette is effortless inspiration