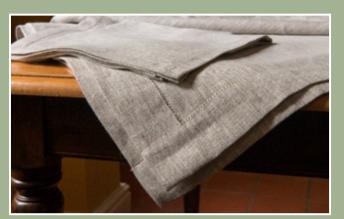

~ Nombulelo Magunya ~

The Linen Drawer 'previously-loved' donation basket for TCB.

#### How can customers get involved?

Initially, we collected our fabric waste for TCB, enabling unemployed seamstresses to put the percale and sateen off cuts to good use. When we moved to larger premises, we started a 'basket of preloved linens' that would be donated to TCB throughout the year.