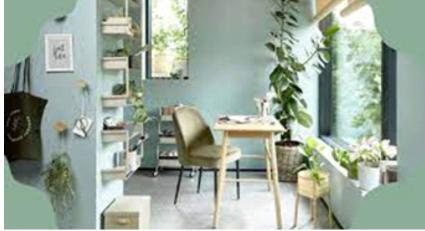

## **NATURE COLOURS**

PANTONE PLEASE NOTE THAT, DUE TO VARIATIONS AMONGST COMPUTER MONITORS, ACTUAL COLOURS MAY VARY FROM WHAT APPEARS ON YOUR SCREEN.

These wonderful colours can affect any mood you want to create. Pair them with black and the result is moody and superchic; whereas paired with white a fresh crisp look is achieved. They bring restfulness to any room as they soothe the eye and spirit.

## **NURTURE NATURE**—

y using these colours that appear naturally in our surroundings we immerse ourselves in NATURE and rejoice in being part of the whole.

We are so lucky to be surrounded by beauty in South Africa. Each area is unique and splendid. No two places can be said to be alike, as endlessly varied and interesting vistas appear as you travel through the country.

Small touches of natural colours pay homage to our earth mother.

Everything matches and colours harmonise beautifully. The NATURE colour palette is effortless inspiration