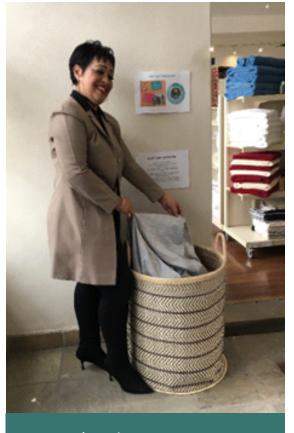

## **NATURE COLOURS**

PANTONE PLEASE NOTE THAT, DUE TO VARIATIONS AMONGST COMPUTER MONITORS, ACTUAL COLOURS MAY VARY FROM WHAT APPEARS ON YOUR SCREEN.

These wonderful colours can affect any mood you want to create. Pair them with black and the result is moody and superchic; whereas paired with white a fresh crisp look is achieved. They bring restfulness to any room as they soothe the eye and spirit.

## **NURTURE NATURE**—

y using these colours that appear naturally in our surroundings we immerse ourselves in NATURE and rejoice in being part of the whole.

We are so lucky to be surrounded by beauty in South Africa. Each area is unique and splendid. No two places can be said to be alike, as endlessly varied and interesting vistas appear as you travel through the country.

Small touches of natural colours pay homage to our earth mother.

Everything matches and colours harmonise beautifully. The NATURE colour palette is effortless inspiration