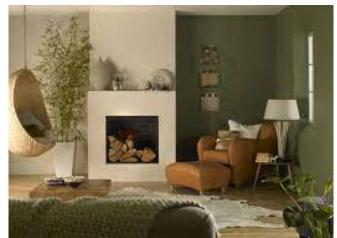

## **NATURE COLOURS**

PANTONE PLEASE NOTE THAT, DUE TO VARIATIONS AMONGST COMPUTER MONITORS, ACTUAL COLOURS MAY VARY FROM WHAT APPEARS ON YOUR SCREEN.

These wonderful colours can affect any mood you want to create. Pair them with black and the result is moody and superchic; whereas paired with white a fresh crisp look is achieved. They bring restfulness to any room as they soothe the eye and spirit.

## **NURTURE NATURE**—

y using these colours that appear naturally in our surroundings we immerse ourselves in NATURE and rejoice in being part of the whole.

We are so lucky to be surrounded by beauty in South Africa. Each area is unique and splendid. No two places can be said to be alike, as endlessly varied and interesting vistas appear as you travel through the country.

Small touches of natural colours pay homage to our earth mother.

Everything matches and colours harmonise beautifully. The NATURE colour palette is effortless inspiration