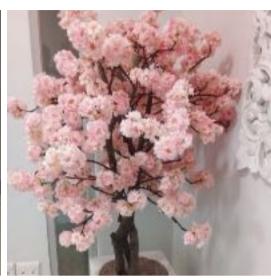

natural wood branches. By using specialised trunks, we achieve a life-like look and feel.

Available in three different colours. We can use a combination of these colours to create your own custom design.







### Standard vs Ornamental

You may be wondering what the differences between our ornamental and standard cherry blossom trees are, so here are some insights into what these are.

They are both available in pink and white and are fantastic additions to any home, office or retail space.

### **Ornamental**

- 1. Thicker trunk
- 2. Wider canopy
- 3 More blossoms
- 4. Can be custom made
- Height options from1.5m to 6.0m high



### Standard

- 1. Thinner tree
- 2. Upright tree
- 3 More cost-effective
- 4. Height options are 1.2m /1.5m /1.8m



## Portfolio of Work

### Standard







Ornamental







**Custom built Ornamental** 









# Price List

The prices below are starting prices for the different heights and stay the same for each cherry blossom colour requested. If you would like a custom-made tree with a specific height and width, we will quote you accordingly.

### Standard Trees

1.2m - R 3 679,00

1.5m - R 4 879,00

1.8m - R 6 899,00

2.4m - R 8 519,00

### **Ornamental Trees**

1.5m - R 11 999,00

1.8m - R 19 279,00

2.0m - R 21 899,00

2.5m - R 25 389,00



If you would like a quote on a customised tree, please contact Gaynor on bd@dspaces.co.za

\*all prices exclude VAT. Prices are subject to change depending on customisation as well as import costs.

## Contact Us

#### JHB -

SHOWROOM SPACES. 2985 WILLIAM NICOL DR. BRYANSTON, SANDTON.

#### CPT -