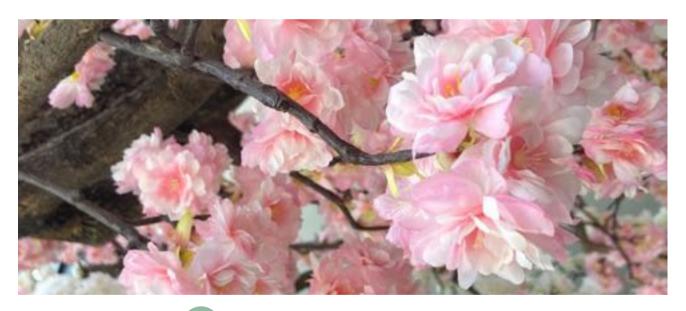

# Did you know?

Our tree trunks are made up of natural wood branches. By using specialised trunks, we achieve a life-like look and feel.

Available in three different colours. We can use a combination of these colours to create your own custom design.