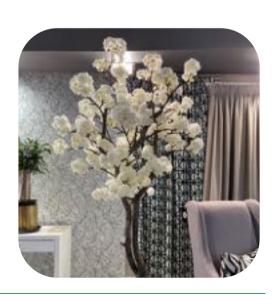

you know?

Our tree trunks are made up of natural wood branches. By using specialised trunks, we achieve a life-like look and feel.

Available in three different colours. We can use a combination of these colours to create your own custom design.







### Standard vs Ornamental

You may be wondering what the differences between our ornamental and standard cherry blossom trees are, so here are some insights into what these are.

They are both available in pink and white and are fantastic additions to any home, office or retail space.

### **Ornamental**

- 1. Thicker trunk
- 2. Wider canopy
- 3 More blossoms
- 4. Can be custom made
- Height options from1.5m to 6.0m high



### Standard

- 1. Thinner tree
- 2. Upright tree
- 3 More cost-effective
- 4. Height options are 1.2m /1.5m /1.8m



## Portfolio of Work

### Standard







Ornamental







**Custom built Ornamental** 









# Price List

The prices below are starting prices for the different heights and stay the same for each cherry blossom colour requested. If you would like a custom-made tree with a specific height and width, we will quote you accordingly.

### Standard Trees

1.2m - R 3 679,00

1.5m - R 4 879,00

1.8m - R 6 899,00

2.4m - R 8 519,00

### **Ornamental Trees**

1.5m - R 11 999,00

1.8m - R 19 279,00

2.0m - R 21 899,00

2.5m - R 25 389,00



If you would like a quote on a customised tree, please contact Gaynor on bd@dspaces.co.za

\*all prices exclude VAT. Prices are subject to change depending on customisation as well as import costs.

## Contact Us

#### JHB -

SHOWROOM SPACES. 2985 WILLIAM