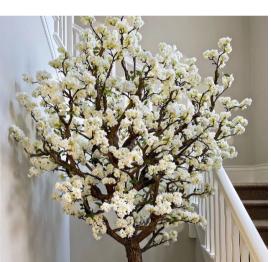

branches. By using specialised trunks, we achieve a life-like look and feel.

Available in three different colours. We can use a combination of these colours to create your own custom design.







### Standard vs Ornamental

You may be wondering what the differences between our ornamental and standard cherry blossom trees are, so here are some insights into what these are.

They are both available in pink and white and are fantastic additions to any home, office or retail space.

### **Ornamental**

- 1. Thicker trunk
- 2. Wider canopy
- 3 More blossoms
- 4. Can be custom made
- Height options from1.5m to 6.0m high



### Standard

- 1. Thinner tree
- 2. Upright tree
- 3 More cost-effective
- 4. Height options are 1.2m /1.5m /1.8m



## Portfolio of Work

### Standard







Ornamental







**Custom built Ornamental** 









# Price List

The prices below are starting prices for the different heights and stay the same for each cherry blossom colour requested. If you would like a custom-made tree with a specific height and width, we will quote you accordingly.

### Standard Trees

1.2m - R 3 679,00

1.5m - R 4 879,00

1.8m - R 6 899,00

2.4m - R 8 519,00

### **Ornamental Trees**

1.5m - R 11 999,00

1.8m - R 19 279,00

2.0m - R 21 899,00

2.5m - R 25 389,00



If you would like a quote on a customised tree, please contact Gaynor on bd@dspaces.co.za

\*all prices exclude VAT. Prices are subject to change depending on customisation as well as import costs.

## Contact Us

#### JHB -

SHOWROOM SPACES. 2985 WILLIAM NICOL DR. BRYANSTON, SANDTON.

#### CPT -

PARCHAUS & SM