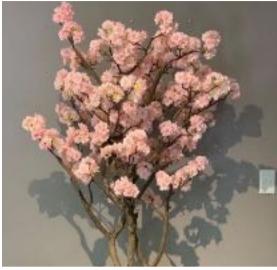

of natural wood branches. By using specialised trunks, we achieve a life-like look and feel.

Available in three different colours. We can use a combination of these colours to create your own custom design.







### Standard vs Ornamental

You may be wondering what the differences between our ornamental and standard cherry blossom trees are, so here are some insights into what these are.

They are both available in pink and white and are fantastic additions to any home, office or retail space.

### **Ornamental**

- 1. Thicker trunk
- 2. Wider canopy
- 3 More blossoms
- 4. Can be custom made
- Height options from1.5m to 6.0m high



### Standard

- 1. Thinner tree
- 2. Upright tree
- 3 More cost-effective
- 4. Height options are 1.2m /1.5m /1.8m



## Portfolio of Work

### Standard







Ornamental







**Custom built Ornamental** 









# Price List

The prices below are starting prices for the different heights and stay the same for each cherry blossom colour requested. If you would like a custom-made tree with a specific height and width, we will quote you accordingly.

### Standard Trees

1.2m - R 3 679,00

1.5m - R 4 879,00

1.8m - R 6 899,00

2.4m - R 8 519,00

### **Ornamental Trees**

1.5m - R 11 999,00

1.8m - R 19 279,00

2.0m - R 21 899,00

2.5m - R 25 389,00



If you would like a quote on a customised tree, please contact Gaynor on bd@dspaces.co.za

\*all prices exclude VAT. Prices are subject to change depending on customisation as well as import costs.

## Contact Us

#### JHB -

SHOWROOM SPACES. 2985 WILLIAM NICOL DR. BRYANSTON, SANDTON.

#### CPT