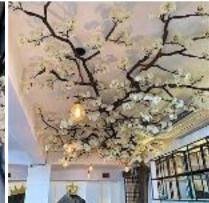

e achieve a life-like look and feel.

Available in three different colours. We can use a combination of these colours to create your own custom design.







### Standard vs Ornamental

You may be wondering what the differences between our ornamental and standard cherry blossom trees are, so here are some insights into what these are.

They are both available in pink and white and are fantastic additions to any home, office or retail space.

### **Ornamental**

- 1. Thicker trunk
- 2. Wider canopy
- 3 More blossoms
- 4. Can be custom made
- Height options from1.5m to 6.0m high



### Standard

- 1. Thinner tree
- 2. Upright tree
- 3 More cost-effective
- 4. Height options are 1.2m /1.5m /1.8m



## Portfolio of Work

### Standard







Ornamental







**Custom built Ornamental** 









# Price List

The prices below are starting prices for the different heights and stay the same for each cherry blossom colour requested. If you would like a custom-made tree with a specific height and width, we will quote you accordingly.

### Standard Trees

1.2m - R 3 679,00

1.5m - R 4 879,00

1.8m - R 6 899,00

2.4m - R 8 519,00

### **Ornamental Trees**

1.5m - R 11 999,00

1.8m - R 19 279,00

2.0m - R 21 899,00

2.5m - R 25 389,00



If you would like a quote on a customised tree, please contact Gaynor on bd@dspaces.co.za

\*all prices exclude VAT. Prices are subject to change depending on customisation as well as import costs.

## Contact Us

#### JHB -

SHOWROOM SPACES. 2985 WILLIAM NICOL DR. BRYANSTON, SANDTON.

#### CPT -

PARCHAUS & SMEG 100 VOORTREKKER RD, SALT RIVER, CPT.