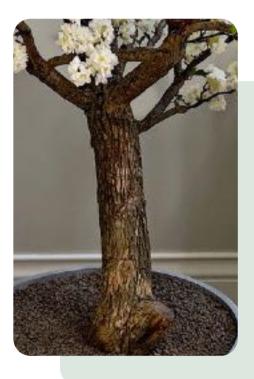

### How our trees are made

Our trees are handmade by our team of specialists. It's a 'family' secret but be assured you will love the results.

# Did you know?

Our tree trunks are made up of natural wood branches. By using specialised trunks, we achieve a life-like look and feel.

Available in three different colours. We can use a combination of these colours to create your own custom design.