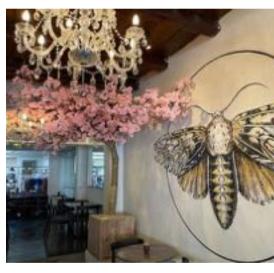

ches. By using specialised trunks, we achieve a life-like look and feel.

Available in three different colours. We can use a combination of these colours to create your own custom design.







### Standard vs Ornamental

You may be wondering what the differences between our ornamental and standard cherry blossom trees are, so here are some insights into what these are.

They are both available in pink and white and are fantastic additions to any home, office or retail space.

### **Ornamental**

- 1. Thicker trunk
- 2. Wider canopy
- 3 More blossoms
- 4. Can be custom made
- Height options from1.5m to 6.0m high



### Standard

- 1. Thinner tree
- 2. Upright tree
- 3 More cost-effective
- 4. Height options are 1.2m /1.5m /1.8m



## Portfolio of Work

### Standard







Ornamental







**Custom built Ornamental** 









# Price List

The prices below are starting prices for the different heights and stay the same for each cherry blossom colour requested. If you would like a custom-made tree with a specific height and width, we will quote you accordingly.

### Standard Trees

1.2m - R 3 679,00

1.5m - R 4 879,00

1.8m - R 6 899,00

2.4m - R 8 519,00

### **Ornamental Trees**

1.5m - R 11 999,00

1.8m - R 19 279,00

2.0m - R 21 899,00

2.5m - R 25 389,00



If you would like a quote on a customised tree, please contact Gaynor on bd@dspaces.co.za

\*all prices exclude VAT. Prices are subject to change depending on customisation as well as import costs.

## Contact Us

#### JHB -

SHOWROOM SPACES. 2985 WILLIAM NICOL DR. BRYANSTON, SANDTON.

#### CPT -

PARCHAUS & SMEG 1