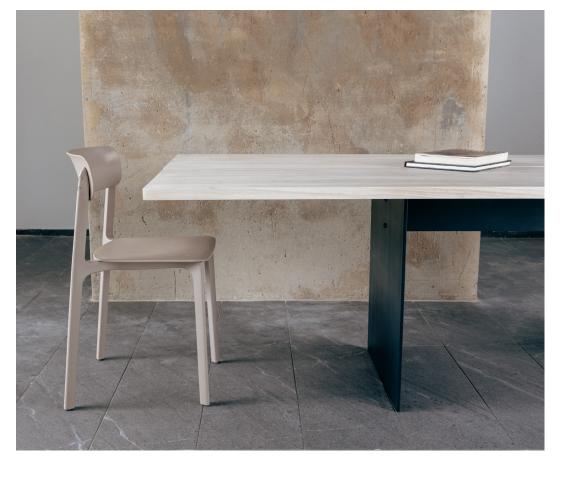

Lack The AnnaM - Our Flagship table could be the missing ingredient to complete your elegant dining room area, or it can complement your office space as either a office desk or conference room table. It sure is a conversation started, a powerful aesthetic of restrained elegance. Materials: solid wood top with mild steel legs. Finish: high quality wood oil and powder coated steel frame.