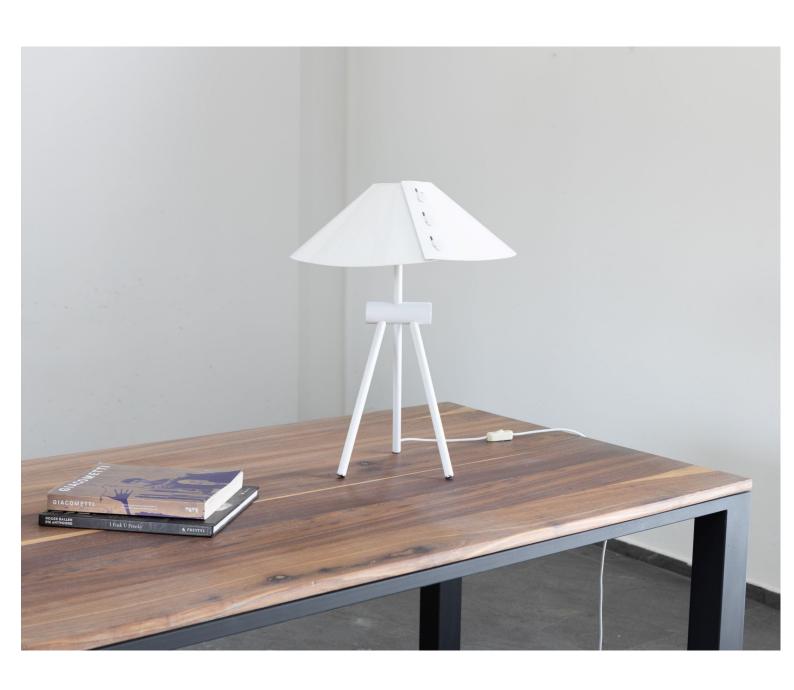

## CHARLIE

4\_ Charlie is the younger brother of the Sputnik lamp. It is also made out of mild steel besides for the lamps shade which is aluminum that has been hand rolled. The entire lamp is powder coated to your desired colour.