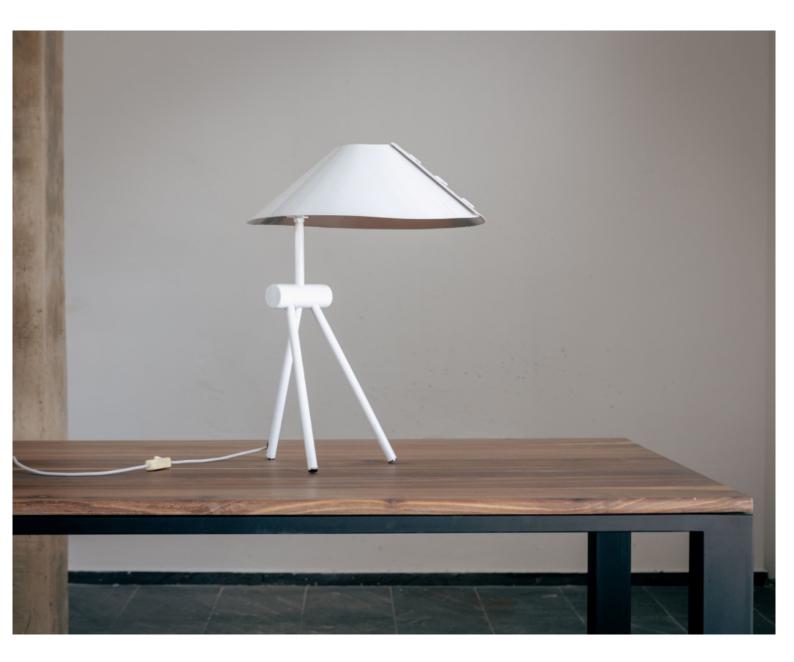

## CHARLIE

4\_ Charlie is the younger brother of the Sputnik lamp. It is also made out of mild steel besides for the lamps shade which is aluminum that has been hand rolled. The entire lamp is powder coated to your desired colour.