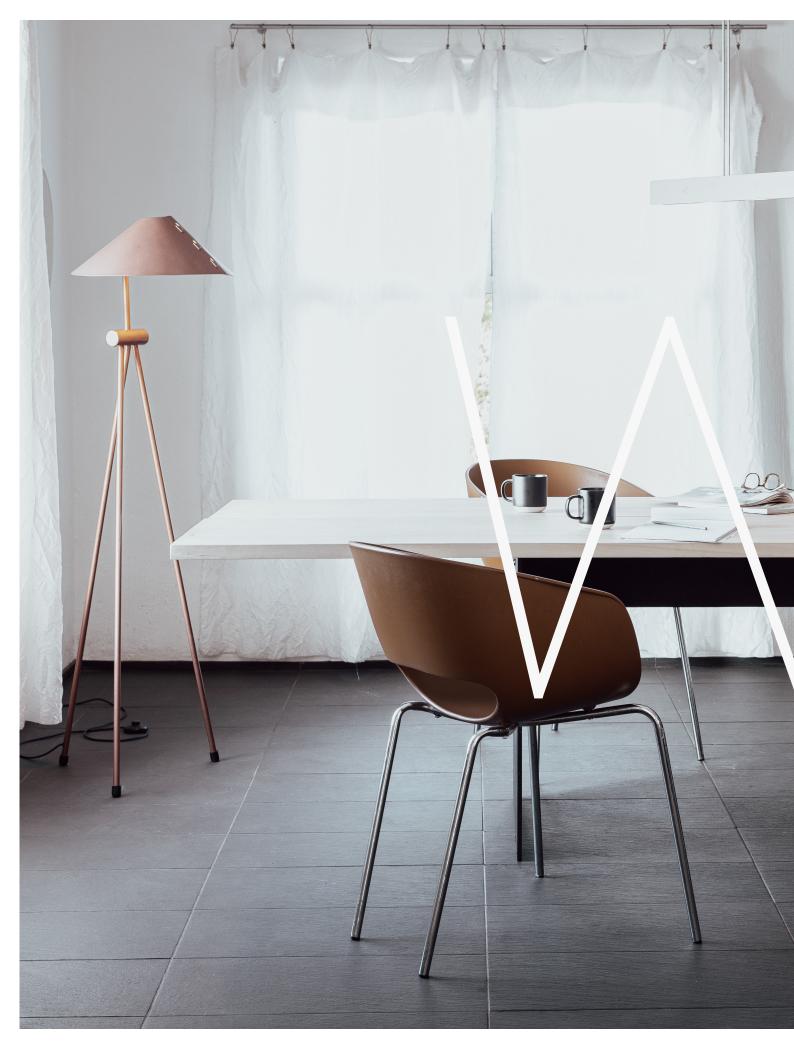

Lack The AnnaM - Our Flagship table could be the missing ingredient to complete your elegant dining room area, or it can complement your office space as either a office desk or conference room table. It sure is a conversation started, a powerful aesthetic of restrained elegance. Materials: solid wood top with mild steel legs. Finish: high quality wood oil and powder coated steel frame.