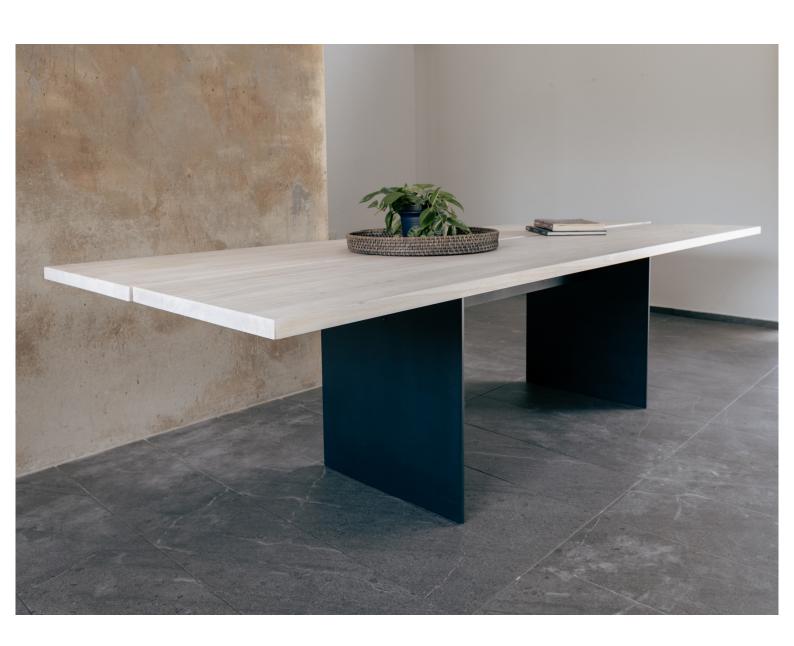

Lack The AnnaM - Our Flagship table could be the missing ingredient to complete your elegant dining room area, or it can complement your office space as either a office desk or conference room table. It sure is a conversation started, a powerful aesthetic of restrained elegance. Materials: solid wood top with mild steel legs. Finish: high quality wood oil and powder coated steel frame.