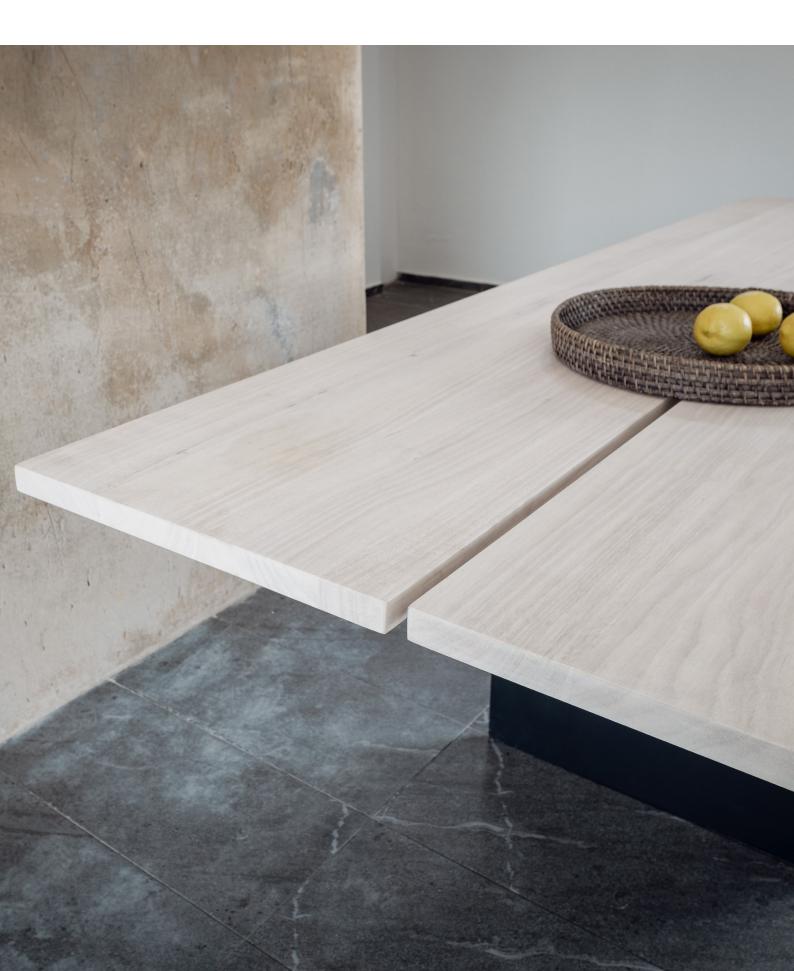

Lack The AnnaM - Our Flagship table could be the missing ingredient to complete your elegant dining room area, or it can complement your office space as either a office desk or conference room table. It sure is a conversation started, a powerful aesthetic of restrained elegance. Materials: solid wood top with mild steel legs. Finish: high quality wood oil and powder coated steel frame.