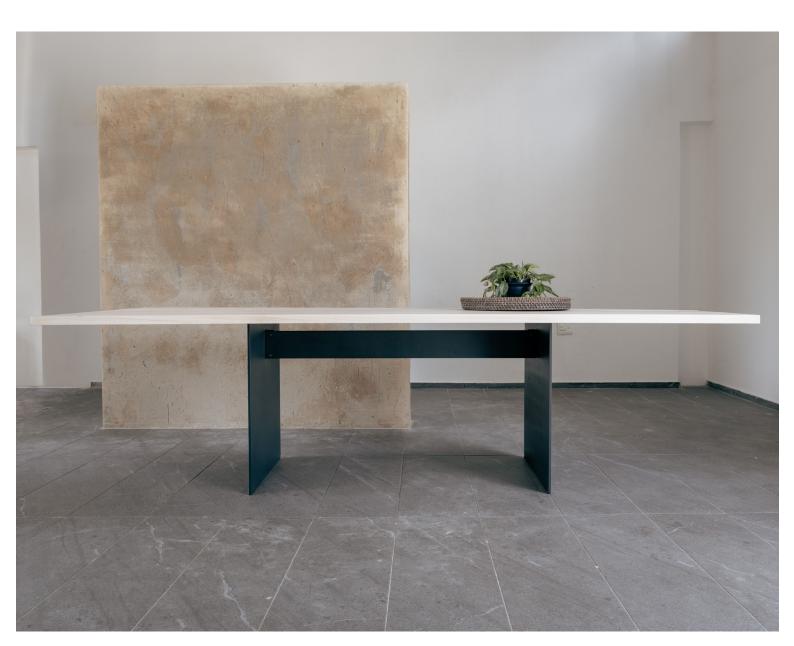

Lack The AnnaM - Our Flagship table could be the missing ingredient to complete your elegant dining room area, or it can complement your office space as either a office desk or conference room table. It sure is a conversation started, a powerful aesthetic of restrained elegance. Materials: solid wood top with mild steel legs. Finish: high quality wood oil and powder coated steel frame.