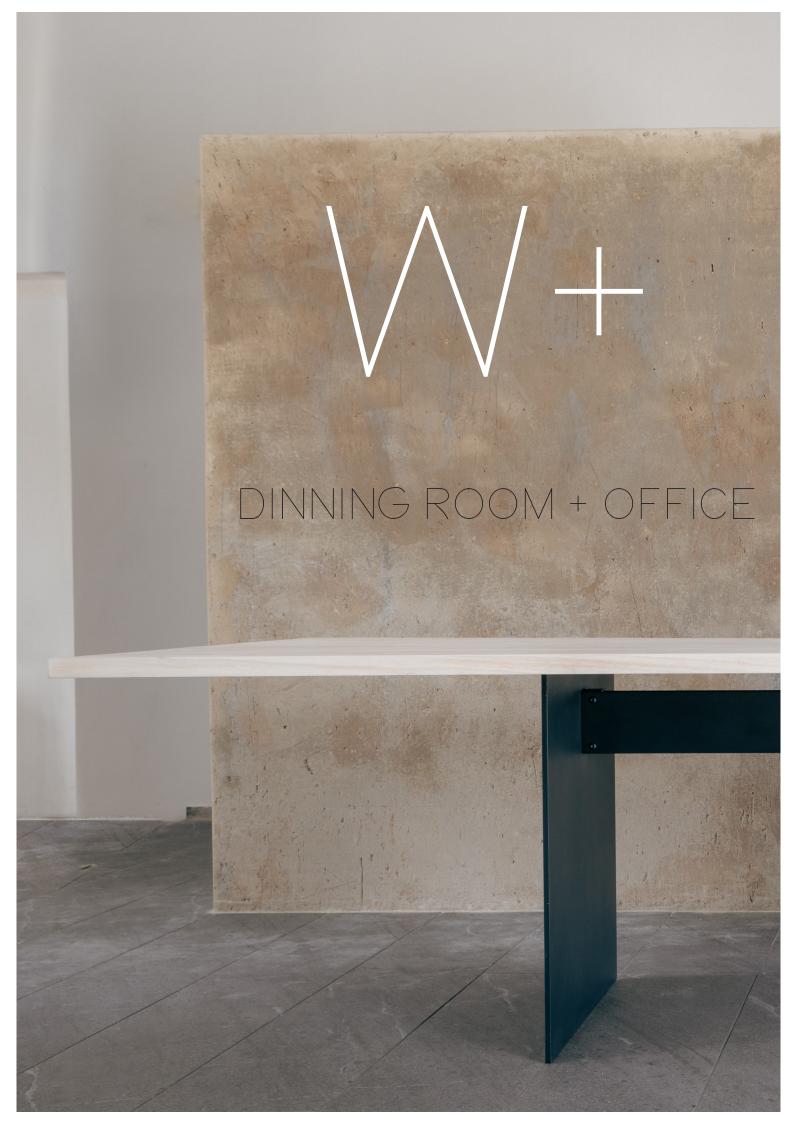

Lack The AnnaM - Our Flagship table could be the missing ingredient to complete your elegant dining room area, or it can complement your office space as either a office desk or conference room table. It sure is a conversation started, a powerful aesthetic of restrained elegance. Materials: solid wood top with mild steel legs. Finish: high quality wood oil and powder coated steel frame.