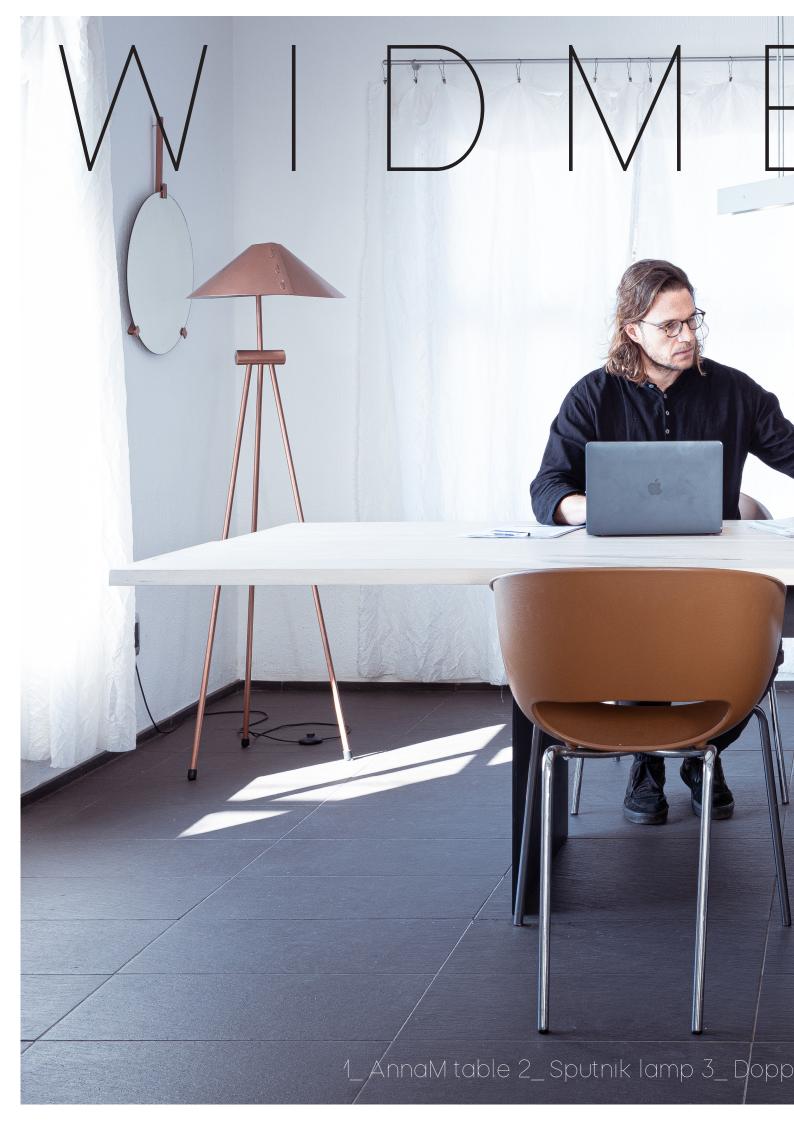

Lack The AnnaM - Our Flagship table could be the missing ingredient to complete your elegant dining room area, or it can complement your office space as either a office desk or conference room table. It sure is a conversation started, a powerful aesthetic of restrained elegance. Materials: solid wood top with mild steel legs. Finish: high quality wood oil and powder coated steel frame.

**2\_**This lamp was inspired by the Sputnik satellite. It is made mostly out of mild steel, besides the lamp shade which is aluminum and has been hand rolled to its specific shape. The entire lamp is powder coated to your desired colour of copper, silver, textured black or white.

S
P
T

K

Every man carries with him through life a mirror, as unique and impossible to get rid of as his shadow. W.H. Auden

**3\_** Introducing our new hanging Doppeläganger Mirror. This new and stylish mirror will complete your home.