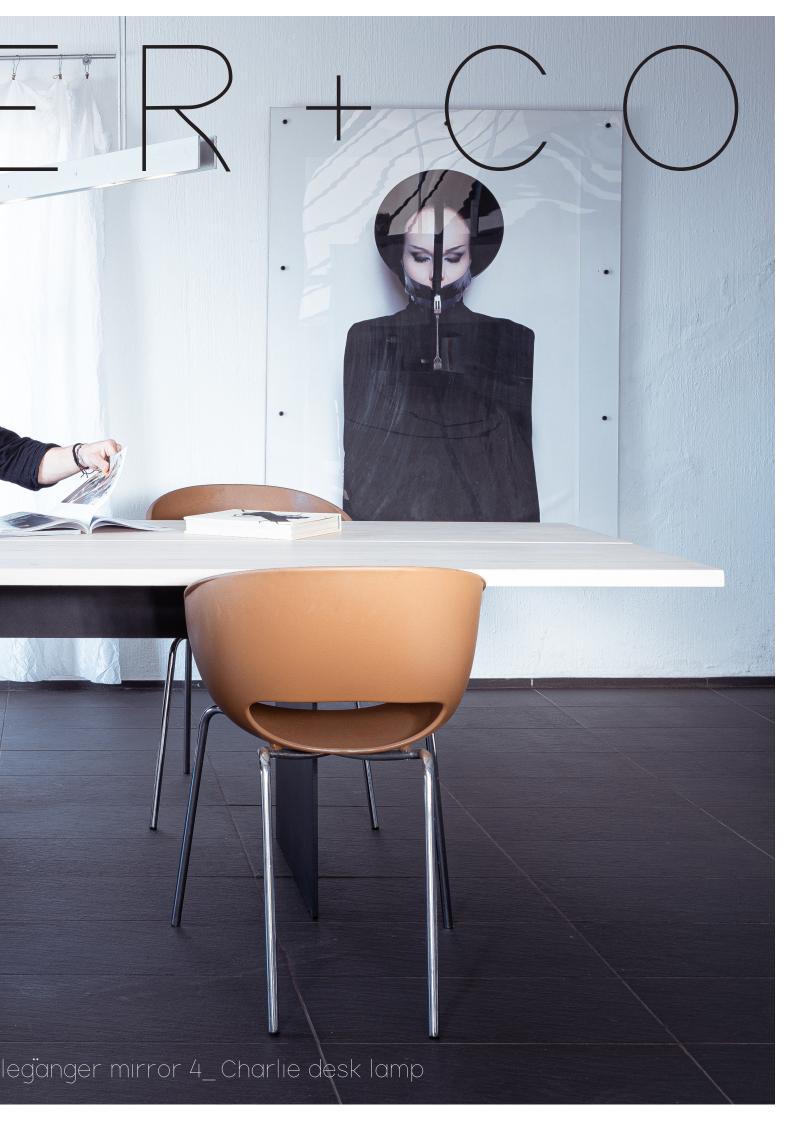

S
P
T

K

Every man carries with him through life a mirror, as unique and impossible to get rid of as his shadow. W.H. Auden

**3\_** Introducing our new hanging Doppeläganger Mirror. This new and stylish mirror will complete your home.

Dopplegänger

## CHARLIE

4\_ Charlie is the younger brother of the Sputnik lamp. It is also made out of mild steel besides for the lamps shade which is aluminum that has been hand rolled. The entire lamp is powder coated to your desired colour.

LAMP

WWW.WIDMER

ANDCO.CO.ZA