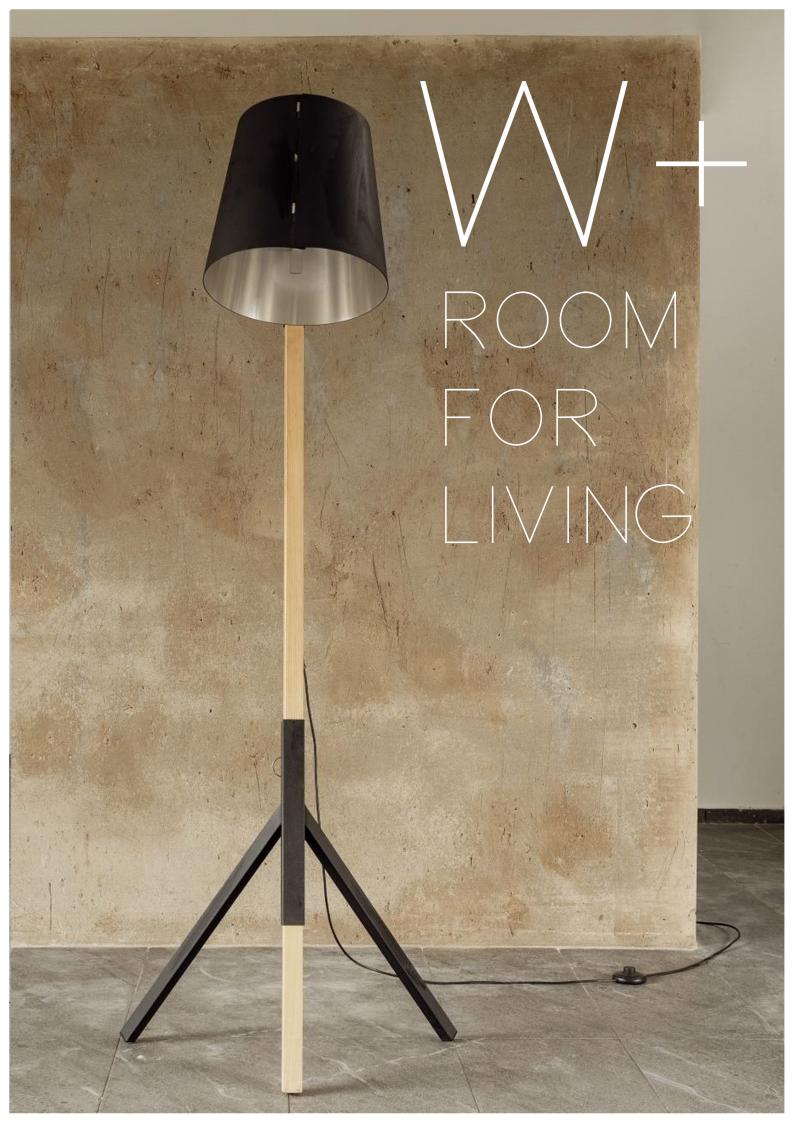

GREAT DANE

**2\_**This is our most popular floor lamp, it s part of our tripod series. The combination of solid wood and steel compliment each other extremely well in this well balanced design, aesthetically and mechanically.

Frame is mild steel, lamp shade is aluminum. Solid wood stem treated with high quality wood oil. Lamp shade and frame are powder coated.

PAPA MOLL

**3\_**Flexible, practical, high quality: our Papa Moll Side Table seamlessly integrates beside your sofa as a coffee table or little work table, for a cup of tea or a glass of wine, A iPad or laptop.