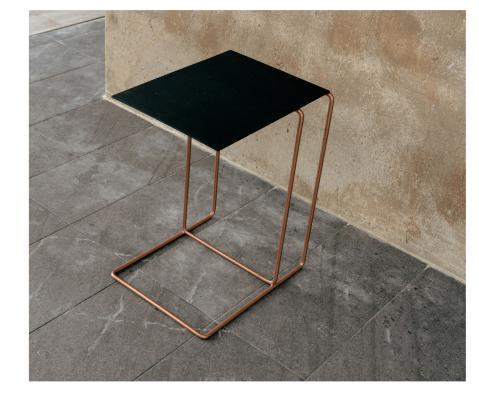

ving room. After a hard days of works, kick off your shoes and let yourself sink into the comfort of this couch. You might have the best cat nap of your life. Enjoy!





GREAT DANE





**2\_**This is our most popular floor lamp, it s part of our tripod series. The combination of solid wood and steel compliment each other extremely well in this well balanced design, aesthetically and mechanically.

Frame is mild steel, lamp shade is aluminum. Solid wood stem treated with high quality wood oil. Lamp shade and frame are powder coated.



PAPA MOLL

**3\_**Flexible, practical, high quality: our Papa Moll Side Table seamlessly integrates beside your sofa as a coffee table or little work table, for a cup of tea or a glass of wine, A iPad or laptop.

Material: All in Mild steel powder coated.