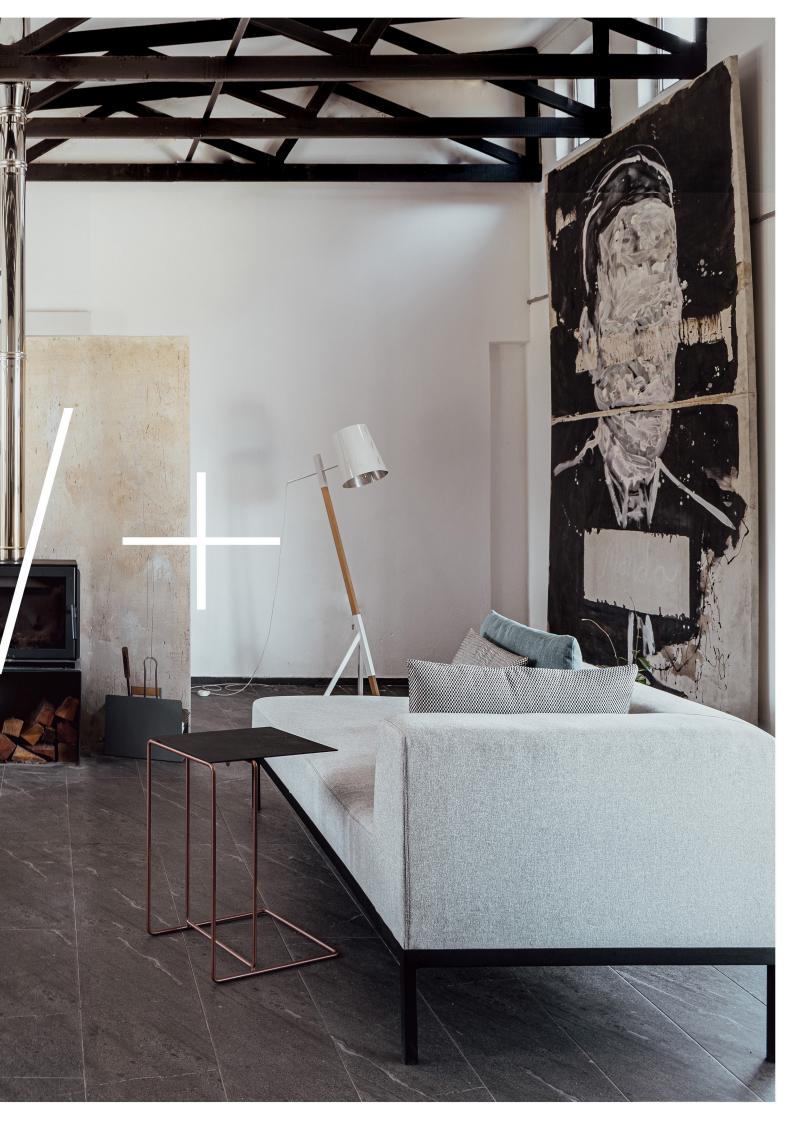

**L** Introducing our new Great Dane Chaise Lounge. This beautifully and minimalistic designed couch will complement your elegant lounge nicely. With the ability to choose your own fabric (CMT) to match the interior of your living room, this will be a perfect companion for your living room. After a hard days of works, kick off your shoes and let yourself sink into the comfort of this couch. You might have the best cat nap of your life. Enjoy!

GREAT DANE

**2\_**This is our most popular floor lamp, it s part of our tripod series. The combination of solid wood and steel compliment each other extremely well in this well balanced design, aesthetically and mechanically.

Frame is mild steel, lamp shade is aluminum. Solid wood stem treated with high quality wood oil. Lamp shade and frame are powder coated.

PAPA MOLL

**3\_**Flexible, practical, high quality: our Papa Moll Side Table seamlessly integrates beside your sofa as a coffee table or little work table, for a cup of tea or a glass of wine, A iPad or laptop.

Material: All in Mild steel powder coated.