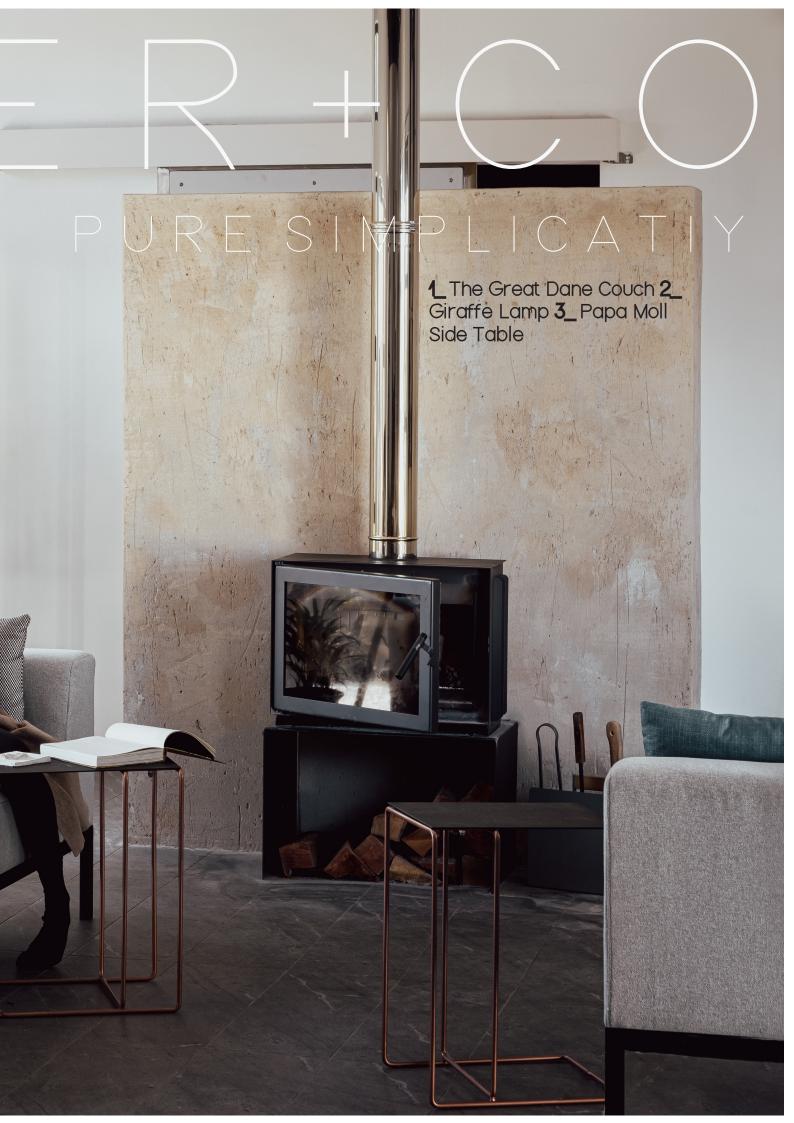

**L** Introducing our new Great Dane Chaise Lounge. This beautifully and minimalistic designed couch will complement your elegant lounge nicely. With the ability to choose your own fabric (CMT) to match the interior of your living room, this will be a perfect companion for your living room. After a hard days of works, kick off your shoes and let yourself sink into the comfort of this couch. You might have the best cat nap of your life. Enjoy!

GREAT DANE

**2\_**This is our most popular floor lamp, it s part of our tripod series. The combination of solid wood and steel compliment each other extremely well in this well balanced design, aesthetically and mechanically.

Frame is mild steel, lamp shade is aluminum. Solid wood stem treated with high quality wood oil. Lamp shade and frame are powder coated.

PAPA MOLL

**3\_**Flexible, practical, high quality: our Papa Moll Side Table seamlessly integrates beside your sofa as a coffee table or little work table, for a cup of tea or a glass of wine, A iPad or laptop.

Material: All in Mild steel powder coated.