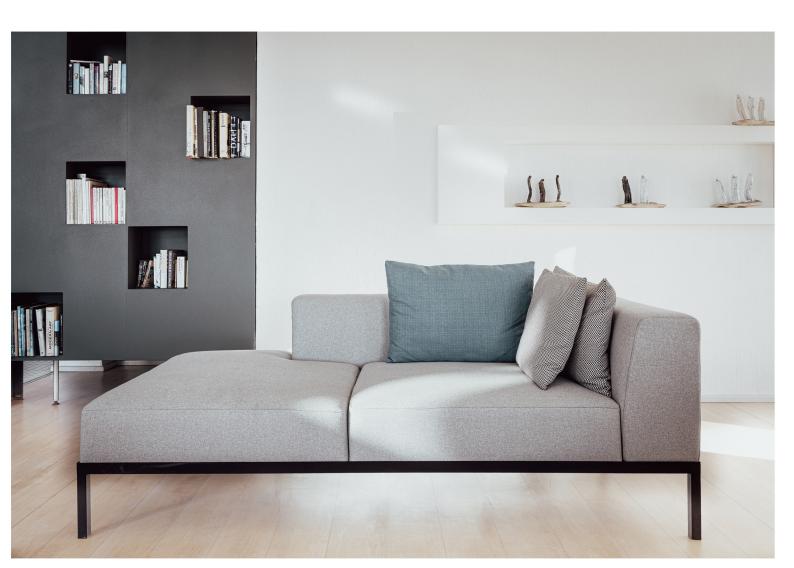

**L** Introducing our new Great Dane Chaise Lounge. This beautifully and minimalistic designed couch will complement your elegant lounge nicely. With the ability to choose your own fabric (CMT) to match the interior of your living room, this will be a perfect companion for your living room. After a hard days of works, kick off your shoes and let yourself sink into the comfort of this couch. You might have the best cat nap of your life. Enjoy!

GREAT DANE

**2\_**This is our most popular floor lamp, it s part of our tripod series. The combination of solid wood and steel compliment each other extremely well in this well balanced design, aesthetically and mechanically.