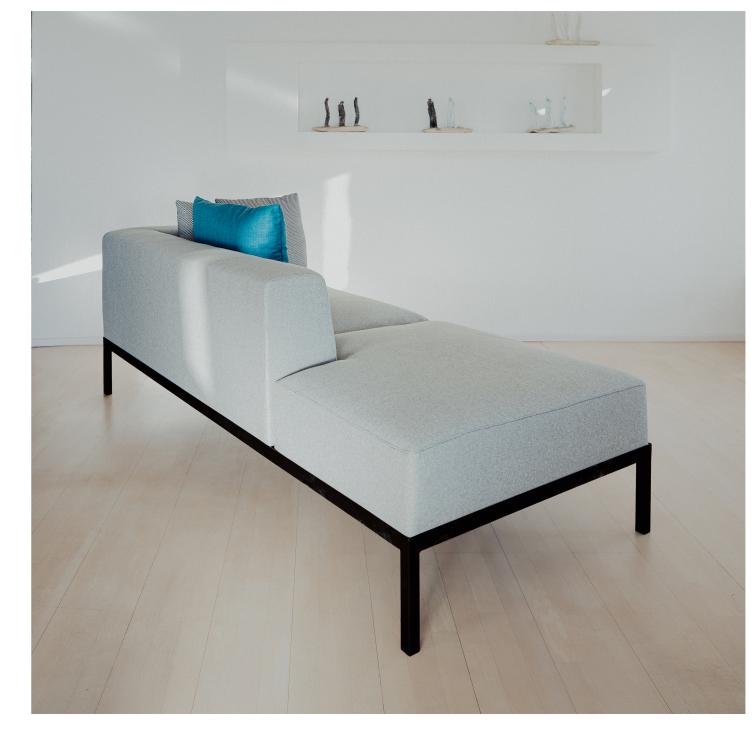

**L** Introducing our new Great Dane Chaise Lounge. This beautifully and minimalistic designed couch will complement your elegant lounge nicely. With the ability to choose your own fabric (CMT) to match the interior of your living room, this will be a perfect companion for your living room. After a hard days of works, kick off your shoes and let yourself sink into the comfort of this couch. You might have the best cat nap of your life. Enjoy!

GREAT DANE

**2\_**This is our most popular floor lamp, it s part of our tripod series. The combination of solid wood and steel compliment each other extremely well in this well balanced design, aesthetically and mechanically.