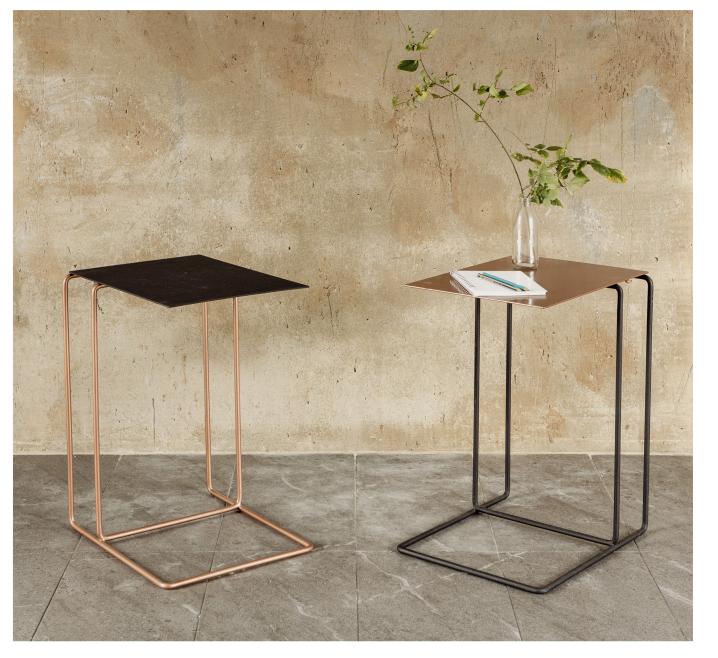

new Great Dane Chaise Lounge. This beautifully and minimalistic designed couch will complement your elegant lounge nicely. With the ability to choose your own fabric (CMT) to match the interior of your living room, this will be a perfect companion for your living room. After a hard days of works, kick off your shoes and let yourself sink into the comfort of this couch. You might have the best cat nap of your life. Enjoy!





GREAT DANE





**2\_**This is our most popular floor lamp, it s part of our tripod series. The combination of solid wood and steel compliment each other extremely well in this well balanced design, aesthetically and mechanically.

Frame is mild steel, lamp shade is aluminum. Solid wood stem treated with high quality wood oil. Lamp shade and frame are powder coated.



PAPA MOLL

**3\_**Flexible, practical, high quality: our Papa Moll Side Table seamlessly integrates beside your sofa as a coffee table or little work table, for a cup of tea or a glass of wine, A iPad or laptop.

Material: All in Mild steel powder coated.