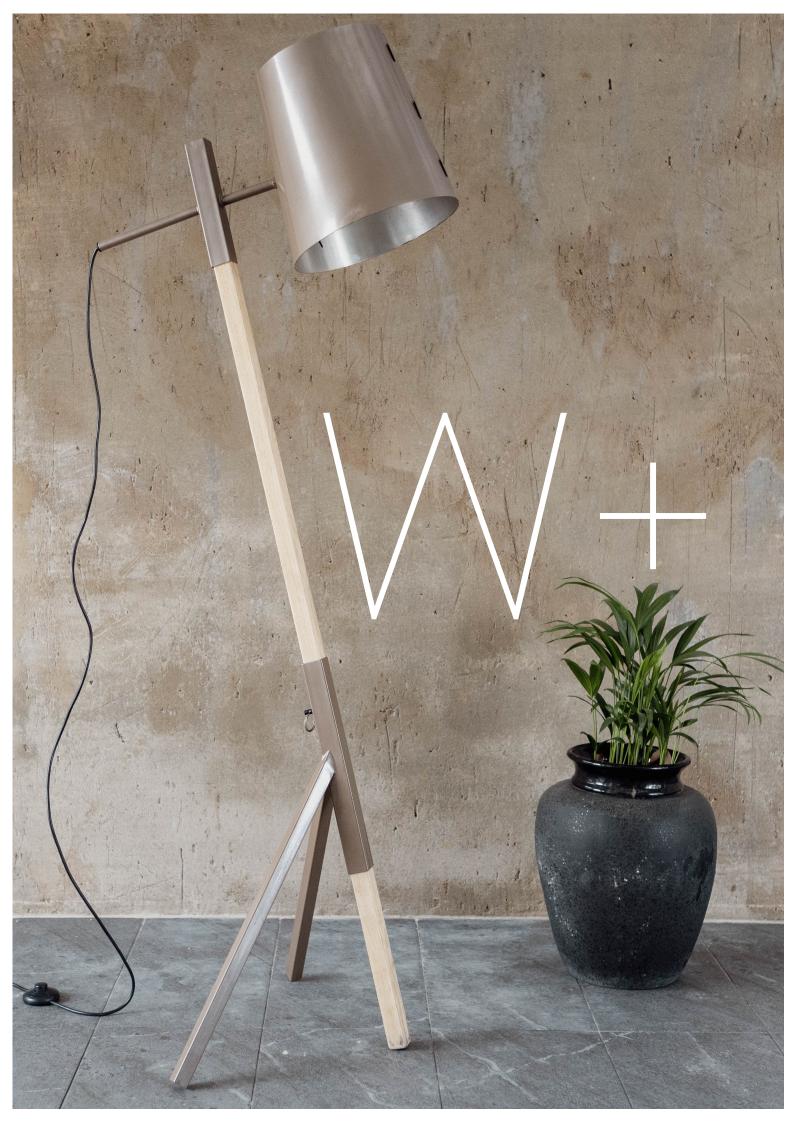

GREAT DANE

**2\_**This is our most popular floor lamp, it s part of our tripod series. The combination of solid wood and steel compliment each other extremely well in this well balanced design, aesthetically and mechanically.

Frame is mild steel, lamp shade is aluminum. Solid wood stem treated with high quality wood oil. Lamp shade and frame are powder coated.

PAPA MOLL

**3\_**Flexible, practical, high quality: our Papa Moll Side Table seamlessly integrates beside your sofa as a coffee table or little work table, for a cup of tea or a glass of wine, A iPad or laptop.