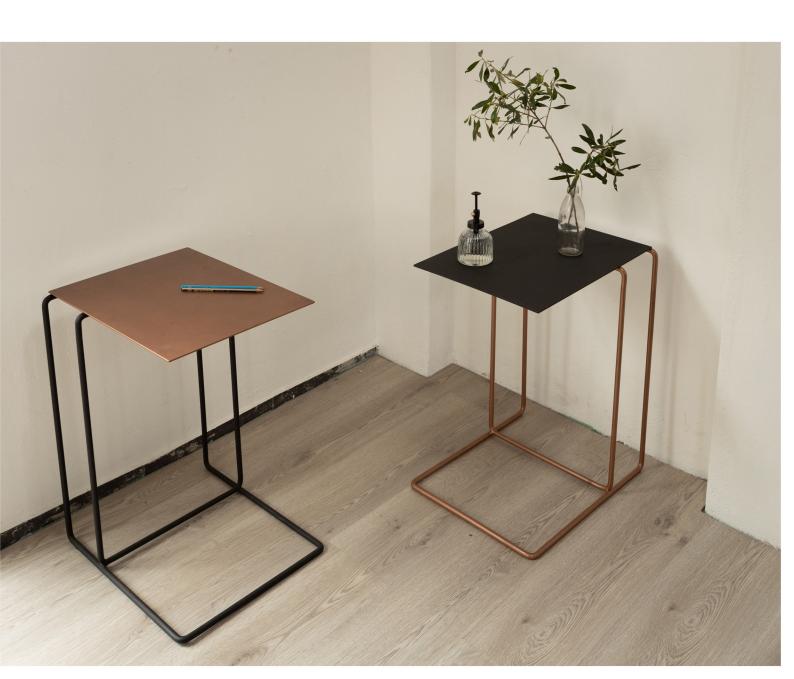

ng room. After a hard days of works, kick off your shoes and let yourself sink into the comfort of this couch. You might have the best cat nap of your life. Enjoy!





GREAT DANE





**2\_**This is our most popular floor lamp, it s part of our tripod series. The combination of solid wood and steel compliment each other extremely well in this well balanced design, aesthetically and mechanically.

Frame is mild steel, lamp shade is aluminum. Solid wood stem treated with high quality wood oil. Lamp shade and frame are powder coated.



PAPA MOLL

**3\_**Flexible, practical, high quality: our Papa Moll Side Table seamlessly integrates beside your sofa as a coffee table or little work table, for a cup of tea or a glass of wine, A iPad or laptop.

Material: All in Mild steel powder coated.