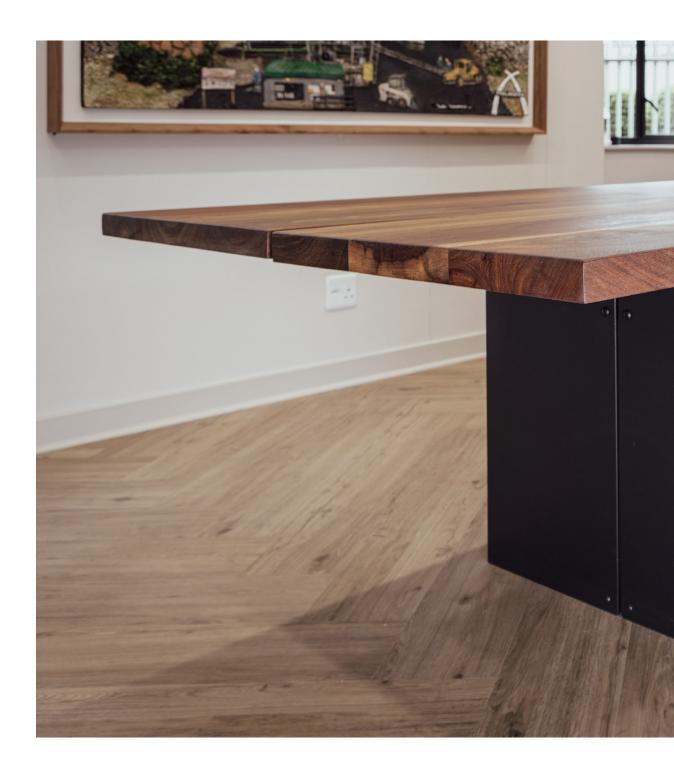

## $\ominus$

**Anne-M** is our Flagship table could be the missing ingredient to complete your elegant dining room area, or it can complement your office space as either a office desk or conference room table. It sure is a conversation started, a powerful aesthetic of restrained elegance.

Materials: solid wood top with mild steel legs.

Finish: high quality wood oil and powder coated steel frame.

AnneM Table with American Walnut

Choose your table top