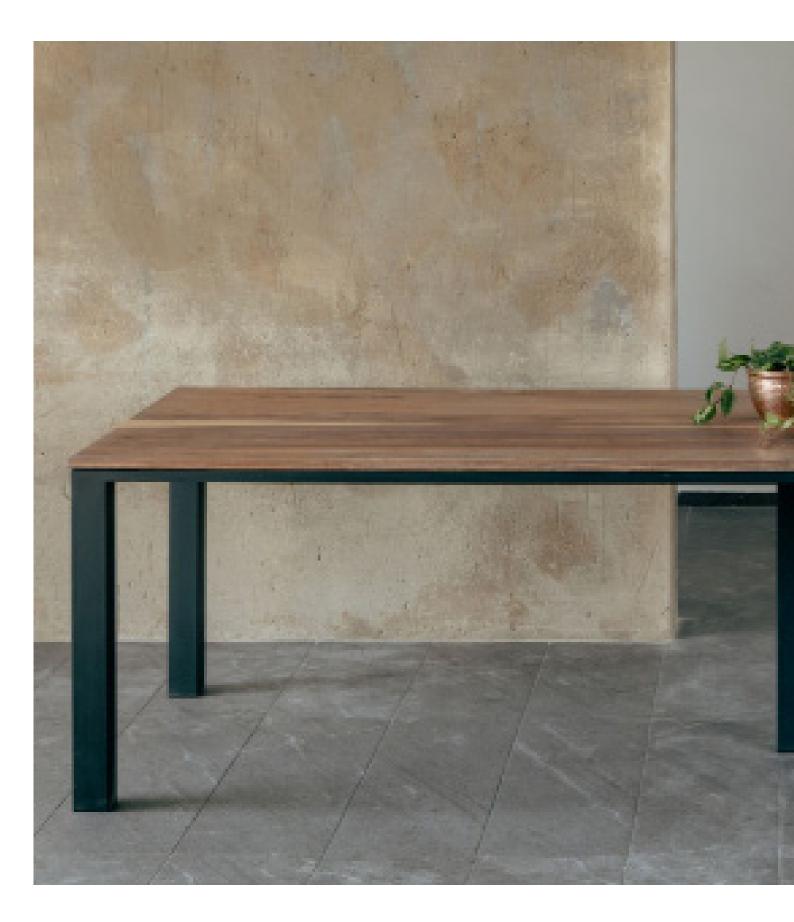

## $\ominus$

**Anne-M** is our Flagship table could be the missing ingredient to complete your elegant dining room area, or it can complement your office space as either a office desk or conference room table. It sure is a conversation started, a powerful aesthetic of restrained elegance.

Materials: solid wood top with mild steel legs.

Finish: high quality wood oil and powder coated steel frame.

AnneM Table with American Walnut

Choose your table top