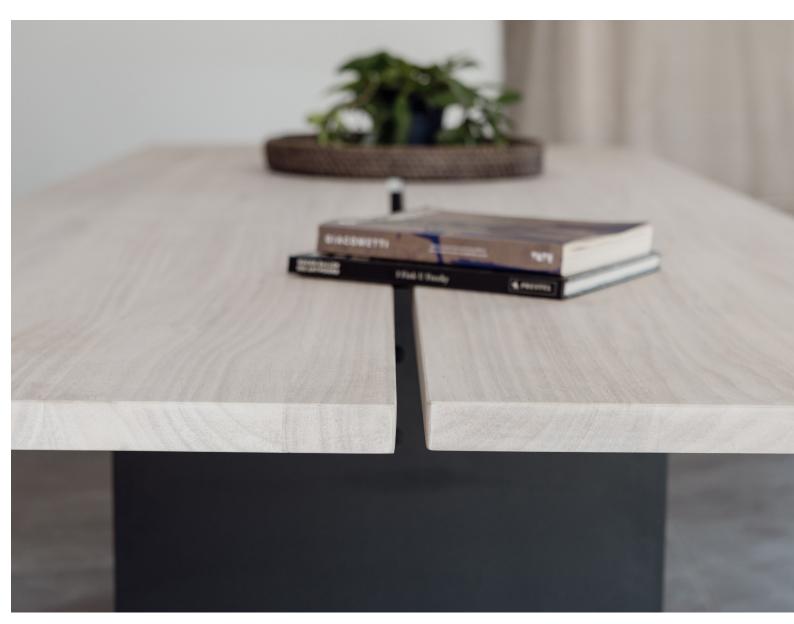

## R A T O R

**The generator** table was inspired by big family gatherings. We thought the name 'the generator' was quite apt, as it has the ability to generate a good time spent with family and friends, sitting around a communal table enjoying good food and conversation. Our biggest Generator table is 4m in length and 1.5m wide.

Created from solid wood tops, and feasturing a mild steel frame and legs. Finishes: Oil or polyurethane on wood, powder coated mild steel legs/frame.