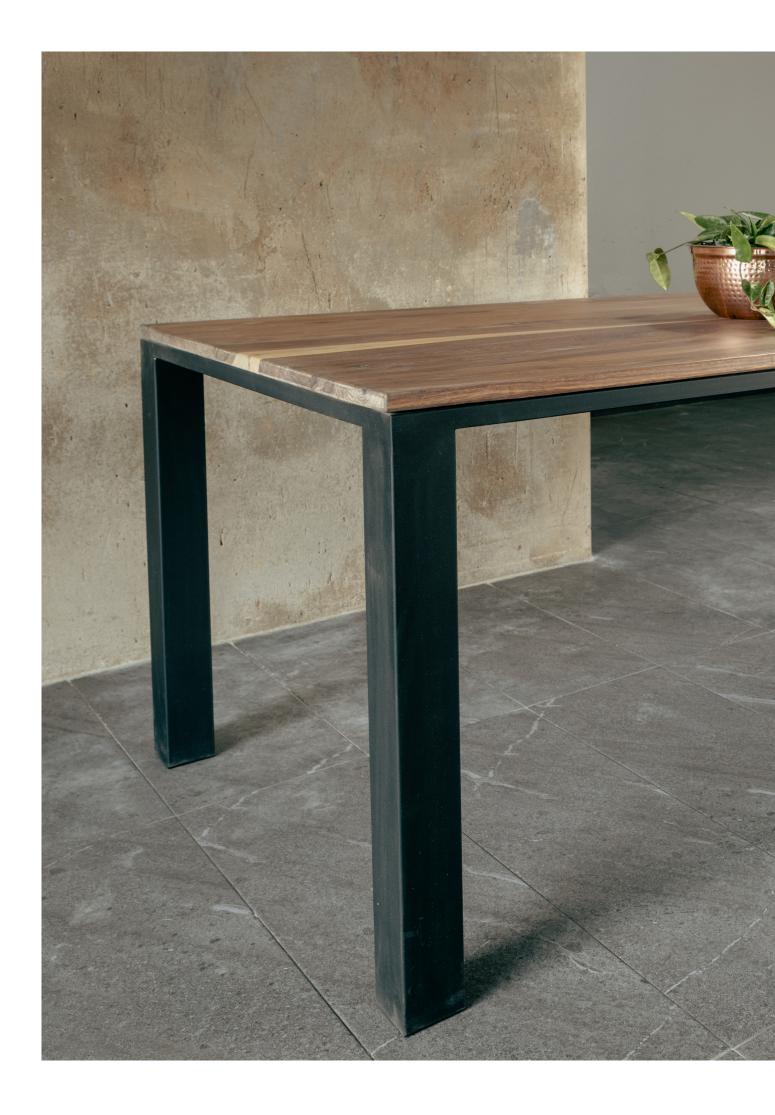

## $\ominus$

**Anne-M** is our Flagship table could be the missing ingredient to complete your elegant dining room area, or it can complement your office space as either a office desk or conference room table. It sure is a conversation started, a powerful aesthetic of restrained elegance.

Materials: solid wood top with mild steel legs.

Finish: high quality wood oil and powder coated steel frame.

AnneM Table with American Walnut

Choose your table top