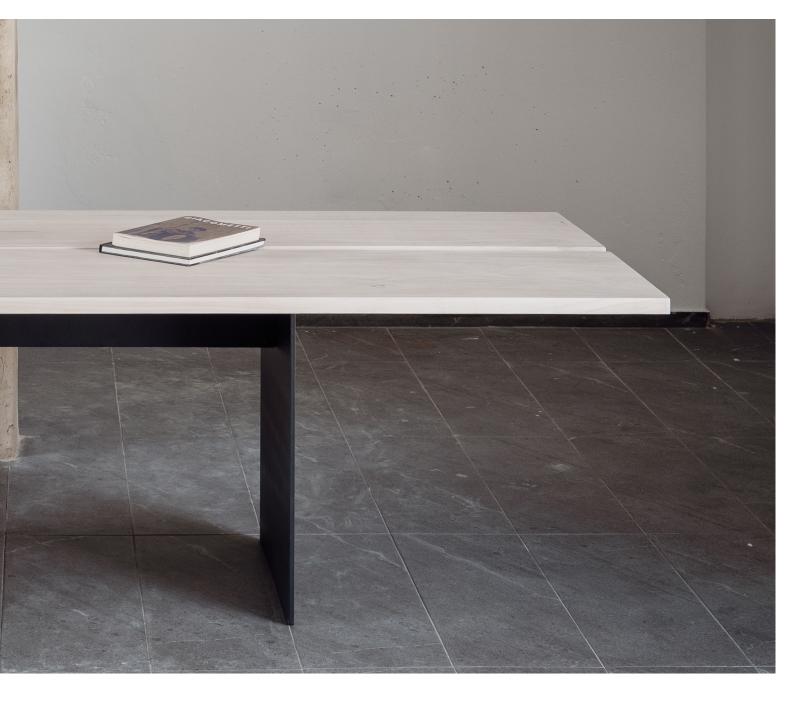

## R A T O R

**The generator** table was inspired by big family gatherings. We thought the name 'the generator' was quite apt, as it has the ability to generate a good time spent with family and friends, sitting around a communal table enjoying good food and conversation. Our biggest Generator table is 4m in length and 1.5m wide.

Created from solid wood tops, and feasturing a mild steel frame and legs. Finishes: Oil or polyurethane on wood, powder coated mild steel legs/frame.