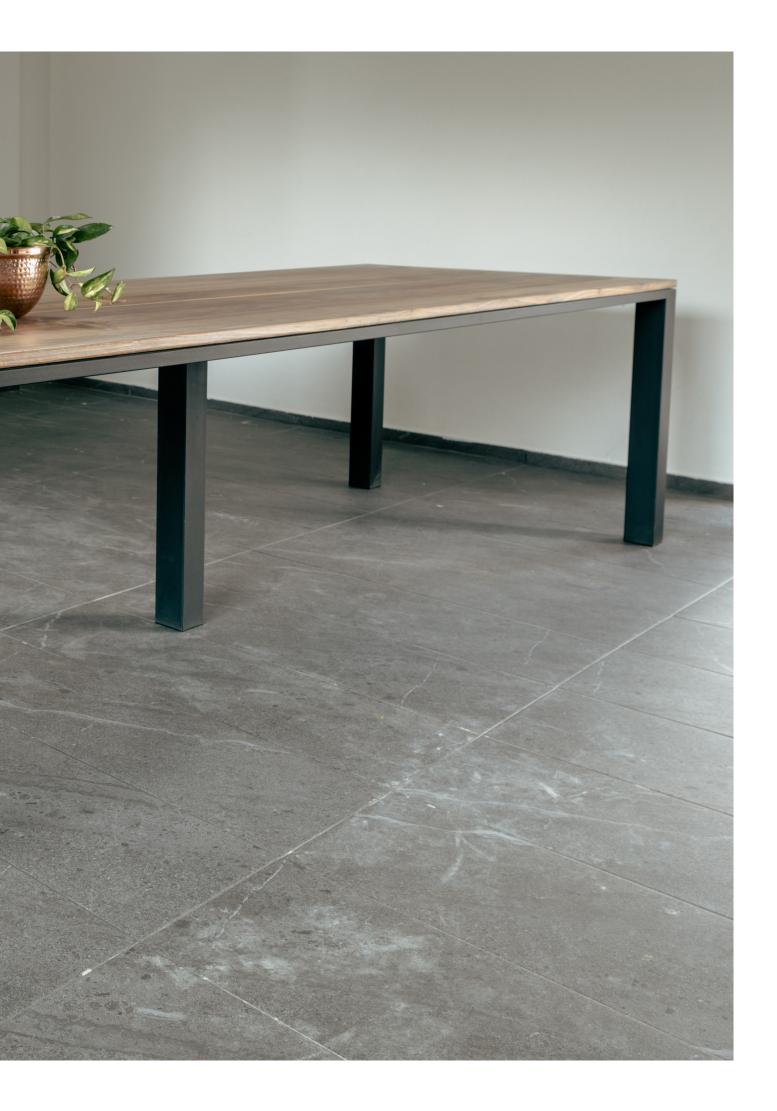

## $\ominus$

**Anne-M** is our Flagship table could be the missing ingredient to complete your elegant dining room area, or it can complement your office space as either a office desk or conference room table. It sure is a conversation started, a powerful aesthetic of restrained elegance.

Materials: solid wood top with mild steel legs.

Finish: high quality wood oil and powder coated steel frame.

AnneM Table with American Walnut

Choose your table top