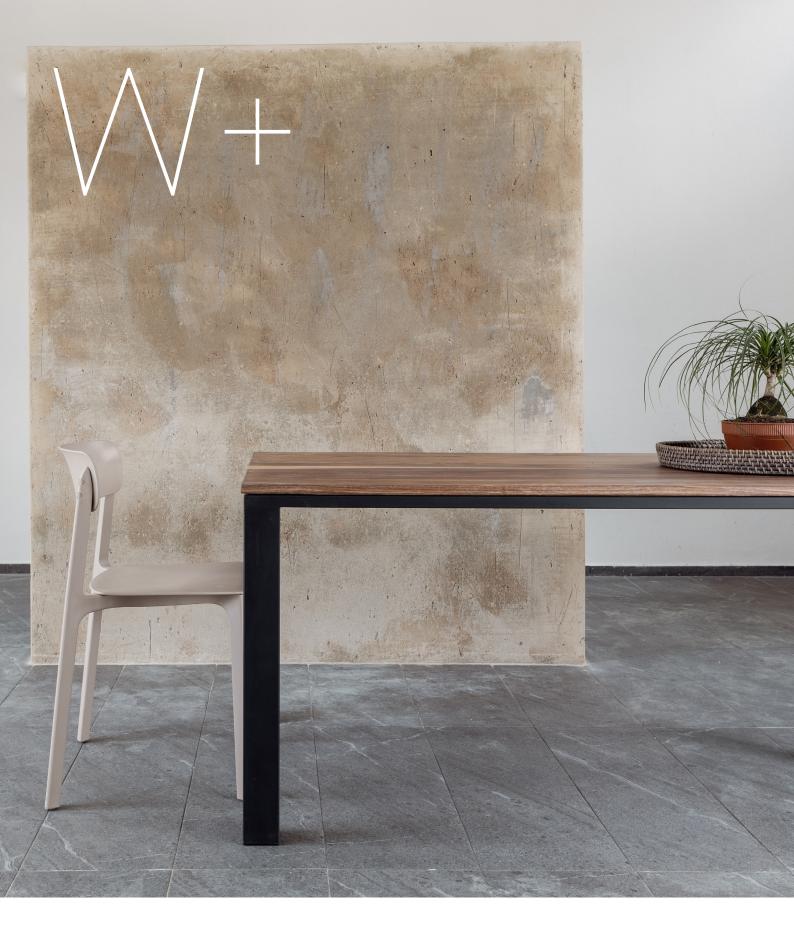

## $\ominus$

**Anne-M** is our Flagship table could be the missing ingredient to complete your elegant dining room area, or it can complement your office space as either a office desk or conference room table. It sure is a conversation started, a powerful aesthetic of restrained elegance.

Materials: solid wood top with mild steel legs.

Finish: high quality wood oil and powder coated steel frame.

AnneM Table with American Walnut

Choose your table top