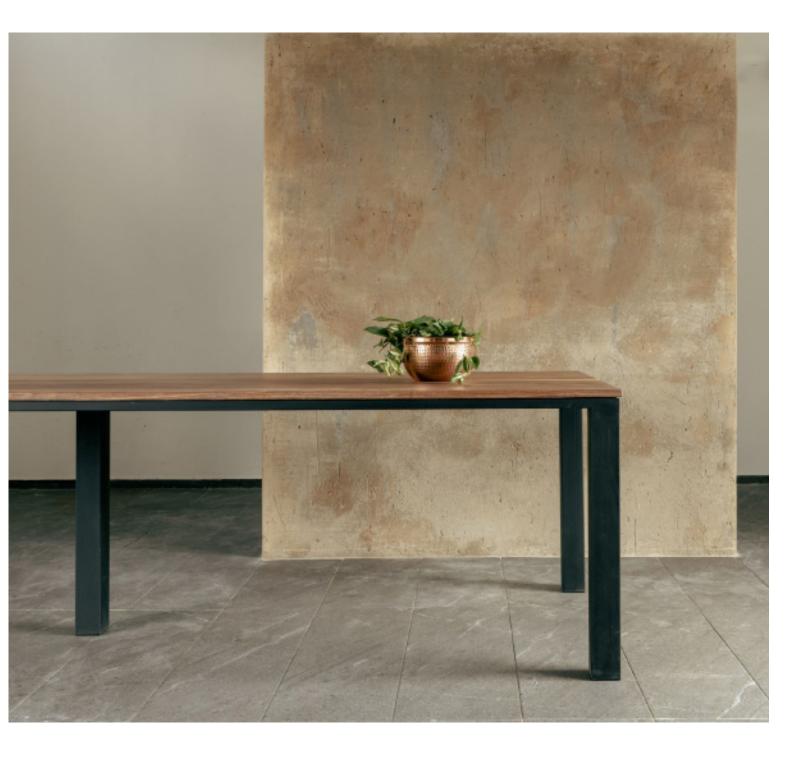

## $\ominus$

**Anne-M** is our Flagship table could be the missing ingredient to complete your elegant dining room area, or it can complement your office space as either a office desk or conference room table. It sure is a conversation started, a powerful aesthetic of restrained elegance.

Materials: solid wood top with mild steel legs.

Finish: high quality wood oil and powder coated steel frame.

AnneM Table with American Walnut

Choose your table top