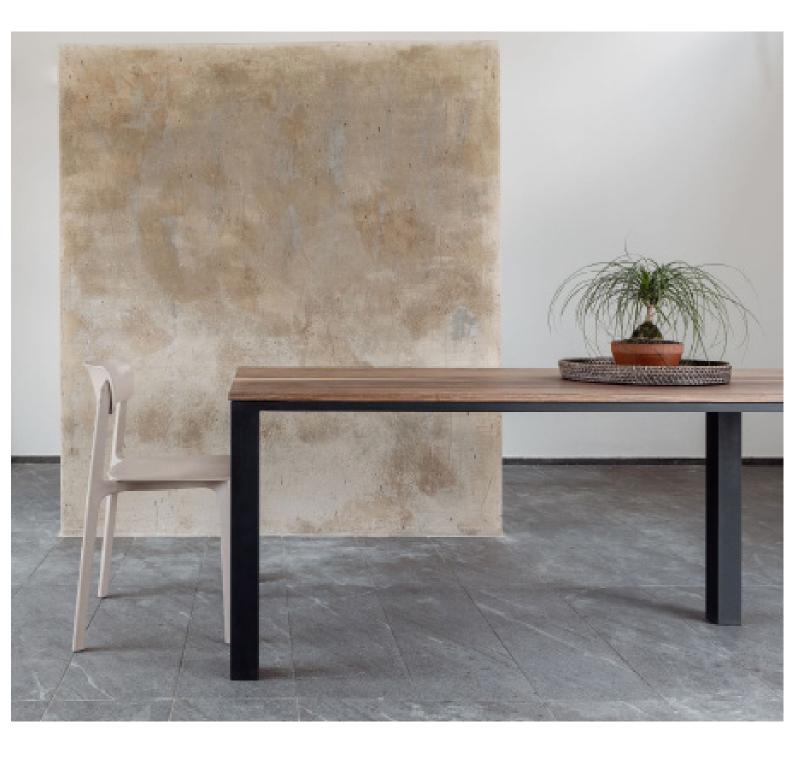

## R A T O R

**The generator** table was inspired by big family gatherings. We thought the name 'the generator' was quite apt, as it has the ability to generate a good time spent with family and friends, sitting around a communal table enjoying good food and conversation. Our biggest Generator table is 4m in length and 1.5m wide.

Created from solid wood tops, and feasturing a mild steel frame and legs. Finishes: Oil or polyurethane on wood, powder coated mild steel legs/frame.