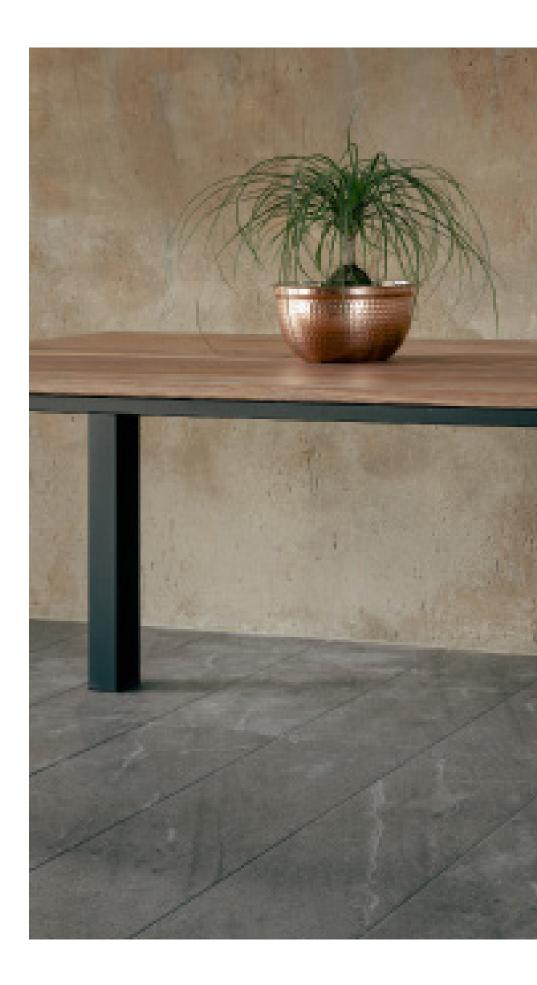

## $\ominus$

**Anne-M** is our Flagship table could be the missing ingredient to complete your elegant dining room area, or it can complement your office space as either a office desk or conference room table. It sure is a conversation started, a powerful aesthetic of restrained elegance.

Materials: solid wood top with mild steel legs.

Finish: high quality wood oil and powder coated steel frame.

AnneM Table with American Walnut

Choose your table top