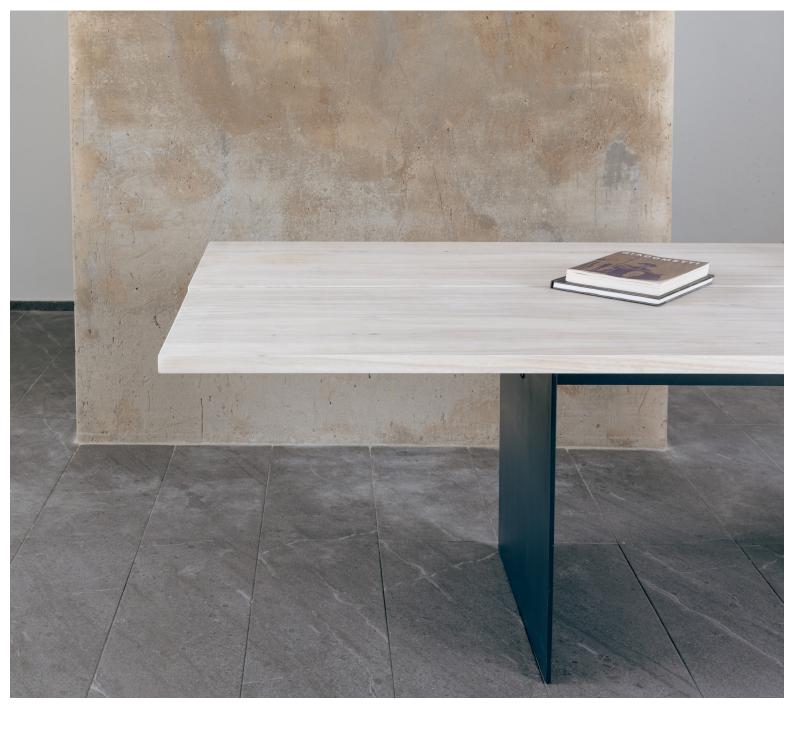

## $\ominus$

**Anne-M** is our Flagship table could be the missing ingredient to complete your elegant dining room area, or it can complement your office space as either a office desk or conference room table. It sure is a conversation started, a powerful aesthetic of restrained elegance.

Materials: solid wood top with mild steel legs.

Finish: high quality wood oil and powder coated steel frame.

AnneM Table with American Walnut

Choose your table top