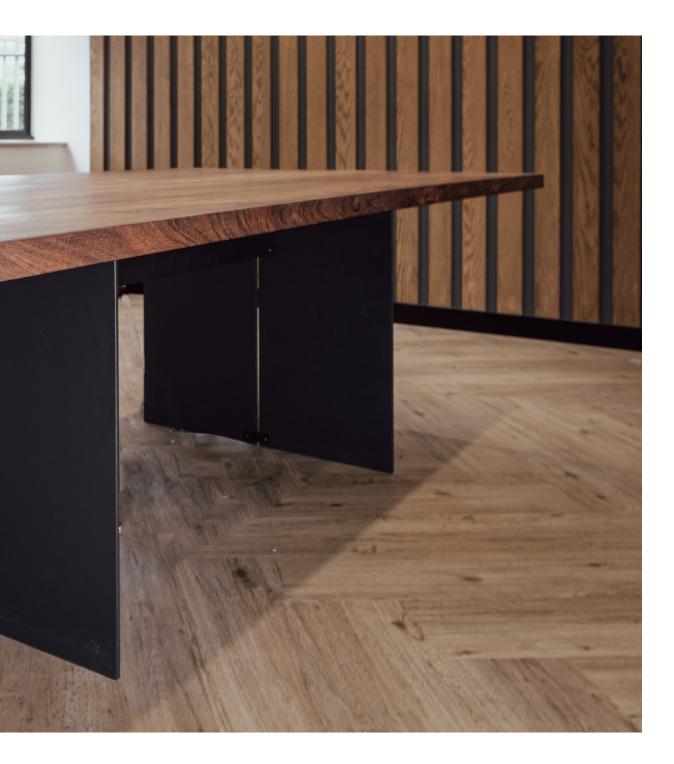

## $\ominus$

**Anne-M** is our Flagship table could be the missing ingredient to complete your elegant dining room area, or it can complement your office space as either a office desk or conference room table. It sure is a conversation started, a powerful aesthetic of restrained elegance.

Materials: solid wood top with mild steel legs.

Finish: high quality wood oil and powder coated steel frame.

AnneM Table with American Walnut

Choose your table top