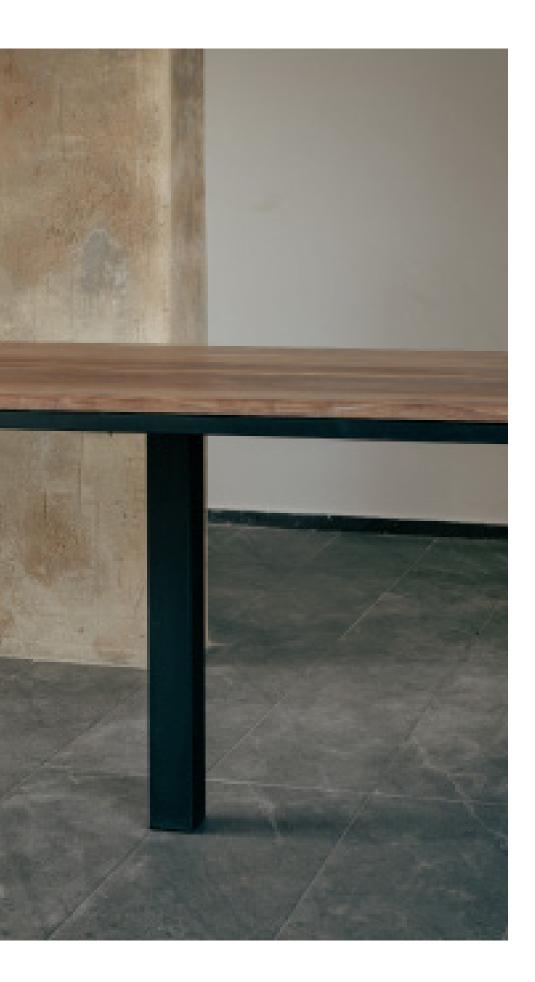

## $\ominus$

**Anne-M** is our Flagship table could be the missing ingredient to complete your elegant dining room area, or it can complement your office space as either a office desk or conference room table. It sure is a conversation started, a powerful aesthetic of restrained elegance.

Materials: solid wood top with mild steel legs.

Finish: high quality wood oil and powder coated steel frame.

AnneM Table with American Walnut

Choose your table top