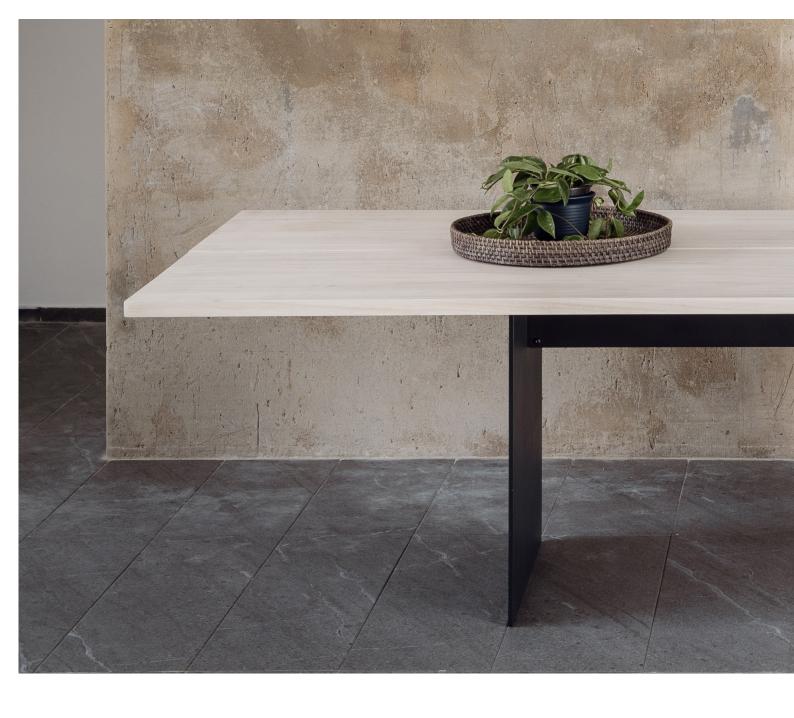

## $\ominus$

**Anne-M** is our Flagship table could be the missing ingredient to complete your elegant dining room area, or it can complement your office space as either a office desk or conference room table. It sure is a conversation started, a powerful aesthetic of restrained elegance.

Materials: solid wood top with mild steel legs.

Finish: high quality wood oil and powder coated steel frame.

AnneM Table with American Walnut

Choose your table top