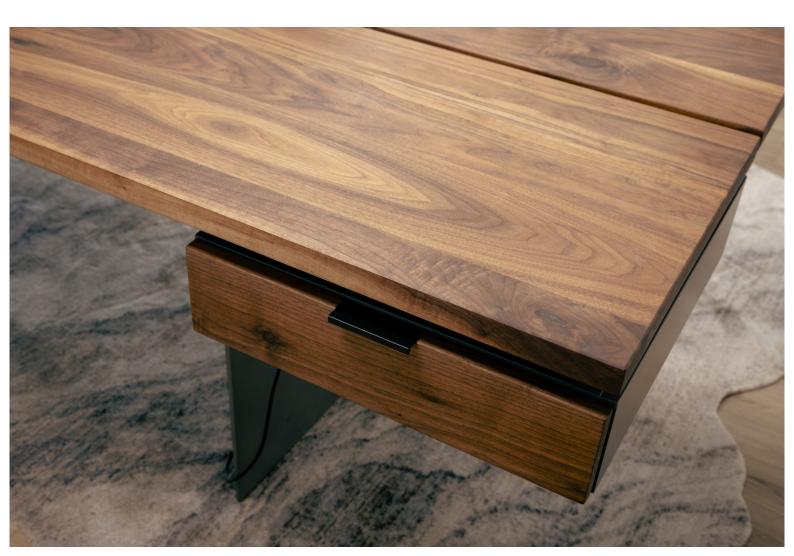

## $\ominus$

**Anne-M** is our Flagship table could be the missing ingredient to complete your elegant dining room area, or it can complement your office space as either a office desk or conference room table. It sure is a conversation started, a powerful aesthetic of restrained elegance.

Materials: solid wood top with mild steel legs.

Finish: high quality wood oil and powder coated steel frame.

AnneM Table with American Walnut

Choose your table top