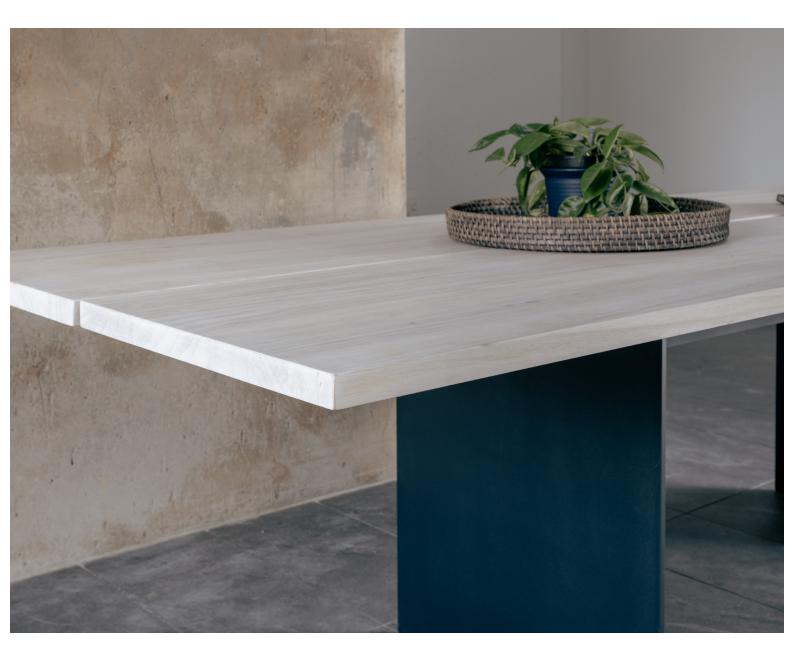

## R A T O R

**The generator** table was inspired by big family gatherings. We thought the name 'the generator' was quite apt, as it has the ability to generate a good time spent with family and friends, sitting around a communal table enjoying good food and conversation. Our biggest Generator table is 4m in length and 1.5m wide.

Created from solid wood tops, and feasturing a mild steel frame and legs. Finishes: Oil or polyurethane on wood, powder coated mild steel legs/frame.