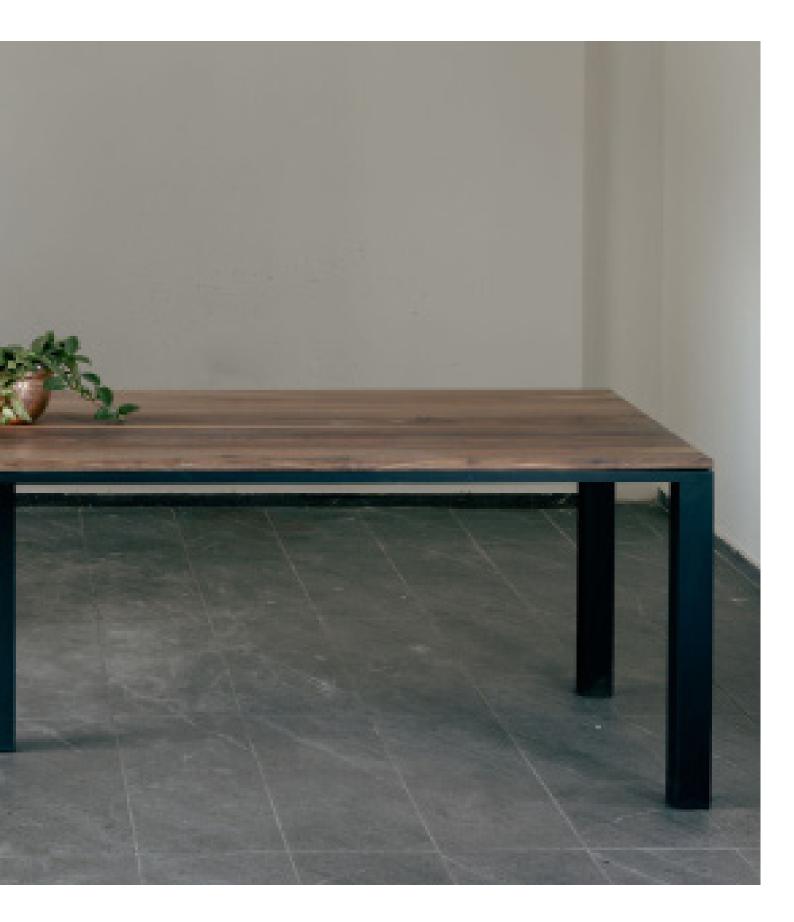

## $\ominus$

**Anne-M** is our Flagship table could be the missing ingredient to complete your elegant dining room area, or it can complement your office space as either a office desk or conference room table. It sure is a conversation started, a powerful aesthetic of restrained elegance.

Materials: solid wood top with mild steel legs.

Finish: high quality wood oil and powder coated steel frame.

AnneM Table with American Walnut

Choose your table top