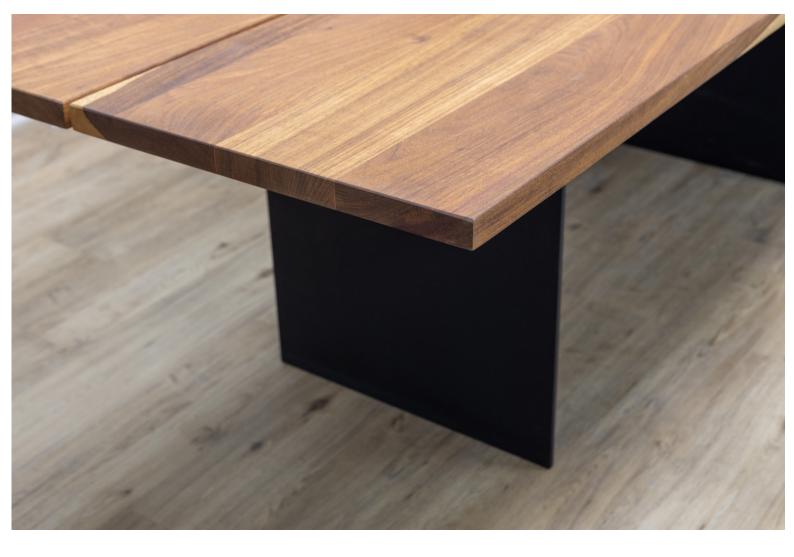

## R A T O R

**The generator** table was inspired by big family gatherings. We thought the name 'the generator' was quite apt, as it has the ability to generate a good time spent with family and friends, sitting around a communal table enjoying good food and conversation. Our biggest Generator table is 4m in length and 1.5m wide.

Created from solid wood tops, and feasturing a mild steel frame and legs. Finishes: Oil or polyurethane on wood, powder coated mild steel legs/frame.