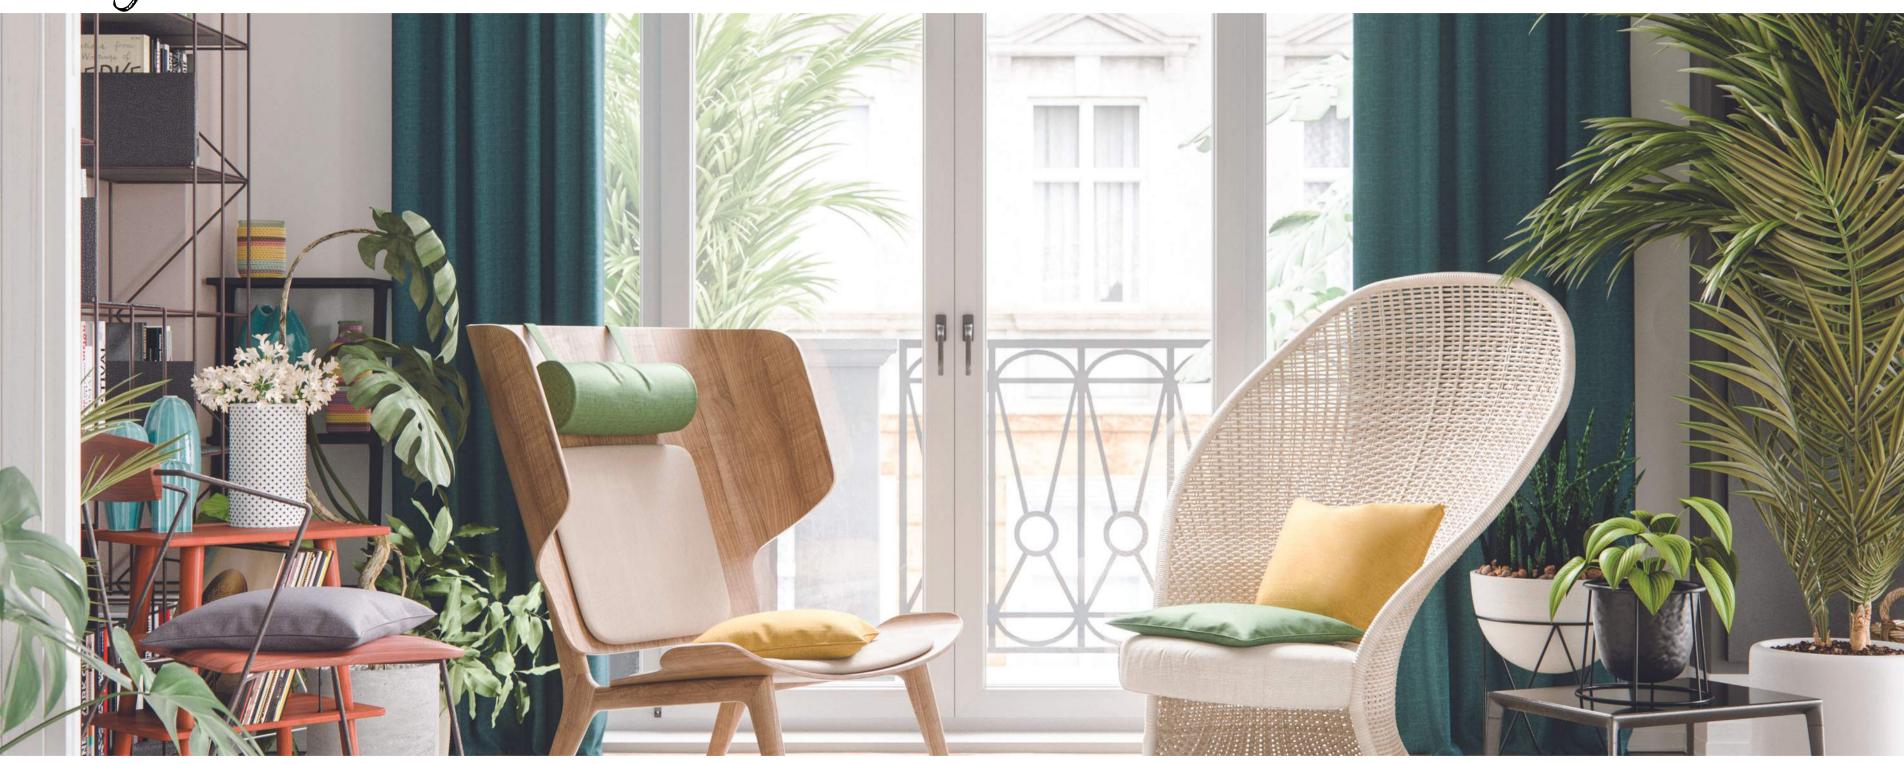

## Beautiful woven drapery texture with a soft handle

Basic is beautiful, sometimes the most simple and uncomplicated textile can be the most rewarding, both aesthetically and in revenue. Logic has a subtle woven texture and comes in 24 on-trend colours and with its soft hand feel will drape like a dream. It is flame retardant and Oeko-tex standard 100 certified, therefore safe for humans and our pets. But, Logic's most wonderful asset is its price as this quality has great value!