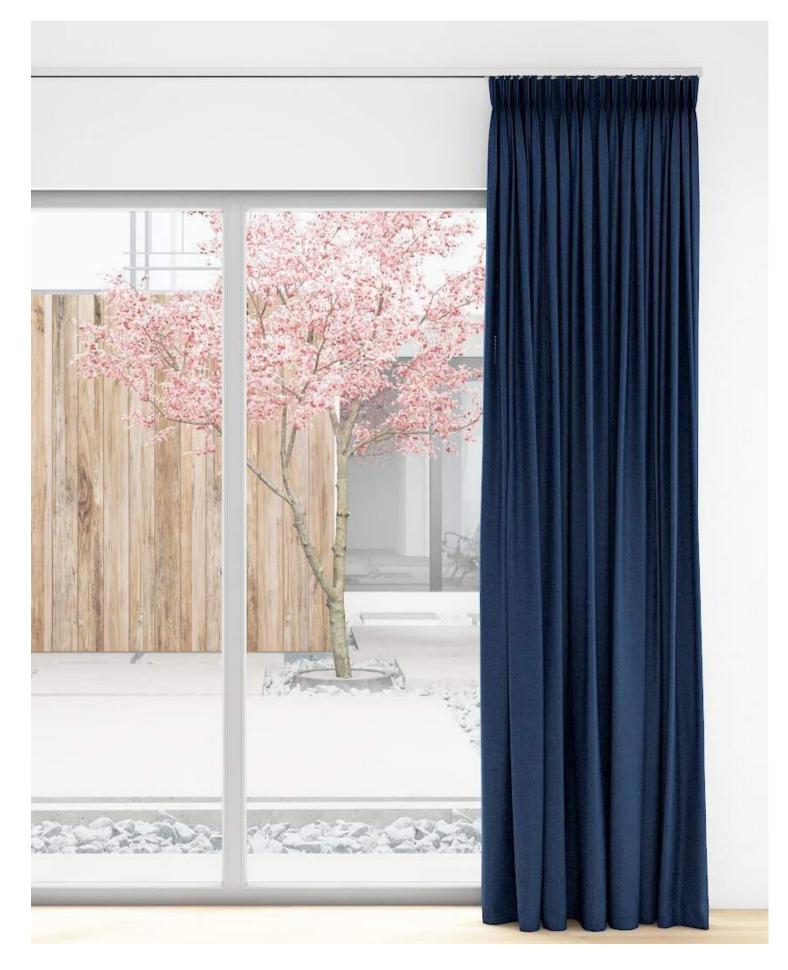

## Beautiful woven drapery texture with a soft handle

Basic is beautiful, sometimes the most simple and uncomplicated textile can be the most rewarding, both aesthetically and in revenue. Logic has a subtle woven texture and comes in 24 on-trend colours and with its soft hand feel will drape like a dream. It is flame retardant and Oeko-tex standard 100 certified, therefore safe for humans and our pets. But, Logic's most wonderful asset is its price as this quality has great value!

## **DESIGN DETAILS**

Logic

100% POLYESTER

140cm

Drapery only

Oeko-tex standard 100 certified | ISO14001

FR

USAGE | DRAPERY