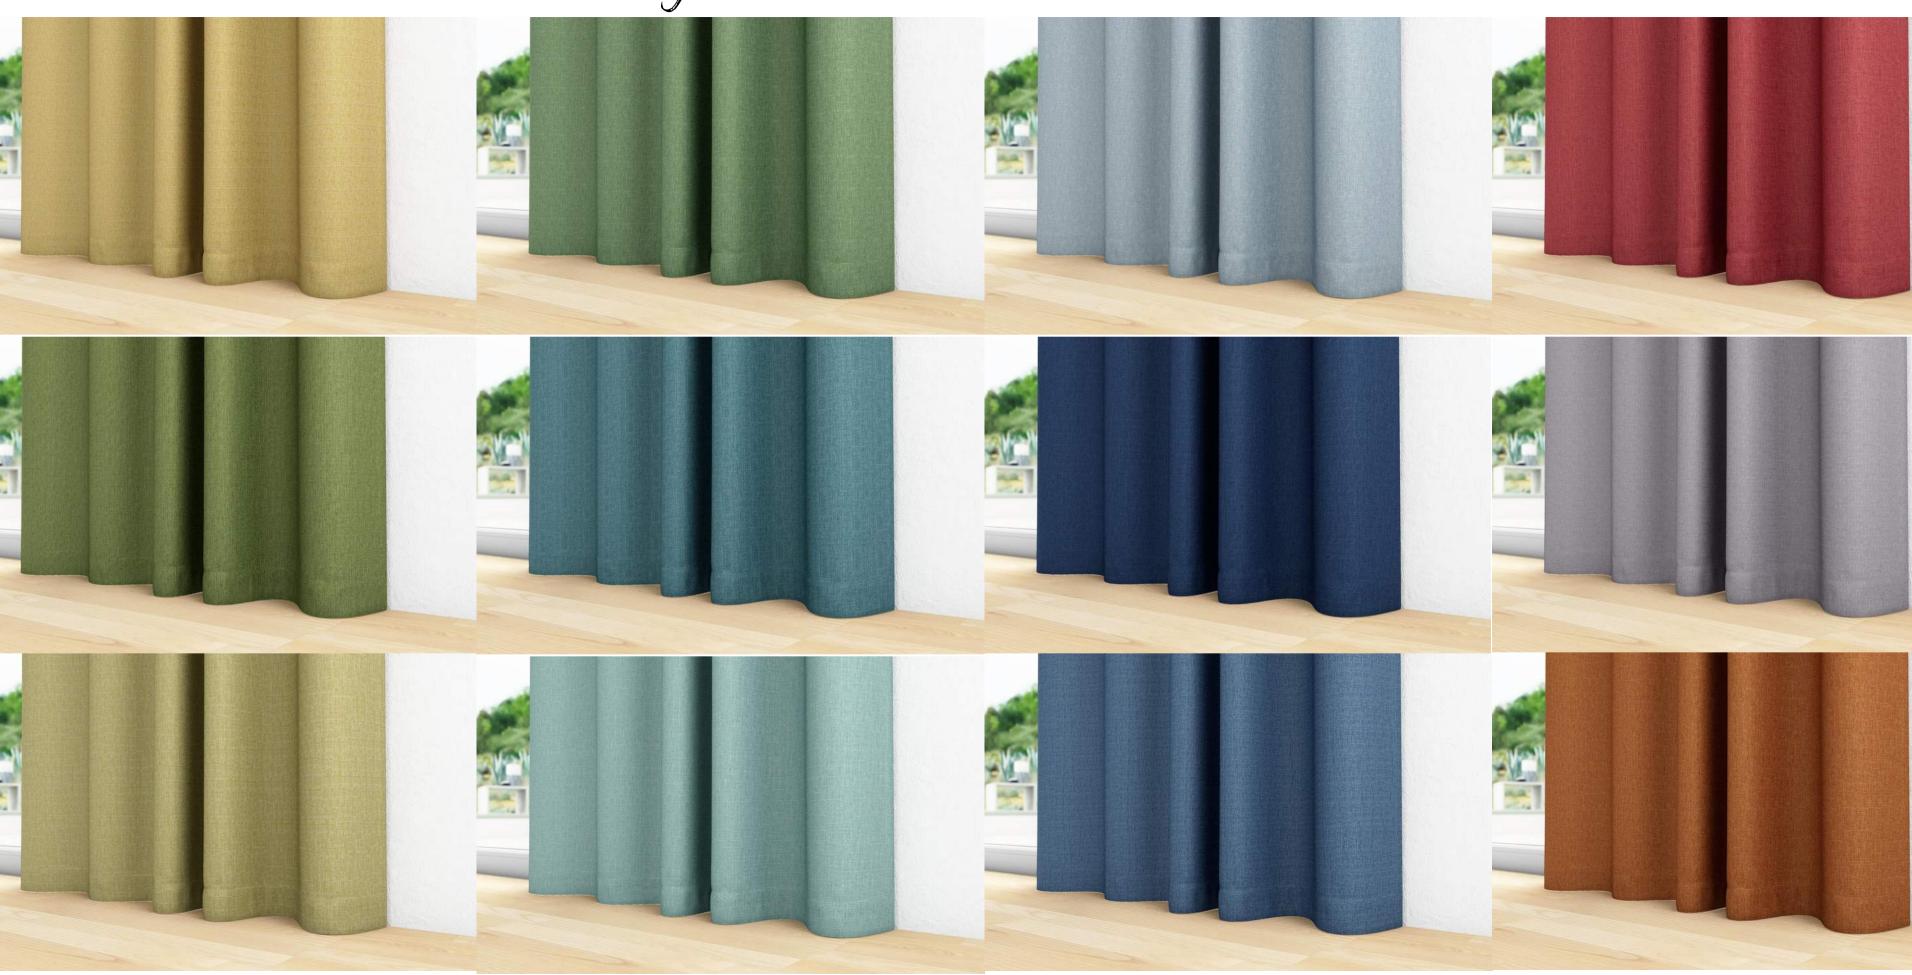

Logic







## Beautiful woven drapery texture with a soft handle

Basic is beautiful, sometimes the most simple and uncomplicated textile can be the most rewarding, both aesthetically and in revenue. Logic has a subtle woven texture and comes in 24 on-trend colours and with its soft hand feel will drape like a dream. It is flame retardant and Oeko-tex standard 100 certified, therefore safe for humans and our pets. But, Logic's most wonderful asset is its price as this quality has great value!





## **DESIGN DETAILS**



Logic

100% POLYESTER

140cm

Drapery only

Oeko-tex standard 100 certified | ISO14001

FR

USAGE | DRAPERY



Colours included in this design



Colours included in this design





## **CONTACT US**

WEB: www.stuartgraham.co.za

EMAIL: marketing@stuartgraham.co.za

ADDRESS: 1 Sidon Street, North End,

Port Elizabeth

## OUR SUSTAINABLE PROMISE

Sustainability is every person's responsibility. As a fabric brand, we take our environmental impact to heart and are proactively working towards a lasting and meaningful positive impact on the planet with products certified under ISO 14001, GRS or OCS.