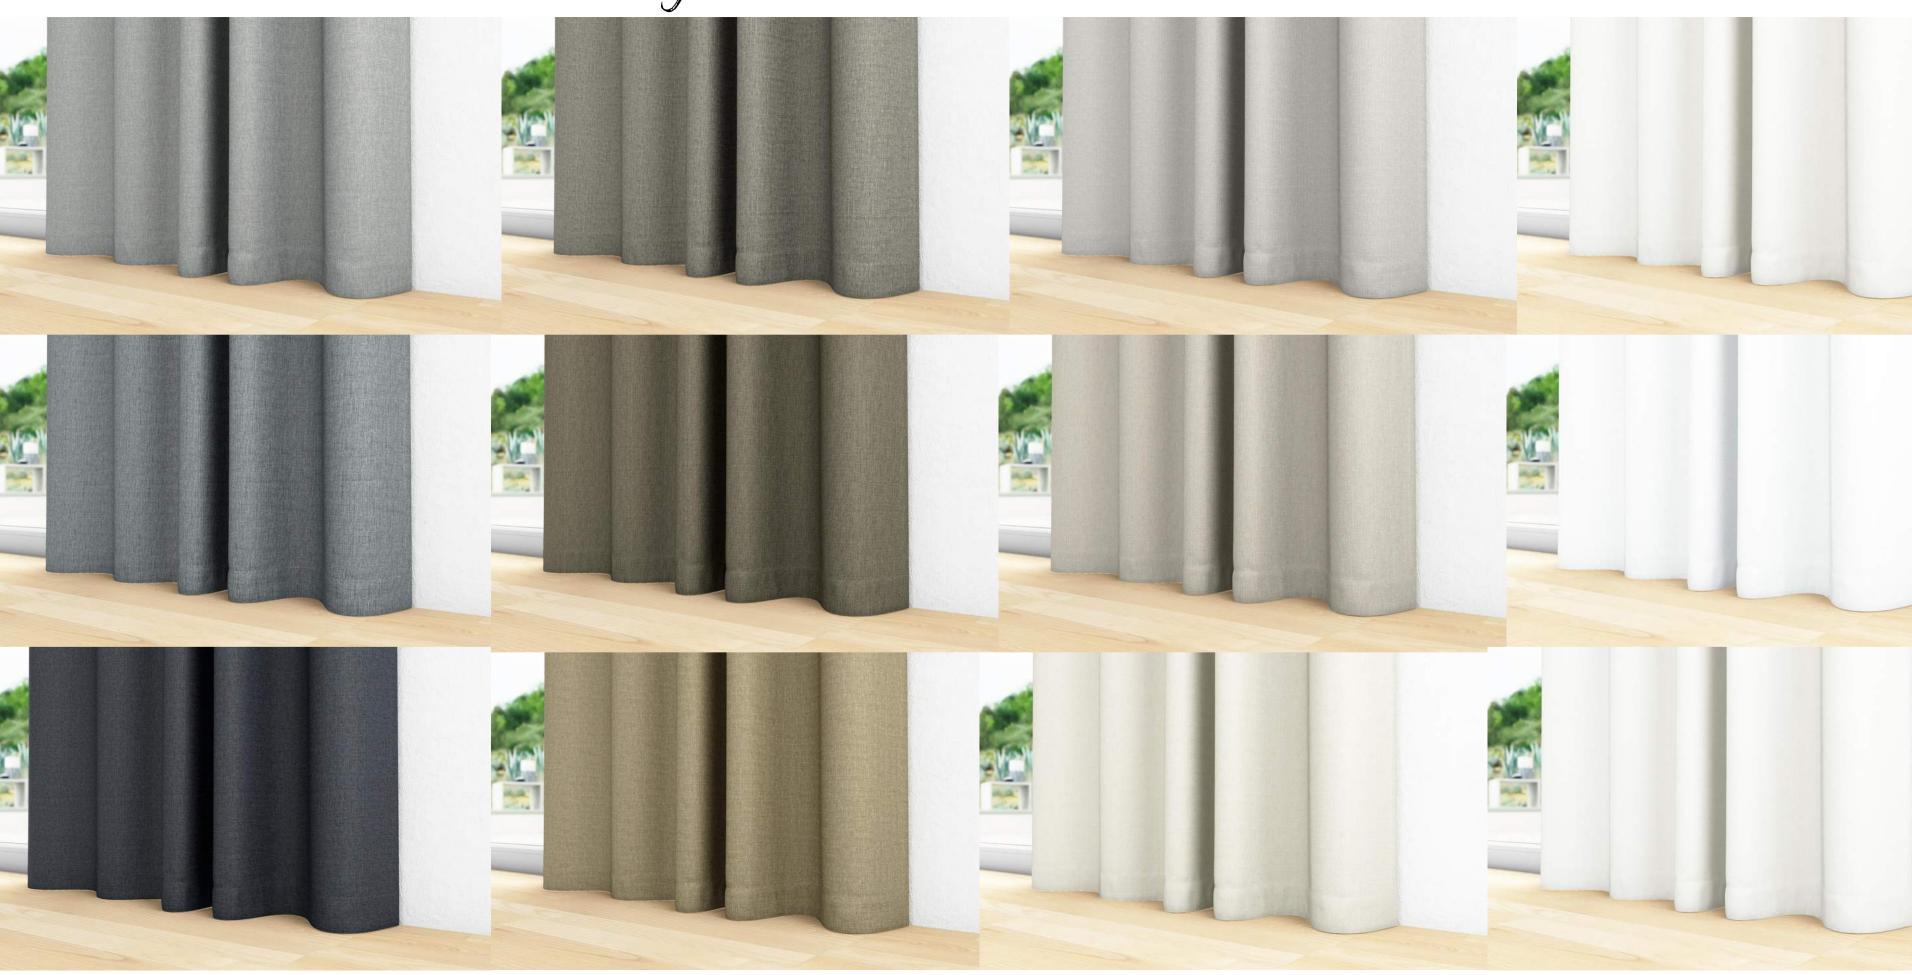

Logic







## Beautiful woven drapery texture with a soft handle

Basic is beautiful, sometimes the most simple and uncomplicated textile can be the most rewarding, both aesthetically and in revenue. Logic has a subtle woven texture and comes in 24 on-trend colours and with its soft hand feel will drape like a dream. It is flame retardant and Oeko-tex standard 100 certified, therefore safe for humans and our pets. But, Logic's most wonderful asset is its price as this quality has great value!





## **DESIGN DETAILS**



Logic

100% POLYESTER

140cm

Drapery only

Oeko-tex standard 100 certified | ISO14001

FR

USAGE | DRAPERY



Colours included in this design



Colours included in this design





## **CONTACT US**

WEB: www.stuartgraham.co.za

EMAIL: marketing@stuartgraham.co.za

ADDRESS: 1 Sidon Street, North End,

Port Elizabeth

## OUR SUSTAINABLE PROMISE

Sustainability is every person's responsibility. As a fabric brand, we take our environmental impact to heart and are proactively working towards a lasting and meaningful positive impact on the planet with products certified under ISO 14001, GRS or OCS.