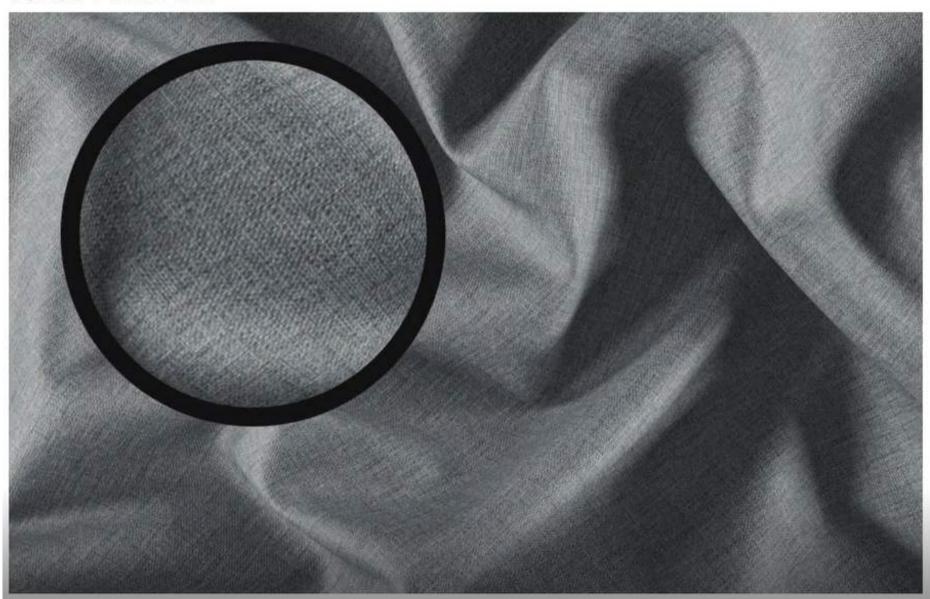

## Beautiful woven drapery texture with a soft handle

Basic is beautiful, sometimes the most simple and uncomplicated textile can be the most rewarding, both aesthetically and in revenue. Logic has a subtle woven texture and comes in 24 on-trend colours and with its soft hand feel will drape like a dream. It is flame retardant and Oeko-tex standard 100 certified, therefore safe for humans and our pets. But, Logic's most wonderful asset is its price as this quality has great value!

## **DESIGN DETAILS**

Logic

100% POLYESTER

140cm

Drapery only

Oeko-tex standard 100 certified | ISO14001

FR

USAGE | DRAPERY