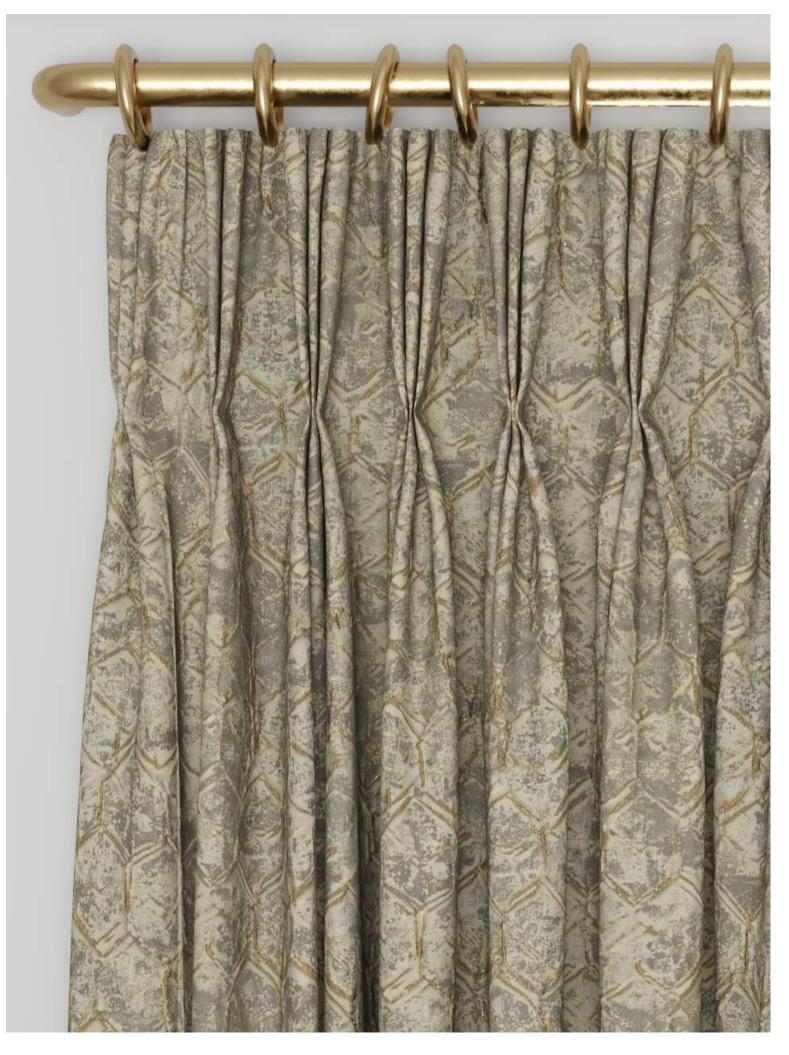

### **100% POLYESTER**

138cm | V: 35.4cm, H: 36cm

Curtaining & Accessories

Handsome

With its rich and luxurious handle, Handsome has a subtle geometric cascade of sketched triangles creating a unique and dynamic effect.