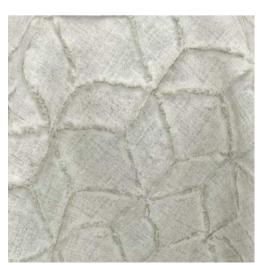

### **100% POLYESTER**

138cm | V: 18cm, H: 23cm Curtaining & Accessories

Wondrous

Wondrous is as paired down as it gets, this simple faux plain is so much more on closer inspection and worthy of its place in the collection.

#### **100% POLYESTER**

138cm | Plain Curtaining & Accessories Oeko-tex standard 100 certified | ISO14001 | FR