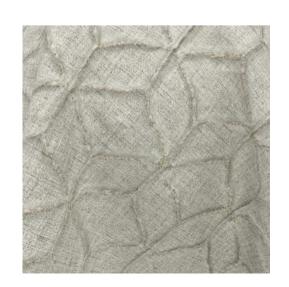

#### **100% POLYESTER**

138cm | V: 24.5cm, H: 1623cm

Curtaining & Accessories

Momentous

A metallic foil print wash over on an embossedeffect distressed diamond.