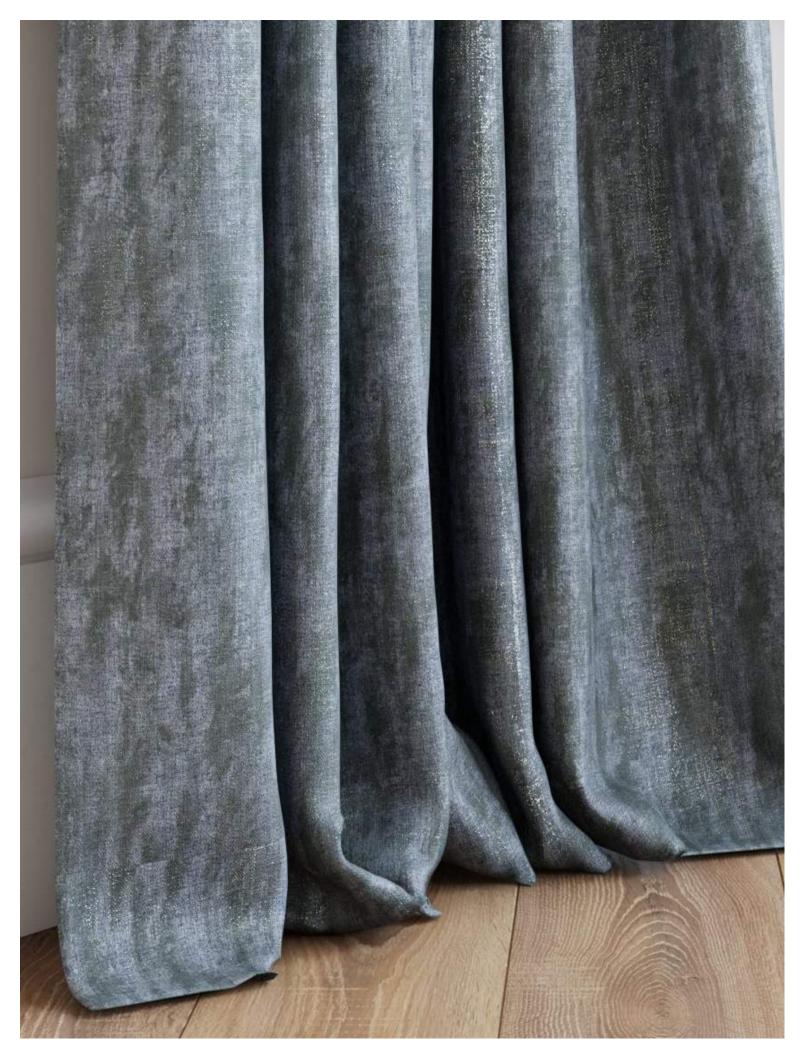

## Foil printed curtaining designs

The Luxuria collection comprises 7 different foil printed designs with a multitude of different effects elevating the collection from ordinary to extraordinary. Luxuria embodies luxury that will create elements of glamour in any interior.