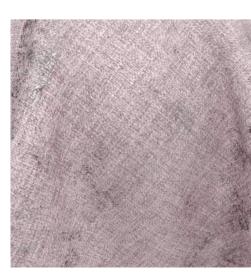

### **100% POLYESTER**

138cm | V: 18cm, H: 23cm Curtaining & Accessories

Wondrous

Wondrous is as paired down as it gets, this simple faux plain is so much more on closer inspection and worthy of its place in the collection.

#### **100% POLYESTER**

138cm | Plain Curtaining & Accessories Oeko-tex standard 100 certified | ISO14001 | FR