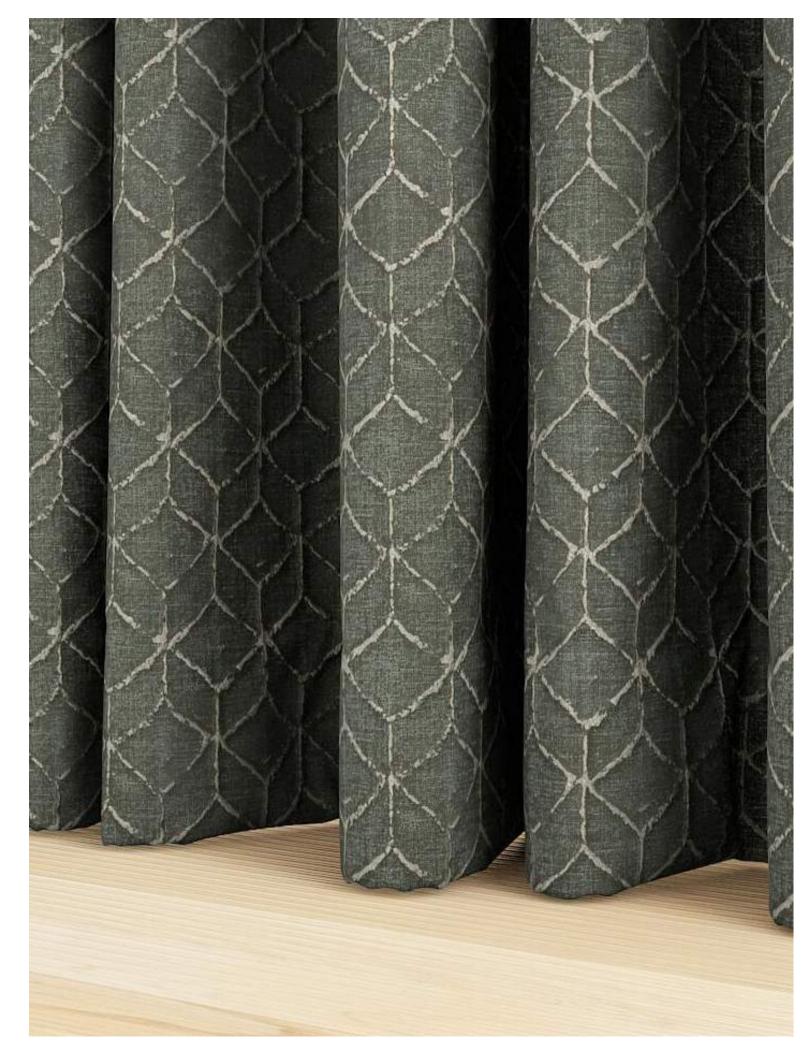

### **100% POLYESTER**

138cm | V: 35.4cm, H: 36cm

Curtaining & Accessories

Handsome

With its rich and luxurious handle, Handsome has a subtle geometric cascade of sketched triangles creating a unique and dynamic effect.

### 47% POLYESTER/53% COTTON

140cm | V: 15.8(half drop), H: 16cm Curtaining & Accessories Oeko-tex standard 100 certified | ISO14001 | FR