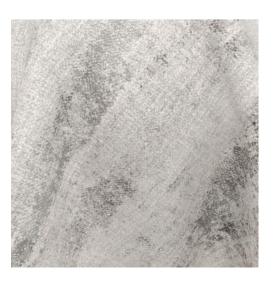

## Fascinating

This gorgeous linen-look has the subtlest of foil effects but just enough to create a subtle yet beautiful effect.

### **100% POLYESTER**

138cm | V: 35.4cm, H: 36cm

Curtaining & Accessories

Handsome

With its rich and luxurious handle, Handsome has a subtle geometric cascade of sketched triangles creating a unique and dynamic effect.