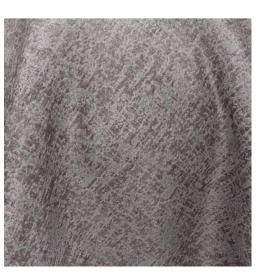

## Fascinating

This gorgeous linen-look has the subtlest of foil effects but just enough to create a subtle yet beautiful effect.

### **100% POLYESTER**

138cm | V: 35.4cm, H: 36cm

Curtaining & Accessories

Handsome

With its rich and luxurious handle, Handsome has a subtle geometric cascade of sketched triangles creating a unique and dynamic effect.