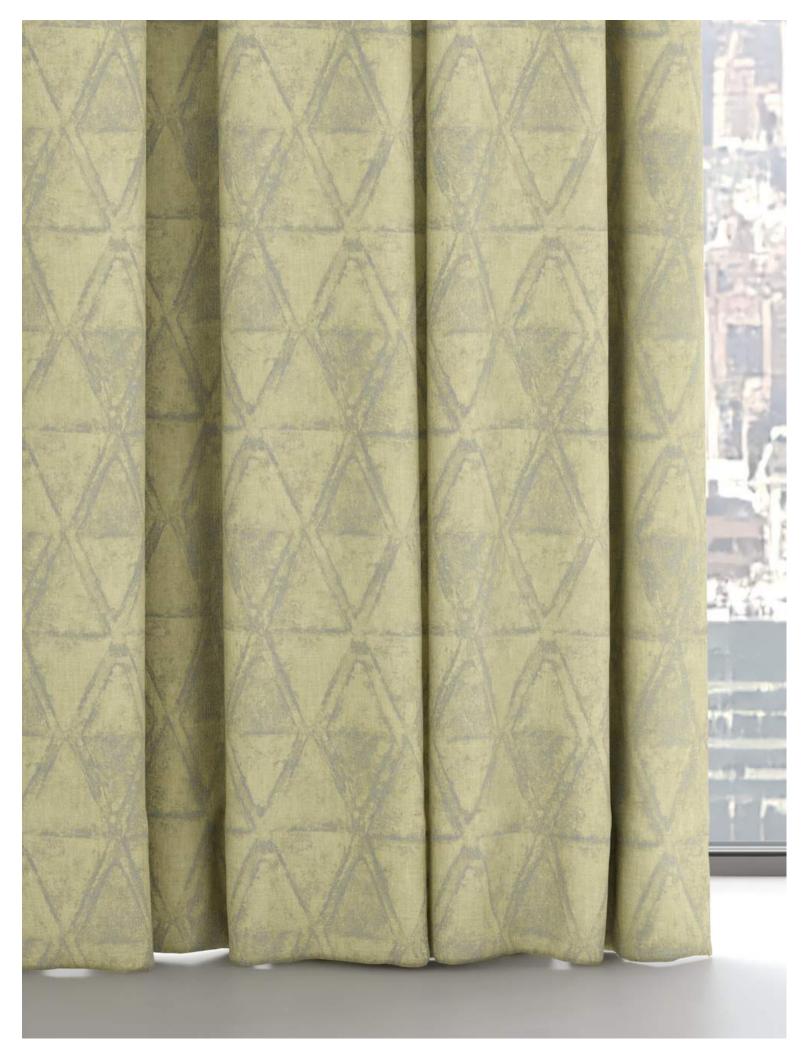

### **100% POLYESTER**

138cm | V: 35.4cm, H: 36cm

Curtaining & Accessories

Handsome

With its rich and luxurious handle, Handsome has a subtle geometric cascade of sketched triangles creating a unique and dynamic effect.

### 47% POLYESTER/53% COTTON

140cm | V: 15.8(half drop), H: 16cm Curtaining & Accessories Oeko-tex standard 100 certified | ISO14001 | FR