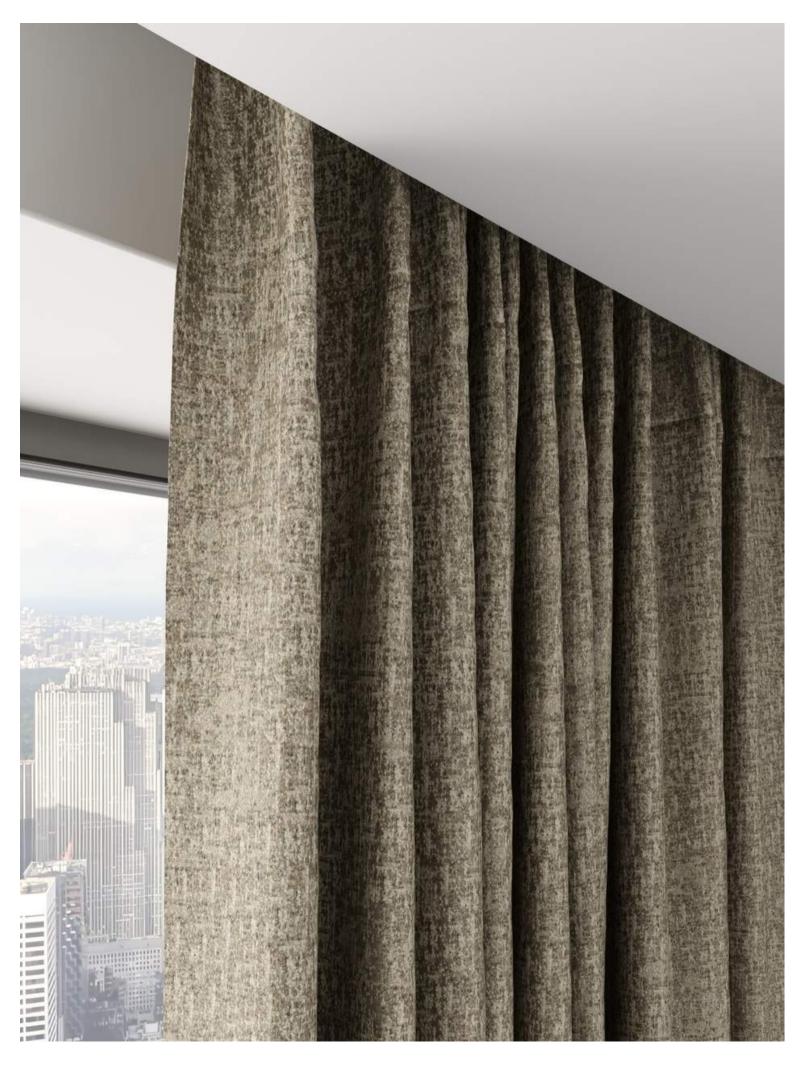

## Fascinating

This gorgeous linen-look has the subtlest of foil effects but just enough to create a subtle yet beautiful effect.

### **100% POLYESTER**

138cm | V: 35.4cm, H: 36cm

Curtaining & Accessories

Handsome

With its rich and luxurious handle, Handsome has a subtle geometric cascade of sketched triangles creating a unique and dynamic effect.