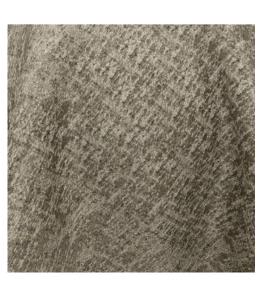

## Fascinating

This gorgeous linen-look has the subtlest of foil effects but just enough to create a subtle yet beautiful effect.

### **100% POLYESTER**

138cm | V: 35.4cm, H: 36cm

Curtaining & Accessories

Handsome

With its rich and luxurious handle, Handsome has a subtle geometric cascade of sketched triangles creating a unique and dynamic effect.