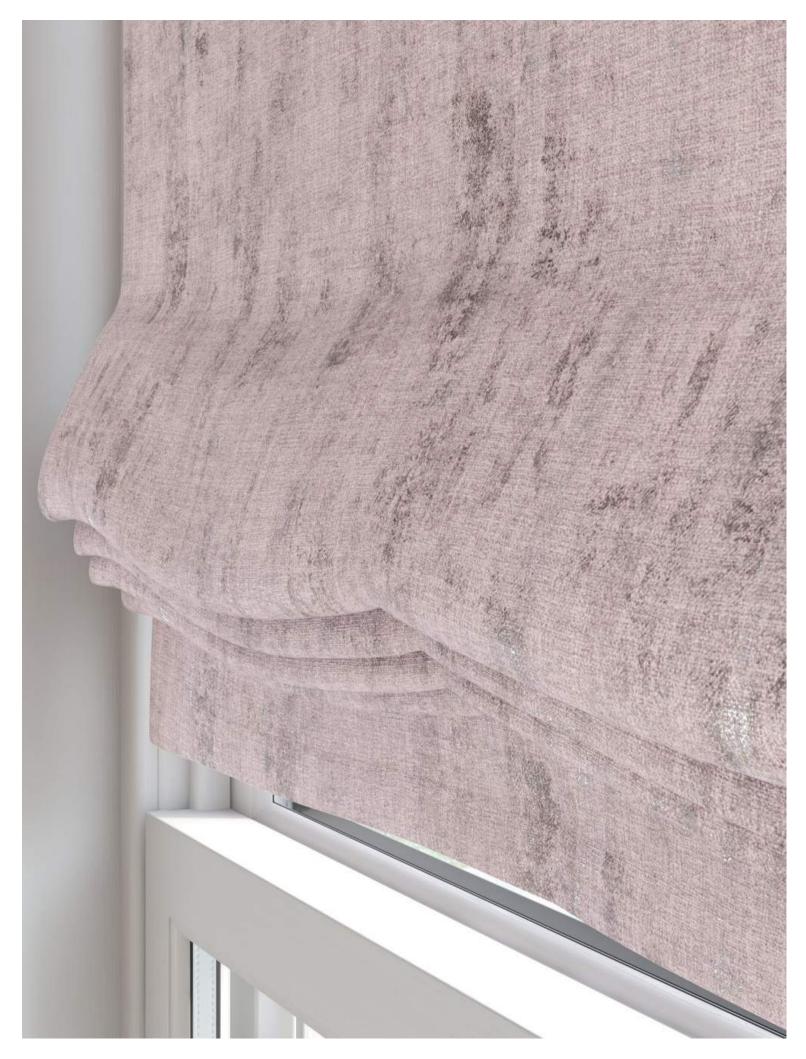

## Fascinating

This gorgeous linen-look has the subtlest of foil effects but just enough to create a subtle yet beautiful effect.

### **100% POLYESTER**

138cm | V: 35.4cm, H: 36cm

Curtaining & Accessories

Handsome

With its rich and luxurious handle, Handsome has a subtle geometric cascade of sketched triangles creating a unique and dynamic effect.