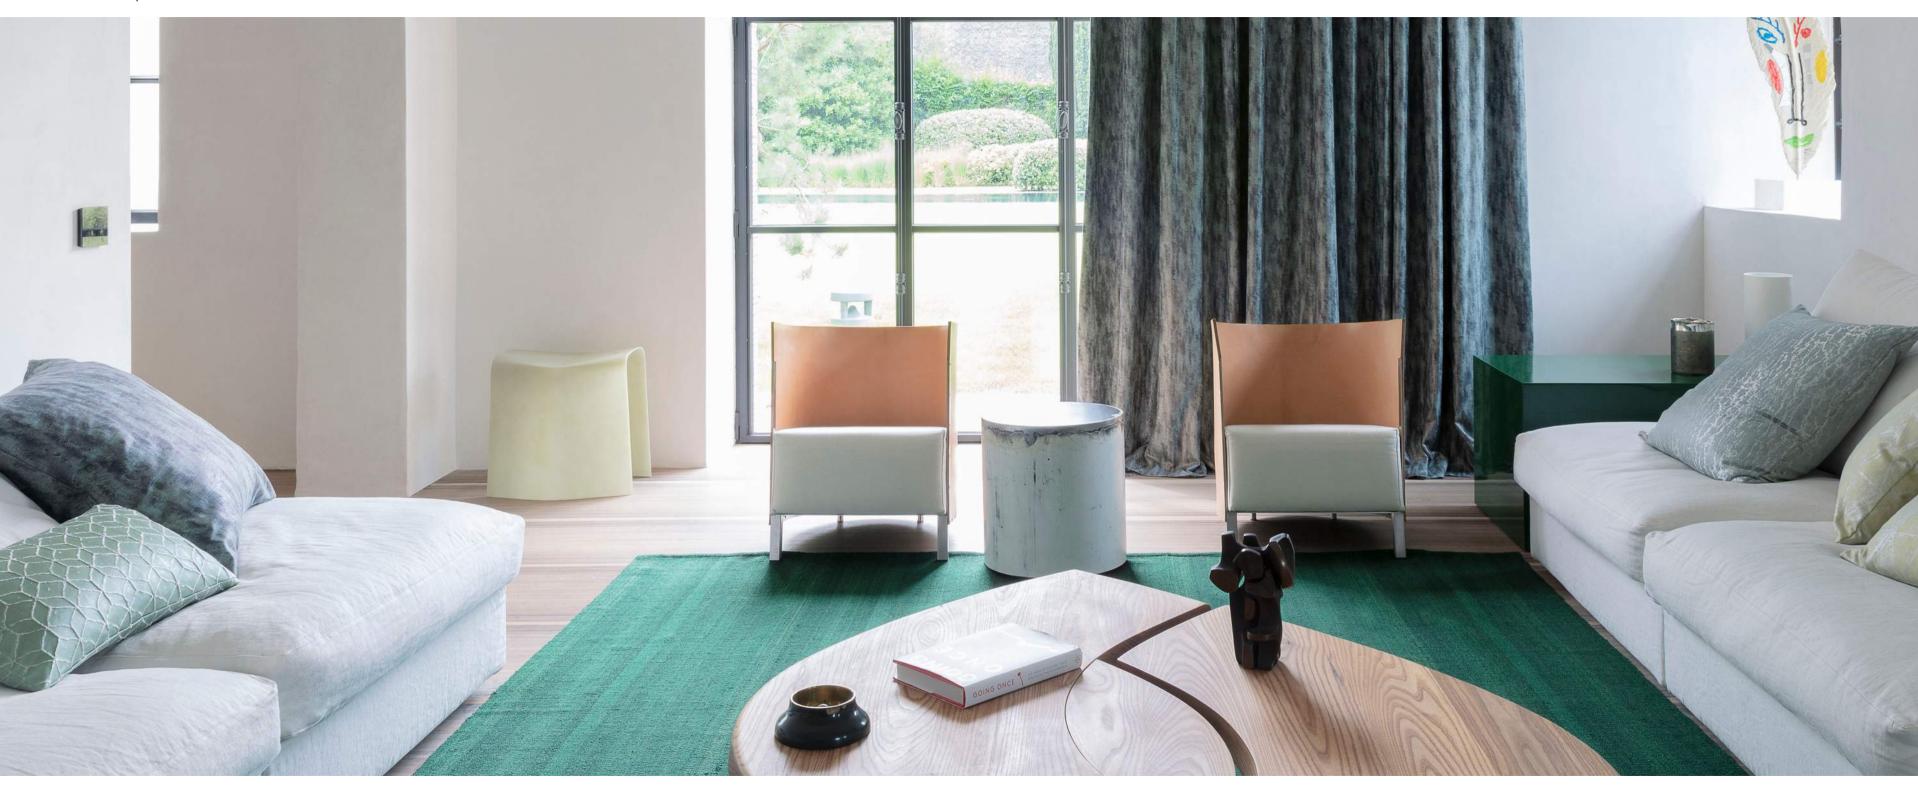

## Heavenly

With its beauty and depth Heavenly is what Luxuria is all about. This unstructured geometric is alive with movement and drama.

#### **100% POLYESTER**

138cm | V: 24.5cm, H: 1623cm

Curtaining & Accessories

Momentous

A metallic foil print wash over on an embossedeffect distressed diamond.