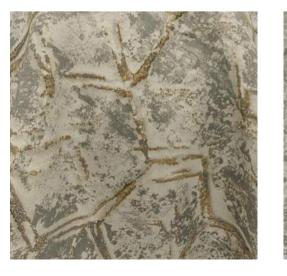

## Heavenly

With its beauty and depth Heavenly is what Luxuria is all about. This unstructured geometric is alive with movement and drama.

#### **100% POLYESTER**

138cm | V: 24.5cm, H: 1623cm

Curtaining & Accessories

Momentous

A metallic foil print wash over on an embossedeffect distressed diamond.