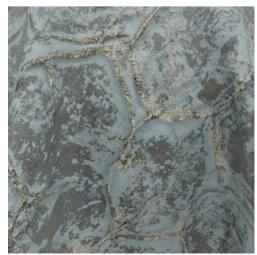

#### **100% POLYESTER**

138cm | V: 24.5cm, H: 1623cm

Curtaining & Accessories

Momentous

A metallic foil print wash over on an embossedeffect distressed diamond.

### **100% POLYESTER**

138cm | V: 18cm, H: 26cm

Curtaining & Accessories

Sharp

Design Sharp has those subtle elements of mother Africa, combining animal skin and soil patterns to create this unique and alluring design.