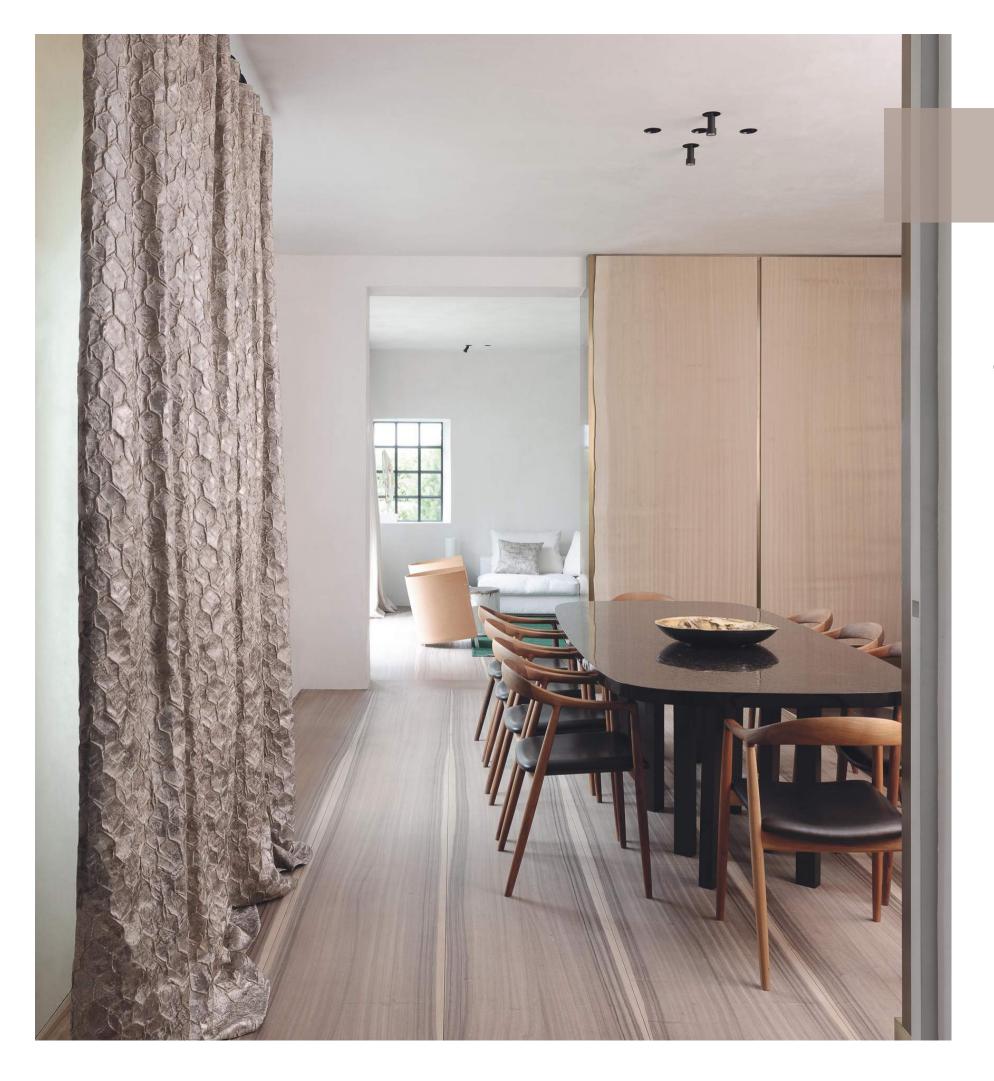

## Foil printed curtaining designs

The Luxuria collection comprises 7 different foil printed designs with a multitude of different effects elevating the collection from ordinary to extraordinary. Luxuria embodies luxury that will create elements of glamour in any interior.