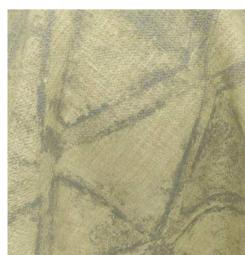

## Heavenly

With its beauty and depth Heavenly is what Luxuria is all about. This unstructured geometric is alive with movement and drama.

#### **100% POLYESTER**

138cm | V: 24.5cm, H: 1623cm

Curtaining & Accessories

Momentous

A metallic foil print wash over on an embossedeffect distressed diamond.