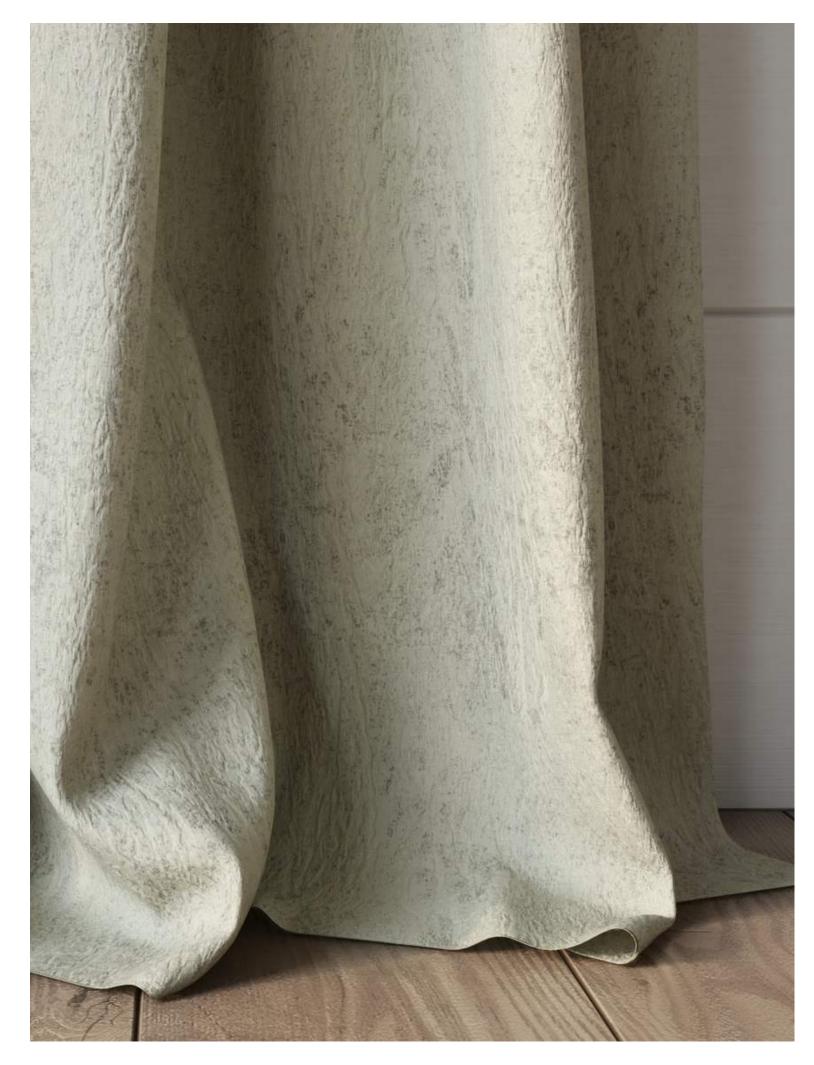

## Fascinating

This gorgeous linen-look has the subtlest of foil effects but just enough to create a subtle yet beautiful effect.

### **100% POLYESTER**

138cm | V: 35.4cm, H: 36cm

Curtaining & Accessories

Handsome

With its rich and luxurious handle, Handsome has a subtle geometric cascade of sketched triangles creating a unique and dynamic effect.