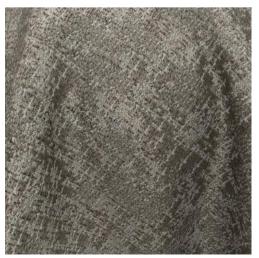

## Fascinating

This gorgeous linen-look has the subtlest of foil effects but just enough to create a subtle yet beautiful effect.

### **100% POLYESTER**

138cm | V: 35.4cm, H: 36cm

Curtaining & Accessories

Handsome

With its rich and luxurious handle, Handsome has a subtle geometric cascade of sketched triangles creating a unique and dynamic effect.