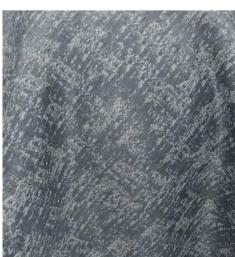

## Fascinating

This gorgeous linen-look has the subtlest of foil effects but just enough to create a subtle yet beautiful effect.

### **100% POLYESTER**

138cm | V: 35.4cm, H: 36cm

Curtaining & Accessories

Handsome

With its rich and luxurious handle, Handsome has a subtle geometric cascade of sketched triangles creating a unique and dynamic effect.