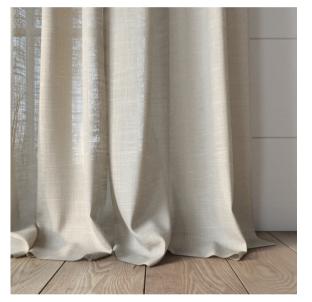

## Wide width sheer with an open textured slub weave

Focus is an uncomplicated open sheer that has a lovely natural texture and handle that celebrates old world textile textures. Its available in 27 colours, 302cm wide and washable at 60 degrees. It certainly ticks a lot of boxes, but yet it has a subtle understated beauty especially in the neutral shades & greys such as Elephant, Pewter and Silver. This sheer truly comes alive in the rich enticing greens and aquas of Forest, Linden, Storm and Surf.

### Focus-Eco Wide

63% GRS certified Recycled Polyester/37% Polyester 302cm

Drapery only
Washable at 60 degrees
Oeko-tex standard 100 certified | ISO14001
FR