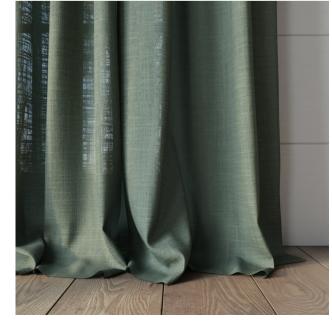

## Wide width soft textured drapery, semi-sheer

They say beauty is in the eye of the beholder, and this exquisite drapery will beguile your clients and in turn their clients once they are drawn in to its undeniable charm. Available in 21 colours, Transit is at the fabulous width of 306cm and can be washed at 60 degrees. When you hold this up to the light the woven texture comes alive and creates wonderful patterns that let enough light in to brighten a room but keep things very private.

### Transit - Eco Wide

56% GRS certified Recycled Polyester/44% Polyester 306cm

Drapery only
Washable at 60 degrees
Oeko-tex standard 100 certified | ISO14001

FR