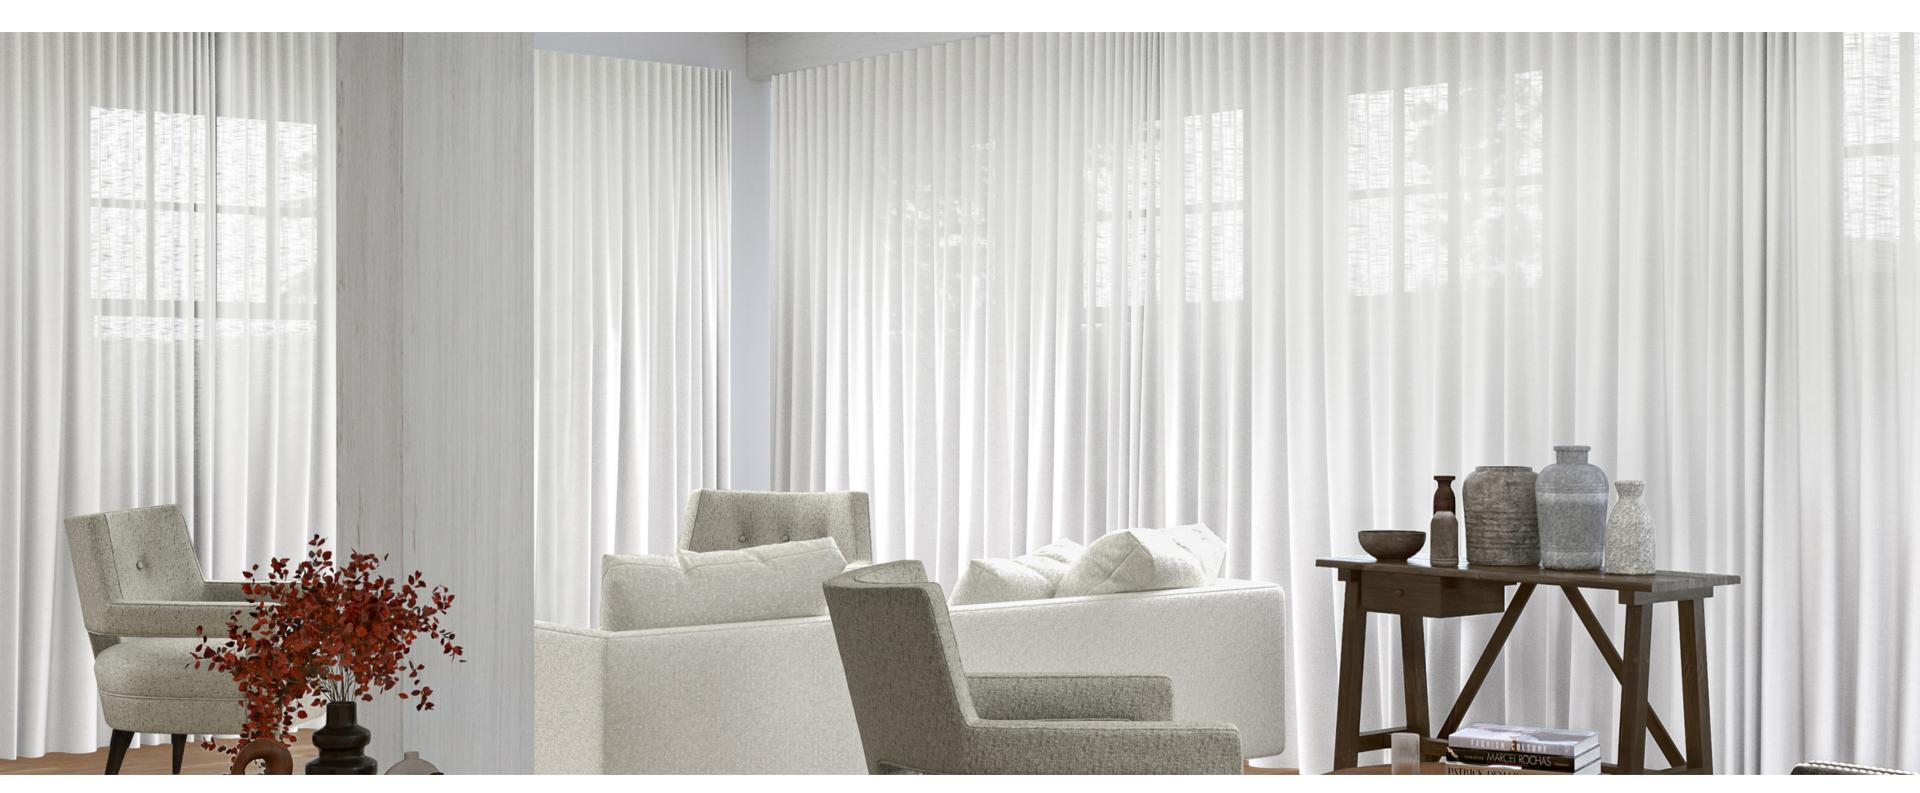

## Wide width sheer with an open textured slub weave

Focus is an uncomplicated open sheer that has a lovely natural texture and handle that celebrates old world textile textures. Its available in 27 colours, 302cm wide and washable at 60 degrees. It certainly ticks a lot of boxes, but yet it has a subtle understated beauty especially in the neutral shades & greys such as Elephant, Pewter and Silver. This sheer truly comes alive in the rich enticing greens and aquas of Forest, Linden, Storm and Surf.

## Wide width soft textured drapery, semi-sheer

They say beauty is in the eye of the beholder, and this exquisite drapery will beguile your clients and in turn their clients once they are drawn in to its undeniable charm. Available in 21 colours, Transit is at the fabulous width of 306cm and can be washed at 60 degrees. When you hold this up to the light the woven texture comes alive and creates wonderful patterns that let enough light in to brighten a room but keep things very private.