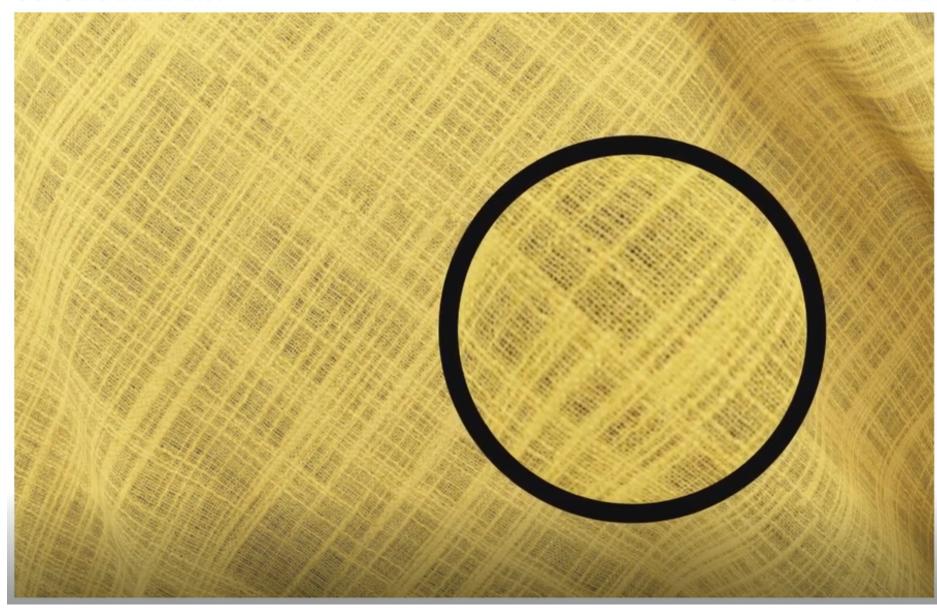

## Wide width sheer with an open textured slub weave

Focus is an uncomplicated open sheer that has a lovely natural texture and handle that celebrates old world textile textures. Its available in 27 colours, 302cm wide and washable at 60 degrees. It certainly ticks a lot of boxes, but yet it has a subtle understated beauty especially in the neutral shades & greys such as Elephant, Pewter and Silver. This sheer truly comes alive in the rich enticing greens and aquas of Forest, Linden, Storm and Surf.

### Focus-Eco Wide

63% GRS certified Recycled Polyester/37% Polyester 302cm

Drapery only
Washable at 60 degrees
Oeko-tex standard 100 certified | ISO14001
FR