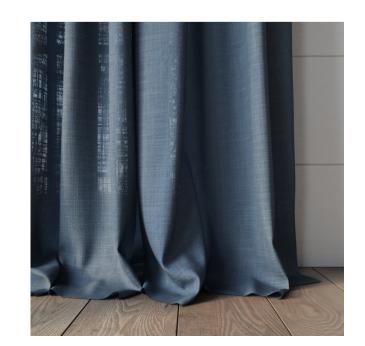

## Wide width soft textured drapery, semi-sheer

They say beauty is in the eye of the beholder, and this exquisite drapery will beguile your clients and in turn their clients once they are drawn in to its undeniable charm. Available in 21 colours, Transit is at the fabulous width of 306cm and can be washed at 60 degrees. When you hold this up to the light the woven texture comes alive and creates wonderful patterns that let enough light in to brighten a room but keep things very private.

### Transit - Eco Wide

56% GRS certified Recycled Polyester/44% Polyester 306cm

Drapery only
Washable at 60 degrees
Oeko-tex standard 100 certified | ISO14001

FR