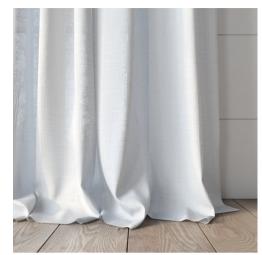

## Wide width sheer with an open textured slub weave

Focus is an uncomplicated open sheer that has a lovely natural texture and handle that celebrates old world textile textures. Its available in 27 colours, 302cm wide and washable at 60 degrees. It certainly ticks a lot of boxes, but yet it has a subtle understated beauty especially in the neutral shades & greys such as Elephant, Pewter and Silver. This sheer truly comes alive in the rich enticing greens and aquas of Forest, Linden, Storm and Surf.

### Focus-Eco Wide

63% GRS certified Recycled Polyester/37% Polyester 302cm

Drapery only
Washable at 60 degrees
Oeko-tex standard 100 certified | ISO14001
FR