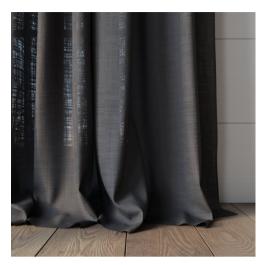

## Wide width soft textured drapery, semi-sheer

They say beauty is in the eye of the beholder, and this exquisite drapery will beguile your clients and in turn their clients once they are drawn in to its undeniable charm. Available in 21 colours, Transit is at the fabulous width of 306cm and can be washed at 60 degrees. When you hold this up to the light the woven texture comes alive and creates wonderful patterns that let enough light in to brighten a room but keep things very private.

### Transit - Eco Wide

56% GRS certified Recycled Polyester/44% Polyester 306cm

Drapery only
Washable at 60 degrees
Oeko-tex standard 100 certified | ISO14001

FR