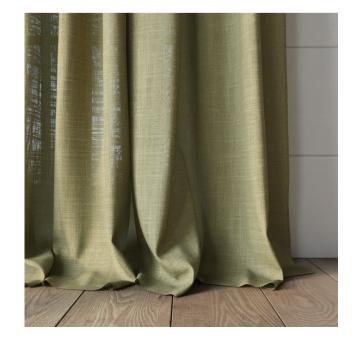

## Wide width soft textured drapery, semi-sheer

They say beauty is in the eye of the beholder, and this exquisite drapery will beguile your clients and in turn their clients once they are drawn in to its undeniable charm. Available in 21 colours, Transit is at the fabulous width of 306cm and can be washed at 60 degrees. When you hold this up to the light the woven texture comes alive and creates wonderful patterns that let enough light in to brighten a room but keep things very private.

### Transit - Eco Wide

56% GRS certified Recycled Polyester/44% Polyester 306cm

Drapery only
Washable at 60 degrees
Oeko-tex standard 100 certified | ISO14001

FR