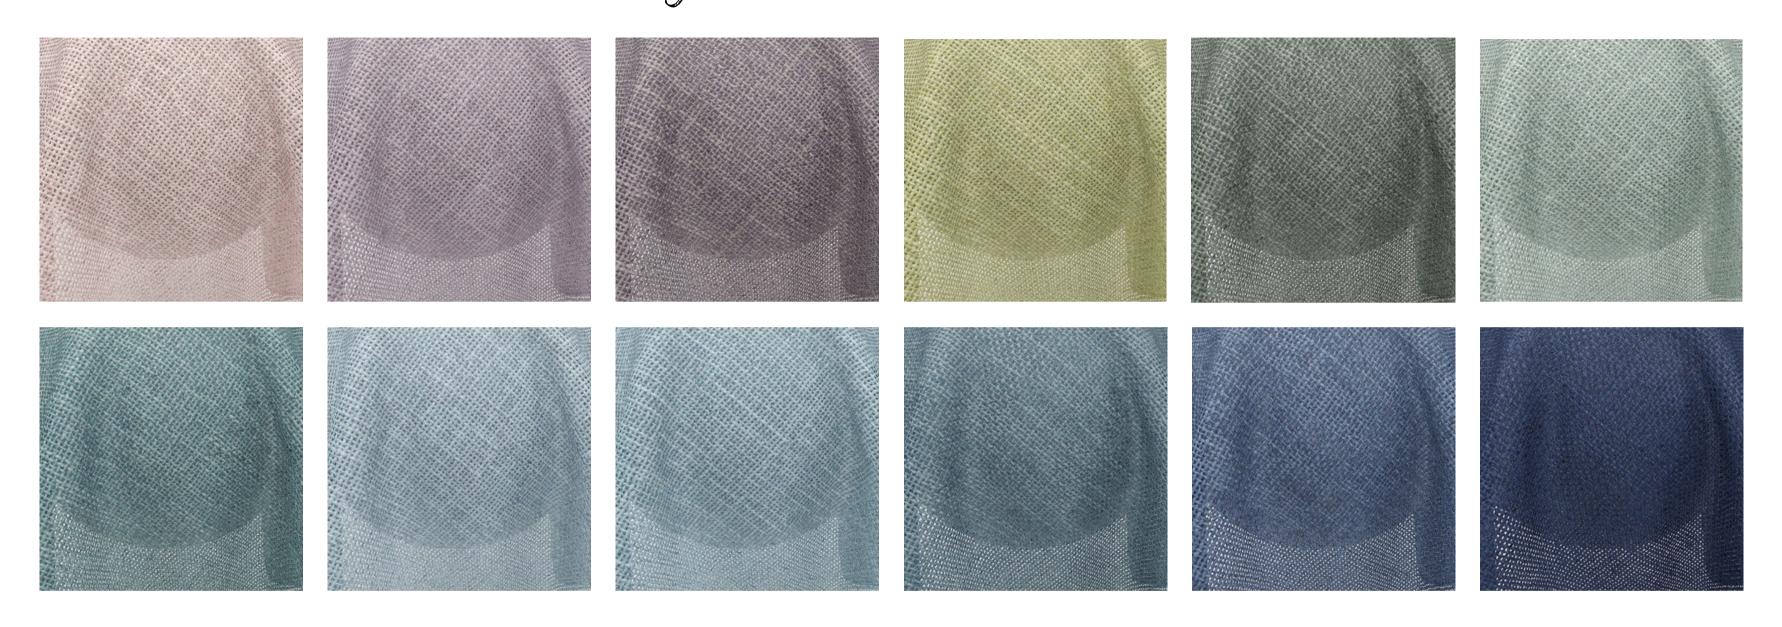

## Wide width sheer with an open textured slub weave

Focus is an uncomplicated open sheer that has a lovely natural texture and handle that celebrates old world textile textures. Its available in 27 colours, 302cm wide and washable at 60 degrees. It certainly ticks a lot of boxes, but yet it has a subtle understated beauty especially in the neutral shades & greys such as Elephant, Pewter and Silver. This sheer truly comes alive in the rich enticing greens and aquas of Forest, Linden, Storm and Surf.

# Colours included in this design