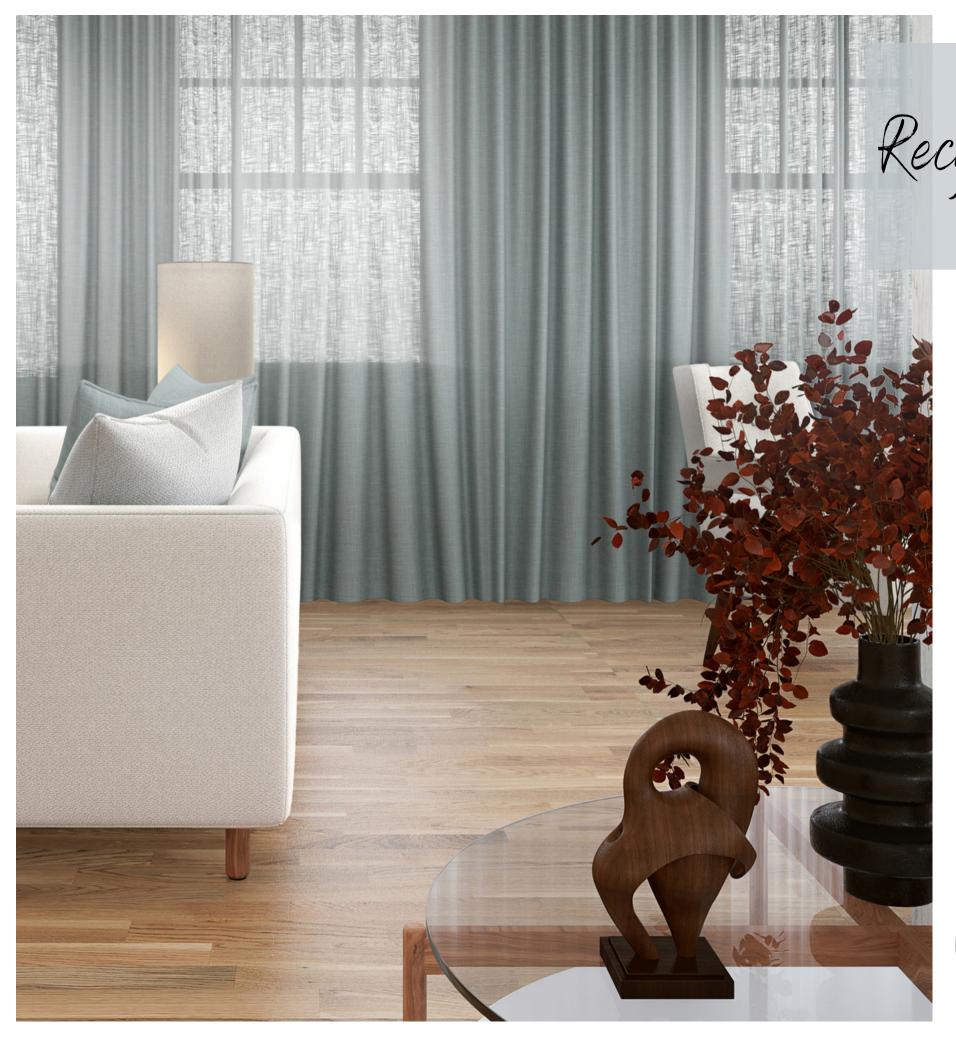

## Recycled wide width curtaining textures

This collection is the epitome of a curtain makers dream, consisting of two unique designs in 48 colours! These new Eco wide designs have been created using recycled polyester and are produced under strict Oeko-Tex standards ensuring no harmful substances have been used. This is one of the first in a series of eco products that will answer the need from the marketplace for sustainable textile production. This collection celebrates Bru's commitment to a cleaner and healthier world where they actually are walking the walk!

## Wide width sheer with an open textured slub weave

Focus is an uncomplicated open sheer that has a lovely natural texture and handle that celebrates old world textile textures. Its available in 27 colours, 302cm wide and washable at 60 degrees. It certainly ticks a lot of boxes, but yet it has a subtle understated beauty especially in the neutral shades & greys such as Elephant, Pewter and Silver. This sheer truly comes alive in the rich enticing greens and aquas of Forest, Linden, Storm and Surf.

## Wide width soft textured drapery, semi-sheer

They say beauty is in the eye of the beholder, and this exquisite drapery will beguile your clients and in turn their clients once they are drawn in to its undeniable charm. Available in 21 colours, Transit is at the fabulous width of 306cm and can be washed at 60 degrees. When you hold this up to the light the woven texture comes alive and creates wonderful patterns that let enough light in to brighten a room but keep things very private.