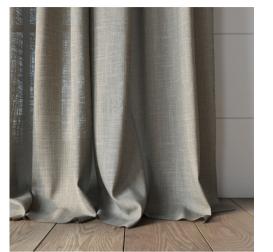

## Wide width soft textured drapery, semi-sheer

They say beauty is in the eye of the beholder, and this exquisite drapery will beguile your clients and in turn their clients once they are drawn in to its undeniable charm. Available in 21 colours, Transit is at the fabulous width of 306cm and can be washed at 60 degrees. When you hold this up to the light the woven texture comes alive and creates wonderful patterns that let enough light in to brighten a room but keep things very private.

### Transit - Eco Wide

56% GRS certified Recycled Polyester/44% Polyester 306cm

Drapery only
Washable at 60 degrees
Oeko-tex standard 100 certified | ISO14001

FR