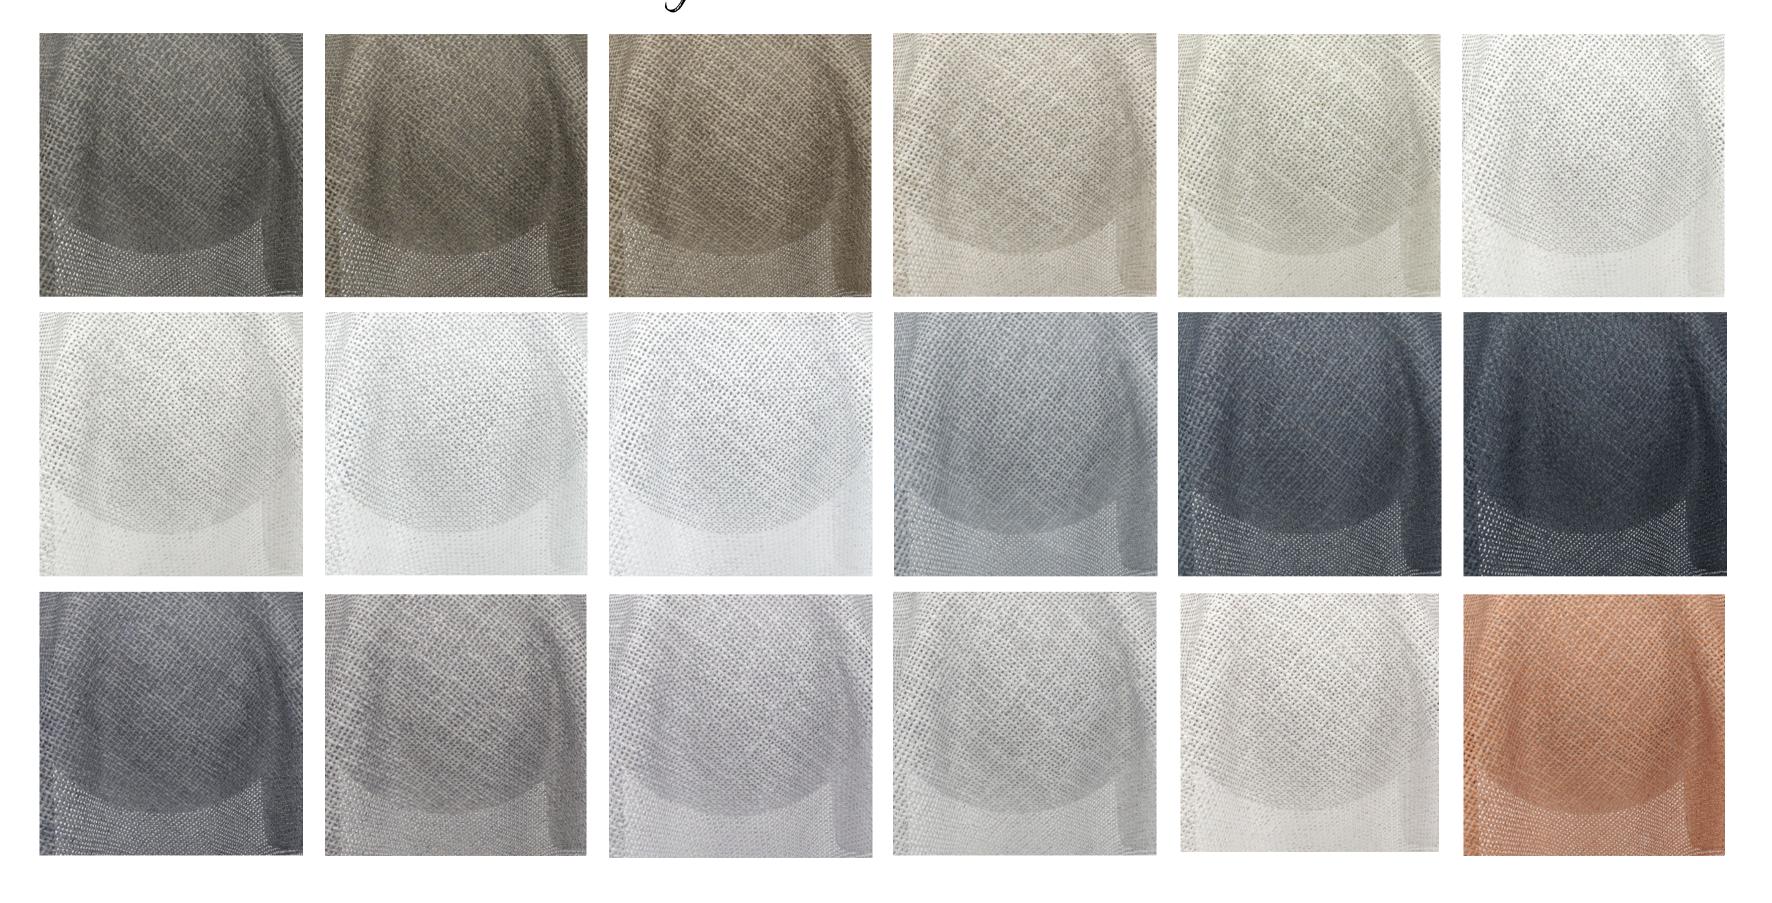

## Wide width soft textured drapery, semi-sheer

They say beauty is in the eye of the beholder, and this exquisite drapery will beguile your clients and in turn their clients once they are drawn in to its undeniable charm. Available in 21 colours, Transit is at the fabulous width of 306cm and can be washed at 60 degrees. When you hold this up to the light the woven texture comes alive and creates wonderful patterns that let enough light in to brighten a room but keep things very private.

# Colours included in this design