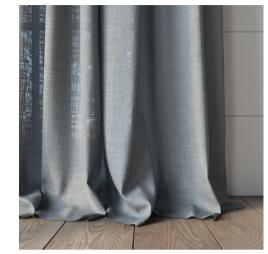

## Wide width soft textured drapery, semi-sheer

They say beauty is in the eye of the beholder, and this exquisite drapery will beguile your clients and in turn their clients once they are drawn in to its undeniable charm. Available in 21 colours, Transit is at the fabulous width of 306cm and can be washed at 60 degrees. When you hold this up to the light the woven texture comes alive and creates wonderful patterns that let enough light in to brighten a room but keep things very private.

### Transit - Eco Wide

56% GRS certified Recycled Polyester/44% Polyester 306cm

Drapery only
Washable at 60 degrees
Oeko-tex standard 100 certified | ISO14001

FR