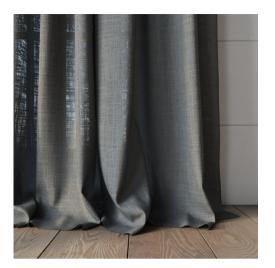

## Wide width soft textured drapery, semi-sheer

They say beauty is in the eye of the beholder, and this exquisite drapery will beguile your clients and in turn their clients once they are drawn in to its undeniable charm. Available in 21 colours, Transit is at the fabulous width of 306cm and can be washed at 60 degrees. When you hold this up to the light the woven texture comes alive and creates wonderful patterns that let enough light in to brighten a room but keep things very private.

### Transit - Eco Wide

56% GRS certified Recycled Polyester/44% Polyester 306cm

Drapery only
Washable at 60 degrees
Oeko-tex standard 100 certified | ISO14001

FR