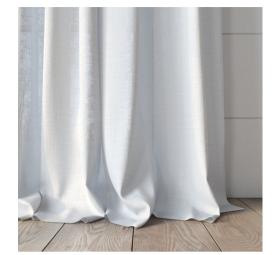

## Wide width sheer with an open textured slub weave

Focus is an uncomplicated open sheer that has a lovely natural texture and handle that celebrates old world textile textures. Its available in 27 colours, 302cm wide and washable at 60 degrees. It certainly ticks a lot of boxes, but yet it has a subtle understated beauty especially in the neutral shades & greys such as Elephant, Pewter and Silver. This sheer truly comes alive in the rich enticing greens and aquas of Forest, Linden, Storm and Surf.

### Focus-Eco Wide

63% GRS certified Recycled Polyester/37% Polyester 302cm

Drapery only
Washable at 60 degrees
Oeko-tex standard 100 certified | ISO14001
FR