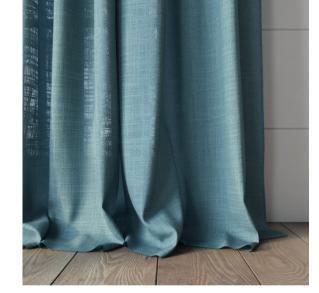

## Wide width soft textured drapery, semi-sheer

They say beauty is in the eye of the beholder, and this exquisite drapery will beguile your clients and in turn their clients once they are drawn in to its undeniable charm. Available in 21 colours, Transit is at the fabulous width of 306cm and can be washed at 60 degrees. When you hold this up to the light the woven texture comes alive and creates wonderful patterns that let enough light in to brighten a room but keep things very private.

### Transit - Eco Wide

56% GRS certified Recycled Polyester/44% Polyester 306cm

Drapery only
Washable at 60 degrees
Oeko-tex standard 100 certified | ISO14001

FR