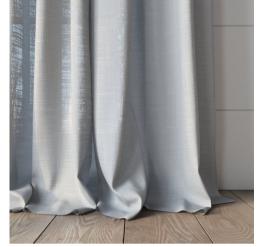

## Wide width soft textured drapery, semi-sheer

They say beauty is in the eye of the beholder, and this exquisite drapery will beguile your clients and in turn their clients once they are drawn in to its undeniable charm. Available in 21 colours, Transit is at the fabulous width of 306cm and can be washed at 60 degrees. When you hold this up to the light the woven texture comes alive and creates wonderful patterns that let enough light in to brighten a room but keep things very private.

### Transit - Eco Wide

56% GRS certified Recycled Polyester/44% Polyester 306cm

Drapery only
Washable at 60 degrees
Oeko-tex standard 100 certified | ISO14001

FR