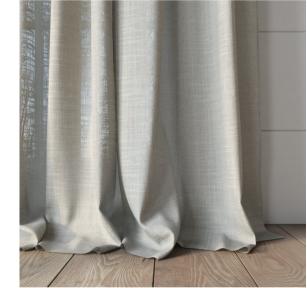

## Wide width sheer with an open textured slub weave

Focus is an uncomplicated open sheer that has a lovely natural texture and handle that celebrates old world textile textures. Its available in 27 colours, 302cm wide and washable at 60 degrees. It certainly ticks a lot of boxes, but yet it has a subtle understated beauty especially in the neutral shades & greys such as Elephant, Pewter and Silver. This sheer truly comes alive in the rich enticing greens and aquas of Forest, Linden, Storm and Surf.

### Focus-Eco Wide

63% GRS certified Recycled Polyester/37% Polyester 302cm

Drapery only
Washable at 60 degrees
Oeko-tex standard 100 certified | ISO14001
FR