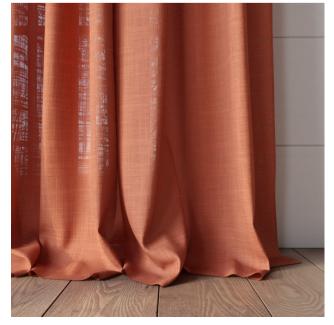

## Wide width soft textured drapery, semi-sheer

They say beauty is in the eye of the beholder, and this exquisite drapery will beguile your clients and in turn their clients once they are drawn in to its undeniable charm. Available in 21 colours, Transit is at the fabulous width of 306cm and can be washed at 60 degrees. When you hold this up to the light the woven texture comes alive and creates wonderful patterns that let enough light in to brighten a room but keep things very private.

### Transit - Eco Wide

56% GRS certified Recycled Polyester/44% Polyester 306cm

Drapery only
Washable at 60 degrees
Oeko-tex standard 100 certified | ISO14001

FR