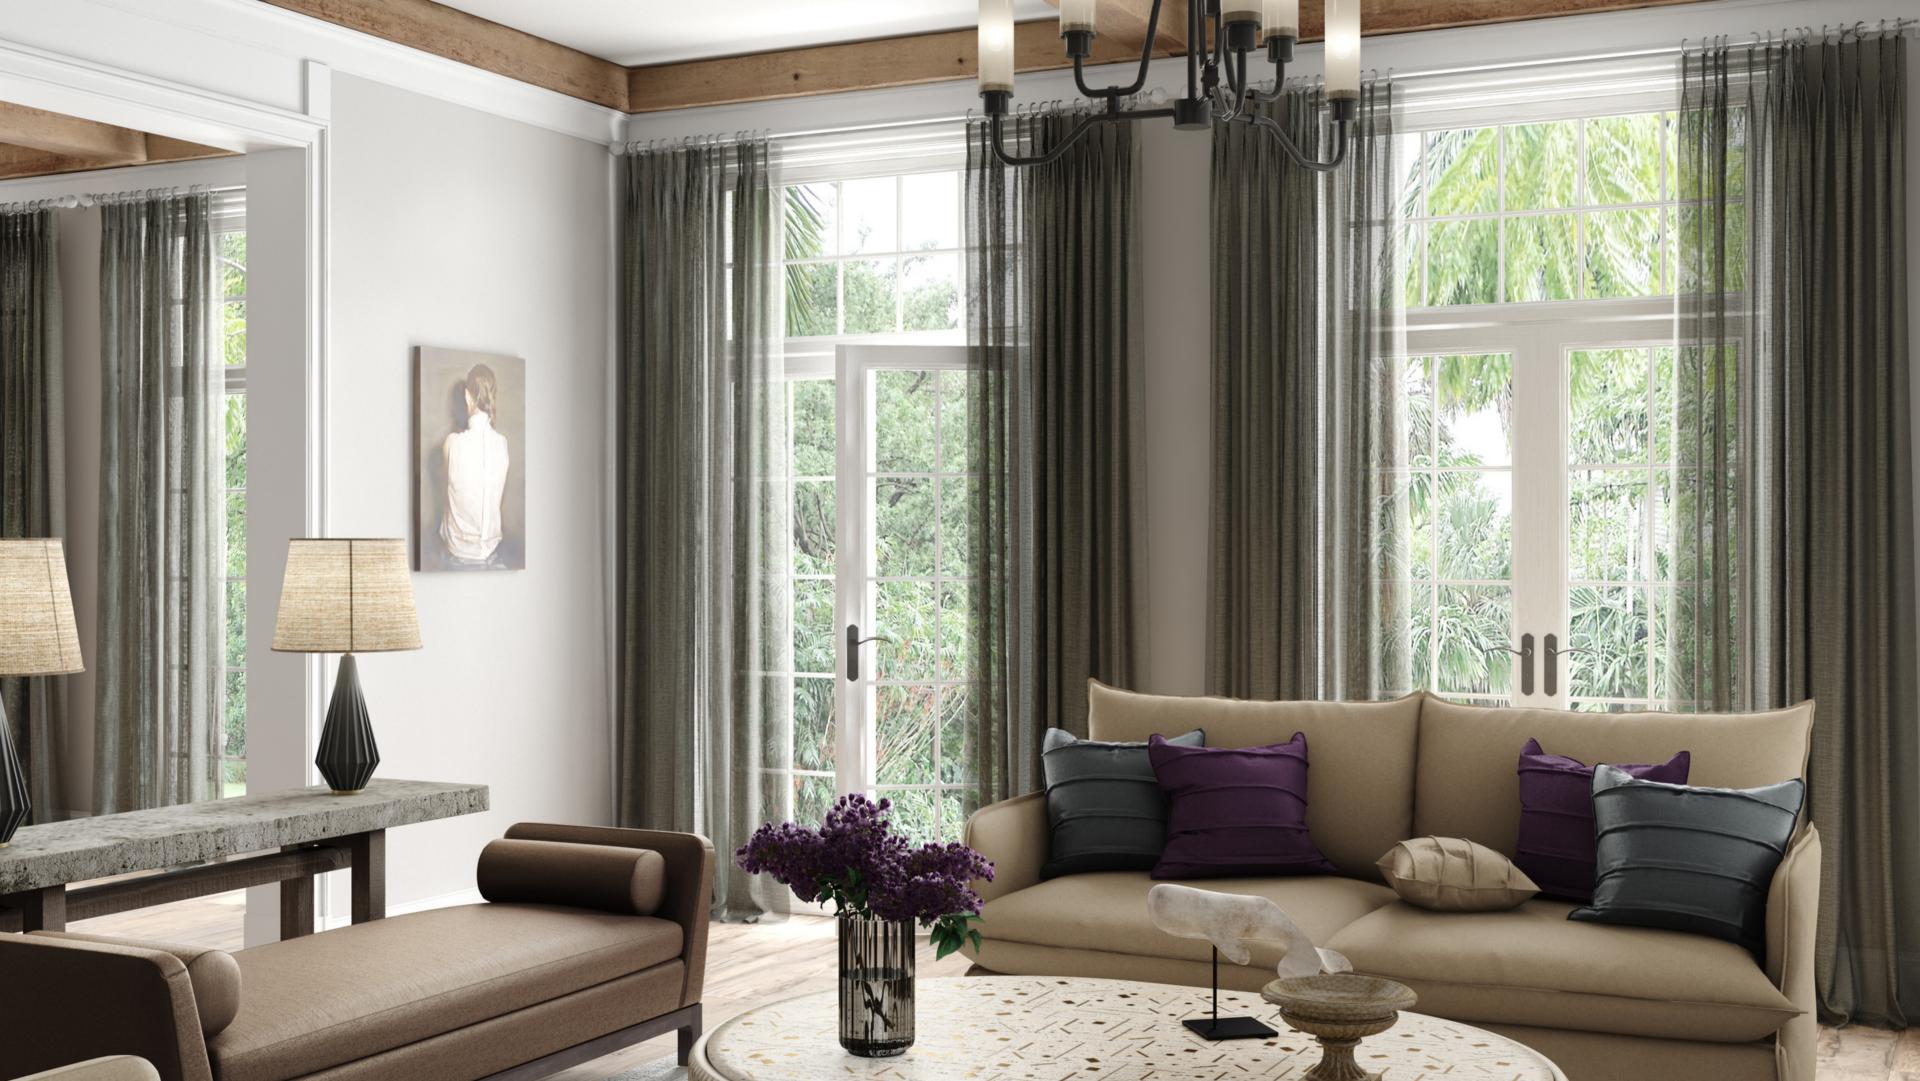

## Wide width sheer with an open textured slub weave

Focus is an uncomplicated open sheer that has a lovely natural texture and handle that celebrates old world textile textures. Its available in 27 colours, 302cm wide and washable at 60 degrees. It certainly ticks a lot of boxes, but yet it has a subtle understated beauty especially in the neutral shades & greys such as Elephant, Pewter and Silver. This sheer truly comes alive in the rich enticing greens and aquas of Forest, Linden, Storm and Surf.

### Focus-Eco Wide

63% GRS certified Recycled Polyester/37% Polyester 302cm

Drapery only
Washable at 60 degrees
Oeko-tex standard 100 certified | ISO14001
FR