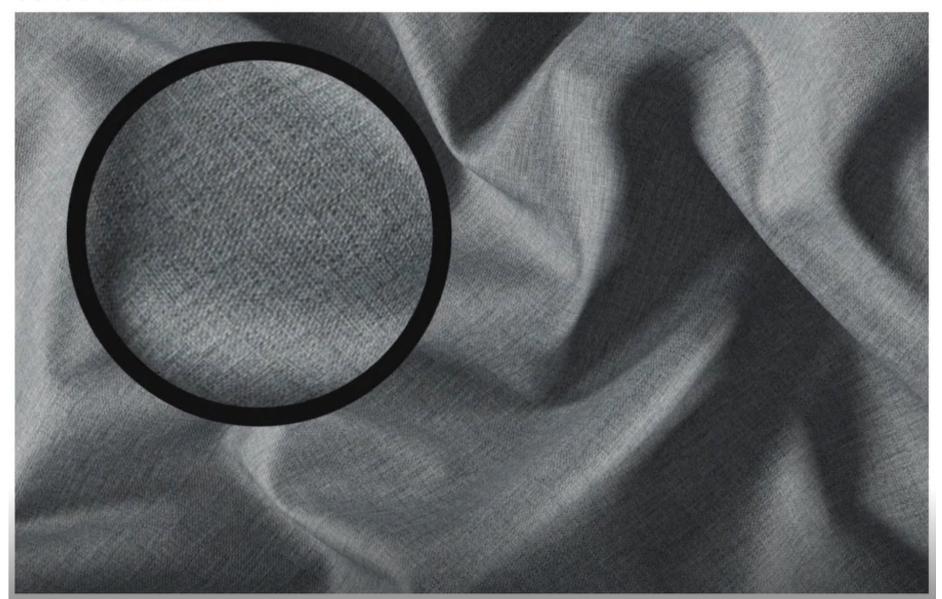

## Wide width soft textured drapery, semi-sheer

They say beauty is in the eye of the beholder, and this exquisite drapery will beguile your clients and in turn their clients once they are drawn in to its undeniable charm. Available in 21 colours, Transit is at the fabulous width of 306cm and can be washed at 60 degrees. When you hold this up to the light the woven texture comes alive and creates wonderful patterns that let enough light in to brighten a room but keep things very private.

### Transit - Eco Wide

56% GRS certified Recycled Polyester/44% Polyester 306cm

Drapery only
Washable at 60 degrees
Oeko-tex standard 100 certified | ISO14001

FR