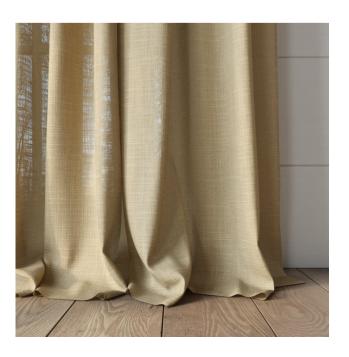

## Wide width soft textured drapery, semi-sheer

They say beauty is in the eye of the beholder, and this exquisite drapery will beguile your clients and in turn their clients once they are drawn in to its undeniable charm. Available in 21 colours, Transit is at the fabulous width of 306cm and can be washed at 60 degrees. When you hold this up to the light the woven texture comes alive and creates wonderful patterns that let enough light in to brighten a room but keep things very private.

### Transit - Eco Wide

56% GRS certified Recycled Polyester/44% Polyester 306cm

Drapery only
Washable at 60 degrees
Oeko-tex standard 100 certified | ISO14001

FR