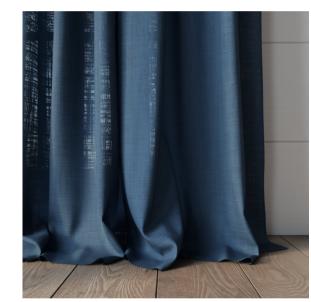

## Wide width soft textured drapery, semi-sheer

They say beauty is in the eye of the beholder, and this exquisite drapery will beguile your clients and in turn their clients once they are drawn in to its undeniable charm. Available in 21 colours, Transit is at the fabulous width of 306cm and can be washed at 60 degrees. When you hold this up to the light the woven texture comes alive and creates wonderful patterns that let enough light in to brighten a room but keep things very private.

### Transit - Eco Wide

56% GRS certified Recycled Polyester/44% Polyester 306cm

Drapery only
Washable at 60 degrees
Oeko-tex standard 100 certified | ISO14001

FR