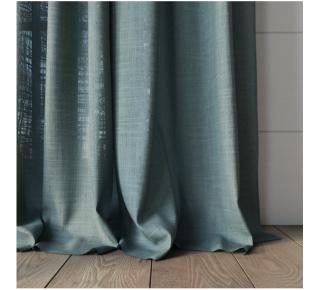

## Wide width soft textured drapery, semi-sheer

They say beauty is in the eye of the beholder, and this exquisite drapery will beguile your clients and in turn their clients once they are drawn in to its undeniable charm. Available in 21 colours, Transit is at the fabulous width of 306cm and can be washed at 60 degrees. When you hold this up to the light the woven texture comes alive and creates wonderful patterns that let enough light in to brighten a room but keep things very private.

### Transit - Eco Wide

56% GRS certified Recycled Polyester/44% Polyester 306cm

Drapery only
Washable at 60 degrees
Oeko-tex standard 100 certified | ISO14001

FR