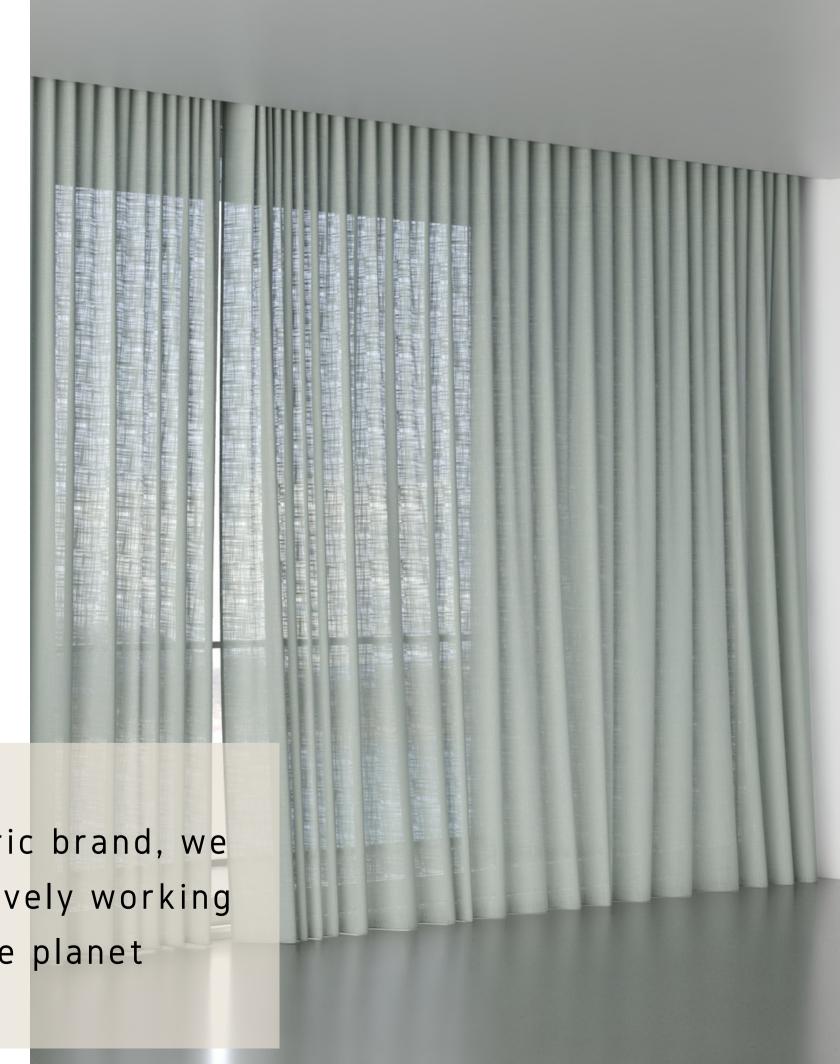

## Wide width soft textured drapery, semi-sheer

They say beauty is in the eye of the beholder, and this exquisite drapery will beguile your clients and in turn their clients once they are drawn in to its undeniable charm. Available in 21 colours, Transit is at the fabulous width of 306cm and can be washed at 60 degrees. When you hold this up to the light the woven texture comes alive and creates wonderful patterns that let enough light in to brighten a room but keep things very private.

### Transit - Eco Wide

56% GRS certified Recycled Polyester/44% Polyester 306cm

Drapery only
Washable at 60 degrees
Oeko-tex standard 100 certified | ISO14001

FR