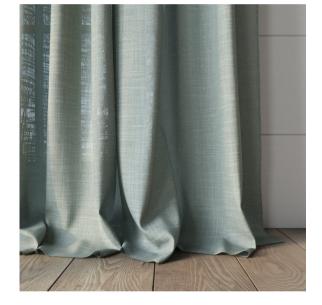

## Wide width sheer with an open textured slub weave

Focus is an uncomplicated open sheer that has a lovely natural texture and handle that celebrates old world textile textures. Its available in 27 colours, 302cm wide and washable at 60 degrees. It certainly ticks a lot of boxes, but yet it has a subtle understated beauty especially in the neutral shades & greys such as Elephant, Pewter and Silver. This sheer truly comes alive in the rich enticing greens and aquas of Forest, Linden, Storm and Surf.

### Focus-Eco Wide

63% GRS certified Recycled Polyester/37% Polyester 302cm

Drapery only
Washable at 60 degrees
Oeko-tex standard 100 certified | ISO14001
FR