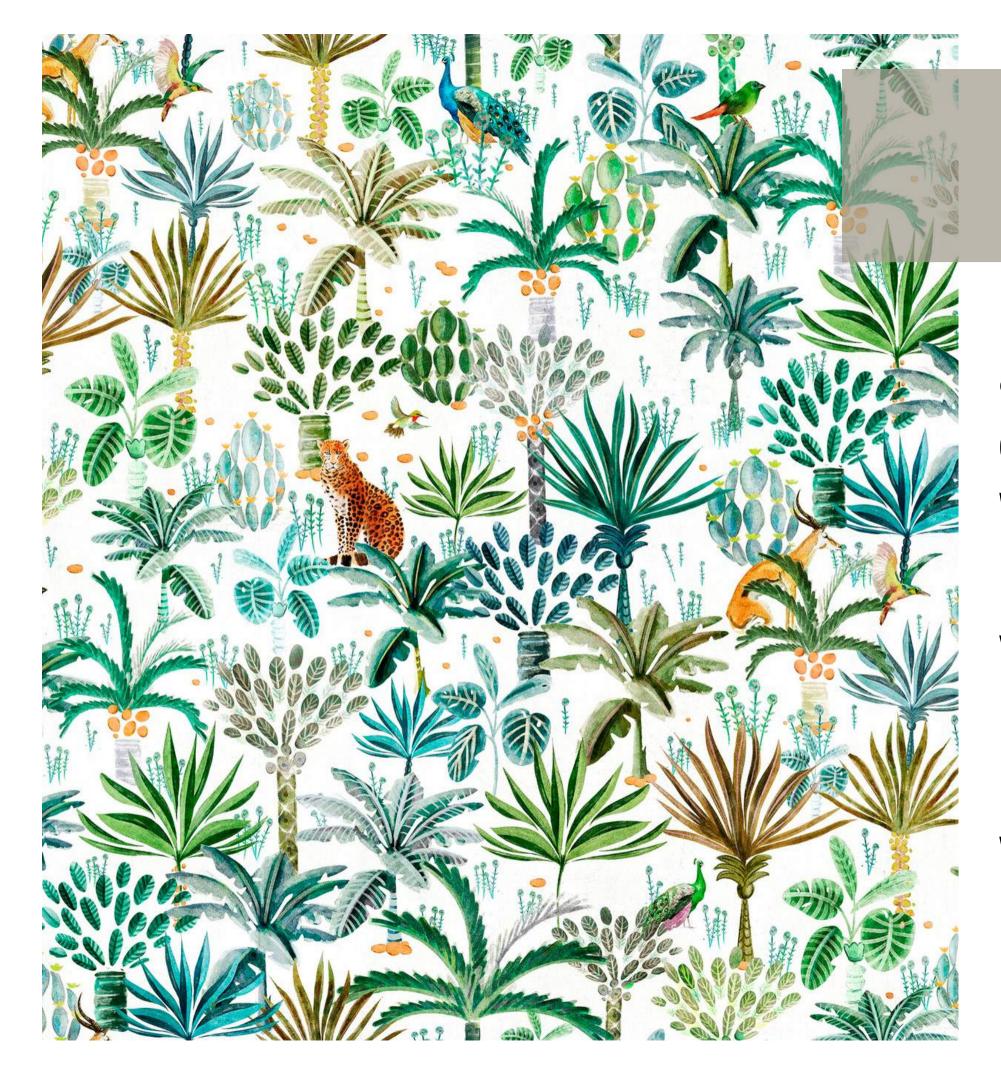

arzan

This design showcases beautiful creatures playing peek-a-boo in a forest of stylized trees.

100% COTTON

APPROX. 140CM | 64 drop 32CM

DUAL PURPOSE 30,000 RUBS

Is a detailed, jungle-inspired toile featuring wild creatures in a lush

habitat.

100% COTTON
APPROX. 140CM | 43CM
DUAL PURPOSE 30,000 RUBS

ebu

This design gives classic bold zebra stripes a softened twist with textured shadows and hair-like brushstrokes.

100% COTTON

APPROX. 140CM | 32 drop 16CM