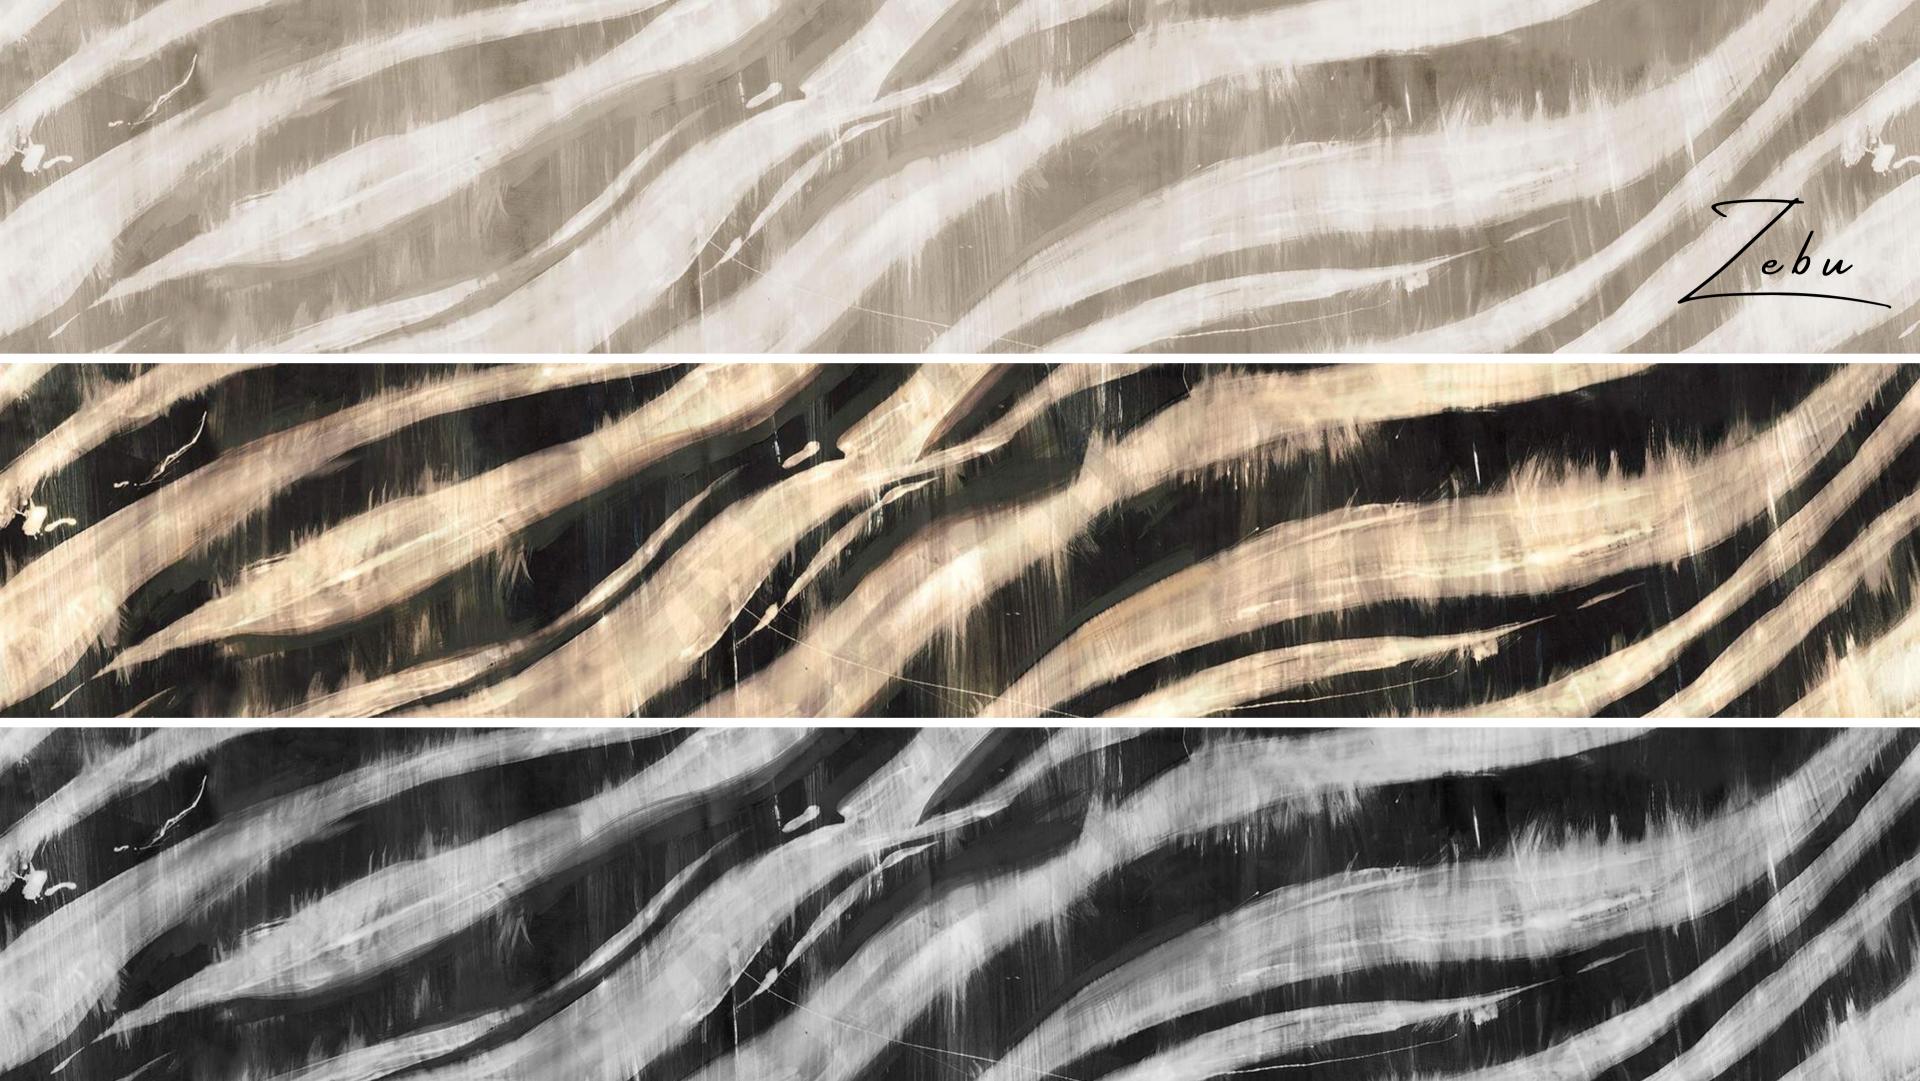

habitat.

100% COTTON
APPROX. 140CM | 43CM
DUAL PURPOSE 30,000 RUBS

ebu

This design gives classic bold zebra stripes a softened twist with textured shadows and hair-like brushstrokes.

100% COTTON

APPROX. 140CM | 32 drop 16CM