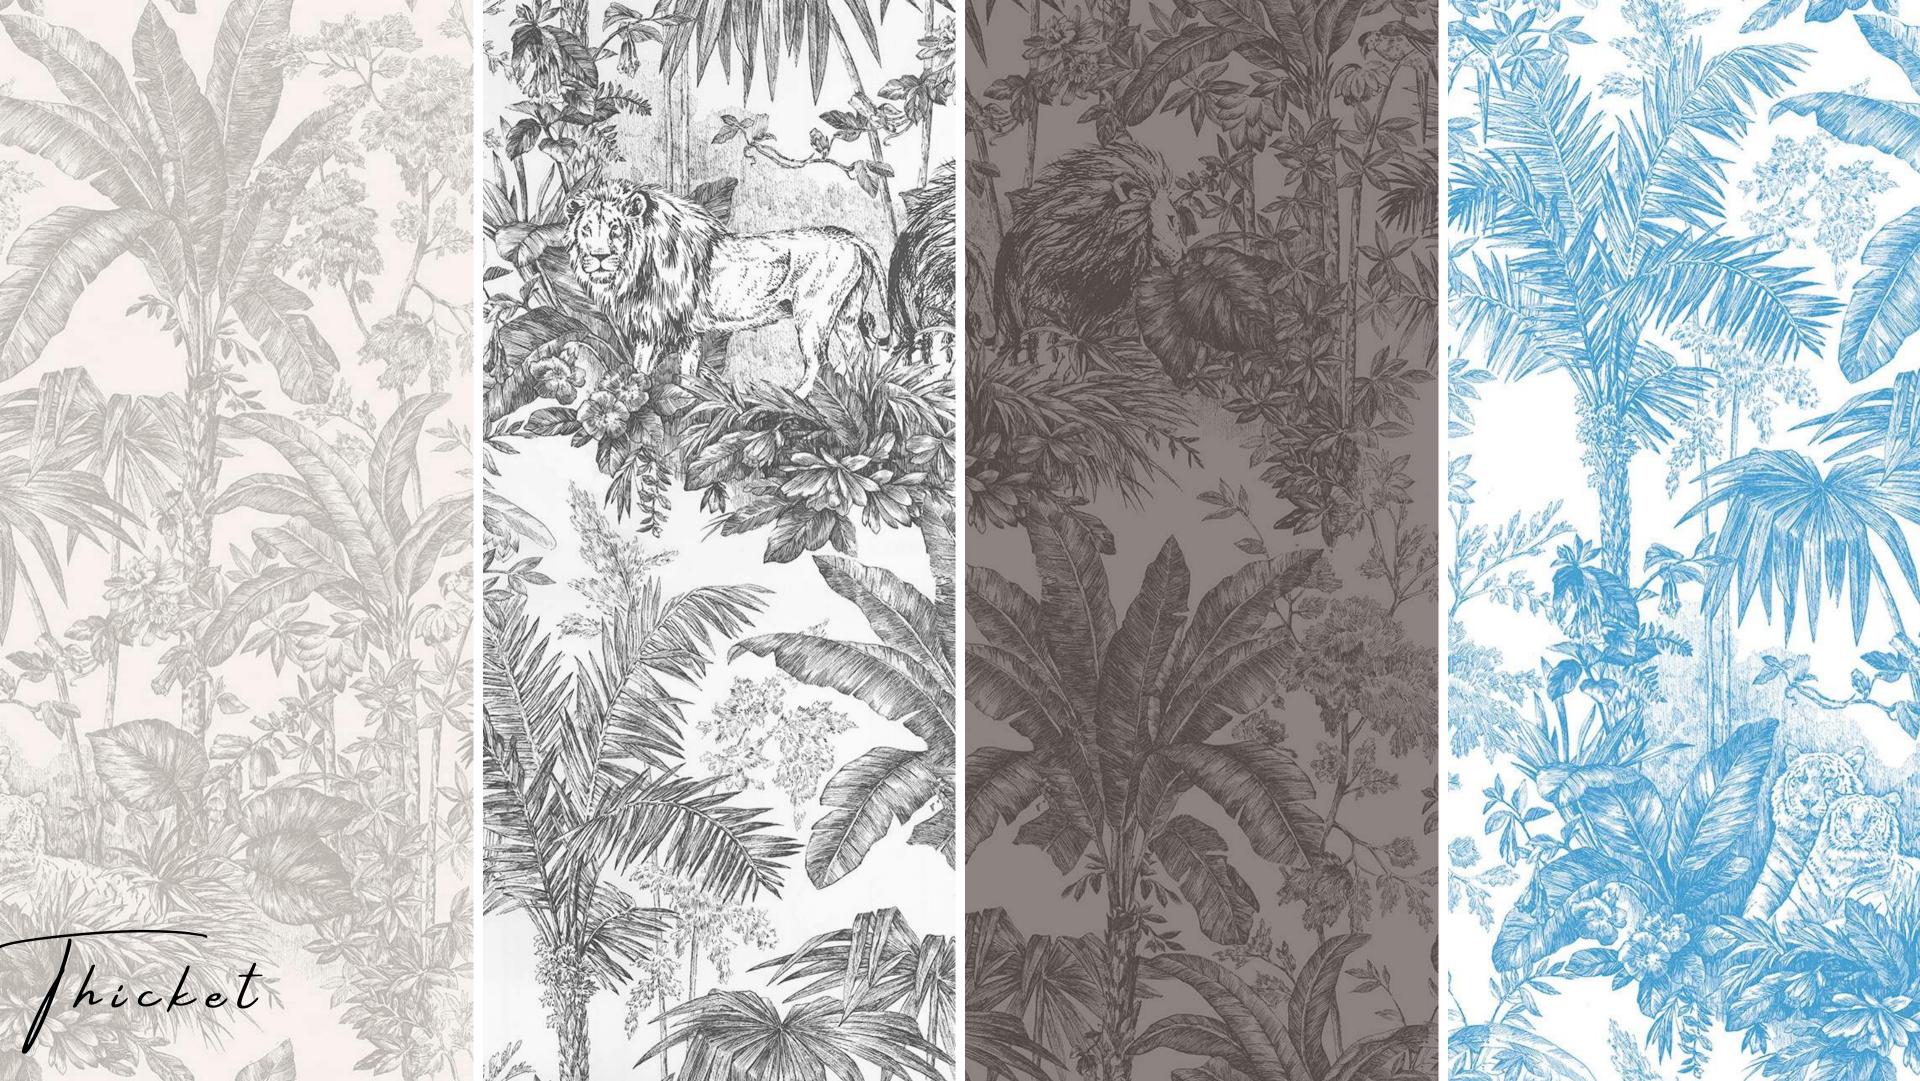

arzan

This design showcases beautiful creatures playing peek-a-boo in a forest of stylized trees.

100% COTTON

APPROX. 140CM | 64 drop 32CM

DUAL PURPOSE 30,000 RUBS

Is a detailed, jungle-inspired toile featuring wild creatures in a lush

habitat.

100% COTTON
APPROX. 140CM | 43CM
DUAL PURPOSE 30,000 RUBS

ebu

This design gives classic bold zebra stripes a softened twist with textured shadows and hair-like brushstrokes.

100% COTTON

APPROX. 140CM | 32 drop 16CM