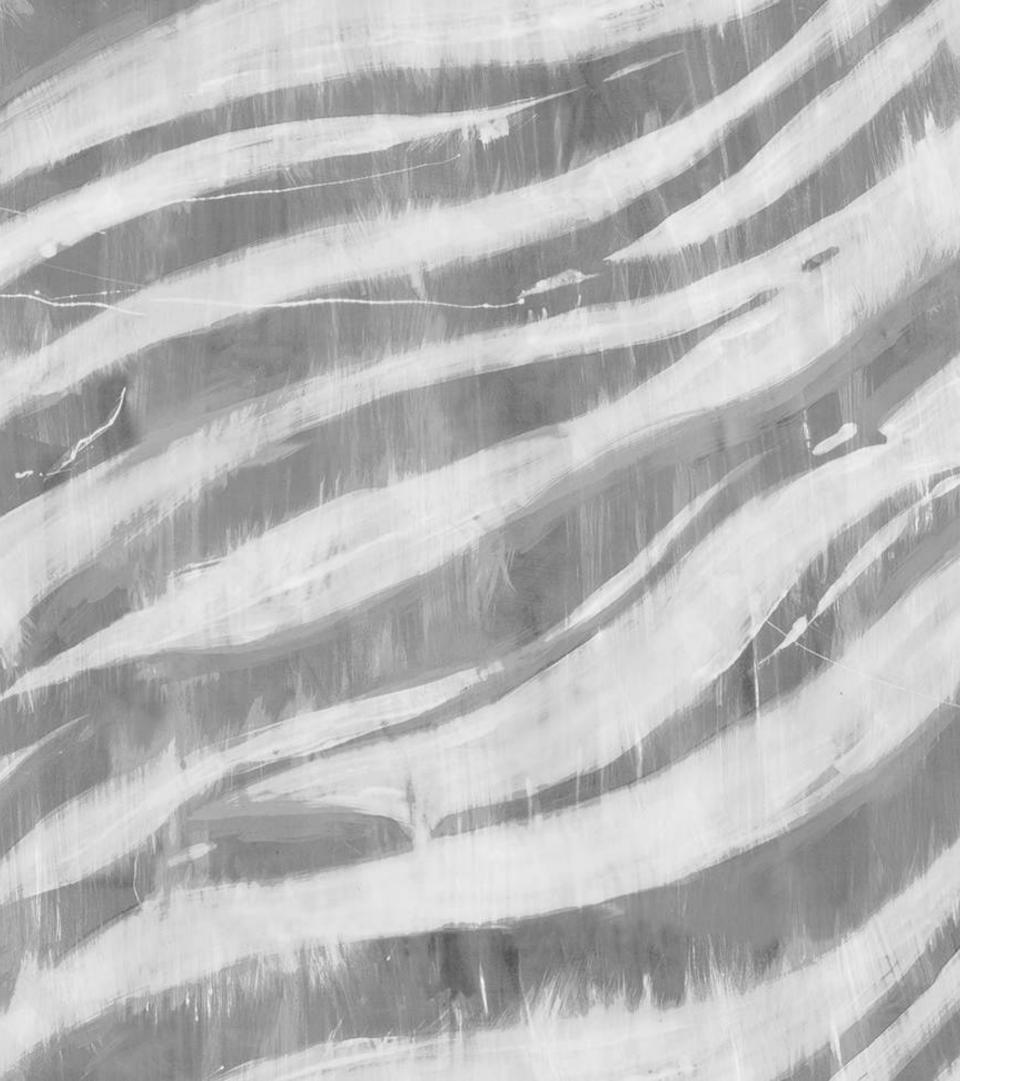

habitat.

100% COTTON
APPROX. 140CM | 43CM
DUAL PURPOSE 30,000 RUBS

ebu

This design gives classic bold zebra stripes a softened twist with textured shadows and hair-like brushstrokes.

100% COTTON

APPROX. 140CM | 32 drop 16CM