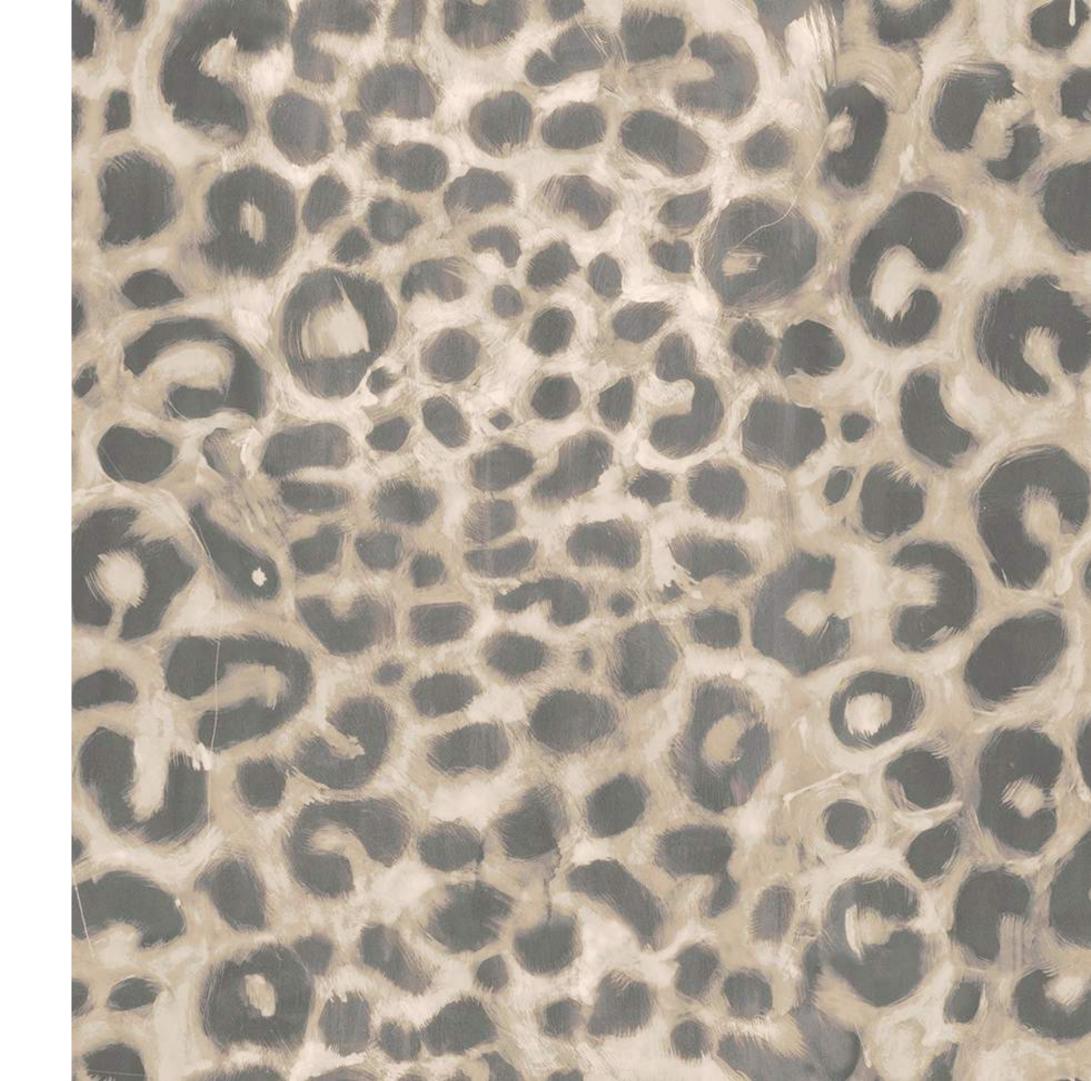

100% COTTON

APPROX. 140CM | 54CM

DUAL PURPOSE 30,000 RUBS

Jeopard

The epitome of masterful camouflage, Leopard represents stealth and strength with its stylish and softly textured rosettes.

100% COTTON
APPROX. 140CM | 32CM
DUAL PURPOSE 30,000 RUBS