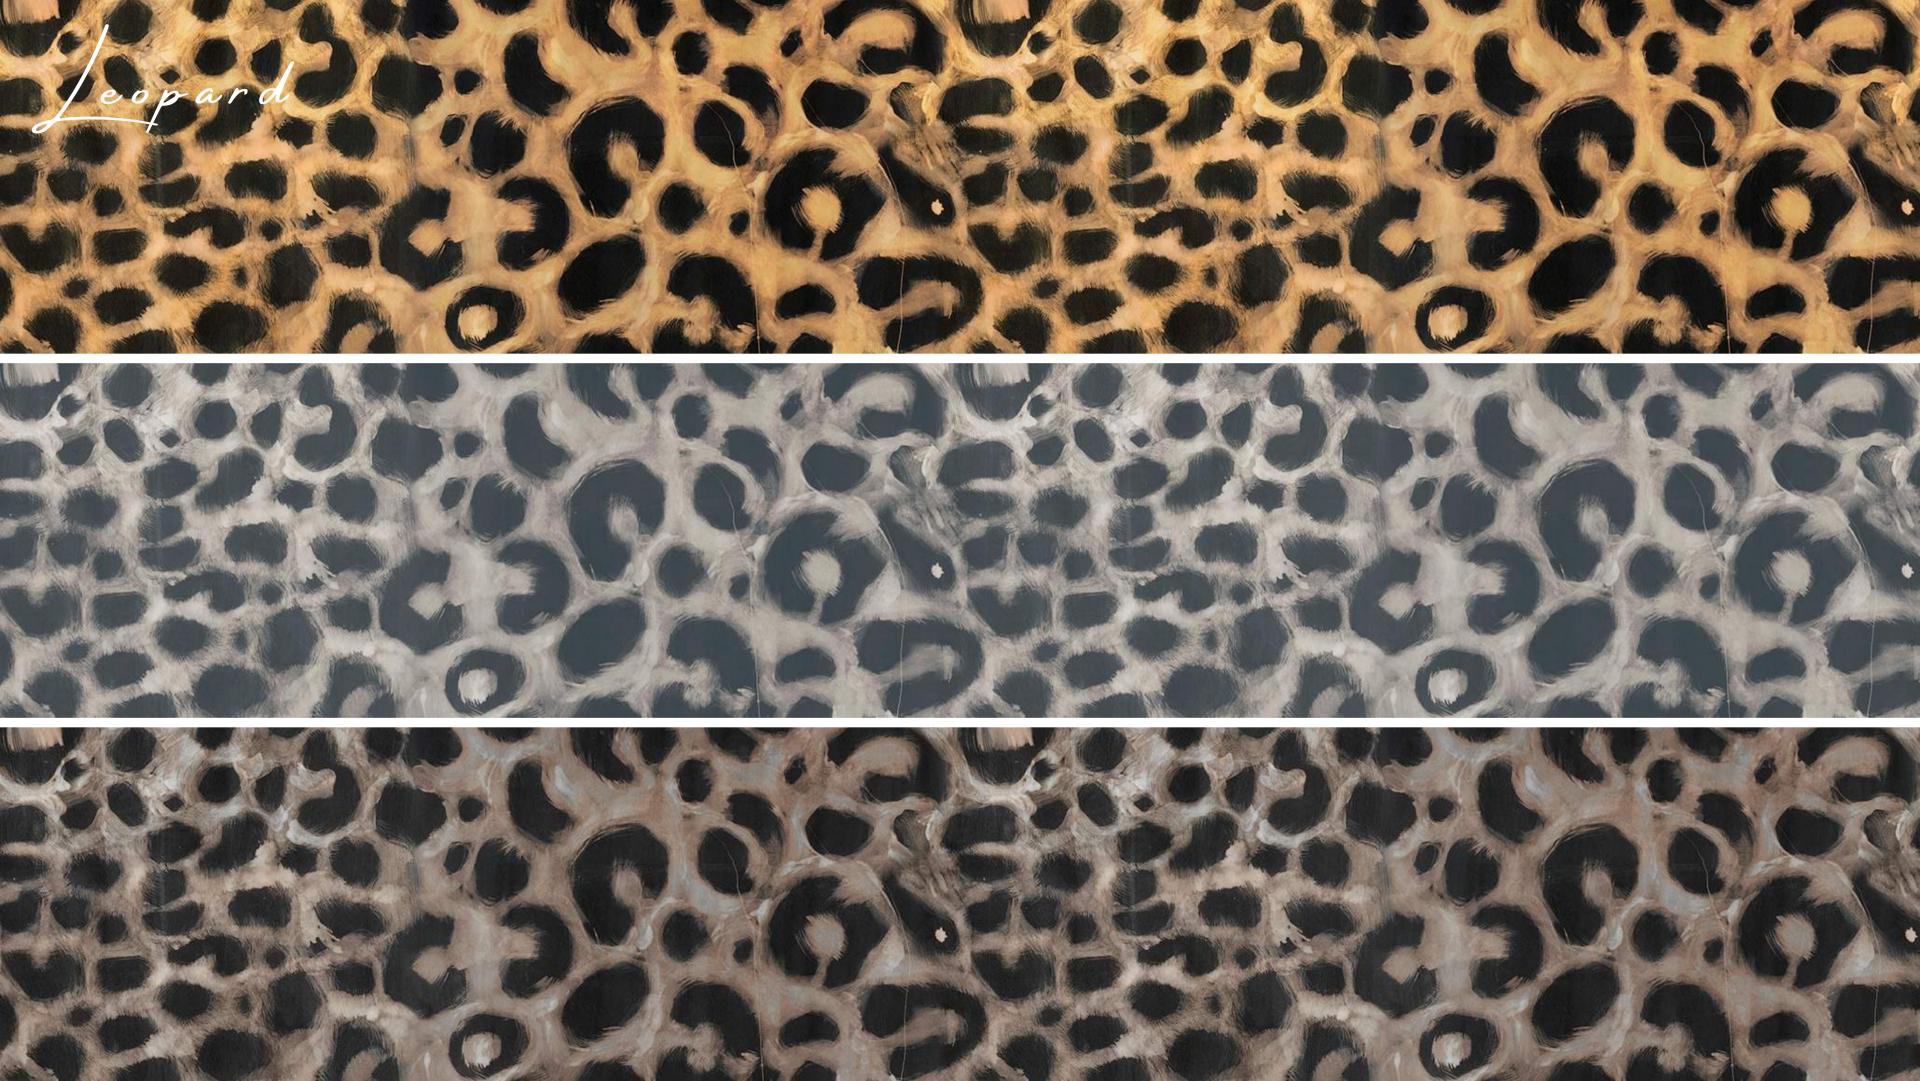

100% COTTON

APPROX. 140CM | 54CM

DUAL PURPOSE 30,000 RUBS

Jeopard

The epitome of masterful camouflage, Leopard represents stealth and strength with its stylish and softly textured rosettes.

100% COTTON
APPROX. 140CM | 32CM
DUAL PURPOSE 30,000 RUBS