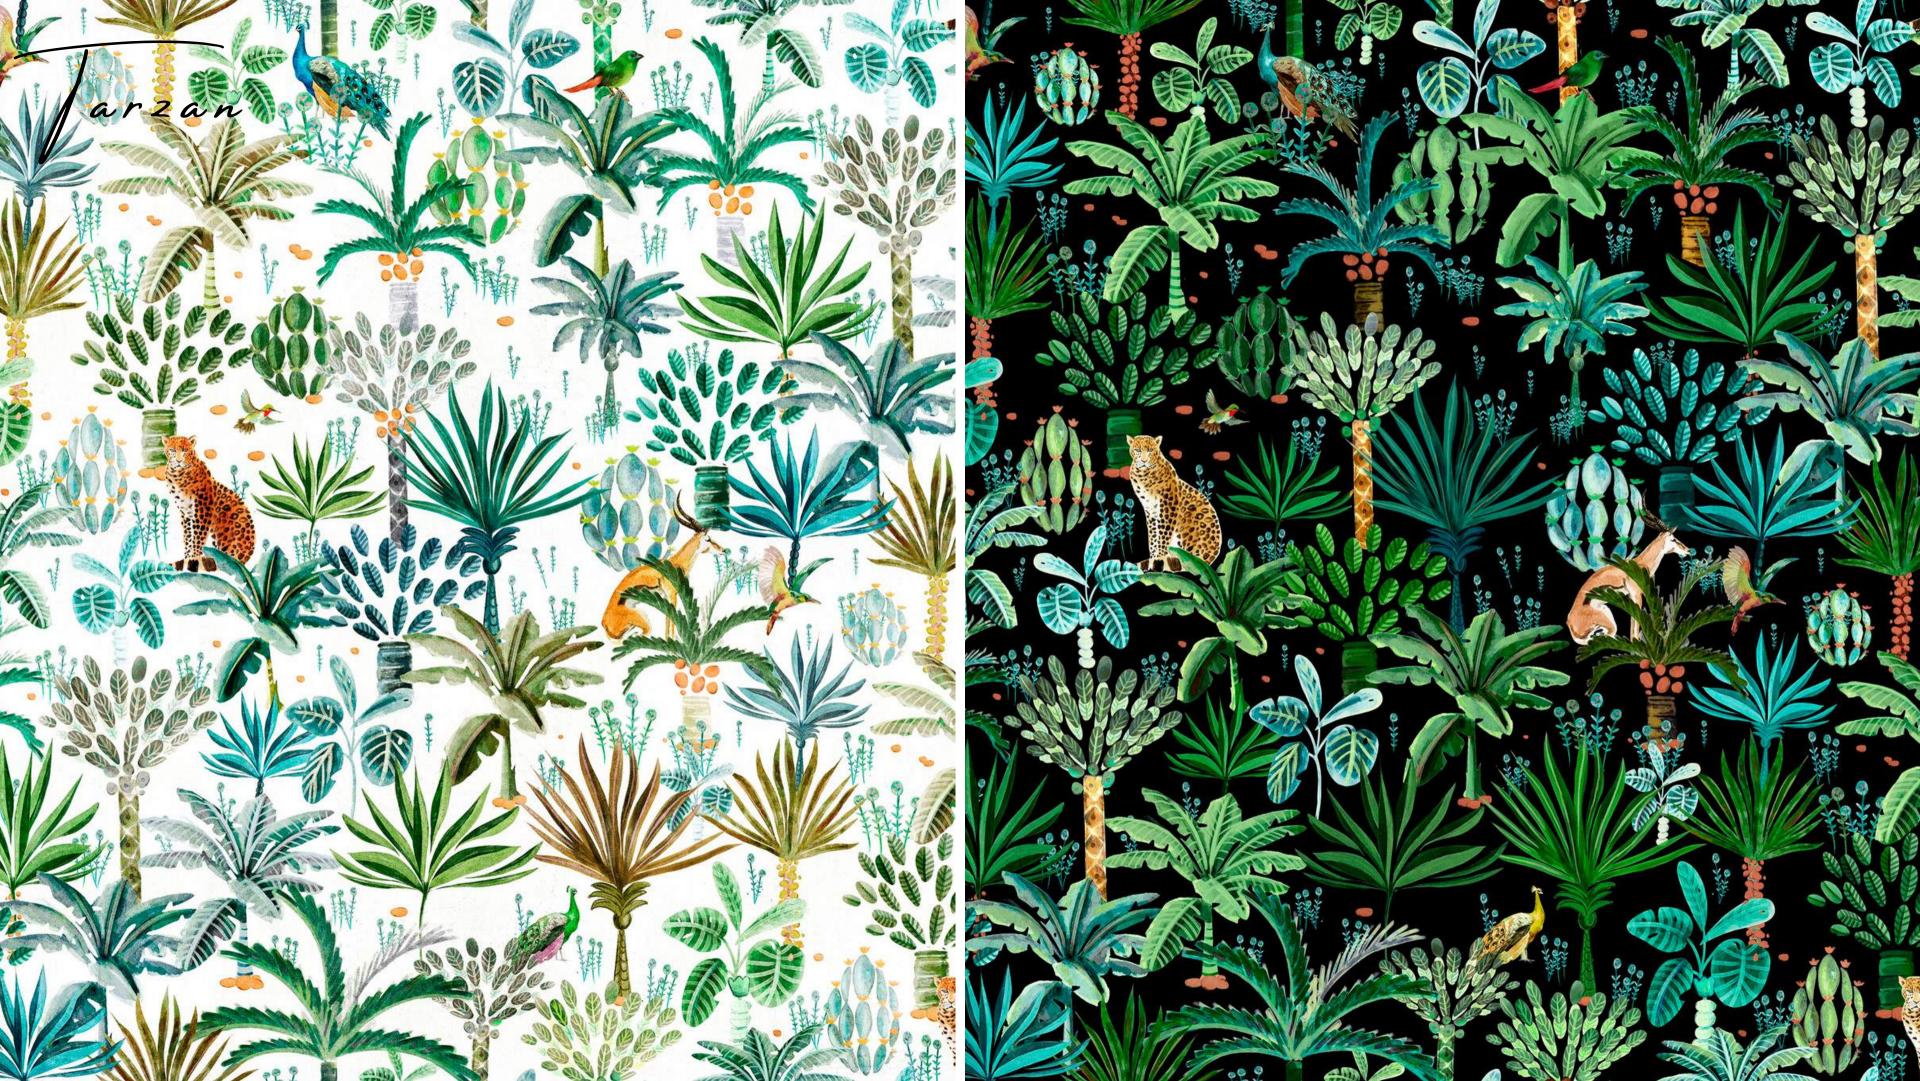

arzan

This design showcases beautiful creatures playing peek-a-boo in a forest of stylized trees.

100% COTTON

APPROX. 140CM | 64 drop 32CM

DUAL PURPOSE 30,000 RUBS

Is a detailed, jungle-inspired toile featuring wild creatures in a lush