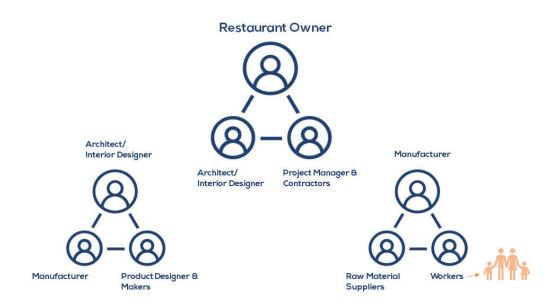

#### How does your purchase help the restaurant industry?

In order to understand this, it is important to know what goes on behind the scenes in the restaurant industry. For this, we have done our research and put together a few statistics to broadly highlight the ripple effect caused by the lock down.

#### Diffusion of Income:

It *starts with the entrepreneur / restaurant owner* and goes all the way down to the employees at factories and contractors. Stats SA shows that on average in SA an income supports a further 3.5 people.

Industries that rely on operational restaurants:

*The affected are farmers* of meat & poultry, dairy, fruit & veg, bakeries, Alcohol and beverage companies (some small scale artisanal), nonalcoholic beverages, gas, and other.

Operating restaurant income:

The majority of restaurant income is through *individuals and households*.

Many of us hold dear memories from a shared meal with family, a date with a new partner, a night out with your girlfriends, having a beer with a friend you haven't seen in ages, the list is endless.