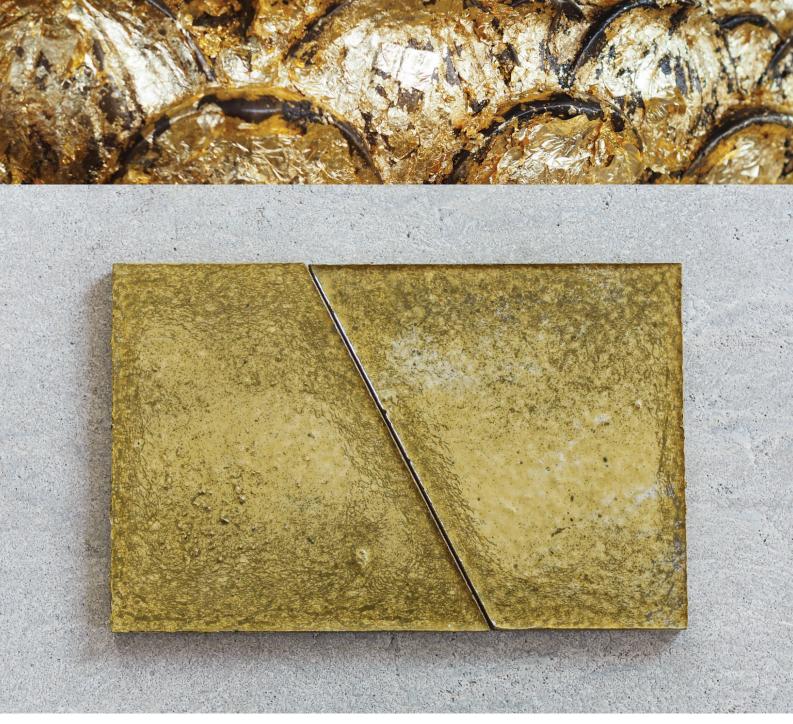

#### GOLD

Available in the following shapes:

OBLIQUE 200mm x 200mm

THIA 140mm x 140mm

#### **RANGE SPECIFIC SHAPES**

Suitability: Indoor, Outdoor, Wall and Floor

For more tiling layout guides please visit our website: www.wolkberg.com

GOLD

PLATINUM

COBALT