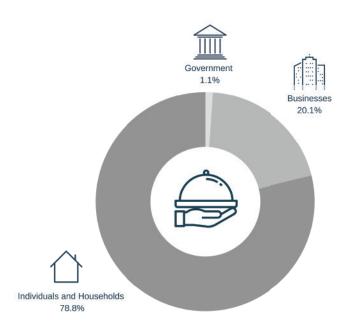

#### How does your purchase help the restaurant industry?

In order to understand this, it is important to know what goes on behind the scenes in the restaurant industry. For this, we have done our research and put together a few statistics to broadly highlight the ripple effect caused by the lock down.

Operating restaurant income:

The majority of restaurant income is through *individuals and households*.

Many of us hold dear memories from a shared meal with family, a date with a new partner, a night out with your girlfriends, having a beer with a friend you haven't seen in ages, the list is endless.