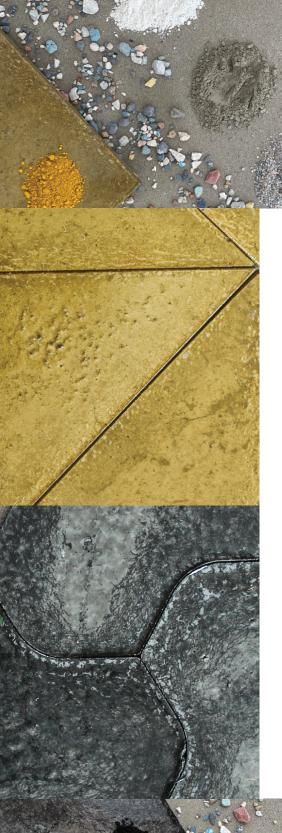

#### GOLD

Available in the following shapes:

OBLIQUE 200mm x 200mm

THIA 140mm x 140mm

#### COPPER

Available in the following shapes:

OBLIQUE 200mm x 200mm

#### PLATINUM

Available in the following shapes:

OBLIQUE 200mm x 200mm

#### COBALT

Available in the following shapes:

OBLIQUE 200mm x 200mm

LIM

OBLIQUE

THIA

#### **RANGE SPECIFIC SHAPES**

Suitability: Indoor, Outdoor, Wall and Floor

For more tiling layout guides please visit our website: www.wolkberg.com

GOLD

PLATINUM

COBALT