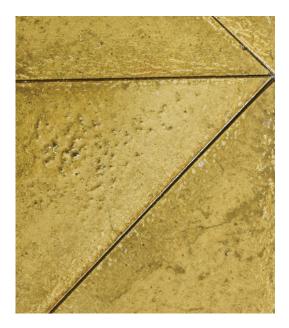

#### GOLD

Available in the following shapes:

OBLIQUE 200mm x 200mm

THIA 140mm x 140mm