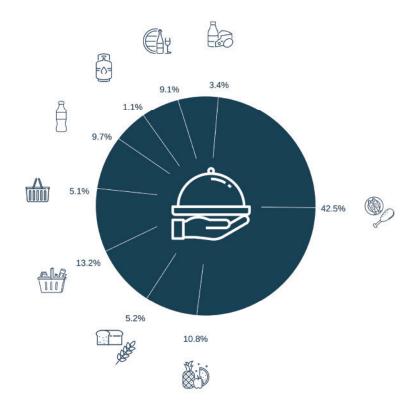

#### How does your purchase help the restaurant industry?

In order to understand this, it is important to know what goes on behind the scenes in the restaurant industry. For this, we have done our research and put together a few statistics to broadly highlight the ripple effect caused by the lock down.

Industries that rely on operational restaurants:

*The affected are farmers* of meat & poultry, dairy, fruit & veg, bakeries, Alcohol and beverage companies (some small scale artisanal), nonalcoholic beverages, gas, and other.