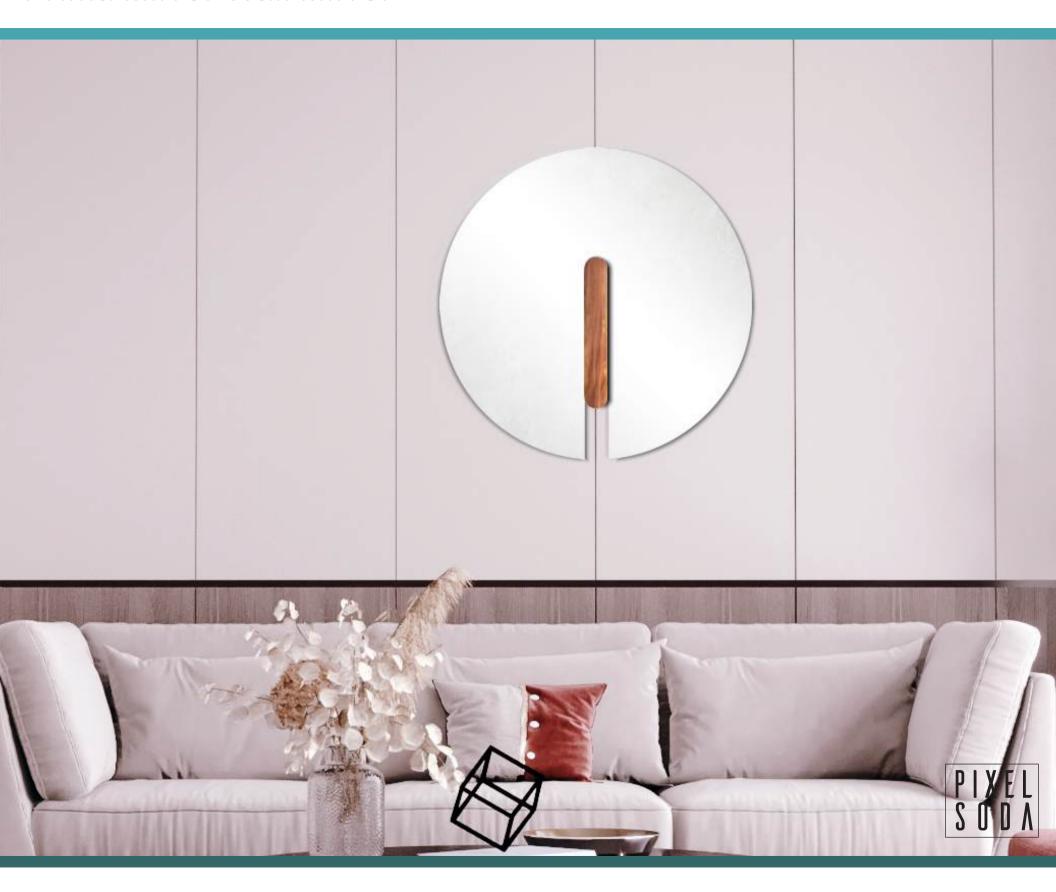

specialises in furniture design. Our designs celebrate the honesty and beauty of natural materials.

Our approach to product design is focused on reimagining and making products that are unique and timeless.

At Pixelsoda, we bring moments of delight into living spaces through our statement-making furniture pieces. Each product we produce is made with care and attention to detail, reflecting our commitment to quality and craftsmanship.



#### **Muse Allure Floor Mirror**



## **Muse Alpha and Muse Fusion Floor Lamps**



Size - 1580mmx470mmx330mm | Frame - Solid Walnut or White Oak |

# **Muse Apex Floor Lamp**



Size - 1580mmx440mmx530mm | Frame - Solid Walnut or White Oak |

# Ngiyakuthanda (I love you) Wall Mirror



## **Boho Mirror Wall Mirror**



## **Prima Mirror Wall Mirror**



## Umuhle (you are beautiful) Wall Mirror