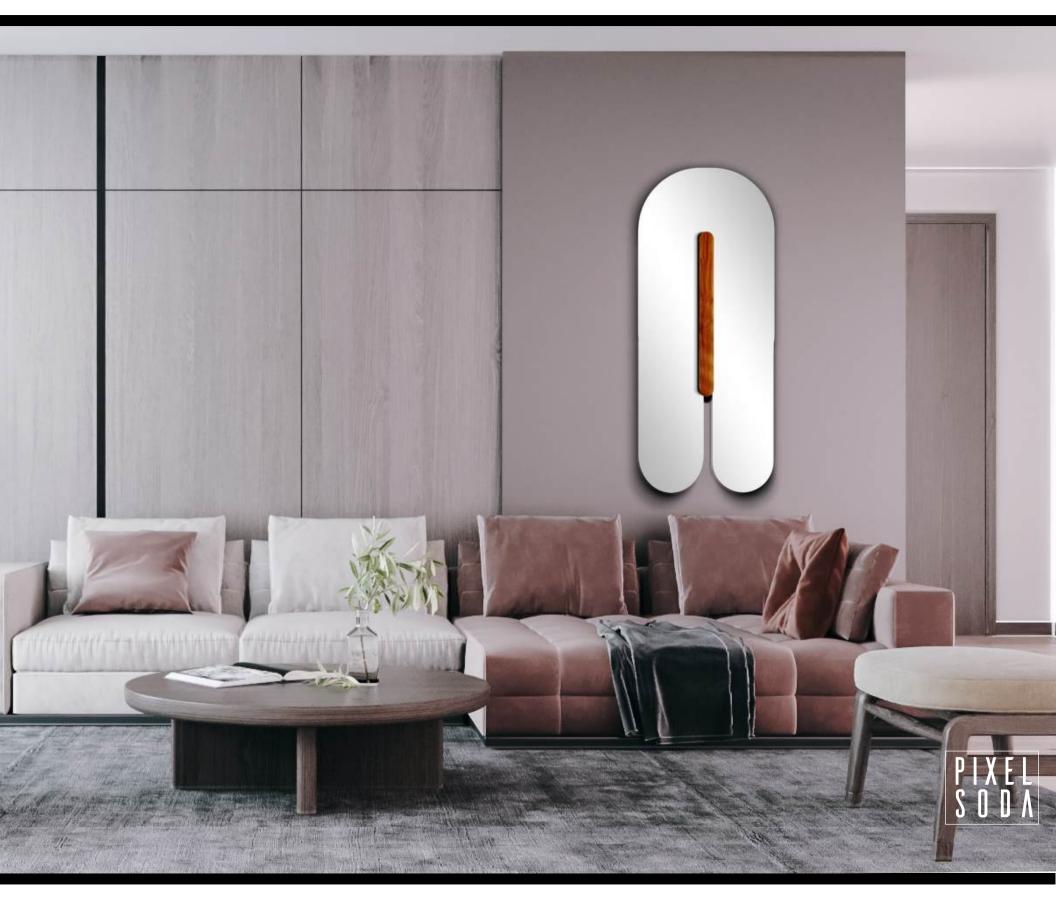

Pixelsoda is a product design studio that specialises in furniture design. Our designs celebrate the honesty and beauty of natural materials.

Our approach to product design is focused on reimagining and making products that are unique and timeless.

At Pixelsoda, we bring moments of delight into living spaces through our statement-making furniture pieces. Each product we produce is made with care and attention to detail, reflecting our commitment to quality and craftsmanship.



#### **Muse Allure Floor Mirror**



## **Muse Alpha and Muse Fusion Floor Lamps**



Size - 1580mmx470mmx330mm | Frame - Solid Walnut or White Oak |

# **Muse Apex Floor Lamp**



Size - 1580mmx440mmx530mm | Frame - Solid Walnut or White Oak |

# Ngiyakuthanda (I love you) Wall Mirror



## **Boho Mirror Wall Mirror**



## **Prima Mirror Wall Mirror**



## Umuhle (you are beautiful) Wall Mirror