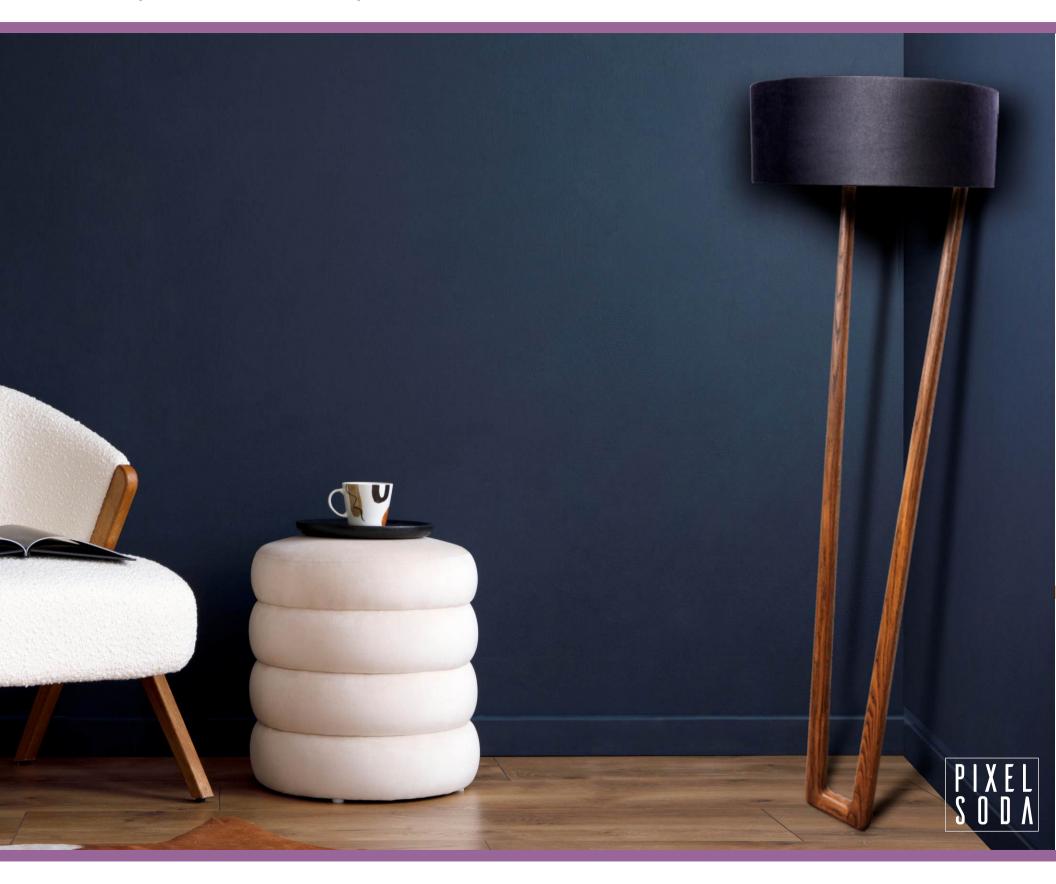

# **Muse Apex Floor Lamp**

Size - 1580mmx440mmx530mm | Frame - Solid Walnut or White Oak |