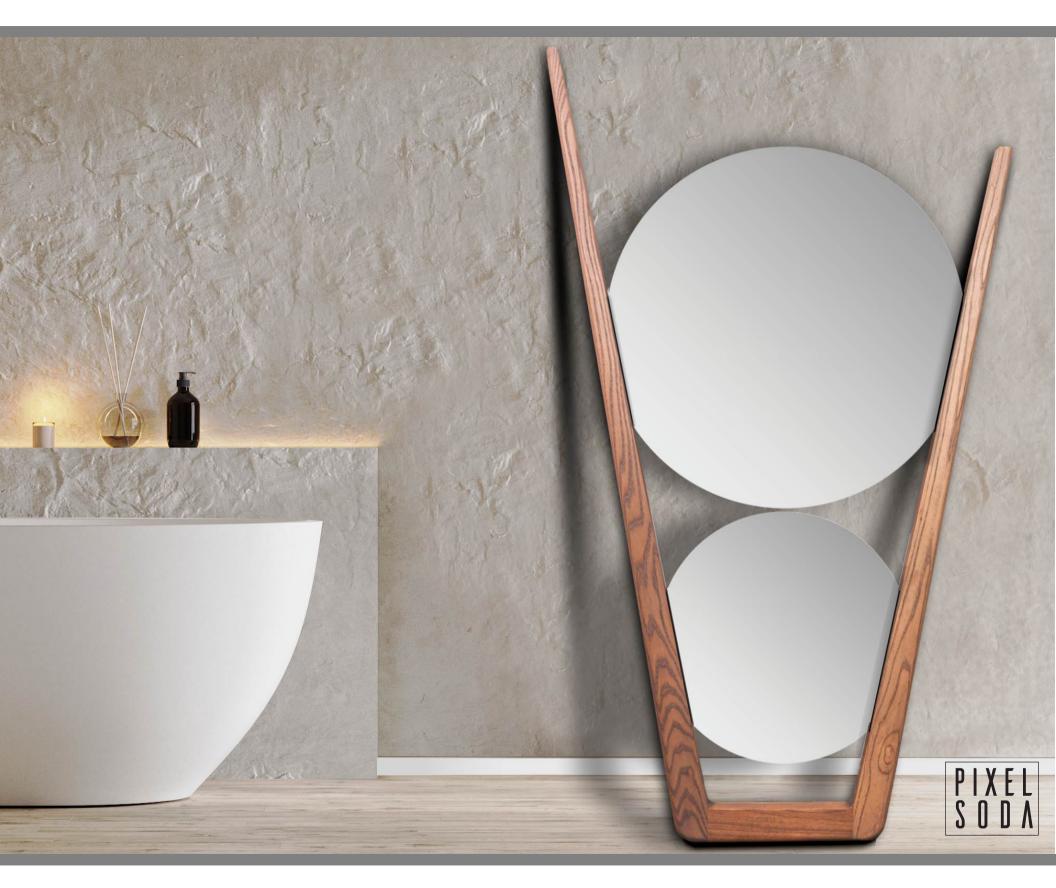

Pixelsoda is a product design studio that specialises in furniture design. Our designs celebrate the honesty and beauty of natural materials.

Our approach to product design is focused on reimagining and making products that are unique and timeless.

At Pixelsoda, we bring moments of delight into living spaces through our statement-making furniture pieces. Each product we produce is made with care and attention to detail, reflecting our commitment to quality and craftsmanship.



#### **Muse Allure Floor Mirror**



## **Muse Alpha and Muse Fusion Floor Lamps**



Size - 1580mmx470mmx330mm | Frame - Solid Walnut or White Oak |

# **Muse Apex Floor Lamp**



Size - 1580mmx440mmx530mm | Frame - Solid Walnut or White Oak |

# Ngiyakuthanda (I love you) Wall Mirror



## **Boho Mirror Wall Mirror**



## **Prima Mirror Wall Mirror**



## Umuhle (you are beautiful) Wall Mirror