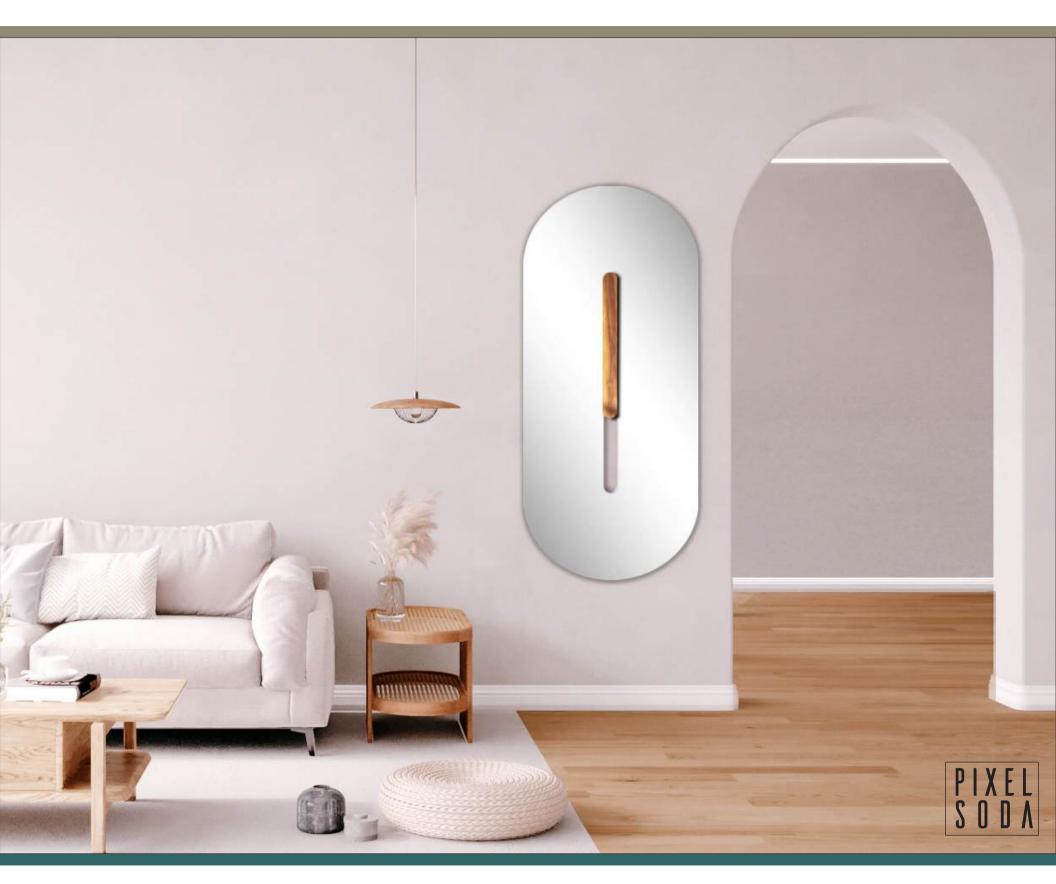

da is a product design studio that specialises in furniture design. Our designs celebrate the honesty and beauty of natural materials.

Our approach to product design is focused on reimagining and making products that are unique and timeless.

At Pixelsoda, we bring moments of delight into living spaces through our statement-making furniture pieces. Each product we produce is made with care and attention to detail, reflecting our commitment to quality and craftsmanship.



#### **Muse Allure Floor Mirror**



## **Muse Alpha and Muse Fusion Floor Lamps**



Size - 1580mmx470mmx330mm | Frame - Solid Walnut or White Oak |

# **Muse Apex Floor Lamp**



Size - 1580mmx440mmx530mm | Frame - Solid Walnut or White Oak |

# Ngiyakuthanda (I love you) Wall Mirror



## **Boho Mirror Wall Mirror**



## **Prima Mirror Wall Mirror**



## Umuhle (you are beautiful) Wall Mirror