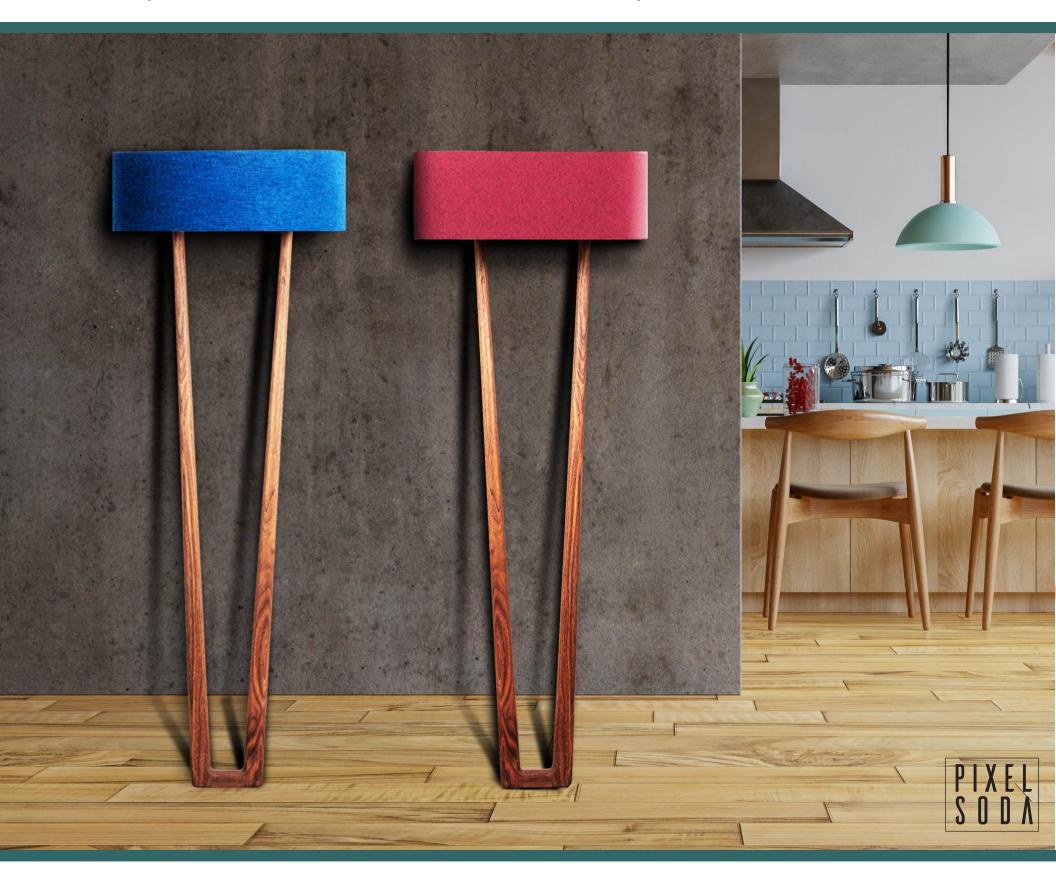

## **Muse Alpha and Muse Fusion Floor Lamps**

Size - 1580mmx470mmx330mm | Frame - Solid Walnut or White Oak |