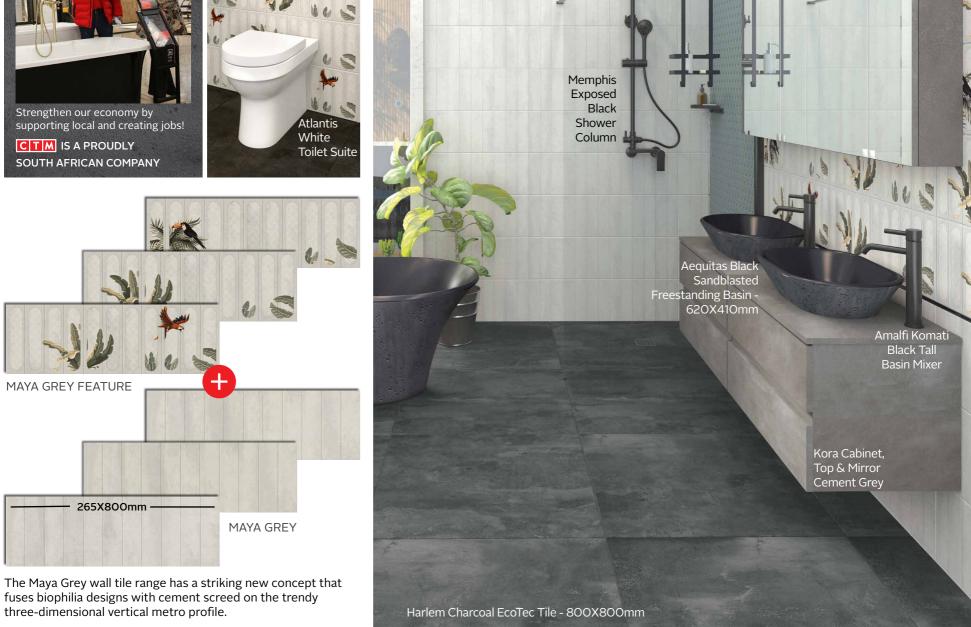

WOOd

SURROUND YOURSELF WITH THE WARM AND NATURAL TONES OF TIMBER.



Scan this QR code for more wood-look products





raw timber.



Designed to look as if it's lived a little, the Moana floor tile range reproduces the wood grain, weathering and scuffs of well-worn floorboards.

#### SAVE THE PLANET ONE TILE AT A TIME



Scan this QR code for more cement-look products

600X1200mm







Mystic Grey Hexagon Polished Mosaic



### SAVE UP TO

LITRES OF WATER PER YEAR THANKS TO THE ADJUSTABLE **DUAL-FLUSH SYSTEM** 









### DA VINCI RANGE

A round modern design that will







Xora Verona Shiny Tile - 500X500mm

## marble



QR code for more marble-look products

MARBLE COMES IN A WIDE RANGE OF UNIQUE PATTERNS. IT IS AVAILABLE IN MATT, GLOSS AND SATIN FINISHES THAT IMITATE THE HONED SEMI-POLISHED LOOK.





# stone



code for more stone-look

DOWN-TO-EARTH OR SLEEK AND FASHIONABLE, NATURAL STONE OFFERS SO MUCH VARIETY, WHETHER YOU CHOOSE CLASSIC SLATE, QUARTZITE, LAID-BACK SANDSTONE OR A BRAND-NEW FUSION.

MICRO PEBBLE MOSAICS



CHARCOAL

**EMERALD GREEN** 

WARM **BLEND** 





The Kilimanjaro Maxeke Rust EcoTec floor tile has an organic charm that is enhanced