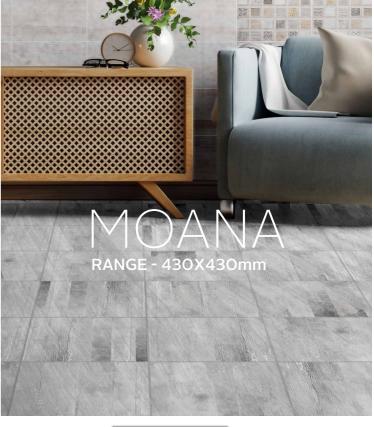

WOOd

SURROUND YOURSELF WITH THE WARM AND NATURAL TONES OF TIMBER.

Scan this QR code for more wood-look products

raw timber.

Designed to look as if it's lived a little, the Moana floor tile range reproduces the wood grain, weathering and scuffs of well-worn floorboards.