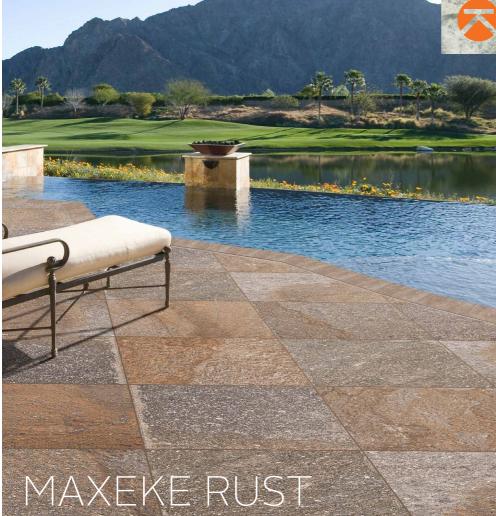

CHARCOAL

**EMERALD GREEN** 

WARM **BLEND** 

The Kilimanjaro Maxeke Rust EcoTec floor tile has an organic charm that is enhanced by a special glaze application, giving it a granular, textured surface. It creates a natural earthy feel to complete a beautiful home.