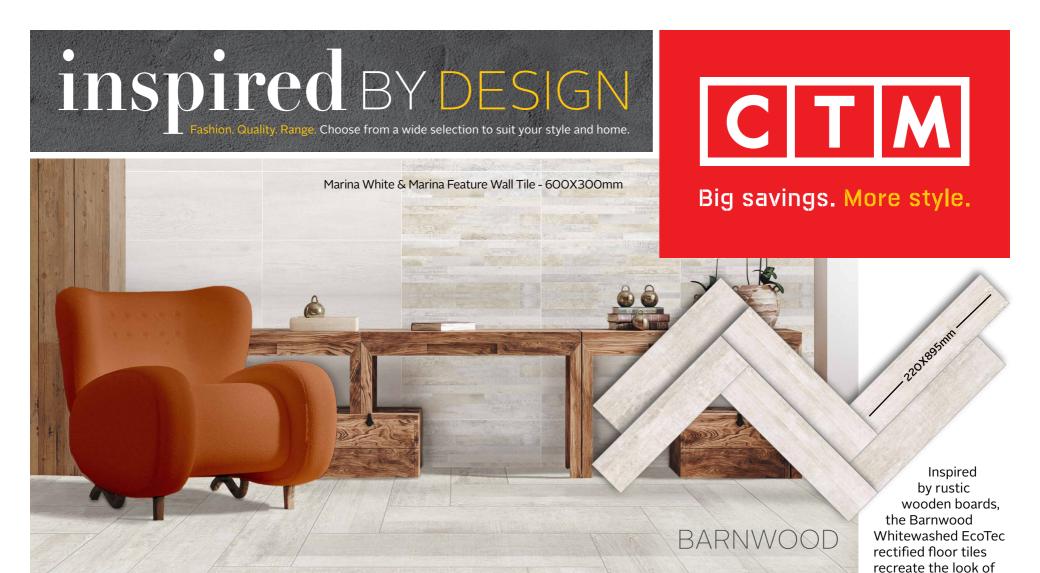

420X635mm-

The Rustic Pattern floor tile range creates an interesting yet natural floor in your home.

We stand by our product quality promise, and our local factories have passed the ISO 9001 and SABS quality standards.