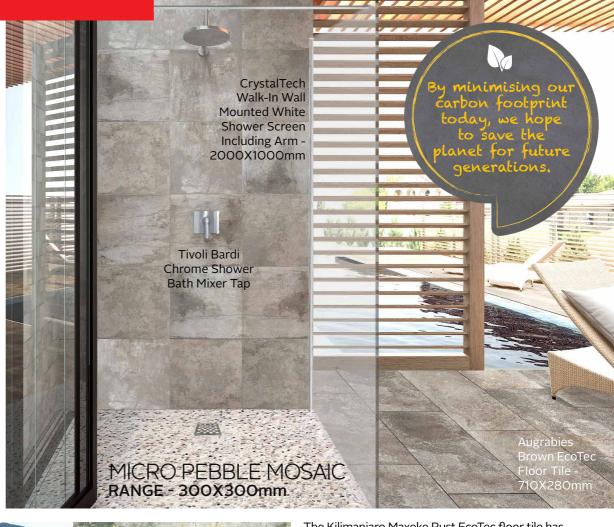

# stone

code for more stone-look

DOWN-TO-EARTH OR SLEEK AND FASHIONABLE, NATURAL STONE OFFERS SO MUCH VARIETY, WHETHER YOU CHOOSE CLASSIC SLATE, QUARTZITE, LAID-BACK SANDSTONE OR A BRAND-NEW FUSION.

MICRO PEBBLE MOSAICS