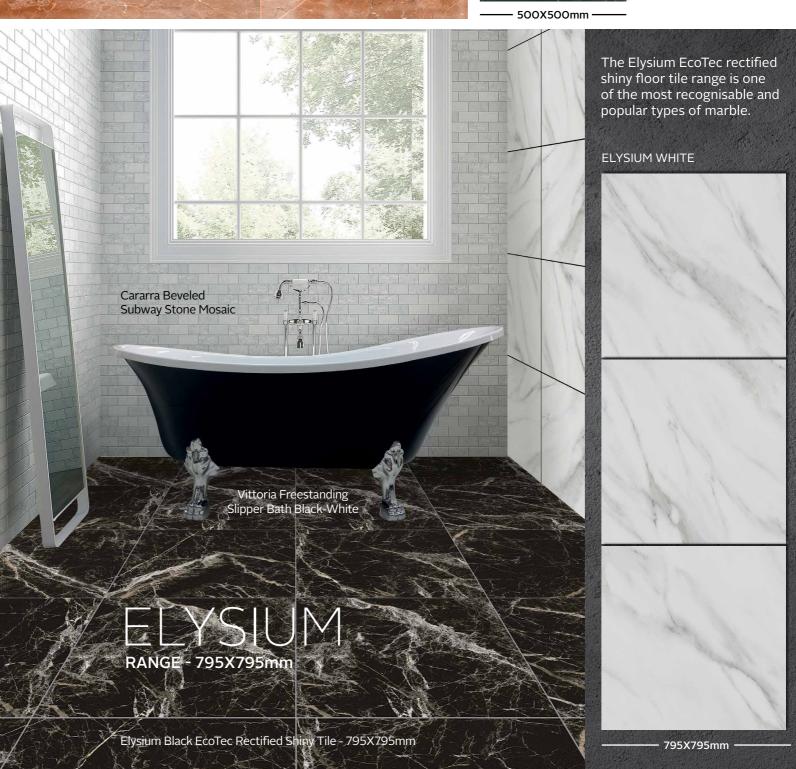

F WITH THE WARM AND NATURAL TONES OF TIMBER.



Scan this QR code for more wood-look products





raw timber.



Designed to look as if it's lived a little, the Moana floor tile range reproduces the wood grain, weathering and scuffs of well-worn floorboards.

#### SAVE THE PLANET ONE TILE AT A TIME



Scan this QR code for more cement-look products

600X1200mm







Mystic Grey Hexagon Polished Mosaic



### SAVE UP TO

LITRES OF WATER PER YEAR THANKS TO THE ADJUSTABLE **DUAL-FLUSH SYSTEM** 









### DA VINCI RANGE

A round modern design that will







Xora Verona Shiny Tile - 500X500mm

## marble



QR code for more marble-look products

MARBLE COMES IN A WIDE RANGE OF UNIQUE PATTERNS. IT IS AVAILABLE IN MATT, GLOSS AND SATIN FINISHES THAT IMITATE THE HONED SEMI-POLISHED LOOK.





# stone



code for more stone-look

DOWN-TO-EARTH OR SLEEK AND FASHIONABLE, NATURAL STONE OFFERS SO MUCH VARIETY, WHETHER YOU CHOOSE CLASSIC SLATE, QUARTZITE, LAID-BACK SANDSTONE OR A BRAND-NEW FUSION.

MICRO PEBBLE MOSAICS



CHARCOAL

**EMERALD GREEN** 

WARM **BLEND** 





The Kilimanjaro Maxeke Rust EcoTec floor tile has an organic charm that is enhanced by a special glaze application, giving it a granular, textured surface. It creates a natural earthy feel to complete a beautiful home.





420X635mm-









The Rustic Pattern floor tile range creates an interesting yet natural floor in your home.





We stand by our product quality promise, and our local factories have passed the ISO 9001 and SABS quality standards.