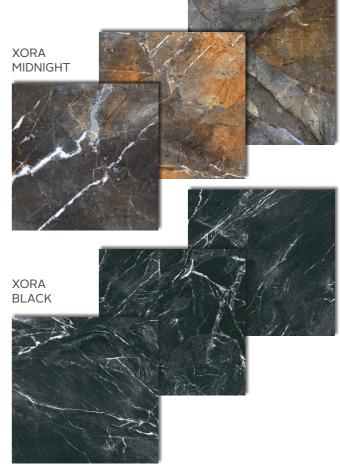

### DA VINCI RANGE

A round modern design that will

Xora Verona Shiny Tile - 500X500mm

## marble

QR code for more marble-look products

MARBLE COMES IN A WIDE RANGE OF UNIQUE PATTERNS. IT IS AVAILABLE IN MATT, GLOSS AND SATIN FINISHES THAT IMITATE THE HONED SEMI-POLISHED LOOK.