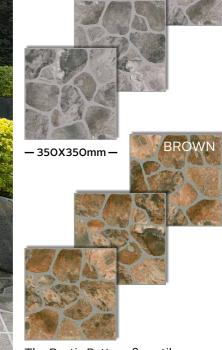

420X635mm-

The Rustic Pattern floor tile range creates an interesting yet natural floor in your home.

We stand by our product quality promise, and our local factories have passed the ISO 9001 and SABS quality standards.