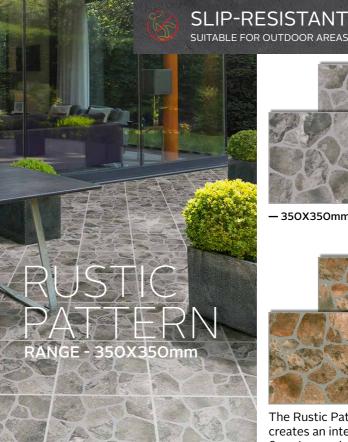

420X635mm-

The Rustic Pattern floor tile range creates an interesting yet natural floor in your home.

We stand by our product quality promise, and our local factories have passed the ISO 9001 and SABS quality standards.