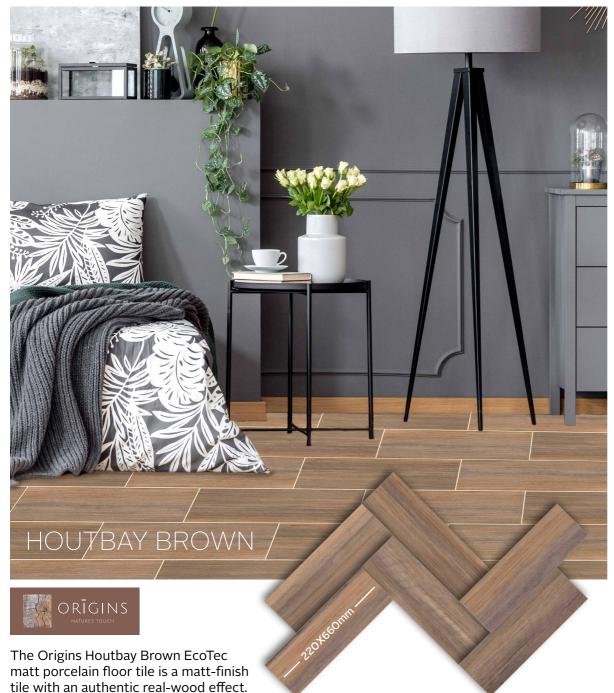

420X635mm-

The Rustic Pattern floor tile range creates an interesting yet natural floor in your home.

We stand by our product quality promise, and our local factories have passed the ISO 9001 and SABS quality standards.