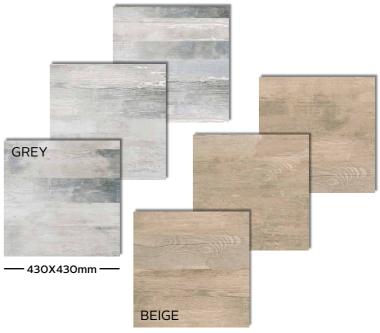

WOOd

SURROUND YOURSELF WITH THE WARM AND NATURAL TONES OF TIMBER.

Scan this QR code for more wood-look products

raw timber.

Designed to look as if it's lived a little, the Moana floor tile range reproduces the wood grain, weathering and scuffs of well-worn floorboards.