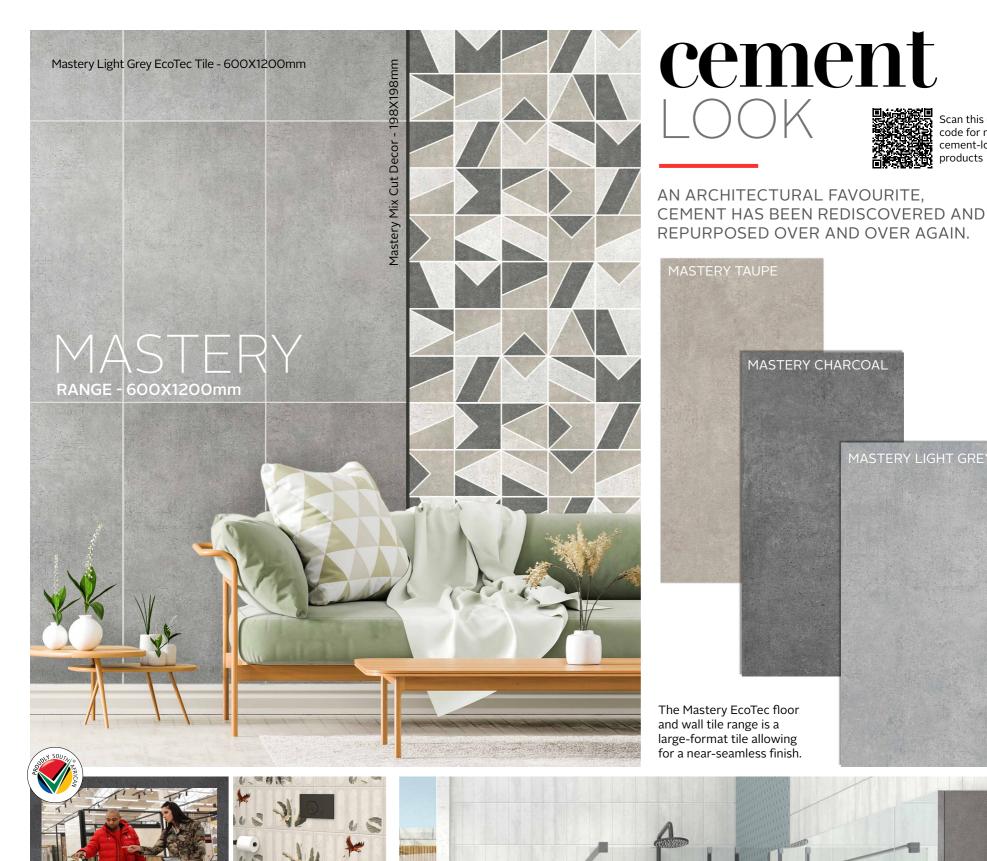

WOOd

SURROUND YOURSELF WITH THE WARM AND NATURAL TONES OF TIMBER.



Scan this QR code for more wood-look products





raw timber.



Designed to look as if it's lived a little, the Moana floor tile range reproduces the wood grain, weathering and scuffs of well-worn floorboards.

#### SAVE THE PLANET ONE TILE AT A TIME



Scan this QR code for more cement-look products

600X1200mm







Mystic Grey Hexagon Polished Mosaic



### SAVE UP TO

LITRES OF WATER PER YEAR THANKS TO THE ADJUSTABLE **DUAL-FLUSH SYSTEM** 









### DA VINCI RANGE

A round modern design that will







Xora Verona Shiny Tile - 500X500mm

## marble



QR code for more marble-look products

MARBLE COMES IN A WIDE RANGE OF UNIQUE PATTERNS. IT IS AVAILABLE IN MATT, GLOSS AND SATIN FINISHES THAT IMITATE THE HONED SEMI-POLISHED LOOK.





# stone



code for more stone-look

DOWN-TO-EARTH OR SLEEK AND FASHIONABLE, NATURAL STONE OFFERS SO MUCH VARIETY, WHETHER YOU CHOOSE CLASSIC SLATE, QUARTZITE, LAID-BACK SANDSTONE OR A BRAND-NEW FUSION.

MICRO PEBBLE MOSAICS



CHARCOAL

**EMERALD GREEN** 

WARM **BLEND** 





The Kilimanjaro Maxek