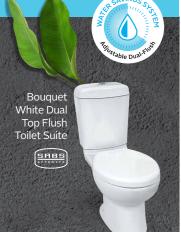

### SAVE UP TO

LITRES OF WATER PER YEAR THANKS TO THE ADJUSTABLE **DUAL-FLUSH SYSTEM** 