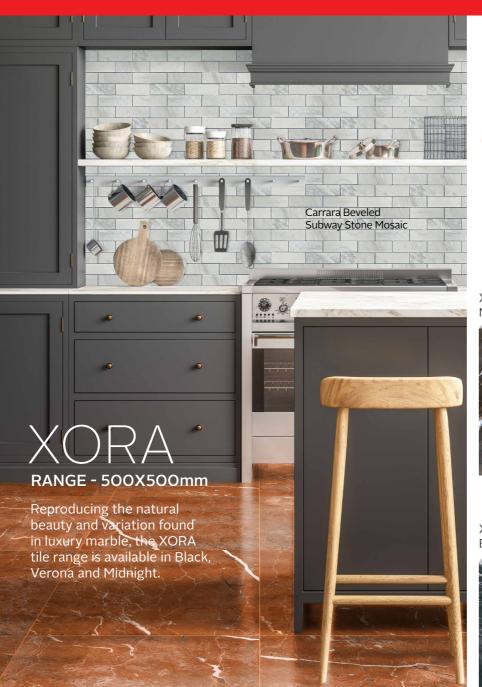

WOOd

SURROUND YOURSELF WITH THE WARM AND NATURAL TONES OF TIMBER.



Scan this QR code for more wood-look products





raw timber.



Designed to look as if it's lived a little, the Moana floor tile range reproduces the wood grain, weathering and scuffs of well-worn floorboards.

#### SAVE THE PLANET ONE TILE AT A TIME



Scan this QR code for more cement-look products

600X1200mm







Mystic Grey Hexagon Polished Mosaic



### SAVE UP TO

LITRES OF WATER PER YEAR THANKS TO THE ADJUSTABLE **DUAL-FLUSH SYSTEM** 









### DA VINCI RANGE

A round modern design that will







Xora Verona Shiny Tile - 500X500mm

## marble



QR code for more marble-look products

MARBLE COMES IN A WIDE RANGE OF UNIQUE PATTERNS. IT IS AVAILABLE IN MATT, GLOSS AND SATIN FINISHES THAT IMITATE THE HONED SEMI-POLISHED LOOK.





# stone



code for more stone-look

DOWN-TO-EARTH OR SLEEK AND FASHIONABLE, NATURAL STONE OFFERS SO MUCH VARIETY, WHETHER YOU CHOOSE CLASSIC SLATE, QUARTZITE, LAID-BACK SANDSTONE OR A BRAND-NEW FUSION.

MICRO PEBBLE MOSAICS



CHARCOAL

**EMERALD GREEN** 

WARM **BLEND** 





The Kilimanjaro Maxeke Rust EcoTec floor tile has an organic charm that is enhanced by a special glaze application, giving it a granular, textured surface. It creates a natural earthy feel to complete a beautiful home.





420X635mm-









The Rustic Pattern floor tile range crea