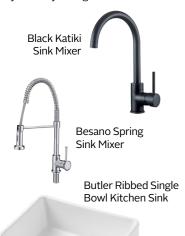

WOOd

SURROUND YOURSELF WITH THE WARM AND NATURAL TONES OF TIMBER.



Scan this QR code for more wood-look products





raw timber.



Designed to look as if it's lived a little, the Moana floor tile range reproduces the wood grain, weathering and scuffs of well-worn floorboards.

#### SAVE THE PLANET ONE TILE AT A TIME



Scan this QR code for more cement-look products

600X1200mm







Mystic Grey Hexagon Polished Mosaic



### SAVE UP TO

LITRES OF WATER PER YEAR THANKS TO THE ADJUSTABLE **DUAL-FLUSH SYSTEM** 









### DA VINCI RANGE

A round modern design that will







Xora Verona Shiny Tile - 500X500mm

## marble



QR code for more marble-look products

MARBLE COMES IN A WIDE RANGE OF UNIQUE PATTERNS. IT IS AVAILABLE IN MATT, GLOSS AND SATIN FINISHES THAT IMITATE THE HONED SEMI-POLISHED LOOK.





# stone



code for more stone-look

DOWN-TO-EARTH OR SLEEK AND FASHIONABLE, NATURAL STONE OFFERS SO MUCH VARIETY, WHETHER YOU CHOOSE CLASSIC SLATE, QUARTZITE, LAID-BACK SANDSTONE OR A BRAND-NEW FUSION.

MICRO PEBBLE MOSAICS



CHARCOAL

**EMERALD GREEN** 

WARM **BLEND** 





The Kilimanjaro Maxeke Rust EcoTec floor tile has an organic charm that is enhanced by a special glaze application, giving it a