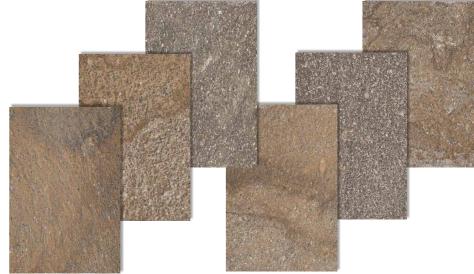

CHARCOAL

**EMERALD GREEN** 

WARM **BLEND** 

The Kilimanjaro Maxeke Rust EcoTec floor tile has an organic charm that is enhanced by a special glaze application, giving it a granular, textured surface. It creates a natural earthy feel to complete a beautiful home.