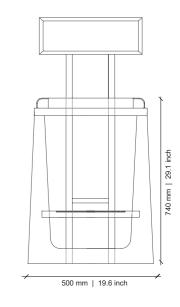

### VOID | Barstool

### DIMENSIONS | BARSTOOL

500W x 465D x 740H mm | SEAT HEIGHT: 740 mm 19.6W x 18.3D x 29.1H in | SEAT HEIGHT: 29.1 in