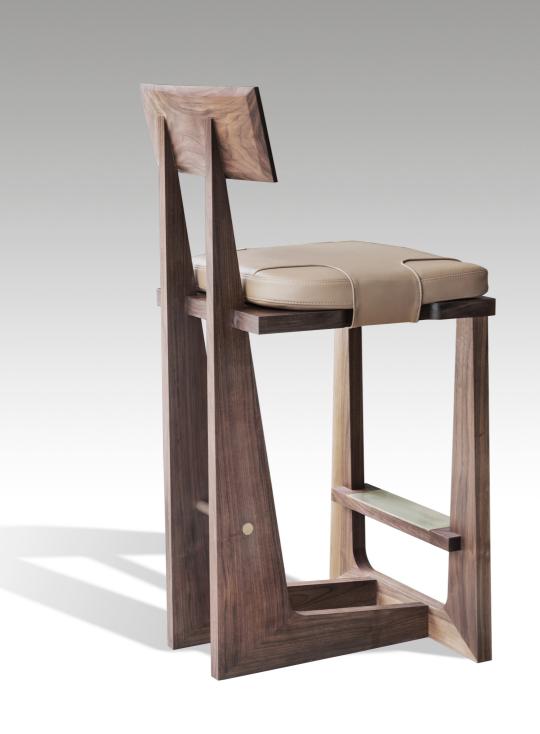

### VOID | Barstool

### DESIGNED BY OKHA

### **DESCRIPTION**

Upholstered | Ash / Walnut Frame Options

### DIMENSIONS | BARSTOOL

500W x 465D x 740H mm | SEAT HEIGHT: 740 mm 19.6W x 18.3D x 29.1H in | SEAT HEIGHT: 29.1 in