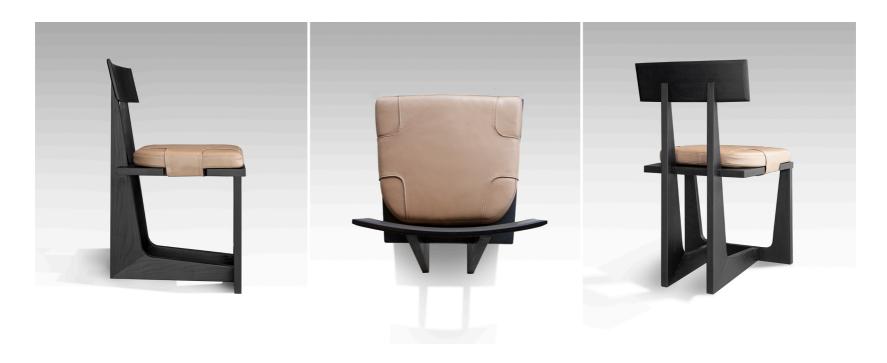

# **VOID** | Dining Chair

### DESIGNED BY OKHA

### **DESCRIPTION**

Upholstered | Ash / Walnut Frame Options

### DIMENSIONS

470W X 505D X 810H mm | SEAT HEIGHT: 470 mm 18.5W x 19.8D x 31.9H in | SEAT HEIGHT: 18.5 in