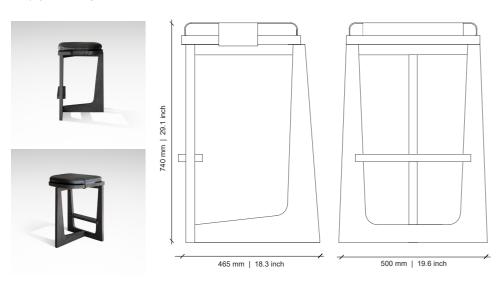

### VOID | Barstool

### DESIGNED BY OKHA

### **DESCRIPTION**

Upholstered | Ash / Walnut Frame Options

### DIMENSIONS | BARSTOOL

500W x 465D x 740H mm | SEAT HEIGHT: 740 mm 19.6W x 18.3D x 29.1H in | SEAT HEIGHT: 29.1 in