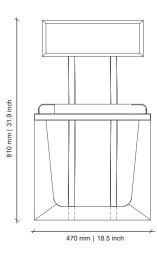

### VOID | Barstool

### DIMENSIONS | BARSTOOL

500W x 465D x 740H mm | SEAT HEIGHT: 740 mm 19.6W x 18.3D x 29.1H in | SEAT HEIGHT: 29.1 in