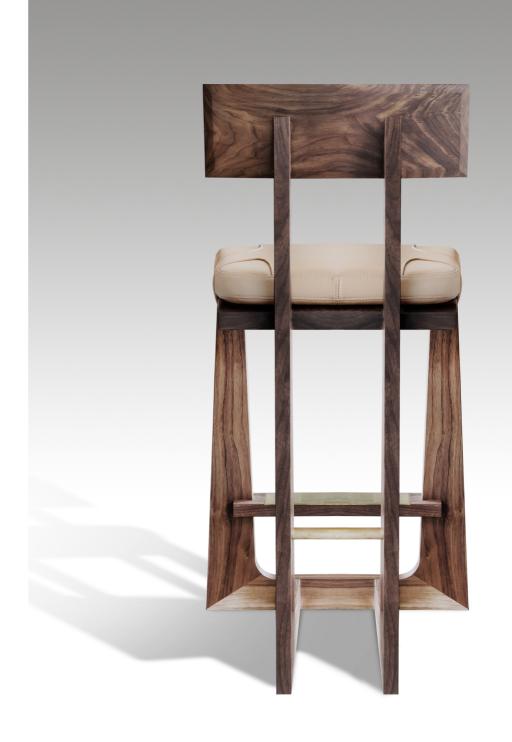

### VOID | Barstool

### DESIGNED BY OKHA

### **DESCRIPTION**

Upholstered | Ash / Walnut Frame Options

### DIMENSIONS | BARSTOOL

500W x 465D x 740H mm | SEAT HEIGHT: 740 mm 19.6W x 18.3D x 29.1H in | SEAT HEIGHT: 29.1 in