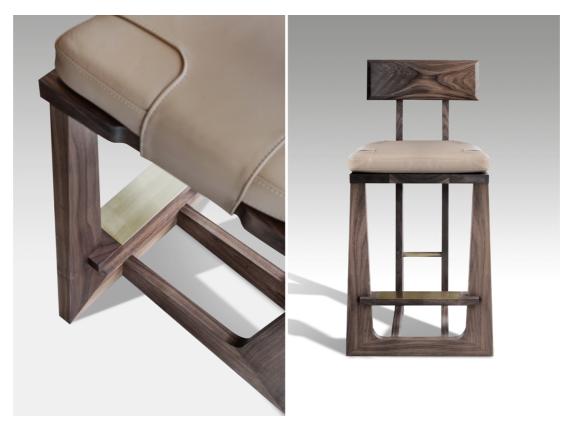

### VOID | Barstool

### **DESCRIPTION**

Upholstered | Ash / Walnut Frame Options

### DIMENSIONS | BARSTOOL

500W x 465D x 740H mm | SEAT HEIGHT: 740 mm 19.6W x 18.3D x 29.1H in | SEAT HEIGHT: 29.1 in