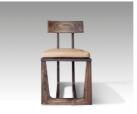

# **VOID** | Dining Chair

### **DESCRIPTION**

Upholstered | Ash / Walnut Frame Options