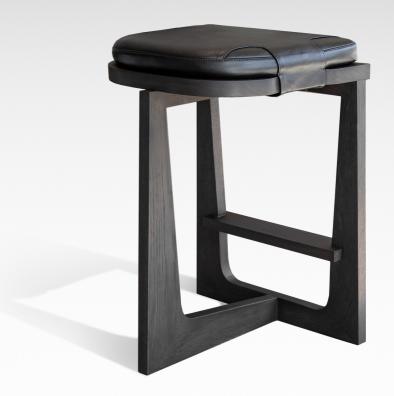

### VOID | Barstool

### **DESCRIPTION**

Upholstered | Ash / Walnut Frame Options

### DIMENSIONS | BARSTOOL

500W x 465D x 740H mm | SEAT HEIGHT: 740 mm 19.6W x 18.3D x 29.1H in | SEAT HEIGHT: 29.1 in