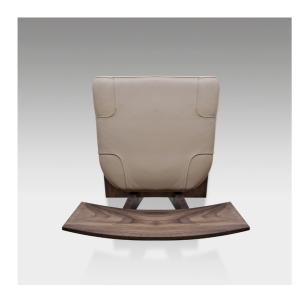

### VOID | Barstool

### DESIGNED BY OKHA

### **DESCRIPTION**

Upholstered | Ash / Walnut Frame Options

### DIMENSIONS | BARSTOOL

500W x 465D x 740H mm | SEAT HEIGHT: 740 mm 19.6W x 18.3D x 29.1H in | SEAT HEIGHT: 29.1 in