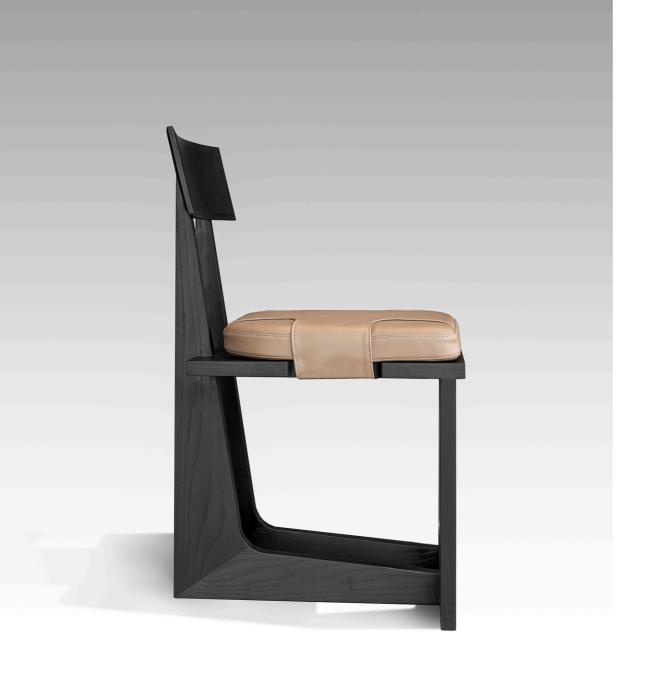

# **VOID** | Dining Chair

### DESIGNED BY OKHA

### **DESCRIPTION**

Upholstered | Ash / Walnut Frame Options

### DIMENSIONS

470W X 505D X 810H mm | SEAT HEIGHT: 470 mm 18.5W x 19.8D x 31.9H in | SEAT HEIGHT: 18.5 in