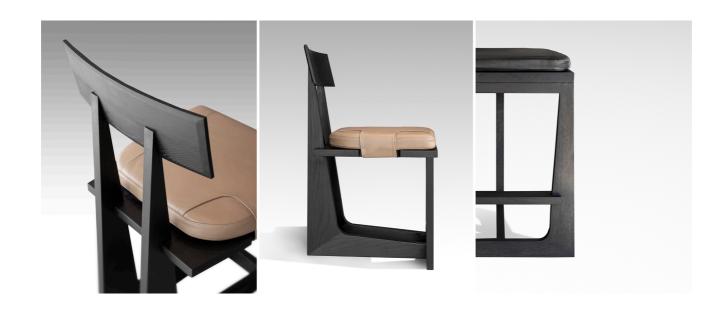

# **VOID** | Dining Chair

### DESIGNED BY OKHA

### **DESCRIPTION**

Upholstered | Ash / Walnut Frame Options

### DIMENSIONS

470W X 505D X 810H mm | SEAT HEIGHT: 470 mm 18.5W x 19.8D x 31.9H in | SEAT HEIGHT: 18.5 in