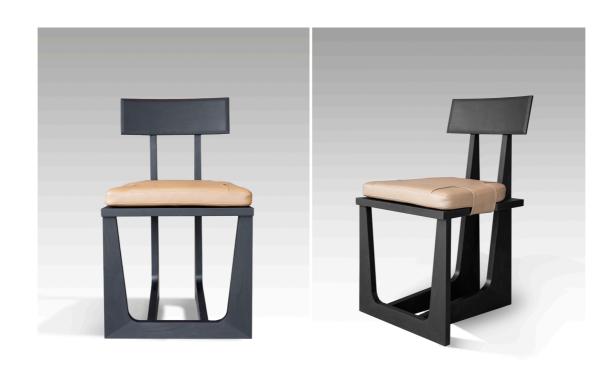

# **VOID** | Dining Chair

### **DESCRIPTION**

Upholstered | Ash / Walnut Frame Options

### DIMENSIONS

470W X 505D X 810H mm | SEAT HEIGHT: 470 mm 18.5W x 19.8D x 31.9H in | SEAT HEIGHT: 18.5 in