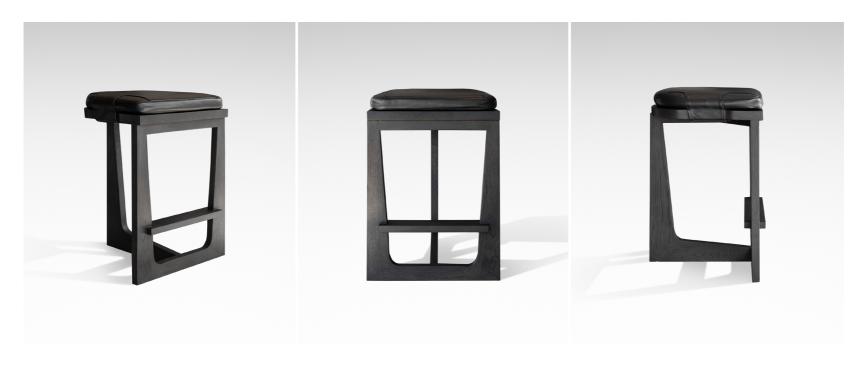

### VOID | Barstool

### **DESCRIPTION**

Upholstered | Ash / Walnut Frame Options

### DIMENSIONS | BARSTOOL

500W x 465D x 740H mm | SEAT HEIGHT: 740 mm 19.6W x 18.3D x 29.1H in | SEAT HEIGHT: 29.1 in