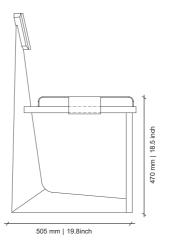

# **VOID** | Dining Chair

### DIMENSIONS

470W X 505D X 810H mm | SEAT HEIGHT: 470 mm 18.5W x 19.8D x 31.9H in | SEAT HEIGHT: 18.5 in

# 505 mm | 19.8inch