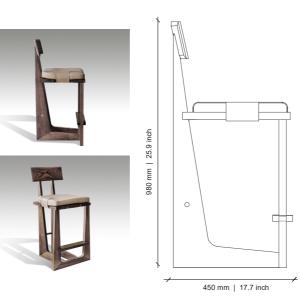

### **DESCRIPTION**

Upholstered | Ash / Walnut Frame Options

### DIMENSIONS | BARSTOOL

500W x 450D x 980H mm | SEAT HEIGHT: 740 mm 19.6W x 17.7D x 25.9H in | SEAT HEIGHT: 29.1 in