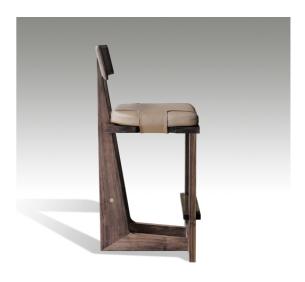

### VOID | Barstool

### DESIGNED BY OKHA

### **DESCRIPTION**

Upholstered | Ash / Walnut Frame Options

### DIMENSIONS | BARSTOOL

500W x 465D x 740H mm | SEAT HEIGHT: 740 mm 19.6W x 18.3D x 29.1H in | SEAT HEIGHT: 29.1 in