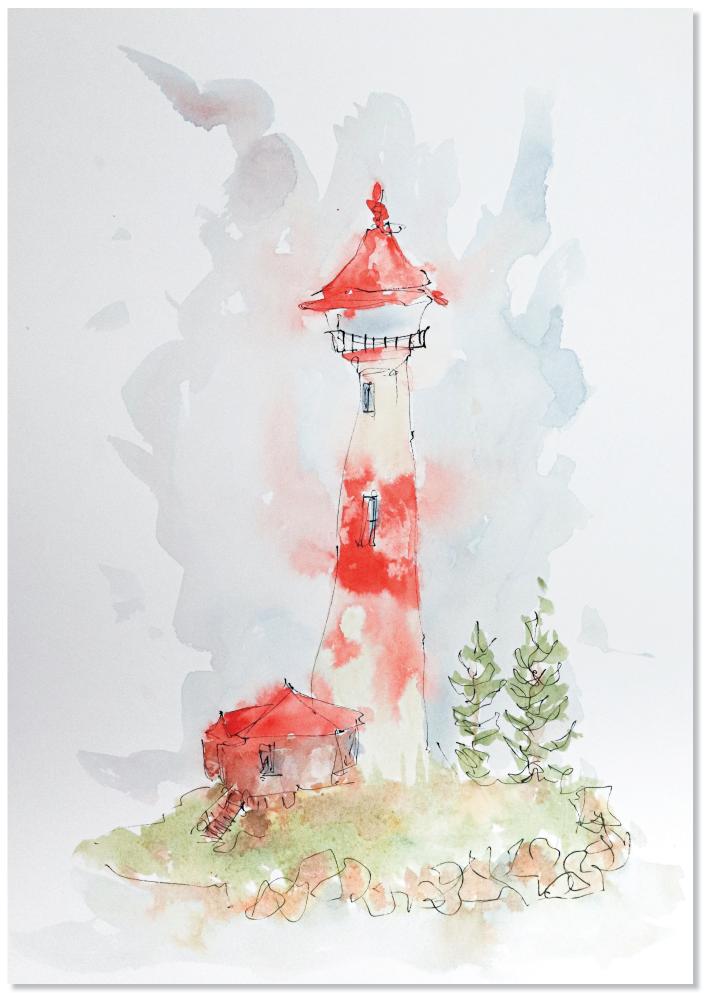

Alarmist whispers Orignal Artwork, Acrylic paint on fine art paper, 29,7 x 42cm

Cafe Sunshine Orignal Artwork, Acrylic paint on fine art paper, 29,7 x 42cm

**Transform your hospitality spaces** into unforgettable experiences with our tailored artworks, designed specifically for the needs of the industry. As a **trusted partner for buyers** in the hospitality sector, we offer a range of customisable options that bring a touch of elegance and personality to every room.