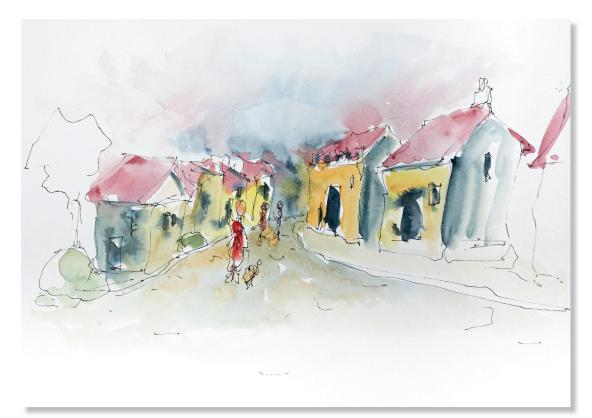

Bel Cielo Rosa Orignal Artwork, Acrylic paint on fine art paper, 29.7 x 42cm

Voices Orignal Artwork, Acrylic paint on fine art paper, 46 x 61cm

Fisherman's Alley Orignal Artwork, Acrylic paint on fine art paper, 29,7 x 42cm