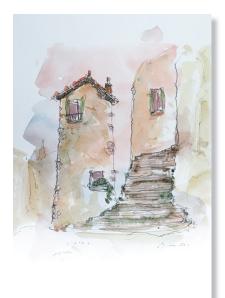

Bel Cielo Rosa Orignal Artwork, Acrylic paint on fine art paper, 29.7 x 42cm

Voices Orignal Artwork, Acrylic paint on fine art paper, 46 x 61cm

Fisherman's Alley Orignal Artwork, Acrylic paint on fine art paper, 29,7 x 42cm