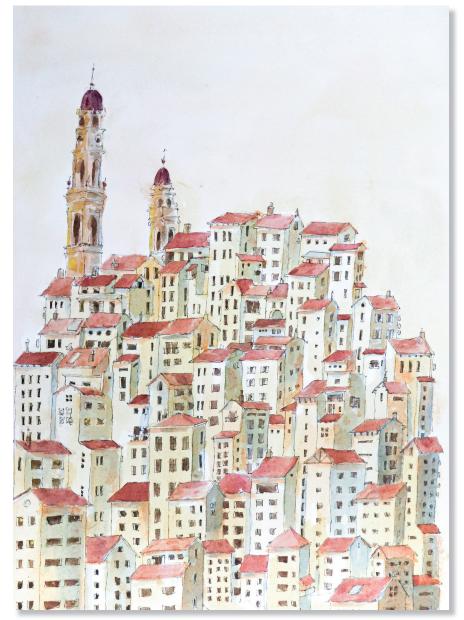

## DESIGNERS

Scale Felici Orignal Artwork, Acrylic paint on fine art paper, 29,7 x 21cm

Fast Retail Orignal Artwork, Acrylic paint on fine art paper, 29,7 x 42cm

City on the hill Orignal Artwork, Acrylic paint on fine art paper, 29,7 x 42cm