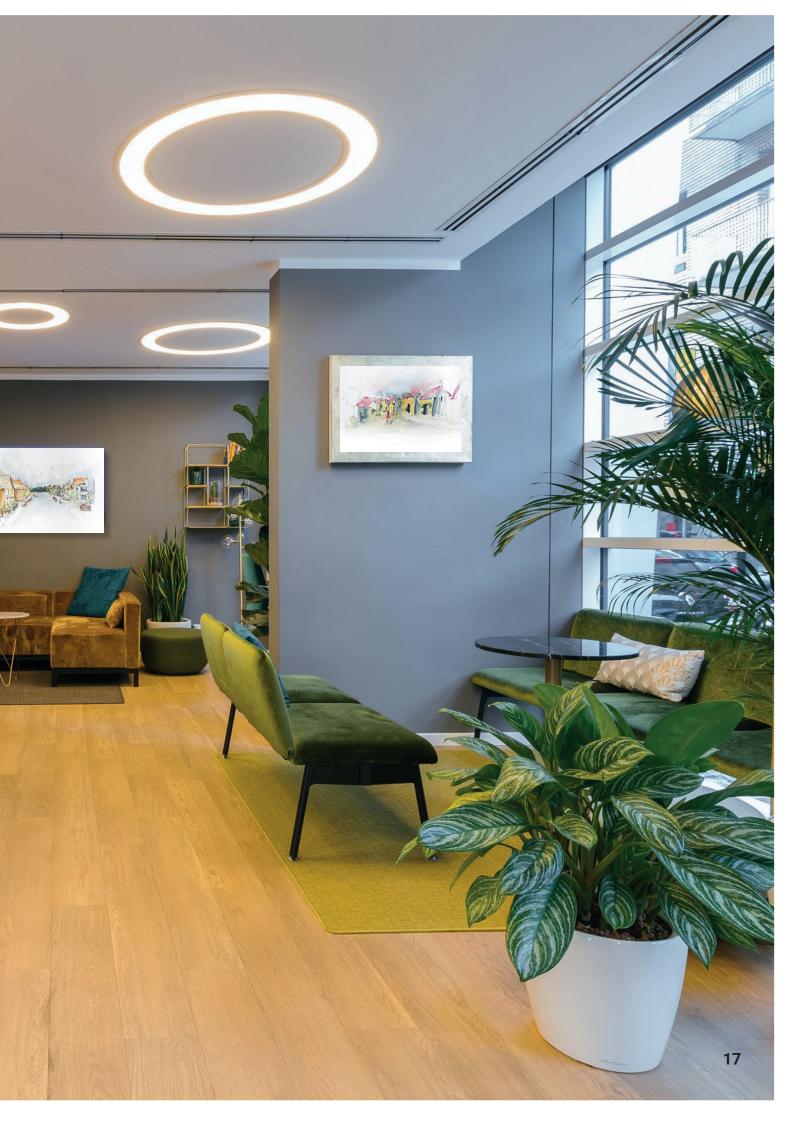

Alarmist whispers Orignal Artwork, Acrylic paint on fine art paper, 29,7 x 42cm

Cafe Sunshine Orignal Artwork, Acrylic paint on fine art paper, 29,7 x 42cm

**Transform your hospitality spaces** into unforgettable experiences with our tailored artworks, designed specifically for the needs of the industry. As a **trusted partner for buyers** in the hospitality sector, we offer a range of customisable options that bring a touch of elegance and personality to every room.

With my expertise in custom print runs and batch orders, we can seamlessly integrate artwork into multiple rooms or entire properties, **ensuring a cohesive and visually stunning aesthetic.** Whether you're looking to create a consistent theme throughout your hotel or **add unique touches** to specific areas, our flexible approach allows for personalised solutions that align with your **brand identity and design vision.** I understand the importance of meeting deadlines and adhering to project timelines. I along with my dedicated team will **work closely with you** to ensure smooth coordination and timely delivery, ensuring that your artwork installations are completed efficiently and to your satisfaction.

**Partner with us** to elevate your hospitality spaces with exceptional artwork that captures the essence of your brand and creates a memorable experience for your guests. From custom print runs to commissioned pieces, we have the expertise and flexibility to bring your vision to life and create a **truly remarkable ambiance in every room.** 