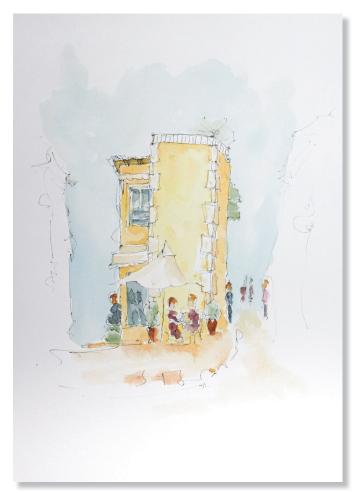

Bel Cielo Rosa Orignal Artwork, Acrylic paint on fine art paper, 29.7 x 42cm

Voices Orignal Artwork, Acrylic paint on fine art paper, 46 x 61cm

Fisherman's Alley Orignal Artwork, Acrylic paint on fine art paper, 29,7 x 42cm