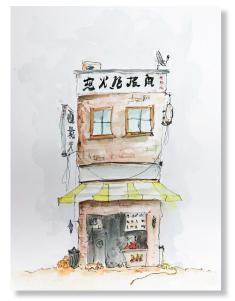

## DESIGNERS

Scale Felici Orignal Artwork, Acrylic paint on fine art paper, 29,7 x 21cm

Fast Retail Orignal Artwork, Acrylic paint on fine art paper, 29,7 x 42cm

City on the hill Orignal Artwork, Acrylic paint on fine art paper, 29,7 x 42cm