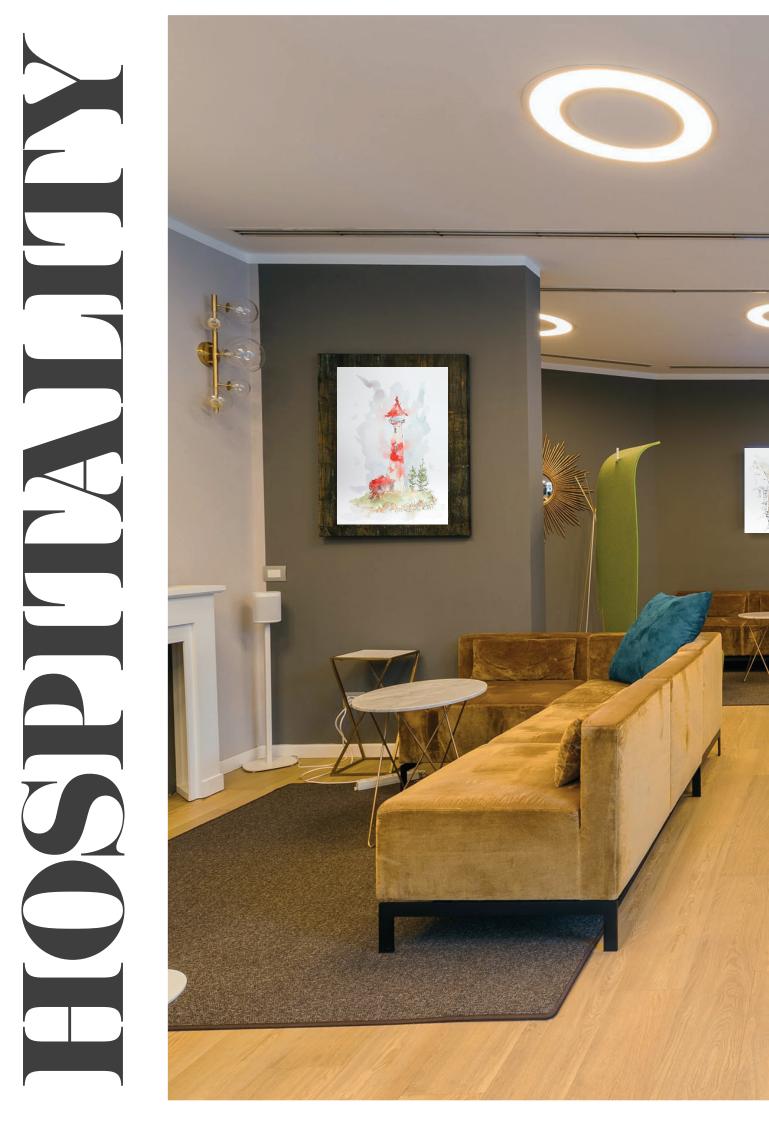

Alarmist whispers Orignal Artwork, Acrylic paint on fine art paper, 29,7 x 42cm

Cafe Sunshine Orignal Artwork, Acrylic paint on fine art paper, 29,7 x 42cm

**Transform your hospitality spaces** into unforgettable experiences with our tailored artworks, designed specifically for the needs of the industry. As a **trusted partner for buyers** in the hospitality sector, we offer a range of customisable options that bring a touch of elegance and personality to every room.

With my expertise in custom print runs and batch orders, we can seamlessly integrate artwork into multiple rooms or entire properties, **ensuring a cohesive and visually stunning aesthetic.** Whether you're looking to create a consistent theme throughout your hotel or **add unique touches** to specific areas, our flexible approach allows for personalised solutions that align with your **brand identity and design vision.** I understand the importance of meeting deadlines and adhering to project timelines. I along with my dedicated team will **work closely with you** to ensure smooth coordination and timely delivery, ensuring that your artwork installations are completed efficiently and to your satisfaction.

**Partner with us** to elevate your hospitality spaces with exceptional artwork that captures the essence of your brand and creates a memorable experience for your guests. From custom print runs to commissioned pieces, we have the expertise and flexibility to bring your vision to life and create a **truly remarkable ambiance in every room.** 