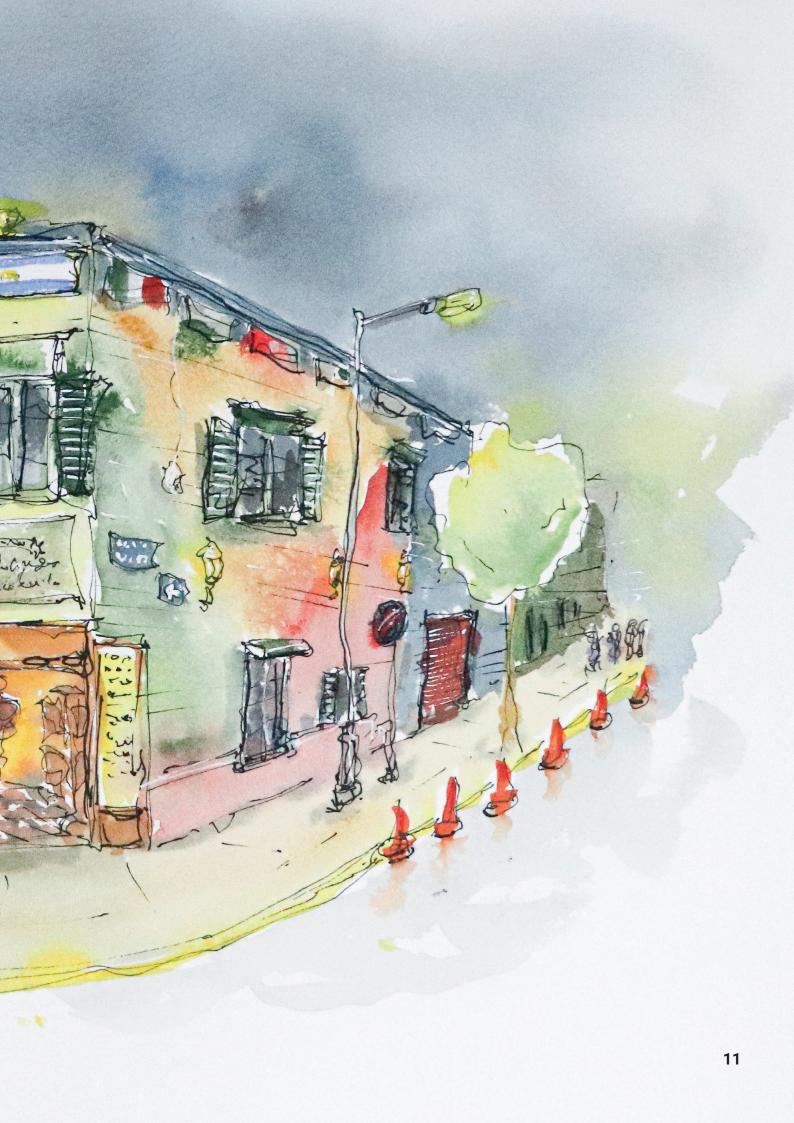

Bel Cielo Rosa Orignal Artwork, Acrylic paint on fine art paper, 29.7 x 42cm

Voices Orignal Artwork, Acrylic paint on fine art paper, 46 x 61cm

Fisherman's Alley Orignal Artwork, Acrylic paint on fine art paper, 29,7 x 42cm