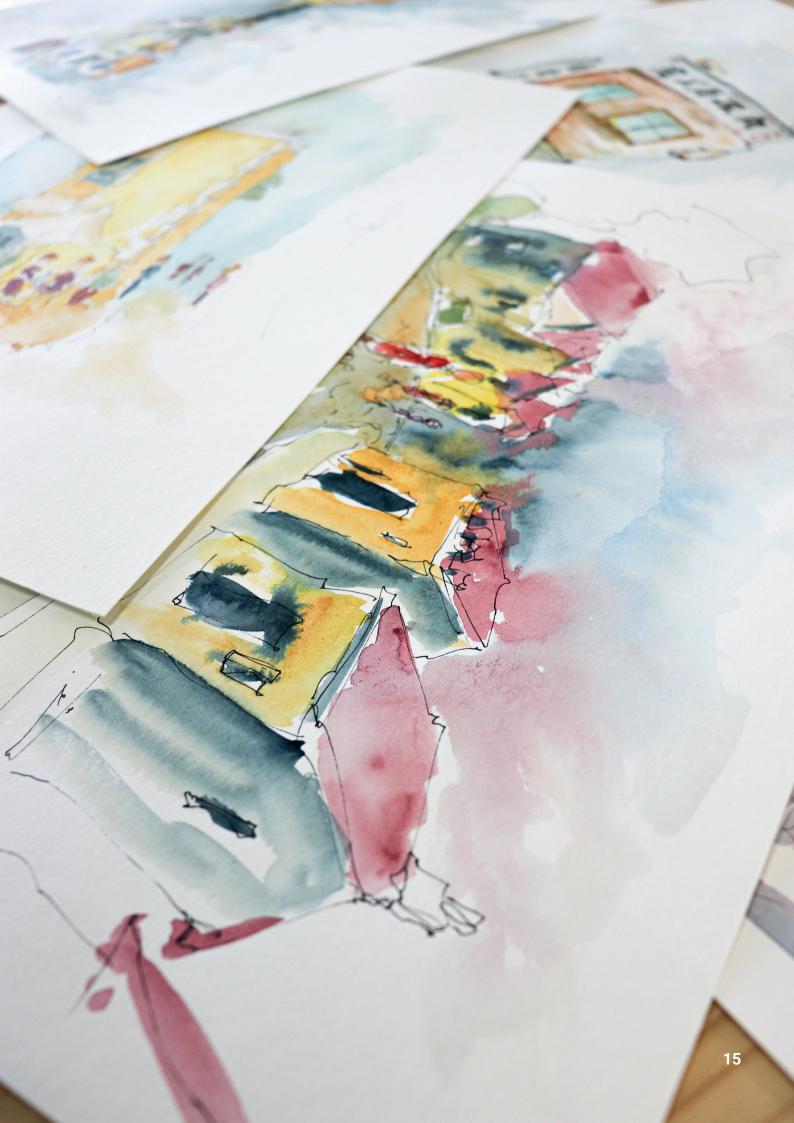

Bel Cielo Rosa Orignal Artwork, Acrylic paint on fine art paper, 29.7 x 42cm

Voices Orignal Artwork, Acrylic paint on fine art paper, 46 x 61cm

Fisherman's Alley Orignal Artwork, Acrylic paint on fine art paper, 29,7 x 42cm