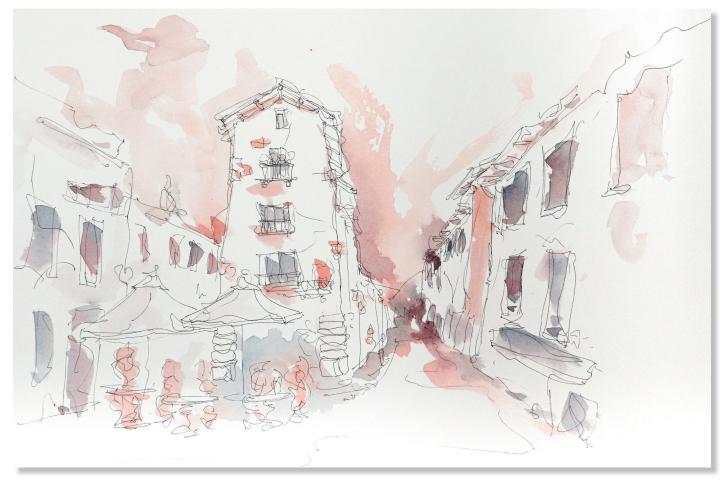

Bel Cielo Rosa Orignal Artwork, Acrylic paint on fine art paper, 29.7 x 42cm

Voices Orignal Artwork, Acrylic paint on fine art paper, 46 x 61cm

Fisherman's Alley Orignal Artwork, Acrylic paint on fine art paper, 29,7 x 42cm