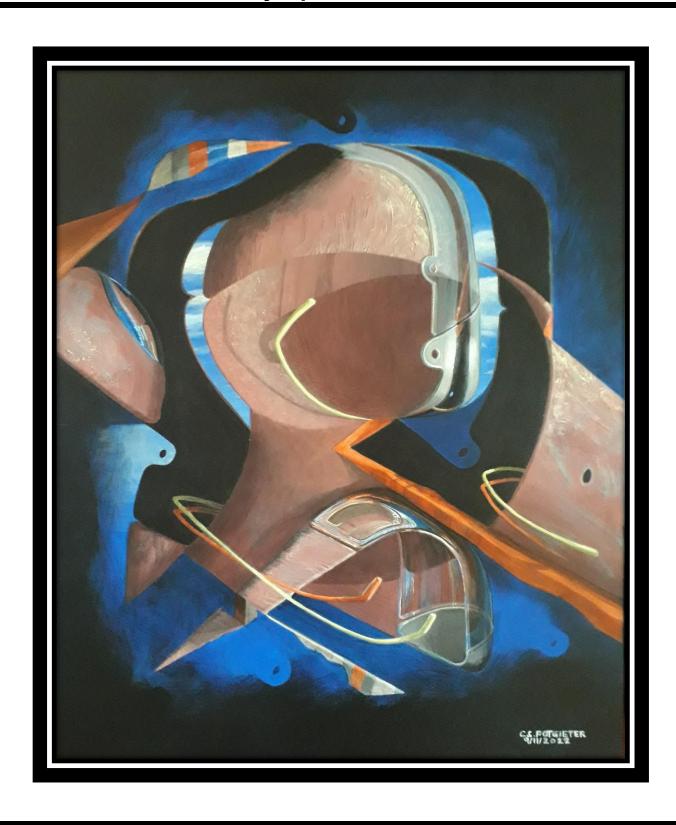

# Title: DARK MATTER 1 – Dimensions: 760 x 610 mm Medium: Acrylic paint on stretched canvas