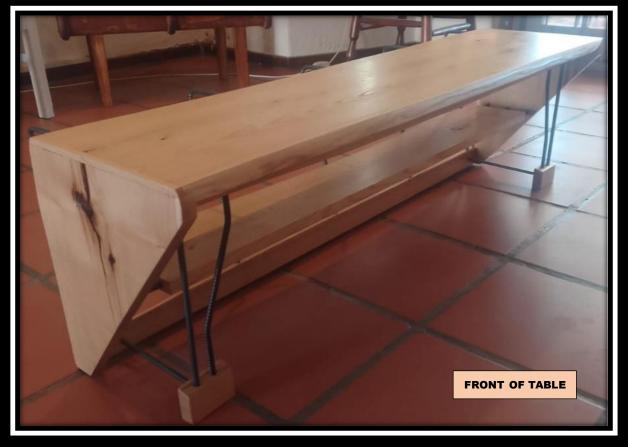

lic paint on stretched canvas



Title: SCARLET FEATHERS – Dimensions: 760 x 610 mm Medium: Acrylic paint on stretched canvas



# Title: DARK MATTER 1 – Dimensions: 760 x 610 mm Medium: Acrylic paint on stretched canvas



# Title: MULTI BANG – Dimensions: 760 x 610 mm Medium: Acrylic paint on stretched canvas



Title: GRAVIDAS - Dimensions: 1150 X 750mm Medium: Acrylic paint on stretched canvas



Title: KODAMA - Dimensions: 1150 X 750mm Medium: Acrylic paint on stretched canvas



Title: TRANSFORMER - Dimensions: 1150 X 750 mm Medium: Acrylic paint on stretched canvas



#### Title: THE GARDENER - Dimensions: 910 X 760 mm Medium: Acrylic paint on stretched canvas



# Title: THE GALLERY – Dimensions: 840 X 600 mm Medium: Acrylic paint on stretched canvas



# TRENDY COFFEE TABLES







#### **Antique Suitcase Conversions**