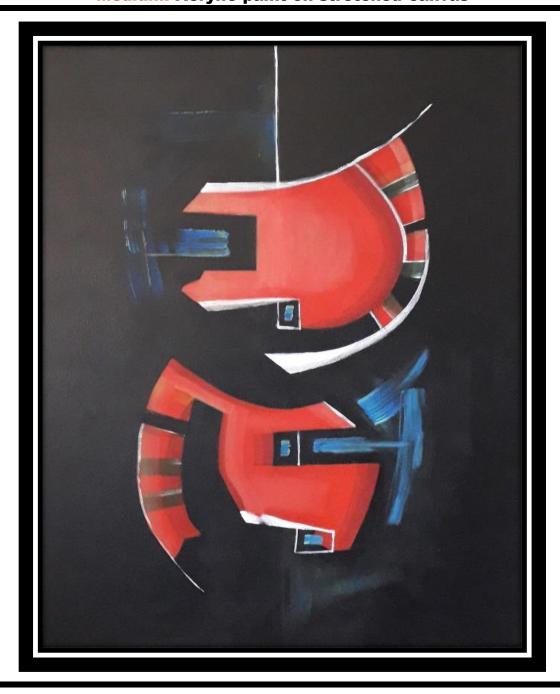

# Title: HAMMOCK- Dimensions: 760 x 610 mm Medium: Acrylic paint on stretched canvas

Title: SCARLET FEATHERS – Dimensions: 760 x 610 mm Medium: Acrylic paint on stretched canvas