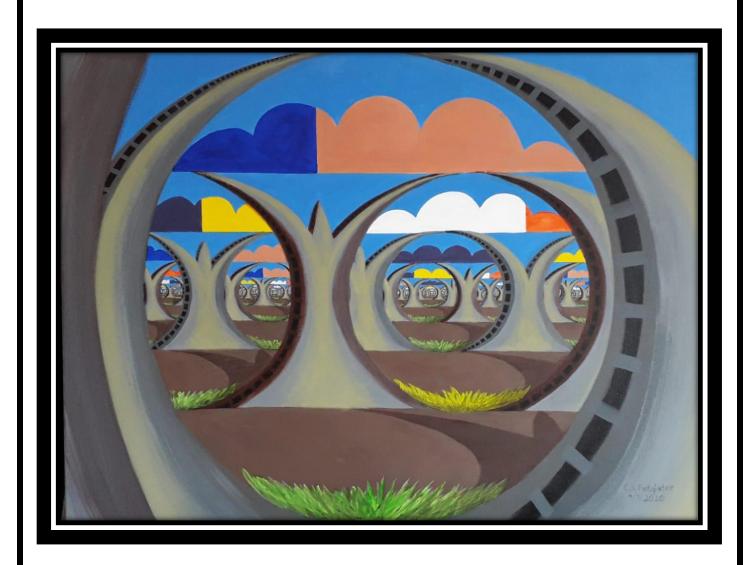

\*\*\*\* Currently no website or Social media links \*\*\*\*

His personal Facebook shows a page where his artwork is stored

Title: Rebirth – Dimensions: 1000 x 760 mm Medium: Acrylic paint on stretched canvas