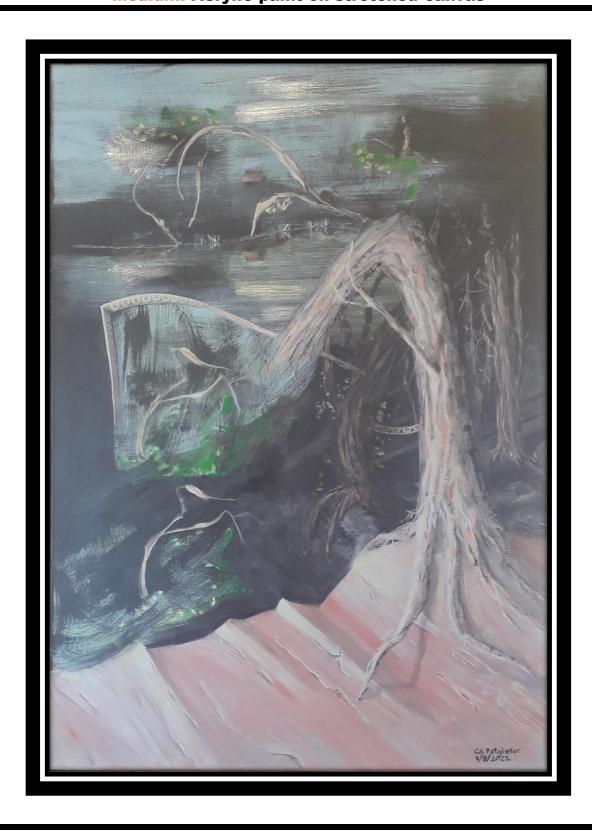

# Title: MULTI BANG – Dimensions: 760 x 610 mm Medium: Acrylic paint on stretched canvas

Title: GRAVIDAS - Dimensions: 1150 X 750mm Medium: Acrylic paint on stretched canvas

Title: KODAMA - Dimensions: 1150 X 750mm Medium: Acrylic paint on stretched canvas