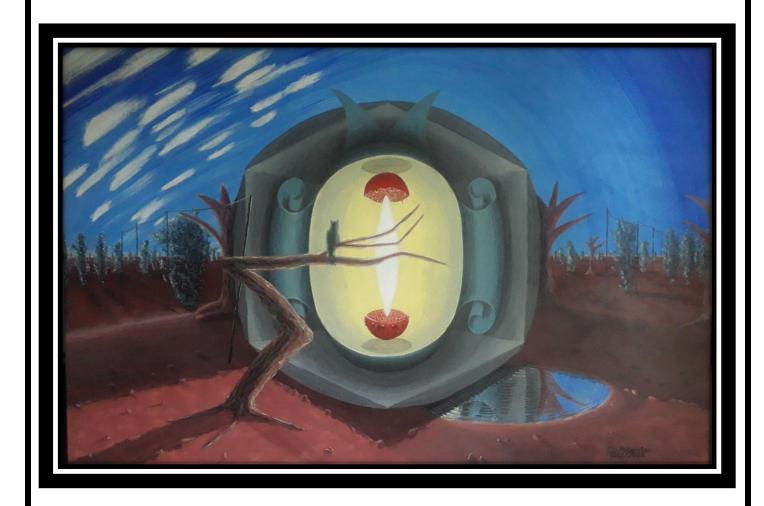

# Title: HAMMOCK- Dimensions: 760 x 610 mm Medium: Acrylic paint on stretched canvas

Title: SCARLET FEATHERS – Dimensions: 760 x 610 mm Medium: Acrylic paint on stretched canvas