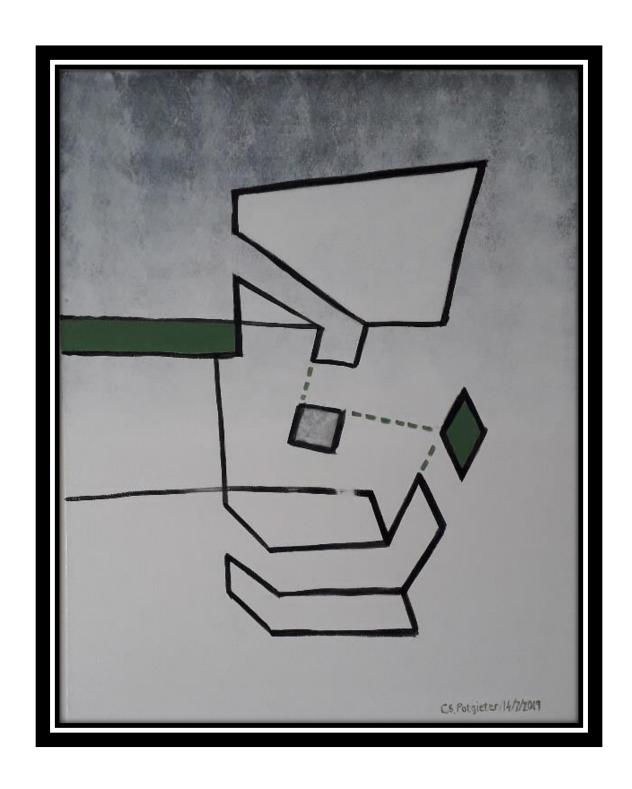

# Title: MULTI BANG – Dimensions: 760 x 610 mm Medium: Acrylic paint on stretched canvas

Title: GRAVIDAS - Dimensions: 1150 X 750mm Medium: Acrylic paint on stretched canvas

Title: KODAMA - Dimensions: 1150 X 750mm Medium: Acrylic paint on stretched canvas