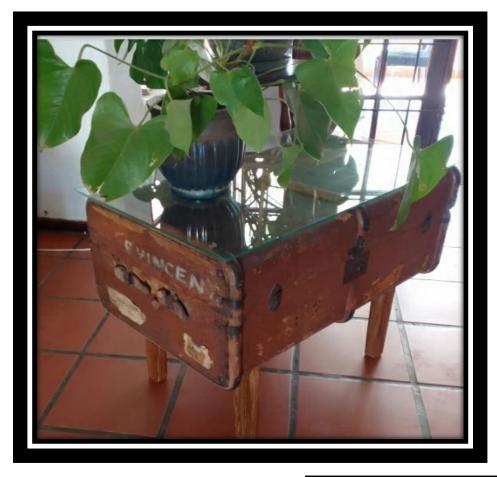

CARLET FEATHERS – Dimensions: 760 x 610 mm Medium: Acrylic paint on stretched canvas



# Title: DARK MATTER 1 – Dimensions: 760 x 610 mm Medium: Acrylic paint on stretched canvas



# Title: MULTI BANG – Dimensions: 760 x 610 mm Medium: Acrylic paint on stretched canvas



Title: GRAVIDAS - Dimensions: 1150 X 750mm Medium: Acrylic paint on stretched canvas



Title: KODAMA - Dimensions: 1150 X 750mm Medium: Acrylic paint on stretched canvas



Title: TRANSFORMER - Dimensions: 1150 X 750 mm Medium: Acrylic paint on stretched canvas



#### Title: THE GARDENER - Dimensions: 910 X 760 mm Medium: Acrylic paint on stretched canvas



# Title: THE GALLERY – Dimensions: 840 X 600 mm Medium: Acrylic paint on stretched canvas



# TRENDY COFFEE TABLES







#### **Antique Suitcase Conversions**