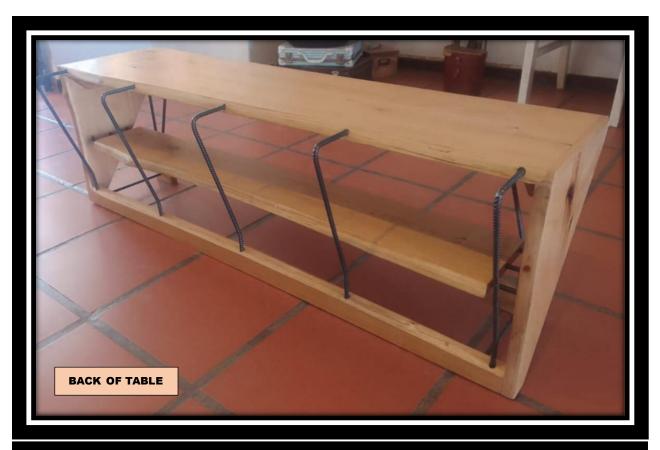

rylic paint on stretched canvas



Title: SCARLET FEATHERS – Dimensions: 760 x 610 mm Medium: Acrylic paint on stretched canvas



# Title: DARK MATTER 1 – Dimensions: 760 x 610 mm Medium: Acrylic paint on stretched canvas



# Title: MULTI BANG – Dimensions: 760 x 610 mm Medium: Acrylic paint on stretched canvas



Title: GRAVIDAS - Dimensions: 1150 X 750mm Medium: Acrylic paint on stretched canvas



Title: KODAMA - Dimensions: 1150 X 750mm Medium: Acrylic paint on stretched canvas



Title: TRANSFORMER - Dimensions: 1150 X 750 mm Medium: Acrylic paint on stretched canvas



#### Title: THE GARDENER - Dimensions: 910 X 760 mm Medium: Acrylic paint on stretched canvas



# Title: THE GALLERY – Dimensions: 840 X 600 mm Medium: Acrylic paint on stretched canvas



# TRENDY COFFEE TABLES







#### **Antique Suitcase Conversions**