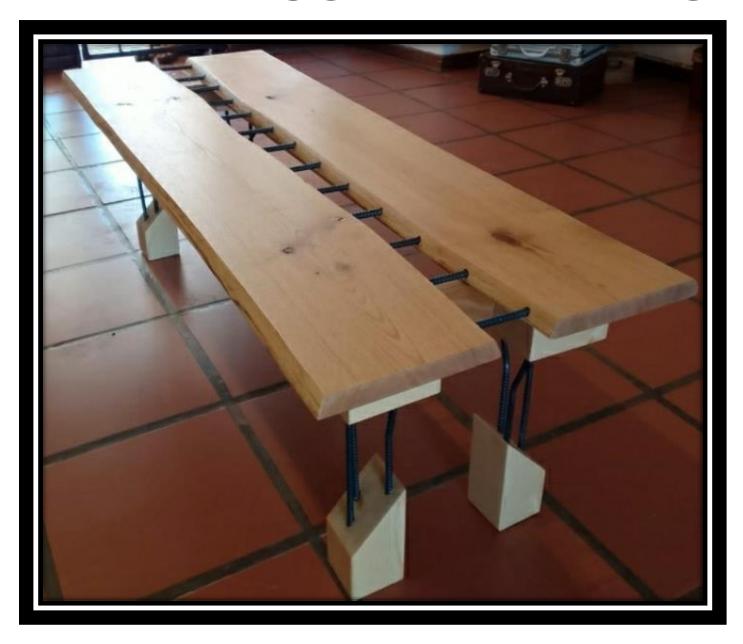

Acrylic paint on stretched canvas



Title: SCARLET FEATHERS – Dimensions: 760 x 610 mm Medium: Acrylic paint on stretched canvas



# Title: DARK MATTER 1 – Dimensions: 760 x 610 mm Medium: Acrylic paint on stretched canvas



# Title: MULTI BANG – Dimensions: 760 x 610 mm Medium: Acrylic paint on stretched canvas



Title: GRAVIDAS - Dimensions: 1150 X 750mm Medium: Acrylic paint on stretched canvas



Title: KODAMA - Dimensions: 1150 X 750mm Medium: Acrylic paint on stretched canvas



Title: TRANSFORMER - Dimensions: 1150 X 750 mm Medium: Acrylic paint on stretched canvas



#### Title: THE GARDENER - Dimensions: 910 X 760 mm Medium: Acrylic paint on stretched canvas



# Title: THE GALLERY – Dimensions: 840 X 600 mm Medium: Acrylic paint on stretched canvas



# TRENDY COFFEE TABLES







#### **Antique Suitcase Conversions**