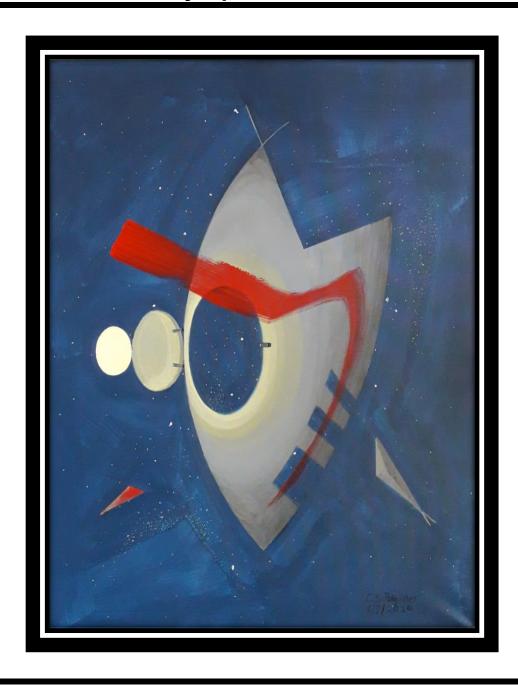

# Title: DARK MATTER 1 – Dimensions: 760 x 610 mm Medium: Acrylic paint on stretched canvas