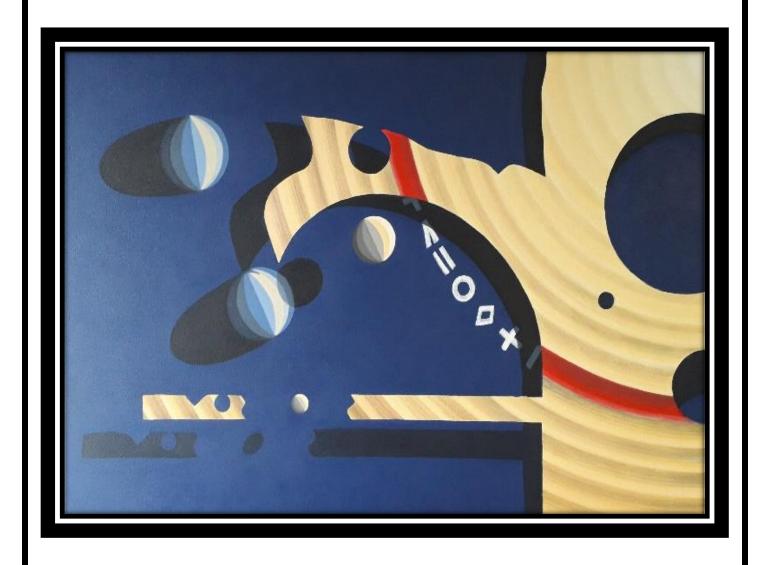

# Title: MULTI BANG – Dimensions: 760 x 610 mm Medium: Acrylic paint on stretched canvas

Title: GRAVIDAS - Dimensions: 1150 X 750mm Medium: Acrylic paint on stretched canvas

Title: KODAMA - Dimensions: 1150 X 750mm Medium: Acrylic paint on stretched canvas