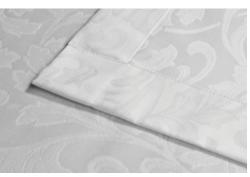

## BED LINEN RANGES 200 Thread Count

white

cream

duck egg

gunmetal

#### QUALITY RANGE

This range is manufactured from crisp, plain weave, pure combed cotton in a 200 thread count percale construction. Available in a variety of colours.

taupe