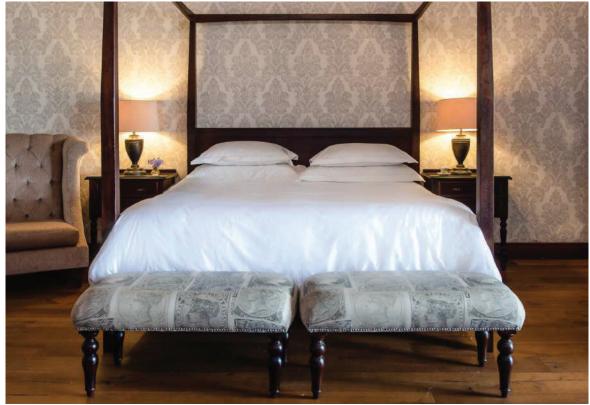

## BED LINEN RANGES 200 Thread Count

white

cream

duck egg

gunmetal

#### QUALITY RANGE

This range is manufactured from crisp, plain weave, pure combed cotton in a 200 thread count percale construction. Available in a variety of colours.

taupe