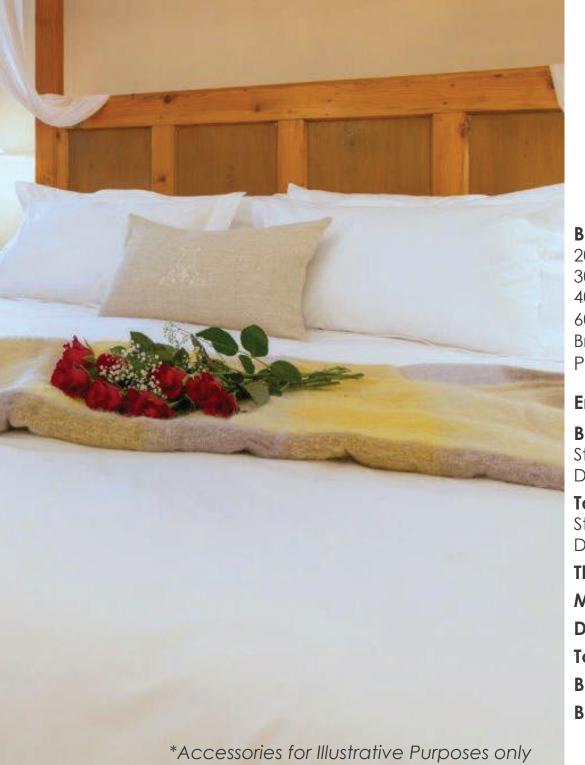

## BED LINEN RANGES 300 Thread Count

\*Accessories for Illustrative Purposes only White only

#### SUPERIOR

This range is manufactured from pure combed cotton in a 300 thread count percale construction giving an exceptionally smooth, crisp and luxurious handle to the fabric.