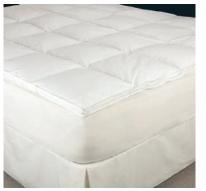

### BED WRAPS, TOPPERS AND MATTRESS AND PILLOW PROTECTORS

bed wraps

topper

pillow protectors

mattress protectors

#### TOPPERS

Toppers are used as a mattress converter to convert two single beds pushed together, into a king size bed and enhances comfort. Available in duck down & feather or synthetic fills.