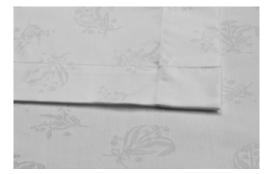

## BED LINEN RANGES 300 Thread Count

\*Accessories for Illustrative Purposes only White only

#### SUPERIOR

This range is manufactured from pure combed cotton in a 300 thread count percale construction giving an exceptionally smooth, crisp and luxurious handle to the fabric.