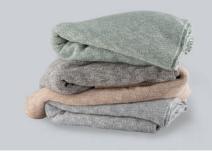

## THROWS AND BLANKETS

chevron throws

cellular blankets

acrylic furpile

harmony blankets

#### CHEVRON THROWS AND CELLULAR BLANKETS

Made from 100% cotton, these throws are suitable for all seasons

#### HARMONY BLANKETS

Knitted in an age-old basket stitch, with deep borders made from 100% pure cotton it is the perfect weight, winter and summer.

#### STONEWASH BLANKETS

Our new twisted cotton throws are visually interesting with a pleasant feel.

#### ACRYLIC FURPILE

These heavier, warm and luxurious "furpile" blankets are a must-have during winter. These "furpiles" have been keeping South Africans warm for decades.

stonewash blankets