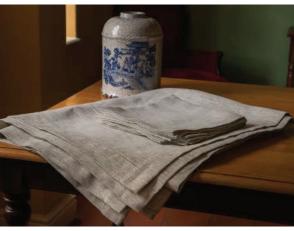

# WPURE LINEN

\*Accessories for Illustrative Purposes only

Pure linen is incomparably cool, fresh and comfortable. A strong natural fibre derived from the flax plant, it is more durable than cotton which results in a lifespan that can be up to three times longer than cotton percale bedding.