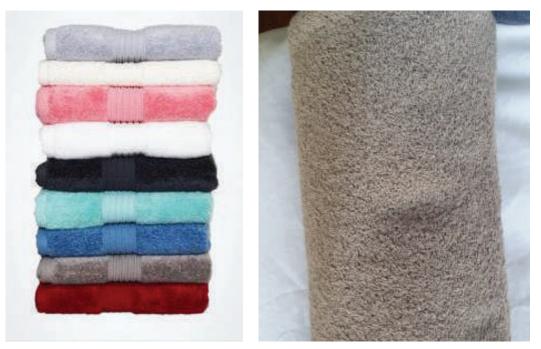

#### IMPERIAL RANGE (500g/sq.m)

TOWELS

These luxurious towels are ideally suited for the retail/ consumer markets.

#### COMFIT RANGE (520g/sq.m)

These towels, available in white and pebble only are aimed at the hotel industry.

#### SNAG PROOF (550g/sq.m)

This range of towels is available in white and is produced from pure cotton. At 550g/sq.m it is a snag proof and good quality towel designed for frequent use in the hotel industry.