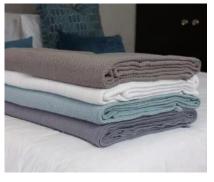

## THROWS AND BLANKETS

chevron throws

cellular blankets

acrylic furpile

harmony blankets

#### HARMONY BLANKETS

Knitted in an age-old basket stitch, with deep borders made from 100% pure cotton it is the perfect weight, winter and summer.

#### STONEWASH BLANKETS

Our new twisted cotton throws are visually interesting with a pleasant feel.

#### ACRYLIC FURPILE

These heavier, warm and luxurious "furpile" blankets are a must-have during winter. These "furpiles" have been keeping South Africans warm for decades.

stonewash blankets