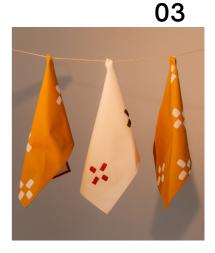

#### **RAY TEATOWEL**

THIS TEA TOWEL EMBRACES FUNCTION AND FORM. THE HUES OF THE RAY TEA TOWEL TAKE INSPIRATION FROM A TUSCAN MEDITERRANEAN VILLA IN JULY. THE PERFECT SERVING ACCESSORY. IT'S 100% COTTON, PERFECT FOR DRYING DISHES AND WIPING HANDS.

#### **DETAILS:**

€ 60 X 42 CM

(a) COTTON

04