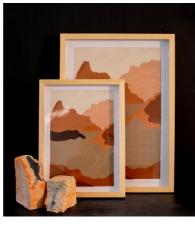

## THE ART COLLECTION

THE ART COLLECTION COMPRISES OF 12 PIECES EACH PEICE IS

AVAILABLE IN 2 SIZES: A3 & A2

WITH THE EXCEPTION OF 1 WHICH IS AVAILABE IN A1 ONLY

02

03

#### SAND DUNES

SAND WILD, SAND DUNES, AND SHADES OF SAND WERE INSPIRED BY A DREAM THE ARTIST HAD AS A CHILD. THE NATURAL EARTH TONES ARE RICH AND DEEP, THEY'LL BRING WARMTH TO ANY SPACE IN YOUR HOME AND WHEN PLACED TOGETHER, MAKE A SINGLE FLOWING IMAGE.