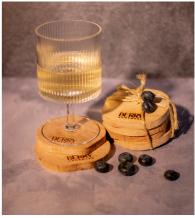

#### SICILY OAK COASTERS

THESE FARMHOUSE CONTEMPORARY COASTERS BOAST FUNCTIONALITY AND A TIMELESS AESTHETIC. THE PERFECT ACCOMPANIMENT FOR YOUR FAVOURITE DRINK

#### **DETAILS:**

10 CM

WHITE OAK, SET OF 4