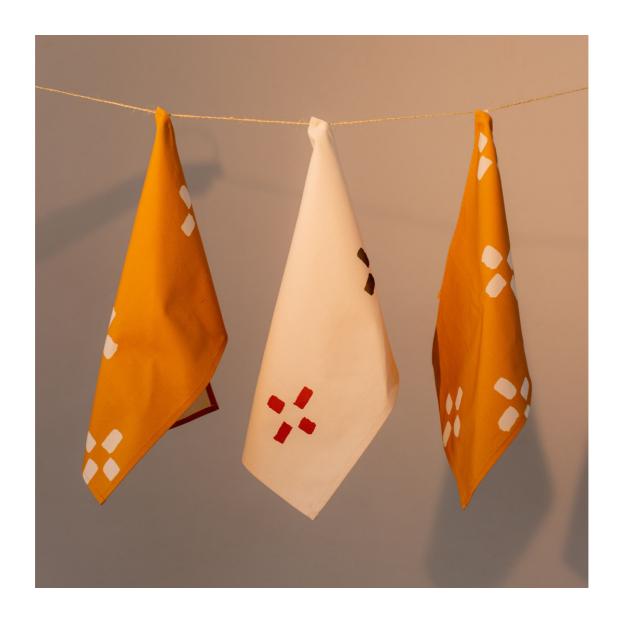

#### **RAY TEATOWEL**

THIS TEA TOWEL EMBRACES FUNCTION AND FORM. THE HUES OF THE RAY TEA TOWEL TAKE INSPIRATION FROM A TUSCAN MEDITERRANEAN VILLA IN JULY. THE PERFECT SERVING ACCESSORY. IT'S 100% COTTON, PERFECT FOR DRYING DISHES AND WIPING HANDS.

#### **DETAILS:**

€ 60 X 42 CM

(a) COTTON

04