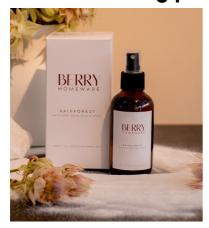

#### **RAINFOREST**

SMELLS LIKE: IF TAKING A DEEP BREATH HAD A SCENT. RAINFOREST EMBODIES THE BALANCING NOTES OF WHITE SAGE & CITRUS, GIVING THIS SCENT ITS FRESHNESS & EARTHINESS.

#### **DETAILS:**

WHITE SAGE , WHITE MUSK & CITRUS

PURE SOY WAX, DOUBLE WICKED