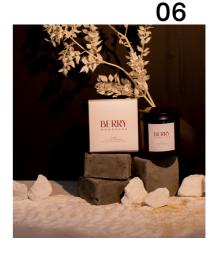

. EACH SCENT AVAILABLE IN A CANDLE, REED DIFFUSER AND ROOM & LINEN MIST



# BERRY

02



#### **RAINFOREST**

SMELLS LIKE: IF TAKING A DEEP BREATH HAD A SCENT. RAINFOREST EMBODIES THE BALANCING NOTES OF WHITE SAGE & CITRUS, GIVING THIS SCENT ITS FRESHNESS & EARTHINESS.

#### **DETAILS:**

WHITE SAGE , WHITE MUSK & CITRUS



PURE SOY WAX, DOUBLE WICKED

#### SAINT

SMELLS LIKE: YOU ARE IN THE PRESENCE OF HEAVENLY BODIES. THIS SCENT IS THE EPITOME OF PURITY IN ALL ITS GLORY.

#### **DETAILS:**

BERGAMOT, WATER LILLY & WHITE TEA



\_\_\_\_ 330 G

PURE SOY WAX, DOUBLE WICKED

#### SHORELINE

SMELLS LIKE: YOU'RE BEACHSIDE. ROBUST NOTES OF THE SEA ARE BLENDED TO GIVE YOUR HOME A TRANQUIL COASTAL FEEL.

#### **DETAILS:**

OCEAN, SEA SALT & WHITE TEA



🧟 330 G

PURE SOY WAX, DOUBLE WICKED







#### SUMMER DREAMING

SMELLS LIKE: A NOSTALGIC SCENT IN THE WINTER. A CELEBRATION SCENT IN THE SUMMER. NOTES OF PEAR, ORANGE & CINNAMON ARE AN ODE TO T-SHIRTS AND ICE COLD BEVERAGES.

#### **DETAILS:**

PEAR, ORANGE & CINNAMON



PURE SOY WAX, DOUBLE WICKED

#### **SWEET NECTAR**

THE PERFECT BALANCE BETWEEN FEMININITY & MASCULINITY. NOTES OF JASMIN & CEDARWOOD ARE REMINISCENT OF THE BEST PARTS OF THE EARTH.

#### **DETAILS:**

🤝 JASMIN, CEDARWOOD & VANILLA



PURE SOY WAX, DOUBLE WICKED

#### VINE

SMELLS LIKE: YOU'RE TUCKED UNDER A TREE. IN A GARDEN, SURROUNDED BY THE AROMATIC SCENT OF LAVENDER AND ROSE FLOWERS. VINES THAT CLIMB ABOVE LIKE A CANOPY TO SHADE YOU FROM THE WARM SUN

#### **DETAILS:**

ROSE GERANIUM & LAVENDER



PURE SOY WAX, DOUBLE WICKED



#### BERRY Sed at Mark 1 Mar