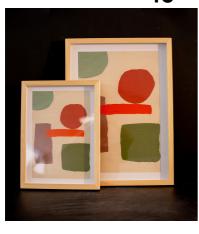

## THE ART COLLECTION

THE ART COLLECTION COMPRISES OF 12 PIECES EACH PEICE IS

AVAILABLE IN 2 SIZES: A3 & A2

WITH THE EXCEPTION OF 1 WHICH IS AVAILABE IN A1 ONLY

02

03

#### MIRTH I

PART OF THE MIRTH TRIO, MIRTH I IS THE CENTERPIECE AND OFFERS VIBRANCY WHILST RETAINING A CHILDLIKE JOY AND PLAYFULNESS. MIRTH I, MIRTH II & MIRTH III ARE ALL STATEMENT PIECES THAT ADD A CONTEMPORARY POP OF COLOUR, AS WELL AS HEART AND CHARM TO YOUR HOME.