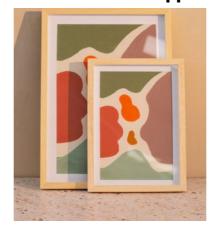

## THE ART COLLECTION

THE ART COLLECTION COMPRISES OF 12 PIECES EACH PEICE IS

AVAILABLE IN 2 SIZES: A3 & A2

WITH THE EXCEPTION OF 1 WHICH IS AVAILABE IN A1 ONLY

02

03

#### ARCADIA

A LIMITED-EDITION STATEMENT PIECE TO BRING LIFE, COLOUR AND NATURE TO ANY ROOM.