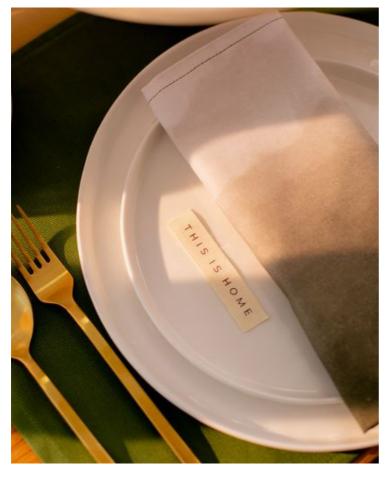

### THE HOME DECOR & ACCESSORIES COLLECTION

THE HOME DECOR AND ACCESSORIES COLLECTION COMPRISES OF TEA TOWELS, TOTE BAGS, APRONS, COASTERS AND THROWS FOR YOUR HOME AND EVERYDAY USE.