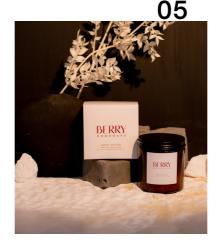

DS. EACH SCENT AVAILABLE IN A CANDLE, REED DIFFUSER AND ROOM & LINEN MIST



# BERRY

02



#### **RAINFOREST**

SMELLS LIKE: IF TAKING A DEEP BREATH HAD A SCENT. RAINFOREST EMBODIES THE BALANCING NOTES OF WHITE SAGE & CITRUS, GIVING THIS SCENT ITS FRESHNESS & EARTHINESS.

#### **DETAILS:**

WHITE SAGE , WHITE MUSK & CITRUS



PURE SOY WAX, DOUBLE WICKED

#### SAINT

SMELLS LIKE: YOU ARE IN THE PRESENCE OF HEAVENLY BODIES. THIS SCENT IS THE EPITOME OF PURITY IN ALL ITS GLORY.

#### **DETAILS:**

BERGAMOT, WATER LILLY & WHITE TEA



\_\_\_\_ 330 G

PURE SOY WAX, DOUBLE WICKED

#### SHORELINE

SMELLS LIKE: YOU'RE BEACHSIDE. ROBUST NOTES OF THE SEA ARE BLENDED TO GIVE YOUR HOME A TRANQUIL COASTAL FEEL.

#### **DETAILS:**

OCEAN, SEA SALT & WHITE TEA



🧟 330 G

PURE SOY WAX, DOUBLE WICKED







#### SUMMER DREAMING

SMELLS LIKE: A NOSTALGIC SCENT IN THE WINTER. A CELEBRATION SCENT IN THE SUMMER. NOTES OF PEAR, ORANGE & CINNAMON ARE AN ODE TO T-SHIRTS AND ICE COLD BEVERAGES.

#### **DETAILS:**

PEAR, ORANGE & CINNAMON



PURE SOY WAX, DOUBLE WICKED

#### **SWEET NECTAR**

THE PERFECT BALANCE BETWEEN FEMININITY & MASCULINITY. NOTES OF JASMIN & CEDARWOOD ARE REMINISCENT OF THE BEST PARTS OF THE EARTH.

#### **DETAILS:**

🤝 JASMIN, CEDARWOOD & VANILLA



PURE SOY WAX, DOUBLE WICKED

#### VINE

SMELLS LIKE: YOU'RE TUCKED UNDER A TREE. IN A GARDEN, SURROUNDED BY THE AROMATIC SCENT OF LAVENDER AND ROSE FLOWERS. VINES THAT CLIMB ABOVE LIKE A CANOPY TO SHADE YOU FROM THE WARM SUN

#### **DETAILS:**

ROSE GERANIUM & LAVENDER



PURE SOY WAX, DOUBLE WICKED



#### BERRY Sed at Mark 1 Ma