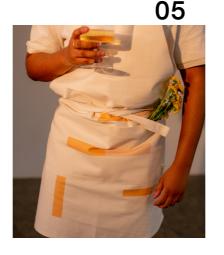

#### SHADES OF MEL **FULL APRON**

PERFECT FOR THE HOME CHEFS, THE AVID BAKERS AND OTHER MESSY ACTIVITIES. DOUBLE STRAPS, DEEP POCKETS

#### **DETAILS:**

ONE SIZE

COTTON, FULL APRON