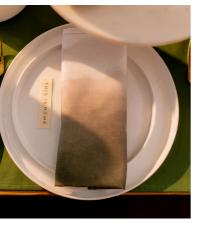

#### MILLIE OLIVE NAPKIN

THESE DIPPED OLIVE NAPKINS ARE SOFT TO THE TOUCH , PERFECT FOR BLOTTING YOUR MOUTH AT THE END OF A DELICIOUS MEAL. THESE PAIR WELL WITH ELI HUNTER PLACEMAT & CHARLOTTE TAN TABLE RUNNER

#### **ELI HUNTER PLACEMAT**

SOLID, RICH OLIVE GREEN PLACEMAT WITH A TAN HEM FINISH. PAIRS WELL WITH THE MILLIE OLIVE NAPKIN & THE CHARLOTTE TAN TABLE RUNNER

#### **CHARLOTTE TAN TABLE RUNNER**

THE CHARLOTTE TAN, INVITES THE TONES OF NATURE TO YOUR TABLE. PAIRS WELL THE ELI HUNTER PLACEMAT & THE MILLI OLIVE NAPKIN SET