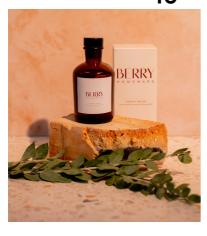

### THE SCENT COLLECTION

THE SCENT COLLECTION FEATURES 12 FRAGRANCE BLENDS. EACH SCENT AVAILABLE IN A CANDLE, REED DIFFUSER AND ROOM & LINEN MIST

#### **DETAILS:**

WHITE SAGE , WHITE MUSK & CITRUS

AMBER GLASS BOTTLE