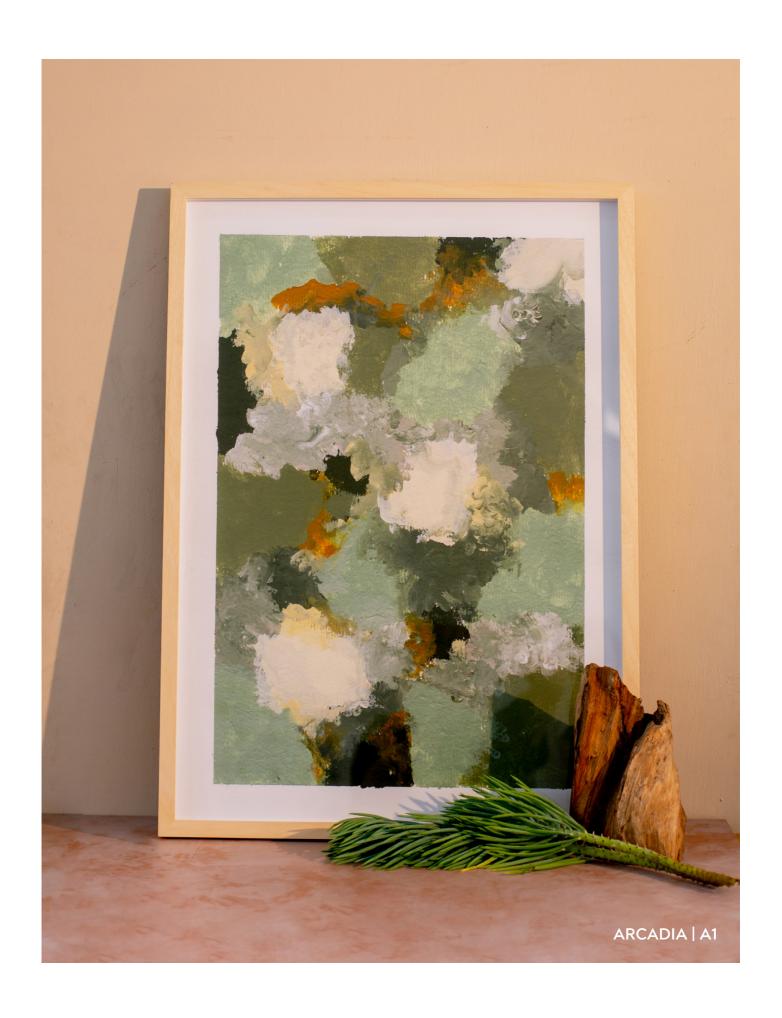

#### ARCADIA

A LIMITED-EDITION STATEMENT PIECE TO BRING LIFE, COLOUR AND NATURE TO ANY ROOM.

#### **DETAILS:**

A1: 60 X 84

OAK GLASS FRAME, PRINTED ON PREMIUM SATIN GICLÉE PAPER

08

09