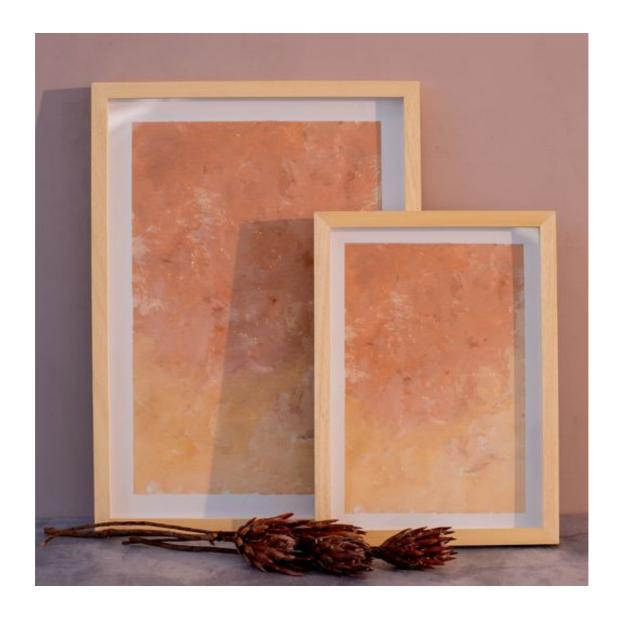

## THE ART COLLECTION

THE ART COLLECTION COMPRISES OF 12 PIECES EACH PEICE IS

AVAILABLE IN 2 SIZES: A3 & A2

WITH THE EXCEPTION OF 1 WHICH IS AVAILABE IN A1 ONLY

02

03

#### **DETAILS:**

A3: 29 X 42 CM , A2: 42 X 59 CM

OAK GLASS FRAME, PRINTED ON PREMIUM SATIN GICLÉE PAPER

#### **DETAILS:**

A3: 29 X 42 CM , A2: 42 X 59 CM

OAK GLASS FRAME, PRINTED ON PREMIUM SATIN GICLÉE PAPER

04

05

06