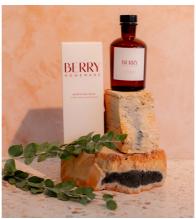

### THE SCENT COLLECTION

THE SCENT COLLECTION FEATURES 12 FRAGRANCE BLENDS. EACH SCENT AVAILABLE IN A CANDLE, REED DIFFUSER AND ROOM & LINEN MIST

#### **DETAILS:**

WHITE SAGE , WHITE MUSK & CITRUS

AMBER GLASS BOTTLE