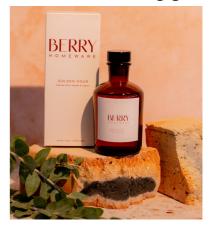

### THE SCENT COLLECTION

THE SCENT COLLECTION FEATURES 12 FRAGRANCE BLENDS. EACH SCENT AVAILABLE IN A CANDLE, REED DIFFUSER AND ROOM & LINEN MIST

#### **DETAILS:**

WHITE SAGE , WHITE MUSK & CITRUS

AMBER GLASS BOTTLE