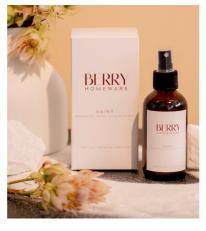

#### SAINT

SMELLS LIKE: YOU ARE IN THE PRESENCE OF HEAVENLY BODIES. THIS SCENT IS THE EPITOME OF PURITY IN ALL ITS GLORY.

#### **DETAILS:**

BERGAMOT, WATER LILLY & WHITE TEA

\_\_\_\_ 330 G

PURE SOY WAX, DOUBLE WICKED