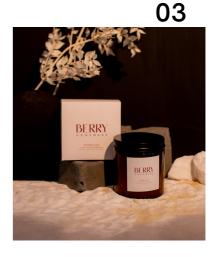

WITH ROOTS, BREATH, PICKED AND NECTAR. DISCOVER OUR FLORAL BOUQUET WITH PICKED. INHALE. EXHALE. REPEAT WITH BREATHE. DISCOVER THE ROOTS OF THE EARTH WITH ROOTS. BITE INTO THE FRUITY SCENTS WITH NECTAR

3 POCKET SIZE CANDLES PER SET | HAND-POURED & PURE SOY WAX CANDLE IN CLASSIC BLACK TIN | BLENDED WITH PREMIUM FRAGRANCE OILS & ESSENTIAL





## **BESTSELLERS**





#### SICILY OAK COASTER

FARMHOUSE CONTEMPORARY COASTERS BOAST FUNCTIONALITY AND A TIMELESS AESTHETIC. THE PERFECT ACCOMPANIMENT FOR YOUR FAVOURITE DRINK.

LOCALLY DESIGNED & CRAFTED | SOLID WHITE OAK | SET OF 4 | ORGANIC ROUND FINISH | SCRATCH RESISTENT & DURABLE

### THE SCENT COLLECTION



THE SCENT COLLECTION FEATURES 12 FRAGRANCE BLENDS. EACH SCENT AVAILABLE IN A CANDLE, REED DIFFUSER AND ROOM & LINEN MIST



# BERRY

02



#### **RAINFOREST**

SMELLS LIKE: IF TAKING A DEEP BREATH HAD A SCENT. RAINFOREST EMBODIES THE BALANCING NOTES OF WHITE SAGE & CITRUS, GIVING THIS SCENT ITS FRESHNESS & EARTHINESS.

#### **DETAILS:**

WHITE SAGE , WHITE MUSK & CITRUS



PURE SOY WAX, DOUBLE WICKED

#### SAINT

SMELLS LIKE: YOU ARE IN THE PRESENCE OF HEAVENLY BODIES. THIS SCENT IS THE EPITOME OF PURITY IN ALL ITS GLORY.

#### **DETAILS:**

BERGAMOT, WATER LILLY & WHITE TEA



\_\_\_\_ 330 G

PURE SOY WAX, DOUBLE WICKED

#### SHORELINE

SMELLS LIKE: YOU'RE BEACHSIDE. ROBUST NOTES OF THE SEA ARE BLENDED TO GIVE YOUR HOME A TRANQUIL COASTAL FEEL.

#### **DETAILS:**

OCEAN, SEA SALT & WHITE TEA



🧟 330 G

PURE SOY WAX, DOUBLE WICKED







#### SUMMER DREAMING

SMELLS LIKE: A NOSTALGIC SCENT IN THE WINTER. A CELEBRATION SCEN