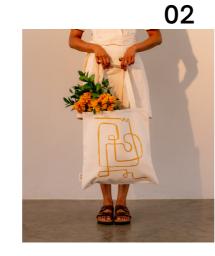

#### GOING SOMEWHERE TOTE

THIS TOTE SPEAKS FOR ITSELF. YOU ARE DEFINITELY GOING SOMEWHERE WITH THIS MONOCHROMATIC, STRUCTURED TOTE BAG. FOR YOUR ORGANISED BAG DREAMS: THERE IS POCKET WITH A ZIP & A FEW OTHER COMPARTMENTS FOR ALL YOUR BITS AND BOBS.

#### **DETAILS:**

45 X 45 CM

(a) COTTON