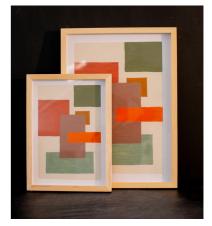

## THE ART COLLECTION

THE ART COLLECTION COMPRISES OF 12 PIECES EACH PEICE IS

AVAILABLE IN 2 SIZES: A3 & A2

WITH THE EXCEPTION OF 1 WHICH IS AVAILABE IN A1 ONLY

02

03

#### COUNTENANCE

THIS ABSTRACT PIECE COMBINES LINE ART WITH SOFT EARTH TONES AND WILL COMPLEMENT A DIVERSE RANGE OF DECORATING STYLES.

#### **PROFILE**

THIS ABSTRACT PIECE COMBINES LINE ART WITH SOFT EARTH TONES THAT WILL COMPLEMENT A DIVERSE RANGE OF DECORATING STYLES.