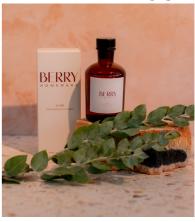

### THE SCENT COLLECTION

THE SCENT COLLECTION FEATURES 12 FRAGRANCE BLENDS. EACH SCENT AVAILABLE IN A CANDLE, REED DIFFUSER AND ROOM & LINEN MIST

#### **DETAILS:**

WHITE SAGE , WHITE MUSK & CITRUS

AMBER GLASS BOTTLE