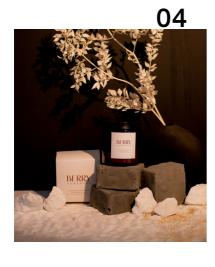

ENDS. EACH SCENT AVAILABLE IN A CANDLE, REED DIFFUSER AND ROOM & LINEN MIST



# BERRY

02



#### **RAINFOREST**

SMELLS LIKE: IF TAKING A DEEP BREATH HAD A SCENT. RAINFOREST EMBODIES THE BALANCING NOTES OF WHITE SAGE & CITRUS, GIVING THIS SCENT ITS FRESHNESS & EARTHINESS.

#### **DETAILS:**

WHITE SAGE , WHITE MUSK & CITRUS



PURE SOY WAX, DOUBLE WICKED

#### SAINT

SMELLS LIKE: YOU ARE IN THE PRESENCE OF HEAVENLY BODIES. THIS SCENT IS THE EPITOME OF PURITY IN ALL ITS GLORY.

#### **DETAILS:**

BERGAMOT, WATER LILLY & WHITE TEA



\_\_\_\_ 330 G

PURE SOY WAX, DOUBLE WICKED

#### SHORELINE

SMELLS LIKE: YOU'RE BEACHSIDE. ROBUST NOTES OF THE SEA ARE BLENDED TO GIVE YOUR HOME A TRANQUIL COASTAL FEEL.

#### **DETAILS:**

OCEAN, SEA SALT & WHITE TEA



🧟 330 G

PURE SOY WAX, DOUBLE WICKED







#### SUMMER DREAMING

SMELLS LIKE: A NOSTALGIC SCENT IN THE WINTER. A CELEBRATION SCENT IN THE SUMMER. NOTES OF PEAR, ORANGE & CINNAMON ARE AN ODE TO T-SHIRTS AND ICE COLD BEVERAGES.

#### **DETAILS:**

PEAR, ORANGE & CINNAMON



PURE SOY WAX, DOUBLE WICKED

#### **SWEET NECTAR**

THE PERFECT BALANCE BETWEEN FEMININITY & MASCULINITY. NOTES OF JASMIN & CEDARWOOD ARE REMINISCENT OF THE BEST PARTS OF THE EARTH.

#### **DETAILS:**

🤝 JASMIN, CEDARWOOD & VANILLA



PURE SOY WAX, DOUBLE WICKED

#### VINE

SMELLS LIKE: YOU'RE TUCKED UNDER A TREE. IN A GARDEN, SURROUNDED BY THE AROMATIC SCENT OF LAVENDER AND ROSE FLOWERS. VINES THAT CLIMB ABOVE LIKE A CANOPY TO SHADE YOU FROM THE WARM SUN

#### **DETAILS:**

ROSE GERANIUM & LAVENDER



PURE SOY WAX, DOUBLE WICKED



#### BERRY Sed at Mark 1