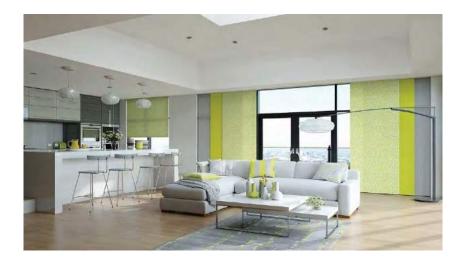

# Decorative & Elegant

Panel Blinds are an ideal solution for covering large expanses of windows, including bi-fold and sliding doors.

The design is both decorative and functional, adding a touch of elegance to any room.

The panel glide system also offers multiple panel widths to suit any purpose. Choose from a large selection of fabrics including Sheers, Translucent and Blockout from our Roller Fabric and Bamboo range.

#### **VARIETY OF FABRICS**

Choose from our Roller and Bamboo ranges

#### **CUSTOMIZABLE**

Bring in an assortment of colour. Options include choice of panel size, valance, opening type and more

#### Panel Range

Highly Versatile | Flexible System |Wide Range of Exciting Configurations |Suitable For Residential + Commercial |