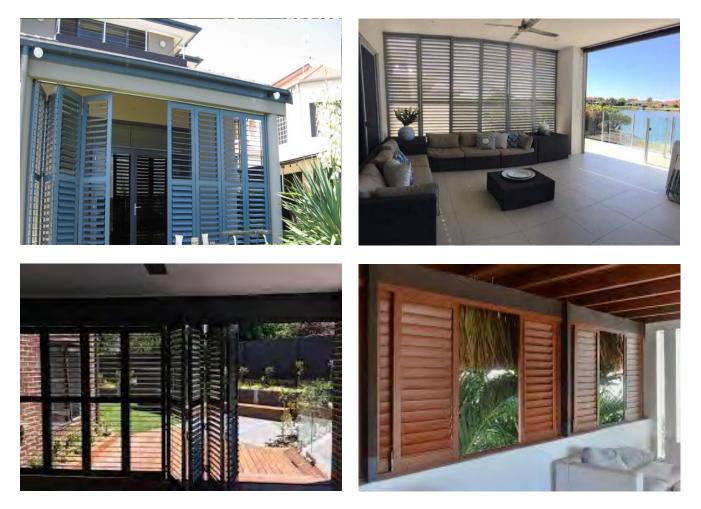

# Classic and Picturesque

Shutters enhance the lasting architectural quality of windows, and increase the value of your property.

They're also a smart choice for light control, energy efficiency and noise insulation. There is a style for every window size, shape and configuration.

Classic and Picturesque, choose from our range of Aluminium, PVC or Basswood. They come in a variety of wood, stains and colour finishes.

#### Aluminium Shutters

Breaking a window or door is easy, however breaking through aluminium reinforced shutters takes time and creates noise.

This makes the aluminium adjustable louver shutters a useful deterrent to intruders who are looking for an easy way to gain entrance to your home or business. Security shutters are locked into place, no one on the outside will be able to see into the comfort and privacy of your home.

#### **PVC Shutters**

Our New PVC Shutters are more than a practical window covering, they offer a classic, timeless look that enhances any style home.

They are water resistant, fire retardant and provide greater insulating power (3x more than wooden shutters) and offers excellent UV protection. PVC Shutters are a great investment when buying a home.

#### **Basswood Shutters**

Basswood is one of the strongest quality hardwood species available on the international market, it is solid and not porous making it resistant to wood borer (unlike other types of hardwoods which are available in the South African market) and is known for it's stability, strength and hardness.