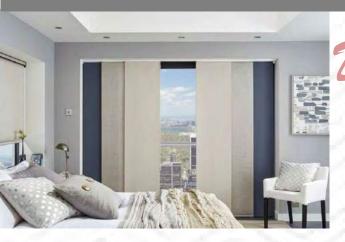

# Decorative & Elegant

Panel Blinds are an ideal solution for covering large expanses of windows, including bi-fold and sliding doors.

The design is both decorative and functional, adding a touch of elegance to any room.

The panel glide system also offers multiple panel widths to suit any purpose. Choose from a large selection of fabrics including Sheers, Translucent and Blockout from our Roller Fabric and Bamboo range.

#### Panel Range

Highly Versatile | Flexible System |Wide Range of Exciting Configurations |Suitable For Residential + Commercial |