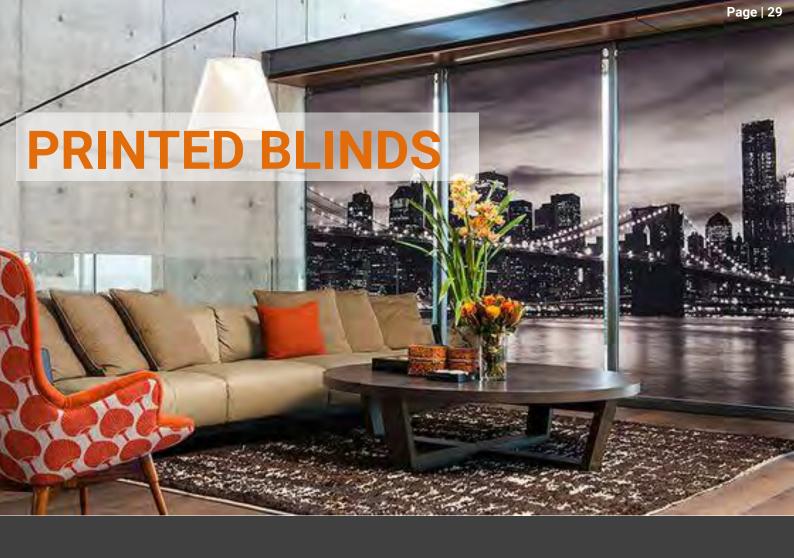

### Possibilities are Endless

With Inspired Decors Custom Graphic Shades, you're the designer. The design possibilities are endless.

You can print literally any image on these roller shades, from personal photos and theme room graphics to logos and advertisements for a store front.

Virtually anything you envision can be featured on to enhance and enliven your home or business.

Our shades are printed on-demand on blockout fabric.

You can customize your shade further with your choice of control options, including motorization for safe and easy operation, or add a valance for a finished look.

#### **Printed Range**

Be Unique | Be the Designer | The Possibilities are Endless |

Page | 30