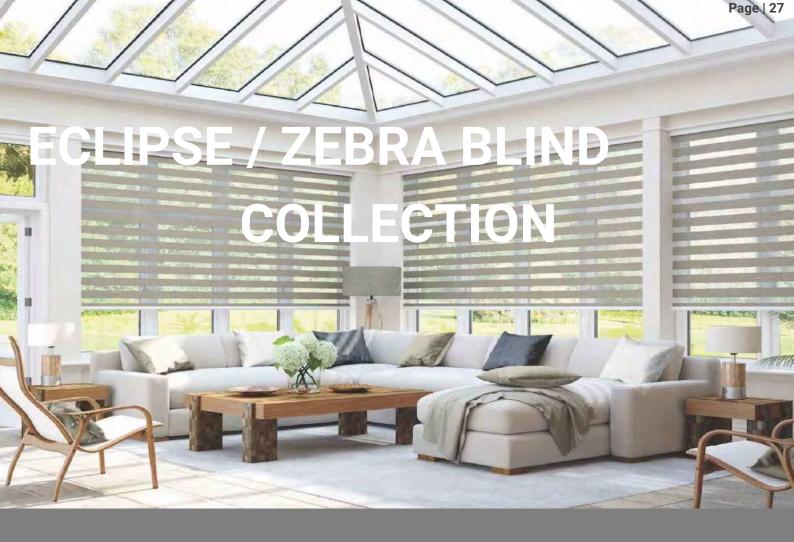

#### Eclipse Range

Subtle Translucents and Opaques | Simple Control over Vane Angle | A Unique Blind | with a Totally Unique Designer Range |