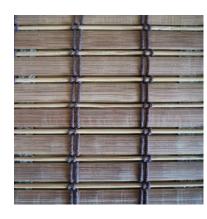

# <complex-block>

Looking to make a statement in you space? Then the natural, warm, feel of our Bamboo shades will do just that for you. Our Bamboo shades offer a wide selection of colours, styles, textures. Bring the inspiration of nature indoors.

NATURES FINEST MATERIALS Composed of bamboo reeds -Choose from a variety of colours

#### CUSTOMIZABLE

Choose between a Bamboo valance or a wooden pelmet, add fabric lining and/or protective coating **ECO FRIENDLY** One of many Eco-friendly products

#### Bamboo Range

Casual City Lofts | Coastal Retreats | Leafy Streets | Harbour-sides | Compliments Most Design Styles |