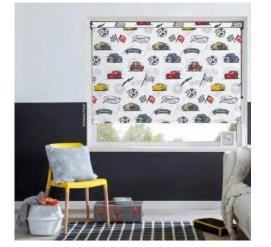

### Possibilities are Endless

With Inspired Decors Custom Graphic Shades, you're the designer. The design possibilities are endless.

You can print literally any image on these roller shades, from personal photos and theme room graphics to logos and advertisements for a store front.

Virtually anything you envision can be featured on to enhance and enliven your home or business.

Our shades are printed on-demand on blockout fabric.

You can customize your shade further with your choice of control options, including motorization for safe and easy operation, or add a valance for a finished look.

#### **Printed Range**

Be Unique | Be the Designer | The Possibilities are Endless |

Page | 30