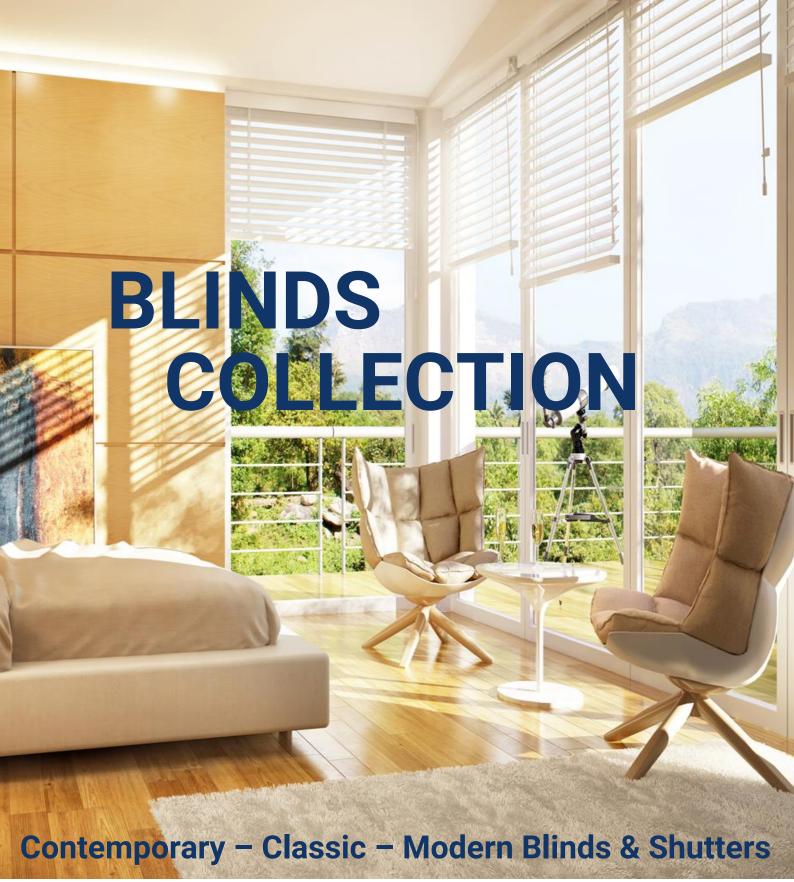

# BLINDS COLLECTION

| Range:                                                | Page:   |
|-------------------------------------------------------|---------|
| Vertical Blinds Range                                 | 3 - 7   |
| 25mm Aluminium Venetian Range                         | 8 - 9   |
| 50mm Aluminium Venetian Range                         | 10      |
| 50mm Venetian Range – Bass Wood – Foam Wood – Ecoplas | 11 - 13 |
| Bamboo & Laguna Range                                 | 14 - 16 |
| Roller Range                                          | 17 - 21 |
| Double Roller Range                                   | 22 - 26 |
| Eclipse / Zebra Range                                 | 27 - 28 |
| Printed Range                                         | 29 - 30 |
| Roman Range                                           | 31 - 35 |
| Panel Range                                           | 36 - 37 |
| Motorised Range                                       | 38      |
| Shutter Range                                         | 39 - 42 |

## VERTICAL BLINDS COLLECTION