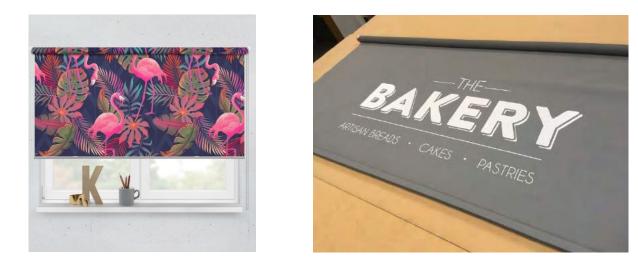

### Possibilities are Endless

With Inspired Decors Custom Graphic Shades, you're the designer. The design possibilities are endless.

You can print literally any image on these roller shades, from personal photos and theme room graphics to logos and advertisements for a store front.

Virtually anything you envision can be featured on to enhance and enliven your home or business.

Our shades are printed on-demand on blockout fabric.

You can customize your shade further with your choice of control options, including motorization for safe and easy operation, or add a valance for a finished look.

#### **Printed Range**

Be Unique | Be the Designer | The Possibilities are Endless |

Page | 30