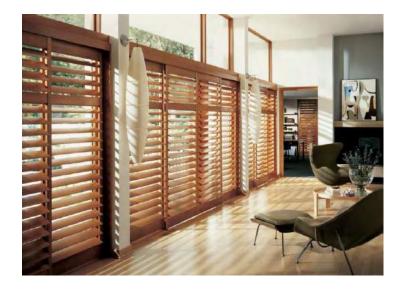

# Classic and Picturesque

Shutters enhance the lasting architectural quality of windows, and increase the value of your property.

They're also a smart choice for light control, energy efficiency and noise insulation. There is a style for every window size, shape and configuration.

Classic and Picturesque, choose from our range of Aluminium, PVC or Basswood. They come in a variety of wood, stains and colour finishes.