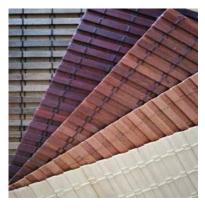

# **50mm VENETIAN BLINDS**

Our Venetian blinds can be described with two words, sophisticated and traditional.

Page | 11

A true classic, they bring a pleasantly warm feeling to any space in your home.

Available in designer colours and grains to enhance any decorating scheme.

#### **Basswood Range**

50mm Venetian | Sophisticated and Traditional | Diamond Coated Basswood |

#### Foam Wood Range

50mm Venetian | Amazingly Durable | Can Withstand High Humidity + Stain and Warp Resistant |

#### **Ecoplas Range**

50mm Venetian | Lightweight + Cost Effective | Perfect Choice for Moisture-Prone Areas |