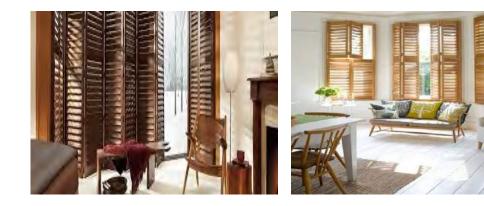

# Classic and Picturesque

Shutters enhance the lasting architectural quality of windows, and increase the value of your property.

They're also a smart choice for light control, energy efficiency and noise insulation. There is a style for every window size, shape and configuration.

Classic and Picturesque, choose from our range of Aluminium, PVC or Basswood. They come in a variety of wood, stains and colour finishes.