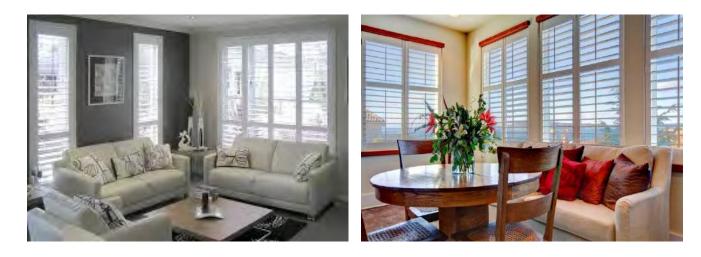

# Classic and Picturesque

Shutters enhance the lasting architectural quality of windows, and increase the value of your property.

They're also a smart choice for light control, energy efficiency and noise insulation. There is a style for every window size, shape and configuration.

Classic and Picturesque, choose from our range of Aluminium, PVC or Basswood. They come in a variety of wood, stains and colour finishes.