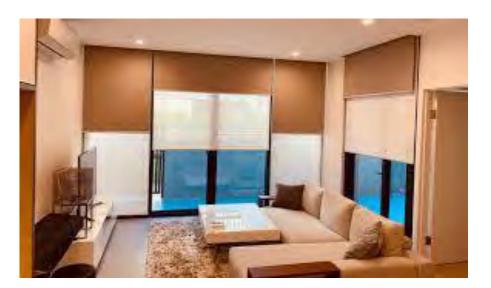

# DAY & NIGHT -DOUBLE ROLLER BLINDS

Complete Versatility

Get the best of both worlds with one innovative solution.

That's precisely the aim of the Double Roller Blinds - Complete Versatility.

These Blinds are controlled separately.

You can choose from a range of Sheer fabrics that allow daytime views and privacy, and a full Blockout for night time views and privacy.

Create a look that works in a multitude of schemes.