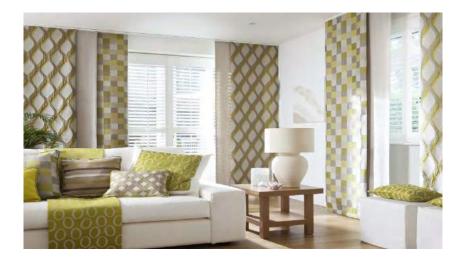

# Decorative & Elegant

Panel Blinds are an ideal solution for covering large expanses of windows, including bi-fold and sliding doors.

The design is both decorative and functional, adding a touch of elegance to any room.

The panel glide system also offers multiple panel widths to suit any purpose. Choose from a large selection of fabrics including Sheers, Translucent and Blockout from our Roller Fabric and Bamboo range.

#### **VARIETY OF FABRICS**

Choose from our Roller and Bamboo ranges

#### **CUSTOMIZABLE**

Bring in an assortment of colour. Options include choice of panel size, valance, opening type and more

#### Panel Range

Highly Versatile | Flexible System |Wide Range of Exciting Configurations |Suitable For Residential + Commercial |