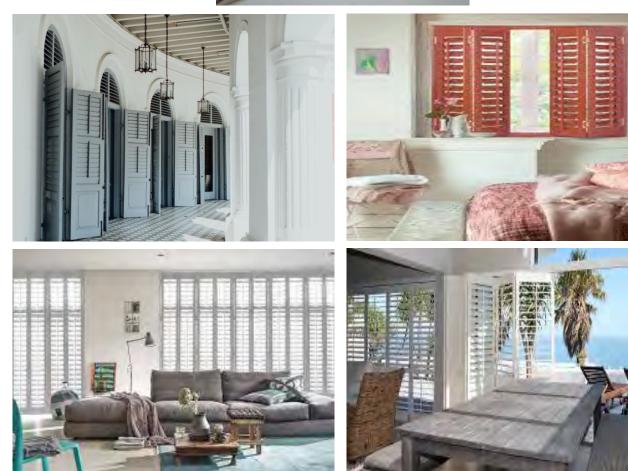

# Classic and Picturesque

Shutters enhance the lasting architectural quality of windows, and increase the value of your property.

They're also a smart choice for light control, energy efficiency and noise insulation. There is a style for every window size, shape and configuration.

Classic and Picturesque, choose from our range of Aluminium, PVC or Basswood. They come in a variety of wood, stains and colour finishes.