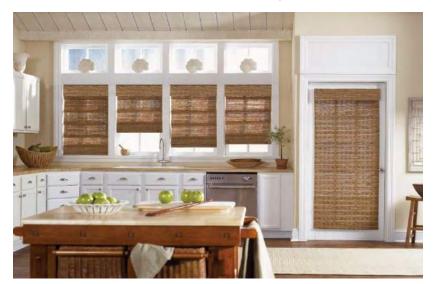

# <complex-block>

Looking to make a statement in you space? Then the natural, warm, feel of our Bamboo shades will do just that for you. Our Bamboo shades offer a wide selection of colours, styles, textures. Bring the inspiration of nature indoors.

NATURES FINEST MATERIALS Composed of bamboo reeds -Choose from a variety of colours

#### CUSTOMIZABLE

Choose between a Bamboo valance or a wooden pelmet, add fabric lining and/or protective coating **ECO FRIENDLY** One of many Eco-friendly products