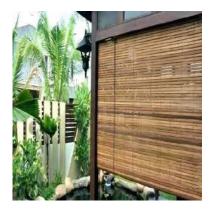

# <complex-block>

Looking to make a statement in you space? Then the natural, warm, feel of our Bamboo shades will do just that for you. Our Bamboo shades offer a wide selection of colours, styles, textures. Bring the inspiration of nature indoors.

NATURES FINEST MATERIALS Composed of bamboo reeds -Choose from a variety of colours

#### CUSTOMIZABLE

Choose between a Bamboo valance or a wooden pelmet, add fabric lining and/or protective coating **ECO FRIENDLY** One of many Eco-friendly products

#### Bamboo Range

Casual City Lofts | Coastal Retreats | Leafy Streets | Harbour-sides | Compliments Most Design Styles |