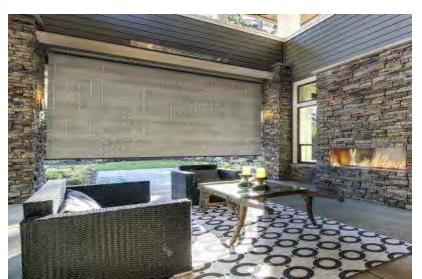

# ROLLER BLINDS COLLECTION

Junctional and Gorgeous

Embellish each room with Luxury Roller Shades. Whether you seek to show simplicity or opulence, these shades dress up your surroundings with style.

You can customize your shades with outstanding fabrics, ranging from gorgeous sheers that allow natural light through windows Screens that control glare and heat, but reserve the view and Blockout for optimum room darkening.

Roller blinds can be operated via spring, chain or chainless motorisation with options including links, pelmets and cassette headers.

#### **Roller Range**

Shade and Privacy with Classic Style | Designed to Suit Contemporary or Classic Decor with Style and Elegance |

Page | 18