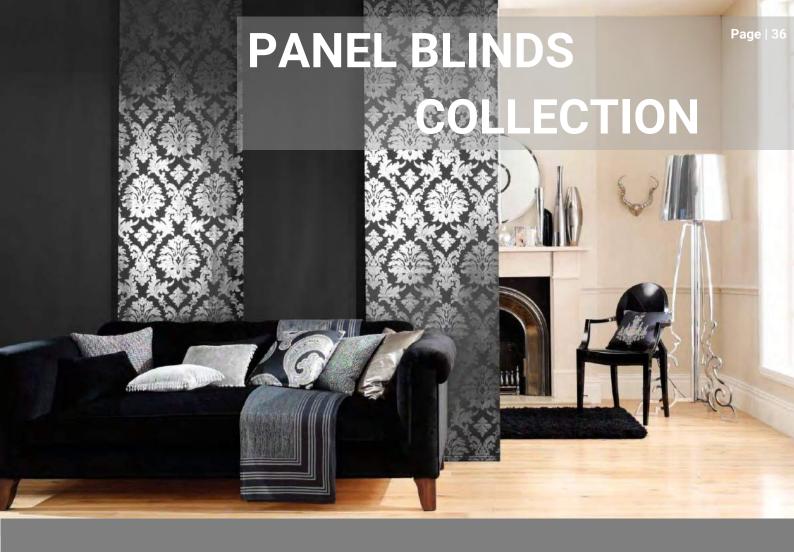

# Decorative & Elegant

Panel Blinds are an ideal solution for covering large expanses of windows, including bi-fold and sliding doors.

The design is both decorative and functional, adding a touch of elegance to any room.

The panel glide system also offers multiple panel widths to suit any purpose. Choose from a large selection of fabrics including Sheers, Translucent and Blockout from our Roller Fabric and Bamboo range.

#### **CUSTOMIZABLE**

Bring in an assortment of colour. Options include choice of panel size, valance, opening type and more

#### Panel Range

Highly Versatile | Flexible System |Wide Range of Exciting Configurations |Suitable For Residential + Commercial |