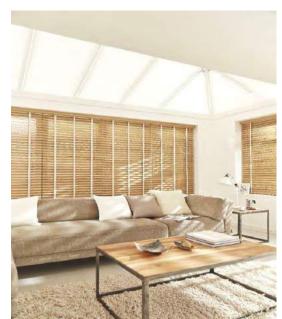

# **50mm VENETIAN BLINDS**

Our Venetian blinds can be described with two words, sophisticated and traditional.

Page | 11

A true classic, they bring a pleasantly warm feeling to any space in your home.

Available in designer colours and grains to enhance any decorating scheme.

#### **Basswood Range**

50mm Venetian | Sophisticated and Traditional | Diamond Coated Basswood |

#### Foam Wood Range

50mm Venetian | Amazingly Durable | Can Withstand High Humidity + Stain and Warp Resistant |

#### **Ecoplas Range**

50mm Venetian | Lightweight + Cost Effective | Perfect Choice for Moisture-Prone Areas |