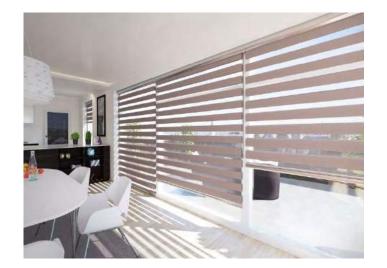

# DAY & NIGHT -DOUBLE ROLLER BLINDS

Complete Versatility

Get the best of both worlds with one innovative solution.

That's precisely the aim of the Double Roller Blinds - Complete Versatility.

These Blinds are controlled separately.

You can choose from a range of Sheer fabrics that allow daytime views and privacy, and a full Blockout for night time views and privacy.

Create a look that works in a multitude of schemes.

#### LIGHT FILTERING & BLOCKOUT

Large selection of both light filtering and blockout styles

#### EXCLUSIVE FABRICS

Fabric collection has grown to become one our strongest, offering bold patterns, designs and colours

#### **CUSTOMIZABLE**

Large selection of valance options, chain colours, mechanism options and more

Control Brightness | Maintain Privacy | Mix and Match fabrics to Create a Unique Look |

Page | 23

Control Brightness | Maintain Privacy | Mix and Match fabrics to Create a Unique Look |