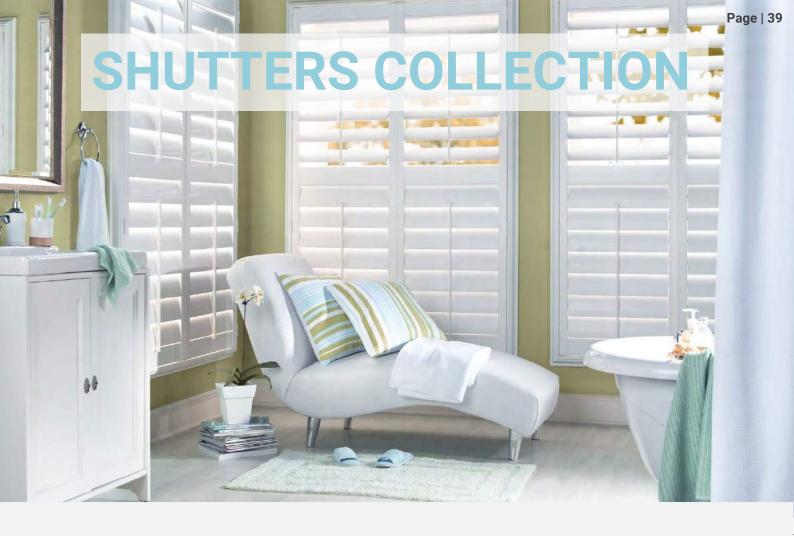

# Classic and Picturesque

Shutters enhance the lasting architectural quality of windows, and increase the value of your property.

They're also a smart choice for light control, energy efficiency and noise insulation. There is a style for every window size, shape and configuration.

Classic and Picturesque, choose from our range of Aluminium, PVC or Basswood. They come in a variety of wood, stains and colour finishes.