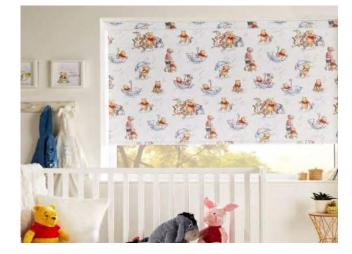

### Possibilities are Endless

With Inspired Decors Custom Graphic Shades, you're the designer. The design possibilities are endless.

You can print literally any image on these roller shades, from personal photos and theme room graphics to logos and advertisements for a store front.

Virtually anything you envision can be featured on to enhance and enliven your home or business.

Our shades are printed on-demand on blockout fabric.

You can customize your shade further with your choice of control options, including motorization for safe and easy operation, or add a valance for a finished look.

#### **Printed Range**

Be Unique | Be the Designer | The Possibilities are Endless |

Page | 30