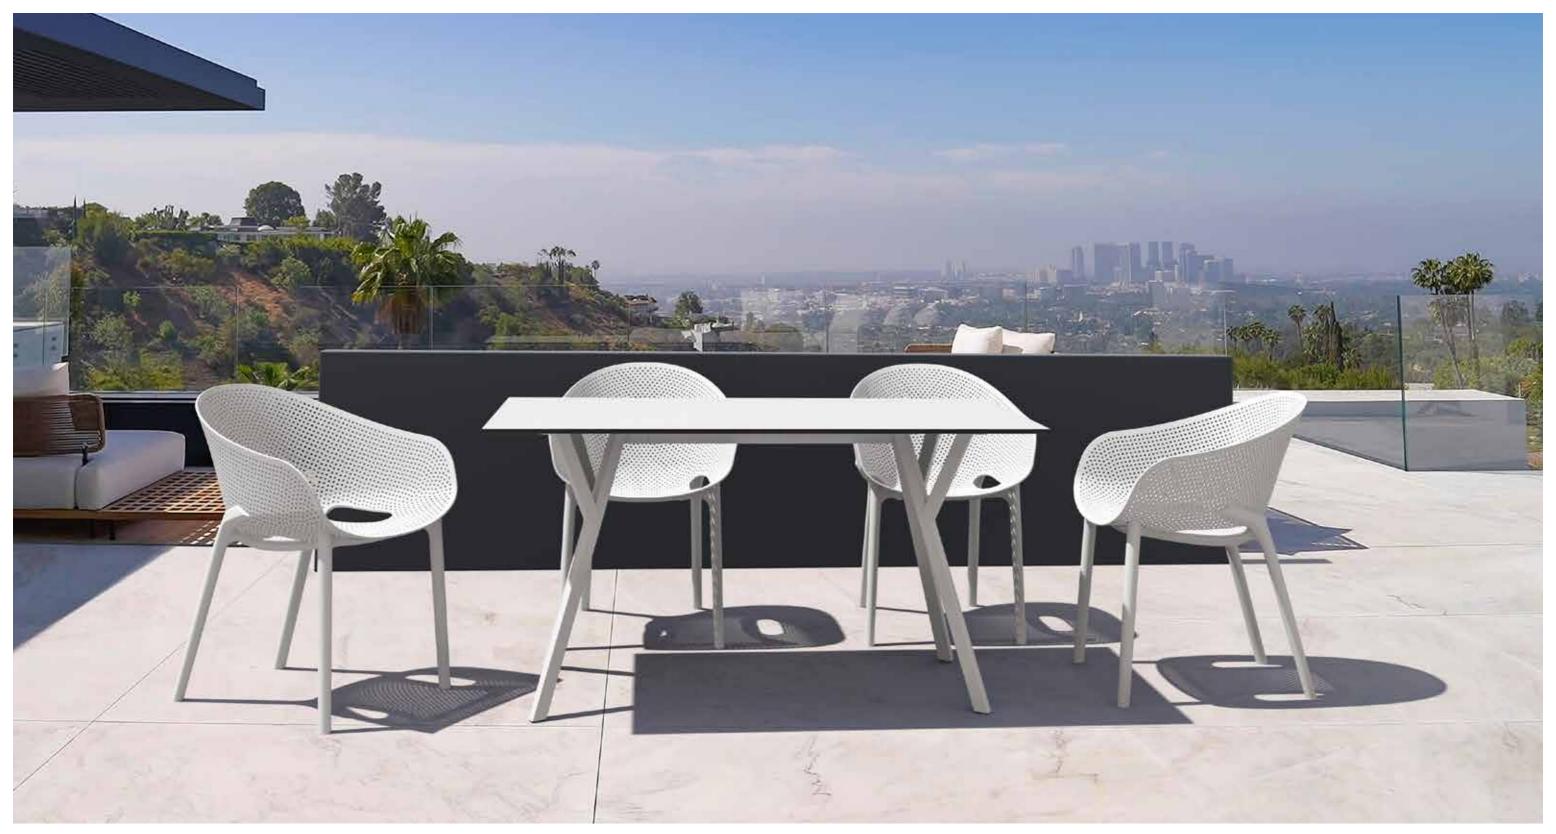

#### Paris

Paris stacking armchair is produced with a single injection of polypropylene reinforced with glass fiber obtained by means of the latest generation of air moulding technology with neutral tones. For indoor and outdoor use.