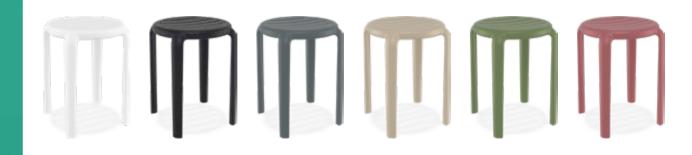

#### Tom 45

Tom stacking stool h.45 cm is produced with a single injection of polypropylene reinforced with glass fiber obtained by means of the latest generation of air moulding technology with neutral tones. For indoor and outdoor use.

Outdo Dış me

Outdoor Dis mekan

Tom 45