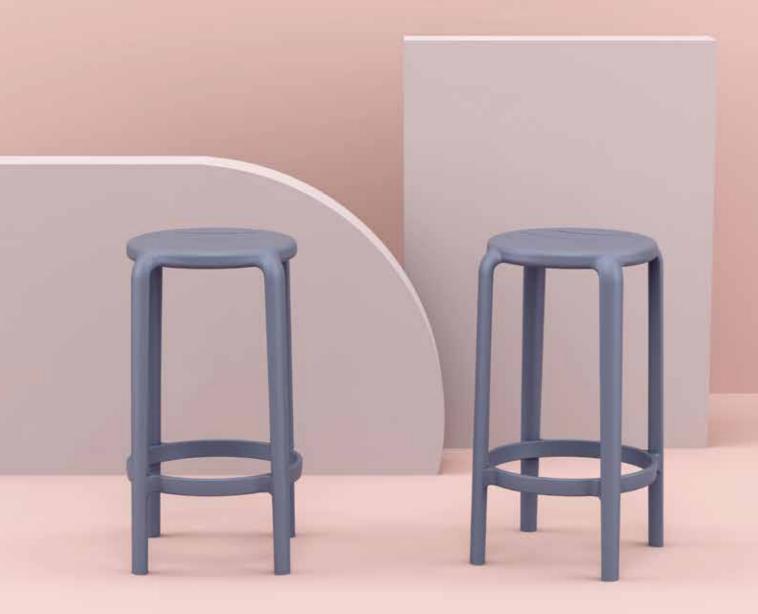

#### Tom Bar 65

Tom bar stool h.65 cm is produced with a single injection of polypropylene reinforced with glass fiber obtained by means of the latest generation of air moulding technology with neutral tones. For indoor and outdoor use.

Dış mekan

Tom Bar 65