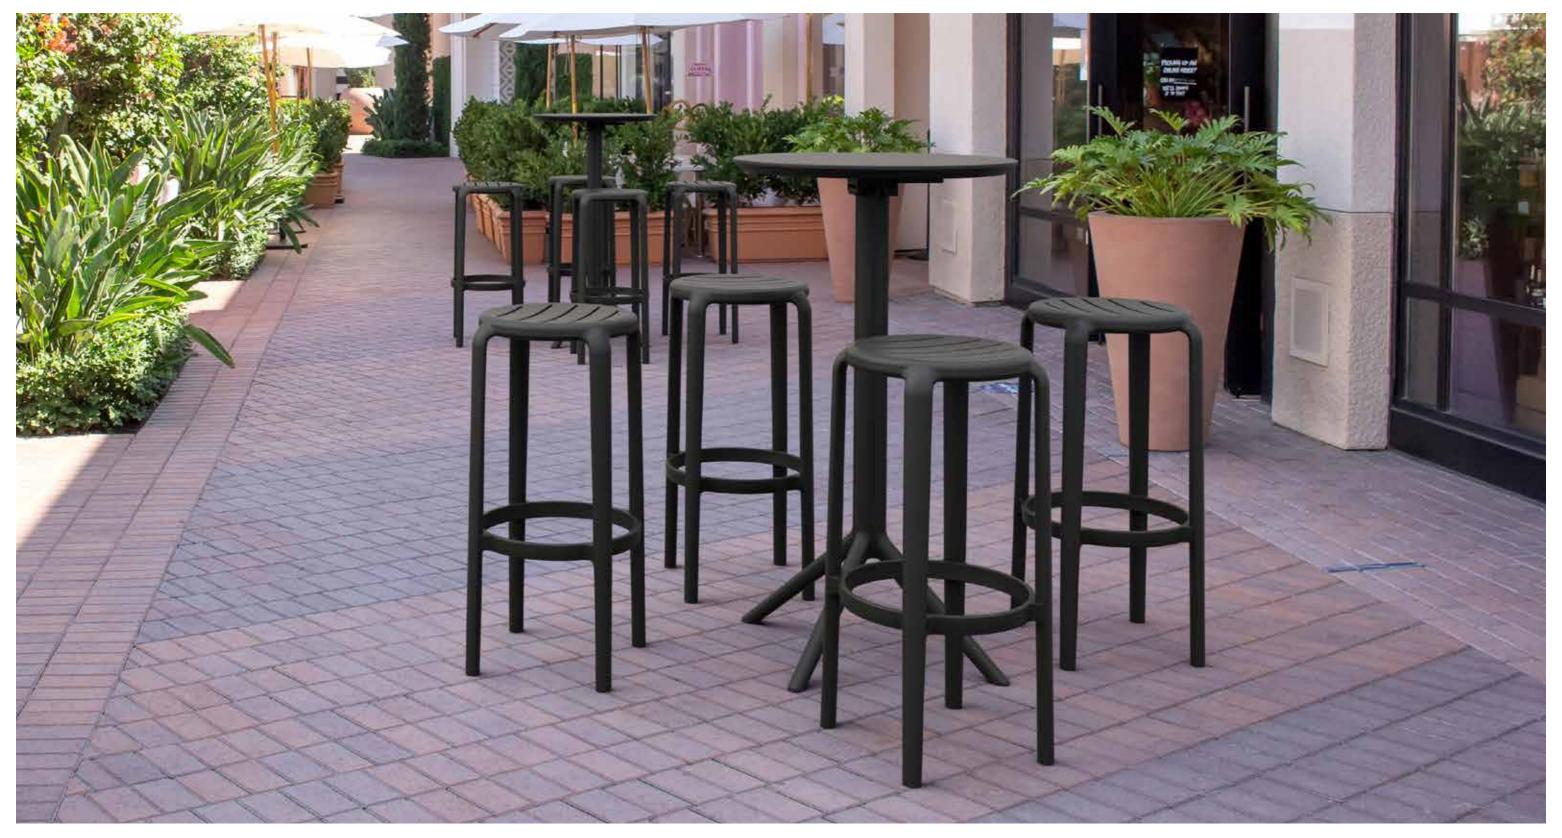

#### Tom 45

Tom stacking stool h.45 cm is produced with a single injection of polypropylene reinforced with glass fiber obtained by means of the latest generation of air moulding technology with neutral tones. For indoor and outdoor use.

#### Tom Bar 65

Tom bar stool h.65 cm is produced with a single injection of polypropylene reinforced with glass fiber obtained by means of the latest generation of air moulding technology with neutral tones. For indoor and outdoor use.

#### Tom Bar 75

Tom bar stool h.75 cm is produced with a single injection of polypropylene reinforced with glass fiber obtained by means of the latest generation of air moulding technology with neutral tones. For indoor and outdoor use.