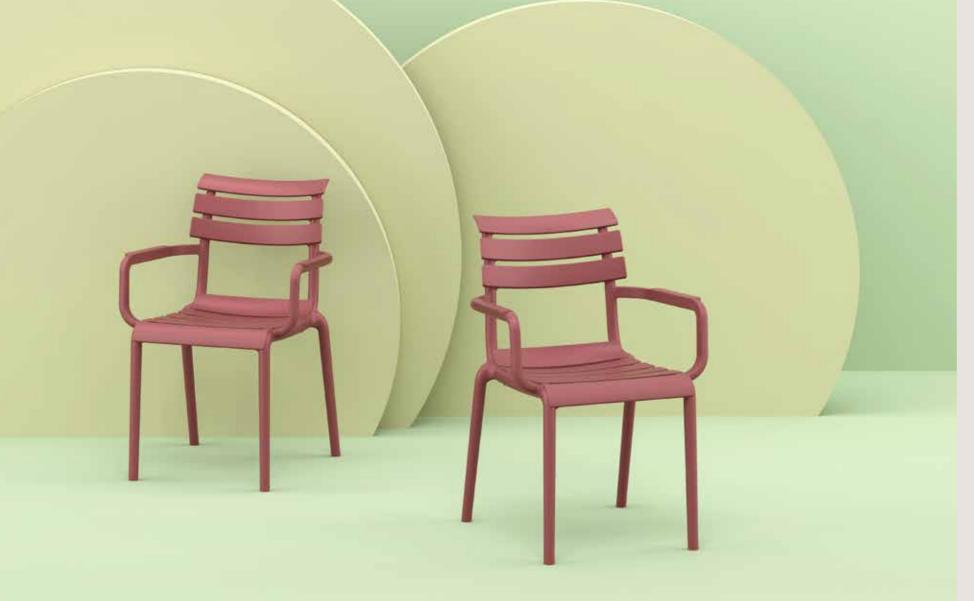

# Paris Lounge Armchair

Paris Lounge Armchair is stackable and produced with a single injection of polypropylene reinforced with glass fiber, for indoor and outdoor use and with non-slip feet. The Paris collection also includes a footrest table, designed to match the styling silhouette of the chair to perfection.