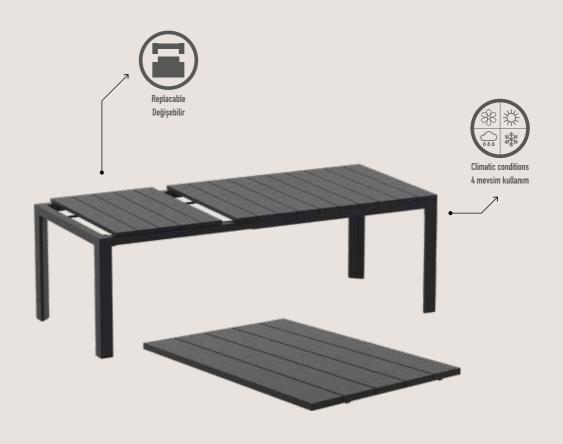

#### Atlantic Table 140/210

Extendible table from 140 to 210 cm in polypropylene with aluminium frame. Easily expandable, giving you a choice of two size options. Smart extending mechanism makes it easy to adjust the table to your preferred size. For indoor and outdoor use with UV protection.

Atlantic Table 140/210