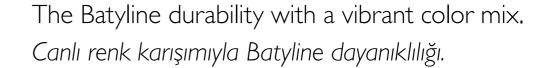

# Tropic

Tropic sunlounger with legs in resin reinforced with glass fiber combined with lacquered aluminium structure. Cover in breathable synthetic replaceable fabric, back reclining in 5 positions, with non-slip feet and small wheels. Two materials combined together to make a very resistant, functional light-weight and stackable sunlounger.

Tropic