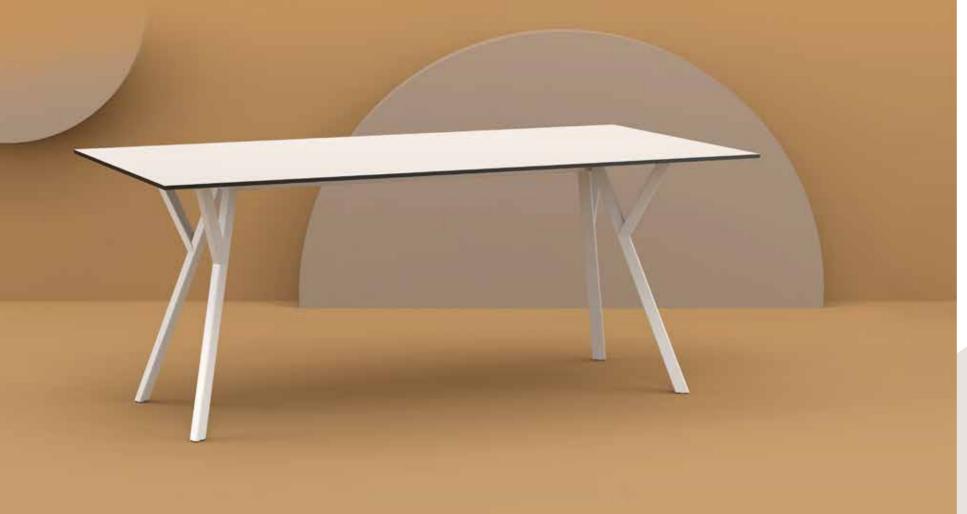

#### Atlantic Table 140/210

Extendible table from 140 to 210 cm in polypropylene with aluminium frame. Easily expandable, giving you a choice of two size options. Smart extending mechanism makes it easy to adjust the table to your preferred size. For indoor and outdoor use with UV protection.