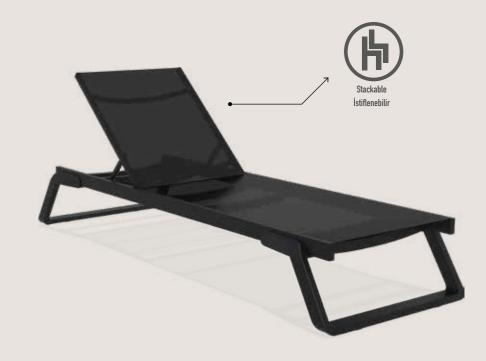

# Tropic

Tropic sunlounger with legs in resin reinforced with glass fiber combined with lacquered aluminium structure. Cover in breathable synthetic replaceable fabric, back reclining in 5 positions, with non-slip feet and small wheels. Two materials combined together to make a very resistant, functional light-weight and stackable sunlounger.

Tropic