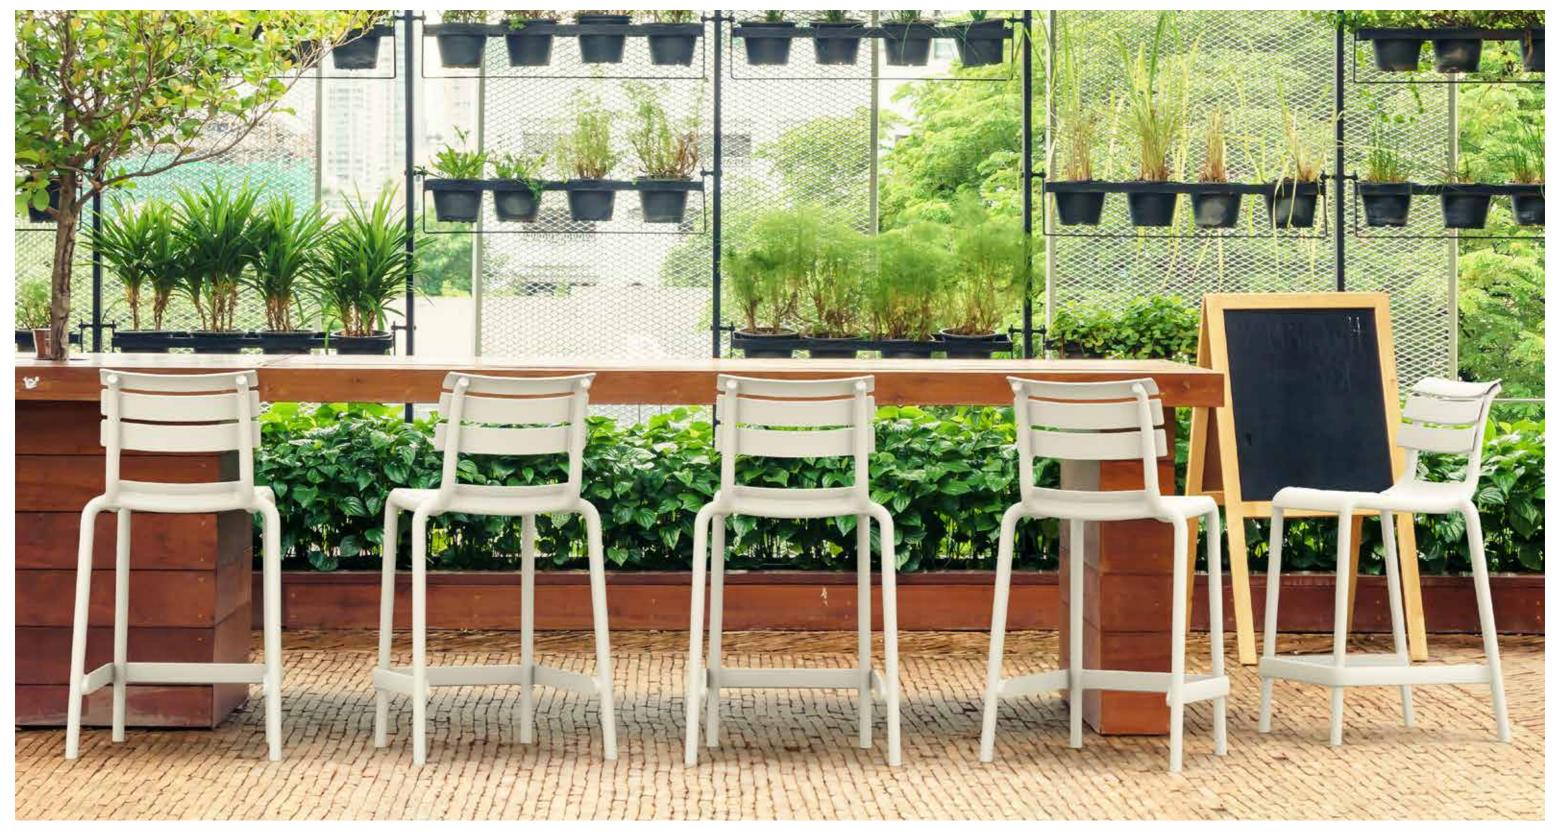

#### Tom Bar 65

Tom bar stool h.65 cm is produced with a single injection of polypropylene reinforced with glass fiber obtained by means of the latest generation of air moulding technology with neutral tones. For indoor and outdoor use.

#### Tom Bar 75

Tom bar stool h.75 cm is produced with a single injection of polypropylene reinforced with glass fiber obtained by means of the latest generation of air moulding technology with neutral tones. For indoor and outdoor use.