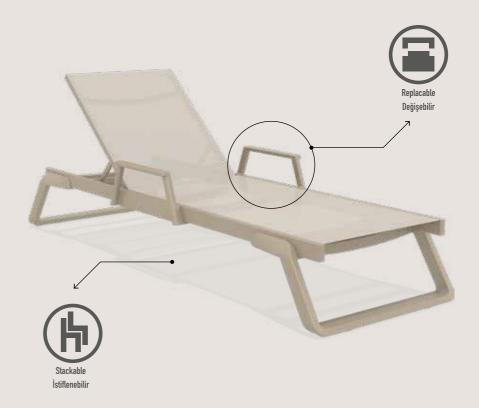

# Tropic

Tropic sunlounger with legs in resin reinforced with glass fiber combined with lacquered aluminium structure. Cover in breathable synthetic replaceable fabric, back reclining in 5 positions, with non-slip feet and small wheels. Two materials combined together to make a very resistant, functional light-weight and stackable sunlounger.

# Tropic Arm

Armrest for Tropic sunlounger. Arms in resin reinforced with glas fiber. Can be fixed onto the sun lounger frame with the provided screws.

Tropic Arm