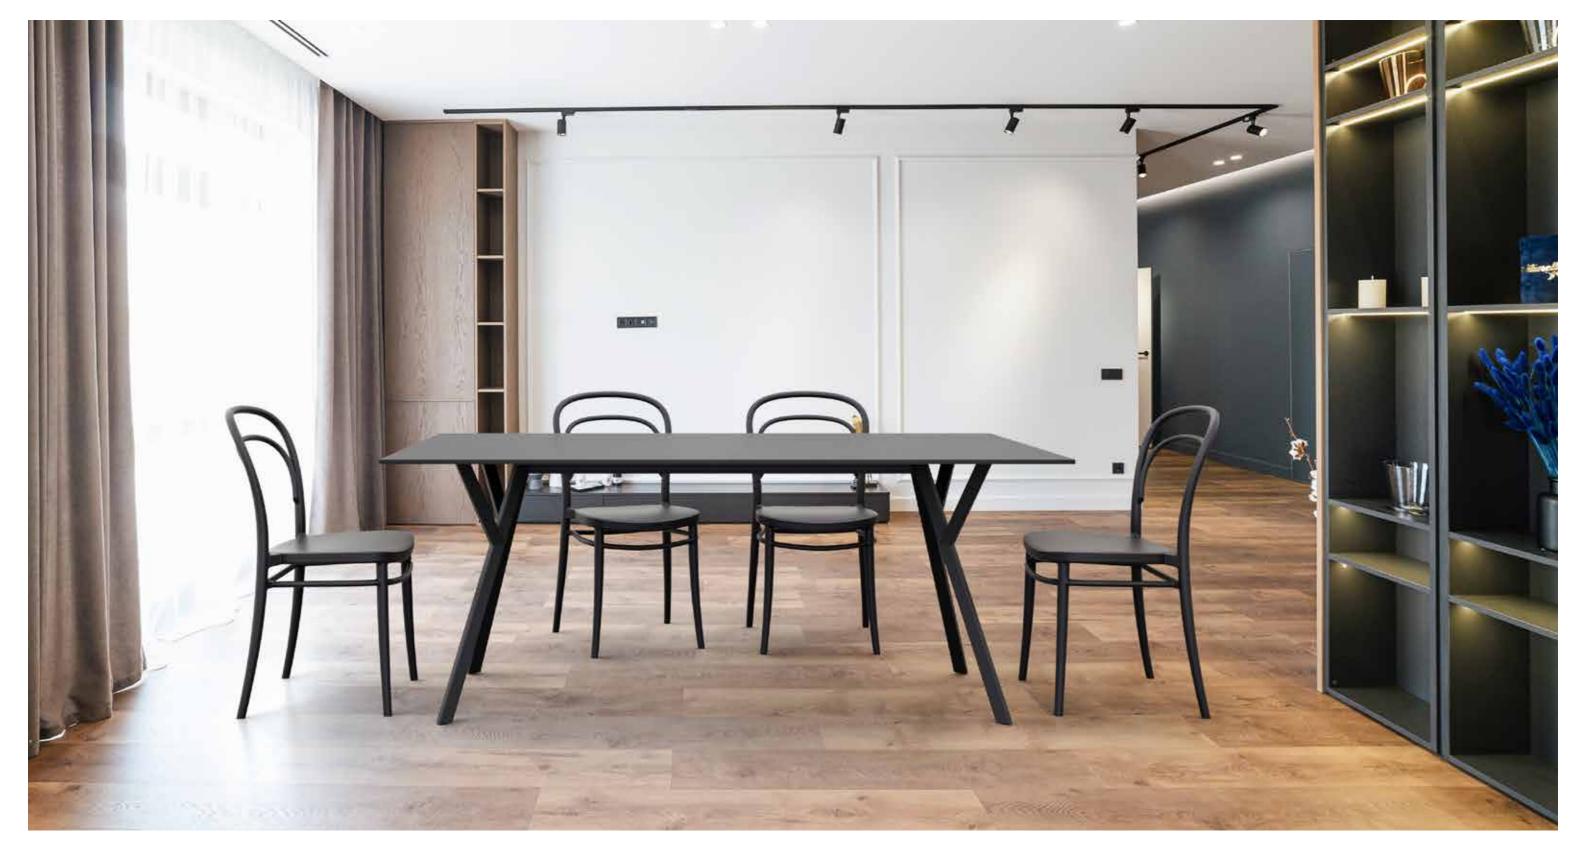

#### Helen

Helen stacking chair is produced with a single injection of polypropylene reinforced with glass fiber obtained by means of the latest generation of air moulding technology with neutral tones. For indoor and outdoor use.