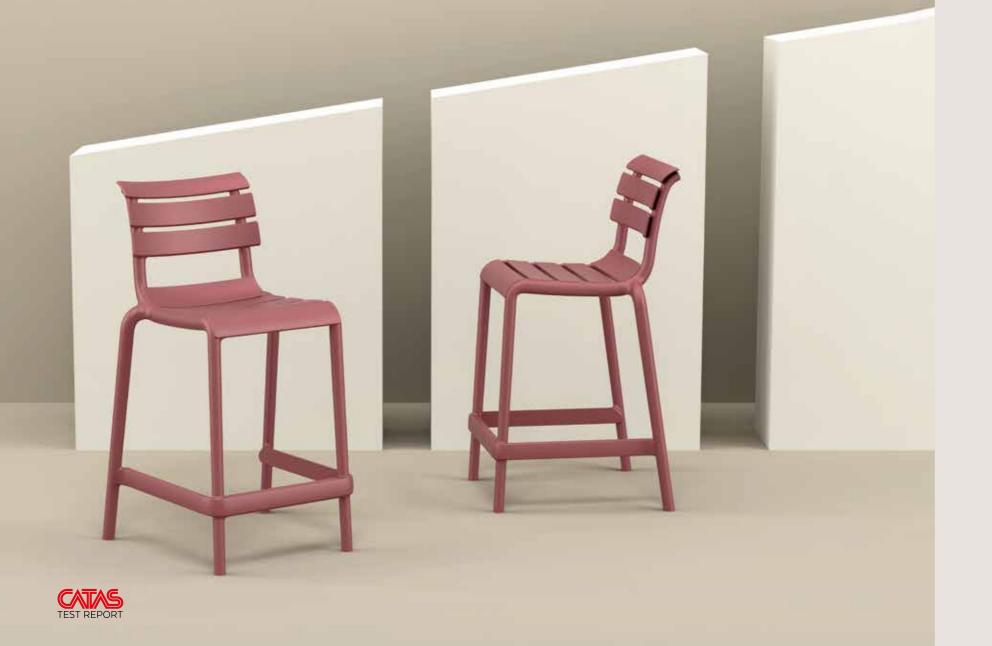

#### Tom Bar 65

Tom bar stool h.65 cm is produced with a single injection of polypropylene reinforced with glass fiber obtained by means of the latest generation of air moulding technology with neutral tones. For indoor and outdoor use.

#### Tom Bar 75

Tom bar stool h.75 cm is produced with a single injection of polypropylene reinforced with glass fiber obtained by means of the latest generation of air moulding technology with neutral tones. For indoor and outdoor use.