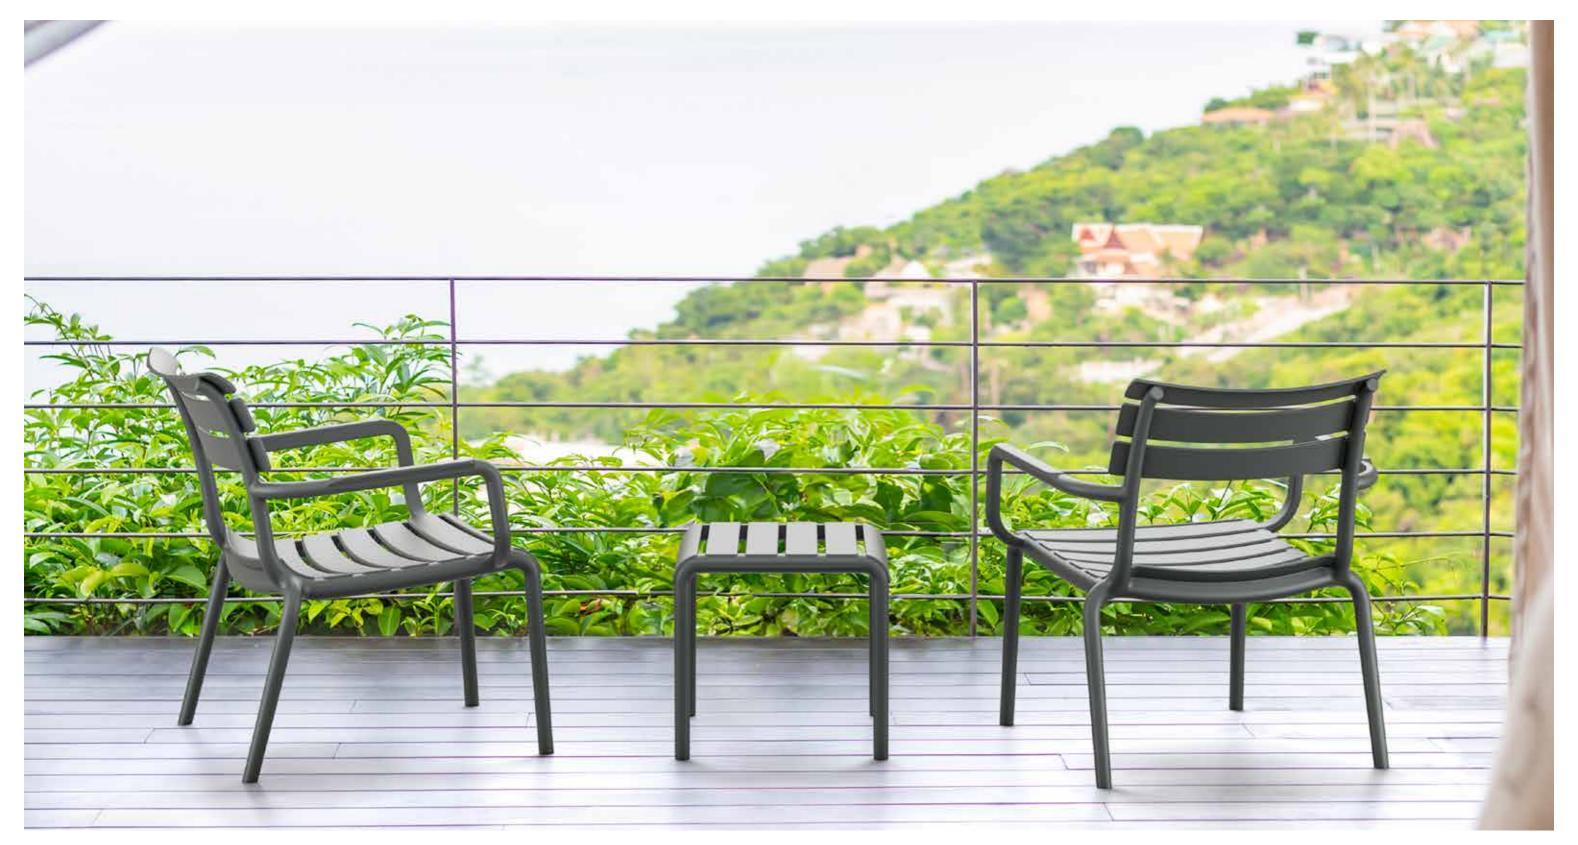

# Paris Lounge Armchair

Paris Lounge Armchair is stackable and produced with a single injection of polypropylene reinforced with glass fiber, for indoor and outdoor use and with non-slip feet. The Paris collection also includes a footrest table, designed to match the styling silhouette of the chair to perfection.

Paris Lounge Armchair

#### Paris Side Table/Footrest

Paris is a footrest/side table for outdoor use made of fiberglass resin with UV protection and presented as a functional footrest in the new Paris lounge collection of relaxation armchairs, Paris is a refined furnishing accessory that can be used as a side table. For indoor and outdoor use.

Climatic conditions 4 mevsim kullanım

UV korumalı

İç mekan

Outdoor Sta Dış mekan İstif

Stackable

Paris Side Table/Footrest