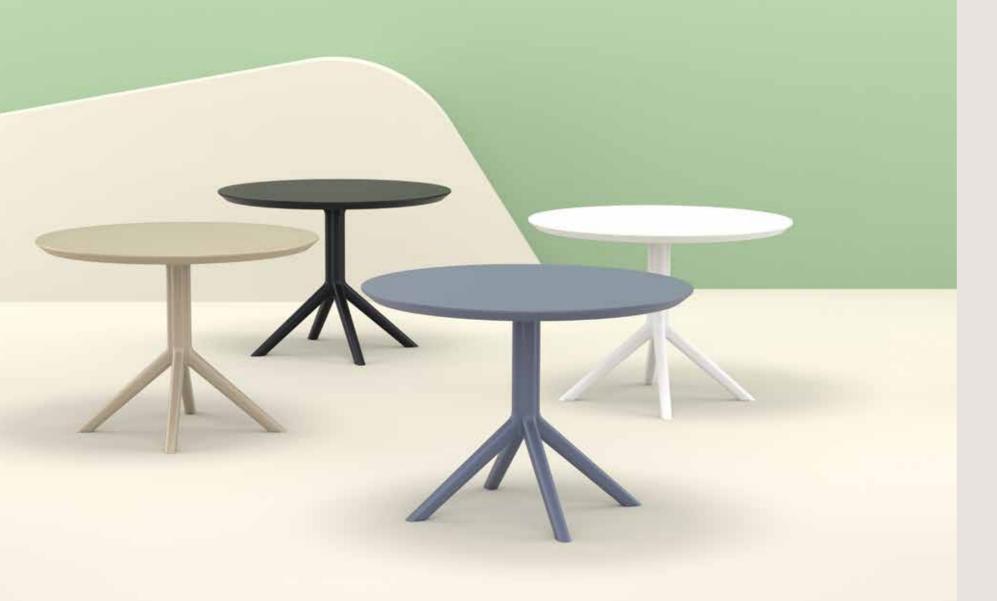

# Sky Table Ø105

Sky Table is made of durable weather-resistant resin. Metallic frame will never unravel, rust or decay. It is UV protected which insures the colors will not fade. Can be disassembled. For indoor and outdoor use.

Climatic conditions UV protected 4 mevsim kullanım UV korumalı

Replacable Değisebilir

) (index

Outdoo Dis mek

us ekli

Sky Table Ø105