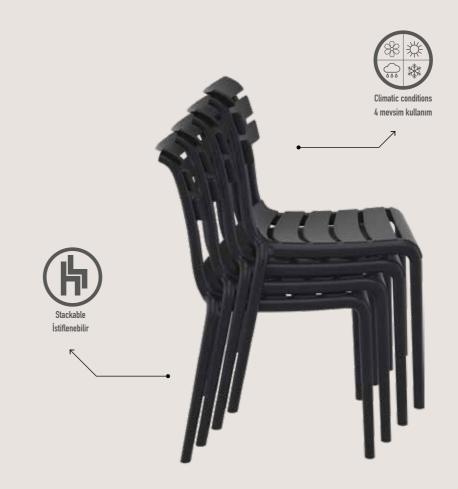

#### Helen

Helen stacking chair is produced with a single injection of polypropylene reinforced with glass fiber obtained by means of the latest generation of air moulding technology with neutral tones. For indoor and outdoor use.