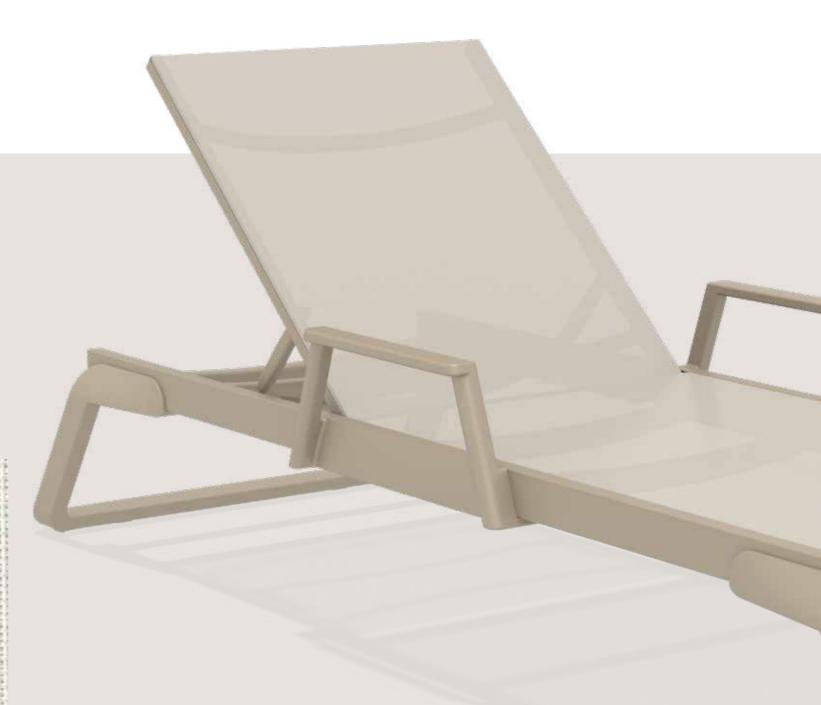

## Batyline Duo

Batyline Duo is a resistant fabric, combining one warp thread and two weft threads for subtle colour combinations and a textile effect. 4 references with a twist effect: random weave, giving a flecked effect to the fabric.

Batyline Duo eğri ipliği ve iki örgü ipliği usta renk kombinasyonları ve tekstil etkisi elde etmek için bir araya getiren dirençli kumaştır. İkili etkisi ile 4 referans: kumaşa doğal bir etki veren rastgele örgü

Extreme outdoor resistance with no sag

Sarkmasız aşırı dış mekan direnci

A multitude of possible colour combinations

Birçok olası renk kombinasyonu

Twist effect for a natural appearance

Doğal görünüş için ikili etki