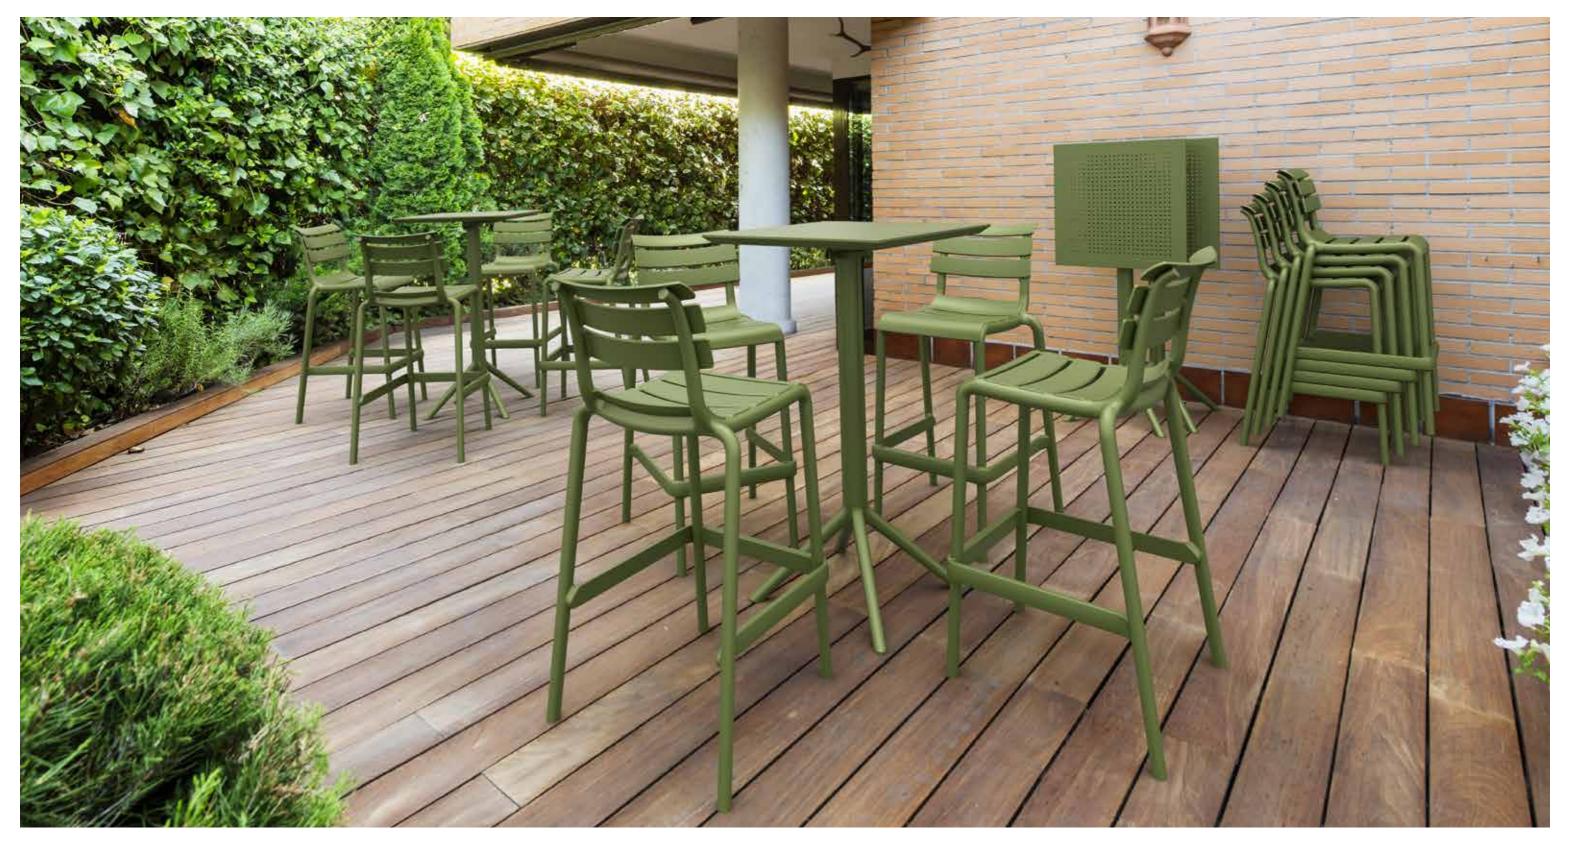

#### Helen

Helen stacking chair is produced with a single injection of polypropylene reinforced with glass fiber obtained by means of the latest generation of air moulding technology with neutral tones. For indoor and outdoor use.

#### Tom Bar 65

Tom bar stool h.65 cm is produced with a single injection of polypropylene reinforced with glass fiber obtained by means of the latest generation of air moulding technology with neutral tones. For indoor and outdoor use.

#### Tom Bar 75

Tom bar stool h.75 cm is produced with a single injection of polypropylene reinforced with glass fiber obtained by means of the latest generation of air moulding technology with neutral tones. For indoor and outdoor use.