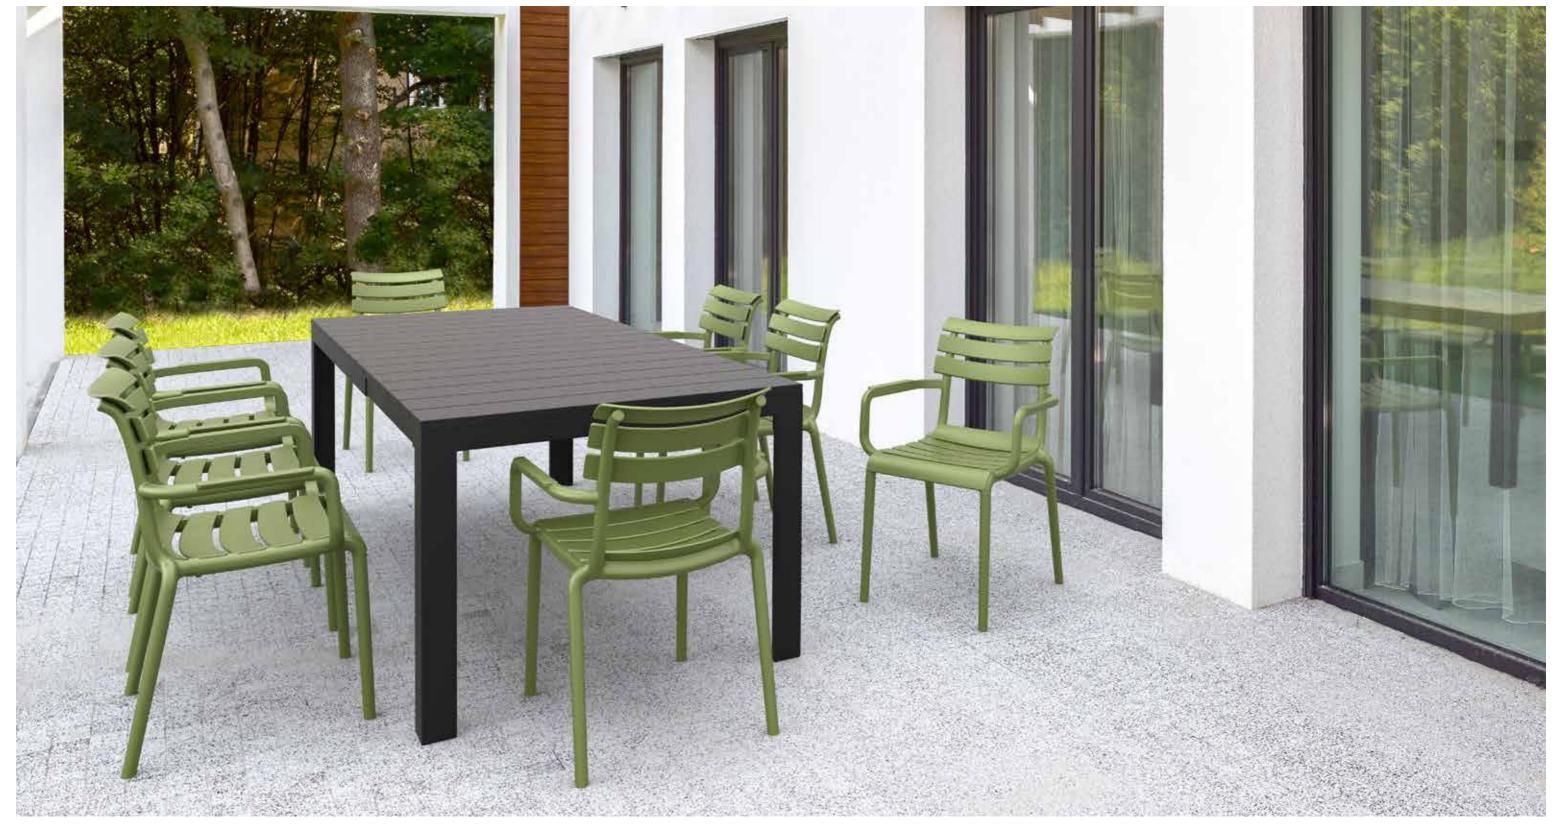

#### Paris

Paris stacking armchair is produced with a single injection of polypropylene reinforced with glass fiber obtained by means of the latest generation of air moulding technology with neutral tones. For indoor and outdoor use.

#### Atlantic Table 140/210

Extendible table from 140 to 210 cm in polypropylene with aluminium frame. Easily expandable, giving you a choice of two size options. Smart extending mechanism makes it easy to adjust the table to your preferred size. For indoor and outdoor use with UV protection.