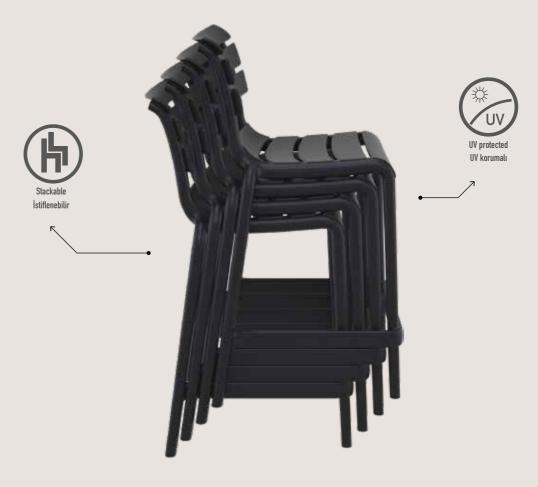

#### Tom Bar 65

Tom bar stool h.65 cm is produced with a single injection of polypropylene reinforced with glass fiber obtained by means of the latest generation of air moulding technology with neutral tones. For indoor and outdoor use.

#### Tom Bar 75

Tom bar stool h.75 cm is produced with a single injection of polypropylene reinforced with glass fiber obtained by means of the latest generation of air moulding technology with neutral tones. For indoor and outdoor use.