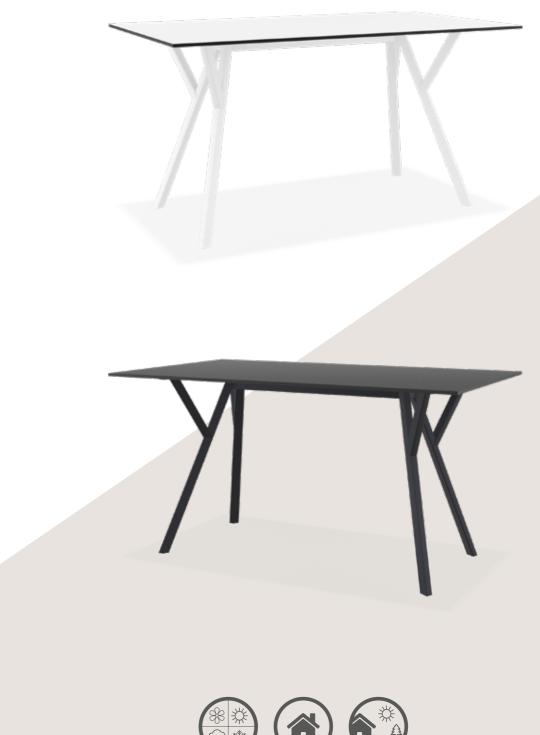

## Max Table 140

Table with plastic legs with HPL compact laminated tops 12 mm available in white and black. For indoor and outdoor use. Can be disassembled.

## Max Table 180

Table with plastic legs with HPL compact laminated tops 12 mm available in white and black. For indoor and outdoor use. Can be disassembled.

Max Table 180