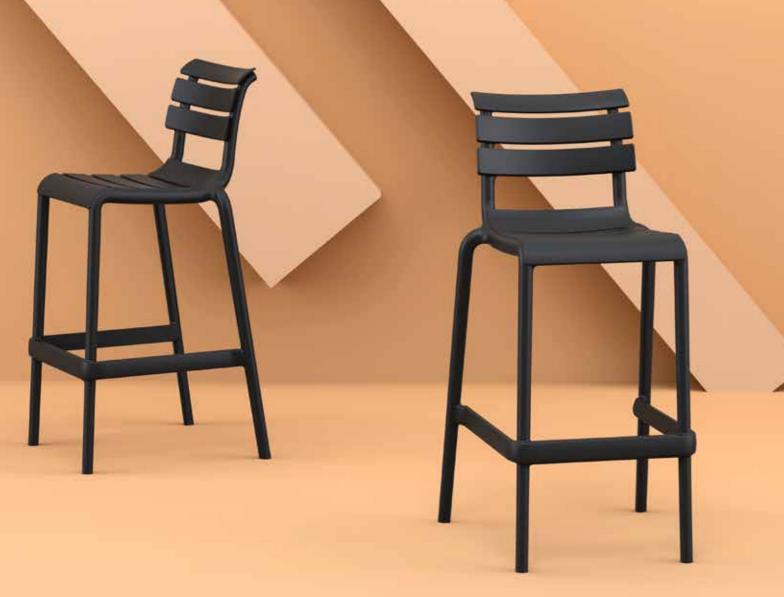

#### Tom Bar 65

Tom bar stool h.65 cm is produced with a single injection of polypropylene reinforced with glass fiber obtained by means of the latest generation of air moulding technology with neutral tones. For indoor and outdoor use.

#### Tom Bar 75

Tom bar stool h.75 cm is produced with a single injection of polypropylene reinforced with glass fiber obtained by means of the latest generation of air moulding technology with neutral tones. For indoor and outdoor use.