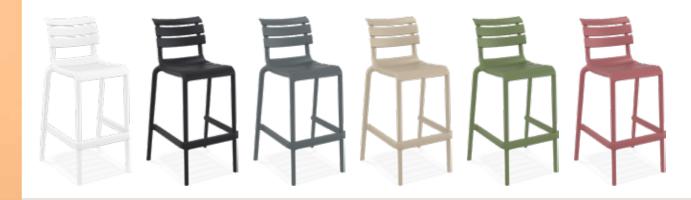

#### Tom Bar 65

Tom bar stool h.65 cm is produced with a single injection of polypropylene reinforced with glass fiber obtained by means of the latest generation of air moulding technology with neutral tones. For indoor and outdoor use.

#### Tom Bar 75

Tom bar stool h.75 cm is produced with a single injection of polypropylene reinforced with glass fiber obtained by means of the latest generation of air moulding technology with neutral tones. For indoor and outdoor use.