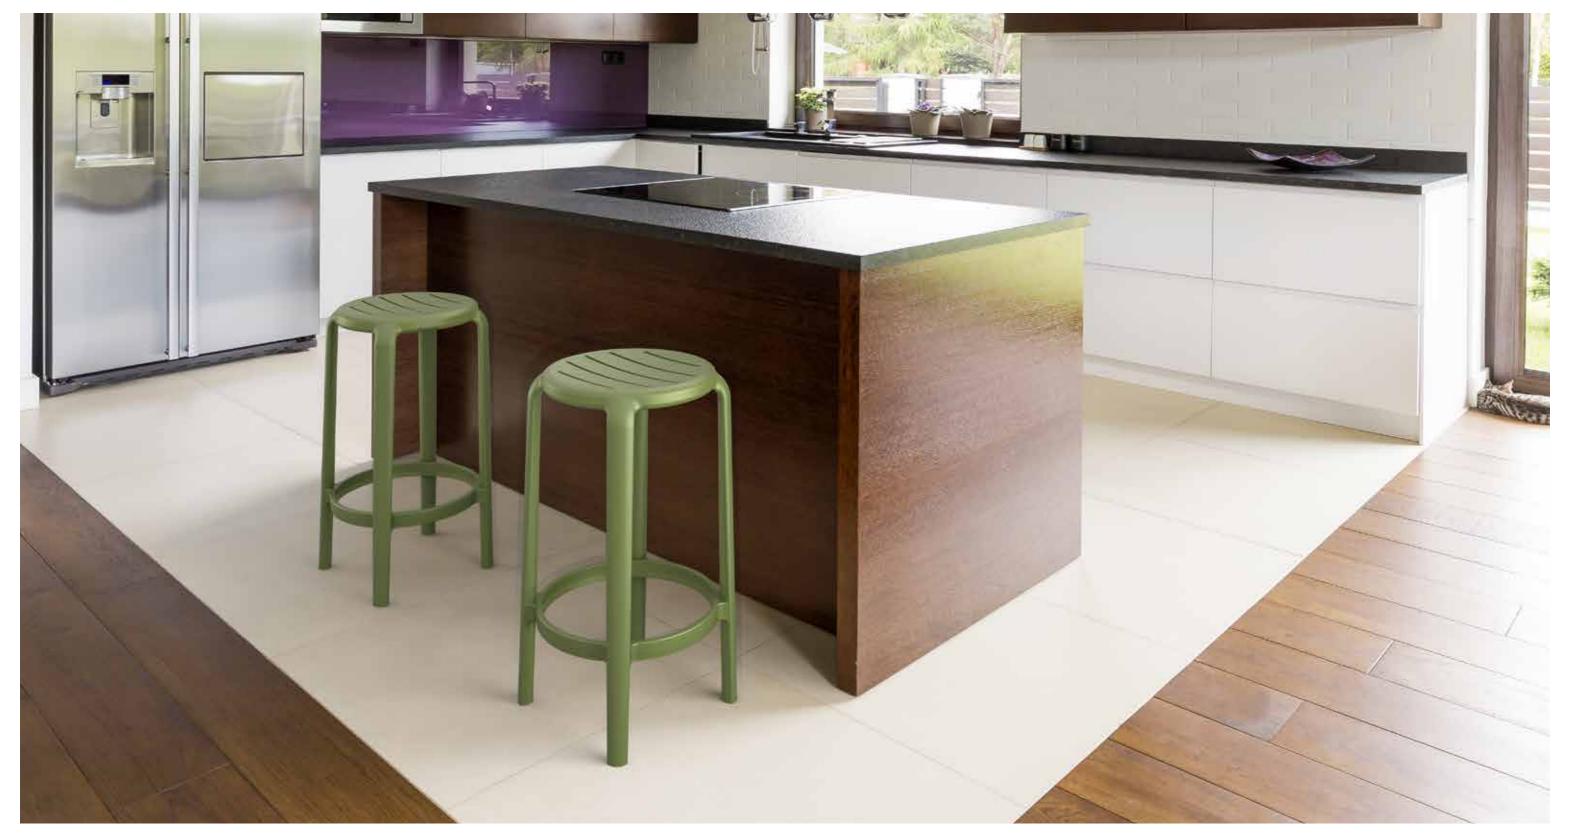

#### Tom Bar 65

Tom bar stool h.65 cm is produced with a single injection of polypropylene reinforced with glass fiber obtained by means of the latest generation of air moulding technology with neutral tones. For indoor and outdoor use.

Dış mekan

Tom Bar 65