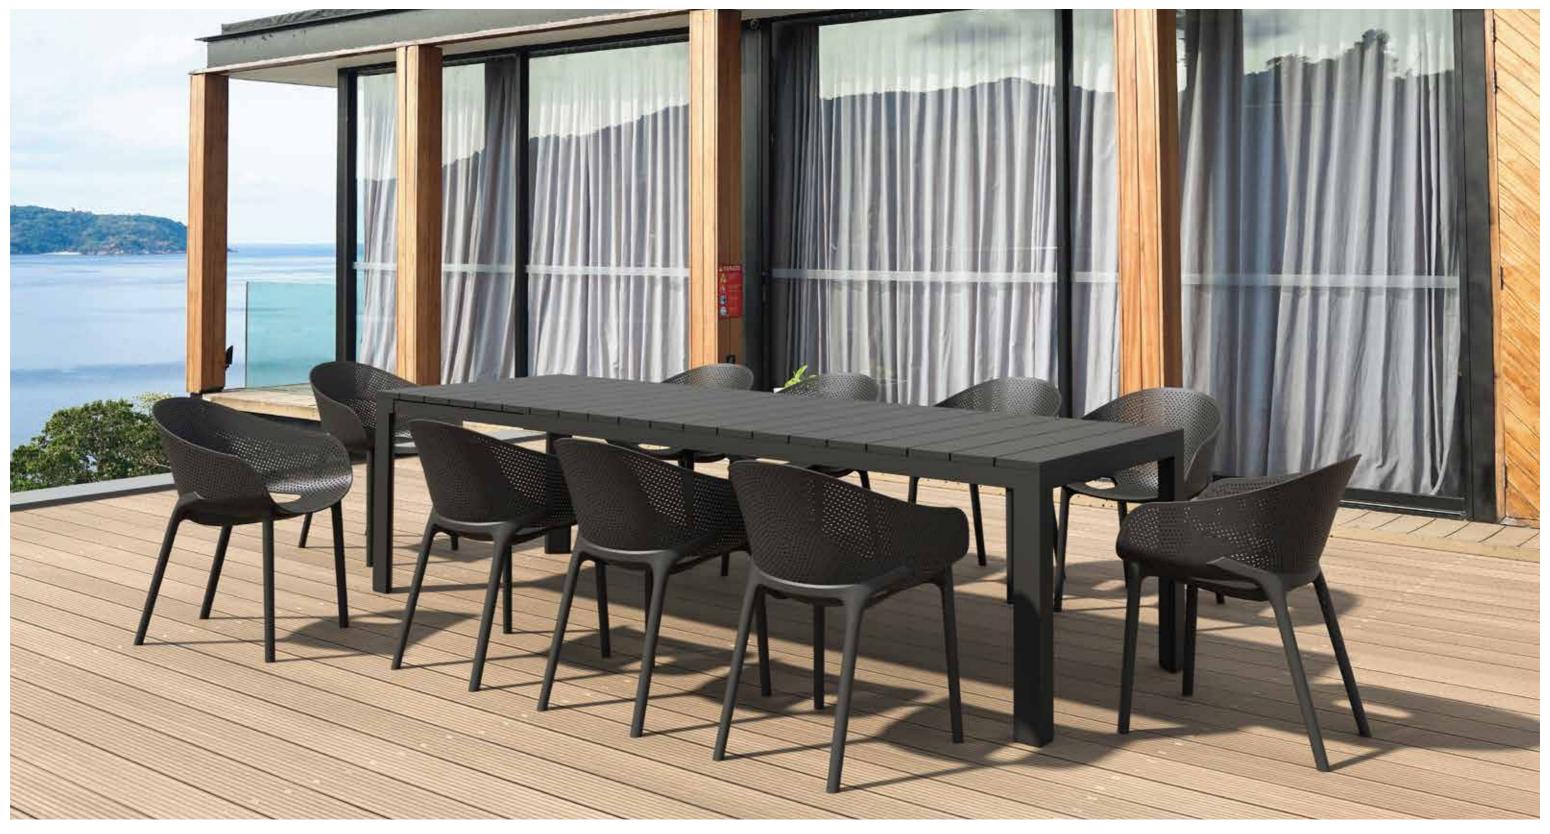

#### Atlantic Table 140/210

Extendible table from 140 to 210 cm in polypropylene with aluminium frame. Easily expandable, giving you a choice of two size options. Smart extending mechanism makes it easy to adjust the table to your preferred size. For indoor and outdoor use with UV protection.

Atlantic Table 140/210