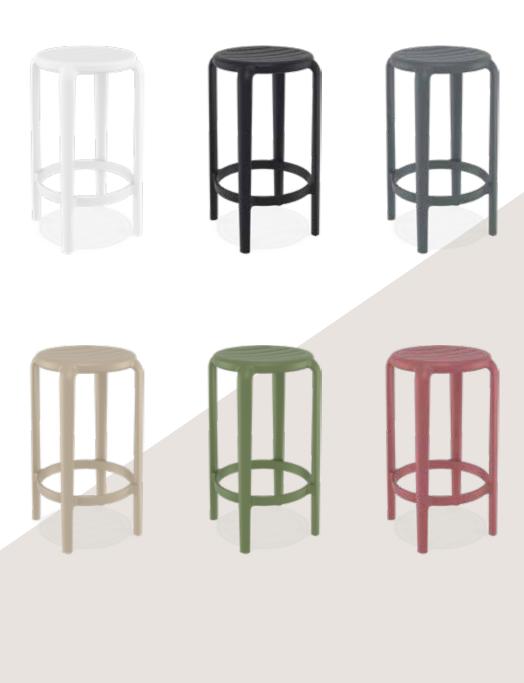

#### Tom Bar 65

Tom bar stool h.65 cm is produced with a single injection of polypropylene reinforced with glass fiber obtained by means of the latest generation of air moulding technology with neutral tones. For indoor and outdoor use.

Dış mekan

Tom Bar 65