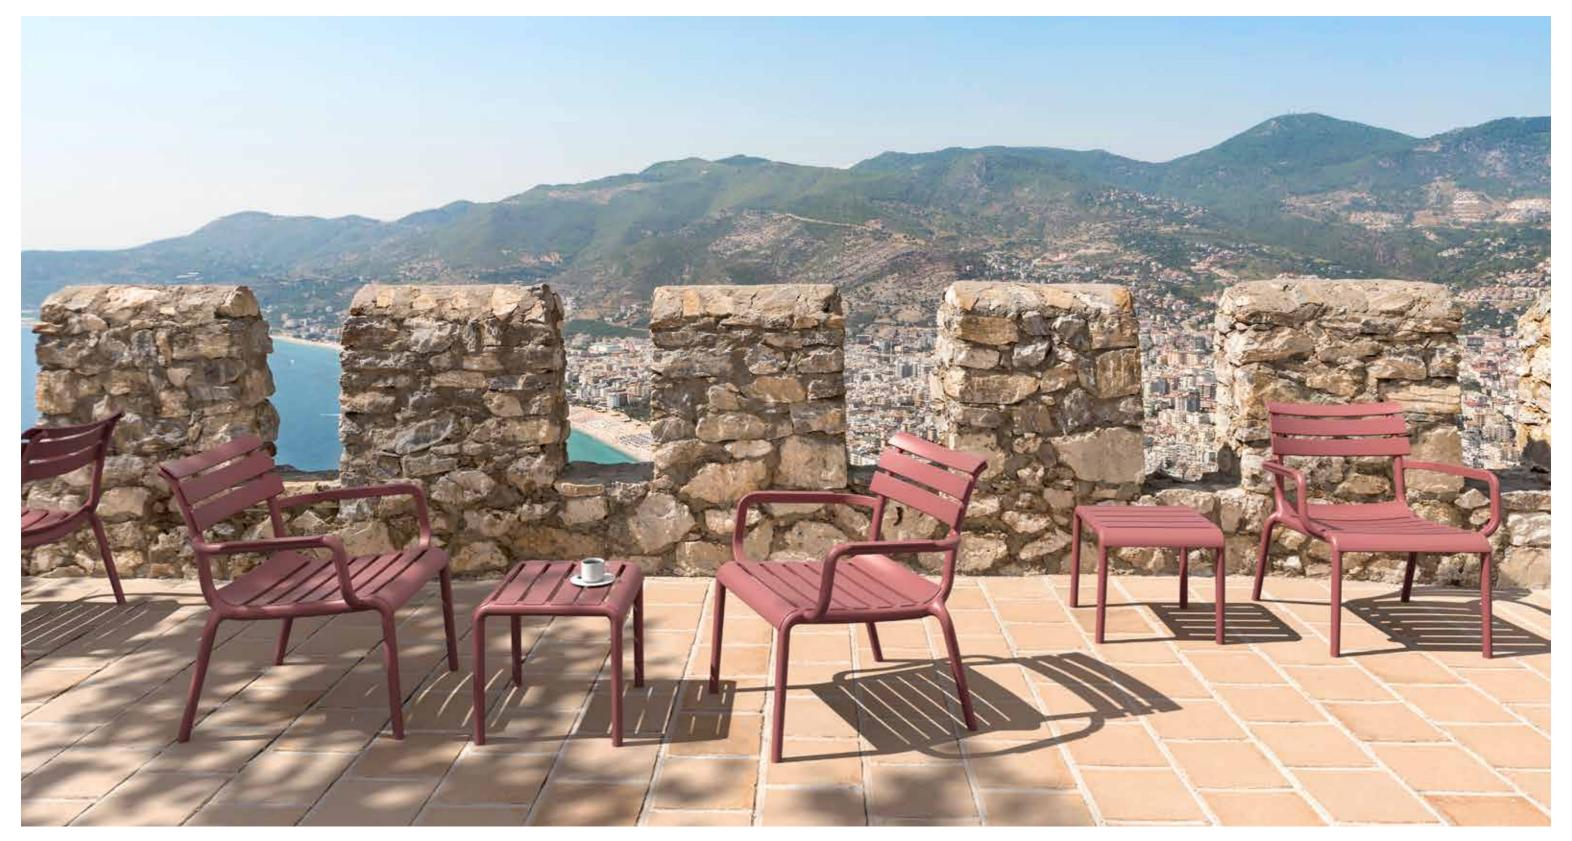

# Paris Lounge Armchair

Paris Lounge Armchair is stackable and produced with a single injection of polypropylene reinforced with glass fiber, for indoor and outdoor use and with non-slip feet. The Paris collection also includes a footrest table, designed to match the styling silhouette of the chair to perfection.

#### Paris Side Table/Footrest

Paris is a footrest/side table for outdoor use made of fiberglass resin with UV protection and presented as a functional footrest in the new Paris lounge collection of relaxation armchairs, Paris is a refined furnishing accessory that can be used as a side table. For indoor and outdoor use.