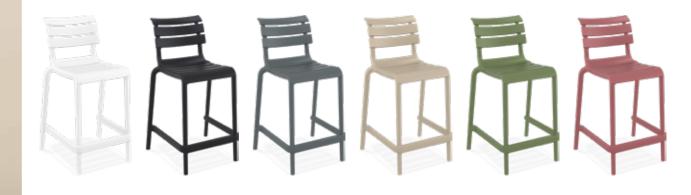

#### Tom Bar 65

Tom bar stool h.65 cm is produced with a single injection of polypropylene reinforced with glass fiber obtained by means of the latest generation of air moulding technology with neutral tones. For indoor and outdoor use.

#### Tom Bar 75

Tom bar stool h.75 cm is produced with a single injection of polypropylene reinforced with glass fiber obtained by means of the latest generation of air moulding technology with neutral tones. For indoor and outdoor use.