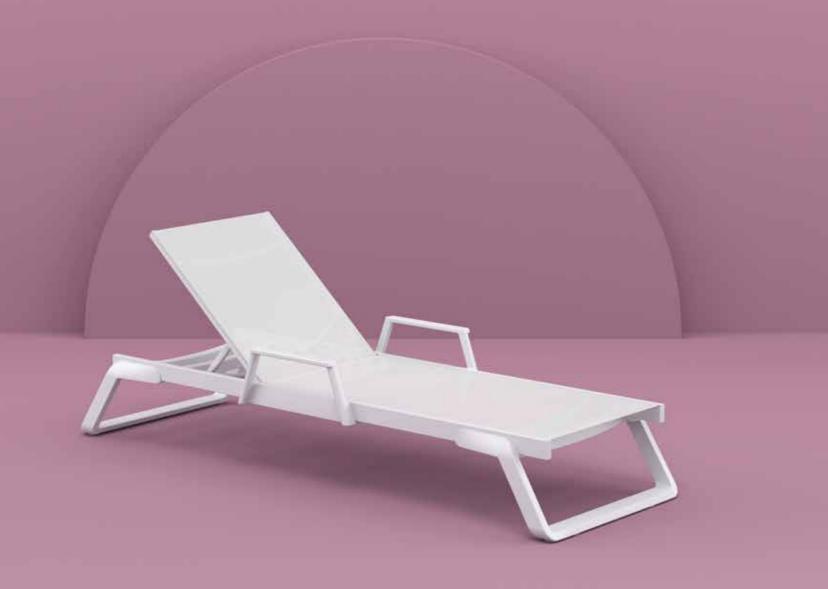

# Tropic Arm

Armrest for Tropic sunlounger. Arms in resin reinforced with glas fiber. Can be fixed onto the sun lounger frame with the provided screws.

Tropic Arm