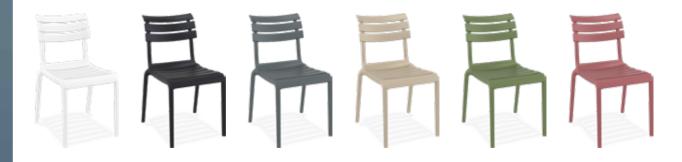

#### Helen

Helen stacking chair is produced with a single injection of polypropylene reinforced with glass fiber obtained by means of the latest generation of air moulding technology with neutral tones. For indoor and outdoor use.