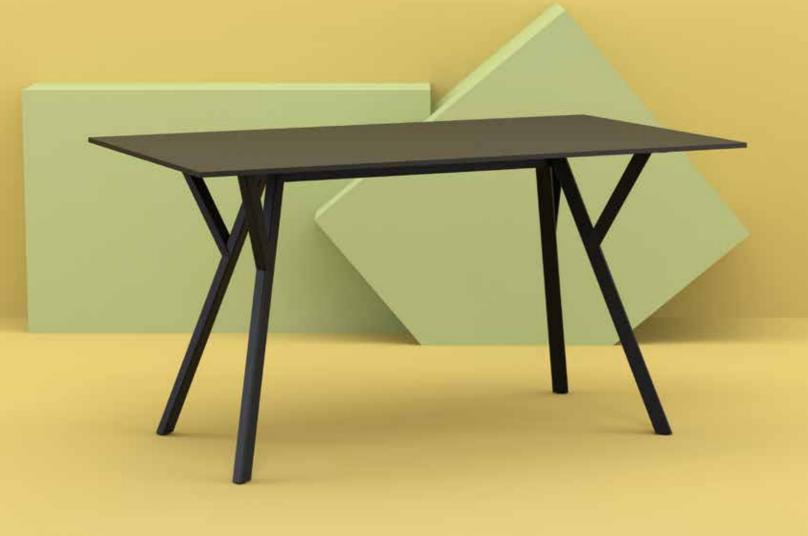

## Max Table 140

Table with plastic legs with HPL compact laminated tops 12 mm available in white and black. For indoor and outdoor use. Can be disassembled.