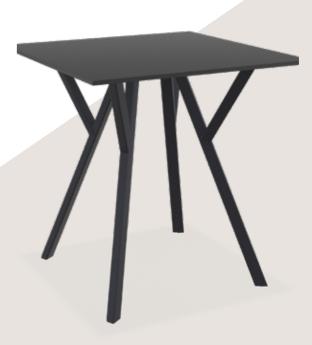

## Max Table 70

Table with plastic legs with HPL compact laminated tops 12 mm available in white and black. For indoor and outdoor use. Can be disassembled.

Max Table 70

## Max Table Ø90

Table with plastic legs with HPL compact laminated tops 12 mm available in white and black. For indoor and outdoor use. Can be disassembled.

Max Table Ø90

## Max Table 140

Table with plastic legs with HPL compact laminated tops 12 mm available in white and black. For indoor and outdoor use. Can be disassembled.

## Max Table 180

Table with plastic legs with HPL compact laminated tops 12 mm available in white and black. For indoor and outdoor use. Can be disassembled.

Max Table 180

# Max Legs

Max Legs are made up of polypropylene reinforced with glass fiber with the latest generation of air moulding thermoplastic injection. For indoor and outdoor use. Can be disassembled.