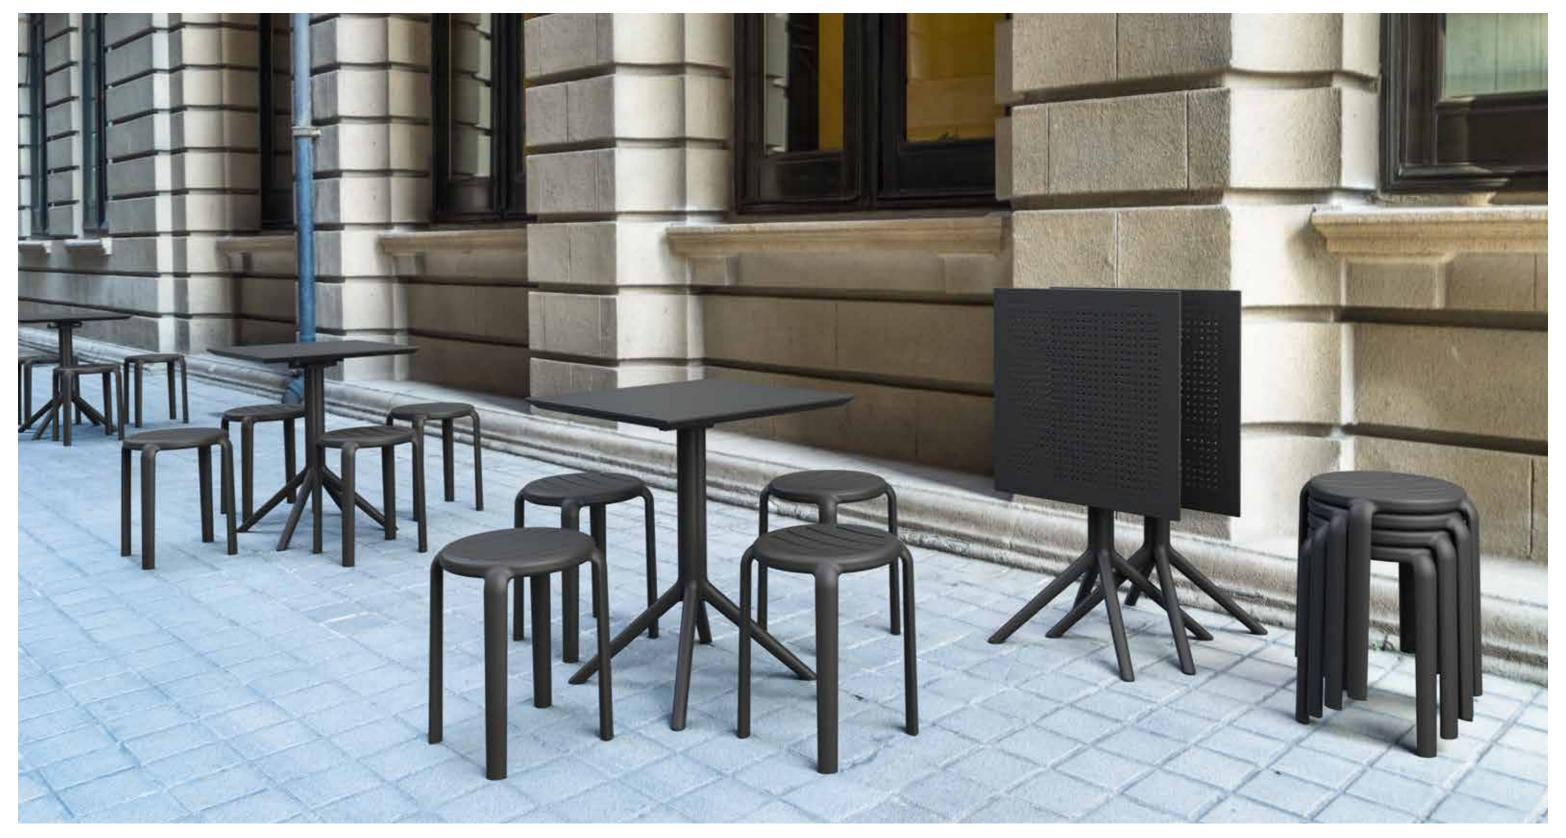

#### Tom Bar 65

Tom bar stool h.65 cm is produced with a single injection of polypropylene reinforced with glass fiber obtained by means of the latest generation of air moulding technology with neutral tones. For indoor and outdoor use.

Dış mekan

Tom Bar 65