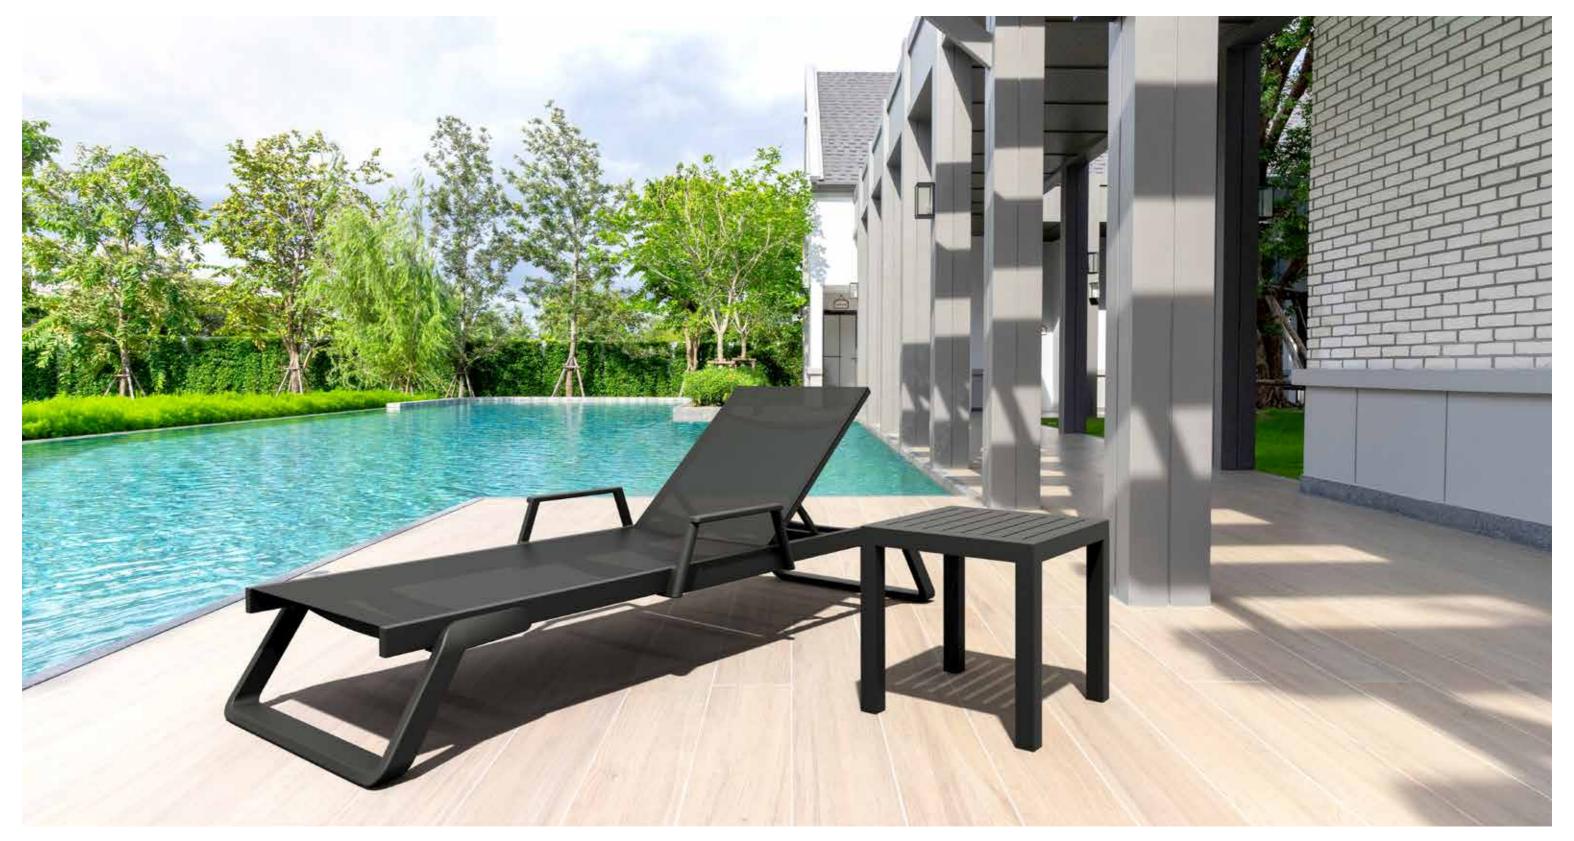

# Tropic

Tropic sunlounger with legs in resin reinforced with glass fiber combined with lacquered aluminium structure. Cover in breathable synthetic replaceable fabric, back reclining in 5 positions, with non-slip feet and small wheels. Two materials combined together to make a very resistant, functional light-weight and stackable sunlounger.