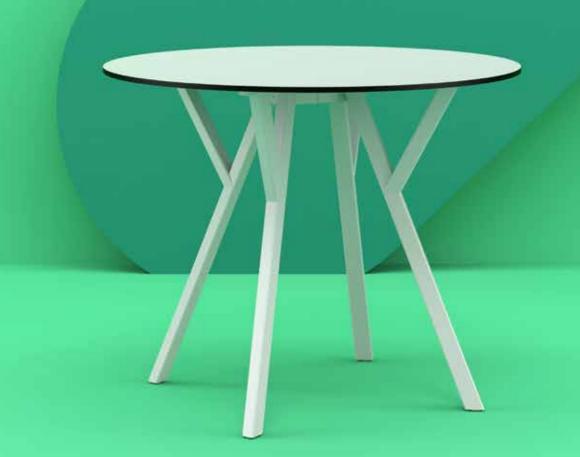

## Max Table 70

Table with plastic legs with HPL compact laminated tops 12 mm available in white and black. For indoor and outdoor use. Can be disassembled.

Max Table 70