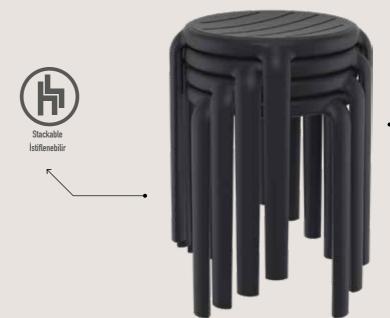

#### Tom 45

Tom stacking stool h.45 cm is produced with a single injection of polypropylene reinforced with glass fiber obtained by means of the latest generation of air moulding technology with neutral tones. For indoor and outdoor use.

Outdo Dış me

Outdoor Dis mekan

Tom 45