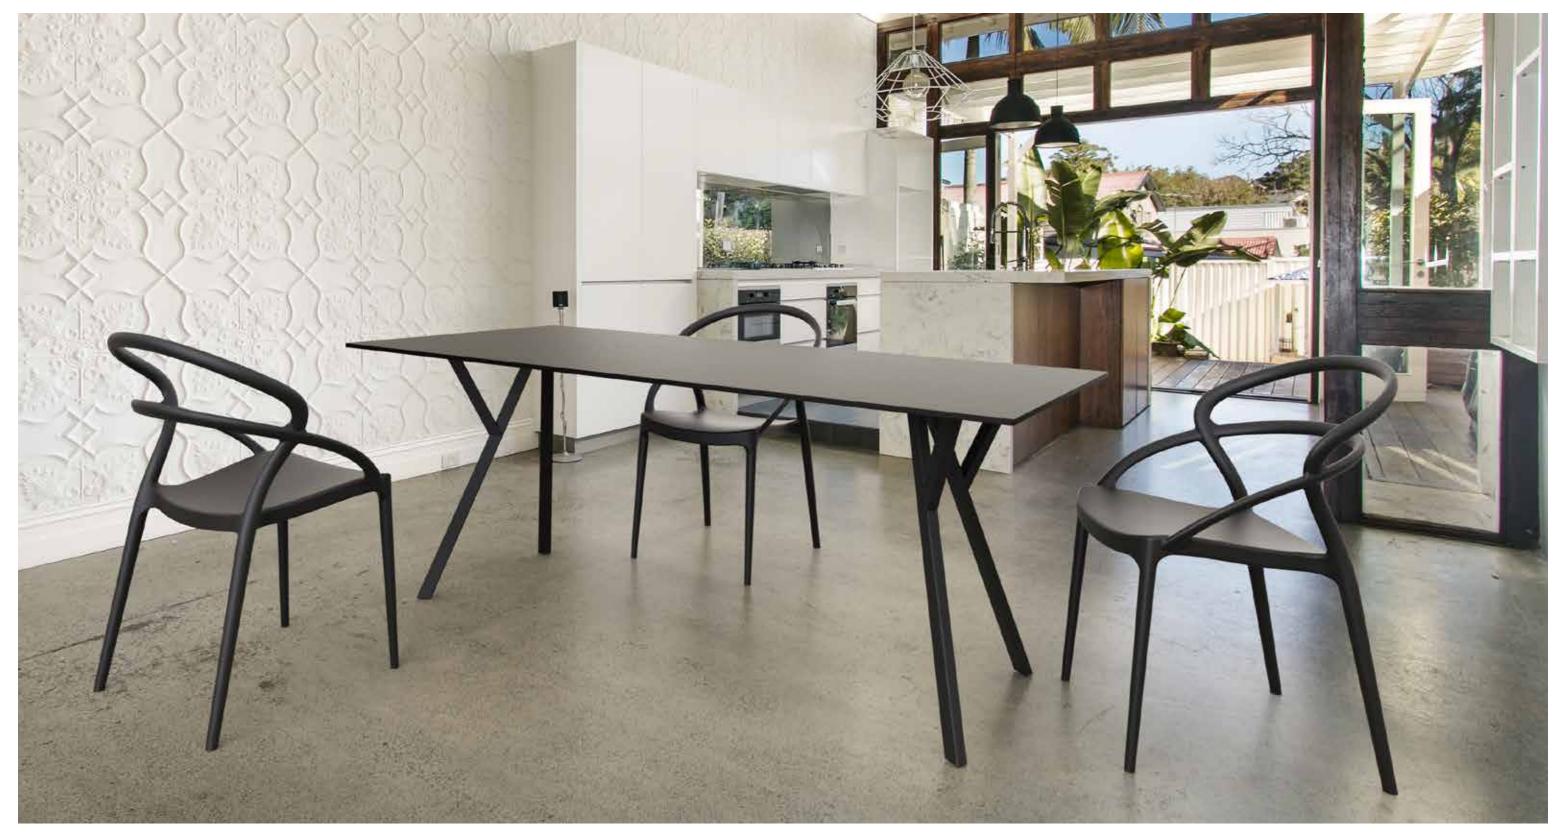

#### Paris

Paris stacking armchair is produced with a single injection of polypropylene reinforced with glass fiber obtained by means of the latest generation of air moulding technology with neutral tones. For indoor and outdoor use.

Outdoor Dış meka

Paris

#### Helen

Helen stacking chair is produced with a single injection of polypropylene reinforced with glass fiber obtained by means of the latest generation of air moulding technology with neutral tones. For indoor and outdoor use.