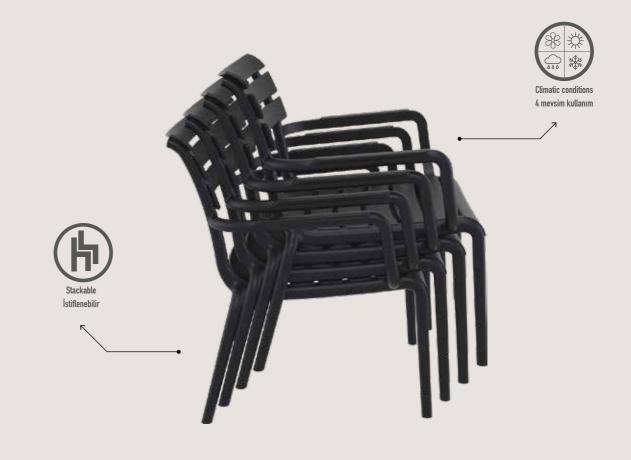

#### Paris

Paris stacking armchair is produced with a single injection of polypropylene reinforced with glass fiber obtained by means of the latest generation of air moulding technology with neutral tones. For indoor and outdoor use.

Outdoor Dış meka

Paris