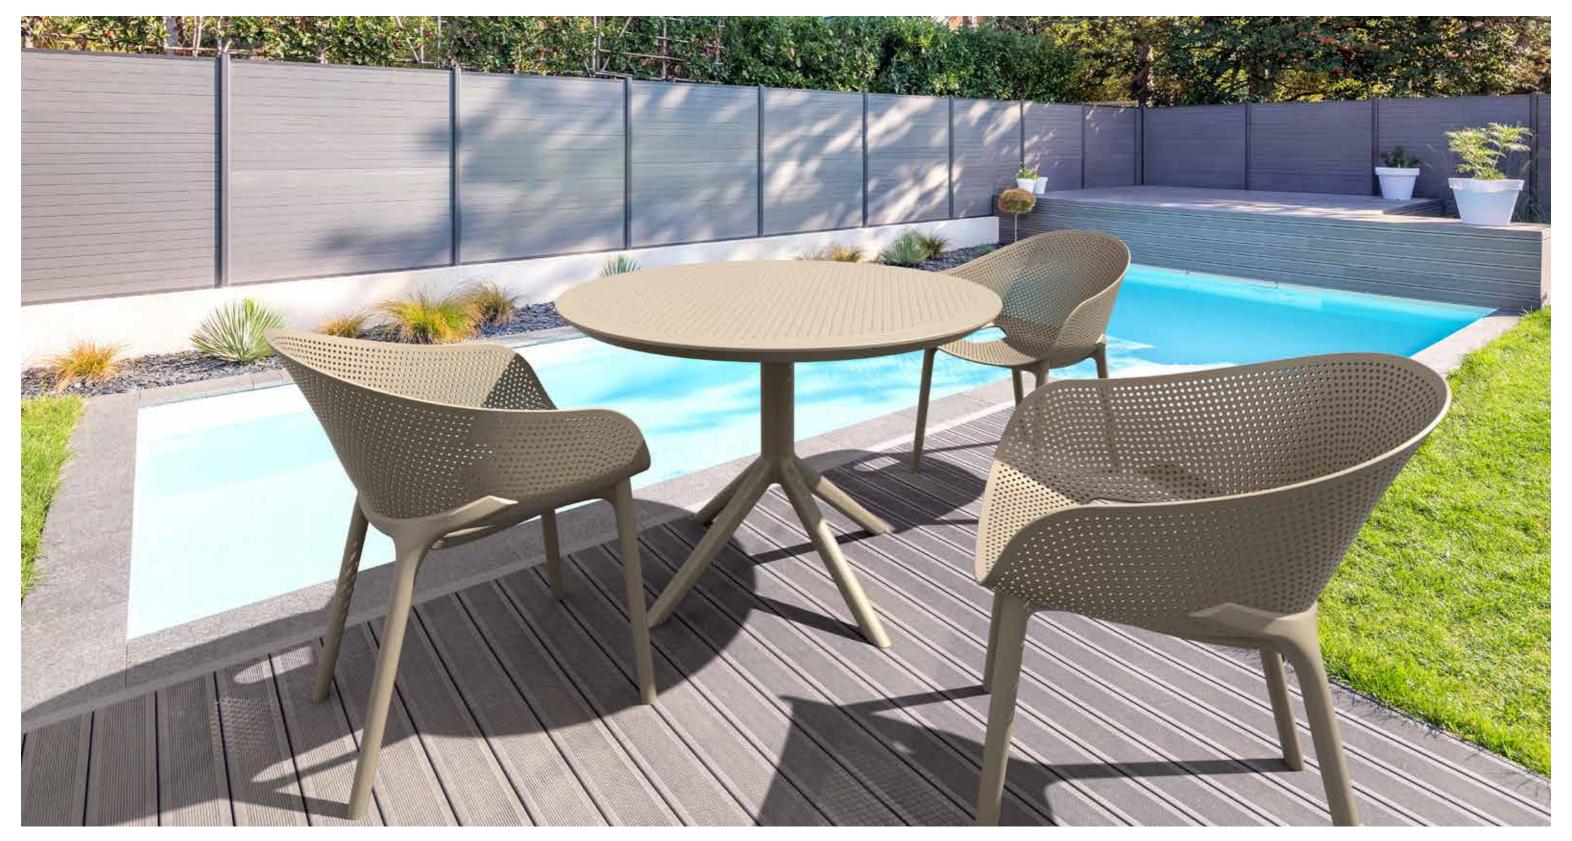

# Paris Lounge Armchair

Paris Lounge Armchair is stackable and produced with a single injection of polypropylene reinforced with glass fiber, for indoor and outdoor use and with non-slip feet. The Paris collection also includes a footrest table, designed to match the styling silhouette of the chair to perfection.

Paris Lounge Armchair

#### Paris Side Table/Footrest

Paris is a footrest/side table for outdoor use made of fiberglass resin with UV protection and presented as a functional footrest in the new Paris lounge collection of relaxation armchairs, Paris is a refined furnishing accessory that can be used as a side table. For indoor and outdoor use.

Climatic conditions 4 mevsim kullanım

UV korumalı

İç mekan

Outdoor Sta Dış mekan İstif

Stackable

Paris Side Table/Footrest