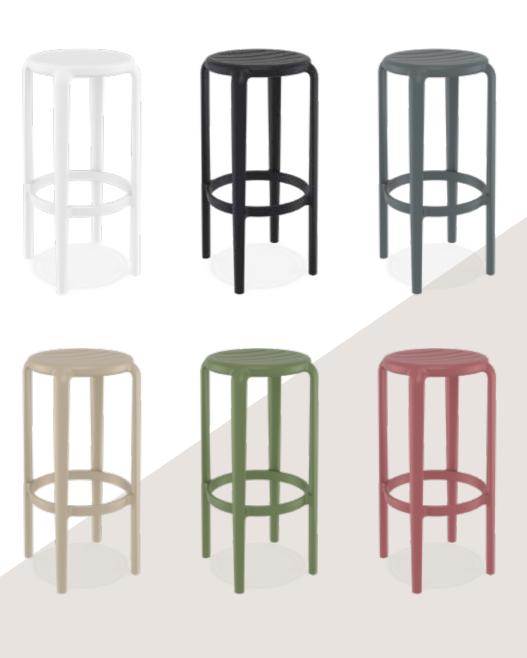

#### Tom Bar 65

Tom bar stool h.65 cm is produced with a single injection of polypropylene reinforced with glass fiber obtained by means of the latest generation of air moulding technology with neutral tones. For indoor and outdoor use.

Dış mekan

Tom Bar 65