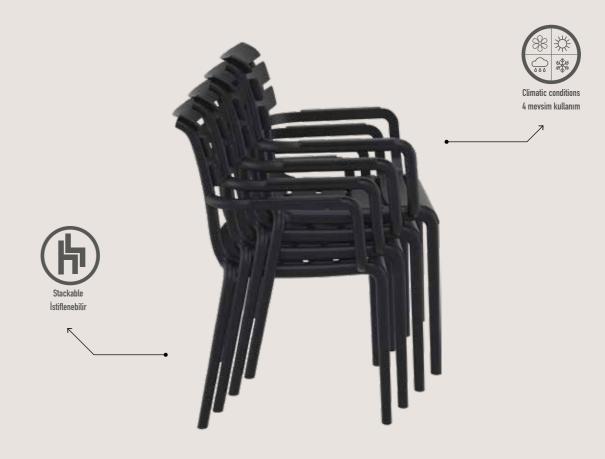

#### Paris

Paris stacking armchair is produced with a single injection of polypropylene reinforced with glass fiber obtained by means of the latest generation of air moulding technology with neutral tones. For indoor and outdoor use.

Outdoor Dış meka

Paris

Climatic conditions 4 mevsim kullanım

UV korumalı

İç mekan

Outdoor Sta Dış mekan İstif

Stackable

Paris Side Table/Footrest