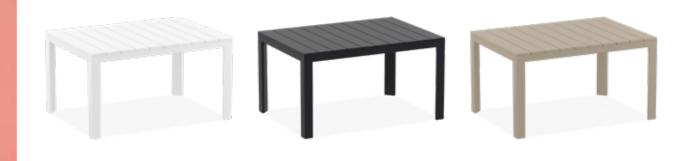

#### Atlantic Table 140/210

Extendible table from 140 to 210 cm in polypropylene with aluminium frame. Easily expandable, giving you a choice of two size options. Smart extending mechanism makes it easy to adjust the table to your preferred size. For indoor and outdoor use with UV protection.

#### Atlantic Table 210/280

Extendible table from 210 to 280 cm in polypropylene with aluminium frame. Easily expandable, giving you a choice of two size options.

Smart extending mechanism makes it easy to adjust the table to your preferred size. For indoor and outdoor use with UV protection.