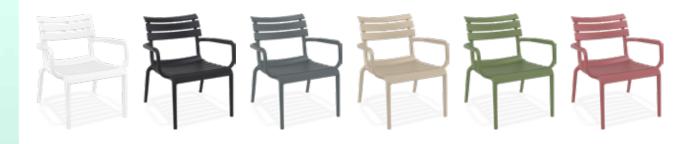

#### Paris

Paris stacking armchair is produced with a single injection of polypropylene reinforced with glass fiber obtained by means of the latest generation of air moulding technology with neutral tones. For indoor and outdoor use.

Outdoor Dış meka

Paris