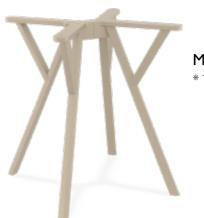

# Max Legs

Max Legs are made up of polypropylene reinforced with glass fiber with the latest generation of air moulding thermoplastic injection. For indoor and outdoor use. Can be disassembled.

#### Max Legs Small

\* Top min. 70×70 cm, Top max. 90×90 cm

\* Top min. 70x120 cm, Top max. 80x160 cm

Max Legs