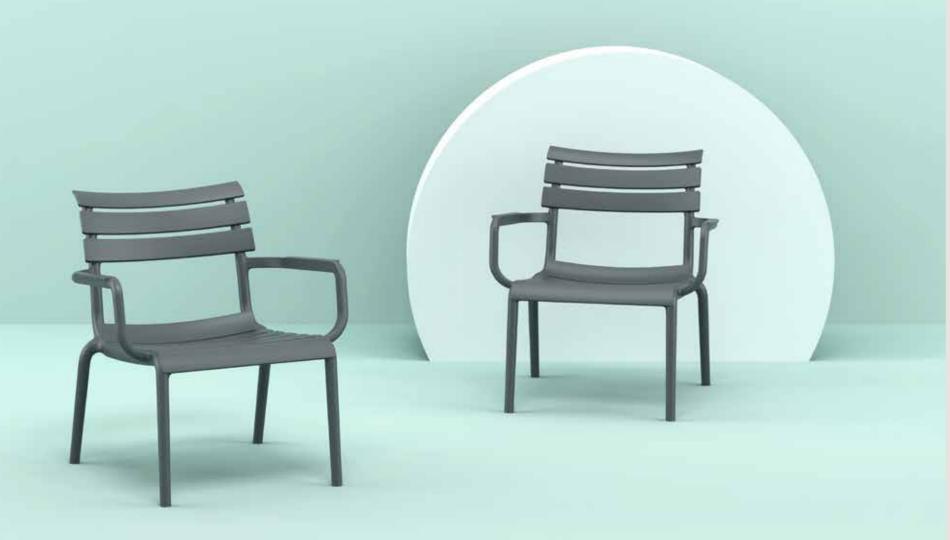

# Paris Lounge Armchair

Paris Lounge Armchair is stackable and produced with a single injection of polypropylene reinforced with glass fiber, for indoor and outdoor use and with non-slip feet. The Paris collection also includes a footrest table, designed to match the styling silhouette of the chair to perfection.

Paris Lounge Armchair