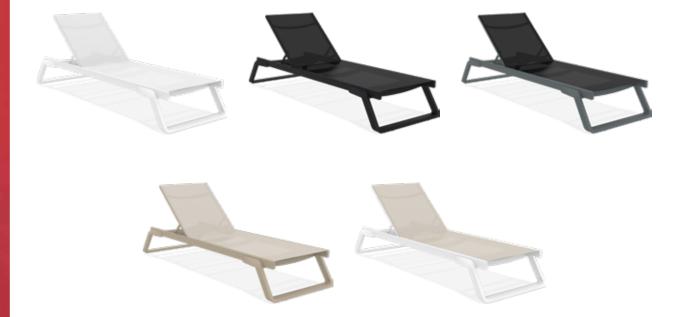

# Tropic

Tropic sunlounger with legs in resin reinforced with glass fiber combined with lacquered aluminium structure. Cover in breathable synthetic replaceable fabric, back reclining in 5 positions, with non-slip feet and small wheels. Two materials combined together to make a very resistant, functional light-weight and stackable sunlounger.

Tropic