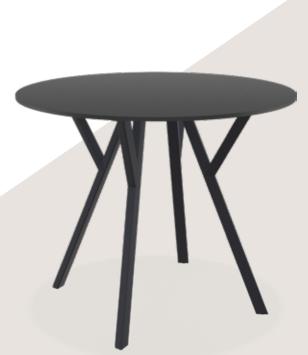

## Max Table Ø90

Table with plastic legs with HPL compact laminated tops 12 mm available in white and black. For indoor and outdoor use. Can be disassembled.

Max Table Ø90