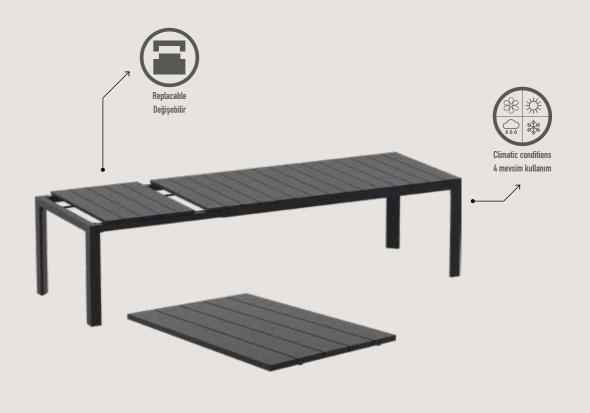

#### Atlantic Table 140/210

Extendible table from 140 to 210 cm in polypropylene with aluminium frame. Easily expandable, giving you a choice of two size options. Smart extending mechanism makes it easy to adjust the table to your preferred size. For indoor and outdoor use with UV protection.

Atlantic Table 140/210