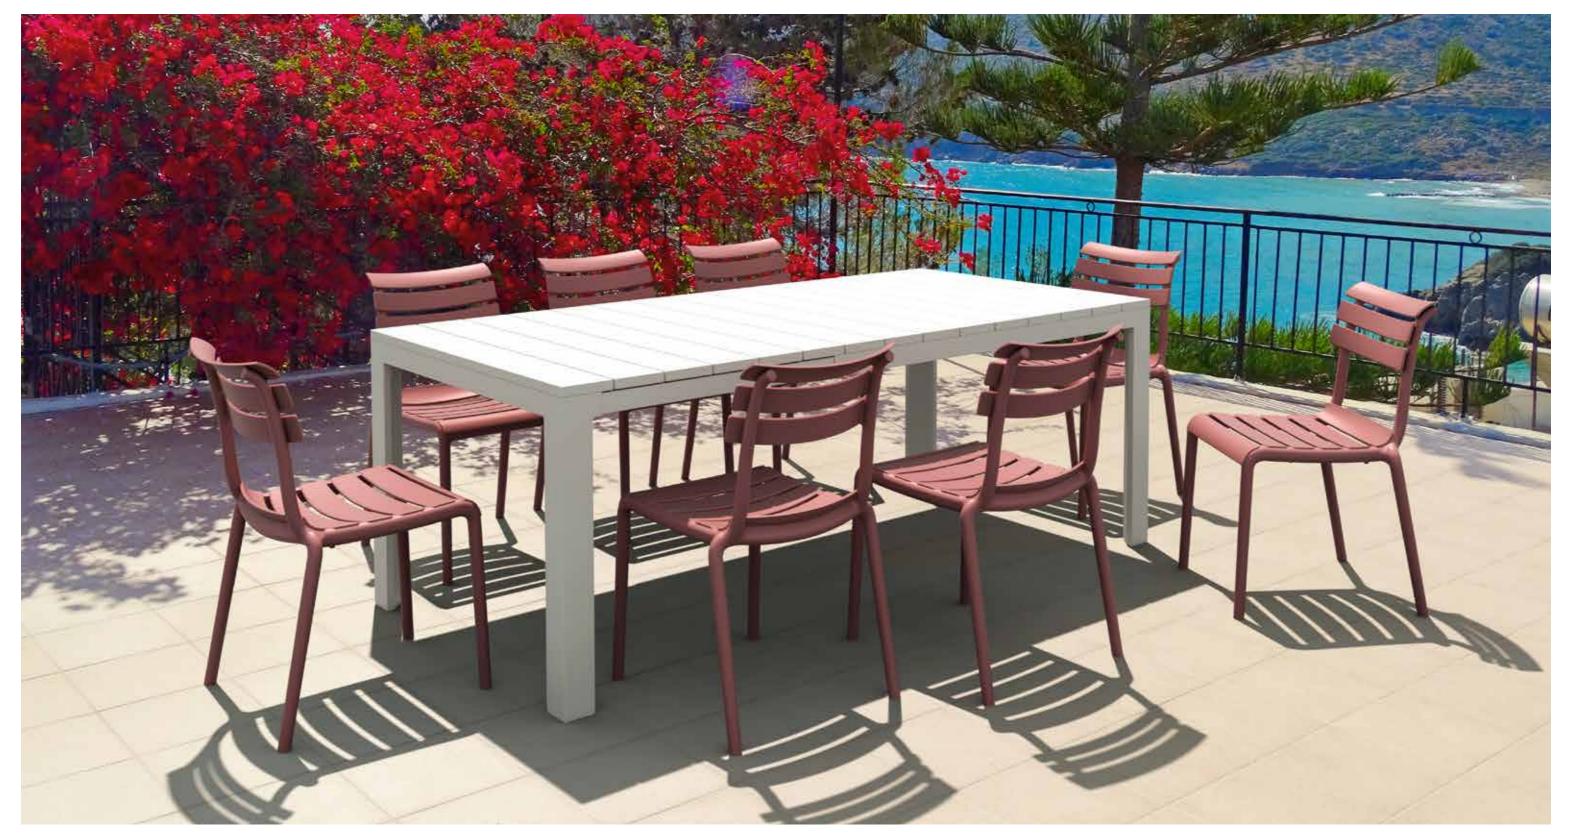

#### Atlantic Table 140/210

Extendible table from 140 to 210 cm in polypropylene with aluminium frame. Easily expandable, giving you a choice of two size options. Smart extending mechanism makes it easy to adjust the table to your preferred size. For indoor and outdoor use with UV protection.

Atlantic Table 140/210

#### Atlantic Table 210/280

Extendible table from 210 to 280 cm in polypropylene with aluminium frame. Easily expandable, giving you a choice of two size options.

Smart extending mechanism makes it easy to adjust the table to your preferred size. For indoor and outdoor use with UV protection.

Atlantic Table 210/280