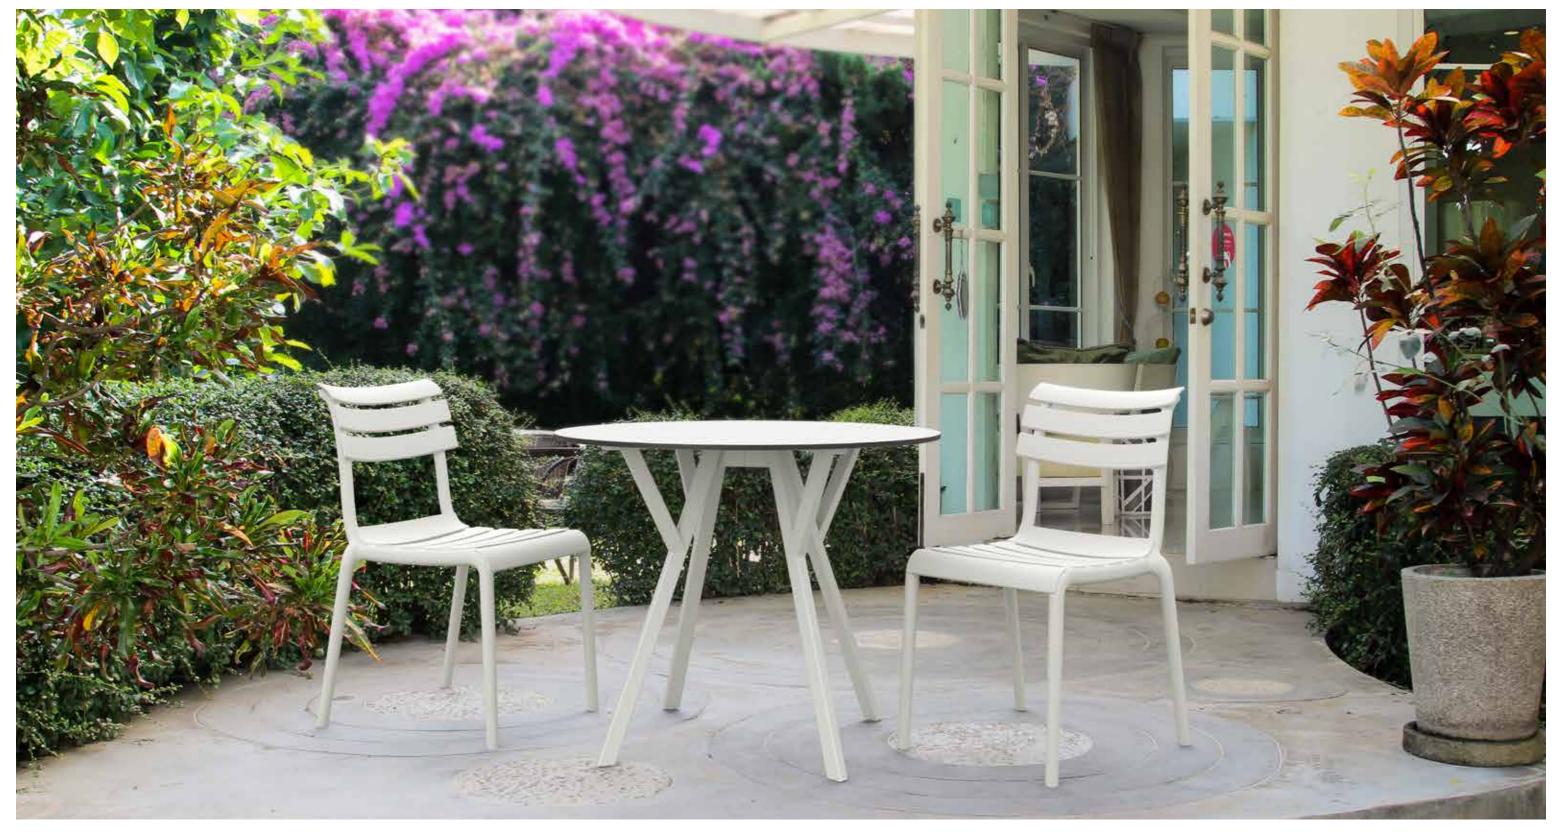

## Max Table Ø90

Table with plastic legs with HPL compact laminated tops 12 mm available in white and black. For indoor and outdoor use. Can be disassembled.

Max Table Ø90