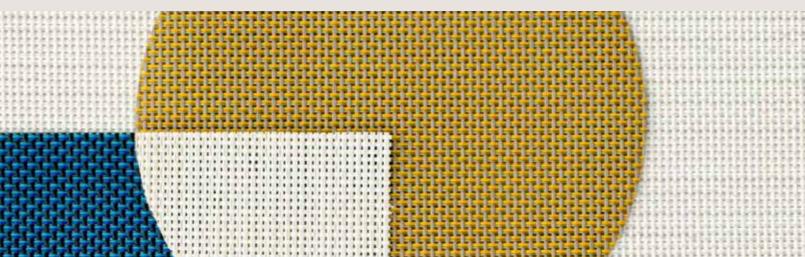

# Tropic

Tropic sunlounger with legs in resin reinforced with glass fiber combined with lacquered aluminium structure. Cover in breathable synthetic replaceable fabric, back reclining in 5 positions, with non-slip feet and small wheels. Two materials combined together to make a very resistant, functional light-weight and stackable sunlounger.

Tropic