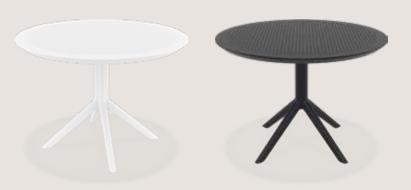

# Sky Table Ø105

Sky Table is made of durable weather-resistant resin. Metallic frame will never unravel, rust or decay. It is UV protected which insures the colors will not fade. Can be disassembled. For indoor and outdoor use.

Climatic conditions UV protected 4 mevsim kullanım UV korumalı

Replacable Değisebilir

) (index

Outdoo Dis mek

us ekli

Sky Table Ø105