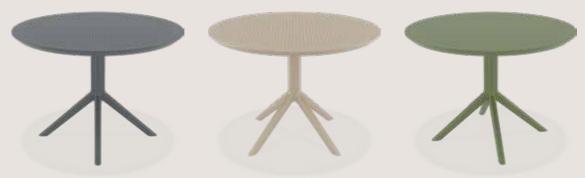

# Sky Table Ø105

Sky Table is made of durable weather-resistant resin. Metallic frame will never unravel, rust or decay. It is UV protected which insures the colors will not fade. Can be disassembled. For indoor and outdoor use.

Climatic conditions UV protected 4 mevsim kullanım UV korumalı

Replacable Değisebilir

) (index

Outdoo Dis mek

us ekli

Sky Table Ø105