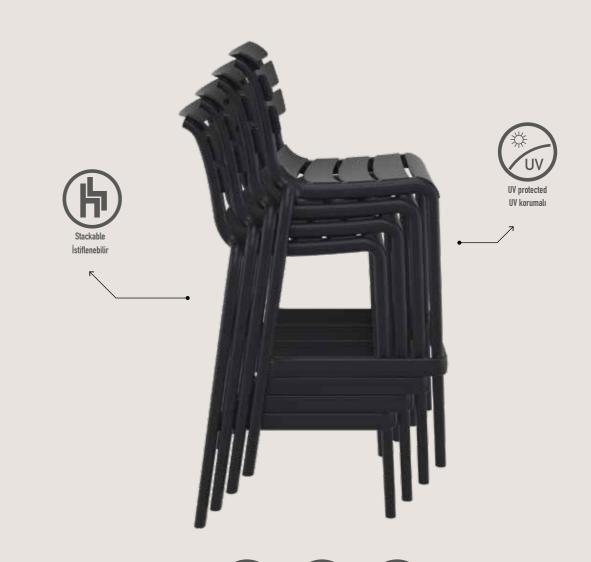

## Helen Bar 75

Helen stacking bar stool h.75 cm is produced with a single injection of polypropylene reinforced with glass fiber obtained by means of the latest generation of air moulding technology with neutral tones. For indoor and outdoor use.

Indoor İç mekan

Outdoor Dis mekan