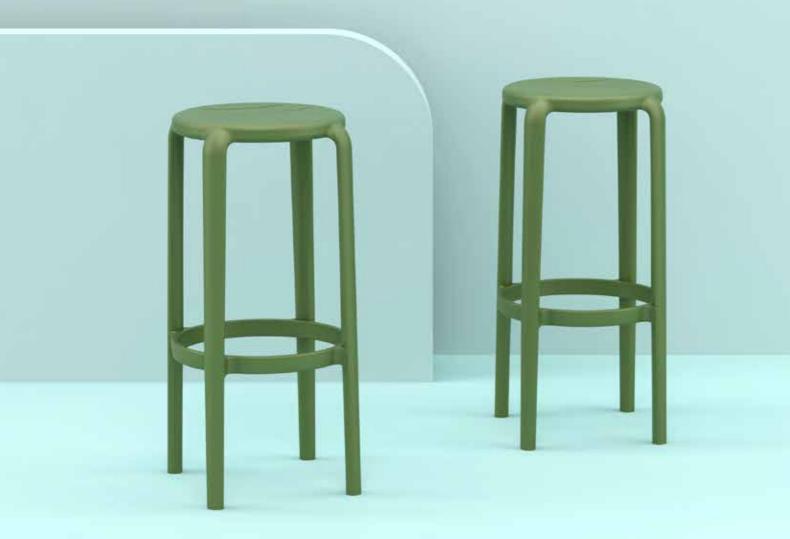

#### Tom Bar 65

Tom bar stool h.65 cm is produced with a single injection of polypropylene reinforced with glass fiber obtained by means of the latest generation of air moulding technology with neutral tones. For indoor and outdoor use.

Dış mekan

Tom Bar 65