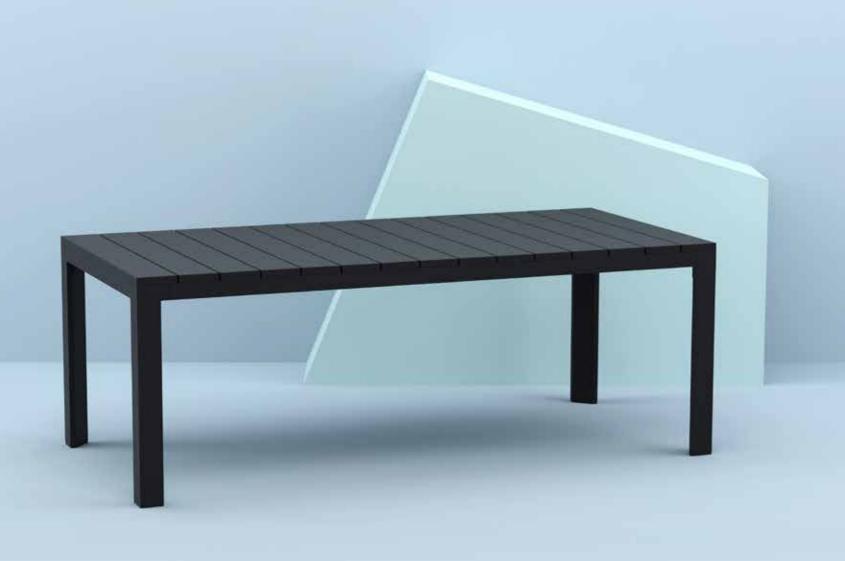

#### Atlantic Table 140/210

Extendible table from 140 to 210 cm in polypropylene with aluminium frame. Easily expandable, giving you a choice of two size options. Smart extending mechanism makes it easy to adjust the table to your preferred size. For indoor and outdoor use with UV protection.

Atlantic Table 140/210