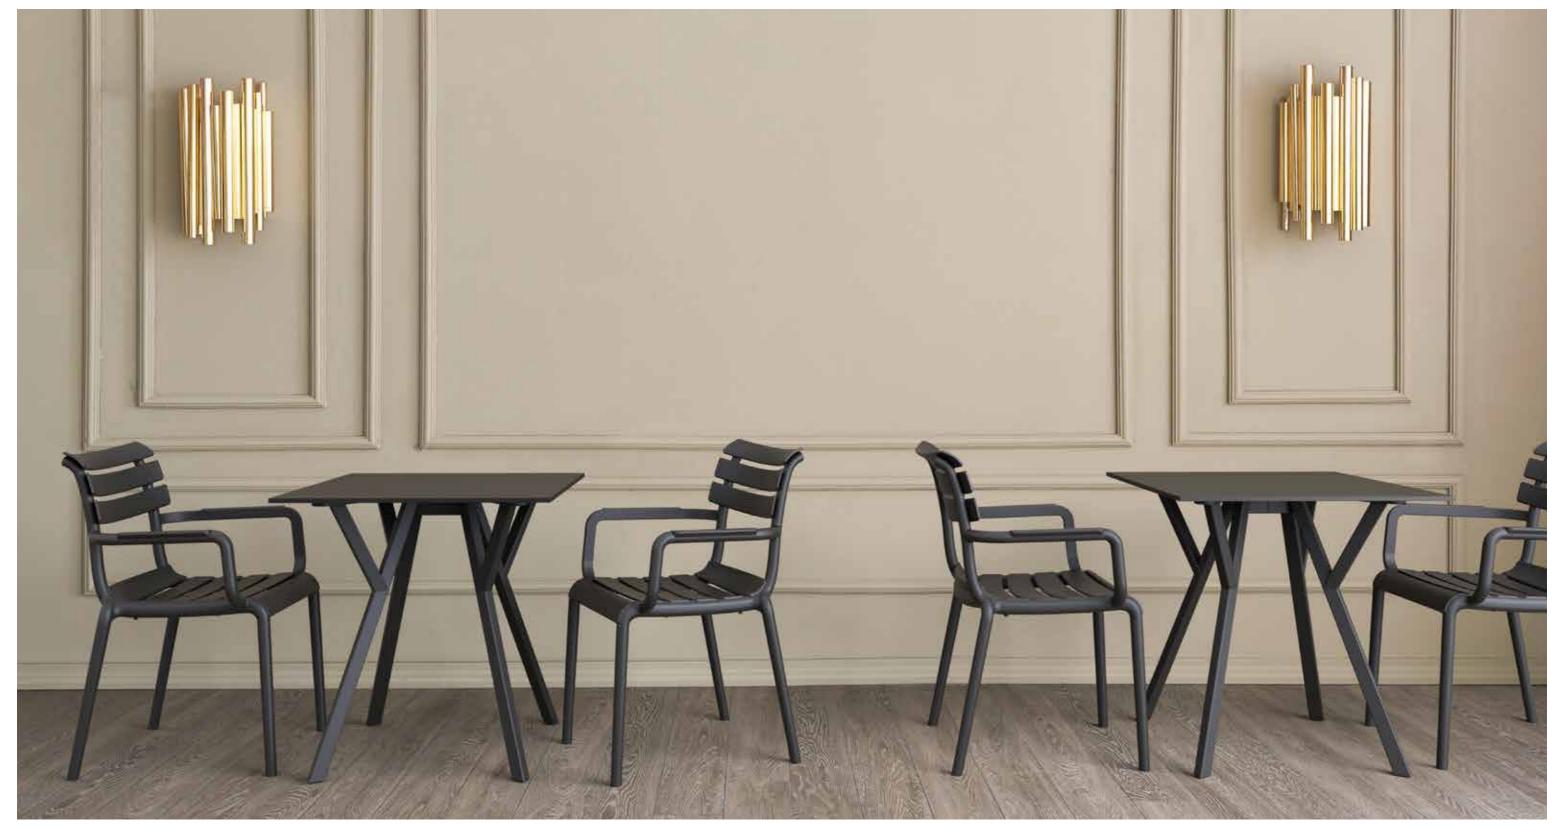

#### Paris

Paris stacking armchair is produced with a single injection of polypropylene reinforced with glass fiber obtained by means of the latest generation of air moulding technology with neutral tones. For indoor and outdoor use.

Outdoor Dış meka

Paris