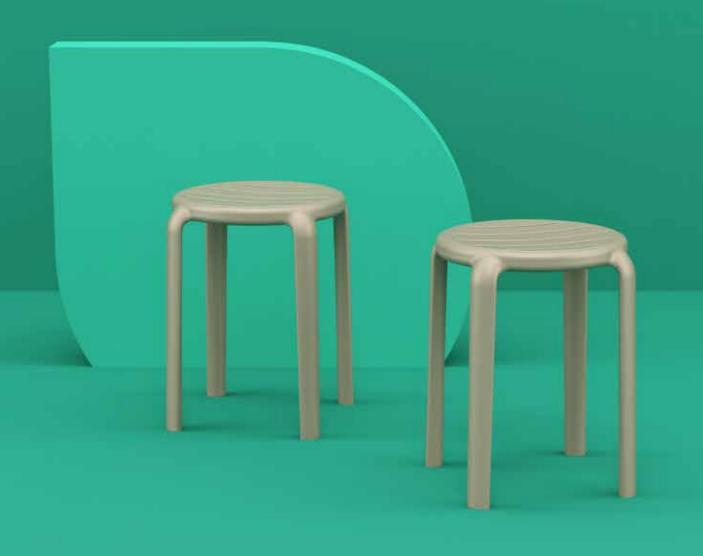

#### Tom 45

Tom stacking stool h.45 cm is produced with a single injection of polypropylene reinforced with glass fiber obtained by means of the latest generation of air moulding technology with neutral tones. For indoor and outdoor use.

Outdo Dış me

Outdoor Dis mekan

Tom 45