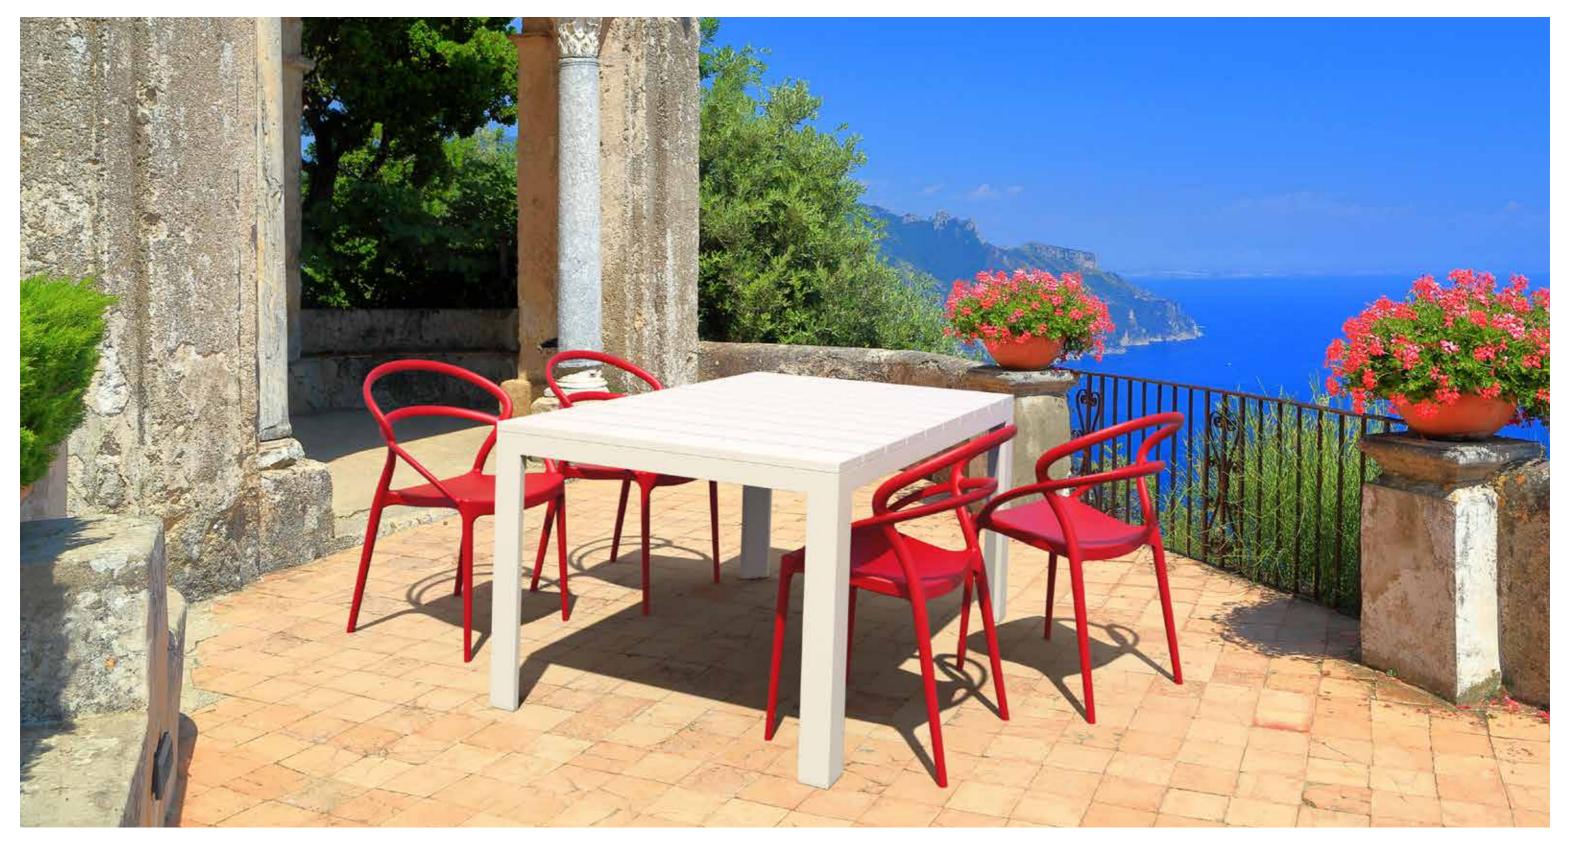

#### Paris

Paris stacking armchair is produced with a single injection of polypropylene reinforced with glass fiber obtained by means of the latest generation of air moulding technology with neutral tones. For indoor and outdoor use.

Outdoor Dış meka

Paris