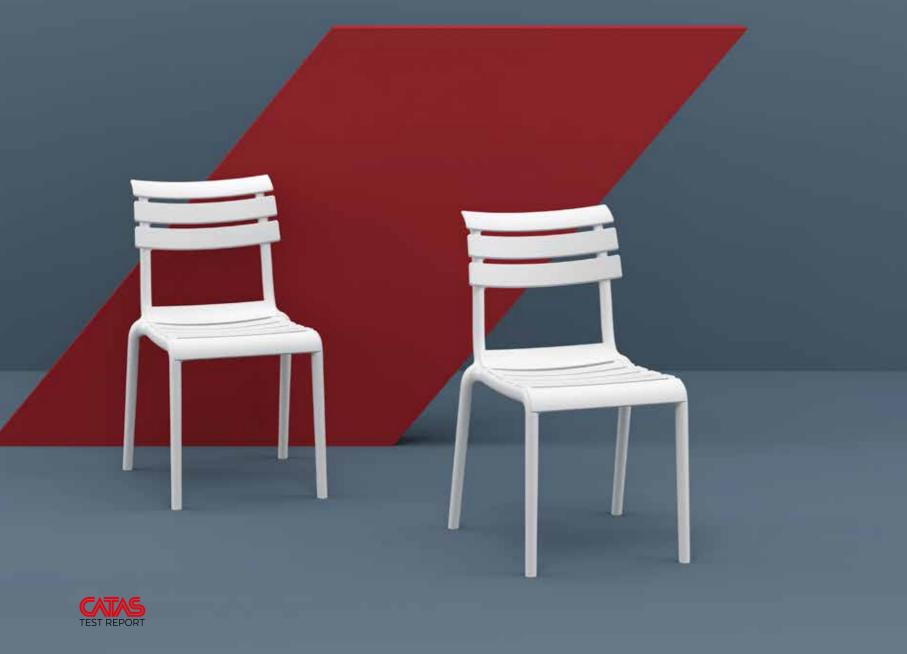

#### Helen

Helen stacking chair is produced with a single injection of polypropylene reinforced with glass fiber obtained by means of the latest generation of air moulding technology with neutral tones. For indoor and outdoor use.