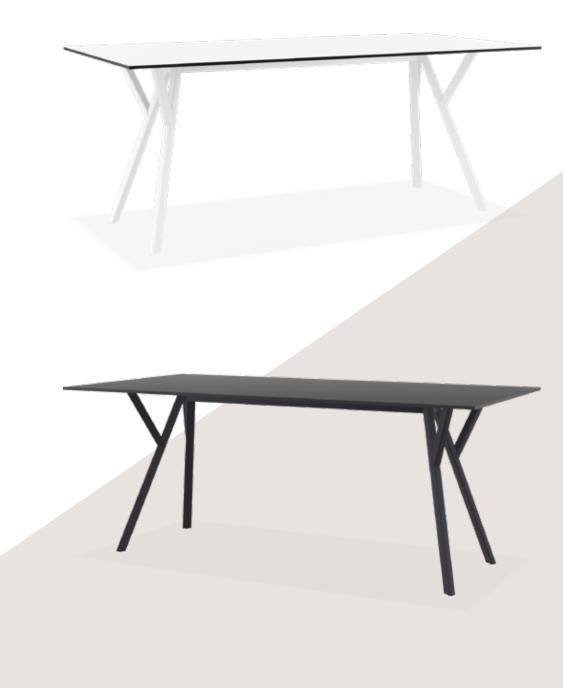

## Max Table 140

Table with plastic legs with HPL compact laminated tops 12 mm available in white and black. For indoor and outdoor use. Can be disassembled.

## Max Table 180

Table with plastic legs with HPL compact laminated tops 12 mm available in white and black. For indoor and outdoor use. Can be disassembled.

Max Table 180