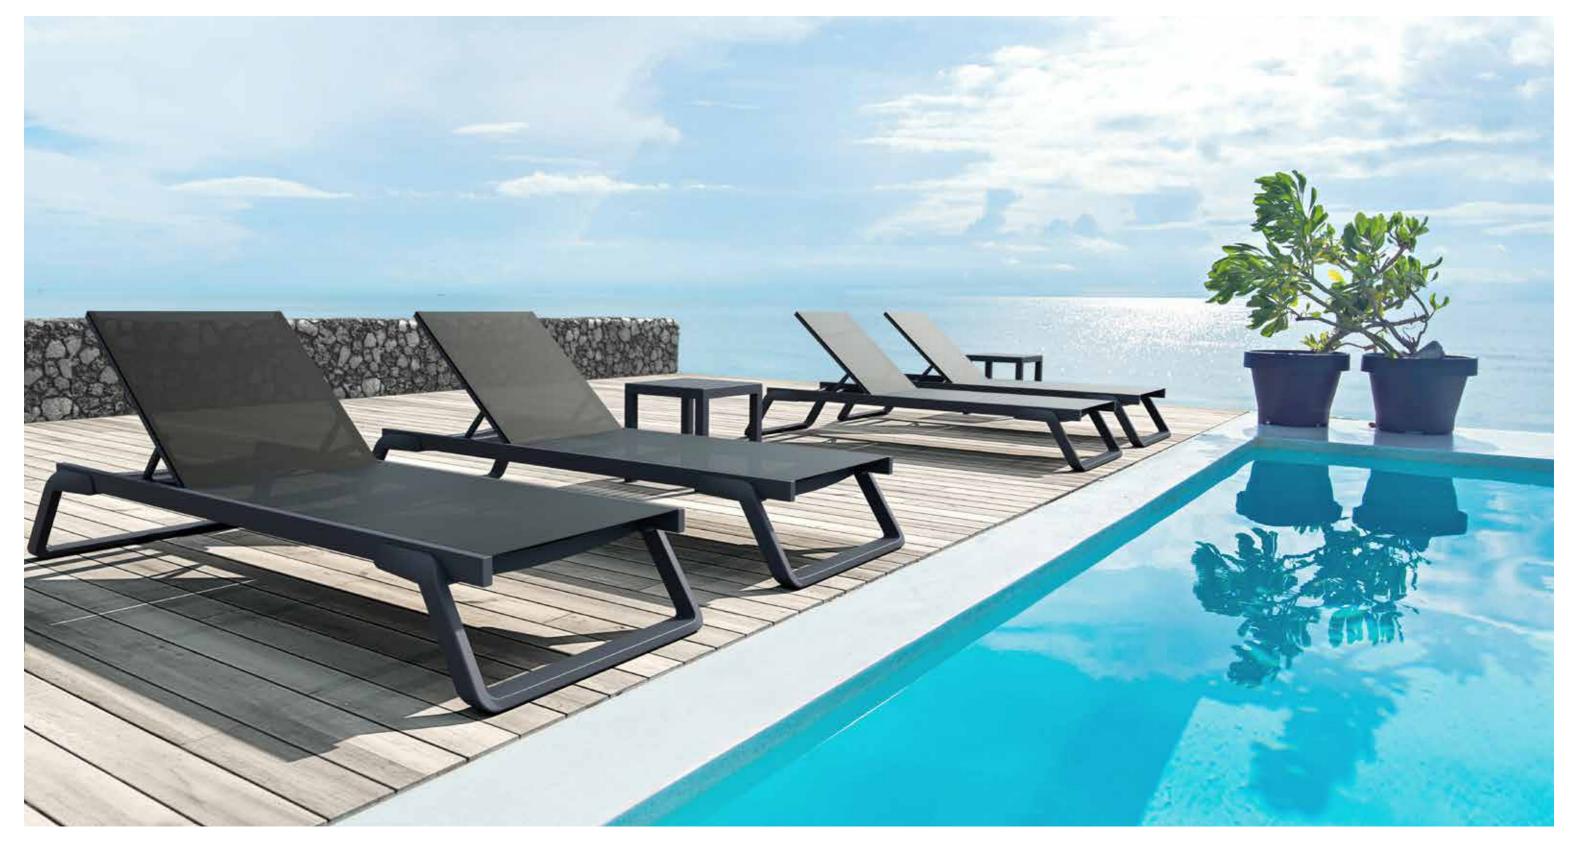

# Tropic

Tropic sunlounger with legs in resin reinforced with glass fiber combined with lacquered aluminium structure. Cover in breathable synthetic replaceable fabric, back reclining in 5 positions, with non-slip feet and small wheels. Two materials combined together to make a very resistant, functional light-weight and stackable sunlounger.

Tropic