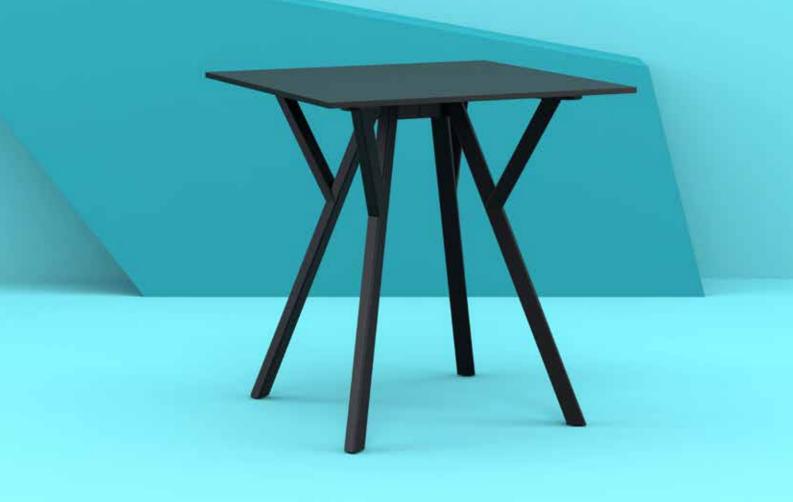

## Max Table 70

Table with plastic legs with HPL compact laminated tops 12 mm available in white and black. For indoor and outdoor use. Can be disassembled.

Max Table 70

## Max Table Ø90

Table with plastic legs with HPL compact laminated tops 12 mm available in white and black. For indoor and outdoor use. Can be disassembled.

Max Table Ø90

## Max Table 140

Table with plastic legs with HPL compact laminated tops 12 mm available in white and black. For indoor and outdoor use. Can be disassembled.

## Max Table 180

Table with plastic legs with HPL compact laminated tops 12 mm available in white and black. For indoor and outdoor use. Can be disassembled.

Max Table 180

# Max Legs

Max Legs are made up of polypropylene reinforced with glass fiber with the latest generation of air moulding thermoplastic injection. For indoor and outdoor use. Can be disassembled.