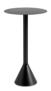

## Neu Table Design by HAY

Part of HAY's Neu Collection, the Neu Table features a small round or square table top attached to a tubular central pole and angled 4-star pedestal base. Crafted in outdoor powder coated steel and cast aluminium to offer greater durability and resilience, it has a versatile quality that makes it well-suited to both indoor and outdoor use.

Its uncluttered lines give it a sleek, understated expression, making it a popular choice for public spaces such as cafés, offices, as well as private areas such as gardens and balconies.

Neu Table Round High | Anthracite