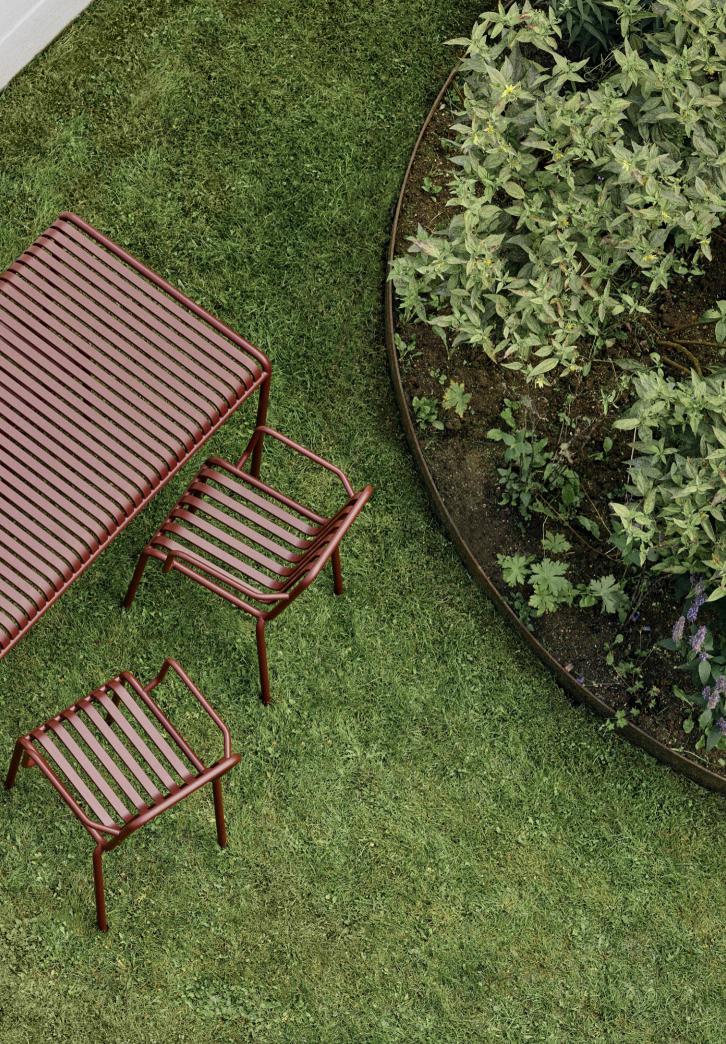

## Palissade Collection Design by Ronan & Erwan Bouroullec

Designed by French brothers Ronan and Erwan Bouroullec, Palissade is a collection of outdoor furniture in powder coated or hot galvanised steel. United by a common principle of symmetrical geometry, the Palissade collection is engineered to reproduce the same visual simplicity and core strength throughout.

Designed in colour and form to integrate effortlessly into a natural landscape or urban setting, Palissade is intended to be used over a longer period of time and become more beautiful over the years. The collection is suited to a wide variety of environments, from cafés and restaurants to gardens, terraces and balconies.

Palissade Stool | Olive

Palissade Bench | Olive

Palissade Cone Table & Palissade Armchair | Iron red