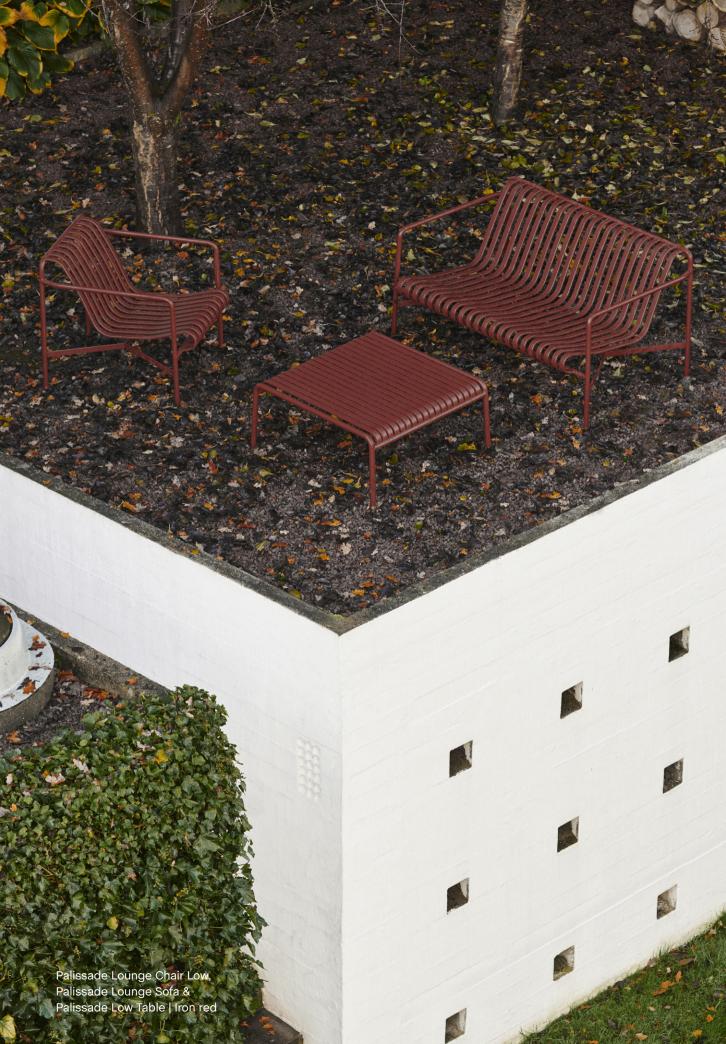

## Palissade Collection Design by Ronan & Erwan Bouroullec

Designed by French brothers Ronan and Erwan Bouroullec, Palissade is a collection of outdoor furniture in powder coated or hot galvanised steel. United by a common principle of symmetrical geometry, the Palissade collection is engineered to reproduce the same visual simplicity and core strength throughout.

Designed in colour and form to integrate effortlessly into a natural landscape or urban setting, Palissade is intended to be used over a longer period of time and become more beautiful over the years. The collection is suited to a wide variety of environments, from cafés and restaurants to gardens, terraces and balconies.

Palissade Stool | Olive

Palissade Bench | Olive

Palissade Cone Table & Palissade Armchair | Iron red