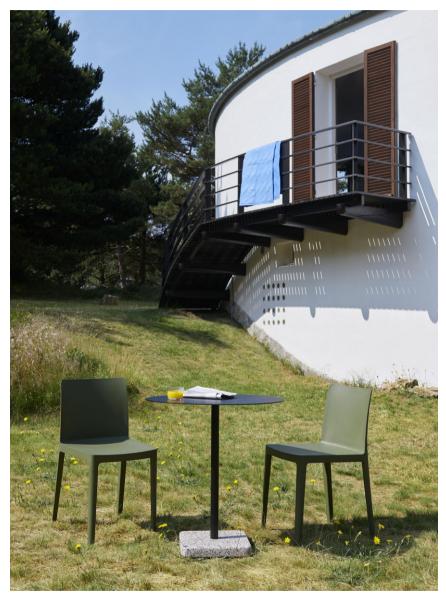

## Élémentaire Chair Design by Ronan & Erwan Bouroullec

With Élémentaire, Ronan and Erwan Bouroullec set out to create a chair that is both aesthetically and physically balanced. A mélange of years of work and experience, Élémentaire uses the latest technology to create a chair that is robust enough to be a long-lasting object while still appearing delicate.

Precise proportions and a clear profile give Élémentaire a charm that allows it to stand out on its own or look strong in a group. Designed for everyday life, Élémentaire fulfils basic needs in a balance of beauty and strength.

Elementaire Chair | Olive