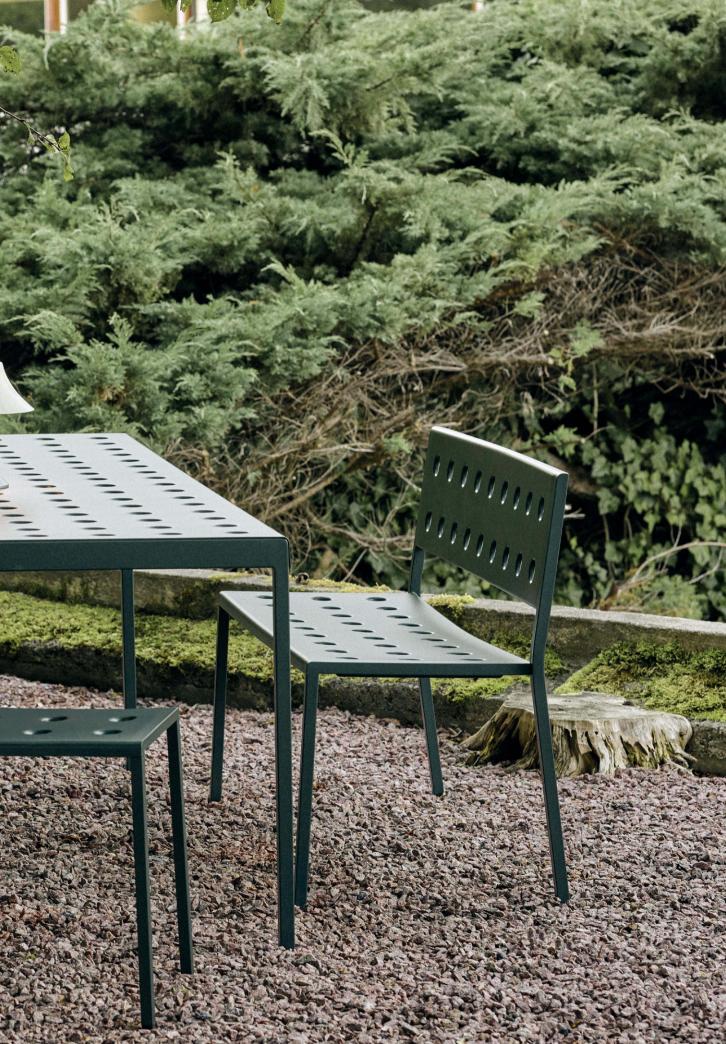

# Weekday Collection Design by Hannes & Fritz

Hannes & Fritz's Weekday Collection came about after a lack of seating at a dinner party prompted the designer duo to build a primitive solution, which later evolved into a collection of outdoor tables and benches.

Reminiscent of the classic picnic bench and table, Weekday offers the same sense of familiarity and invitation to shared eating experiences. Solid pine planks reinforce the strength of character and welcoming expression, while giving the furniture greater robustness and durability. Weekday's universal quality makes it ideal for a wide range of outdoor settings, from cafés and public spaces to private or shared gardens.

Weekday Table | Olive Weekday Bench | Steel blue & Azure blue

Weekday Bench & Weekday Cushion | Olive