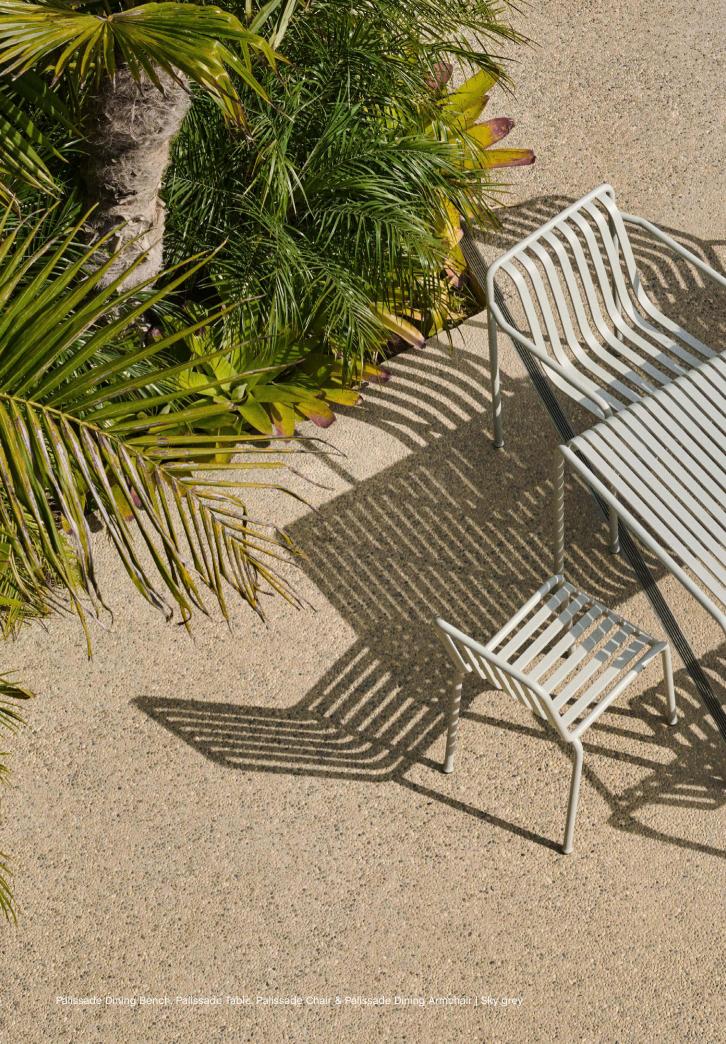

## Palissade Collection Design by Ronan & Erwan Bouroullec

Designed by French brothers Ronan and Erwan Bouroullec, Palissade is a collection of outdoor furniture in powder coated or hot galvanised steel. United by a common principle of symmetrical geometry, the Palissade collection is engineered to reproduce the same visual simplicity and core strength throughout.

Designed in colour and form to integrate effortlessly into a natural landscape or urban setting, Palissade is intended to be used over a longer period of time and become more beautiful over the years. The collection is suited to a wide variety of environments, from cafés and restaurants to gardens, terraces and balconies.

Palissade Stool | Olive

Palissade Bench | Olive

Palissade Cone Table & Palissade Armchair | Iron red