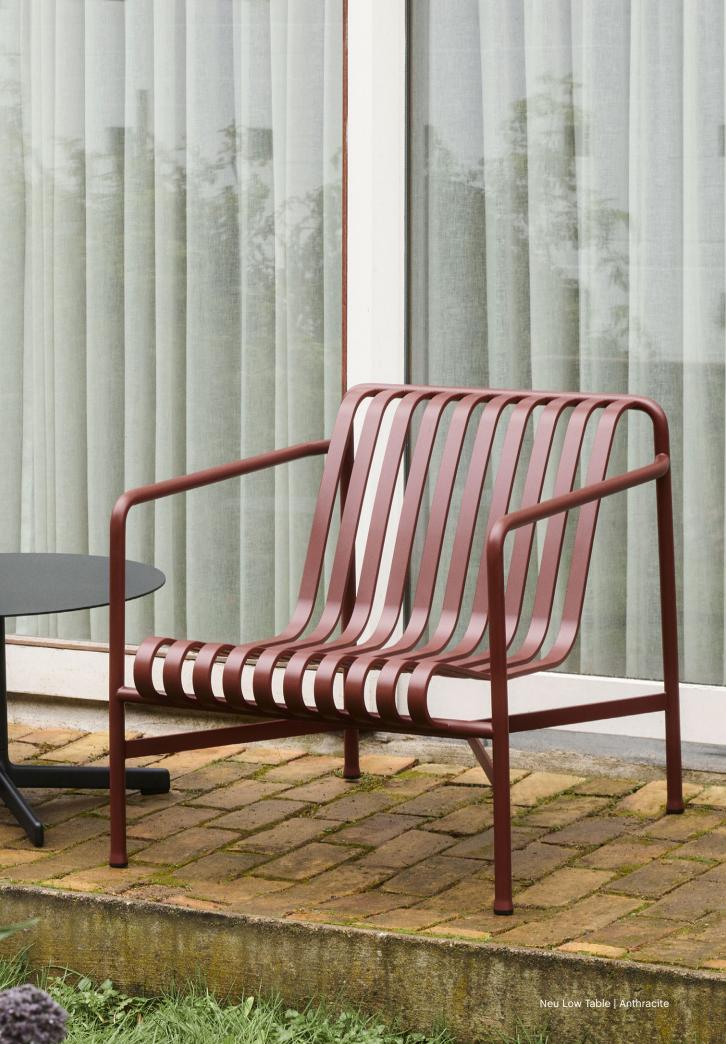

# **Balcony Collection**

Balcony Chair

Balcony Armchair

Balcony Dining Chair

Balcony Dining Armchair

Balcony Lounge Chair

Balcony Lounge Armchair

Balcony Stool

Balcony Bar Stool Low

Balcony Bar Stool High

Balcony Bench

Balcony Bench

Balcony Dining Bench

Balcony Dining Bench with arm

Balcony Lounge Bench

Balcony Lounge Bench with arm

Balcony Table

Balcony Table

Balcony Table

Balcony Low Table

Balcony Low Table

Balcony Low Table

# Balcony Collection Design by Ronan & Erwan Bouroullec

Designed for HAY by French designers Ronan and Erwan Bouroullec, Balcony is an extensive collection of outdoor furniture. The square design is softened by the rounded edges and holes, which not only give the collection a distinct expression, but also strengthen the construction.

Made in powder-coated steel with an outdoor primer for optimal resilience and durability, the collection of outdoor furniture is well suited to balconies, gardens and other outside spaces. The Balcony Collection comprises a variety of chairs, benches, tables, and stools in different models and colour options.

Balcony Table, Balcony Dining Bench & Balcony Stool | Dark forest Balcony Seat Cushion | Palm green

Balcony Dining Bench with arm | Chalk beige Balcony Seat Cushion | Beige yeast