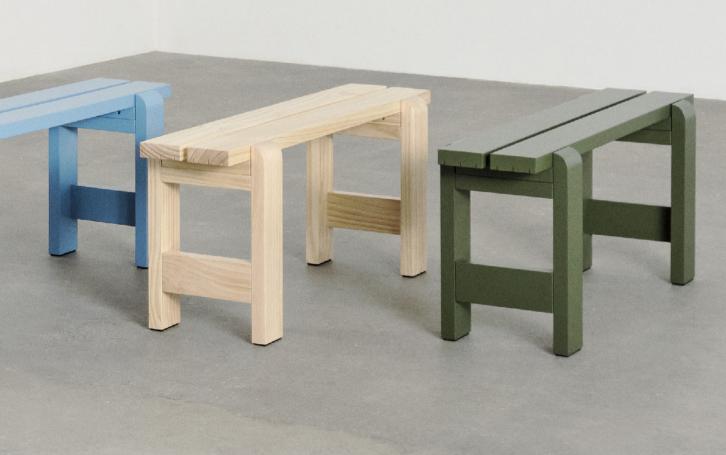

# Weekday Collection Design by Hannes & Fritz

Hannes & Fritz's Weekday Collection came about after a lack of seating at a dinner party prompted the designer duo to build a primitive solution, which later evolved into a collection of outdoor tables and benches.

Reminiscent of the classic picnic bench and table, Weekday offers the same sense of familiarity and invitation to shared eating experiences. Solid pine planks reinforce the strength of character and welcoming expression, while giving the furniture greater robustness and durability. Weekday's universal quality makes it ideal for a wide range of outdoor settings, from cafés and public spaces to private or shared gardens.

Weekday Table | Olive Weekday Bench | Steel blue & Azure blue

Weekday Bench & Weekday Cushion | Olive