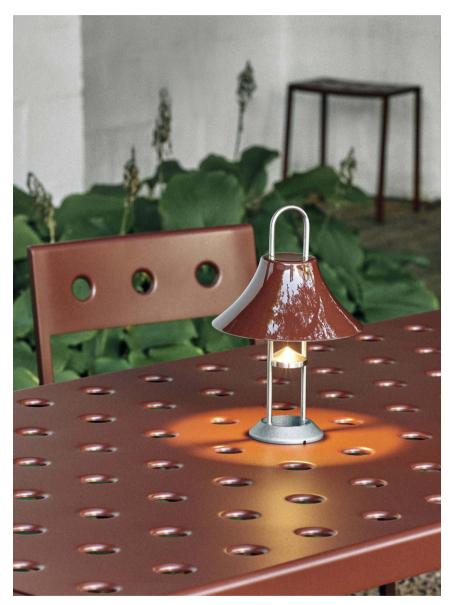

### Mousqueton Portable Lamp Design by Inga Sempé

Named after the French word for carabiner, Inga Sempé's Mousqueton is an outdoor lamp that presents a functional lighting solution with a familiar yet contemporary aesthetic. The design makes use of the multi-purpose hook to create multiple hanging possibilities, enabling the lamp to be suspended over a branch, rope or other protruding elements.

Driven by the desire to create a robust portable lamp that provides a good light source outside in the garden, technical features are cleverly integrated into the design to amplify the functional and decorative qualities. With its solid construction and original design, Mousqueton Portable Lamp brings ambience to spontaneous and happy moments in both indoor and outdoor settings.

Mousqueton Portable Lamp | Iron red