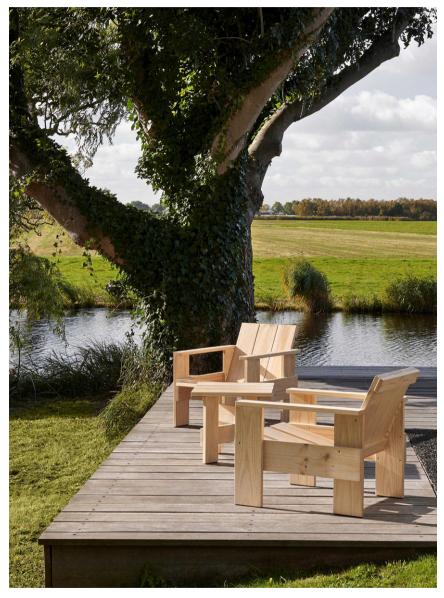

# Crate Collection Design by Gerrit Rietveld, relaunched by Rietveld Originals x HAY

The history of the original Crate Collection dates back to 1934, when the renowned Dutch architect and designer wanted to create modern and functional furniture from surplus wooden crates.

Today's Crate Collection shares the same aesthetic strength and precisely balanced proportions, with its simplicity and spatial design mirroring the designer's harmonious architectural sense. Comprising a lounge chair, dining chair, low table, and side table, the collection's solid pine construction with water-based coating makes it suitable for outdoor environments, from cafés and public spaces to private or shared gardens.