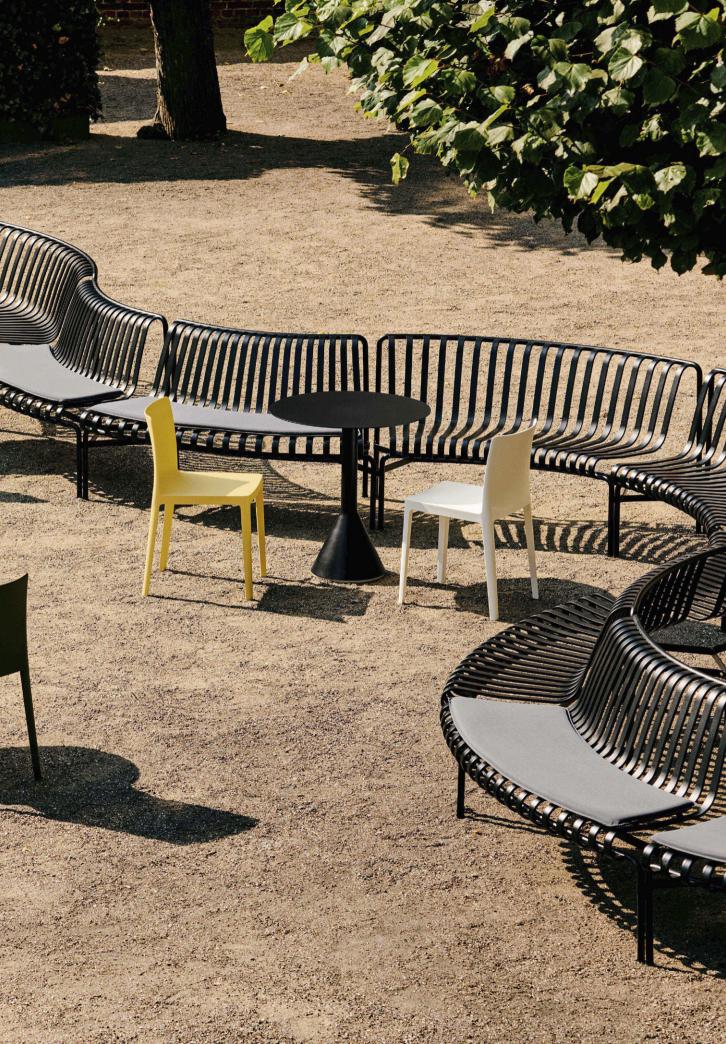

## Palissade Park Collection Design by Ronan & Erwan Bouroullec

The result of an ongoing collaboration between HAY and the Bouroullec brothers, the Palissade Park Bench and Park Dining Bench are part of the iconic Palissade outdoor furniture series. The benches were created from the desire to offer a flexible, modular seating solution for larger outdoor spaces, whilst retaining the same symmetrical idiom and visual simplicity as the rest of the series.

Combining multiple benches together gives users the opportunity to extend the available seating space and form unique configurations to suit specific functional and aesthetic requirements. Designed in colour and form to integrate effortlessly into a natural landscape or urban setting, the collection suits a wide variety of larger outdoor environments such as gardens, parks and public spaces.

Palissade Park Dining Bench, Palissade Cushion & Palissade Cone Table I Anthracite

Palissade Park Dining Bench | Iron red

Palissade Park Dining Bench | Olive Palissade Cone Table | Anthracite