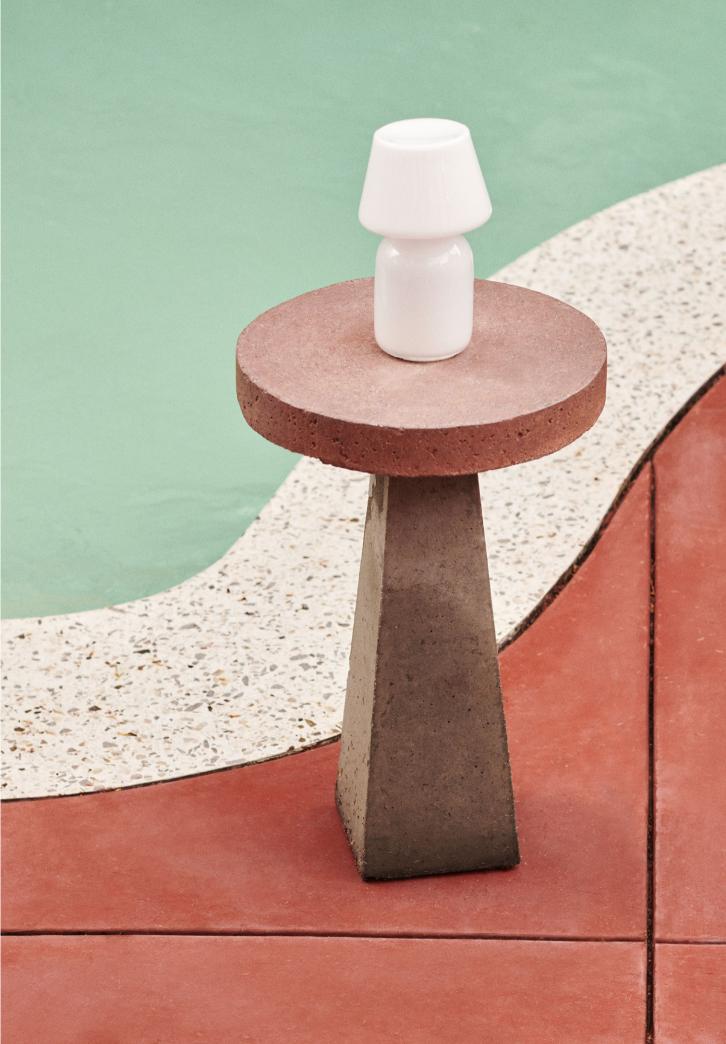

### Pao Portable Lamp Design by Naoto Fukasawa

Developed as part of the Pao Lamp collection for HAY by Japanese designer Naoto Fukasawa, the Pao Portable lamp is a portable lamp inspired by the atmospheric glow of the dome shaped Mongolian Pao tents at night. Concealing the lighting source inside the shade, Fukasawa creates a compact everyday object that harmonises with the environment it is placed in.

The lamp's beautiful simplicity combined with soft ambient lighting create a warm, homely glow in gardens, cafés and other outdoor and indoor spaces.

Pao Portable Lamp | Soft black