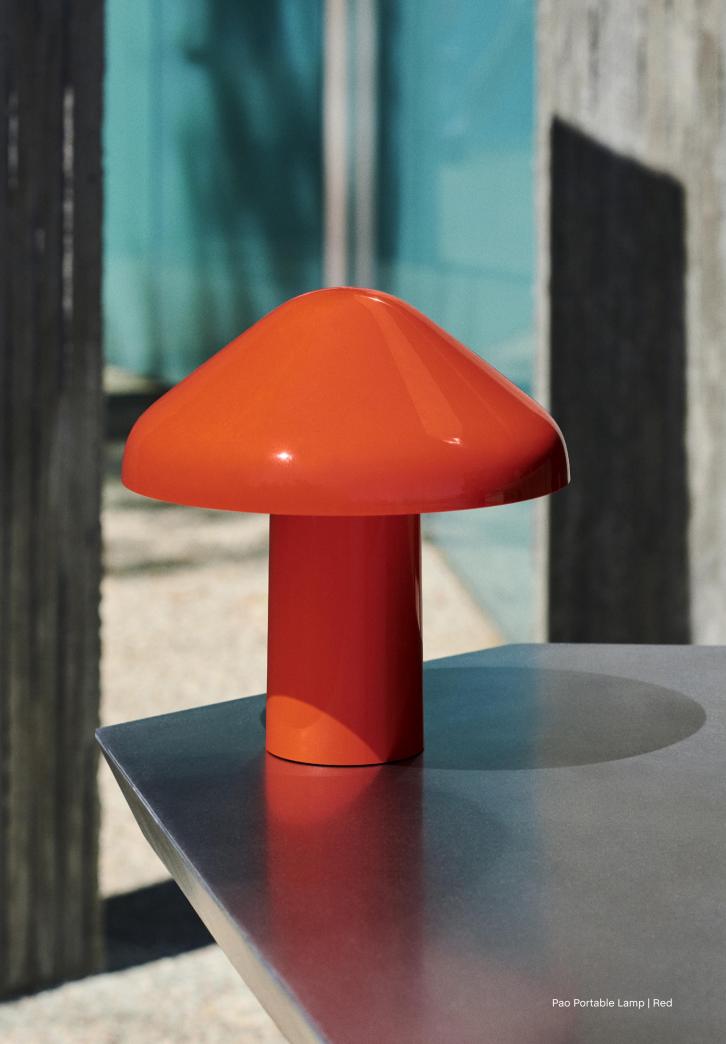

### Pao Portable Lamp Design by Naoto Fukasawa

Developed as part of the Pao Lamp collection for HAY by Japanese designer Naoto Fukasawa, the Pao Portable lamp is a portable lamp inspired by the atmospheric glow of the dome shaped Mongolian Pao tents at night. Concealing the lighting source inside the shade, Fukasawa creates a compact everyday object that harmonises with the environment it is placed in.

The lamp's beautiful simplicity combined with soft ambient lighting create a warm, homely glow in gardens, cafés and other outdoor and indoor spaces.

Pao Portable Lamp | Soft black