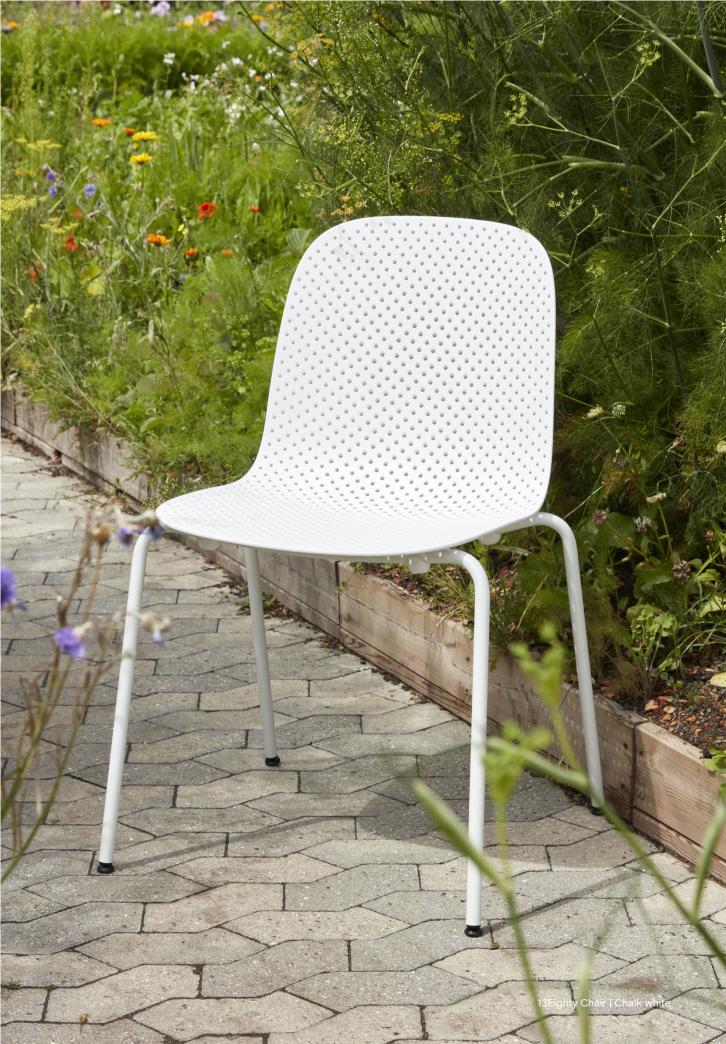

# 13Eighty Chair Design by Scholten & Baijings

HAY's 13Eighty chair designed by Dutch designers Scholten & Baijings is aptly named after the number of tiny holes in the moulded polypropylene shell. These perforations create a characteristic aesthetic, where transparency and a play of light and shadows add to the chair's expression, while the variations in the sizes of the holes bring a sense of movement to the visual appearance.

They also have a functional use in draining rainwater off when the chairs are used outdoors. Available in a variety of designs, with or without armrests and stackable. 13Eighty is a versatile chair with possibilities for both indoor and outdoor contexts.

13Eighty Chair | Soft black