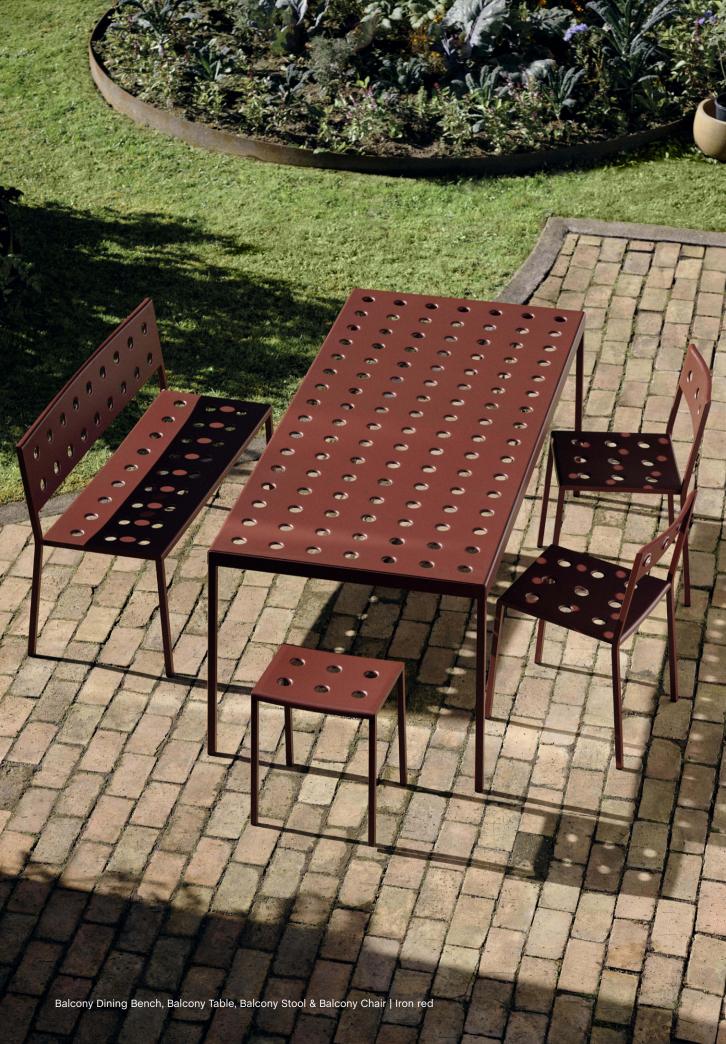

# Balcony Collection Design by Ronan & Erwan Bouroullec

Designed for HAY by French designers Ronan and Erwan Bouroullec, Balcony is an extensive collection of outdoor furniture. The square design is softened by the rounded edges and holes, which not only give the collection a distinct expression, but also strengthen the construction.

Made in powder-coated steel with an outdoor primer for optimal resilience and durability, the collection of outdoor furniture is well suited to balconies, gardens and other outside spaces. The Balcony Collection comprises a variety of chairs, benches, tables, and stools in different models and colour options.

Balcony Table, Balcony Dining Bench & Balcony Stool | Dark forest Balcony Seat Cushion | Palm green

Balcony Dining Bench with arm | Chalk beige Balcony Seat Cushion | Beige yeast