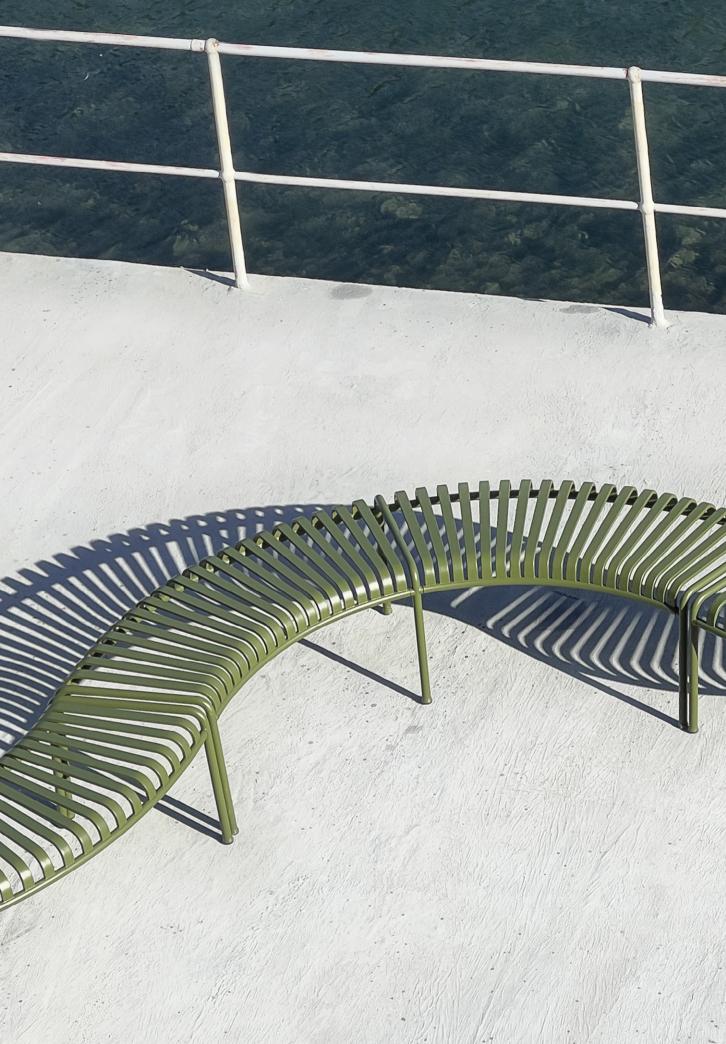

## Palissade Park Collection Design by Ronan & Erwan Bouroullec

The result of an ongoing collaboration between HAY and the Bouroullec brothers, the Palissade Park Bench and Park Dining Bench are part of the iconic Palissade outdoor furniture series. The benches were created from the desire to offer a flexible, modular seating solution for larger outdoor spaces, whilst retaining the same symmetrical idiom and visual simplicity as the rest of the series.

Combining multiple benches together gives users the opportunity to extend the available seating space and form unique configurations to suit specific functional and aesthetic requirements. Designed in colour and form to integrate effortlessly into a natural landscape or urban setting, the collection suits a wide variety of larger outdoor environments such as gardens, parks and public spaces.