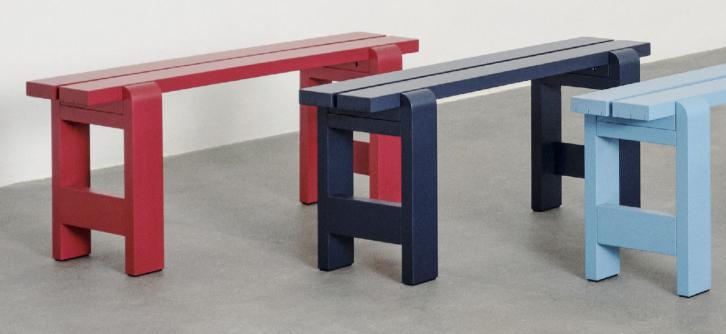

# Weekday Collection Design by Hannes & Fritz

Hannes & Fritz's Weekday Collection came about after a lack of seating at a dinner party prompted the designer duo to build a primitive solution, which later evolved into a collection of outdoor tables and benches.

Reminiscent of the classic picnic bench and table, Weekday offers the same sense of familiarity and invitation to shared eating experiences. Solid pine planks reinforce the strength of character and welcoming expression, while giving the furniture greater robustness and durability. Weekday's universal quality makes it ideal for a wide range of outdoor settings, from cafés and public spaces to private or shared gardens.

Weekday Table | Olive Weekday Bench | Steel blue & Azure blue

Weekday Bench & Weekday Cushion | Olive