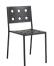

## Palissade Collection Design by Ronan & Erwan Bouroullec

Designed by French brothers Ronan and Erwan Bouroullec, Palissade is a collection of outdoor furniture in powder coated or hot galvanised steel. United by a common principle of symmetrical geometry, the Palissade collection is engineered to reproduce the same visual simplicity and core strength throughout.

Designed in colour and form to integrate effortlessly into a natural landscape or urban setting, Palissade is intended to be used over a longer period of time and become more beautiful over the years. The collection is suited to a wide variety of environments, from cafés and restaurants to gardens, terraces and balconies.

Palissade Stool | Olive

Palissade Bench | Olive

Palissade Cone Table & Palissade Armchair | Iron red