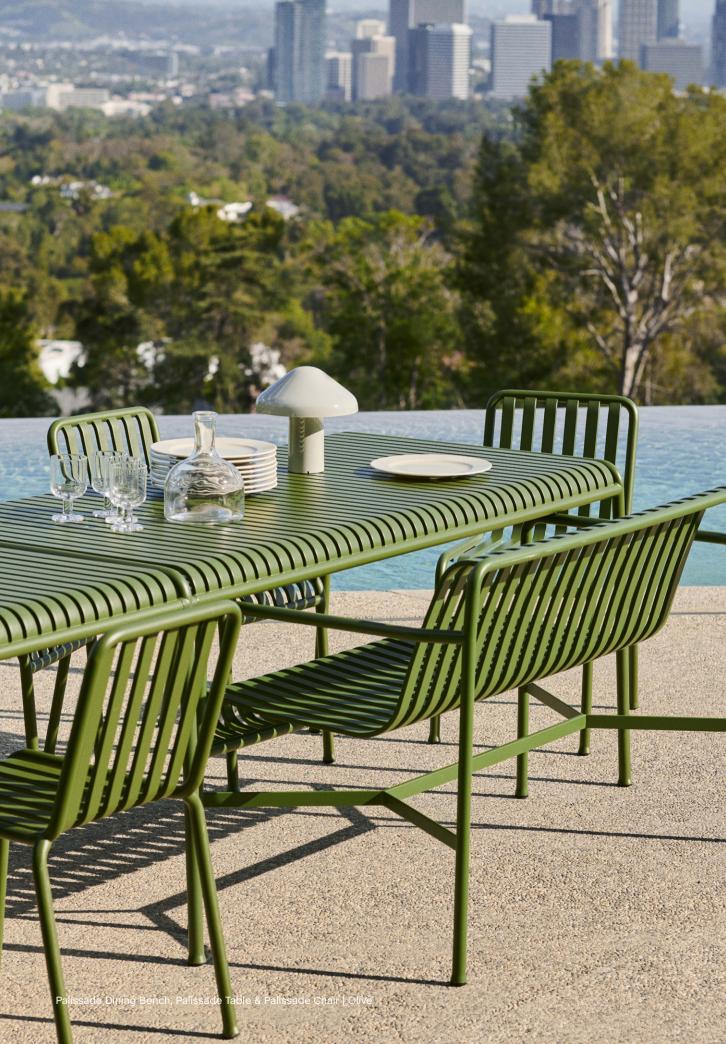

## Palissade Collection Design by Ronan & Erwan Bouroullec

Designed by French brothers Ronan and Erwan Bouroullec, Palissade is a collection of outdoor furniture in powder coated or hot galvanised steel. United by a common principle of symmetrical geometry, the Palissade collection is engineered to reproduce the same visual simplicity and core strength throughout.

Designed in colour and form to integrate effortlessly into a natural landscape or urban setting, Palissade is intended to be used over a longer period of time and become more beautiful over the years. The collection is suited to a wide variety of environments, from cafés and restaurants to gardens, terraces and balconies.

Palissade Stool | Olive

Palissade Bench | Olive

Palissade Cone Table & Palissade Armchair | Iron red