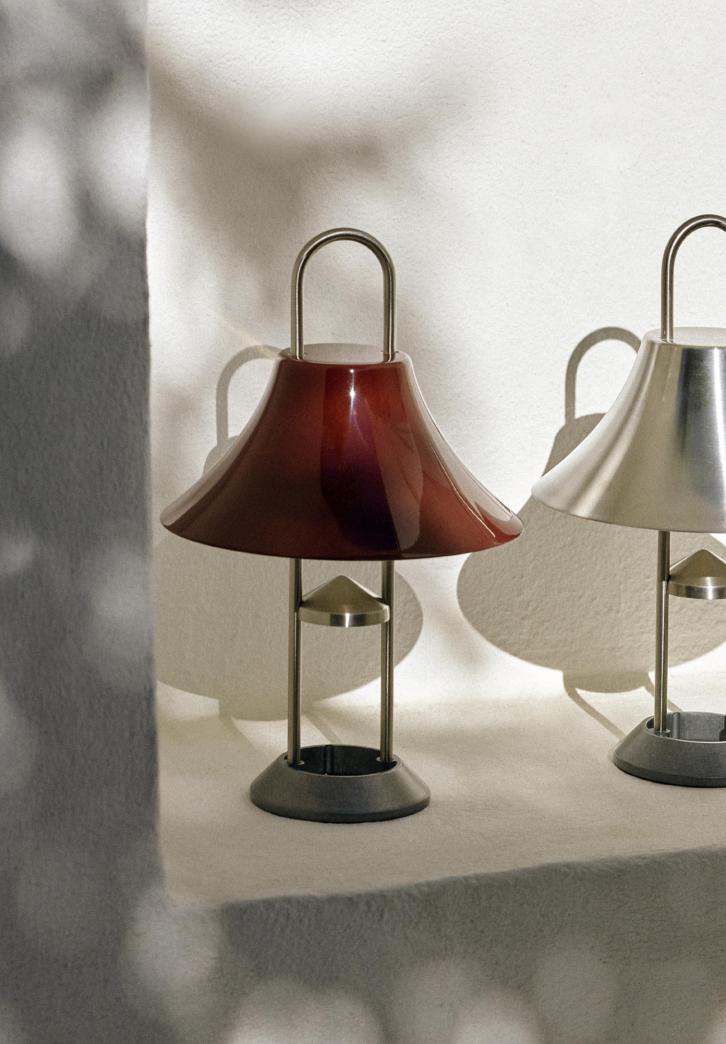

### Mousqueton Portable Lamp Design by Inga Sempé

Named after the French word for carabiner, Inga Sempé's Mousqueton is an outdoor lamp that presents a functional lighting solution with a familiar yet contemporary aesthetic. The design makes use of the multi-purpose hook to create multiple hanging possibilities, enabling the lamp to be suspended over a branch, rope or other protruding elements.

Driven by the desire to create a robust portable lamp that provides a good light source outside in the garden, technical features are cleverly integrated into the design to amplify the functional and decorative qualities. With its solid construction and original design, Mousqueton Portable Lamp brings ambience to spontaneous and happy moments in both indoor and outdoor settings.

Mousqueton Portable Lamp | Iron red