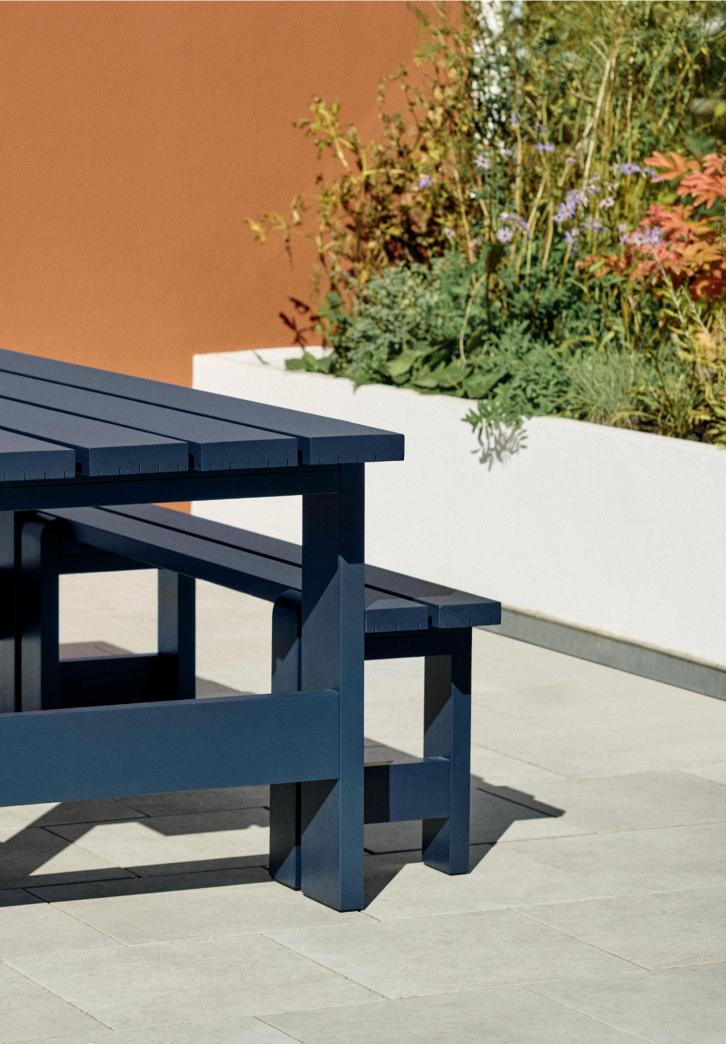

# Weekday Collection Design by Hannes & Fritz

Hannes & Fritz's Weekday Collection came about after a lack of seating at a dinner party prompted the designer duo to build a primitive solution, which later evolved into a collection of outdoor tables and benches.

Reminiscent of the classic picnic bench and table, Weekday offers the same sense of familiarity and invitation to shared eating experiences. Solid pine planks reinforce the strength of character and welcoming expression, while giving the furniture greater robustness and durability. Weekday's universal quality makes it ideal for a wide range of outdoor settings, from cafés and public spaces to private or shared gardens.

Weekday Table | Olive Weekday Bench | Steel blue & Azure blue

Weekday Bench & Weekday Cushion | Olive