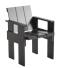

# Crate Collection Design by Gerrit Rietveld, relaunched by Rietveld Originals x HAY

The history of the original Crate Collection dates back to 1934, when the renowned Dutch architect and designer wanted to create modern and functional furniture from surplus wooden crates.

Today's Crate Collection shares the same aesthetic strength and precisely balanced proportions, with its simplicity and spatial design mirroring the designer's harmonious architectural sense. Comprising a lounge chair, dining chair, low table, and side table, the collection's solid pine construction with water-based coating makes it suitable for outdoor environments, from cafés and public spaces to private or shared gardens.

Crate Lounge Chair | London fog & Iron red Van den Doel House by Rietveld

Crate Lounge Chair & Crate Low Table | Water-based lacquered pinewood Van den Doel House by Rietveld