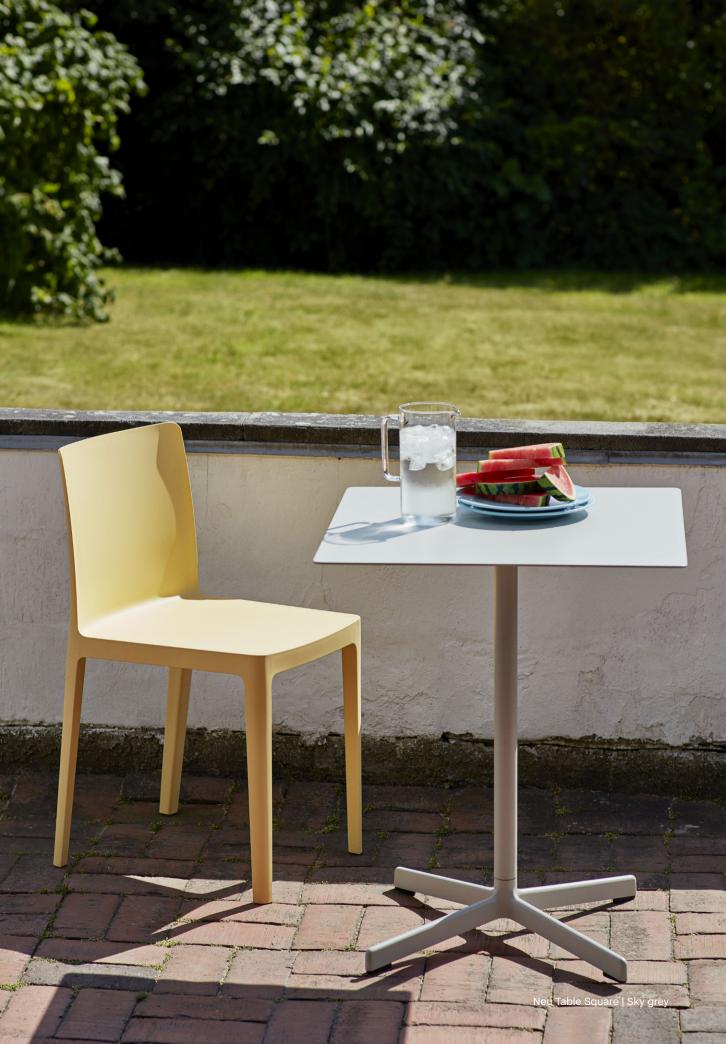

#### Neu Table

Neu Table Round

Neu Table Square

Neu Low Table Round

Neu Low Table Square

Neu Table Round High

Neu Table Round High

## Neu Table Design by HAY

Part of HAY's Neu Collection, the Neu Table features a small round or square table top attached to a tubular central pole and angled 4-star pedestal base. Crafted in outdoor powder coated steel and cast aluminium to offer greater durability and resilience, it has a versatile quality that makes it well-suited to both indoor and outdoor use.

Its uncluttered lines give it a sleek, understated expression, making it a popular choice for public spaces such as cafés, offices, as well as private areas such as gardens and balconies.

Neu Table Round High | Anthracite