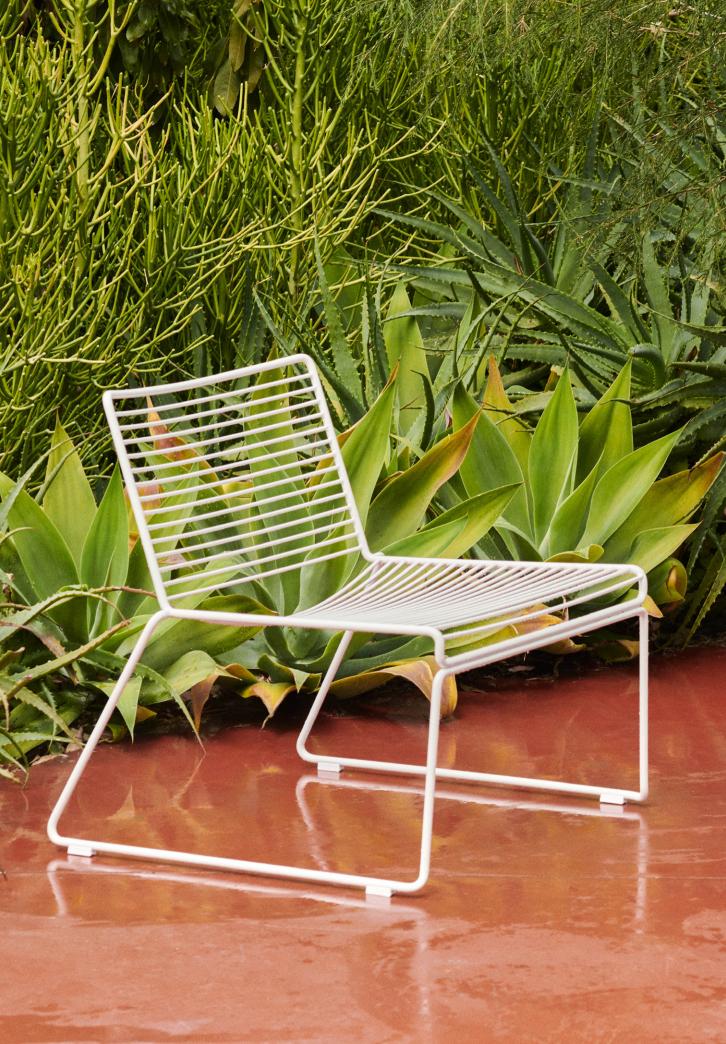

## Hee Collection Design by Hee Welling

The philosophy behind the Hee Series was to take an archetypal chair and perfect it down to the last detail while cutting the essentials to the bone. The goal was to create a contemporary chair to fit into a wide range of contexts. The attempt was a great success, resulting in the pragmatic and easily decoded Hee series.

Like a line drawing, it wraps metres of metal wire into neat, straight lines in three versions: bar stool, lounge chairand dining chair. Stackable and weatherproof, the wide assortment of colours and designs make Hee suitable for numerous indoor and outdoor contexts, such as bars and restaurants, as well as public spaces and home environments.

Hee Lounge | Black

Hee Bar Stool Low | Black