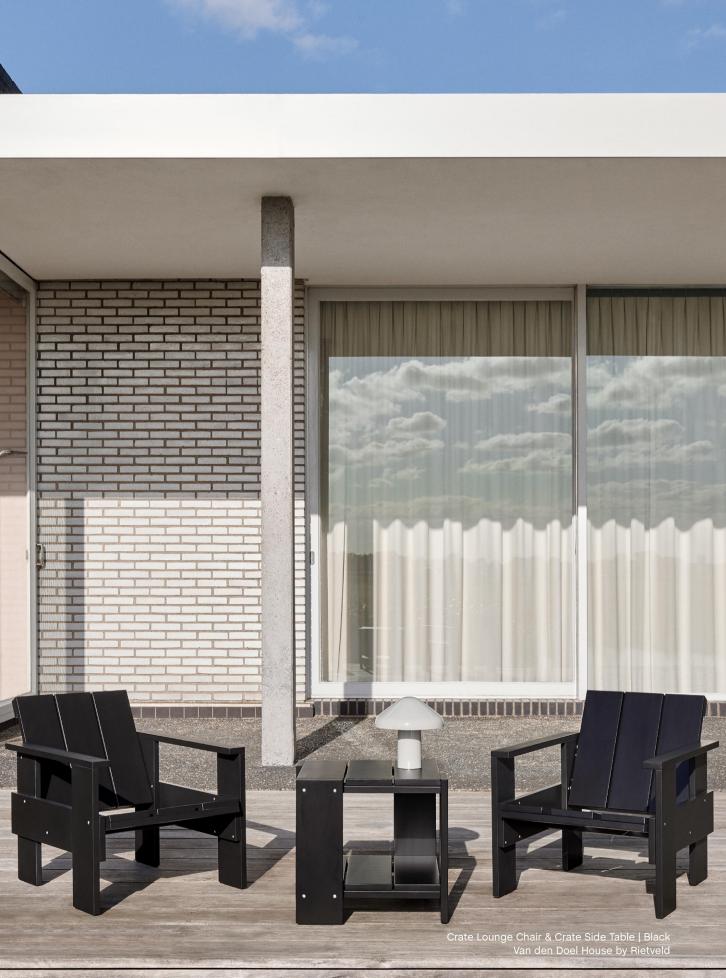

# Crate Collection Design by Gerrit Rietveld, relaunched by Rietveld Originals x HAY

The history of the original Crate Collection dates back to 1934, when the renowned Dutch architect and designer wanted to create modern and functional furniture from surplus wooden crates.

Today's Crate Collection shares the same aesthetic strength and precisely balanced proportions, with its simplicity and spatial design mirroring the designer's harmonious architectural sense. Comprising a lounge chair, dining chair, low table, and side table, the collection's solid pine construction with water-based coating makes it suitable for outdoor environments, from cafés and public spaces to private or shared gardens.

Crate Lounge Chair | London fog & Iron red Van den Doel House by Rietveld

Crate Lounge Chair & Crate Low Table | Water-based lacquered pinewood Van den Doel House by Rietveld