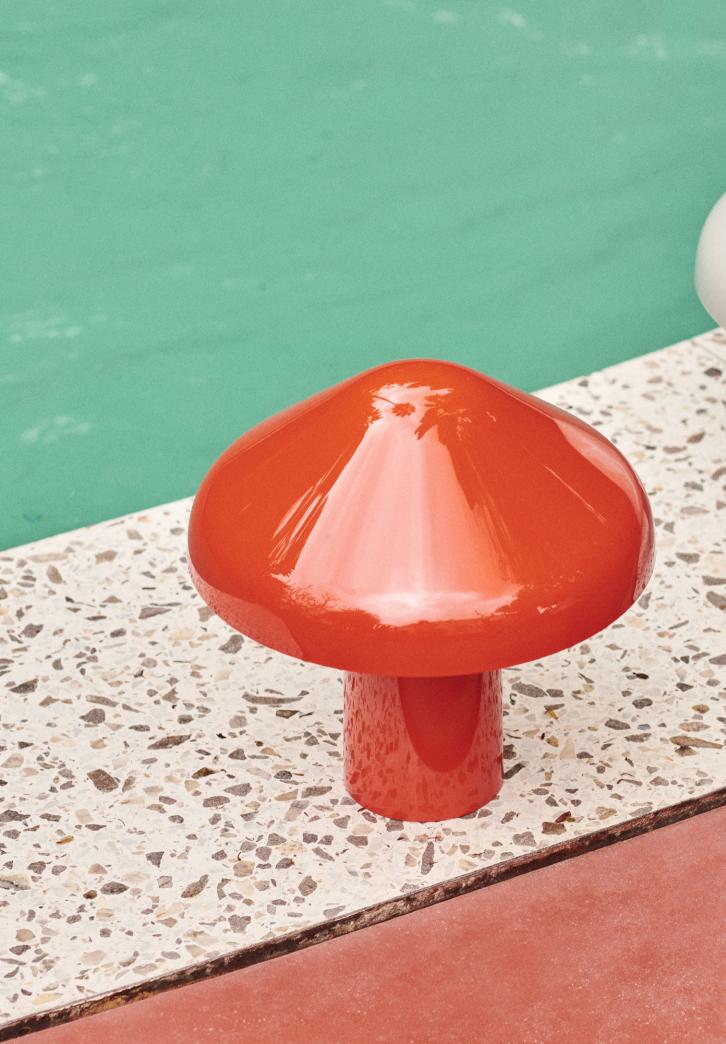

### Pao Portable Lamp Design by Naoto Fukasawa

Developed as part of the Pao Lamp collection for HAY by Japanese designer Naoto Fukasawa, the Pao Portable lamp is a portable lamp inspired by the atmospheric glow of the dome shaped Mongolian Pao tents at night. Concealing the lighting source inside the shade, Fukasawa creates a compact everyday object that harmonises with the environment it is placed in.

The lamp's beautiful simplicity combined with soft ambient lighting create a warm, homely glow in gardens, cafés and other outdoor and indoor spaces.

Pao Portable Lamp | Soft black