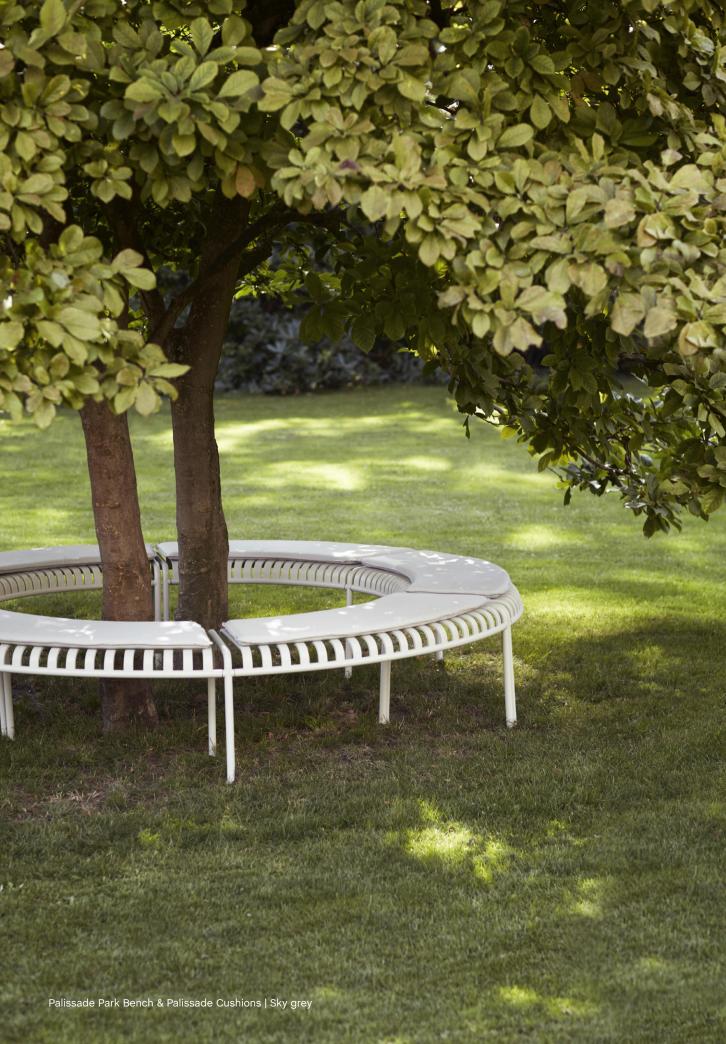

## Palissade Park Collection Design by Ronan & Erwan Bouroullec

The result of an ongoing collaboration between HAY and the Bouroullec brothers, the Palissade Park Bench and Park Dining Bench are part of the iconic Palissade outdoor furniture series. The benches were created from the desire to offer a flexible, modular seating solution for larger outdoor spaces, whilst retaining the same symmetrical idiom and visual simplicity as the rest of the series.

Combining multiple benches together gives users the opportunity to extend the available seating space and form unique configurations to suit specific functional and aesthetic requirements. Designed in colour and form to integrate effortlessly into a natural landscape or urban setting, the collection suits a wide variety of larger outdoor environments such as gardens, parks and public spaces.