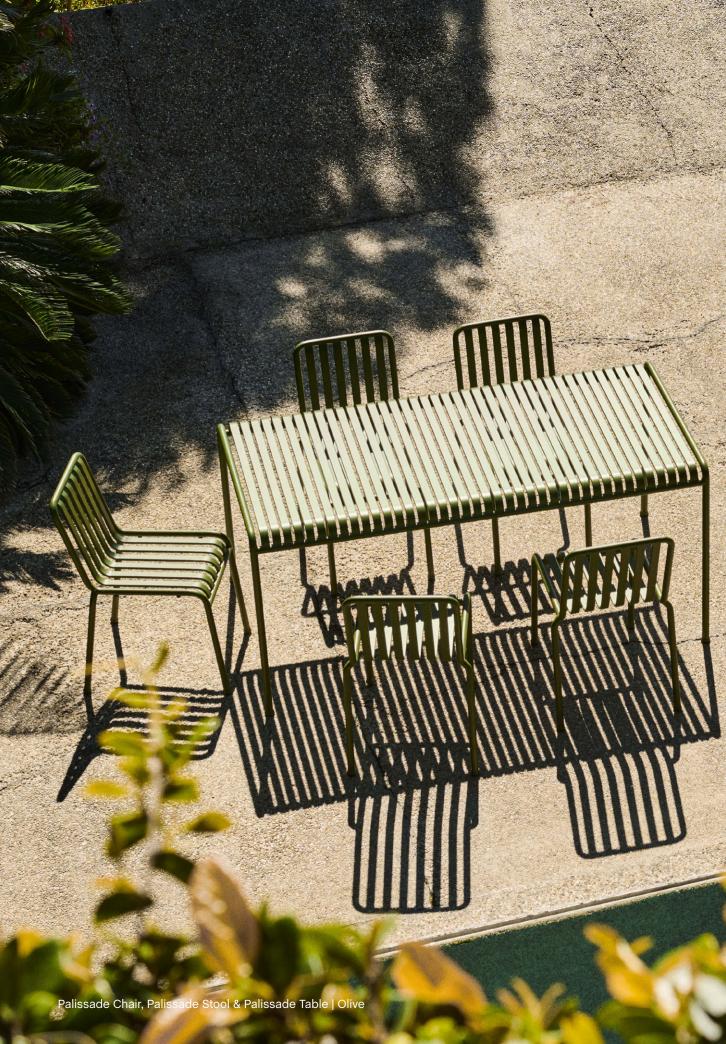

## Palissade Collection Design by Ronan & Erwan Bouroullec

Designed by French brothers Ronan and Erwan Bouroullec, Palissade is a collection of outdoor furniture in powder coated or hot galvanised steel. United by a common principle of symmetrical geometry, the Palissade collection is engineered to reproduce the same visual simplicity and core strength throughout.

Designed in colour and form to integrate effortlessly into a natural landscape or urban setting, Palissade is intended to be used over a longer period of time and become more beautiful over the years. The collection is suited to a wide variety of environments, from cafés and restaurants to gardens, terraces and balconies.

Palissade Stool | Olive

Palissade Bench | Olive

Palissade Cone Table & Palissade Armchair | Iron red