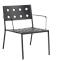

# Balcony Collection Design by Ronan & Erwan Bouroullec

Designed for HAY by French designers Ronan and Erwan Bouroullec, Balcony is an extensive collection of outdoor furniture. The square design is softened by the rounded edges and holes, which not only give the collection a distinct expression, but also strengthen the construction.

Made in powder-coated steel with an outdoor primer for optimal resilience and durability, the collection of outdoor furniture is well suited to balconies, gardens and other outside spaces. The Balcony Collection comprises a variety of chairs, benches, tables, and stools in different models and colour options.

Balcony Table, Balcony Dining Bench & Balcony Stool | Dark forest Balcony Seat Cushion | Palm green

Balcony Dining Bench with arm | Chalk beige Balcony Seat Cushion | Beige yeast