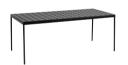

# Balcony Collection Design by Ronan & Erwan Bouroullec

Designed for HAY by French designers Ronan and Erwan Bouroullec, Balcony is an extensive collection of outdoor furniture. The square design is softened by the rounded edges and holes, which not only give the collection a distinct expression, but also strengthen the construction.

Made in powder-coated steel with an outdoor primer for optimal resilience and durability, the collection of outdoor furniture is well suited to balconies, gardens and other outside spaces. The Balcony Collection comprises a variety of chairs, benches, tables, and stools in different models and colour options.

Balcony Lounge Bench with arm W121,5 x D69 x H72 cm SH39 cm

Balcony Dining Table L75 x W76 x H74 cm

Balcony Dining Table L144 x W76 x H74 cm

Balcony Dining Table L190 x W87 x H74 cm

Balcony Low Table L50 x W51,5 x H39 cm