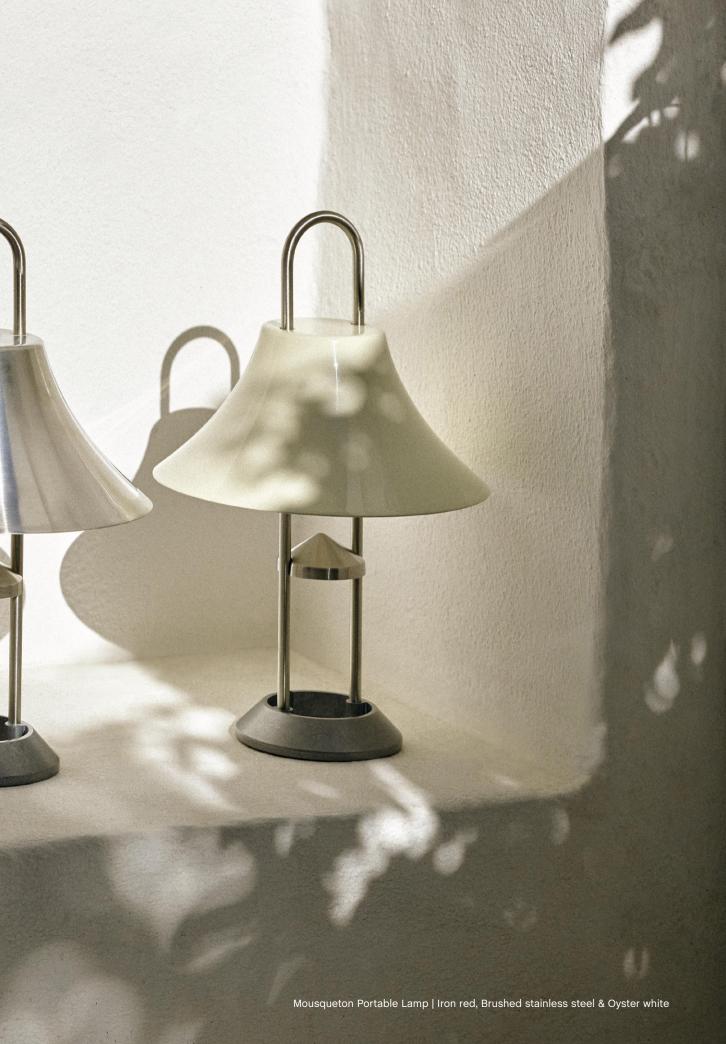

### Mousqueton Portable Lamp Design by Inga Sempé

Named after the French word for carabiner, Inga Sempé's Mousqueton is an outdoor lamp that presents a functional lighting solution with a familiar yet contemporary aesthetic. The design makes use of the multi-purpose hook to create multiple hanging possibilities, enabling the lamp to be suspended over a branch, rope or other protruding elements.

Driven by the desire to create a robust portable lamp that provides a good light source outside in the garden, technical features are cleverly integrated into the design to amplify the functional and decorative qualities. With its solid construction and original design, Mousqueton Portable Lamp brings ambience to spontaneous and happy moments in both indoor and outdoor settings.

Mousqueton Portable Lamp | Iron red