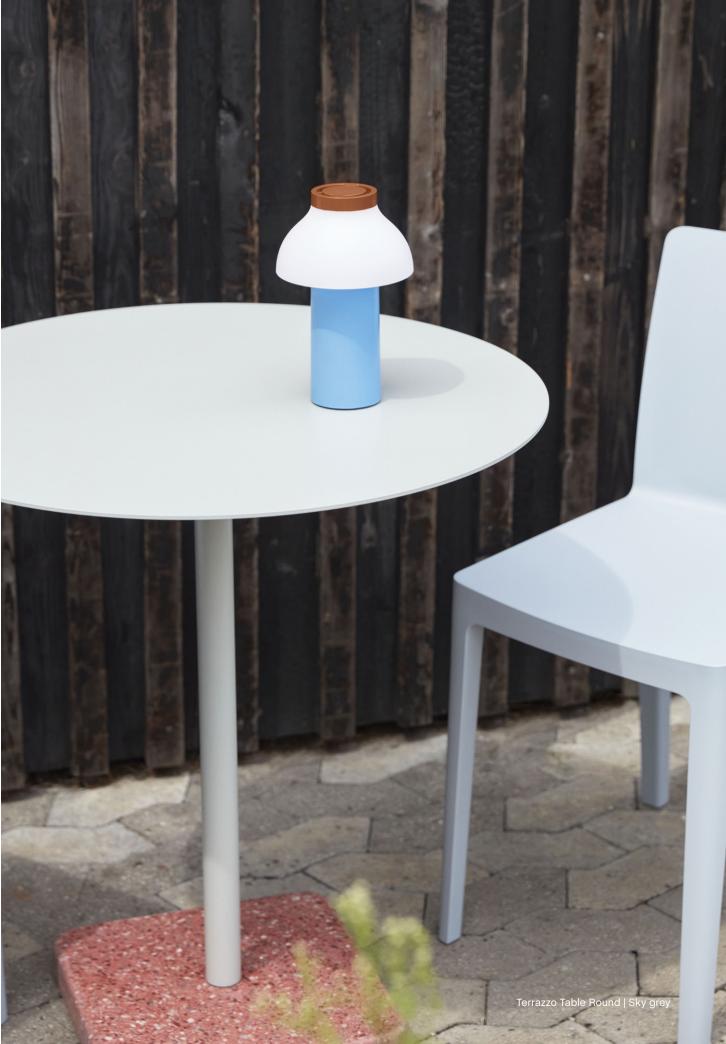

### Terrazzo Table Design by Daniel Enoksson

Swedish designer Daniel Enoksson's Terrazzo Table features a round- or square-shaped table top crafted in highly functional electro-galvanized steel and powder coated to make it extra resilient. For the designer, terrazzo was an obvious choice to use as the base, partly due to its excellent durable properties, but more importantly, it has such a unique and distinctive finish that makes an effective contrast against the stark simplicity of the table top.

Designed to withstand the outdoor environment, the table is suitable for all kinds of indoor and outdoor use.

Terrazzo Table Round | Anthracite

#### Terrazzo Table

Terrazzo Table

Terrazzo Table Square