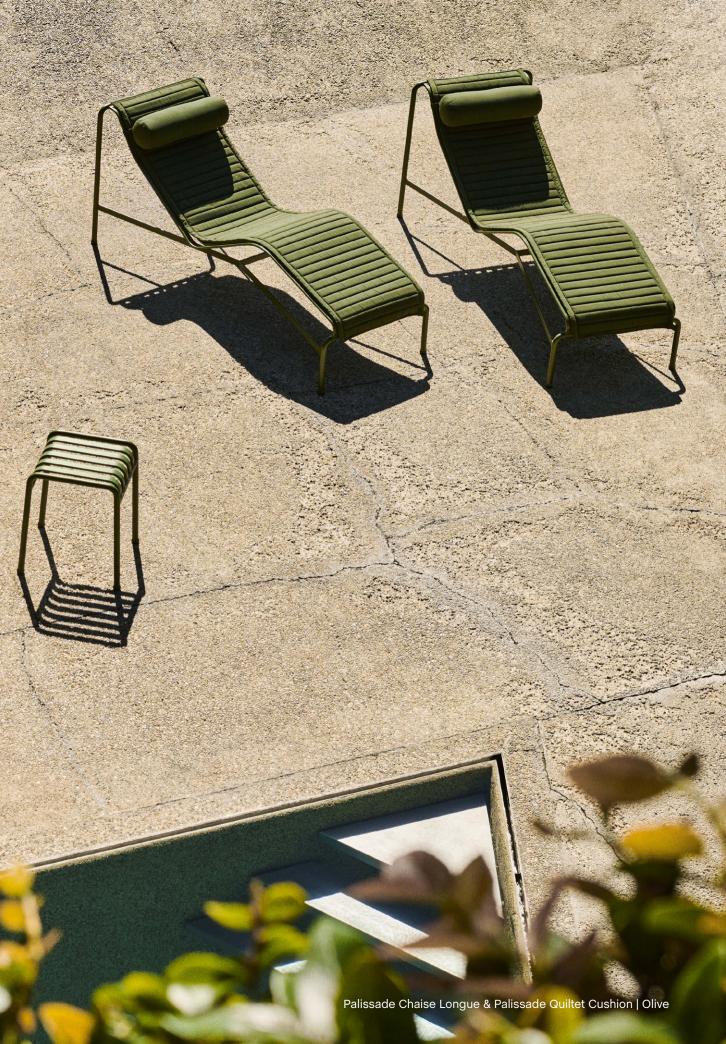

## Palissade Collection Design by Ronan & Erwan Bouroullec

Designed by French brothers Ronan and Erwan Bouroullec, Palissade is a collection of outdoor furniture in powder coated or hot galvanised steel. United by a common principle of symmetrical geometry, the Palissade collection is engineered to reproduce the same visual simplicity and core strength throughout.

Designed in colour and form to integrate effortlessly into a natural landscape or urban setting, Palissade is intended to be used over a longer period of time and become more beautiful over the years. The collection is suited to a wide variety of environments, from cafés and restaurants to gardens, terraces and balconies.

Palissade Stool | Olive

Palissade Bench | Olive

Palissade Cone Table & Palissade Armchair | Iron red