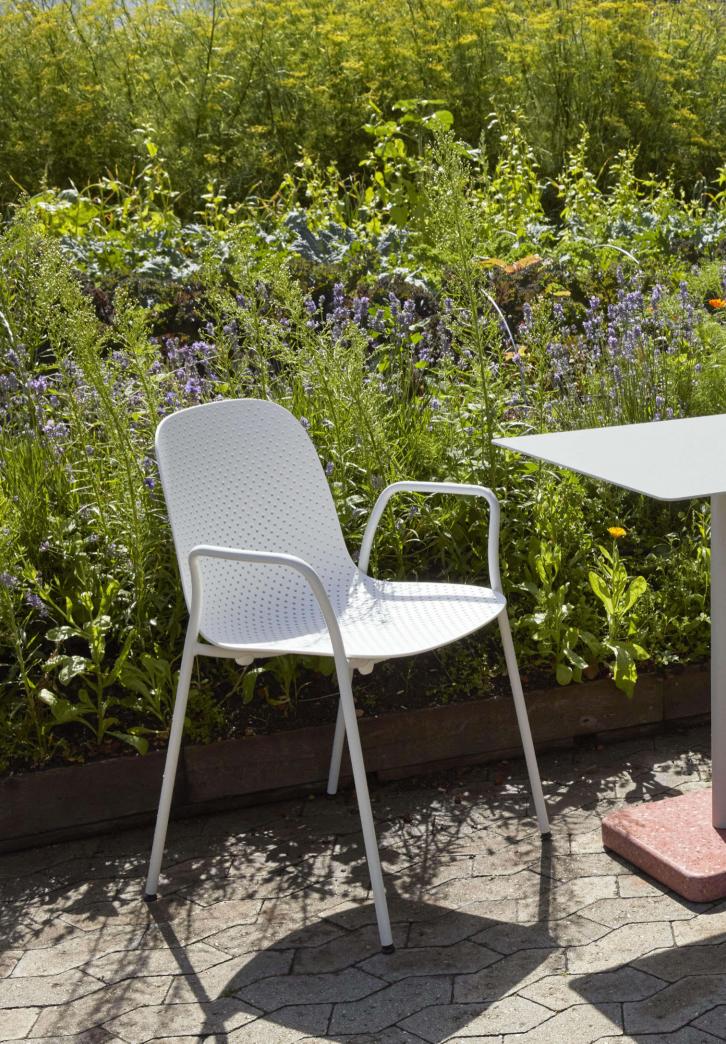

# 13Eighty Chair Design by Scholten & Baijings

HAY's 13Eighty chair designed by Dutch designers Scholten & Baijings is aptly named after the number of tiny holes in the moulded polypropylene shell. These perforations create a characteristic aesthetic, where transparency and a play of light and shadows add to the chair's expression, while the variations in the sizes of the holes bring a sense of movement to the visual appearance.

They also have a functional use in draining rainwater off when the chairs are used outdoors. Available in a variety of designs, with or without armrests and stackable. 13Eighty is a versatile chair with possibilities for both indoor and outdoor contexts.

13Eighty Chair | Soft black