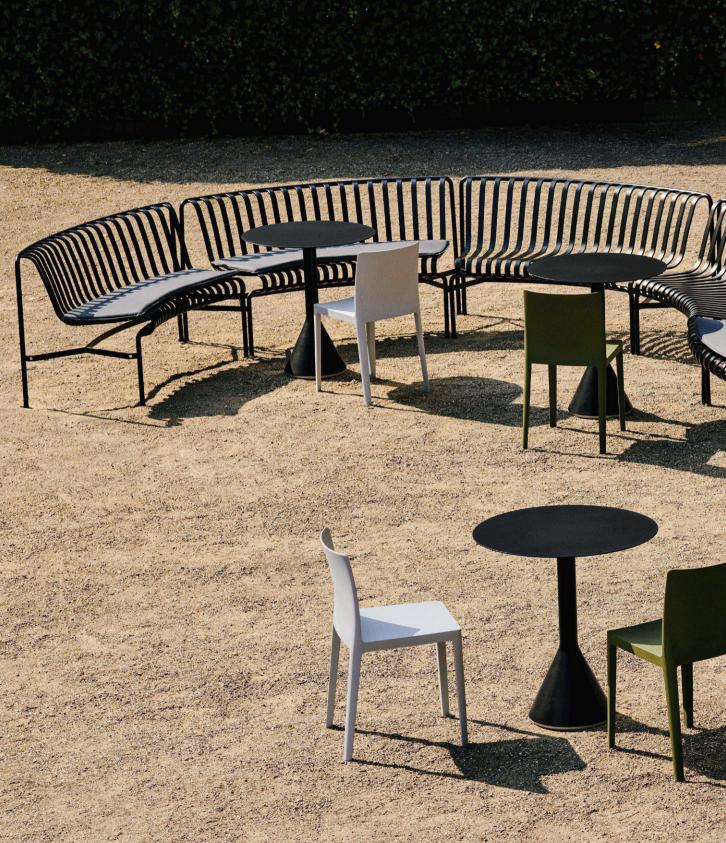

## Palissade Park Collection Design by Ronan & Erwan Bouroullec

The result of an ongoing collaboration between HAY and the Bouroullec brothers, the Palissade Park Bench and Park Dining Bench are part of the iconic Palissade outdoor furniture series. The benches were created from the desire to offer a flexible, modular seating solution for larger outdoor spaces, whilst retaining the same symmetrical idiom and visual simplicity as the rest of the series.

Combining multiple benches together gives users the opportunity to extend the available seating space and form unique configurations to suit specific functional and aesthetic requirements. Designed in colour and form to integrate effortlessly into a natural landscape or urban setting, the collection suits a wide variety of larger outdoor environments such as gardens, parks and public spaces.

Palissade Park Dining Bench, Palissade Cushion & Palissade Cone Table I Anthracite

Palissade Park Dining Bench | Iron red

Palissade Park Dining Bench | Olive Palissade Cone Table | Anthracite