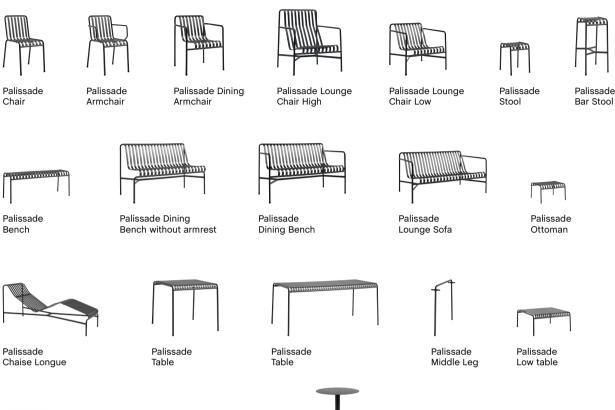

#### Palissade Collection

Palissade Cone Table

Palissade Cone Table

Palissade Cone Table

Palissade Cone Table High

## Palissade Collection Design by Ronan & Erwan Bouroullec

Designed by French brothers Ronan and Erwan Bouroullec, Palissade is a collection of outdoor furniture in powder coated or hot galvanised steel. United by a common principle of symmetrical geometry, the Palissade collection is engineered to reproduce the same visual simplicity and core strength throughout.

Designed in colour and form to integrate effortlessly into a natural landscape or urban setting, Palissade is intended to be used over a longer period of time and become more beautiful over the years. The collection is suited to a wide variety of environments, from cafés and restaurants to gardens, terraces and balconies.

Balcony Low Table L96,5 x W41 x H39 cm

Balcony Low Table L75 x W76 x H39 cm

Palissade Chair W47 x D56 x H80 cm SH45 cm

Palissade Armchair W51 x D56 x H80 cm SH45 cm

Palissade Dining Armchair W63 x D66 x H80 cm SH45 cm

Palissade Lounge Chair High W73 x D92 x H88 cm SH38 cm

Palissade Lounge Chair Low W73 x D81 x H70 cm SH38 cm

Palissade Stool W37 x D42 x H45 cm

Palissade Bar Stool W38 x D45 x H78 cm

Palissade Bench W120 x D42 x H45 cm

Palissade Dining Bench without armrest W120 x D70 x H80 cm SH45 cm

Palissade Dining Bench W128 x D70 x H80 cm SH45 cm

Palissade Lounge Sofa W139 x D88 x H70 cm SH38 cm

Palissade Ottoman W65 x D60 x H37 cm

Palissade Chaise Longue W65,5 x D164,5 x H70,5 cm

Palissade Table L82,5 x W90 x H75 cm

Palissade Table L170 x W90 x H75 cm

Palissade Middle Leg W90 x W13,6 x H75 cm

Palissade Low table L81,5 x W86 x H39 cm

Palissade Cone Table L65 x W65 x H74 cm

Palissade Cone Table Ø70 x H74 cm

Palissade Cone Table Ø90 x H74 cm

Palissade Cone Table High Ø60 x H105 cm

Palissade Park Bench W218 x D89,5 x H45

Palissade Park Dining Bench Out | Add-on | Not freestanding W146 x D81 x H80 cm SH45 cm