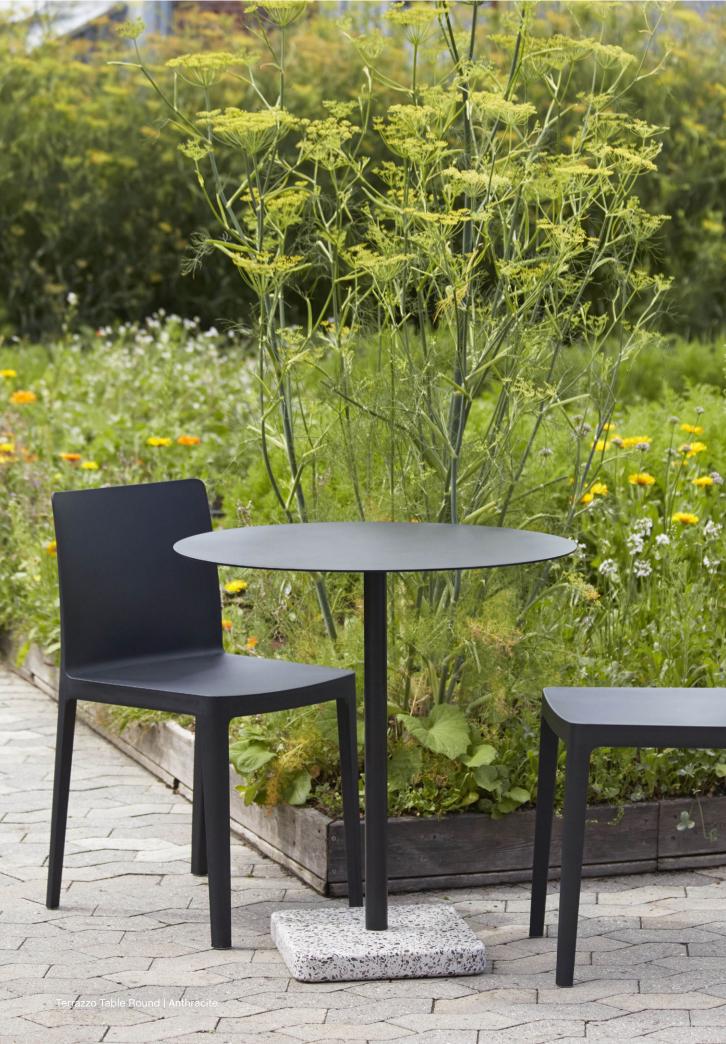

### Terrazzo Table Design by Daniel Enoksson

Swedish designer Daniel Enoksson's Terrazzo Table features a round- or square-shaped table top crafted in highly functional electro-galvanized steel and powder coated to make it extra resilient. For the designer, terrazzo was an obvious choice to use as the base, partly due to its excellent durable properties, but more importantly, it has such a unique and distinctive finish that makes an effective contrast against the stark simplicity of the table top.

Designed to withstand the outdoor environment, the table is suitable for all kinds of indoor and outdoor use.

Terrazzo Table Round | Anthracite

#### Terrazzo Table

Terrazzo Table

Terrazzo Table Square