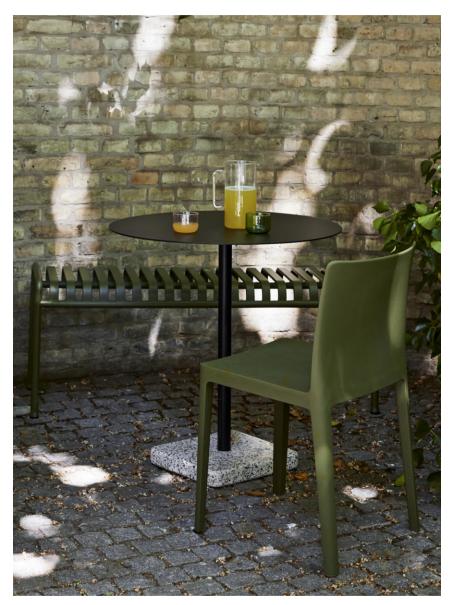

## Palissade Collection Design by Ronan & Erwan Bouroullec

Designed by French brothers Ronan and Erwan Bouroullec, Palissade is a collection of outdoor furniture in powder coated or hot galvanised steel. United by a common principle of symmetrical geometry, the Palissade collection is engineered to reproduce the same visual simplicity and core strength throughout.

Designed in colour and form to integrate effortlessly into a natural landscape or urban setting, Palissade is intended to be used over a longer period of time and become more beautiful over the years. The collection is suited to a wide variety of environments, from cafés and restaurants to gardens, terraces and balconies.

Palissade Stool | Olive

Palissade Bench | Olive

Palissade Cone Table & Palissade Armchair | Iron red