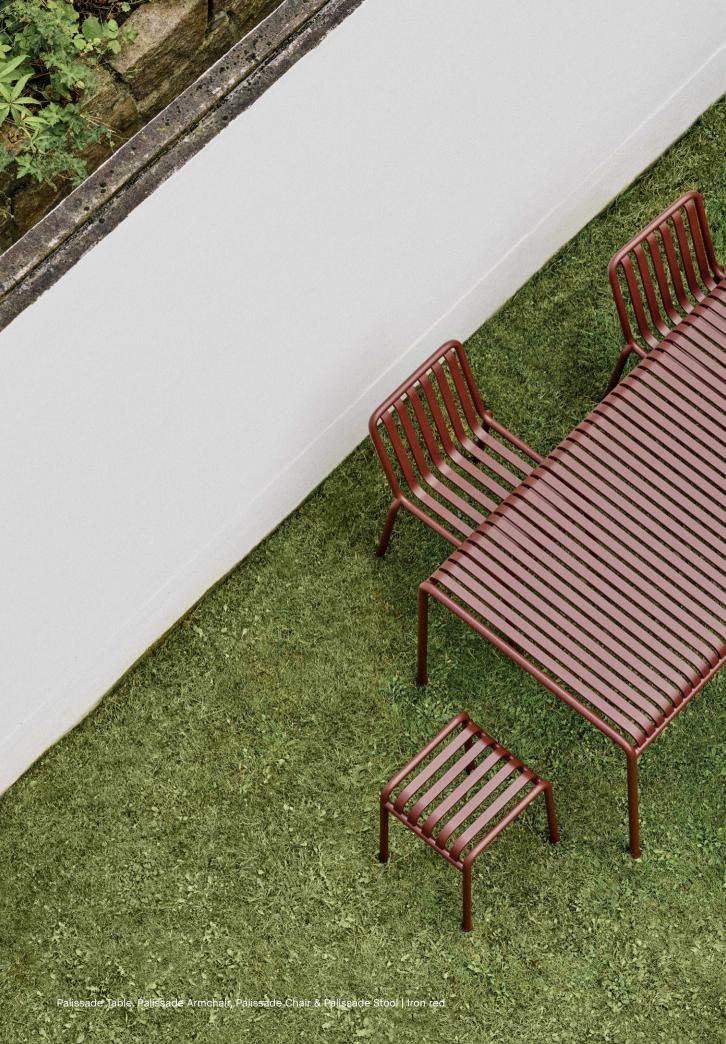

## Palissade Collection Design by Ronan & Erwan Bouroullec

Designed by French brothers Ronan and Erwan Bouroullec, Palissade is a collection of outdoor furniture in powder coated or hot galvanised steel. United by a common principle of symmetrical geometry, the Palissade collection is engineered to reproduce the same visual simplicity and core strength throughout.

Designed in colour and form to integrate effortlessly into a natural landscape or urban setting, Palissade is intended to be used over a longer period of time and become more beautiful over the years. The collection is suited to a wide variety of environments, from cafés and restaurants to gardens, terraces and balconies.

Palissade Stool | Olive

Palissade Bench | Olive

Palissade Cone Table & Palissade Armchair | Iron red