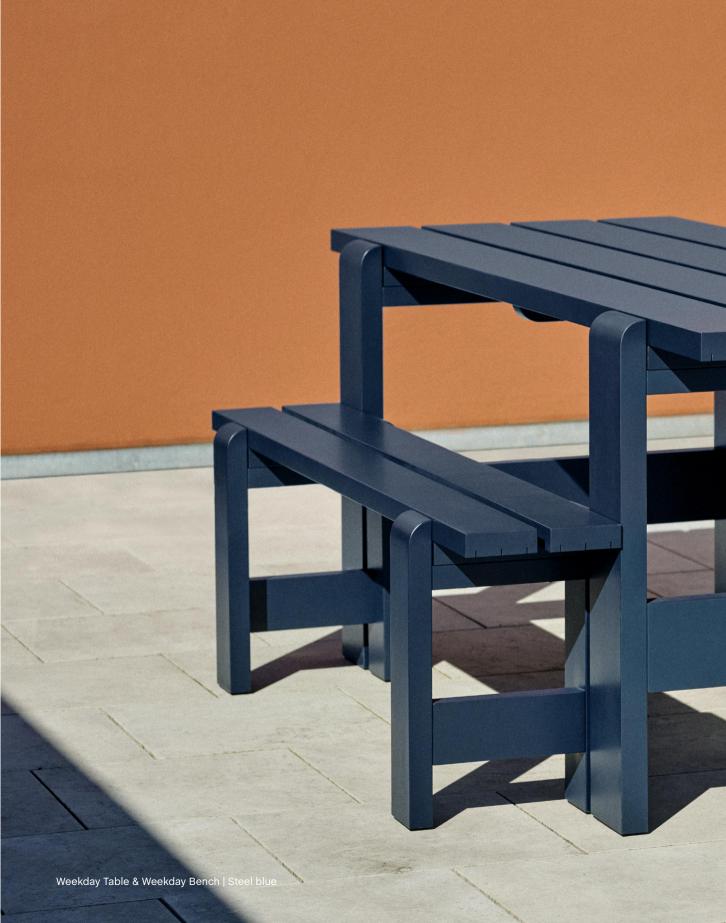

# Weekday Collection Design by Hannes & Fritz

Hannes & Fritz's Weekday Collection came about after a lack of seating at a dinner party prompted the designer duo to build a primitive solution, which later evolved into a collection of outdoor tables and benches.

Reminiscent of the classic picnic bench and table, Weekday offers the same sense of familiarity and invitation to shared eating experiences. Solid pine planks reinforce the strength of character and welcoming expression, while giving the furniture greater robustness and durability. Weekday's universal quality makes it ideal for a wide range of outdoor settings, from cafés and public spaces to private or shared gardens.

Weekday Table | Olive Weekday Bench | Steel blue & Azure blue

Weekday Bench & Weekday Cushion | Olive