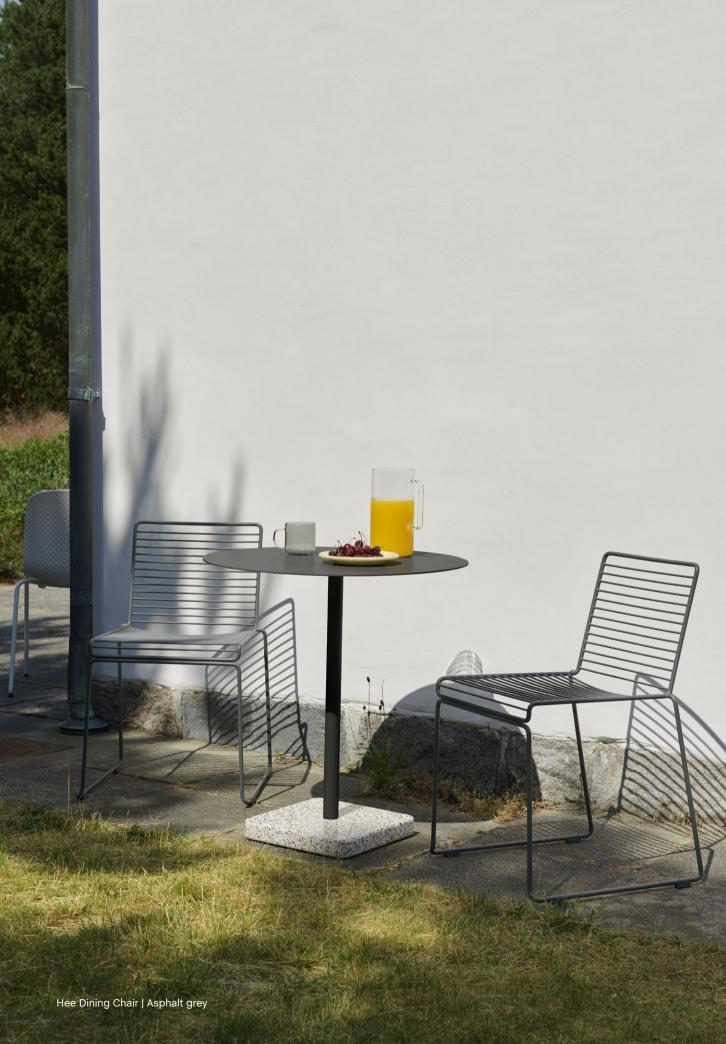

## Hee Collection Design by Hee Welling

The philosophy behind the Hee Series was to take an archetypal chair and perfect it down to the last detail while cutting the essentials to the bone. The goal was to create a contemporary chair to fit into a wide range of contexts. The attempt was a great success, resulting in the pragmatic and easily decoded Hee series.

Like a line drawing, it wraps metres of metal wire into neat, straight lines in three versions: bar stool, lounge chairand dining chair. Stackable and weatherproof, the wide assortment of colours and designs make Hee suitable for numerous indoor and outdoor contexts, such as bars and restaurants, as well as public spaces and home environments.

Hee Lounge | Black

Hee Bar Stool Low | Black