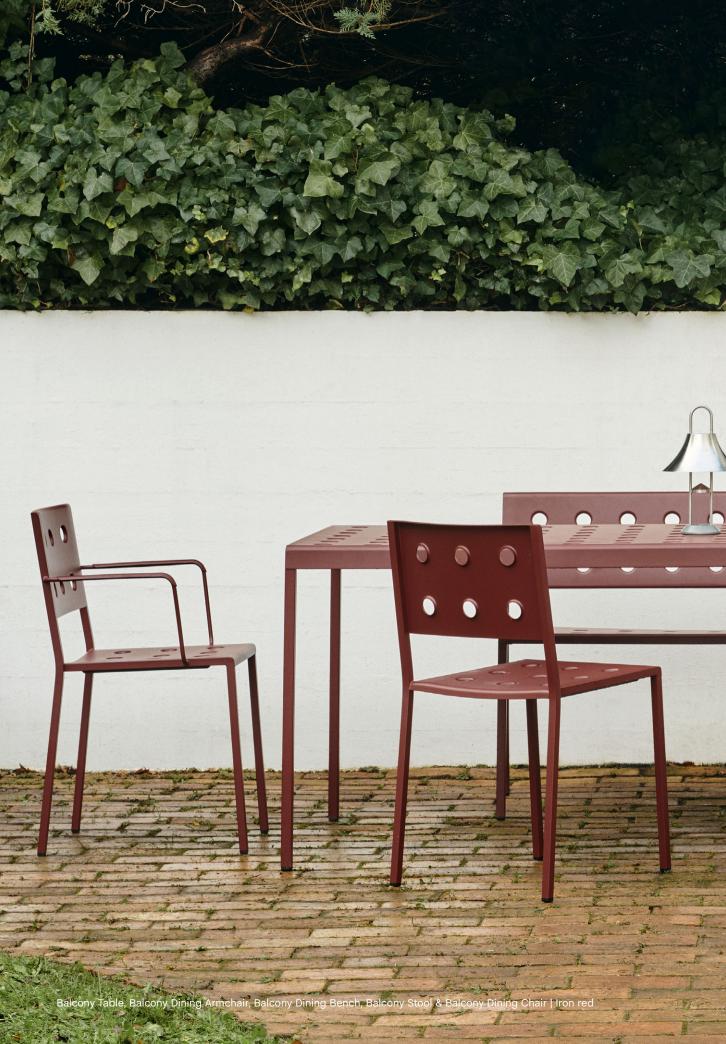

# Balcony Collection Design by Ronan & Erwan Bouroullec

Designed for HAY by French designers Ronan and Erwan Bouroullec, Balcony is an extensive collection of outdoor furniture. The square design is softened by the rounded edges and holes, which not only give the collection a distinct expression, but also strengthen the construction.

Made in powder-coated steel with an outdoor primer for optimal resilience and durability, the collection of outdoor furniture is well suited to balconies, gardens and other outside spaces. The Balcony Collection comprises a variety of chairs, benches, tables, and stools in different models and colour options.

Balcony Table, Balcony Dining Bench & Balcony Stool | Dark forest Balcony Seat Cushion | Palm green

Balcony Dining Bench with arm | Chalk beige Balcony Seat Cushion | Beige yeast