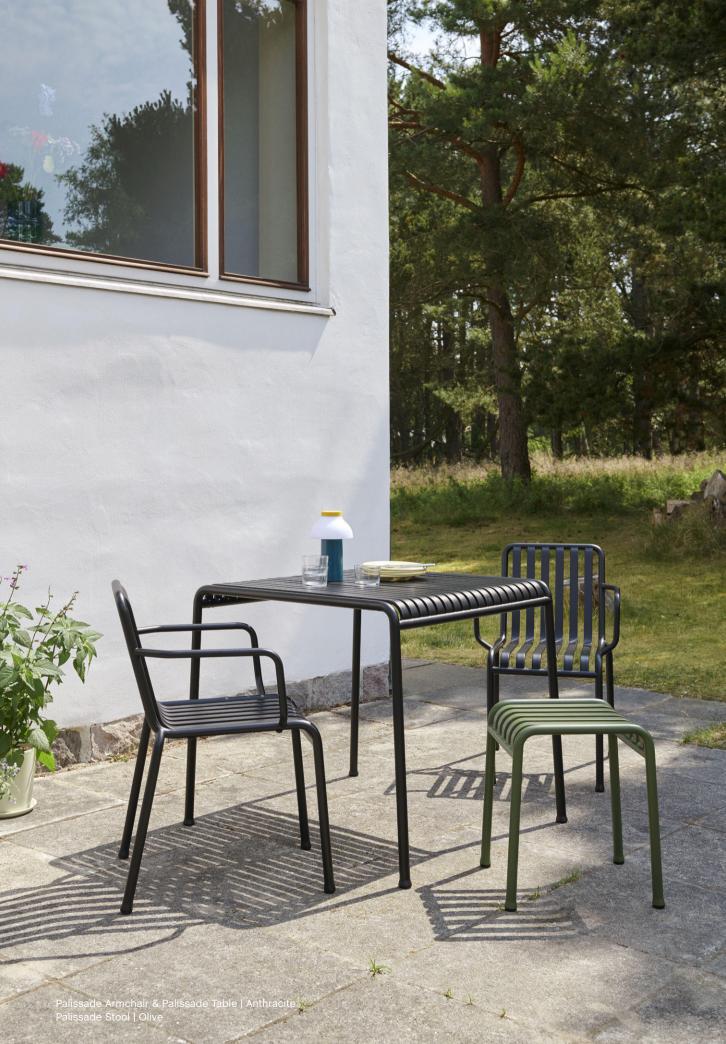

## Palissade Collection Design by Ronan & Erwan Bouroullec

Designed by French brothers Ronan and Erwan Bouroullec, Palissade is a collection of outdoor furniture in powder coated or hot galvanised steel. United by a common principle of symmetrical geometry, the Palissade collection is engineered to reproduce the same visual simplicity and core strength throughout.

Designed in colour and form to integrate effortlessly into a natural landscape or urban setting, Palissade is intended to be used over a longer period of time and become more beautiful over the years. The collection is suited to a wide variety of environments, from cafés and restaurants to gardens, terraces and balconies.

Palissade Stool | Olive

Palissade Bench | Olive

Palissade Cone Table & Palissade Armchair | Iron red