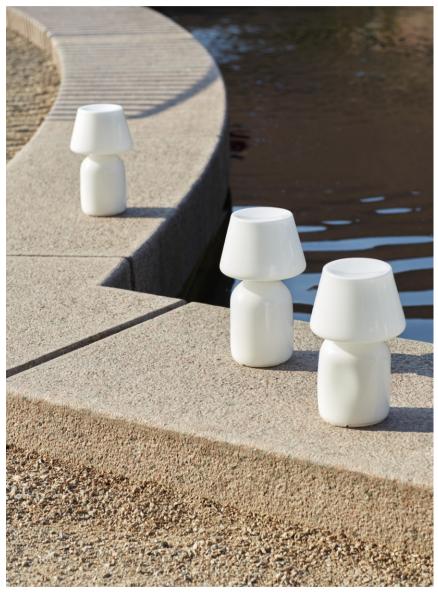

### Pao Portable Lamp Design by Naoto Fukasawa

Developed as part of the Pao Lamp collection for HAY by Japanese designer Naoto Fukasawa, the Pao Portable lamp is a portable lamp inspired by the atmospheric glow of the dome shaped Mongolian Pao tents at night. Concealing the lighting source inside the shade, Fukasawa creates a compact everyday object that harmonises with the environment it is placed in.

The lamp's beautiful simplicity combined with soft ambient lighting create a warm, homely glow in gardens, cafés and other outdoor and indoor spaces.

Pao Portable Lamp | Soft black