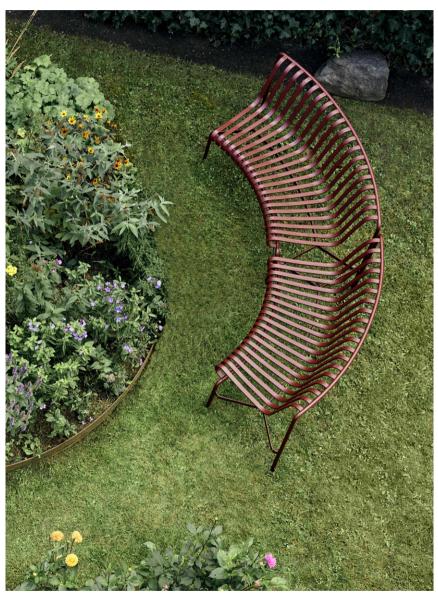

## Palissade Park Collection Design by Ronan & Erwan Bouroullec

The result of an ongoing collaboration between HAY and the Bouroullec brothers, the Palissade Park Bench and Park Dining Bench are part of the iconic Palissade outdoor furniture series. The benches were created from the desire to offer a flexible, modular seating solution for larger outdoor spaces, whilst retaining the same symmetrical idiom and visual simplicity as the rest of the series.

Combining multiple benches together gives users the opportunity to extend the available seating space and form unique configurations to suit specific functional and aesthetic requirements. Designed in colour and form to integrate effortlessly into a natural landscape or urban setting, the collection suits a wide variety of larger outdoor environments such as gardens, parks and public spaces.