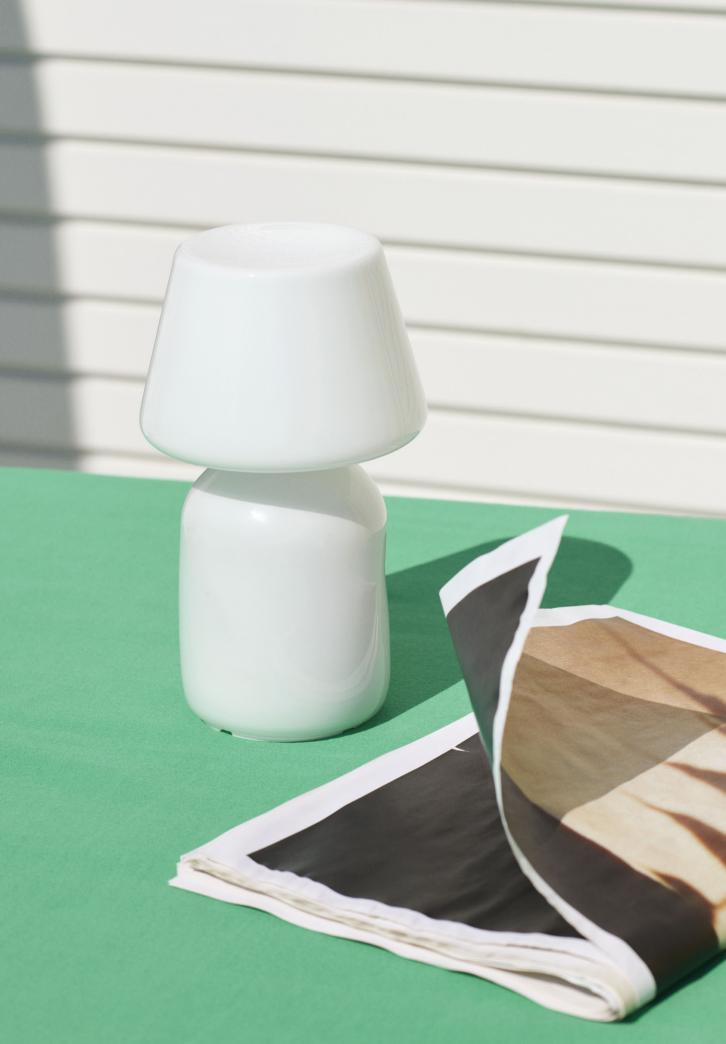

### Pao Portable Lamp Design by Naoto Fukasawa

Developed as part of the Pao Lamp collection for HAY by Japanese designer Naoto Fukasawa, the Pao Portable lamp is a portable lamp inspired by the atmospheric glow of the dome shaped Mongolian Pao tents at night. Concealing the lighting source inside the shade, Fukasawa creates a compact everyday object that harmonises with the environment it is placed in.

The lamp's beautiful simplicity combined with soft ambient lighting create a warm, homely glow in gardens, cafés and other outdoor and indoor spaces.

Pao Portable Lamp | Soft black