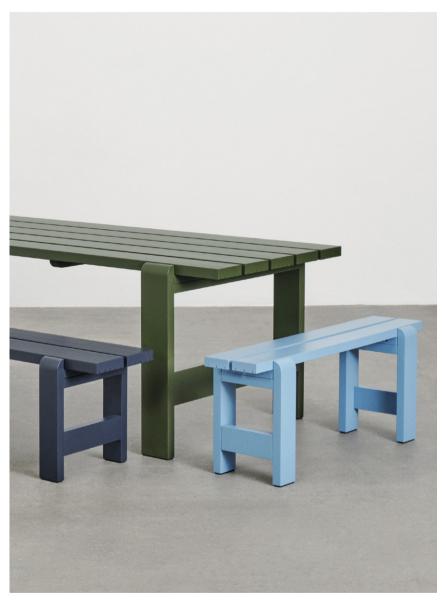

# Weekday Collection Design by Hannes & Fritz

Hannes & Fritz's Weekday Collection came about after a lack of seating at a dinner party prompted the designer duo to build a primitive solution, which later evolved into a collection of outdoor tables and benches.

Reminiscent of the classic picnic bench and table, Weekday offers the same sense of familiarity and invitation to shared eating experiences. Solid pine planks reinforce the strength of character and welcoming expression, while giving the furniture greater robustness and durability. Weekday's universal quality makes it ideal for a wide range of outdoor settings, from cafés and public spaces to private or shared gardens.

Weekday Table | Olive Weekday Bench | Steel blue & Azure blue

Weekday Bench & Weekday Cushion | Olive