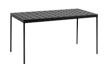

# Balcony Collection Design by Ronan & Erwan Bouroullec

Designed for HAY by French designers Ronan and Erwan Bouroullec, Balcony is an extensive collection of outdoor furniture. The square design is softened by the rounded edges and holes, which not only give the collection a distinct expression, but also strengthen the construction.

Made in powder-coated steel with an outdoor primer for optimal resilience and durability, the collection of outdoor furniture is well suited to balconies, gardens and other outside spaces. The Balcony Collection comprises a variety of chairs, benches, tables, and stools in different models and colour options.

Balcony Lounge Bench with arm W121,5 x D69 x H72 cm SH39 cm

Balcony Dining Table L75 x W76 x H74 cm

Balcony Dining Table L144 x W76 x H74 cm

Balcony Dining Table L190 x W87 x H74 cm

Balcony Low Table L50 x W51,5 x H39 cm

Balcony Low Table L96,5 x W41 x H39 cm

Balcony Low Table L75 x W76 x H39 cm

Palissade Chair W47 x D56 x H80 cm SH45 cm

Palissade Armchair W51 x D56 x H80 cm SH45 cm

Palissade Dining Armchair W63 x D66 x H80 cm SH45 cm