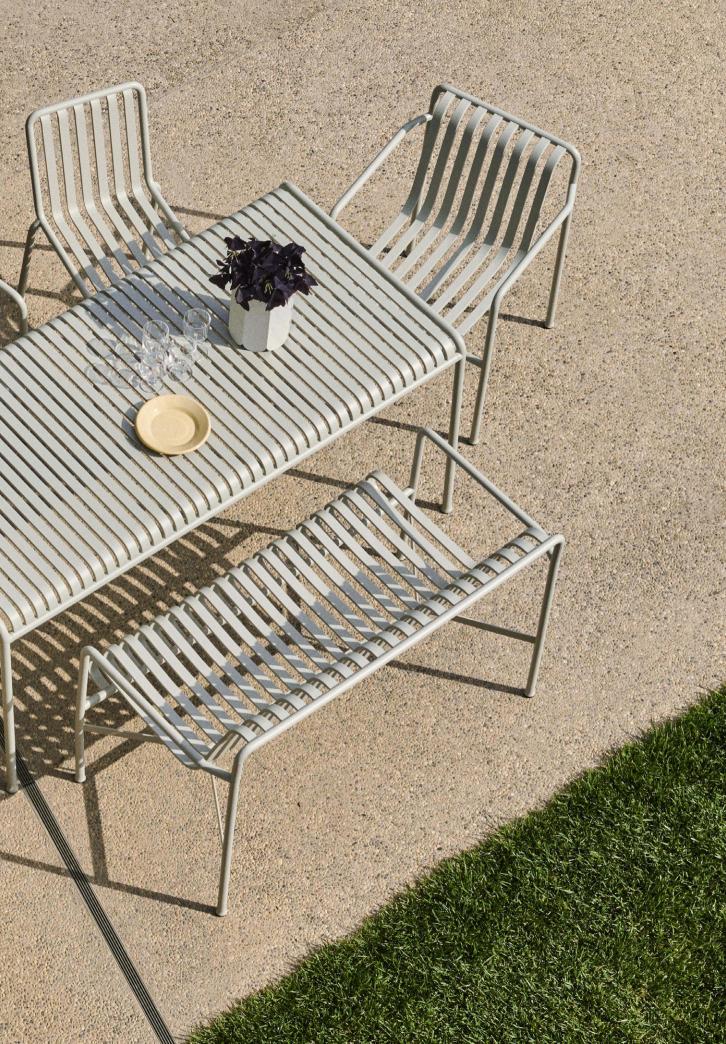

## Palissade Collection Design by Ronan & Erwan Bouroullec

Designed by French brothers Ronan and Erwan Bouroullec, Palissade is a collection of outdoor furniture in powder coated or hot galvanised steel. United by a common principle of symmetrical geometry, the Palissade collection is engineered to reproduce the same visual simplicity and core strength throughout.

Designed in colour and form to integrate effortlessly into a natural landscape or urban setting, Palissade is intended to be used over a longer period of time and become more beautiful over the years. The collection is suited to a wide variety of environments, from cafés and restaurants to gardens, terraces and balconies.

Palissade Stool | Olive

Palissade Bench | Olive

Palissade Cone Table & Palissade Armchair | Iron red