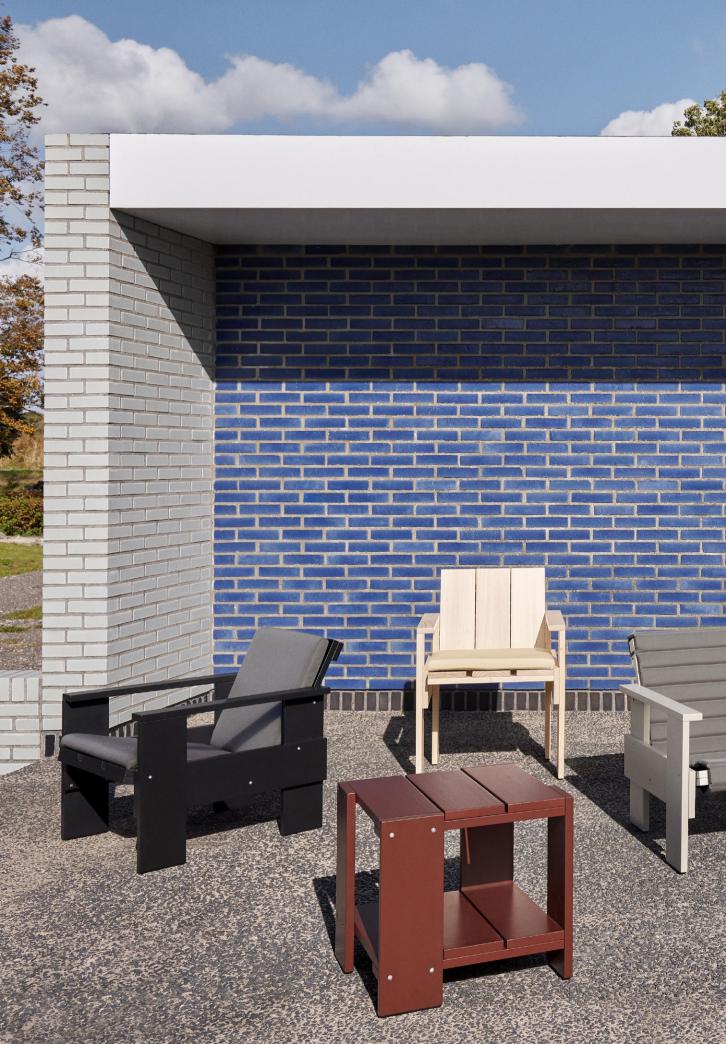

# Crate Collection Design by Gerrit Rietveld, relaunched by Rietveld Originals x HAY

The history of the original Crate Collection dates back to 1934, when the renowned Dutch architect and designer wanted to create modern and functional furniture from surplus wooden crates.

Today's Crate Collection shares the same aesthetic strength and precisely balanced proportions, with its simplicity and spatial design mirroring the designer's harmonious architectural sense. Comprising a lounge chair, dining chair, low table, and side table, the collection's solid pine construction with water-based coating makes it suitable for outdoor environments, from cafés and public spaces to private or shared gardens.