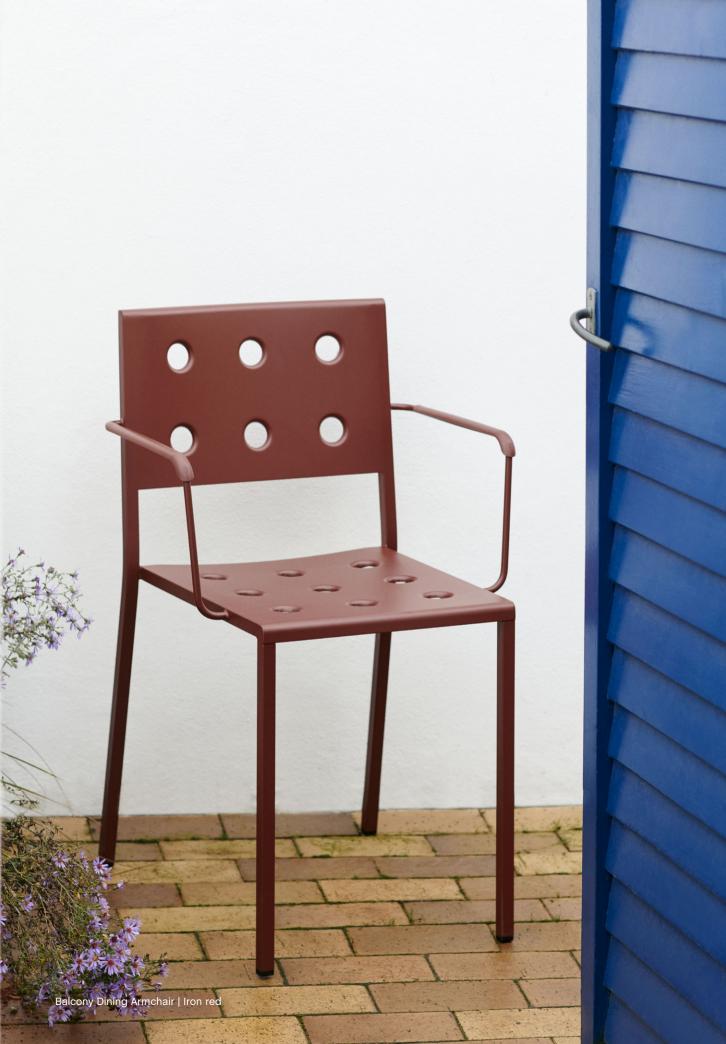

# Balcony Collection Design by Ronan & Erwan Bouroullec

Designed for HAY by French designers Ronan and Erwan Bouroullec, Balcony is an extensive collection of outdoor furniture. The square design is softened by the rounded edges and holes, which not only give the collection a distinct expression, but also strengthen the construction.

Made in powder-coated steel with an outdoor primer for optimal resilience and durability, the collection of outdoor furniture is well suited to balconies, gardens and other outside spaces. The Balcony Collection comprises a variety of chairs, benches, tables, and stools in different models and colour options.