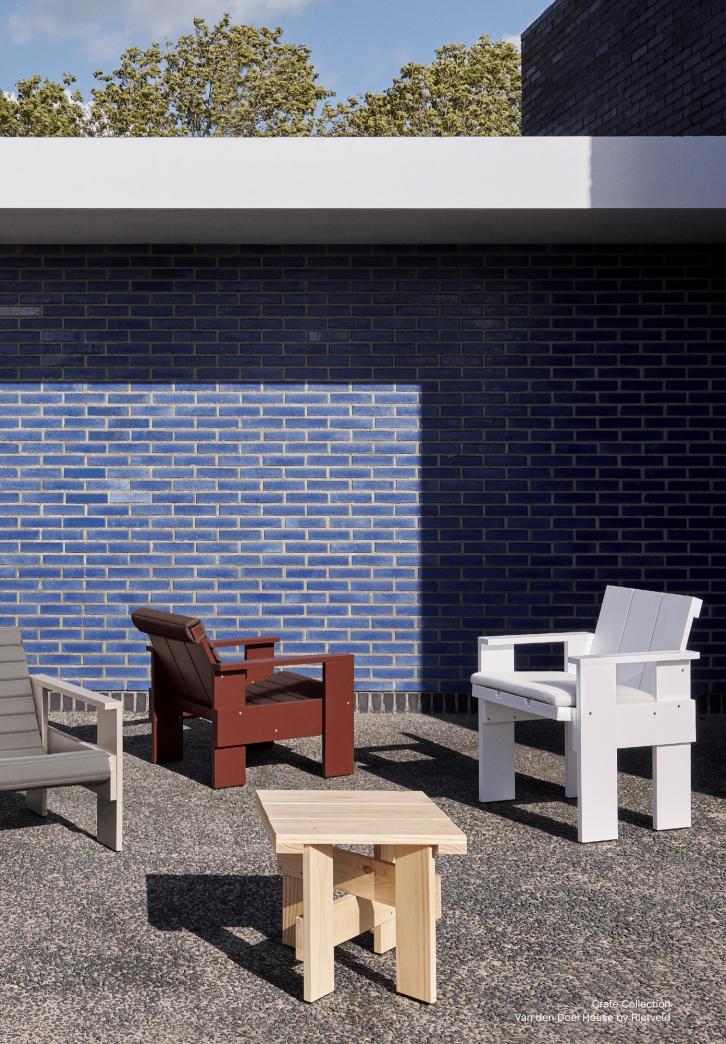

# Crate Collection Design by Gerrit Rietveld, relaunched by Rietveld Originals x HAY

The history of the original Crate Collection dates back to 1934, when the renowned Dutch architect and designer wanted to create modern and functional furniture from surplus wooden crates.

Today's Crate Collection shares the same aesthetic strength and precisely balanced proportions, with its simplicity and spatial design mirroring the designer's harmonious architectural sense. Comprising a lounge chair, dining chair, low table, and side table, the collection's solid pine construction with water-based coating makes it suitable for outdoor environments, from cafés and public spaces to private or shared gardens.

Crate Lounge Chair | London fog & Iron red Van den Doel House by Rietveld

Crate Lounge Chair & Crate Low Table | Water-based lacquered pinewood Van den Doel House by Rietveld