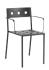

## Palissade Collection Design by Ronan & Erwan Bouroullec

Designed by French brothers Ronan and Erwan Bouroullec, Palissade is a collection of outdoor furniture in powder coated or hot galvanised steel. United by a common principle of symmetrical geometry, the Palissade collection is engineered to reproduce the same visual simplicity and core strength throughout.

Designed in colour and form to integrate effortlessly into a natural landscape or urban setting, Palissade is intended to be used over a longer period of time and become more beautiful over the years. The collection is suited to a wide variety of environments, from cafés and restaurants to gardens, terraces and balconies.

Palissade Stool | Olive

Palissade Bench | Olive

Palissade Cone Table & Palissade Armchair | Iron red