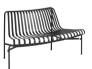

## Palissade Collection Design by Ronan & Erwan Bouroullec

Designed by French brothers Ronan and Erwan Bouroullec, Palissade is a collection of outdoor furniture in powder coated or hot galvanised steel. United by a common principle of symmetrical geometry, the Palissade collection is engineered to reproduce the same visual simplicity and core strength throughout.

Designed in colour and form to integrate effortlessly into a natural landscape or urban setting, Palissade is intended to be used over a longer period of time and become more beautiful over the years. The collection is suited to a wide variety of environments, from cafés and restaurants to gardens, terraces and balconies.

Palissade Stool | Olive

Palissade Bench | Olive

Palissade Cone Table & Palissade Armchair | Iron red