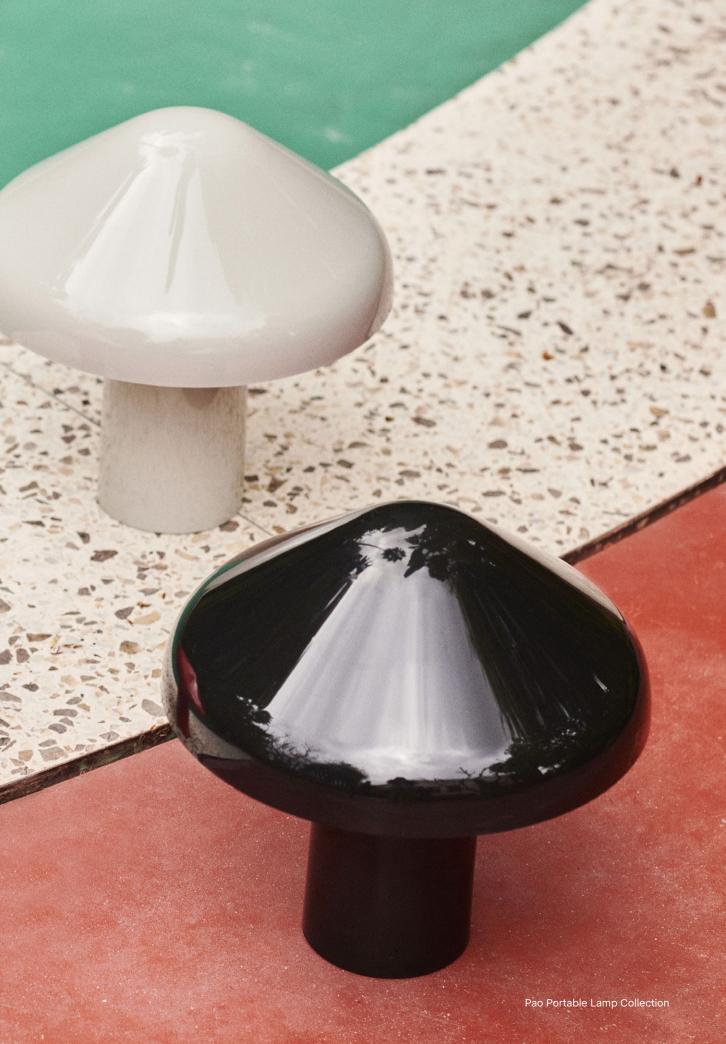

### Pao Portable Lamp Design by Naoto Fukasawa

Developed as part of the Pao Lamp collection for HAY by Japanese designer Naoto Fukasawa, the Pao Portable lamp is a portable lamp inspired by the atmospheric glow of the dome shaped Mongolian Pao tents at night. Concealing the lighting source inside the shade, Fukasawa creates a compact everyday object that harmonises with the environment it is placed in.

The lamp's beautiful simplicity combined with soft ambient lighting create a warm, homely glow in gardens, cafés and other outdoor and indoor spaces.

Pao Portable Lamp | Soft black