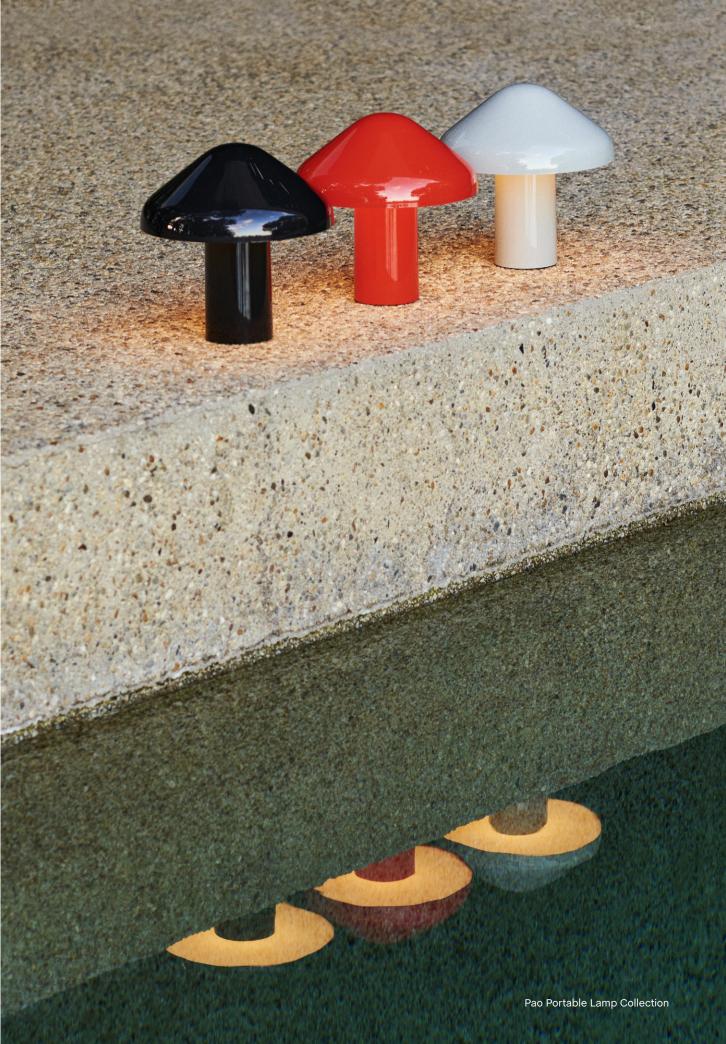

### Pao Portable Lamp Design by Naoto Fukasawa

Developed as part of the Pao Lamp collection for HAY by Japanese designer Naoto Fukasawa, the Pao Portable lamp is a portable lamp inspired by the atmospheric glow of the dome shaped Mongolian Pao tents at night. Concealing the lighting source inside the shade, Fukasawa creates a compact everyday object that harmonises with the environment it is placed in.

The lamp's beautiful simplicity combined with soft ambient lighting create a warm, homely glow in gardens, cafés and other outdoor and indoor spaces.

Pao Portable Lamp | Soft black