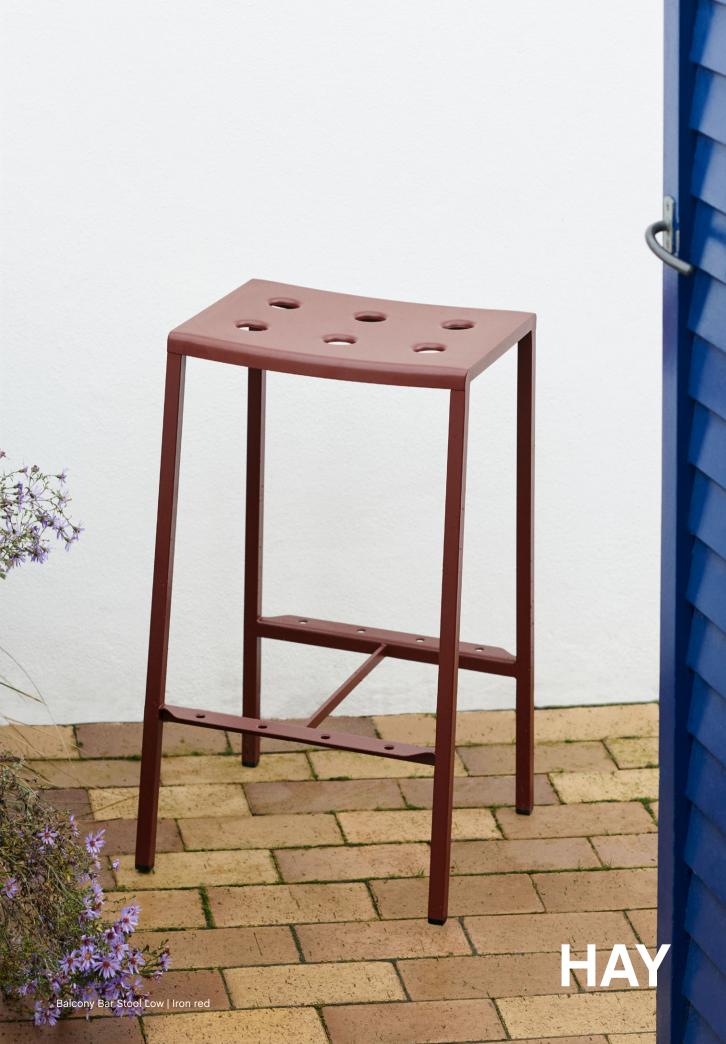

Balcony Bar Stool Low

Balcony Bar Stool High

Balcony Bench

Balcony Bench

Balcony Dining Bench

Balcony Dining Bench with arm

Balcony Lounge Bench

Balcony Lounge Bench with arm

Made in powder-coated steel with an outdoor primer for optimal resilience and durability, the collection of outdoor furniture is well suited to balconies, gardens and other outside spaces. The Balcony Collection comprises a variety of chairs, benches, tables, and stools in different models and colour options.

Balcony Lounge Chair W55 x D69,5 x H72 cm SH39 cm

Balcony Lounge Armchair W63 x D69,5 x H72 cm SH39 cm

Balcony Stool W39 x D35 x H46 cm

Balcony Bar Stool Low W39,5 x D39,5 x H65 cm

Balcony Bar Stool High W39,5 x D39,5 x H75 cm