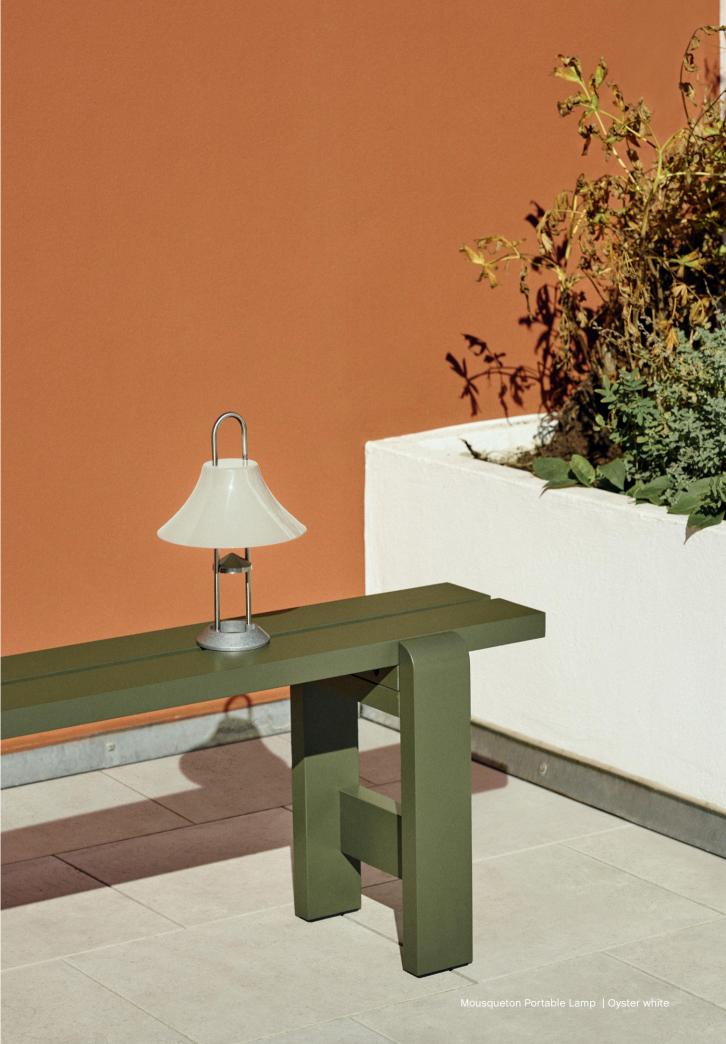

### Mousqueton Portable Lamp Design by Inga Sempé

Named after the French word for carabiner, Inga Sempé's Mousqueton is an outdoor lamp that presents a functional lighting solution with a familiar yet contemporary aesthetic. The design makes use of the multi-purpose hook to create multiple hanging possibilities, enabling the lamp to be suspended over a branch, rope or other protruding elements.

Driven by the desire to create a robust portable lamp that provides a good light source outside in the garden, technical features are cleverly integrated into the design to amplify the functional and decorative qualities. With its solid construction and original design, Mousqueton Portable Lamp brings ambience to spontaneous and happy moments in both indoor and outdoor settings.

Mousqueton Portable Lamp | Iron red