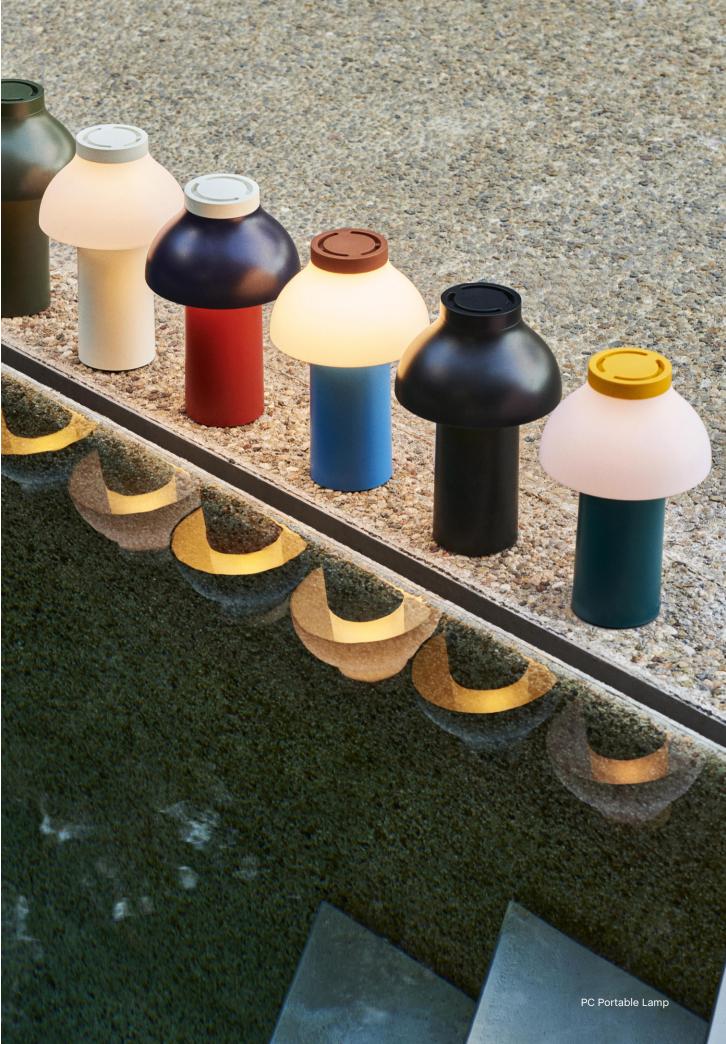

## PC Portable Lamp Design by Pierre Charpin

Pierre Charpin's PC Portable Lamp is a refined and portable freestanding lamp for indoor and outdoor use. Constructed in robust plastic and featuring a matte scratch- and water- resistant finish, its battery-powered design gives the freedom and flexibility to move it anywhere. The light source is hidden from view by a polycarbonate diffuser, available with both downlight and ambient output options, depending on the desired use.

The PC Portable Lamps are available in several mono-colour designs or a selection of playful colour combinations, making them ideal for table lighting in numerous domestic environments, as well as at cafés, restaurants, and other public areas.