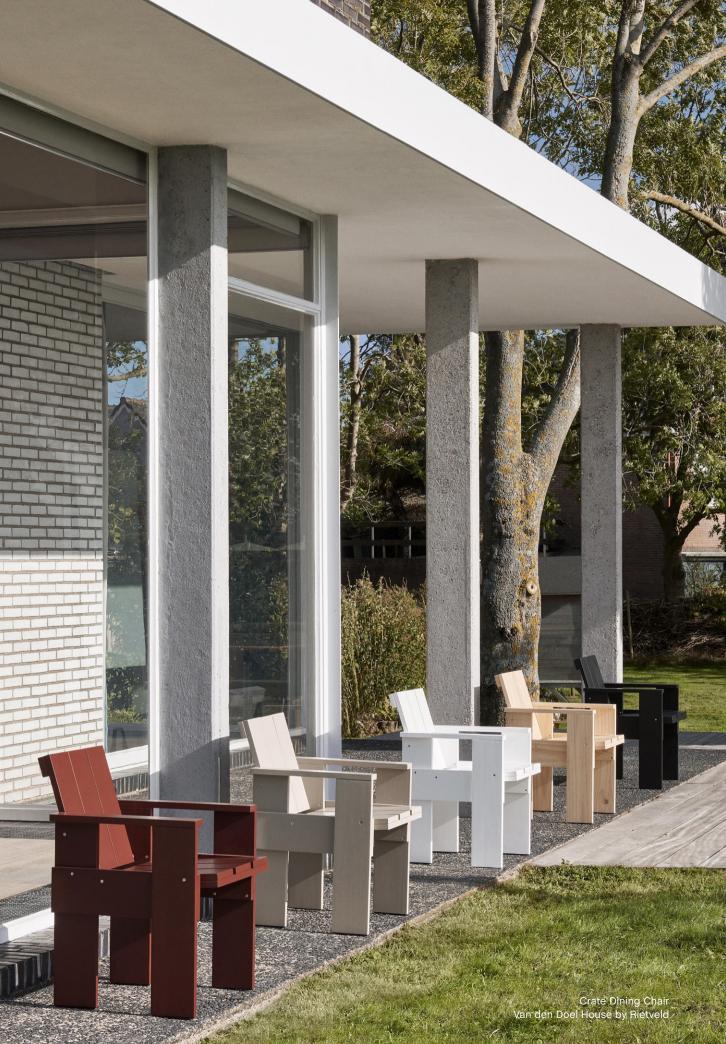

# Crate Collection Design by Gerrit Rietveld, relaunched by Rietveld Originals x HAY

The history of the original Crate Collection dates back to 1934, when the renowned Dutch architect and designer wanted to create modern and functional furniture from surplus wooden crates.

Today's Crate Collection shares the same aesthetic strength and precisely balanced proportions, with its simplicity and spatial design mirroring the designer's harmonious architectural sense. Comprising a lounge chair, dining chair, low table, and side table, the collection's solid pine construction with water-based coating makes it suitable for outdoor environments, from cafés and public spaces to private or shared gardens.

Crate Lounge Chair | London fog & Iron red Van den Doel House by Rietveld

Crate Lounge Chair & Crate Low Table | Water-based lacquered pinewood Van den Doel House by Rietveld