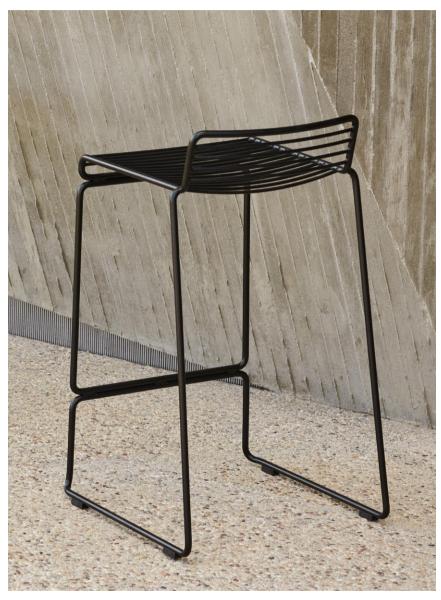

## Hee Collection Design by Hee Welling

The philosophy behind the Hee Series was to take an archetypal chair and perfect it down to the last detail while cutting the essentials to the bone. The goal was to create a contemporary chair to fit into a wide range of contexts. The attempt was a great success, resulting in the pragmatic and easily decoded Hee series.

Like a line drawing, it wraps metres of metal wire into neat, straight lines in three versions: bar stool, lounge chairand dining chair. Stackable and weatherproof, the wide assortment of colours and designs make Hee suitable for numerous indoor and outdoor contexts, such as bars and restaurants, as well as public spaces and home environments.

Hee Lounge | Black

Hee Bar Stool Low | Black