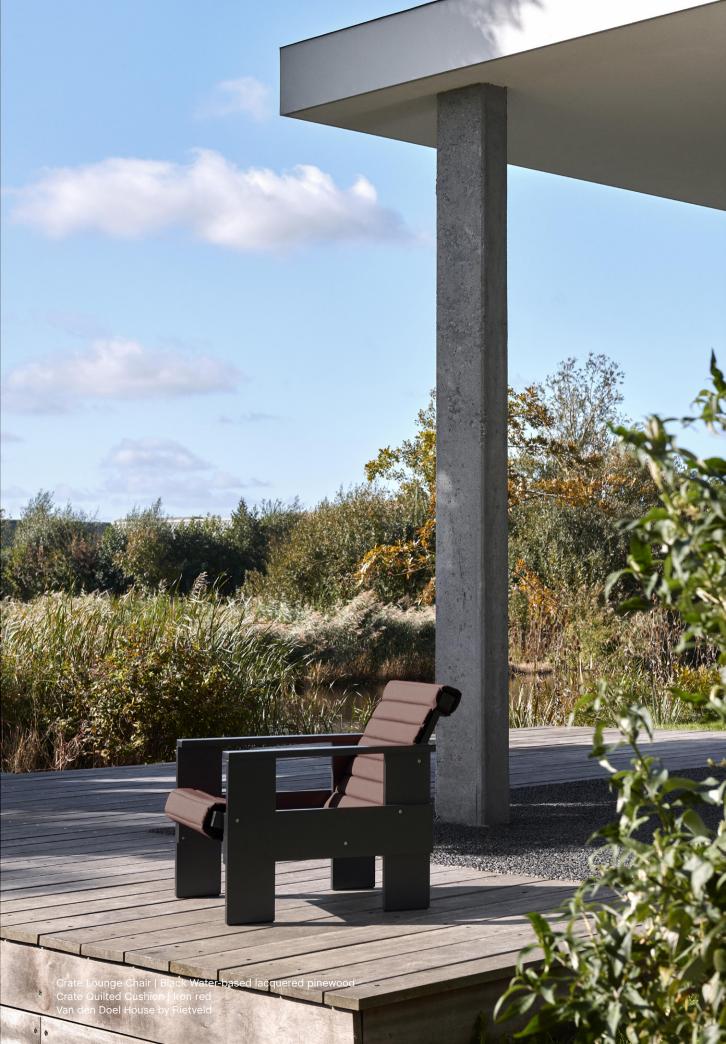

# Crate Collection Design by Gerrit Rietveld, relaunched by Rietveld Originals x HAY

The history of the original Crate Collection dates back to 1934, when the renowned Dutch architect and designer wanted to create modern and functional furniture from surplus wooden crates.

Today's Crate Collection shares the same aesthetic strength and precisely balanced proportions, with its simplicity and spatial design mirroring the designer's harmonious architectural sense. Comprising a lounge chair, dining chair, low table, and side table, the collection's solid pine construction with water-based coating makes it suitable for outdoor environments, from cafés and public spaces to private or shared gardens.

Crate Lounge Chair | London fog & Iron red Van den Doel House by Rietveld

Crate Lounge Chair & Crate Low Table | Water-based lacquered pinewood Van den Doel House by Rietveld