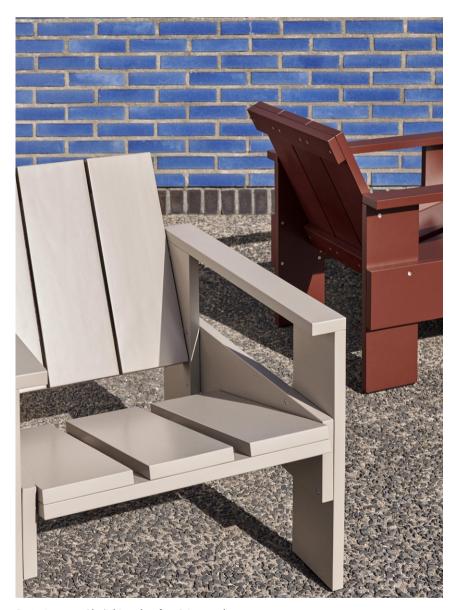

# Crate Collection Design by Gerrit Rietveld, relaunched by Rietveld Originals x HAY

The history of the original Crate Collection dates back to 1934, when the renowned Dutch architect and designer wanted to create modern and functional furniture from surplus wooden crates.

Today's Crate Collection shares the same aesthetic strength and precisely balanced proportions, with its simplicity and spatial design mirroring the designer's harmonious architectural sense. Comprising a lounge chair, dining chair, low table, and side table, the collection's solid pine construction with water-based coating makes it suitable for outdoor environments, from cafés and public spaces to private or shared gardens.