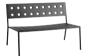

# Balcony Collection Design by Ronan & Erwan Bouroullec

Designed for HAY by French designers Ronan and Erwan Bouroullec, Balcony is an extensive collection of outdoor furniture. The square design is softened by the rounded edges and holes, which not only give the collection a distinct expression, but also strengthen the construction.

Made in powder-coated steel with an outdoor primer for optimal resilience and durability, the collection of outdoor furniture is well suited to balconies, gardens and other outside spaces. The Balcony Collection comprises a variety of chairs, benches, tables, and stools in different models and colour options.

Balcony Bench W119,5 x D35 x H46 cm

Balcony Bench W165,5 x D35 x H46 cm

Balcony Dining Bench W114 x D52 x H79 cm SH46 cm

Balcony Dining Bench with arm W121 x D52 x H79 cm SH46 cm

Balcony Lounge Bench W113,5 x D69 x H72 cm SH39 cm