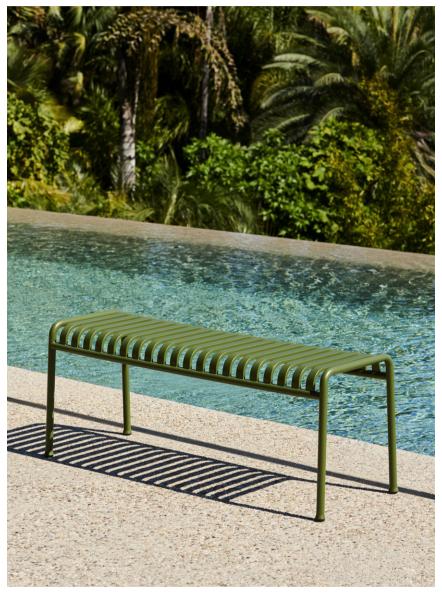

## Palissade Collection Design by Ronan & Erwan Bouroullec

Designed by French brothers Ronan and Erwan Bouroullec, Palissade is a collection of outdoor furniture in powder coated or hot galvanised steel. United by a common principle of symmetrical geometry, the Palissade collection is engineered to reproduce the same visual simplicity and core strength throughout.

Designed in colour and form to integrate effortlessly into a natural landscape or urban setting, Palissade is intended to be used over a longer period of time and become more beautiful over the years. The collection is suited to a wide variety of environments, from cafés and restaurants to gardens, terraces and balconies.

Palissade Stool | Olive

Palissade Bench | Olive

Palissade Cone Table & Palissade Armchair | Iron red