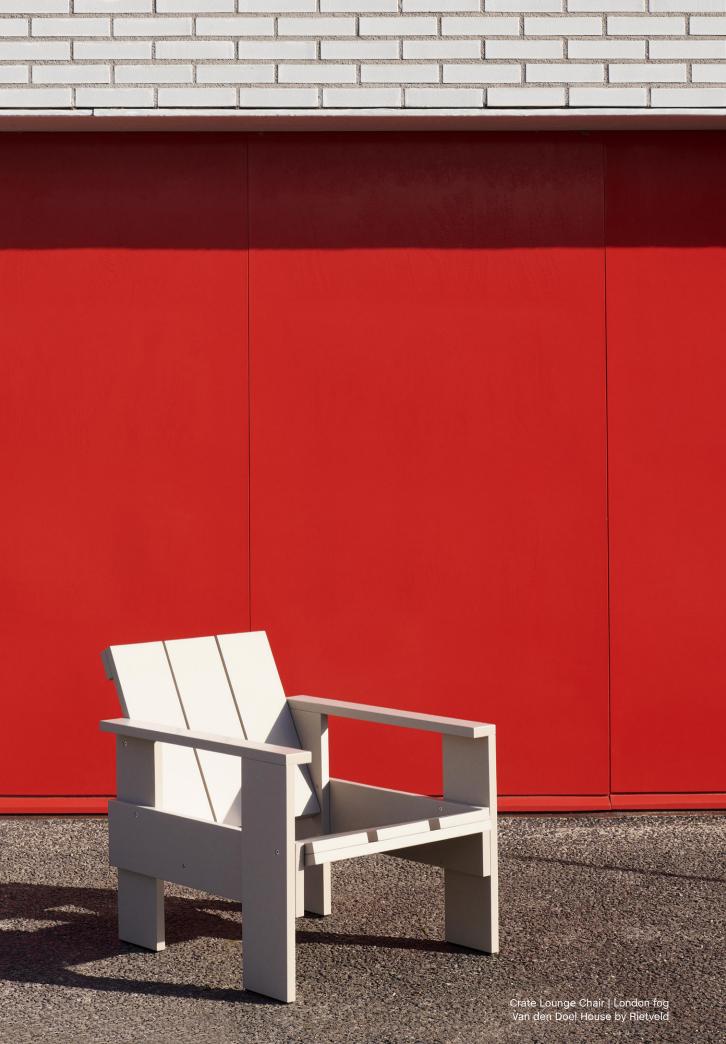

# Crate Collection Design by Gerrit Rietveld, relaunched by Rietveld Originals x HAY

The history of the original Crate Collection dates back to 1934, when the renowned Dutch architect and designer wanted to create modern and functional furniture from surplus wooden crates.

Today's Crate Collection shares the same aesthetic strength and precisely balanced proportions, with its simplicity and spatial design mirroring the designer's harmonious architectural sense. Comprising a lounge chair, dining chair, low table, and side table, the collection's solid pine construction with water-based coating makes it suitable for outdoor environments, from cafés and public spaces to private or shared gardens.

Crate Lounge Chair | London fog & Iron red Van den Doel House by Rietveld

Crate Lounge Chair & Crate Low Table | Water-based lacquered pinewood Van den Doel House by Rietveld