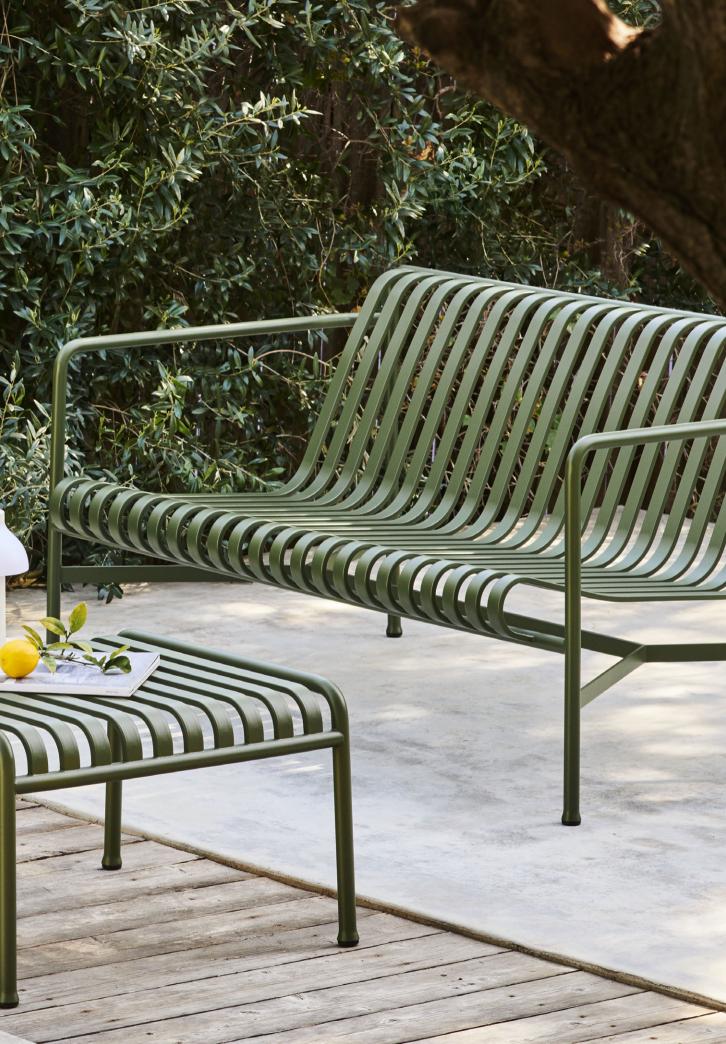

## Palissade Collection Design by Ronan & Erwan Bouroullec

Designed by French brothers Ronan and Erwan Bouroullec, Palissade is a collection of outdoor furniture in powder coated or hot galvanised steel. United by a common principle of symmetrical geometry, the Palissade collection is engineered to reproduce the same visual simplicity and core strength throughout.

Designed in colour and form to integrate effortlessly into a natural landscape or urban setting, Palissade is intended to be used over a longer period of time and become more beautiful over the years. The collection is suited to a wide variety of environments, from cafés and restaurants to gardens, terraces and balconies.

Palissade Stool | Olive

Palissade Bench | Olive

Palissade Cone Table & Palissade Armchair | Iron red