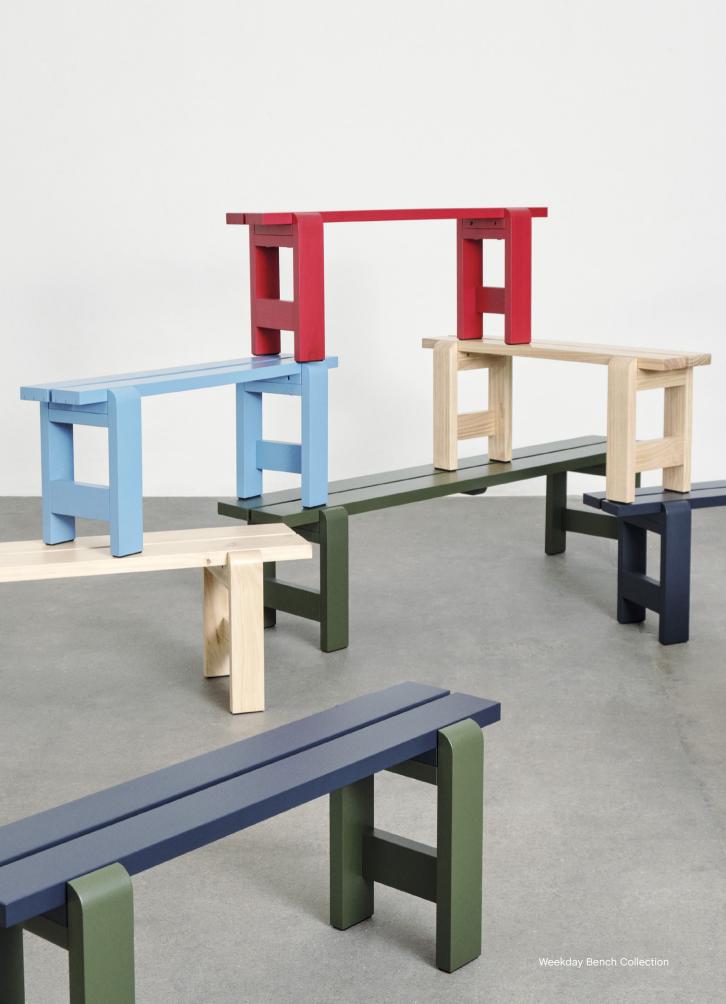

# Weekday Collection Design by Hannes & Fritz

Hannes & Fritz's Weekday Collection came about after a lack of seating at a dinner party prompted the designer duo to build a primitive solution, which later evolved into a collection of outdoor tables and benches.

Reminiscent of the classic picnic bench and table, Weekday offers the same sense of familiarity and invitation to shared eating experiences. Solid pine planks reinforce the strength of character and welcoming expression, while giving the furniture greater robustness and durability. Weekday's universal quality makes it ideal for a wide range of outdoor settings, from cafés and public spaces to private or shared gardens.

Weekday Table | Olive Weekday Bench | Steel blue & Azure blue

Weekday Bench & Weekday Cushion | Olive