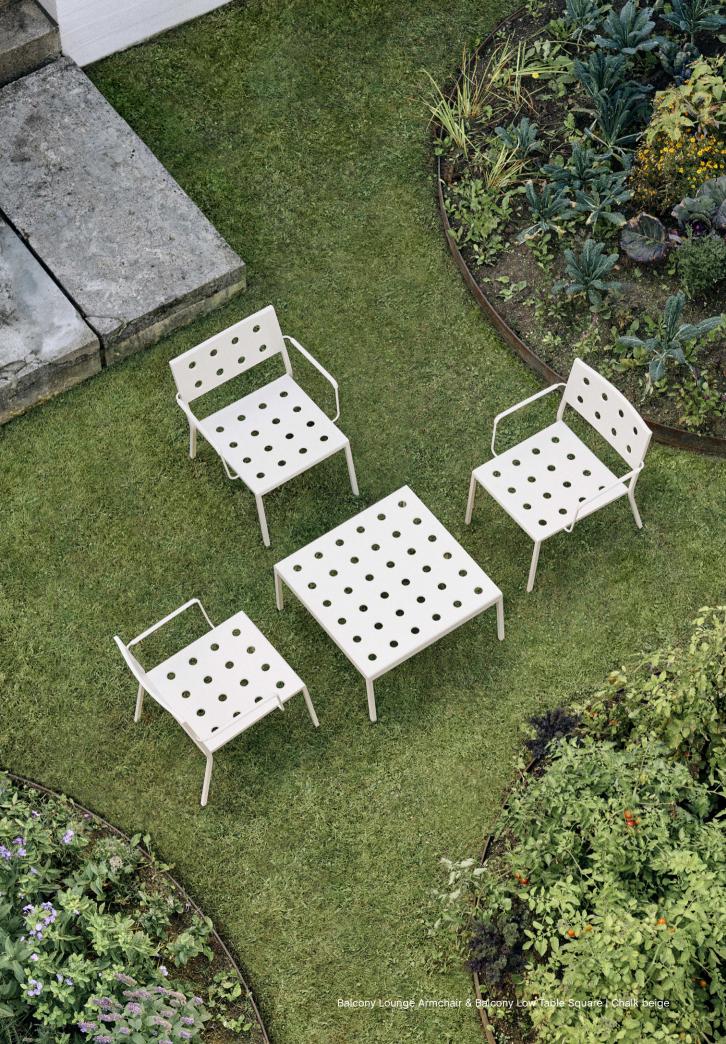

# Balcony Collection Design by Ronan & Erwan Bouroullec

Designed for HAY by French designers Ronan and Erwan Bouroullec, Balcony is an extensive collection of outdoor furniture. The square design is softened by the rounded edges and holes, which not only give the collection a distinct expression, but also strengthen the construction.

Made in powder-coated steel with an outdoor primer for optimal resilience and durability, the collection of outdoor furniture is well suited to balconies, gardens and other outside spaces. The Balcony Collection comprises a variety of chairs, benches, tables, and stools in different models and colour options.

Balcony Table, Balcony Dining Bench & Balcony Stool | Dark forest Balcony Seat Cushion | Palm green

Balcony Dining Bench with arm | Chalk beige Balcony Seat Cushion | Beige yeast