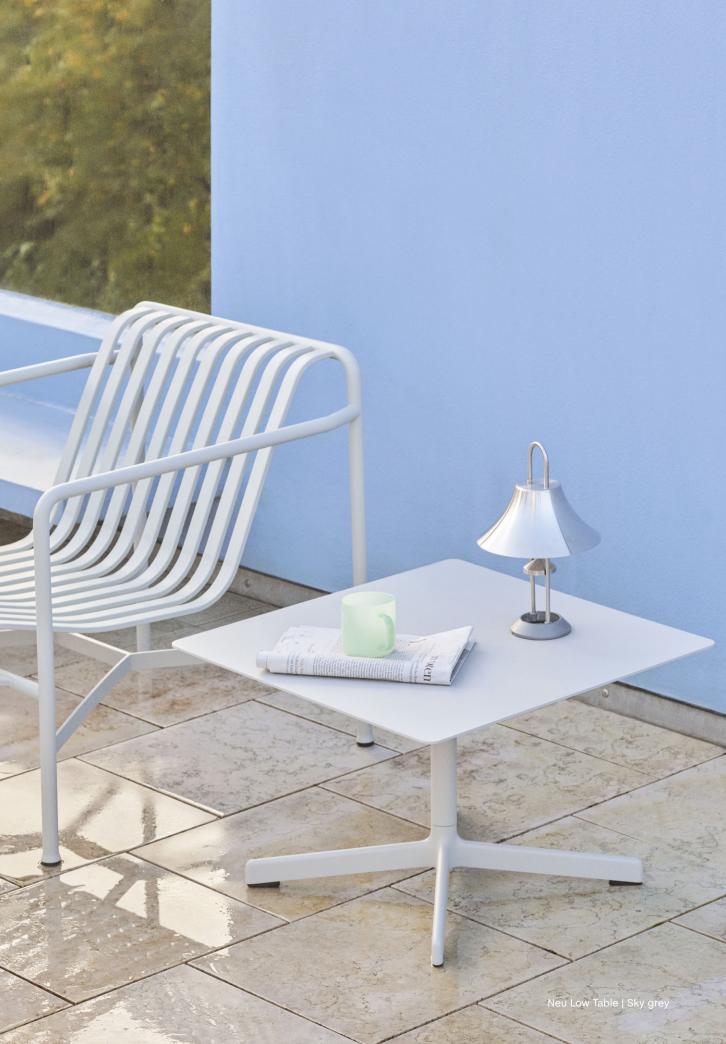

#### Neu Table

Neu Table Round

Neu Table Square

Neu Low Table Round

Neu Low Table Square

Neu Table Round High

Neu Table Round High

## Neu Table Design by HAY

Part of HAY's Neu Collection, the Neu Table features a small round or square table top attached to a tubular central pole and angled 4-star pedestal base. Crafted in outdoor powder coated steel and cast aluminium to offer greater durability and resilience, it has a versatile quality that makes it well-suited to both indoor and outdoor use.

Its uncluttered lines give it a sleek, understated expression, making it a popular choice for public spaces such as cafés, offices, as well as private areas such as gardens and balconies.

Neu Table Round High | Anthracite