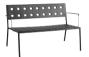

# Balcony Collection Design by Ronan & Erwan Bouroullec

Designed for HAY by French designers Ronan and Erwan Bouroullec, Balcony is an extensive collection of outdoor furniture. The square design is softened by the rounded edges and holes, which not only give the collection a distinct expression, but also strengthen the construction.

Made in powder-coated steel with an outdoor primer for optimal resilience and durability, the collection of outdoor furniture is well suited to balconies, gardens and other outside spaces. The Balcony Collection comprises a variety of chairs, benches, tables, and stools in different models and colour options.

Balcony Bench W119,5 x D35 x H46 cm

Balcony Bench W165,5 x D35 x H46 cm

Balcony Dining Bench W114 x D52 x H79 cm SH46 cm

Balcony Dining Bench with arm W121 x D52 x H79 cm SH46 cm

Balcony Lounge Bench W113,5 x D69 x H72 cm SH39 cm