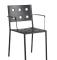

## Palissade Collection Design by Ronan & Erwan Bouroullec

Designed by French brothers Ronan and Erwan Bouroullec, Palissade is a collection of outdoor furniture in powder coated or hot galvanised steel. United by a common principle of symmetrical geometry, the Palissade collection is engineered to reproduce the same visual simplicity and core strength throughout.

Designed in colour and form to integrate effortlessly into a natural landscape or urban setting, Palissade is intended to be used over a longer period of time and become more beautiful over the years. The collection is suited to a wide variety of environments, from cafés and restaurants to gardens, terraces and balconies.

Palissade Stool | Olive

Palissade Bench | Olive

Palissade Cone Table & Palissade Armchair | Iron red