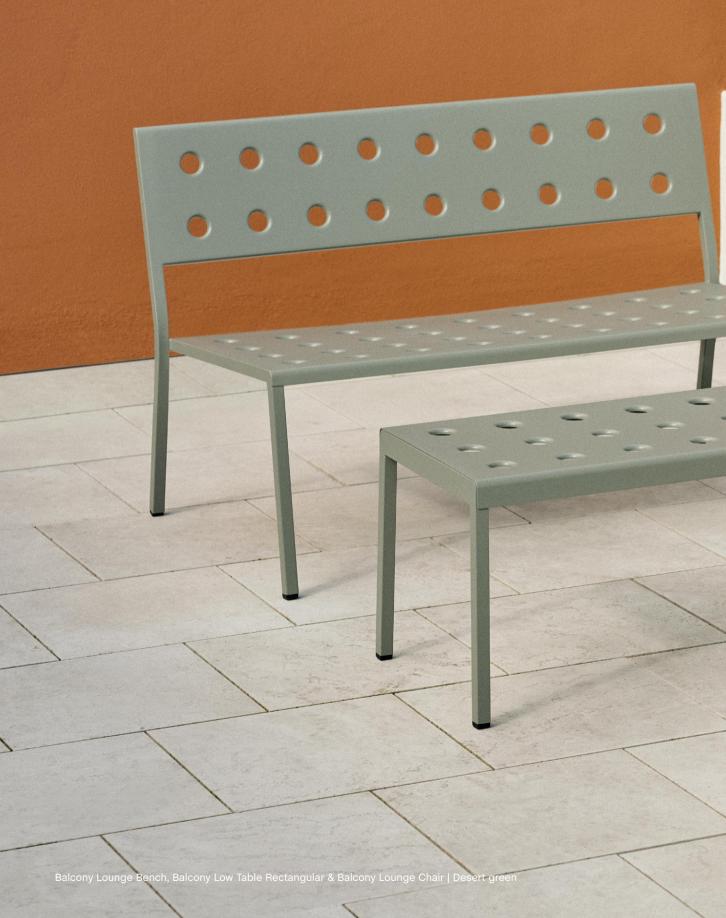

# Balcony Collection Design by Ronan & Erwan Bouroullec

Designed for HAY by French designers Ronan and Erwan Bouroullec, Balcony is an extensive collection of outdoor furniture. The square design is softened by the rounded edges and holes, which not only give the collection a distinct expression, but also strengthen the construction.

Made in powder-coated steel with an outdoor primer for optimal resilience and durability, the collection of outdoor furniture is well suited to balconies, gardens and other outside spaces. The Balcony Collection comprises a variety of chairs, benches, tables, and stools in different models and colour options.

Balcony Table, Balcony Dining Bench & Balcony Stool | Dark forest Balcony Seat Cushion | Palm green

Balcony Dining Bench with arm | Chalk beige Balcony Seat Cushion | Beige yeast