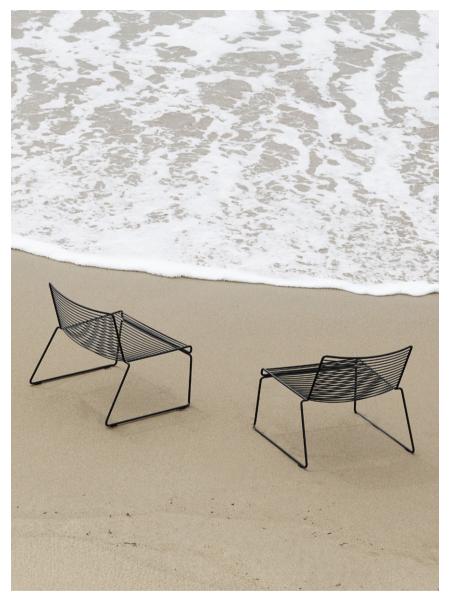

## Hee Collection Design by Hee Welling

The philosophy behind the Hee Series was to take an archetypal chair and perfect it down to the last detail while cutting the essentials to the bone. The goal was to create a contemporary chair to fit into a wide range of contexts. The attempt was a great success, resulting in the pragmatic and easily decoded Hee series.

Like a line drawing, it wraps metres of metal wire into neat, straight lines in three versions: bar stool, lounge chairand dining chair. Stackable and weatherproof, the wide assortment of colours and designs make Hee suitable for numerous indoor and outdoor contexts, such as bars and restaurants, as well as public spaces and home environments.

Hee Lounge | Black

Hee Bar Stool Low | Black