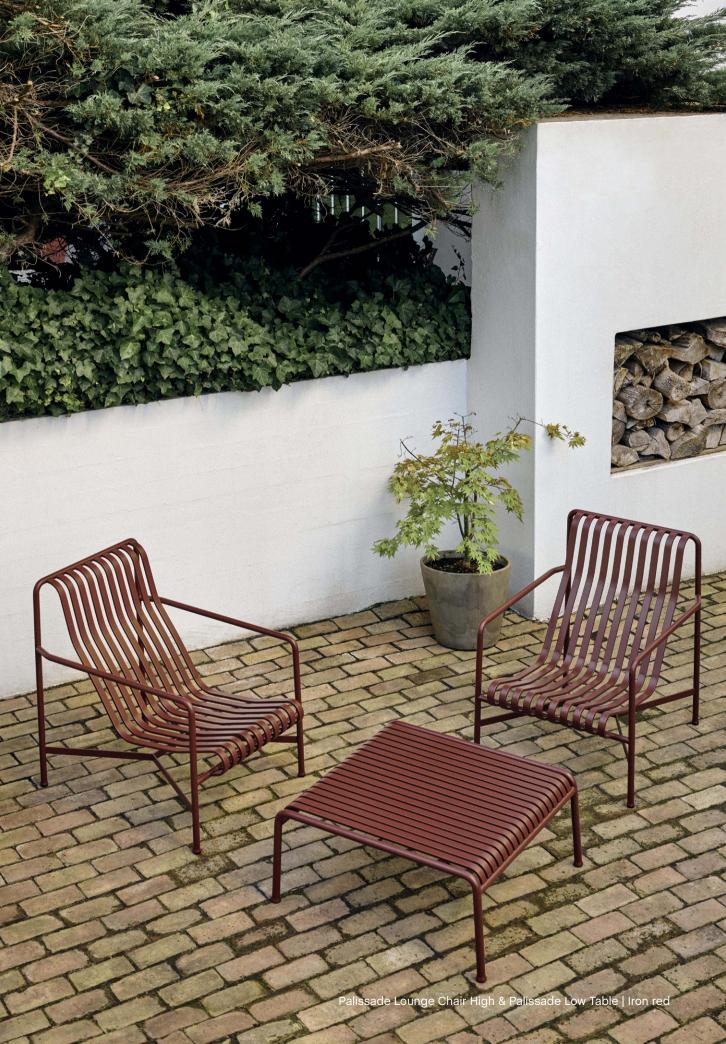

## Palissade Collection Design by Ronan & Erwan Bouroullec

Designed by French brothers Ronan and Erwan Bouroullec, Palissade is a collection of outdoor furniture in powder coated or hot galvanised steel. United by a common principle of symmetrical geometry, the Palissade collection is engineered to reproduce the same visual simplicity and core strength throughout.

Designed in colour and form to integrate effortlessly into a natural landscape or urban setting, Palissade is intended to be used over a longer period of time and become more beautiful over the years. The collection is suited to a wide variety of environments, from cafés and restaurants to gardens, terraces and balconies.

Palissade Stool | Olive

Palissade Bench | Olive

Palissade Cone Table & Palissade Armchair | Iron red