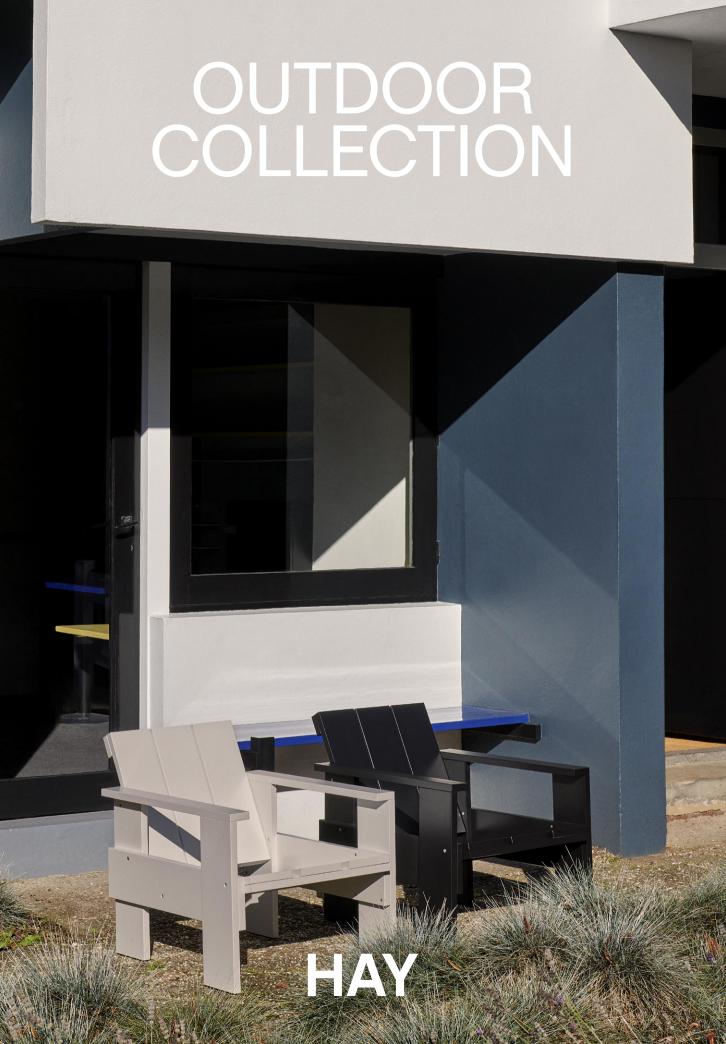

# **HAY Outdoor**

HAY's extensive range of outdoor furniture allows you to create a personalised balcony, patio or garden. Designed to make the most of any outside space, the assortment includes dining chairs and tables, lounge furniture, coffee tables, benches, ottomans, and bar tables and stools in a variety of sizes, colours, and styles. Made in durable, weatherproof materials, including steel with outdoor powder coating, hot galvanized steel, pinewood with a water-based lacquered finish, and terrazzo, all chosen for their ability to withstand the elements and easiness to clean and maintain, HAY'S outdoor furniture enables you to enjoy outdoor life all year round.