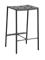

# Balcony Collection Design by Ronan & Erwan Bouroullec

Designed for HAY by French designers Ronan and Erwan Bouroullec, Balcony is an extensive collection of outdoor furniture. The square design is softened by the rounded edges and holes, which not only give the collection a distinct expression, but also strengthen the construction.

Made in powder-coated steel with an outdoor primer for optimal resilience and durability, the collection of outdoor furniture is well suited to balconies, gardens and other outside spaces. The Balcony Collection comprises a variety of chairs, benches, tables, and stools in different models and colour options.

Balcony Lounge Chair W55 x D69,5 x H72 cm SH39 cm

Balcony Lounge Armchair W63 x D69,5 x H72 cm SH39 cm

Balcony Stool W39 x D35 x H46 cm

Balcony Bar Stool Low W39,5 x D39,5 x H65 cm

Balcony Bar Stool High W39,5 x D39,5 x H75 cm