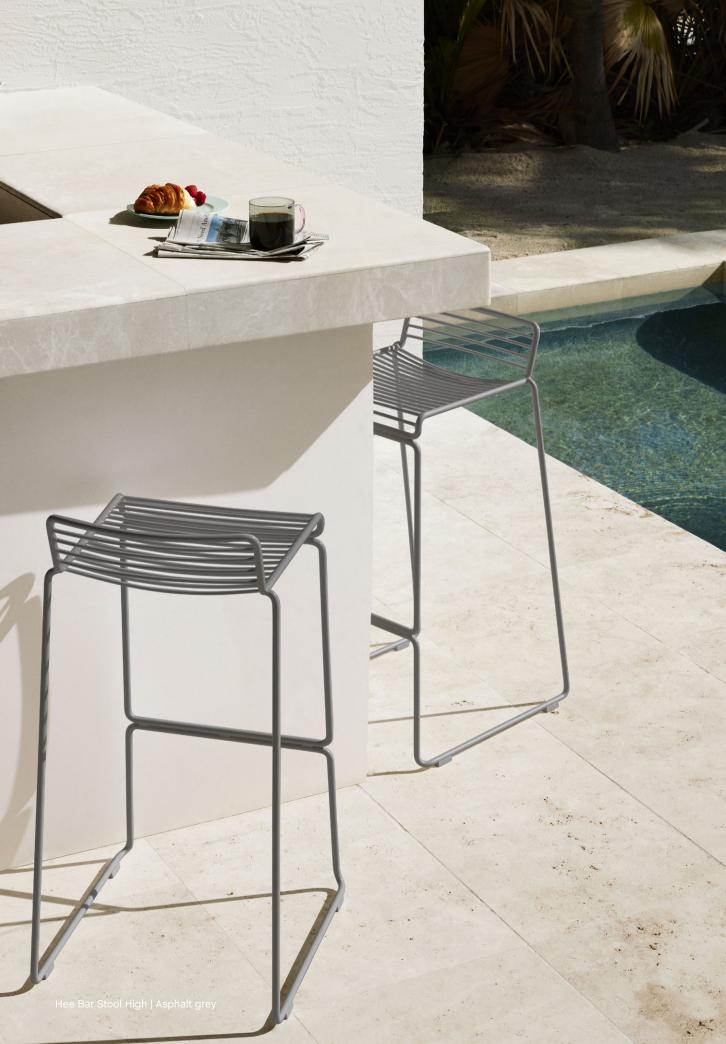

## Hee Collection Design by Hee Welling

The philosophy behind the Hee Series was to take an archetypal chair and perfect it down to the last detail while cutting the essentials to the bone. The goal was to create a contemporary chair to fit into a wide range of contexts. The attempt was a great success, resulting in the pragmatic and easily decoded Hee series.

Like a line drawing, it wraps metres of metal wire into neat, straight lines in three versions: bar stool, lounge chairand dining chair. Stackable and weatherproof, the wide assortment of colours and designs make Hee suitable for numerous indoor and outdoor contexts, such as bars and restaurants, as well as public spaces and home environments.

Hee Lounge | Black

Hee Bar Stool Low | Black