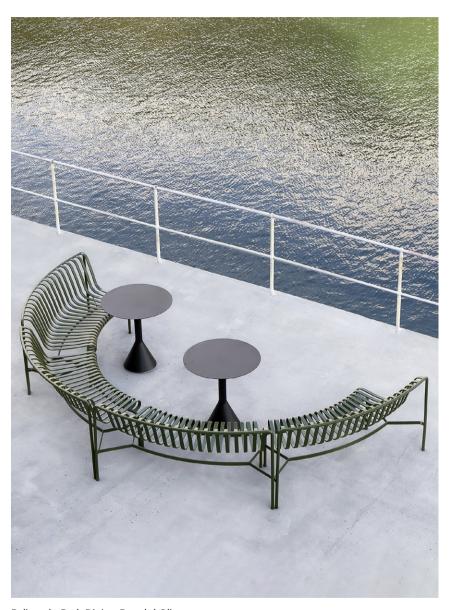

## Palissade Park Collection Design by Ronan & Erwan Bouroullec

The result of an ongoing collaboration between HAY and the Bouroullec brothers, the Palissade Park Bench and Park Dining Bench are part of the iconic Palissade outdoor furniture series. The benches were created from the desire to offer a flexible, modular seating solution for larger outdoor spaces, whilst retaining the same symmetrical idiom and visual simplicity as the rest of the series.

Combining multiple benches together gives users the opportunity to extend the available seating space and form unique configurations to suit specific functional and aesthetic requirements. Designed in colour and form to integrate effortlessly into a natural landscape or urban setting, the collection suits a wide variety of larger outdoor environments such as gardens, parks and public spaces.

Palissade Park Dining Bench, Palissade Cushion & Palissade Cone Table I Anthracite

Palissade Park Dining Bench | Iron red

Palissade Park Dining Bench | Olive Palissade Cone Table | Anthracite