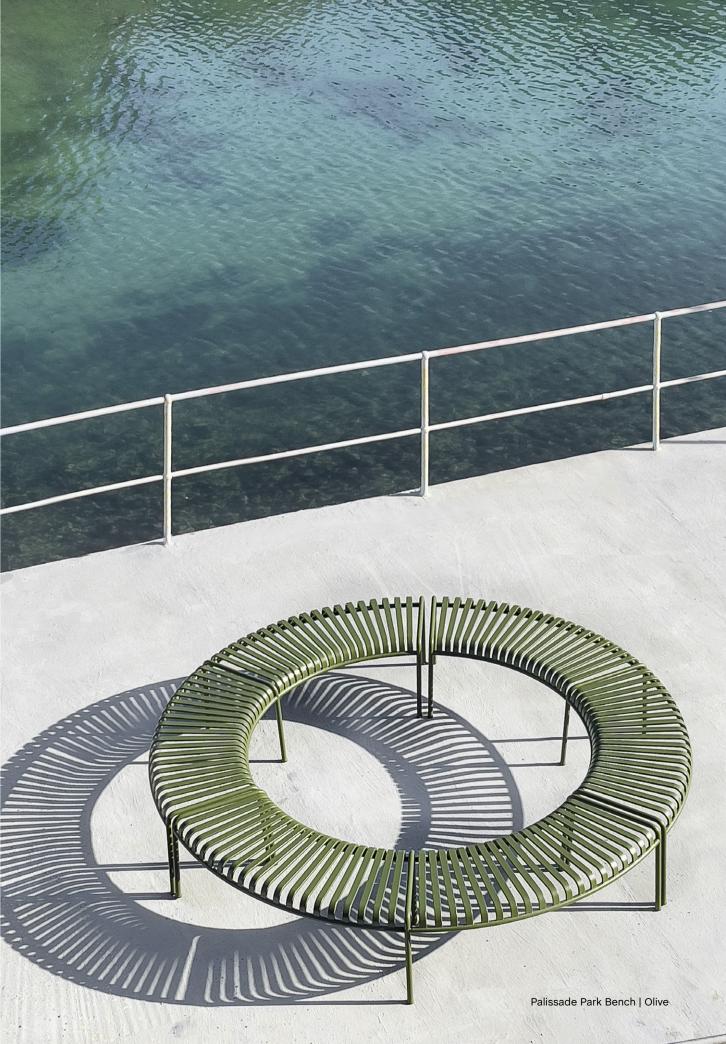

## Palissade Park Collection Design by Ronan & Erwan Bouroullec

The result of an ongoing collaboration between HAY and the Bouroullec brothers, the Palissade Park Bench and Park Dining Bench are part of the iconic Palissade outdoor furniture series. The benches were created from the desire to offer a flexible, modular seating solution for larger outdoor spaces, whilst retaining the same symmetrical idiom and visual simplicity as the rest of the series.

Combining multiple benches together gives users the opportunity to extend the available seating space and form unique configurations to suit specific functional and aesthetic requirements. Designed in colour and form to integrate effortlessly into a natural landscape or urban setting, the collection suits a wide variety of larger outdoor environments such as gardens, parks and public spaces.

Palissade Park Dining Bench, Palissade Cushion & Palissade Cone Table I Anthracite

Palissade Park Dining Bench | Iron red

Palissade Park Dining Bench | Olive Palissade Cone Table | Anthracite