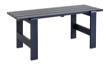

# **Balcony Collection**

Balcony Chair

Balcony Armchair

Balcony Dining Chair

Balcony Dining Armchair

Balcony Lounge Chair

Balcony Lounge Armchair

Balcony Stool

Balcony Bar Stool Low

Balcony Bar Stool High

Balcony Bench

Balcony Bench

Balcony Dining Bench

Balcony Dining Bench with arm

Balcony Lounge Bench

Balcony Lounge Bench with arm

# Balcony Collection Design by Ronan & Erwan Bouroullec

Designed for HAY by French designers Ronan and Erwan Bouroullec, Balcony is an extensive collection of outdoor furniture. The square design is softened by the rounded edges and holes, which not only give the collection a distinct expression, but also strengthen the construction.

Made in powder-coated steel with an outdoor primer for optimal resilience and durability, the collection of outdoor furniture is well suited to balconies, gardens and other outside spaces. The Balcony Collection comprises a variety of chairs, benches, tables, and stools in different models and colour options.