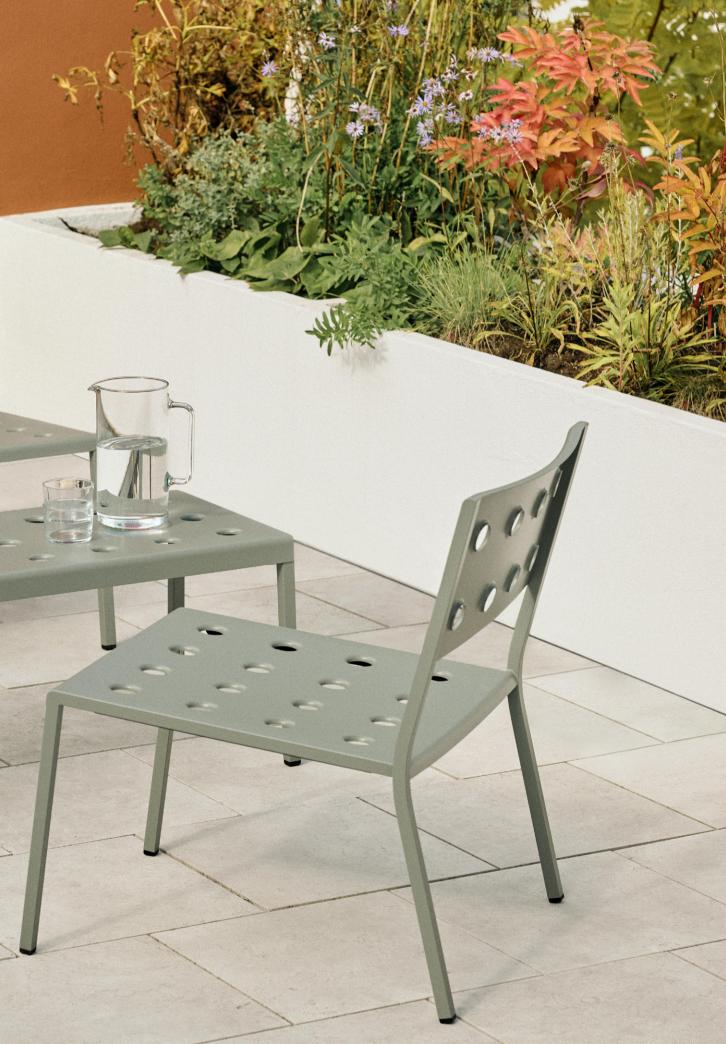

# Balcony Collection Design by Ronan & Erwan Bouroullec

Designed for HAY by French designers Ronan and Erwan Bouroullec, Balcony is an extensive collection of outdoor furniture. The square design is softened by the rounded edges and holes, which not only give the collection a distinct expression, but also strengthen the construction.

Made in powder-coated steel with an outdoor primer for optimal resilience and durability, the collection of outdoor furniture is well suited to balconies, gardens and other outside spaces. The Balcony Collection comprises a variety of chairs, benches, tables, and stools in different models and colour options.

Balcony Table, Balcony Dining Bench & Balcony Stool | Dark forest Balcony Seat Cushion | Palm green

Balcony Dining Bench with arm | Chalk beige Balcony Seat Cushion | Beige yeast