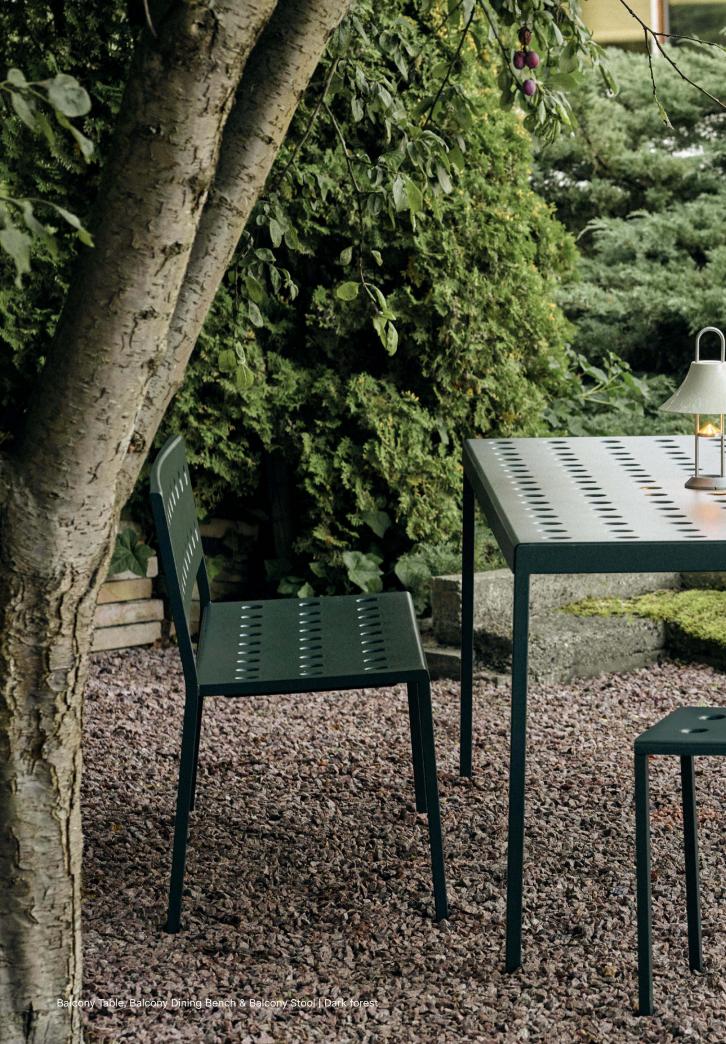

# Weekday Collection Design by Hannes & Fritz

Hannes & Fritz's Weekday Collection came about after a lack of seating at a dinner party prompted the designer duo to build a primitive solution, which later evolved into a collection of outdoor tables and benches.

Reminiscent of the classic picnic bench and table, Weekday offers the same sense of familiarity and invitation to shared eating experiences. Solid pine planks reinforce the strength of character and welcoming expression, while giving the furniture greater robustness and durability. Weekday's universal quality makes it ideal for a wide range of outdoor settings, from cafés and public spaces to private or shared gardens.

Weekday Table | Olive Weekday Bench | Steel blue & Azure blue

Weekday Bench & Weekday Cushion | Olive