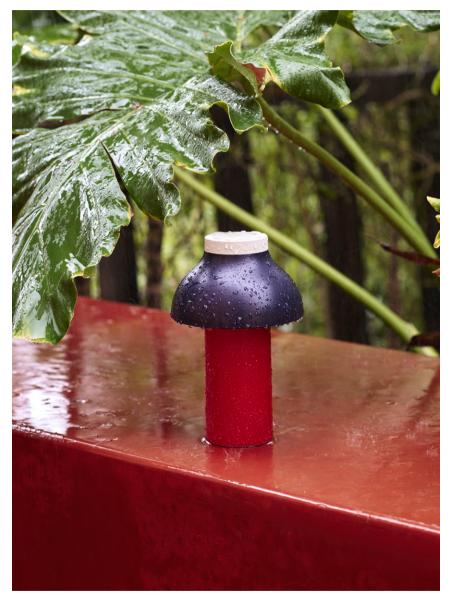

## PC Portable Lamp Design by Pierre Charpin

Pierre Charpin's PC Portable Lamp is a refined and portable freestanding lamp for indoor and outdoor use. Constructed in robust plastic and featuring a matte scratch- and water- resistant finish, its battery-powered design gives the freedom and flexibility to move it anywhere. The light source is hidden from view by a polycarbonate diffuser, available with both downlight and ambient output options, depending on the desired use.

The PC Portable Lamps are available in several mono-colour designs or a selection of playful colour combinations, making them ideal for table lighting in numerous domestic environments, as well as at cafés, restaurants, and other public areas.

PC Portable Lamp | Dusty red