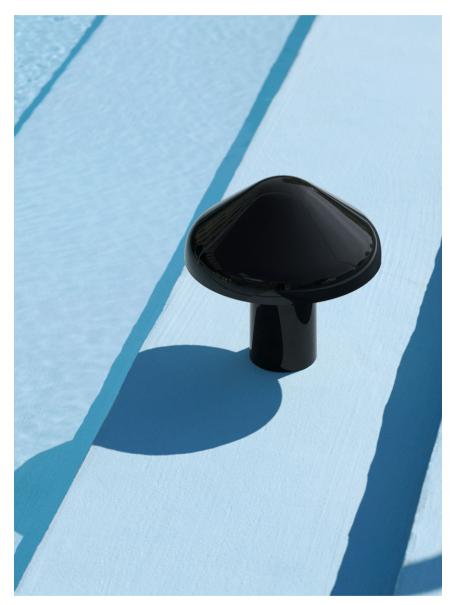

### Pao Portable Lamp Design by Naoto Fukasawa

Developed as part of the Pao Lamp collection for HAY by Japanese designer Naoto Fukasawa, the Pao Portable lamp is a portable lamp inspired by the atmospheric glow of the dome shaped Mongolian Pao tents at night. Concealing the lighting source inside the shade, Fukasawa creates a compact everyday object that harmonises with the environment it is placed in.

The lamp's beautiful simplicity combined with soft ambient lighting create a warm, homely glow in gardens, cafés and other outdoor and indoor spaces.

Pao Portable Lamp | Soft black