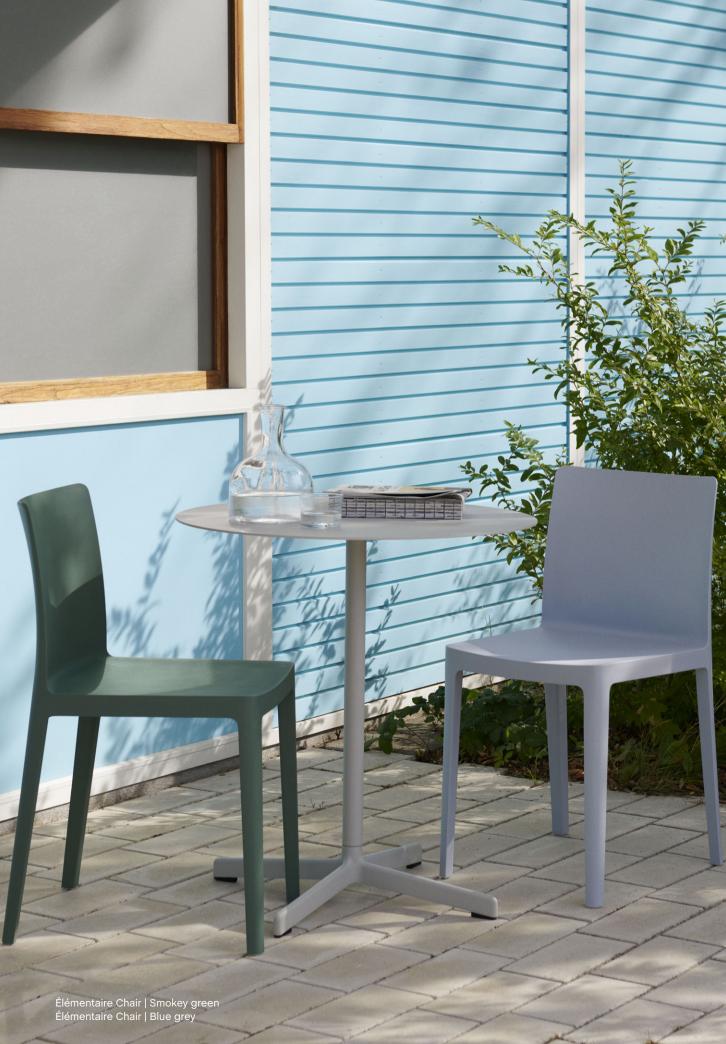

## Élémentaire Chair Design by Ronan & Erwan Bouroullec

With Élémentaire, Ronan and Erwan Bouroullec set out to create a chair that is both aesthetically and physically balanced. A mélange of years of work and experience, Élémentaire uses the latest technology to create a chair that is robust enough to be a long-lasting object while still appearing delicate.

Precise proportions and a clear profile give Élémentaire a charm that allows it to stand out on its own or look strong in a group. Designed for everyday life, Élémentaire fulfils basic needs in a balance of beauty and strength.

Elementaire Chair | Olive