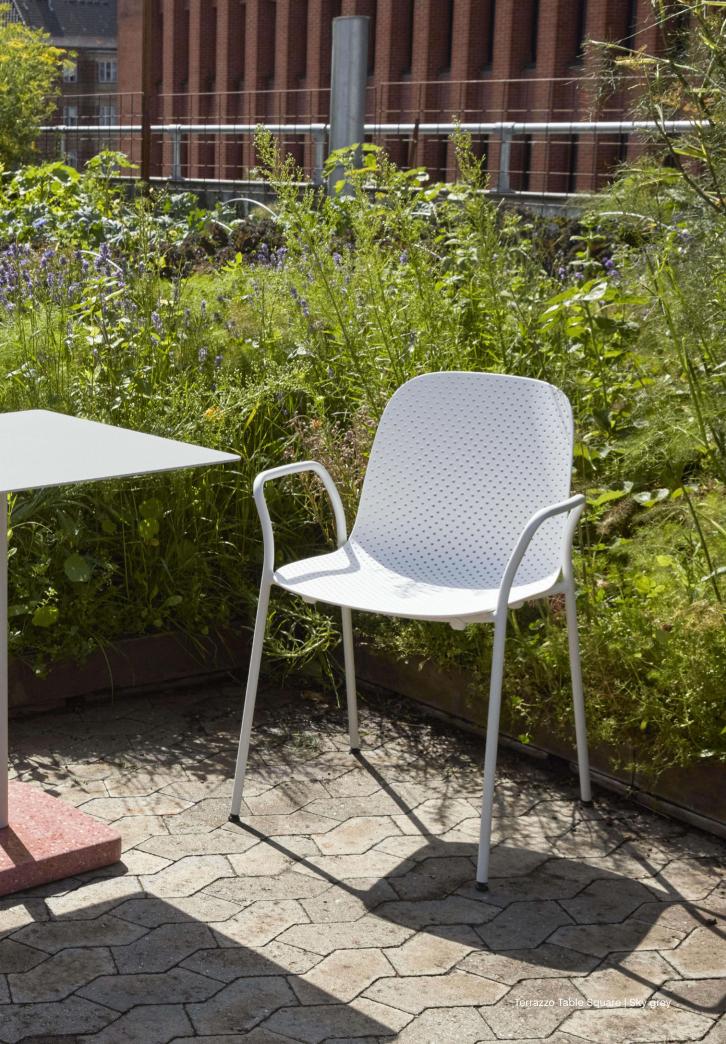

# 13Eighty Chair Design by Scholten & Baijings

HAY's 13Eighty chair designed by Dutch designers Scholten & Baijings is aptly named after the number of tiny holes in the moulded polypropylene shell. These perforations create a characteristic aesthetic, where transparency and a play of light and shadows add to the chair's expression, while the variations in the sizes of the holes bring a sense of movement to the visual appearance.

They also have a functional use in draining rainwater off when the chairs are used outdoors. Available in a variety of designs, with or without armrests and stackable. 13Eighty is a versatile chair with possibilities for both indoor and outdoor contexts.

13Eighty Chair | Soft black