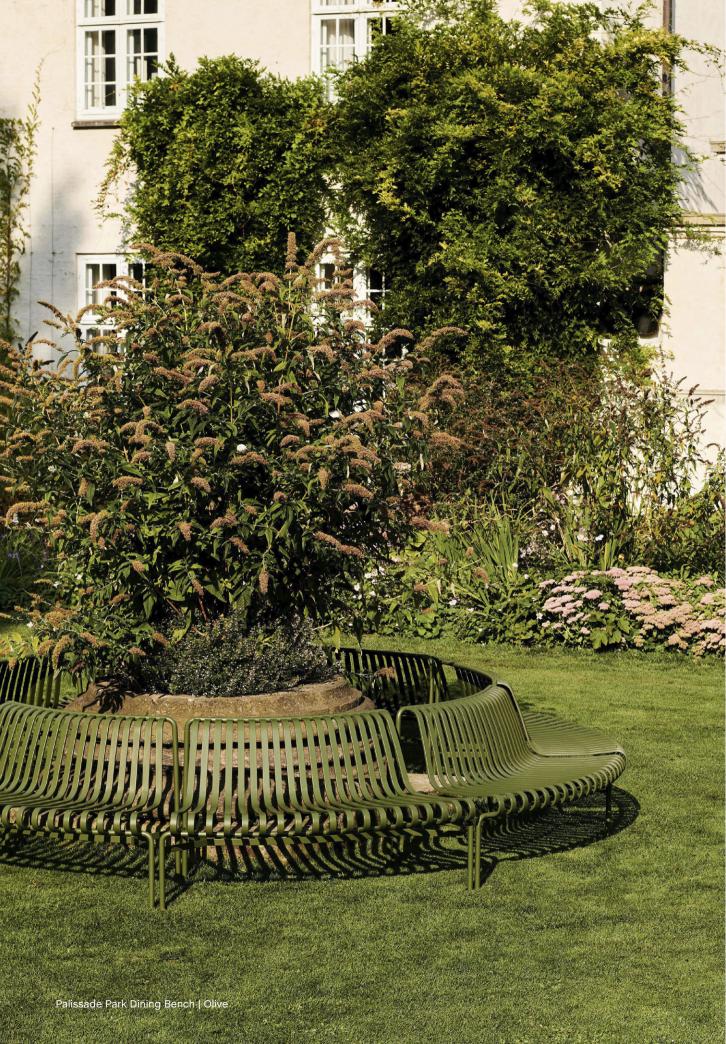

## Palissade Park Collection Design by Ronan & Erwan Bouroullec

The result of an ongoing collaboration between HAY and the Bouroullec brothers, the Palissade Park Bench and Park Dining Bench are part of the iconic Palissade outdoor furniture series. The benches were created from the desire to offer a flexible, modular seating solution for larger outdoor spaces, whilst retaining the same symmetrical idiom and visual simplicity as the rest of the series.

Combining multiple benches together gives users the opportunity to extend the available seating space and form unique configurations to suit specific functional and aesthetic requirements. Designed in colour and form to integrate effortlessly into a natural landscape or urban setting, the collection suits a wide variety of larger outdoor environments such as gardens, parks and public spaces.

Palissade Park Dining Bench, Palissade Cushion & Palissade Cone Table I Anthracite

Palissade Park Dining Bench | Iron red

Palissade Park Dining Bench | Olive Palissade Cone Table | Anthracite