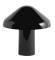

### Pao Portable Lamp Design by Naoto Fukasawa

Developed as part of the Pao Lamp collection for HAY by Japanese designer Naoto Fukasawa, the Pao Portable lamp is a portable lamp inspired by the atmospheric glow of the dome shaped Mongolian Pao tents at night. Concealing the lighting source inside the shade, Fukasawa creates a compact everyday object that harmonises with the environment it is placed in.

The lamp's beautiful simplicity combined with soft ambient lighting create a warm, homely glow in gardens, cafés and other outdoor and indoor spaces.

Pao Portable Lamp | Soft black