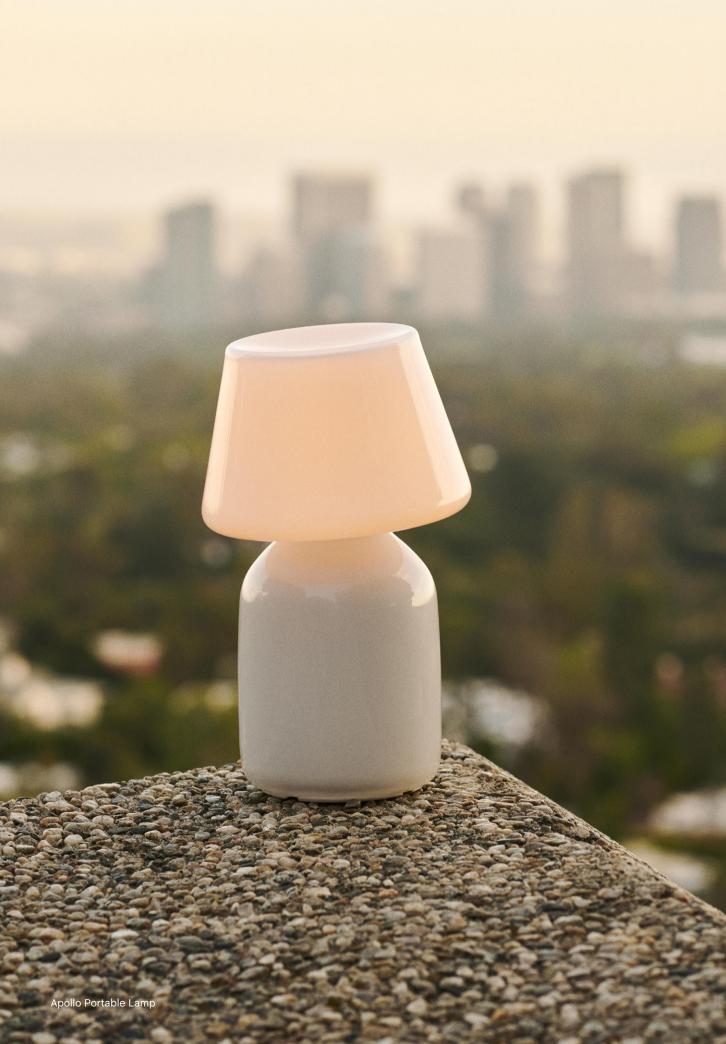

#### Apollo Portable Lamp Design by STUDIO 0405

Designed by STUDIO 0405, the Apollo Lamp is a portable and free-standing lamp for indoor and outdoor use that creates space and intimacy wherever it is placed. Hand-made in a single piece of opal glass, its rounded curves and unified silhouette are a contemporary interpretation of the classic lamp form.

The light source and rechargeable battery are concealed within the shade, illuminating the upper part to provide a warm, ambient glow. Apollo's portability and deliberate simplicity of design make it suitable for using in many rooms in a domestic environment, as well as cafés, patios and other outdoor spaces.

Apollo Portable Lamp

Apollo Portable Lamp