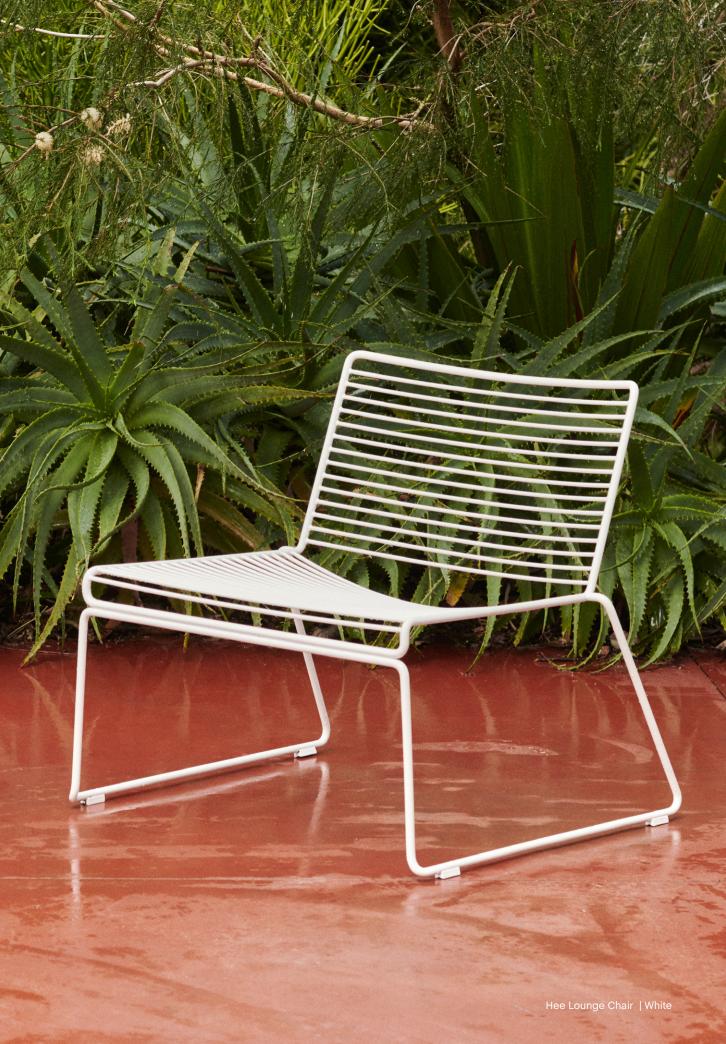

## Hee Collection Design by Hee Welling

The philosophy behind the Hee Series was to take an archetypal chair and perfect it down to the last detail while cutting the essentials to the bone. The goal was to create a contemporary chair to fit into a wide range of contexts. The attempt was a great success, resulting in the pragmatic and easily decoded Hee series.

Like a line drawing, it wraps metres of metal wire into neat, straight lines in three versions: bar stool, lounge chairand dining chair. Stackable and weatherproof, the wide assortment of colours and designs make Hee suitable for numerous indoor and outdoor contexts, such as bars and restaurants, as well as public spaces and home environments.

Hee Lounge | Black

Hee Bar Stool Low | Black