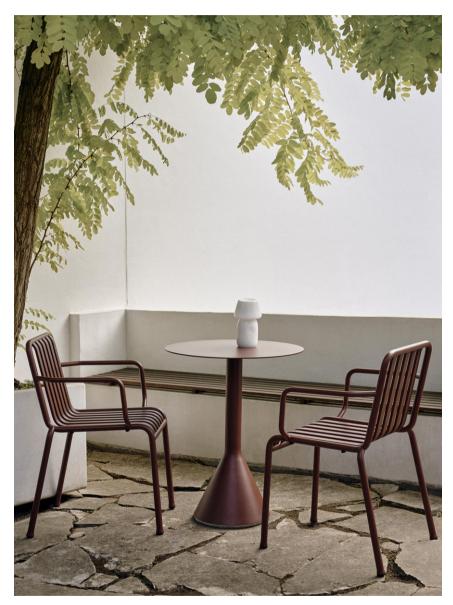

## Palissade Collection Design by Ronan & Erwan Bouroullec

Designed by French brothers Ronan and Erwan Bouroullec, Palissade is a collection of outdoor furniture in powder coated or hot galvanised steel. United by a common principle of symmetrical geometry, the Palissade collection is engineered to reproduce the same visual simplicity and core strength throughout.

Designed in colour and form to integrate effortlessly into a natural landscape or urban setting, Palissade is intended to be used over a longer period of time and become more beautiful over the years. The collection is suited to a wide variety of environments, from cafés and restaurants to gardens, terraces and balconies.

Palissade Stool | Olive

Palissade Bench | Olive

Palissade Cone Table & Palissade Armchair | Iron red