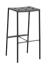

# Balcony Collection Design by Ronan & Erwan Bouroullec

Designed for HAY by French designers Ronan and Erwan Bouroullec, Balcony is an extensive collection of outdoor furniture. The square design is softened by the rounded edges and holes, which not only give the collection a distinct expression, but also strengthen the construction.

Made in powder-coated steel with an outdoor primer for optimal resilience and durability, the collection of outdoor furniture is well suited to balconies, gardens and other outside spaces. The Balcony Collection comprises a variety of chairs, benches, tables, and stools in different models and colour options.

Balcony Lounge Chair W55 x D69,5 x H72 cm SH39 cm

Balcony Lounge Armchair W63 x D69,5 x H72 cm SH39 cm

Balcony Stool W39 x D35 x H46 cm

Balcony Bar Stool Low W39,5 x D39,5 x H65 cm

Balcony Bar Stool High W39,5 x D39,5 x H75 cm