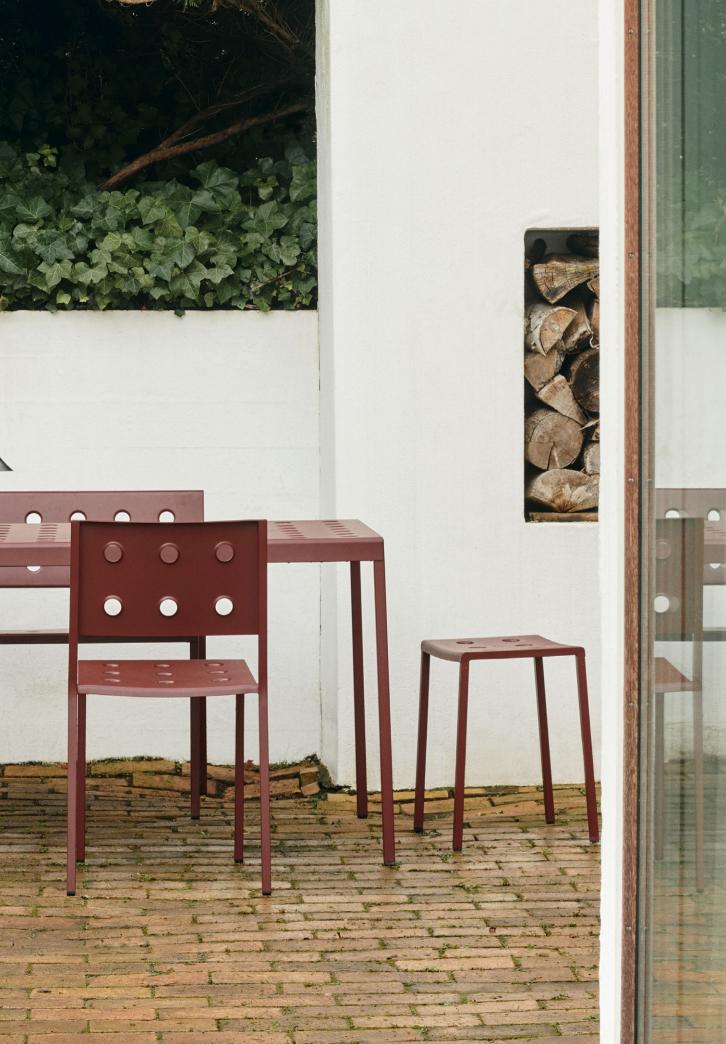

# Balcony Collection Design by Ronan & Erwan Bouroullec

Designed for HAY by French designers Ronan and Erwan Bouroullec, Balcony is an extensive collection of outdoor furniture. The square design is softened by the rounded edges and holes, which not only give the collection a distinct expression, but also strengthen the construction.

Made in powder-coated steel with an outdoor primer for optimal resilience and durability, the collection of outdoor furniture is well suited to balconies, gardens and other outside spaces. The Balcony Collection comprises a variety of chairs, benches, tables, and stools in different models and colour options.