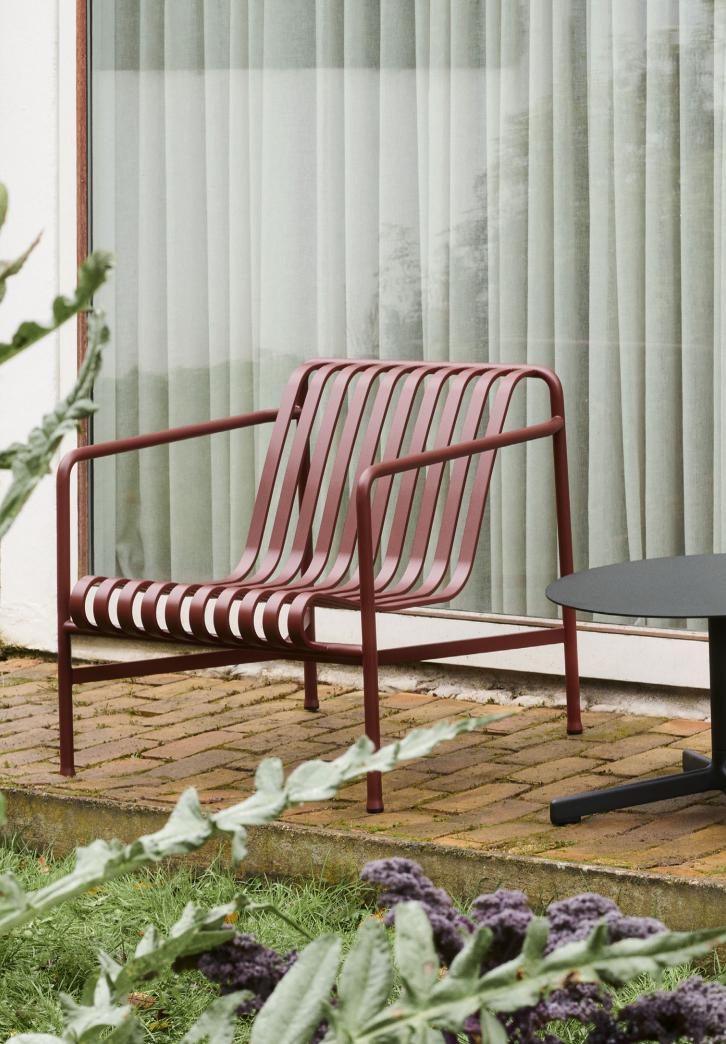

## Palissade Collection Design by Ronan & Erwan Bouroullec

Designed by French brothers Ronan and Erwan Bouroullec, Palissade is a collection of outdoor furniture in powder coated or hot galvanised steel. United by a common principle of symmetrical geometry, the Palissade collection is engineered to reproduce the same visual simplicity and core strength throughout.

Designed in colour and form to integrate effortlessly into a natural landscape or urban setting, Palissade is intended to be used over a longer period of time and become more beautiful over the years. The collection is suited to a wide variety of environments, from cafés and restaurants to gardens, terraces and balconies.

Palissade Stool | Olive

Palissade Bench | Olive

Palissade Cone Table & Palissade Armchair | Iron red