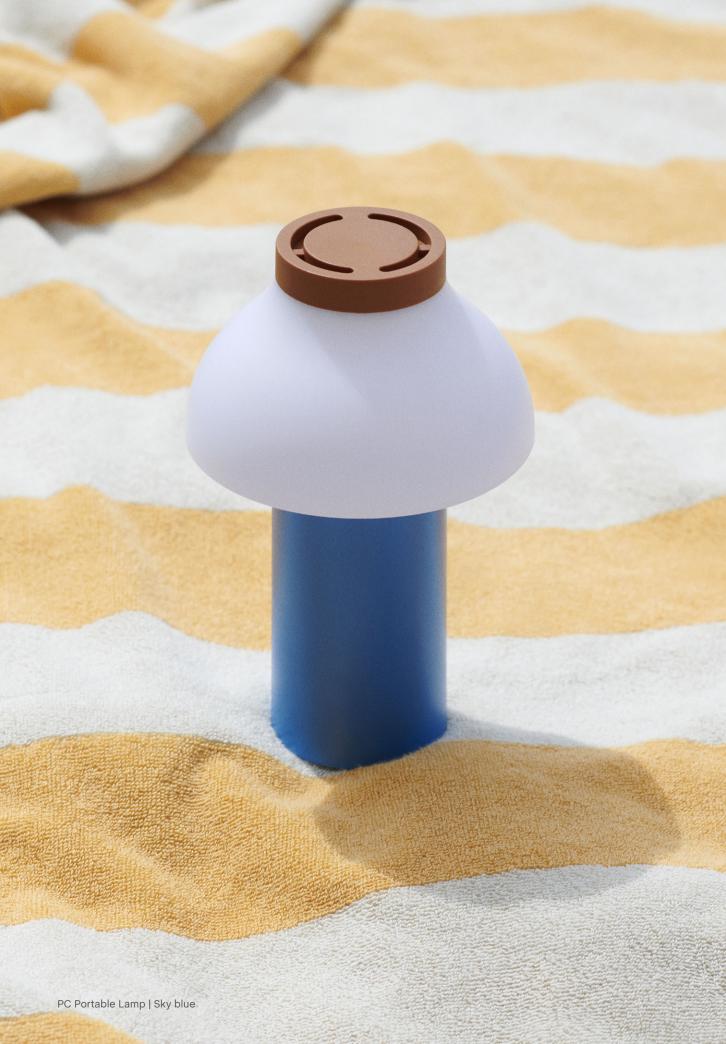

## PC Portable Lamp Design by Pierre Charpin

Pierre Charpin's PC Portable Lamp is a refined and portable freestanding lamp for indoor and outdoor use. Constructed in robust plastic and featuring a matte scratch- and water- resistant finish, its battery-powered design gives the freedom and flexibility to move it anywhere. The light source is hidden from view by a polycarbonate diffuser, available with both downlight and ambient output options, depending on the desired use.

The PC Portable Lamps are available in several mono-colour designs or a selection of playful colour combinations, making them ideal for table lighting in numerous domestic environments, as well as at cafés, restaurants, and other public areas.