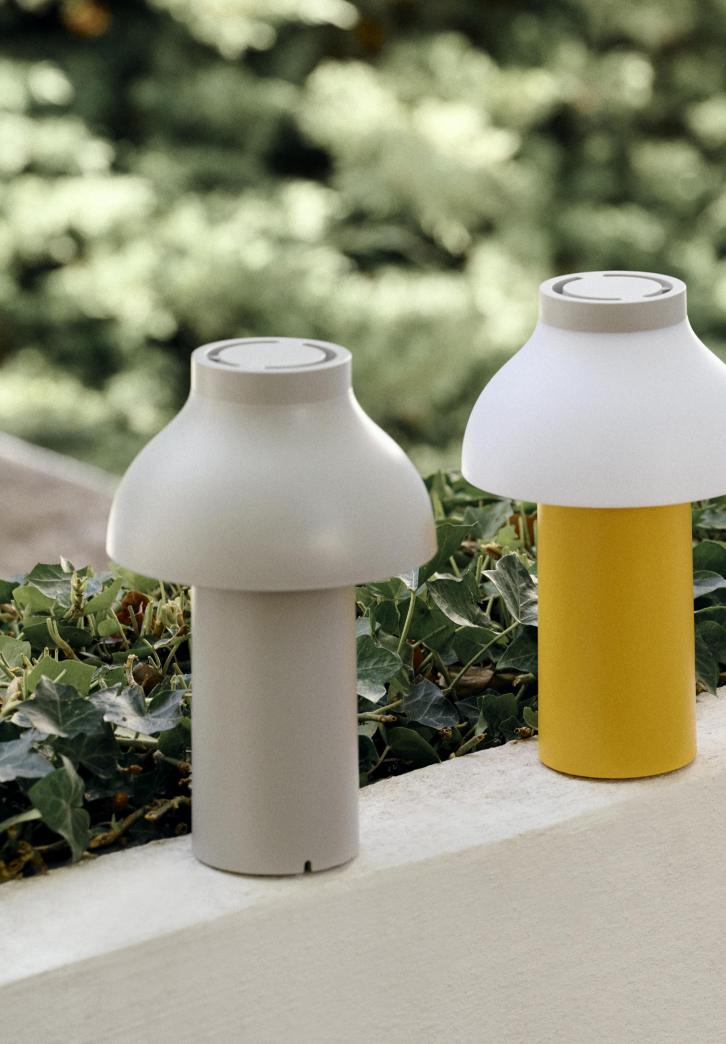

## PC Portable Lamp Design by Pierre Charpin

Pierre Charpin's PC Portable Lamp is a refined and portable freestanding lamp for indoor and outdoor use. Constructed in robust plastic and featuring a matte scratch- and water- resistant finish, its battery-powered design gives the freedom and flexibility to move it anywhere. The light source is hidden from view by a polycarbonate diffuser, available with both downlight and ambient output options, depending on the desired use.

The PC Portable Lamps are available in several mono-colour designs or a selection of playful colour combinations, making them ideal for table lighting in numerous domestic environments, as well as at cafés, restaurants, and other public areas.