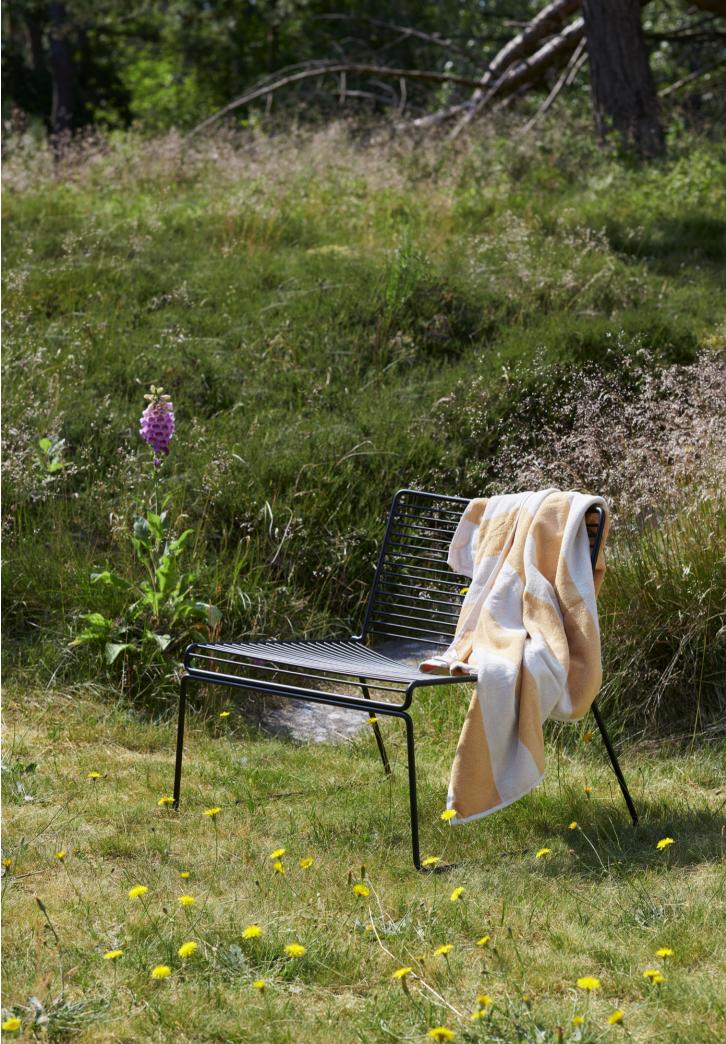

## Hee Collection Design by Hee Welling

The philosophy behind the Hee Series was to take an archetypal chair and perfect it down to the last detail while cutting the essentials to the bone. The goal was to create a contemporary chair to fit into a wide range of contexts. The attempt was a great success, resulting in the pragmatic and easily decoded Hee series.

Like a line drawing, it wraps metres of metal wire into neat, straight lines in three versions: bar stool, lounge chairand dining chair. Stackable and weatherproof, the wide assortment of colours and designs make Hee suitable for numerous indoor and outdoor contexts, such as bars and restaurants, as well as public spaces and home environments.

Hee Lounge | Black

Hee Bar Stool Low | Black