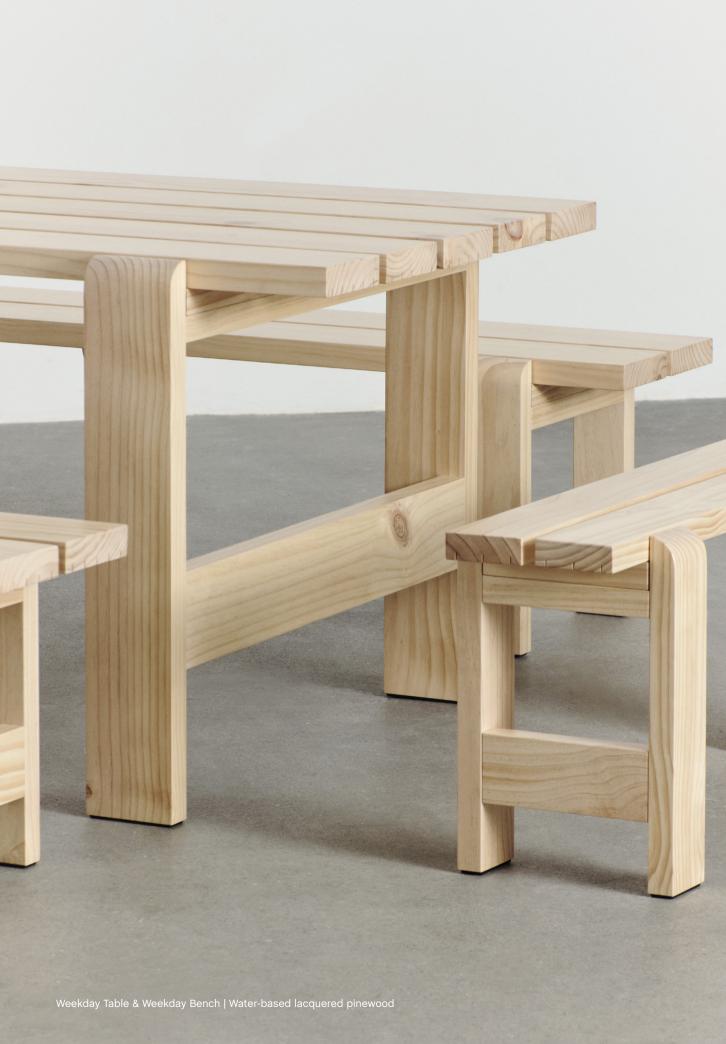

# Weekday Collection Design by Hannes & Fritz

Hannes & Fritz's Weekday Collection came about after a lack of seating at a dinner party prompted the designer duo to build a primitive solution, which later evolved into a collection of outdoor tables and benches.

Reminiscent of the classic picnic bench and table, Weekday offers the same sense of familiarity and invitation to shared eating experiences. Solid pine planks reinforce the strength of character and welcoming expression, while giving the furniture greater robustness and durability. Weekday's universal quality makes it ideal for a wide range of outdoor settings, from cafés and public spaces to private or shared gardens.