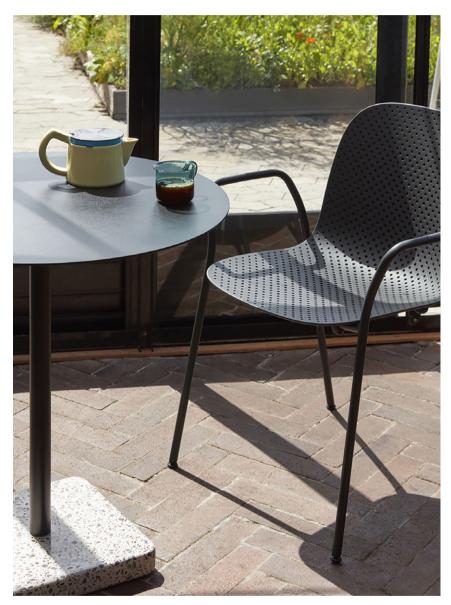

# 13Eighty Chair Design by Scholten & Baijings

HAY's 13Eighty chair designed by Dutch designers Scholten & Baijings is aptly named after the number of tiny holes in the moulded polypropylene shell. These perforations create a characteristic aesthetic, where transparency and a play of light and shadows add to the chair's expression, while the variations in the sizes of the holes bring a sense of movement to the visual appearance.

They also have a functional use in draining rainwater off when the chairs are used outdoors. Available in a variety of designs, with or without armrests and stackable. 13Eighty is a versatile chair with possibilities for both indoor and outdoor contexts.

13Eighty Chair | Soft black