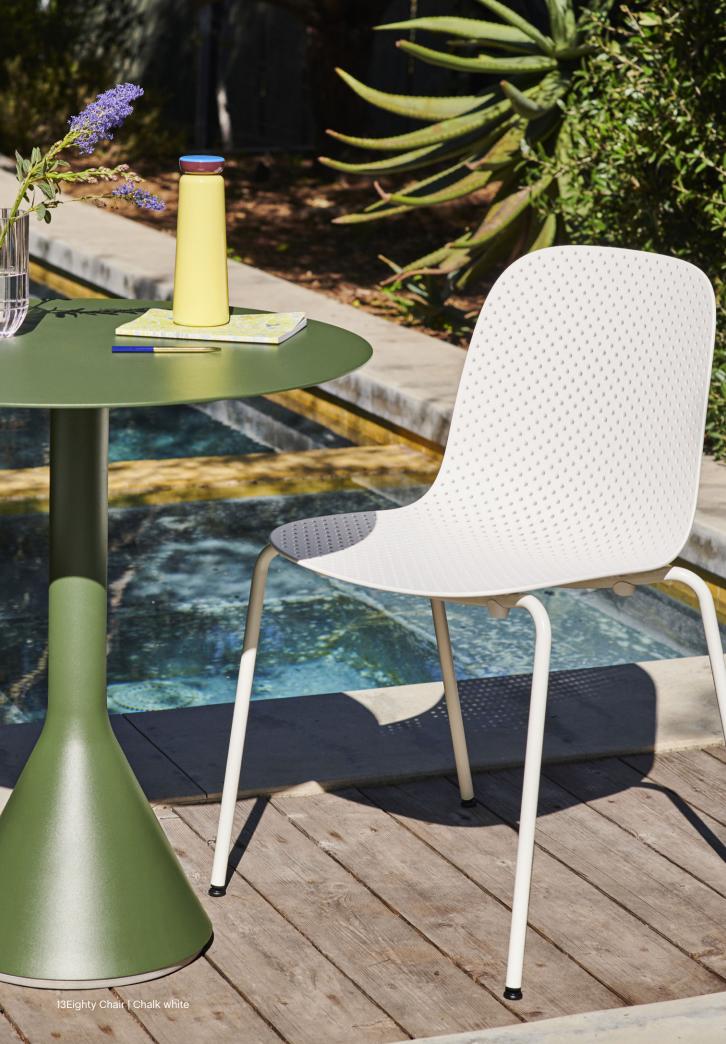

# 13Eighty Chair Design by Scholten & Baijings

HAY's 13Eighty chair designed by Dutch designers Scholten & Baijings is aptly named after the number of tiny holes in the moulded polypropylene shell. These perforations create a characteristic aesthetic, where transparency and a play of light and shadows add to the chair's expression, while the variations in the sizes of the holes bring a sense of movement to the visual appearance.

They also have a functional use in draining rainwater off when the chairs are used outdoors. Available in a variety of designs, with or without armrests and stackable. 13Eighty is a versatile chair with possibilities for both indoor and outdoor contexts.

13Eighty Chair | Soft black