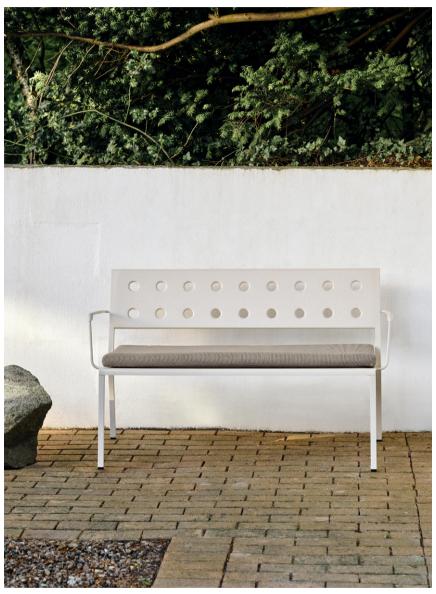

# Balcony Collection Design by Ronan & Erwan Bouroullec

Designed for HAY by French designers Ronan and Erwan Bouroullec, Balcony is an extensive collection of outdoor furniture. The square design is softened by the rounded edges and holes, which not only give the collection a distinct expression, but also strengthen the construction.

Made in powder-coated steel with an outdoor primer for optimal resilience and durability, the collection of outdoor furniture is well suited to balconies, gardens and other outside spaces. The Balcony Collection comprises a variety of chairs, benches, tables, and stools in different models and colour options.

Balcony Table, Balcony Dining Bench & Balcony Stool | Dark forest Balcony Seat Cushion | Palm green

Balcony Dining Bench with arm | Chalk beige Balcony Seat Cushion | Beige yeast