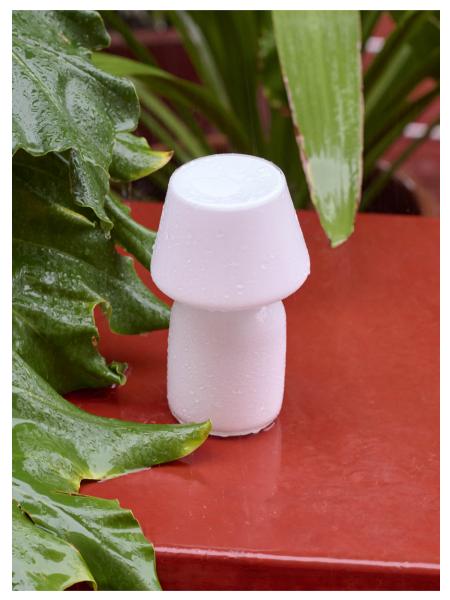

### Pao Portable Lamp Design by Naoto Fukasawa

Developed as part of the Pao Lamp collection for HAY by Japanese designer Naoto Fukasawa, the Pao Portable lamp is a portable lamp inspired by the atmospheric glow of the dome shaped Mongolian Pao tents at night. Concealing the lighting source inside the shade, Fukasawa creates a compact everyday object that harmonises with the environment it is placed in.

The lamp's beautiful simplicity combined with soft ambient lighting create a warm, homely glow in gardens, cafés and other outdoor and indoor spaces.

Pao Portable Lamp | Soft black