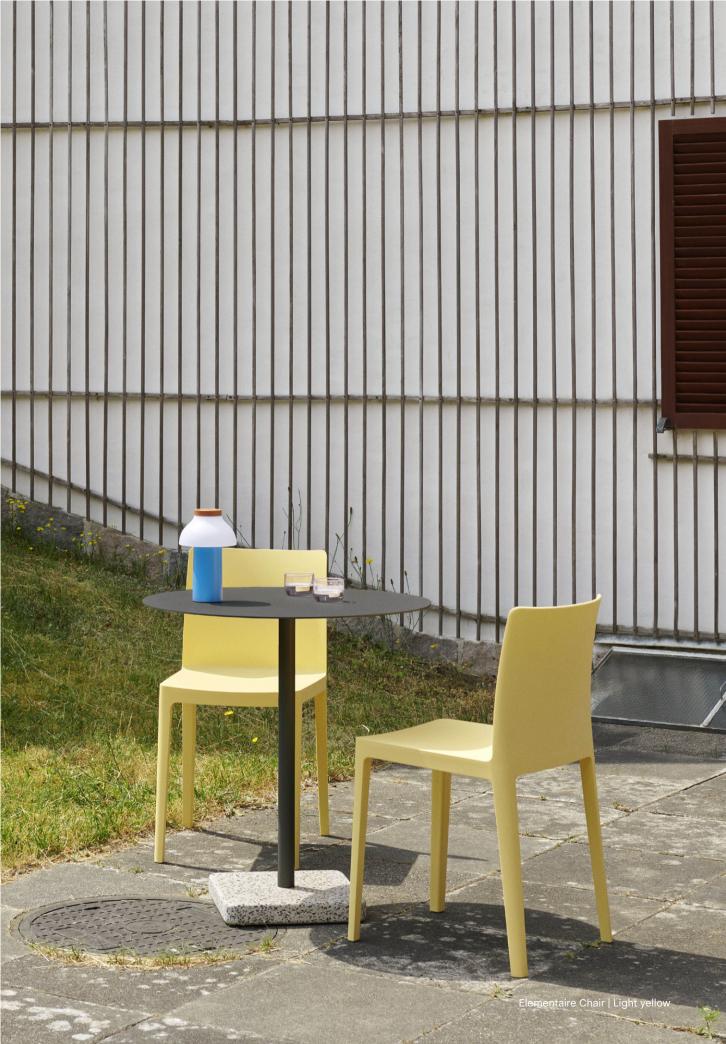

## Élémentaire Chair Design by Ronan & Erwan Bouroullec

With Élémentaire, Ronan and Erwan Bouroullec set out to create a chair that is both aesthetically and physically balanced. A mélange of years of work and experience, Élémentaire uses the latest technology to create a chair that is robust enough to be a long-lasting object while still appearing delicate.

Precise proportions and a clear profile give Élémentaire a charm that allows it to stand out on its own or look strong in a group. Designed for everyday life, Élémentaire fulfils basic needs in a balance of beauty and strength.

Elementaire Chair | Olive