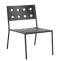

## Palissade Collection Design by Ronan & Erwan Bouroullec

Designed by French brothers Ronan and Erwan Bouroullec, Palissade is a collection of outdoor furniture in powder coated or hot galvanised steel. United by a common principle of symmetrical geometry, the Palissade collection is engineered to reproduce the same visual simplicity and core strength throughout.

Designed in colour and form to integrate effortlessly into a natural landscape or urban setting, Palissade is intended to be used over a longer period of time and become more beautiful over the years. The collection is suited to a wide variety of environments, from cafés and restaurants to gardens, terraces and balconies.

Palissade Stool | Olive

Palissade Bench | Olive

Palissade Cone Table & Palissade Armchair | Iron red