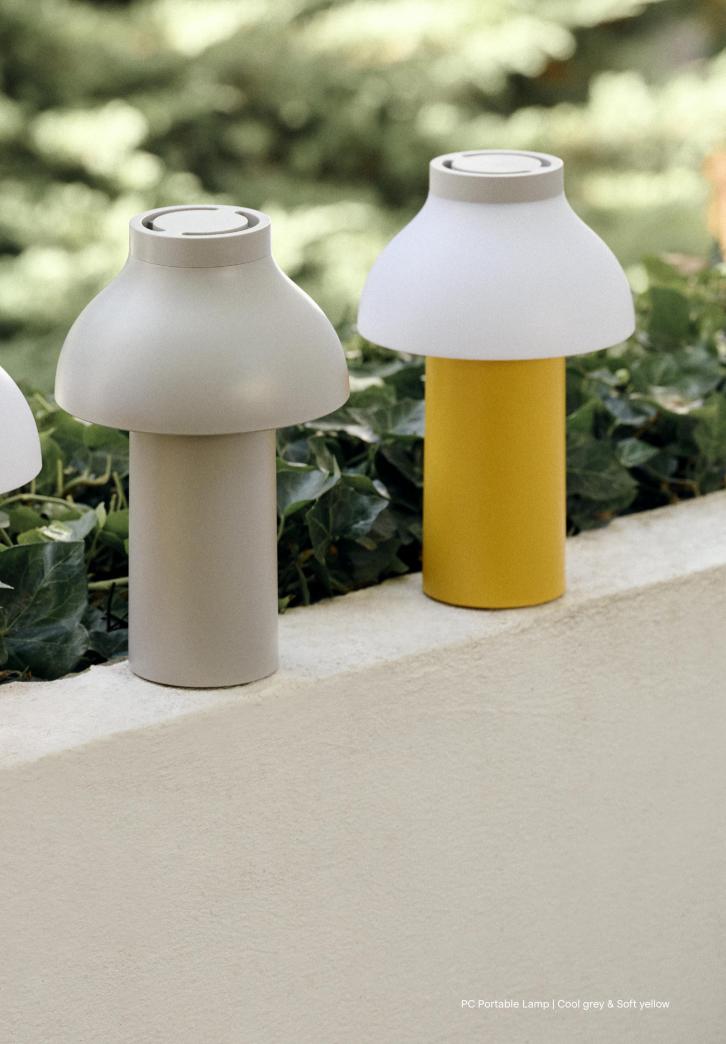

## PC Portable Lamp Design by Pierre Charpin

Pierre Charpin's PC Portable Lamp is a refined and portable freestanding lamp for indoor and outdoor use. Constructed in robust plastic and featuring a matte scratch- and water- resistant finish, its battery-powered design gives the freedom and flexibility to move it anywhere. The light source is hidden from view by a polycarbonate diffuser, available with both downlight and ambient output options, depending on the desired use.

The PC Portable Lamps are available in several mono-colour designs or a selection of playful colour combinations, making them ideal for table lighting in numerous domestic environments, as well as at cafés, restaurants, and other public areas.

PC Portable Lamp | Dusty red