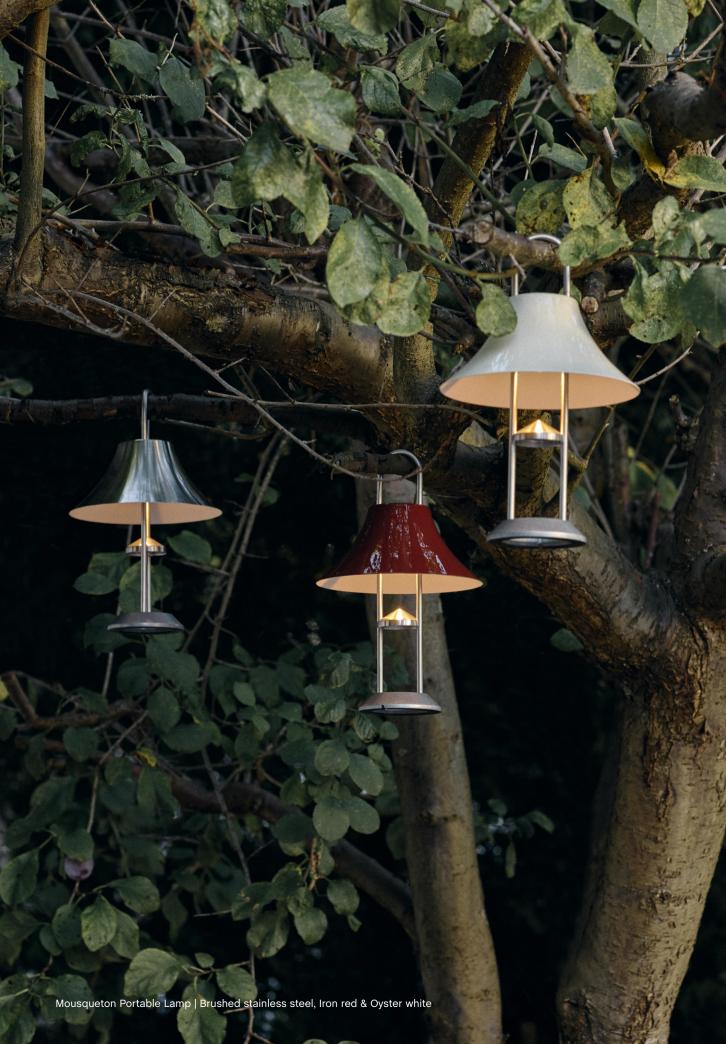

### Mousqueton Portable Lamp Design by Inga Sempé

Named after the French word for carabiner, Inga Sempé's Mousqueton is an outdoor lamp that presents a functional lighting solution with a familiar yet contemporary aesthetic. The design makes use of the multi-purpose hook to create multiple hanging possibilities, enabling the lamp to be suspended over a branch, rope or other protruding elements.

Driven by the desire to create a robust portable lamp that provides a good light source outside in the garden, technical features are cleverly integrated into the design to amplify the functional and decorative qualities. With its solid construction and original design, Mousqueton Portable Lamp brings ambience to spontaneous and happy moments in both indoor and outdoor settings.

Mousqueton Portable Lamp | Iron red