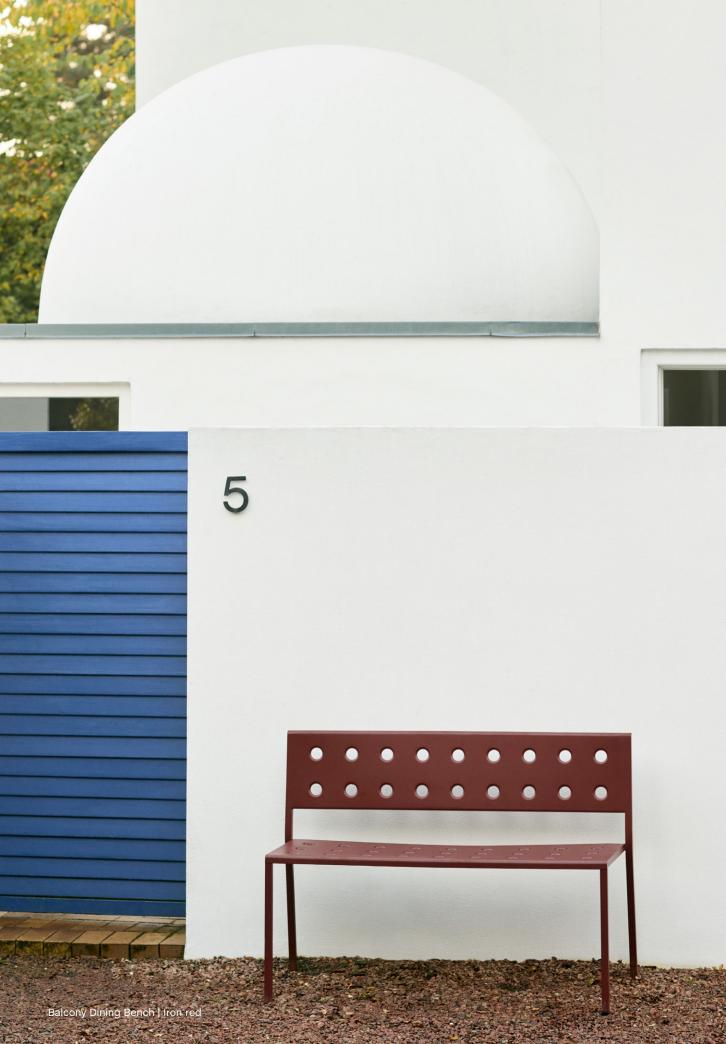

# Balcony Collection Design by Ronan & Erwan Bouroullec

Designed for HAY by French designers Ronan and Erwan Bouroullec, Balcony is an extensive collection of outdoor furniture. The square design is softened by the rounded edges and holes, which not only give the collection a distinct expression, but also strengthen the construction.

Made in powder-coated steel with an outdoor primer for optimal resilience and durability, the collection of outdoor furniture is well suited to balconies, gardens and other outside spaces. The Balcony Collection comprises a variety of chairs, benches, tables, and stools in different models and colour options.

Balcony Table, Balcony Dining Bench & Balcony Stool | Dark forest Balcony Seat Cushion | Palm green

Balcony Dining Bench with arm | Chalk beige Balcony Seat Cushion | Beige yeast