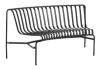

## Palissade Collection Design by Ronan & Erwan Bouroullec

Designed by French brothers Ronan and Erwan Bouroullec, Palissade is a collection of outdoor furniture in powder coated or hot galvanised steel. United by a common principle of symmetrical geometry, the Palissade collection is engineered to reproduce the same visual simplicity and core strength throughout.

Designed in colour and form to integrate effortlessly into a natural landscape or urban setting, Palissade is intended to be used over a longer period of time and become more beautiful over the years. The collection is suited to a wide variety of environments, from cafés and restaurants to gardens, terraces and balconies.

Palissade Stool | Olive

Palissade Bench | Olive

Palissade Cone Table & Palissade Armchair | Iron red