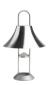

### Mousqueton Portable Lamp Design by Inga Sempé

Named after the French word for carabiner, Inga Sempé's Mousqueton is an outdoor lamp that presents a functional lighting solution with a familiar yet contemporary aesthetic. The design makes use of the multi-purpose hook to create multiple hanging possibilities, enabling the lamp to be suspended over a branch, rope or other protruding elements.

Driven by the desire to create a robust portable lamp that provides a good light source outside in the garden, technical features are cleverly integrated into the design to amplify the functional and decorative qualities. With its solid construction and original design, Mousqueton Portable Lamp brings ambience to spontaneous and happy moments in both indoor and outdoor settings.

Mousqueton Portable Lamp | Iron red