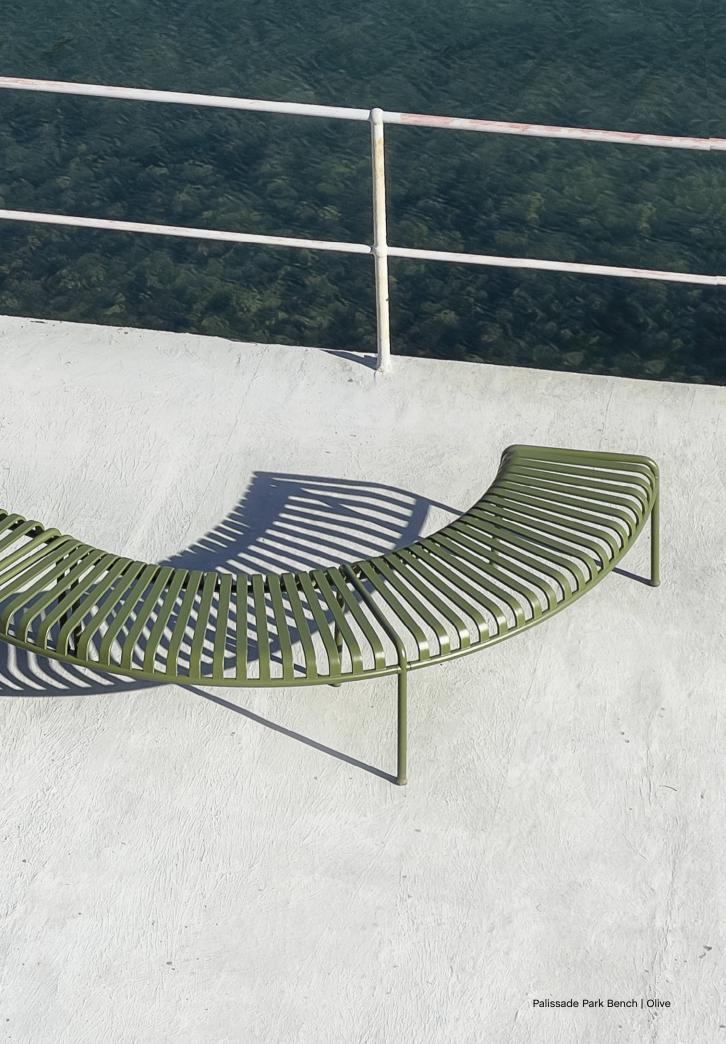

## Palissade Park Collection Design by Ronan & Erwan Bouroullec

The result of an ongoing collaboration between HAY and the Bouroullec brothers, the Palissade Park Bench and Park Dining Bench are part of the iconic Palissade outdoor furniture series. The benches were created from the desire to offer a flexible, modular seating solution for larger outdoor spaces, whilst retaining the same symmetrical idiom and visual simplicity as the rest of the series.

Combining multiple benches together gives users the opportunity to extend the available seating space and form unique configurations to suit specific functional and aesthetic requirements. Designed in colour and form to integrate effortlessly into a natural landscape or urban setting, the collection suits a wide variety of larger outdoor environments such as gardens, parks and public spaces.

Palissade Park Dining Bench, Palissade Cushion & Palissade Cone Table I Anthracite

Palissade Park Dining Bench | Iron red

Palissade Park Dining Bench | Olive Palissade Cone Table | Anthracite