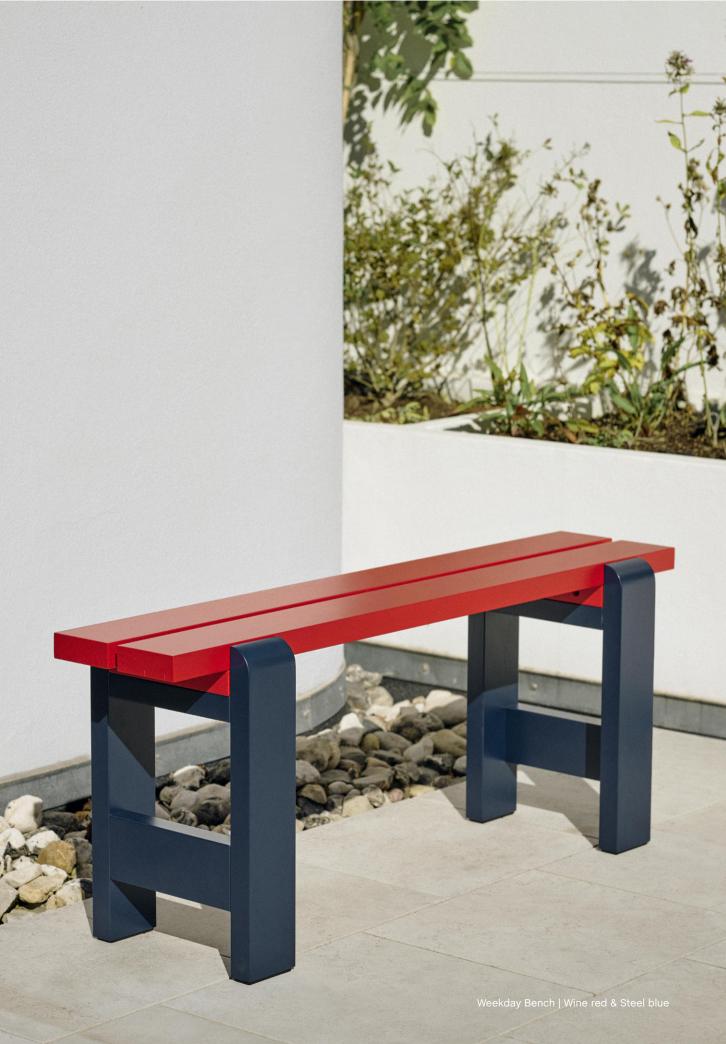

# Weekday Collection Design by Hannes & Fritz

Hannes & Fritz's Weekday Collection came about after a lack of seating at a dinner party prompted the designer duo to build a primitive solution, which later evolved into a collection of outdoor tables and benches.

Reminiscent of the classic picnic bench and table, Weekday offers the same sense of familiarity and invitation to shared eating experiences. Solid pine planks reinforce the strength of character and welcoming expression, while giving the furniture greater robustness and durability. Weekday's universal quality makes it ideal for a wide range of outdoor settings, from cafés and public spaces to private or shared gardens.

Weekday Table | Olive Weekday Bench | Steel blue & Azure blue

Weekday Bench & Weekday Cushion | Olive