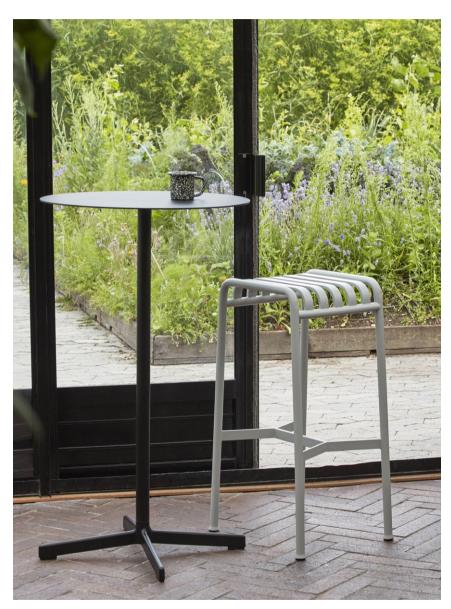

#### Hee Collection

Hee Dining Chair

Hee Lounge Chair

Hee Bar Stool Low

Hee Bar Stool High

#### Neu Table

Neu Table Round

Neu Table Square

Neu Low Table Round

Neu Low Table Square

Neu Table Round High

Neu Table Round High

## Neu Table Design by HAY

Part of HAY's Neu Collection, the Neu Table features a small round or square table top attached to a tubular central pole and angled 4-star pedestal base. Crafted in outdoor powder coated steel and cast aluminium to offer greater durability and resilience, it has a versatile quality that makes it well-suited to both indoor and outdoor use.

Its uncluttered lines give it a sleek, understated expression, making it a popular choice for public spaces such as cafés, offices, as well as private areas such as gardens and balconies.

Neu Table Round High | Anthracite