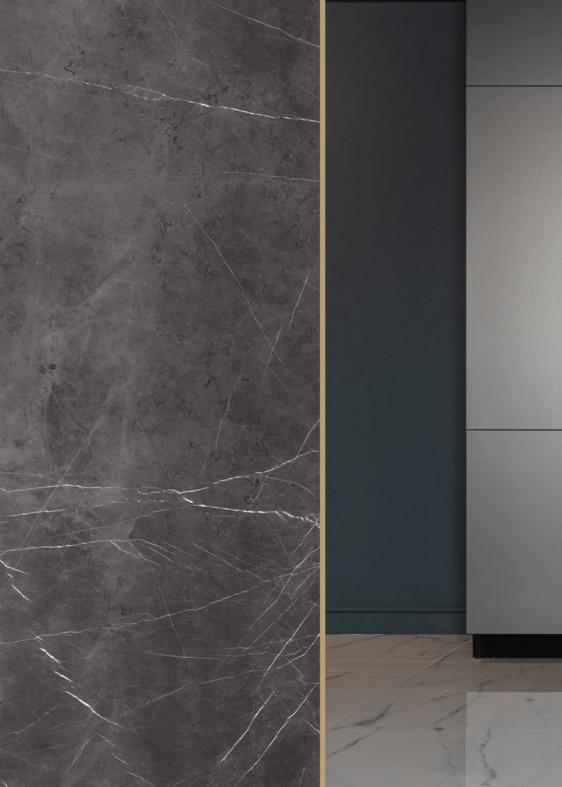

### PIETRA GREY

Consistent and compact in appearance, with its base displaying subtle shifts between carbon and graphite tones.

The delicate interplay of very fine white streaks and subtle linear slate-colored veining adds a touch of animation and elegance to its overall aesthetic.

Size: 3200 x 1600 Thickness: 12mm Finish: Matte

### Application:

spaces