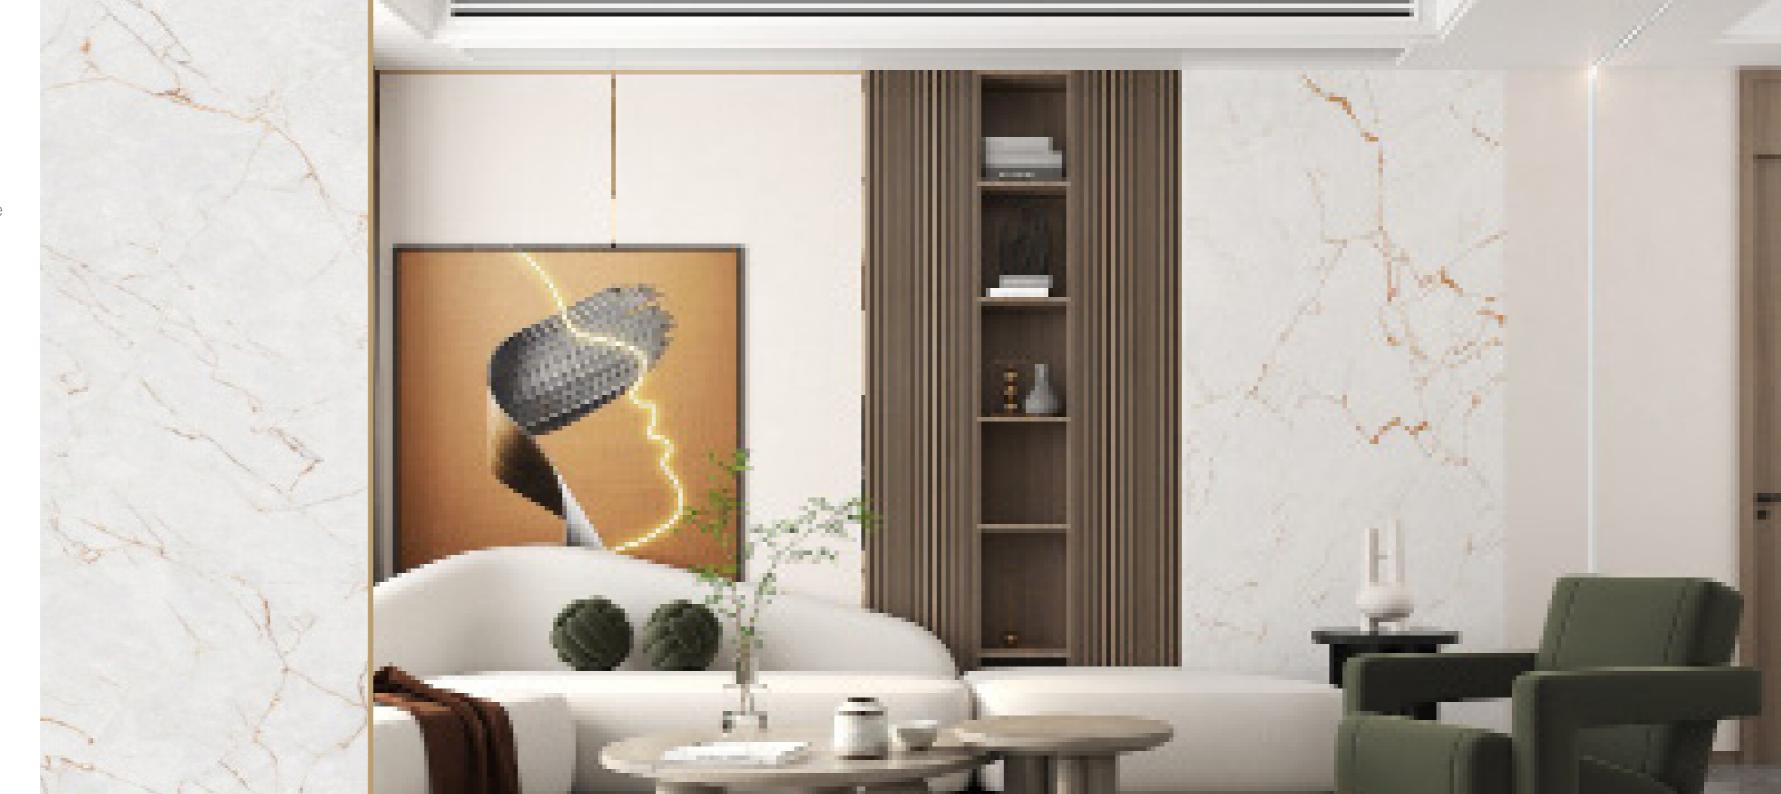

### CALACATTA BORGHINI

The golden texture radiates a sense of opulent sophistication with a rich array of tones.

This versatile hue effortlessly complements various design styles and finds application across diverse fields.

Size: 3200 x 1600 Thickness: 12mm

Finish: Polished & Matte