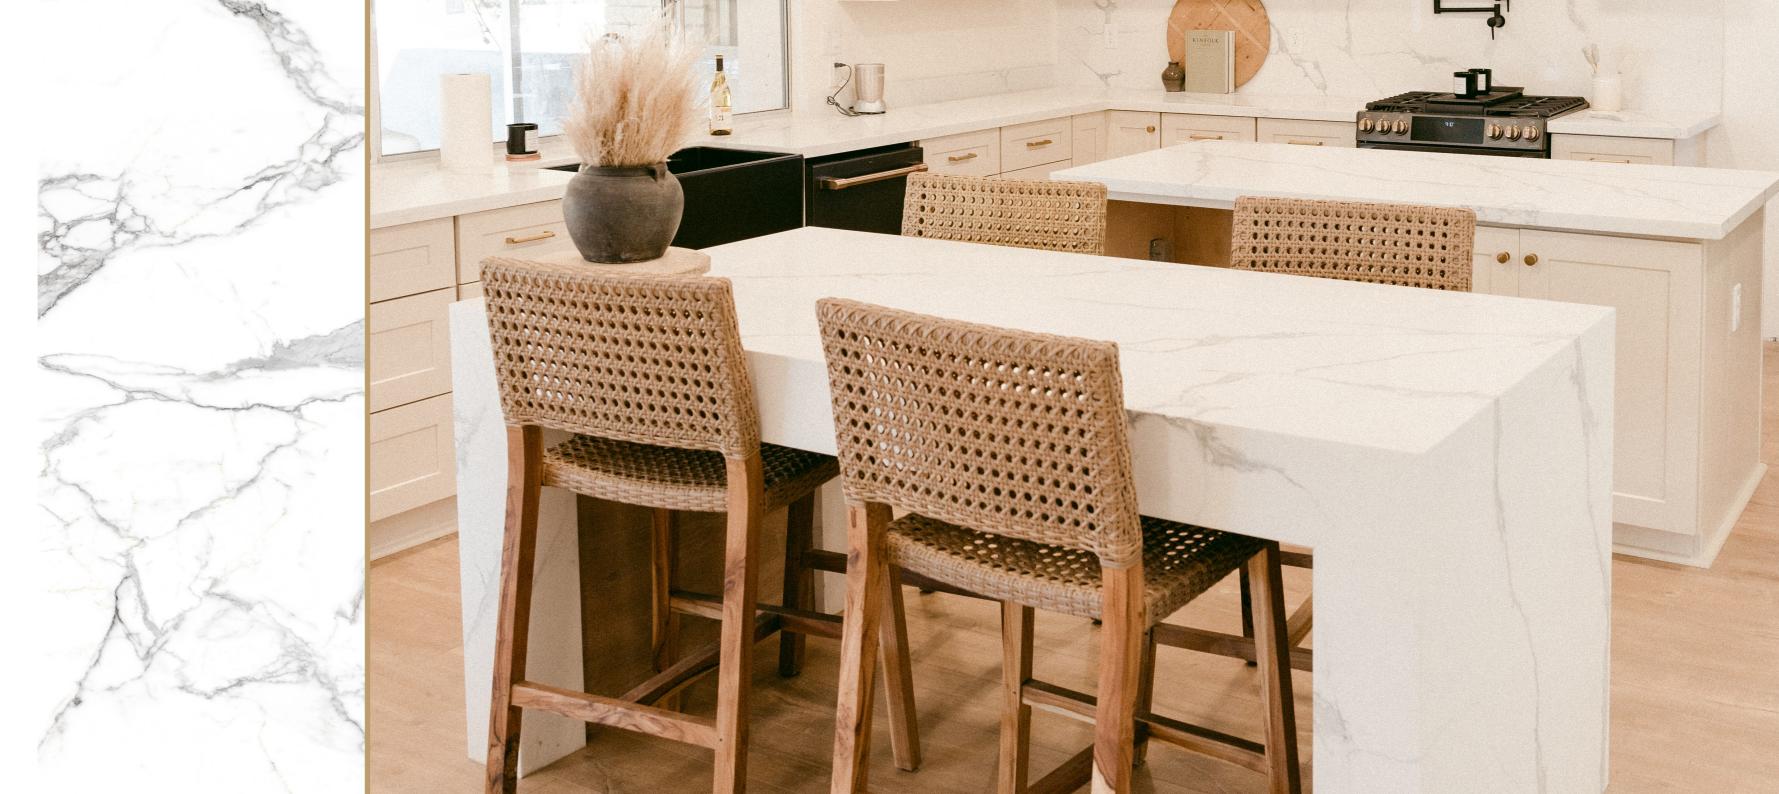

These slabs boast impressive dimensions and typically measure 3200mm x 1600mm, making them ideal for a wide range of applications, both indoor and outdoor.

Their size allows for minimal grout lines, resulting in a seamless and uninterrupted surface that exudes sophistication.

#### BENEFITS OF SINTERED STONE

- Quality raw materials

  Variety of colours & textures

  Heat resistant & UV resistant

  Easy maintenance

  Stain & scratch resistant

  Versatility in Application
- Environmentally friendly Non-porous (Doesnt harbour Seamless bacteria)