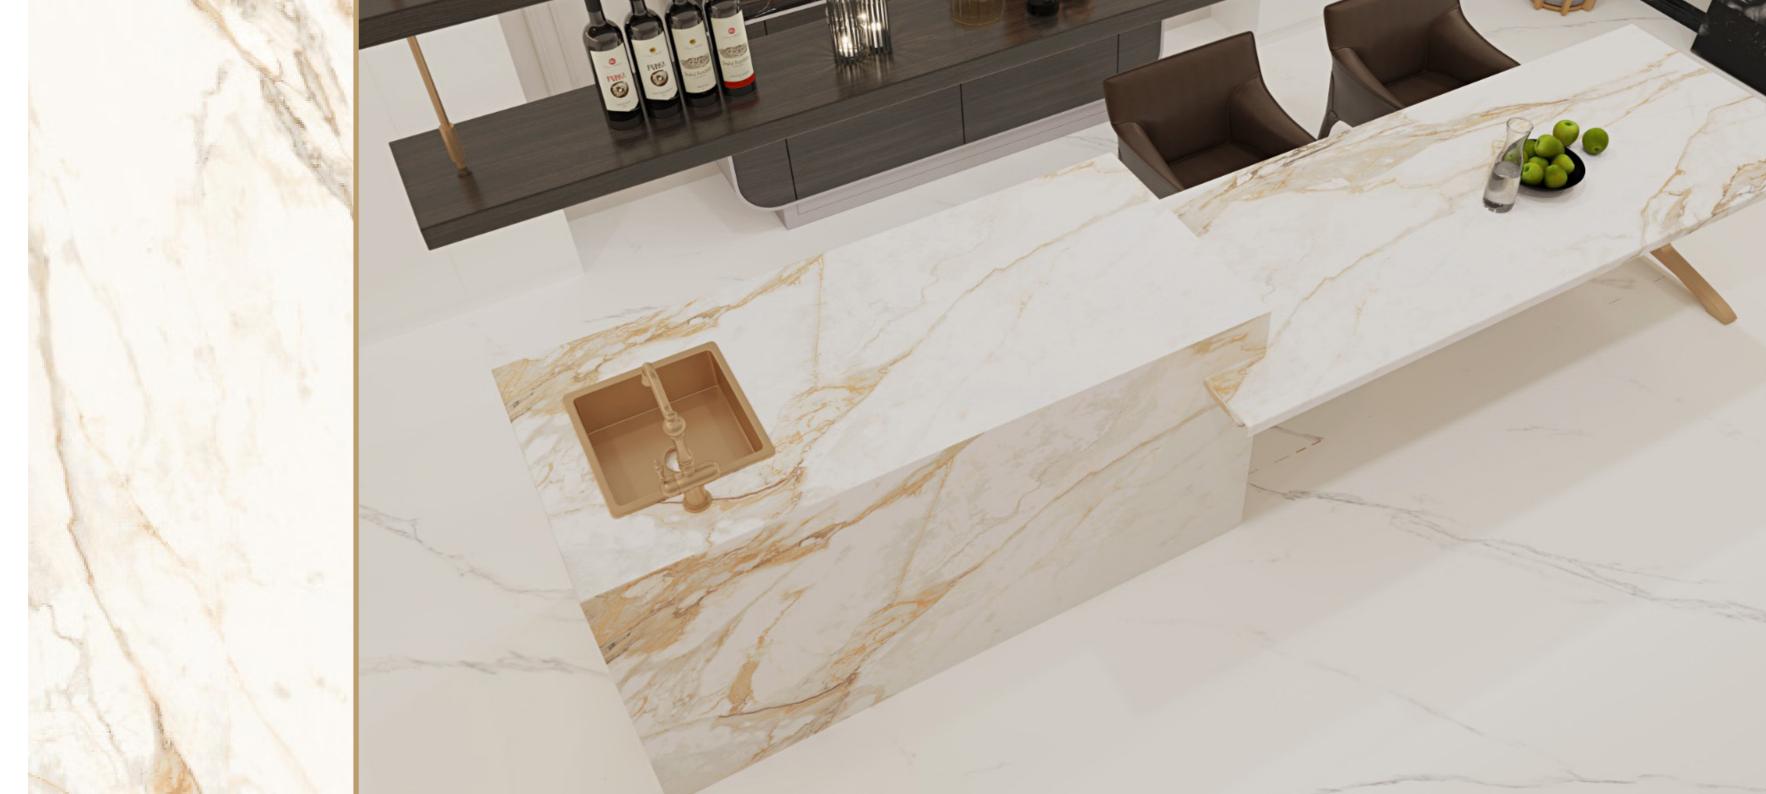

### CALACATTA BORGHINI

The golden texture radiates a sense of opulent sophistication with a rich array of tones.

This versatile hue effortlessly complements various design styles and finds application across diverse fields.

Size: 3200 x 1600 Thickness: 12mm

Finish: Polished & Matte

### Application:

spaces