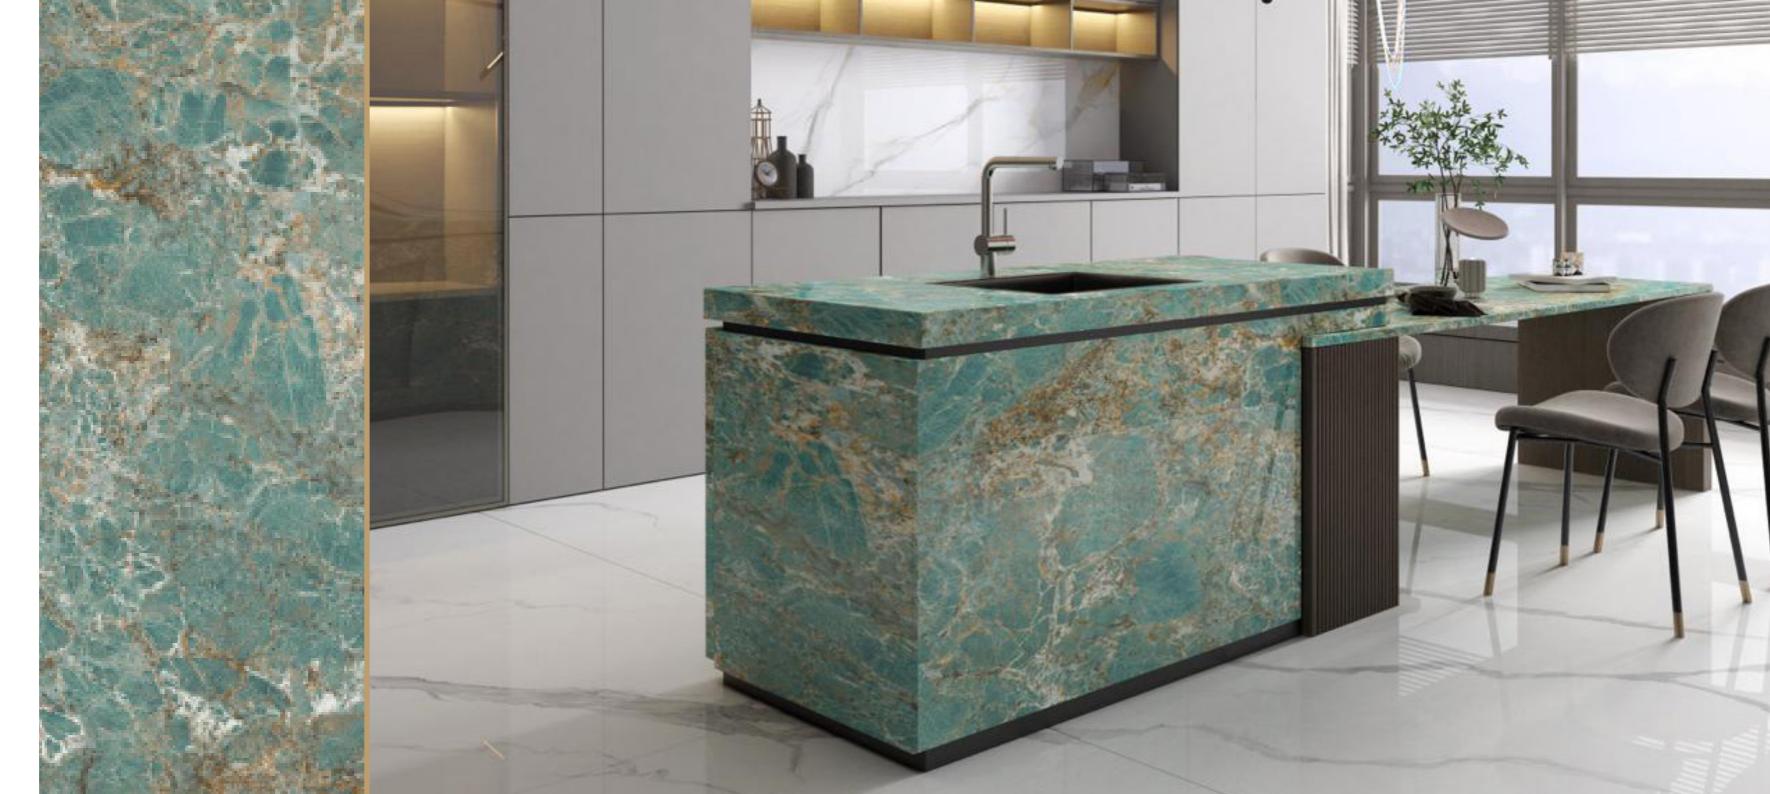

### OCEAN GREEN

Discover the exquisite Ocean Green stone, a mesmerizing natural marvel that mirrors the beauty of the deep sea.

This unique stone features stunning emerald hues reminiscent of the ocean's depths, captivating the beholder with its rich enchanting color palette.

Size: 2700 x 1600 Thickness: 12mm Finish: Polished

### Application:

countertops &

panels

spaces