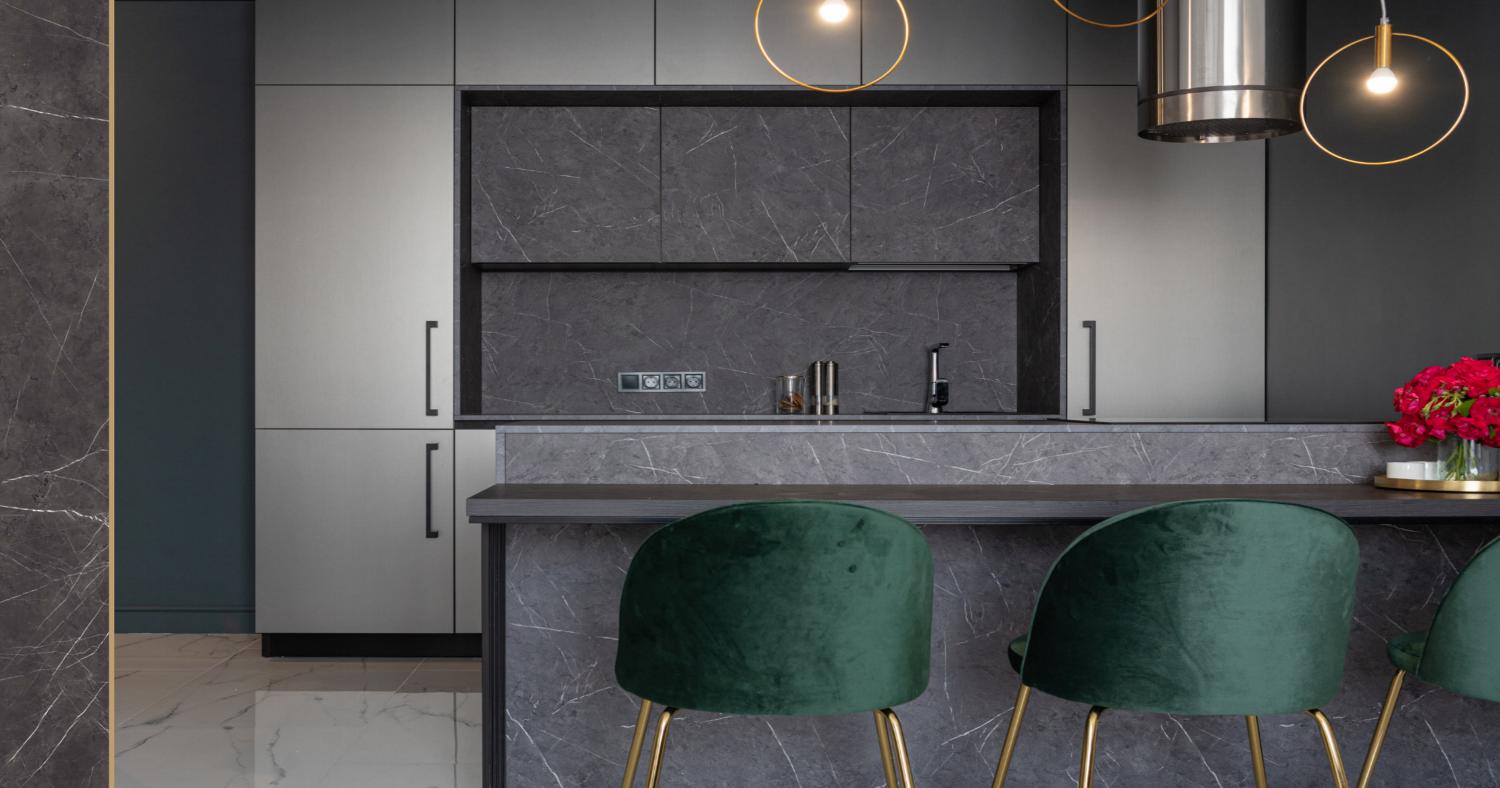

### PIETRA GREY

Consistent and compact in appearance, with its base displaying subtle shifts between carbon and graphite tones.

The delicate interplay of very fine white streaks and subtle linear slate-colored veining adds a touch of animation and elegance to its overall aesthetic.

Size: 3200 x 1600 Thickness: 12mm Finish: Matte

### Application:

spaces