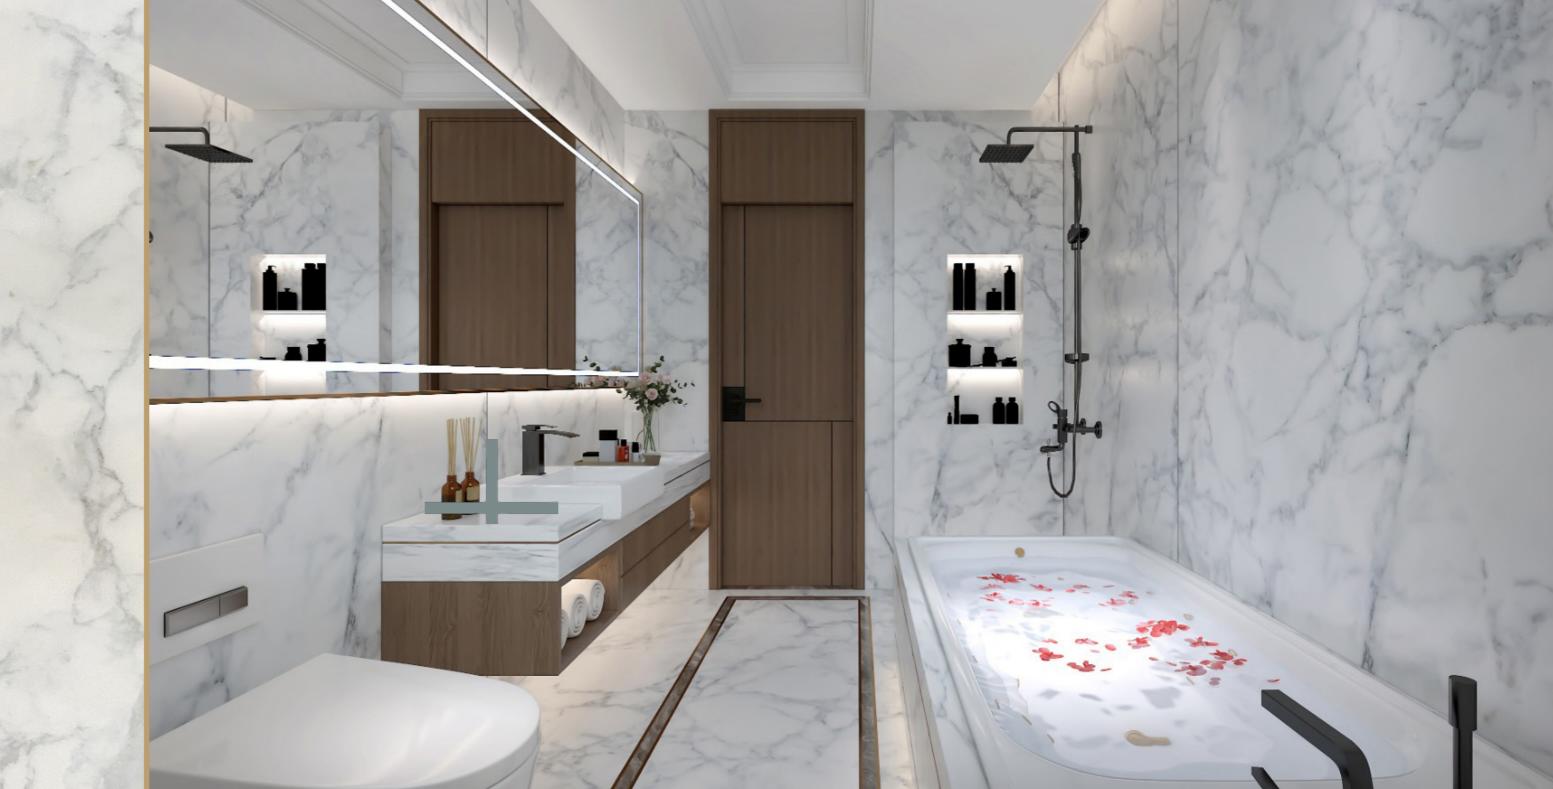

### Application:









spaces

















### CALACATTA ULTRA

Renowned for its luxurious and elegant aesthetic, featuring a pristine white background with prominent veining in a palette of delicate neutral tones.

Adding a sense of opulence and sophistication to any space.

Size: 3200 x 1600 Thickness: 12mm

Finish: Polished & Matte

#### Application:









spaces



spaces











Stairs



Furniture



# ARABESCATO

Showcasing a pale ivory background with delicate grey veining, reminiscent of intricate arabesque patterns.

The veining gracefully dances across its surface, adding a touch of artistic movement and a sense of refined beauty.

Size: 3200 x 1600 Thickness: 12mm

Finish: Polished & Matte

### Application:



countertops &









spaces











Furniture





### OCEAN GREEN

Discover the exquisite Ocean Green stone, a mesmerizing natural marvel that mirrors the beauty of the deep sea.

This unique stone features stunning emerald hues reminiscent of the ocean's depths, captivating the beholder with its rich enchanting color palette.

Size: 2700 x 1600 Thickness: 12mm Finish: Polished

### Application:



countertops &

panels



















spaces





## INDIGO GOLD

With deep hues from cobalt to black and natural ochre veins splashing out in gold.

Displays dramatic beauty and creates a strong focal point in any interior.

Size: 2700 x 1600 Thickness: 12mm Finish: Polished

#### Application:



























Door panels





Stairs





Custom



### BERKA GREY

Berka grey presents a subtle, yet profound texture, seamlessly bl