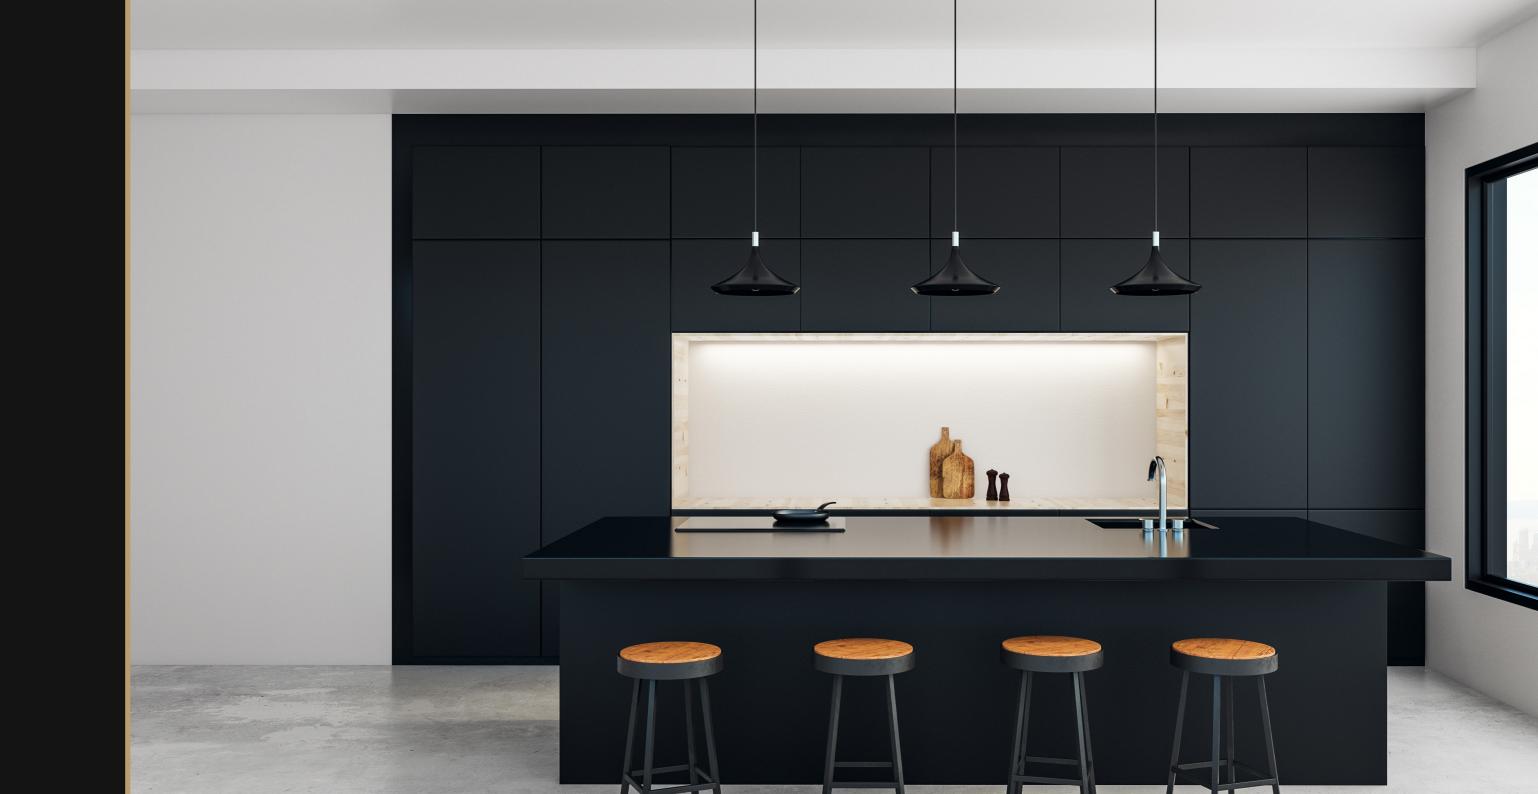

### CALACATTA BORGHINI

The golden texture radiates a sense of opulent sophistication with a rich array of tones.

This versatile hue effortlessly complements various design styles and finds application across diverse fields.

Size: 3200 x 1600 Thickness: 12mm

Finish: Polished & Matte

### Application:

spaces