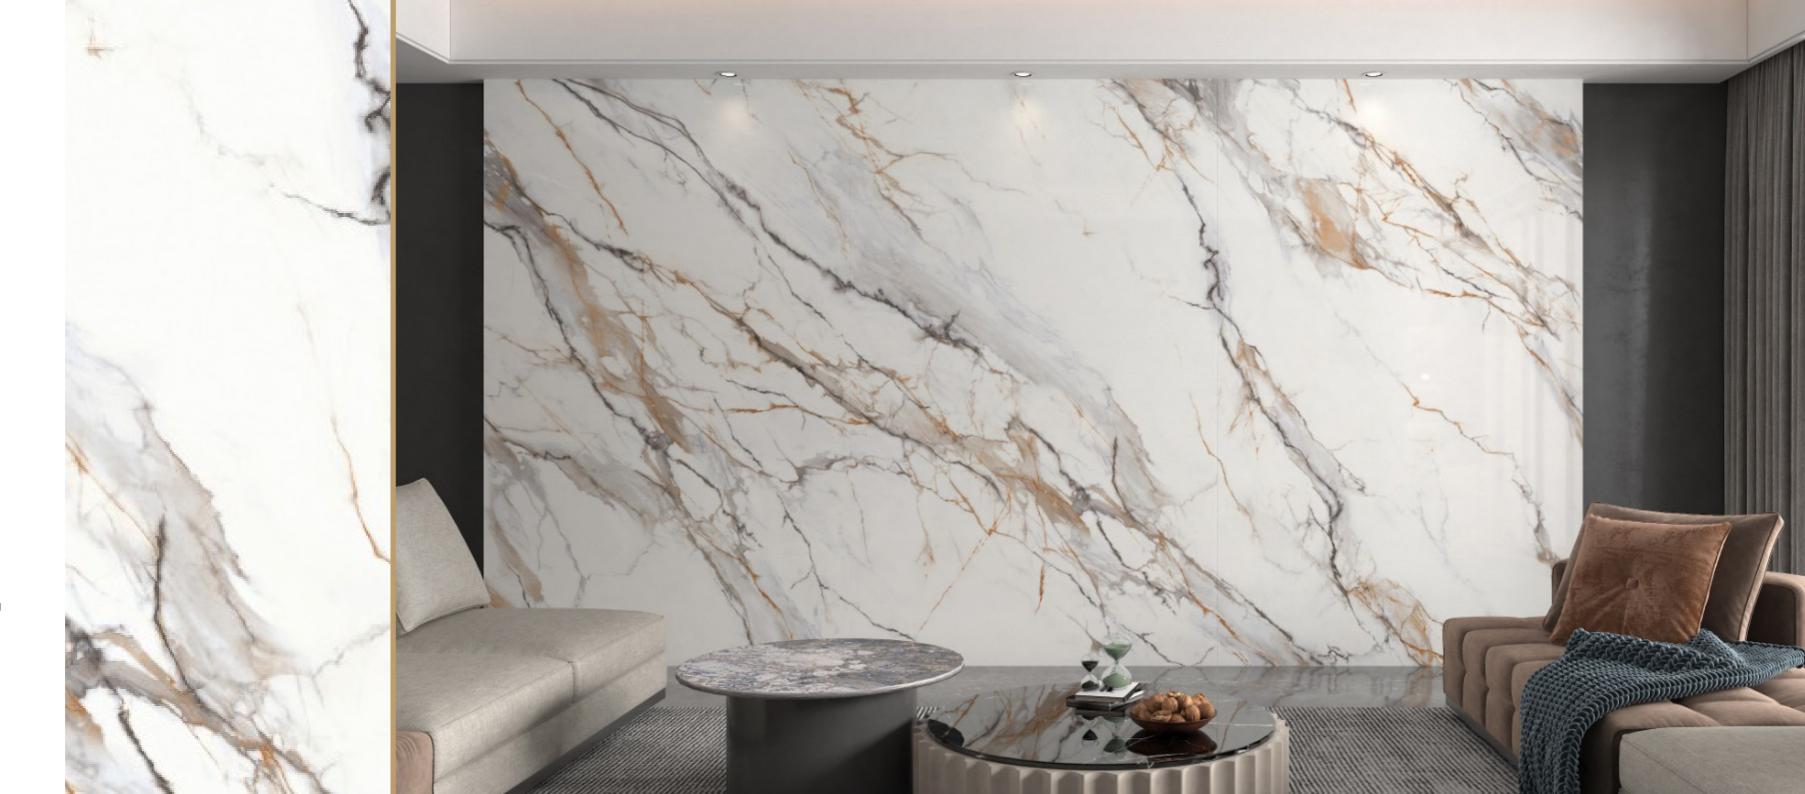

### CALACATTA BORGHINI

The golden texture radiates a sense of opulent sophistication with a rich array of tones.

This versatile hue effortlessly complements various design styles and finds application across diverse fields.

Size: 3200 x 1600 Thickness: 12mm

Finish: Polished & Matte

### Application:

spaces