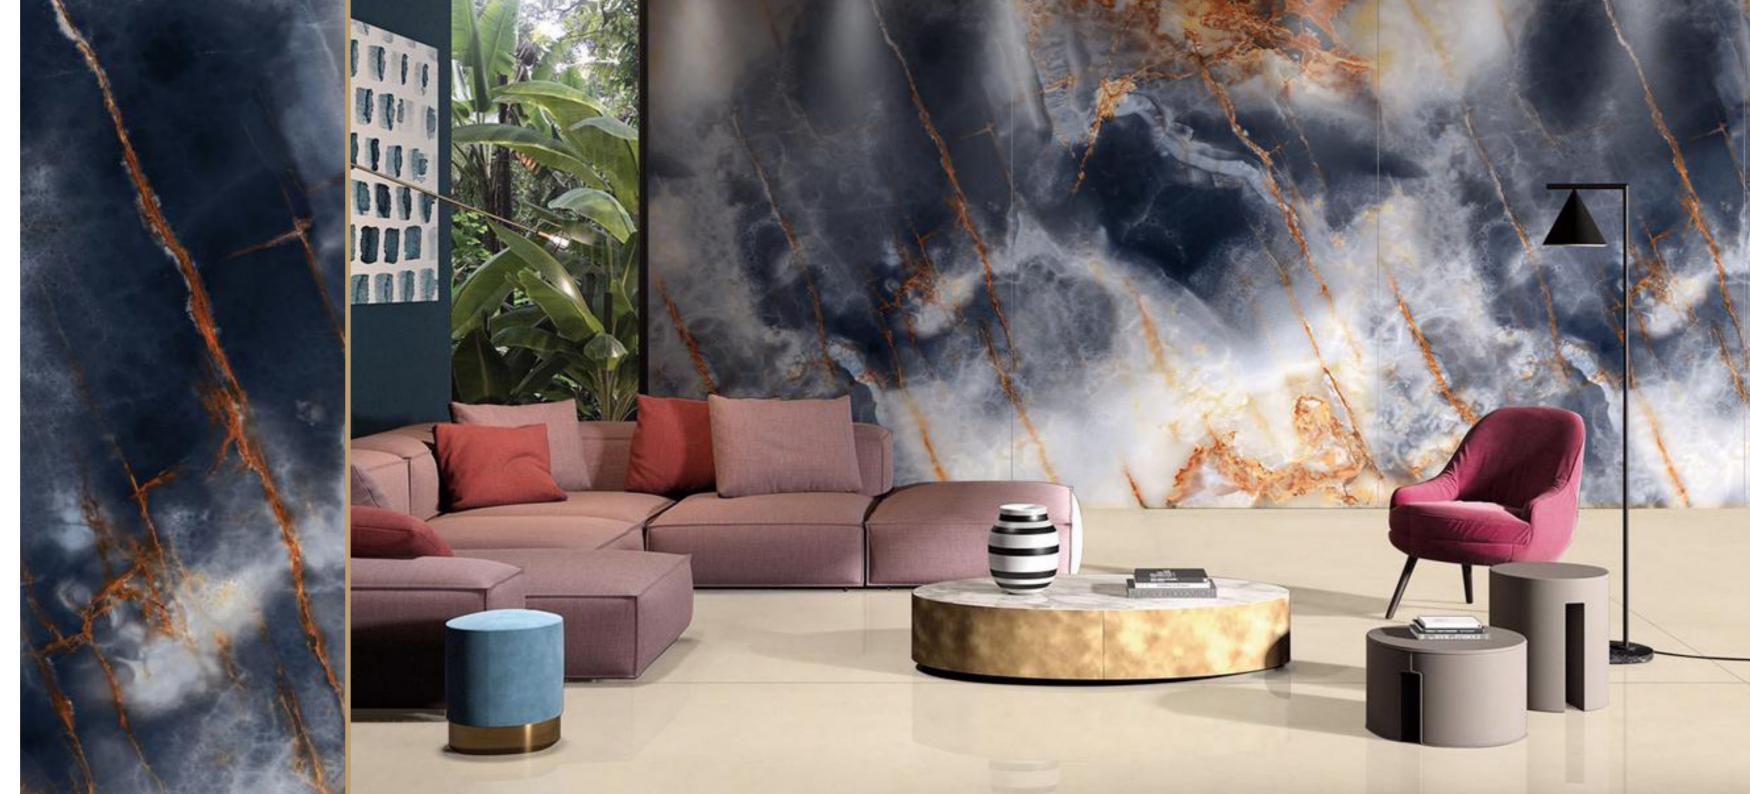

### INTRODUCTION ———

In the dynamic world of interior design and construction, a game-changing material is swiftly gaining traction—sintered stone.

This innovative material is born of natural minerals and meticulously crafted through high-pressure and high-temperature manufacturing processes. It epitomizes the perfect blend of durability, versatility and aesthetic allure. Sintered stone offers a rich spectrum of colors, textures and finishes, providing a vast canvas to seamlessly translate your visions into reality.

These slabs boast impressive dimensions and typically measure 3200mm x 1600mm, making them ideal for a wide range of applications, both indoor and outdoor.

Their size allows for minimal grout lines, resulting in a seamless and uninterrupted surface that exudes sophistication.

Embrace the future of interior design with sintered stone—the unequivocal epitome of elegance and resilience.

Welcome a lasting legacy of sophistication and practicality with sintered stone,

where enduring beauty meets sustainability.

#### BENEFITS OF SINTERED STONE

- Quality raw materials

  Variety of colours & textures

  Heat resistant & UV resistant

  Easy maintenance

  Stain & scratch resistant

  Versatility in Application
- Environmentally friendly Non-porous (Doesnt harbour Seamless bacteria)