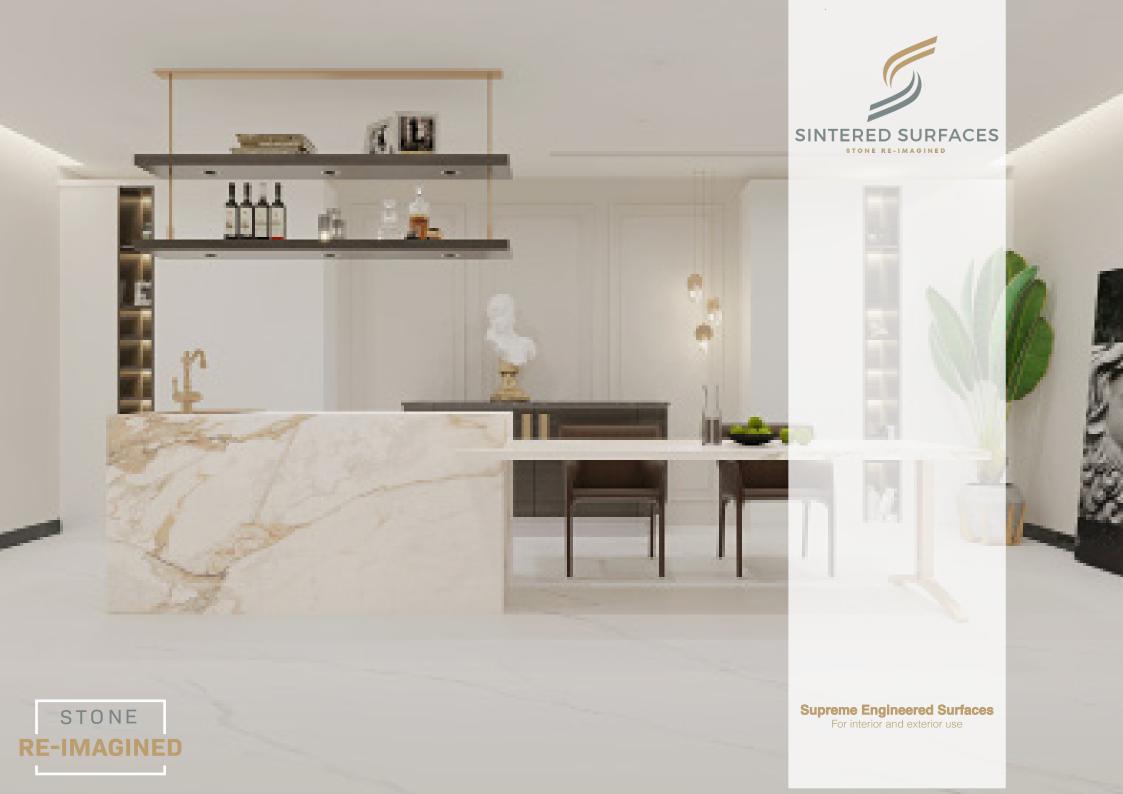

### INTRODUCTION ———

In the dynamic world of interior design and construction, a game-changing material is swiftly gaining traction—sintered stone.

This innovative material is born of natural minerals and meticulously crafted through high-pressure and high-temperature manufacturing processes. It epitomizes the perfect blend of durability, versatility and aesthetic allure. Sintered stone offers a rich spectrum of colors, textures and finishes, providing a vast canvas to seamlessly translate your visions into reality.

These slabs boast impressive dimensions and typically measure 3200mm x 1600mm, making them ideal for a wide range of applications, both indoor and outdoor.

Their size allows for minimal grout lines, resulting in a seamless and uninterrupted surface that exudes sophistication.

Embrace the future of interior design with sintered stone—the unequivocal epitome of elegance and resilience.

Welcome a lasting legacy of sophistication and practicality with sintered stone,

where enduring beauty meets sustainability.