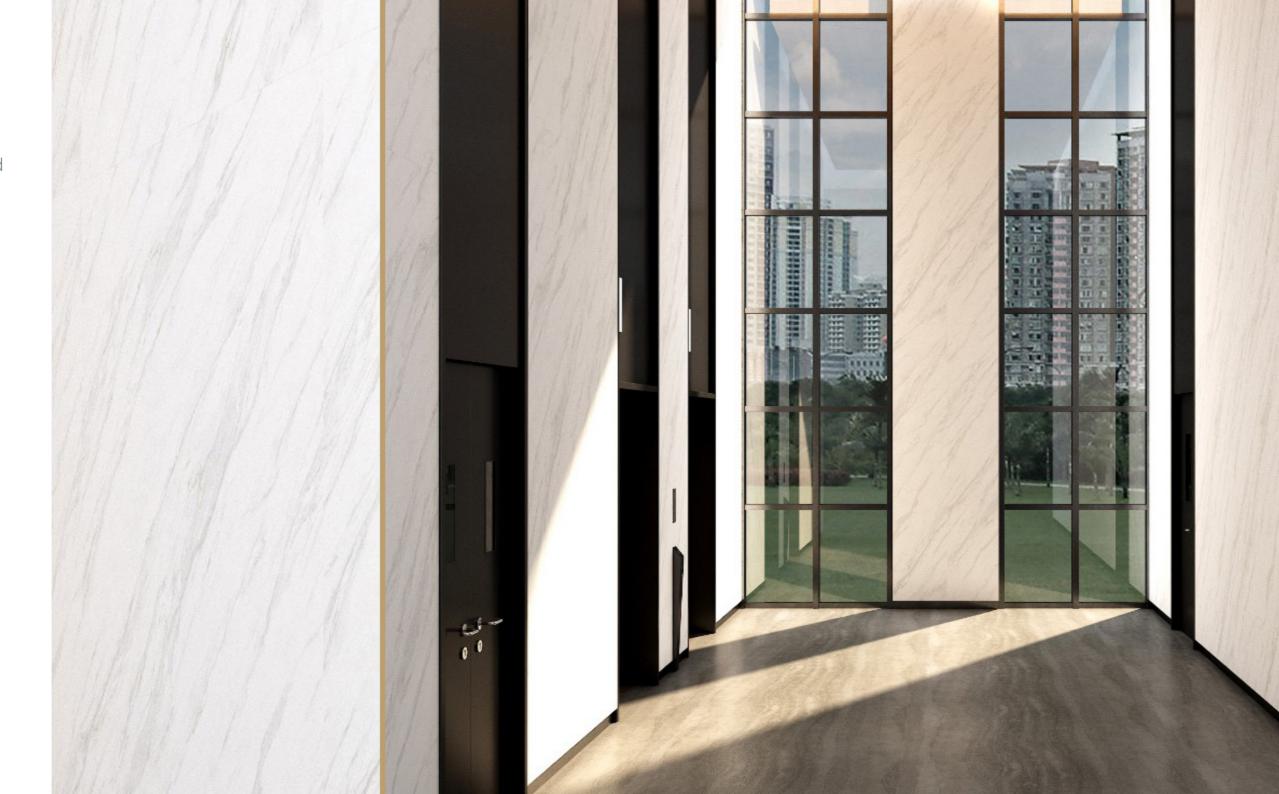

### CALACATTA BORGHINI

The golden texture radiates a sense of opulent sophistication with a rich array of tones.

This versatile hue effortlessly complements various design styles and finds application across diverse fields.

Size: 3200 x 1600 Thickness: 12mm

Finish: Polished & Matte

### Application:

spaces