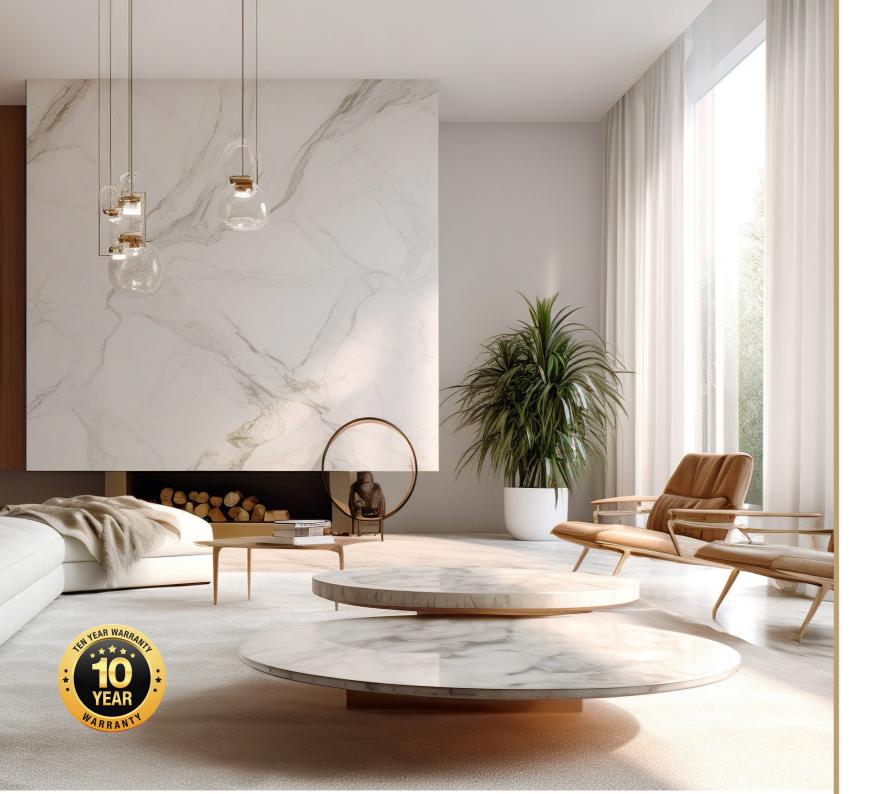

#### BENEFITS OF SINTERED STONE

- Quality raw materials

  Variety of colours & textures

  Heat resistant & UV resistant

  Easy maintenance

  Stain & scratch resistant

  Versatility in Application
- Environmentally friendly Non-porous (Doesnt harbour Seamless bacteria)