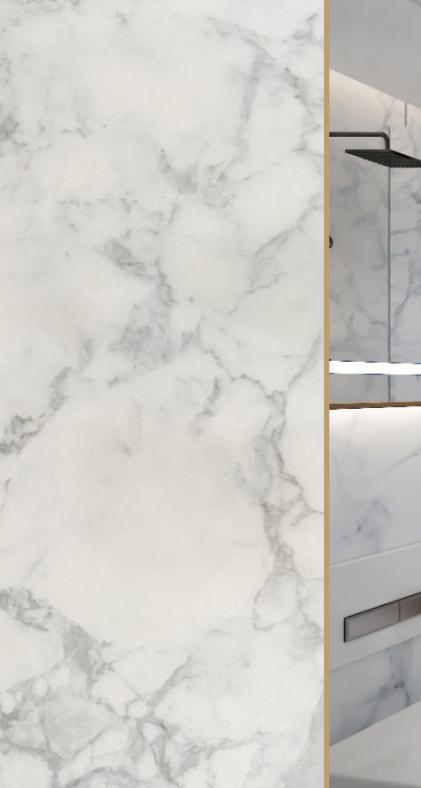

### CALACATTA BORGHINI

The golden texture radiates a sense of opulent sophistication with a rich array of tones.

This versatile hue effortlessly complements various design styles and finds application across diverse fields.

Size: 3200 x 1600 Thickness: 12mm

Finish: Polished & Matte

### Application:

spaces