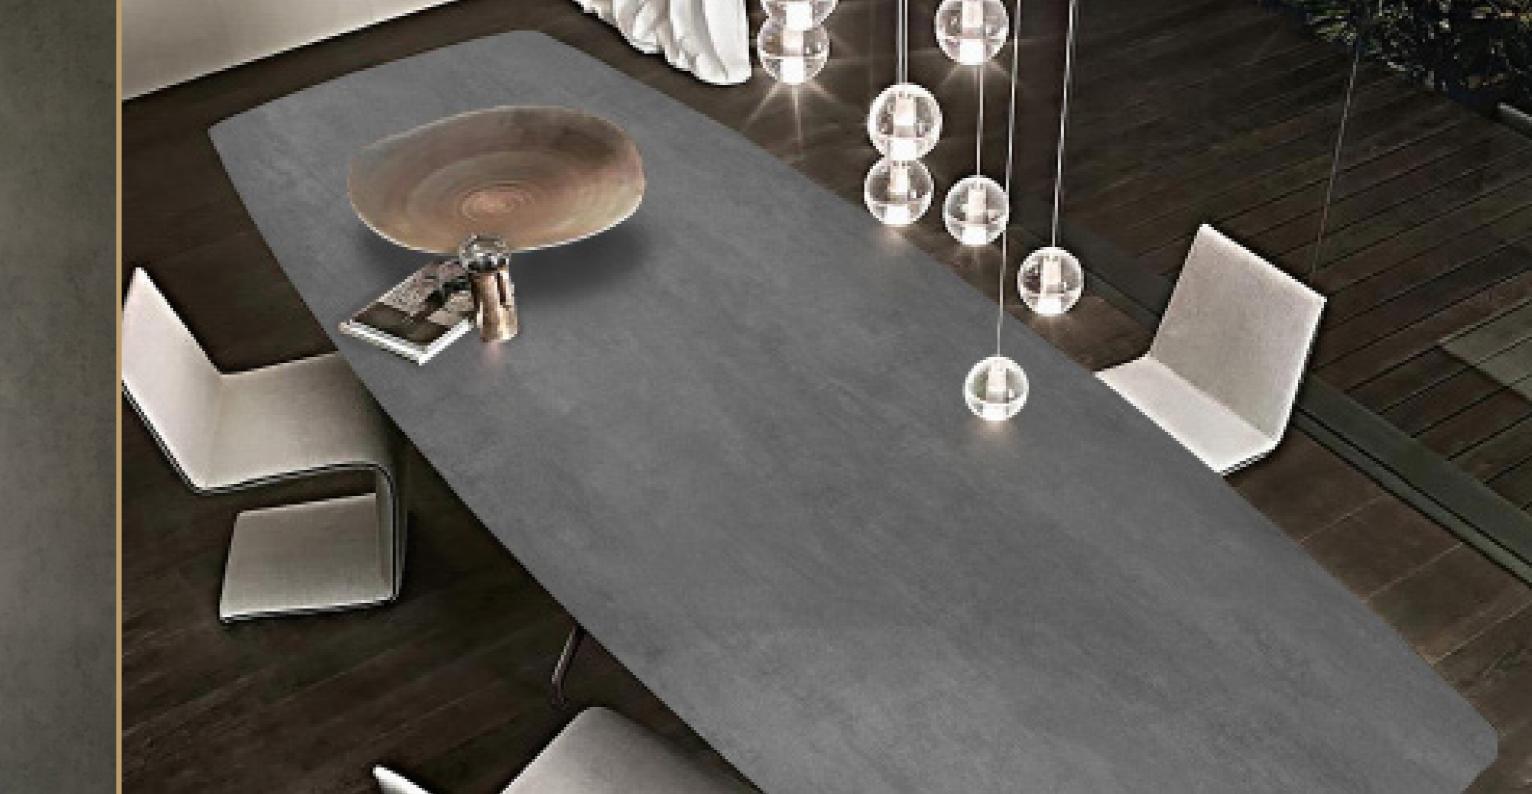

### BERKA GREY

Berka grey presents a subtle, yet profound texture, seamlessly blending simplicity with understated opulence.

It captures a tranquil essence that evokes peace and calm.

Size: 3200 x 1600 Thickness: 12mm Finish: Matte

#### Application:

Door panels

Stairs

Furniture