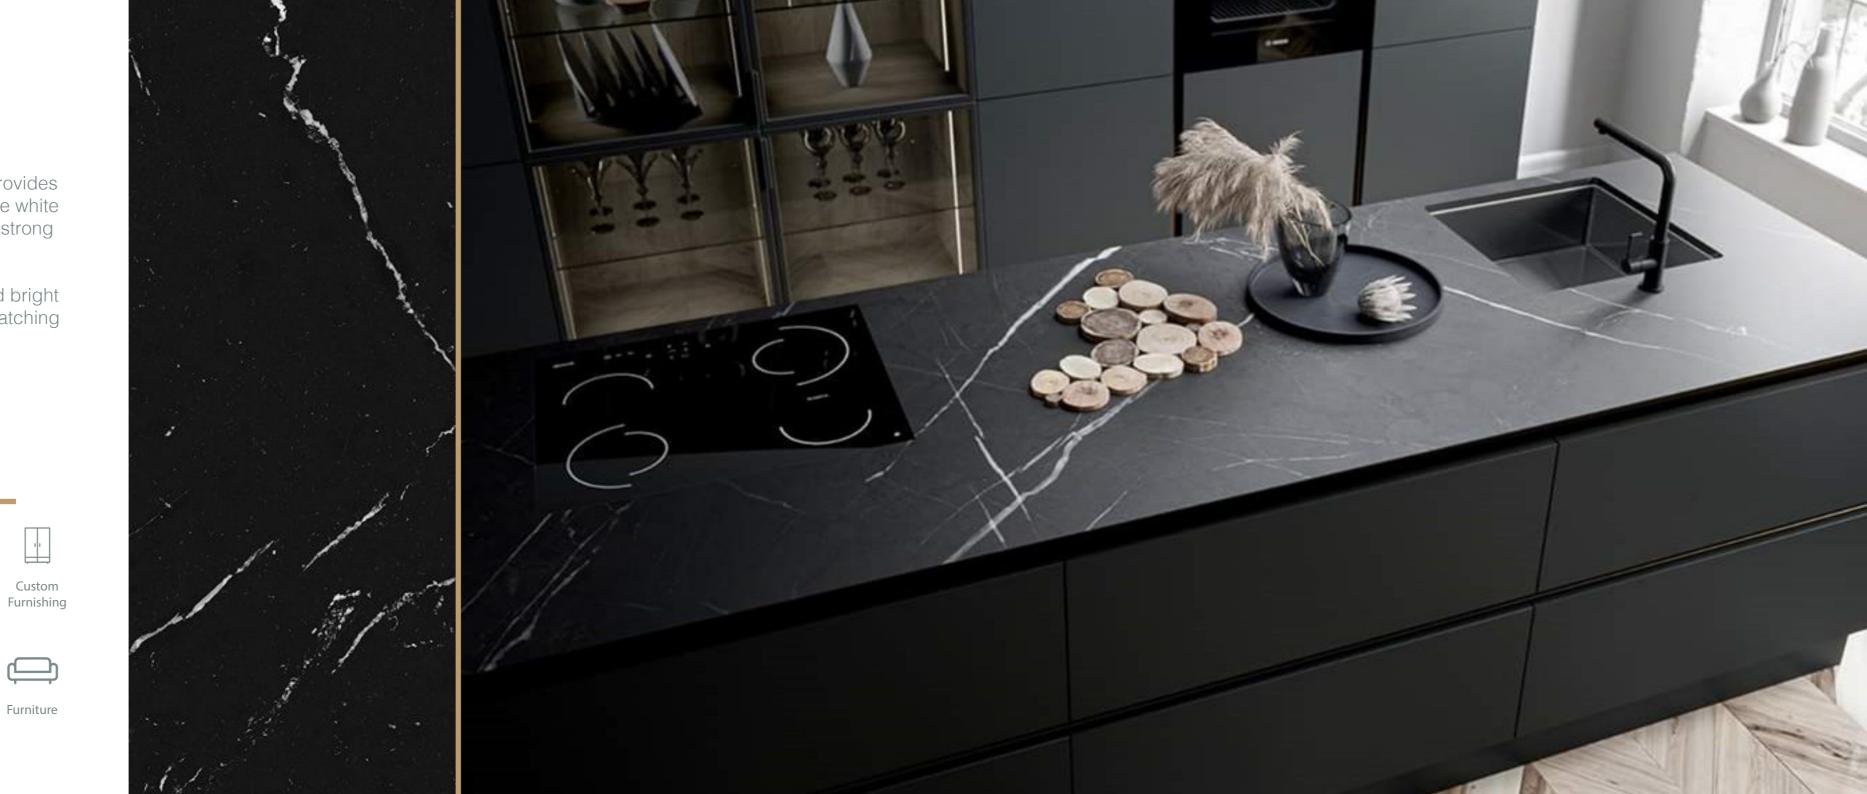

# NERO MARQUINA

The dominant black background provides a dramatic canvas for the distinctive white veining, which typically appears in strong contrasting patterning.

The combination of deep black and bright white creates a timeless and eye-catching aesthetic.

Size: 3200 x 1600 Thickness: 12mm Finish: Matte