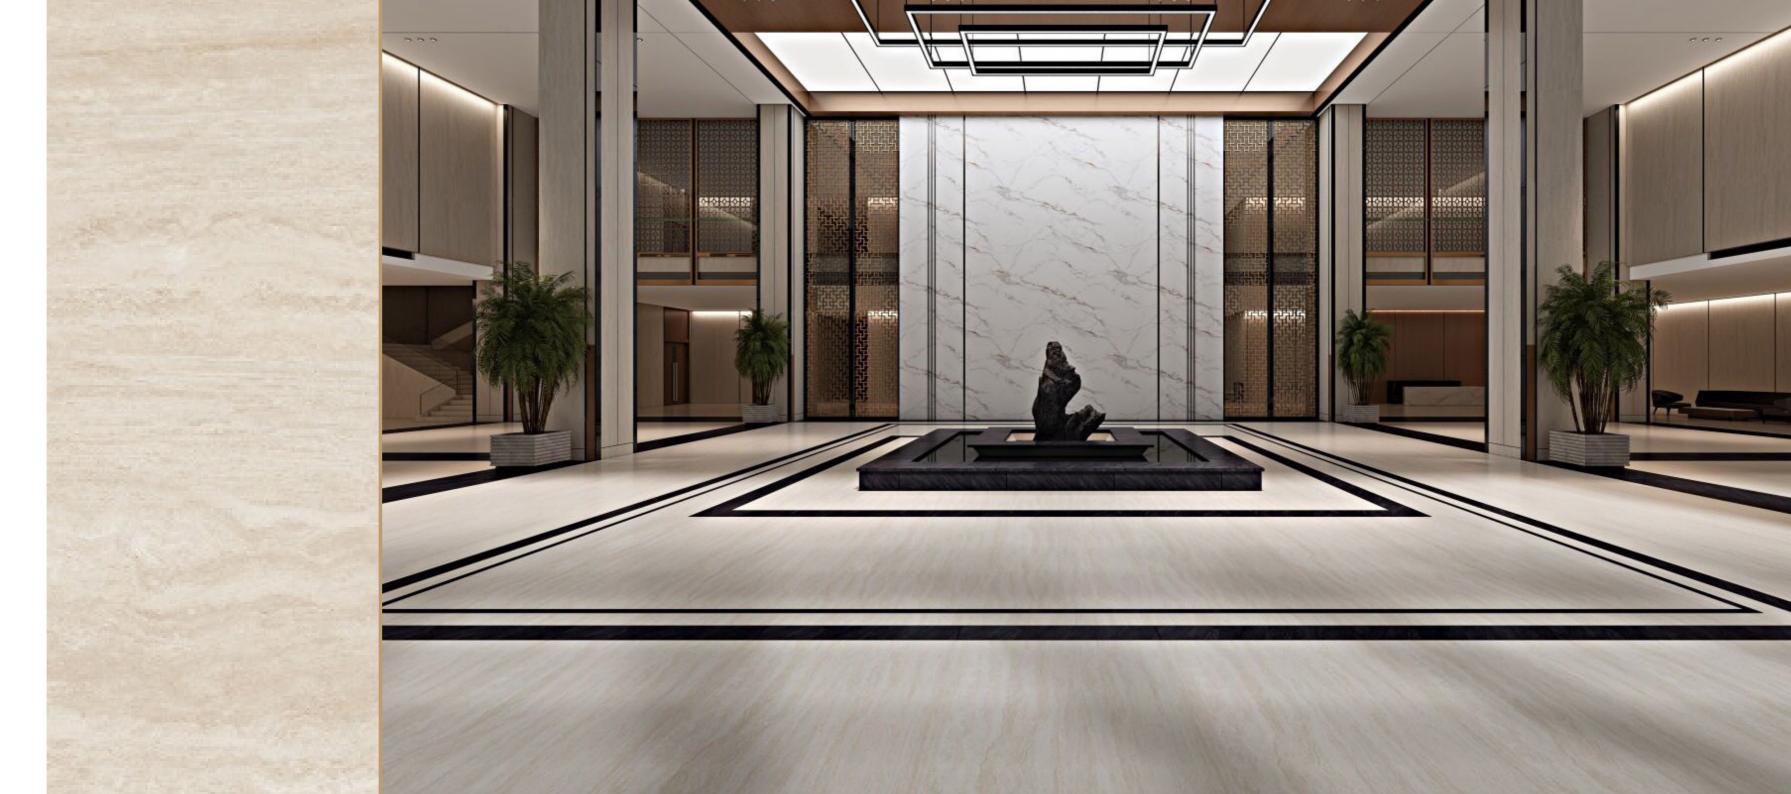

### INTRODUCTION ———

In the dynamic world of interior design and construction, a game-changing material is swiftly gaining traction—sintered stone.

This innovative material is born of natural minerals and meticulously crafted through high-pressure and high-temperature manufacturing processes. It epitomizes the perfect blend of durability, versatility and aesthetic allure. Sintered stone offers a rich spectrum of colors, textures and finishes, providing a vast canvas to seamlessly translate your visions into reality.

These slabs boast impressive dimensions and typically measure 3200mm x 1600mm, making them ideal for a wide range of applications, both indoor and outdoor.

Their size allows for minimal grout lines, resulting in a seamless and uninterrupted surface that exudes sophistication.

Embrace the future of interior design with sintered stone—the unequivocal epitome of elegance and resilience.

Welcome a lasting legacy of sophistication and practicality with sintered stone,

where enduring beauty meets sustainability.